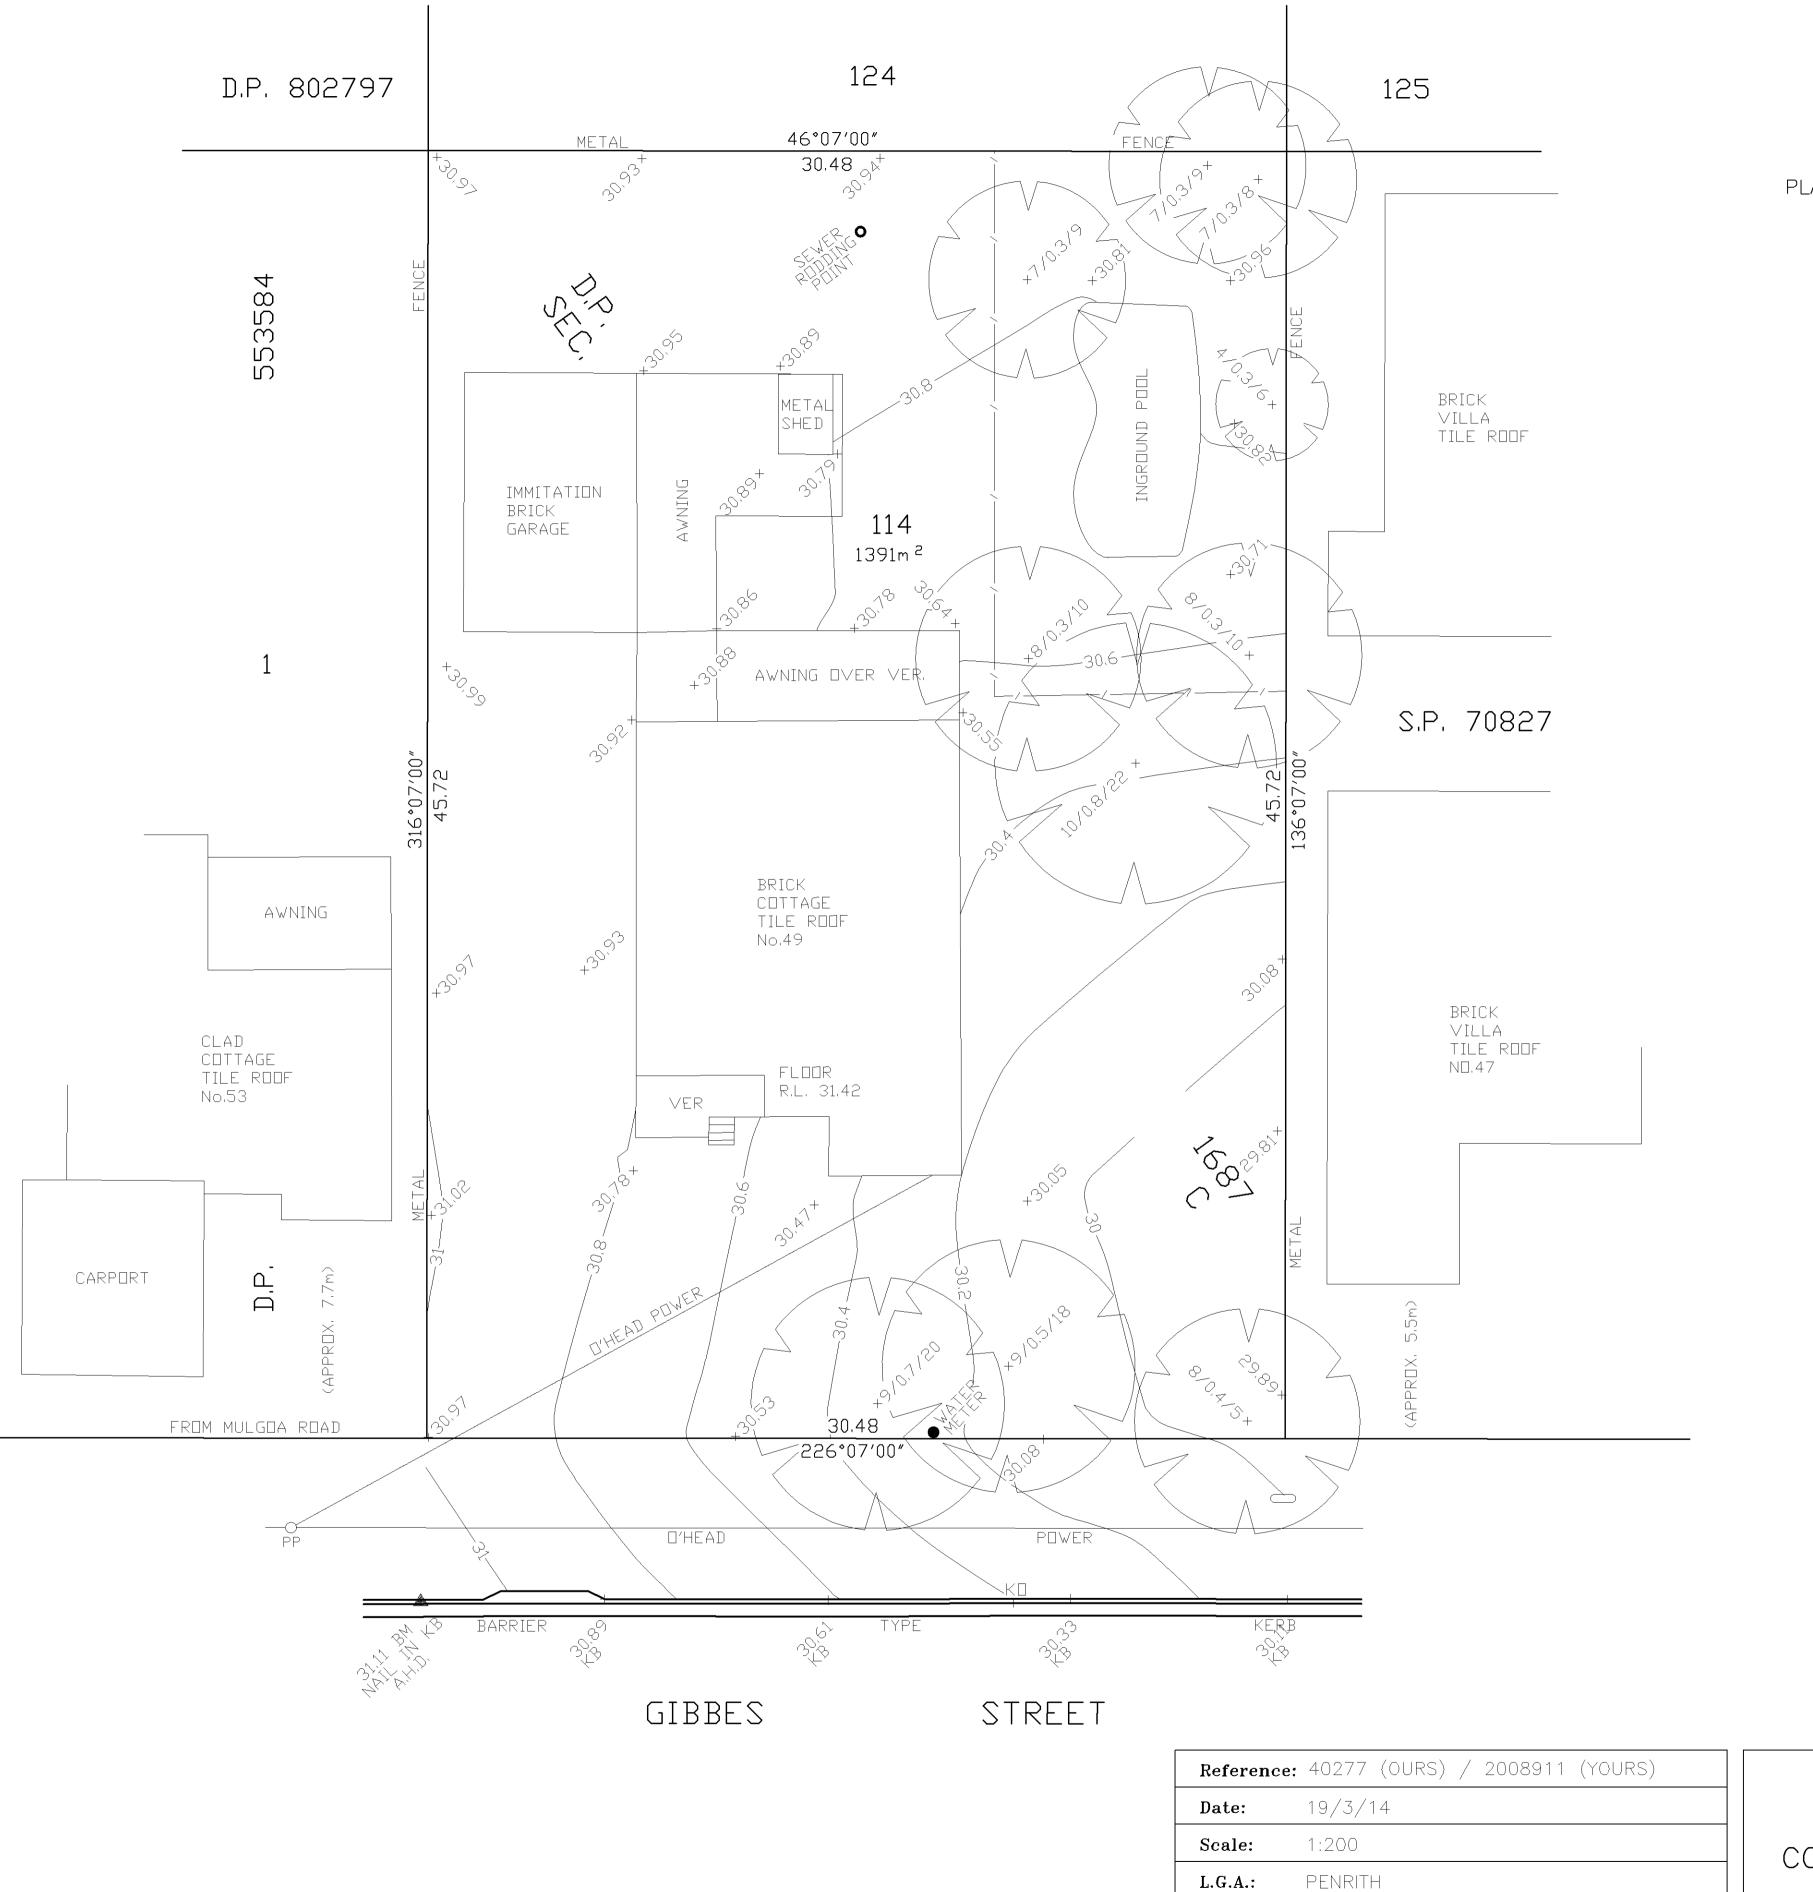

CONTOUR SURVEY OF LOT 114 SEC. C IN D.P. 1687 FOR: MASTERTON HOMES

KEY TO SYMBOLS VEHICLE CROSSING STORMWATER PIT KERB INLET PIT TELSTRA PIT OPTUS PIT SEWER MAN HOLE × STOP VALVE - HYDRANT o<sup>pp</sup> power pole o<sup>lp</sup> light pole TREE (SPREAD/DIAM./HEIGHT)

Locality: REGENTVILLE

Parish

County:

Datum:

Designed

MULGOA

A.H.D.

CUMBERLAND