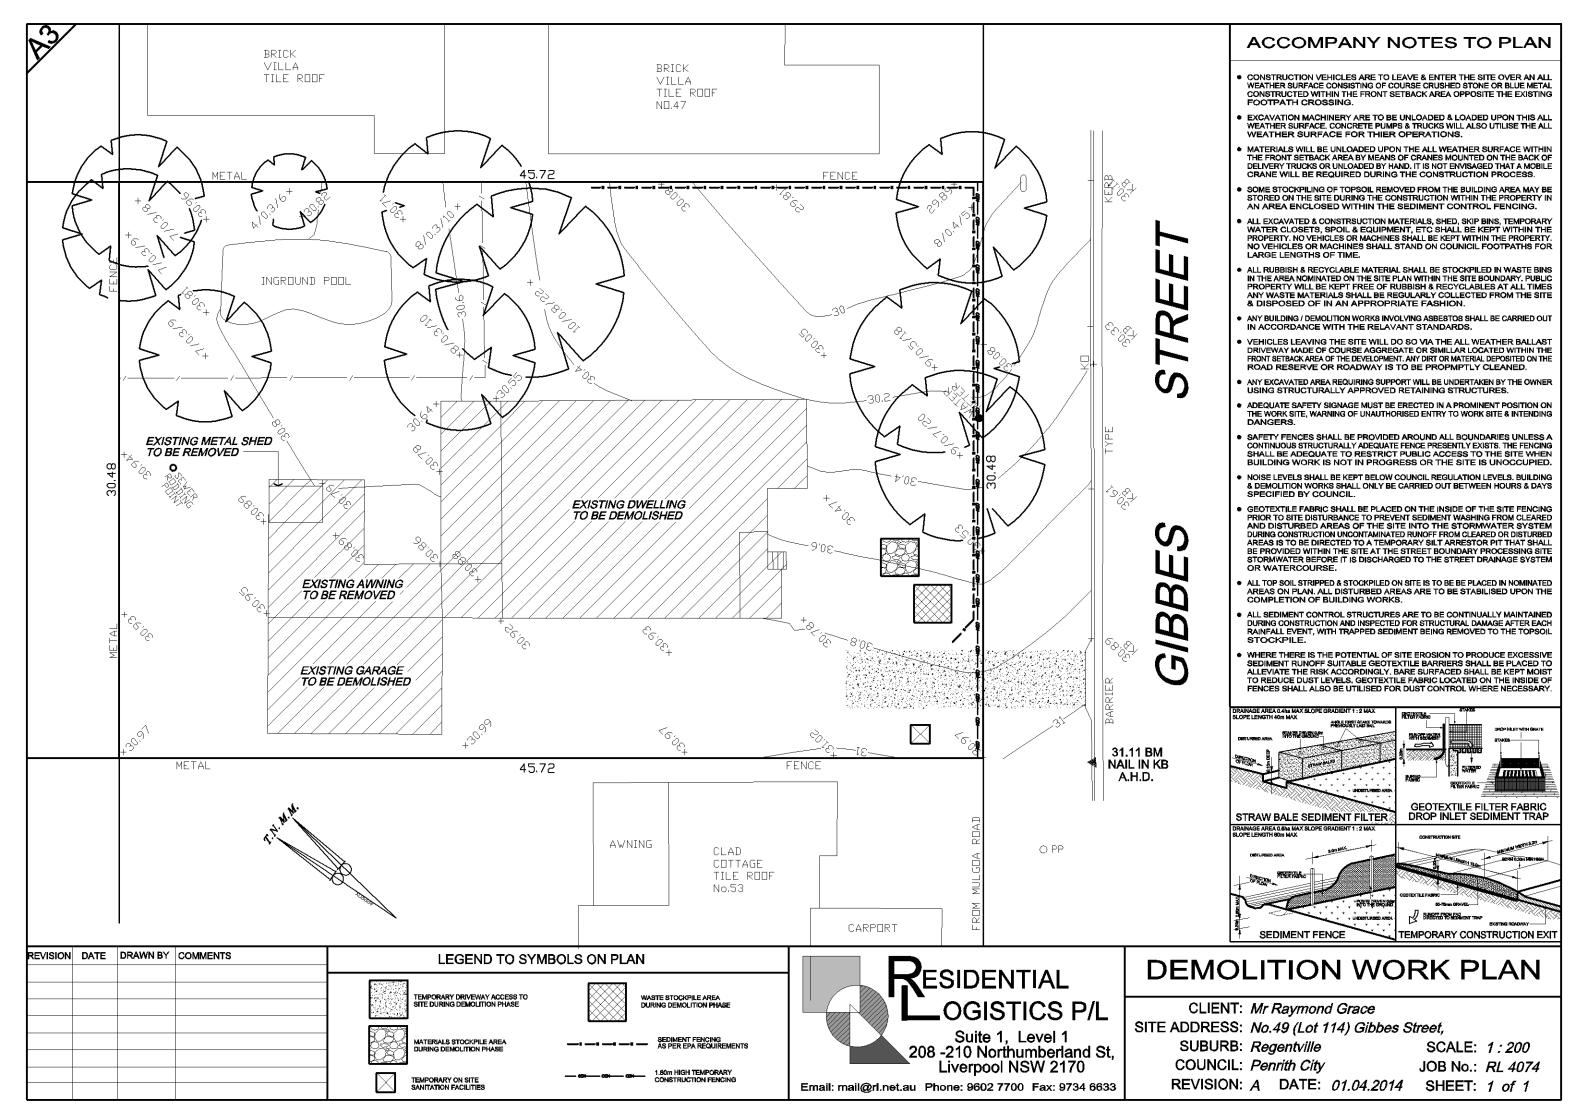

# Plan of Proposed Subdivision of Lot 114 Section C in DP 1687, No.49 Gibbes Street, Regentville

### SUBDIVISION PLAN

CLIENT: Mr Raymond Grace

SITE ADDRESS: No.49 (Lot 114) Gibbes Street,

SUBURB: Regentville SCALE: 1:200 COUNCIL: Penrith City JOB No.: RL 4074 REVISION: A DATE: 01.04.2014 SHEET: 1 of 1

- 1. ALL DIMENSIONS TO BE CHECKED ON SITE PRIOR TO WORK COMMENCING
- 2. FIGURED DIMENSIONS TO BE USED DO NOT SCALE PLANS
- 3. REPORT ALL DISCREPANCIES TO RESIDENTIAL LOGISTICS
- 4. BUILDER TO CHECK LOCATION OF SERVICES
  PRIOR TO COMMENCING SITE WORKS

#### NOTES Copyright

REVISION DATE DRAWN BY COMMENTS

at all times with Residential Logistics P/L and these plans shall not be used or be permitted to be used for any other purpose other than the erection of the home on