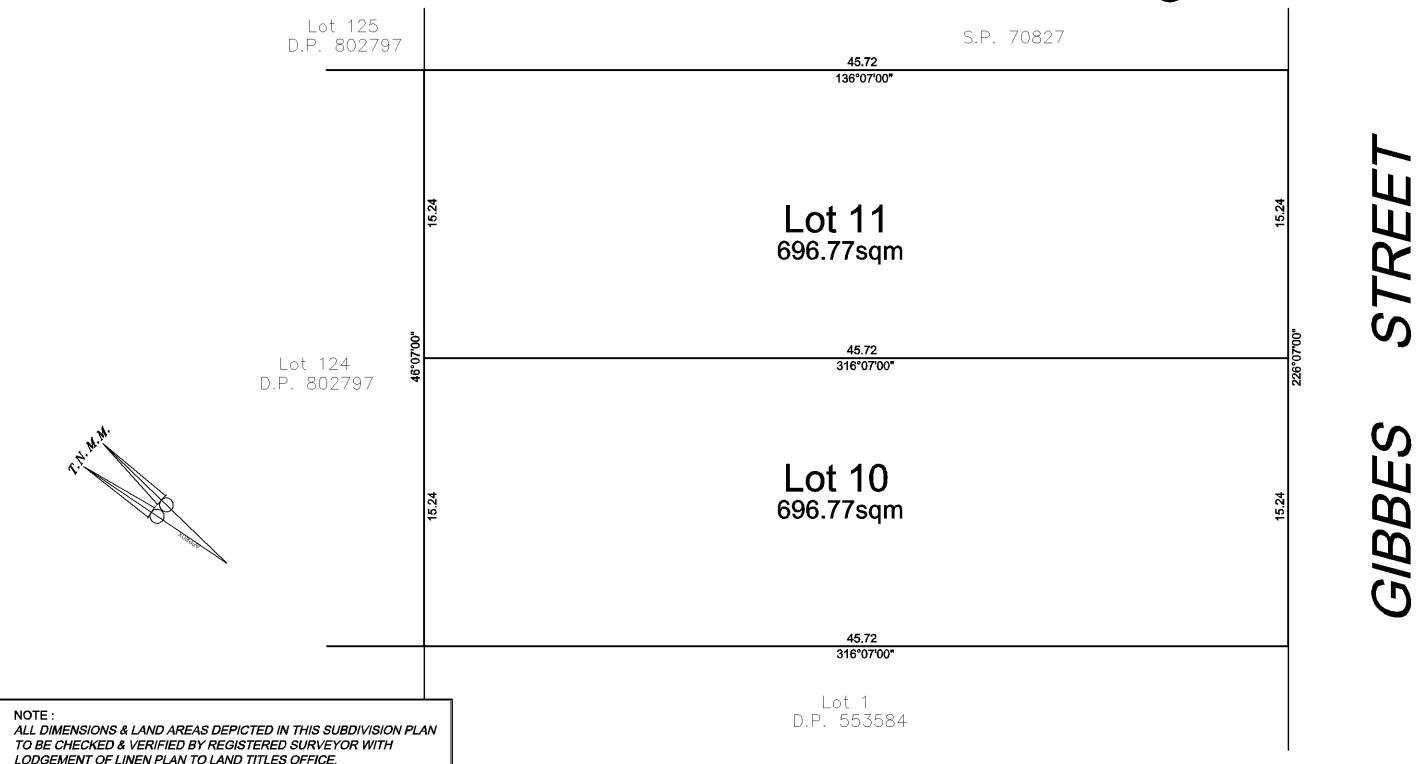

# Plan of Proposed Subdivision of Lot 114 Section C in DP 1687, No.49 Gibbes Street, Regentville

### SUBDIVISION PLAN

CLIENT: Mr Raymond Grace

SITE ADDRESS: No.49 (Lot 114) Gibbes Street,

SUBURB: Regentville SCALE: 1:200 COUNCIL: Penrith City JOB No.: RL 4074 REVISION: A DATE: 01.04.2014 SHEET: 1 of 1