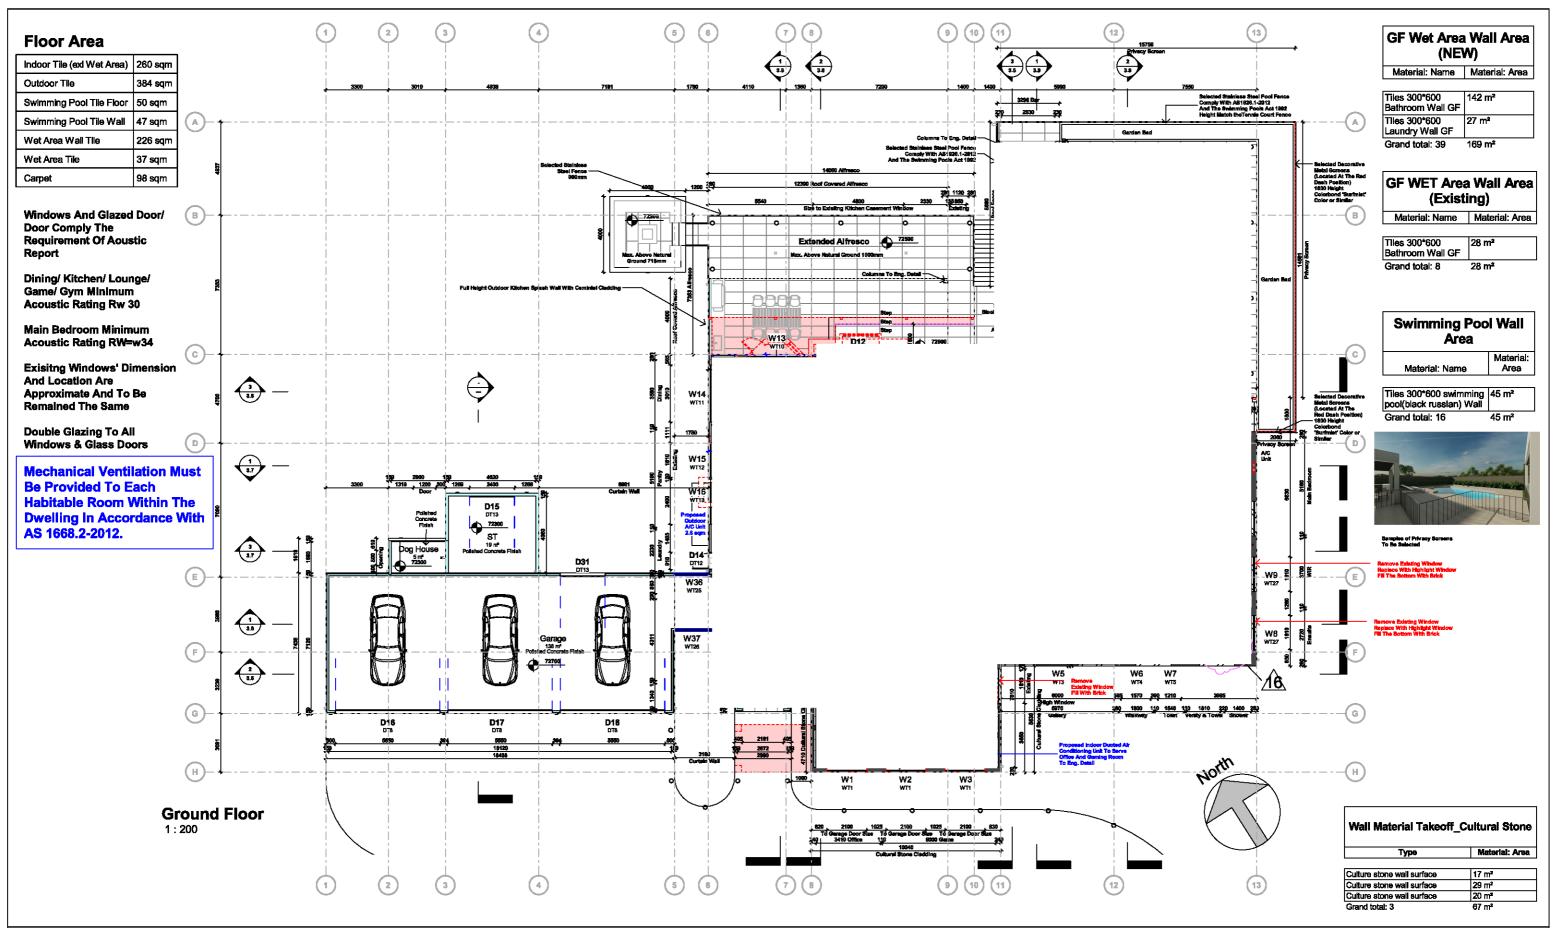

## Proposed Ground Floor Plan

| Proposed Grou  | ind Floor Pla | an    |     |         | 41 AM    |
|----------------|---------------|-------|-----|---------|----------|
| Project number | 0179          |       |     |         | 10:29:41 |
| Date           | 01/12/21      |       | 3.1 |         |          |
| Drawn by       | YL            |       |     |         | 202      |
| Checked by     | CM            | Scale |     | 1 : 200 | /12/2021 |
|                |               |       |     |         | -        |