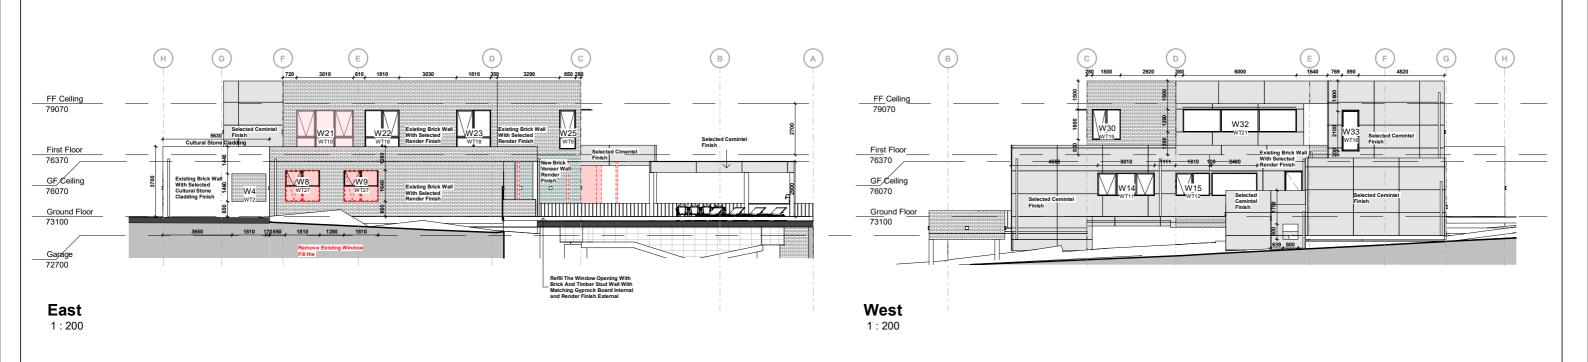

1/12/2021 10:29:47 AM

East Elevation - 2

Version: 1, Version Date: 15/12/2021

## Proposed Elevation

| 0179     |                |                |                    |
|----------|----------------|----------------|--------------------|
| 01/12/21 |                | 3.5            |                    |
| YL       |                |                |                    |
| СМ       | Scale          |                | 1 : 200            |
|          | 01/12/21<br>YL | 01/12/21<br>YL | 01/12/21 3.5<br>YL |