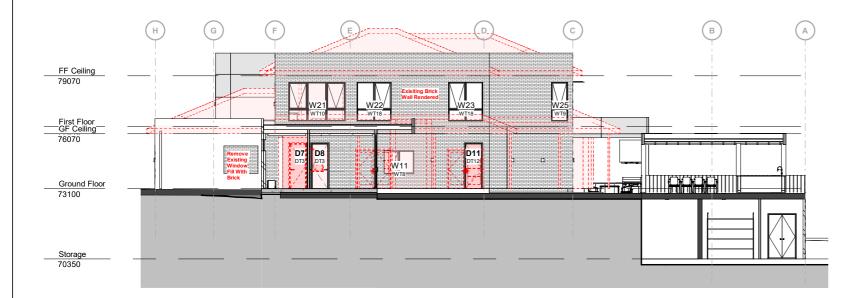

## Proposed Elevation

| 0179     |                |                |                    |
|----------|----------------|----------------|--------------------|
| 01/12/21 |                | 3.5            |                    |
| YL       |                |                |                    |
| СМ       | Scale          |                | 1 : 200            |
|          | 01/12/21<br>YL | 01/12/21<br>YL | 01/12/21 3.5<br>YL |