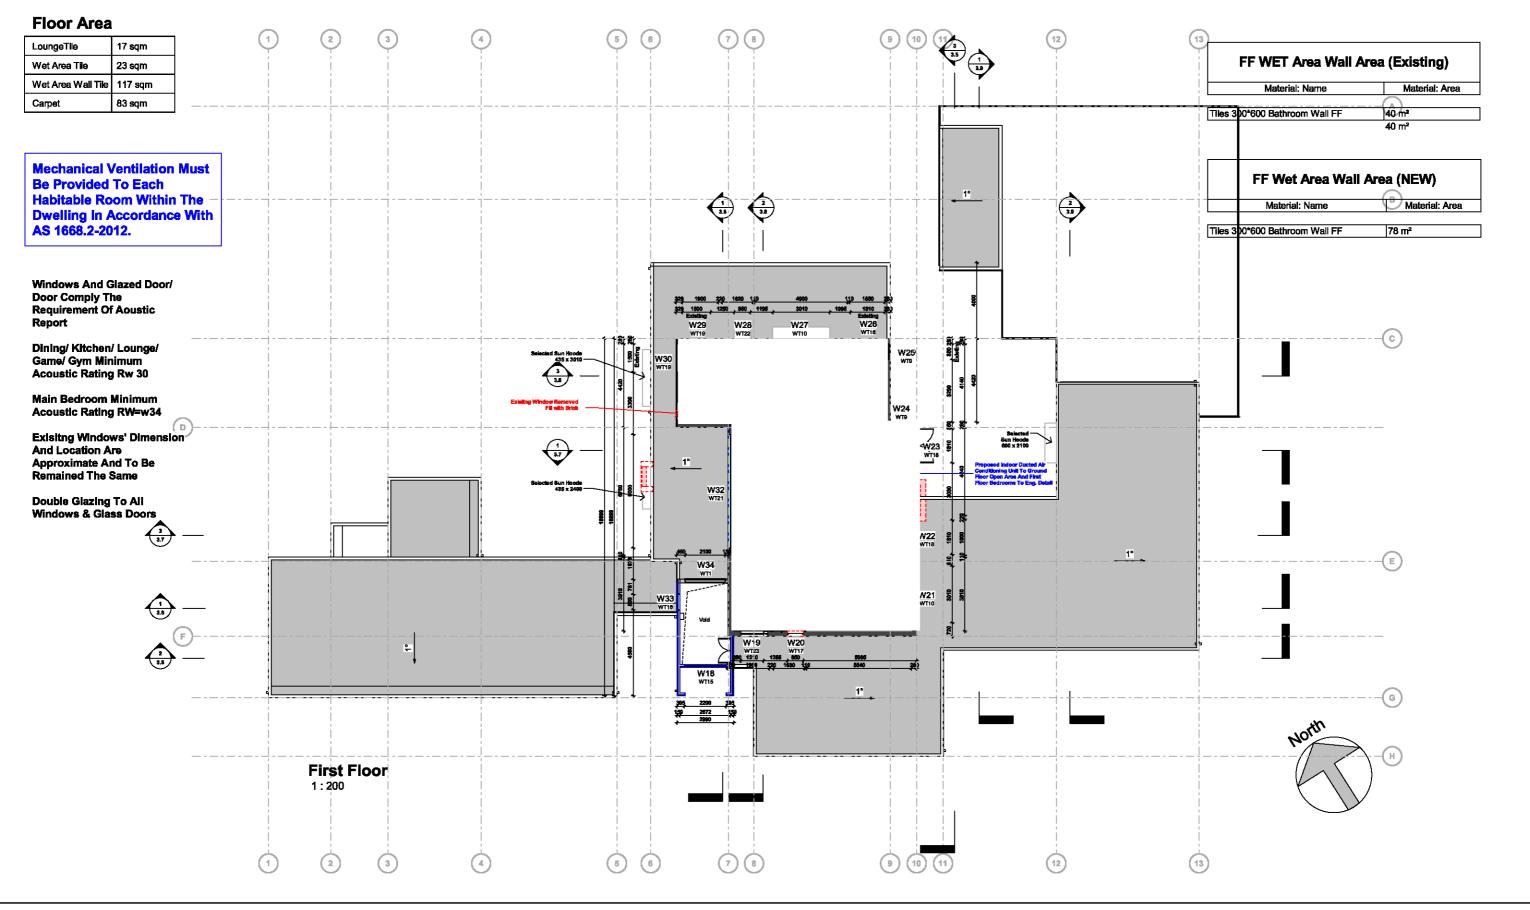

## Proposed First Floor Plan

| Project number | 0179     |       |  |         | ģ   |
|----------------|----------|-------|--|---------|-----|
| Date           | 01/12/21 | 3.2   |  |         |     |
| Drawn by       | YL       |       |  |         | ŝ   |
| Checked by     | CM       | Scale |  | 1 : 200 | C S |
|                |          |       |  |         |     |