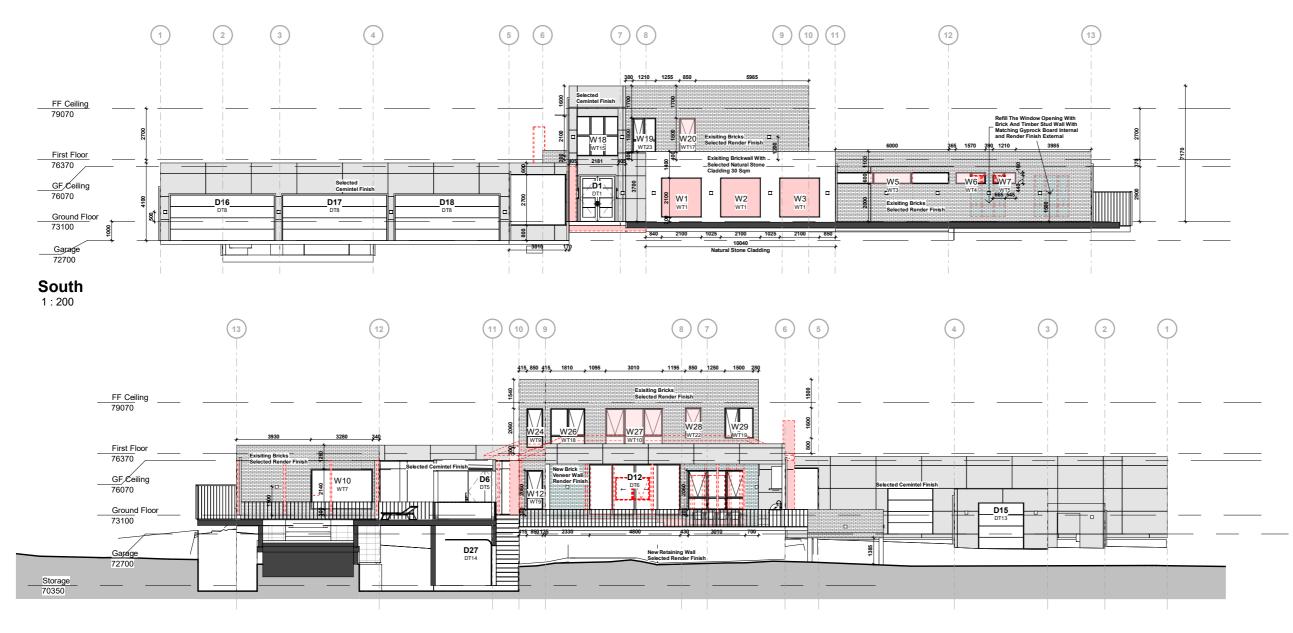

# Proposed Elevation

| Project number | 0179     |       |     |         |
|----------------|----------|-------|-----|---------|
| Date           | 01/12/21 |       | 3.4 |         |
| Drawn by       | YL       |       |     |         |
| Checked by     | CM       | Scale |     | 1 : 200 |
|                |          |       |     |         |

## Proposed Elevation

| 0179     |                |                |                    |
|----------|----------------|----------------|--------------------|
| 01/12/21 |                | 3.5            |                    |
| YL       |                |                |                    |
| СМ       | Scale          |                | 1 : 200            |
|          | 01/12/21<br>YL | 01/12/21<br>YL | 01/12/21 3.5<br>YL |