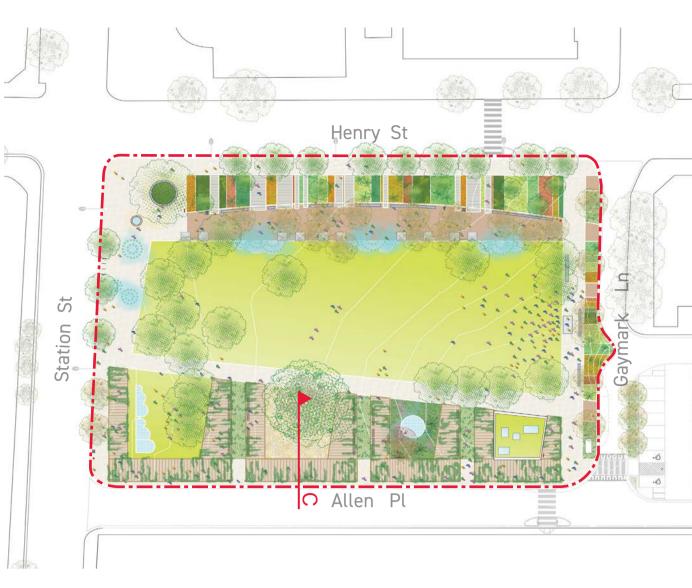

LO1

B

Henry St

Station St

Allen Place

High St

Celebrate the tree

Open the corner to Station Street, allow clear views in and integrate landmark

Use rain garden to define the Northern edge and protect from street

Civic area on the Northern Edge that is protected from **Henry Street** 

Maximise the scale by emphasizing length

Provide shade and amenities screening southern edge

Gardens and trees as a place of respite for more intimate experience include water

Client PENRITH CITY COUNCIL

Consultant

Revisions Issue ADV

Date Description Pre-Development Application Development Application
Development Application 27.01.21