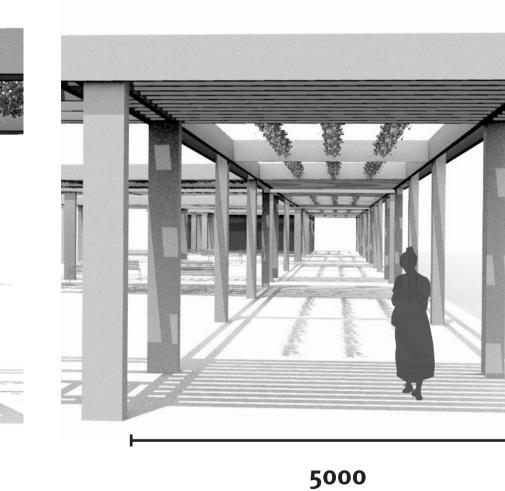

#### NOTE: CONCEPT DESIGN PENDING STRUCTURAL INPUT

Perspective

4000-6500

4000 a. Diagonal walkway north-east b. Parallel walkway north-east

c. Main walkway south-east

Client PENRITH CITY COUNCIL Consultant