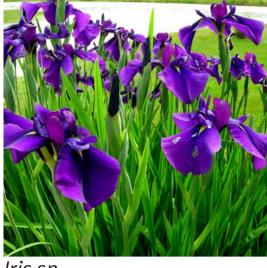

# Indicative Plant Schedule

Juncus usiatus

Allocasuarina 'Cousin it'

Juniperus conferta

Viola hederacea

Dianella caerulea

Gazanea tomentosa

Myoporum parvifolium

Lomandra longifolia

Goodenia ovata 'Gold Cover'

Pelargonium australe

Dichelachne micrantha

Grevillea lanigera 'Mt Tamboritha'

Phlomis leonurus

H. Violacea 'Mini Haha'

Trach. jasminoides

Iris sp.

Themeda australis

Hedera canariensis

Trach. 'Tricolour'

| Botanical name                                 | Common name            | Height    | Pot size   |
|------------------------------------------------|------------------------|-----------|------------|
| Grasses                                        |                        |           |            |
| Carex appressa                                 | Tall Sedge             | o.8m      | 50x50x90mm |
| Dianella caerulea                              | Blue Flax Lily         | o.5m      | 50x50x90mm |
| Dianella longifolia                            | Blueberry Lily         | o.5m      | 50x50x90mm |
| Dichelachne micrantha                          | Shorthair Plumegrass   | o.5m      | 50x50x90mm |
| Ficinia nodosa                                 | Knobby Club Rush       | o.6m      | 50x50x90mm |
| Iris sp.                                       | Iris                   | o.5m      | 50x50x90mm |
| Juncus usiatus                                 | Common Rush            | o.6-o.9m  | 50x50x90mm |
| Liriope muscari 'Evergreen Giant'              | Evergreen Giant        | o.45-o.5m | 50x50x90mm |
| Lomandra longifolia                            | Spiny-head Mat-rush    | o.4-1m    | 50x50x90mm |
| Lomandra longifolia 'Verday'                   | Verday Mat Rush        | o.6m      | 50x50x90mm |
| Lomandra multiflora                            | Many-flowered Mat Rush | o.6-1m    | 50x50x90mm |
| Themeda australis                              | Kangaroo Grass         | o.5m      | 50x50x90mm |
| Groundcovers                                   |                        |           |            |
| Allocasuarina 'Cousin it'                      | Cousin it              | o.3-o.5m  | 200mm      |
| Gazanea tomentosa                              | Gazanea                | o.1m      | 150mm      |
| Goodenia ovata ' Gold Cover'                   | Hop Goodenia           | 2 M       | 150mm      |
| Grevillea lanigera 'Mt Tamboritha'             | Grevillea              | o.3-o.5m  | 150mm      |
| Hardenbergia violacea 'Mini Haha'              | Hardenbergia           | o.5m      | 150mm      |
| Hedera canariensis                             | Canary Island Ivy      | o.3m      | 150mm      |
| Juniperus conferta                             | Shore Junipter         | o.3-o.5m  | 150mm      |
| Myoporum parvifolium                           | Creeping Myoporum      | o.3m-o.5m | 150mm      |
| Pelargonium australe                           | Wild Geranium          | o.5m      | 150mm      |
| Phlomis leonurus                               | Lion's Ear             | o.3m-o.5m | 150mm      |
| Trachelospermum jasminoides                    | Star Jasmine           | o.5m      | 150mm      |
| <i>Trachelospermum jasminoides</i> 'Tricolour' | Tricolour Star Jasmine | o.3m      | 150mm      |
| Viola hederacea                                | Native violet          | 0.1-0.2M  | 30x30x50mm |