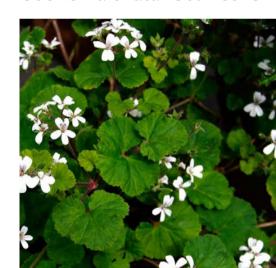

# Indicative Plant Schedule

Eucalyptus tereticornis

Pyrus sp.

Rosa Banksiae

Cuphea hyssopifolia

Teucrium fruticosa

Ficus macrophylla

Wisteria sinensis