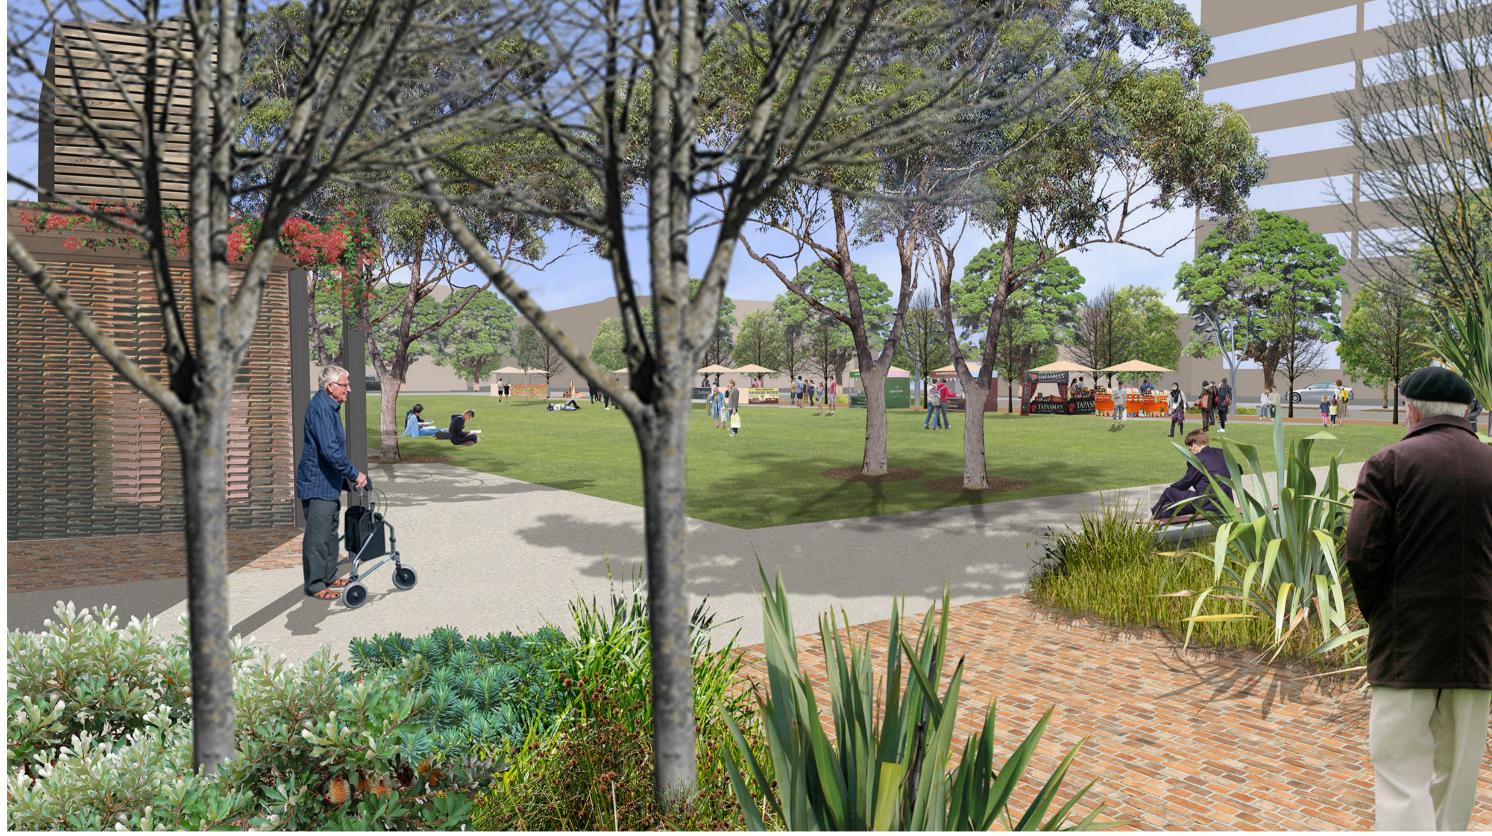

Revisions

JMD design

View 1: Artists Impression of Penrith City Park from the north-western corner. Trees at 15-20 year maturity.

View 3: Artists Impression of Penrith City Park in Spring. Trees at 15-20 year maturity.

View 2: Artists Impression of Penrith City Park in Spring. Trees 6 months after installation.

View 4: Artists Impression of Penrith City Park in Winter. Trees at 15-20 year maturity.

Client

PENRITH
CITY COUNCIL