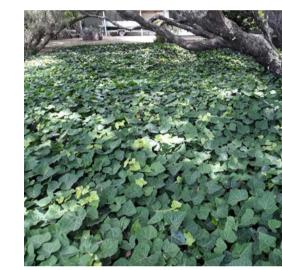

Iris sp.

Themeda australis

Hedera canariensis

Trach. 'Tricolour'

| Botanical name                                 | Common name            | Height    | Pot size   |
|------------------------------------------------|------------------------|-----------|------------|
| Grasses                                        |                        |           |            |
| Carex appressa                                 | Tall Sedge             | o.8m      | 50x50x90mm |
| Dianella caerulea                              | Blue Flax Lily         | o.5m      | 50x50x90mm |
| Dianella longifolia                            | Blueberry Lily         | o.5m      | 50x50x90mm |
| Dichelachne micrantha                          | Shorthair Plumegrass   | o.5m      | 50x50x90mm |
| Ficinia nodosa                                 | Knobby Club Rush       | o.6m      | 50x50x90mm |
| Iris sp.                                       | Iris                   | o.5m      | 50x50x90mm |
| Juncus usiatus                                 | Common Rush            | o.6-o.9m  | 50x50x90mm |
| Liriope muscari 'Evergreen Giant'              | Evergreen Giant        | o.45-o.5m | 50x50x90mm |
| Lomandra longifolia                            | Spiny-head Mat-rush    | o.4-1m    | 50x50x90mm |
| Lomandra longifolia 'Verday'                   | Verday Mat Rush        | o.6m      | 50x50x90mm |
| Lomandra multiflora                            | Many-flowered Mat Rush | o.6-1m    | 50x50x90mm |
| Themeda australis                              | Kangaroo Grass         | o.5m      | 50x50x90mm |
| Groundcovers                                   |                        |           |            |
| Allocasuarina 'Cousin it'                      | Cousin it              | o.3-o.5m  | 200mm      |
| Gazanea tomentosa                              | Gazanea                | o.1m      | 150mm      |
| Goodenia ovata ' Gold Cover'                   | Hop Goodenia           | 2 M       | 150mm      |
| Grevillea lanigera 'Mt Tamboritha'             | Grevillea              | o.3-o.5m  | 150mm      |
| Hardenbergia violacea 'Mini Haha'              | Hardenbergia           | o.5m      | 150mm      |
| Hedera canariensis                             | Canary Island Ivy      | o.3m      | 150mm      |
| Juniperus conferta                             | Shore Junipter         | o.3-o.5m  | 150mm      |
| Myoporum parvifolium                           | Creeping Myoporum      | o.3m-o.5m | 150mm      |
| Pelargonium australe                           | Wild Geranium          | o.5m      | 150mm      |
| Phlomis leonurus                               | Lion's Ear             | o.3m-o.5m | 150mm      |
| Trachelospermum jasminoides                    | Star Jasmine           | o.5m      | 150mm      |
| <i>Trachelospermum jasminoides</i> 'Tricolour' | Tricolour Star Jasmine | o.3m      | 150mm      |
| Viola hederacea                                | Native violet          | 0.1-0.2M  | 30x30x50mm |