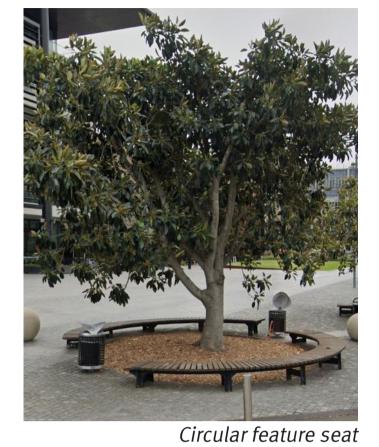

LO1

B

Henry St

Station St

Allen Place

High St

Celebrate the tree

Open the corner to Station Street, allow clear views in and integrate landmark