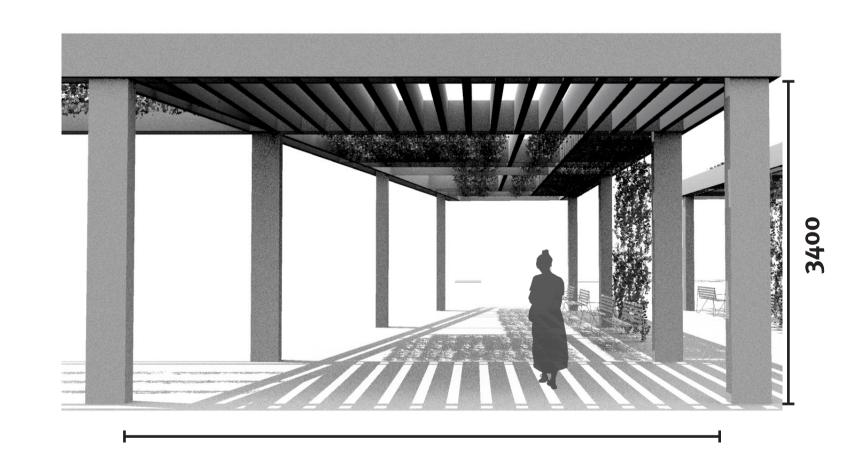

#### NOTE: CONCEPT DESIGN PENDING STRUCTURAL INPUT

Perspective

4000-6500

4000 a. Diagonal walkway north-east b. Parallel walkway north-east

c. Main walkway south-east

Client PENRITH CITY COUNCIL Consultant

3400

Date May 2021 Scale N/A

Drawing No. | Issue No. Lo7