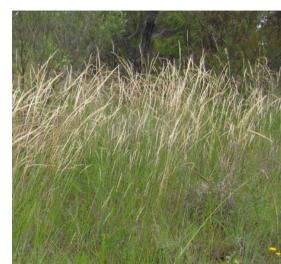

Iris sp.

Themeda australis

Hedera canariensis

Trach. 'Tricolour'

| Botanical name                                 | Common name            | Height    | Pot size   |
|------------------------------------------------|------------------------|-----------|------------|
| Grasses                                        |                        |           |            |
| Carex appressa                                 | Tall Sedge             | o.8m      | 50x50x90mm |
| Dianella caerulea                              | Blue Flax Lily         | o.5m      | 50x50x90mm |
| Dianella longifolia                            | Blueberry Lily         | o.5m      | 50x50x90mm |
| Dichelachne micrantha                          | Shorthair Plumegrass   | o.5m      | 50x50x90mm |
| Ficinia nodosa                                 | Knobby Club Rush       | o.6m      | 50x50x90mm |
| Iris sp.                                       | Iris                   | o.5m      | 50x50x90mm |
| Juncus usiatus                                 | Common Rush            | o.6-o.9m  | 50x50x90mm |
| Liriope muscari 'Evergreen Giant'              | Evergreen Giant        | o.45-o.5m | 50x50x90mm |
| Lomandra longifolia                            | Spiny-head Mat-rush    | o.4-1m    | 50x50x90mm |
| Lomandra longifolia 'Verday'                   | Verday Mat Rush        | o.6m      | 50x50x90mm |
| Lomandra multiflora                            | Many-flowered Mat Rush | o.6-1m    | 50x50x90mm |
| Themeda australis                              | Kangaroo Grass         | o.5m      | 50x50x90mm |
| Groundcovers                                   |                        |           |            |
| Allocasuarina 'Cousin it'                      | Cousin it              | o.3-o.5m  | 200mm      |
| Gazanea tomentosa                              | Gazanea                | o.1m      | 150mm      |
| Goodenia ovata ' Gold Cover'                   | Hop Goodenia           | 2 M       | 150mm      |
| Grevillea lanigera 'Mt Tamboritha'             | Grevillea              | o.3-o.5m  | 150mm      |
| Hardenbergia violacea 'Mini Haha'              | Hardenbergia           | o.5m      | 150mm      |
| Hedera canariensis                             | Canary Island Ivy      | o.3m      | 150mm      |
| Juniperus conferta                             | Shore Junipter         | o.3-o.5m  | 150mm      |
| Myoporum parvifolium                           | Creeping Myoporum      | o.3m-o.5m | 150mm      |
| Pelargonium australe                           | Wild Geranium          | o.5m      | 150mm      |
| Phlomis leonurus                               | Lion's Ear             | o.3m-o.5m | 150mm      |
| Trachelospermum jasminoides                    | Star Jasmine           | o.5m      | 150mm      |
| <i>Trachelospermum jasminoides</i> 'Tricolour' | Tricolour Star Jasmine | o.3m      | 150mm      |
| Viola hederacea                                | Native violet          | 0.1-0.2M  | 30x30x50mm |