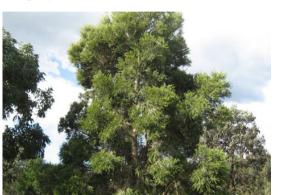

Doryanthes excelsa

Thryptomene saxicola

Ulmus parvifolia

Lophostemon confertus

Melaleuca linariifolia

Euphorbia wulfenii

Westringia fruticosa 'Mundi'

| Botanical name                          | Common name              | Height x<br>Width | Pot size |
|-----------------------------------------|--------------------------|-------------------|----------|
| Trees                                   |                          |                   |          |
| Angophora floribunda                    | Rough-barked Apple       | 18x8m             | 100-200L |
| Eucalyptus tereticornis                 | Forest Red Gum           | 22X10M            | 100L     |
| Ficus macrophylla                       | Morton Bay Fig           | 25X15M            | 1000L    |
| Ginkgo biloba                           | Maidenhair Tree          | 12x6m             | 100-200L |
| Lophostemon confertus                   | Brush Box                | 13X10m            | 100L     |
| Melaleuca linariifolia                  | Large-Leaved Paperbark   | 8x6m              | 45-75L   |
| Melaleuca styphelioides                 | Prickly-Leaved Paperbark | 9x7m              | 45-75L   |
| Pyrus sp.                               | Chinese Pear             | 10x6m             | 100-200L |
| Tristaniopsis laurina                   | Water Gum                | 8x5m              | 100L     |
| Ulmus parvifolia                        | Chinese Elm              | 12x6m             | 100-200L |
| Zelkova serrata 'Green Vase'            | Japanese Zelkova         | 12x6m             | 100-200L |
| Climbers                                |                          |                   |          |
| Bougainvillea glabra                    | Bougainvillea            | N/A               | 5 L      |
| Rosa banksiae                           | Banksia rose             | N/A               | 5 L      |
| Wisteria sinensis                       | Chinese wisteria         | N/A               | 5 L      |
| Shrubs                                  |                          |                   |          |
| Chrysocephalum apiculatum               | Yellow Buttons           | o.6m              | 150mm    |
| Cuphea hyssopifolia                     | False Heather            | o.6m              | 150mm    |
| Doryanthes excelsa or palmeri           | Gymea Lily               | 1-2M              | 5 L      |
| Escallonia 'Pink Pixie'                 | Pink Pixie               | o.8m              | 200mm    |
| Euphorbia wulfenii                      | Mediterranean spurge     | 1-1.5m            | 200mm    |
| Leucophyta brownii                      | Cushion Bush             | o.3m-o.5m         | 150mm    |
| Pittosporum tobira 'Miss Muffet'        | Australian Laurel        | 1m                | 200mm    |
| Teucrium fruticosa                      | Tree Germander           | 1m                | 200mm    |
| Thryptomene saxicola var. Paynei        | Rock Thryptomene         | o.3-1m            | 200mm    |
| Rhaph. delcourii x indica 'Snow Maiden' | Indian Hawthorn          | o.6m              | 200mm    |
| Westringia fruticosa 'Mundi'            | Coastal Rosemary         | o.4-o.5m          | 200mm    |