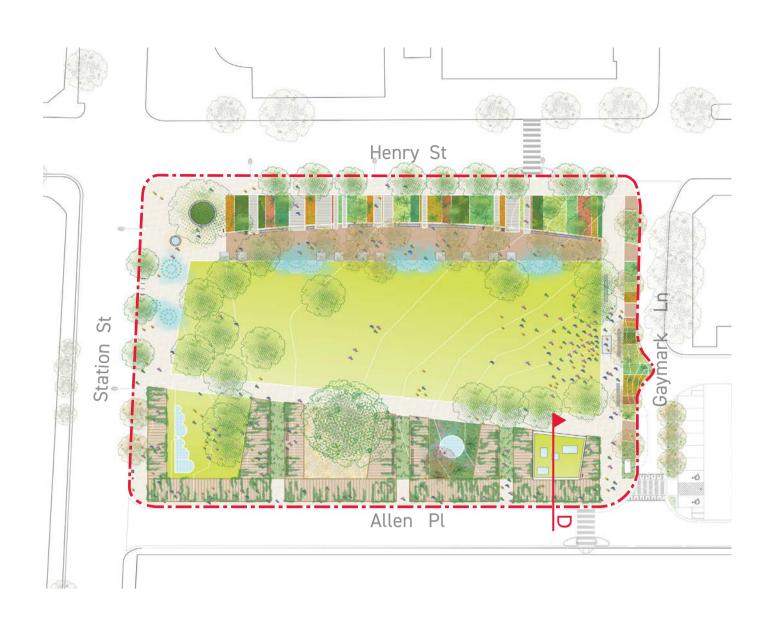

LO1

B

Henry St

Station St

Allen Place

High St

Celebrate the tree

Open the corner to Station Street, allow clear views in and integrate landmark

Use rain garden to define the Northern edge and protect from street

Civic area on the Northern Edge that is protected from **Henry Street** 

Maximise the scale by emphasizing length

Provide shade and amenities screening southern edge

Gardens and trees as a place of respite for more intimate experience include water

Client PENRITH CITY COUNCIL

Consultant

Revisions Issue ADV

Date Description Pre-Development Application Development Application
Development Application 27.01.21