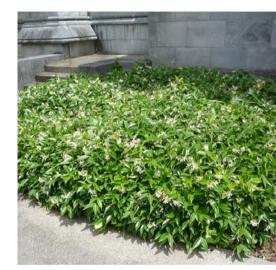

# Indicative Plant Schedule

Eucalyptus tereticornis

Pyrus sp.

Rosa Banksiae

Cuphea hyssopifolia

Teucrium fruticosa

Ficus macrophylla

Wisteria sinensis

Doryanthes excelsa

Thryptomene saxicola

Ulmus parvifolia

Lophostemon confertus

Melaleuca linariifolia

Euphorbia wulfenii

Westringia fruticosa 'Mundi'

| Botanical name                          | Common name              | Height x<br>Width | Pot size |
|-----------------------------------------|--------------------------|-------------------|----------|
| Trees                                   |                          |                   |          |
| Angophora floribunda                    | Rough-barked Apple       | 18x8m             | 100-200L |
| Eucalyptus tereticornis                 | Forest Red Gum           | 22X10M            | 100L     |
| Ficus macrophylla                       | Morton Bay Fig           | 25X15M            | 1000L    |
| Ginkgo biloba                           | Maidenhair Tree          | 12x6m             | 100-200L |
| Lophostemon confertus                   | Brush Box                | 13X10m            | 100L     |
| Melaleuca linariifolia                  | Large-Leaved Paperbark   | 8x6m              | 45-75L   |
| Melaleuca styphelioides                 | Prickly-Leaved Paperbark | 9x7m              | 45-75L   |
| Pyrus sp.                               | Chinese Pear             | 10x6m             | 100-200L |
| Tristaniopsis laurina                   | Water Gum                | 8x5m              | 100L     |
| Ulmus parvifolia                        | Chinese Elm              | 12x6m             | 100-200L |
| Zelkova serrata 'Green Vase'            | Japanese Zelkova         | 12x6m             | 100-200L |
| Climbers                                |                          |                   |          |
| Bougainvillea glabra                    | Bougainvillea            | N/A               | 5 L      |
| Rosa banksiae                           | Banksia rose             | N/A               | 5 L      |
| Wisteria sinensis                       | Chinese wisteria         | N/A               | 5 L      |
| Shrubs                                  |                          |                   |          |
| Chrysocephalum apiculatum               | Yellow Buttons           | o.6m              | 150mm    |
| Cuphea hyssopifolia                     | False Heather            | o.6m              | 150mm    |
| Doryanthes excelsa or palmeri           | Gymea Lily               | 1-2M              | 5 L      |
| Escallonia 'Pink Pixie'                 | Pink Pixie               | o.8m              | 200mm    |
| Euphorbia wulfenii                      | Mediterranean spurge     | 1-1.5m            | 200mm    |
| Leucophyta brownii                      | Cushion Bush             | o.3m-o.5m         | 150mm    |
| Pittosporum tobira 'Miss Muffet'        | Australian Laurel        | 1m                | 200mm    |
| Teucrium fruticosa                      | Tree Germander           | 1m                | 200mm    |
| Thryptomene saxicola var. Paynei        | Rock Thryptomene         | o.3-1m            | 200mm    |
| Rhaph. delcourii x indica 'Snow Maiden' | Indian Hawthorn          | o.6m              | 200mm    |
| Westringia fruticosa 'Mundi'            | Coastal Rosemary         | o.4-o.5m          | 200mm    |