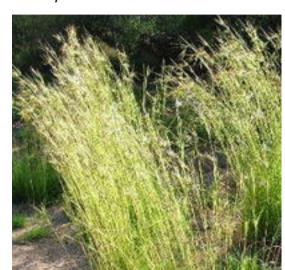

Iris sp.

Themeda australis

Hedera canariensis

Trach. 'Tricolour'

| Botanical name                                 | Common name            | Height    | Pot size   |
|------------------------------------------------|------------------------|-----------|------------|
| Grasses                                        |                        |           |            |
| Carex appressa                                 | Tall Sedge             | o.8m      | 50x50x90mm |
| Dianella caerulea                              | Blue Flax Lily         | o.5m      | 50x50x90mm |
| Dianella longifolia                            | Blueberry Lily         | o.5m      | 50x50x90mm |
| Dichelachne micrantha                          | Shorthair Plumegrass   | o.5m      | 50x50x90mm |
| Ficinia nodosa                                 | Knobby Club Rush       | o.6m      | 50x50x90mm |
| Iris sp.                                       | Iris                   | o.5m      | 50x50x90mm |
| Juncus usiatus                                 | Common Rush            | o.6-o.9m  | 50x50x90mm |
| Liriope muscari 'Evergreen Giant'              | Evergreen Giant        | o.45-o.5m | 50x50x90mm |
| Lomandra longifolia                            | Spiny-head Mat-rush    | o.4-1m    | 50x50x90mm |
| Lomandra longifolia 'Verday'                   | Verday Mat Rush        | o.6m      | 50x50x90mm |
| Lomandra multiflora                            | Many-flowered Mat Rush | o.6-1m    | 50x50x90mm |
| Themeda australis                              | Kangaroo Grass         | o.5m      | 50x50x90mm |
| Groundcovers                                   |                        |           |            |
| Allocasuarina 'Cousin it'                      | Cousin it              | o.3-o.5m  | 200mm      |
| Gazanea tomentosa                              | Gazanea                | o.1m      | 150mm      |
| Goodenia ovata ' Gold Cover'                   | Hop Goodenia           | 2 M       | 150mm      |
| Grevillea lanigera 'Mt Tamboritha'             | Grevillea              | o.3-o.5m  | 150mm      |
| Hardenbergia violacea 'Mini Haha'              | Hardenbergia           | o.5m      | 150mm      |
| Hedera canariensis                             | Canary Island Ivy      | o.3m      | 150mm      |
| Juniperus conferta                             | Shore Junipter         | o.3-o.5m  | 150mm      |
| Myoporum parvifolium                           | Creeping Myoporum      | o.3m-o.5m | 150mm      |
| Pelargonium australe                           | Wild Geranium          | o.5m      | 150mm      |
| Phlomis leonurus                               | Lion's Ear             | o.3m-o.5m | 150mm      |
| Trachelospermum jasminoides                    | Star Jasmine           | o.5m      | 150mm      |
| <i>Trachelospermum jasminoides</i> 'Tricolour' | Tricolour Star Jasmine | o.3m      | 150mm      |
| Viola hederacea                                | Native violet          | 0.1-0.2M  | 30x30x50mm |