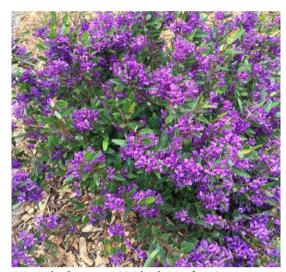

# Indicative Plant Schedule

Juncus usiatus

Allocasuarina 'Cousin it'

Juniperus conferta

Viola hederacea

Dianella caerulea

Gazanea tomentosa

Myoporum parvifolium

Lomandra longifolia

Goodenia ovata 'Gold Cover'

Pelargonium australe

Dichelachne micrantha

Grevillea lanigera 'Mt Tamboritha'

Phlomis leonurus

H. Violacea 'Mini Haha'

Trach. jasminoides

Iris sp.

Themeda australis

Hedera canariensis

Trach. 'Tricolour'

| Botanical name                                 | Common name            | Height    | Pot size   |
|------------------------------------------------|------------------------|-----------|------------|
| Grasses                                        |                        |           |            |
| Carex appressa                                 | Tall Sedge             | o.8m      | 50x50x90mm |
| Dianella caerulea                              | Blue Flax Lily         | o.5m      | 50x50x90mm |
| Dianella longifolia                            | Blueberry Lily         | o.5m      | 50x50x90mm |
| Dichelachne micrantha                          | Shorthair Plumegrass   | o.5m      | 50x50x90mm |
| Ficinia nodosa                                 | Knobby Club Rush       | o.6m      | 50x50x90mm |
| Iris sp.                                       | Iris                   | o.5m      | 50x50x90mm |
| Juncus usiatus                                 | Common Rush            | o.6-o.9m  | 50x50x90mm |
| Liriope muscari 'Evergreen Giant'              | Evergreen Giant        | o.45-o.5m | 50x50x90mm |
| Lomandra longifolia                            | Spiny-head Mat-rush    | o.4-1m    | 50x50x90mm |
| Lomandra longifolia 'Verday'                   | Verday Mat Rush        | o.6m      | 50x50x90mm |
| Lomandra multiflora                            | Many-flowered Mat Rush | o.6-1m    | 50x50x90mm |
| Themeda australis                              | Kangaroo Grass         | o.5m      | 50x50x90mm |
| Groundcovers                                   |                        |           |            |
| Allocasuarina 'Cousin it'                      | Cousin it              | o.3-o.5m  | 200mm      |
| Gazanea tomentosa                              | Gazanea                | o.1m      | 150mm      |
| Goodenia ovata ' Gold Cover'                   | Hop Goodenia           | 2 M       | 150mm      |
| Grevillea lanigera 'Mt Tamboritha'             | Grevillea              | o.3-o.5m  | 150mm      |
| Hardenbergia violacea 'Mini Haha'              | Hardenbergia           | o.5m      | 150mm      |
| Hedera canariensis                             | Canary Island Ivy      | o.3m      | 150mm      |
| Juniperus conferta                             | Shore Junipter         | o.3-o.5m  | 150mm      |
| Myoporum parvifolium                           | Creeping Myoporum      | o.3m-o.5m | 150mm      |
| Pelargonium australe                           | Wild Geranium          | o.5m      | 150mm      |
| Phlomis leonurus                               | Lion's Ear             | o.3m-o.5m | 150mm      |
| Trachelospermum jasminoides                    | Star Jasmine           | o.5m      | 150mm      |
| <i>Trachelospermum jasminoides</i> 'Tricolour' | Tricolour Star Jasmine | o.3m      | 150mm      |
| Viola hederacea                                | Native violet          | 0.1-0.2M  | 30x30x50mm |