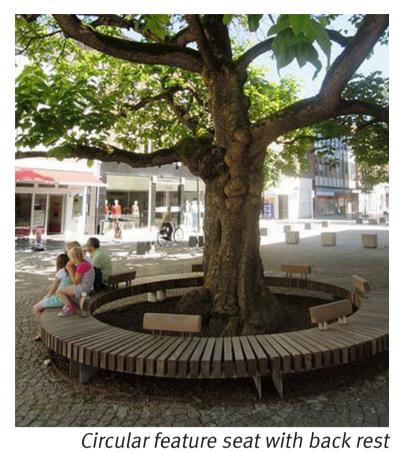

LO1

B

Henry St

Station St

Allen Place

High St

Celebrate the tree

Open the corner to Station Street, allow clear views in and integrate landmark