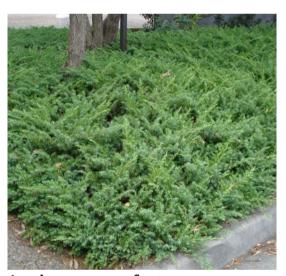

# Indicative Plant Schedule

Juncus usiatus

Allocasuarina 'Cousin it'

Juniperus conferta

Viola hederacea

Dianella caerulea

Gazanea tomentosa

Myoporum parvifolium