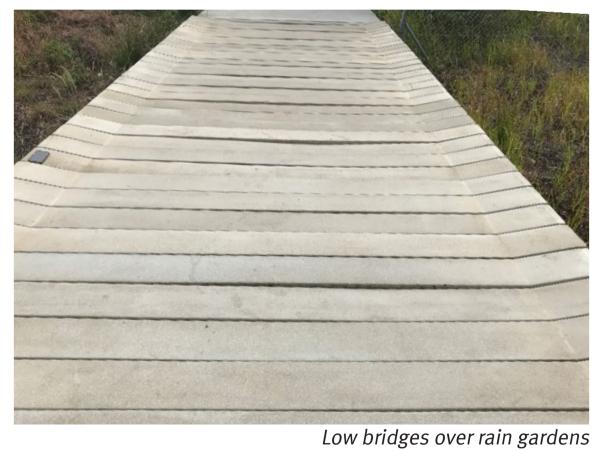

conferta                             | Shore Junipter         | o.3-o.5m  | 150mm      |
| Myoporum parvifolium                           | Creeping Myoporum      | o.3m-o.5m | 150mm      |
| Pelargonium australe                           | Wild Geranium          | o.5m      | 150mm      |
| Phlomis leonurus                               | Lion's Ear             | o.3m-o.5m | 150mm      |
| Trachelospermum jasminoides                    | Star Jasmine           | o.5m      | 150mm      |
| <i>Trachelospermum jasminoides</i> 'Tricolour' | Tricolour Star Jasmine | o.3m      | 150mm      |
| Viola hederacea                                | Native violet          | 0.1-0.2M  | 30x30x50mm |







# Indicative Materials Palette













Seattype 2 (taken from Harold Park)























Concrete path

Client PENRITH CITY COUNCIL Consultant

Revisions

ADV

Description Pre-Development Application Development Application
Development Application 27.01.21 14.05.21

Drawn Check JMD design AJ/BC AJ/BC AJ/BC

Pergola

LP/ZH LP/ZH

190 James Street Redfern NSW 2016 T (02) 9310 5644 info@jmddesign.com.au

Project City Park Drawing title Indicative Materials Palette

Date May 2021 Scale N/A

Drawing No. | Issue No. L014

Α

# **Appendix Title**



Client

PENRITH
CITY COUNCIL

Consultant

Revisions

Issue Date Description Drawn Check

ADV 18.09.20 Pre-Development Application LP AJ/BC
A 27.01.21 Development Application LP/ZH AJ/BC
B 14.05.21 Development Application LP/ZH AJ/BC

JMD design

190 James Street
Redfern NSW 2016
T (02) 9310 5644
info@jmddesign.com.au

Project City P