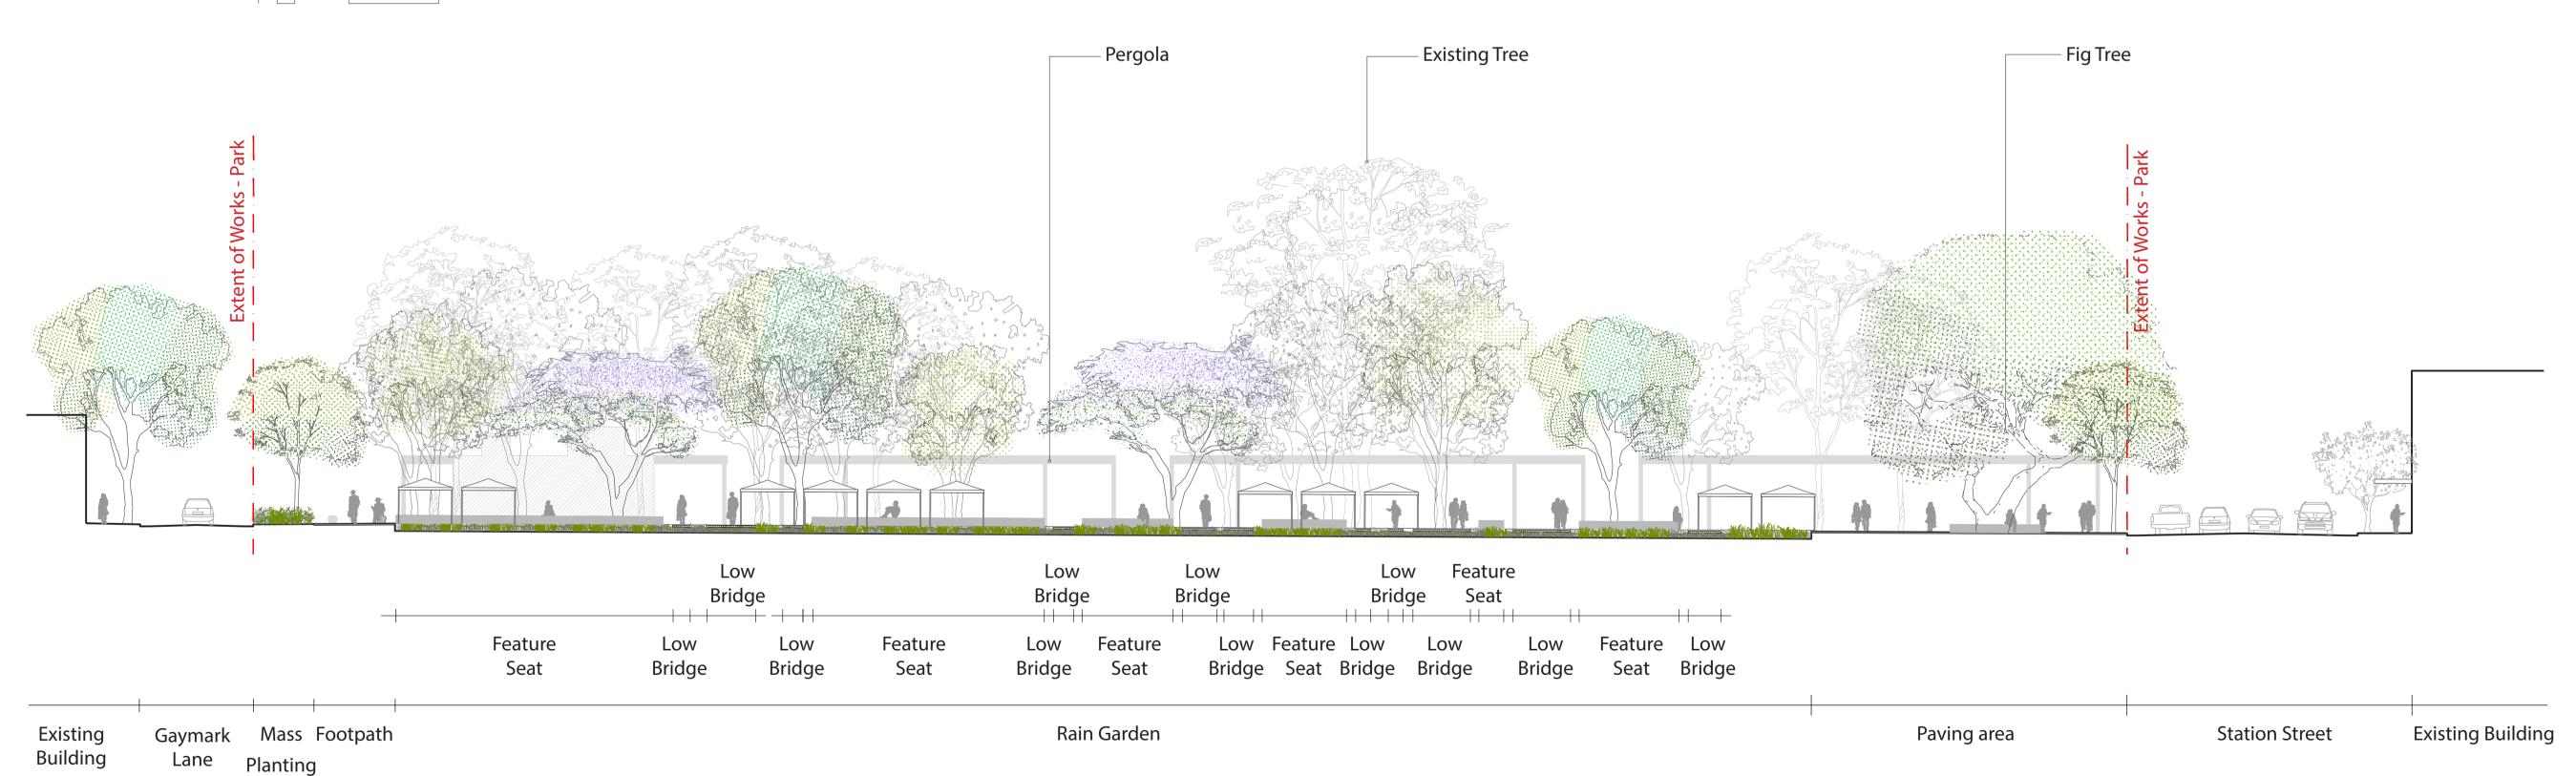

# Site Sections

Section A

1:200 @A1/1:400 @ A3 ° 1 2 5 1om

Section B

Document Set ID: 9599295 Version: 1, Version Date: 24/05/2021

1:200 @ A1/1:400 @ A3 O 1 2 5 10m

Client

PENRITH
CITY COUNCIL

Project
City Park
Drawing title
Site Sections

Date
May 2021
Scale
1:200@A1/1:400@A3

Drawing No. | Issue No. | Lo6 | A