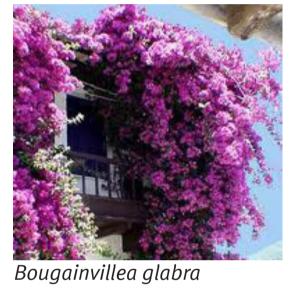

Doryanthes excelsa

Thryptomene saxicola

Ulmus parvifolia

Lophostemon confertus

Melaleuca linariifolia

Euphorbia wulfenii

Westringia fruticosa 'Mundi'

| Botanical name                          | Common name              | Height x<br>Width | Pot size |
|-----------------------------------------|--------------------------|-------------------|----------|
| Trees                                   |                          |                   |          |
| Angophora floribunda                    | Rough-barked Apple       | 18x8m             | 100-200L |
| Eucalyptus tereticornis                 | Forest Red Gum           | 22X10M            | 100L     |
| Ficus macrophylla                       | Morton Bay Fig           | 25X15M            | 1000L    |
| Ginkgo biloba                           | Maidenhair Tree          | 12x6m             | 100-200L |
| Lophostemon confertus                   | Brush Box                | 13X10m            | 100L     |
| Melaleuca linariifolia                  | Large-Leaved Paperbark   | 8x6m              | 45-75L   |
| Melaleuca styphelioides                 | Prickly-Leaved Paperbark | 9x7m              | 45-75L   |
| Pyrus sp.                               | Chinese Pear             | 10x6m             | 100-200L |
| Tristaniopsis laurina                   | Water Gum                | 8x5m              | 100L     |
| Ulmus parvifolia                        | Chinese Elm              | 12x6m             | 100-200L |
| Zelkova serrata 'Green Vase'            | Japanese Zelkova         | 12x6m             | 100-200L |
| Climbers                                |                          |                   |          |
| Bougainvillea glabra                    | Bougainvillea            | N/A               | 5 L      |
| Rosa banksiae                           | Banksia rose             | N/A               | 5 L      |
| Wisteria sinensis                       | Chinese wisteria         | N/A               | 5 L      |
| Shrubs                                  |                          |                   |          |
| Chrysocephalum apiculatum               | Yellow Buttons           | o.6m              | 150mm    |
| Cuphea hyssopifolia                     | False Heather            | o.6m              | 150mm    |
| Doryanthes excelsa or palmeri           | Gymea Lily               | 1-2M              | 5 L      |
| Escallonia 'Pink Pixie'                 | Pink Pixie               | o.8m              | 200mm    |
| Euphorbia wulfenii                      | Mediterranean spurge     | 1-1.5m            | 200mm    |
| Leucophyta brownii                      | Cushion Bush             | o.3m-o.5m         | 150mm    |
| Pittosporum tobira 'Miss Muffet'        | Australian Laurel        | 1m                | 200mm    |
| Teucrium fruticosa                      | Tree Germander           | 1m                | 200mm    |
| Thryptomene saxicola var. Paynei        | Rock Thryptomene         | o.3-1m            | 200mm    |
| Rhaph. delcourii x indica 'Snow Maiden' | Indian Hawthorn          | o.6m              | 200mm    |
| Westringia fruticosa 'Mundi'            | Coastal Rosemary         | o.4-o.5m          | 200mm    |