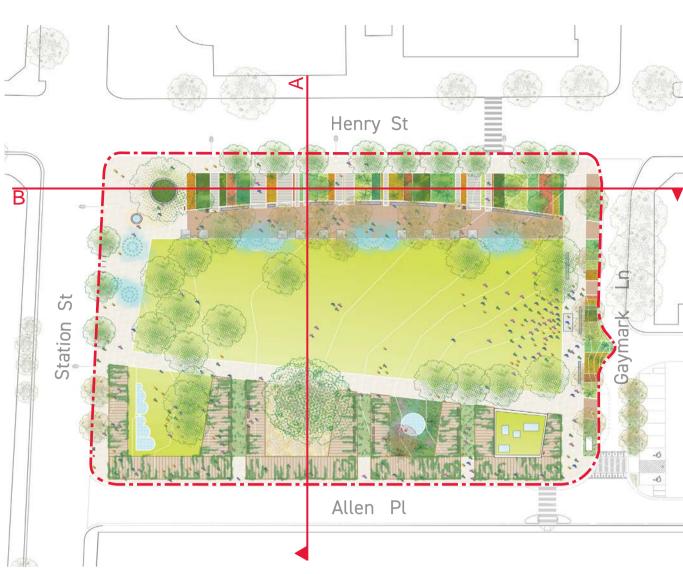

LO1

B

Henry St

Station St

Allen Place

High St

Celebrate the tree

Open the corner to Station Street, allow clear views in and integrate landmark

Use rain garden to define the Northern edge and protect from street

Civic area on the Northern Edge that is protected from **Henry Street** 

Maximise the scale by emphasizing length

Provide shade and amenities screening southern edge

Gardens and trees as a place of respite for more intimate experience include water

Client PENRITH CITY COUNCIL

Consultant

Revisions Issue ADV

Date Description Pre-Development Application Development Application
Development Application 27.01.21