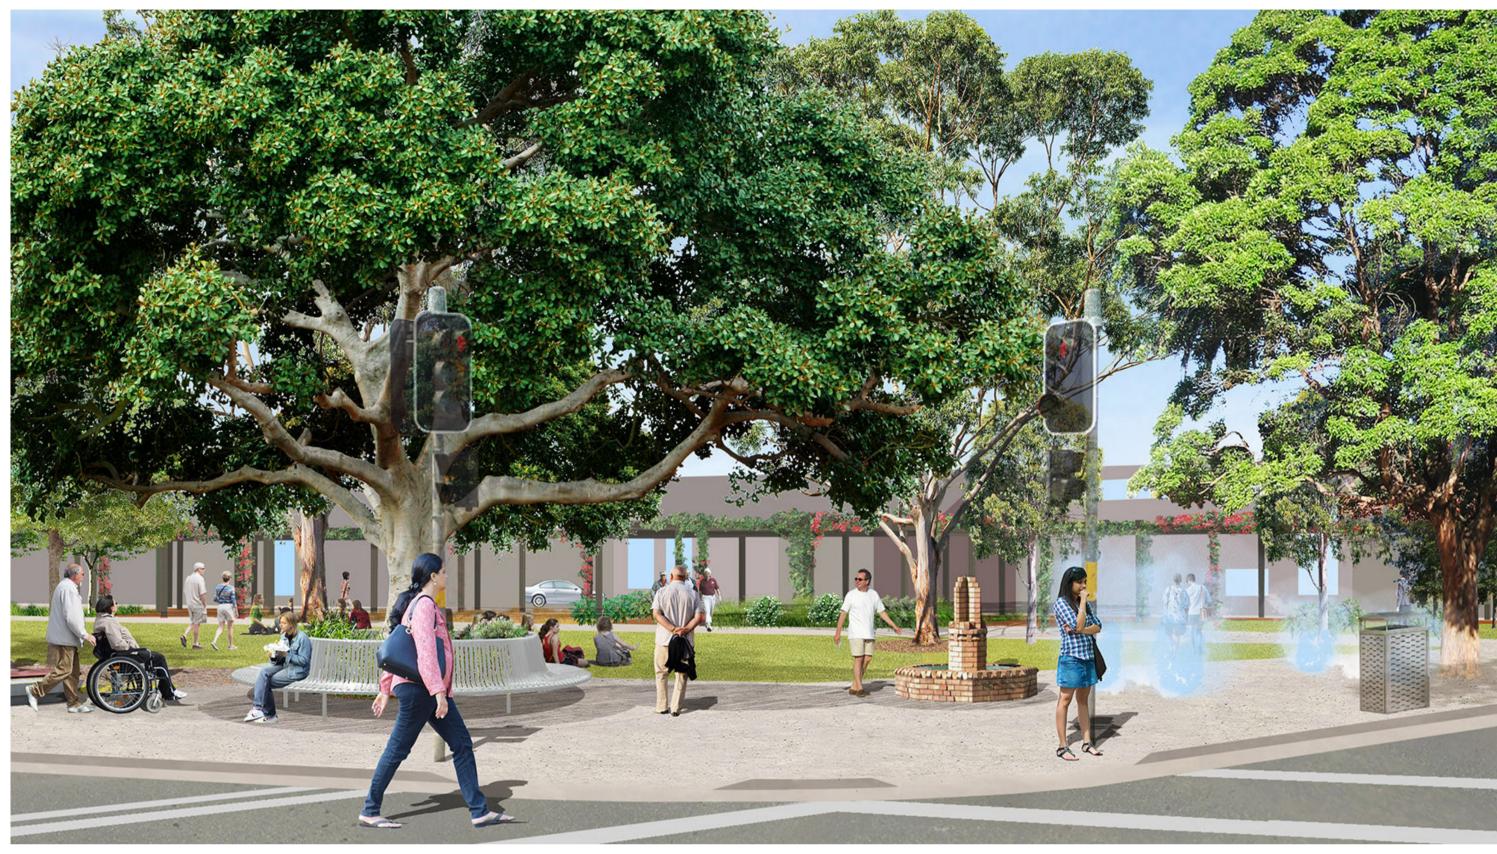

Revisions

JMD design

View 1: Artists Impression of Penrith City Park from the north-western corner. Trees at 15-20 year maturity.

View 3: Artists Impression of Penrith City Park in Spring. Trees at 15-20 year maturity.

View 2: Artists Impression of Penrith City Park in Spring. Trees 6 months after installation.

View 4: Artists Impression of Penrith City Park in Winter. Trees at 15-20 year maturity.

Client

PENRITH
CITY COUNCIL