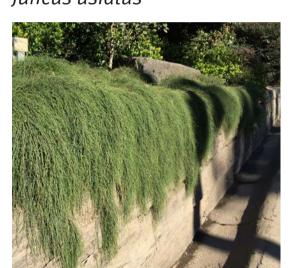

# Indicative Plant Schedule

Juncus usiatus

Allocasuarina 'Cousin it'

Juniperus conferta

Viola hederacea

Dianella caerulea

Gazanea tomentosa

Myoporum parvifolium