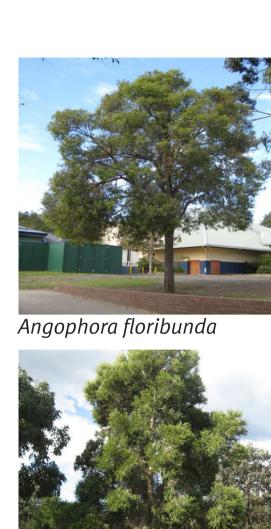

Doryanthes excelsa

Thryptomene saxicola

Ulmus parvifolia

Lophostemon confertus

Melaleuca linariifolia

Euphorbia wulfenii

Westringia fruticosa 'Mundi'

| Botanical name                          | Common name              | Height x<br>Width | Pot size |
|-----------------------------------------|--------------------------|-------------------|----------|
| Trees                                   |                          |                   |          |
| Angophora floribunda                    | Rough-barked Apple       | 18x8m             | 100-200L |
| Eucalyptus tereticornis                 | Forest Red Gum           | 22X10M            | 100L     |
| Ficus macrophylla                       | Morton Bay Fig           | 25X15M            | 1000L    |
| Ginkgo biloba                           | Maidenhair Tree          | 12x6m             | 100-200L |
| Lophostemon confertus                   | Brush Box                | 13X10m            | 100L     |
| Melaleuca linariifolia                  | Large-Leaved Paperbark   | 8x6m              | 45-75L   |
| Melaleuca styphelioides                 | Prickly-Leaved Paperbark | 9x7m              | 45-75L   |
| Pyrus sp.                               | Chinese Pear             | 10x6m             | 100-200L |
| Tristaniopsis laurina                   | Water Gum                | 8x5m              | 100L     |
| Ulmus parvifolia                        | Chinese Elm              | 12x6m             | 100-200L |
| Zelkova serrata 'Green Vase'            | Japanese Zelkova         | 12x6m             | 100-200L |
| Climbers                                |                          |                   |          |
| Bougainvillea glabra                    | Bougainvillea            | N/A               | 5 L      |
| Rosa banksiae                           | Banksia rose             | N/A               | 5 L      |
| Wisteria sinensis                       | Chinese wisteria         | N/A               | 5 L      |
| Shrubs                                  |                          |                   |          |
| Chrysocephalum apiculatum               | Yellow Buttons           | o.6m              | 150mm    |
| Cuphea hyssopifolia                     | False Heather            | o.6m              | 150mm    |
| Doryanthes excelsa or palmeri           | Gymea Lily               | 1-2M              | 5 L      |
| Escallonia 'Pink Pixie'                 | Pink Pixie               | o.8m              | 200mm    |
| Euphorbia wulfenii                      | Mediterranean spurge     | 1-1.5m            | 200mm    |
| Leucophyta brownii                      | Cushion Bush             | o.3m-o.5m         | 150mm    |
| Pittosporum tobira 'Miss Muffet'        | Australian Laurel        | 1m                | 200mm    |
| Teucrium fruticosa                      | Tree Germander           | 1m                | 200mm    |
| Thryptomene saxicola var. Paynei        | Rock Thryptomene         | o.3-1m            | 200mm    |
| Rhaph. delcourii x indica 'Snow Maiden' | Indian Hawthorn          | o.6m              | 200mm    |
| Westringia fruticosa 'Mundi'            | Coastal Rosemary         | o.4-o.5m          | 200mm    |