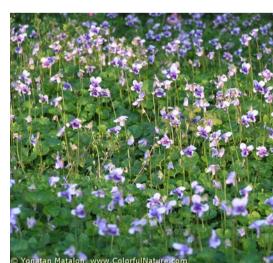

Iris sp.

Themeda australis

Hedera canariensis

Trach. 'Tricolour'

| Botanical name                                 | Common name            | Height    | Pot size   |
|------------------------------------------------|------------------------|-----------|------------|
| Grasses                                        |                        |           |            |
| Carex appressa                                 | Tall Sedge             | o.8m      | 50x50x90mm |
| Dianella caerulea                              | Blue Flax Lily         | o.5m      | 50x50x90mm |
| Dianella longifolia                            | Blueberry Lily         | o.5m      | 50x50x90mm |
| Dichelachne micrantha                          | Shorthair Plumegrass   | o.5m      | 50x50x90mm |
| Ficinia nodosa                                 | Knobby Club Rush       | o.6m      | 50x50x90mm |
| Iris sp.                                       | Iris                   | o.5m      | 50x50x90mm |
| Juncus usiatus                                 | Common Rush            | o.6-o.9m  | 50x50x90mm |
| Liriope muscari 'Evergreen Giant'              | Evergreen Giant        | o.45-o.5m | 50x50x90mm |
| Lomandra longifolia                            | Spiny-head Mat-rush    | o.4-1m    | 50x50x90mm |
| Lomandra longifolia 'Verday'                   | Verday Mat Rush        | o.6m      | 50x50x90mm |
| Lomandra multiflora                            | Many-flowered Mat Rush | o.6-1m    | 50x50x90mm |
| Themeda australis                              | Kangaroo Grass         | o.5m      | 50x50x90mm |
| Groundcovers                                   |                        |           |            |
| Allocasuarina 'Cousin it'                      | Cousin it              | o.3-o.5m  | 200mm      |
| Gazanea tomentosa                              | Gazanea                | o.1m      | 150mm      |
| Goodenia ovata ' Gold Cover'                   | Hop Goodenia           | 2 M       | 150mm      |
| Grevillea lanigera 'Mt Tamboritha'             | Grevillea              | o.3-o.5m  | 150mm      |
| Hardenbergia violacea 'Mini Haha'              | Hardenbergia           | o.5m      | 150mm      |
| Hedera canariensis                             | Canary Island Ivy      | o.3m      | 150mm      |
| Juniperus conferta                             | Shore Junipter         | o.3-o.5m  | 150mm      |
| Myoporum parvifolium                           | Creeping Myoporum      | o.3m-o.5m | 150mm      |
| Pelargonium australe                           | Wild Geranium          | o.5m      | 150mm      |
| Phlomis leonurus                               | Lion's Ear             | o.3m-o.5m | 150mm      |
| Trachelospermum jasminoides                    | Star Jasmine           | o.5m      | 150mm      |
| <i>Trachelospermum jasminoides</i> 'Tricolour' | Tricolour Star Jasmine | o.3m      | 150mm      |
| Viola hederacea                                | Native violet          | 0.1-0.2M  | 30x30x50mm |