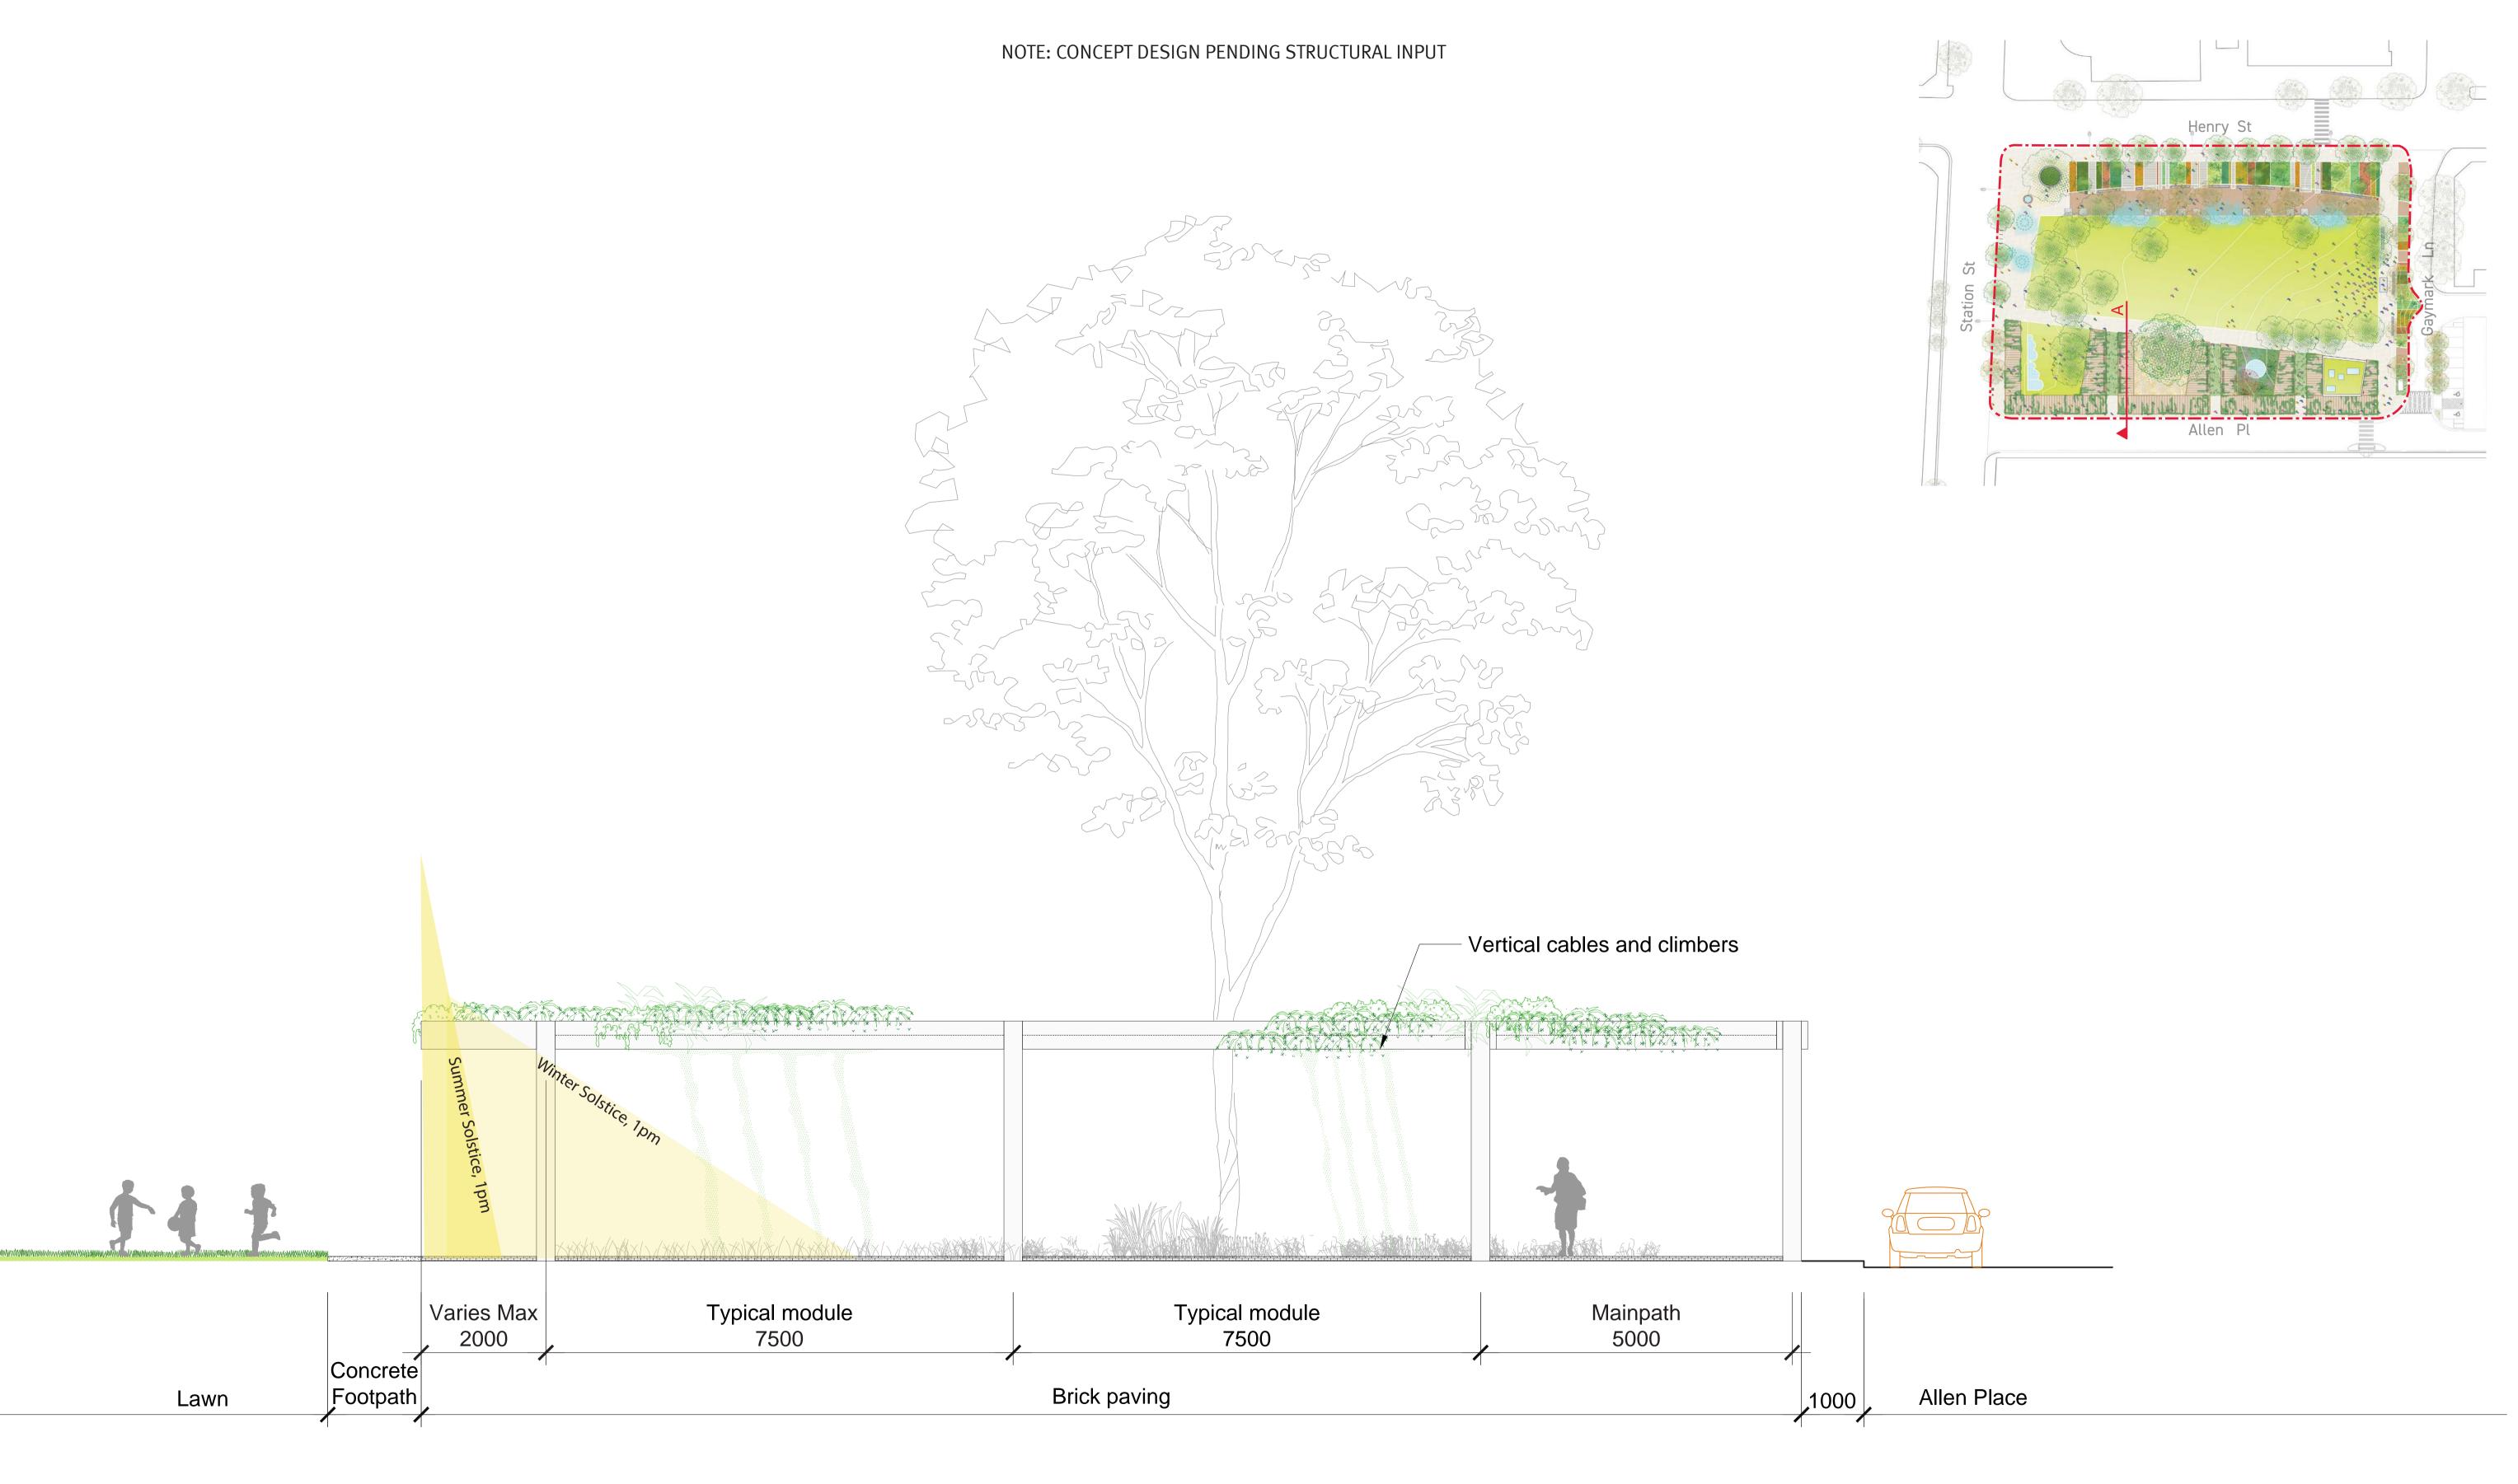

#### NOTE: CONCEPT DESIGN PENDING STRUCTURAL INPUT

Perspective

4000-6500

4000 a. Diagonal walkway north-east b. Parallel walkway north-east

c. Main walkway south-east

Client PENRITH CITY COUNCIL Consultant

Revisions Description 14.05.21

Issue

ADV

Drawn Check Pre-Development Application
Development Application
Development Application LP/ZH LP/ZH

JMD design

AJ/BC AJ/BC AJ/BC

190 James Street Redfern NSW 2016 T (02) 9310 5644 info@jmddesign.com.au Project City Park Drawing title Pergola shade study

3400

Date May 2021 Scale N/A

Drawing No. | Issue No. Lo7