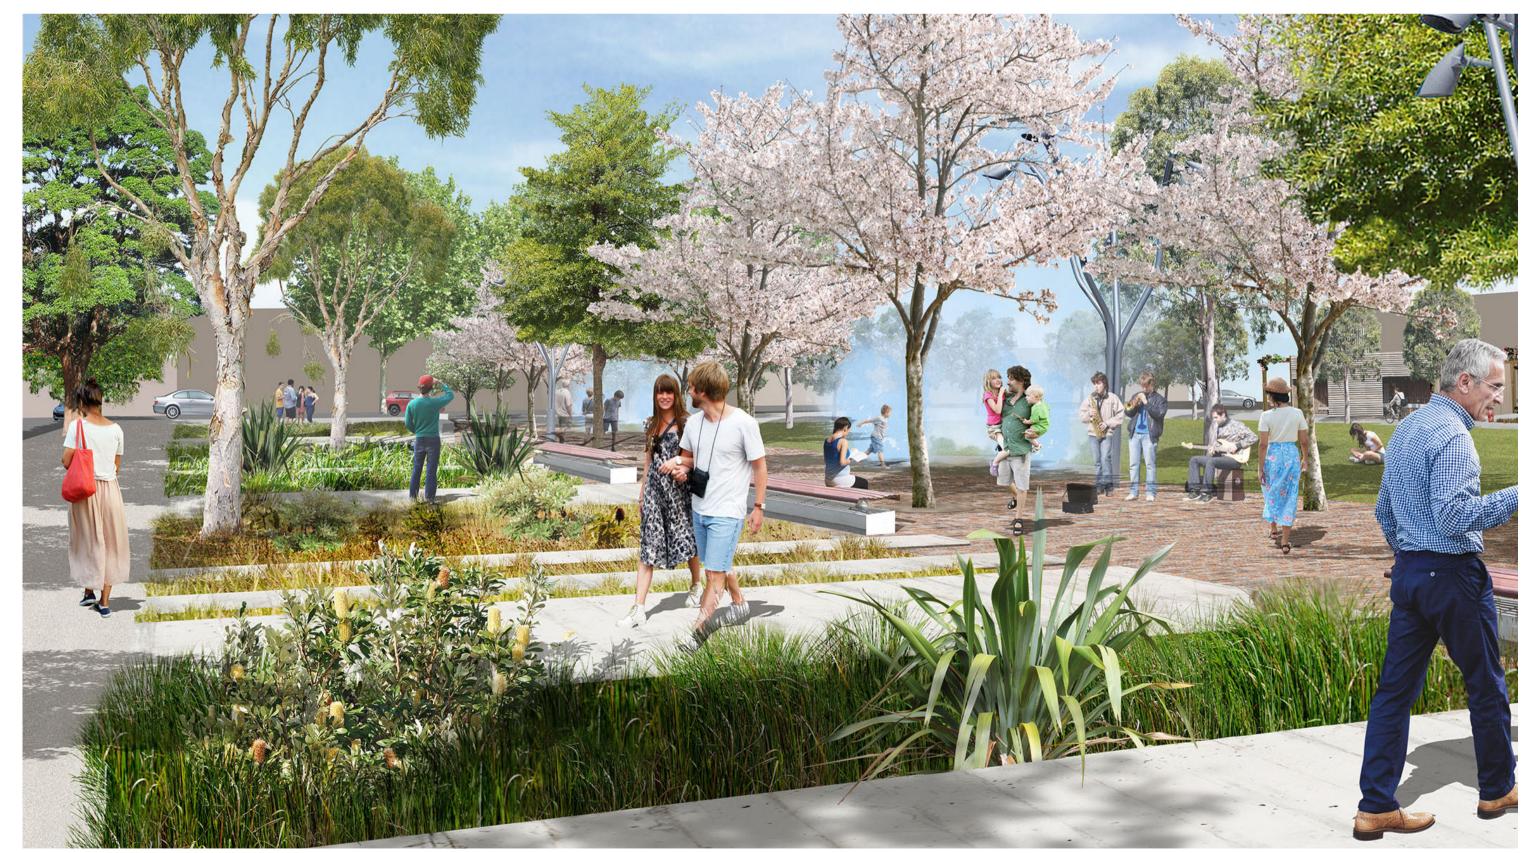

Revisions

JMD design

View 1: Artists Impression of Penrith City Park from the north-western corner. Trees at 15-20 year maturity.

View 3: Artists Impression of Penrith City Park in Spring. Trees at 15-20 year maturity.

View 2: Artists Impression of Penrith City Park in Spring. Trees 6 months after installation.

View 4: Artists Impression of Penrith City Park in Winter. Trees at 15-20 year maturity.

Client

PENRITH
CITY COUNCIL