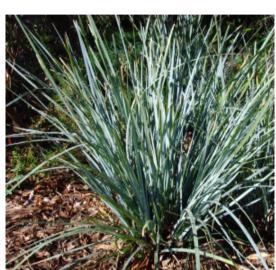

# Indicative Plant Schedule

Eucalyptus tereticornis

Pyrus sp.

Rosa Banksiae

Cuphea hyssopifolia

Teucrium fruticosa

Ficus macrophylla

Wisteria sinensis

Doryanthes excelsa

Thryptomene saxicola

Ulmus parvifolia

Lophostemon confertus

Melaleuca linariifolia

Euphorbia wulfenii

Westringia fruticosa 'Mundi'

| Botanical name                          | Common name              | Height x<br>Width | Pot size |
|-----------------------------------------|--------------------------|-------------------|----------|
| Trees                                   |                          |                   |          |
| Angophora floribunda                    | Rough-barked Apple       | 18x8m             | 100-200L |
| Eucalyptus tereticornis                 | Forest Red Gum           | 22X10M            | 100L     |
| Ficus macrophylla                       | Morton Bay Fig           | 25X15M            | 1000L    |
| Ginkgo biloba                           | Maidenhair Tree          | 12x6m             | 100-200L |
| Lophostemon confertus                   | Brush Box                | 13X10m            | 100L     |
| Melaleuca linariifolia                  | Large-Leaved Paperbark   | 8x6m              | 45-75L   |
| Melaleuca styphelioides                 | Prickly-Leaved Paperbark | 9x7m              | 45-75L   |
| Pyrus sp.                               | Chinese Pear             | 10x6m             | 100-200L |
| Tristaniopsis laurina                   | Water Gum                | 8x5m              | 100L     |
| Ulmus parvifolia                        | Chinese Elm              | 12x6m             | 100-200L |
| Zelkova serrata 'Green Vase'            | Japanese Zelkova         | 12x6m             | 100-200L |
| Climbers                                |                          |                   |          |
| Bougainvillea glabra                    | Bougainvillea            | N/A               | 5 L      |
| Rosa banksiae                           | Banksia rose             | N/A               | 5 L      |
| Wisteria sinensis                       | Chinese wisteria         | N/A               | 5 L      |
| Shrubs                                  |                          |                   |          |
| Chrysocephalum apiculatum               | Yellow Buttons           | o.6m              | 150mm    |
| Cuphea hyssopifolia                     | False Heather            | o.6m              | 150mm    |
| Doryanthes excelsa or palmeri           | Gymea Lily               | 1-2M              | 5 L      |
| Escallonia 'Pink Pixie'                 | Pink Pixie               | o.8m              | 200mm    |
| Euphorbia wulfenii                      | Mediterranean spurge     | 1-1.5m            | 200mm    |
| Leucophyta brownii                      | Cushion Bush             | o.3m-o.5m         | 150mm    |
| Pittosporum tobira 'Miss Muffet'        | Australian Laurel        | 1m                | 200mm    |
| Teucrium fruticosa                      | Tree Germander           | 1m                | 200mm    |
| Thryptomene saxicola var. Paynei        | Rock Thryptomene         | o.3-1m            | 200mm    |
| Rhaph. delcourii x indica 'Snow Maiden' | Indian Hawthorn          | o.6m              | 200mm    |
| Westringia fruticosa 'Mundi'            | Coastal Rosemary         | o.4-o.5m          | 200mm    |