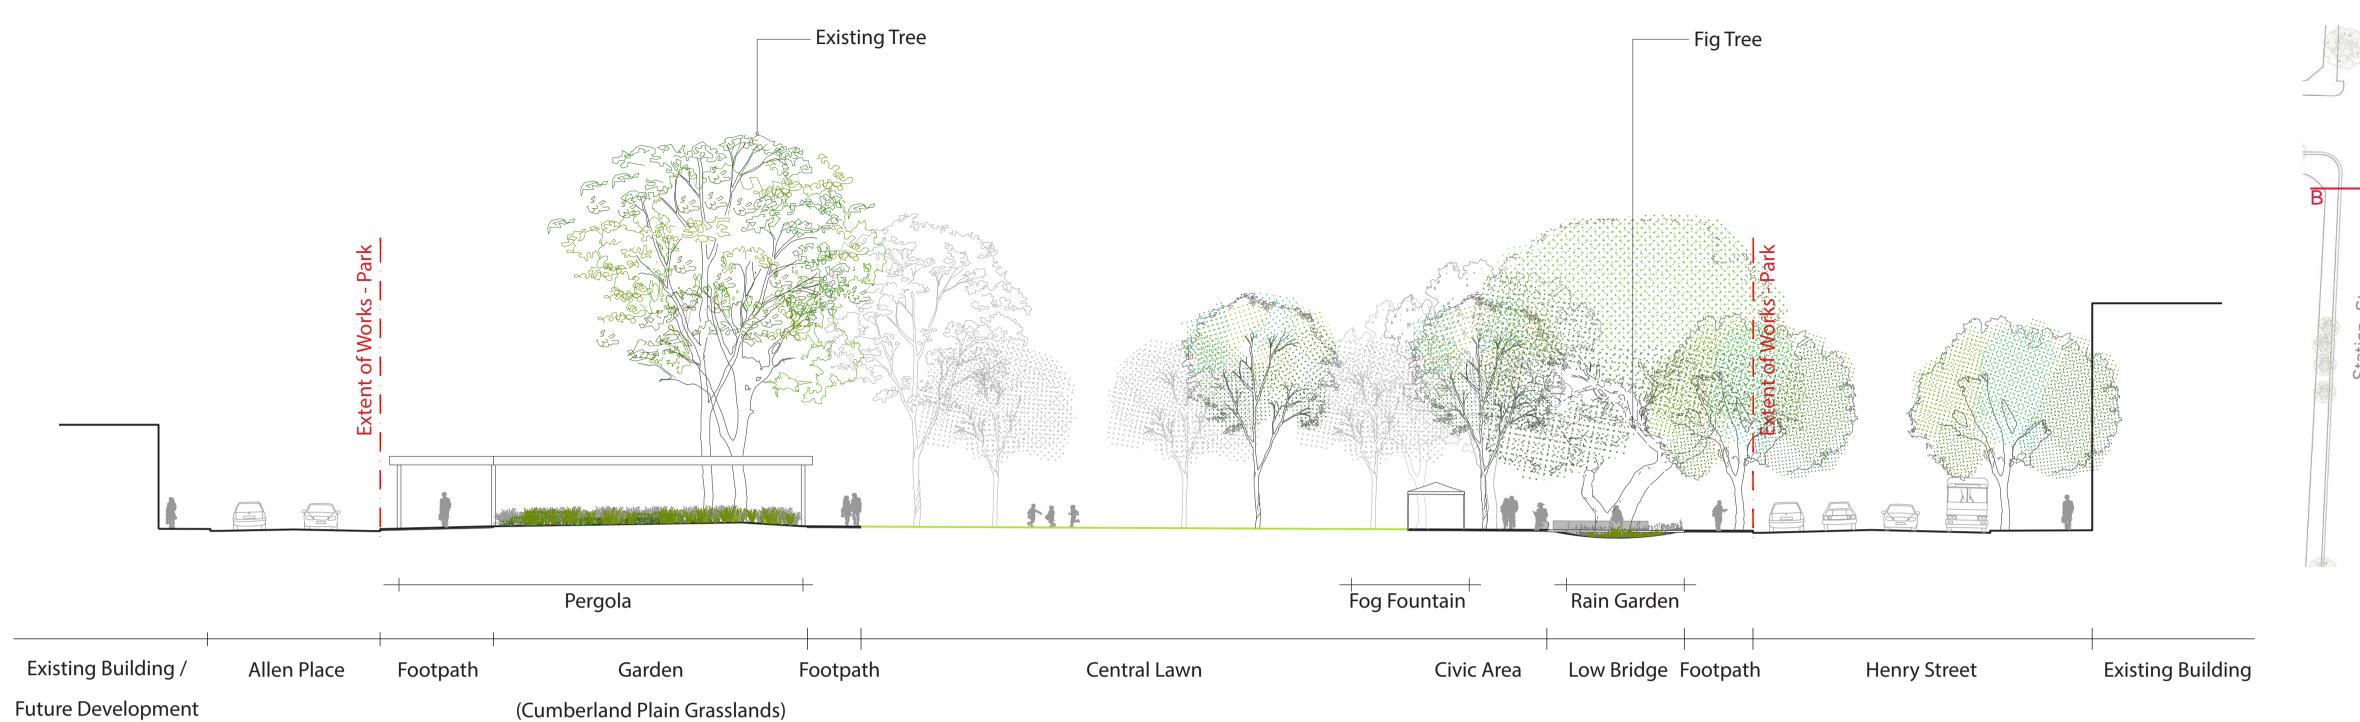

# Site Sections

Section A

1:200 @A1/1:400 @ A3 ° 1 2 5 1om

Section B

Document Set ID: 9599295 Version: 1, Version Date: 24/05/2021

1:200 @ A1/1:400 @ A3 O 1 2 5 10m

Client

PENRITH
CITY COUNCIL

Project
City Park
Drawing title
Site Sections

Date
May 2021
Scale
1:200@A1/1:400@A3

Drawing No. | Issue No. | Lo6 | A