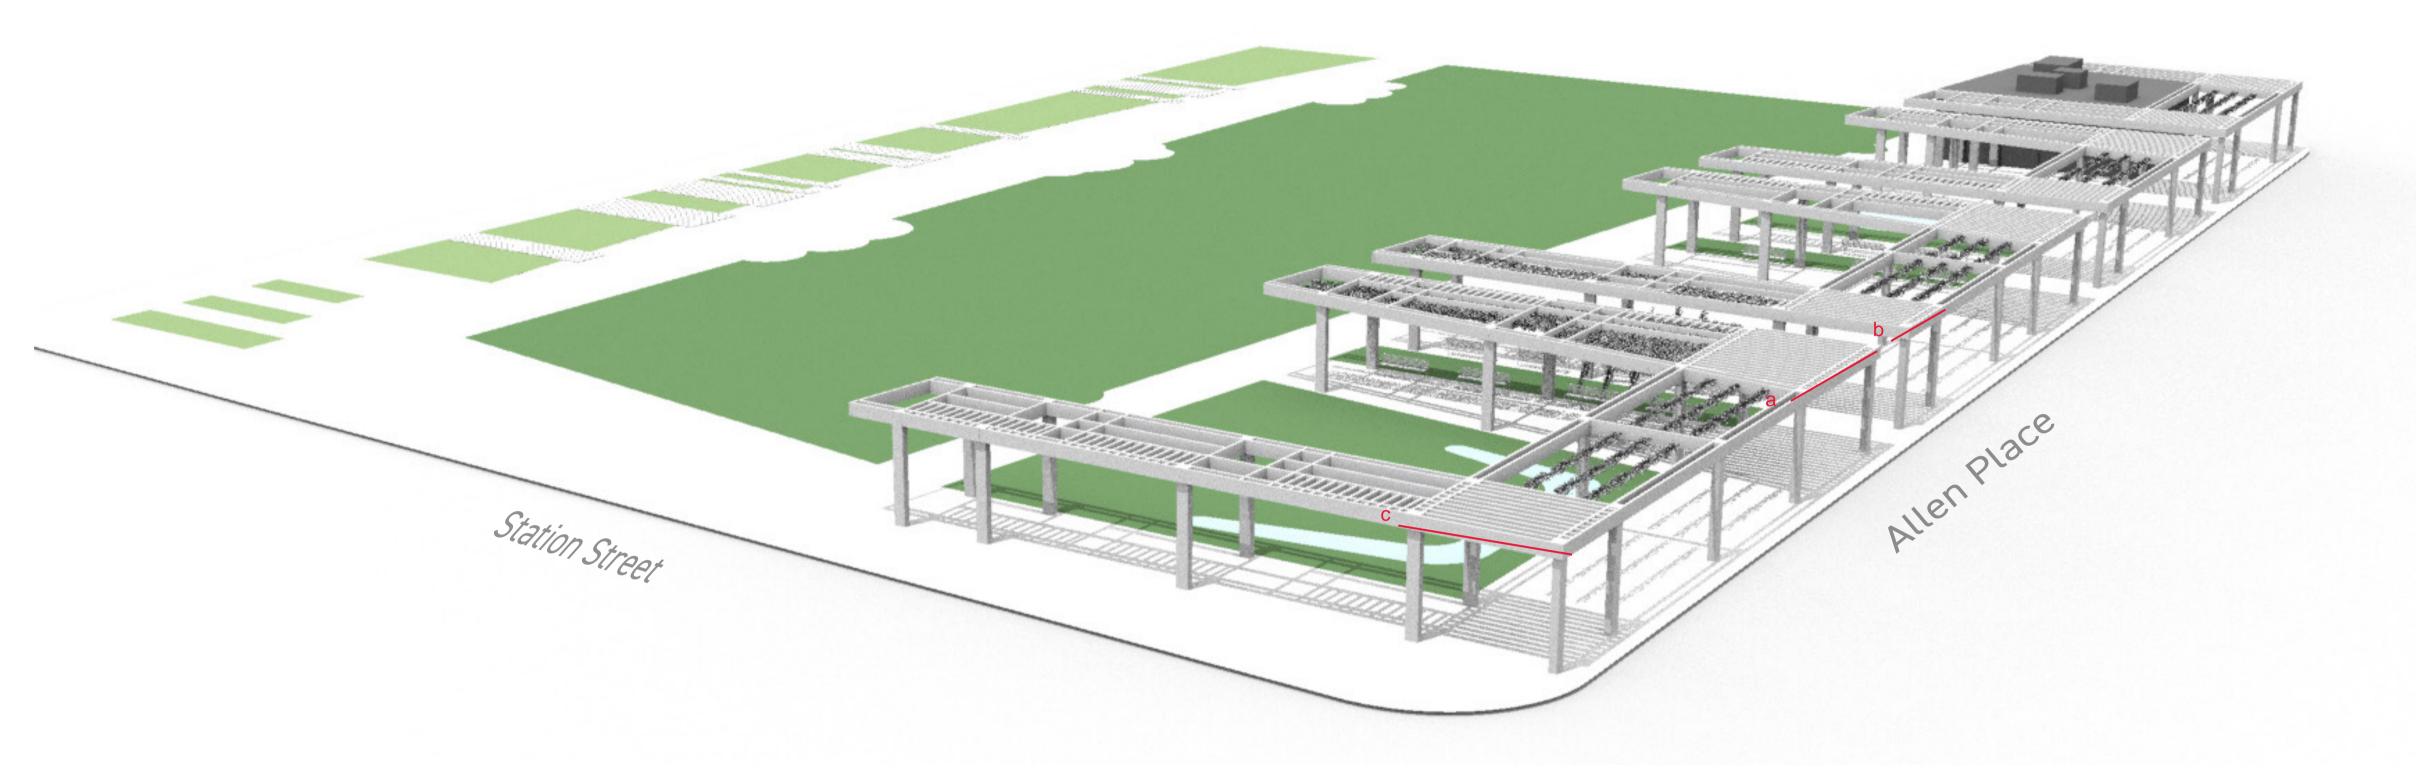

#### NOTE: CONCEPT DESIGN PENDING STRUCTURAL INPUT

Perspective

4000-6500

4000 a. Diagonal walkway north-east b. Parallel walkway north-east

c. Main walkway south-east

Client PENRITH CITY COUNCIL Consultant