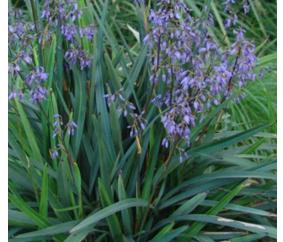

# Indicative Plant Schedule

Juncus usiatus

Allocasuarina 'Cousin it'

Juniperus conferta

Viola hederacea

Dianella caerulea

Gazanea tomentosa

Myoporum parvifolium