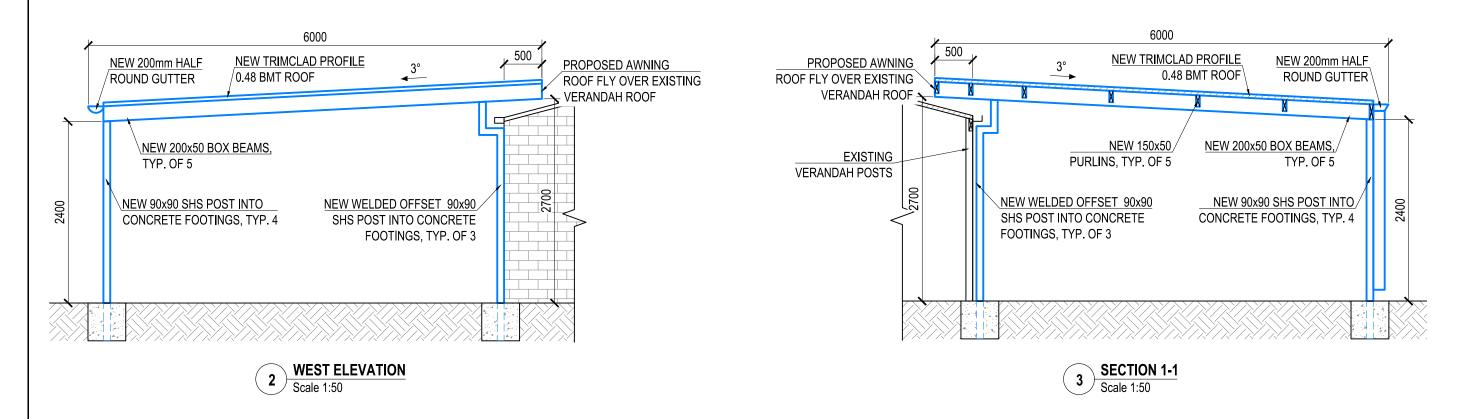

Copyright © Drawing remains the property of ATS AWNINGS Pty Ltd and may not be reproduced without prior consent. DO NOT SCALE from Drawing . All dimensions are in millimeters and are to be verified onsite prior to construction.

|               | DATE         | AMENDMENT  | ISSUE | PROPOSED PI     | ROPOSED AWNING       | Į.                       | OR STEPPING STONES CHILDRENS LEARNING CENTRE |                               |                     |
|---------------|--------------|------------|-------|-----------------|----------------------|--------------------------|----------------------------------------------|-------------------------------|---------------------|
|               |              |            |       | AT SITE ADDRESS | 207 BENNE            | TT ROAD, ST              | CLAIR,                                       | NSW 2759                      |                     |
|               |              |            |       | DRAWING         | ELEVATIONS / SECTION |                          |                                              | OT No. <b>61</b>              | DP <b>1218755</b>   |
| Document Se   |              |            |       | DATE 03.04.2020 | SCALE <b>1:50</b>    | PEOJECT No. <b>00735</b> | С                                            | RAWING No.<br><b>00735-01</b> | SHEET No.<br>3 OF 3 |
| Version: 1, V | ersion Date: | 13/05/2020 |       |                 |                      |                          |                                              |                               |                     |