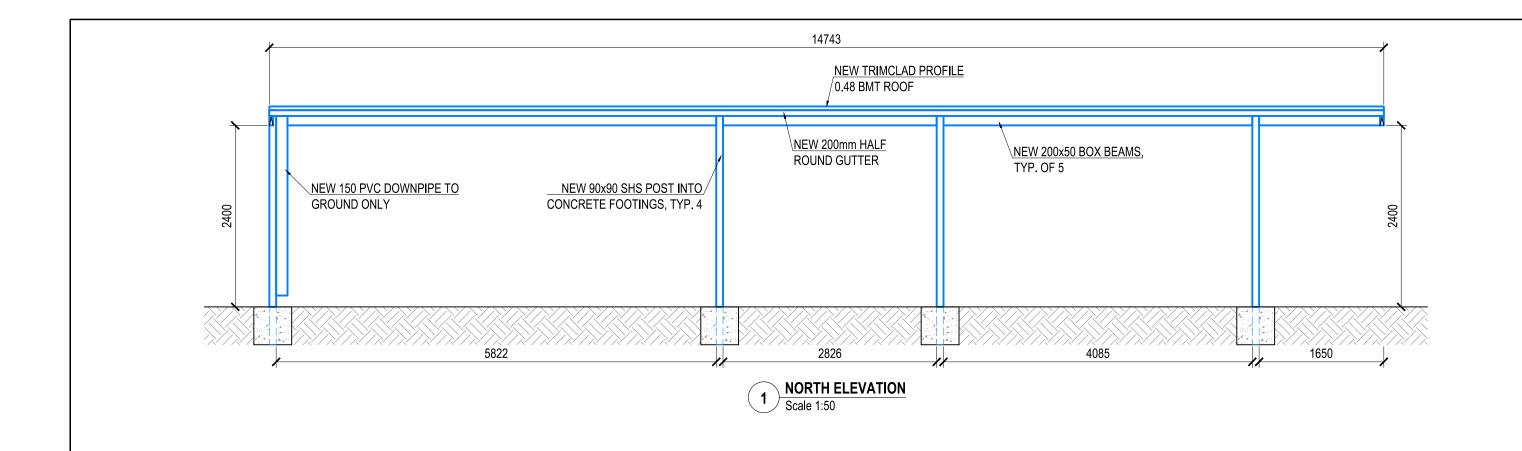

Copyright © Drawing remains the property of ATS AWNINGS Pty Ltd and may not be reproduced without prior consent. DO NOT SCALE from Drawing . All dimensions are in millimeters and are to be verified onsite prior to construction.

|               | DATE         | AMENDMENT  | ISSUE | PROPOSED PI     | ROPOSED AWNING       | Į.                       | OR STEPPING STONES CHILDRENS LEARNING CENTRE |                               |                     |
|---------------|--------------|------------|-------|-----------------|----------------------|--------------------------|----------------------------------------------|-------------------------------|---------------------|
|               |              |            |       | AT SITE ADDRESS | 207 BENNE            | TT ROAD, ST              | CLAIR,                                       | NSW 2759                      |                     |
|               |              |            |       | DRAWING         | ELEVATIONS / SECTION |                          |                                              | OT No. <b>61</b>              | DP <b>1218755</b>   |
| Document Se   |              |            |       | DATE 03.04.2020 | SCALE <b>1:50</b>    | PEOJECT No. <b>00735</b> | С                                            | RAWING No.<br><b>00735-01</b> | SHEET No.<br>3 OF 3 |
| Version: 1, V | ersion Date: | 13/05/2020 |       |                 |                      |                          |                                              |                               |                     |