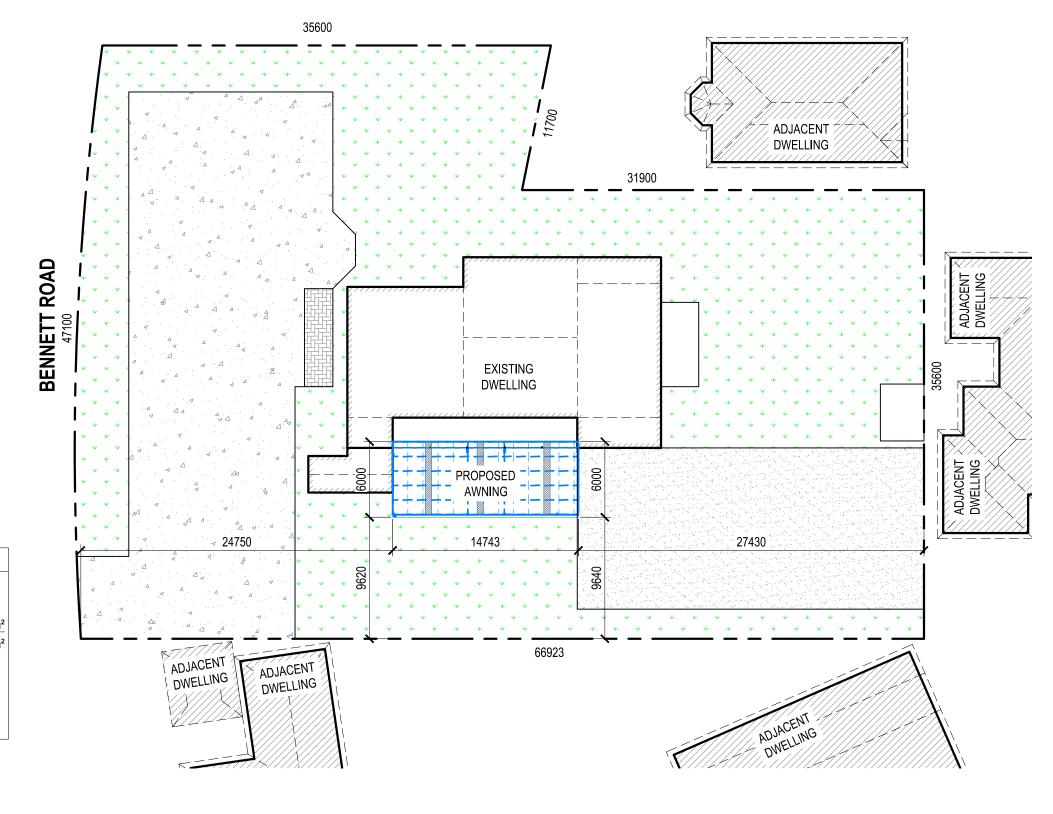

SITE ANALYSIS TOTAL SITE AREA 2795 m<sup>2</sup> EXISTING DWELLING 341.6 m<sup>2</sup> OTHER AREAS 1091.94 m<sup>2</sup> TOTAL EXISTING IMPERVIOUS AREA 1433.54 m<sup>2</sup> TOTAL AREA OF PROPOSED 88.46 m<sup>2</sup> TOTAL NEW IMPERVIOUS AREA 88.46 m<sup>2</sup> TOTAL PROPOSED IMPERVIOUS AREA (54.45%) 1522 m² TOTAL PROPOSED LANDSCAPE AREA (45.55%) 1273 m²

NOTE: NO EXCAVATION OR SEDIMENT CONTROL MEASURES REQUIRED

Copyright © Drawing remains the property of ATS AWNINGS Pty Ltd and may not be reproduced without prior consent. DO NOT SCALE from Drawing . All dimensions are in millimeters and are to be verifed onsite prior to construction.

| DATE          | AMENDMENT | ISSUE | PROPOSED AWNING                                       |                   | FC                       | FOR STEPPING STONES CHILDRENS LEARNING CENTRE |                    |  |  |
|---------------|-----------|-------|-------------------------------------------------------|-------------------|--------------------------|-----------------------------------------------|--------------------|--|--|
|               |           |       | AT SITE ADDRESS  207 BENNETT ROAD, ST CLAIR, NSW 2759 |                   |                          |                                               |                    |  |  |
|               |           |       | DRAWING SITE                                          | E PLAN/ SITE ANAL | PLAN/ SITE ANALYSIS      |                                               | DP <b>1218755</b>  |  |  |
| Set ID: 91361 | 88        |       | DATE <b>03.04.2020</b>                                | SCALE 1:200       | PEOJECT No. <b>00735</b> | DRAWING No. 00735-01                          | SHEET No.<br>10F 3 |  |  |