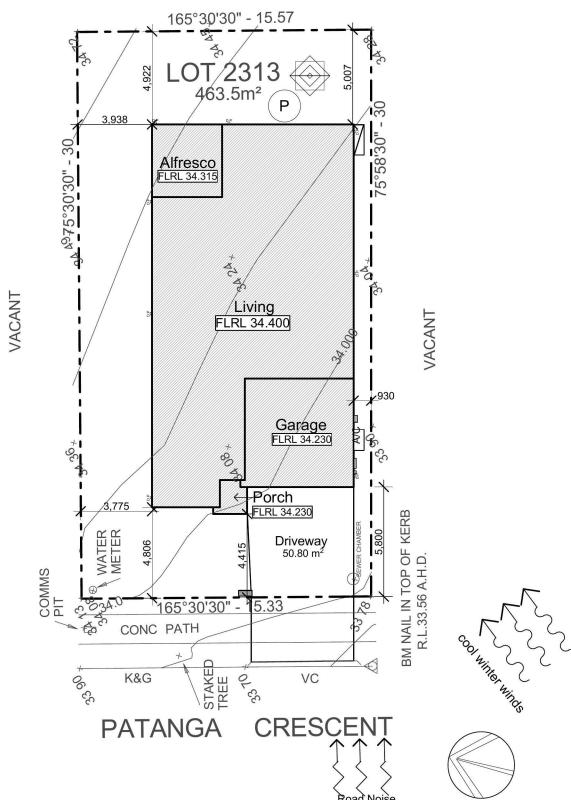

Proposed Site Analysis Plan

scale 1:200

|       |                            |          |                                                                                                     |                                                                                                                          | STOCKSON AND DATES WAS POS               |                     |                 |           |
|-------|----------------------------|----------|-----------------------------------------------------------------------------------------------------|--------------------------------------------------------------------------------------------------------------------------|------------------------------------------|---------------------|-----------------|-----------|
| Issue | Amendment                  | Date     | #                                                                                                   | North:                                                                                                                   | Proposed:                                | Drawing Title:      |                 | Revision: |
| Α     | Preliminary Sketch Concept | 09.08.13 |                                                                                                     |                                                                                                                          | N 6: 1 6: D :1                           | Site Analysis       | Plan            | _         |
| В     | Preliminary Sketch Concept | 13.08.13 |                                                                                                     |                                                                                                                          | New Single Storey Residence              | Ono / manyono       |                 | 1 D 1     |
| С     | Submission to Estate       | 05.09.13 |                                                                                                     |                                                                                                                          | Location:                                | L.G.A               |                 | 1 5 1     |
| D     | Submission to Estate       | 25.09.13 | RESIDENTIAL DESIGN & DRAFTING SERVICES                                                              |                                                                                                                          | Lot 2313 in DP 1168993 Patanga Crescent, |                     |                 |           |
|       |                            |          | Phone: (02) 9757 - 4002 Fax: (02) 9757 - 4003                                                       |                                                                                                                          | Jordan Springs. NSW                      |                     |                 | Job No:   |
|       |                            |          | Email: jr.design.drafting@gmail.com<br>Address: 448 - 452 Victoria Street, Wetherill Park. NSW 2164 |                                                                                                                          | 0                                        |                     |                 | -l        |
|       |                            |          |                                                                                                     |                                                                                                                          |                                          | <sup>Drawn</sup> JR | Date 25.09.2013 | LB1317    |
|       |                            |          | Note:<br>Builder shall check and verify all dimensions prior to the commencement                    | Copyright:<br>This plan is the exclusive property of JR Design &<br>Drafting, and must not be used, reproduced or copied | I D Haman                                | Scale 4 and         | Sheet           | 1 1011    |
|       |                            |          | of any work                                                                                         | wholly or partly in any way without permission                                                                           | LB Homes                                 | 1:200               | 7 of 8          |           |

PROOF OF EXISTENCE OF ALL SERVICES IS THE CONTRACTOR'S RESPONSIBILITY. CURRENT "DIAL BEFORE YOU DIG" SERIVCES PLANS MUST BE OBTAINED PRIOR TO COMMENCING ANY EXCAVATION.

| AREAS:             |                      |
|--------------------|----------------------|
| Site Plan:         | 463.50m <sup>2</sup> |
| Living Area:       | 160.91m <sup>2</sup> |
| Porch:             | 2.57m <sup>2</sup>   |
| Alfresco:          | 14.25m <sup>2</sup>  |
| Garage:            | 33.09m <sup>2</sup>  |
| TOTAL:             | 210.82m <sup>2</sup> |
| Courtyard:         |                      |
| Required:          | 92.75m <sup>2</sup>  |
| Proposed:          | 135.28m <sup>2</sup> |
| Provide 6 x 4 Dim: | Yes                  |