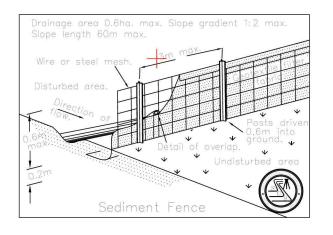

# Erosion Control Temporary sediment and erosion control and measures are to be installed prior to commencement of any worls on the site. these measures must be maintained in working order during construction works up to completion. All sediment traps must be cleared on a regular basis and after major storm and/or as directed by the Principal Certifying Authority and Council officers.

PROOF OF EXISTENCE OF ALL SERVICES IS THE CONTRACTOR'S RESPONSIBILITY. CURRENT "DIAL BEFORE YOU DIG" SERIVCES PLANS MUST BE OBTAINED PRIOR TO COMMENCING ANY EXCAVATION

Sedimentation & Waste Management Plan scale 1:200