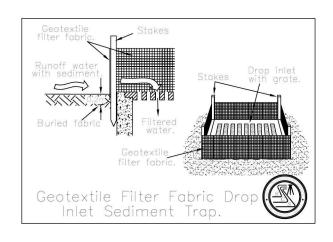

# Erosion Control Temporary sediment and erosion control and measures are to be installed prior to commencement of any worls on the site. these measures must be maintained in working order during construction works up to completion. All sediment traps must be cleared on a regular basis and after major storm and/or as directed by the Principal Certifying Authority and Council officers.