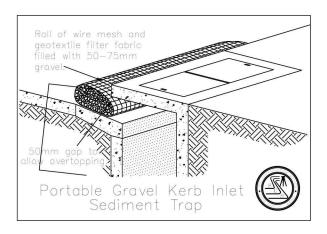

# Erosion Control Temporary sediment and erosion control and measures are to be installed prior to commencement of any worls on the site. these measures must be maintained in working order during construction works up to completion. All sediment traps must be cleared on a regular basis and after major storm and/or as directed by the Principal Certifying Authority and Council officers.