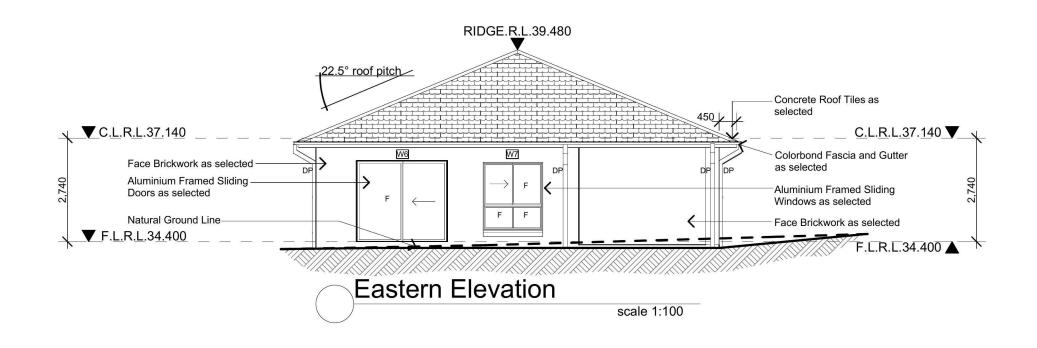

| Issue Amendment                                            | Date:                | #                                                                                                | North: | General Notes                                                                                                                                             |                                                                                                                                                                | Proposed:                                                        | Drawing Title:                       | Revision: |
|------------------------------------------------------------|----------------------|--------------------------------------------------------------------------------------------------|--------|-----------------------------------------------------------------------------------------------------------------------------------------------------------|----------------------------------------------------------------------------------------------------------------------------------------------------------------|------------------------------------------------------------------|--------------------------------------|-----------|
| A Preliminary Sketch Concept  B Preliminary Sketch Concept | 09.08.13<br>13.08.13 |                                                                                                  |        | All work shall be carried out strictly in accordance with The Building Code Of Australia, relevant S.A.A. codes                                           |                                                                                                                                                                | New Single Storey Residence                                      | Southern Elevation Eastern Elevation | ם         |
| C Submission to Estate D Submission to Estate              | 05.09.13<br>25.09.13 | Phone: (02) 9757 - 4002 Fax: (02) 9757 - 4003                                                    |        | At the satisfaction of the regulatory authority.  All levels, dimensions & areas are to be verified by the Builder, prior to the preparation of contracts | reduced levels or Australian Height Datum Levels. Figured dimensions to be taken in preference to scaling. All Boundary clearances must be verified by Survey. | Location:  Lot 2313 in DP 1168993 Patanga C  Jordan Springs. NSW | Crescent,                            | Job No:   |
|                                                            |                      | Email: jr.design.drafting@gmail.com Address: 448 - 452 Victoria Street, Wetherill Park. NSW 2164 |        | & the commencement of any building works.  Any discrepancies are to be brought to the attention                                                           | Stormwater to be disharged to Councils requirements before any work commences.                                                                                 | Client:                                                          | Drawn JR Date 25.09.20               | LB1317    |
|                                                            |                      | Builder shall check and verify all dimensions prior to the commencement of any work              |        | of JR Design & Drafting, prior to the commencement of any building works.                                                                                 | All services to be located & verified by the Builder with relevant Authorities before any work commences.                                                      | LB Homes                                                         | Scale 1:100 Sheet 5 of 8             |           |

| Issue Amendment                                                                                         | Date:                                        | <u> </u>                                                                                                                                      | North:                                                        | General Notes                                                                                                                                                                                                                                                              |                                                                                                                                                                                                                   | Proposed:                                                                                     | Drawing Title:                                      |                              | Revision: |
|---------------------------------------------------------------------------------------------------------|----------------------------------------------|-----------------------------------------------------------------------------------------------------------------------------------------------|---------------------------------------------------------------|----------------------------------------------------------------------------------------------------------------------------------------------------------------------------------------------------------------------------------------------------------------------------|-------------------------------------------------------------------------------------------------------------------------------------------------------------------------------------------------------------------|-----------------------------------------------------------------------------------------------|-----------------------------------------------------|------------------------------|-----------|
| A Preliminary Sketch Concept B Preliminary Sketch Concept C Submission to Estate D Submission to Estate | 09.08.13<br>13.08.13<br>05.09.13<br>25.09.13 | Phone: (02) 9757 - 4002 Fax: (02) 9750 - 4003 Email: jr. design.drafting@gmail.com                                                            |                                                               | All work shall be carried out strictly in accordance with The Building Code Of Australia, relevant S.A.A. codes & to the satisfaction of the regulatory authority. All levels, dimensions & areas are to be verified by the Builder, prior to the preparation of contracts | Levels shown are approximate unless accompanied by reduced levels or Australian Height Datum Levels. Figured dimensions to be taken in preference to scaling. All Boundary clearances must be verified by Survey. | New Single Storey Residence  Location: Lot 2313 in DP 1168993 Patanga Cre Jordan Springs. NSW | Southern Eleva<br>Eastern Eleva<br>L.G.A<br>escent, | ation                        | Job No:   |
|                                                                                                         |                                              | Address: 448 - 452 Victoria Street, Wetherill Park. NSW 2164  Note:  Builder shall check and verify all dimensions prior to the commencement. | Copyright: This plan is the exclusive property of JR Design & | the commencement of any building works.     Any discrepancies are to be brought to the attention of JR Design & Drafting, prior to the commencement of any building works.                                                                                                 | Stormwater to be disharged to Councils requirements<br>before any work commences.<br>All services to be located & verified by the Builder<br>with relevant Authorities before any work commences.                 | Client:  LB Homes                                                                             | Drawn JR<br>Scale 1:100                             | Date 25.09.2013 Sheet 5 of 8 | LB1317    |