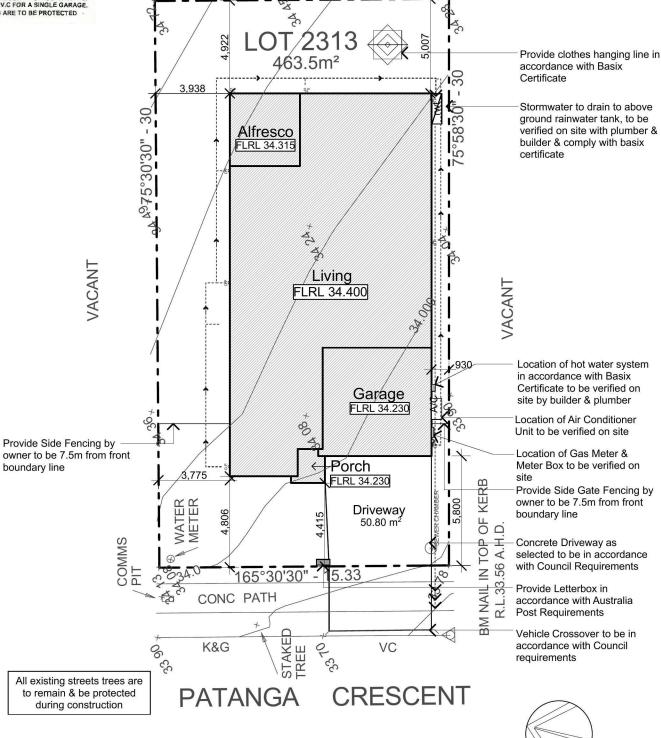

PROOF OF EXISTENCE OF ALL SERVICES IS THE CONTRACTOR'S RESPONSIBILITY. CURRENT "DIAL BEFORE YOU DIG" SERIVCES PLANS MUST BE OBTAINED PRIOR TO COMMENCING ANY EXCAVATION.

| AREAS:             |                      |
|--------------------|----------------------|
| Site Plan:         | 463.50m <sup>2</sup> |
| Living Area:       | 160.91m <sup>2</sup> |
| Porch:             | 2.57m <sup>2</sup>   |
| Alfresco:          | 14.25m <sup>2</sup>  |
| Garage:            | 33.09m <sup>2</sup>  |
| TOTAL:             | 210.82m <sup>2</sup> |
| Courtyard:         |                      |
| Required:          | 92.75m <sup>2</sup>  |
| Proposed:          | 135.28m <sup>2</sup> |
| Provide 6 x 4 Dim: | Yes                  |

- ANY RETAINING WALLS VISIBLE FROM THE STREET OR 900MM HIGH AND OVER ARE TO BE OF MASONRY CONSTRUCTION.

- VEHICLE CROSSOVER IS TO BE PLAN CONCRETE TO COUNCIL SPECIFICATIONS. 5M WIDE V.C. FO R A DOUBLE GARAGE AND 3M WIDE V.C. FOR A SINGLE GARAGE.
- ALL EXISTNO STREET TREES AND VERGE PLANTING ARE TO BE PROTECTED DURING CONSTRUCTION.

165°30'30" - 15.57

scale 1:200

| Issue | Amendment            | Date     | #                                                                                                   | North:                                                                                                     | Proposed:                                | Drawing Title: |                 | Revision: |
|-------|----------------------|----------|-----------------------------------------------------------------------------------------------------|------------------------------------------------------------------------------------------------------------|------------------------------------------|----------------|-----------------|-----------|
| Α     |                      | 09.08.13 |                                                                                                     |                                                                                                            | N 0 1 0 0 D                              | Proposed Si    | te Plan /       |           |
| В     |                      | 13.08.13 |                                                                                                     |                                                                                                            | New Single Storey Residence              | Concept Dra    | inage Plan      | 1 D 1     |
| С     | Submission to Estate | 05.09.13 |                                                                                                     |                                                                                                            | Location:                                | L.G.A          |                 | 1 5 1     |
| D     | Submission to Estate | 25.09.13 |                                                                                                     |                                                                                                            | Lot 2313 in DP 1168993 Patanga Crescent, |                |                 |           |
|       |                      |          | Phone: (02) 9757 - 4002 Fax: (02) 9757 - 4003                                                       |                                                                                                            | Jordan Springs. NSW                      |                |                 | Job No:   |
|       |                      |          | Email: jr.design.drafting@gmail.com<br>Address: 448 - 452 Victoria Street, Wetherill Park, NSW 2164 |                                                                                                            |                                          | _              |                 | -l        |
|       |                      |          | Note:                                                                                               | Copyright:                                                                                                 | Client:                                  | Drawn JR       | Date 25.09.2013 | LB1317    |
|       |                      |          | Builder shall check and verify all dimensions prior to the commencement                             | This plan is the exclusive property of JR Design &<br>Drafting, and must not be used, reproduced or copied | I D Hamas                                | Scale 1:200    | Sheet 0-40      | 1         |
|       |                      |          | of any work                                                                                         | wholly or partly in any way without permission                                                             | LB Homes                                 | 1:200          | 2 of 8          |           |

- ALL EXISTING STREET TREES AND VERGE PLANTING ARE TO BE PROTECTED DURING CONSTRUCTION.

Proposed Site Plan

scale 1:200

| Issue | Amendment                  | Date     | #                                                                                      | North:                                                                                                                                                       | Proposed:                  | Drawin           | ng Title:    |                 | Revision: |
|-------|----------------------------|----------|----------------------------------------------------------------------------------------|--------------------------------------------------------------------------------------------------------------------------------------------------------------|----------------------------|------------------|--------------|-----------------|-----------|
| Α     | Preliminary Sketch Concept | 09.08.13 |                                                                                        |                                                                                                                                                              |                            | . Pro            | oposed Site  | Plan /          |           |
| В     | Preliminary Sketch Concept | 13.08.13 |                                                                                        |                                                                                                                                                              | New Single Storey Residual | dence Coi        | ncept Draina | age Plan        |           |
| С     | Submission to Estate       | 05.09.13 |                                                                                        |                                                                                                                                                              | Location:                  | L.G.A            |              |                 | 1         |
| D     | Submission to Estate       | 25.09.13 |                                                                                        |                                                                                                                                                              | Lot 2313 in DP 1168993 Pa  | tanga Crescent   |              |                 | NO 11 NO. |
|       |                            |          | Phone: (02) 9757 - 4002 Fax: (02) 9757 - 4003<br>Email: jr.design.drafting@gmail.com   |                                                                                                                                                              | Jordan Springs, NSW        | itanga Orescent, |              |                 | Job No:   |
|       |                            |          | Address: 448 - 452 Victoria Street, Wetherill Park. NSW 2164                           |                                                                                                                                                              | Client:                    | Drawn            | 1            | Date            |           |
|       |                            |          | Note:                                                                                  | Copyright                                                                                                                                                    |                            |                  | JR           | Date 25.09.2013 | LB1317    |
|       |                            |          | Builder shall check and verify all dimensions prior to the commencement<br>of any work | This plan is the exclusive property of JR Design &<br>Drafting, and must not be used, reproduced or copied<br>wholly or partly in any way without permission |                            | Scale            | 1:200        | Sheet 2 of 8    |           |