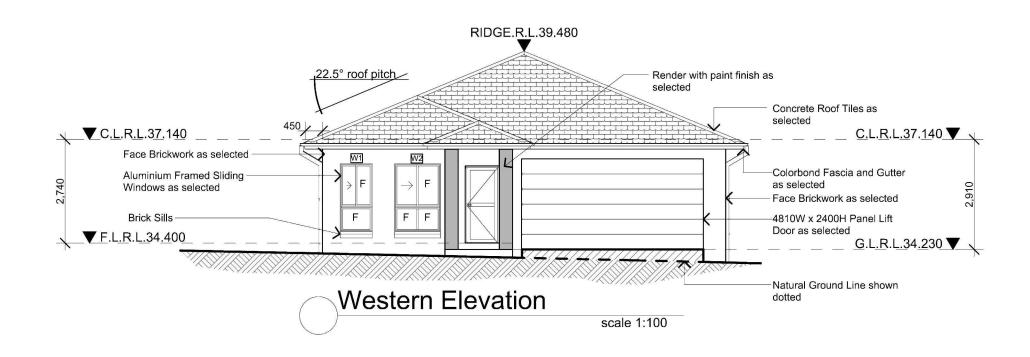

| Issue Amendment                                            | Date:                | #                                                                                                | North: | General Notes                                                                                                                                             |                                                                                                                                                                | Proposed:                                                        | Drawing Title:                       | Revision: |
|------------------------------------------------------------|----------------------|--------------------------------------------------------------------------------------------------|--------|-----------------------------------------------------------------------------------------------------------------------------------------------------------|----------------------------------------------------------------------------------------------------------------------------------------------------------------|------------------------------------------------------------------|--------------------------------------|-----------|
| A Preliminary Sketch Concept  B Preliminary Sketch Concept | 09.08.13<br>13.08.13 |                                                                                                  |        | All work shall be carried out strictly in accordance with The Building Code Of Australia, relevant S.A.A. codes                                           |                                                                                                                                                                | New Single Storey Residence                                      | Southern Elevation Eastern Elevation | ם         |
| C Submission to Estate D Submission to Estate              | 05.09.13<br>25.09.13 | Phone: (02) 9757 - 4002 Fax: (02) 9757 - 4003                                                    |        | At the satisfaction of the regulatory authority.  All levels, dimensions & areas are to be verified by the Builder, prior to the preparation of contracts | reduced levels or Australian Height Datum Levels. Figured dimensions to be taken in preference to scaling. All Boundary clearances must be verified by Survey. | Location:  Lot 2313 in DP 1168993 Patanga C  Jordan Springs. NSW | Crescent,                            | Job No:   |
|                                                            |                      | Email: jr.design.drafting@gmail.com Address: 448 - 452 Victoria Street, Wetherill Park. NSW 2164 |        | & the commencement of any building works.  Any discrepancies are to be brought to the attention                                                           | Stormwater to be disharged to Councils requirements before any work commences.                                                                                 | Client:                                                          | Drawn JR Date 25.09.20               | LB1317    |
|                                                            |                      | Builder shall check and verify all dimensions prior to the commencement of any work              |        | of JR Design & Drafting, prior to the commencement of any building works.                                                                                 | All services to be located & verified by the Builder with relevant Authorities before any work commences.                                                      | LB Homes                                                         | Scale 1:100 Sheet 5 of 8             |           |

| Issue Amendment                                           | Date:                | #                                                                                                                          | North:                                                                                                                                                            | General Notes                                                                                                                                               |                                                                                                                                                                      | Proposed:                                                  | Drawing Title:                       | Revision: |
|-----------------------------------------------------------|----------------------|----------------------------------------------------------------------------------------------------------------------------|-------------------------------------------------------------------------------------------------------------------------------------------------------------------|-------------------------------------------------------------------------------------------------------------------------------------------------------------|----------------------------------------------------------------------------------------------------------------------------------------------------------------------|------------------------------------------------------------|--------------------------------------|-----------|
| A Preliminary Sketch Concept B Preliminary Sketch Concept | 09.08.13<br>13.08.13 |                                                                                                                            |                                                                                                                                                                   | All work shall be carried out strictly in accordance with The Building Code Of Australia, relevant S.A.A. codes                                             |                                                                                                                                                                      | New Single Storey Residence                                | Southern Elevation Eastern Elevation | D         |
| C Submission to Estate D Submission to Estate             | 05.09.13<br>25.09.13 | RESIDENTIAL DESIGN & DRAFTING SERVICES  Phone: (02) 9757 - 4002 Fax: (02) 9757 - 4003  Email: jr.design.drafting@gmail.com |                                                                                                                                                                   | & to the satisfaction of the regulatory authority.  All levels, dimensions & areas are to be verified by the Builder, prior to the preparation of contracts | reduced levels or Australian Height Datum Levels.<br>Figured dimensions to be taken in preference to scaling.<br>All Boundary clearances must be verified by Survey. | Lot 2313 in DP 1168993 Patanga Cres<br>Jordan Springs. NSW | cent,                                | Job No:   |
|                                                           |                      | Address: 448 - 452 Victoria Street, Wetherill Park. NSW 2164                                                               |                                                                                                                                                                   | & the commencement of any building works.  Any discrepancies are to be brought to the attention                                                             | Stormwater to be disharged to Councils requirements before any work commences.                                                                                       | Client:                                                    | Drawn JR Date 25.09.2013             | LB1317    |
|                                                           |                      | Note: Builder shall check and verify all dimensions prior to the commencement of any work                                  | Copyright: This plan is the exclusive property of JR Design & Drafting, and must not be used, reproduced or copied wholly or partly in any way without permission | of JR Design & Drafting, prior to the commencement of any building works.                                                                                   | All services to be located & verified by the Builder with relevant Authorities before any work commences.                                                            | LB Homes                                                   | Scale 1:100 Sheet 6 of 8             |           |

| Issue Amendment                                                                                         | Date:                                        | <u> </u>                                                                                                                                      | North:                                                        | General Notes                                                                                                                                                                                                                                                              |                                                                                                                                                                                                                   | Proposed:                                                                                     | Drawing Title:                                      |                              | Revision: |
|---------------------------------------------------------------------------------------------------------|----------------------------------------------|-----------------------------------------------------------------------------------------------------------------------------------------------|---------------------------------------------------------------|----------------------------------------------------------------------------------------------------------------------------------------------------------------------------------------------------------------------------------------------------------------------------|-------------------------------------------------------------------------------------------------------------------------------------------------------------------------------------------------------------------|-----------------------------------------------------------------------------------------------|-----------------------------------------------------|------------------------------|-----------|
| A Preliminary Sketch Concept B Preliminary Sketch Concept C Submission to Estate D Submission to Estate | 09.08.13<br>13.08.13<br>05.09.13<br>25.09.13 | Phone: (02) 9757 - 4002 Fax: (02) 9750 - 4003 Email: jr. design.drafting@gmail.com                                                            |                                                               | All work shall be carried out strictly in accordance with The Building Code Of Australia, relevant S.A.A. codes & to the satisfaction of the regulatory authority. All levels, dimensions & areas are to be verified by the Builder, prior to the preparation of contracts | Levels shown are approximate unless accompanied by reduced levels or Australian Height Datum Levels. Figured dimensions to be taken in preference to scaling. All Boundary clearances must be verified by Survey. | New Single Storey Residence  Location: Lot 2313 in DP 1168993 Patanga Cre Jordan Springs. NSW | Southern Eleva<br>Eastern Eleva<br>L.G.A<br>escent, | ation                        | Job No:   |
|                                                                                                         |                                              | Address: 448 - 452 Victoria Street, Wetherill Park. NSW 2164  Note:  Builder shall check and verify all dimensions prior to the commencement. | Copyright: This plan is the exclusive property of JR Design & | the commencement of any building works.     Any discrepancies are to be brought to the attention of JR Design & Drafting, prior to the commencement of any building works.                                                                                                 | Stormwater to be disharged to Councils requirements<br>before any work commences.<br>All services to be located & verified by the Builder<br>with relevant Authorities before any work commences.                 | Client:  LB Homes                                                                             | Drawn JR<br>Scale 1:100                             | Date 25.09.2013 Sheet 5 of 8 | LB1317    |

| Issue Amendment                                                                                                             | Date:                                        | #                                                                                                                                              | North: | General Notes                                                                                                                                                                                                                                                                                                                                                              |                                                                                                           | Proposed:                                                                                               | Drawing Title:           | Revision: |
|-----------------------------------------------------------------------------------------------------------------------------|----------------------------------------------|------------------------------------------------------------------------------------------------------------------------------------------------|--------|----------------------------------------------------------------------------------------------------------------------------------------------------------------------------------------------------------------------------------------------------------------------------------------------------------------------------------------------------------------------------|-----------------------------------------------------------------------------------------------------------|---------------------------------------------------------------------------------------------------------|--------------------------|-----------|
| Issue Amendment  A Preliminary Sketch Concept  B Preliminary Sketch Concept  C Submission to Estate  D Submission to Estate | 09.08.13<br>13.08.13<br>05.09.13<br>25.09.13 | Phone: (02) 9757 - 4002 Fax: (02) 9757 - 4003 Email: jr.design.drafting@gmail.com Address: 448 - 452 Victoria Street, Wetherill Park. NSW 2164 |        | All work shall be carried out strictly in accordance with The Building Code Of Australia, relevant S.A.A. codes & to the satisfaction of the regulatory authority. All levels, dimensions & areas are to be verified by the Builder, prior to the preparation of contracts & the commencement of any building works.  Any discrepancies are to be brought to the attention |                                                                                                           | New Single Storey Residence  Location: Lot 2313 in DP 1168993 Patanga Cres Jordan Springs. NSW  Client: | Teo.                     | Job No:   |
|                                                                                                                             |                                              | Note:<br>Builder shall check and verify all dimensions prior to the commencement<br>of any work                                                |        | of JR Design & Drafting, prior to the commencement of any building works.                                                                                                                                                                                                                                                                                                  | All services to be located & verified by the Builder with relevant Authorities before any work commences. | LB Homes                                                                                                | Scale 1:100 Sheet 6 of 8 | ⊔ LB13    |