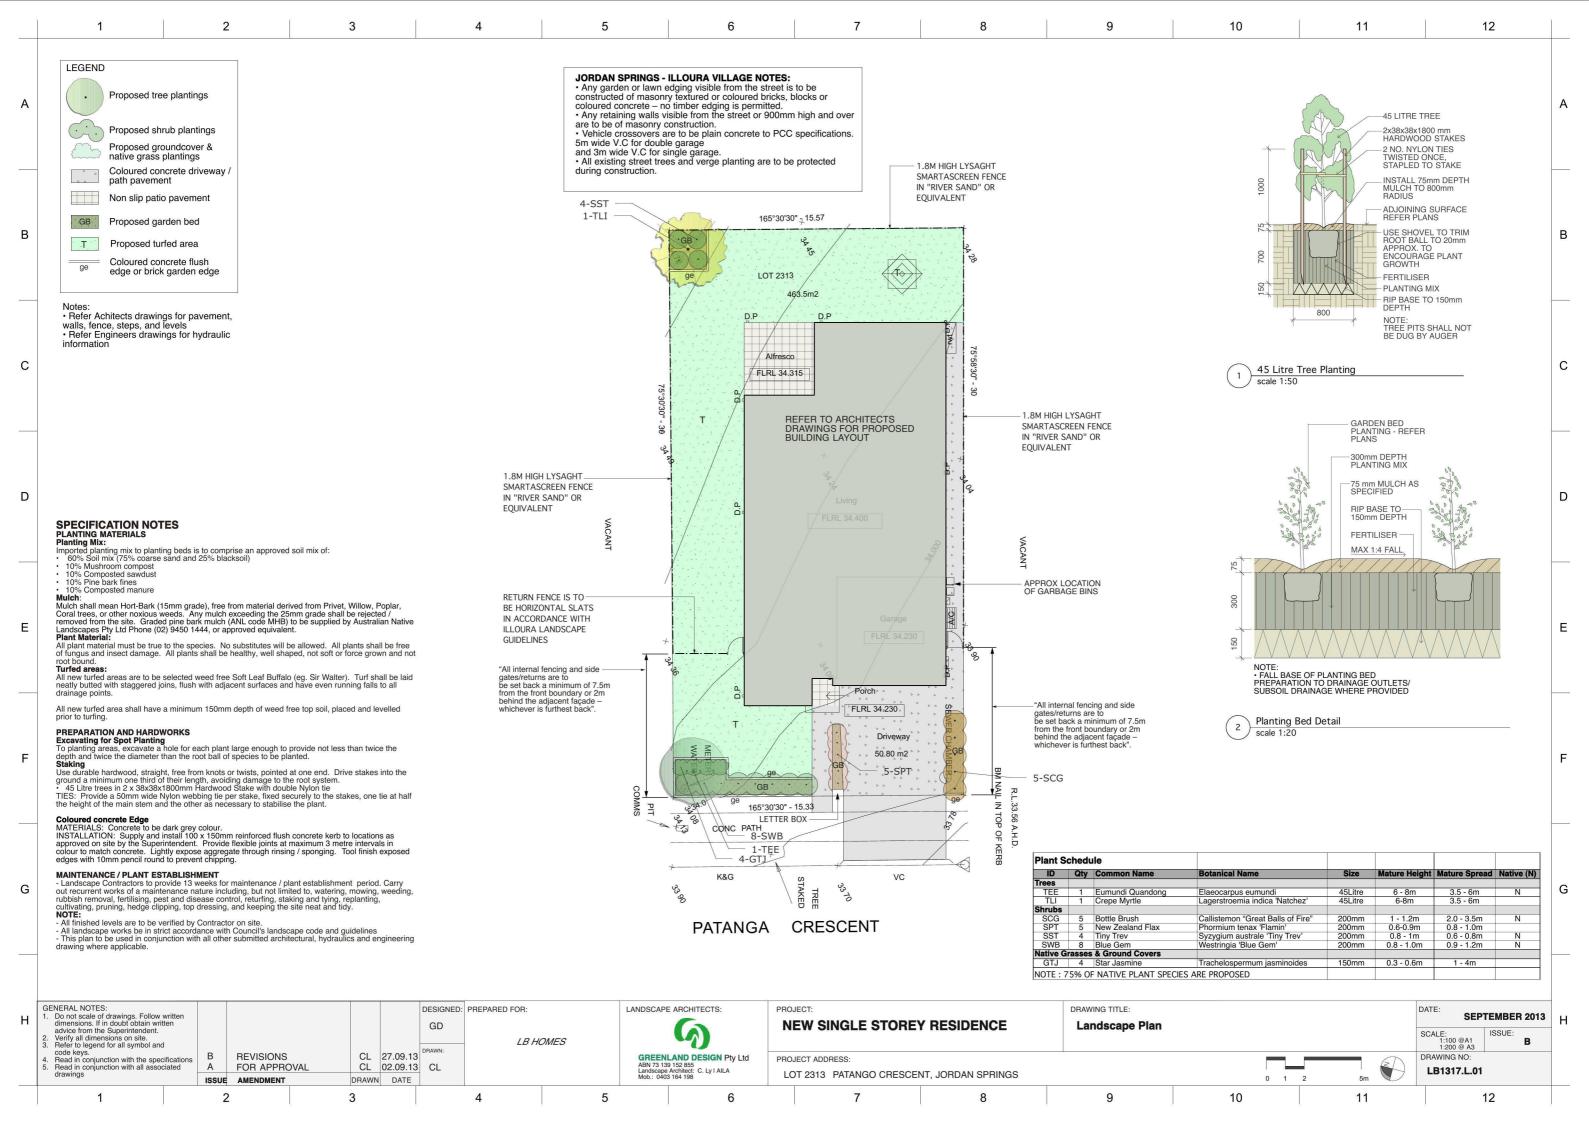

## Jordan Springs - Illoura Village Notes:

(THESE NOTES MUST BE ADDED TO YOUR SITE AND LANDSCAPE PLANS) - ANY GARDEN OR LAWN EDGING VISIBLE FROM THE STREET IS TO BE CONSTRUCTED OF MASONRY TEXTURED OR COLOURED BRICKS, BLOCKS OR COLOURED CONCRETE - NO TIMBER EDGING IS PERMITTED.

- ANY RETAINING WALLS VISIBLE FROM THE STREET OR 900MM HIGH AND OVER ARE TO BE OF MASONRY CONSTRUCTION.

- VEHICLE CROSSOVER IS TO BE PLAN CONCRETE TO COUNCIL SPECIFICATIONS. 5M WIDE V.C. FO R A DOUBLE GARAGE AND 3M WIDE V.C. FOR A SINGLE GARAGE.
- ALL EXISTNO STREET TREES AND VERGE PLANTING ARE TO BE PROTECTED DURING CONSTRUCTION.

- ANY RETAINING WALLS VISIBLE FROM THE STREET OR 900MM HIGH AND OVER ARE TO BE OF MASONRY CONSTRUCTION.

- VEHICLE CROSSOVER IS TO BE PLAN CONCRETE TO COUNCIL SPECIFICATIONS. SM WIDE V.C. FOR A DOUBLE GARAGE AND 3M WIDE V.C. FOR A SINGLE GARAGE.

- ALL EXISTING STREET TREES AND VERGE PLANTING ARE TO BE PROTECTED DURING CONSTRUCTION.

Proposed Site Plan

scale 1:200

| Issue | Amendment                  | Date     | #                                                                                      | North:                                                                                                                                                       | Proposed:                  | Drawin           | ng Title:    |                 | Revision: |
|-------|----------------------------|----------|----------------------------------------------------------------------------------------|--------------------------------------------------------------------------------------------------------------------------------------------------------------|----------------------------|------------------|--------------|-----------------|-----------|
| Α     | Preliminary Sketch Concept | 09.08.13 |                                                                                        |                                                                                                                                                              |                            | . Pro            | oposed Site  | Plan /          |           |
| В     | Preliminary Sketch Concept | 13.08.13 |                                                                                        |                                                                                                                                                              | New Single Storey Residual | dence Coi        | ncept Draina | age Plan        |           |
| С     | Submission to Estate       | 05.09.13 |                                                                                        |                                                                                                                                                              | Location:                  | L.G.A            |              |                 | 1         |
| D     | Submission to Estate       | 25.09.13 |                                                                                        |                                                                                                                                                              | Lot 2313 in DP 1168993 Pa  | tanga Crescent   |              |                 | NO 11 NO. |
|       |                            |          | Phone: (02) 9757 - 4002 Fax: (02) 9757 - 4003<br>Email: jr.design.drafting@gmail.com   |                                                                                                                                                              | Jordan Springs, NSW        | itanga Orescent, |              |                 | Job No:   |
|       |                            |          | Address: 448 - 452 Victoria Street, Wetherill Park. NSW 2164                           |                                                                                                                                                              | Client:                    | Drawn            | 1            | Date            |           |
|       |                            |          | Note:                                                                                  | Copyright                                                                                                                                                    |                            |                  | JR           | Date 25.09.2013 | LB1317    |
|       |                            |          | Builder shall check and verify all dimensions prior to the commencement<br>of any work | This plan is the exclusive property of JR Design &<br>Drafting, and must not be used, reproduced or copied<br>wholly or partly in any way without permission |                            | Scale            | 1:200        | Sheet 2 of 8    |           |