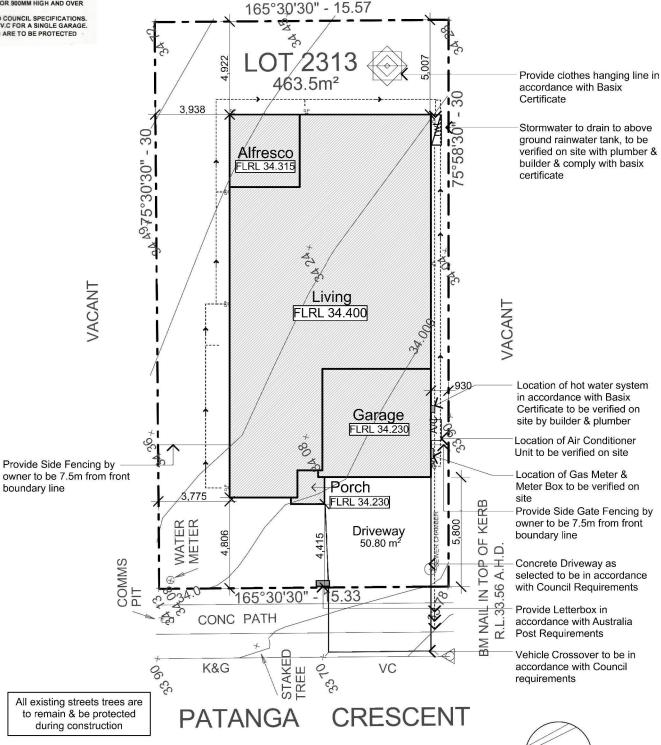

## NOTES: USE FIGURED DIMENSIONS ONLY, DO NOT SCALE.

- CHECK ALL DIMENSIONS PRIOR STARTING ANY WORK REPORT ANY DISCREPANCIES
- \* FINISHED GROUND LEVELS SHOWN ON PLAN ARE SUBJECT TO SITE CONDITIONS
- \* ALL CALCULATED DIMENSIONS ARE SUBJECT TO SITE MEASURE DURING CONSTRUCTION
- \* NO ALLOWANCE HAS BEN MADE FOR SHRINKAGE OR MILLING
- \* POSITION OF ELECTRICAL METER TO BE DETERMINED ON SITE

PROOF OF EXISTENCE OF ALL SERVICES IS THE CONTRACTOR'S RESPONSIBILITY. CURRENT "DIAL BEFORE YOU DIG" SERIVCES PLANS MUST BE OBTAINED PRIOR TO COMMENCING ANY EXCAVATION.

| AREAS:             |                      |
|--------------------|----------------------|
| Site Plan:         | 463.50m <sup>2</sup> |
| Living Area:       | 160.91m <sup>2</sup> |
| Porch:             | 2.57m <sup>2</sup>   |
| Alfresco:          | 14.25m <sup>2</sup>  |
| Garage:            | 33.09m <sup>2</sup>  |
| TOTAL:             | 210.82m <sup>2</sup> |
| Courtyard:         |                      |
| Required:          | 92.75m <sup>2</sup>  |
| Proposed:          | 135.28m <sup>2</sup> |
| Provide 6 x 4 Dim: | Yes                  |

## Jordan Springs - Illoura Village Notes:

(THESE NOTES MUST BE ADDED TO YOUR SITE AND LANDSCAPE PLANS) - ANY GARDEN OR LAWN EDGING VISIBLE FROM THE STREET IS TO BE CONSTRUCTED OF MASONRY TEXTURED OR COLOURED BRICKS, BLOCKS OR COLOURED CONCRETE - NO TIMBER EDGING IS PERMITTED.

- ANY RETAINING WALLS VISIBLE FROM THE STREET OR 900MM HIGH AND OVER ARE TO BE OF MASONRY CONSTRUCTION.

- VEHICLE CROSSOVER IS TO BE PLAN CONCRETE TO COUNCIL SPECIFICATIONS. 5M WIDE V.C. FO R A DOUBLE GARAGE AND 3M WIDE V.C. FOR A SINGLE GARAGE.
- ALL EXISTNO STREET TREES AND VERGE PLANTING ARE TO BE PROTECTED DURING CONSTRUCTION.

- ALL EXISTING STREET TREES AND VERGE PLANTING ARE TO BE PROTECTED DURING CONSTRUCTION.

Proposed Site Plan

scale 1:200

| Issue | Amendment                  | Date     | #                                                                                      | North:                                                                                                                                                       | Proposed:                  | Drawin           | ng Title:    |                 | Revision: |
|-------|----------------------------|----------|----------------------------------------------------------------------------------------|--------------------------------------------------------------------------------------------------------------------------------------------------------------|----------------------------|------------------|--------------|-----------------|-----------|
| Α     | Preliminary Sketch Concept | 09.08.13 |                                                                                        |                                                                                                                                                              |                            | . Pro            | oposed Site  | Plan /          |           |
| В     | Preliminary Sketch Concept | 13.08.13 |                                                                                        |                                                                                                                                                              | New Single Storey Residual | dence Coi        | ncept Draina | age Plan        |           |
| С     | Submission to Estate       | 05.09.13 |                                                                                        |                                                                                                                                                              | Location:                  | L.G.A            |              |                 | 1         |
| D     | Submission to Estate       | 25.09.13 |                                                                                        |                                                                                                                                                              | Lot 2313 in DP 1168993 Pa  | tanga Crescent   |              |                 | NO 11 NO. |
|       |                            |          | Phone: (02) 9757 - 4002 Fax: (02) 9757 - 4003<br>Email: jr.design.drafting@gmail.com   |                                                                                                                                                              | Jordan Springs, NSW        | itanga Orescent, |              |                 | Job No:   |
|       |                            |          | Address: 448 - 452 Victoria Street, Wetherill Park. NSW 2164                           |                                                                                                                                                              | Client:                    | Drawn            | 1            | Date            |           |
|       |                            |          | Note:                                                                                  | Copyright                                                                                                                                                    |                            |                  | JR           | Date 25.09.2013 | LB1317    |
|       |                            |          | Builder shall check and verify all dimensions prior to the commencement<br>of any work | This plan is the exclusive property of JR Design &<br>Drafting, and must not be used, reproduced or copied<br>wholly or partly in any way without permission |                            | Scale            | 1:200        | Sheet 2 of 8    |           |