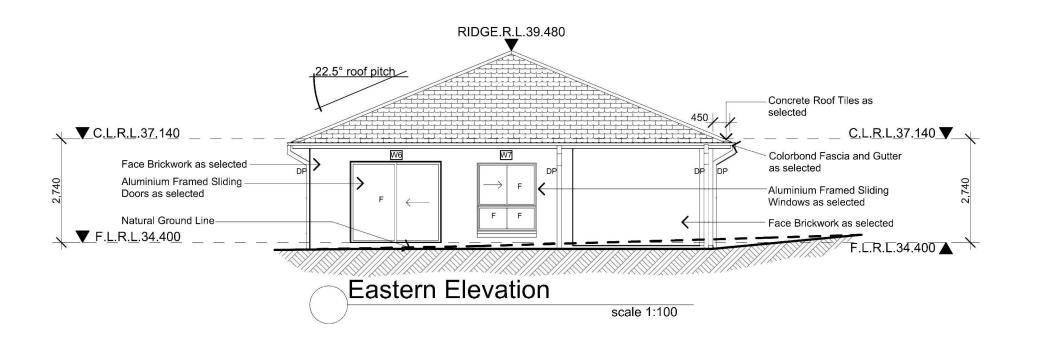

| Issue Amendment                                            | Date:                | #                                                                                                | North: | General Notes                                                                                                                                             |                                                                                                                                                                | Proposed:                                                        | Drawing Title:                       | Revision: |
|------------------------------------------------------------|----------------------|--------------------------------------------------------------------------------------------------|--------|-----------------------------------------------------------------------------------------------------------------------------------------------------------|----------------------------------------------------------------------------------------------------------------------------------------------------------------|------------------------------------------------------------------|--------------------------------------|-----------|
| A Preliminary Sketch Concept  B Preliminary Sketch Concept | 09.08.13<br>13.08.13 |                                                                                                  |        | All work shall be carried out strictly in accordance with The Building Code Of Australia, relevant S.A.A. codes                                           |                                                                                                                                                                | New Single Storey Residence                                      | Southern Elevation Eastern Elevation | ם         |
| C Submission to Estate D Submission to Estate              | 05.09.13<br>25.09.13 | Phone: (02) 9757 - 4002 Fax: (02) 9757 - 4003                                                    |        | At the satisfaction of the regulatory authority.  All levels, dimensions & areas are to be verified by the Builder, prior to the preparation of contracts | reduced levels or Australian Height Datum Levels. Figured dimensions to be taken in preference to scaling. All Boundary clearances must be verified by Survey. | Location:  Lot 2313 in DP 1168993 Patanga C  Jordan Springs. NSW | Crescent,                            | Job No:   |
|                                                            |                      | Email: jr.design.drafting@gmail.com Address: 448 - 452 Victoria Street, Wetherill Park. NSW 2164 |        | & the commencement of any building works.  Any discrepancies are to be brought to the attention                                                           | Stormwater to be disharged to Councils requirements before any work commences.                                                                                 | Client:                                                          | Drawn JR Date 25.09.20               | LB1317    |
|                                                            |                      | Builder shall check and verify all dimensions prior to the commencement of any work              |        | of JR Design & Drafting, prior to the commencement of any building works.                                                                                 | All services to be located & verified by the Builder with relevant Authorities before any work commences.                                                      | LB Homes                                                         | Scale 1:100 Sheet 5 of 8             |           |

| Issue Amendment                                                                                         | Date:                                        | <u> </u>                                                                                                                                      | North:                                                        | General Notes                                                                                                                                                                                                                                                              |                                                                                                                                                                                                                   | Proposed:                                                                                     | Drawing Title:                                      |                              | Revision: |
|---------------------------------------------------------------------------------------------------------|----------------------------------------------|-----------------------------------------------------------------------------------------------------------------------------------------------|---------------------------------------------------------------|----------------------------------------------------------------------------------------------------------------------------------------------------------------------------------------------------------------------------------------------------------------------------|-------------------------------------------------------------------------------------------------------------------------------------------------------------------------------------------------------------------|-----------------------------------------------------------------------------------------------|-----------------------------------------------------|------------------------------|-----------|
| A Preliminary Sketch Concept B Preliminary Sketch Concept C Submission to Estate D Submission to Estate | 09.08.13<br>13.08.13<br>05.09.13<br>25.09.13 | Phone: (02) 9757 - 4002 Fax: (02) 9750 - 4003 Email: jr. design.drafting@gmail.com                                                            |                                                               | All work shall be carried out strictly in accordance with The Building Code Of Australia, relevant S.A.A. codes & to the satisfaction of the regulatory authority. All levels, dimensions & areas are to be verified by the Builder, prior to the preparation of contracts | Levels shown are approximate unless accompanied by reduced levels or Australian Height Datum Levels. Figured dimensions to be taken in preference to scaling. All Boundary clearances must be verified by Survey. | New Single Storey Residence  Location: Lot 2313 in DP 1168993 Patanga Cre Jordan Springs. NSW | Southern Eleva<br>Eastern Eleva<br>L.G.A<br>escent, | ation                        | Job No:   |
|                                                                                                         |                                              | Address: 448 - 452 Victoria Street, Wetherill Park. NSW 2164  Note:  Builder shall check and verify all dimensions prior to the commencement. | Copyright: This plan is the exclusive property of JR Design & | the commencement of any building works.     Any discrepancies are to be brought to the attention of JR Design & Drafting, prior to the commencement of any building works.                                                                                                 | Stormwater to be disharged to Councils requirements<br>before any work commences.<br>All services to be located & verified by the Builder<br>with relevant Authorities before any work commences.                 | Client:  LB Homes                                                                             | Drawn JR<br>Scale 1:100                             | Date 25.09.2013 Sheet 5 of 8 | LB1317    |