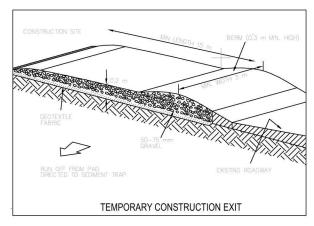

# Erosion Control Temporary sediment and erosion control and measures are to be installed prior to commencement of any worls on the site. these measures must be maintained in working order during construction works up to completion. All sediment traps must be cleared on a regular basis and after major storm and/or as directed by the Principal Certifying Authority and Council officers.