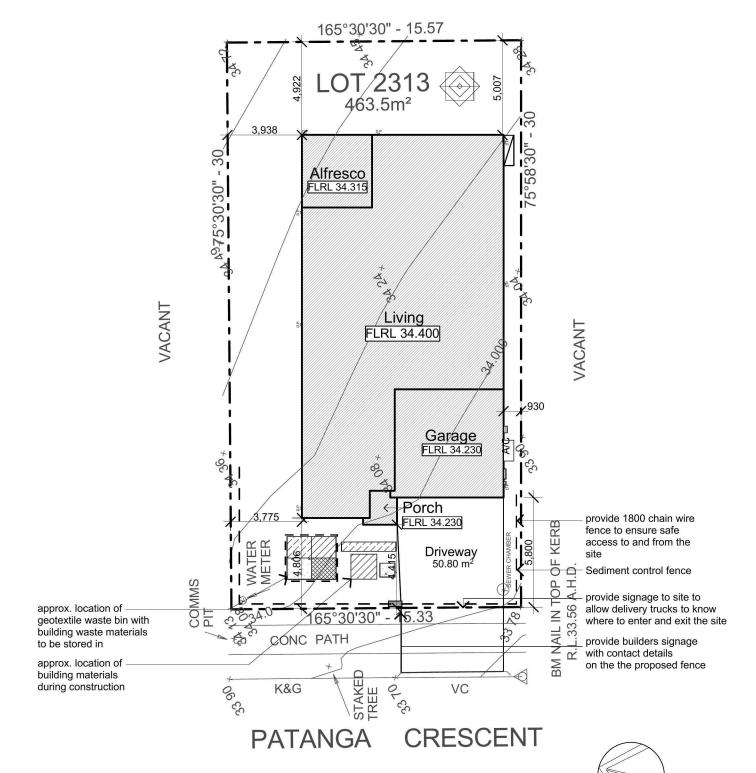

## NOTES: USE FIGURED DIMENSIONS ONLY, DO NOT SCALE.

- CHECK ALL DIMENSIONS PRIOR STARTING ANY WORK REPORT ANY DISCREPANCIES
- \* FINISHED GROUND LEVELS SHOWN ON PLAN ARE SUBJECT TO SITE CONDITIONS
- \* ALL CALCULATED DIMENSIONS ARE SUBJECT TO SITE MEASURE DURING CONSTRUCTION
- \* NO ALLOWANCE HAS BEN MADE FOR SHRINKAGE OR MILLING
- \* POSITION OF ELECTRICAL METER TO BE DETERMINED ON SITE

PROOF OF EXISTENCE OF ALL SERVICES IS THE CONTRACTOR'S RESPONSIBILITY. CURRENT "DIAL BEFORE YOU DIG" SERIVCES PLANS MUST BE OBTAINED PRIOR TO COMMENCING ANY EXCAVATION.

| AREAS:             |                      |
|--------------------|----------------------|
| Site Plan:         | 463.50m <sup>2</sup> |
| Living Area:       | 160.91m <sup>2</sup> |
| Porch:             | 2.57m <sup>2</sup>   |
| Alfresco:          | 14.25m <sup>2</sup>  |
| Garage:            | 33.09m <sup>2</sup>  |
| TOTAL:             | 210.82m <sup>2</sup> |
| Courtyard:         |                      |
| Required:          | 92.75m <sup>2</sup>  |
| Proposed:          | 135.28m <sup>2</sup> |
| Provide 6 x 4 Dim: | Yes                  |

## Jordan Springs - Illoura Village Notes:

(THESE NOTES MUST BE ADDED TO YOUR SITE AND LANDSCAPE PLANS) - ANY GARDEN OR LAWN EDGING VISIBLE FROM THE STREET IS TO BE CONSTRUCTED OF MASONRY TEXTURED OR COLOURED BRICKS, BLOCKS OR COLOURED CONCRETE - NO TIMBER EDGING IS PERMITTED.

- ANY RETAINING WALLS VISIBLE FROM THE STREET OR 900MM HIGH AND OVER ARE TO BE OF MASONRY CONSTRUCTION.

- VEHICLE CROSSOVER IS TO BE PLAN CONCRETE TO COUNCIL SPECIFICATIONS. 5M WIDE V.C. FO R A DOUBLE GARAGE AND 3M WIDE V.C. FOR A SINGLE GARAGE.
- ALL EXISTNO STREET TREES AND VERGE PLANTING ARE TO BE PROTECTED DURING CONSTRUCTION.