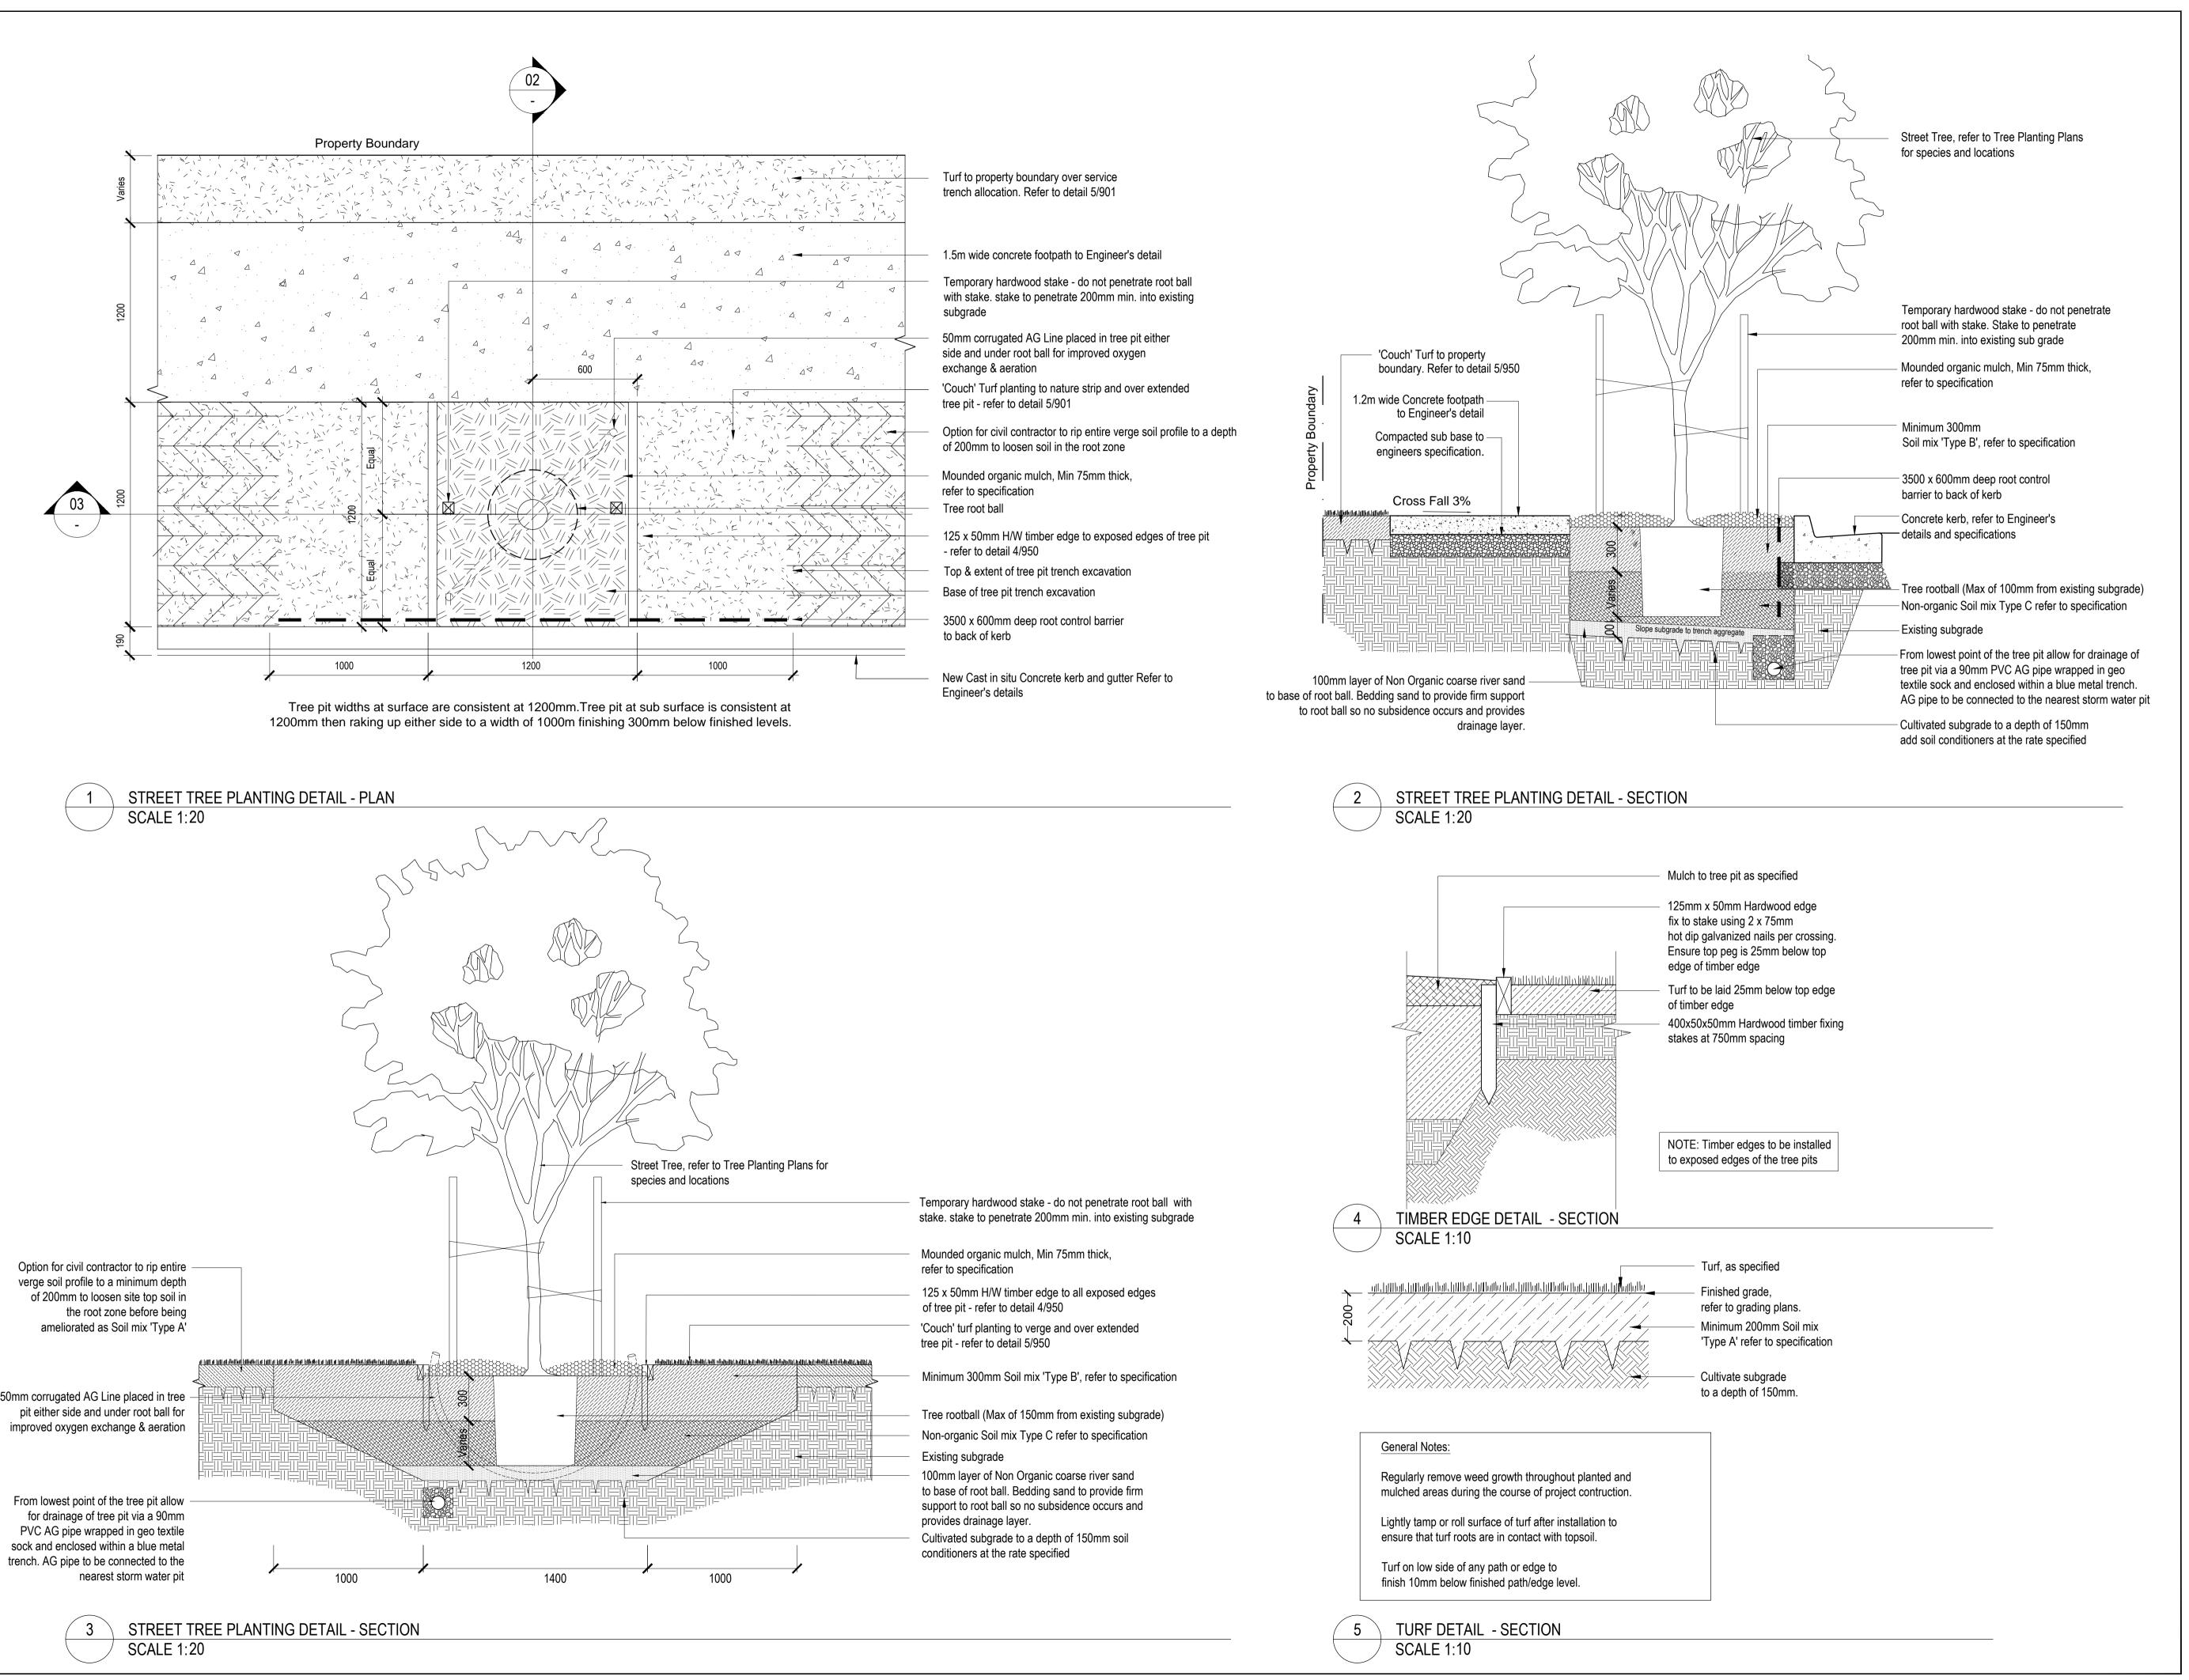

SOFTSCAPE DETAILS

DESIGN : GM
DOCUMENT : DL
PROJECT : 2519036

DRAWING NUMBER REVISION 2519036-901 02