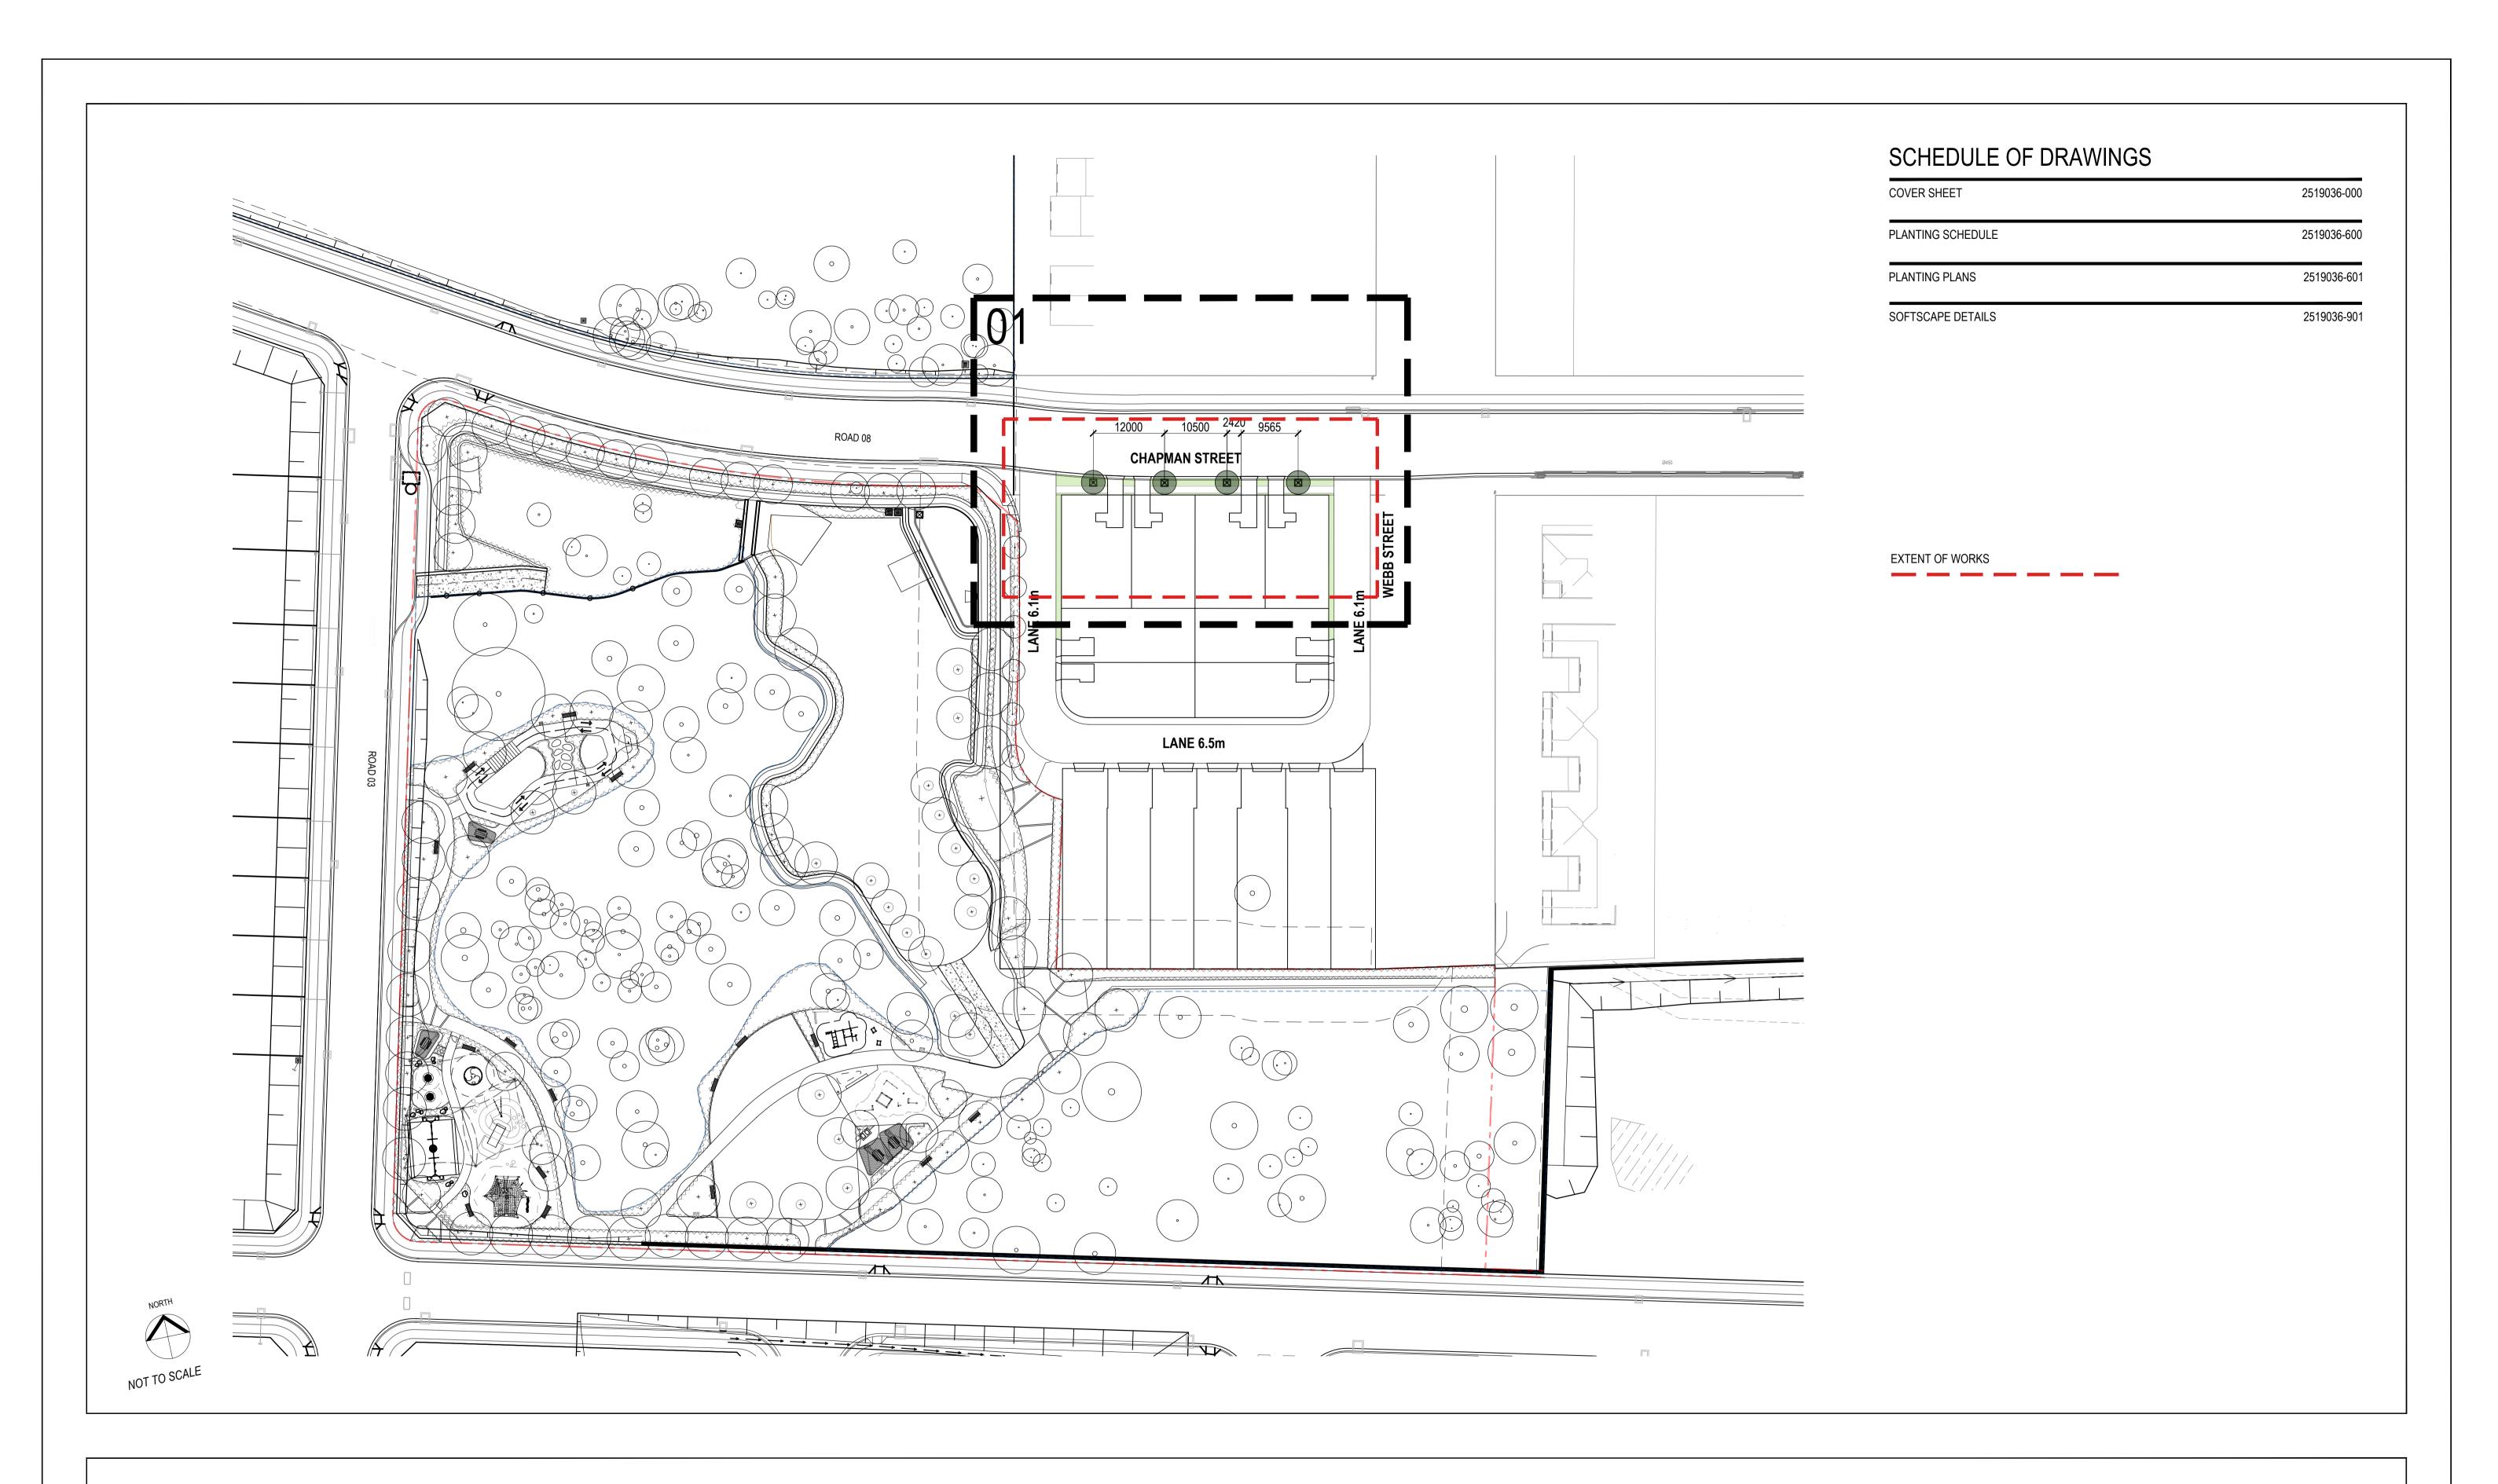

SYDNEY
Unit 3B
830-832 Elizabeth Street
Waterloo NSW 2017
T + 61 2 9290 3300

CHAPMAN STREET - WERRINGTON, NSE

STAGE 1C - PUBLIC DOMAIN PLAN (DA)

## LENDLEASE

PROJECT NUMBER: 2519036

DRAWING NUMBER: 2519036-000

DATE : 24-01-2022

REVISION: 1

### 16 CHAPMAN STREET, WERRINGTON

CLIENT

DRAFT

| ISSUE   | CODE     | ISSUE DESCRIPTION                | BY    | CHK     | DATE         |
|---------|----------|----------------------------------|-------|---------|--------------|
| 01      | DA       | ISSUE FOR DA                     | DL    | GM      | 24-01-2022   |
|         |          |                                  |       |         |              |
|         |          |                                  |       |         |              |
|         |          |                                  |       |         |              |
|         |          |                                  |       |         |              |
|         |          |                                  | +     |         |              |
|         |          |                                  | +     |         |              |
|         |          |                                  |       |         |              |
|         |          |                                  |       |         |              |
|         |          |                                  |       |         |              |
|         |          |                                  |       |         |              |
|         |          |                                  |       |         |              |
|         |          |                                  |       | _       |              |
|         |          |                                  |       |         |              |
|         |          |                                  | _     |         |              |
|         |          |                                  |       |         |              |
|         |          |                                  |       |         |              |
|         |          |                                  |       |         |              |
| PRE - P | relimina | ry   CA - Council Approval   T - | Tende | r   CON | N - Construc |