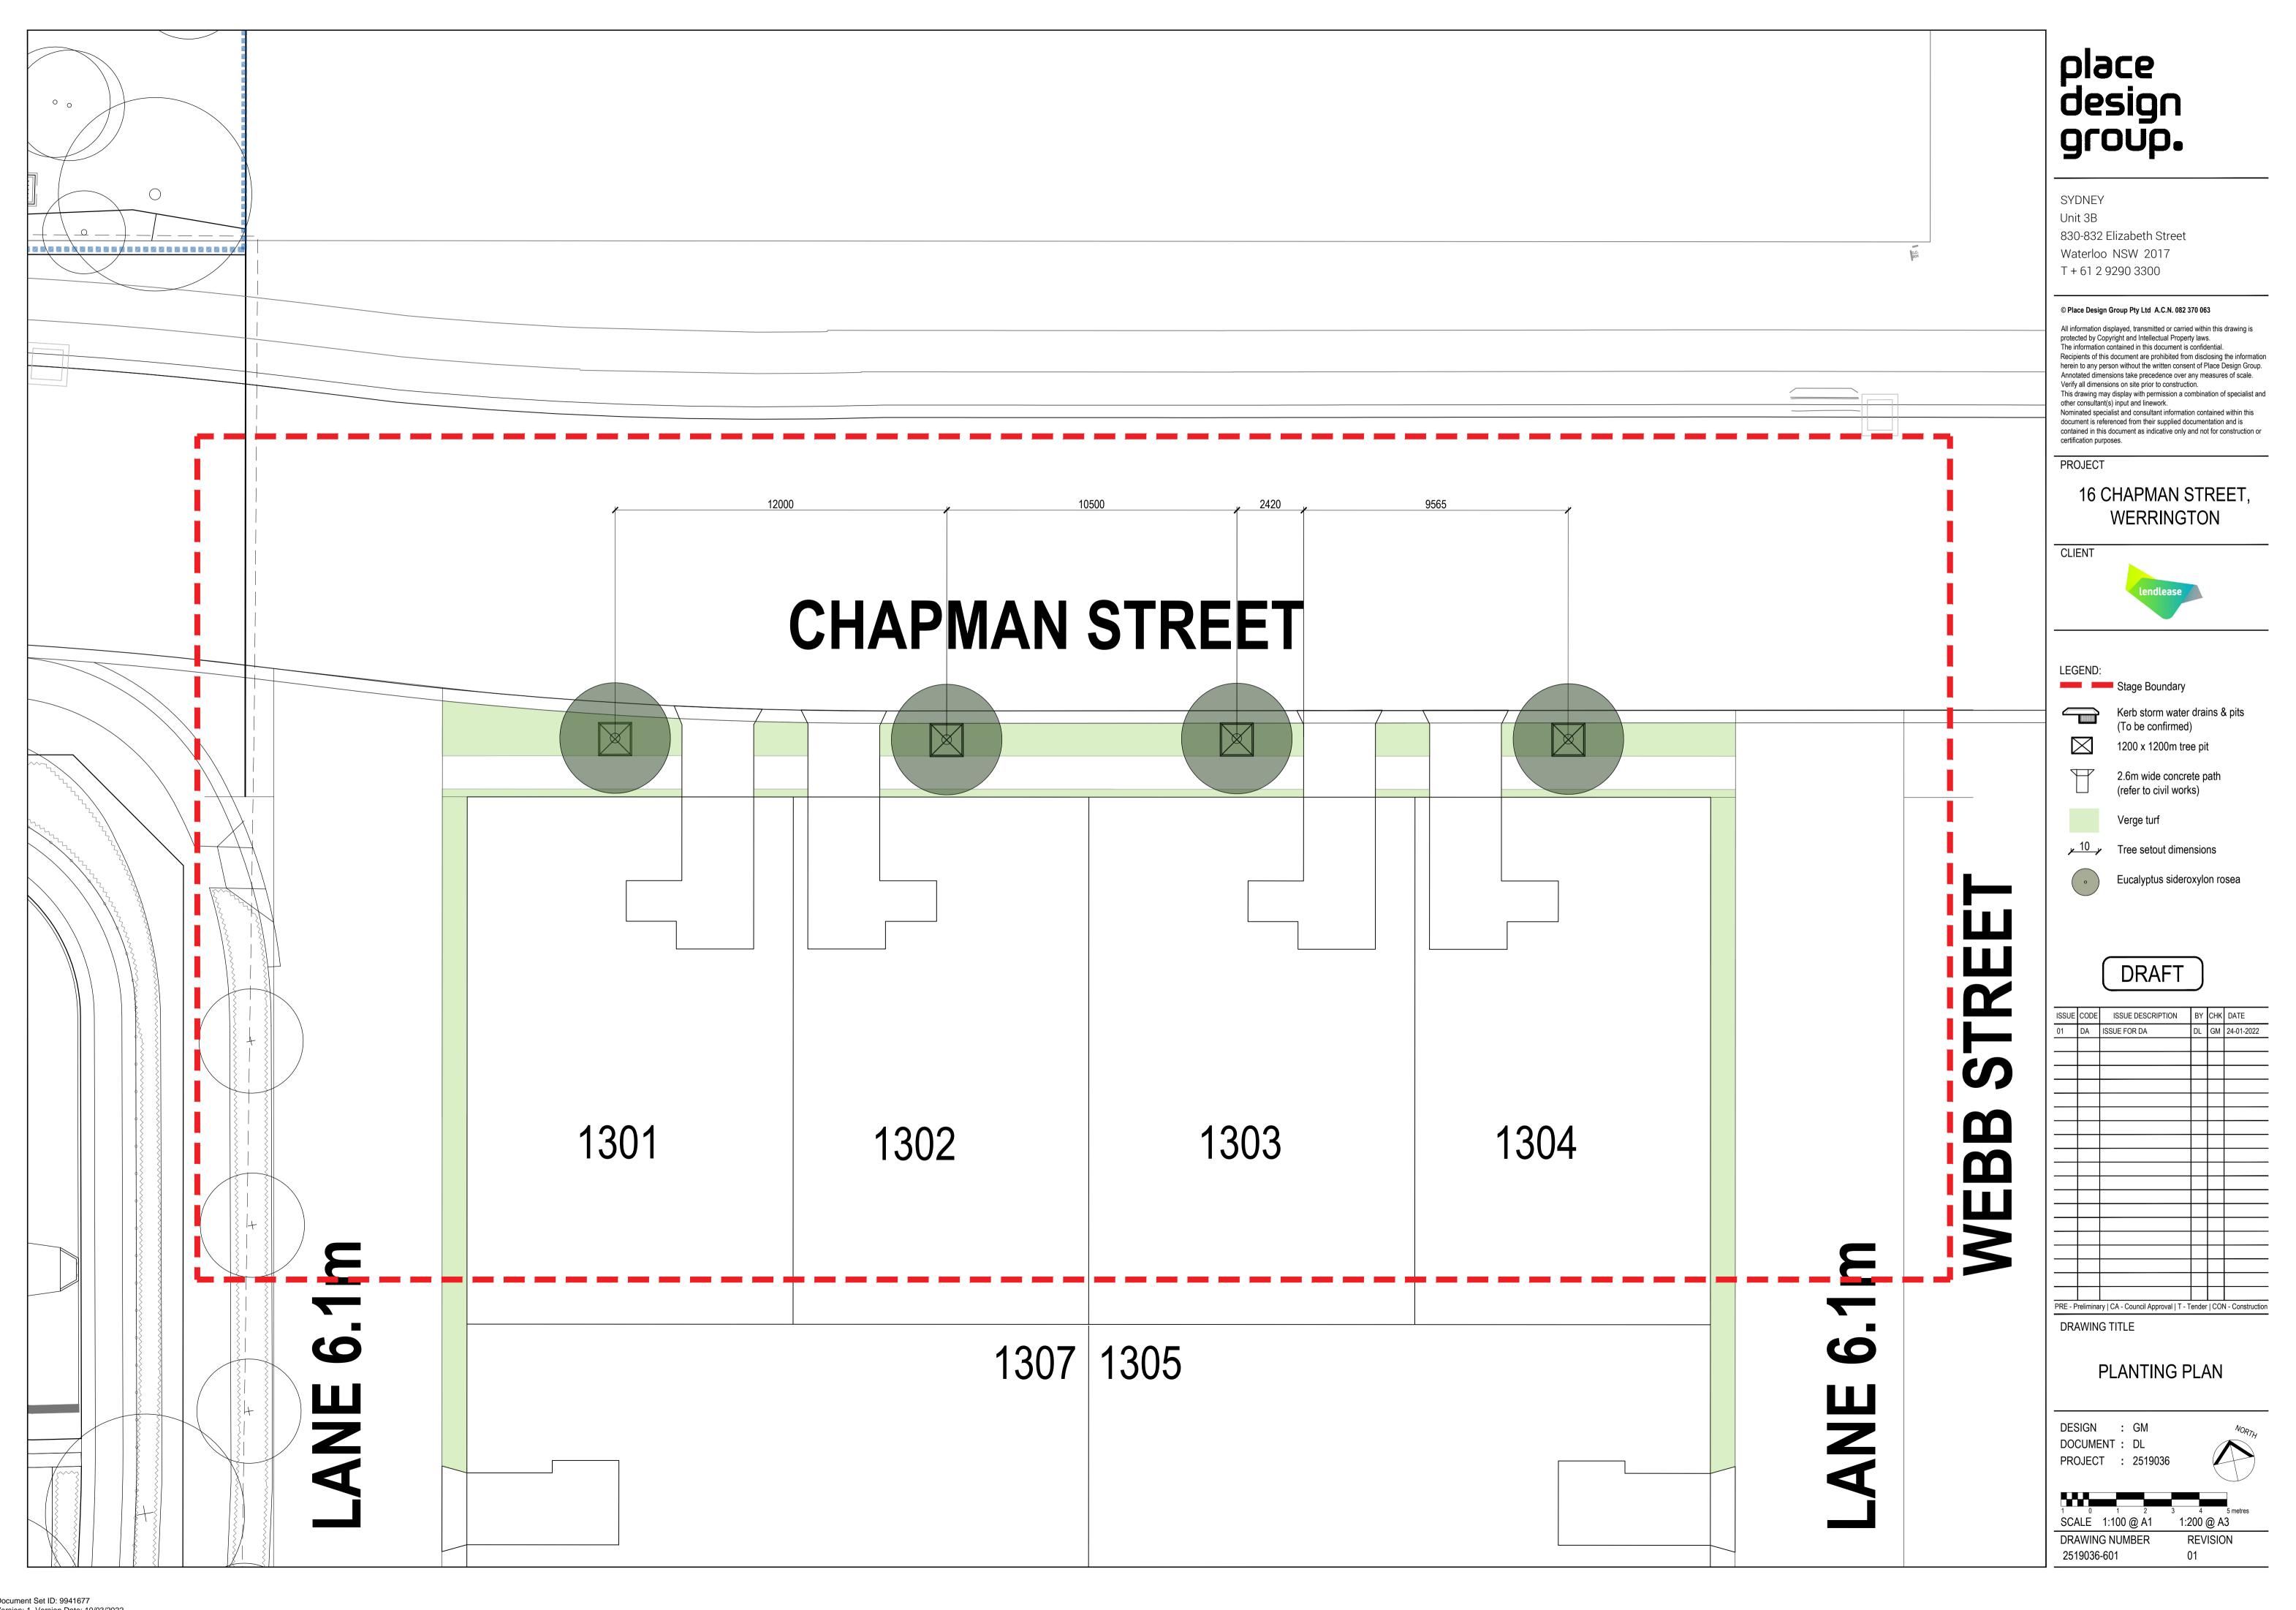

### PLANTING SCHEDULE

DESIGN : GM
DOCUMENT : DL
PROJECT : 2519036

DRAWING NUMBER REVISION 2519036-600 01

place design group.

SYDNEY
Unit 3B
830-832 Elizabeth Street
Waterloo NSW 2017
T + 61 2 9290 3300

© Place Design Group Pty Ltd A.C.N. 082 370 063

**PROJECT** 

certification purposes.

16 CHAPMAN STREET WERRINGTON

CLIENT

DRAFT

| SSUE                                                                       | CODE | ISSUE DESCRIPTION | BY | снк | DATE       |  |  |  |
|----------------------------------------------------------------------------|------|-------------------|----|-----|------------|--|--|--|
| 1                                                                          | DA   | ISSUE FOR DA      | DL | GM  | 24-01-2022 |  |  |  |
|                                                                            |      |                   |    |     |            |  |  |  |
|                                                                            |      |                   |    |     |            |  |  |  |
|                                                                            |      |                   |    |     |            |  |  |  |
|                                                                            |      |                   |    |     |            |  |  |  |
|                                                                            |      |                   |    |     |            |  |  |  |
|                                                                            |      |                   |    |     |            |  |  |  |
|                                                                            |      |                   |    |     |            |  |  |  |
|                                                                            |      |                   |    |     |            |  |  |  |
|                                                                            |      |                   |    |     |            |  |  |  |
|                                                                            |      |                   |    |     |            |  |  |  |
|                                                                            |      |                   |    |     |            |  |  |  |
|                                                                            |      |                   |    |     |            |  |  |  |
|                                                                            |      |                   |    |     |            |  |  |  |
|                                                                            |      |                   |    |     |            |  |  |  |
|                                                                            |      |                   |    |     |            |  |  |  |
|                                                                            |      |                   |    |     |            |  |  |  |
|                                                                            |      |                   |    |     |            |  |  |  |
|                                                                            |      |                   |    |     |            |  |  |  |
| RE - Preliminary   CA - Council Approval   T - Tender   CON - Construction |      |                   |    |     |            |  |  |  |
| DRAWING TITLE                                                              |      |                   |    |     |            |  |  |  |
|                                                                            |      |                   |    |     |            |  |  |  |