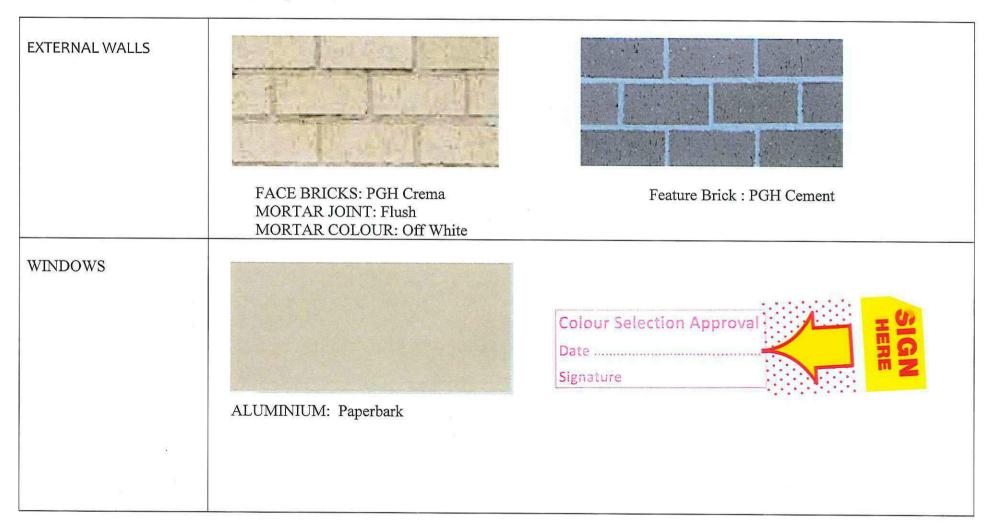

## **EXTERNAL COLOUR SAMPLES**

Site Address: Lot 20 Ghera Ave, Kingswood

## 22/04/13

Please note: Colours as shown on this document can differ from different computer screens and printers and may not reflect the true colour. Therefore it is assumed that you have viewed the actual samples in order to confirm these selections.