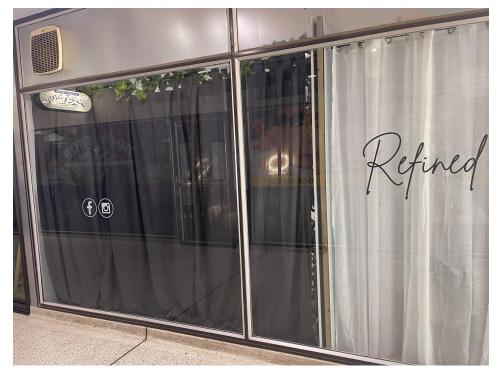

Signage for each business will be clearly displayed on the windows of the salon. These window stickers will be placed internally. Signage on the glass door for the salon will be between 20-30cm, signage on the window will be approximately 60cm.

Document Set ID: 9849512 Version: 1, Version Date: 10/12/2021

Door to salon where signage will be displayed and window with current signage for one of the businesses.

Other window where signage will be displayed. (Decals have been ordered, we are waiting on delivery.)