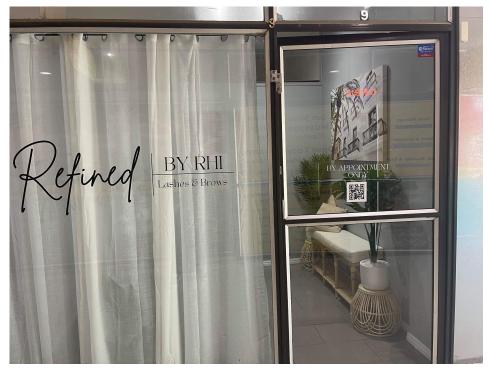

Signage for each business will be clearly displayed on the windows of the salon. These window stickers will be placed internally. Signage on the glass door for the salon will be between 20-30cm, signage on the window will be approximately 60cm.

Please see below floor plan of the entire arcade, we are located in shop 9.

Please see below photos of windows where signage will be placed. (The order for our window decals/signage has been ordered, we are waiting on delivery).

Document Set ID: 9849512 Version: 1, Version Date: 10/12/2021

Door to salon where signage will be displayed and window with current signage for one of the businesses.

Other window where signage will be displayed. (Decals have been ordered, we are waiting on delivery.)