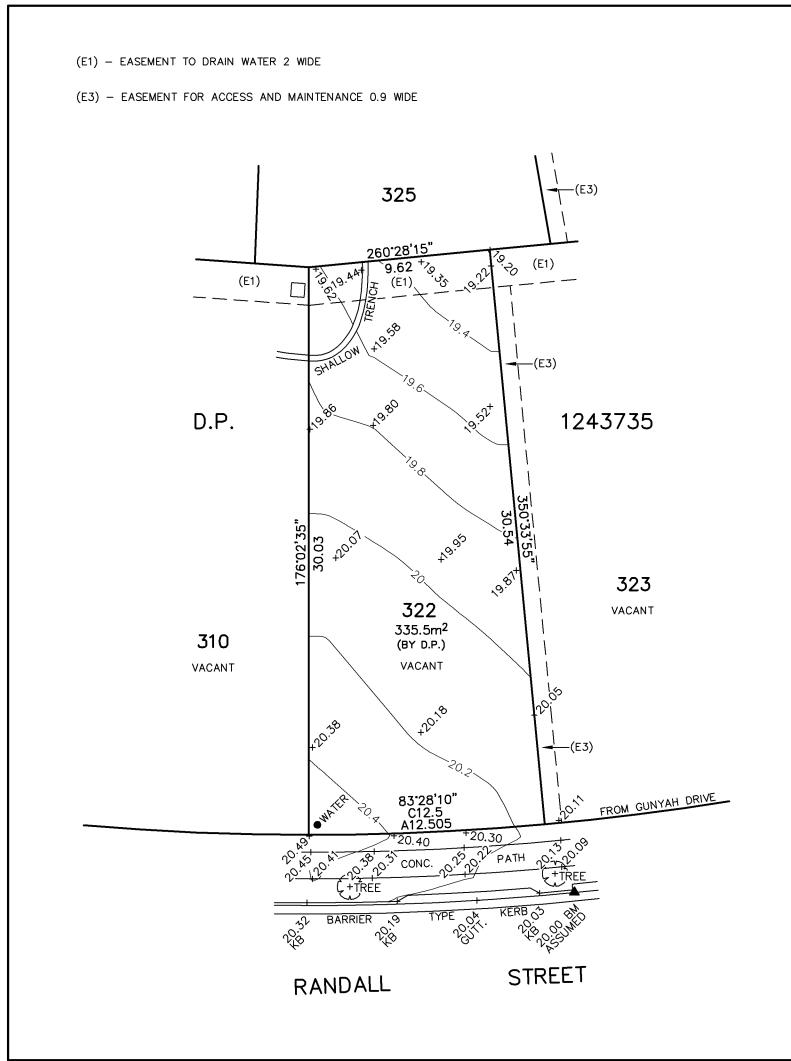

CONTOUR SURVEY OF LOT 322 IN D.P. 1243735 FOR: G.J. GARDNER HOMES

| L.G.A | · PENRITH         |      | Datum: ASSUMED        |
|-------|-------------------|------|-----------------------|
| Local | lity:<br>GLENMORE | PARK | Contour Interval: 0.2 |
| Date: | 21/8/19           |      | Drawn By:             |
| Scale | ::<br>1:200       |      | Checked By:           |

## NOTES:

- 1. THIS PLAN HAS BEEN PREPARED BY A COMBINATION OF FIELD SURVEY AND EXISTING RECORDS WHERE INDICATED. THE TITLE BOUNDARIES SHOWN HEREON HAVE NOT BEEN MARKED BY CAD CONSULTING AT THE TIME OF SURVEY AND HAVE BEEN DETERMINED BY PLAN DIMENSIONS ONLY AND NOT BY FIELD MEASUREMENTS.
- 2. IF THE DIMENSIONS OR DESCRIPTION OF THE TITLE ARE CRITICAL FOR DESIGN AND/OR CONSTRUCTION OF NEW STRUCTURES OR FINANCIAL DECISIONS WE RECOMMEND THAT AN IDENTIFICATION SURVEY OR RE-SURVEY OF BOUNDARIES BE CARRIED OUT.
- 3. NO INVESTIGATION OF UNDERGROUND SERVICES HAS BEEN MADE EXCEPT WHERE OTHERWISE INDICATED.
- 4. ONLY VISIBLE SERVICES SHOWN HEREON HAVE BEEN LOCATED WHERE POSSIBLE. NON VISIBLE AND/OR UNDERGROUND SERVICES HAVE BEEN PLOTTED FROM THE RECORDS OF RELEVANT AUTHORITIES WHERE AVAILABLE AND HAVE BEEN NOTED ACCORDINGLY ON THIS PLAN.
- PRIOR TO ANY DEMOLITION, EXCAVATION OR CONSTRUCTION ON THE SITE, THE RELEVANT AUTHORITY SHOULD BE CONTACTED FOR LOCATION OF ALL SERVICES.
- 6. THIS PLAN HAS BEEN PREPARED EXCLUSIVELY FOR USE BY CAD CONSULTING AND G.J. GARDNER HOMES.
- 7. THIS PLAN CANNOT BE COPIED OR ALTERED IN ANY WAY WITHOUT THE PRIOR WRITTEN PERMISSION FROM CAD CONSULTING.
- 8. THESE NOTES ARE AN INTEGRAL PART OF THIS PLAN AND CANNOT BE REMOVED.