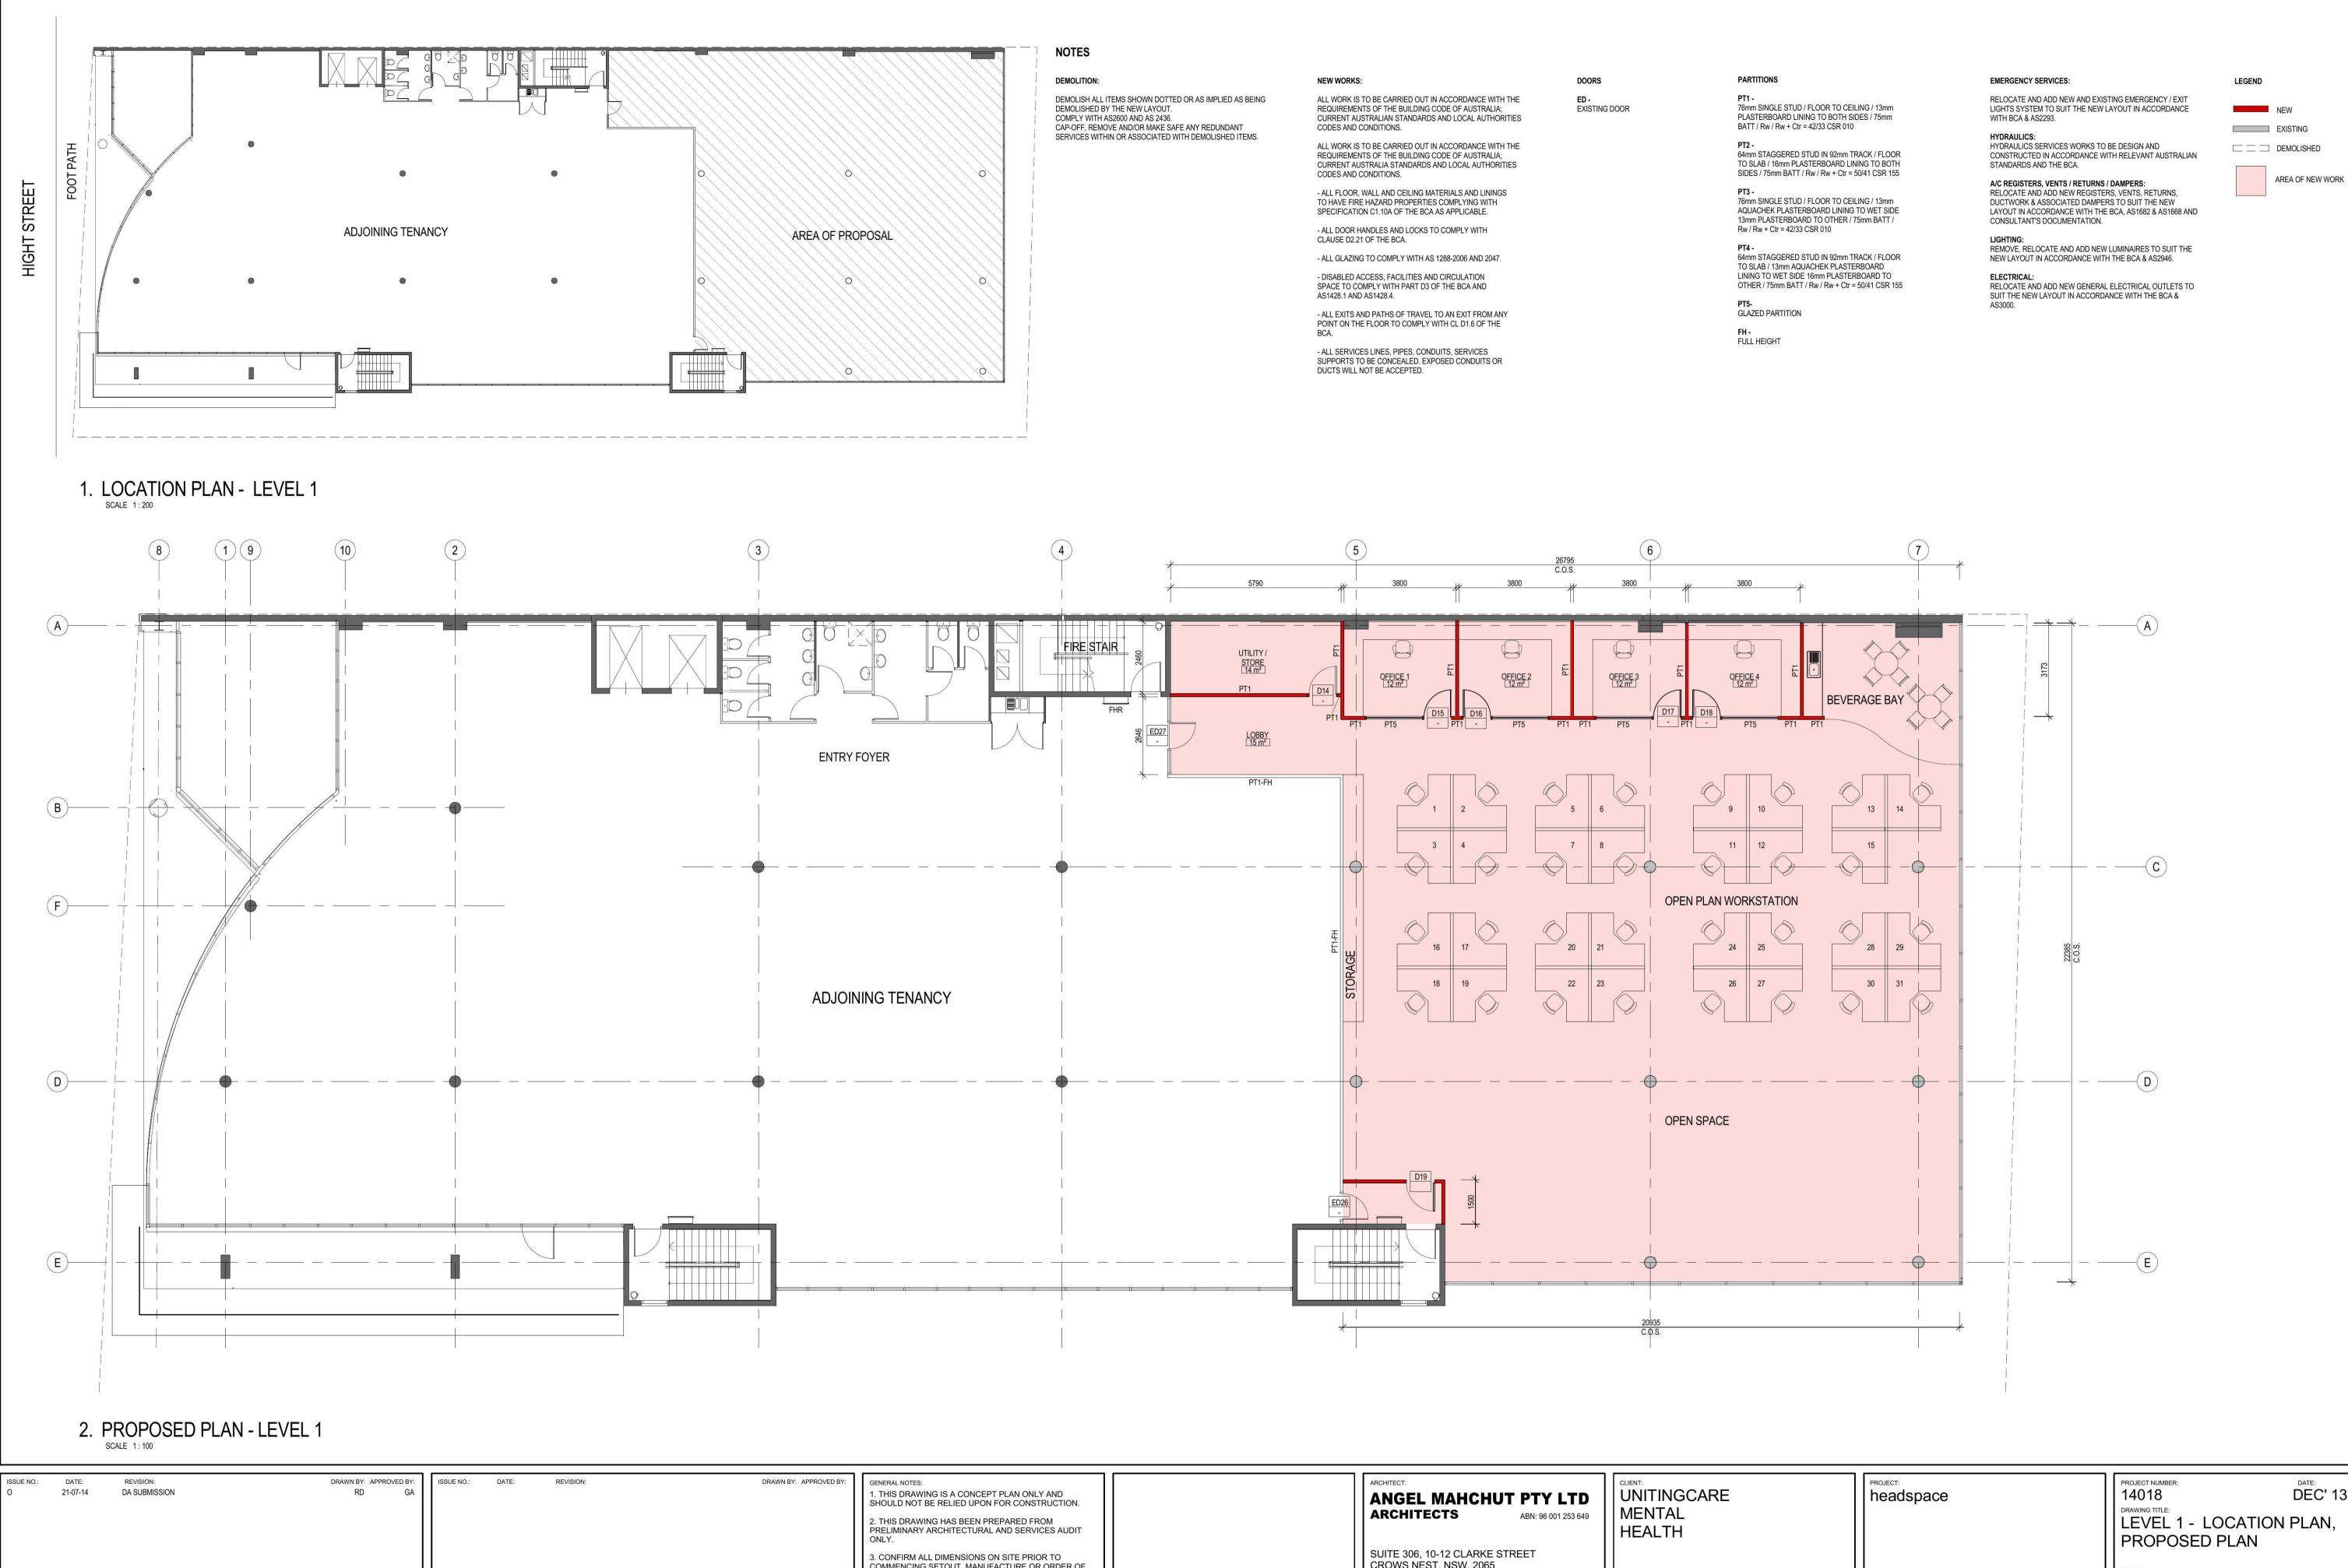

| 1 | PROJECT:<br>headspace                 | PROJECT NUMBER:<br>14018<br>DRAWING TITLE:                                                                                                          | DATE:<br>DEC' 13 |
|---|---------------------------------------|-----------------------------------------------------------------------------------------------------------------------------------------------------|------------------|
|   |                                       | LEVEL 1 - LOCATION<br>PROPOSED PLAN                                                                                                                 | PLAN,            |
|   | 606 HIGH STREET, PENRITH,<br>NSW 2750 | SCALE:<br>As indicated @A1<br>DRAWING NUMBER:<br>DA03<br>J:\Amcl2014\14018 - Enhanced Headspace -<br>Penrith\Working\14018_working_Penrith - AC.rvt | ISSUE:           |