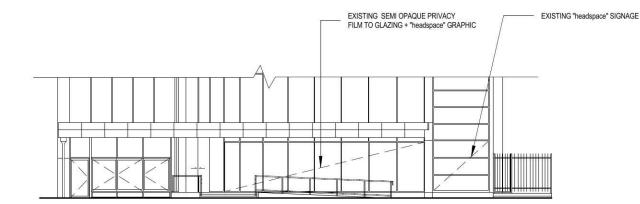

EXISTING "headspace" SIGNAGE

1. WEST ELEVATION

NOT TO SCALE



# 2. FRONT ELEVATION

NOT TO SCALE





(DA00) 2

HIGHT STREET

| ISSUE NO.:<br>O | DATE:<br>21-07-14 | REVISION:<br>DA SUBMISSION | drawn by: approved by:<br>RD GA | GENERAL NOTES:<br>1. THIS DRAWING IS A CONCEPT PLAN ONLY AND<br>SHOULD NOT BE RELIED UPON FOR CONSTRUCTION.<br>2. THIS DRAWING HAS BEEN PREPARED FROM<br>PRELIMINARY ARCHITECTURAL AND SERVICES AUDIT | CONSULTANT: | ARCHITECT:<br>ANGEL MAHCHUT PTY LTD<br>ARCHITECTS<br>ABN:96 001 253 649                                                                                                                   | UNITINGCARE<br>MENTAL HEALTH | head             |
|-----------------|-------------------|----------------------------|---------------------------------|-----------------------------------------------------------------------------