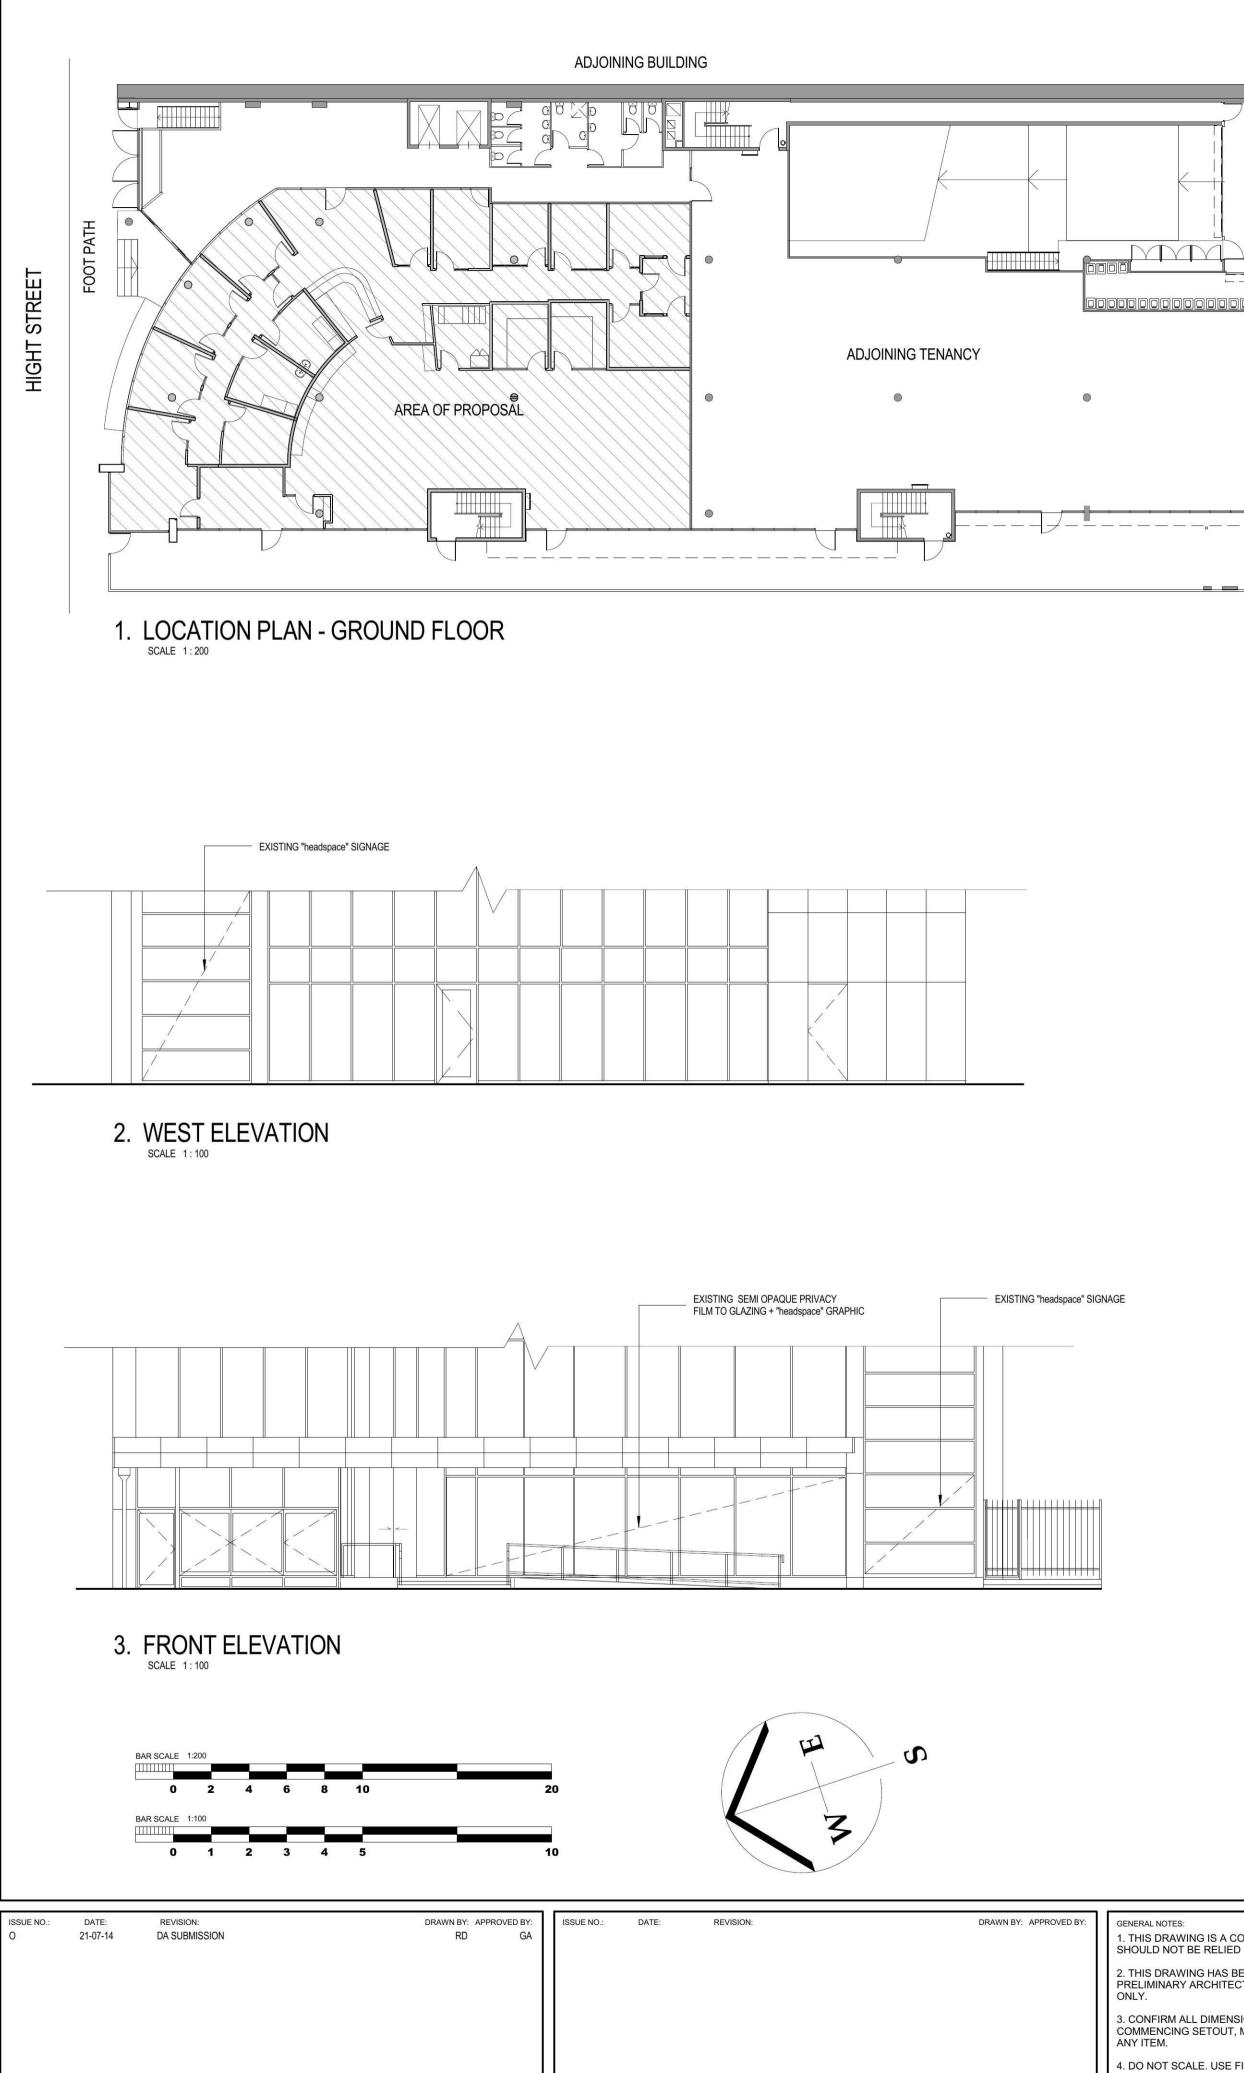

EXISTING "headspace" SIGNAGE

1. WEST ELEVATION

NOT TO SCALE

# 2. FRONT ELEVATION

NOT TO SCALE

(DA00) 2

HIGHT STREET

| ISSUE NO.:<br>O | DATE:<br>21-07-14 | REVISION:<br>DA SUBMISSION | drawn by: approved by:<br>RD GA | GENERAL NOTES:<br>1. THIS DRAWING IS A CONCEPT PLAN ONLY AND<br>SHOULD NOT BE RELIED UPON FOR CONSTRUCTION.<br>2. THIS DRAWING HAS BEEN PREPARED FROM<br>PRELIMINARY ARCHITECTURAL AND SERVICES AUDIT | CONSULTANT: | ARCHITECT:<br>ANGEL MAHCHUT PTY LTD<br>ARCHITECTS<br>ABN:96 001 253 649                                                                                                                   | UNITINGCARE<br>MENTAL HEALTH | head             |
|-----------------|-------------------|----------------------------|---------------------------------|-------------------------------------------------------------------------------------------------------------------------------------------------------------------------------------------------------|-------------|-------------------------------------------------------------------------------------------------------------------------------------------------------------------------------------------|------------------------------|------------------|
|                 |                   |                            |                                 | ONLY.<br>3. CONFIRM ALL DIMENSIONS ON SITE PRIOR TO<br>COMMENCING SETOUT, MANUFACTURE OR ORDER<br>OF ANY ITEM.<br>4. DO NOT SCALE. USE FIGURED DIMENSIONS ONLY.                                       |             | SUITE 306, 10-12 CLARKE STREET<br>CROWS NEST, NSW, 2065<br>T - 02 9901 3999 F - 02 9901 3125<br>Principal registered architect Jonathan Mah-Chut B.Arch RAIA<br>NSW registration No: 8951 | PARRAMATTA MISSION           | 606 HIGI<br>2750 |