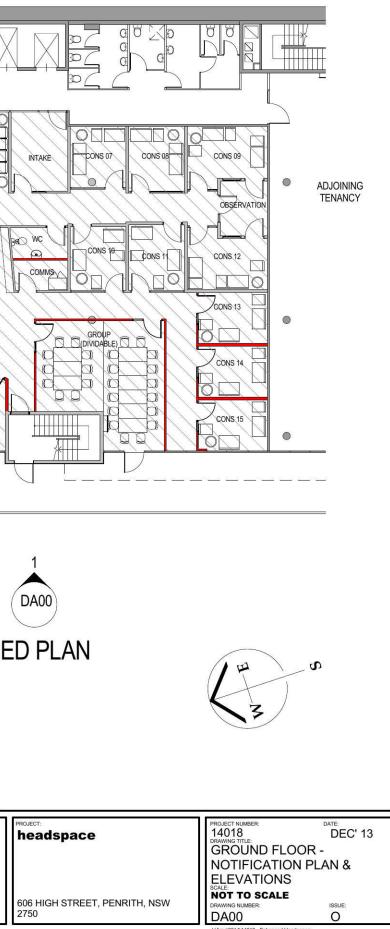

| 1 | PROJECT:<br>headspace                 | PROJECT NUMBER:<br>14018<br>DRAWING TITLE:                                                                                                          | DATE:<br>DEC' 13 |
|---|---------------------------------------|-----------------------------------------------------------------------------------------------------------------------------------------------------|------------------|
|   |                                       | LEVEL 1 - LOCATION<br>PROPOSED PLAN                                                                                                                 | PLAN,            |
|   | 606 HIGH STREET, PENRITH,<br>NSW 2750 | SCALE:<br>As indicated @A1<br>DRAWING NUMBER:<br>DA03<br>J:\Amcl2014\14018 - Enhanced Headspace -<br>Penrith\Working\14018_working_Penrith - AC.rvt | ISSUE:           |