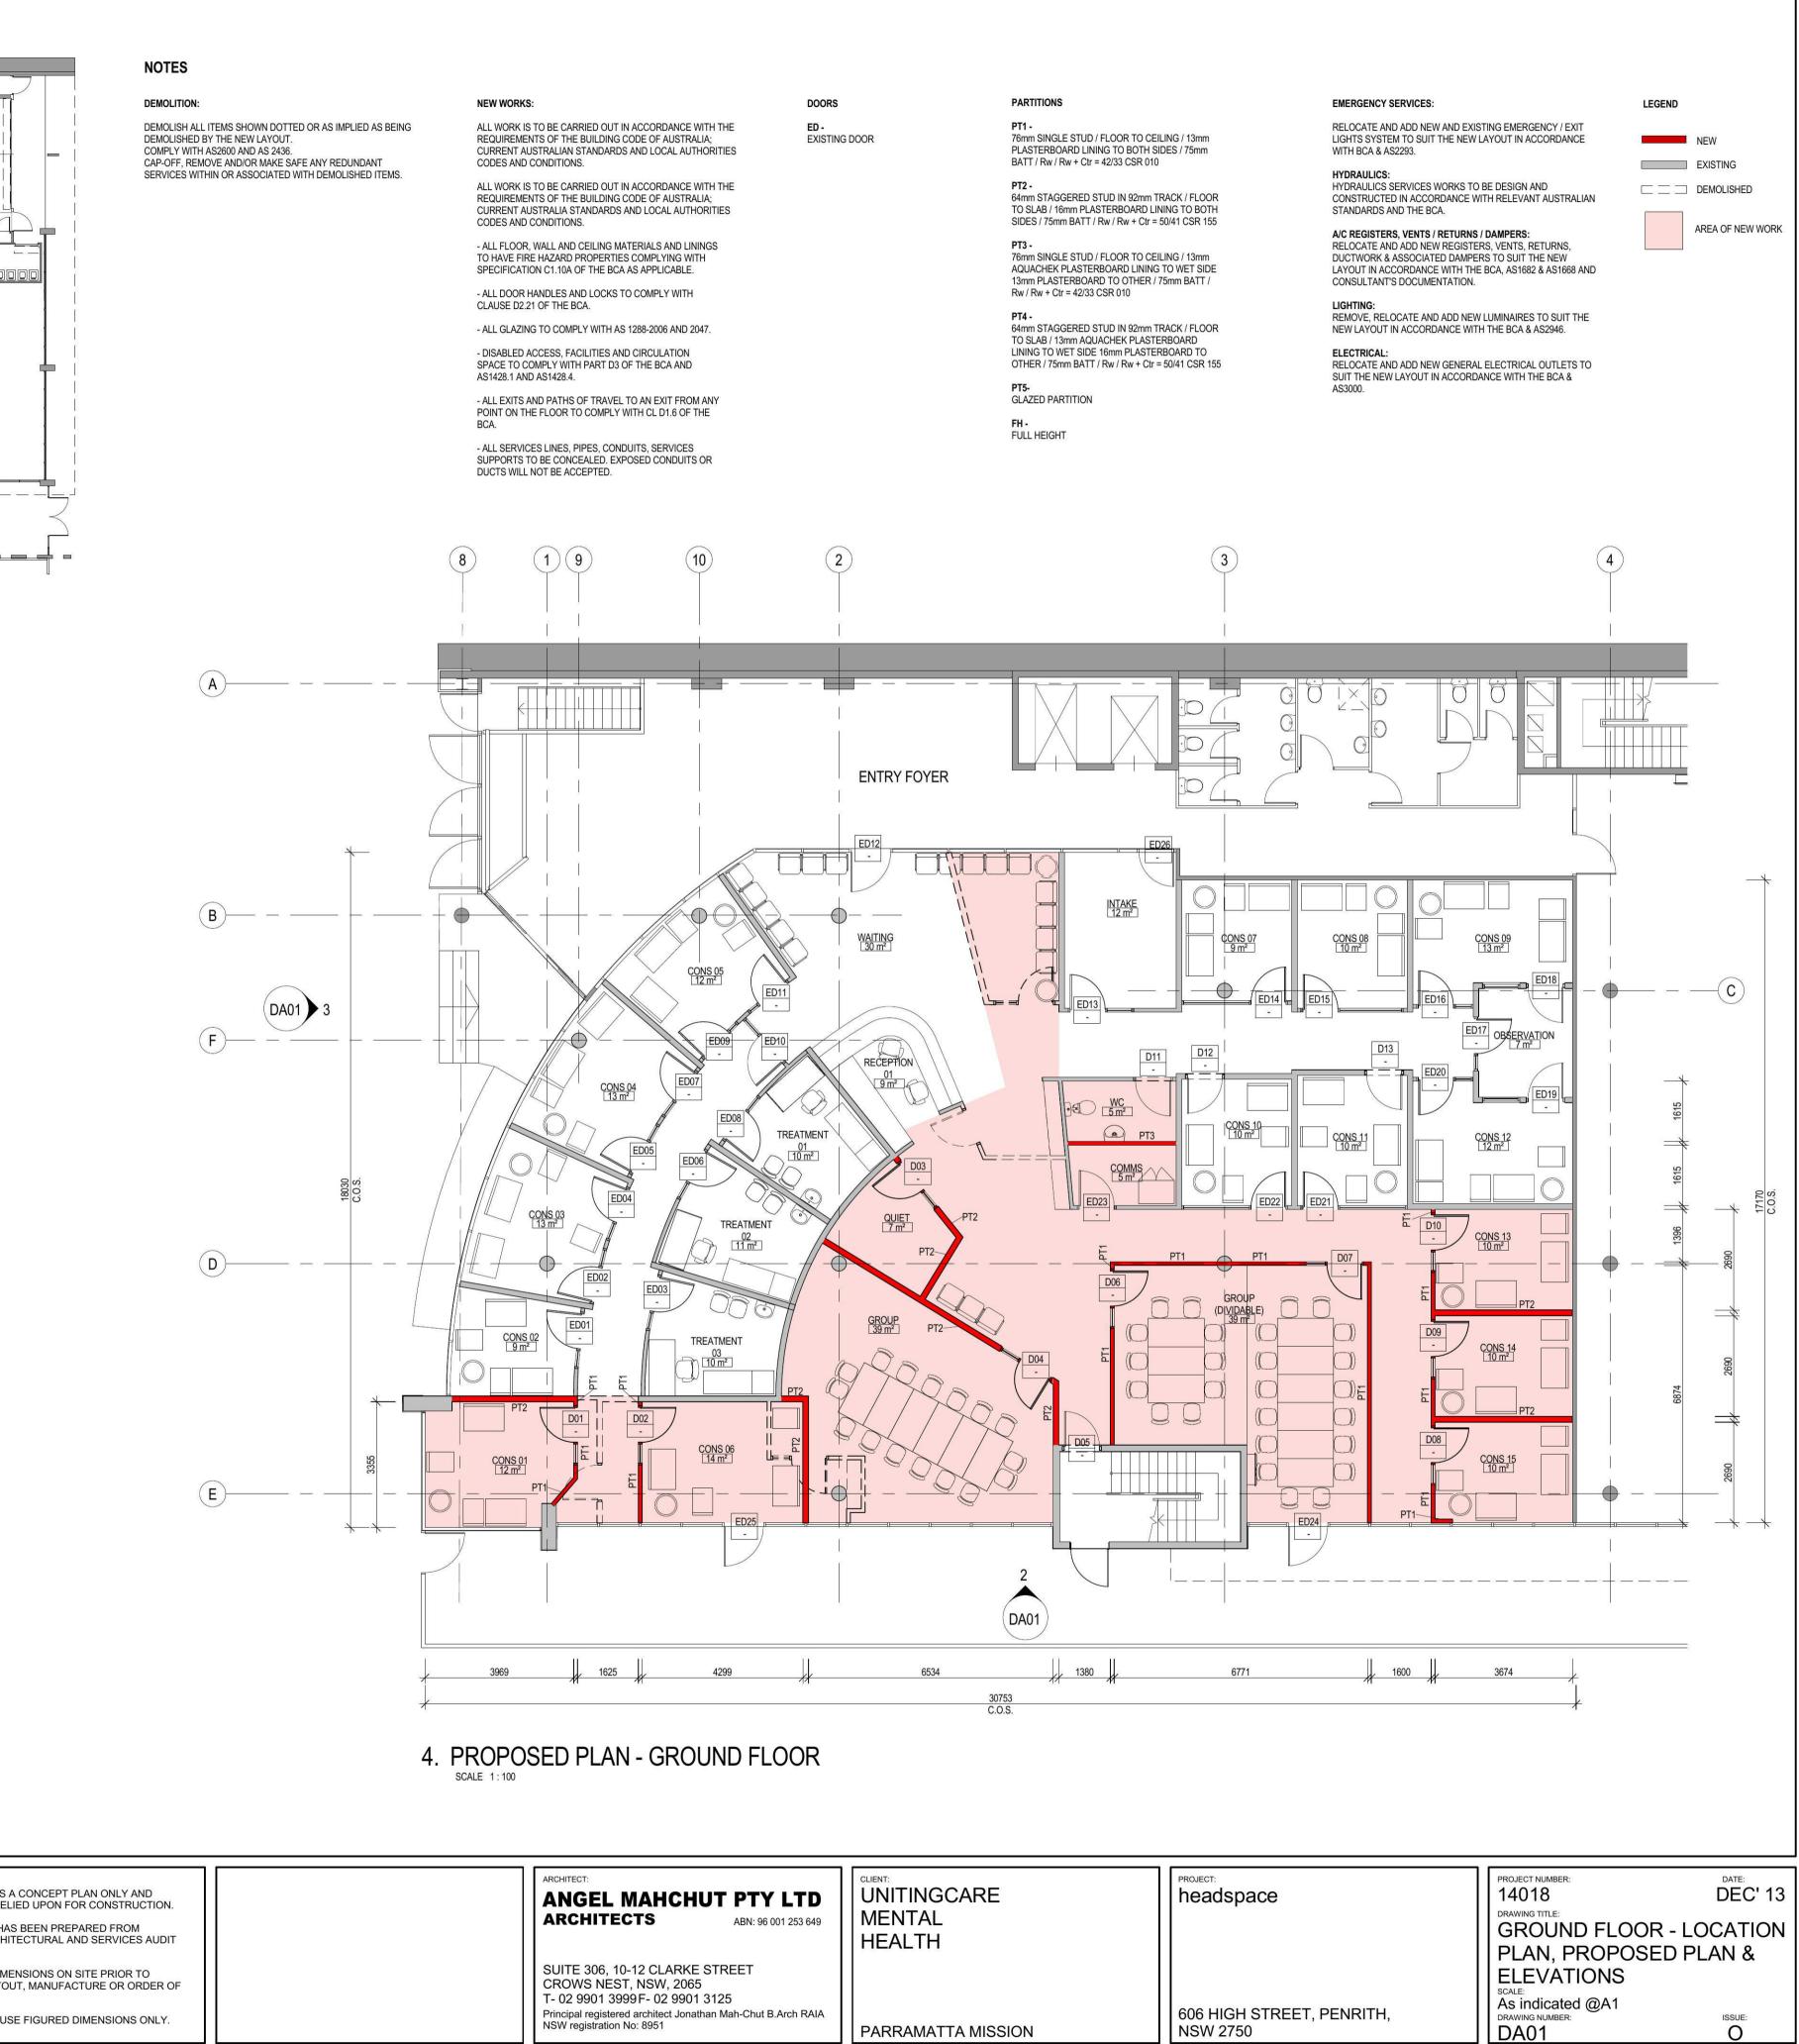

EXISTING "headspace" SIGNAGE

1. WEST ELEVATION

NOT TO SCALE

# 2. FRONT ELEVATION

NOT TO SCALE

(DA00) 2

HIGHT STREET

| ISSUE NO.:<br>O | DATE:<br>21-07-14 | REVISION:<br>DA SUBMISSION | drawn by: approved by:<br>RD GA | GENERAL NOTES:<br>1. THIS DRAWING IS A CONCEPT PLAN ONLY AND<br>SHOULD NOT BE RELIED UPON FOR CONSTRUCTION.<br>2. THIS DRAWING HAS BEEN PREPARED FROM<br>PRELIMINARY ARCHITECTURAL AND SERVICES AUDIT | CONSULTANT: | ARCHITECT:<br>ANGEL MAHCHUT PTY LTD<br>ARCHITECTS<br>ABN:96 001 253 649                                                                                                                   | UNITINGCARE<br>MENTAL HEALTH | head             |
|-----------------|-------------------|----------------------------|---------------------------------|-------------------------------------------------------------------------------------------------------------------------------------------------------------------------------------------------------|-------------|-------------------------------------------------------------------------------------------------------------------------------------------------------------------------------------------|------------------------------|------------------|
|                 |                   |                            |                                 | ONLY.<br>3. CONFIRM ALL DIMENSIONS ON SITE PRIOR TO<br>COMMENCING SETOUT, MANUFACTURE OR ORDER<br>OF ANY ITEM.<br>4. DO NOT SCALE. USE FIGURED DIMENSIONS ONLY.                                       |             | SUITE 306, 10-12 CLARKE STREET<br>CROWS NEST, NSW, 2065<br>T - 02 9901 3999 F - 02 9901 3125<br>Principal registered architect Jonathan Mah-Chut B.Arch RAIA<br>NSW registration No: 8951 | PARRAMATTA MISSION           | 606 HIGI<br>2750 |