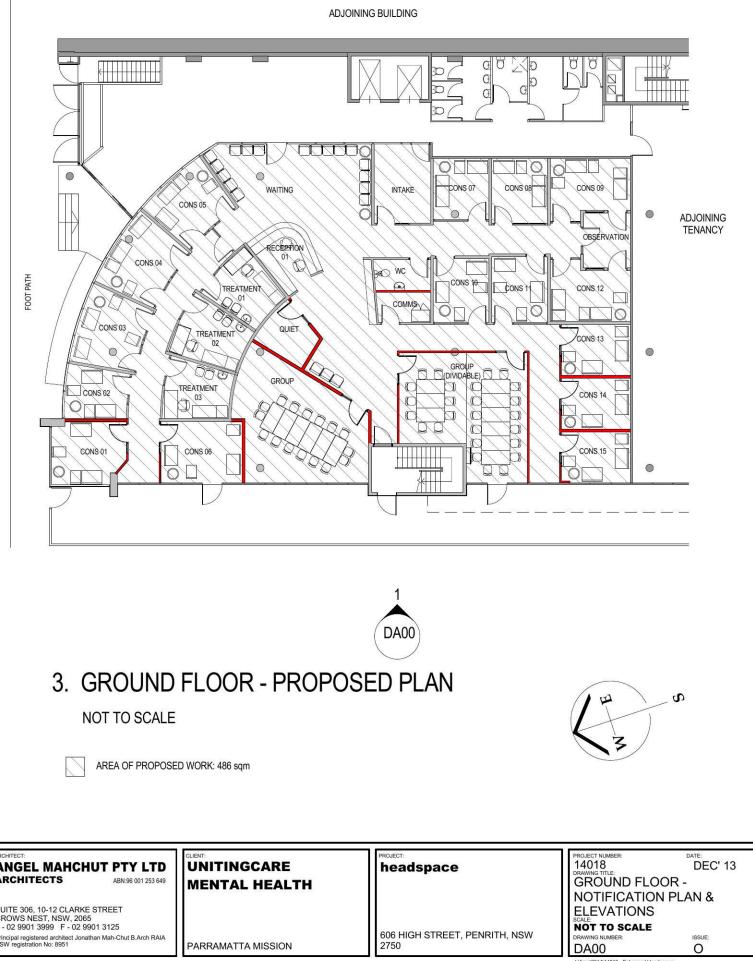

| 1 | PROJECT:<br>headspace                 | PROJECT NUMBER:<br>14018<br>DRAWING TITLE:                                                                                                          | DATE:<br>DEC' 13 |
|---|---------------------------------------|-----------------------------------------------------------------------------------------------------------------------------------------------------|------------------|
|   |                                       | LEVEL 1 - LOCATION<br>PROPOSED PLAN                                                                                                                 | PLAN,            |
|   | 606 HIGH STREET, PENRITH,<br>NSW 2750 | SCALE:<br>As indicated @A1<br>DRAWING NUMBER:<br>DA03<br>J:\Amcl2014\14018 - Enhanced Headspace -<br>Penrith\Working\14018_working_Penrith - AC.rvt | ISSUE:           |