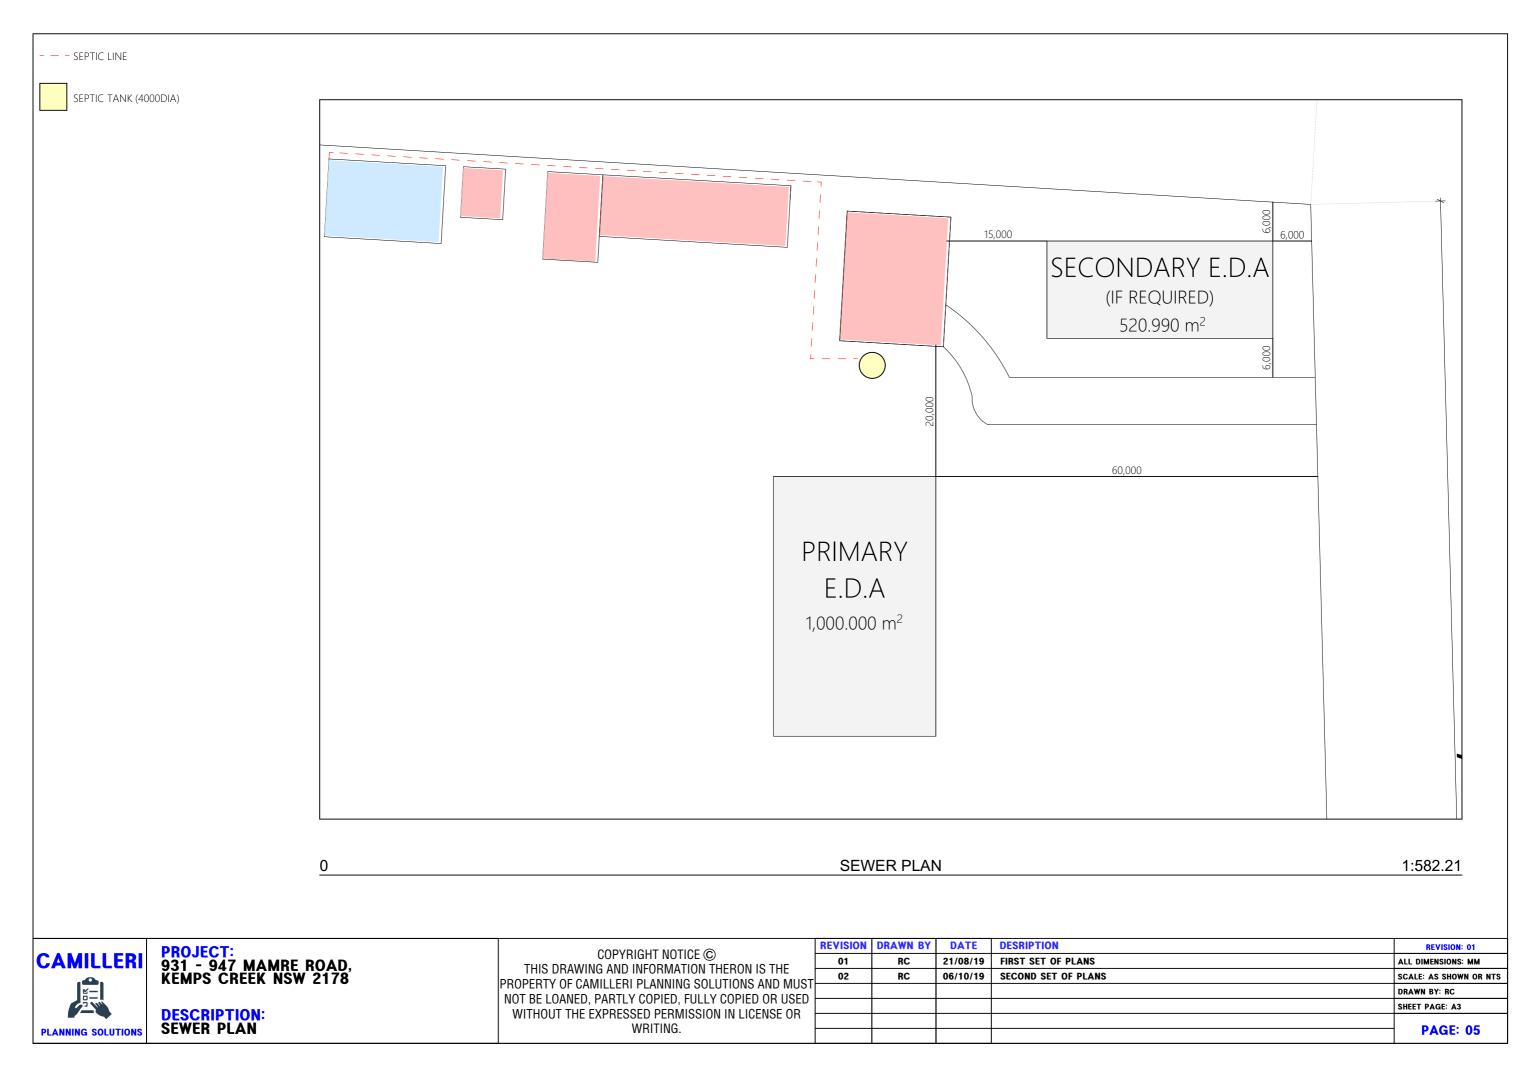

| REVISION: 01           |
|------------------------|
| ALL DIMENSIONS: MM     |
| SCALE: AS SHOWN OR NTS |
| DRAWN BY: RC           |
| SHEET PAGE: A3         |
| PAGE: 03               |

| REVISION: 01           |
|------------------------|
| ALL DIMENSIONS: MM     |
| SCALE: AS SHOWN OR NTS |
| DRAWN BY: RC           |
| SHEET PAGE: A3         |
| PAGE: 04               |
|                        |