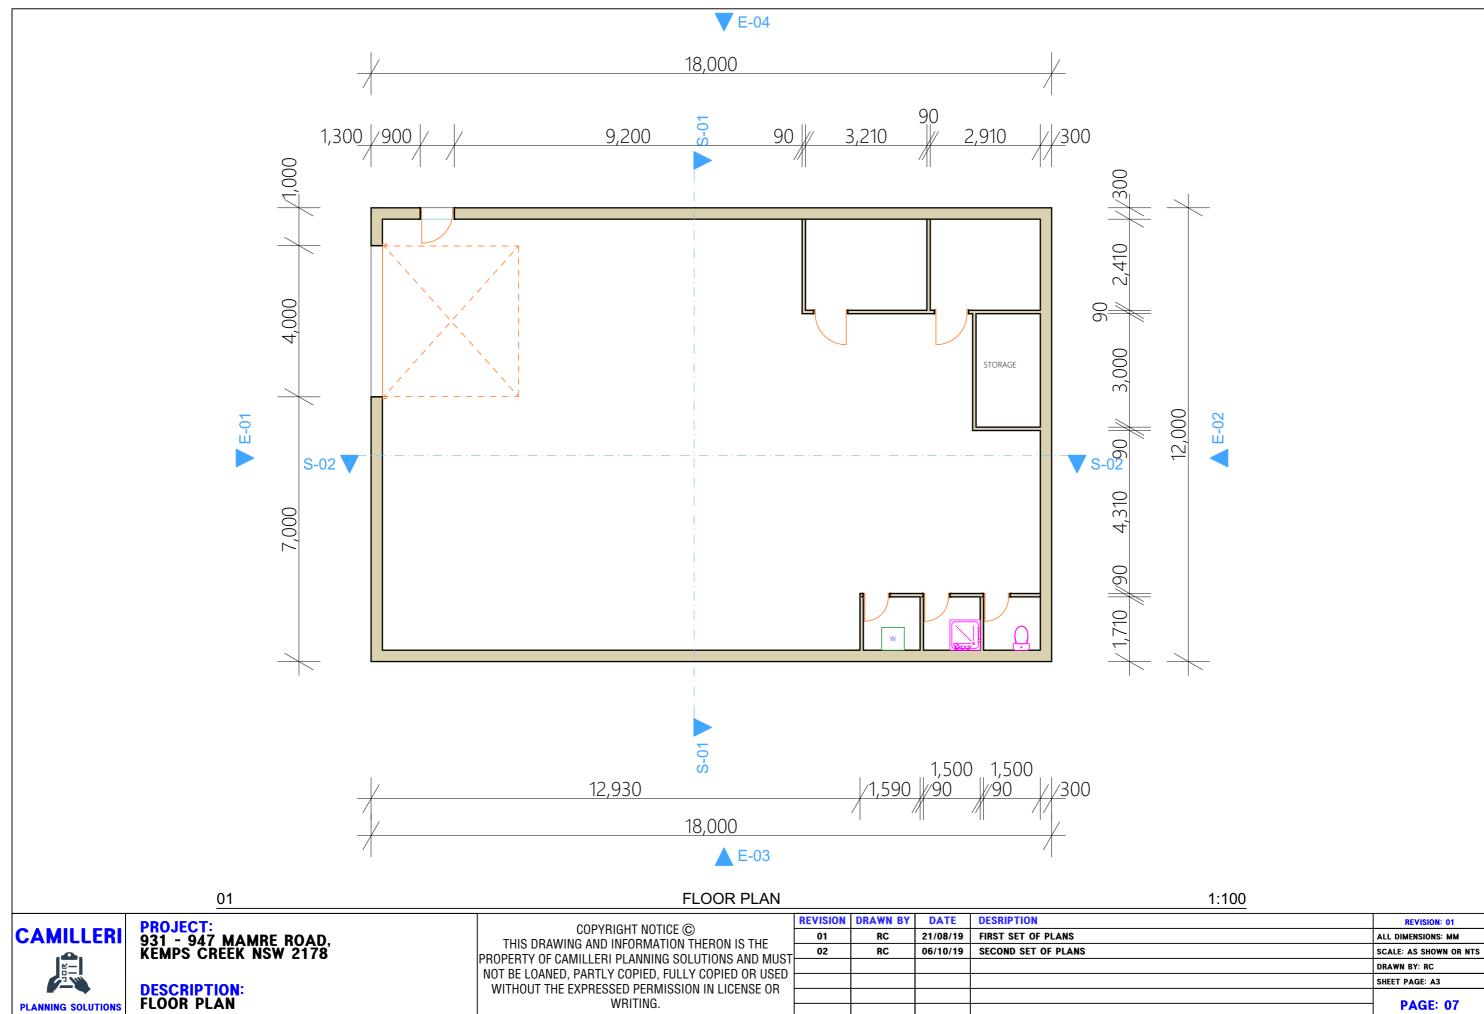

| REVISION: 01           |
|------------------------|
| ALL DIMENSIONS: MM     |
| SCALE: AS SHOWN OR NTS |
| DRAWN BY: RC           |
| SHEET PAGE: A3         |
| PAGE: 07               |
|                        |