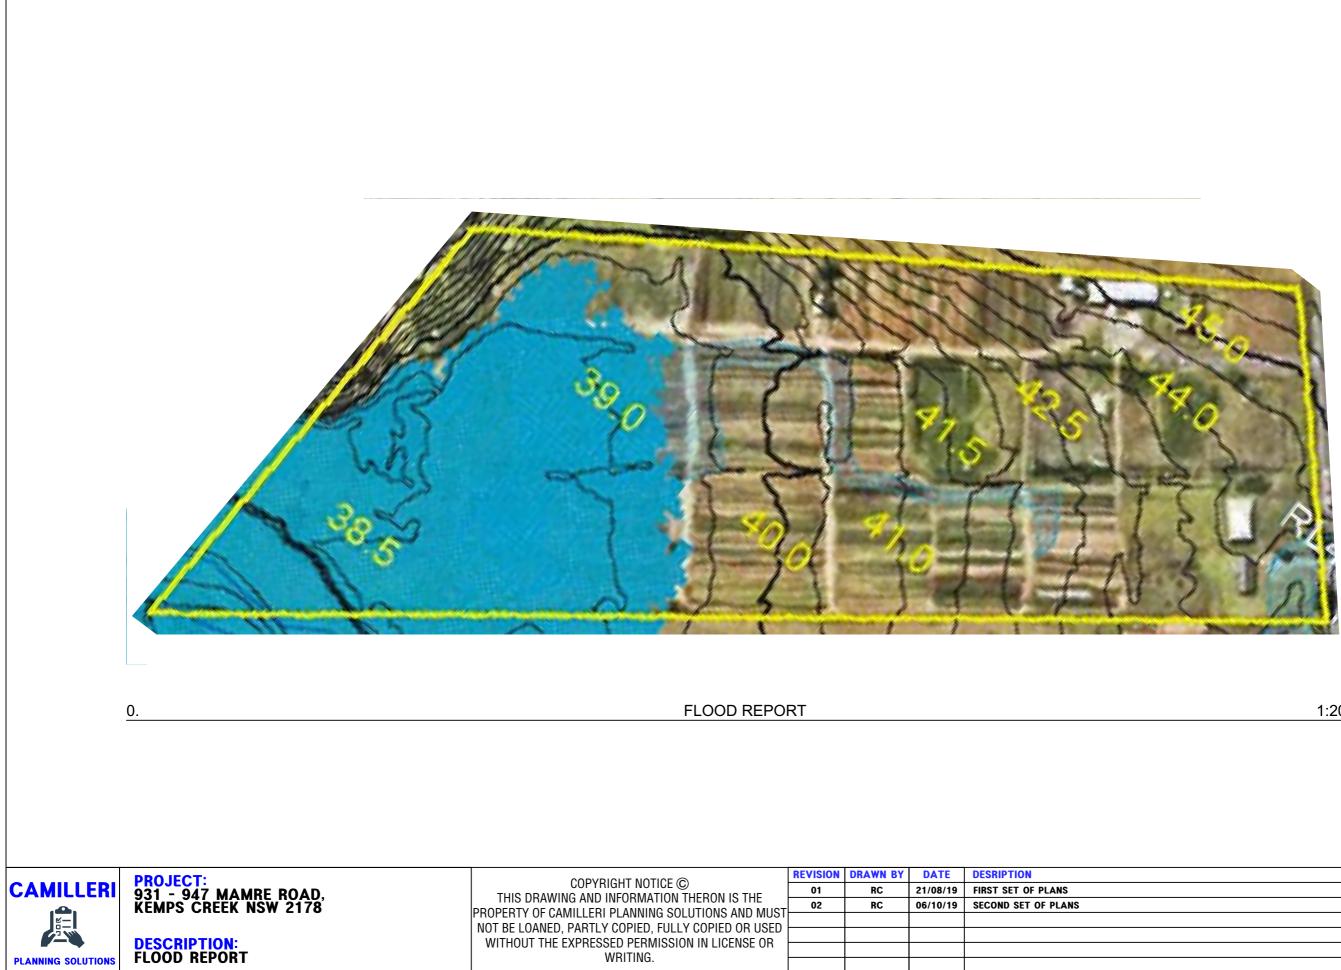

| REVISION: 01           |
|------------------------|
| ALL DIMENSIONS: MM     |
| SCALE: AS SHOWN OR NTS |
| DRAWN BY: RC           |
| SHEET PAGE: A3         |
| PAGE: 03               |

| REVISION: 01           |
|------------------------|
| ALL DIMENSIONS: MM     |
| SCALE: AS SHOWN OR NTS |
| DRAWN BY: RC           |
| SHEET PAGE: A3         |
| PAGE: 04               |
|                        |