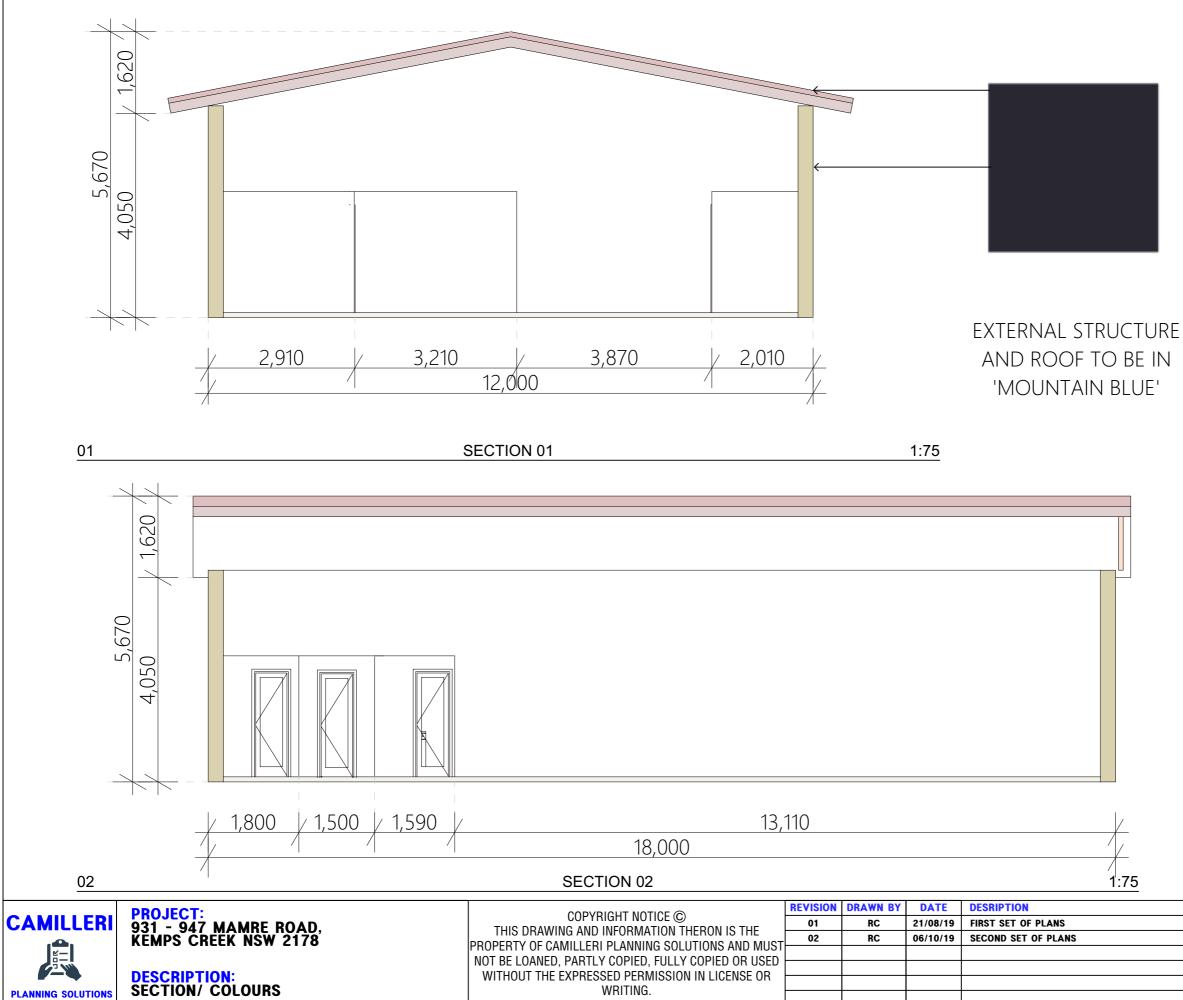

| REVISION: 01           |
|------------------------|
| ALL DIMENSIONS: MM     |
| SCALE: AS SHOWN OR NTS |
| DRAWN BY: RC           |
| SHEET PAGE: A3         |
| PAGE: 10               |
|                        |