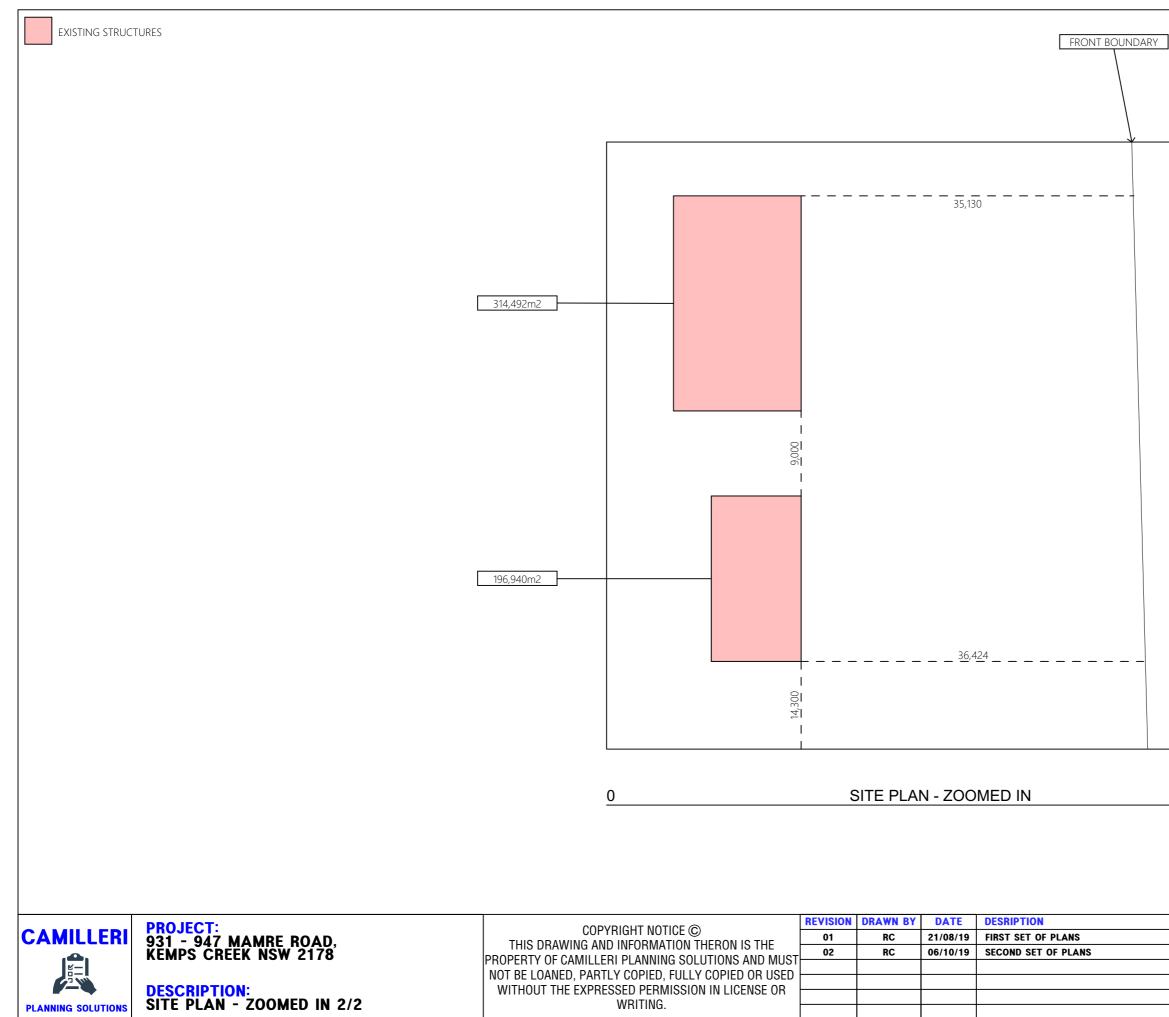

DA APPLICATION CONTENTS: 01) SITE PLAN 02) SITE PLAN - ZOOMED IN 1/2 03) SITE PLAN - ZOOMED IN 2/2 04) FLOOD REPORT 05) SEWER PLAN 06) STORMWATER PLAN 07) FLOOR PLAN 08) ELEVATIONS 1/2 09) ELEVATIONS 2/2 10) SECTION/ COLOURS

| REVISION: 01           |
|------------------------|
| ALL DIMENSIONS: MM     |
| SCALE: AS SHOWN OR NTS |
| DRAWN BY: RC           |
| SHEET PAGE: A3         |
| PAGE: 03               |

| REVISION: 01           |
|------------------------|
| ALL DIMENSIONS: MM     |
| SCALE: AS SHOWN OR NTS |
| DRAWN BY: RC           |
| SHEET PAGE: A3         |
| PAGE: 04               |
|                        |