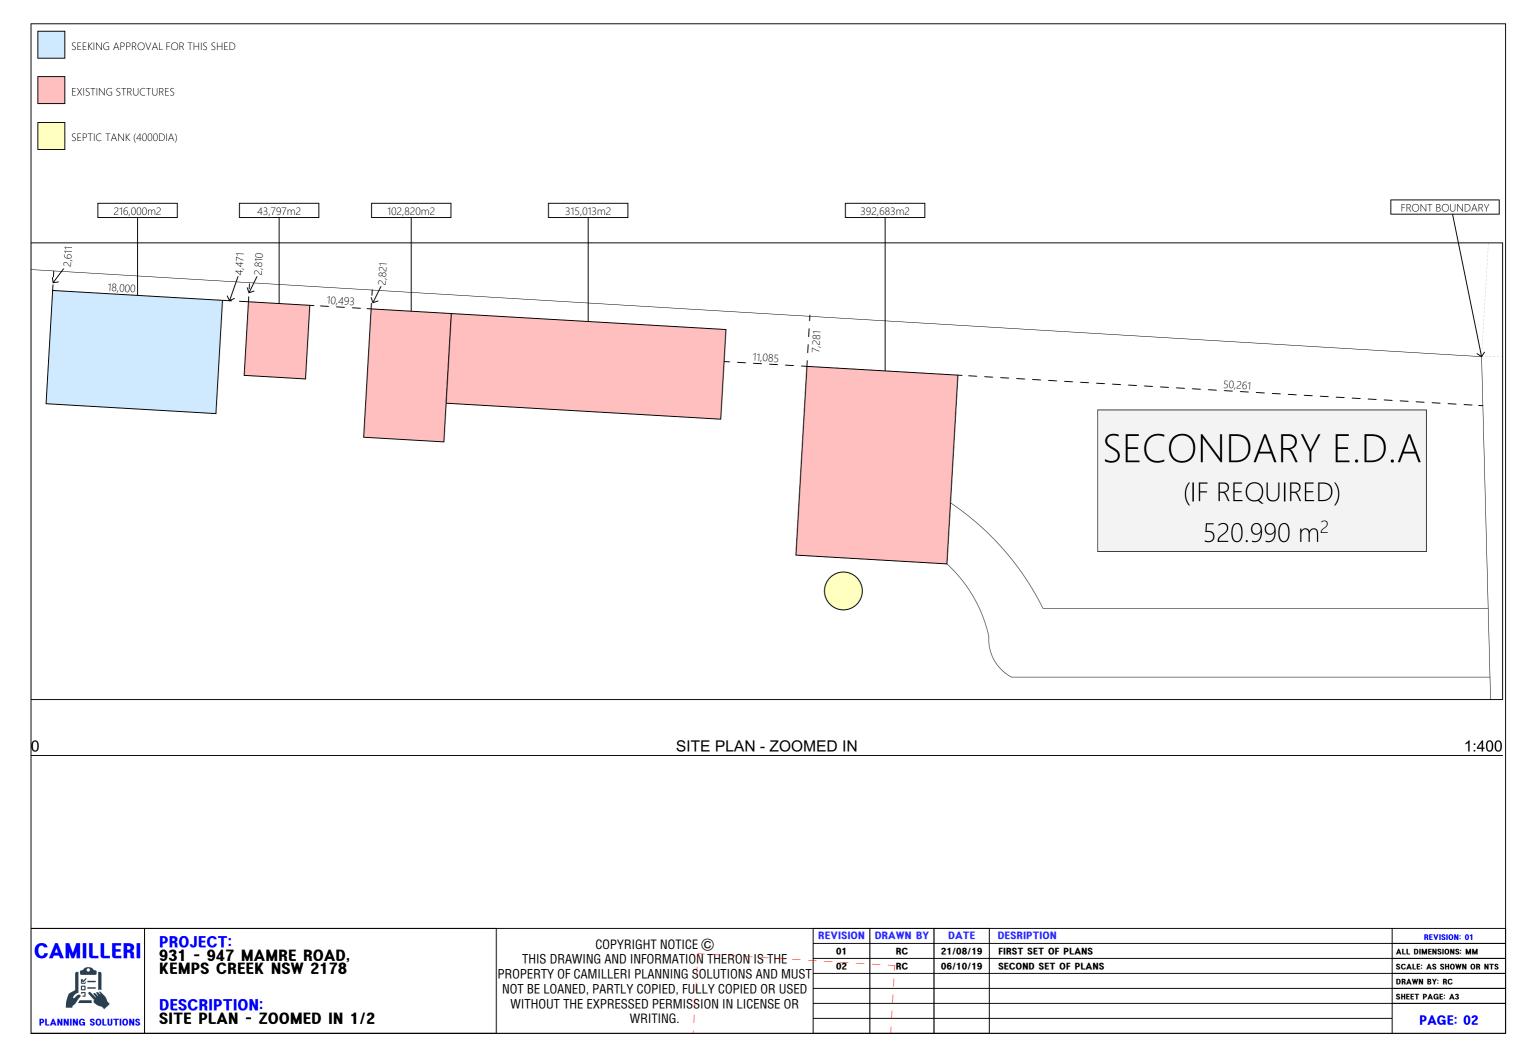

DA APPLICATION CONTENTS: 01) SITE PLAN 02) SITE PLAN - ZOOMED IN 1/2 03) SITE PLAN - ZOOMED IN 2/2 04) FLOOD REPORT 05) SEWER PLAN 06) STORMWATER PLAN 07) FLOOR PLAN 08) ELEVATIONS 1/2 09) ELEVATIONS 2/2 10) SECTION/ COLOURS

| REVISION: 01           |
|------------------------|
| ALL DIMENSIONS: MM     |
| SCALE: AS SHOWN OR NTS |
| DRAWN BY: RC           |
| SHEET PAGE: A3         |
| PAGE: 03               |

| REVISION: 01           |
|------------------------|
| ALL DIMENSIONS: MM     |
| SCALE: AS SHOWN OR NTS |
| DRAWN BY: RC           |
| SHEET PAGE: A3         |
| PAGE: 04               |
|                        |