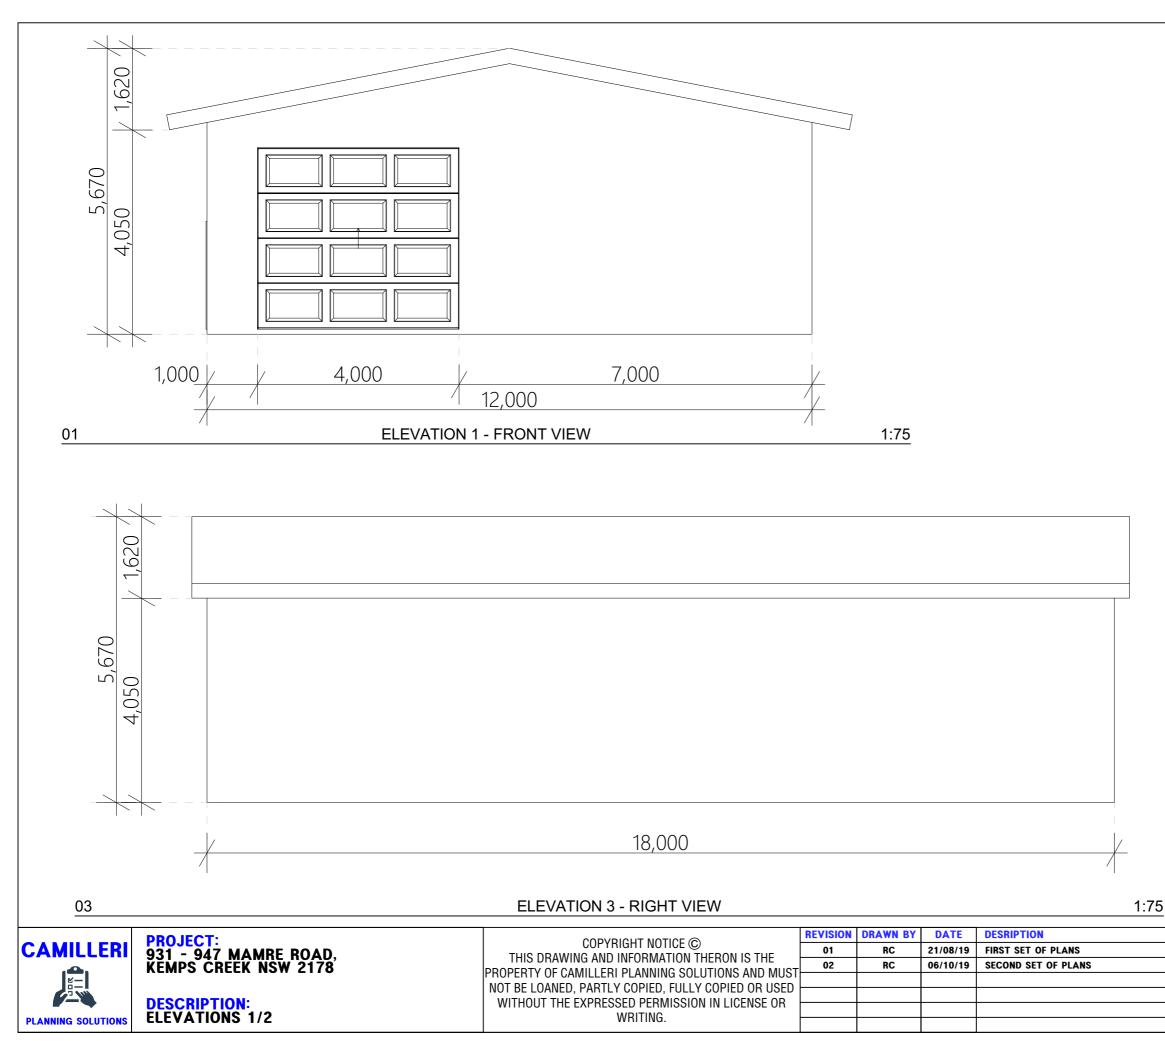

| SCALE: AS SHOW<br>DRAWN BY: RC |  |
|--------------------------------|--|
| SHEET PAGE: A3                 |  |

| 1.75 |                        |
|------|------------------------|
|      | REVISION: 01           |
|      | ALL DIMENSIONS: MM     |
|      | SCALE: AS SHOWN OR NTS |
|      | DRAWN BY: RC           |
|      | SHEET PAGE: A3         |
|      | PAGE: 09               |