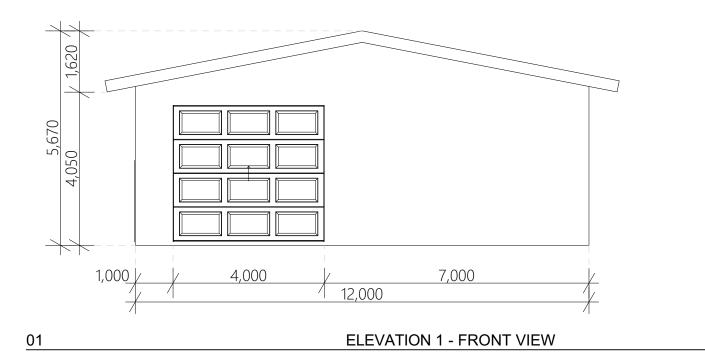

| SCALE: AS SHOW<br>DRAWN BY: RC |  |
|--------------------------------|--|
| SHEET PAGE: A3                 |  |

| 1.75 |                        |
|------|------------------------|
|      | REVISION: 01           |
|      | ALL DIMENSIONS: MM     |
|      | SCALE: AS SHOWN OR NTS |
|      | DRAWN BY: RC           |
|      | SHEET PAGE: A3         |
|      | PAGE: 09               |