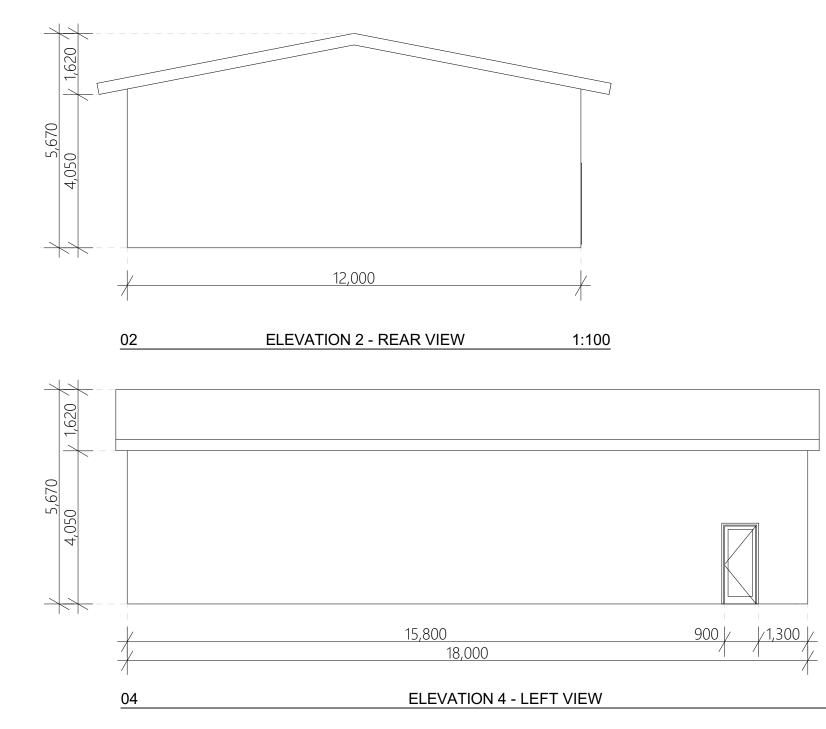

| SCALE: AS SHOW<br>DRAWN BY: RC |  |
|--------------------------------|--|
| SHEET PAGE: A3                 |  |

| 1.75 |                        |
|------|------------------------|
|      | REVISION: 01           |
|      | ALL DIMENSIONS: MM     |
|      | SCALE: AS SHOWN OR NTS |
|      | DRAWN BY: RC           |
|      | SHEET PAGE: A3         |
|      | PAGE: 09               |