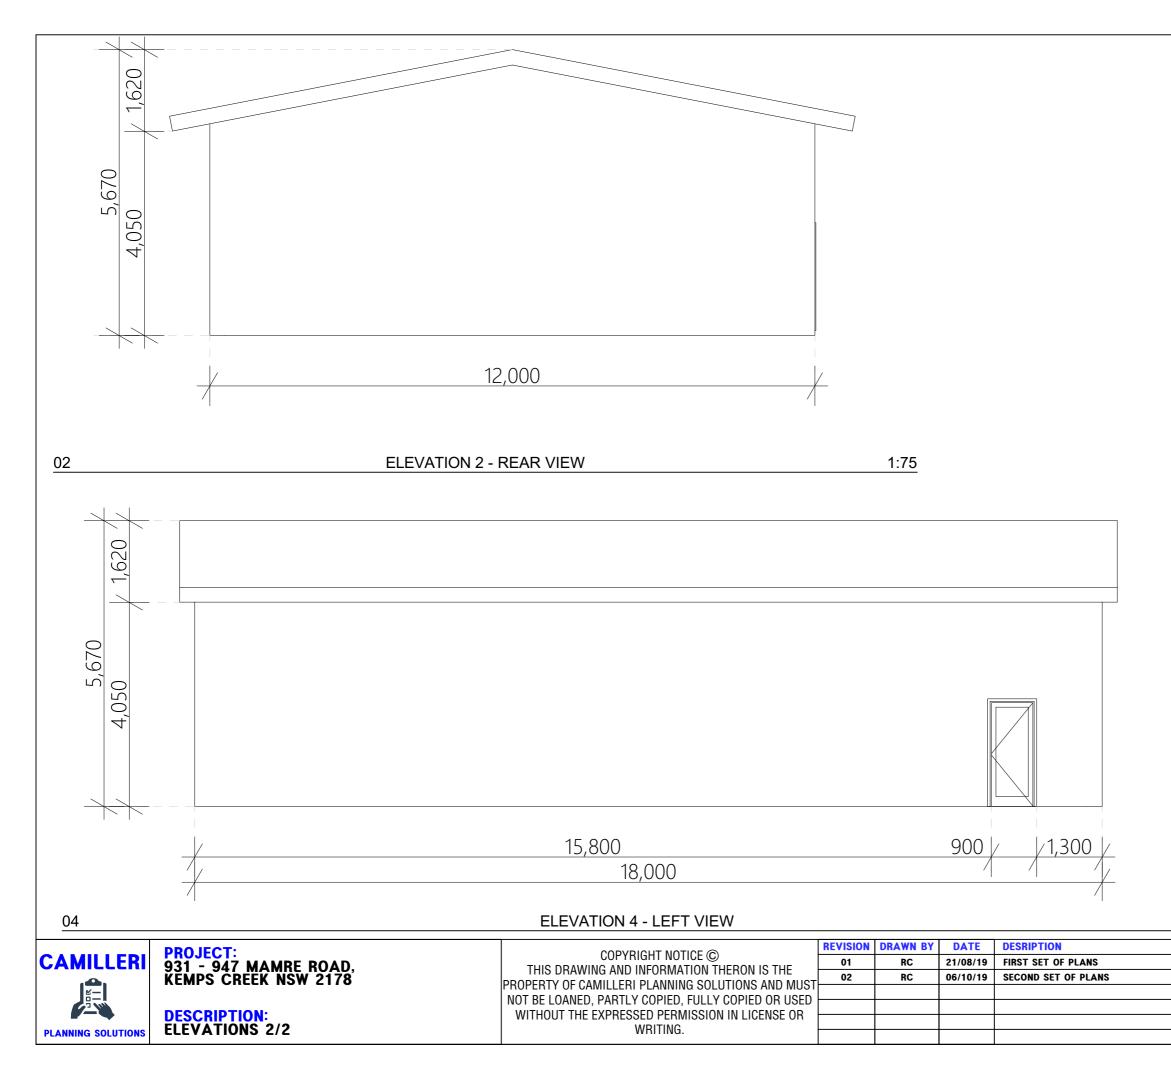

| SCALE: AS SHOW<br>DRAWN BY: RC |  |
|--------------------------------|--|
| SHEET PAGE: A3                 |  |

| 1.75 |                        |
|------|------------------------|
|      | REVISION: 01           |
|      | ALL DIMENSIONS: MM     |
|      | SCALE: AS SHOWN OR NTS |
|      | DRAWN BY: RC           |
|      | SHEET PAGE: A3         |
|      | PAGE: 09               |