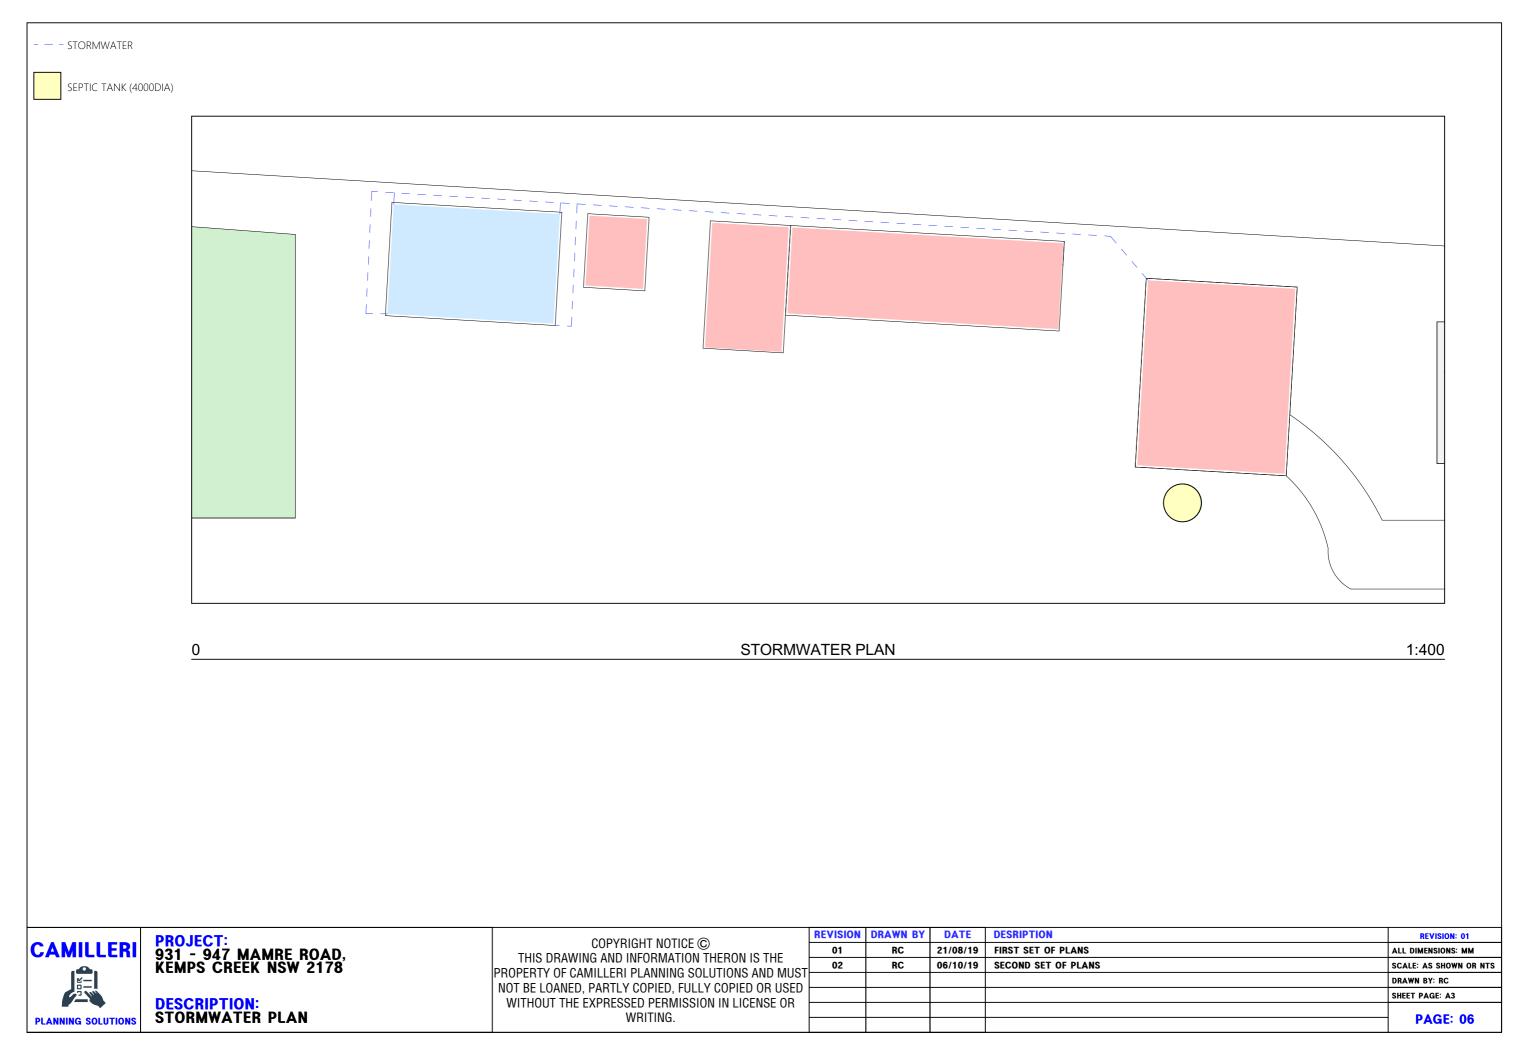

| REVISION: 01           |
|------------------------|
| ALL DIMENSIONS: MM     |
| SCALE: AS SHOWN OR NTS |
| DRAWN BY: RC           |
| SHEET PAGE: A3         |
| PAGE: 03               |

| REVISION: 01           |
|------------------------|
| ALL DIMENSIONS: MM     |
| SCALE: AS SHOWN OR NTS |
| DRAWN BY: RC           |
| SHEET PAGE: A3         |
| PAGE: 04               |
|                        |