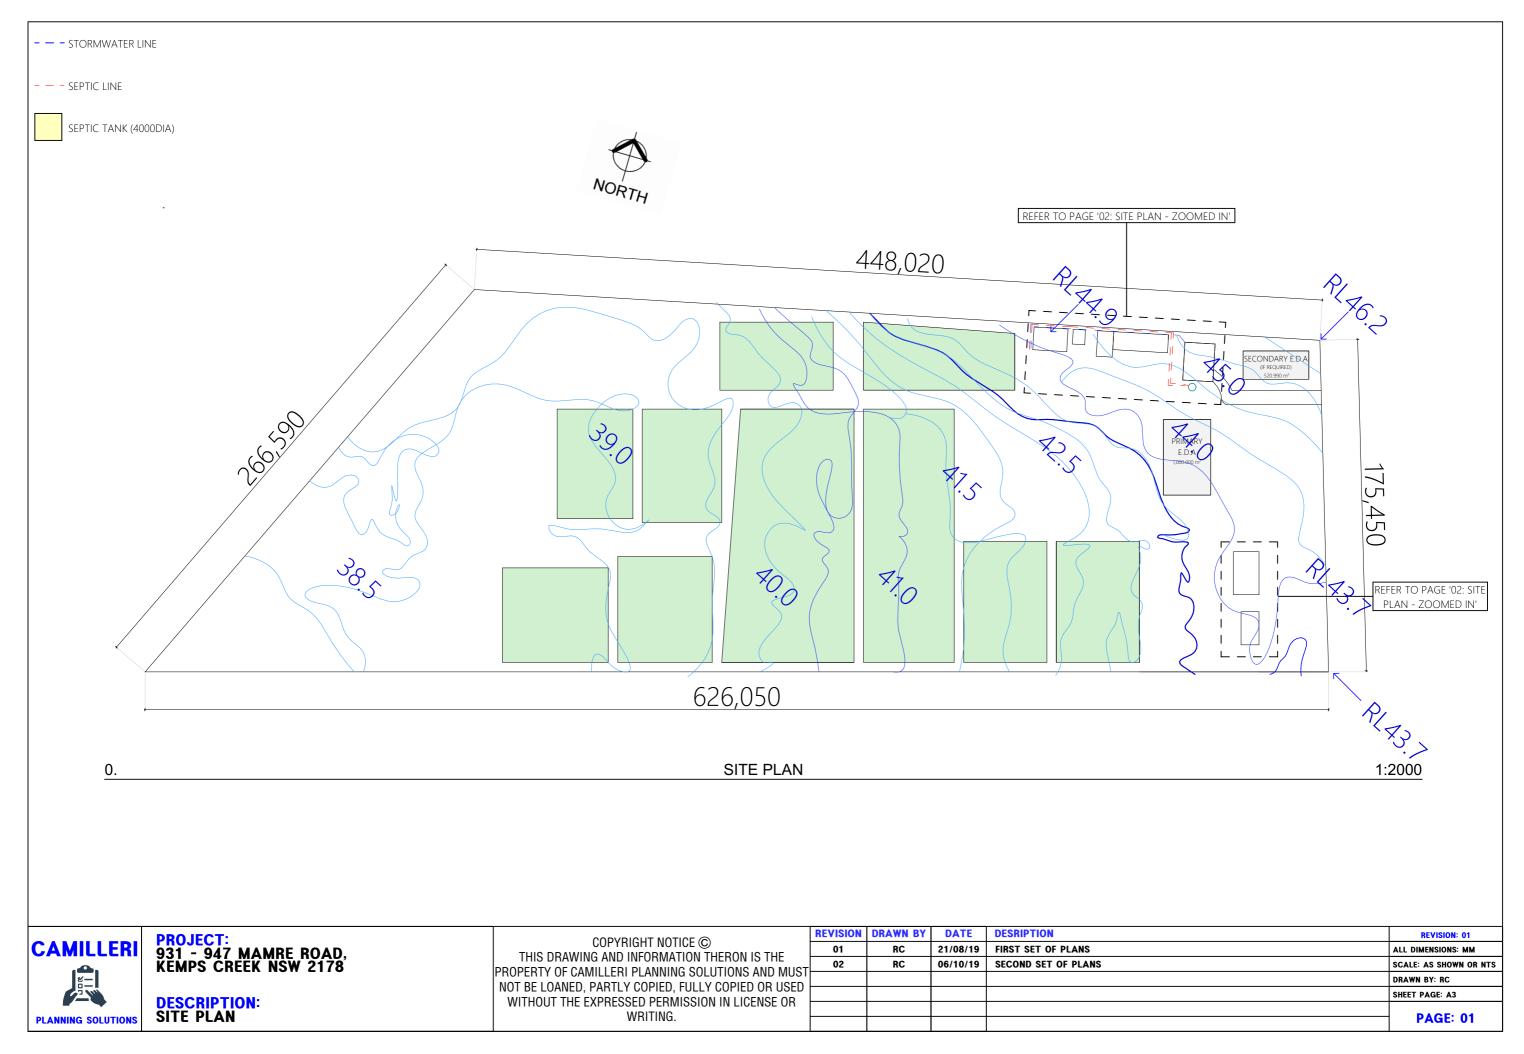

DA APPLICATION CONTENTS: 01) SITE PLAN 02) SITE PLAN - ZOOMED IN 1/2 03) SITE PLAN - ZOOMED IN 2/2 04) FLOOD REPORT 05) SEWER PLAN 06) STORMWATER PLAN 07) FLOOR PLAN 08) ELEVATIONS 1/2 09) ELEVATIONS 2/2 10) SECTION/ COLOURS

| REVISION: 01           |
|------------------------|
| ALL DIMENSIONS: MM     |
| SCALE: AS SHOWN OR NTS |
| DRAWN BY: RC           |
| SHEET PAGE: A3         |
| PAGE: 00               |
|                        |