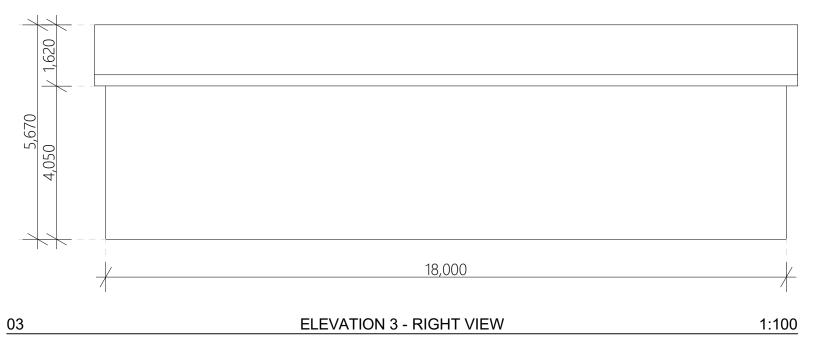

| SCALE: AS SHOW<br>DRAWN BY: RC |  |
|--------------------------------|--|
| SHEET PAGE: A3                 |  |

| 1.75 |                        |
|------|------------------------|
|      | REVISION: 01           |
|      | ALL DIMENSIONS: MM     |
|      | SCALE: AS SHOWN OR NTS |
|      | DRAWN BY: RC           |
|      | SHEET PAGE: A3         |
|      | PAGE: 09               |