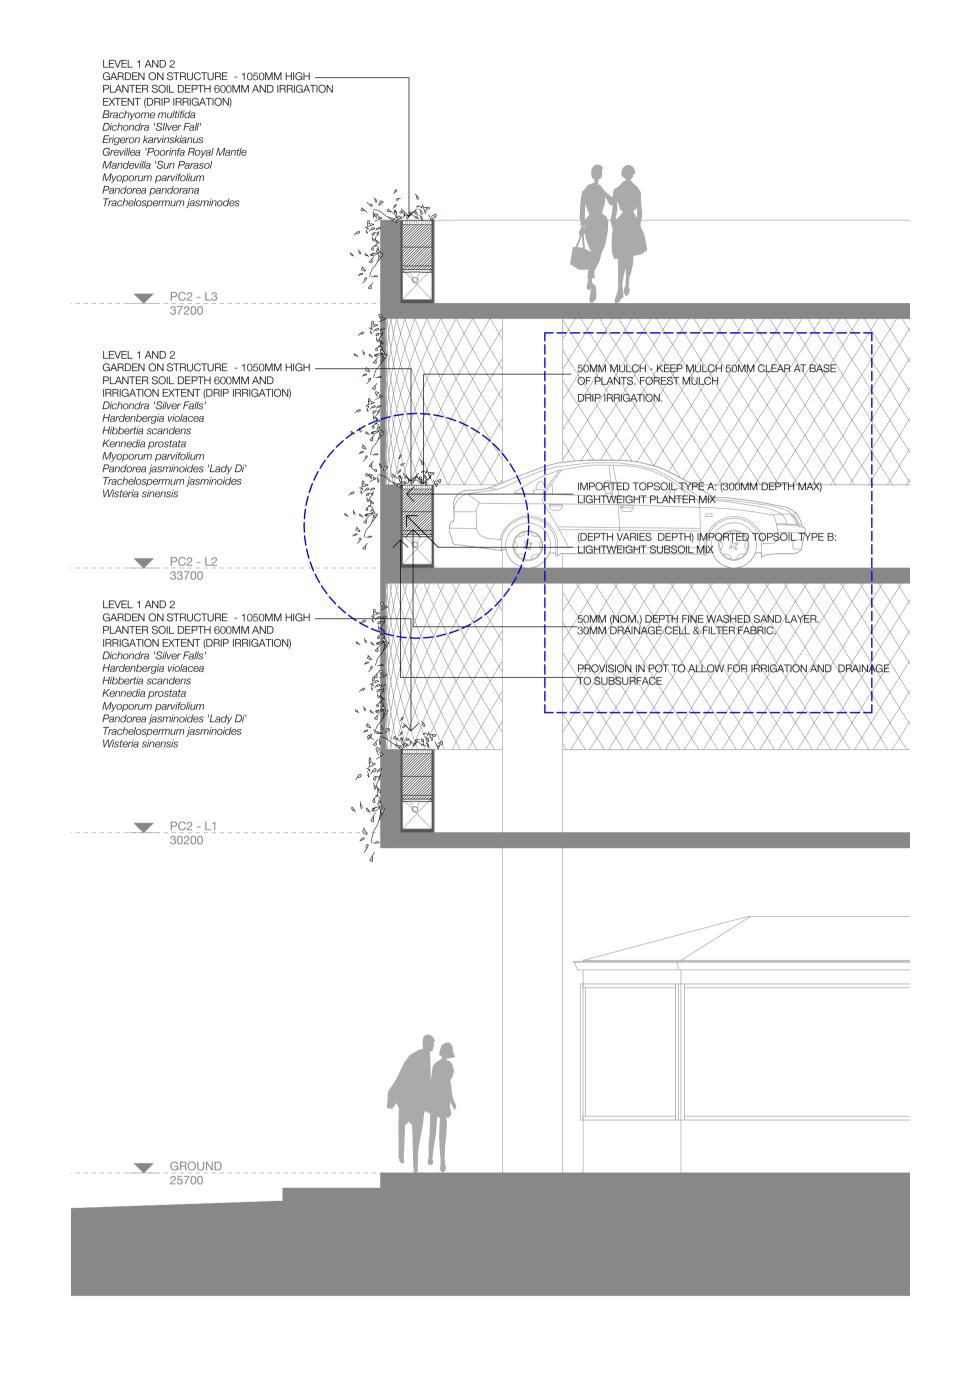

**NOT FOR CONSTRUCTION** 

O3 CARPARK 02 - TYPICAL SECTION
Scale 1:250 @ A1

| REV: DATE: DOCUMENT STATUS/ AMENDMENTS | REFER TO LALP09 FOR NOTES AND PLANT SCHEDULE | NORTH | hlack hootlo                                                         | PROJECT Warehouse Development      | Drawn IK / GB  L.Architect Authorised              | Aon Ari Property                                                              |
|----------------------------------------|----------------------------------------------|-------|----------------------------------------------------------------------|------------------------------------|----------------------------------------------------|-------------------------------------------------------------------------------|
| 01 22.02.21 DRAFT DA                   |                                              |       | Landscape Architecture and Design                                    | 2131 Castlereagh Road PENRITH, NSW | IK / GB                                            | Status Development Application                                                |
| 02 30.03.21 DA ISSUE                   |                                              |       | Black Beetle pty Itd                                                 | DRAWING TITLE                      | 1:250 @ A1  DO NOT SCALE OFF THIS DRAWING - USE FI | GURED DIMENSIONS ONLY - VERIFY ALL DIMENSIONS ON SITE - RESOLVE DISCREPANCIES |
|                                        | 1:250 @ A1                                   |       | Level 1, 1073 Pittwater Road, Collaroy NSW 2097<br>Tel: 0422 104 416 | CARPARK LANDSCAPE PLAN - 02        | JOB NUMBER                                         | DRAWING NUMBER / ISSUE                                                        |
|                                        | 0 2 5 10 15 20m                              |       | email: blackbeetle@blackbeetle.com.au                                |                                    | BB 1283                                            | LA LP 08/ 02                                                                  |

G2 - PLANTING ON GRADE WITHIN TPZ (100MM IMPORTED PREMIUM GARDEN MIX (DO NOT CULTIVATE IN TPZ AREA) AND IRRIGATION EXTENT (DRIP IRRIGATION)

GARDEN PROFILE 03 - 1050MM HIGH PLANTERS (ON STRUCTURE - 600MM SOIL DEPTH) AND IRRIGATION EXTENT (DRIP IRRIGATION) INCLUDE - MULCH / DRAINAGE CELL / FILER FABRIC / / SAND BLINDING LAYER