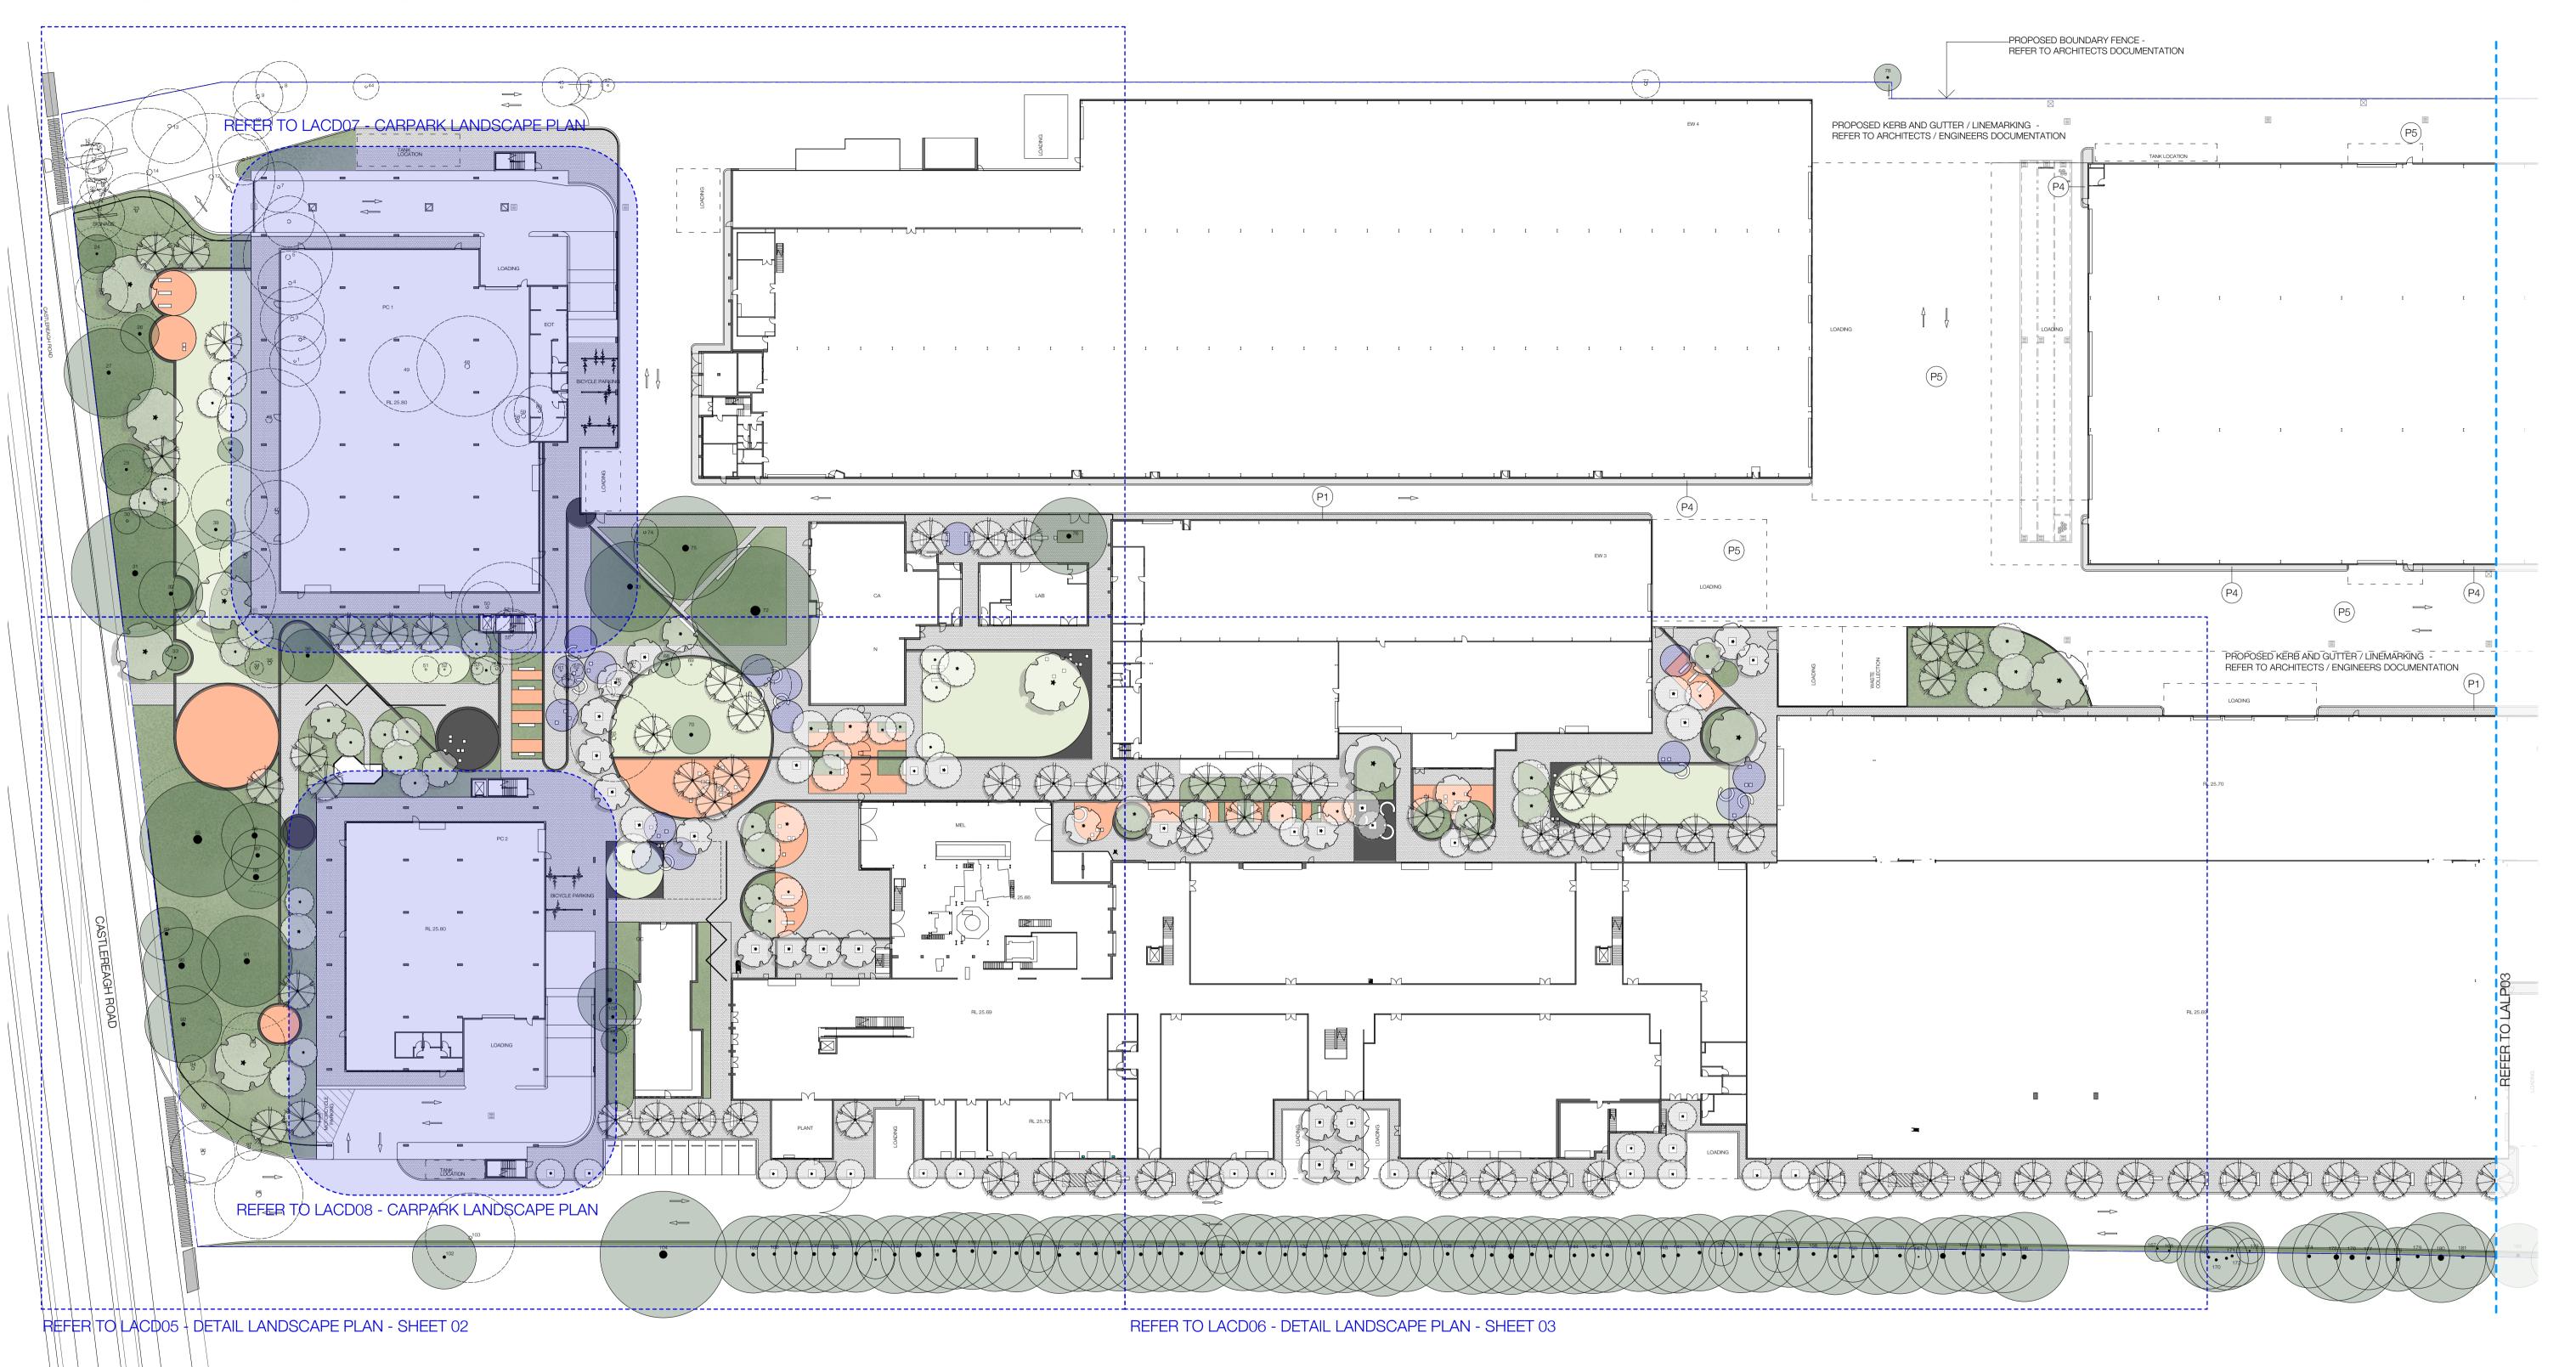

# REFER TO LACD04 - DETAIL LANDSCAPE PLAN - SHEET 01

|      |                                   |                                              |                   |                                                     |                                    | NOT                                                                           | FOR CONSTRUCTION                                                                                                                                                     |
|------|-----------------------------------|----------------------------------------------|-------------------|-----------------------------------------------------|------------------------------------|-------------------------------------------------------------------------------|----------------------------------------------------------------------------------------------------------------------------------------------------------------------|
| REV: | DATE: DOCUMENT STATUS/ AMENDMENTS | REFER TO LALP09 FOR NOTES AND PLANT SCHEDULE | NORTH             | lack beetle                                         | PROJECT Warehouse Development      | Drawn IK / GB  L.Architect Authorised                                         | Aon Ari Property                                                                                                                                                     |
| 01   | 05.02.21 PRELIMINARY              |                                              |                   | Landscape Architecture and Design                   | 2131 Castlereagh Road PENRITH, NSW | IK / GB                                                                       | Status Status                                                                                                                                                        |
| 02   | 22.02.21 DRAFT DA                 |                                              |                   |                                                     |                                    | — 1:500 @ A1                                                                  | Development Application                                                                                                                                              |
| 03   | 30.03.21 DA ISSUE                 | 1:500 @ A1                                   |                   | Black Beetle pty ltd                                | DRAWING TITLE                      | DO NOT SCALE OFF THIS DRAWING - USE FI<br>WITH BLACK BEETLE BEFORE PROCEEDING | FIGURED DIMENSIONS ONLY - VERIFY ALL DIMENSIONS ON SITE - RESOLVE DISCREPANCIES IG. COPYRIGHT OF THIS DRAWING AND THE DESIGNS EXECUTED REMAIN VESTED IN BLACK BEETLE |
|      |                                   | 1.500 @ AT                                   | Level 1, 1073 Pil | twater Road, Collaroy NSW 2097<br>Tel: 0422 104 416 | LANDSCAPE MASTERPLAN - SHEET 01    | JOB NUMBER                                                                    | DRAWING NUMBER / ISSUE                                                                                                                                               |
|      |                                   | 0 5 10 20 30 40m                             | email:            | blackbeetle@blackbeetle.com.au                      |                                    | BB 1283                                                                       | LA LP 02/ 03                                                                                                                                                         |