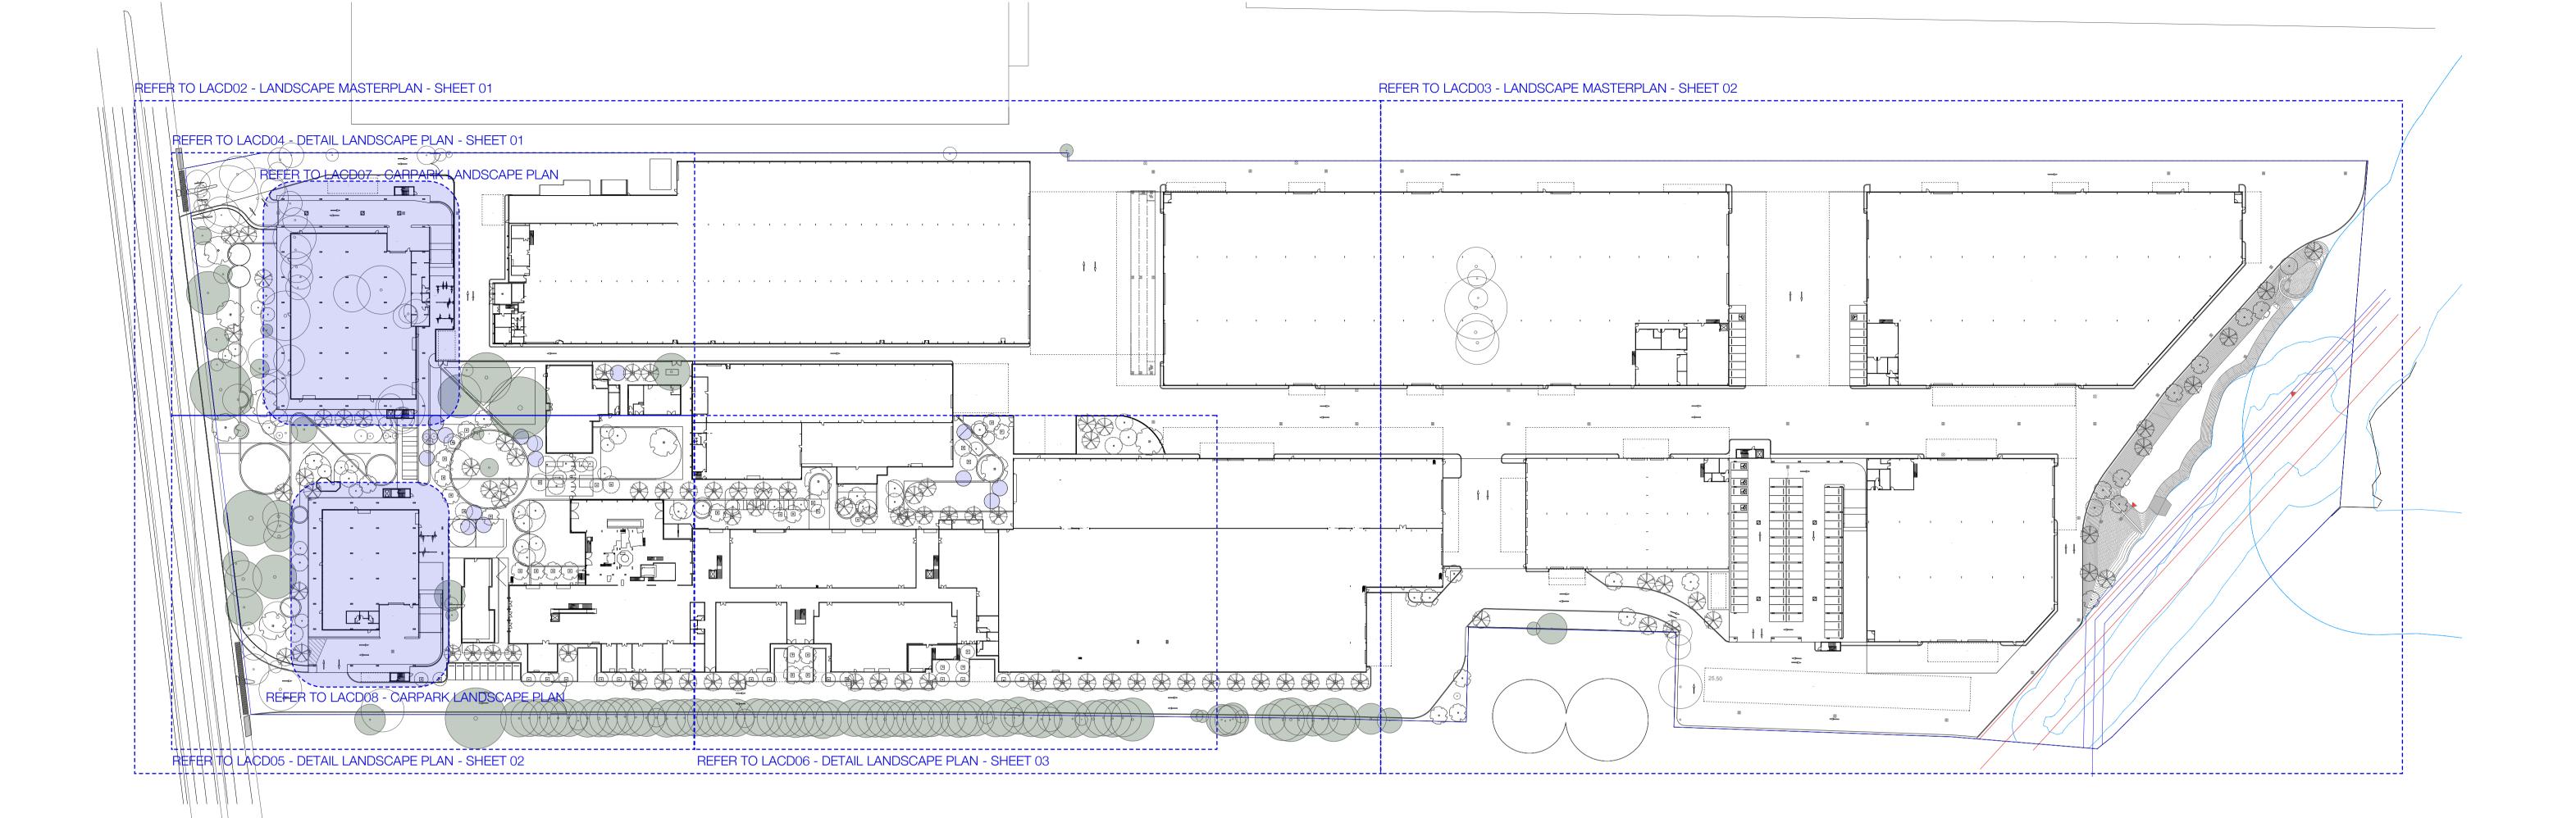

REFER TO LALPO9 FOR NOTES AND PLANT SCHEDULE

1:1000 @ A1

black beetle
Landscape Architecture and Design

Black Beetle pty ltd Level 1, 1073 Pittwater Road, Collaroy NSW 2097 Tel: 0422 104 416 email: blackbeetle@blackbeetle.com.au PROJECT

Warehouse Development
2131 Castlereagh Road
PENRITH, NSW

PENRITH, NSW

PROJECT

Drawn IK / GB

L.Architect Authorised
IK / GB

Status
Development Application

1:1000 @ A1

D R A W I N G T I T L E

Landscape Plan - Cover Sheet

Do Not scale off this drawing- use figured dimensions only - verify all dimensions on site - resolve discrement between the black beetle before proceeding. Copyright of this drawing and the designs executed remain vested Drawing Number / Issue

BB 1283

LA LP 01/ 03