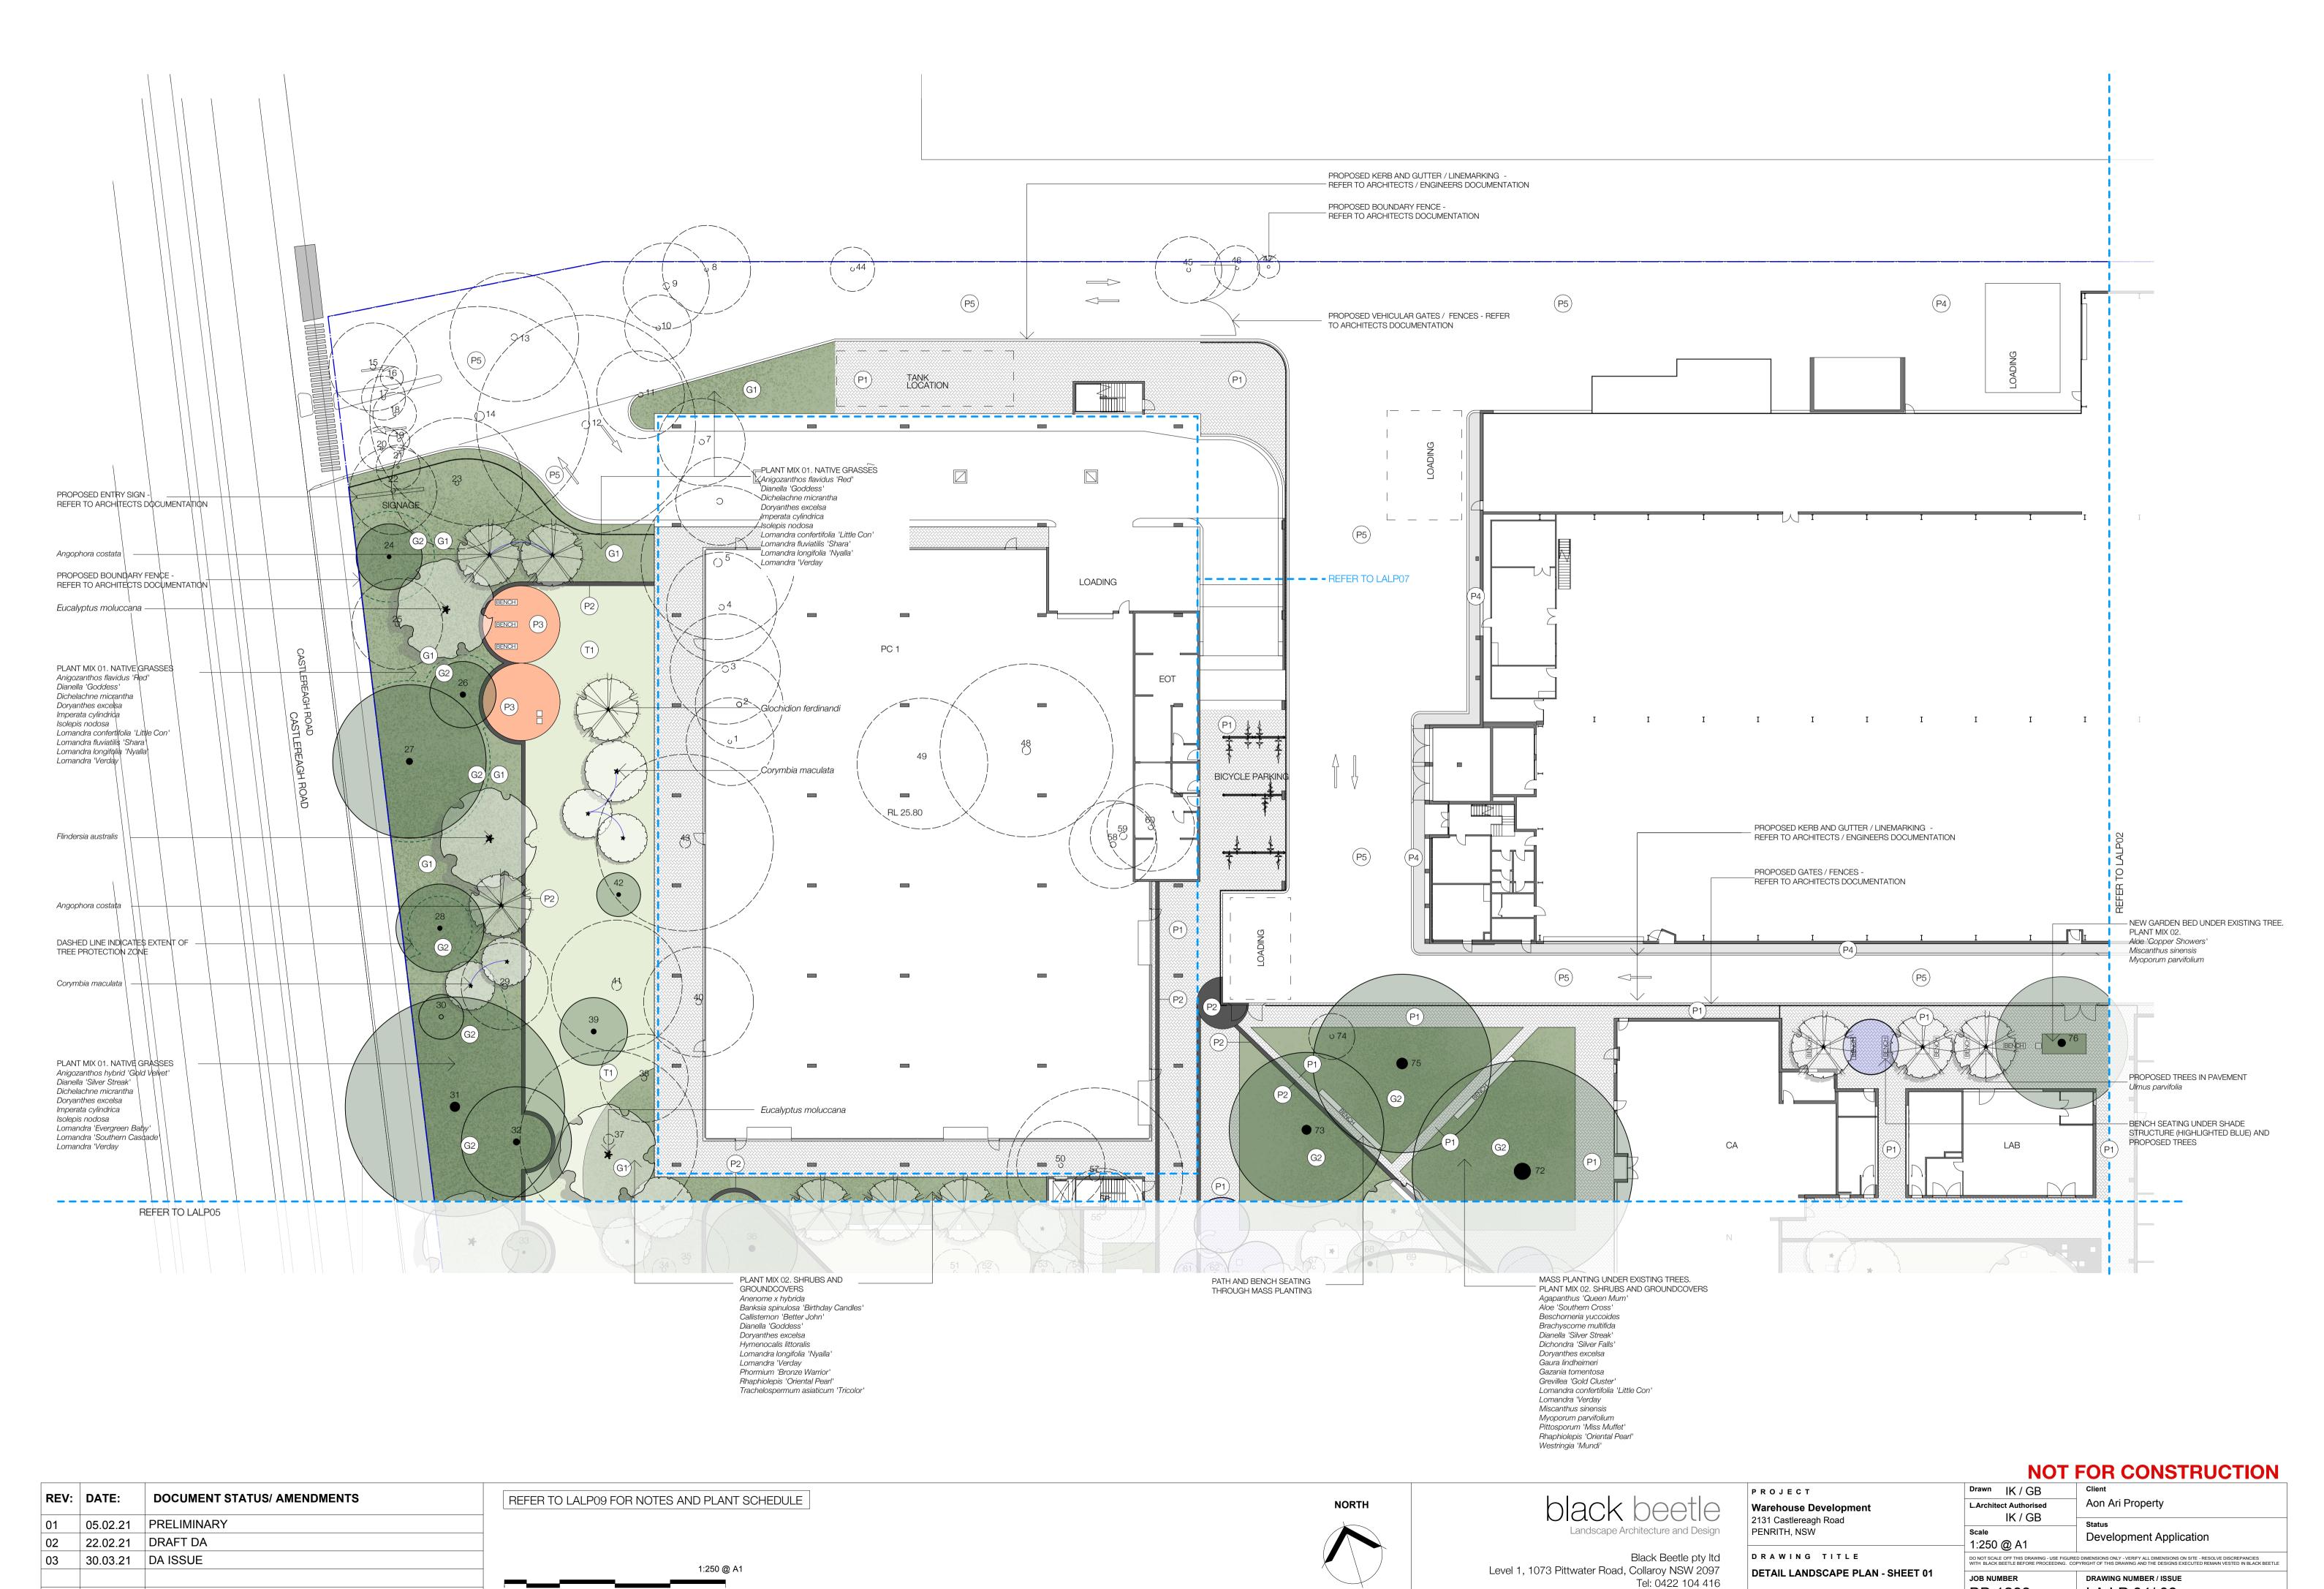

# REFER TO LACD04 - DETAIL LANDSCAPE PLAN - SHEET 01

|      |                                   |                                              |                   |                                                     |                                    | NOT                                                                           | FOR CONSTRUCTION                                                                                                                                                     |
|------|-----------------------------------|----------------------------------------------|-------------------|-----------------------------------------------------|------------------------------------|-------------------------------------------------------------------------------|----------------------------------------------------------------------------------------------------------------------------------------------------------------------|
| REV: | DATE: DOCUMENT STATUS/ AMENDMENTS | REFER TO LALP09 FOR NOTES AND PLANT SCHEDULE | NORTH             | lack beetle                                         | PROJECT Warehouse Development      | Drawn IK / GB  L.Architect Authorised                                         | Aon Ari Property                                                                                                                                                     |
| 01   | 05.02.21 PRELIMINARY              |                                              |                   | Landscape Architecture and Design                   | 2131 Castlereagh Road PENRITH, NSW | IK / GB                                                                       | Status Status                                                                                                                                                        |
| 02   | 22.02.21 DRAFT DA                 |                                              |                   |                                                     |                                    | — 1:500 @ A1                                                                  | Development Application                                                                                                                                              |
| 03   | 30.03.21 DA ISSUE                 | 1:500 @ A1                                   |                   | Black Beetle pty ltd                                | DRAWING TITLE                      | DO NOT SCALE OFF THIS DRAWING - USE FI<br>WITH BLACK BEETLE BEFORE PROCEEDING | FIGURED DIMENSIONS ONLY - VERIFY ALL DIMENSIONS ON SITE - RESOLVE DISCREPANCIES IG. COPYRIGHT OF THIS DRAWING AND THE DESIGNS EXECUTED REMAIN VESTED IN BLACK BEETLE |
|      |                                   | 1.500 @ AT                                   | Level 1, 1073 Pil | twater Road, Collaroy NSW 2097<br>Tel: 0422 104 416 | LANDSCAPE MASTERPLAN - SHEET 01    | JOB NUMBER                                                                    | DRAWING NUMBER / ISSUE                                                                                                                                               |
|      |                                   | 0 5 10 20 30 40m                             | email:            | blackbeetle@blackbeetle.com.au                      |                                    | BB 1283                                                                       | LA LP 02/ 03                                                                                                                                                         |