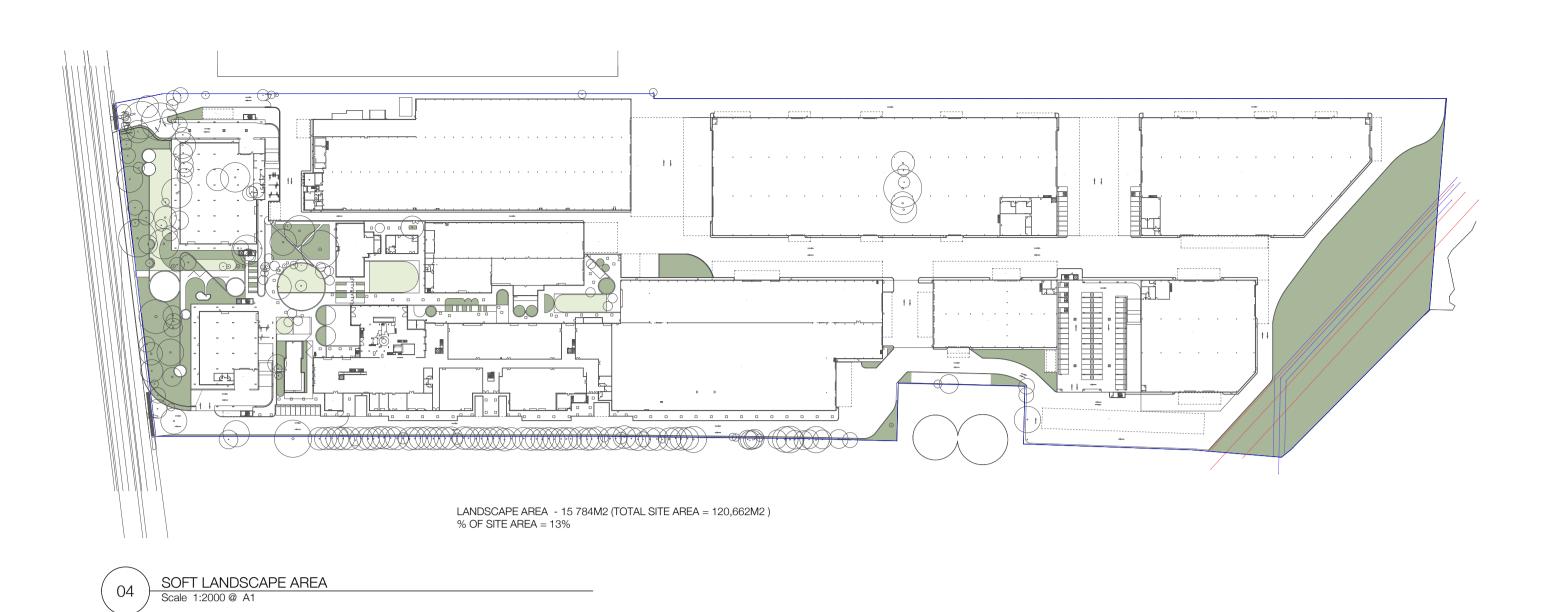

Drawn IK / GB PROJECT Aon Ari Property L.Architect Authorised **Warehouse Development** IK / GB 2131 Castlereagh Road PENRITH, NSW **Development Application** 1:1000 @ A1 DRAWING TITLE DO NOT SCALE OFF THIS DRAWING - USE FIGURED DIMENSIONS ONLY - VERIFY ALL DIMENSIONS ON SITE - RESOLVE DISCREPANCIES WITH BLACK BEETLE BEFORE PROCEEDING. COPYRIGHT OF THIS DRAWING AND THE DESIGNS EXECUTED REMAIN VESTED IN BLACK BEETLE TREE ASSESSMENT / LANDSCAPE AREA JOB NUMBER DRAWING NUMBER / ISSUE / DESIGN RATIONALE BB 1283 LA LP 10/02