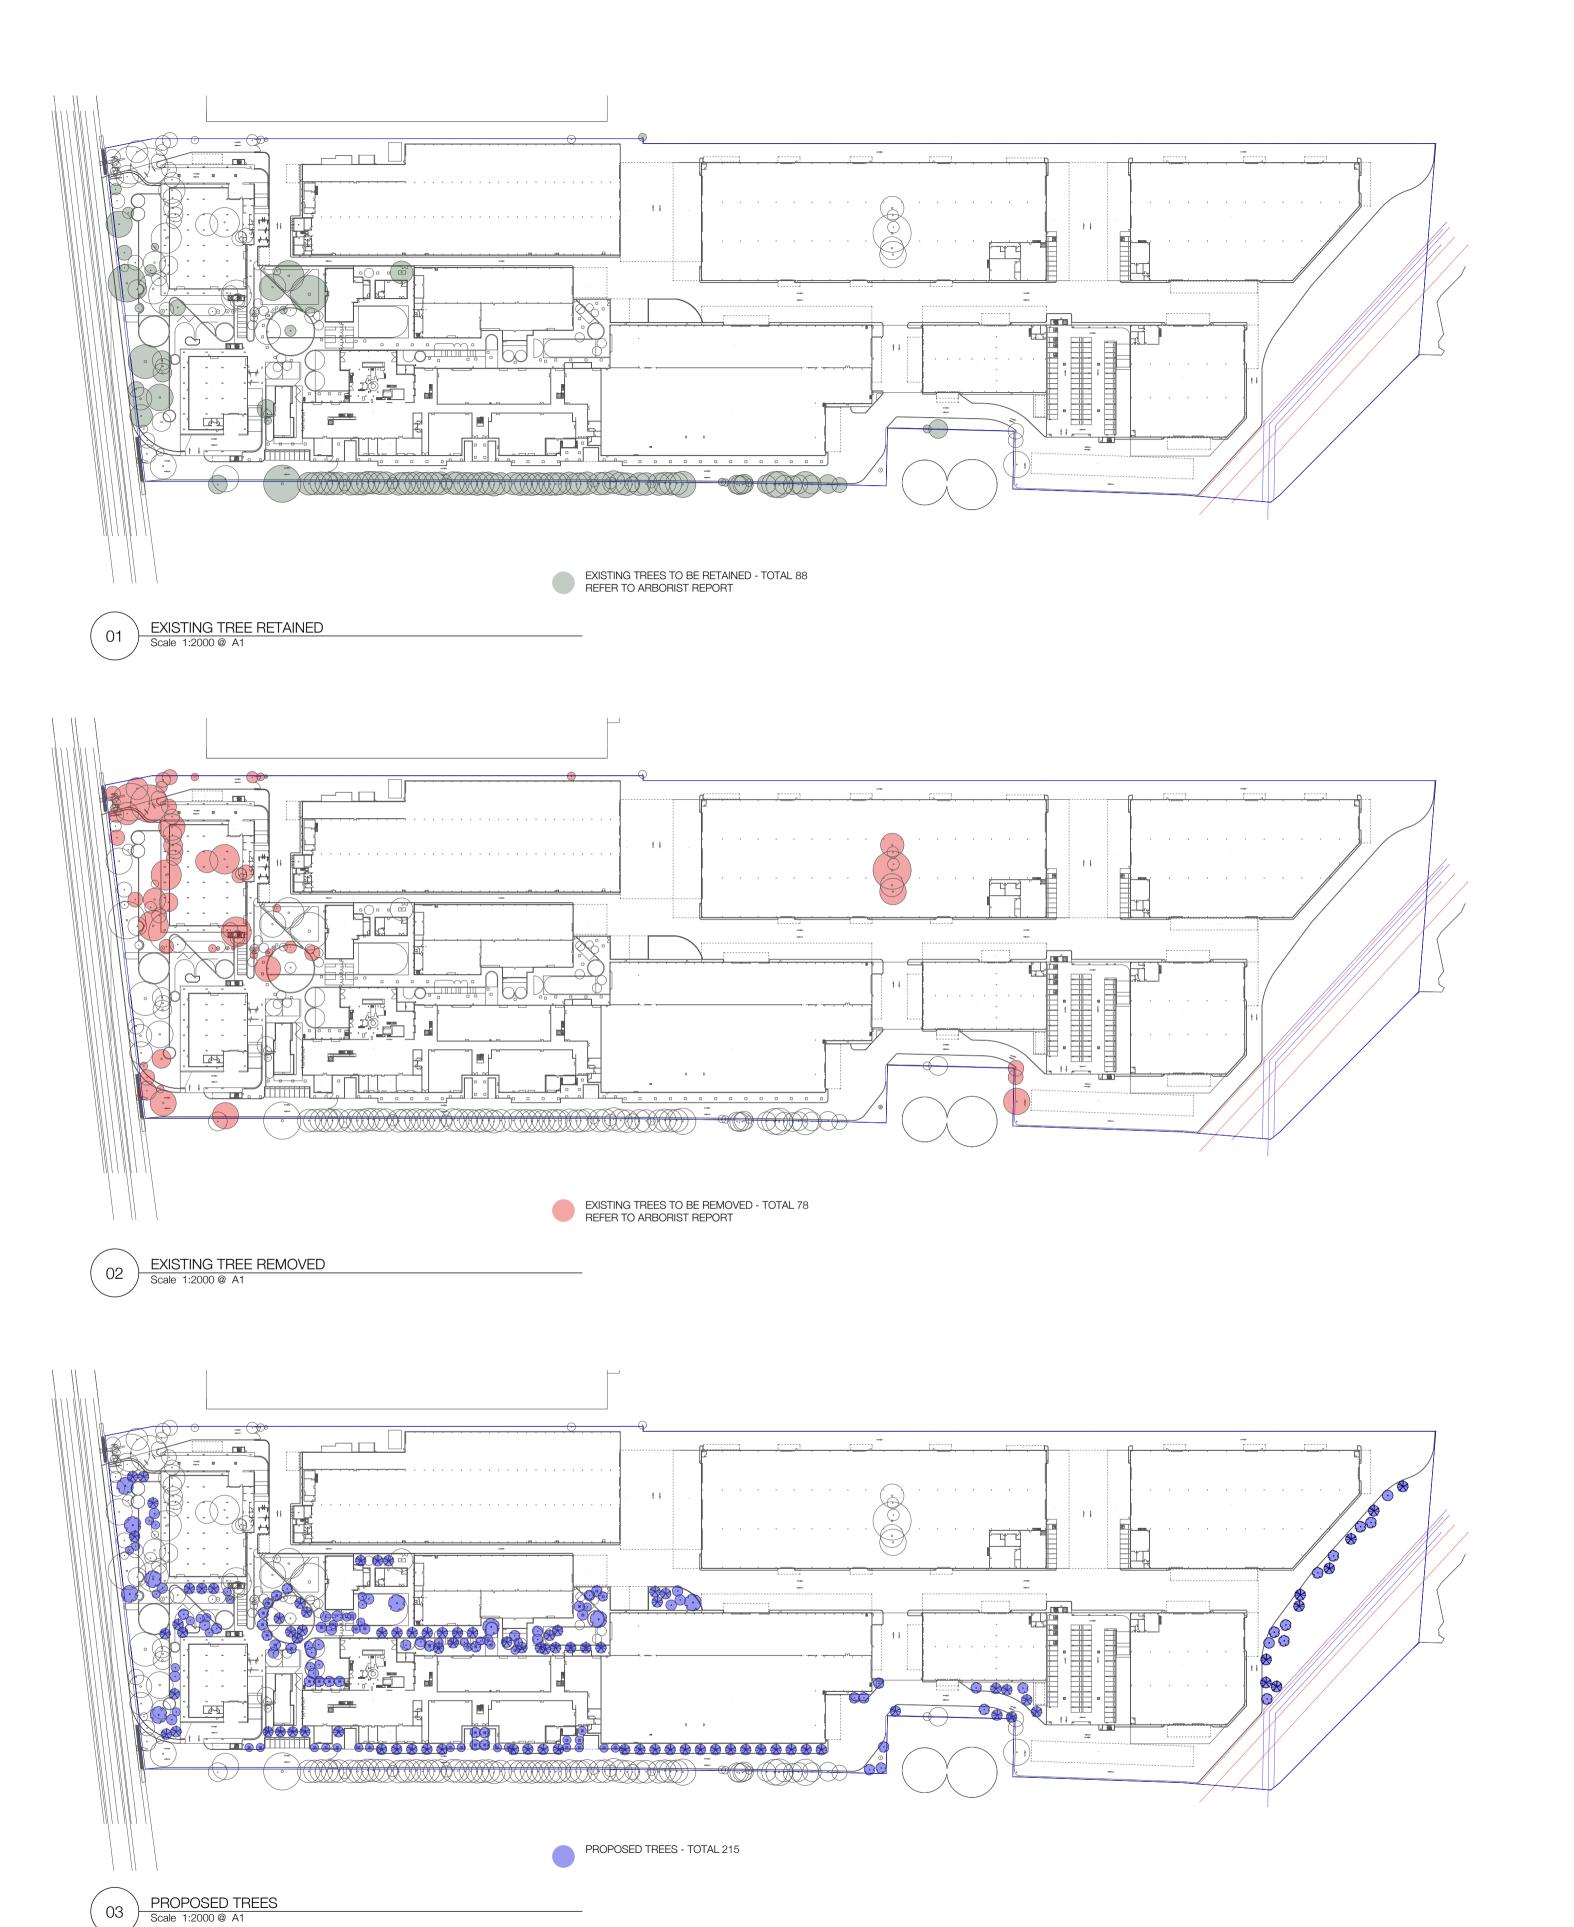

Drawn IK / GB PROJECT Aon Ari Property L.Architect Authorised **Warehouse Development** IK / GB 2131 Castlereagh Road PENRITH, NSW **Development Application** 1:1000 @ A1 DRAWING TITLE DO NOT SCALE OFF THIS DRAWING - USE FIGURED DIMENSIONS ONLY - VERIFY ALL DIMENSIONS ON SITE - RESOLVE DISCREPANCIES WITH BLACK BEETLE BEFORE PROCEEDING. COPYRIGHT OF THIS DRAWING AND THE DESIGNS EXECUTED REMAIN VESTED IN BLACK BEETLE TREE ASSESSMENT / LANDSCAPE AREA JOB NUMBER DRAWING NUMBER / ISSUE / DESIGN RATIONALE BB 1283 LA LP 10/02