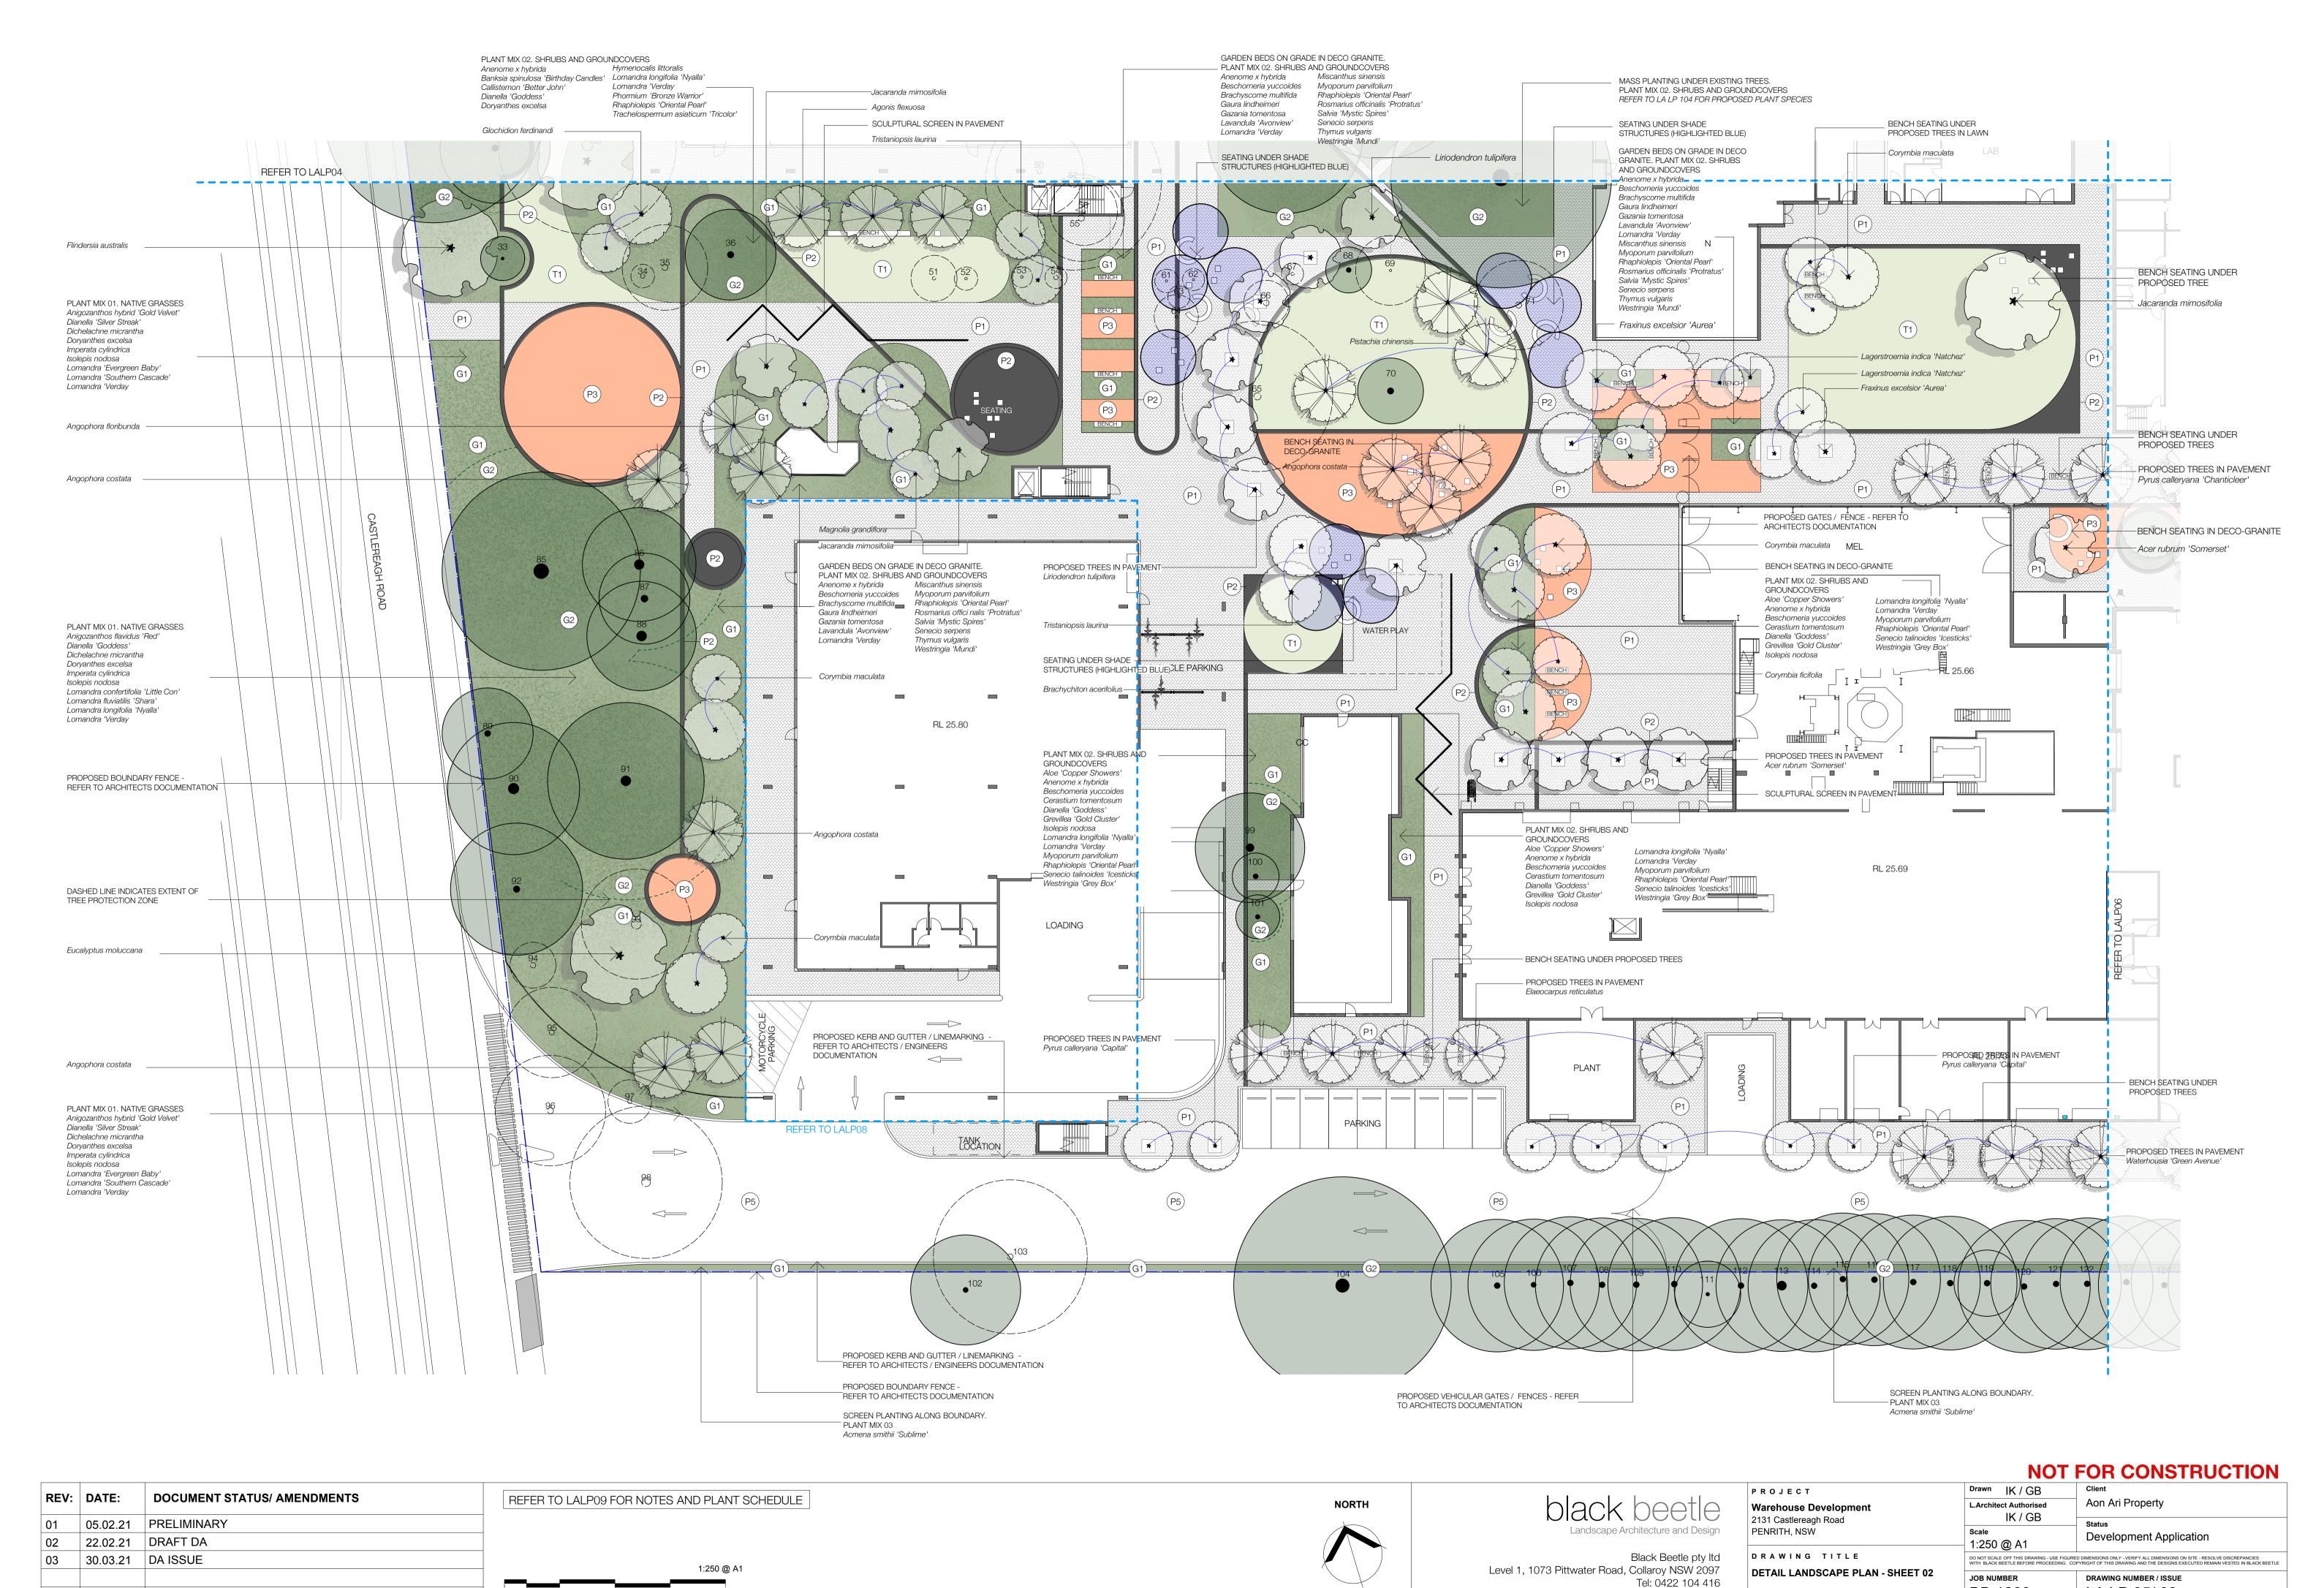

### **NOT FOR CONSTRUCTION** Drawn IK / GB PROJECT REV: DATE: **DOCUMENT STATUS/ AMENDMENTS** REFER TO LALP09 FOR NOTES AND PLANT SCHEDULE Aon Ari Property NORTH L.Architect Authorised **Warehouse Development** IK / GB 2131 Castlereagh Road 05.02.21 PRELIMINARY Landscape Architecture and Design PENRITH, NSW Development Application 22.02.21 DRAFT DA 1:500 @ A1 Black Beetle pty Itd DRAWING TITLE 30.03.21 DA ISSUE DO NOT SCALE OFF THIS DRAWING - USE FIGURED DIMENSIONS ONLY - VERIFY ALL DIMENSIONS ON SITE - RESOLVE DISCREPANCIES WITH BLACK BEETLE BEFORE PROCEEDING. COPYRIGHT OF THIS DRAWING AND THE DESIGNS EXECUTED REMAIN VESTED IN BLACK BEETLE 1:500 @ A1 Level 1, 1073 Pittwater Road, Collaroy NSW 2097 LANDSCAPE MASTERPLAN - SHEET 02 DRAWING NUMBER / ISSUE JOB NUMBER Tel: 0422 104 416 BB 1283 LA LP 03/03 0 5 10 20 email: blackbeetle@blackbeetle.com.au 30