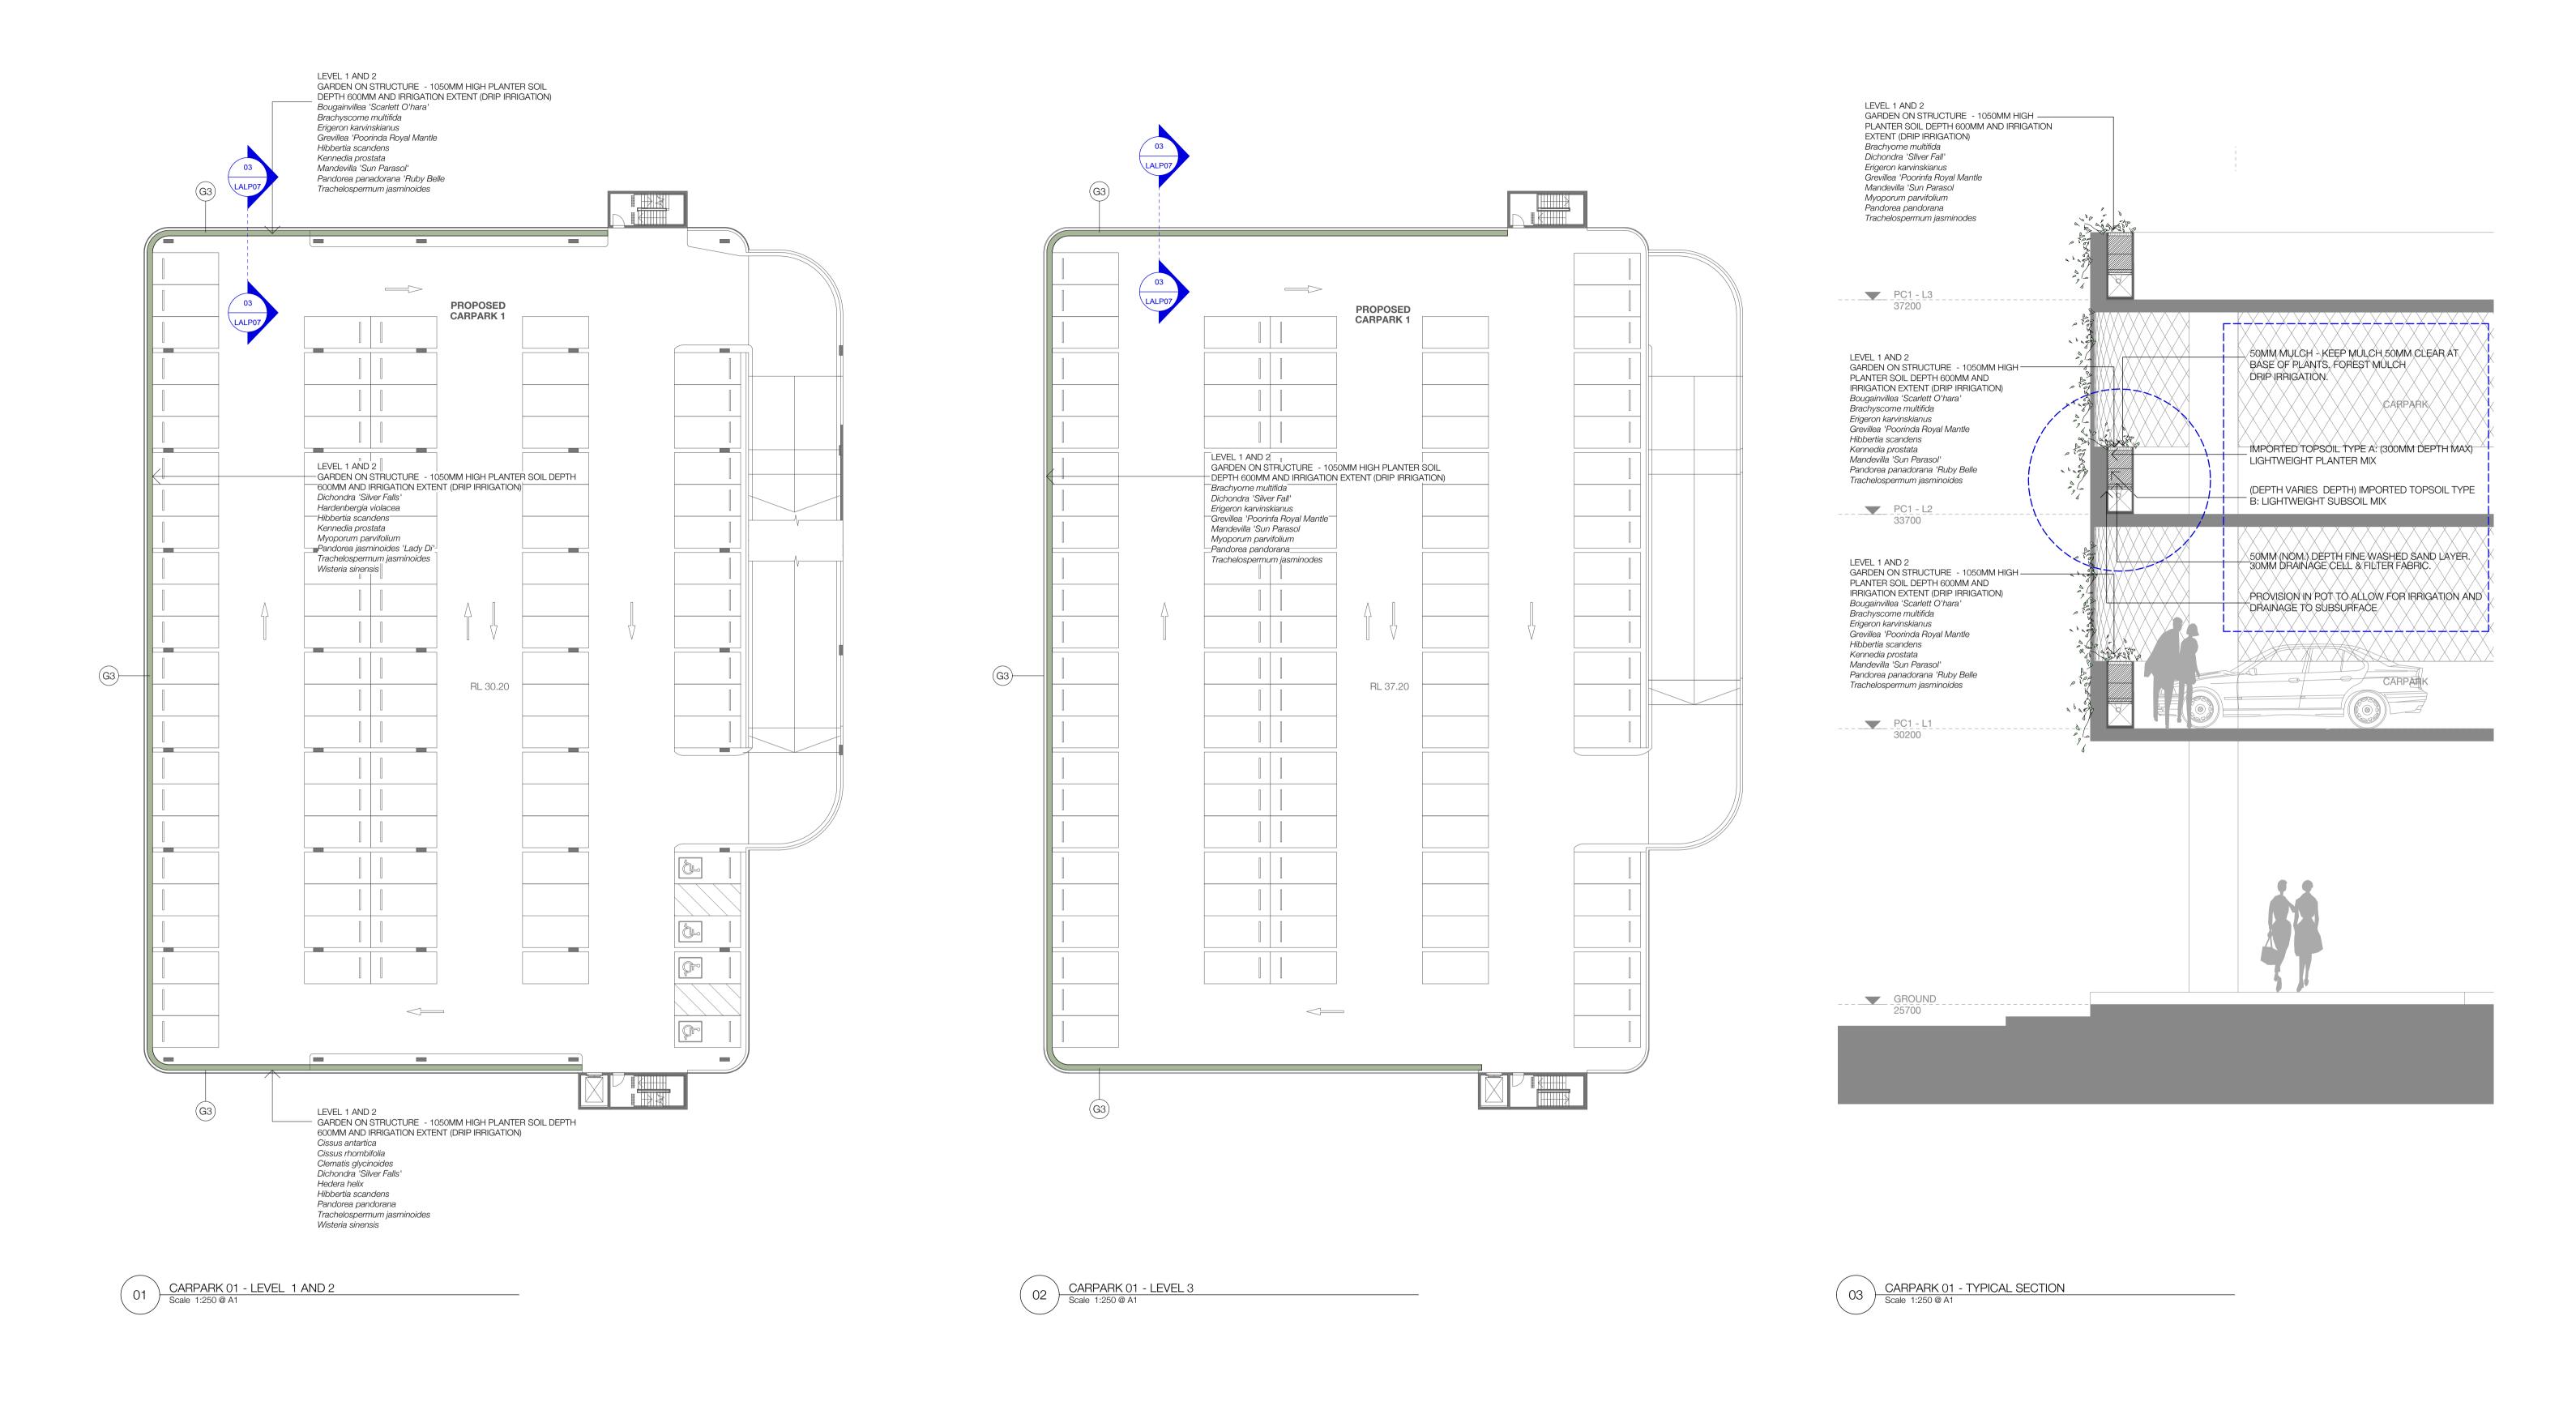

|                                              |                                              |       |                                                                         |                                            | NO                                                                      | T FOR CONSTRUCTION                                                                                                                                                      |
|----------------------------------------------|----------------------------------------------|-------|-------------------------------------------------------------------------|--------------------------------------------|-------------------------------------------------------------------------|-------------------------------------------------------------------------------------------------------------------------------------------------------------------------|
| REV: DATE: DOCUMENT STATUS/ AMENDMENTS       | REFER TO LALP09 FOR NOTES AND PLANT SCHEDULE | NORTH | black beetle                                                            | PROJECT Warehouse Development              | Drawn  K / GB                                                           | Aon Ari Property                                                                                                                                                        |
| 01 22.02.21 DRAFT DA<br>02 30.03.21 DA ISSUE |                                              |       | Landscape Architecture and Design                                       | 2131 Castlereagh Road PENRITH, NSW         | Scale as shown @ A1                                                     | Status Development Application                                                                                                                                          |
|                                              | 1:250 @ A1                                   |       | Black Beetle pty ltd<br>Level 1, 1073 Pittwater Road, Collaroy NSW 2097 | DRAWING TITLE  CARPARK LANDSCAPE PLAN - 01 | DO NOT SCALE OFF THIS DRAWING - USE<br>WITH BLACK BEETLE BEFORE PROCEED | FIGURED DIMENSIONS ONLY - VERIFY ALL DIMENSIONS ON SITE - RESOLVE DISCREPANCIES INING. COPYRIGHT OF THIS DRAWING AND THE DESIGNS EXECUTED REMAIN VESTED IN BLACK BEETLE |
|                                              | 0 2 5 10 15 20m                              |       | Tel: 0422 104 416 email: blackbeetle@blackbeetle.com.au                 |                                            | JOB NUMBER<br>BB 1283                                                   | LA LP 07/ 02                                                                                                                                                            |

**NOT FOR CONSTRUCTION** 

O3 CARPARK 02 - TYPICAL SECTION
Scale 1:250 @ A1

| REV: DATE: DOCUMENT STATUS/ AMENDMENTS | REFER TO LALP09 FOR NOTES AND PLANT SCHEDULE | NORTH | hlack hootlo                                                         | PROJECT Warehouse Development      | Drawn IK / GB  L.Architect Authorised              | Aon Ari Property                                                              |
|----------------------------------------|----------------------------------------------|-------|----------------------------------------------------------------------|------------------------------------|----------------------------------------------------|-------------------------------------------------------------------------------|
| 01 22.02.21 DRAFT DA                   |                                              |       | Landscape Architecture and Design                                    | 2131 Castlereagh Road PENRITH, NSW | IK / GB                                            | Status Development Application                                                |
| 02 30.03.21 DA ISSUE                   |                                              |       | Black Beetle pty Itd                                                 | DRAWING TITLE                      | 1:250 @ A1  DO NOT SCALE OFF THIS DRAWING - USE FI | GURED DIMENSIONS ONLY - VERIFY ALL DIMENSIONS ON SITE - RESOLVE DISCREPANCIES |
|                                        | 1:250 @ A1                                   |       | Level 1, 1073 Pittwater Road, Collaroy NSW 2097<br>Tel: 0422 104 416 | CARPARK LANDSCAPE PLAN - 02        | JOB NUMBER                                         | DRAWING NUMBER / ISSUE                                                        |
|                                        | 0 2 5 10 15 20m                              |       | email: blackbeetle@blackbeetle.com.au                                |                                    | BB 1283                                            | LA LP 08/ 02                                                                  |

G2 - PLANTING ON GRADE WITHIN TPZ (100MM IMPORTED PREMIUM GARDEN MIX (DO NOT CULTIVATE IN TPZ AREA) AND IRRIGATION EXTENT (DRIP IRRIGATION)

GARDEN PROFILE 03 - 1050MM HIGH PLANTERS (ON STRUCTURE - 600MM SOIL DEPTH) AND IRRIGATION EXTENT (DRIP IRRIGATION) INCLUDE - MULCH / DRAINAGE CELL / FILER FABRIC / / SAND BLINDING LAYER