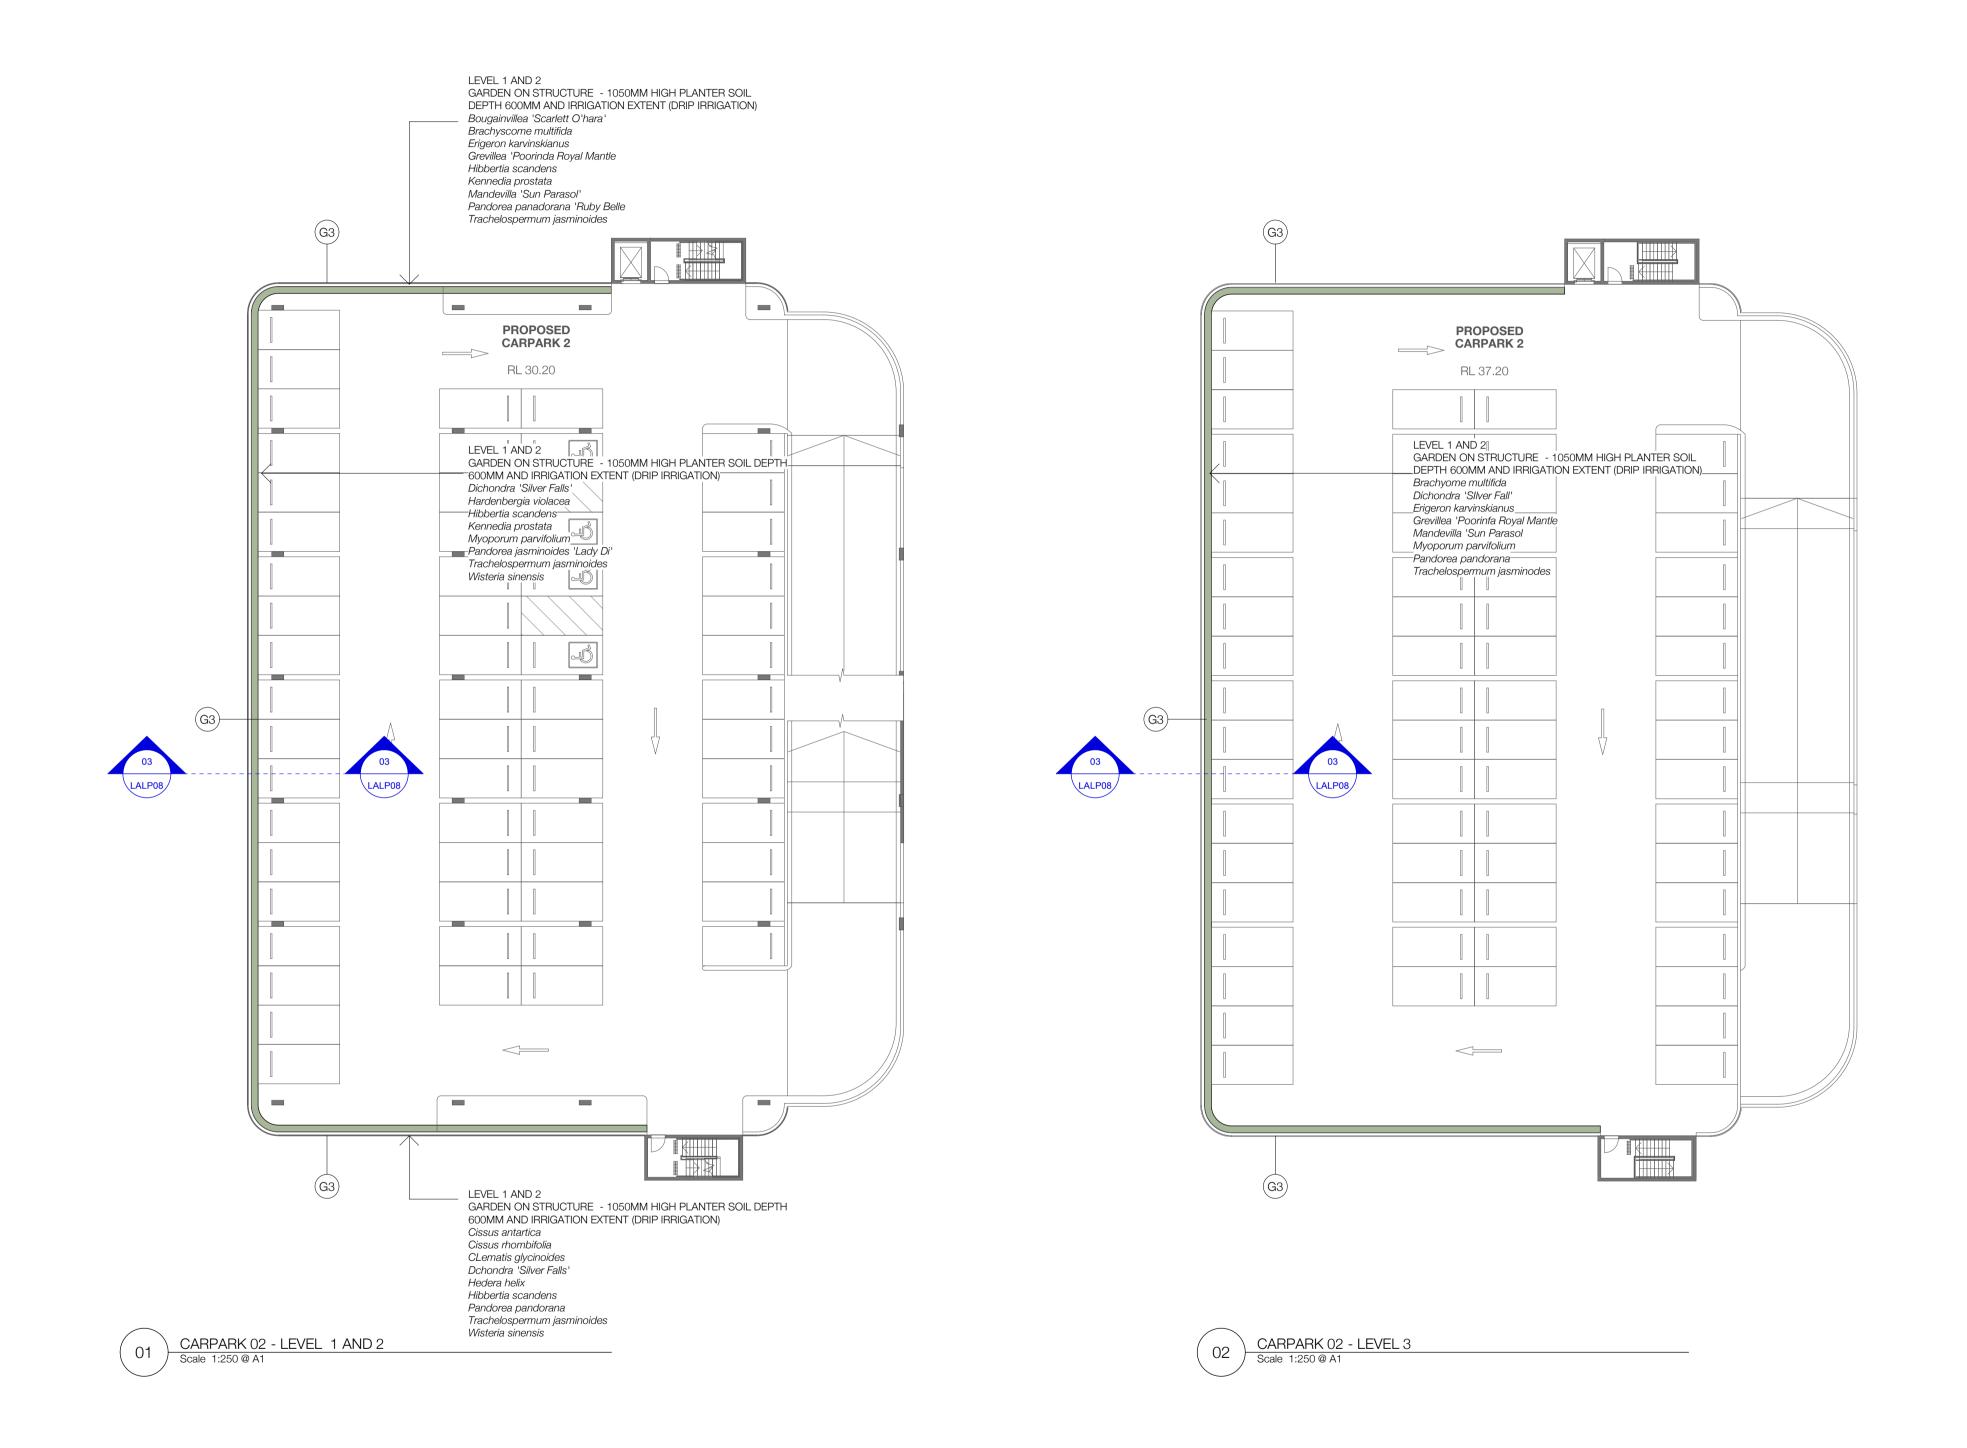

|                                              |                                              |       |                                                                         |                                            | NO                                                                      | T FOR CONSTRUCTION                                                                                                                                                      |
|----------------------------------------------|----------------------------------------------|-------|-------------------------------------------------------------------------|--------------------------------------------|-------------------------------------------------------------------------|-------------------------------------------------------------------------------------------------------------------------------------------------------------------------|
| REV: DATE: DOCUMENT STATUS/ AMENDMENTS       | REFER TO LALP09 FOR NOTES AND PLANT SCHEDULE | NORTH | black beetle                                                            | PROJECT Warehouse Development              | Drawn  K / GB                                                           | Aon Ari Property                                                                                                                                                        |
| 01 22.02.21 DRAFT DA<br>02 30.03.21 DA ISSUE |                                              |       | Landscape Architecture and Design                                       | 2131 Castlereagh Road PENRITH, NSW         | Scale as shown @ A1                                                     | Status Development Application                                                                                                                                          |
|                                              | 1:250 @ A1                                   |       | Black Beetle pty ltd<br>Level 1, 1073 Pittwater Road, Collaroy NSW 2097 | DRAWING TITLE  CARPARK LANDSCAPE PLAN - 01 | DO NOT SCALE OFF THIS DRAWING - USE<br>WITH BLACK BEETLE BEFORE PROCEED | FIGURED DIMENSIONS ONLY - VERIFY ALL DIMENSIONS ON SITE - RESOLVE DISCREPANCIES INING. COPYRIGHT OF THIS DRAWING AND THE DESIGNS EXECUTED REMAIN VESTED IN BLACK BEETLE |
|                                              | 0 2 5 10 15 20m                              |       | Tel: 0422 104 416 email: blackbeetle@blackbeetle.com.au                 |                                            | JOB NUMBER<br>BB 1283                                                   | LA LP 07/ 02                                                                                                                                                            |

**NOT FOR CONSTRUCTION** 

O3 CARPARK 02 - TYPICAL SECTION
Scale 1:250 @ A1

| REV: DATE: DOCUMENT STATUS/ AMENDMENTS | REFER TO LALP09 FOR NOTES AND PLANT SCHEDULE | NORTH | hlack hootlo                                                         | PROJECT Warehouse Development      | Drawn IK / GB  L.Architect Authorised              | Aon Ari Property                                                              |
|----------------------------------------|----------------------------------------------|-------|----------------------------------------------------------------------|------------------------------------|----------------------------------------------------|-------------------------------------------------------------------------------|
| 01 22.02.21 DRAFT DA                   |                                              |       | Landscape Architecture and Design                                    | 2131 Castlereagh Road PENRITH, NSW | IK / GB                                            | Status Development Application                                                |
| 02 30.03.21 DA ISSUE                   |                                              |       | Black Beetle pty Itd                                                 | DRAWING TITLE                      | 1:250 @ A1  DO NOT SCALE OFF THIS DRAWING - USE FI | GURED DIMENSIONS ONLY - VERIFY ALL DIMENSIONS ON SITE - RESOLVE DISCREPANCIES |
|                                        | 1:250 @ A1                                   |       | Level 1, 1073 Pittwater Road, Collaroy NSW 2097<br>Tel: 0422 104 416 | CARPARK LANDSCAPE PLAN - 02        | JOB NUMBER                                         | DRAWING NUMBER / ISSUE                                                        |
|                                        | 0 2 5 10 15 20m                              |       | email: blackbeetle@blackbeetle.com.au                                |                                    | BB 1283                                            | LA LP 08/ 02                                                                  |