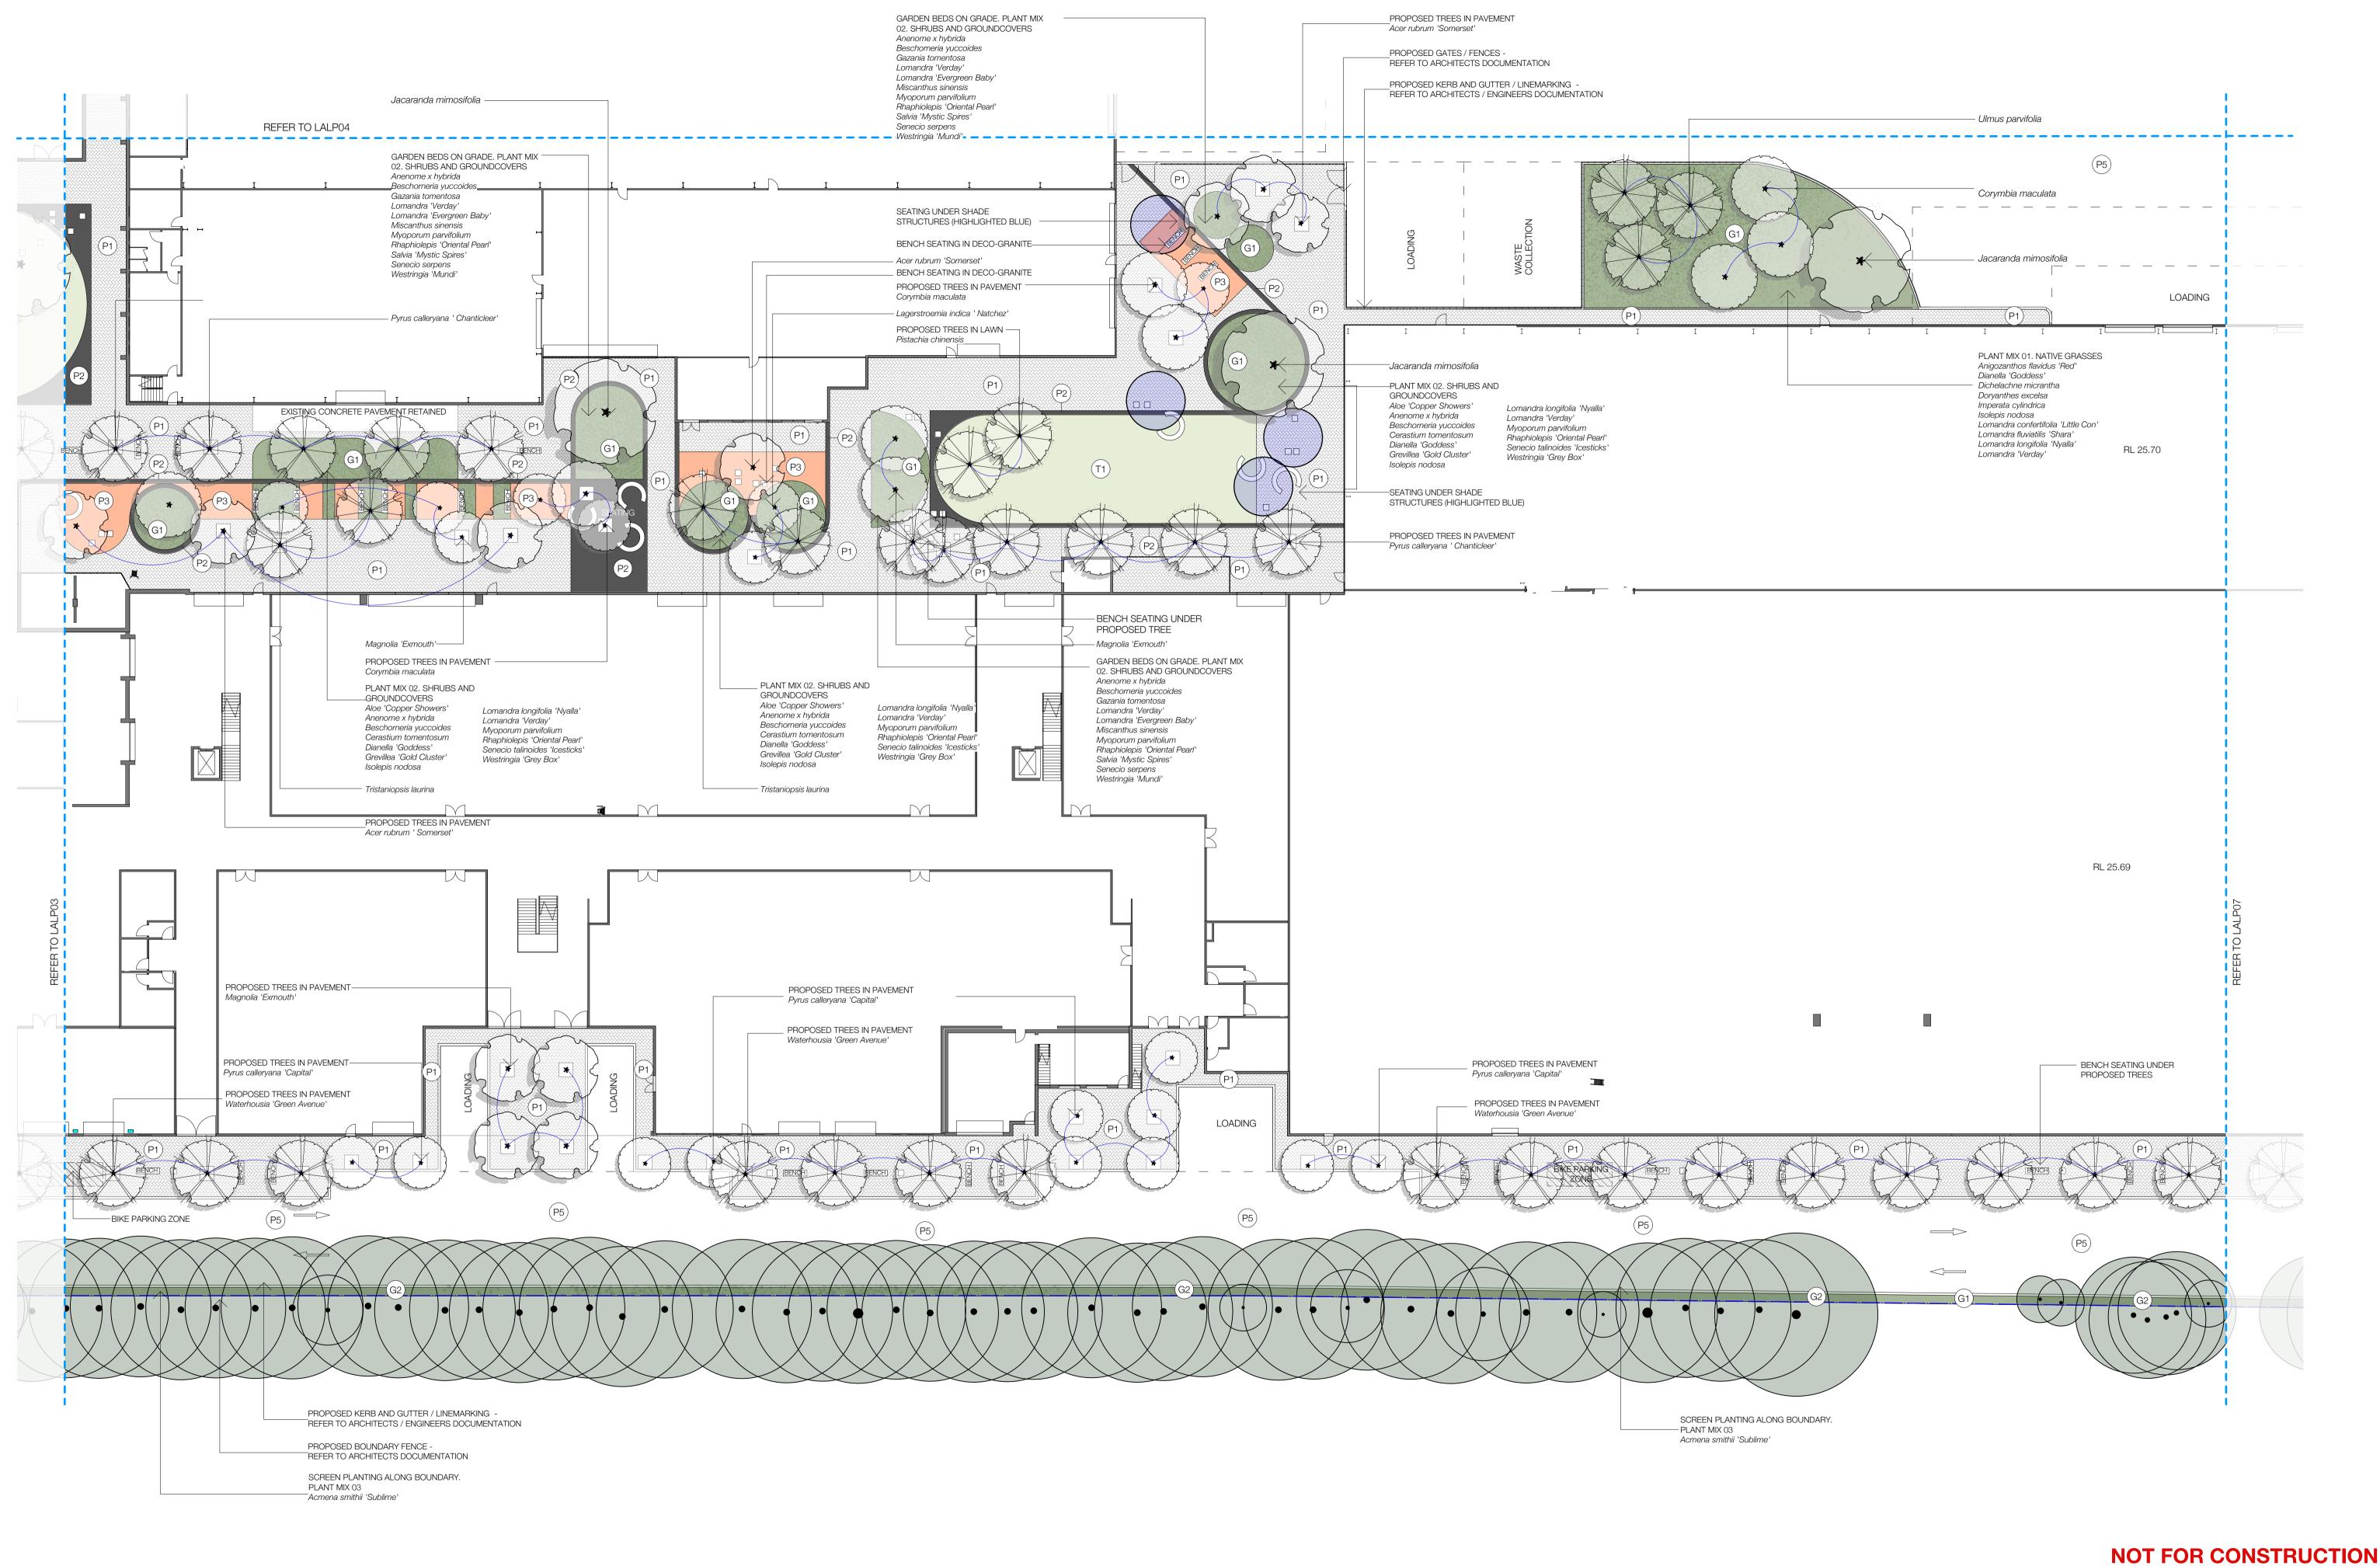

### **NOT FOR CONSTRUCTION** Drawn IK / GB PROJECT REV: DATE: **DOCUMENT STATUS/ AMENDMENTS** REFER TO LALP09 FOR NOTES AND PLANT SCHEDULE Aon Ari Property NORTH L.Architect Authorised **Warehouse Development** IK / GB 2131 Castlereagh Road 05.02.21 PRELIMINARY Landscape Architecture and Design PENRITH, NSW Development Application 22.02.21 DRAFT DA 1:500 @ A1 Black Beetle pty Itd DRAWING TITLE 30.03.21 DA ISSUE DO NOT SCALE OFF THIS DRAWING - USE FIGURED DIMENSIONS ONLY - VERIFY ALL DIMENSIONS ON SITE - RESOLVE DISCREPANCIES WITH BLACK BEETLE BEFORE PROCEEDING. COPYRIGHT OF THIS DRAWING AND THE DESIGNS EXECUTED REMAIN VESTED IN BLACK BEETLE 1:500 @ A1 Level 1, 1073 Pittwater Road, Collaroy NSW 2097 LANDSCAPE MASTERPLAN - SHEET 02 DRAWING NUMBER / ISSUE JOB NUMBER Tel: 0422 104 416 BB 1283 LA LP 03/03 0 5 10 20 email: blackbeetle@blackbeetle.com.au 30