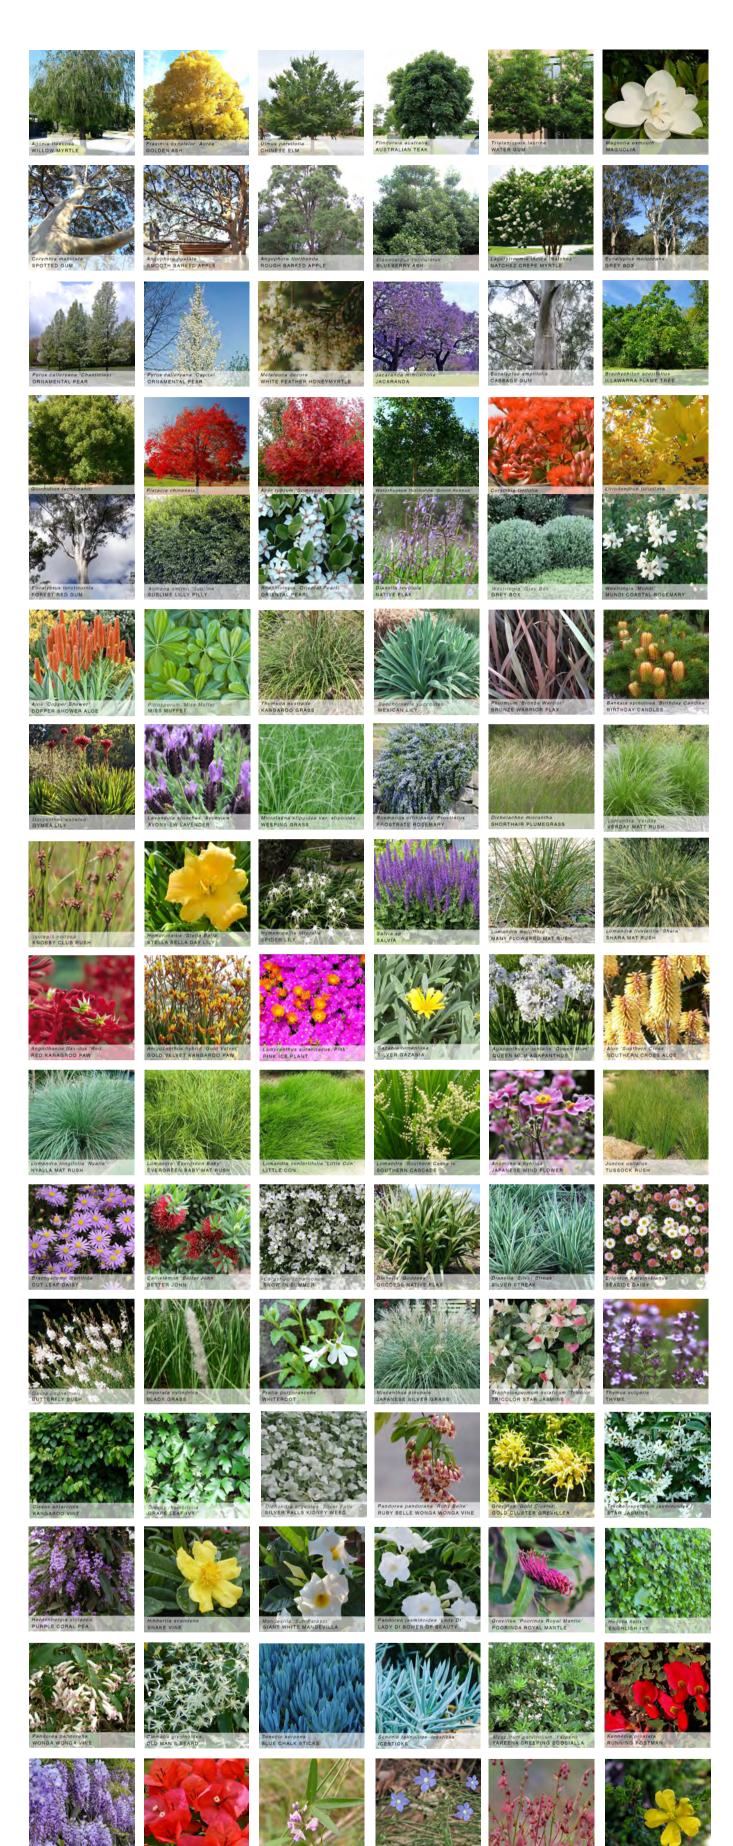

| BOTANICAL NAME                                                                                      | COMMON NAME                                                                           | APPROX.<br>MATURE HEIGHT       | POT SIZE                                  | NATIVE (N) /<br>INDIGENOUS(I)   | QTY                                            |
|-----------------------------------------------------------------------------------------------------|---------------------------------------------------------------------------------------|--------------------------------|-------------------------------------------|---------------------------------|------------------------------------------------|
| TREES Acer rubrum 'Somerset'                                                                        | Red Maple                                                                             | 9M                             | 400L                                      | _                               | as indicated                                   |
| Angophora costata                                                                                   | Smooth Barked Apple                                                                   | 15M                            | 200L                                      | N                               | as indicated                                   |
| Angophora floribunda Agonis flexuosa                                                                | Rough Barked Apple Willow Myrtle                                                      | 20M<br>15M                     | 200L<br>200L                              | N/I<br>N                        | as indicated as indicated                      |
| Brachychiton acerifolius                                                                            | Illawarra Flame Tree                                                                  | 20M                            | 200L                                      | N                               | as indicated                                   |
| Corymbia ficifolia Corymbia maculata                                                                | Flowering Gum Spotted Gum                                                             | 15M<br>20M                     | 200L<br>400L                              | N<br>N                          | as indicated as indicated                      |
| Elaeocarpus reticulataus                                                                            | Blueberry Ash                                                                         | 8M                             | 200L                                      | N                               | as indicated                                   |
| Eucalyptus ampifolia Eucalyptus fibrosa                                                             | Cabbage Gum  Red Iron BArk                                                            | 30M<br>35M                     | 100L<br>100L                              | N/I<br>N/I                      | as indicated as indicated                      |
| Eucalyptus moluccana                                                                                | Grey Box                                                                              | 25M                            | 100L                                      | N/I                             | as indicated                                   |
| Eucalyptus tereticornis Flindersia australis                                                        | Forest Red Gum Australian Teak                                                        | 35M<br>20M                     | 100L<br>100L                              | N/I<br>N                        | as indicated as indicated                      |
| Fraxinus excelsior 'Aurea'                                                                          | Golden Ash                                                                            | 7M                             | 200L                                      | -                               | as indicated                                   |
| Glochidion fernandi Jacaranda mimosifolia                                                           | Cheese Tree Jacaranda                                                                 | 15M<br>15M                     | 200L<br>400L                              | N -                             | as indicated as indicated                      |
| Lagerstroemia indica 'Natchez'                                                                      | Natchez Crepe Myrtle                                                                  | 6M                             | 200L                                      | -                               | as indicated                                   |
| Liriodendron tulipifera  Magnolia grandiflora 'Exmouth'                                             | Tulip Tree Exmouth Magnolia                                                           | 20M<br>10M                     | 400L<br>200L                              | -                               | as indicated as indicated                      |
| Melaleuca decora                                                                                    | Feather Honeymyrtle                                                                   | 6M                             | 100L                                      | N/I                             | as indicated as indicated                      |
| Pistachia chinensis                                                                                 | Chinese Pistachio                                                                     | 8M                             | 400L                                      | -                               | as indicated                                   |
| Pyrus calleryana 'Capital' Pyrus calleryana 'Chanticleer'                                           | Capital Ornamental Pear Chanticleer Ornamental Pear                                   | 11M<br>11M                     | 200L<br>200L                              | -                               | as indicated as indicated                      |
| Tristaniopsis laurina                                                                               | Water Gum                                                                             | 8M                             | 200L                                      | N                               | as indicated                                   |
| Ulmus parvifolia<br>Waterhousia 'Green Avenue'                                                      | Chinese Elm<br>Green Ave                                                              | 12M<br>12M                     | 200L<br>200L                              | -                               | as indicated as indicated                      |
|                                                                                                     |                                                                                       |                                |                                           |                                 |                                                |
| PLANT MIX 01 - GRASSES  Anigozanthos flavidus 'Red'                                                 | Red Kangaroo Paw                                                                      | 0.7M                           | 200mm                                     | N                               | 4/sq.m                                         |
| Anigozanthos hybrid 'Gold Velvet'                                                                   | Gold Velvet Kangaroo Paw                                                              | 0.7M                           | 200mm                                     | N                               | 4/sq.m                                         |
| Dianella 'Goddess' Dianella 'Silver Streak'                                                         | Goddess Native Flax Silver Streak Native Flax                                         | 0.6M<br>0.5M                   | 140mm<br>140mm                            | N<br>N                          | 5/sq.m<br>5/sq.m                               |
| Dichelachne micrantha                                                                               | Shorthair Plumegrass                                                                  | 1M                             | 140mm                                     | N/I                             | 5/sq.m                                         |
| Doryanthes excelsa                                                                                  | Gymea Lily                                                                            | 2M                             | 200mm                                     | N                               | 4/sq.m                                         |
| Imperata cylindrica Isolepis nodosa                                                                 | Blady Grass  Knobby Club Rush                                                         | 1M<br>0.8M                     | 140mm<br>140mm                            | N<br>N                          | 5/sq.m<br>5/sq.m                               |
| Lomandra confertifolia 'Little Con'                                                                 | Little Con Mat Rush                                                                   | 0.4M                           | 140mm                                     | N                               | 5/sq.m                                         |
| Lomandra 'Evergreen Baby' Lomandra fluviatilis 'Shara'                                              | Evergreen Baby Mat Rush Shara Mat Rush                                                | 0.6M<br>0.7M                   | <u>140mm</u><br>140mm                     | N<br>N                          | 5/sq.m<br>5/sq.m                               |
| Lomandra longifolia 'Nyalla'                                                                        | Nyalla Mat Rush                                                                       | 0.7M                           | 140mm                                     | N                               | 5/sq.m                                         |
| Lomandra 'Southern Cascade'  Lomandra 'Verday                                                       | Southern Cascade Mat Rush<br>Verday Mat Rush                                          | 0.8M<br>0.6M                   | 140mm<br>140mm                            | N<br>N                          | 5/sq.m<br>5/sq.m                               |
| Lomandra Verday                                                                                     | Verday Mat Hush                                                                       | O.OIVI                         | 14011111                                  | IV                              | 0/34.111                                       |
| PLANT MIX 02 - SHRUBS Agapanthus 'Queen Mum'                                                        | Queen Mum Agapanthus                                                                  | 1M                             | 200mm                                     | _                               | 4/sq.m                                         |
| Aloe 'Copper Showers'                                                                               | Copper Showers Aloe                                                                   | 0.8M                           | 200mm                                     | -                               | 4/sq.m                                         |
| Aloe 'Southern Cross'                                                                               | Southern Cross Aloe                                                                   | 0.8M                           | 200mm                                     | -                               | 4/sq.m                                         |
| Anenome x hybrida Banksia spinulosa 'Birthday Candles'                                              | Japanese Wind Flower  Banksia Birthday Candles                                        | 0.8M<br>0.6M                   | 140mm<br>200mm                            | -<br>N                          | 5/sq.m<br>4/sq.m                               |
| Beschorneria yuccoides                                                                              | Mexican Lily                                                                          | 0.8M                           | 200mm                                     | -                               | 4/sq.m                                         |
| Brachyscome multifida Callistemon 'Better John'                                                     | Cut Leaf Daisy Better John                                                            | 0.3M<br>1M                     | 140mm<br>200mm                            | N<br>N                          | 6/sq.m<br>4/sq.m                               |
| Cerastium tomentosum                                                                                | Snow in Summer                                                                        | 0.3M                           | 140mm                                     | -                               | 6/sq.m                                         |
| Dianella 'Goddess' Dianella 'Silver Streak'                                                         | Goddess Native Flax Silver Streak Native Flax                                         | 0.6M<br>0.5M                   | 140mm<br>140mm                            | N<br>N                          | 5/sq.m<br>5/sq.m                               |
| Dichondra 'Silver Falls'                                                                            | Silver Falls Kidney Weed                                                              | 8M                             | 140mm                                     | -                               | 6/sq.m                                         |
| Doryanthes excelsa                                                                                  | Gymea Lily<br>Seaside Daisy                                                           | 2M<br>0.3M                     | 200mm                                     | N -                             | 4/sq.m                                         |
| Erigeron karvinskianus<br>Gaura lindheimeri                                                         | Butterfly Bush                                                                        | 0.8M                           | 140mm<br>140mm                            | -                               | 5/sq.m<br>5/sq.m                               |
| Gazania tomentosa                                                                                   | Silver Gazania                                                                        | 0.2M                           | 140mm                                     | -                               | 6/sq.m                                         |
| Grevillea 'Gold Cluster' Hemerocallis 'Stella Bella'                                                | Gold Cluster Grevillea Stella Bella Day Lily                                          | 1M<br>0.6M                     | 200mm<br>140mm                            | N -                             | 4/sq.m<br>5/sq.m                               |
| Hymenocalis littoralis                                                                              | Spider Lily                                                                           | 0.8M                           | 140mm                                     | N                               | 5/sq.m                                         |
| Imperata cylindrica Isolepis nodosa                                                                 | Blady Grass  Knobby Club Rush                                                         | 1M<br>0.8M                     | <u>140mm</u><br>140mm                     | N<br>N                          | 5/sq.m<br>5/sq.m                               |
| Lampranthus aurantiacus 'Pink'                                                                      | Pink Ice Plant                                                                        | 0.2M                           | 140mm                                     | -                               | 6/sq.m                                         |
| Lavandula 'Avonview' Lomandra confertifolia 'Little Con'                                            | Avonview Lavender  Little Con Mat Rush                                                | 0.6M<br>0.4M                   | 200mm<br>140mm                            | -<br>N                          | 4/sq.m<br>5/sq.m                               |
| Lomandra 'Evergreen Baby'                                                                           | Evergreen Baby Mat Rush                                                               | 0.6M                           | 140mm                                     | N                               | 5/sq.m                                         |
| Lomandra longifolia 'Nyalla'                                                                        | Nyalla Mat Rush                                                                       | 0.7M                           | 140mm                                     | N                               | 5/sq.m                                         |
| Lomandra 'Verday<br>Lomandra 'Southern Cascade'                                                     | Verday Mat Rush Southern Cascade Mat Rush                                             | 0.6M<br>0.8M                   | 140mm<br>140mm                            | N<br>N                          | 5/sq.m<br>5/sq.m                               |
| Miscanthus sinensis                                                                                 | Japanese Silver Grass                                                                 | 1.5M                           | 140mm                                     | -                               | 5/sq.m                                         |
| Myoporum parvifolium  Phormium 'Bronze Warrior'                                                     | Creeping Boobiala Bronze Warrior NZ Flax                                              | 0.2M<br>1.5M                   | 140mm<br>200mm                            | N -                             | 6/sq.m<br>4/sq.m                               |
| Pittosporum 'Miss Muffet'                                                                           | Miss Muffet Pittosporum                                                               | 0.8M                           | 200mm                                     | -                               | 4/sq.m                                         |
| Rhaphiolepis 'Oriental Pearl' Rosmarius officinalis 'Protratus'                                     | Oriental Pearl Prostrate Rosemary                                                     | 1M<br>0.3M                     | 200mm<br>200mm                            | -                               | 4/sq.m<br>4/sq.m                               |
| Salvia 'Mystic Spires'                                                                              | Mystic Spires Ornamental Sage                                                         | 0.8M                           | 140mm                                     | -                               | 4/sq.m                                         |
| Senecio serpens Senecio talinoides 'Icesticks'                                                      | Blue Chalk Sticks<br>Icesticks                                                        | 0.2M<br>0.4M                   | 200mm<br>200mm                            | -                               | 5/sq.m<br>4/sq.m                               |
| Thymus vulgaris                                                                                     | Thyme                                                                                 | 0.3M                           | 140mm                                     | -                               | 4/sq.m<br>5/sq.m                               |
| Trachelospermum asiaticum 'Tricolor' Westringia 'Grey Box'                                          | Tricolor Star Jasmine Grey Box Coastal Rosemany                                       | 3M<br>0.5M                     | 200mm                                     | -<br>N                          | 4/sq.m                                         |
| Westringia 'Grey Box' Westringia 'Mundi'                                                            | Grey Box Coastal Rosemary  Mundi Coastal Rosemary                                     | 0.5M<br>0.4M                   | 200mm<br>200mm                            | N<br>N                          | 4/sq.m<br>4/sq.m                               |
| PLANT MIX 03 - SCREENING                                                                            |                                                                                       |                                |                                           |                                 |                                                |
| Acmena smithii 'Sublime'                                                                            | Sublime Lilly Pilly                                                                   | 3M                             | 300mm                                     | N                               | 2/sq.m                                         |
| PLANT MIX 04 - CAR PARK                                                                             |                                                                                       |                                |                                           |                                 |                                                |
| Bougainvillea 'Scarlett O'hara'                                                                     | Scarlet O'Hara                                                                        | 8M                             | 200mm                                     | -                               | 2/sq.m                                         |
| Brachyscome multifida                                                                               | Cut Leaf Daisy                                                                        | 0.3M                           | 140mm                                     | N                               | 6/sq.m                                         |
| Cissus antarctica Cissus rhombifolia                                                                | Kangaroo Vine<br>Grape Leaf Ivy                                                       | 8M<br>8M                       | 200mm<br>200mm                            | N<br>N                          | 4/sq.m<br>4/sq.m                               |
| Clematis glycinoides                                                                                | Headache Vine                                                                         | 3M                             | 200mm                                     | N                               | 4/sq.m                                         |
| Dichondra 'Silver Falls' Erigeron karvinskianus                                                     | Silver Falls Kidney Weed Seaside Daisy                                                | 8M<br>0.3M                     | 140mm<br>140mm                            | -                               | 6/sq.m<br>5/sq.m                               |
| Grevillea 'Poorinda Royal Mantle'                                                                   | Royal Mantle Grevillea                                                                | 3M                             | 200mm                                     | N                               | 4/sq.m                                         |
| Hardenbergia violacea Hedera helix                                                                  | Hardenbergia English Ivy                                                              | 3M<br>3M                       | 200mm<br>200mm                            | N -                             | 4/sq.m<br>4/sq.m                               |
| Hibbertia Scandens                                                                                  | Snake Vine                                                                            | 3M                             | 200mm                                     | N                               | 4/sq.m                                         |
| Kennedia prostata  Mandevilla 'Sun Parasol'                                                         | Running Postman Giant White Mandevilla                                                | 3M<br>3M                       | 200mm<br>200mm                            | N -                             | 4/sq.m<br>4/sq.m                               |
| Myoporum parvifolium                                                                                | Creeping Boobiala                                                                     | 0.2M                           | 140mm                                     | N                               | 6/sq.m                                         |
| Pandorea jasminoides 'Lady Di'                                                                      | Lady Di Bower of Beauty                                                               | 3M                             | 200mm                                     | -<br>N1                         | 4/sq.m                                         |
| Pandorea pandorana 'Ruby Belle'                                                                     | Wonga Wonga Vine Ruby Belle Wonga Wonga Vine                                          | 3M<br>3M                       | 200mm<br>200mm                            | N<br>N                          | 4/sq.m<br>4/sq.m                               |
| Trachelospermum jasminoides                                                                         | Star Jasmine                                                                          | 3M                             | 200mm                                     | -                               | 4/sq.m                                         |
| Wisteria sinensis                                                                                   | Chinese Wisteria                                                                      | 8M                             | 200mm                                     | -                               | 2/sq.m                                         |
| PLANT MIX 04 - BUSH REGEN                                                                           |                                                                                       |                                |                                           |                                 |                                                |
| Dianella revoluta  Dichelachne micrantha                                                            | Native Flax                                                                           | 0.5M<br>1M                     | <u>140mm</u><br>140mm                     | N / I<br>N / I                  | 5/sq.m<br>5/sq.m                               |
| morania                                                                                             | Shorthair Plumedrass                                                                  | 1M                             | 140mm                                     | N/I                             | 5/sq.m                                         |
| Glycine clandestina                                                                                 | Shorthair Plumegrass Love Creeper                                                     |                                |                                           |                                 |                                                |
| Gonocarpus tetragynus                                                                               | Love Creeper<br>Common Raspwort                                                       | 0.3M                           | 140mm                                     | N/I                             | 5/sq.m                                         |
|                                                                                                     | Love Creeper                                                                          |                                |                                           |                                 |                                                |
| Gonocarpus tetragynus Hardenbergia violacea Juncus usitatus Lomandra longifolia                     | Love Creeper Common Raspwort Hardenbergia Common Rush Mat Rush                        | 0.3M<br>3M<br>1M<br>1M         | 140mm<br>140mm<br>140mm<br>140mm          | N/I<br>N/I<br>N/I<br>N/I        | 5/sq.m<br>5/sq.m<br>5/sq.m<br>5/sq.m           |
| Gonocarpus tetragynus<br>Hardenbergia violacea<br>Juncus usitatus                                   | Love Creeper Common Raspwort Hardenbergia Common Rush                                 | 0.3M<br>3M<br>1M               | 140mm<br>140mm<br>140mm                   | N/I<br>N/I<br>N/I               | 5/sq.m<br>5/sq.m<br>5/sq.m                     |
| Gonocarpus tetragynus Hardenbergia violacea Juncus usitatus Lomandra longifolia Lomandra multiflora | Love Creeper Common Raspwort Hardenbergia Common Rush Mat Rush Many Flowered Mat Rush | 0.3M<br>3M<br>1M<br>1M<br>0.8M | 140mm<br>140mm<br>140mm<br>140mm<br>140mm | N/I<br>N/I<br>N/I<br>N/I<br>N/I | 5/sq.m<br>5/sq.m<br>5/sq.m<br>5/sq.m<br>5/sq.m |