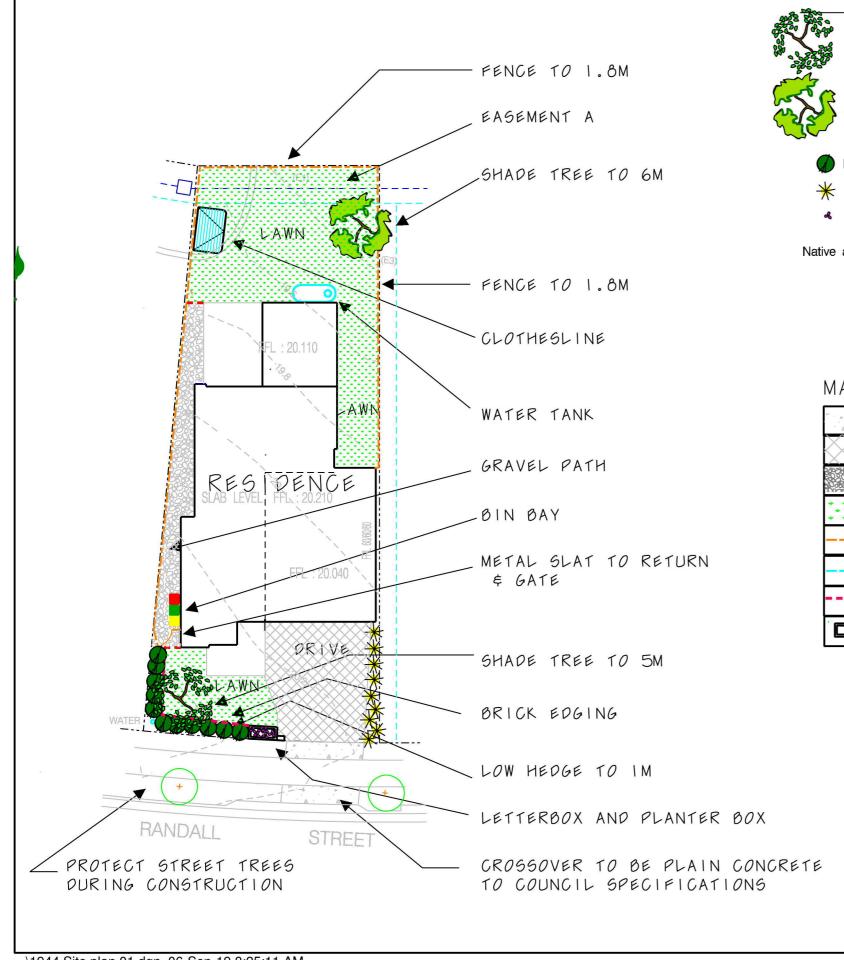

## LANDSCAPE PLAN

Native and low water plants 90%

MATERIALS Crossover to be plain colour Drive to be broom finish Charcoal coloured concrete Decorative pebble - To be 'Nepean River' Turf to be 'Sir Walter' buffalo turf grass Fence to be Colorbond Smartscreen in Basalt colour Fence & gate to be open metal slat to 1.8m Brick edging - mortared end to end Masonry letterbox @ planter bed to match house as per guidelines 2x0.7m