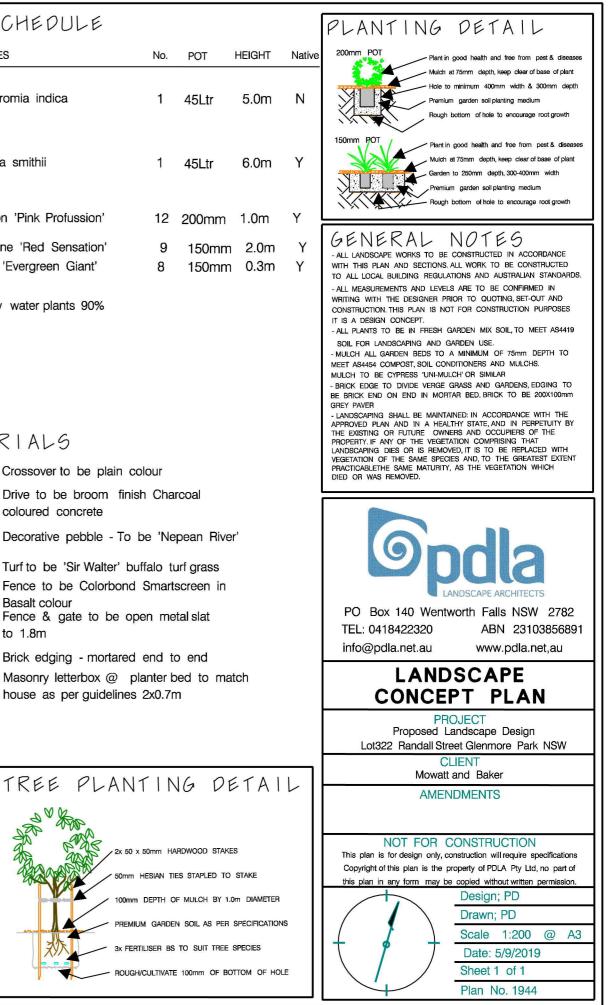

## PLANT SCHEDULE

| - 59                                                                                                                                                                                                                                                                                                                                                                                                                                                                                                                                                                                                                                                                                                                                                                                                                                                                                                                                                                                                                                                                                                                                                                                                                                                                                                                                                                                                                                                                                                                                                                                                                                                                                                                                                                                                                                                                                                                                                                                                                                                                                                                           | SPECIES                                                | No.    | POT            | HEIGHT |
|--------------------------------------------------------------------------------------------------------------------------------------------------------------------------------------------------------------------------------------------------------------------------------------------------------------------------------------------------------------------------------------------------------------------------------------------------------------------------------------------------------------------------------------------------------------------------------------------------------------------------------------------------------------------------------------------------------------------------------------------------------------------------------------------------------------------------------------------------------------------------------------------------------------------------------------------------------------------------------------------------------------------------------------------------------------------------------------------------------------------------------------------------------------------------------------------------------------------------------------------------------------------------------------------------------------------------------------------------------------------------------------------------------------------------------------------------------------------------------------------------------------------------------------------------------------------------------------------------------------------------------------------------------------------------------------------------------------------------------------------------------------------------------------------------------------------------------------------------------------------------------------------------------------------------------------------------------------------------------------------------------------------------------------------------------------------------------------------------------------------------------|--------------------------------------------------------|--------|----------------|--------|
|                                                                                                                                                                                                                                                                                                                                                                                                                                                                                                                                                                                                                                                                                                                                                                                                                                                                                                                                                                                                                                                                                                                                                                                                                                                                                                                                                                                                                                                                                                                                                                                                                                                                                                                                                                                                                                                                                                                                                                                                                                                                                                                                | Lagerstromia indica                                    | 1      | 45Ltr          | 5.0m   |
| - Contraction of the second se | Acmenia smithii                                        | 1      | 45Ltr          | 6.0m   |
| Ø                                                                                                                                                                                                                                                                                                                                                                                                                                                                                                                                                                                                                                                                                                                                                                                                                                                                                                                                                                                                                                                                                                                                                                                                                                                                                                                                                                                                                                                                                                                                                                                                                                                                                                                                                                                                                                                                                                                                                                                                                                                                                                                              | Isopogon 'Pink Profussion'                             | 12     | 200mm          | 1.0m   |
| *                                                                                                                                                                                                                                                                                                                                                                                                                                                                                                                                                                                                                                                                                                                                                                                                                                                                                                                                                                                                                                                                                                                                                                                                                                                                                                                                                                                                                                                                                                                                                                                                                                                                                                                                                                                                                                                                                                                                                                                                                                                                                                                              | Cordyline 'Red Sensation'<br>Liriope 'Evergreen Giant' | 9<br>8 | 150mm<br>150mm |        |

Native and low water plants 90%

MATERIALS Crossover to be plain colour Drive to be broom finish Charcoal coloured concrete Decorative pebble - To be 'Nepean River' Turf to be 'Sir Walter' buffalo turf grass Fence to be Colorbond Smartscreen in Basalt colour Fence & gate to be open metal slat to 1.8m Brick edging - mortared end to end Masonry letterbox @ planter bed to match house as per guidelines 2x0.7m