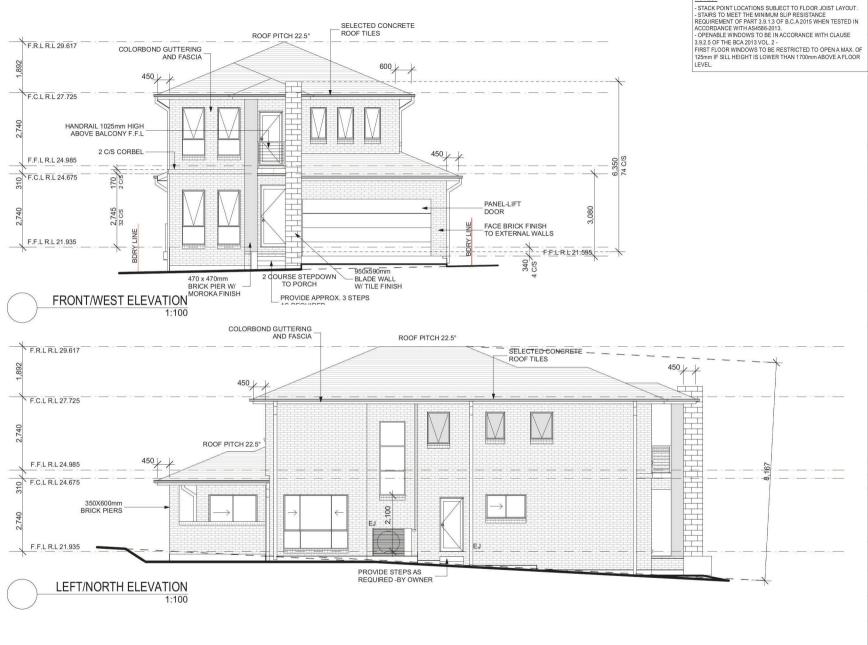

POCUMENT SET AD STATE OF THE PROPERTY OF THE P

Version: 1, Version Date: 11/12/2017

-STACK POINT LOCATIONS SUBJECT TO FLOOR JOIST LAYOUT. -STAIRS TO MEET THE MINIMUM SLIP RESISTANCE REQUIREMENT OF PART 3.9.1.3 OF B.C.A 2015 WHEN TESTED IN ACCORDANCE WITH AS4586-2013.

OPENABLE WINDOWS TO BE IN ACCORANCE WITH CLAUSE 3.9.2.5 OF THE BCA 2013 VOL. 2 -FIRST FLOOR WINDOWS TO BE RESTRICTED TO OPEN A MAX. OF

125mm IF SILL HEIGHT IS LOWER THAN 1700mm ABOVE A FLOOR