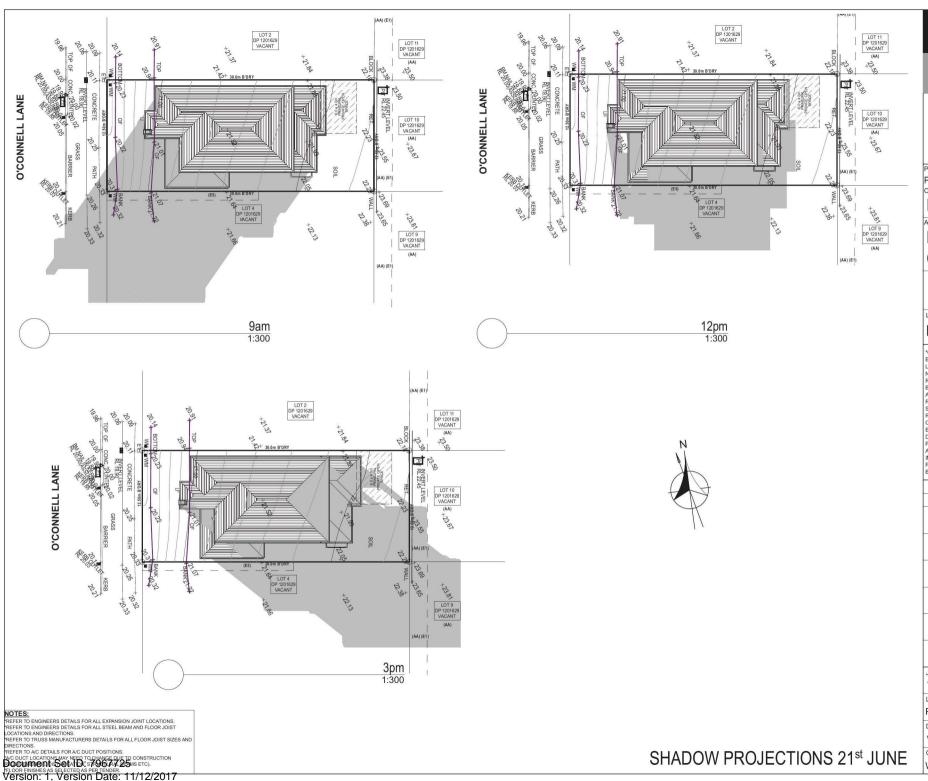

STREET.

ANY RETAINING WALLS REQUIRED TO BE COMPLETED BY OWNERS TO MANUFACTURERS SPECIFICATIONS.

(AA) POSITIVE COVENANT (NO.16, NO.18) (DP 1166546). RESTRICTION ON THE USE OF LAND (NO.17, NO.19) (DP 1166546). COVENANT (K521845). (E1) EASEMENT TO DRAIN WATER 2 WIDE.

(E5) EASEMENT FOR ACESS AND MAINTENANCE 1 WIDE.

REFER TO ENGINEERS DETAILS FOR ALL EXPANSION JOINT LOCATIONS. REFER TO ENGINEERS DETAILS FOR ALL STEEL BEAM AND FLOOR JOIST CCATIONS AND DIRECTIONS.

REFER TO TRUSS MANUFACTURERS DETAILS FOR ALL FLOOR JOIST SIZES AND

EFER TO A/C DETAILS FOR A/C DUCT POSITIONS.

TAYC DUCT LOCATIONS MAY NEED TO CHANGE DUE TO CONSTRUCTION BOCHMENT SET 10.

Version: 1, Version Date: 11/12/2017

REFER TO ENGINEERS DETAILS FOR ALL EXPANSION JOINT LOCATIONS.

REFER TO ENGINEERS DETAILS FOR ALL STEEL BEAM AND FLOOR JOIST LOCATIONS AND DIRECTIONS.
REFER TO TRUSS MANUFACTURERS DETAILS FOR ALL FLOOR JOIST SIZES AND EFER TO A/C DETAILS FOR A/C DUCT POSITIONS.

TAYC DUCT LOCATIONS MAY NEED TO CHANGE DUE TO CONSTRUCTION BOCHMENT SET 10. Version: 1, Version Date: 11/12/2017