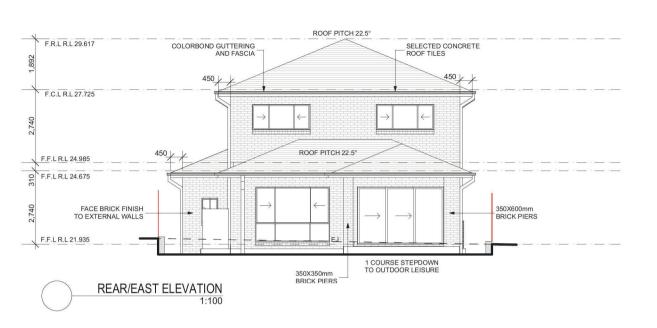

|
|                             | DESCRIPTION Prelim. Contract  Contract Plan Variation  AMENDMENTS CVR05,06  DA PACK  BRICKWORK TO FIRST FLOOR | Prelim. Contract  RA  Contract Plan Variation  BU  AMENDMENTS CVR05,06  DA PACK  RA  BRICKWORK TO FIRST FLOOR  RA |

| JOB No:<br>160504    | DRAWN:<br>RA                   |  |
|----------------------|--------------------------------|--|
| 100304<br>LGA:       | DATE: 20.10.14                 |  |
| Penrith City Council | SITE CLASSIFICATION 'H1' CLASS |  |
| DESCRIPTION:         | FACADE:                        |  |
| WASHINGTON 29 2013   | NOVA TERRACE<br>SHEET:         |  |
| CODE:                | 6                              |  |
| WS-WASH29D NO RH     | U                              |  |





REFER TO ENGINEERS DETAILS FOR ALL EXPANSION JOINT LOCATIONS.

REFER TO ENGINEERS DETAILS FOR ALL STEEL BEAM AND FLOOR JOIST LOCATIONS AND DIRECTIONS.
REFER TO TRUSS MANUFACTURERS DETAILS FOR ALL FLOOR JOIST SIZES AND EFER TO A/C DETAILS FOR A/C DUCT POSITIONS.

POCUMENT SET AD STATE OF THE PROPERTY OF THE P

Version: 1, Version Date: 11/12/2017

-STACK POINT LOCATIONS SUBJECT TO FLOOR JOIST LAYOUT. -STAIRS TO MEET THE MINIMUM SLIP RESISTANCE REQUIREMENT OF PART 3.9.1.3 OF B.C.A 2015 WHEN TESTED IN ACCORDANCE WITH AS4586-2013.

OPENABLE WINDOWS TO BE IN ACCORANCE WITH CLAUSE 3.9.2.5 OF THE BCA 2013 VOL. 2 -FIRST FLOOR WINDOWS TO BE RESTRICTED TO OPEN A MAX. OF

125mm IF SILL HEIGHT IS LOWER THAN 1700mm ABOVE A FLOOR

# Wisdom

## Theeasystart Ph: 4647 1200

Fax: 4647 1233

www.wisdomsm