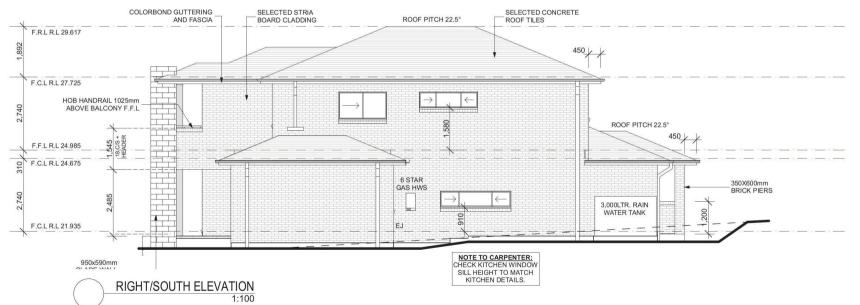

|
|                             | DESCRIPTION Prelim. Contract  Contract Plan Variation  AMENDMENTS CVR05,06  DA PACK  BRICKWORK TO FIRST FLOOR | Prelim. Contract  RA  Contract Plan Variation  BU  AMENDMENTS CVR05,06  DA PACK  RA  BRICKWORK TO FIRST FLOOR  RA |

| JOB No:<br>160504    | DRAWN:<br>RA                   |  |
|----------------------|--------------------------------|--|
| 100304<br>LGA:       | DATE: 20.10.14                 |  |
| Penrith City Council | SITE CLASSIFICATION 'H1' CLASS |  |
| DESCRIPTION:         | FACADE:                        |  |
| WASHINGTON 29 2013   | NOVA TERRACE<br>SHEET:         |  |
| CODE:                | 6                              |  |
| WS-WASH29D NO RH     | U                              |  |





REFER TO ENGINEERS DETAILS FOR ALL EXPANSION JOINT LOCATIONS.

REFER TO ENGINEERS DETAILS FOR ALL STEEL BEAM AND FLOOR JOIST LOCATIONS AND DIRECTIONS.
REFER TO TRUSS MANUFACTURERS DETAILS FOR ALL FLOOR JOIST SIZES AND EFER TO A/C DETAILS FOR A/C DUCT POSITIONS.

POCUMENT SET AD STATE OF THE PROPERTY OF THE P

Version: 1, Version Date: 11/12/2017

-STACK POINT LOCATIONS SUBJECT TO FLOOR JOIST LAYOUT. -STAIRS TO MEET THE MINIMUM SLIP RESISTANCE REQUIREMENT OF PART 3.9.1.3 OF B.C.A 2015 WHEN TESTED IN ACCORDANCE WITH AS4586-2013.

OPENABLE WINDOWS TO BE IN ACCORANCE WITH CLAUSE 3.9.2.5 OF THE BCA 2013 VOL. 2 -FIRST FLOOR WINDOWS TO BE RESTRICTED TO OPEN A MAX. OF

125mm IF SILL HEIGHT IS LOWER THAN 1700mm ABOVE A FLOOR

# Wisdom

## Theeasystart Ph: 4647 1200

Fax: 4647 1233

www.wisdomsmar