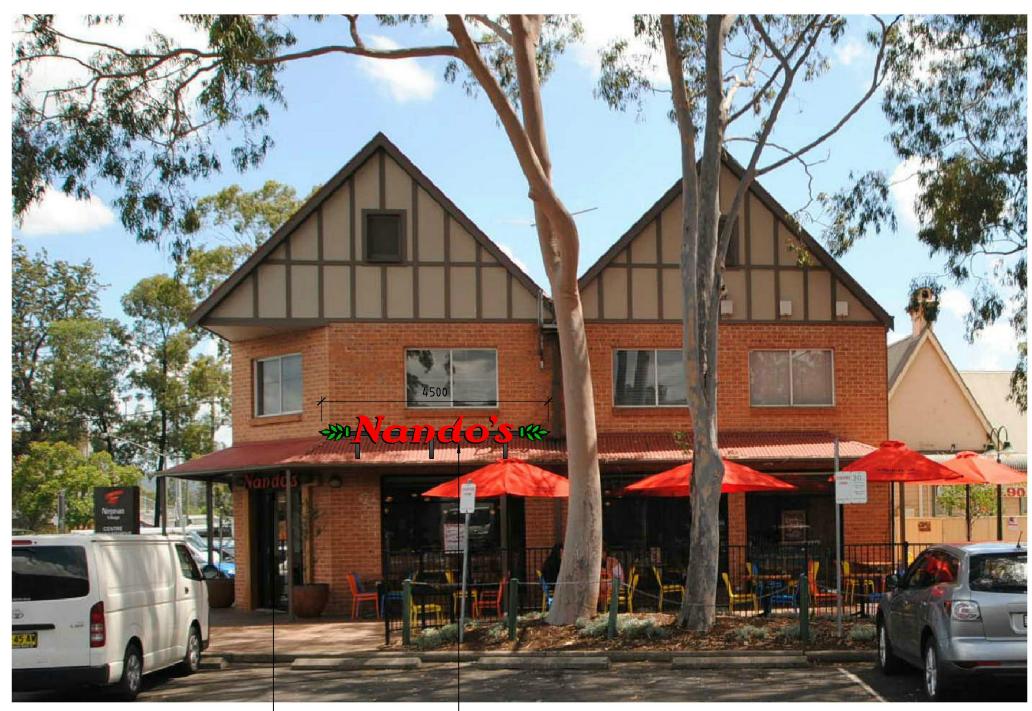

### EXTERNAL ELEVATION 'B' - SIGNAGE PROPOSAL

Nando's Australia Pty. Ltd.

SYDNEY OFFICE PO Box 543
Round Corner NSW 2+61 417 921 766

CDC DESIGN

UENTERAL TULES & CUMULIUMS.

1. THESE DRAWINGS ARE THE LEGAL COPYRIGHT OF CDC DESIGN PTY, LTD, TRADING AS CDC DESIGN, AND MAY NOT BE COPIED OR TRANSFERRED WITHOUT PRIOR WRITTEN CONSENT OF CDC DESIGN.

AU FIGURATIES. A. DRAWINGS ARE SITE SPECIFIC AND MAY ONLY BE USED FOR FABRICATIONS PERTAINING TO THE AC INDICATED IN THE TITLEBLOCK. PROPOSED NANDO'S REFURBISHMENT
148 STATION STREET
NEPEAN VILLAGE (FEDERATION CENTRES)
PENRITH NSW 2750

NANDO'S AUSTRALIA PTY LTD

EXTERNAL SIDE ELEVATION

DATE: 10-06-2015 REV: A DRG.No.

SCALE: 1:75

JOB No. 140028 A03