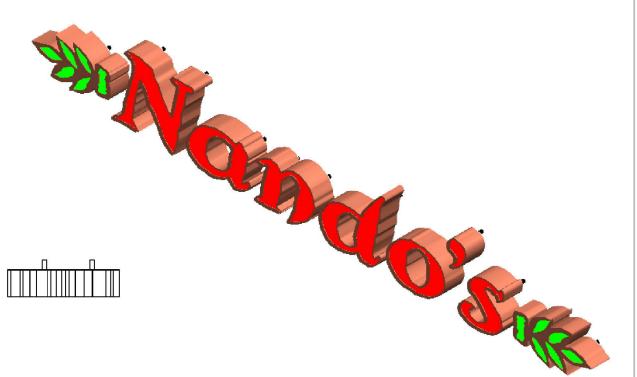

## Copper Fabricated Set with Leaves

#### Copper Set with Leaves 2.1

Nando's fabricated logo with copper 'shadow' and returns with red and green acrylic inserts.

Measured from the left most tip of the left leaf to the tip of right leaf.

Smallest set that can be fabricated is 2.1M long. (If smaller set is required then Copper Fabricated Set without leaves can be considered)

Can be fabricated in incremental lengths coded as

Copper Set with Leaves 2.1 - 2100mm W x 266mm H Copper Set with Leaves 2.7 - 2700mm W x 342mm H Copper Set with Leaves 3.3 - 3300mm W x 417mm H Copper Set with Leaves 3.6 - 3600mm W x 455mm H Copper Set with Leaves 4.2 - 4200mm W x 531mm H Copper Set with Leaves 4.8 - 4800mm W x 607mm H Copper Set with Leaves 5.5 - 5500mm W x 696mm H Copper Set with Leaves 6.0 - 6000mm W x 959mm H