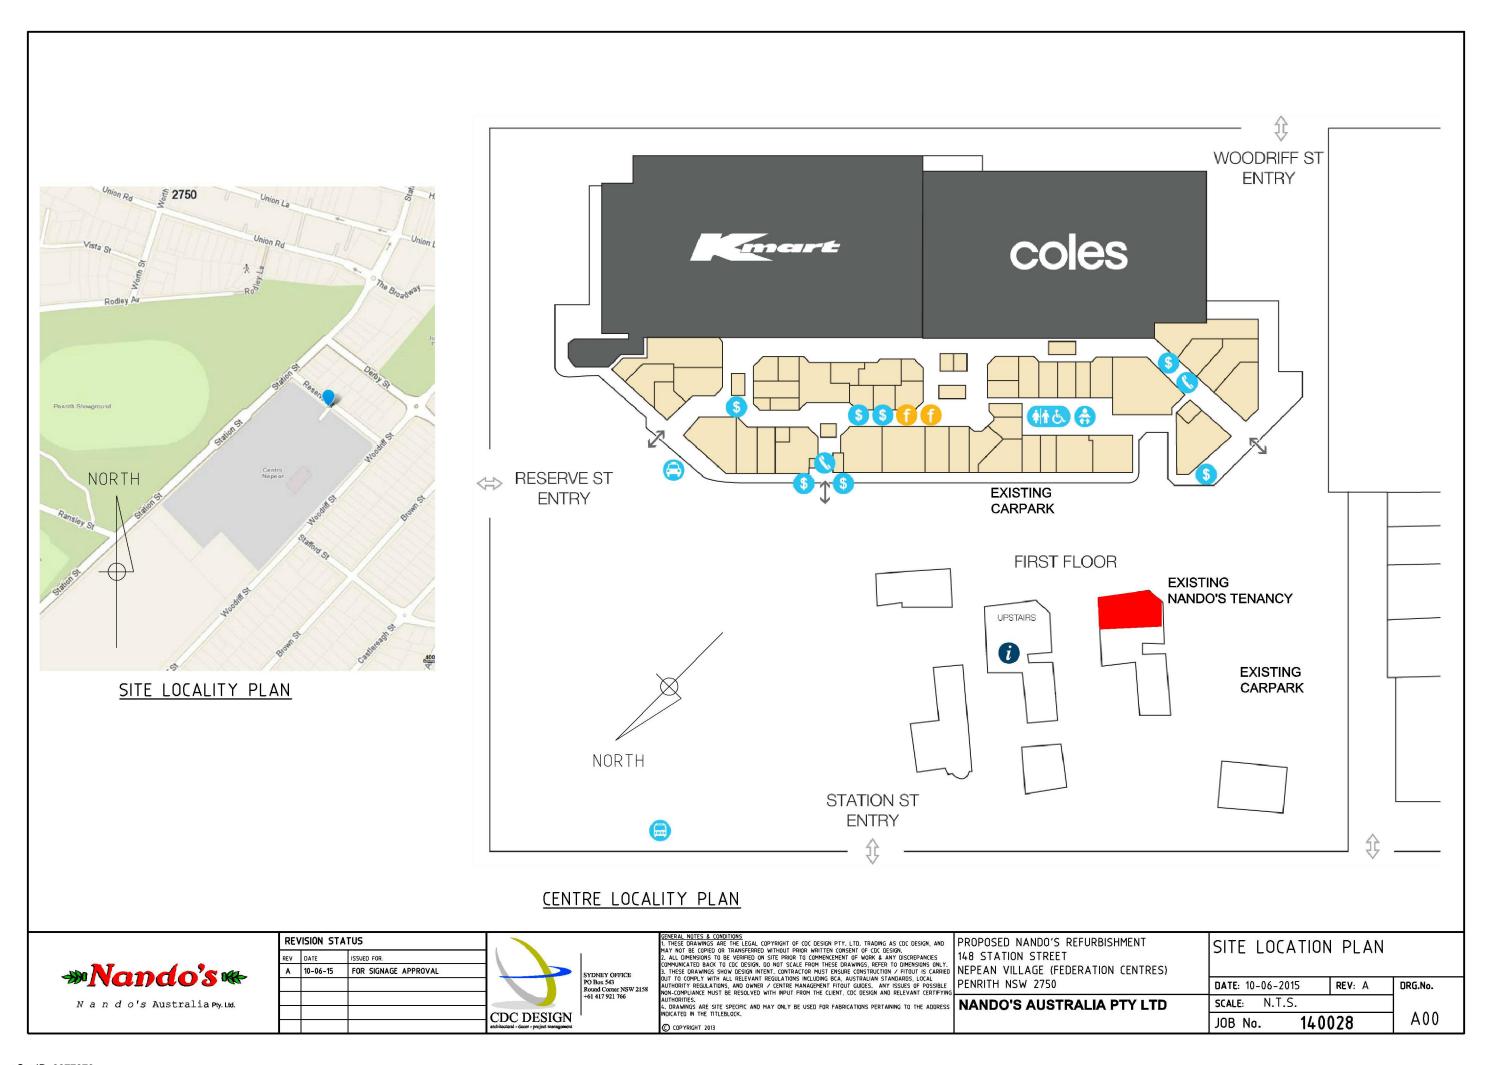

# Nando's Australia Pty Ltd

ISSUE: "SIGNAGE APPLICATION APPROVAL"

LOCATION: NEPEAN SHOPPING VILLAGE

TENANCY FS003

148 STATION STREET PENRITH, NSW 2750

N a n d o's Australia Pty. Ltd.

CDC DESIGN

PROPOSED NANDO'S REFURBISHMENT 148 STATION STREET NEPEAN VILLAGE (FEDERATION CENTRES)

PENRITH NSW 2750

NANDO'S AUSTRALIA PTY LTD

COVER SHEET

DATE: 10-06-2015 SCALE:

DRG.No. COV140028 JOB No.

PROPOSED 4.5m INTERNALLY ILLUMINATED ROOF LETTERSET TO BE RAIL AND POST MOUNTED TO TOP OF EXISTING AWNING