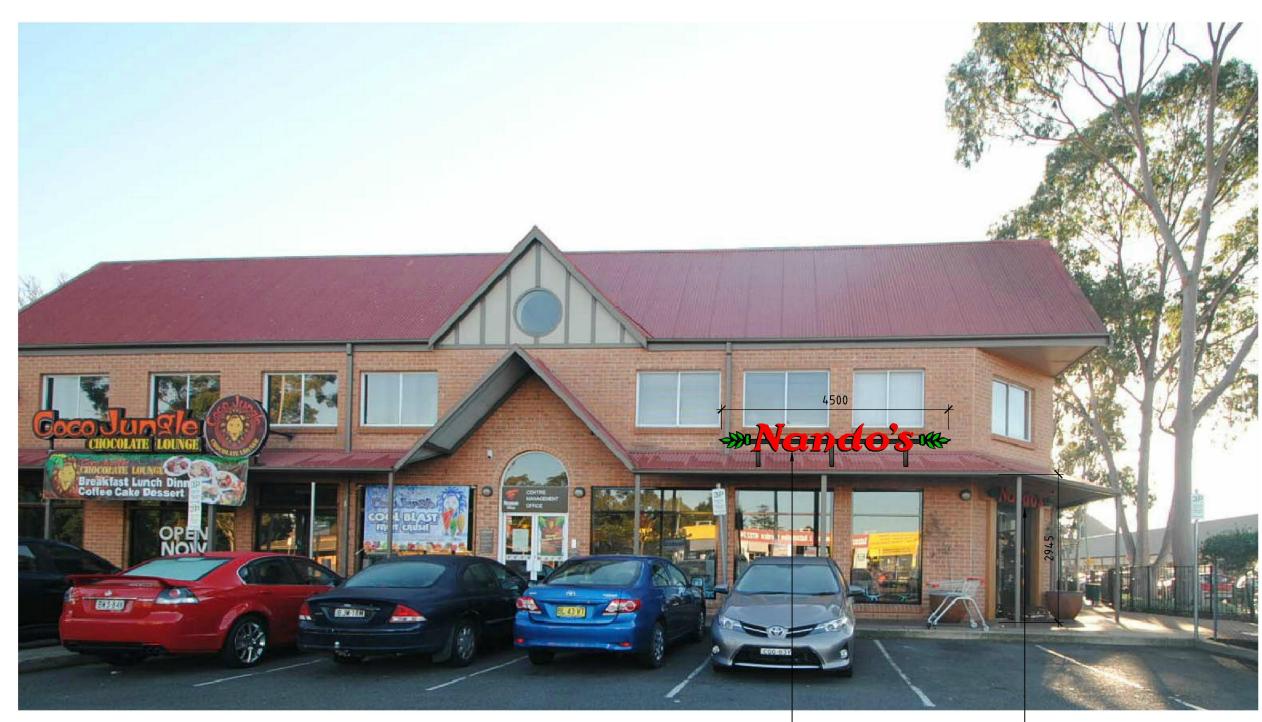

PENRITH NSW 2750

NANDO'S AUSTRALIA PTY LTD

COVER SHEET

DATE: 10-06-2015 SCALE:

DRG.No. COV140028 JOB No.

PROPOSED 4.5m INTERNALLY ILLUMINATED ROOF LETTERSET TO BE RAIL AND POST MOUNTED TO TOP OF EXISTING AWNING

EXISTING INTERNALLY -ILLUMINATED 2.0m SIGN ABOVE ENTRY DOOR TO REMAIN

### EXTERNAL ELEVATION 'A' - SIGNAGE PROPOSAL

N a n d o's Australia Pty. Ltd.

CDC DESIGN

PROPOSED NANDO'S REFURBISHMENT 148 STATION STREET NEPEAN VILLAGE (FEDERATION CENTRES) PENRITH NSW 2750

**NANDO'S AUSTRALIA PTY LTD** 

EXTERNAL SIDE ELEVATION

DATE: 10-06-2015 REV: A DRG.No. SCALE: A02 140028 JOB No.

EXISTING INTERNALLY — ILLUMINATED 2.0m SIGN ABOVE ENTRY DOOR TO REMAIN

PROPOSED 4.5m INTERNALLY ILLUMINATED ROOF LETTERSET TO BE RAIL AND POST MOUNTED TO TOP OF EXISTING AWNING