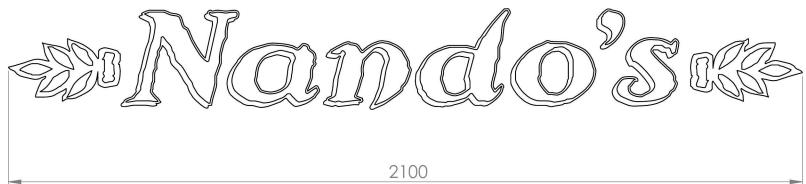

#### Copper Set with Leaves 2.1

Nando's fabricated logo with copper 'shadow' and returns with red and green acrylic inserts.

Measured from the left most tip of the left leaf to the tip of right leaf.

Smallest set that can be fabricated is 2.1M long. (If smaller set is required then Copper Fabricated Set without leaves can be considered)

Can be fabricated in incremental lengths coded as

Copper Set with Leaves 2.1 - 2100mm W x 266mm H Copper Set with Leaves 2.7 - 2700mm W x 342mm H Copper Set with Leaves 3.3 - 3300mm W x 417mm H Copper Set with Leaves 3.6 - 3600mm W x 455mm H Copper Set with Leaves 4.2 - 4200mm W x 531mm H Copper Set with Leaves 4.8 - 4800mm W x 607mm H Copper Set with Leaves 5.5 - 5500mm W x 696mm H Copper Set with Leaves 6.0 - 6000mm W x 959mm H