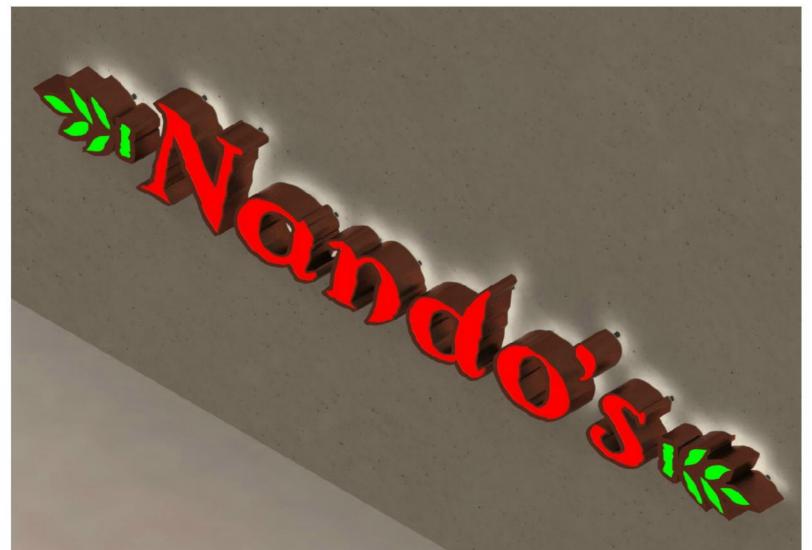

## Copper Fabricated Set with Leaves

#### Copper Set with Leaves 2.1

Nando's fabricated logo with copper 'shadow' and returns with red and green acrylic inserts.

Measured from the left most tip of the left leaf to the tip of right leaf.

Smallest set that can be fabricated is 2.1M long. (If smaller set is required then Copper Fabricated Set without leaves can be considered)

Can be fabricated in incremental lengths coded as

Copper Set with Leaves 2.1 - 2100mm W x 266mm H Copper Set with Leaves 2.7 - 2700mm W x 342mm H Copper Set with Leaves 3.3 - 3300mm W x 417mm H Copper Set with Leaves 3.6 - 3600mm W x 455mm H Copper Set with Leaves 4.2 - 4200mm W x 531mm H Copper Set with Leaves 4.8 - 4800mm W x 607mm H Copper Set with Leaves 5.5 - 5500mm W x 696mm H Copper Set with Leaves 6.0 - 6000mm W x 959mm H