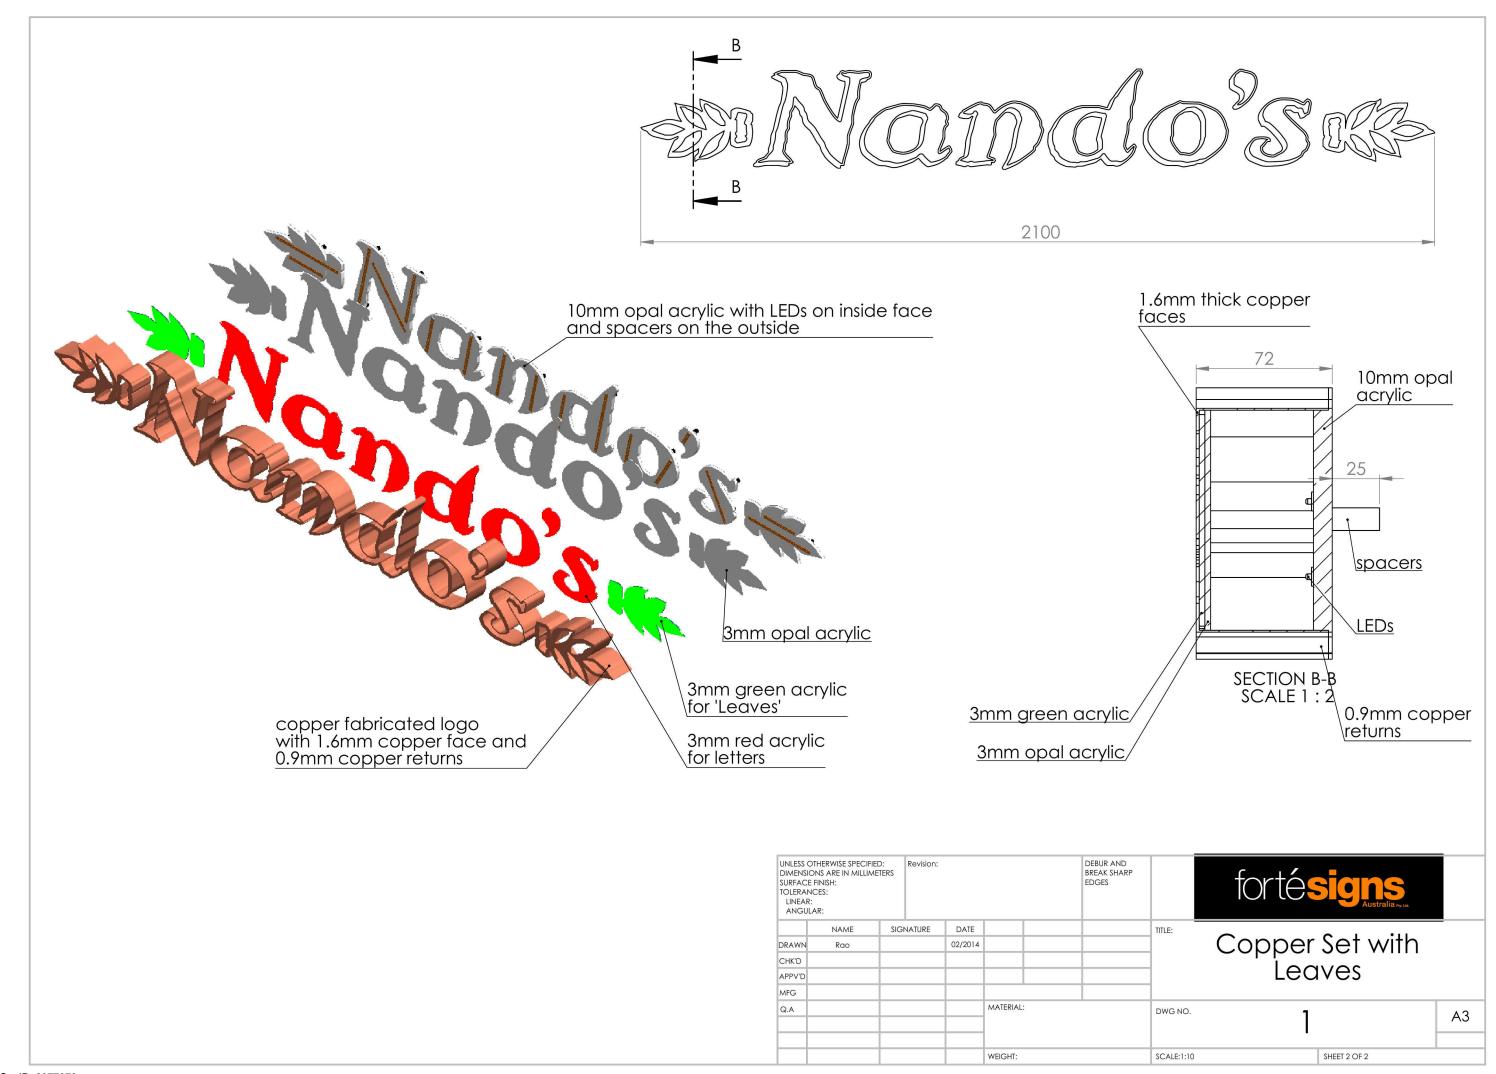

## Copper Fabricated Set with Leaves

#### Copper Set with Leaves 2.1

Nando's fabricated logo with copper 'shadow' and returns with red and green acrylic inserts.

Measured from the left most tip of the left leaf to the tip of right leaf.

Smallest set that can be fabricated is 2.1M long. (If smaller set is required then Copper Fabricated Set without leaves can be considered)

Can be fabricated in incremental lengths coded as

Copper Set with Leaves 2.1 - 2100mm W x 266mm H Copper Set with Leaves 2.7 - 2700mm W x 342mm H Copper Set with Leaves 3.3 - 3300mm W x 417mm H Copper Set with Leaves 3.6 - 3600mm W x 455mm H Copper Set with Leaves 4.2 - 4200mm W x 531mm H Copper Set with Leaves 4.8 - 4800mm W x 607mm H Copper Set with Leaves 5.5 - 5500mm W x 696mm H Copper Set with Leaves 6.0 - 6000mm W x 959mm H

|                                                                                                                                                         |      |         |          |                         |  |  |            |                           |                           | _  |
|---------------------------------------------------------------------------------------------------------------------------------------------------------|------|---------|----------|-------------------------|--|--|------------|---------------------------|---------------------------|----|
| UNLESS OTHERWISE SPECIFIED: DIMENSIONS ARE IN MILLIMETERS SURFACE FINISH: TOLERANCES: LINEAR: ANGULAR: Revision: Revision: Rivision: Rivision: Analyzer |      |         |          | DEBUR<br>BREAK<br>EDGES |  |  |            | forté                     | SIGNS<br>Australia Py LML |    |
|                                                                                                                                                         | NAME | SIGNATU | URE DATE |                         |  |  | TITLE:     |                           |                           |    |
| DRAWN                                                                                                                                                   | Rao  |         | 02/2014  |                         |  |  |            | Copper Set with<br>Leaves |                           |    |
| CHK'D                                                                                                                                                   |      |         |          |                         |  |  |            |                           | W. ( C C                  |    |
| APPV'D                                                                                                                                                  |      |         |          |                         |  |  |            | Lec                       | ives                      |    |
| MFG                                                                                                                                                     |      |         |          |                         |  |  |            |                           |                           |    |
| Q.A                                                                                                                                                     |      |         |          | MATERIAL:               |  |  | DWG NO.    | 1                         |                           | А3 |
|                                                                                                                                                         |      |         |          |                         |  |  |            |                           |                           |    |
|                                                                                                                                                         |      | T .     |          | WEIGHT:                 |  |  | SCALE:1:10 |                           | SHEET 1 OF 2              |    |