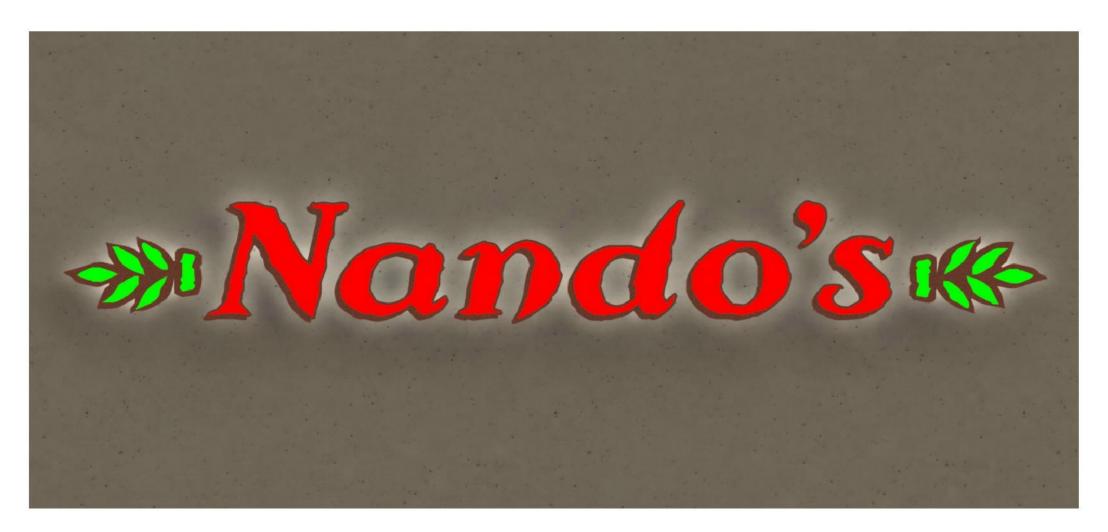

## Copper Fabricated Set with Leaves

#### Copper Set with Leaves 2.1

Nando's fabricated logo with copper 'shadow' and returns with red and green acrylic inserts.

Measured from the left most tip of the left leaf to the tip of right leaf.

Smallest set that can be fabricated is 2.1M long. (If smaller set is required then Copper Fabricated Set without leaves can be considered)

Can be fabricated in incremental lengths coded as

Copper Set with Leaves 2.1 - 2100mm W x 266mm H Copper Set with Leaves 2.7 - 2700mm W x 342mm H Copper Set with Leaves 3.3 - 3300mm W x 417mm H Copper Set with Leaves 3.6 - 3600mm W x 455mm H Copper Set with Leaves 4.2 - 4200mm W x 531mm H Copper Set with Leaves 4.8 - 4800mm W x 607mm H Copper Set with Leaves 5.5 - 5500mm W x 696mm H Copper Set with Leaves 6.0 - 6000mm W x 959mm H