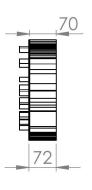

#### Copper Set with Leaves 2.1

Nando's fabricated logo with copper 'shadow' and returns with red and green acrylic inserts.

Measured from the left most tip of the left leaf to the tip of right leaf.

Smallest set that can be fabricated is 2.1M long. (If smaller set is required then Copper Fabricated Set without leaves can be considered)

Can be fabricated in incremental lengths coded as

Copper Set with Leaves 2.1 - 2100mm W x 266mm H Copper Set with Leaves 2.7 - 2700mm W x 342mm H Copper Set with Leaves 3.3 - 3300mm W x 417mm H Copper Set with Leaves 3.6 - 3600mm W x 455mm H Copper Set with Leaves 4.2 - 4200mm W x 531mm H Copper Set with Leaves 4.8 - 4800mm W x 607mm H Copper Set with Leaves 5.5 - 5500mm W x 696mm H Copper Set with Leaves 6.0 - 6000mm W x 959mm H