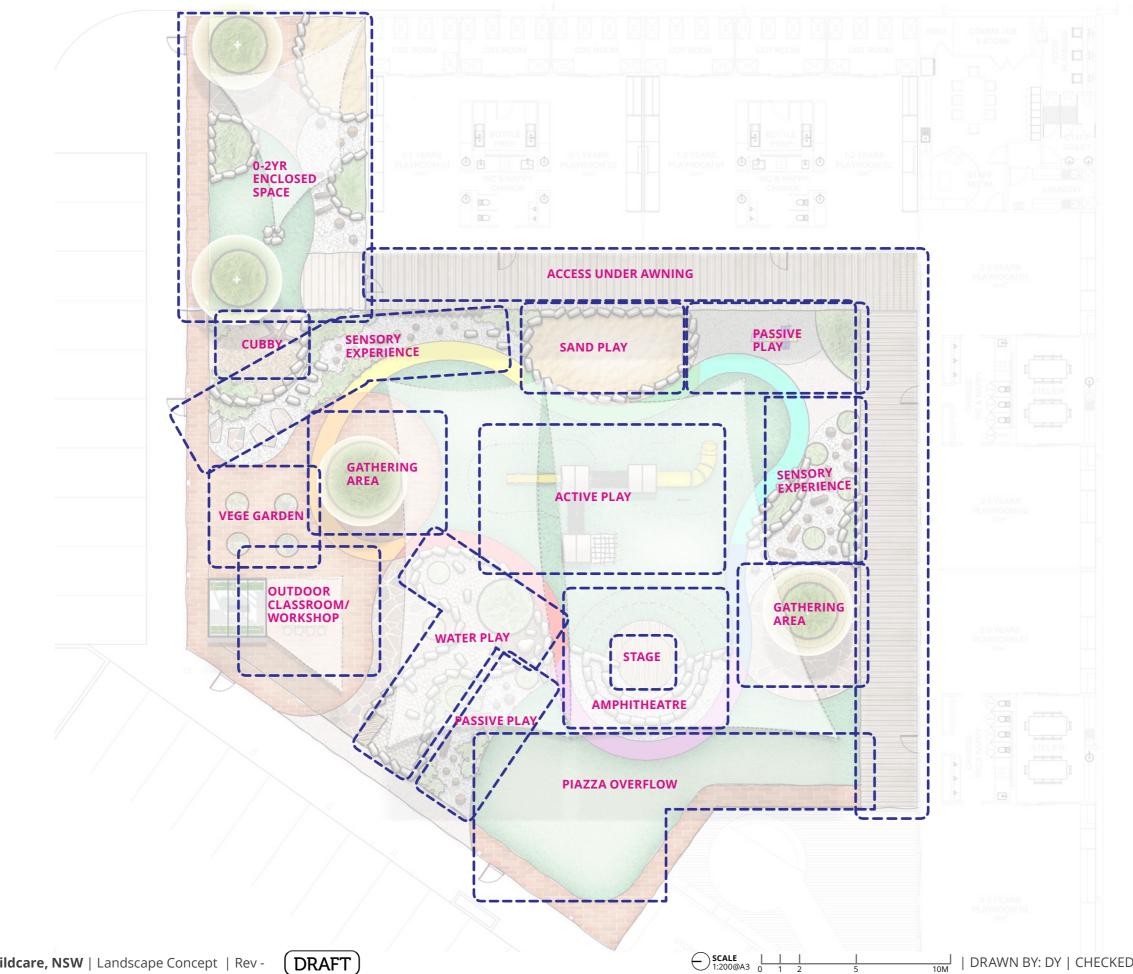

#### **Gross Motor Skills**

Create an environment that allows children to develop gross motor skills including activities such as:

- Balancing
- Jumping and Hopping
- Ball Skills/Hand-Eye Coordination
- Strength

#### Sensory Motor Skills

Provide areas that stimulate sensory development including:

- Textures
- Seasonal colour
- Light and Shadow •
- Hearing and Sound
- Taste and Smell

#### **Educational Development**

Create an area that allows for a variety of construction and art activities such as: • Integration of internal & external art

- studios
- Art and craft walls
- displays
- Workshops



• Opportunities for ephemeral natural 'art'

| DRAWN BY: DY | CHECKED BY: PP | ASPECT Studios™

## Precedents and Inspiration - Outdoor Activity

















## Programs & Activities



\_\_\_\_\_ I DRAWN BY: DY | CHECKED BY: PP | ASPECT Studios<sup>™</sup>

#### Landscape Plan



Version: 1, Version Date: 19/04/2021

### Access & Circulation



# **Planting Palette**

#### Trees

- 1. Hymenosporum flavum Native Frangipani
- 2. Tristaniopsis laurina 'Luscious' Water Gum
- 3. Magnolia grandiflora 'Teddy Bear' Magnolia Cultivar

#### Shrubs & Understorey

- 1. Trachelospermum jasminoides Star Jasmine
- Bambusa textilis gracilis 2. Slender Weavers Bamboo
- 3. Correa glabra Rock Correa
- Dicksonia antarctica 4. Soft Tree Fern
- 5. Hardenbergia violacea Native Sarsaparilla
- 6. Rosmarinus 'Blue Lagoon' Creeping Rosemary
- 7. Westringia fruticosa 'Mundi' Mundi Costal Rosemary
- 8. *Allium schoenoprasum* Chives
- 9. Carpobrotus rossii Pigface
- 10. *Cymbopogon citratus* Lemong