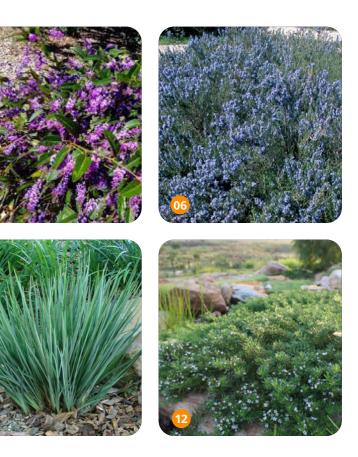

#### Trees

- 1. Hymenosporum flavum Native Frangipani
- 2. Tristaniopsis laurina 'Luscious' Water Gum
- 3. Magnolia grandiflora 'Teddy Bear' Magnolia Cultivar

#### Shrubs & Understorey

- 1. Trachelospermum jasminoides Star Jasmine
- Bambusa textilis gracilis 2. Slender Weavers Bamboo
- 3. Correa glabra Rock Correa
- Dicksonia antarctica 4. Soft Tree Fern
- 5. Hardenbergia violacea Native Sarsaparilla
- 6. Rosmarinus 'Blue Lagoon' Creeping Rosemary
- 7. Westringia fruticosa 'Mundi' Mundi Costal Rosemary
- 8. *Allium schoenoprasum* Chives
- 9. Carpobrotus rossii Pigface
- 10. *Cymbopogon citratus* Lemongrass
- 11. Dianella revoluta Blue Flax Lily
- 12. *Myoporum parvifolium* Creeping Boobialla
- 13. Ocimum basilicum Basil
- 14. *Petroselinum crispum* Parsley
- 15. Stachys byzantina Lamb's Ear
- 16. Thymus sp. Thyme