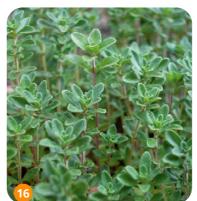

#### Shrubs & Understorey

- 1. Trachelospermum jasminoides Star Jasmine
- Bambusa textilis gracilis 2. Slender Weavers Bamboo
- 3. Correa glabra Rock Correa
- Dicksonia antarctica 4. Soft Tree Fern
- 5. Hardenbergia violacea Native Sarsaparilla
- 6. Rosmarinus 'Blue Lagoon' Creeping Rosemary
- 7. Westringia fruticosa 'Mundi' Mundi Costal Rosemary
- 8. *Allium schoenoprasum* Chives
- 9. Carpobrotus rossii Pigface
- 10. *Cymbopogon citratus* Lemongrass
- 11. Dianella revoluta Blue Flax Lily
- 12. *Myoporum parvifolium* Creeping Boobialla
- 13. Ocimum basilicum Basil
- 14. *Petroselinum crispum* Parsley
- 15. Stachys byzantina Lamb's Ear
- 16. Thymus sp. Thyme