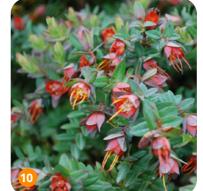

#### Shrubs & Understorey

- 1. Trachelospermum jasminoides Star Jasmine
- Bambusa textilis gracilis 2. Slender Weavers Bamboo
- 3. Correa glabra Rock Correa
- Dicksonia antarctica 4. Soft Tree Fern
- 5. Hardenbergia violacea Native Sarsaparilla
- 6. Rosmarinus 'Blue Lagoon' Creeping Rosemary
- 7. Westringia fruticosa 'Mundi' Mundi Costal Rosemary
- 8. *Allium schoenoprasum* Chives
- 9. Carpobrotus rossii Pigface
- 10. *Cymbopogon citratus* Lemongrass
- 11. Dianella revoluta Blue Flax Lily
- 12. *Myoporum parvifolium* Creeping Boobialla
- 13. Ocimum basilicum Basil
- 14. *Petroselinum crispum* Parsley
- 15. Stachys byzantina Lamb's Ear
- 16. Thymus sp. Thyme