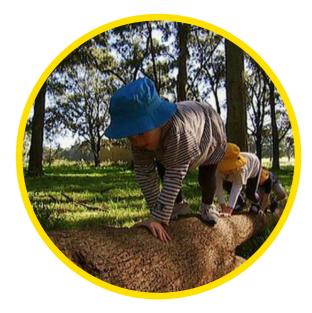

#### Sensory Motor Skills

Provide areas that stimulate sensory development including:

- Textures
- Seasonal colour
- Light and Shadow •
- Hearing and Sound
- Taste and Smell