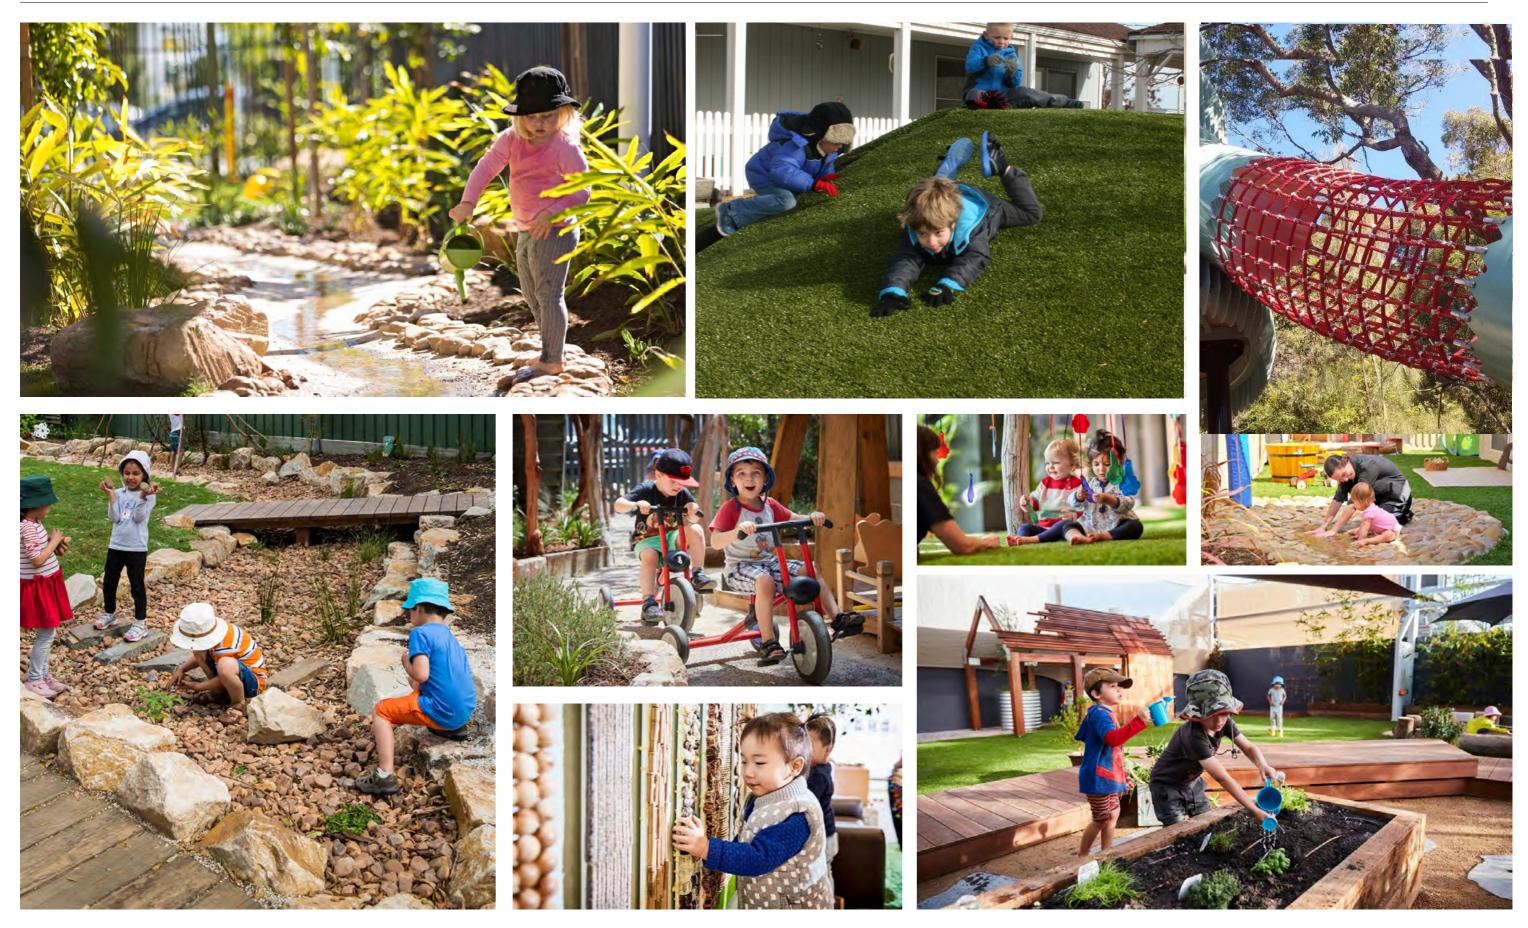

#### **Gross Motor Skills**

Create an environment that allows children to develop gross motor skills including activities such as:

- Balancing
- Jumping and Hopping
- Ball Skills/Hand-Eye Coordination
- Strength

#### Sensory Motor Skills

Provide areas that stimulate sensory development including:

- Textures
- Seasonal colour
- Light and Shadow •
- Hearing and Sound
- Taste and Smell

#### **Educational Development**

Create an area that allows for a variety of construction and art activities such as: • Integration of internal & external art

- studios
- Art and craft walls
- displays
- Workshops

• Opportunities for ephemeral natural 'art'

| DRAWN BY: DY | CHECKED BY: PP | ASPECT Studios™