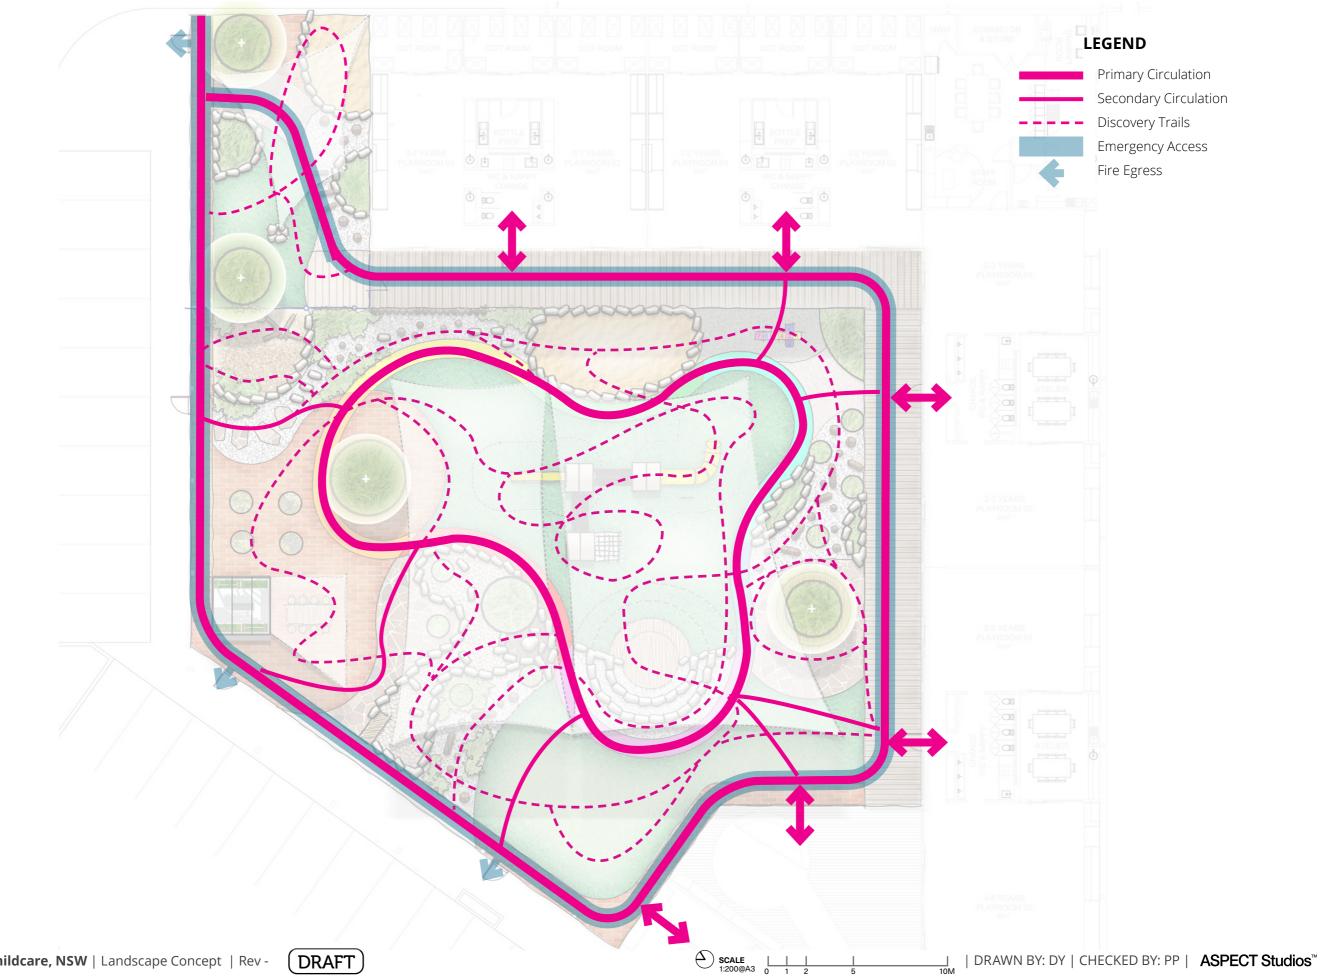

pping
- Ball Skills/Hand-Eye Coordination
- Strength

#### Sensory Motor Skills

Provide areas that stimulate sensory development including:

- Textures
- Seasonal colour
- Light and Shadow •
- Hearing and Sound
- Taste and Smell

#### **Educational Development**

Create an area that allows for a variety of construction and art activities such as: • Integration of internal & external art

- studios
- Art and craft walls
- displays
- Workshops



• Opportunities for ephemeral natural 'art'

| DRAWN BY: DY | CHECKED BY: PP | ASPECT Studios™

## Precedents and Inspiration - Outdoor Activity

















## Programs & Activities



\_\_\_\_\_ I DRAWN BY: DY | CHECKED BY: PP | ASPECT Studios<sup>™</sup>

#### Landscape Plan



Version: 1, Version Date: 19/04/2021

### Access & Circulation



# **Planting Palette**

#### Trees

- 1. Hymenosporum flavum Native Frangipani
- 2. Tristaniopsis laurina 'Luscious' Water Gum
- 3. Magnolia grandiflora 'Teddy Bear' Magnolia Cultivar

#### Shrubs & Understorey

- 1. Trachelospermum jasminoides Star Jasmine
- Bambusa textilis gracilis 2. Slender Weavers Bamboo
- 3. Correa glabra Rock Correa
- Dicksonia antarctica 4. Soft Tree Fern
- 5. Hardenbergia violacea Native Sarsaparilla
- 6. Rosmarinus 'Blue Lagoon' Creeping Rosemary
- 7. Westringia fruticosa 'Mundi' Mundi Costal Rosemary
- 8. *Allium schoenoprasum* Chives
- 9. Carpobrotus rossii Pigface
- 10. *Cymbopogon citratus* Lemongrass
- 11. Dianella revoluta Blue Flax Lily
- 12. *Myoporum parvifolium* Creeping Boobialla
- 13. Ocimum basilicum Basil
- 14. *Petroselinum crispum* Parsley
- 15