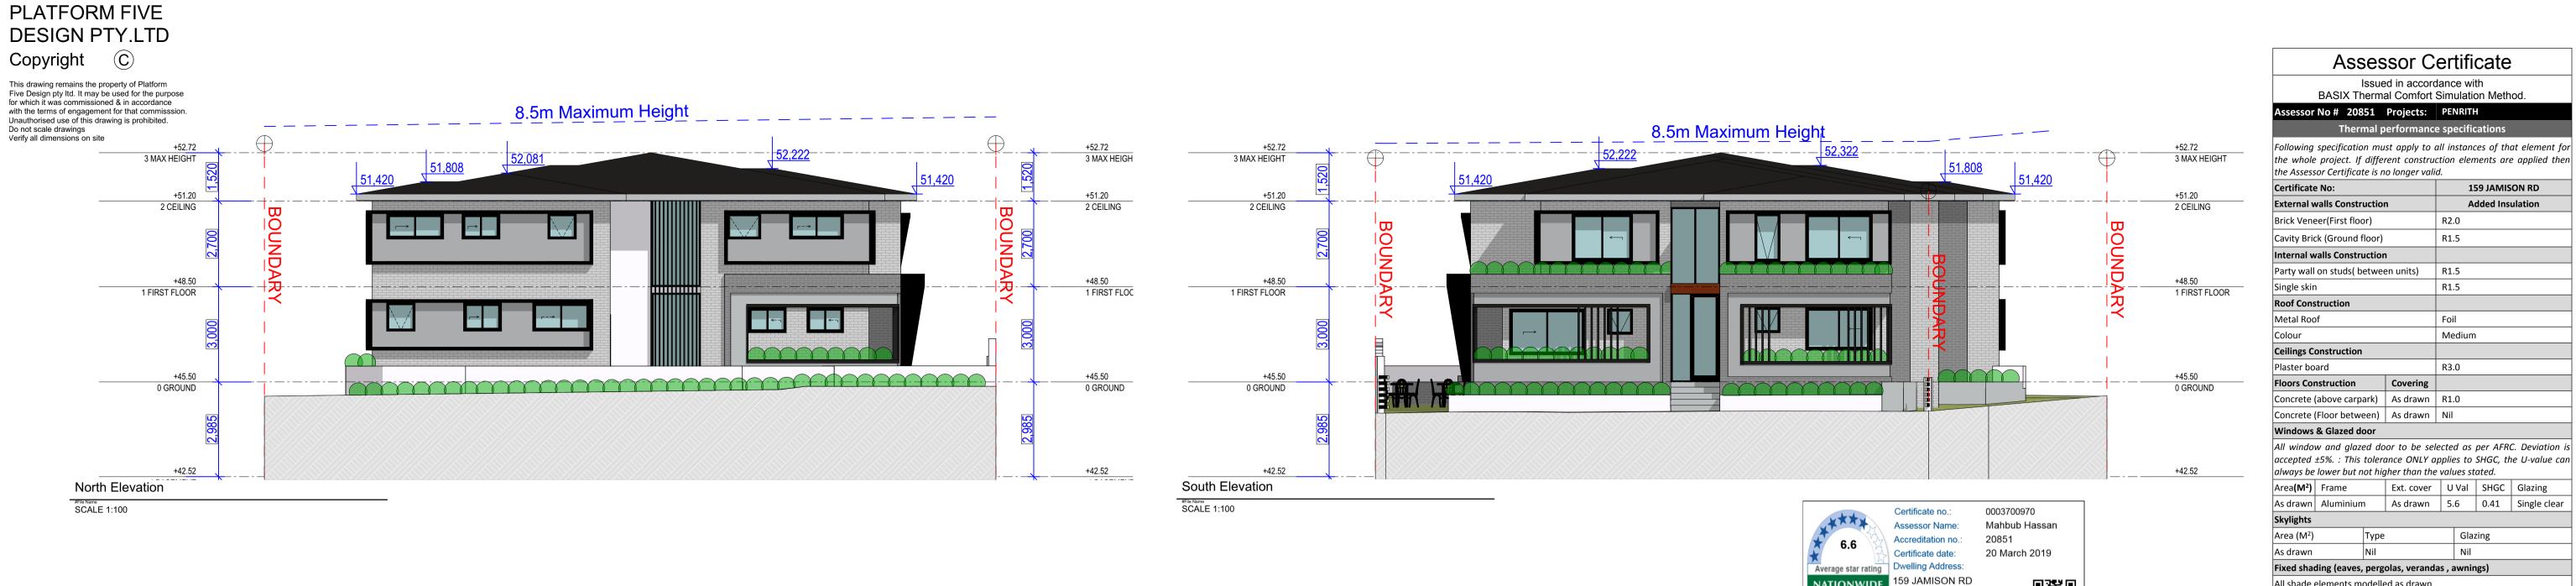

1

| Assessor Certificate                                                                 |                 |         |       |           |              |  |  |  |  |  |  |  |
|--------------------------------------------------------------------------------------|-----------------|---------|-------|-----------|--------------|--|--|--|--|--|--|--|
| Issued in accordance with                                                            |                 |         |       |           |              |  |  |  |  |  |  |  |
| BASIX Thermal Comfort Simulation Method.                                             |                 |         |       |           |              |  |  |  |  |  |  |  |
| Assessor No # 20851                                                                  | Projects:       | PEI     | NRITH |           |              |  |  |  |  |  |  |  |
| Thermal performance specifications                                                   |                 |         |       |           |              |  |  |  |  |  |  |  |
| Following specification i<br>the whole project. If dij<br>the Assessor Certificate i | fferent constru | ction   |       | -         | -            |  |  |  |  |  |  |  |
| Certificate No:                                                                      |                 |         | 15    | 59 JAMIS  | ON RD        |  |  |  |  |  |  |  |
| External walls Construct                                                             | ion             |         | A     | dded Ins  | ulation      |  |  |  |  |  |  |  |
| Brick Veneer(First floor)                                                            |                 | R2.     | 0     |           |              |  |  |  |  |  |  |  |
| Cavity Brick (Ground floc                                                            | or)             | R1.     | 5     |           |              |  |  |  |  |  |  |  |
| Internal walls Construct                                                             | ion             |         |       |           |              |  |  |  |  |  |  |  |
| Party wall on studs( betw                                                            | veen units)     | R1.     | 5     |           |              |  |  |  |  |  |  |  |
| Single skin                                                                          |                 | R1.     | 5     |           |              |  |  |  |  |  |  |  |
| Roof Construction                                                                    |                 |         |       |           |              |  |  |  |  |  |  |  |
| Metal Roof                                                                           |                 | Foil    |       |           |              |  |  |  |  |  |  |  |
| Colour                                                                               |                 | Medium  |       |           |              |  |  |  |  |  |  |  |
| Ceilings Construction                                                                |                 |         |       |           |              |  |  |  |  |  |  |  |
| Plaster board                                                                        |                 | R3.0    |       |           |              |  |  |  |  |  |  |  |
| Floors Construction                                                                  | Covering        |         |       |           |              |  |  |  |  |  |  |  |
| Concrete (above carpark                                                              | .) As drawn     | R1.0    |       |           |              |  |  |  |  |  |  |  |
| Concrete (Floor betweer                                                              | n) As drawn     | Nil     |       |           |              |  |  |  |  |  |  |  |
| Windows & Glazed door                                                                | r               |         |       |           |              |  |  |  |  |  |  |  |
| All window and glazed<br>accepted ±5%. : This tol<br>always be lower but not         | erance ONLY d   | applie  | es to | SHGC, th  |              |  |  |  |  |  |  |  |
| Area <b>(M²)</b> Frame                                                               | Ext. cover      | U       | Val   | SHGC      | Glazing      |  |  |  |  |  |  |  |
| As drawn Aluminium                                                                   | As drawn        | 5.      | 6     | 0.41      | Single clear |  |  |  |  |  |  |  |
| Skylights                                                                            |                 |         |       |           |              |  |  |  |  |  |  |  |
| Area (M <sup>2</sup> ) Ty                                                            | ре              |         | Glaz  | Glazing   |              |  |  |  |  |  |  |  |
| As drawn Ni                                                                          | l               |         | Nil   | Nil       |              |  |  |  |  |  |  |  |
| Fixed shading (eaves, pe                                                             | ergolas, verand | las , a | wnin  | igs)      |              |  |  |  |  |  |  |  |
| All shade elements mode                                                              | elled as drawn  |         |       |           |              |  |  |  |  |  |  |  |
| Weather seals to window                                                              | vs and doors    |         | Be    | e provide | d            |  |  |  |  |  |  |  |
|                                                                                      | l               | Yes     |       |           |              |  |  |  |  |  |  |  |