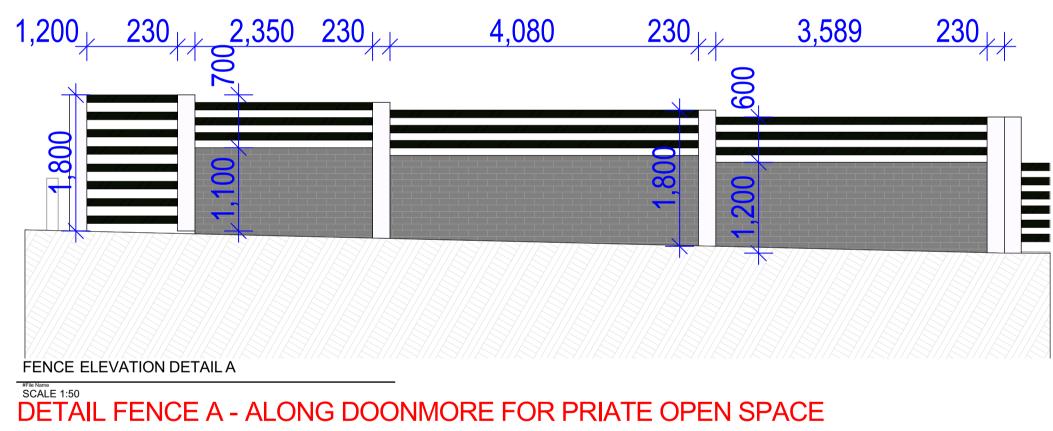

| EXTER                    | NAL FINI | SHES | SCHEDUI | E |  |  |  |  |  |  |
|--------------------------|----------|------|---------|---|--|--|--|--|--|--|
| <b>OTIFICATION PLANS</b> |          |      |         |   |  |  |  |  |  |  |
| ned                      |          |      |         |   |  |  |  |  |  |  |