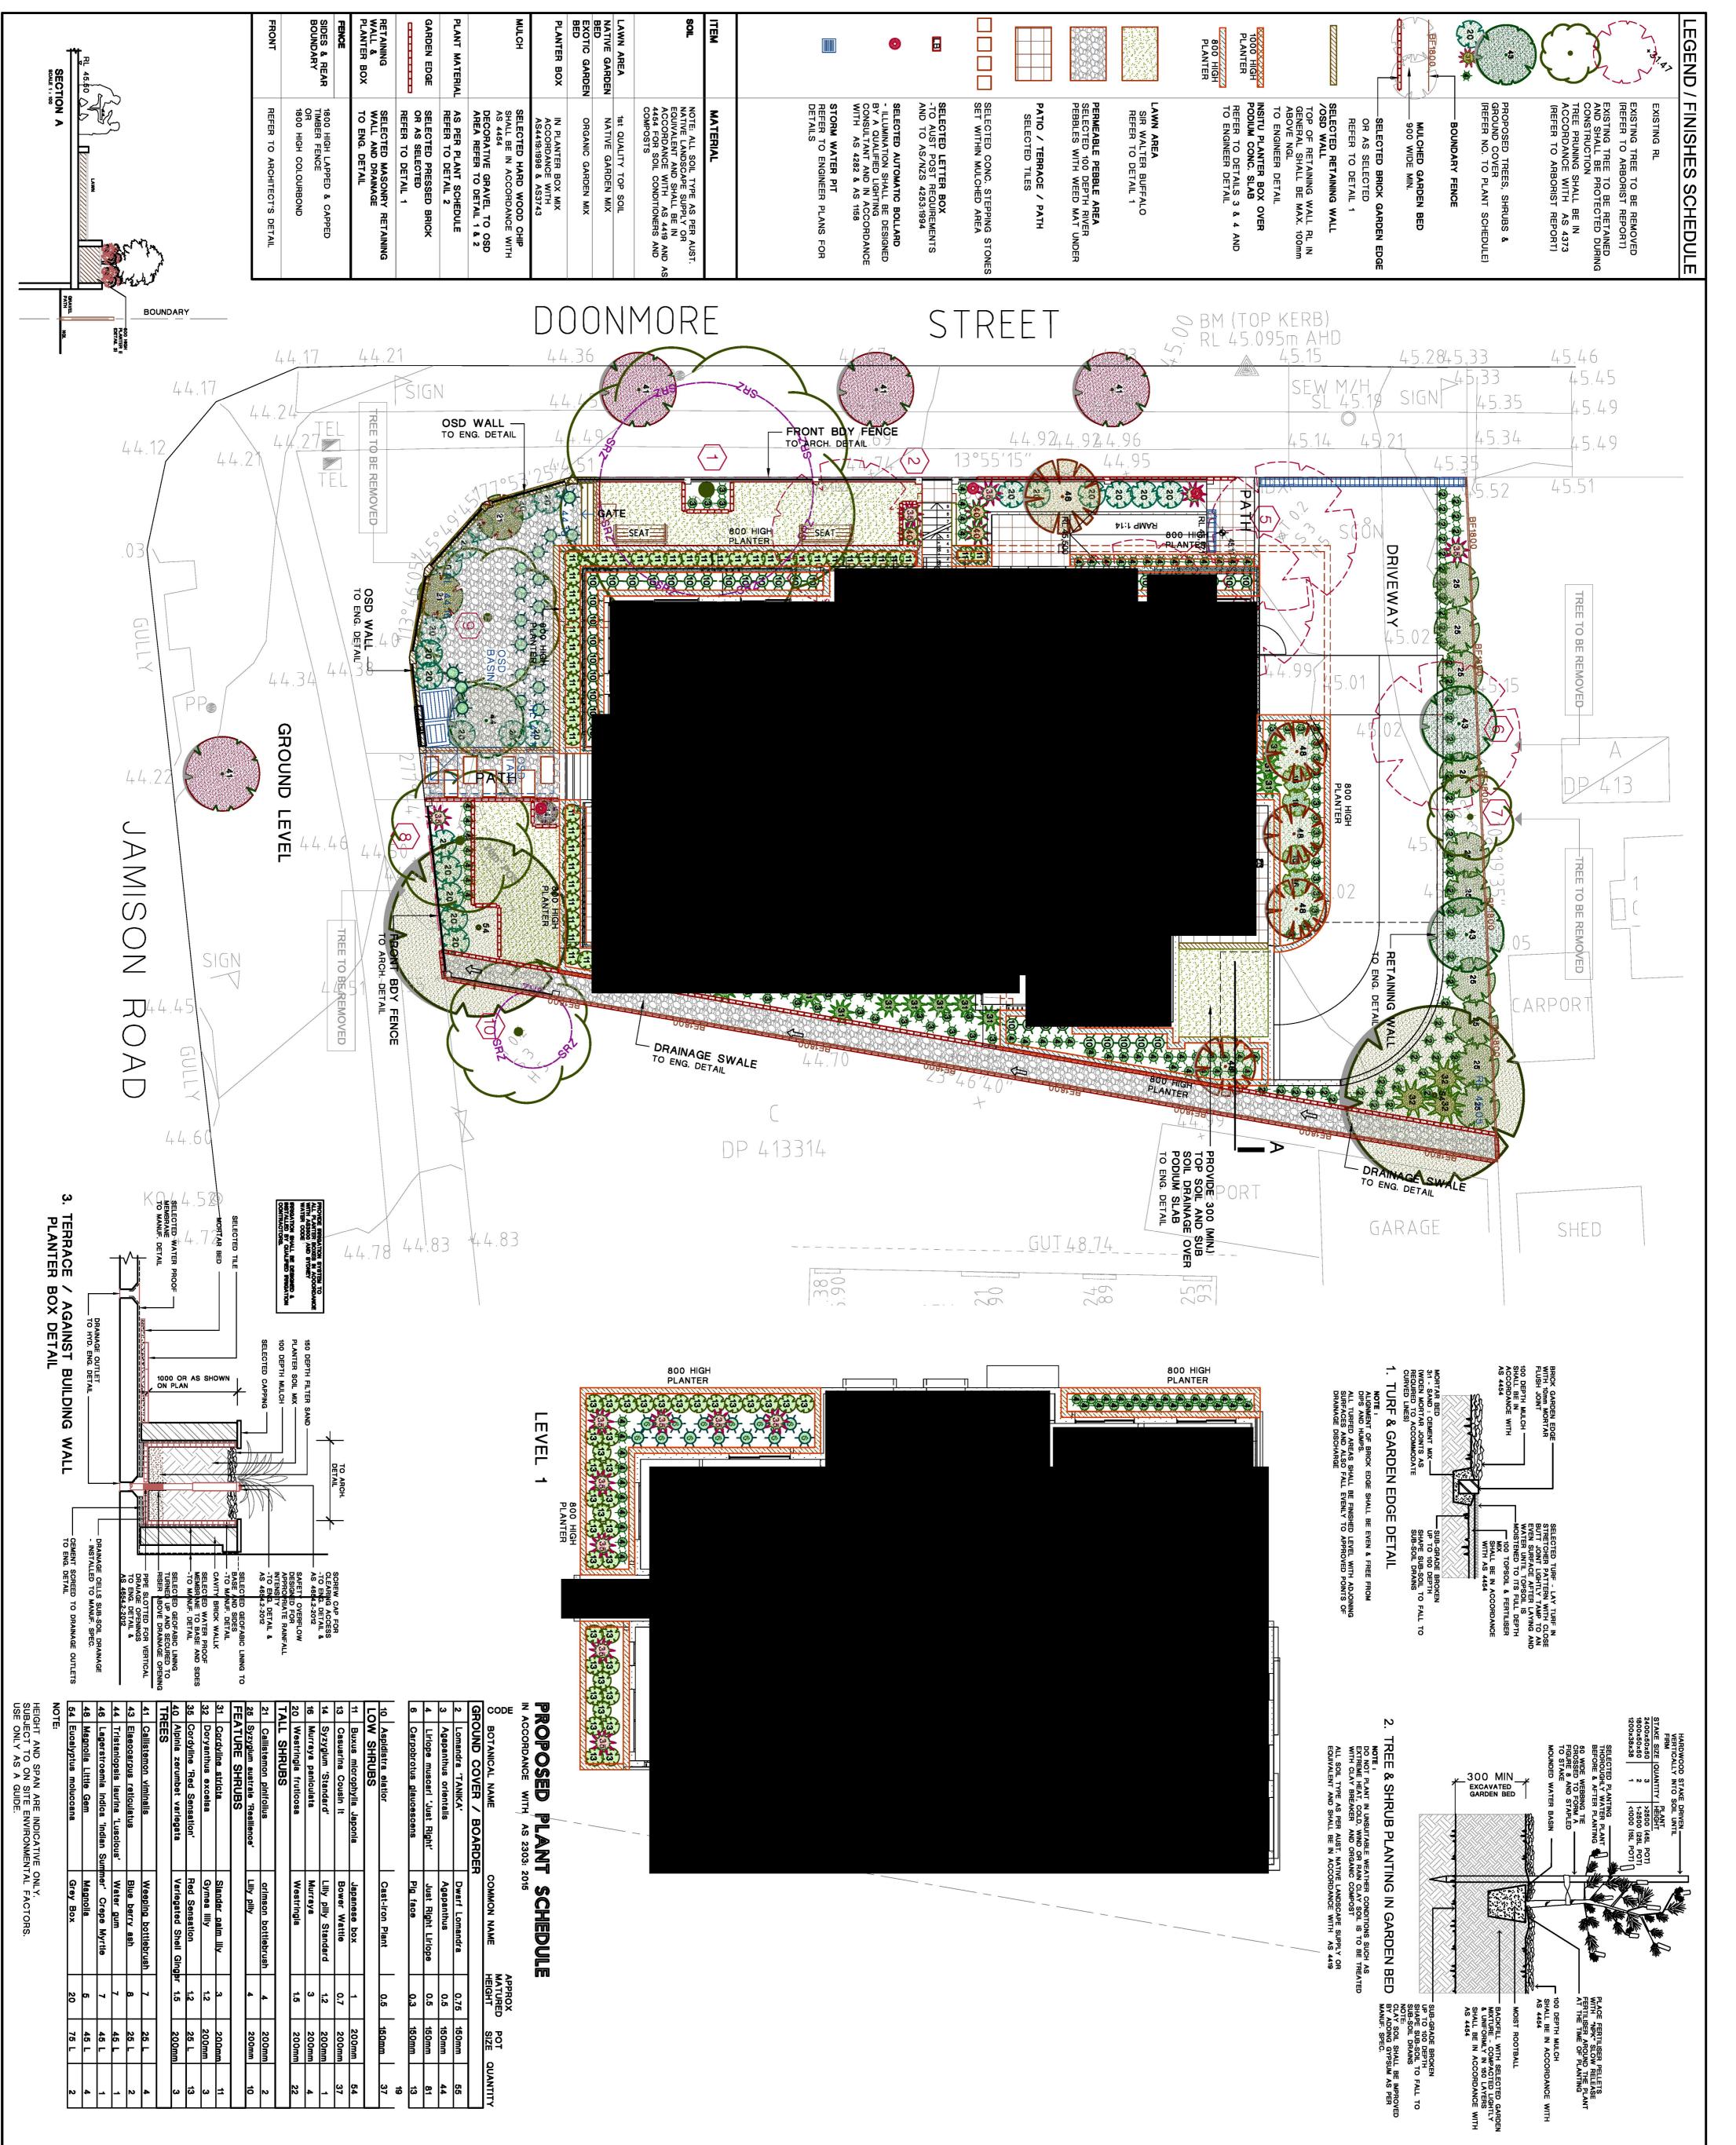

| ONLY.<br>TAL FACTORS. |  |
|-----------------------|--|
|                       |  |

|          |          | 13-               | -         | _              | -                   | 4 |                         |               | _     | -                 | 1 |             | <u> </u>            |            |       |                      |       |              |                     | - |       |                    | -          |                | J |                   |
|----------|----------|-------------------|-----------|----------------|---------------------|---|-------------------------|---------------|-------|-------------------|---|-------------|---------------------|------------|-------|----------------------|-------|--------------|---------------------|---|-------|--------------------|------------|----------------|---|-------------------|
| Grey Box | Magnolia | mer' Crepe Myrtle | Water gum | Blue berry ash | Weeping bottlebrush |   | Variegated Shell Ginger | Red Sensation |       | Slander palm Illy |   | Lilly pilly | crimson bottlebrush | Westringla | aya.  | Lilly pilly Standard | m     | Japanese box | <br>Cast-iron Plant |   |       | Just Right Liriope | Agapanthus | Dwarf Lomandra | ~ | COMMON NAME       |
| 20       | 5        | 7                 | 7         | 8              | 7                   |   |                         | 1.2           | 1.2   | ω                 |   | 4           | 4                   | 1.5        | 3     | 1.2                  | 0.7   | -            | 0.5                 | - | 0.3   | 0.5                | 0.5        | 0.75           |   | MATURED<br>HEIGHT |
| 75       | 45 L     | 45 L              | 45 L      | 25 L           | 25 L                |   | 200mm                   | 25 L          | 200mm | 200mm             |   | 200mm       | 200mm               | 200mm      | 200mm | 200mm                | 200mm | 200mm        | 150mm               | _ | 150mm | 150mm              | 150mm      | 150mm          |   | POT<br>SIZE       |
| 2        | 4        | 4                 | -         | 2              | 4                   |   | 3                       | 13            | 3     | 11                |   | 10          | 2                   | 22         | 4     | 1                    | 37    | 54           | 37                  | 5 | 13    | 81                 | 44         | 55             |   | QUANTITY          |