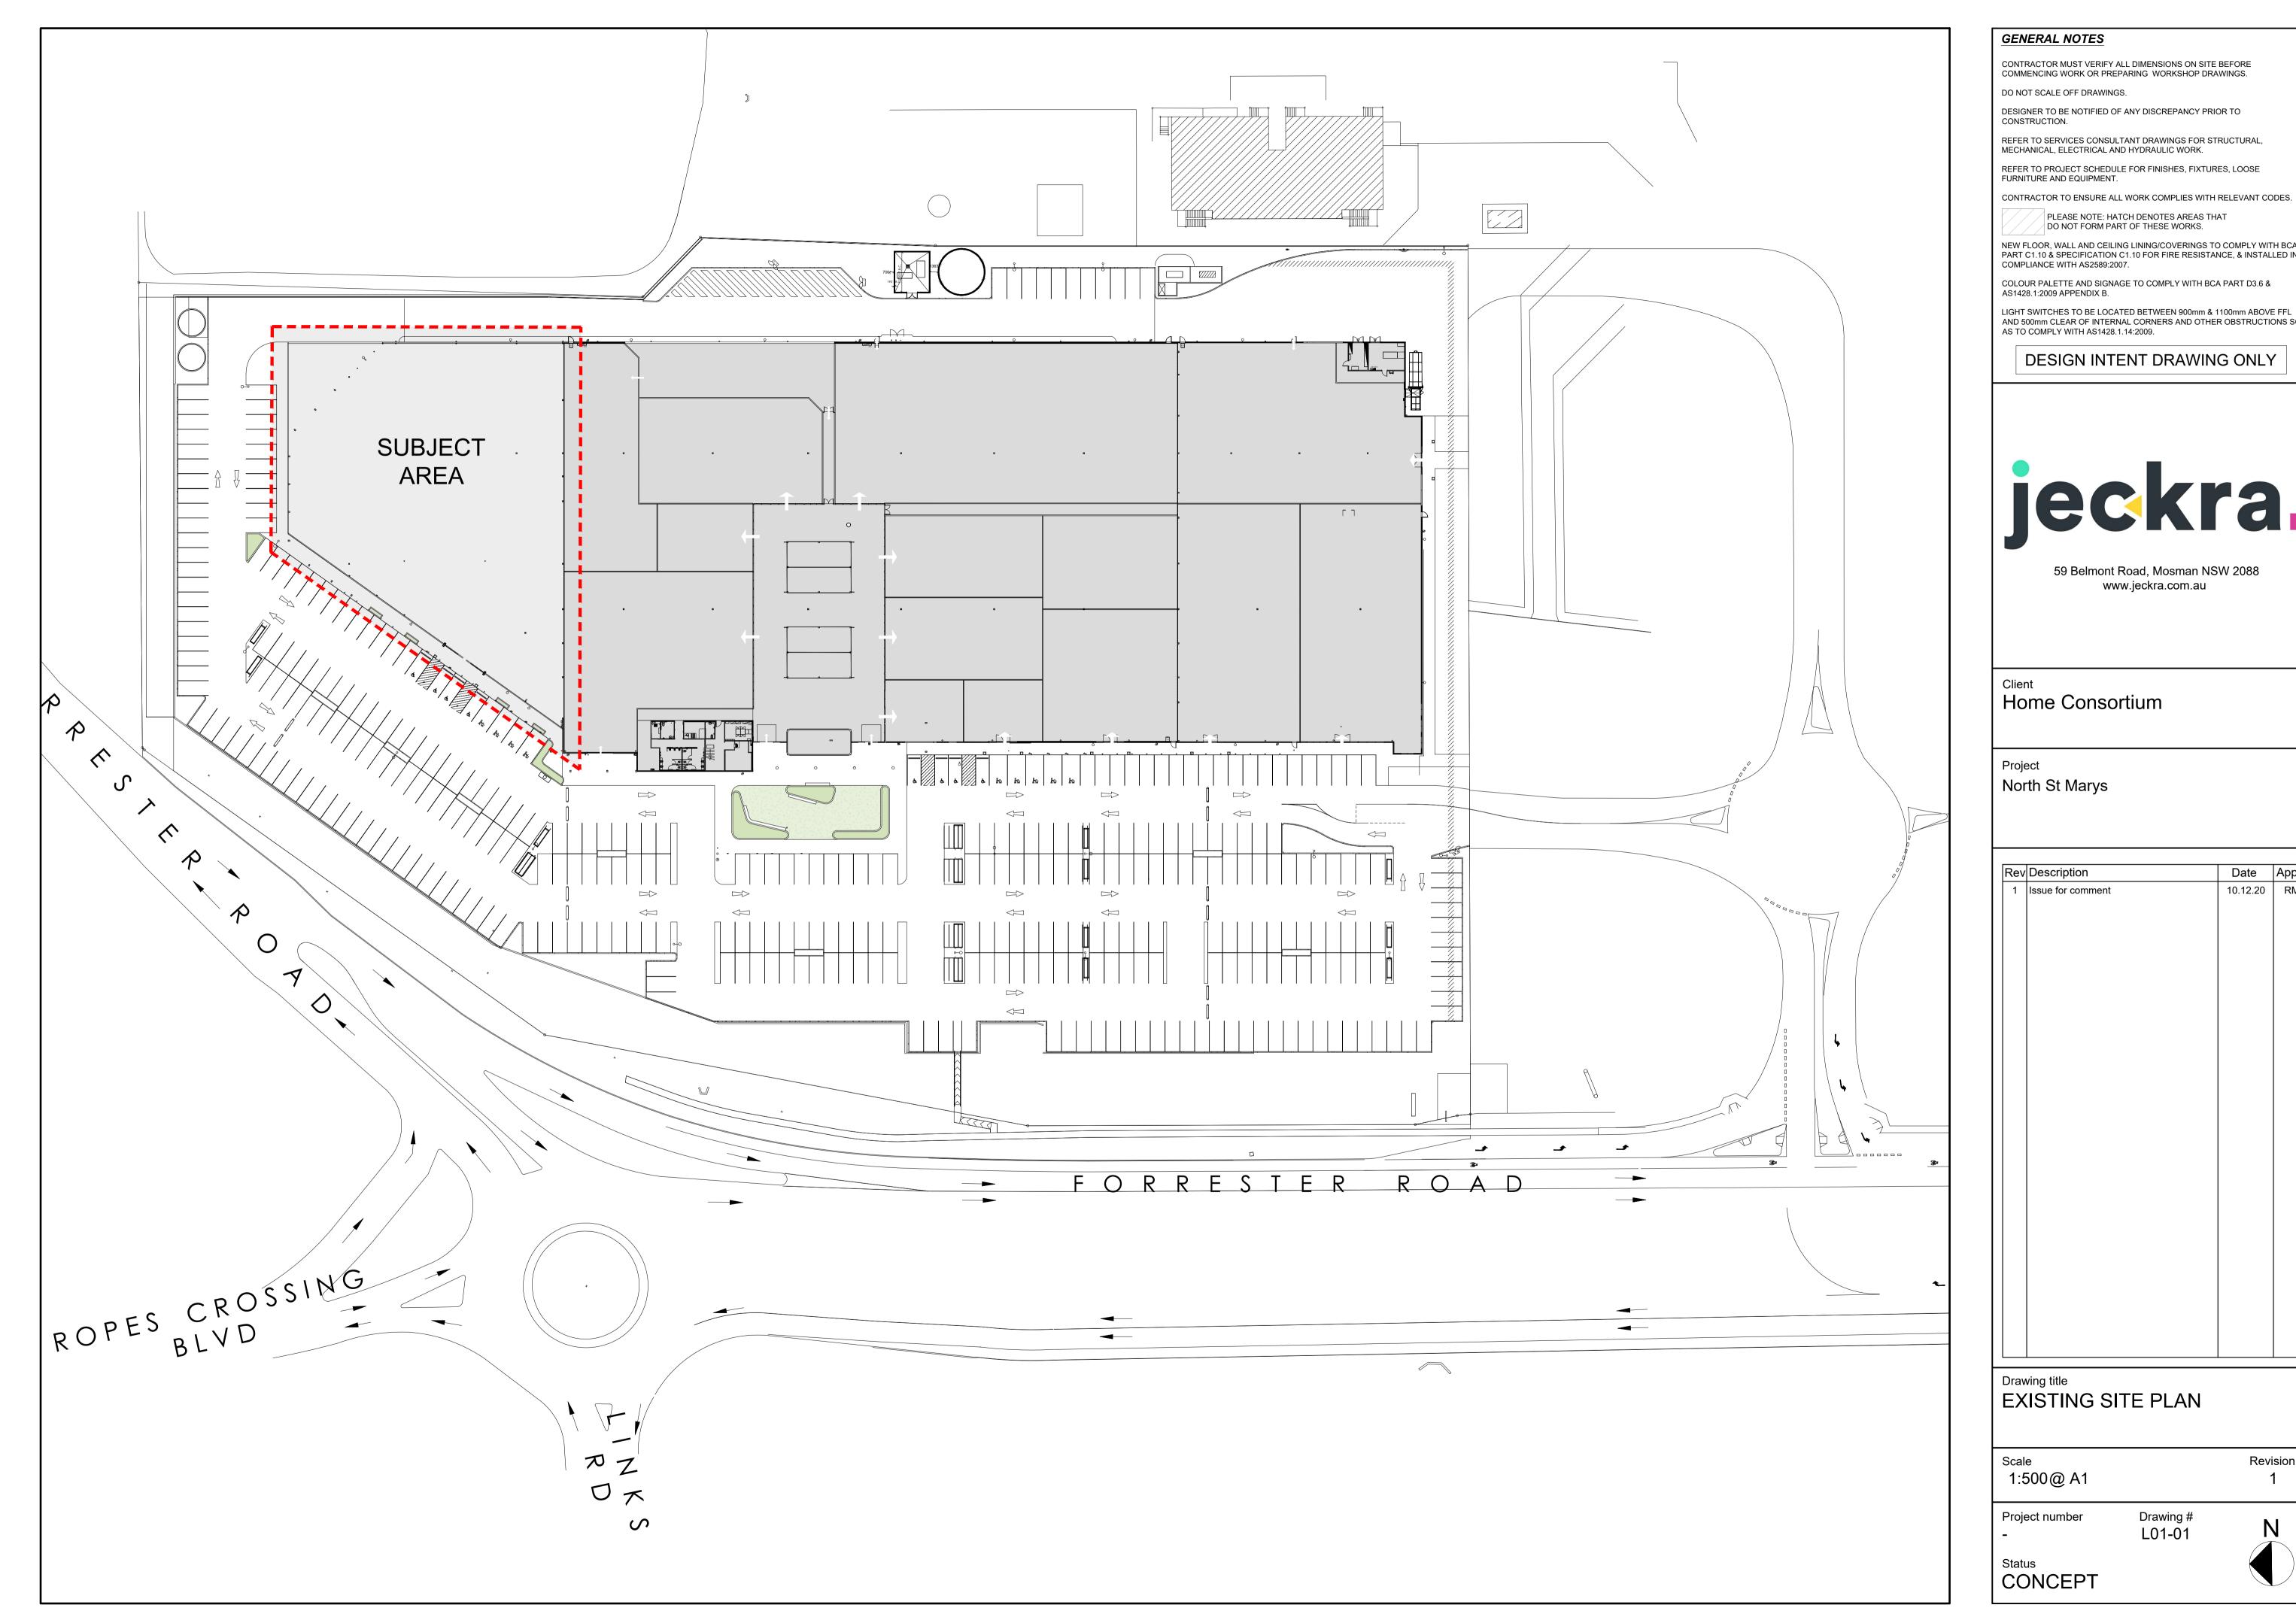

## Drawing title EXISTING SITE PLAN

Scale Revision 1:500@ A1

Project number

Drawing # L01-01

Status CONCEPT