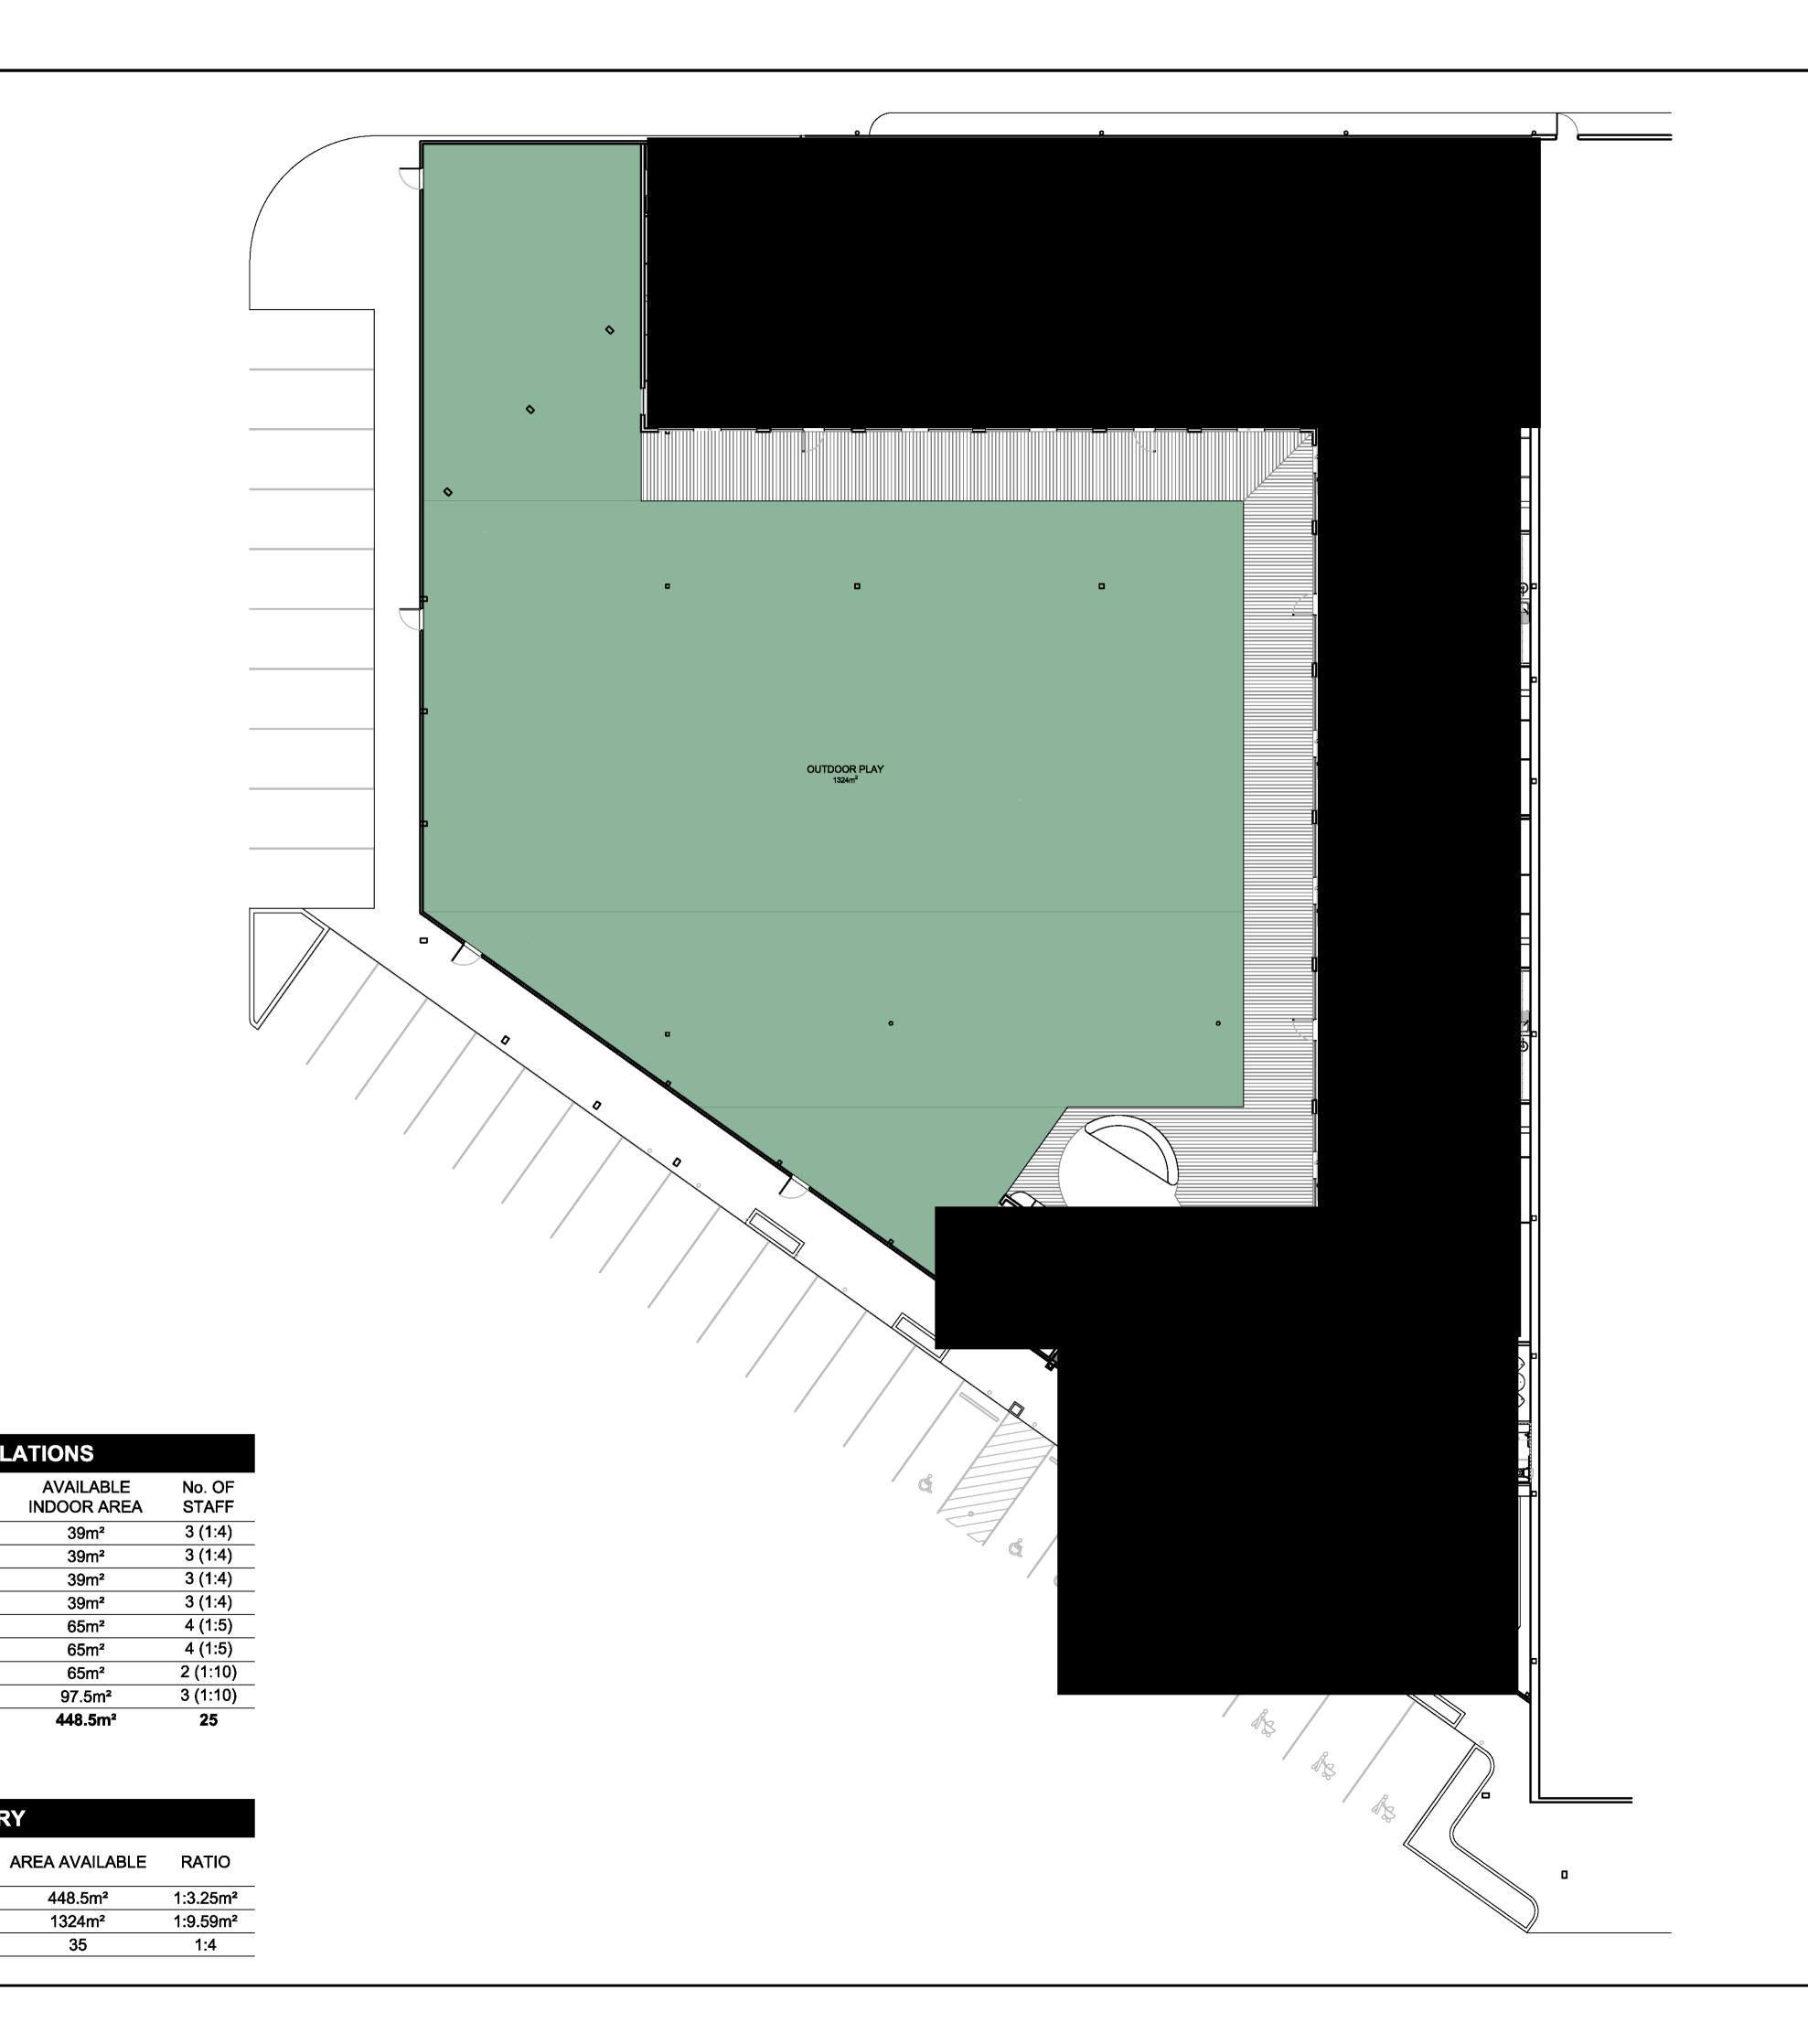

Scale NTS@ A1 Revision

Project number

Drawing # L02-01

CONCEPT

**INDOOR AREA CALCULATIONS** 

**REQ'D INDOOR** 

AREA

39m²

39m²

39m²

39m²

65m²

65m²

65m²

97.5m<sup>2</sup>

448.5m<sup>2</sup>

**TOTAL SUMMARY** 

AREA REQ'D

448.5m<sup>2</sup>

966m²

35

39m²

39m²

39m²

39m²

65m²

65m²

65m²

97.5m<sup>2</sup>

448.5m<sup>2</sup>

448.5m<sup>2</sup>

1324m<sup>2</sup>

35

No. OF

CHILDREN

12

12

12

12

20

20

20

30

138

No. OF

CHILDREN

138

138

138

INDOOR PLAY

0-1 Nursery 01

0-1 Nursery 02

1-2 Nursery 01

1-2 Nursery 02

2-3 Toddlers 01

2-3 Toddlers 02

3-5 Pre-school 01

3-5 Pre-school 02

**AREA** 

Total

AREA

Internal

External

Parking