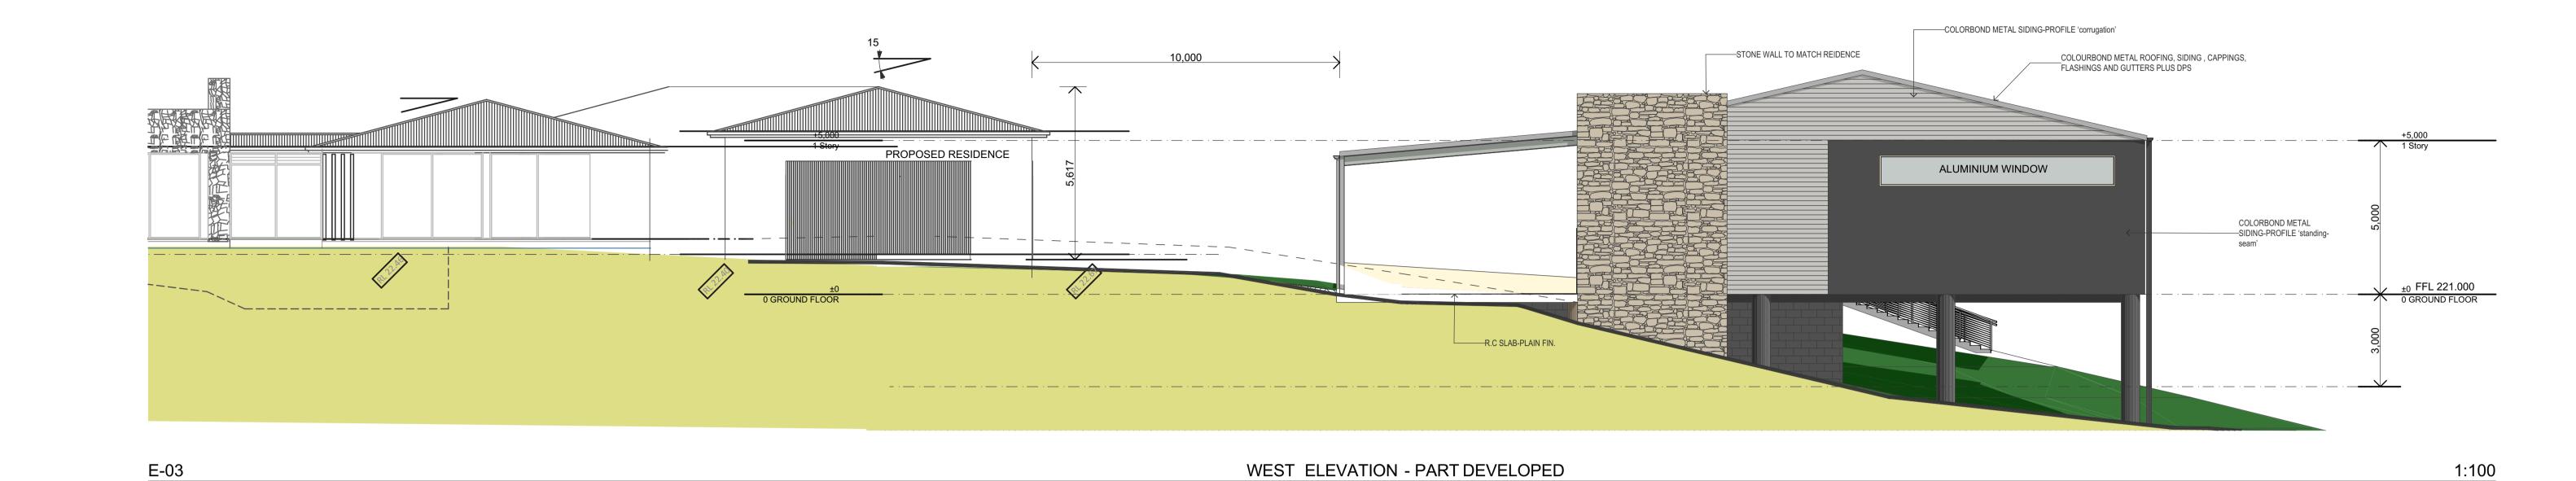

## 13° ROOF PITCH M.S PORTAL FRAME TO MANUFACTURERS DETAILS AND SPECIFICATIONS

——COLORBOND METAL SIDING-PROFILE 'corrugation'

COLORBOND METAL

## **COLOUR SCHEME**

WALL- COLORBOND METAL SIDING-PROFILE 'standing-seam'- COLOUR Monument steel Matt finish WALL- COLORBOND METAL SIDING-PROFILE 'corrugation'- COLOUR Surf Mist finish ROOF- COLORBOND METAL ROOFING-PROFILE 'corrugation'- COLOUR Surf Mist finish DOWNPIPES, GUTTERS- COLORBOND METAL - COLOUR Monument steel Matt finish COLUMNS, CONC. BLOCK WALL- PAINTED COLOUR Monument steel Matt finish STONE WALL- TO MATCH EXISTING RESIDENCE NB:STONE WALLTO BE STRUCTURALLY SOUND-REFER TO STRUCTURAL ENGINEER'S DETAILS GARAGE ROLLER DOORS- TO MATCH EXISTING RESIDENCE OR TIMBER LOOK-A-LIKE