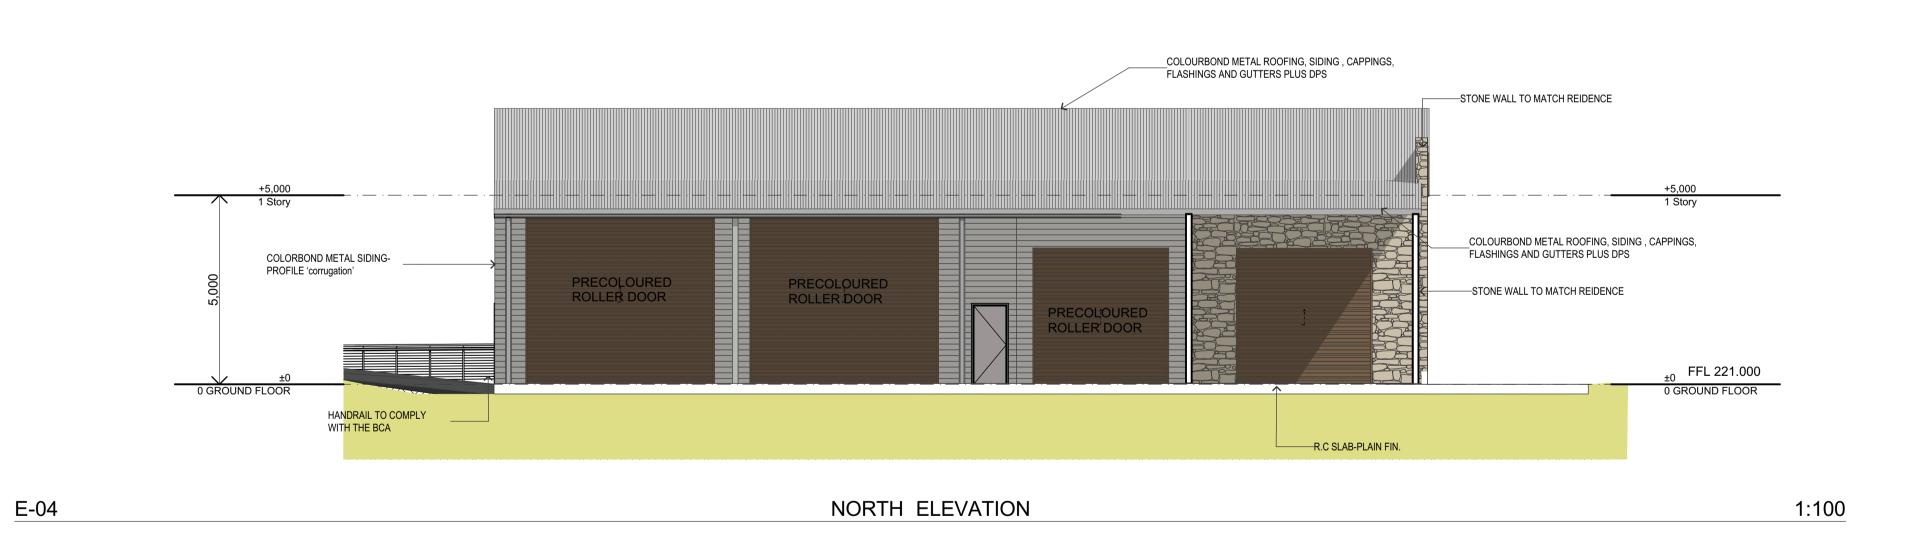

## **COLOUR SCHEME**

WALL- COLORBOND METAL SIDING-PROFILE 'standing-seam'- COLOUR Monument steel Matt finish WALL- COLORBOND METAL SIDING-PROFILE 'corrugation'- COLOUR Surf Mist finish ROOF- COLORBOND METAL ROOFING-PROFILE 'corrugation'- COLOUR Surf Mist finish DOWNPIPES, GUTTERS- COLORBOND METAL - COLOUR Monument steel Matt finish COLUMNS, CONC. BLOCK WALL- PAINTED COLOUR Monument steel Matt finish STONE WALL- TO MATCH EXISTING RESIDENCE NB:STONE WALLTO BE STRUCTURALLY SOUND-REFER TO STRUCTURAL ENGINEER'S DETAILS GARAGE ROLLER DOORS- TO MATCH EXISTING RESIDENCE OR TIMBER LOOK-A-LIKE

The Builder shall check all dimensions and levels on site prior to construction.

Notify any errors, discrepancies or omissions to the Designer.

Drawings shall not be used for construction purposes until issued for construction. **Building Designer** PROJECT NO. DRAWING TITLE: DRAWING NO. A1 SHEET, ACTUAL SCALE Mobile Phone 0459 473 242 DA ELEVATIONS MR MATTHEW SMITH & MRS KELLY SMITH **DA 300** A3 SHEET, SCALE 1:200 Do not scale drawings. 551 Address: 3 MONTROSE ROAD WINMALEE NSW 2777
P +02 47541140 | | E desdurieu@gmail.com | All boundaries and contours subject to survey **NORTH ELEVATION E-01** DA SUBMISSION TO COUNCIL 12/12/2019