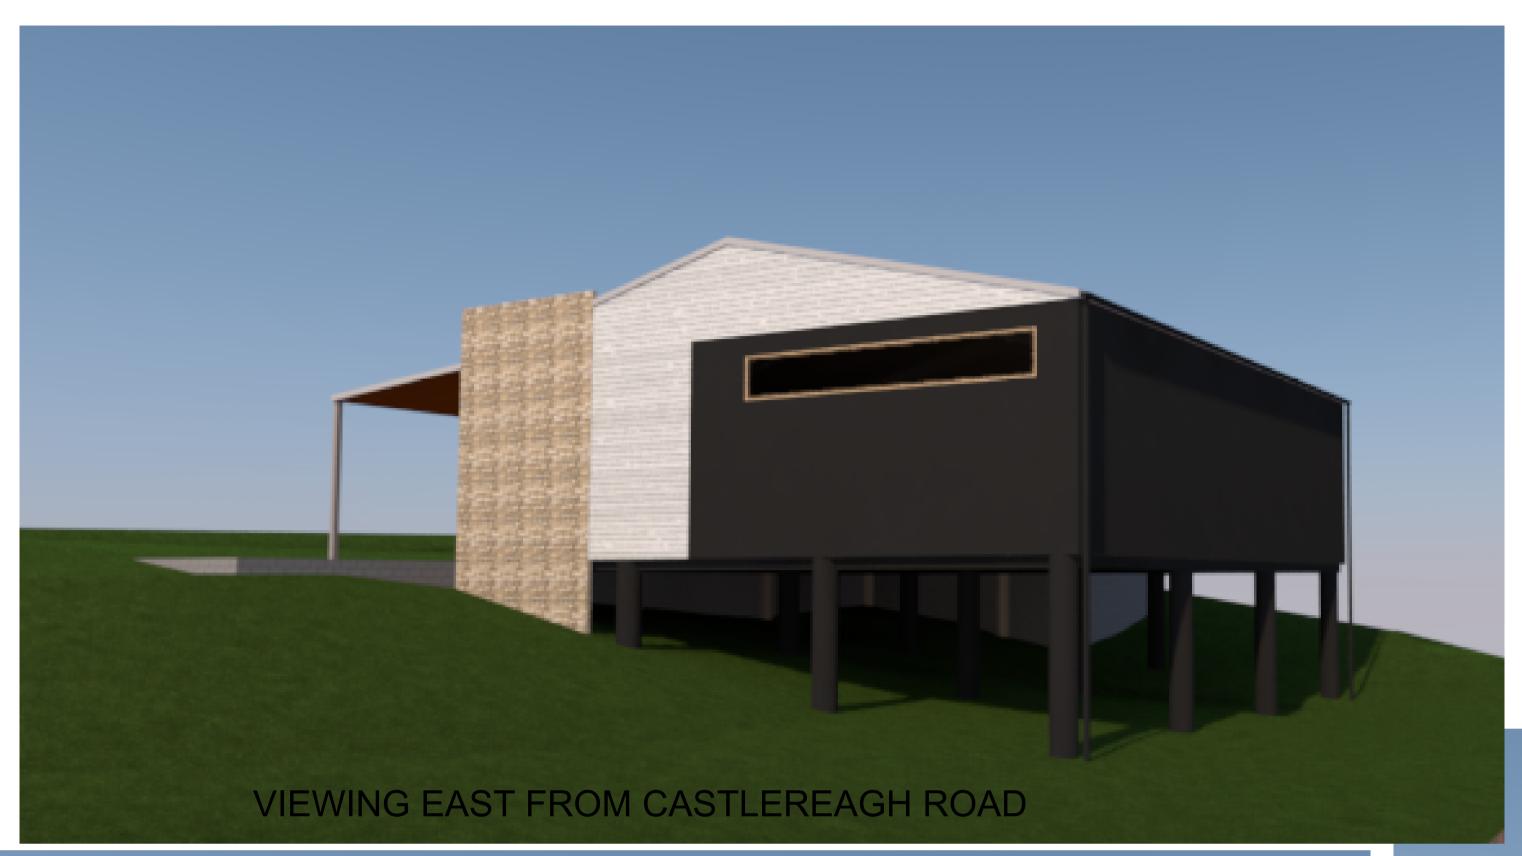

MR MATTHEW SMITH & MRS KELLY SMITH

259, LOT 1 Castlereagh Road PENRITH NSW 2750

**PERSPECTIVES** 

**GENERAL INFO** 

REVISION NO. 11/12/2019 PROJECT NO. **DA 001** 551

PROJECT NAME : REVISION NO. DRAWN BY: ABN: 48 792 049 442 DA PLANS- SKETCH PLANS ONLY 259, LOT 1 Castlereagh Road PENRITH PROPOSED SHED AND NSW 2750 **AWNING** computer aided drafting 11/12/2019 General Notes