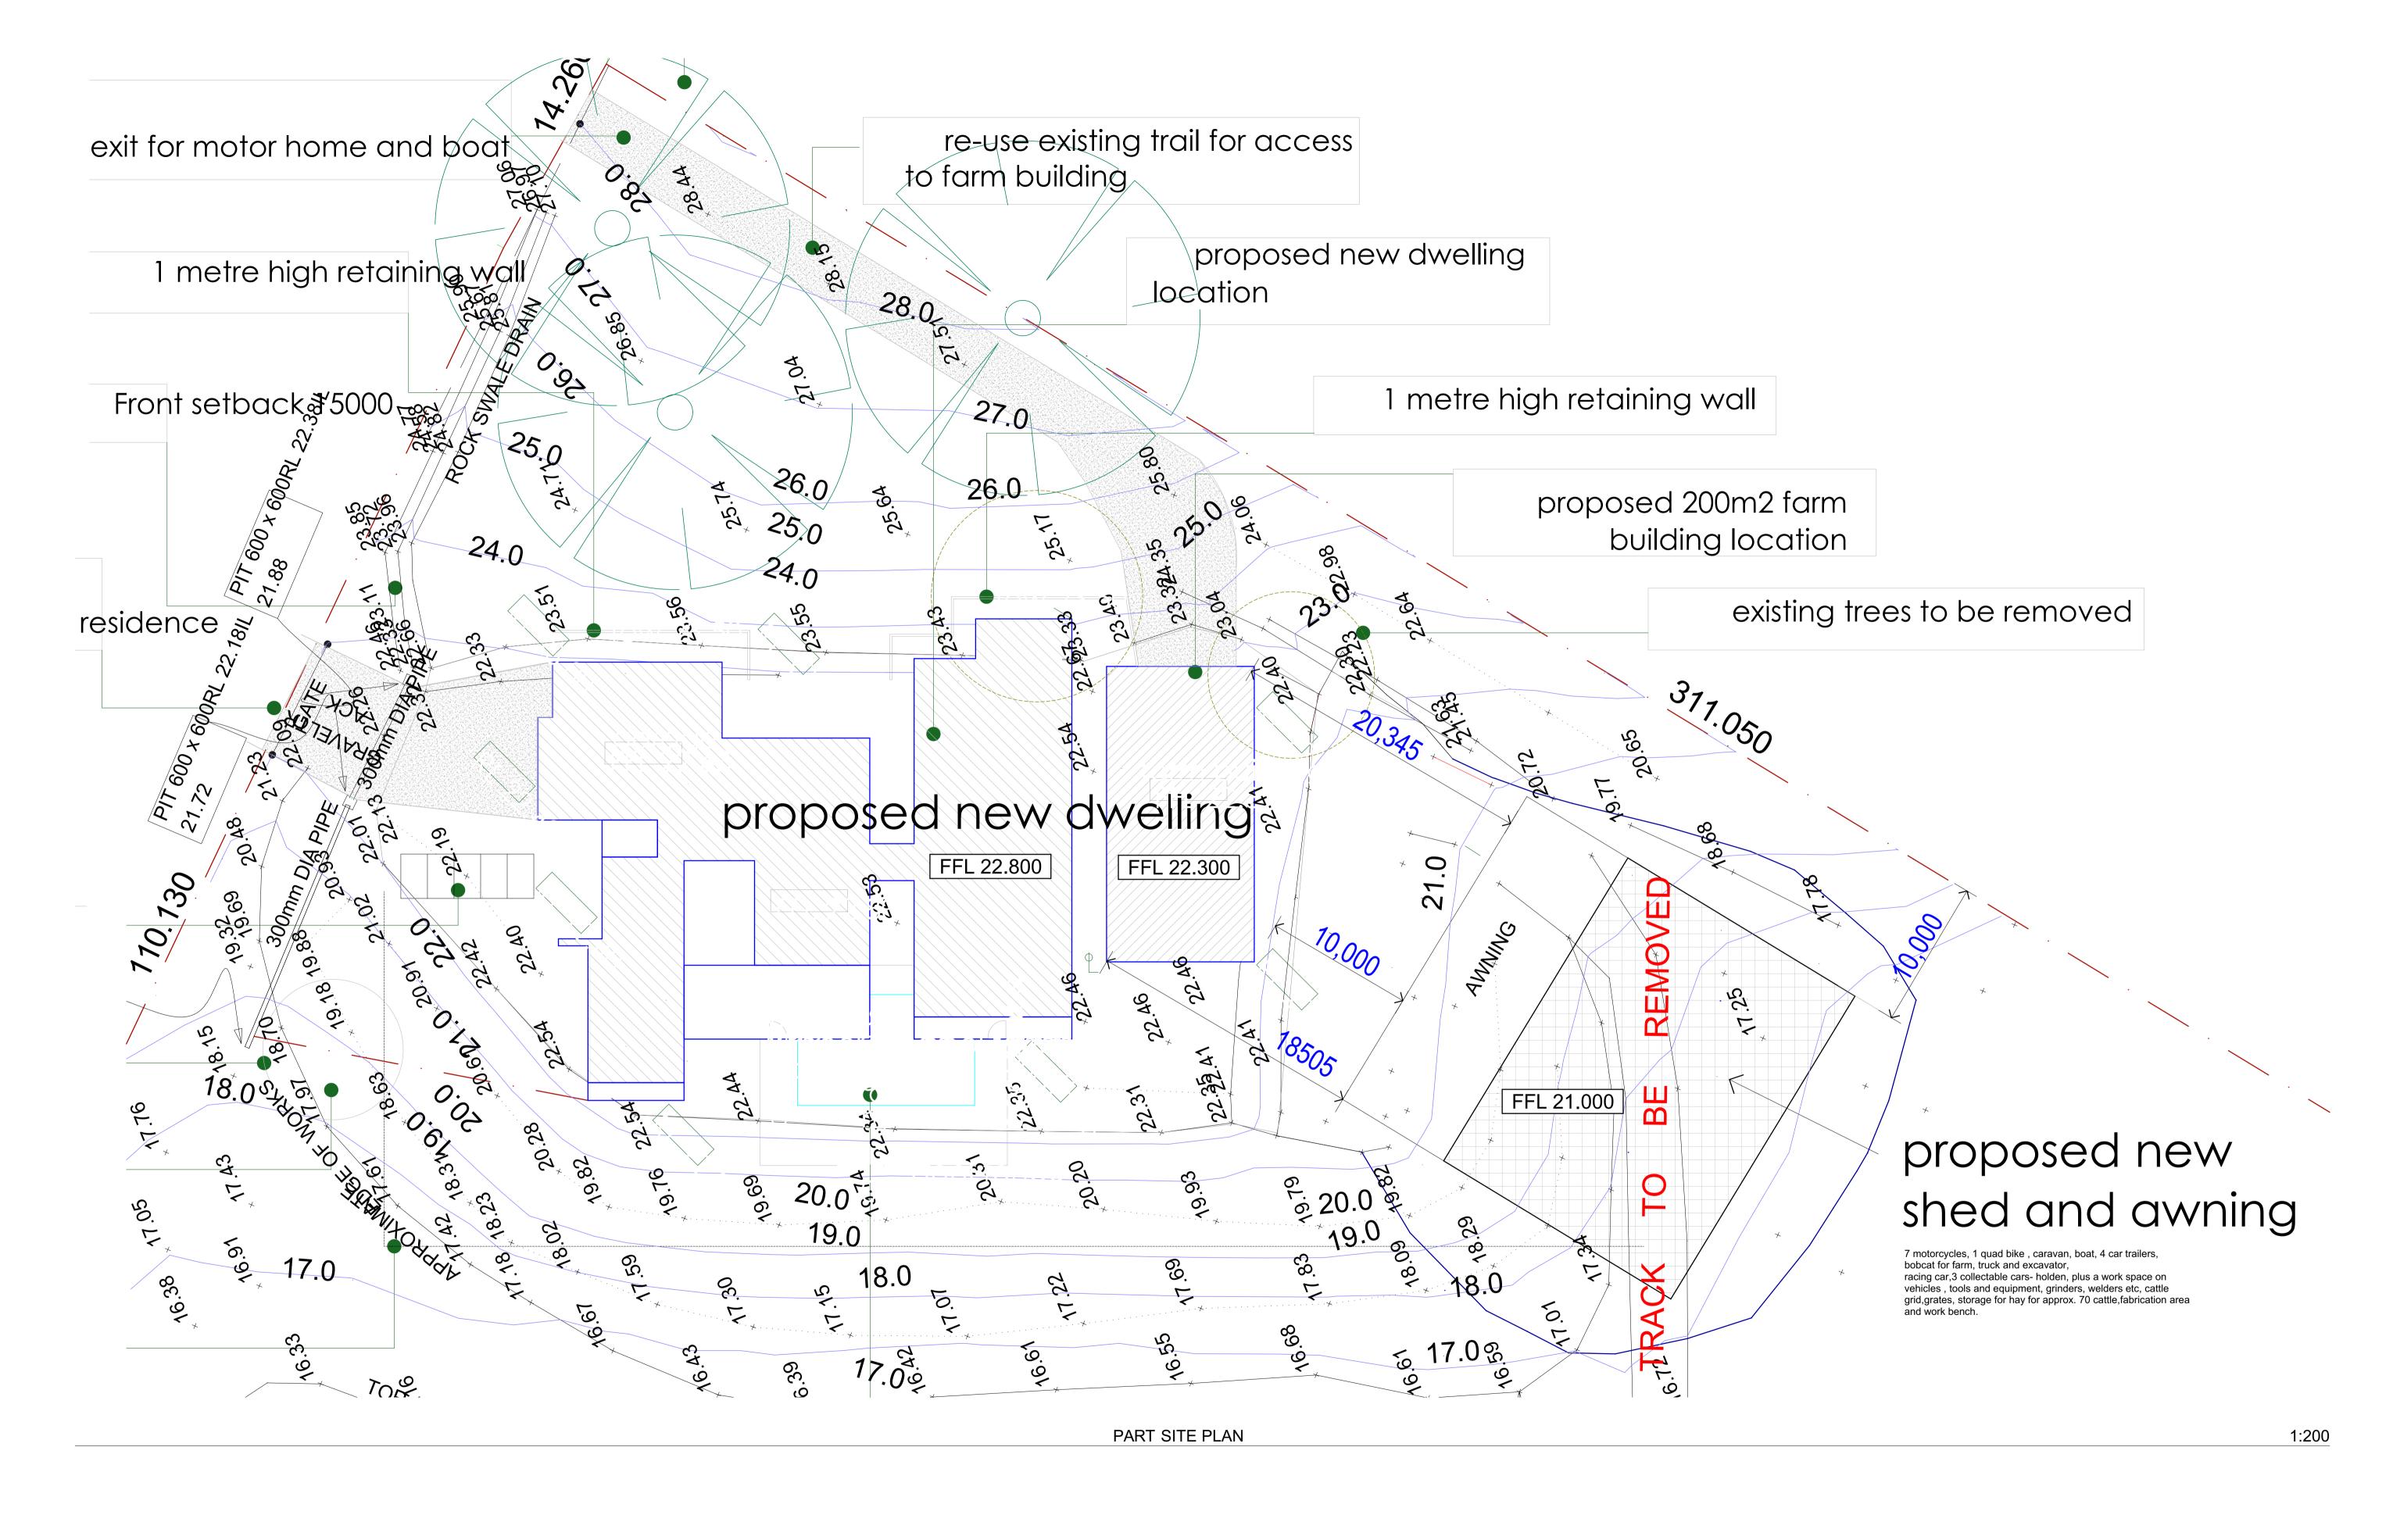

DAPLANS - SKETCH PLANS ONLY
D BE READ IN CONJUNCTION WITH THE PROPOSED MAIN RESIDENCE

SHEET, ACTUAL SCALE SCALE 1:200

| PROJECT NAME :    |  |
|-------------------|--|
| PROPOSED SHED AND |  |
| AWNING            |  |
|                   |  |

MR MATTHEW SMITH & MRS KELLY SMITH

259, LOT 1 Castlereagh Road PENRITH NSW 2750

**PERSPECTIVES** 

**GENERAL INFO** 

REVISION NO. 11/12/2019 PROJECT NO. **DA 001** 551

PROJECT NAME : REVISION NO. DRAWN BY: ABN: 48 792 049 442 DA PLANS- SKETCH PLANS ONLY 259, LOT 1 Castlereagh Road PENRITH PROPOSED SHED AND NSW 2750 **AWNING** computer aided drafting 11/12/2019 General Notes