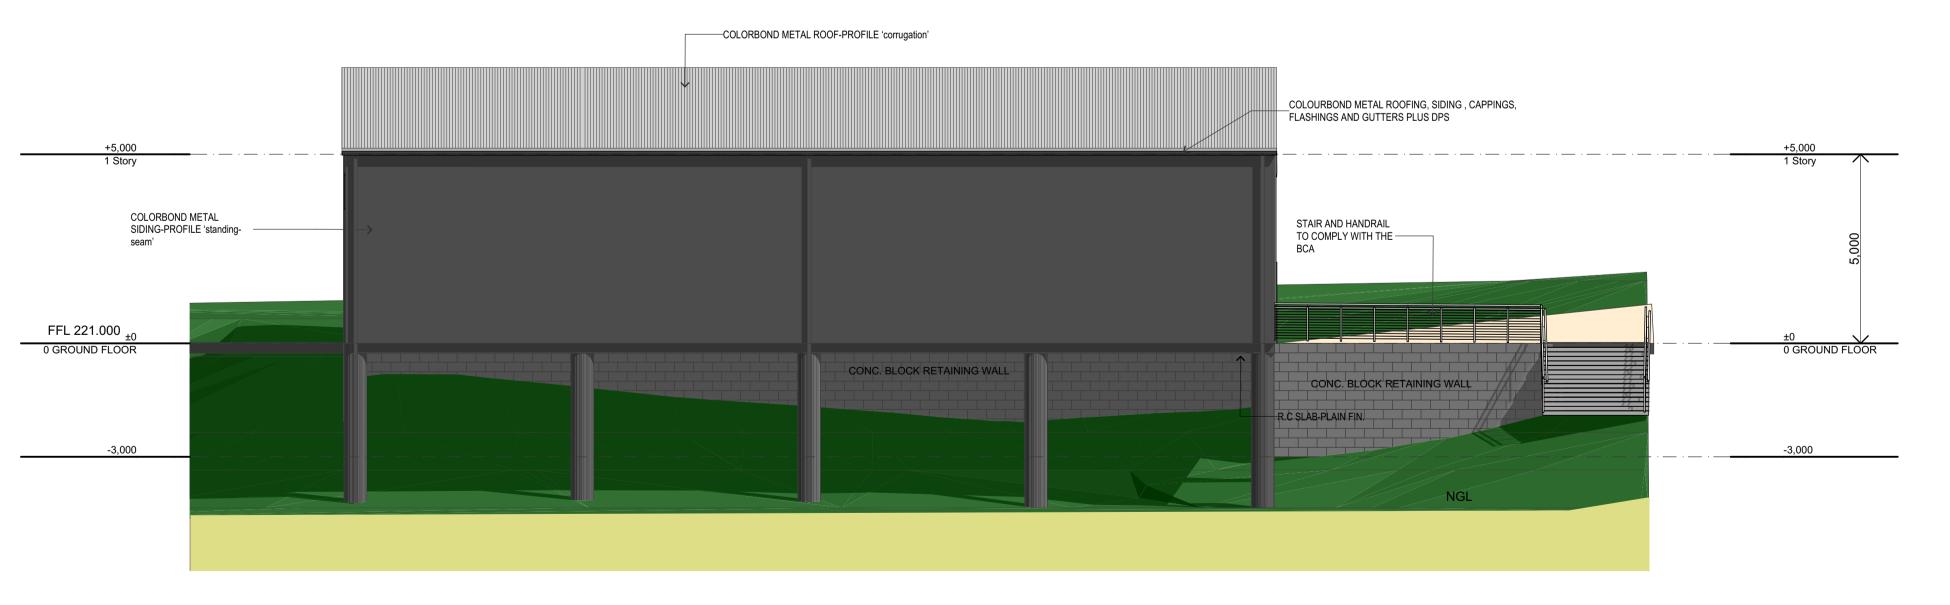

## 13° ROOF PITCH M.S PORTAL FRAME TO MANUFACTURERS DETAILS AND SPECIFICATIONS

——COLORBOND METAL SIDING-PROFILE 'corrugation'

COLORBOND METAL

## **COLOUR SCHEME**

WALL- COLORBOND METAL SIDING-PROFILE 'standing-seam'- COLOUR Monument steel Matt finish WALL- COLORBOND METAL SIDING-PROFILE 'corrugation'- COLOUR Surf Mist finish ROOF- COLORBOND METAL ROOFING-PROFILE 'corrugation'- COLOUR Surf Mist finish DOWNPIPES, GUTTERS- COLORBOND METAL - COLOUR Monument steel Matt finish COLUMNS, CONC. BLOCK WALL- PAINTED COLOUR Monument steel Matt finish STONE WALL- TO MATCH EXISTING RESIDENCE NB:STONE WALLTO BE STRUCTURALLY SOUND-REFER TO STRUCTURAL ENGINEER'S DETAILS GARAGE ROLLER DOORS- TO MATCH EXISTING RESIDENCE OR TIMBER LOOK-A-LIKE

E-02 SOUTH ELEVATION 1:100

PROJECT NAME : REVISION NO. DRAWN BY : ABN: 48 792 049 442 DA PLANS- SKETCH PLANS ONLY 259, LOT 1 Castlereagh Road PENRITH PROPOSED SHED AND NSW 2750 **AWNING** computer aided drafting 11/12/2019 General Notes