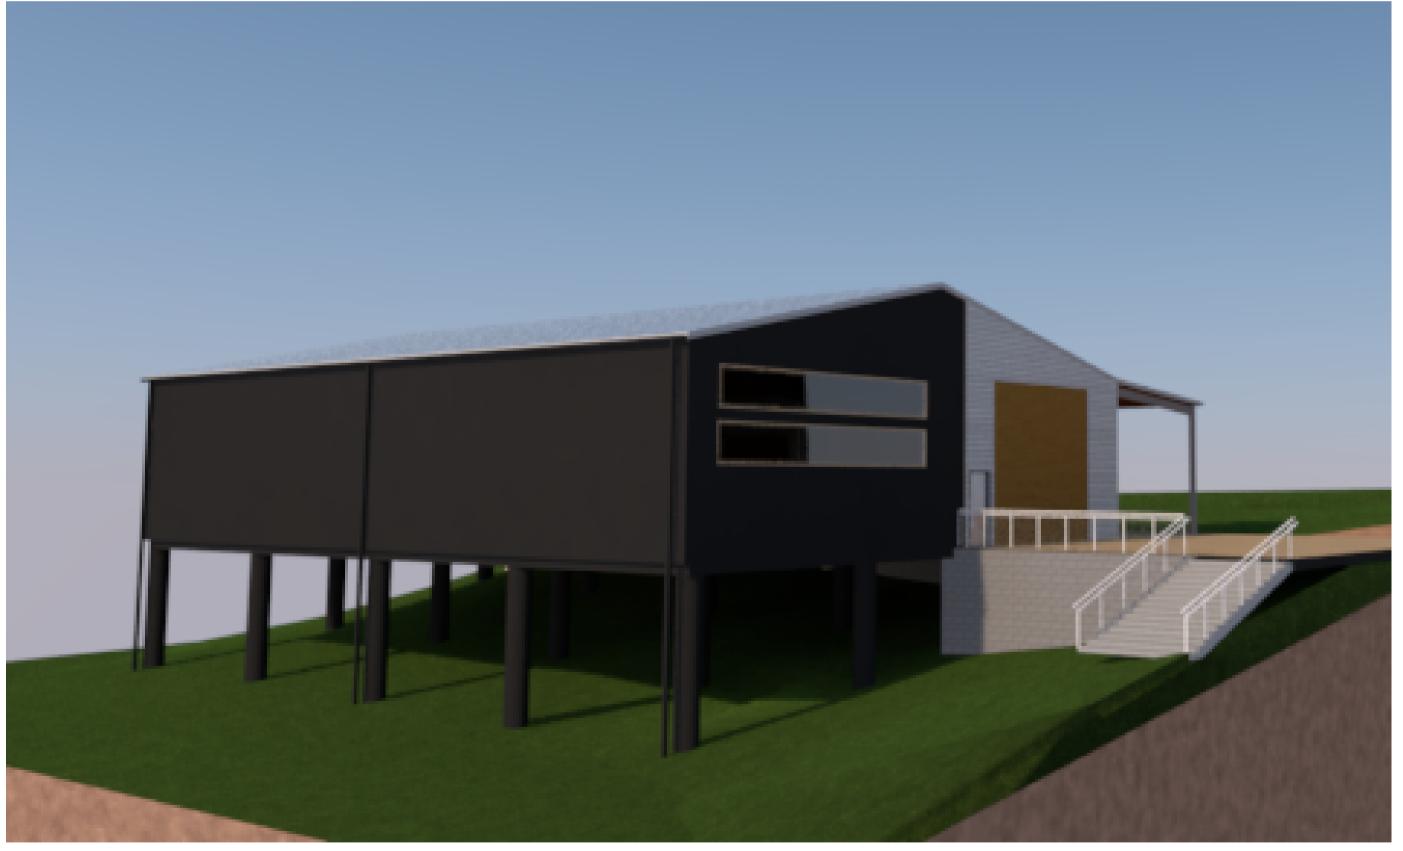

MR MATTHEW SMITH & MRS KELLY SMITH

259, LOT 1 Castlereagh Road PENRITH NSW 2750

**PERSPECTIVES** 

**GENERAL INFO** 

REVISION NO. 11/12/2019 PROJECT NO. **DA 001** 551

PROJECT NAME : REVISION NO. DRAWN BY: ABN: 48 792 049 442 DA PLANS- SKETCH PLANS ONLY 259, LOT 1 Castlereagh Road PENRITH PROPOSED SHED AND NSW 2750 **AWNING** computer aided drafting 11/12/2019 General Notes