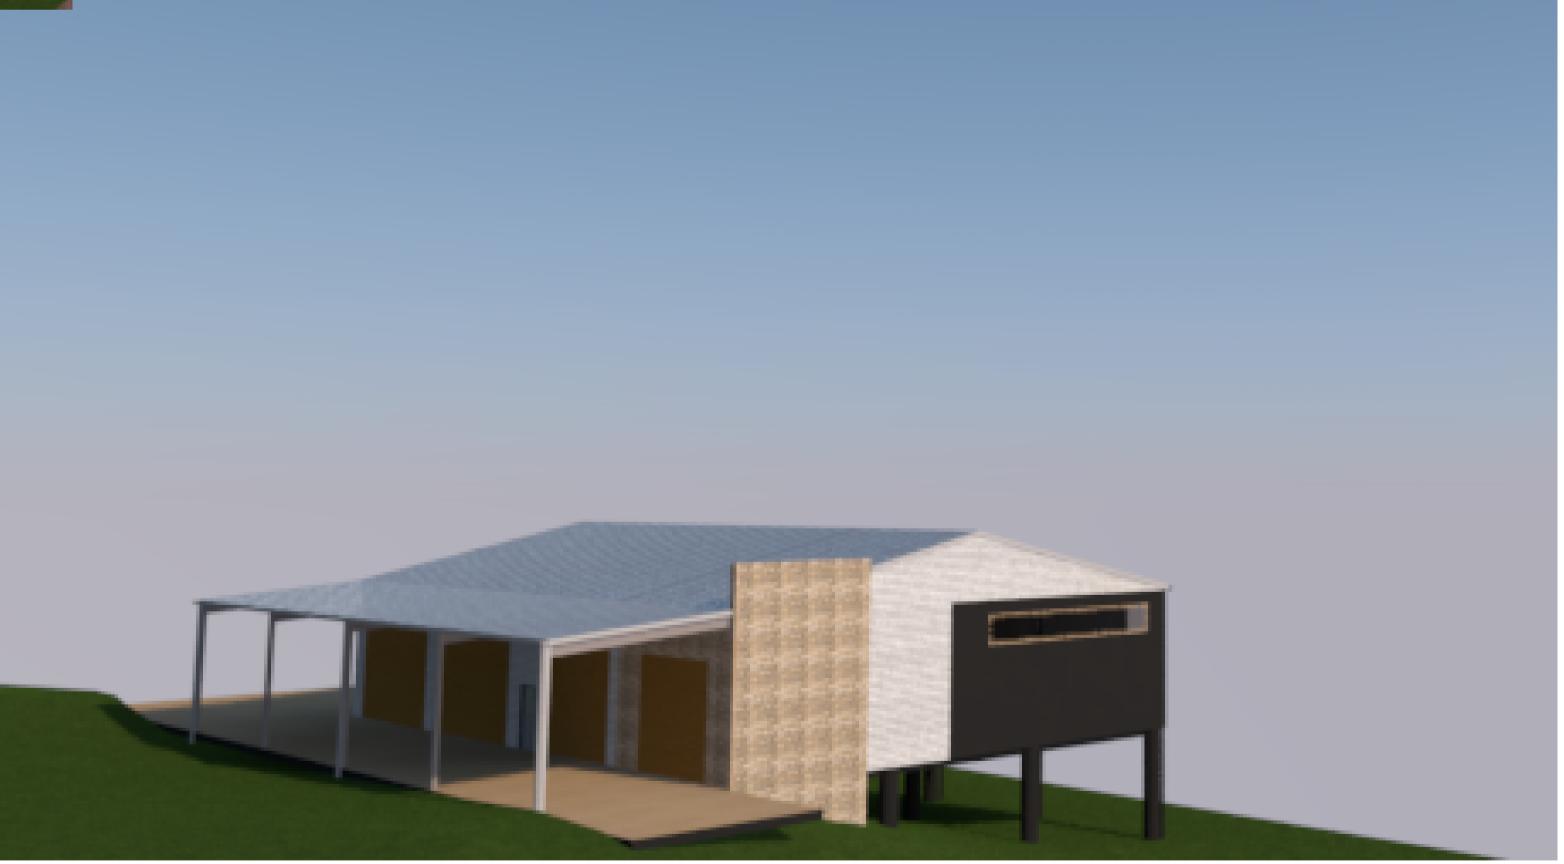

MR MATTHEW SMITH & MRS KELLY SMITH

259, LOT 1 Castlereagh Road PENRITH NSW 2750

**PERSPECTIVES** 

**GENERAL INFO** 

REVISION NO. 11/12/2019 PROJECT NO. **DA 001** 551

PROJECT NAME : REVISION NO. DRAWN BY: ABN: 48 792 049 442 DA PLANS- SKETCH PLANS ONLY 259, LOT 1 Castlereagh Road PENRITH PROPOSED SHED AND NSW 2750 **AWNING** computer aided drafting 11/12/2019 General Notes