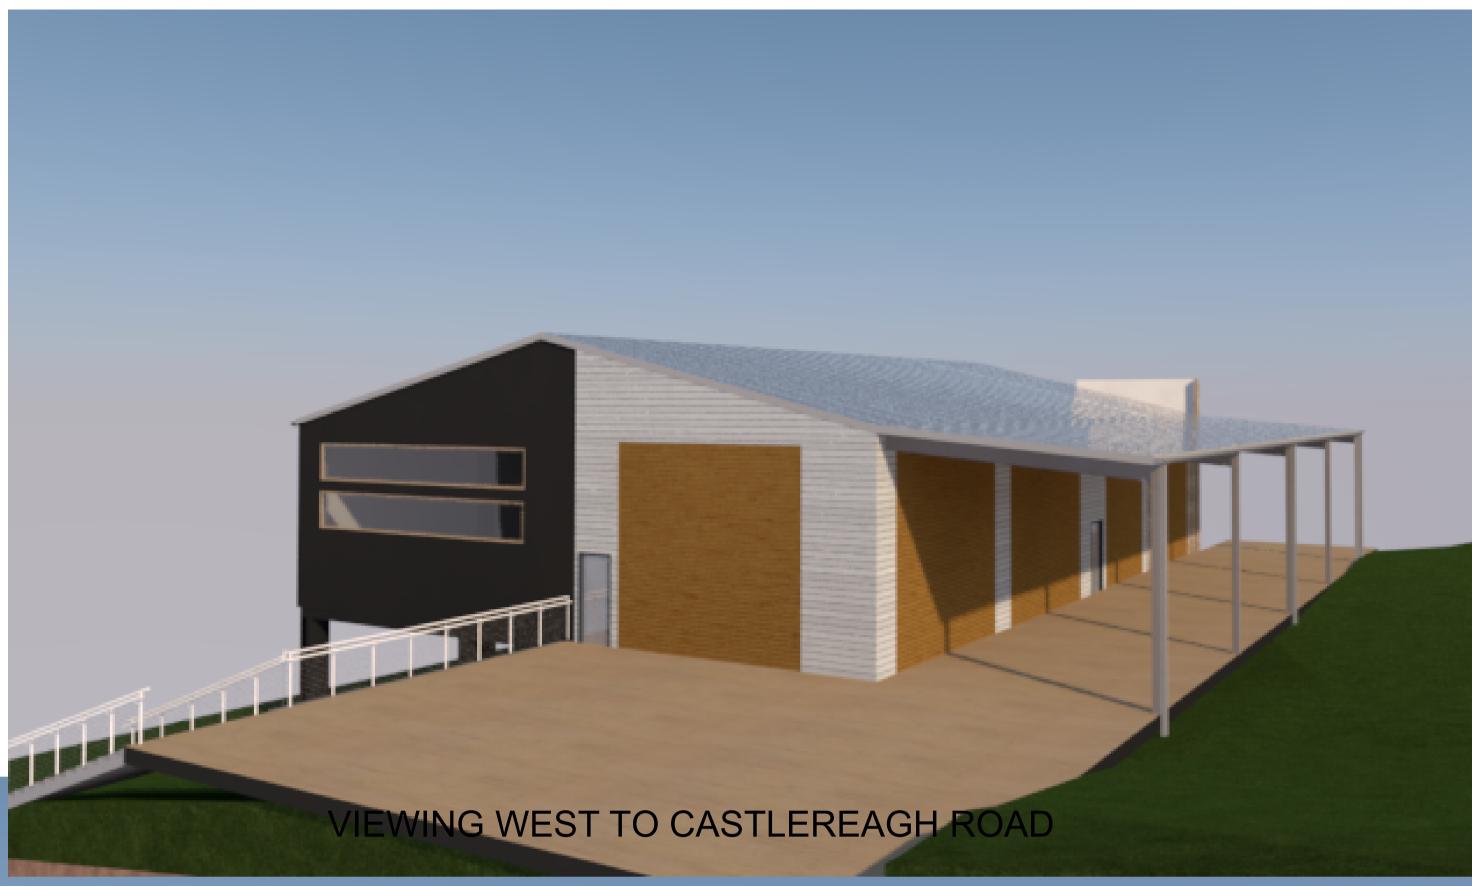

MR MATTHEW SMITH & MRS KELLY SMITH

259, LOT 1 Castlereagh Road PENRITH NSW 2750

**PERSPECTIVES** 

**GENERAL INFO** 

REVISION NO. 11/12/2019 PROJECT NO. **DA 001** 551

PROJECT NAME : REVISION NO. DRAWN BY: ABN: 48 792 049 442 DA PLANS- SKETCH PLANS ONLY 259, LOT 1 Castlereagh Road PENRITH PROPOSED SHED AND NSW 2750 **AWNING** computer aided drafting 11/12/2019 General Notes