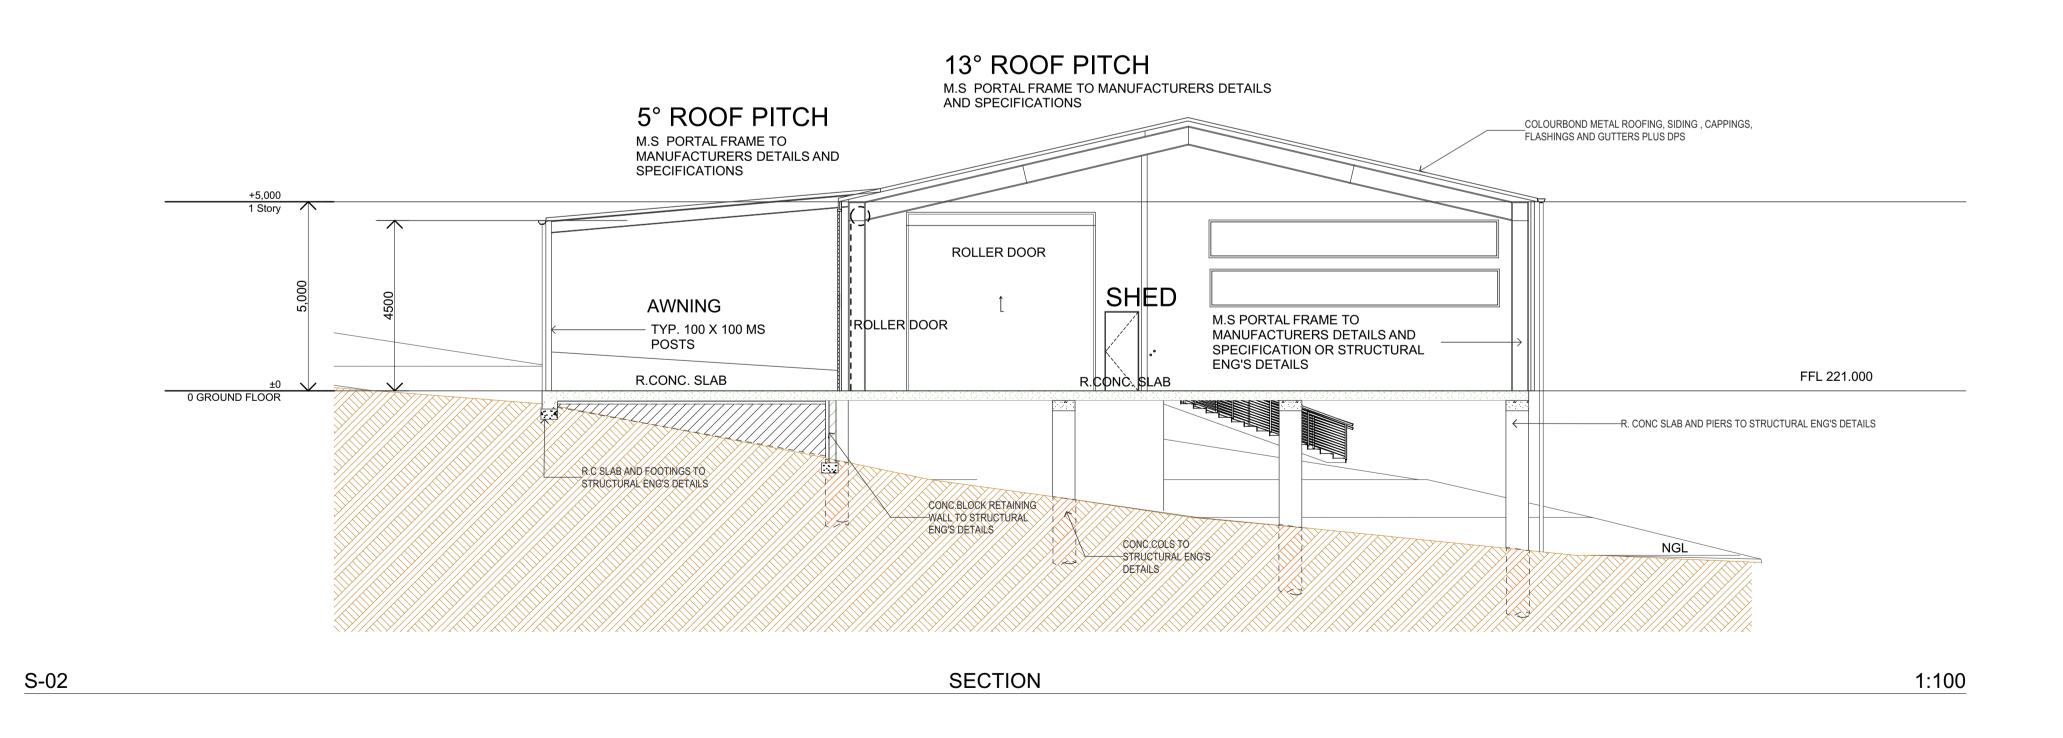

## 13° ROOF PITCH M.S PORTAL FRAME TO MANUFACTURERS DETAILS AND SPECIFICATIONS

——COLORBOND METAL SIDING-PROFILE 'corrugation'

COLORBOND METAL

## **COLOUR SCHEME**

WALL- COLORBOND METAL SIDING-PROFILE 'standing-seam'- COLOUR Monument steel Matt finish WALL- COLORBOND METAL SIDING-PROFILE 'corrugation'- COLOUR Surf Mist finish ROOF- COLORBOND METAL ROOFING-PROFILE 'corrugation'- COLOUR Surf Mist finish DOWNPIPES, GUTTERS- COLORBOND METAL - COLOUR Monument steel Matt finish COLUMNS, CONC. BLOCK WALL- PAINTED COLOUR Monument steel Matt finish STONE WALL- TO MATCH EXISTING RESIDENCE NB:STONE WALLTO BE STRUCTURALLY SOUND-REFER TO STRUCTURAL ENGINEER'S DETAILS GARAGE ROLLER DOORS- TO MATCH EXISTING RESIDENCE OR TIMBER LOOK-A-LIKE