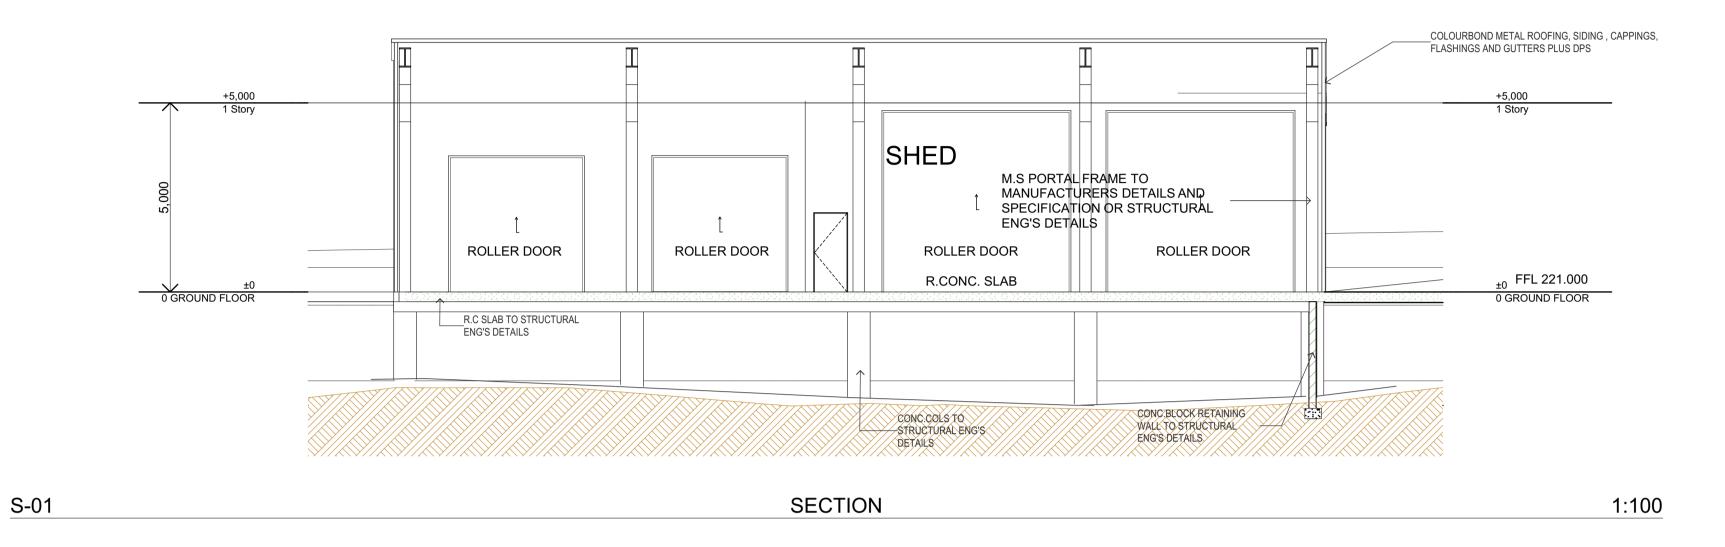

## 13° ROOF PITCH M.S PORTAL FRAME TO MANUFACTURERS DETAILS AND SPECIFICATIONS

——COLORBOND METAL SIDING-PROFILE 'corrugation'

COLORBOND METAL

## **COLOUR SCHEME**

WALL- COLORBOND METAL SIDING-PROFILE 'standing-seam'- COLOUR Monument steel Matt finish WALL- COLORBOND METAL SIDING-PROFILE 'corrugation'- COLOUR Surf Mist finish ROOF- COLORBOND METAL ROOFING-PROFILE 'corrugation'- COLOUR Surf Mist finish DOWNPIPES, GUTTERS- COLORBOND METAL - COLOUR Monument steel Matt finish COLUMNS, CONC. BLOCK WALL- PAINTED COLOUR Monument steel Matt finish STONE WALL- TO MATCH EXISTING RESIDENCE NB:STONE WALLTO BE STRUCTURALLY SOUND-REFER TO STRUCTURAL ENGINEER'S DETAILS GARAGE ROLLER DOORS- TO MATCH EXISTING RESIDENCE OR TIMBER LOOK-A-LIKE