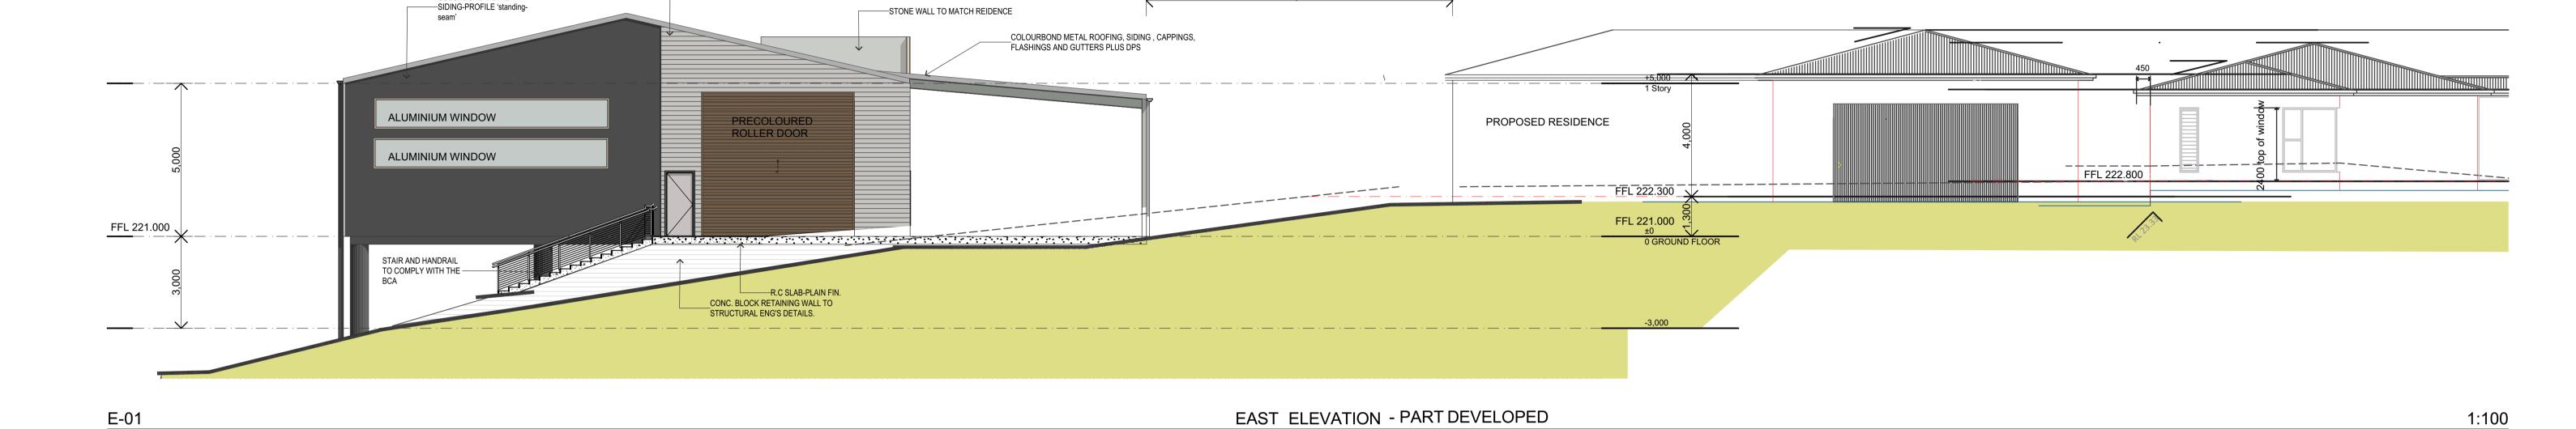

## **COLOUR SCHEME**

WALL- COLORBOND METAL SIDING-PROFILE 'standing-seam'- COLOUR Monument steel Matt finish WALL- COLORBOND METAL SIDING-PROFILE 'corrugation'- COLOUR Surf Mist finish ROOF- COLORBOND METAL ROOFING-PROFILE 'corrugation'- COLOUR Surf Mist finish DOWNPIPES, GUTTERS- COLORBOND METAL - COLOUR Monument steel Matt finish COLUMNS, CONC. BLOCK WALL- PAINTED COLOUR Monument steel Matt finish STONE WALL- TO MATCH EXISTING RESIDENCE NB:STONE WALLTO BE STRUCTURALLY SOUND-REFER TO STRUCTURAL ENGINEER'S DETAILS GARAGE ROLLER DOORS- TO MATCH EXISTING RESIDENCE OR TIMBER LOOK-A-LIKE

The Builder shall check all dimensions and levels on site prior to construction.

Notify any errors, discrepancies or omissions to the Designer.

Drawings shall not be used for construction purposes until issued for construction. **Building Designer** PROJECT NO. DRAWING TITLE: DRAWING NO. A1 SHEET, ACTUAL SCALE Mobile Phone 0459 473 242 DA ELEVATIONS MR MATTHEW SMITH & MRS KELLY SMITH **DA 300** A3 SHEET, SCALE 1:200 Do not scale drawings. 551 Address: 3 MONTROSE ROAD WINMALEE NSW 2777
P +02 47541140 | | E desdurieu@gmail.com | All boundaries and contours subject to survey **NORTH ELEVATION E-01** DA SUBMISSION TO COUNCIL 12/12/2019