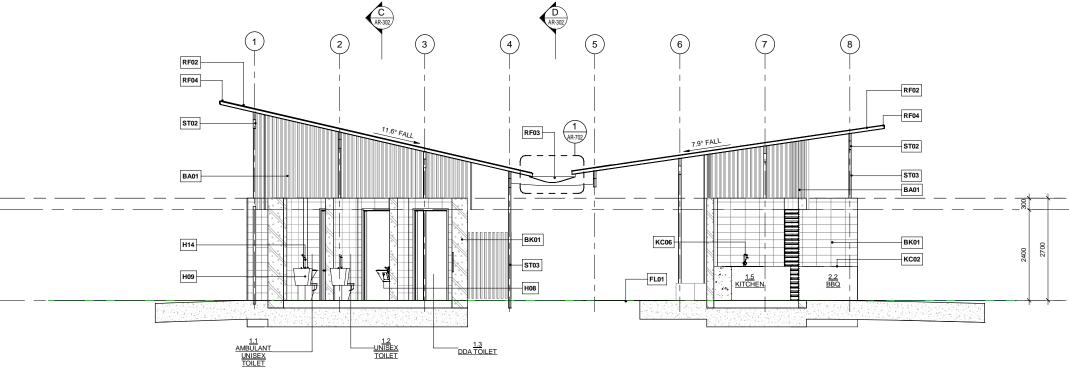

# KEYNOTE LEGEND

| KEY  | DESCRIPTION           |
|------|-----------------------|
| BA01 | 70x35 ALUMINIUM BATTE |
| BK01 | POLISHED CONCRETE BL  |
| FL01 | HONED CONCRETE FLOC   |
| H08  | BASIN WALL MOUNTED (* |
| H09  | TOILET PAN (AMBULANT  |
| H14  | AMBULANT GRABRAIL     |
| KC02 | BARBEQUE COOKTOP      |
| KC06 | KITCHEN TAP           |
| RF02 | 75mm INSULATED PANEL  |
| RF03 | FORMED GALV STEEL GU  |
| RF04 | FOLDED METAL FLASHIN  |
| ST02 | GLT RAFTER, BOLTED CO |
| ST03 | STEEL COLUMN (65SHS), |