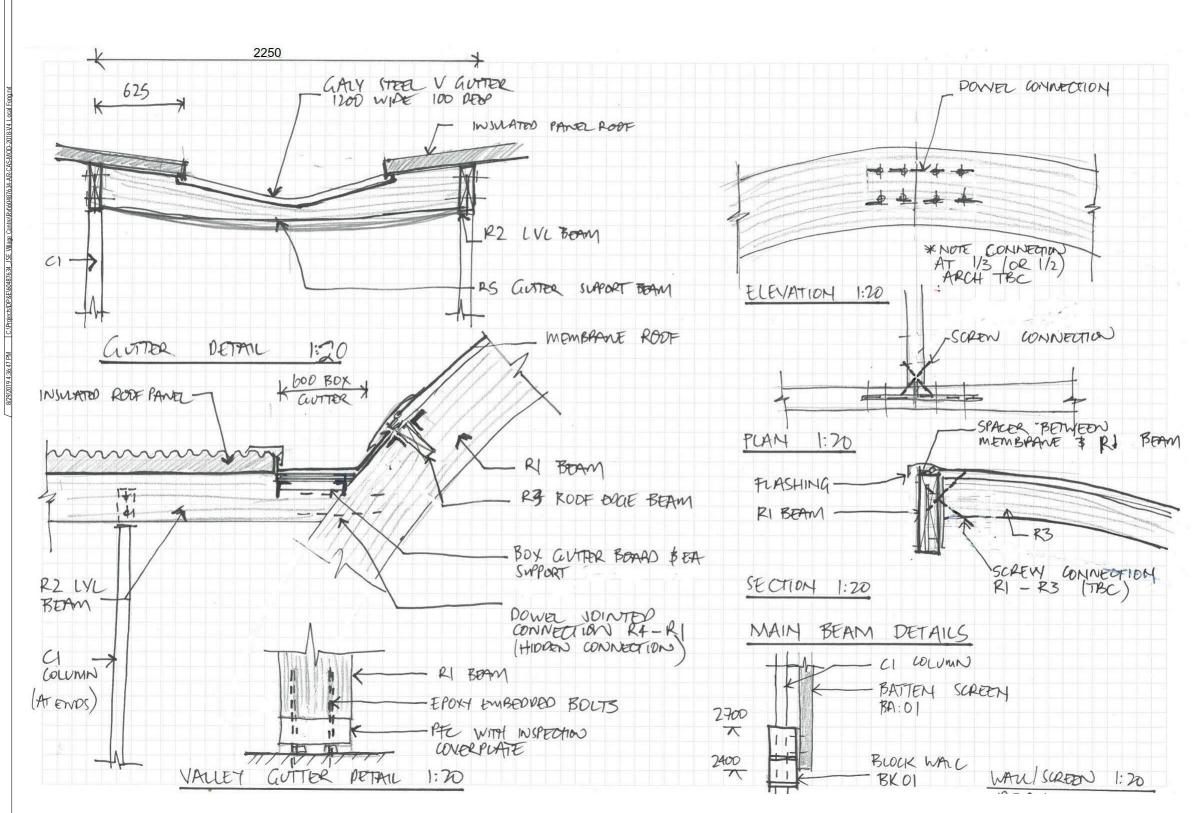

BRACE LENGTH (UNROLLED)

| BRACE 1<br>BRACE 2<br>BRACE 3<br>BRACE 4<br>BRACE 5<br>BRACE 5<br>BRACE 6<br>BRACE 7<br>BRACE 8<br>BRACE 9 | 16713mm<br>16484mm<br>16286mm<br>16169mm<br>16130mm<br>16167mm<br>16279mm<br>16468mm<br>16737mm |
|------------------------------------------------------------------------------------------------------------|-------------------------------------------------------------------------------------------------|
|                                                                                                            |                                                                                                 |

181965mm (182m)

TOTAL

| LEGEND                                                                                                                                                                                                                                                                                                                                                                                                                                                                                                                                                                                                                                                                                                                                                                                  |                                                                                                                                                                                                                                                                                                                                                                                                                                                                                                                                                                                                                                                                                                                                                                                                                                                                                                                                                                                                          |
|-----------------------------------------------------------------------------------------------------------------------------------------------------------------------------------------------------------------------------------------------------------------------------------------------------------------------------------------------------------------------------------------------------------------------------------------------------------------------------------------------------------------------------------------------------------------------------------------------------------------------------------------------------------------------------------------------------------------------------------------------------------------------------------------|----------------------------------------------------------------------------------------------------------------------------------------------------------------------------------------------------------------------------------------------------------------------------------------------------------------------------------------------------------------------------------------------------------------------------------------------------------------------------------------------------------------------------------------------------------------------------------------------------------------------------------------------------------------------------------------------------------------------------------------------------------------------------------------------------------------------------------------------------------------------------------------------------------------------------------------------------------------------------------------------------------|
| DESCRIPTION<br>70x35 ALUMINIUM BATTENS, ANODISED FINISH<br>POLISHED CONCRETE BLOCK STACK BOND. SEALED / ANTI GRAFFITTI FINISH<br>FORMED GALV STEEL DOWN PIPES<br>MEMBRANE ROOF SHEETING - MAKMAX CHUKOH FGT800, 45YR WARRANTY<br>(SUPPLIER: OR EQUAL)<br>75mm INSULATED PANEL BONDOR OR EQUAL - MATT FINISH<br>FORMED GALV STEEL GUTTER<br>FOLDED METAL FLASHING, COLOUR TO MATCH ROOF PANEL<br>IN SITU CONCRETE SEATING<br>IN SITU CONCRETE SEATING WITH HARDWOOD TIMBER SLATS ON<br>TOP-COVERED SEATING SUNKEN LOUNCE SEATING AREA<br>GLT CURVED BEAM - TO ENGINEERS DETAILS. EXTERNAL GRADE. BOLTED<br>CONNECTIONS<br>GLT RAFTER, BOLTED CONNECTIONS<br>STEEL COLUMN (6SSHS), EPCXY PAINT FINISH WITH ANTI GRAFFITI AND<br>COLOUR RETENTION COATING, COLOUR TO MATCH "WOODLAND GREY" | CONSULTANTS                                                                                                                                                                                                                                                                                                                                                                                                                                                                                                                                                                                                                                                                                                                                                                                                                                                                                                                                                                                              |
| TOP OF WALL<br>25.300<br>BOTTOM OF SCREEN<br>25.000                                                                                                                                                                                                                                                                                                                                                                                                                                                                                                                                                                                                                                                                                                                                     | NOTES:<br>BASED ON HIGHLY VARIABLE GROUNDWATER AND SUB GRADE CONDITIONS THE<br>LANDSCAPE CONTRACTORIS TO ASSES AND CONFRM ANY REQURREMENT FOR<br>SUBSOLI DANAGE TO TREE PLANTING PRTS AND PLANTING AREA SNP PROR TO<br>PLACEMENT OF TO/SOLI AND PLANTING.<br>SHOULD DANAMGE BE ASSESSED AS POR OR ON NADE QUATE LANDSCAPE<br>CONTRACTOR TO ADVISE PROJECT SUPERITEINDENT FOR INSTRUCTION TO<br>INST ALL SUB SUFACE DBANNAGE.<br>SAFETY IN DESIGN REPORT:<br>SAFETY IN DESIGN REPORT:<br>SAFETY IN DESIGN REPORT:<br>SAFETY NOT ADVISES SUPERION AND ADVISES AND<br>RRISCS NORMALLY ASSOCIATED WITH THIS TYPE OF DESIGN HAVE BEEN MITGATED<br>ANDOR COMMUNICATED.<br>THERE ARE NOUNISJUL, HAZARDS / RISKS THAT WOULD NOT NORMALLY BE<br>ASSOCIATED WITH HIS TYPE OF BSIGN AS DEFINILED.                                                                                                                                                                                                                   |
| STAGE LEVEL                                                                                                                                                                                                                                                                                                                                                                                                                                                                                                                                                                                                                                                                                                                                                                             |                                                                                                                                                                                                                                                                                                                                                                                                                                                                                                                                                                                                                                                                                                                                                                                                                                                                                                                                                                                                          |
|                                                                                                                                                                                                                                                                                                                                                                                                                                                                                                                                                                                                                                                                                                                                                                                         | NOTES           THIS DRAWING SHOULD BE READ IN CONJUNCTION WITH AECOM PTV LTD PREPARED<br>SPECIFICATIONS AND DETAILS. SHOULD A CONFLICT EXIST, ADVICE AND DIRECTION<br>CONSTRUCTION WORKS, ALL LEVELS SHOWN ARE IN METTRES AUSTRALIAN HEIGHT<br>DATUM, AND DIMENSIONS IN MILLIWEITRES UNLESS OTHERWISE NOTED.           ALL INFORMATION RELATING TO CIVIL, STRUCTURAL, SERVICES AND OTHER WORKS<br>AS REPRESENTED ON THIS DRAWING AS PREPARED BY AECOM PTV LTD BFOR<br>AECOM REPERENCE AND CORFORMATION PUPPOSES ONLY. ALL DOCUMENTATION<br>TO THESE AND OTHER WORKS OUTSIDE THE SCOPE DEFINED FOR AECOM PTV LTD<br>SHOULD BE REFERED TO THE RELEVENT CONSULTANTS DRAWINGS AND<br>SPECIFICATION FOR DETAILS.           THIS DRAWING IS CONFIDENTIAL AND SHALL ONLY BE USED FOR THE PUPPOSES OF<br>THIS PROJECT.           ACMENDMENTS           MENDMENTS           MENDMENTS           MENDMENTS           MENDMENTS           MATE AMENDMENT           APPROVED           01         16.08.19 DA ISSUE |
|                                                                                                                                                                                                                                                                                                                                                                                                                                                                                                                                                                                                                                                                                                                                                                                         | 0 1250 2500<br>1:50<br>PROJECT<br>COMMUNITY ACTIVATION SHELTER                                                                                                                                                                                                                                                                                                                                                                                                                                                                                                                                                                                                                                                                                                                                                                                                                                                                                                                                           |
| TOP OF WALL<br>25.300<br>BOTTOM OF SCREEN<br>25.000                                                                                                                                                                                                                                                                                                                                                                                                                                                                                                                                                                                                                                                                                                                                     | CLIENT                                                                                                                                                                                                                                                                                                                                                                                                                                                                                                                                                                                                                                                                                                                                                                                                                                                                                                                                                                                                   |
| STAGE LEVEL                                                                                                                                                                                                                                                                                                                                                                                                                                                                                                                                                                                                                                                                                                                                                                             | DRAWING TITLE ARCHITECTURAL ELEVATIONS_SHEET 01                                                                                                                                                                                                                                                                                                                                                                                                                                                                                                                                                                                                                                                                                                                                                                                                                                                                                                                                                          |
| PRELIMINARY                                                                                                                                                                                                                                                                                                                                                                                                                                                                                                                                                                                                                                                                                                                                                                             | LEVEL 21, 420 GEORGE STREET<br>SYDNEY NSW 2000 AUSTRALIA<br>* Copyright AECOM AUSTRALIA PTY LTD 2009<br>SCALE<br>1:50 @ A1<br>DRAWING NUMBER<br>60487634-SN-NC-AR-201<br>02                                                                                                                                                                                                                                                                                                                                                                                                                                                                                                                                                                                                                                                                                                                                                                                                                              |