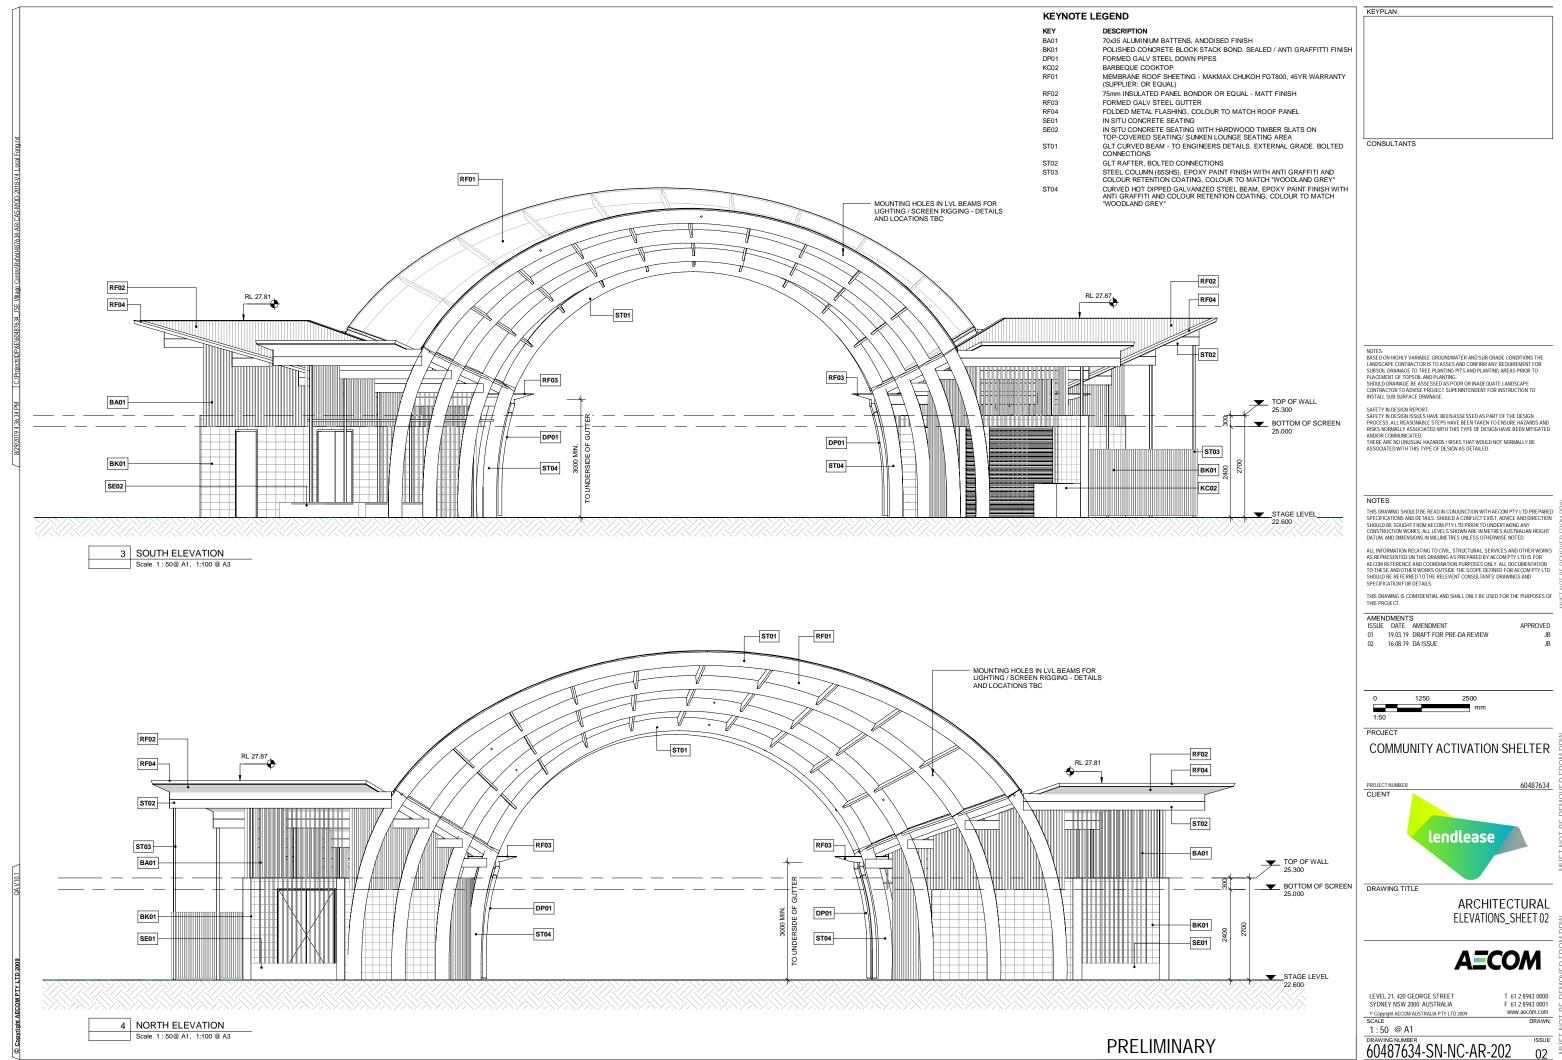

| MATERIAI                                                                                            | . FINISHES. FIXTURES & EQUIPMENT SCHEDULE                                                                                                                                                                                                                                                                                                                                                                                                                                                                                                                                                                                                  |
|-----------------------------------------------------------------------------------------------------|--------------------------------------------------------------------------------------------------------------------------------------------------------------------------------------------------------------------------------------------------------------------------------------------------------------------------------------------------------------------------------------------------------------------------------------------------------------------------------------------------------------------------------------------------------------------------------------------------------------------------------------------|
| KEY                                                                                                 | DESCRIPTION                                                                                                                                                                                                                                                                                                                                                                                                                                                                                                                                                                                                                                |
| BA01<br>DP01<br>EE01<br>EE02<br>FL01<br>H01<br>H02<br>H03<br>H04<br>H07<br>H08<br>H09<br>H10<br>H11 | 70x35 ALUMINIUM BATTENS, ANODISED FINISH<br>POLISHED CONCRETE BLOCK STACK BOND. SEALED / ANTI GRAFFITTI FINISH<br>FORMED GALV STEEL DOWN PIPES<br>COMMS CABINET<br>SWITCHBOARD<br>HONED CONCRETE FLOOR, NON SLIP CLEAR SEALER FINISH<br>PWD TOILET PAN & BACKREST AS 1428.1 COMPLIANT<br>PWD BASIN WALL MOUNTED AS 1428.1 COMPLIANT<br>PWD BASIN VALL MOUNTED AS 1428.1 COMPLIANT<br>STAINLESS STEEL WALL FIXED GRABRAIL AND BACKREST, 1428.1 COMPLIANT<br>CLEANERS SINK<br>BASIN WALL MOUNTED (TAPWARE INCLUDED)<br>TOILET PAN (AMBULANT HEIGHT)<br>TOILET ROLL HOLDER<br>BABY CHANGE TABLE. WALL MOUNTED RECESSED FOLD-DOWN CHANGE TABLE |
| H12<br>H14<br>H16<br>H18<br>KC01<br>KC02<br>KC04<br>KC05<br>KC06                                    | 5000L RAINWATER TANK & PUMP SET<br>AMBULANT GRABRAIL<br>PWD MIRROR<br>HAND DRYER<br>MICROWAVE OVEN<br>BARBEQUE COOKTOP<br>REFRIGERATOR<br>KITCHEN SINK<br>KITCHEN SINK                                                                                                                                                                                                                                                                                                                                                                                                                                                                     |
| RF01<br>RF02<br>RF03<br>RF04<br>SE01<br>SE02                                                        | MEMBRANE ROOF SHEETING - MAKMAX CHUKCH FGT800, 45'R WARRANTY (SUPPLIER: OR EQUAL)<br>75mm INSULATED PANEL BONDOR OR EQUAL - MATT FINISH<br>FORMED GALV STEEL GUTTER<br>FOLDED METAL FLASHING, COLOUR TO MATCH ROOF PANEL<br>IN SITU CONCRETE SEATING<br>IN SITU CONCRETE SEATING WITH HARDWOOD TIMBER SLATS ON TOP-COVERED SEATING/ SUNKEN<br>LOUNGE SEATING AREA                                                                                                                                                                                                                                                                          |
| ST01<br>ST02<br>ST03<br>ST04                                                                        | GLT CURVED BEAM - TO ENGINEERS DETAILS. EXTERNAL GRADE. BOLTED CONNECTIONS<br>GLT RAFTER, BOLTED CONNECTIONS<br>STEEL COLUMN (6SSHS), EPOXY PAINT FINISH WITH ANTI GRAFFITI AND COLOUR RETENTION<br>COATING, COLOUR TO MATCH 'WOODLAND GREY"<br>CURVED HOT DIPPED GALVANIZED STEEL BEAM, EPOXY PAINT FINISH WITH ANTI GRAFFITI AND<br>COLOUR RETENTION COATING, COLOUR TO MATCH 'WOODLAND GREY"                                                                                                                                                                                                                                            |
|                                                                                                     |                                                                                                                                                                                                                                                                                                                                                                                                                                                                                                                                                                                                                                            |

| KEYNOTE LEGEND                                                                                                            |                                                                                                                                                                                                                                                                                                                                                                                                                                                                                                                                                                                                                                                                                                                                                                |                                                                                                | KEYPLAN                                                                                                                                                                                                                                                                                                                                                                                                                                                                                                                                                                                                                                                                                                                                                                                                                                                                                                                                                                                                                                                                                                                                                                                                    |
|---------------------------------------------------------------------------------------------------------------------------|----------------------------------------------------------------------------------------------------------------------------------------------------------------------------------------------------------------------------------------------------------------------------------------------------------------------------------------------------------------------------------------------------------------------------------------------------------------------------------------------------------------------------------------------------------------------------------------------------------------------------------------------------------------------------------------------------------------------------------------------------------------|------------------------------------------------------------------------------------------------|------------------------------------------------------------------------------------------------------------------------------------------------------------------------------------------------------------------------------------------------------------------------------------------------------------------------------------------------------------------------------------------------------------------------------------------------------------------------------------------------------------------------------------------------------------------------------------------------------------------------------------------------------------------------------------------------------------------------------------------------------------------------------------------------------------------------------------------------------------------------------------------------------------------------------------------------------------------------------------------------------------------------------------------------------------------------------------------------------------------------------------------------------------------------------------------------------------|
| KEY<br>BA01<br>BK01<br>DP01<br>EE02<br>FL01<br>H07<br>H12<br>KC01<br>KC04<br>KC04<br>KC04<br>KC05<br>SE02<br>ST03<br>ST04 | DESCRIPTION<br>70x35 ALUMINIUM BATTENS, ANO<br>FINISH<br>POLISHED CONCRETE BLOCK ST.<br>BOND. SEALED / ANTI GRAFFITT<br>FORMED GALV STEEL DOWN PIPI<br>COMMS CABINET<br>SWITCHBOARD<br>HONED CONCRETE FLOOR, NON:<br>CLEAR SEALER FINISH<br>CLEARES SINK<br>SOODL RAINWATER TANK & PUMP<br>MICROWAVE OVEN<br>BARBEQUE COOKTOP<br>REFRIGERATOR<br>KITCHEN SINK<br>KITCHEN SINK<br>SITU CONCRETE SEATING WIT<br>HARDWOOD TIMBER SLATS ON<br>TOP-COVERED SEATING SUNKED<br>LOUNGE SEATING ANEA<br>STEEL COLUMN (658+5), EPOXY J<br>FINISH WITH ANTI GRAFFITI AND<br>RETEMITON COATING, COLOUR T<br>WOODLAND GREY" | ACK<br>FINISH<br>SS<br>SLIP<br>SET<br>H<br>N<br>PAINT<br>COLOUR<br>O MATCH<br>D STEEL<br>LANTI | CONSULTANTS                                                                                                                                                                                                                                                                                                                                                                                                                                                                                                                                                                                                                                                                                                                                                                                                                                                                                                                                                                                                                                                                                                                                                                                                |
|                                                                                                                           |                                                                                                                                                                                                                                                                                                                                                                                                                                                                                                                                                                                                                                                                                                                                                                |                                                                                                | NOTES:<br>BASED ON HIGHLY WARNABLE CROUNDWATER AND SUB GRADE CONDITIONS THE<br>LANDSCAPE CONTRACTOR IS TO ASSES AND CONFIRM ANY REQURRENTFOR<br>SUBSCIL RANNAGE TO TREE PLANTING PITS AND PLANTING AREAS PROR TO<br>SHOULD DRINNEGE TO EXECT SUPERITURNED FOR THE ADDRESS PROR TO<br>SHOULD DRINNEGE BE ASSESSED AS POOR OR INADECULTE LANDSCAPE<br>CONTRACTOR TO ADVISE PROJECT SUPERITURNEENT FOR INSTRUCTION TO<br>INSTALL SUB SURFACE DRAINAGE.<br>SAFET YIN DESKION ISSUES HAVE BEEN ASSESSED AS PART OF THE DESKIGN<br>PROCESS. ALL REASONABLE STEPS HAVE BEEN TAKEN TO FOR INSTRUCTION TO<br>RISKS NORMAULY ASSOCIATED WITH THIS TYPE OF DESKION HAVE BEEN MITGATED<br>ANDOR COMMUNICATED.                                                                                                                                                                                                                                                                                                                                                                                                                                                                                                          |
| ROC<br>NO.                                                                                                                |                                                                                                                                                                                                                                                                                                                                                                                                                                                                                                                                                                                                                                                                                                                                                                | AREAS                                                                                          |                                                                                                                                                                                                                                                                                                                                                                                                                                                                                                                                                                                                                                                                                                                                                                                                                                                                                                                                                                                                                                                                                                                                                                                                            |
| INDOC<br>1.1<br>1.2<br>1.3<br>1.4<br>1.5<br>1.6<br>1.7<br>1.8<br>OUTDO<br>2.1<br>2.2                                      | DR<br>AMBULANT UNISEX TOILET<br>UNISEX TOILET<br>DDA TOILET<br>WATER TANK & CLEANERS ROOM<br>KITCHEN<br>COMMUNITY STORE<br>DB WEST<br>DB EAST                                                                                                                                                                                                                                                                                                                                                                                                                                                                                                                                                                                                                  | 2.2 m²<br>2.2 m²<br>5.1 m²<br>5.3 m²<br>9.4 m²<br>1.0 m²<br>31.1 m²<br>214.8 m²<br>249.3 m²    | NOTES           THIS DRAWING SHOULD BE READ IN CONJUNCTION WITH AECOM PTY LTD PREPARED<br>SPECIFICATIONS AND DE TAILS. SHOULD A CONFLICT EWIST, ADVICE AND DIRECTION<br>SHOULD BE SOUGHT FROM AECOM PTY LTD PRIOR TO UNDERTAKING ANY<br>CONSTRUCTION WORKS, ALL LEVILS SHOWN ARE INMETIRES AUSTRALIAN HEIGHT<br>DATUM. AND DIMENSIONS IN MILLIME TRES UNLESS OTHERWISE NOTED.           ALL INFORMATION RELATING TO CIVIL, STRUCTURAL, SERVICES AND OTHER WORKS<br>AS REFRESENTED ON THIS DRAWING AS PREPARED BY AECOM PTY LTD SFOR<br>AECOM REFERENCE AND CORGINATION PURPOSES ONLY ALL DOCUMENTATION<br>TO THES AND DOTENTION TO USIDE THE SCORE DETINED FOR AECOM PTY LTD<br>SHOULD BE METERNED TO THE RELEVENT CONSULTANTS DRAWINGS AND<br>SPECIFICATION FOR DETILS.           THIS DRAWING IS CONFIDENTIAL AND SHALL ONLY BE USED FOR THE PURPOSES OF<br>THIS PROJECT.         APPROVED<br>OI 19.03.19 DRAFT FOR RE-LOA<br>USIDE TO THE AMONGS USIDE THE SCORE DATE OF THE PURPOSES OF<br>DISCURDENT ADDITION TO ADDITION THE ADDITION FOR DETILS.           AMENDMENTS<br>ISSUE DATE AMENDMENT         APPROVED<br>OI 19.03.19 DRAFT FOR RE-LOA REVIEW         JB<br>02 16.08.19 DA ISSUE         JB |
|                                                                                                                           | MMUNITY<br>BY OTHERS)                                                                                                                                                                                                                                                                                                                                                                                                                                                                                                                                                                                                                                                                                                                                          |                                                                                                | 0 1250 2500<br>1:50 mm<br>PROJECT<br>COMMUNITY ACTIVATION SHELTER                                                                                                                                                                                                                                                                                                                                                                                                                                                                                                                                                                                                                                                                                                                                                                                                                                                                                                                                                                                                                                                                                                                                          |
|                                                                                                                           |                                                                                                                                                                                                                                                                                                                                                                                                                                                                                                                                                                                                                                                                                                                                                                |                                                                                                | PROJECT NUMBER 60487634                                                                                                                                                                                                                                                                                                                                                                                                                                                                                                                                                                                                                                                                                                                                                                                                                                                                                                                                                                                                                                                                                                                                                                                    |
|                                                                                                                           |                                                                                                                                                                                                                                                                                                                                                                                                                                                                                                                                                                                                                                                                                                                                                                |                                                                                                | DRAWING TITLE<br>ARCHITECTURAL<br>FLOOR PLAN                                                                                                                                                                                                                                                                                                                                                                                                                                                                                                                                                                                                                                                                                                                                                                                                                                                                                                                                                                                                                                                                                                                                                               |
|                                                                                                                           |                                                                                                                                                                                                                                                                                                                                                                                                                                                                                                                                                                                                                                                                                                                                                                |                                                                                                | AECOM                                                                                                                                                                                                                                                                                                                                                                                                                                                                                                                                                                                                                                                                                                                                                                                                                                                                                                                                                                                                                                                                                                                                                                                                      |
|                                                                                                                           |                                                                                                                                                                                                                                                                                                                                                                                                                                                                                                                                                                                                                                                                                                                                                                |                                                                                                | LEVEL 21, 420 GEORGE STREET T 6 12 8943 0000<br>SYDNEY NSW 2000 AUSTRALIA F 6 12 8943 0001                                                                                                                                                                                                                                                                                                                                                                                                                                                                                                                                                                                                                                                                                                                                                                                                                                                                                                                                                                                                                                                                                                                 |
| AR                                                                                                                        | Y                                                                                                                                                                                                                                                                                                                                                                                                                                                                                                                                                                                                                                                                                                                                                              |                                                                                                | 1:50 @ A1<br>DRAWING NUMBER 1550 02                                                                                                                                                                                                                                                                                                                                                                                                                                                                                                                                                                                                                                                                                                                                                                                                                                                                                                                                                                                                                                                                                                                                                                        |

### KEYNOTE LEGEND

| KEY  | DESCRIPTION                                                                             |
|------|-----------------------------------------------------------------------------------------|
| RF01 | MEMBRANE ROOF SHEETING - MAKMAX<br>CHUKOH FGT800, 45YR WARRANTY<br>(SUPPLIER: OR EQUAL) |
| RF02 | 75mm INSULATED PANEL BONDOR OR<br>EQUAL - MATT FINISH                                   |
| RF03 | FORMED GALV STEEL GUTTER                                                                |
| RF04 | FOLDED METAL FLASHING, COLOUR TO MATCH ROOF PANEL                                       |