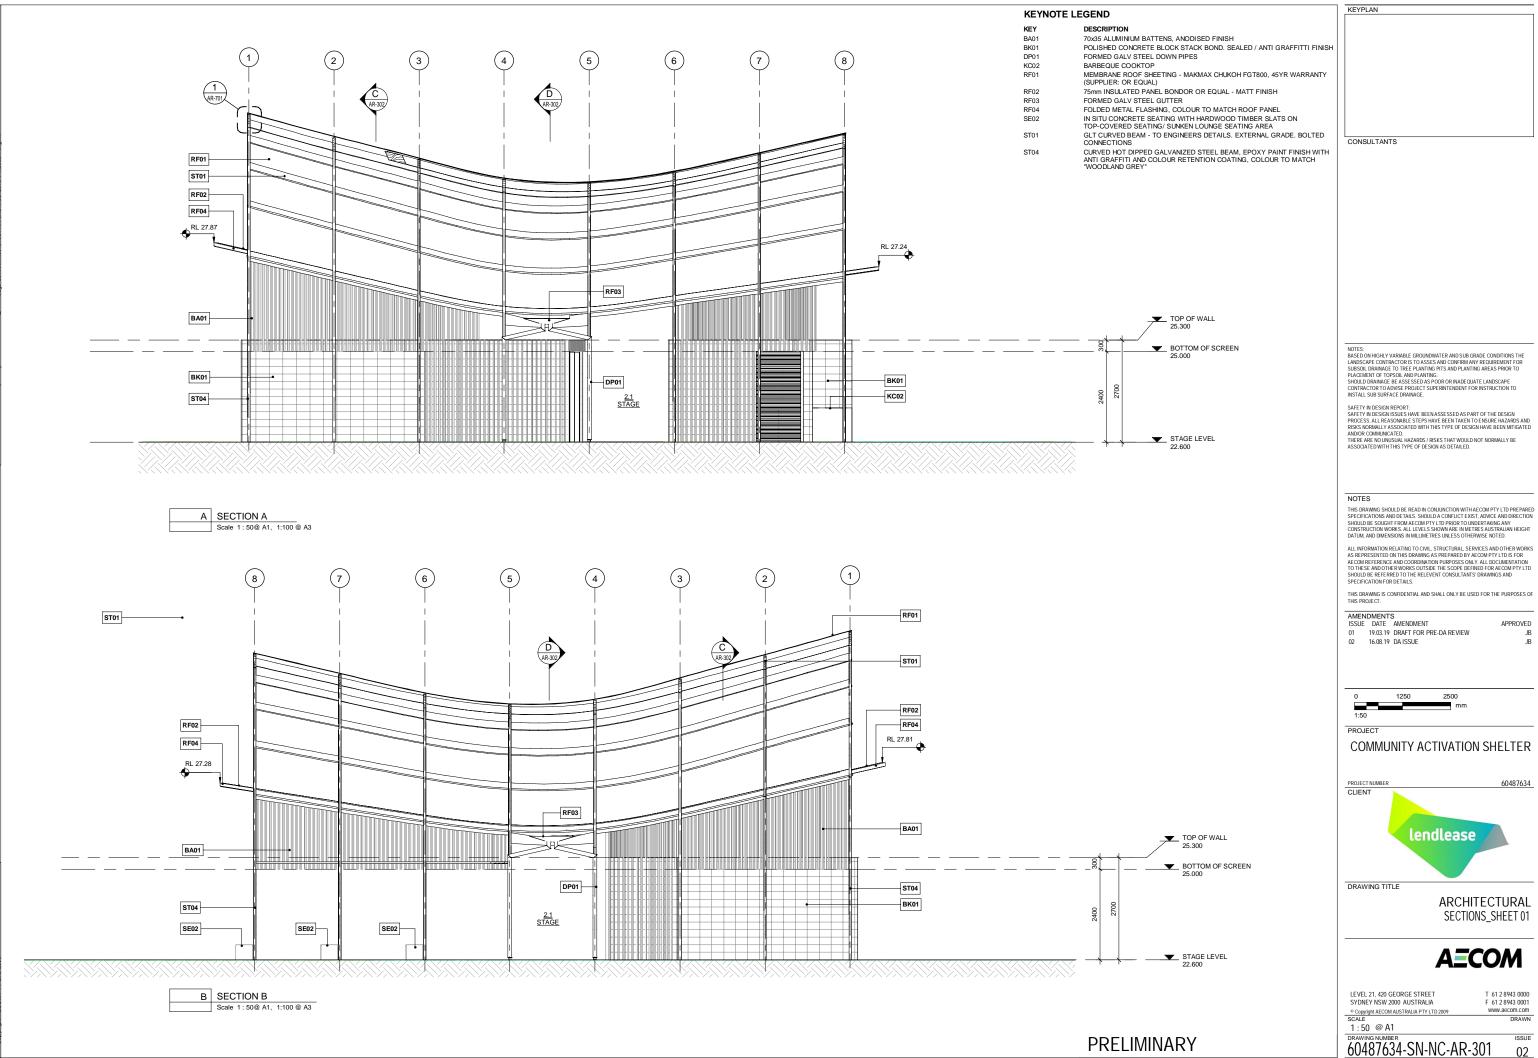

| MATERIAI                                                                                            | . FINISHES. FIXTURES & EQUIPMENT SCHEDULE                                                                                                                                                                                                                                                                                                                                                                                                                                                                                                                                                                                                  |
|-----------------------------------------------------------------------------------------------------|--------------------------------------------------------------------------------------------------------------------------------------------------------------------------------------------------------------------------------------------------------------------------------------------------------------------------------------------------------------------------------------------------------------------------------------------------------------------------------------------------------------------------------------------------------------------------------------------------------------------------------------------|
| KEY                                                                                                 | DESCRIPTION                                                                                                                                                                                                                                                                                                                                                                                                                                                                                                                                                                                                                                |
| BA01<br>DP01<br>EE01<br>EE02<br>FL01<br>H01<br>H02<br>H03<br>H04<br>H07<br>H08<br>H09<br>H10<br>H11 | 70x35 ALUMINIUM BATTENS, ANODISED FINISH<br>POLISHED CONCRETE BLOCK STACK BOND. SEALED / ANTI GRAFFITTI FINISH<br>FORMED GALV STEEL DOWN PIPES<br>COMMS CABINET<br>SWITCHBOARD<br>HONED CONCRETE FLOOR, NON SLIP CLEAR SEALER FINISH<br>PWD TOILET PAN & BACKREST AS 1428.1 COMPLIANT<br>PWD BASIN WALL MOUNTED AS 1428.1 COMPLIANT<br>PWD BASIN VALL MOUNTED AS 1428.1 COMPLIANT<br>STAINLESS STEEL WALL FIXED GRABRAIL AND BACKREST, 1428.1 COMPLIANT<br>CLEANERS SINK<br>BASIN WALL MOUNTED (TAPWARE INCLUDED)<br>TOILET PAN (AMBULANT HEIGHT)<br>TOILET ROLL HOLDER<br>BABY CHANGE TABLE. WALL MOUNTED RECESSED FOLD-DOWN CHANGE TABLE |
| H12<br>H14<br>H16<br>H18<br>KC01<br>KC02<br>KC04<br>KC05<br>KC06                                    | 5000L RAINWATER TANK & PUMP SET<br>AMBULANT GRABRAIL<br>PWD MIRROR<br>HAND DRYER<br>MICROWAVE OVEN<br>BARBEQUE COOKTOP<br>REFRIGERATOR<br>KITCHEN SINK<br>KITCHEN SINK                                                                                                                                                                                                                                                                                                                                                                                                                                                                     |
| RF01<br>RF02<br>RF03<br>RF04<br>SE01<br>SE02                                                        | MEMBRANE ROOF SHEETING - MAKMAX CHUKCH FGT800, 45'R WARRANTY (SUPPLIER: OR EQUAL)<br>75mm INSULATED PANEL BONDOR OR EQUAL - MATT FINISH<br>FORMED GALV STEEL GUTTER<br>FOLDED METAL FLASHING, COLOUR TO MATCH ROOF PANEL<br>IN SITU CONCRETE SEATING<br>IN SITU CONCRETE SEATING WITH HARDWOOD TIMBER SLATS ON TOP-COVERED SEATING/ SUNKEN<br>LOUNGE SEATING AREA                                                                                                                                                                                                                                                                          |
| ST01<br>ST02<br>ST03<br>ST04                                                                        | GLT CURVED BEAM - TO ENGINEERS DETAILS. EXTERNAL GRADE. BOLTED CONNECTIONS<br>GLT RAFTER, BOLTED CONNECTIONS<br>STEEL COLUMN (6SSHS), EPOXY PAINT FINISH WITH ANTI GRAFFITI AND COLOUR RETENTION<br>COATING, COLOUR TO MATCH 'WOODLAND GREY"<br>CURVED HOT DIPPED GALVANIZED STEEL BEAM, EPOXY PAINT FINISH WITH ANTI GRAFFITI AND<br>COLOUR RETENTION COATING, COLOUR TO MATCH 'WOODLAND GREY"                                                                                                                                                                                                                                            |
|                                                                                                     |                                                                                                                                                                                                                                                                                                                                                                                                                                                                                                                                                                                                                                            |