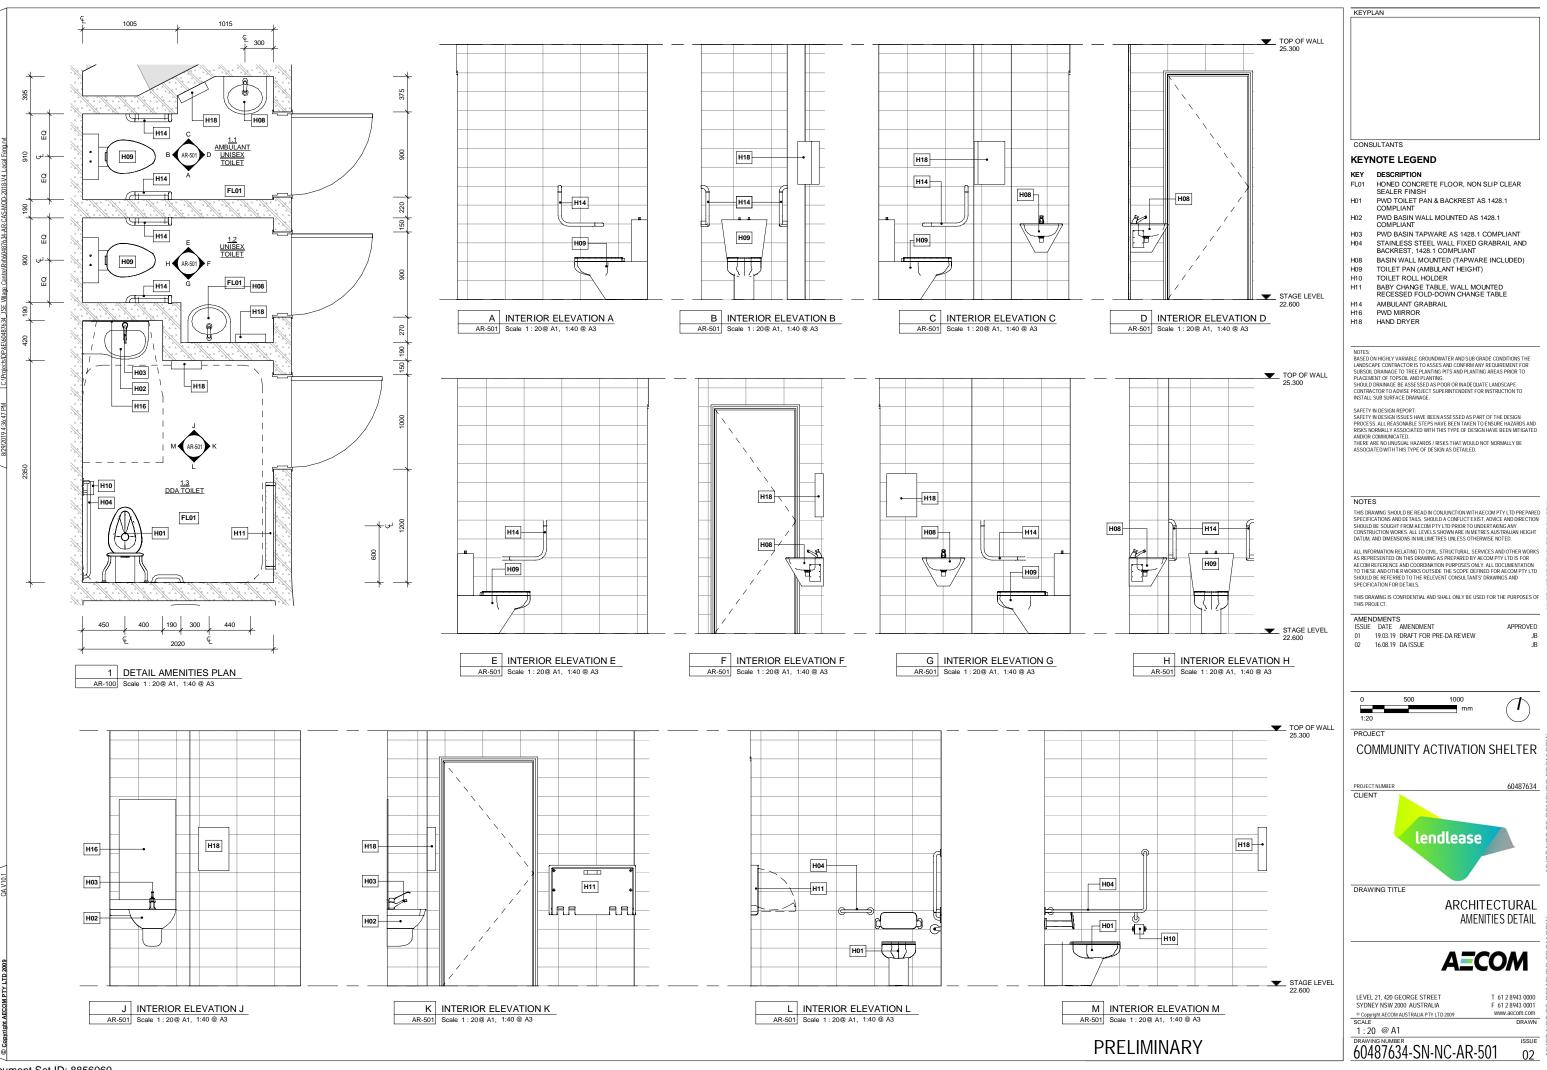

| MATERIAI                                                                                            | . FINISHES. FIXTURES & EQUIPMENT SCHEDULE                                                                                                                                                                                                                                                                                                                                                                                                                                                                                                                                                                                                  |
|-----------------------------------------------------------------------------------------------------|--------------------------------------------------------------------------------------------------------------------------------------------------------------------------------------------------------------------------------------------------------------------------------------------------------------------------------------------------------------------------------------------------------------------------------------------------------------------------------------------------------------------------------------------------------------------------------------------------------------------------------------------|
| KEY                                                                                                 | DESCRIPTION                                                                                                                                                                                                                                                                                                                                                                                                                                                                                                                                                                                                                                |
| BA01<br>DP01<br>EE01<br>EE02<br>FL01<br>H01<br>H02<br>H03<br>H04<br>H07<br>H08<br>H09<br>H10<br>H11 | 70x35 ALUMINIUM BATTENS, ANODISED FINISH<br>POLISHED CONCRETE BLOCK STACK BOND. SEALED / ANTI GRAFFITTI FINISH<br>FORMED GALV STEEL DOWN PIPES<br>COMMS CABINET<br>SWITCHBOARD<br>HONED CONCRETE FLOOR, NON SLIP CLEAR SEALER FINISH<br>PWD TOILET PAN & BACKREST AS 1428.1 COMPLIANT<br>PWD BASIN WALL MOUNTED AS 1428.1 COMPLIANT<br>PWD BASIN VALL MOUNTED AS 1428.1 COMPLIANT<br>STAINLESS STEEL WALL FIXED GRABRAIL AND BACKREST, 1428.1 COMPLIANT<br>CLEANERS SINK<br>BASIN WALL MOUNTED (TAPWARE INCLUDED)<br>TOILET PAN (AMBULANT HEIGHT)<br>TOILET ROLL HOLDER<br>BABY CHANGE TABLE. WALL MOUNTED RECESSED FOLD-DOWN CHANGE TABLE |
| H12<br>H14<br>H16<br>H18<br>KC01<br>KC02<br>KC04<br>KC05<br>KC06                                    | 5000L RAINWATER TANK & PUMP SET<br>AMBULANT GRABRAIL<br>PWD MIRROR<br>HAND DRYER<br>MICROWAVE OVEN<br>BARBEQUE COOKTOP<br>REFRIGERATOR<br>KITCHEN SINK<br>KITCHEN SINK                                                                                                                                                                                                                                                                                                                                                                                                                                                                     |
| RF01<br>RF02<br>RF03<br>RF04<br>SE01<br>SE02                                                        | MEMBRANE ROOF SHEETING - MAKMAX CHUKCH FGT800, 45'R WARRANTY (SUPPLIER: OR EQUAL)<br>75mm INSULATED PANEL BONDOR OR EQUAL - MATT FINISH<br>FORMED GALV STEEL GUTTER<br>FOLDED METAL FLASHING, COLOUR TO MATCH ROOF PANEL<br>IN SITU CONCRETE SEATING<br>IN SITU CONCRETE SEATING WITH HARDWOOD TIMBER SLATS ON TOP-COVERED SEATING/ SUNKEN<br>LOUNGE SEATING AREA                                                                                                                                                                                                                                                                          |
| ST01<br>ST02<br>ST03<br>ST04                                                                        | GLT CURVED BEAM - TO ENGINEERS DETAILS. EXTERNAL GRADE. BOLTED CONNECTIONS<br>GLT RAFTER, BOLTED CONNECTIONS<br>STEEL COLUMN (6SSHS), EPOXY PAINT FINISH WITH ANTI GRAFFITI AND COLOUR RETENTION<br>COATING, COLOUR TO MATCH 'WOODLAND GREY"<br>CURVED HOT DIPPED GALVANIZED STEEL BEAM, EPOXY PAINT FINISH WITH ANTI GRAFFITI AND<br>COLOUR RETENTION COATING, COLOUR TO MATCH 'WOODLAND GREY"                                                                                                                                                                                                                                            |
|                                                                                                     |                                                                                                                                                                                                                                                                                                                                                                                                                                                                                                                                                                                                                                            |

# KEYNOTE LEGEND

| KEY  | DESCRIPTION           |
|------|-----------------------|
| BA01 | 70x35 ALUMINIUM BATTE |
| BK01 | POLISHED CONCRETE BL  |
| FL01 | HONED CONCRETE FLOC   |
| H08  | BASIN WALL MOUNTED (* |
| H09  | TOILET PAN (AMBULANT  |
| H14  | AMBULANT GRABRAIL     |
| KC02 | BARBEQUE COOKTOP      |
| KC06 | KITCHEN TAP           |
| RF02 | 75mm INSULATED PANEL  |
| RF03 | FORMED GALV STEEL GU  |
| RF04 | FOLDED METAL FLASHIN  |
| ST02 | GLT RAFTER, BOLTED CO |
| ST03 | STEEL COLUMN (65SHS), |