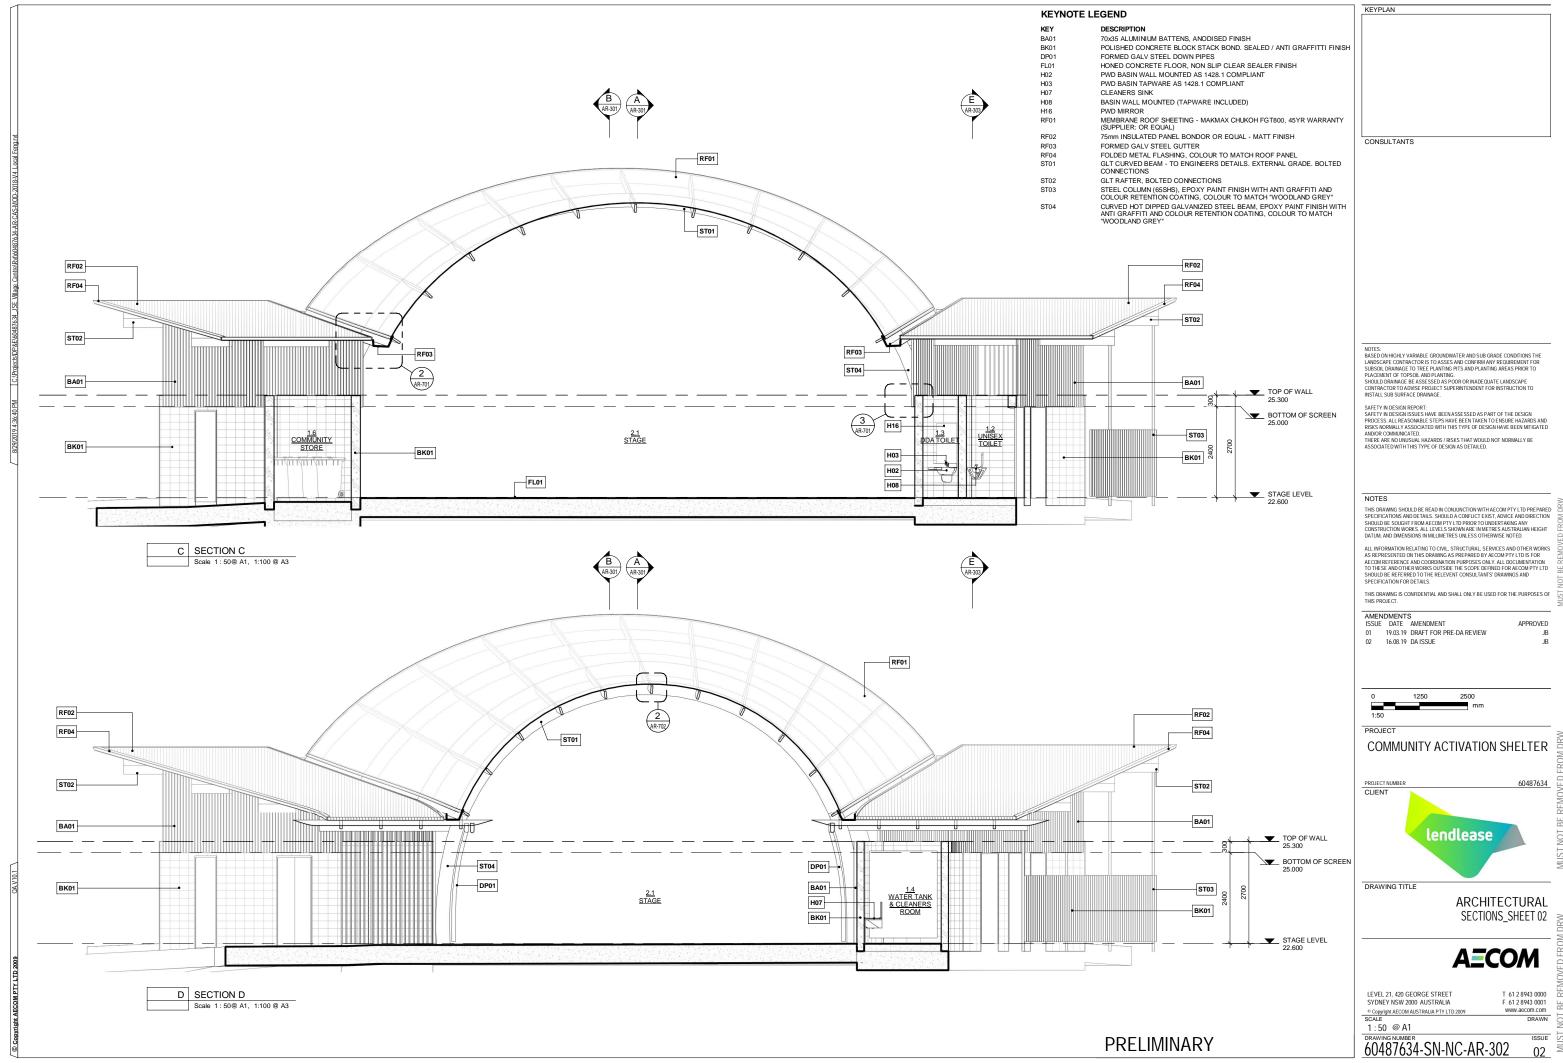

| MATERIAI                                                                                            | . FINISHES. FIXTURES & EQUIPMENT SCHEDULE                                                                                                                                                                                                                                                                                                                                                                                                                                                                                                                                                                                                  |
|-----------------------------------------------------------------------------------------------------|--------------------------------------------------------------------------------------------------------------------------------------------------------------------------------------------------------------------------------------------------------------------------------------------------------------------------------------------------------------------------------------------------------------------------------------------------------------------------------------------------------------------------------------------------------------------------------------------------------------------------------------------|
| KEY                                                                                                 | DESCRIPTION                                                                                                                                                                                                                                                                                                                                                                                                                                                                                                                                                                                                                                |
| BA01<br>DP01<br>EE01<br>EE02<br>FL01<br>H01<br>H02<br>H03<br>H04<br>H07<br>H08<br>H09<br>H10<br>H11 | 70x35 ALUMINIUM BATTENS, ANODISED FINISH<br>POLISHED CONCRETE BLOCK STACK BOND. SEALED / ANTI GRAFFITTI FINISH<br>FORMED GALV STEEL DOWN PIPES<br>COMMS CABINET<br>SWITCHBOARD<br>HONED CONCRETE FLOOR, NON SLIP CLEAR SEALER FINISH<br>PWD TOILET PAN & BACKREST AS 1428.1 COMPLIANT<br>PWD BASIN WALL MOUNTED AS 1428.1 COMPLIANT<br>PWD BASIN VALL MOUNTED AS 1428.1 COMPLIANT<br>STAINLESS STEEL WALL FIXED GRABRAIL AND BACKREST, 1428.1 COMPLIANT<br>CLEANERS SINK<br>BASIN WALL MOUNTED (TAPWARE INCLUDED)<br>TOILET PAN (AMBULANT HEIGHT)<br>TOILET ROLL HOLDER<br>BABY CHANGE TABLE. WALL MOUNTED RECESSED FOLD-DOWN CHANGE TABLE |
| H12<br>H14<br>H16<br>H18<br>KC01<br>KC02<br>KC04<br>KC05<br>KC06                                    | 5000L RAINWATER TANK & PUMP SET<br>AMBULANT GRABRAIL<br>PWD MIRROR<br>HAND DRYER<br>MICROWAVE OVEN<br>BARBEQUE COOKTOP<br>REFRIGERATOR<br>KITCHEN SINK<br>KITCHEN SINK                                                                                                                                                                                                                                                                                                                                                                                                                                                                     |
| RF01<br>RF02<br>RF03<br>RF04<br>SE01<br>SE02                                                        | MEMBRANE ROOF SHEETING - MAKMAX CHUKCH FGT800, 45'R WARRANTY (SUPPLIER: OR EQUAL)<br>75mm INSULATED PANEL BONDOR OR EQUAL - MATT FINISH<br>FORMED GALV STEEL GUTTER<br>FOLDED METAL FLASHING, COLOUR TO MATCH ROOF PANEL<br>IN SITU CONCRETE SEATING<br>IN SITU CONCRETE SEATING WITH HARDWOOD TIMBER SLATS ON TOP-COVERED SEATING/ SUNKEN<br>LOUNGE SEATING AREA                                                                                                                                                                                                                                                                          |
| ST01<br>ST02<br>ST03<br>ST04                                                                        | GLT CURVED BEAM - TO ENGINEERS DETAILS. EXTERNAL GRADE. BOLTED CONNECTIONS<br>GLT RAFTER, BOLTED CONNECTIONS<br>STEEL COLUMN (6SSHS), EPOXY PAINT FINISH WITH ANTI GRAFFITI AND COLOUR RETENTION<br>COATING, COLOUR TO MATCH 'WOODLAND GREY"<br>CURVED HOT DIPPED GALVANIZED STEEL BEAM, EPOXY PAINT FINISH WITH ANTI GRAFFITI AND<br>COLOUR RETENTION COATING, COLOUR TO MATCH 'WOODLAND GREY"                                                                                                                                                                                                                                            |
|                                                                                                     |                                                                                                                                                                                                                                                                                                                                                                                                                                                                                                                                                                                                                                            |