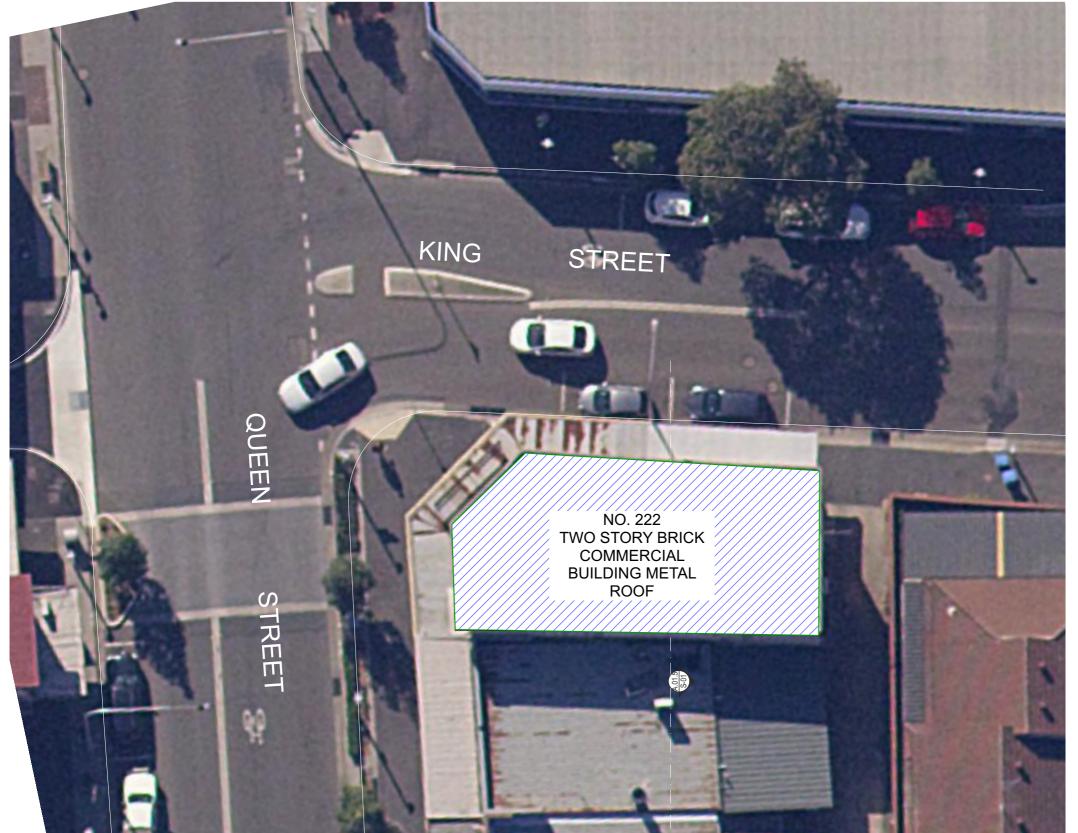

1. SITE PLAN 1:200

date revision issue

30/10 for client review -

This drawing shall not be copied or used without authorization and is protected by copyright.

all work shall comply with the provisions of the building code of australia, any applicable government act, australian standards, and any bylaws or requirement of the local authority. use figured dimensions only, do not scale, if in doubt ask.

U3 222 Queen Street St Marys NSW 2760

Proposed Tenancy Refurbishment drawing title
SITE PLAN

drawing no. page no. Issue - 1/5 - -

| date  | revision          | issue |
|-------|-------------------|-------|
| 30/10 | for client review | -     |
|       |                   |       |
|       |                   |       |
|       |                   |       |
|       |                   |       |