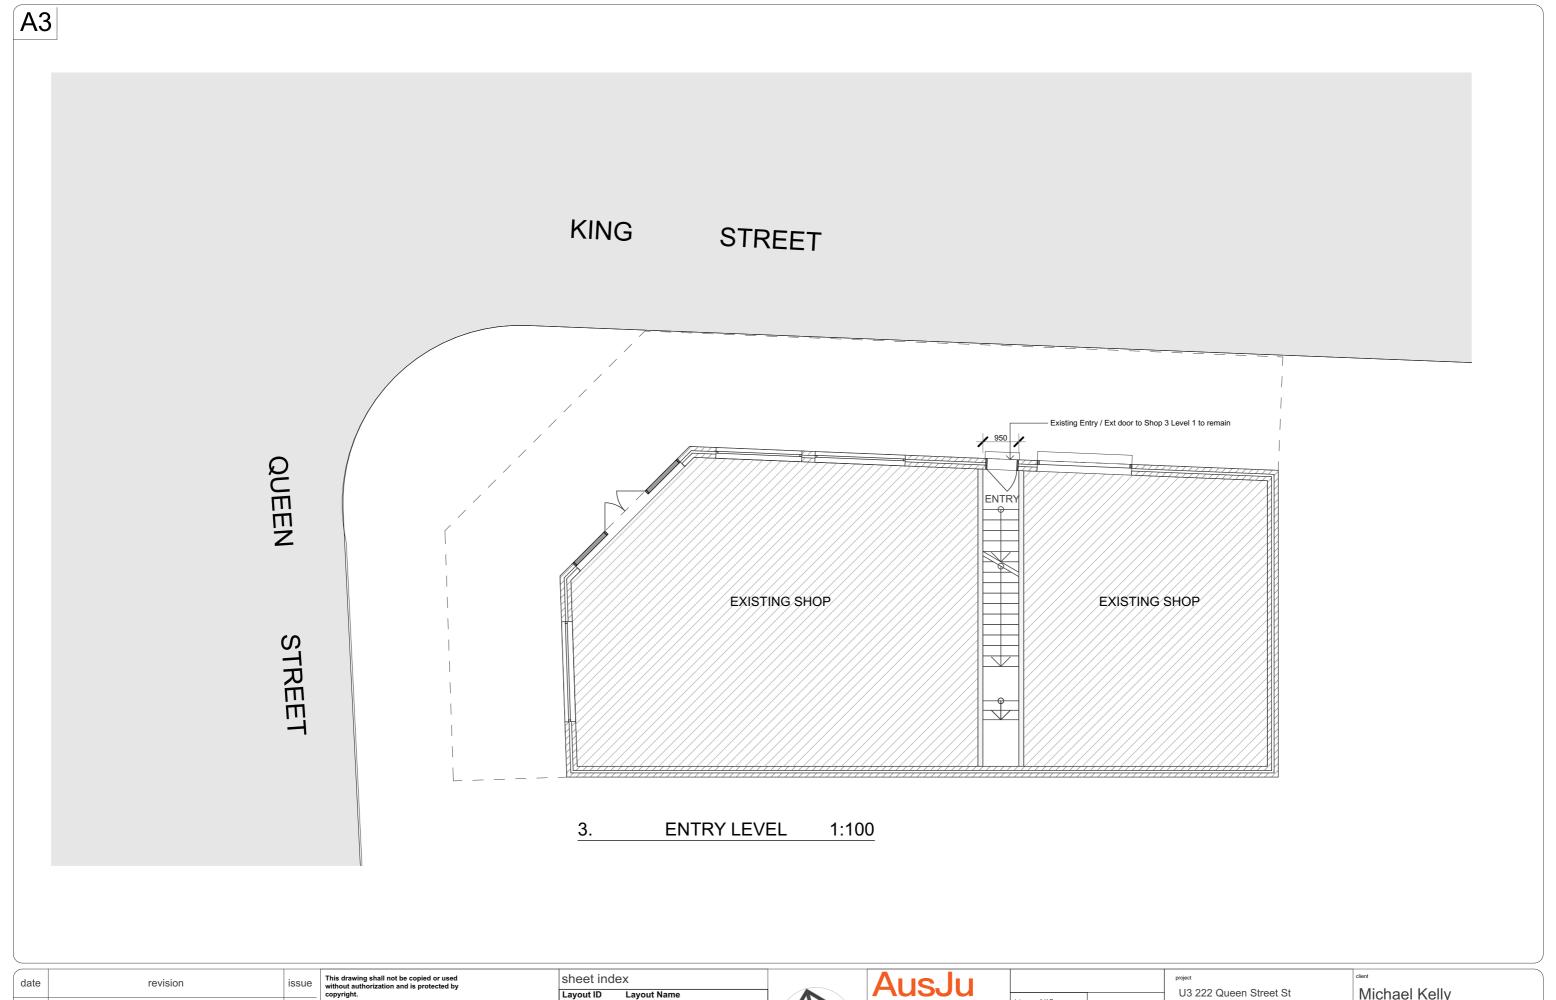

U3 222 Queen Street St Marys NSW 2760

Proposed Tenancy Refurbishment drawing title
SITE PLAN

drawing no. page no. Issue - 1/5 - -

| date  | revision          | issue |
|-------|-------------------|-------|
| 30/10 | for client review | -     |
|       |                   |       |
|       |                   |       |
|       |                   |       |
|       |                   |       |