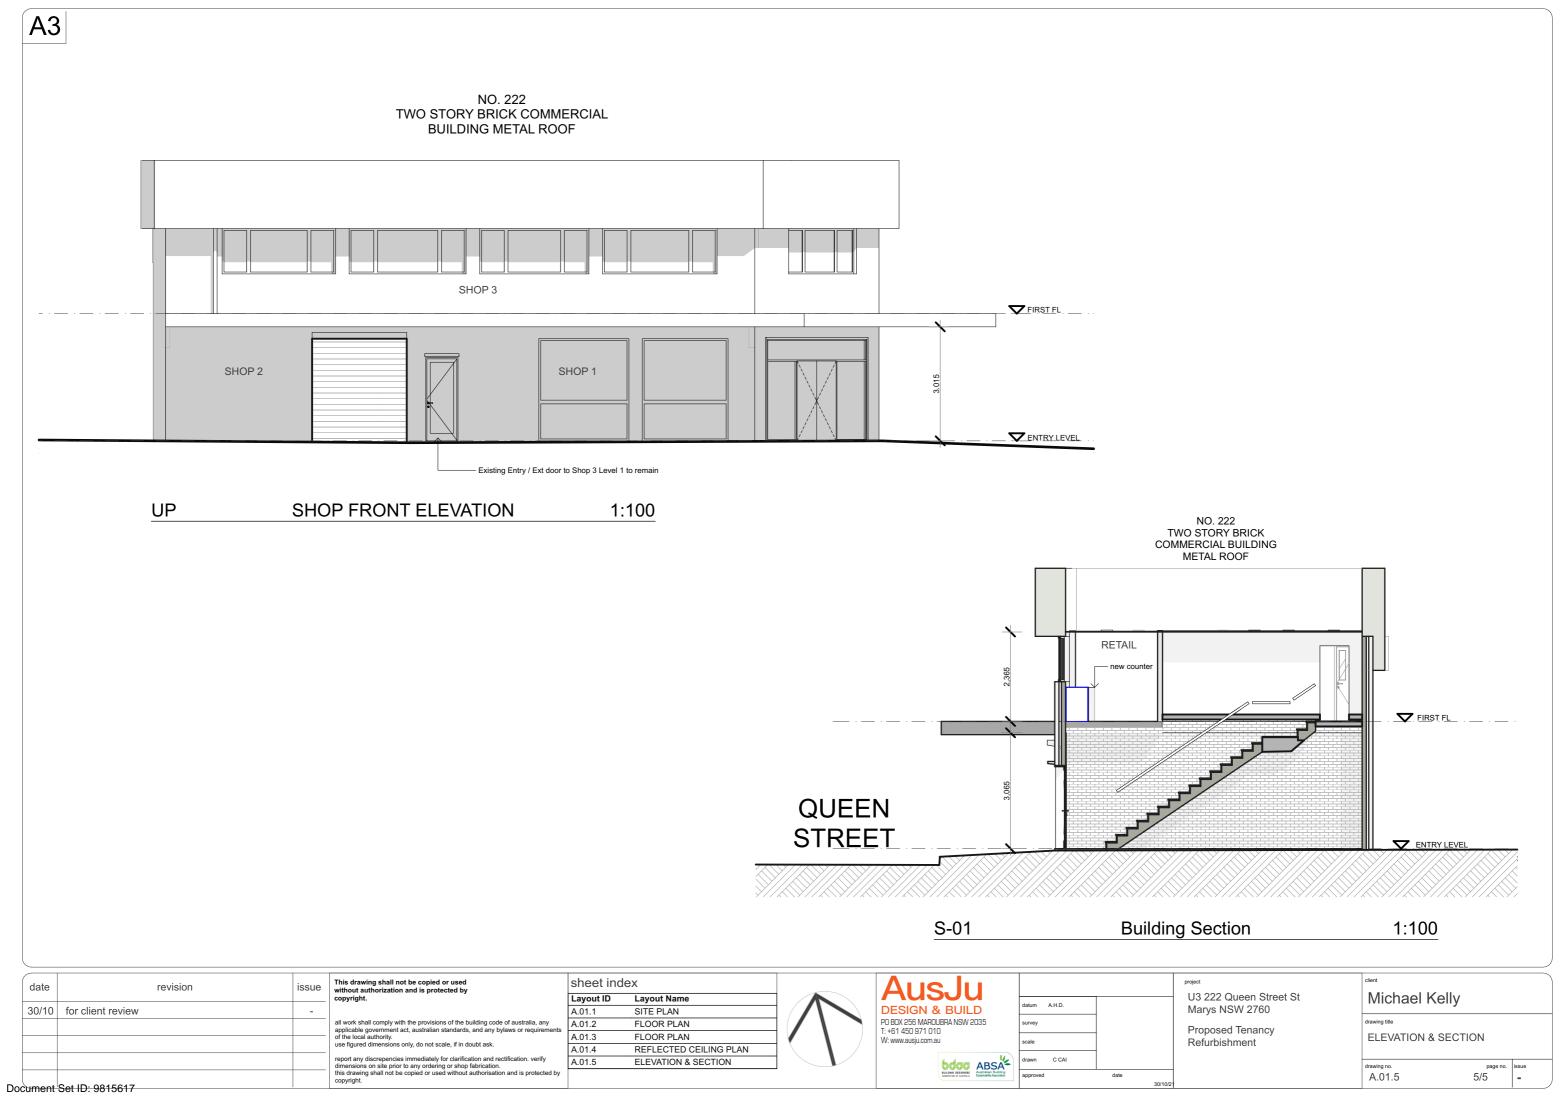

OR PLAN             |  |  |  |  |  |  |  |
|      | A.01.4      | REFLECTED CEILING PLAN |  |  |  |  |  |  |  |
|      | A.01.5      | ELEVATION & SECTION    |  |  |  |  |  |  |  |
| by   |             |                        |  |  |  |  |  |  |  |



DESIGN & BUILD P0 B0X 256 MAROUBRA NSW 2035 T: +61 450 971 010 W: www.ausju.com.au DUDNO BESINES ABSA ALEXAND BUILDING SECOND IT ACTIONAL SECOND IT ACTIO

|              | project     |
|--------------|-------------|
| datum A.H.D. | U3 :<br>Mar |
| survey       | Pro         |
| scale        | Ref         |
| drawn C CAI  |             |

222 Queen Street St rys NSW 2760

posed Tenancy furbishment

| Michael Kelly                        |
|--------------------------------------|
| drawing title REFLECTED CEILING PLAN |

drawing no. A.01.4



Version: 1, Version Date: 22/11/2021