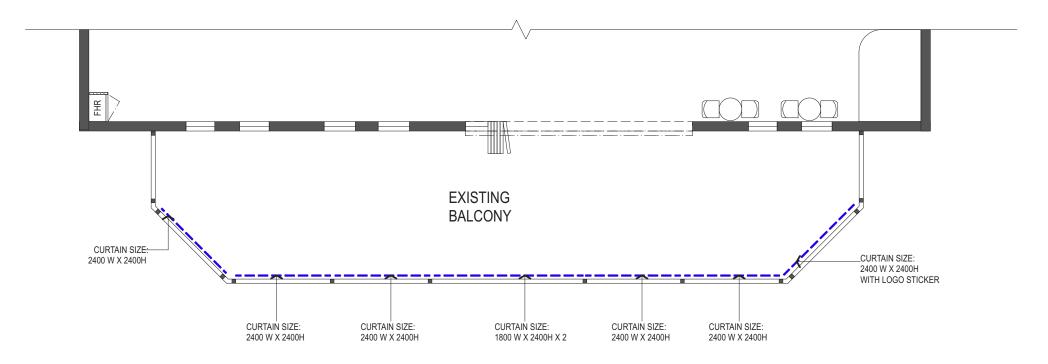

Document Set ID: 9476879

GREY COLOUR TINT PVC CURTAIN SAMPLE IMAGE

CURTAIN DETAIL C Scale: 1:100

revision details approved

NOTES:
ALL DESIGNS, PRINTS & SPECIFICATIONS ARE THE PROPERTY
OF AMANDA STUDIO AND CANNOT BE USED WITHOUT THEIR
WRITTEN PERMISSION
DO NOT SCALE THE DRAWING AND USE FIGURED DIMENSIONS
ONLY
CONTRACTOR IS RESPONSIBLE TO VERIFY ALL DIMENSIONS ON
SITE PRIOR TO COMMENCEMENT OF ANY WORK.
THESE DRAWINGS ARE TO BE READ IN CONJUNCTION WITH
ARCHITECTURAL BASE DRAWINGS & RELEVENT CONSULTANT
DRAWINGS.
MANUPACTURES SHALL PREPARE SHOP DRAWINGS OR
PROTOTYPE SAMPLES FOR RELEVENT ITEMS AND SUBMIT
THEM TO THE DESIGNER FOR APPROVAL