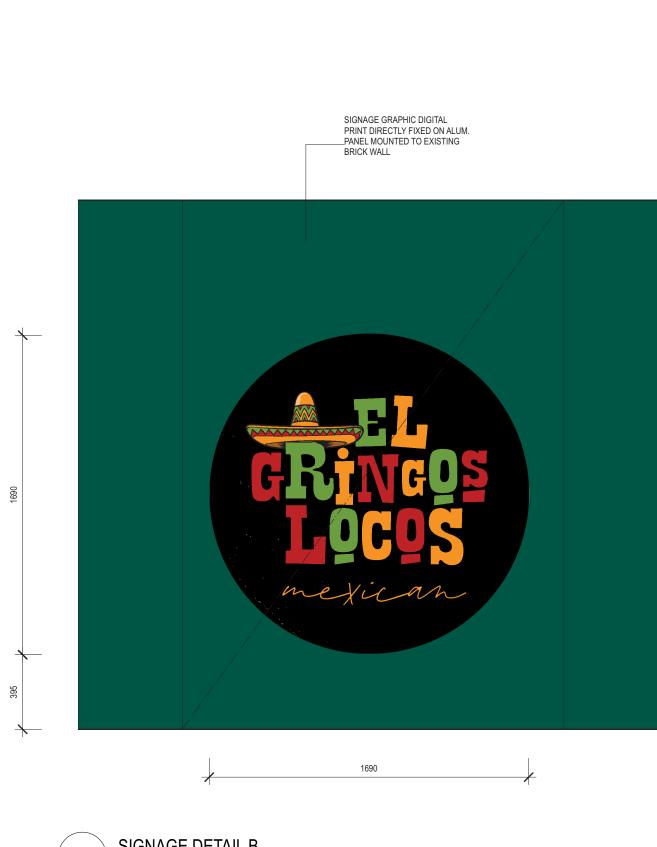

**EL GRINGOS** 

project no

SHOP FS006 @ NEPEAN VILLAGE

**DETAIL A** 

scale date 15/02/2021 drawing no. issue C P05

Document Set ID: 9476879

SIGNAGE DETAIL B Scale: 1:20

issue date revision details approved checked

55 MT Pleasant Ave. NORMANHURST NSW 2076 M: 0403021366 E: info@amandastudio.com.au www.amandastudio.com.au

**EL GRINGOS** 

project no

SHOP FS006 @ NEPEAN VILLAGE

title

DETAIL B

scale date 15/02/2021 drawing no. issue C P06