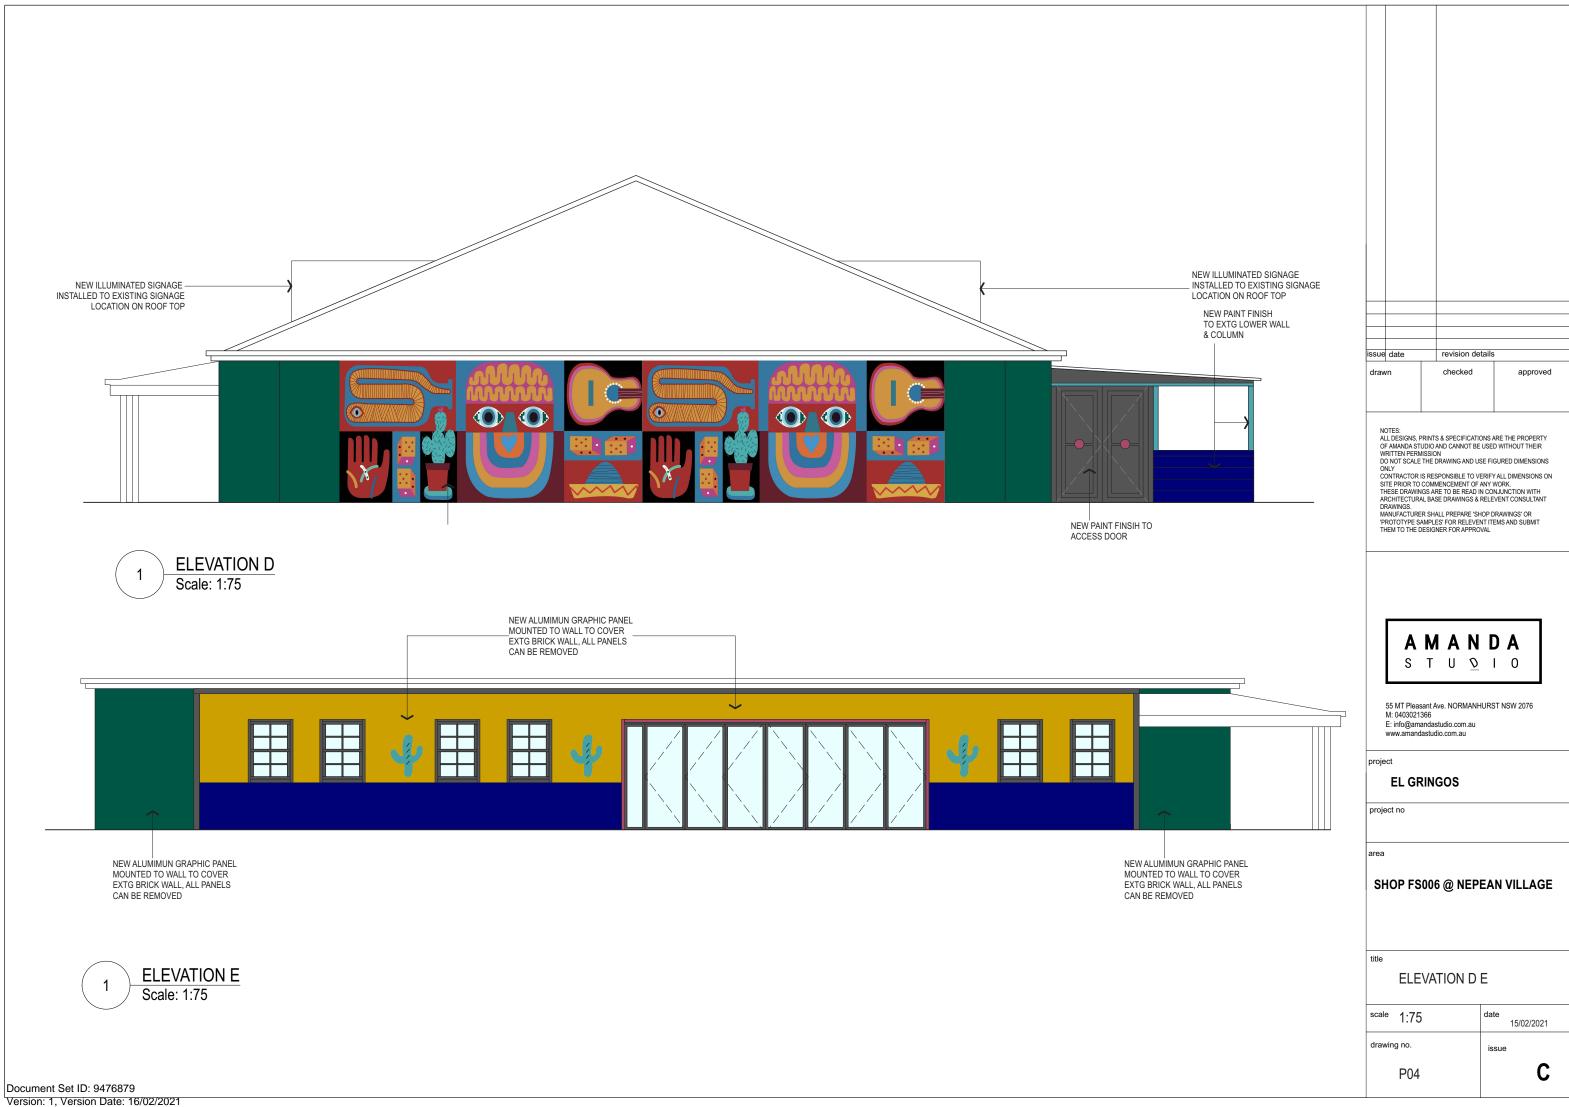

## **EL GRINGOS**

project no

## SHOP FS006 @ NEPEAN VILLAGE

**EL GRINGOS** 

project no

SHOP FS006 @ NEPEAN VILLAGE

title

**ELEVATION A** 

scale 1:75 15/02/2021 drawing no. issue C P02

Document Set ID: 9476879

SIGNAGE DETAIL A Scale: 1:20