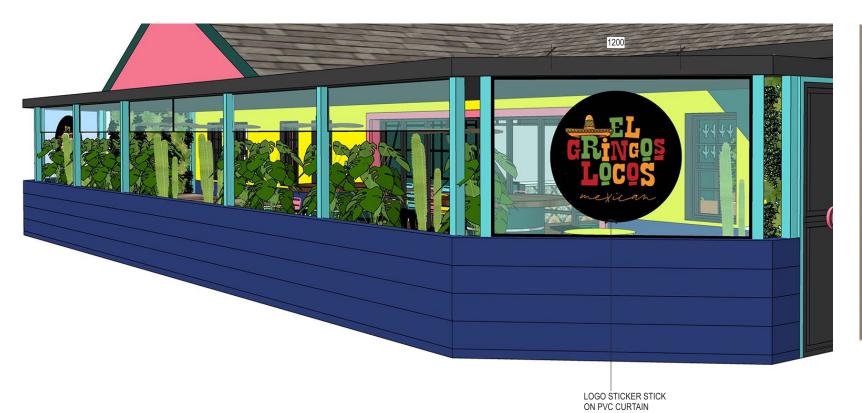

Document Set ID: 9476879

GREY COLOUR TINT PVC CURTAIN SAMPLE IMAGE

CURTAIN DETAIL C Scale: 1:100

revision details approved

NOTES:
ALL DESIGNS, PRINTS & SPECIFICATIONS ARE THE PROPERTY
OF AMANDA STUDIO AND CANNOT BE USED WITHOUT THEIR
WRITTEN PERMISSION
DO NOT SCALE THE DRAWING AND USE FIGURED DIMENSIONS
ONLY
CONTRACTOR IS RESPONSIBLE TO VERIFY ALL DIMENSIONS ON
SITE PRIOR TO COMMENCEMENT OF ANY WORK.
THESE DRAWINGS ARE TO BE READ IN CONJUNCTION WITH
ARCHITECTURAL BASE DRAWINGS & RELEVENT CONSULTANT
DRAWINGS.
MANUPACTURES SHALL PREPARE SHOP DRAWINGS OR
PROTOTYPE SAMPLES FOR RELEVENT ITEMS AND SUBMIT
THEM TO THE DESIGNER FOR APPROVAL