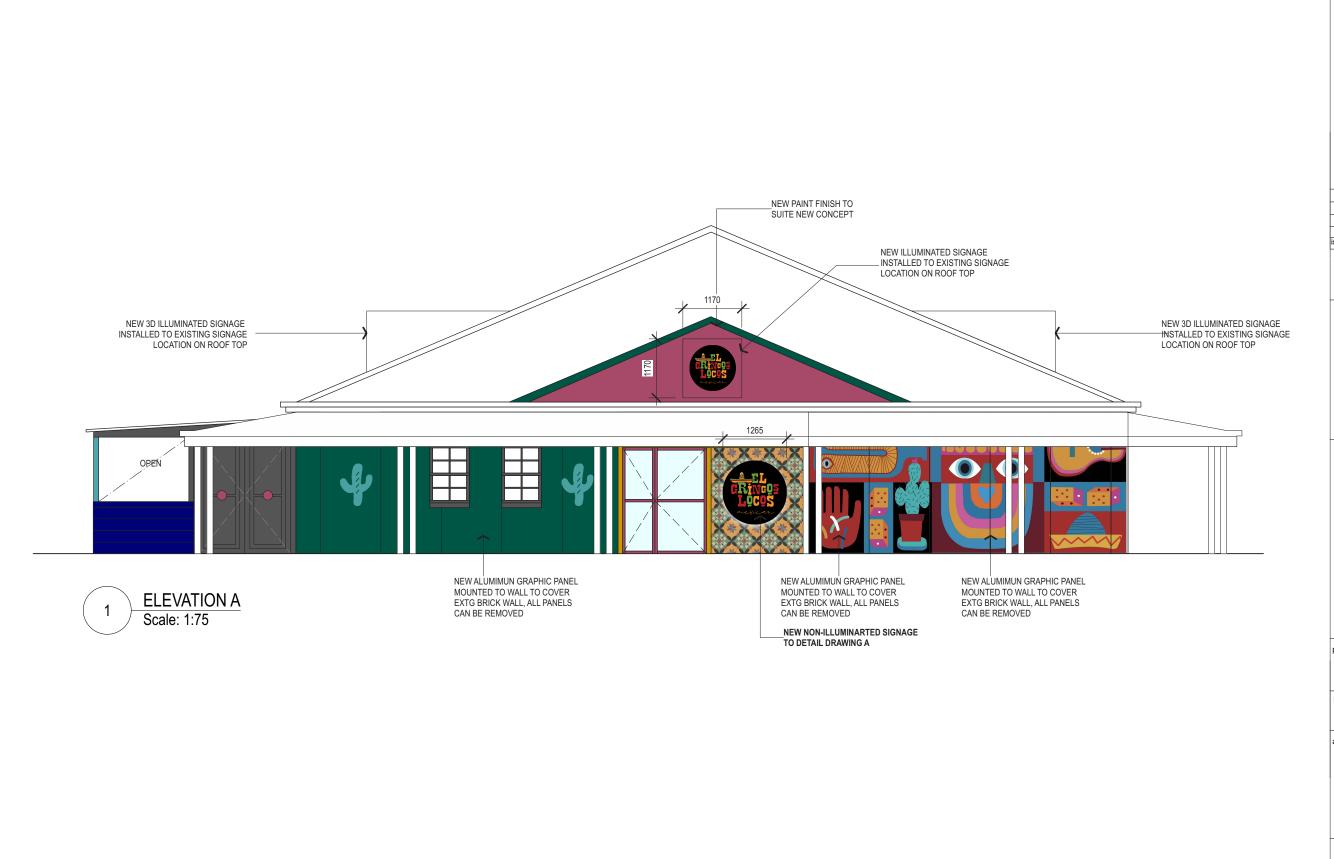

**EL GRINGOS** 

project no

SHOP FS006 @ NEPEAN VILLAGE

title

**ELEVATION A** 

scale 1:75 15/02/2021 drawing no. issue C P02

Document Set ID: 9476879

SIGNAGE DETAIL A Scale: 1:20