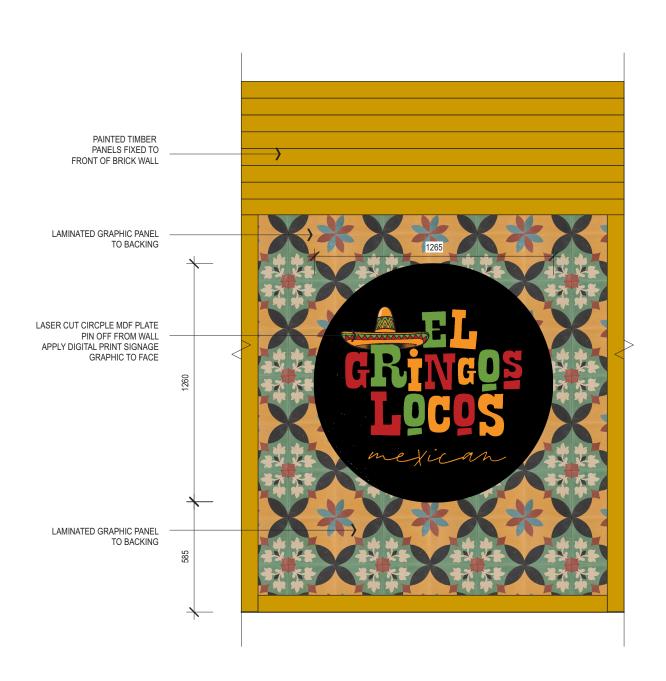

**EL GRINGOS** 

project no

SHOP FS006 @ NEPEAN VILLAGE

title

**ELEVATION A** 

scale 1:75 15/02/2021 drawing no. issue C P02

Document Set ID: 9476879

SIGNAGE DETAIL A Scale: 1:20

**EL GRINGOS** 

project no

SHOP FS006 @ NEPEAN VILLAGE

**DETAIL A** 

scale date 15/02/2021 drawing no. issue C P05

Document Set ID: 9476879

SIGNAGE DETAIL B Scale: 1:20

issue date revision details approved checked