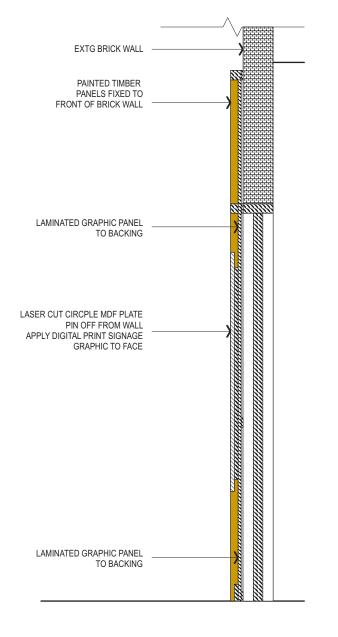

**EL GRINGOS** 

project no

SHOP FS006 @ NEPEAN VILLAGE

**DETAIL A** 

scale date 15/02/2021 drawing no. issue C P05

Document Set ID: 9476879

SIGNAGE DETAIL B Scale: 1:20

issue date revision details approved checked

55 MT Pleasant Ave. NORMANHURST NSW 2076 M: 0403021366 E: info@amandastudio.com.au www.amandastudio.com.au

**EL GRINGOS** 

project no

SHOP FS006 @ NEPEAN VILLAGE

title

DETAIL B

scale date 15/02/2021 drawing no. issue C P06