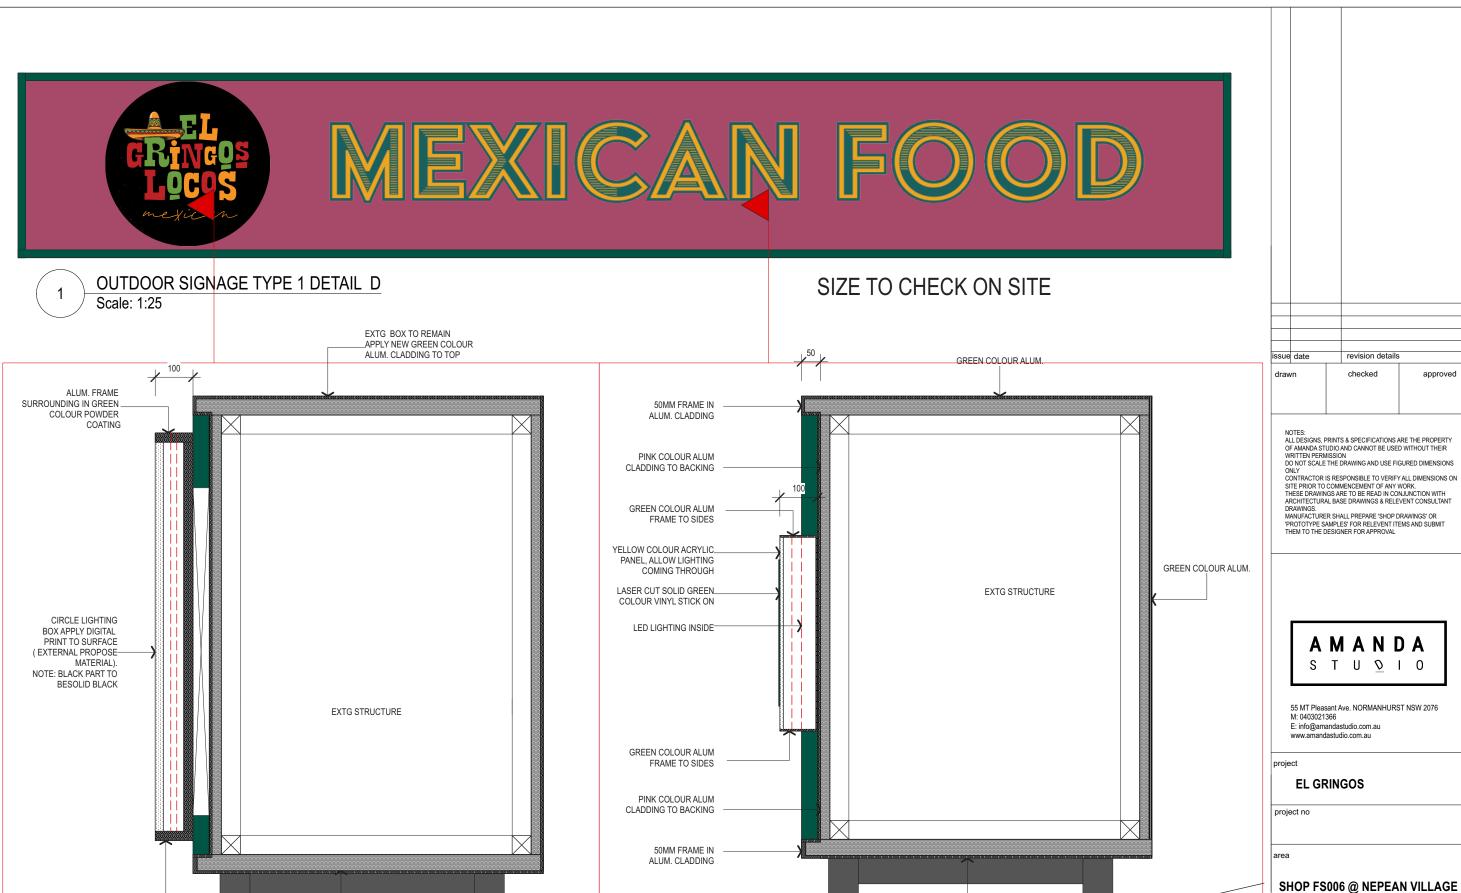

Document Set ID: 9476879

title

GREEN COLOUR ALUM.

DETAIL D

scale date 15/02/2021 drawing no. issue

approved

Document Set ID: 9476879 Version: 1, Version Date: 16/02/2021

ALUM. FRAME SURROUNDING IN GREEN

> GREEN COLOUR ALUM. CLADDING ТО ВОТТОМ

COLOUR POWDER COATING