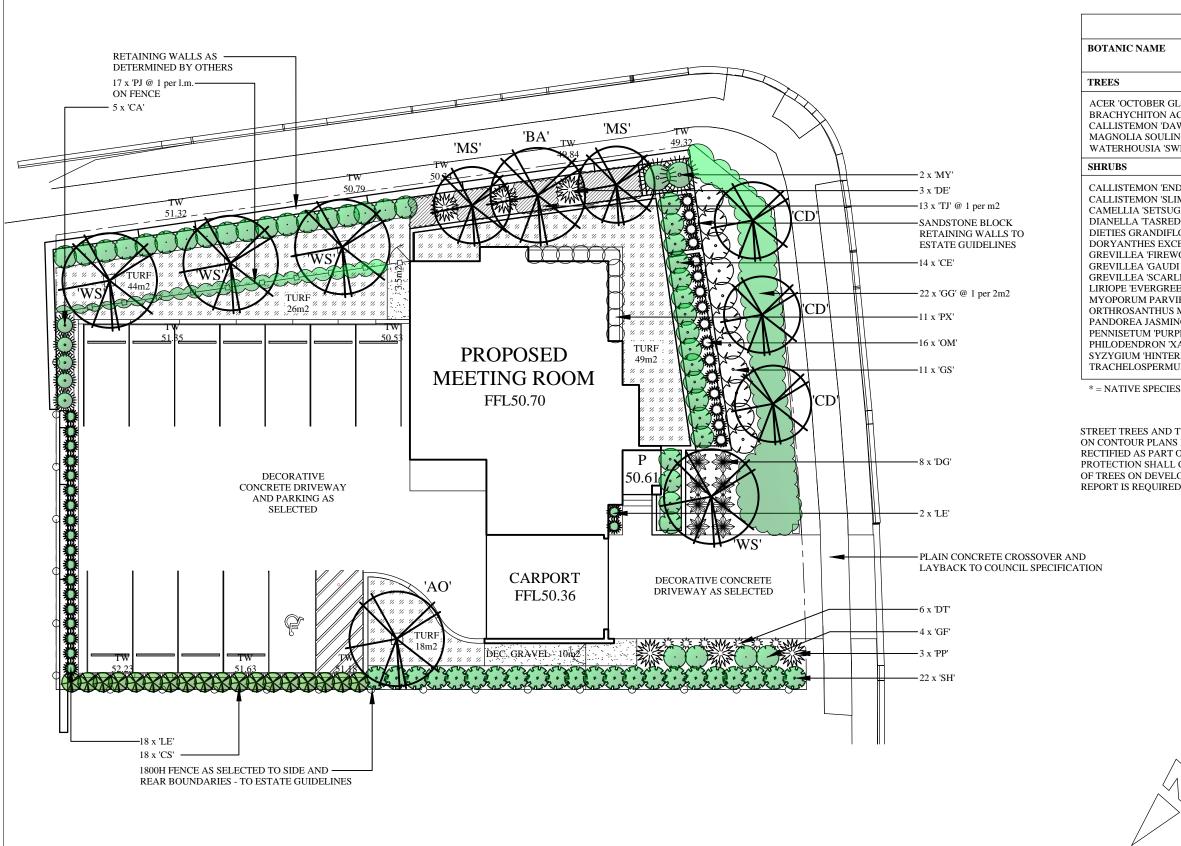

| PLANT SCHEDULE                                  |     |     |             |           |
|-------------------------------------------------|-----|-----|-------------|-----------|
| BOTANIC NAME                                    | KEY | QTY | POT<br>SIZE | HT<br>(M) |
| TREES                                           |     |     |             |           |
| ACER 'OCTOBER GLORY' (MAPLE)                    | AO  | 1   | 75L         | >10       |
| BRACHYCHITON ACERIFOLIUS (ILLAWARRA FLAME)*     | BA  | 1   | 45L         | 5-10      |
| CALLISTEMON 'DAWSON RIVER WEEPER' (BOTTLEBRUSH  |     | 3   | 45L         | 5-10      |
| MAGNOLIA SOULINGIANA (MAGNOLIA)                 | MS  | 2   | 75L         | >10       |
| WATERHOUSIA 'SWEEPER' (WEEPING LILLY PILLY)*    | WS  | 4   | 75L         | >10       |
| SHRUBS                                          |     |     |             |           |
| CALLISTEMON 'ENDEAVOUR' (BOTTLEBRUSH)*          | CE  | 14  | 200MM       | 1.5       |
| CALLISTEMON 'SLIM' (BOTTLEBRUSH)*               | CA  | 5   | 200MM       | 3         |
| CAMELLIA 'SETSUGEKKA' (CAMELLIA)                | CS  | 18  | 200MM       | 3         |
| DIANELLA 'TASRED' (FLAX LILY)*                  | DT  | 6   | 150MM       | 0.5       |
| DIETIES GRANDIFLORA                             | DG  | 8   | 200MM       | 1         |
| DORYANTHES EXCELSA (GYMEA LILY)*                | DE  | 3   | 200MM       | 1.5       |
| GREVILLEA 'FIREWORKS' (GREVILLEA)*              | GF  | 4   | 200MM       | _         |
| GREVILLEA 'GAUDI CHAUDI' (PROSTRATE GREVILLEA)* | GG  | 22  |             | SPREAD    |
| GREVILLEA 'SCARLET SPRITE' (GREVILLEA)*         | GS  | 11  | 200MM       |           |
| LIRIOPE 'EVERGREEN GIANT' (LIRIOPE)             | LE  | 20  | 150MM       |           |
| MYOPORUM PARVIFOLIUM (CREEPING BOOBIALLA)*      | MY  | 2   | 200MM       |           |
| ORTHROSANTHUS MULTIFLORUS (MORNING FLAG)*       | OM  | 16  | 150MM       |           |
| PANDOREA JASMINOIDES (PANDOREA)*                | PJ  | 17  |             | CLIMB     |
| PENNISETUM 'PURPLE LEA' (SWAMP FOXTAIL)*        | PP  | 3   | 150MM       |           |
| PHILODENDRON 'XANADU' (PHILODENDRON)            | PX  | 11  | 200MM       |           |
| SYZYGIUM 'HINTERLAND GOLD' (LILLY PILLY)*       | SH  | 22  | 200MM       | _         |
| TRACHELOSPERMUM JASMINOIDES (STAR JASMINE)      | TJ  | 13  | 150MM       | SPREAD    |

STREET TREES AND TURF TO BE PROTECTED DURING CONSTRUCTION (NOT SHOWN ON CONTOUR PLANS PROVIDED). ANY DAMAGE TO TURF AND STREET TREE TO BE RECTIFIED AS PART OF THE LANDSCAPE WORKS. THE METHODS OF TREE PROTECTION SHALL COMPLY WITH AUSTRALIAN STANDARD 4970-2009 – PROTECTION OF TREES ON DEVELOPMENT SITES' (IF NO DETAILED ARBORICULTURAL IMPACT REPORT IS REOUIRED)

14 York Street, Glenbrook NSW, 2773 ph & fax: 0247395136 mb: 0409123200

email: paul@monaco.net.au

MULGOA SANCTUARY

PROJECT:

CLIENT: KINGSWOOD GOSPEL TRUST

TITLE: DA LANDSCAPE CONCEPT

DATE: SCALE: SHEET No: 02 DEC 19 1:200 - A3 OF JOB No. DRAWN: CJ / PM 5396