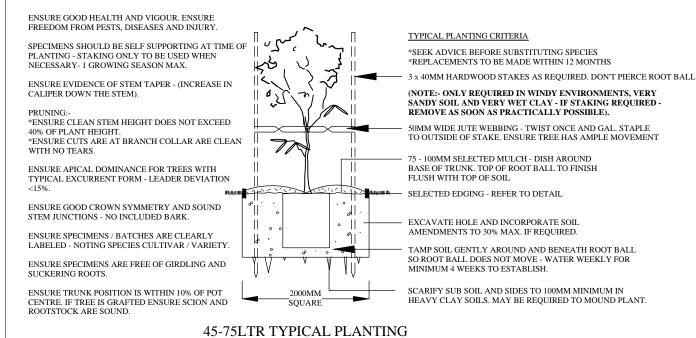

## TYPICAL PLANT SELECTION CRITERIA - AS2303-2015 TREE STOCK FOR LANDSCAPE USE' FOR FULL SPEC.

## **GENERAL NOTES:-**

- \* LANDSCAPE CONTRACTOR TO CHECK DA CONDITIONS AND STAMPED LANDSCAPE PLAN BEFORE COMMENCING WORKS TO ENSURE NO ADDITIONS / AMENDMENTS TO PLAN
- \* GARDEN BEDS IN OSD BASIN TO CONSIST OF NON FLOATABLE DECORATIVE GRAVEL
- \* REFER TO HYDRAULICS ENGINEERS PLAN FOR OSD DETAILS / FINAL LEVELS.
- \* MULCHED PLANTING BEDS TO BE A MINIMUM DEPTH OF 75MM AS SELECTED
- \* CONTRACTORS RESPONSIBILITY TO CHECK AND ADJUST SOIL pH AS REQUIRED
- \* PROVIDE TIMBER EDGE AS A MINIMUM BENEATH FENCING / GATES TO DEFINE TURF AND GARDEN BEDS / PATHWAYS. EDGING TO BE PROVIDED TO ALL AREAS WHERE DIFFERING
- MATERIALS MEET, ie TURF / GARDEN, TURF / GRAVEL PATH ETC.

  \* WEED MAT BENEATH GRAVEL PATHWAYS REQUIRED TO LIMIT MUD TRACKING.
- \* PREMIUM ORGANIC GARDEN MIX TO BE USED.
- \* ALL PLANTS TO BE HEALTHY AND VIGOROUS.
- \* CONTRACTOR TO MAKE GOOD TURF ON NATURE STRIP POST CONSTRUCTION.
- \* DO NOT SCALE ARCHITECTURAL SETOUT FROM LANDSCAPE DRAWING
- \* EXISTING TREE SPREAD APPROXIMATE ONLY. REFER TO TREE REPORT WHEN APPLICABLE.
- \* SITE SURVEY PROVIDED BY OTHERS.
- \* BUFFALO TURF PREFERRED OVER KIKUYU.

## PLANTING AND MAINTENANCE NOTES:-

- \* GLAZED OR POLISHED PLANTING HOLES, PARTICULARLY IN CLAY SOILS SHOULD BE AVOIDED. PLANTS
- \* GLAZED OR POLISHED FLANTING HOLLS, LARTICOLUME, THE COLUMN TO BE MOUNDED WITHIN THESE SOIL TYPES.

  \* PLANTS SHOULD BE PLANTED STRAIGHT, WITH THE TOP OF THE ROOT BALL LEVEL WITH OR SLIGHTLY
- LOWER THAN THE SOIL SURFACE

- LOWER THAN THE SOIL SURFACE.

  \* PLANTS SHOULD BE WATERED AS SOON AS POSSIBLE AFTER PLANTING.

  \* PLANTING SHOULD BE AVOIDED AT THE HEIGHT OF SUMMER (DECEMBER JANUARY)

  \* PLANTS SHOULD BE WATERED AT LEAST WEEKLY FOR SIX WEEKS TO AID ESTABLISHMENT. WATER
  CRYSTALS MAY BE USED TO REDUCE THE AMOUNT OF WATER REQUIRED.

  \*IF A FERTILISER IS TO BE APPLIED, A SLOW RELEASE 8 9 MONTH PLANT FOOD PREFERRED.

  \* ONLY SPECIES WITHIN THE LANDSCAPE PLAN SHOULD BE PLANTED. PERMISSION SHOULD BE SOUGHT
  BEFORE ALTERING THE PLANT SPECIES LIST (ON MOST OCCASIONS NURSERIES CAN SUBSTITUTE).

  \* STOCK SHOULD BE FREE OF PESTS, DISEASE AND WEEDS AND NOT POT BOUND.

  \* REPLACEMENT PLANTS SHOULD BE MADE AVAILABLE FOR ANY LOSSES OF PLANT STOCK THAT MAY
  OCCULE FOR A MINIUM 12 MONTH PERIOD

- OCCUR FOR A MINIMUM 12 MONTH PERIOD
- \* WEEDS SHOULD BE REMOVED ON A FORTNIGHTLY BASIS.

  \* PEST OR DISEASE SAMPLES TO THE LOCAL NURSERY FOR IDENTIFICATION AND APPROPRIATE REMEDY.

SEDIMENT BARRIER

BUFFER ZONE

GRASSED AREA

NOTE:- LOCATION OF SEWER MAINS / LINES, WATER PIPES, UNDERGROUND ELECTRICITY AND OTHER SERVICES MUST BE OBTAINED PRIOR TO COMMENCEMENT OF ANY WORK ON SITE. DIAL BEFORE YOU DIG 1100.