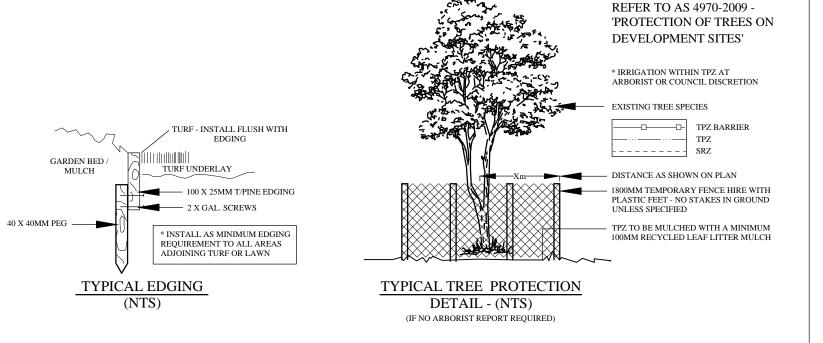

STREET TREES AND TURF TO BE PROTECTED DURING CONSTRUCTION (NOT SHOWN ON CONTOUR PLANS PROVIDED). ANY DAMAGE TO TURF AND STREET TREE TO BE RECTIFIED AS PART OF THE LANDSCAPE WORKS. THE METHODS OF TREE PROTECTION SHALL COMPLY WITH AUSTRALIAN STANDARD 4970-2009 – PROTECTION OF TREES ON DEVELOPMENT SITES' (IF NO DETAILED ARBORICULTURAL IMPACT REPORT IS REOUIRED)

## **GENERAL NOTES:-**

- \* LANDSCAPE CONTRACTOR TO CHECK DA CONDITIONS AND STAMPED LANDSCAPE PLAN BEFORE COMMENCING WORKS TO ENSURE NO ADDITIONS / AMENDMENTS TO PLAN
- \* GARDEN BEDS IN OSD BASIN TO CONSIST OF NON FLOATABLE DECORATIVE GRAVEL
- \* REFER TO HYDRAULICS ENGINEERS PLAN FOR OSD DETAILS / FINAL LEVELS.
- \* MULCHED PLANTING BEDS TO BE A MINIMUM DEPTH OF 75MM AS SELECTED
- \* CONTRACTORS RESPONSIBILITY TO CHECK AND ADJUST SOIL pH AS REQUIRED
- \* PROVIDE TIMBER EDGE AS A MINIMUM BENEATH FENCING / GATES TO DEFINE TURF AND GARDEN BEDS / PATHWAYS. EDGING TO BE PROVIDED TO ALL AREAS WHERE DIFFERING
- MATERIALS MEET, ie TURF / GARDEN, TURF / GRAVEL PATH ETC.

  \* WEED MAT BENEATH GRAVEL PATHWAYS REQUIRED TO LIMIT MUD TRACKING.
- \* PREMIUM ORGANIC GARDEN MIX TO BE USED.
- \* ALL PLANTS TO BE HEALTHY AND VIGOROUS.
- \* CONTRACTOR TO MAKE GOOD TURF ON NATURE STRIP POST CONSTRUCTION.
- \* DO NOT SCALE ARCHITECTURAL SETOUT FROM LANDSCAPE DRAWING
- \* EXISTING TREE SPREAD APPROXIMATE ONLY. REFER TO TREE REPORT WHEN APPLICABLE.
- \* SITE SURVEY PROVIDED BY OTHERS.
- \* BUFFALO TURF PREFERRED OVER KIKUYU.