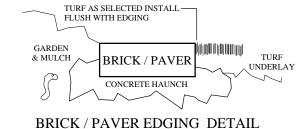

DISTURBED AREA

DIRECTION OF FLOW

GEOTEXTILE EMBEDDED

200mm INTO GROUND

FINISH TURE FLUSH WITH EDGE BUFFALO PREFERRED SPECIES 100MM DEPTH OF TOP SOIL PAVING OR EDGING AS DETAILED BRICK / PAVER CULTIVATE SUB