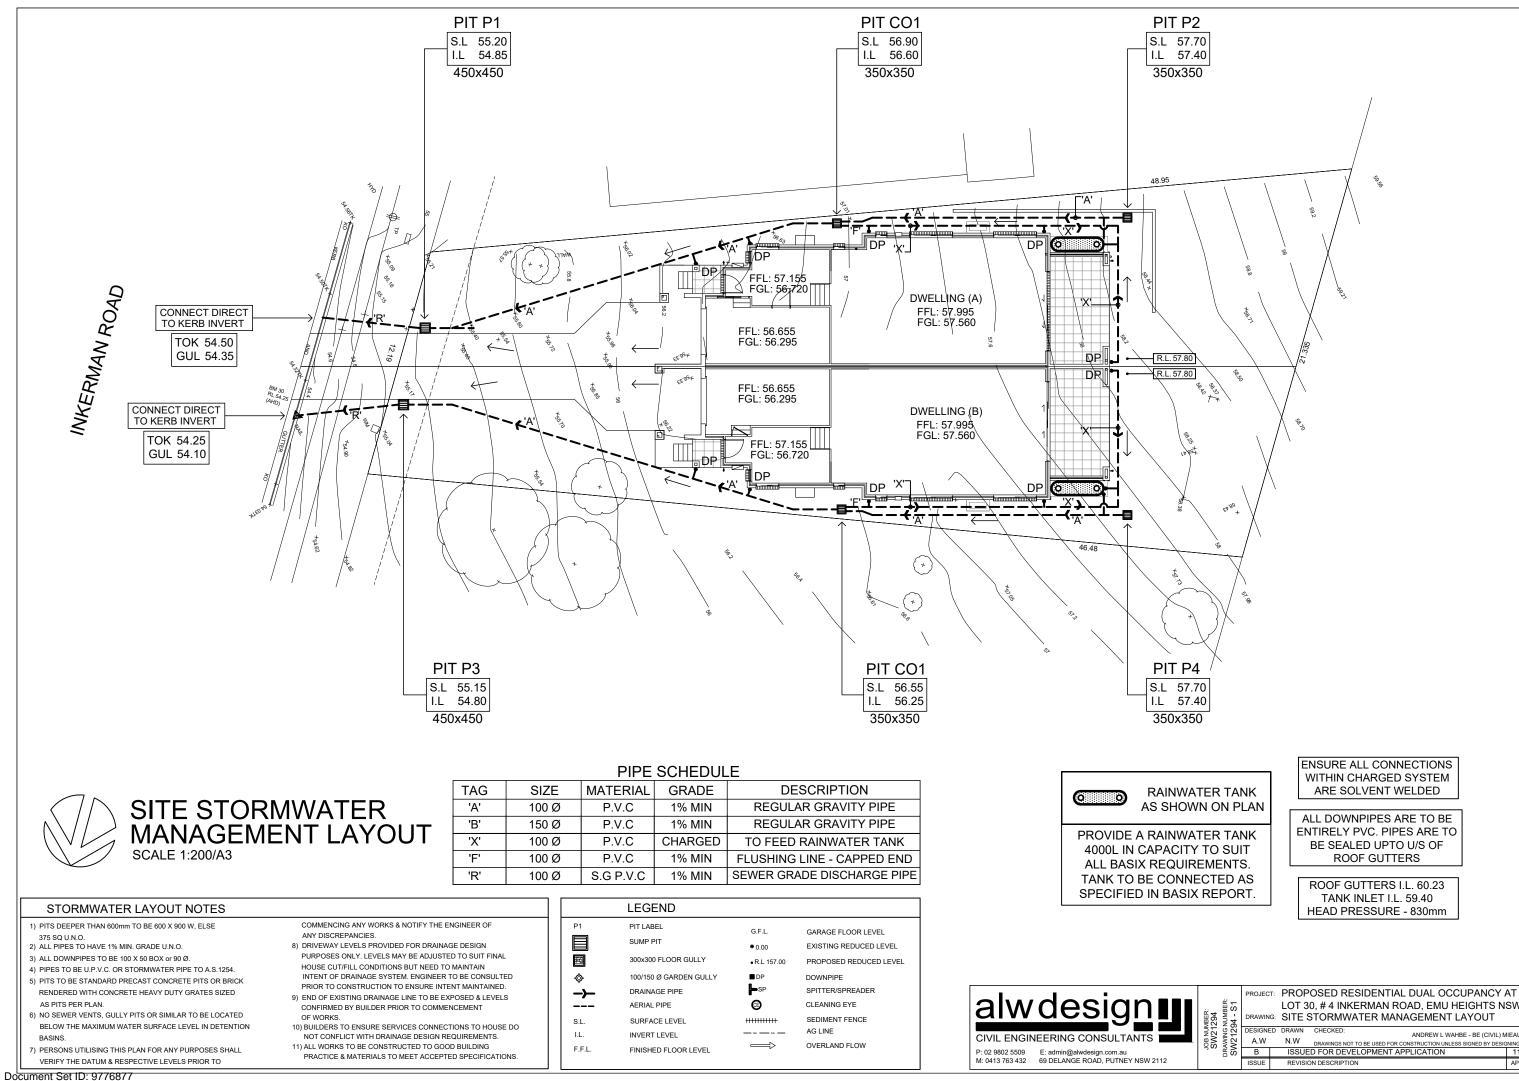

|   | JOB NUMBER:<br>SW21294<br>DRAWING NUMBER:<br>SW21294 - S1 | DRAWING | LOT 30, # 4 INKERMAN ROAD, EMU HEIGHTS NSW<br>SITE STORMWATER MANAGEMENT LAYOUT |                                        |             |
|---|-----------------------------------------------------------|---------|---------------------------------------------------------------------------------|----------------------------------------|-------------|
|   |                                                           | DESIGNE | D DRAWN                                                                         | CHECKED: ANDREW L WAHBE - BE (CIVIL) N | IEAUST PENG |
| L |                                                           | A.W     | N.W                                                                             |                                        |             |
|   |                                                           | В       | ISSUE                                                                           | ED FOR DEVELOPMENT APPLICATION         | 11/10/21    |
|   |                                                           | ISSUE   | REVISION DESCRIPTION                                                            |                                        | APPR. DATE  |
|   |                                                           |         |                                                                                 |                                        |             |