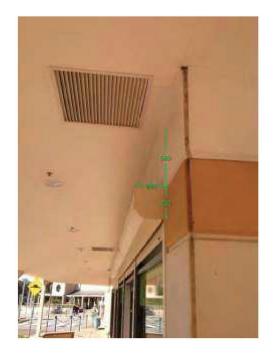

## Sign 5 - Hamper Sign

**Size -** 4100mm W x 900mm H x 250mm D - TBC

**Detail -** Manufacture new 4mm black intracut ACM sign faces with fold back returns and fit push through 20mm opal acrylic text and logos. Front apply translucent SAV to logos. Manufacture backing trays to match and install LED lighting inside it to illuminate sign as required. Fit trays to hamper areas in front of the roller door mechanism and fit ACM sign over the tray and fix it on the returns only using screw fixings painted black.

Allow for returns on the bottom and sides to cover the roller door mechanism. Allow for an aluminium angle section to be fitted to underside of awning to afix the backing tray to.

Document Set ID: 6750916 Version ପ୍ରଥାନ: ସାରୁ/Version ପ୍ରଥାନ: 28/07/2015