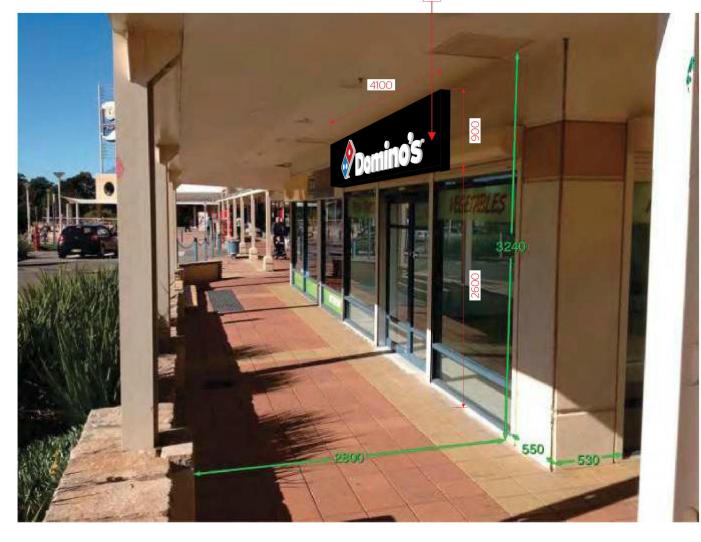

## PROPOSED

5

## Sign 5 - Hamper Sign

**Size -** 4100mm W x 900mm H x 250mm D - TBC

**Detail -** Manufacture new 4mm black intracut ACM sign faces with fold back returns and fit push through 20mm opal acrylic text and logos. Front apply translucent SAV to logos. Manufacture backing trays to match and install LED lighting inside it to illuminate sign as required. Fit trays to hamper areas in front of the roller door mechanism and fit ACM sign over the tray and fix it on the returns only using screw fixings painted black.

Sign 1, 2, 3, & 4 - Front and side fascia sign with 3D fabricated logo and letters
Size - Sign 1 & 3 - 4270mm W x 1150mm H TBC
Size - Sign 2 - 2980mm W x 1150mm H TBC
Size - Sign 4 - 2000mm W x 1600mm H TBC
Details - Supply and install aluminium SHS frame (size of SHS should be appropriate for overall size of sign) sheeted with 3mm ACM. ACM to be factory finish gloss black.No visible fixings through face.
Contractor to provide engineer's certification for the frame construction & installation.
DOMINO LOGO - Fabricated opal acrylic logo & returns 125mm deep with vinyl graphics on 10mm foamex backs. Internal white LED lighting to achieve sufficient illumination to match letters.
DOMINOS LETTERS - Individual fabricated opal acrylic letters & returns 125mm deep on 10mm foamex backs. Internal white LED lighting, using 2 or 3 rows according to size, to achieve sufficient illumination.