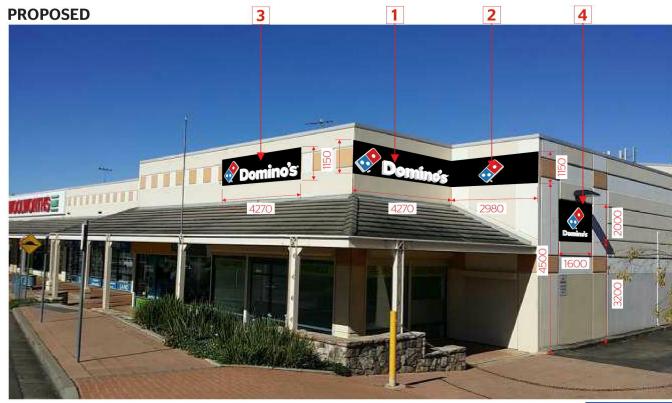

## PROPOSED

5

Sign 1, 2, 3, & 4 - Front and side fascia sign with 3D fabricated logo and letters
Size - Sign 1 & 3 - 4270mm W x 1150mm H TBC
Size - Sign 2 - 2980mm W x 1150mm H TBC
Size - Sign 4 - 2000mm W x 1600mm H TBC
Details - Supply and install aluminium SHS frame (size of SHS should be appropriate for overall size of sign) sheeted with 3mm ACM. ACM to be factory finish gloss black.No visible fixings through face.
Contractor to provide engineer's certification for the frame construction & installation.
DOMINO LOGO - Fabricated opal acrylic logo & returns 125mm deep with vinyl graphics on 10mm foamex backs. Internal white LED lighting to achieve sufficient illumination to match letters.
DOMINOS LETTERS - Individual fabricated opal acrylic letters & returns 125mm deep on 10mm foamex backs. Internal white LED lighting, using 2 or 3 rows according to size, to achieve sufficient illumination.