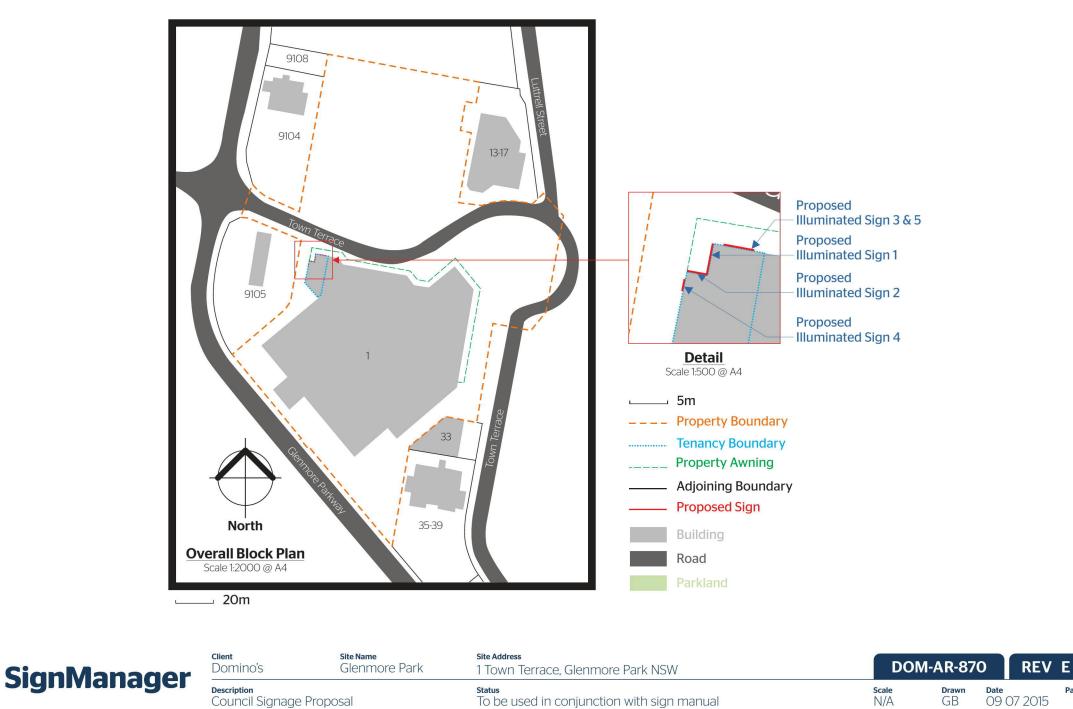

## SignManager

Document Set ID: 6750916 Version 12446:2870792015 site Name Glenmore Park

Client

Domino's

Description

Council Signage Proposal

Site Address

1 Town Terrace, Glenmore Park NSW