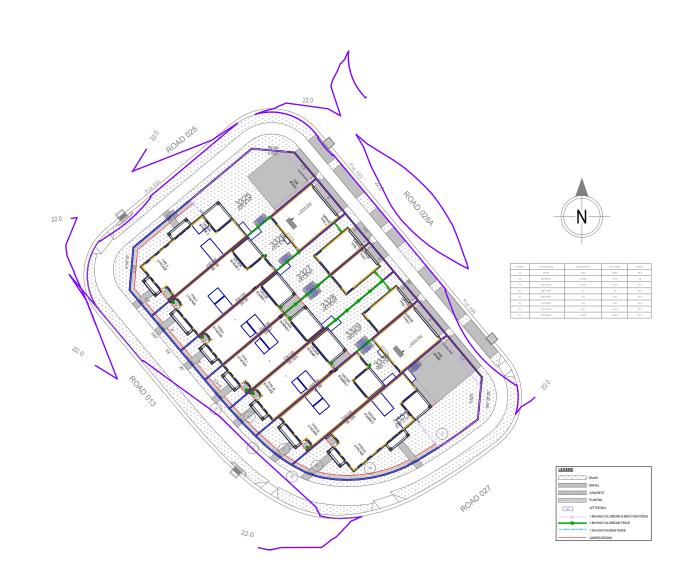

| L |   | DRAWING  |     | DRAWN      | CLIENT:                              |           |              | LOT No.:     | HOUSE DESIGN:    |
|---|---|----------|-----|------------|--------------------------------------|-----------|--------------|--------------|------------------|
| l | 1 | DA PLANS | ZOV | 2019.07.26 | LEND LEASE                           |           |              |              |                  |
|   |   |          |     |            | ADDRESS:                             |           |              | DP No.:      | FACADE DESIGN:   |
| l |   |          |     |            | LOTS 3302 TO 3323 WIANAMATTA PARKWAY |           |              |              |                  |
| L |   |          |     |            | SUBURB:                              | POSTCODE: | COUNCIL:     | SECTION No.: | SHEET TITLE:     |
|   |   |          |     |            | JORDAN SPRINGS                       | 2747      | PENRITH CITY | N/A          | LANDSCAPING PLAN |

Version: 1, Version Date: 03/09/2019

| HOUSE CODE:  |             |
|--------------|-------------|
|              |             |
|              |             |
|              |             |
| FACADE CODE: |             |
|              |             |
|              |             |
|              |             |
| SCALES:      | SHEET No .: |
|              |             |
| 1:500        | 4 / 14      |
|              | .,          |
|              |             |

DO NOT SCALE DRAWINGS, USE FIGURED DIMENSIONS ONLY. CHECK AND VERIFY DIMENSIONS AND LEVELS PRIOR TO THE COMMENCEMENT OF ANY WORK. ALL DISCREPANCIES TO BE REPORTED TO THE DRAFTING OFFICE. Master

322 22

GRAVEL

|      |   | DRAWING  | I   | DRAWN      | CLIENT:                    |           |              | LOT No.:     | HOUSE DESIGN:    |
|------|---|----------|-----|------------|----------------------------|-----------|--------------|--------------|------------------|
|      | 1 | DA PLANS | ZOV | 2019.07.26 | LEND LEASE                 |           |              |              |                  |
|      |   |          |     |            | ADDRESS:                   |           |              | DP No.:      | FACADE DESIGN:   |
|      |   |          |     |            | LOTS 3325 T0 3331 ROAD 013 |           |              |              |                  |
|      |   |          |     |            | SUBURB:                    | POSTCODE: | COUNCIL:     | SECTION No.: | SHEET TITLE:     |
| 2019 |   |          |     |            | JORDAN SPRINGS             | 2747      | PENRITH CITY | N/A          | LANDSCAPING PLAN |

Version: 1, Version Date: 03/09/2019

| HOUSE CODE:      |                      |
|------------------|----------------------|
| FACADE CODE:     |                      |
| scales:<br>1:500 | SHEET No.:<br>4 / 11 |
| 1.000            | 4/11                 |

DO NOT SCALE DRAWINGS, USE FIGURED DIMENSIONS ONLY. CHECK AND VERIFY DIMENSIONS AND LEVELS PRIOR TO THE COMMENCEMENT OF ANY WORK. ALL DISCREPANCIES TO BE REPORTED TO THE DRAFTING OFFICE. Master

PALISADE FENCE

COLORBOND AND BRICK PIER FENCE