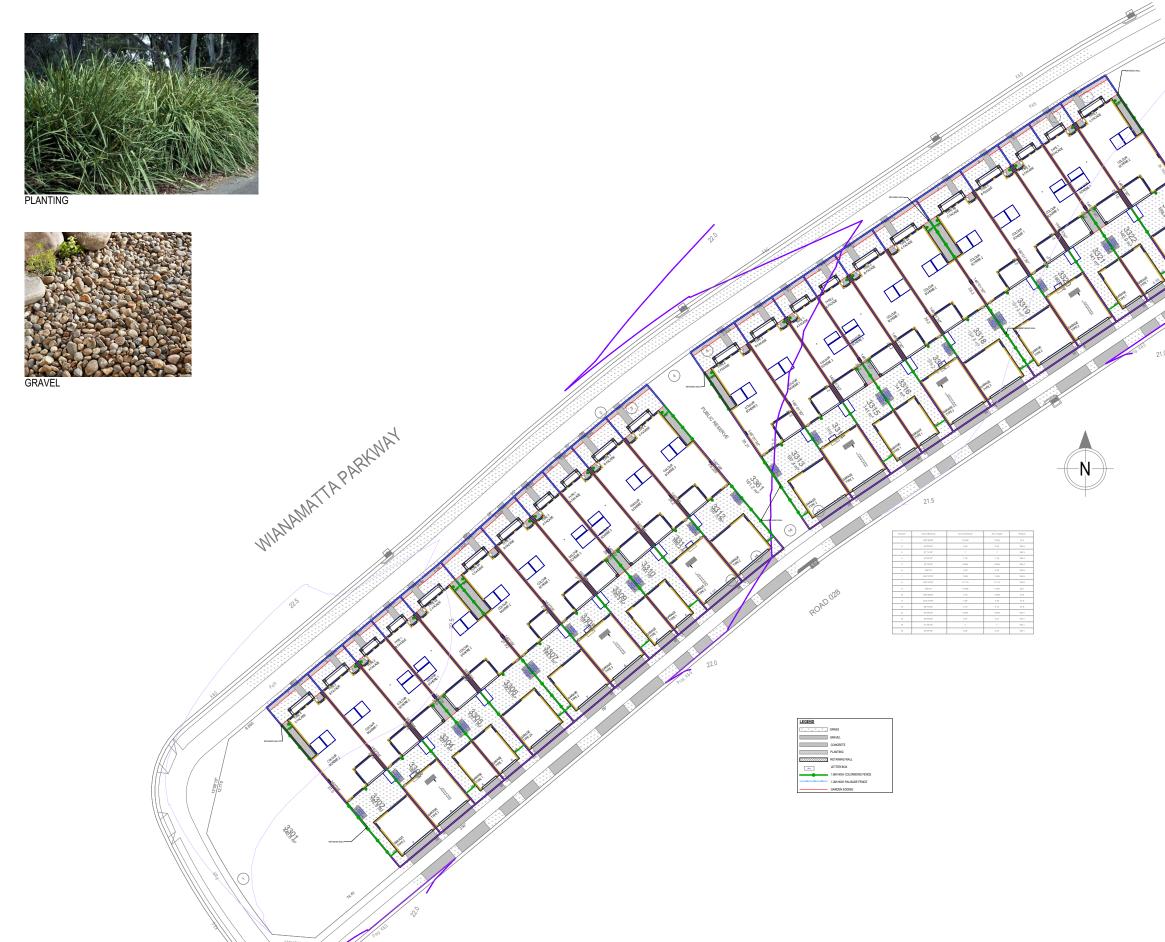

| L |   | DRAWING  |     | DRAWN      | CLIENT:                              |           |              | LOT No.:     | HOUSE DESIGN:    |
|---|---|----------|-----|------------|--------------------------------------|-----------|--------------|--------------|------------------|
| l | 1 | DA PLANS | ZOV | 2019.07.26 | LEND LEASE                           |           |              |              |                  |
|   |   |          |     |            | ADDRESS:                             |           |              | DP No.:      | FACADE DESIGN:   |
| l |   |          |     |            | LOTS 3302 TO 3323 WIANAMATTA PARKWAY |           |              |              |                  |
| L |   |          |     |            | SUBURB:                              | POSTCODE: | COUNCIL:     | SECTION No.: | SHEET TITLE:     |
|   |   |          |     |            | JORDAN SPRINGS                       | 2747      | PENRITH CITY | N/A          | LANDSCAPING PLAN |

|      |   | DRAWING  | I   | DRAWN      | CLIENT:                    |           |              | LOT No.:     | HOUSE DESIGN:    |
|------|---|----------|-----|------------|----------------------------|-----------|--------------|--------------|------------------|
|      | 1 | DA PLANS | ZOV | 2019.07.26 | LEND LEASE                 |           |              |              |                  |
|      |   |          |     |            | ADDRESS:                   |           |              | DP No.:      | FACADE DESIGN:   |
|      |   |          |     |            | LOTS 3325 T0 3331 ROAD 013 |           |              |              |                  |
|      |   |          |     |            | SUBURB:                    | POSTCODE: | COUNCIL:     | SECTION No.: | SHEET TITLE:     |
| 2019 |   |          |     |            | JORDAN SPRINGS             | 2747      | PENRITH CITY | N/A          | LANDSCAPING PLAN |