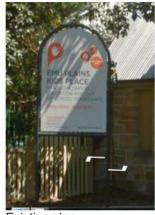

A similar sign is located along Great Western Highway, Emu Plains Emu Plains, Kids Place

Existing sign Emu Plains Kids Place Great Western Highway, Emu Plains

The proposed new sign will be secured in metal frame standing 1240mm x 3500mm high, located at the boundary near the driveway entrance to the site.