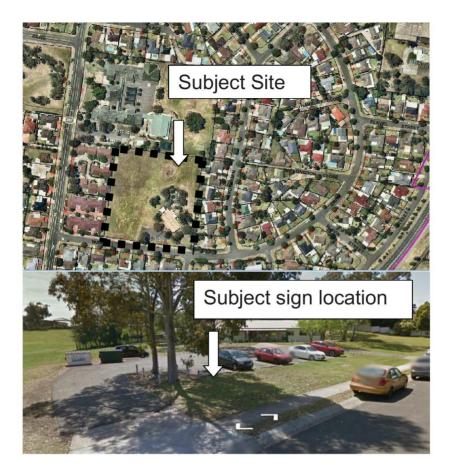

The subject site which contains:

- 1) Platypus Playground Children Centre
- 2) Carpark

1

Figure 1: Aerial Subject sitehighlighted Source: PCC Exponare, Date: 27March 2017

Figure 2: Source: nearmap Date: 27March 2017

## **EXISTING SITE AND SIGNAGE**

The Platypus Children's Centre is located approximately 18m from the street boundary. The site has no existing signage other than a sign on the building.