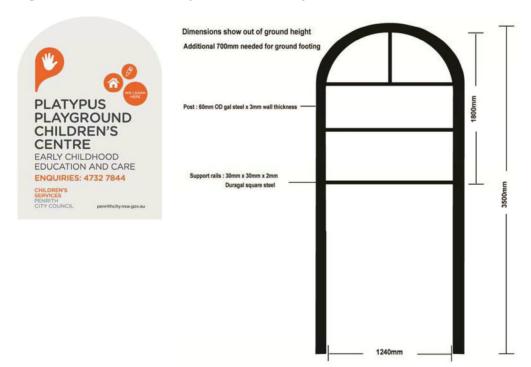

A similar sign is located along Great Western Highway, Emu Plains Emu Plains, Kids Place

Existing sign Emu Plains Kids Place Great Western Highway, Emu Plains

The proposed new sign will be secured in metal frame standing 1240mm x 3500mm high, located at the boundary near the driveway entrance to the site.

|              |                                    | Advertising panel         |                |
|--------------|------------------------------------|---------------------------|----------------|
|              |                                    | structure 3.5m high       |                |
|              |                                    | 1.240mm wide sitting      |                |
|              |                                    | within property           |                |
|              |                                    |                           |                |
|              |                                    | boundary, setback         |                |
|              |                                    | from street boundary.     |                |
| C10          | Transport Access and Parking       | Na                        | Na             |
|              |                                    | No change to existing     |                |
| C11          | Subdivision                        | Na                        | Na             |
| 011          | Cabalvision                        | No change to existing     | IVa            |
| 040          | Nicion and Vilentian               |                           | N-             |
| C12          | Noise and Vibration                | Na                        | Na             |
|              |                                    | No change to existing     |                |
| C13          | Infrastructure services            | Na                        | Na             |
|              |                                    | No change to existing     |                |
| D            | Land use                           |                           |                |
| D1           | Rural                              | Na                        | Na             |
| -            | T tarai                            | No change to existing     | 110            |
| D2           | Desidential                        |                           | N <sub>a</sub> |
| D2           | Residential                        | Na                        | Na             |
|              |                                    | No change to existing     |                |
| D3           | Commercial and retail development  | Na                        | Na             |
|              |                                    | No change to existing     |                |
| D4           | Industrial                         | Na                        | Na             |
| -            | made man                           | No change to existing     | 1.10           |
| D5           | Other Land uses - childcare        | 140 change to existing    |                |
|              |                                    | L NI -                    | I M -          |
| Part A       | Background                         | Na                        | Na             |
|              |                                    | No change to existing     |                |
| Part B       | Objective                          | Na                        | Na             |
|              | _                                  | No change to existing     |                |
| Part C       | Controls                           | J 3                       |                |
| C.1          | Work based Child Care Centre       | Na                        | Na             |
| 0.1          | Work based Offild Care Certife     |                           | INA            |
|              | 1 C                                | No change to existing     | NI-            |
| C.2          | Location                           | Na                        | Na             |
|              |                                    | No change to existing     |                |
| C.3          | Design, scale and site frontage    | Na                        | Na             |
|              |                                    | No change to existing     |                |
| C.4          | Built form                         | Na                        | Na             |
| 0            | Dane form                          | No change to existing     | 1144           |
| C.5          | Vehicle Access, circulation and    | Na                        | Na             |
| C.5          | ,                                  |                           | INA            |
|              | parking                            | No change to existing     |                |
| C.6          | Noise                              | Na                        | Na             |
|              |                                    | No change to existing     |                |
| C.7          | Shade                              | Na                        | Na             |
|              |                                    | No change to existing     |                |
| C.8          | Landscaping                        | Na                        | Na             |
| 0.0          | Landscaping                        | l .                       | ING            |
| 0.0          | Debugate describer of              | No change to existing     | N-             |
| C.9          | Private dwelling                   | Na                        | Na             |
|              |                                    | No change to existing     |                |
| C.10         | Out of School Care                 | Na                        | Na             |
|              |                                    | No change to existing     |                |
| C.11         | Lifting the Bar                    | Na                        | Na             |
| 0.11         |                                    | No change to existing     | 1.10           |
| _            | Koy Procincts                      |                           | No             |
| E            | Key Precincts                      | Na Na alamana ta aniatian | Na             |
|              |                                    | No change to existing     |                |
| F            | Other relevant info                | Na                        | Na             |
|              |                                    | No change to existing     |                |
| F4.1         | Plans and drawings                 | Na                        | Na             |
|              |                                    | No change to existing     |                |
| F4.2         | Statement of Environmental Effects | Na                        | Na             |
| Γ4. <b>∠</b> | Statement of Environmental Effects |                           | INA            |
|              |                                    | No change to existing     |                |