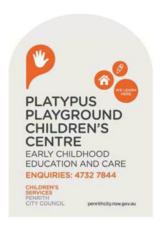

#### **PROPOSED SIGNAGE**

The proposed sign will be located on the grass area in front of the Carpark and behind the property boundary providing way finding for the site.

The sign will be similar to other existing Children Centre Signs following Council's corporate branding, colours and fonts.

A similar sign is located along Great Western Highway, Emu Plains Emu Plains, Kids Place

Existing sign Emu Plains Kids Place Great Western Highway, Emu Plains

The proposed new sign will be secured in metal frame standing 1240mm x 3500mm high, located at the boundary near the driveway entrance to the site.