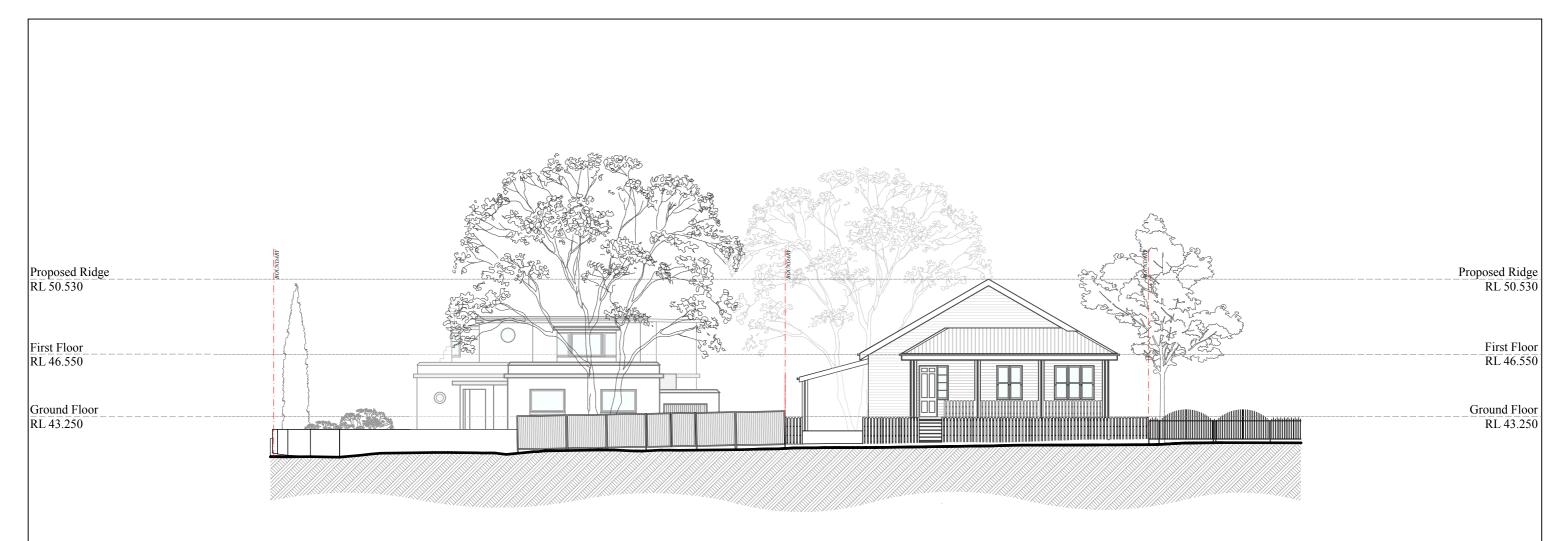

### Streetscape Elevation

Jamison Street

**Custom Orb - Colourbond Surfmist** 

Horizontal Axon Cladding / Dulux White Duck
External Walls

Dulux White on White
Flashings / Cappings / Gutte

Flashings / Cappings / Gutters & Downpipes to match Front timber fence & timber windows & doorw

Blackbutt or similar / 75mm x 18mm External Claddding & Garage Ground Floor

SCALE IN METRES

SCALE IN METRES

SCALE IN METRES

SCALE IN METRES

METALORY SCHOOL STATES ST

FOR DEVELOPMENT APPLICATION ISSUE ONLY

GRAPHIO
SUITE 3.04, 56 B O W M A N STREET, PYRMONT N S W 2009
TELEPHONE +612 9660 0628 EMAIL contact@graphioam.com.au
6 2 W A R W I C K S T R E E T , P E N R I T H
F O R M R S K A T E R A F T O N
ELEVATION & FINISHES
DA8.02 1
JUNE 2021