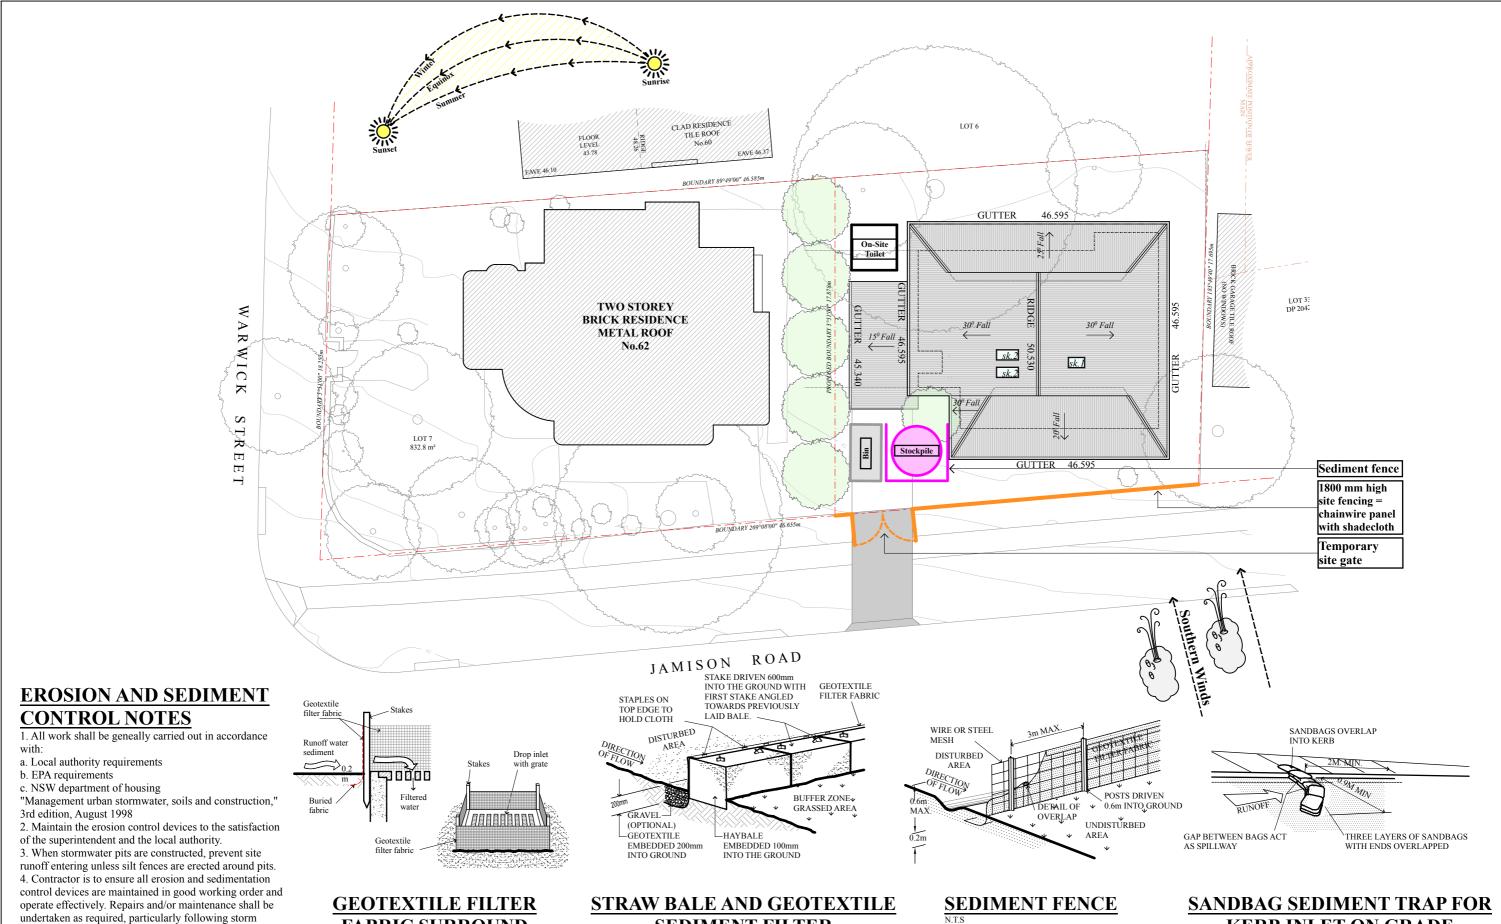

# PROPOSED STRATA SUBDIVISION WITH DETACHED DWELLING AT 62 WARWICK STREET, PENRITH

SCALE IN METRES

SCALE IN METAL IN MET

FOR DEVELOPMENT APPLICATION
ISSUE ONLY

**SEDIMENT FILTER** 

REVISION ISSUE COMPLYING DEVELOPMENT FOR CDC / CC / TENDER ISSUE ONLY

**FABRIC SURROUND** 

FOR DEVELOPMENT APPLICATION ISSUE ONLY

## KERB INLET ON GRADE

62 WARWICK STREET, PENRITH FOR MRS KATE RAFTON DA1.01 1 JUNE 2021 SITE ANALYSIS & CONST. MAN. PLAN

FOR CDC / CC / TENDER ISSUE ONLY

TELEPHONE +612 9660 0628 EMAIL contact@graphioam.com.au 62 WARWICK STREET, PENRITH FOR MRS KATE RAFTON DEMOLITION PLAN
SCALE 1:200@A3 DA2.00 1 JUNE 2021