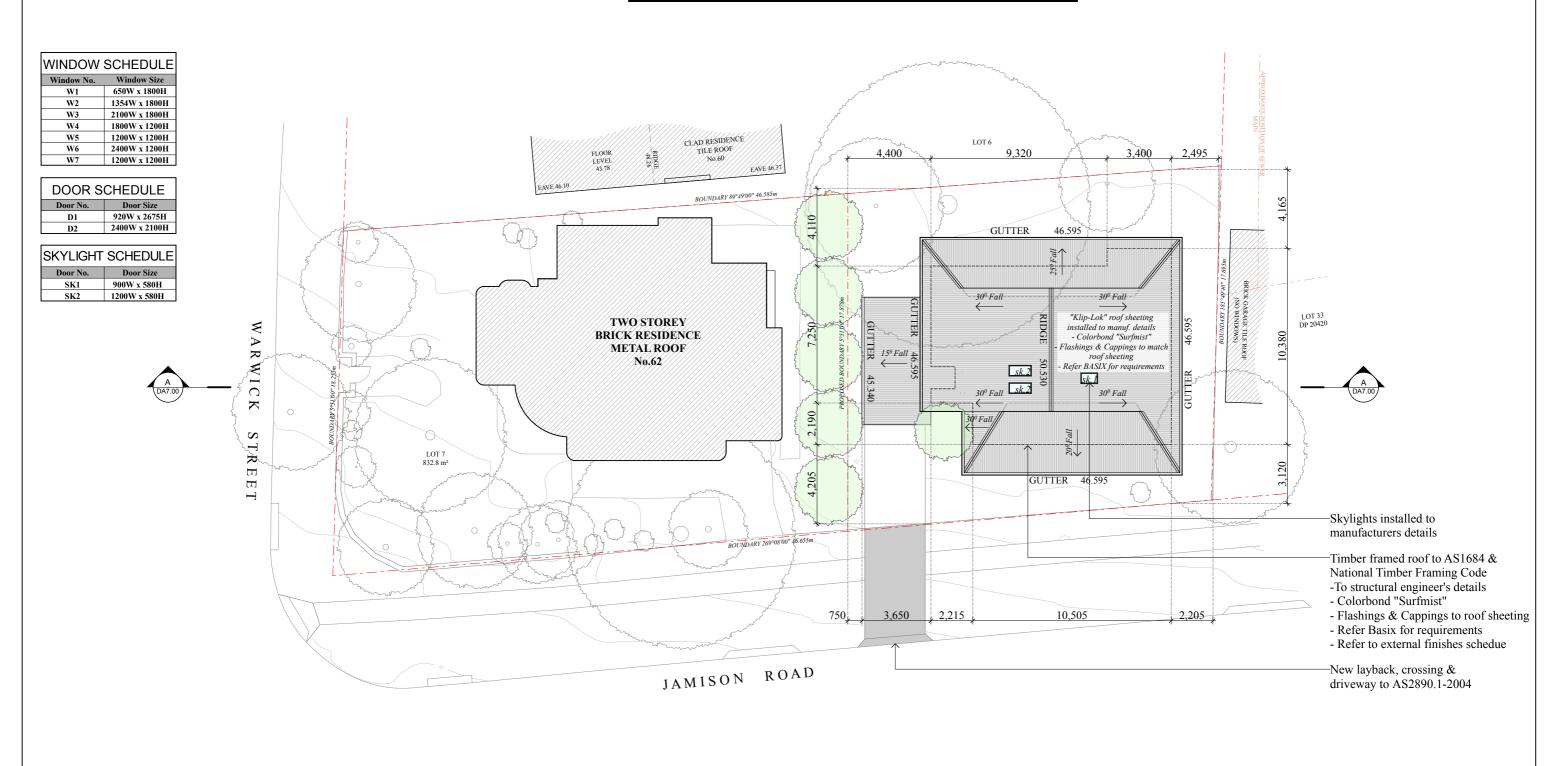

## KERB INLET ON GRADE

62 WARWICK STREET, PENRITH FOR MRS KATE RAFTON DA1.01 1 JUNE 2021 SITE ANALYSIS & CONST. MAN. PLAN

FOR CDC / CC / TENDER ISSUE ONLY

TELEPHONE +612 9660 0628 EMAIL contact@graphioam.com.au 62 WARWICK STREET, PENRITH FOR MRS KATE RAFTON DEMOLITION PLAN
SCALE 1:200@A3 DA2.00 1 JUNE 2021