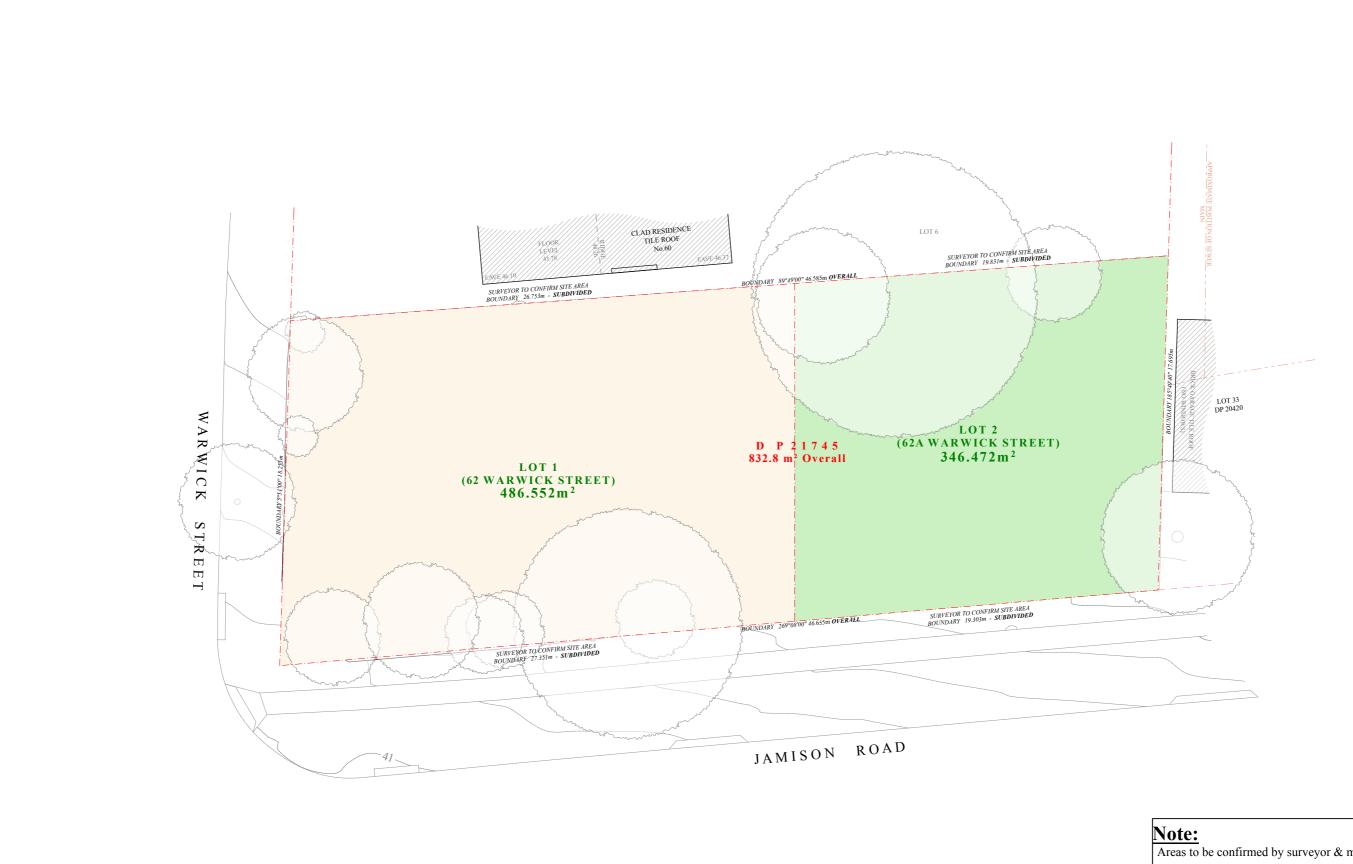

Areas to be confirmed by surveyor & maybe subject to change

#### STRATA SUB-DIVISION

REVISION ISSUE PL Planter
R Refrigentor
RC Reinforced
concrete
RL Relative level
RP Recessed panel
S Sink
S Slot drain
S W Sher waste
TF Timber flooring
t WD Western door
WW Western window
CB Concrete block COMPLYING DEVELOPMENT FOR CDC / CC / TENDER ISSUE ONLY

FOR DEVELOPMENT APPLICATION ISSUE ONLY

SUBDIVISION PLAN SCALE 1:200@A3 DA3.00 1 JUNE 2021