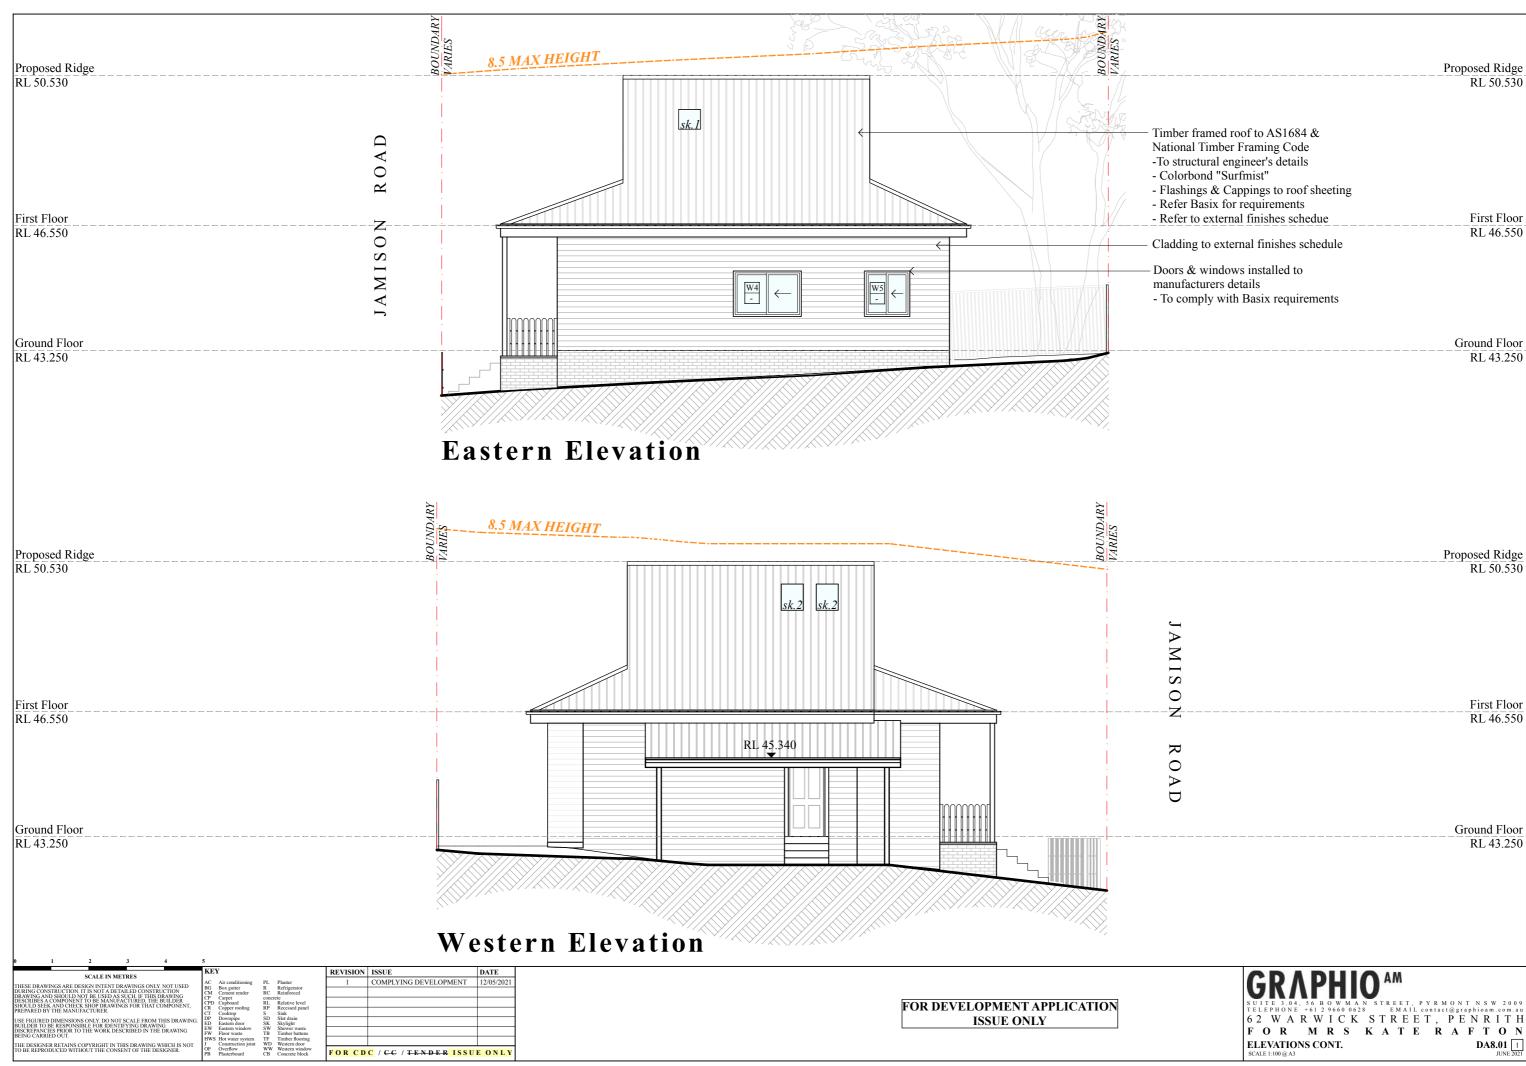

T APPLICATION ISSUE ONLY



## KERB INLET ON GRADE

62 WARWICK STREET, PENRITH FOR MRS KATE RAFTON DA1.01 1 JUNE 2021 SITE ANALYSIS & CONST. MAN. PLAN



FOR CDC / CC / TENDER ISSUE ONLY



TELEPHONE +612 9660 0628 EMAIL contact@graphioam.com.au 62 WARWICK STREET, PENRITH FOR MRS KATE RAFTON DEMOLITION PLAN
SCALE 1:200@A3 DA2.00 1 JUNE 2021



Areas to be confirmed by surveyor & maybe subject to change

#### STRATA SUB-DIVISION

REVISION ISSUE PL Planter
R Refrigentor
RC Reinforced
concrete
RL Relative level
RP Recessed panel
S Sink
S Slot drain
S W Sher waste
TF Timber flooring
t WD Western door
WW Western window
CB Concrete block COMPLYING DEVELOPMENT FOR CDC / CC / TENDER ISSUE ONLY

FOR DEVELOPMENT APPLICATION ISSUE ONLY



SUBDIVISION PLAN SCALE 1:200@A3 DA3.00 1 JUNE 2021















### Streetscape Elevation

Jamison Street



**Custom Orb - Colourbond Surfmist** 



Horizontal Axon Cladding / Dulux White Duck
External Walls

Dulux White on White
Flashings / Cappings / Gutte



Flashings / Cappings / Gutters & Downpipes to match Front timber fence & timber windows & doorw



Blackbutt or similar / 75mm x 18mm External Claddding & Garage Ground Floor

SCALE IN METRES

SCALE IN METRES

SCALE IN METRES

SCALE IN METRES

METALORY SCHOOL STATES ST

FOR DEVELOPMENT APPLICATION ISSUE ONLY

GRAPHIO
SUITE 3.04, 56 B O W M A N STREET, PYRMONT N S W 2009
TELEPHONE +612 9660 0628 EMAIL contact@graphioam.com.au
6 2 W A R W I C K S T R E E T , P E N R I T H
F O R M R S K A T E R A F T O N
ELEVATION & FINISHES
DA8.02 1
JUNE 2021