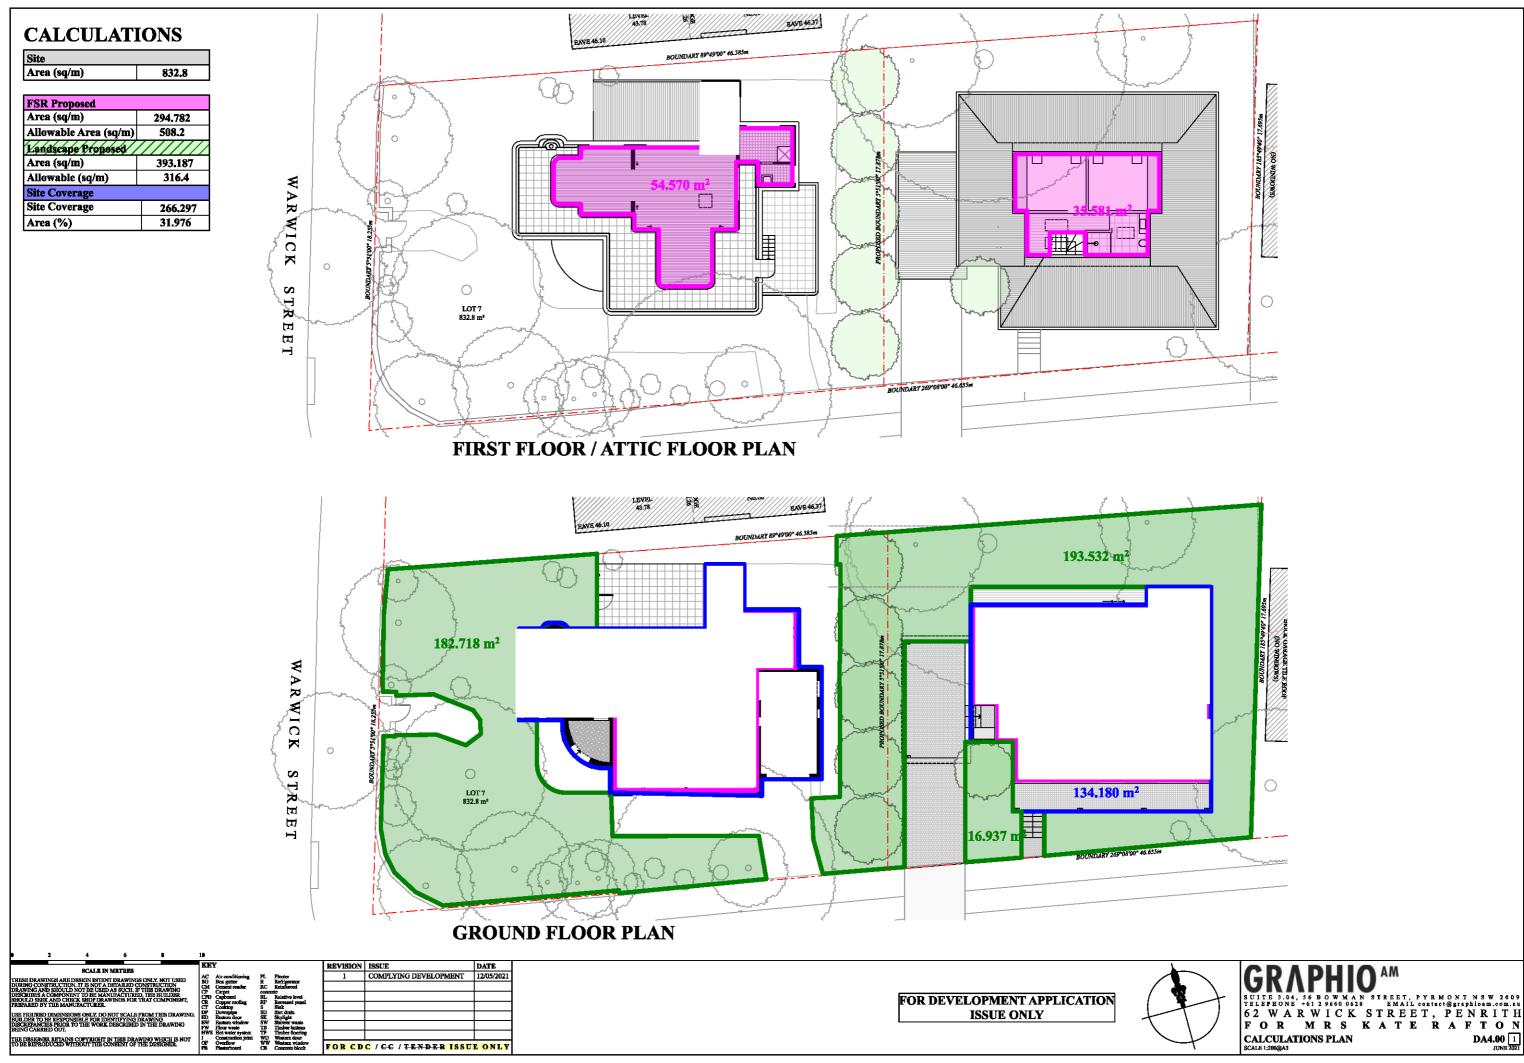

#### STRATA SUB-DIVISION

REVISION ISSUE PL Planter
R Refrigentor
RC Reinforced
concrete
RL Relative level
RP Recessed panel
S Sink
S Slot drain
S W Sher waste
TF Timber flooring
t WD Western door
WW Western window
CB Concrete block COMPLYING DEVELOPMENT FOR CDC / CC / TENDER ISSUE ONLY

FOR DEVELOPMENT APPLICATION ISSUE ONLY

SUBDIVISION PLAN SCALE 1:200@A3 DA3.00 1 JUNE 2021