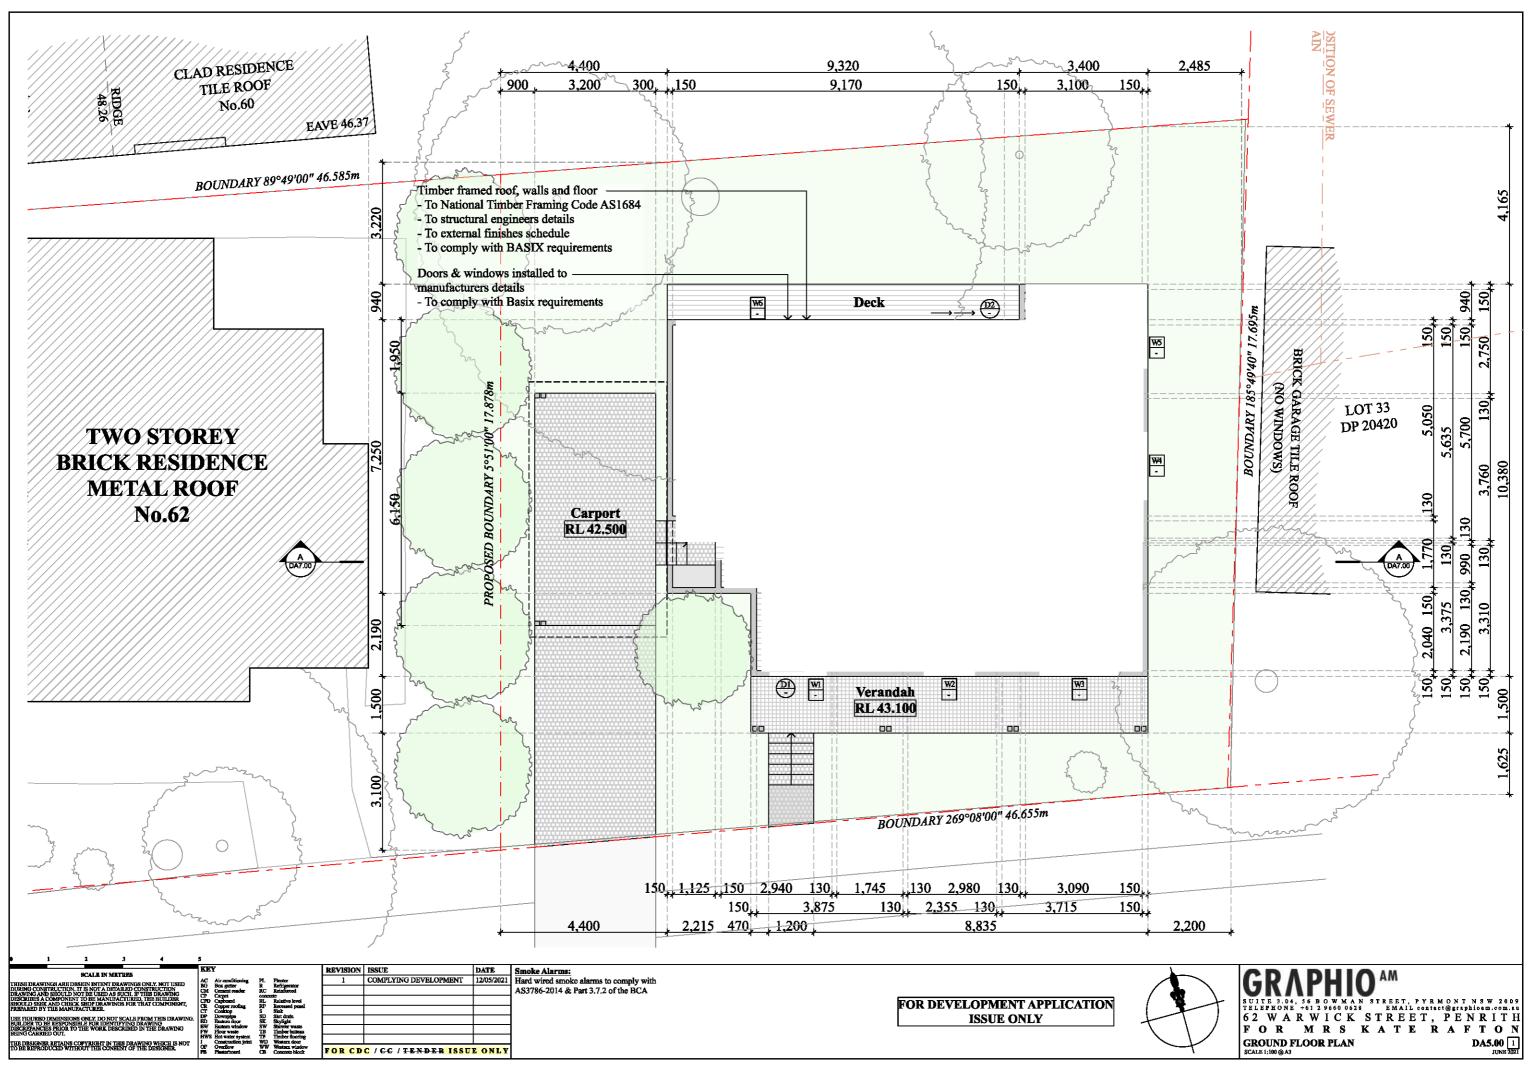

### Streetscape Elevation

Jamison Street

**Custom Orb - Colourbond Surfmist** 

Horizontal Axon Cladding / Dulux White Duck
External Walls

Dulux White on White
Flashings / Cappings / Gutte

Flashings / Cappings / Gutters & Downpipes to match Front timber fence & timber windows & doorw

Blackbutt or similar / 75mm x 18mm External Claddding & Garage Ground Floor

SCALE IN METRES

SCALE IN METRES

SCALE IN METRES

SCALE IN METRES

METALORY SCHOOL STATES ST

FOR DEVELOPMENT APPLICATION ISSUE ONLY

GRAPHIO
SUITE 3.04, 56 B O W M A N STREET, PYRMONT N S W 2009
TELEPHONE +612 9660 0628 EMAIL contact@graphioam.com.au
6 2 W A R W I C K S T R E E T , P E N R I T H
F O R M R S K A T E R A F T O N
ELEVATION & FINISHES
DA8.02 1
JUNE 2021