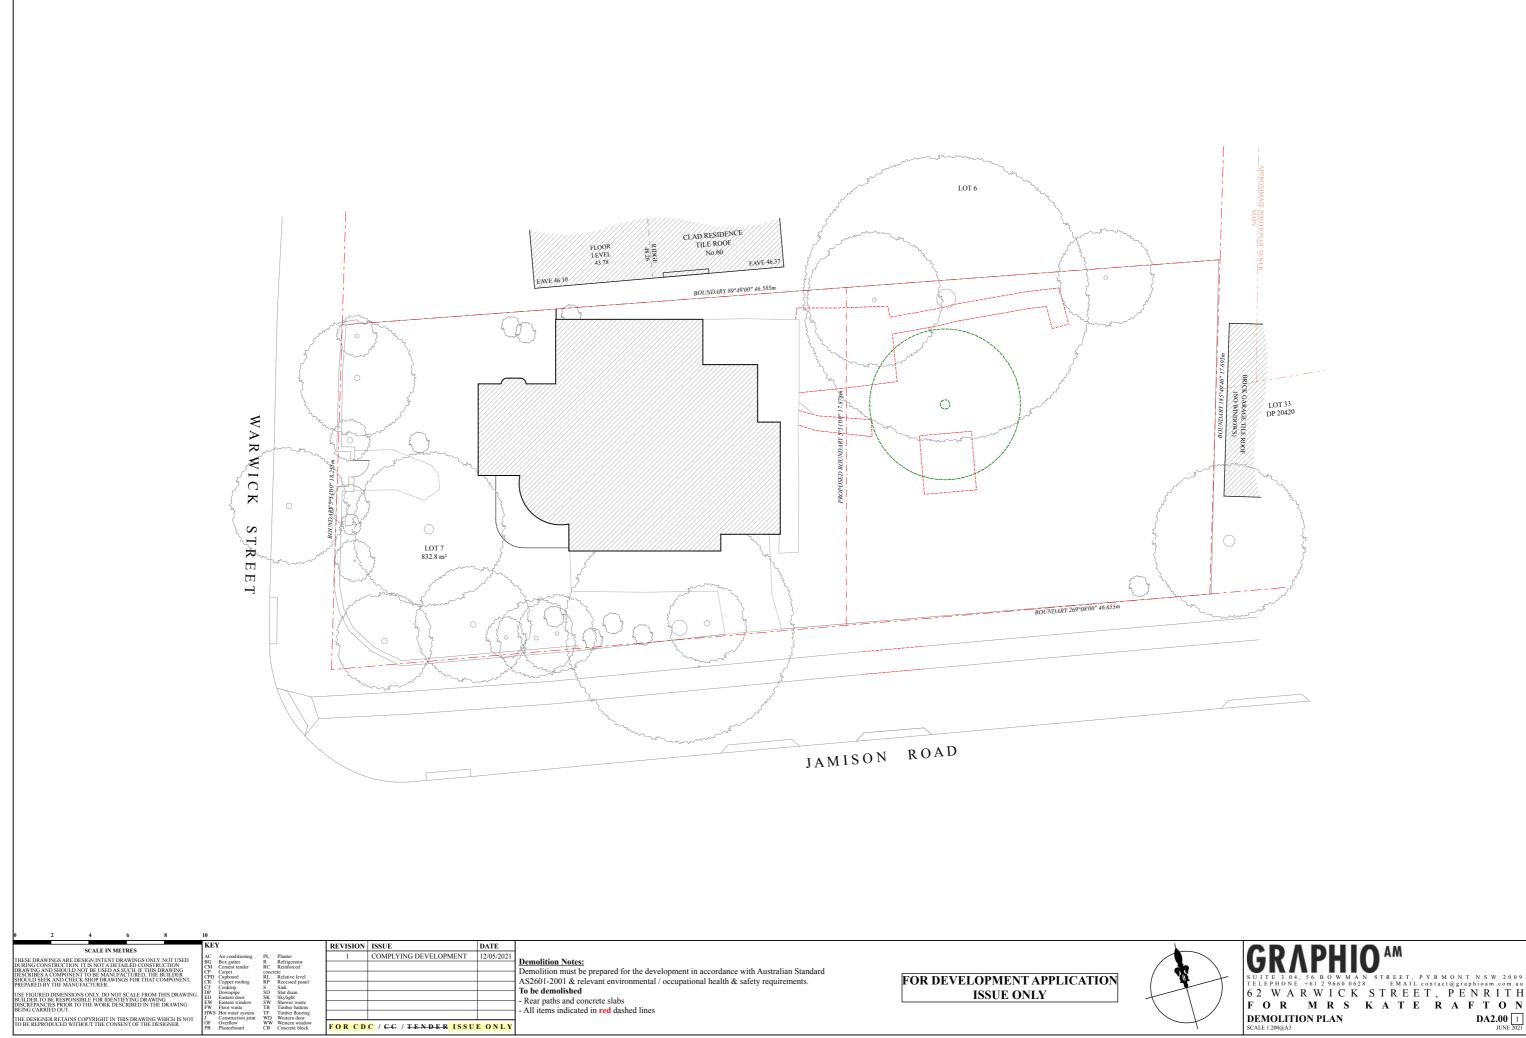

## KERB INLET ON GRADE

62 WARWICK STREET, PENRITH FOR MRS KATE RAFTON DA1.01 1 JUNE 2021 SITE ANALYSIS & CONST. MAN. PLAN

FOR CDC / CC / TENDER ISSUE ONLY

TELEPHONE +612 9660 0628 EMAIL contact@graphioam.com.au 62 WARWICK STREET, PENRITH FOR MRS KATE RAFTON DEMOLITION PLAN
SCALE 1:200@A3 DA2.00 1 JUNE 2021