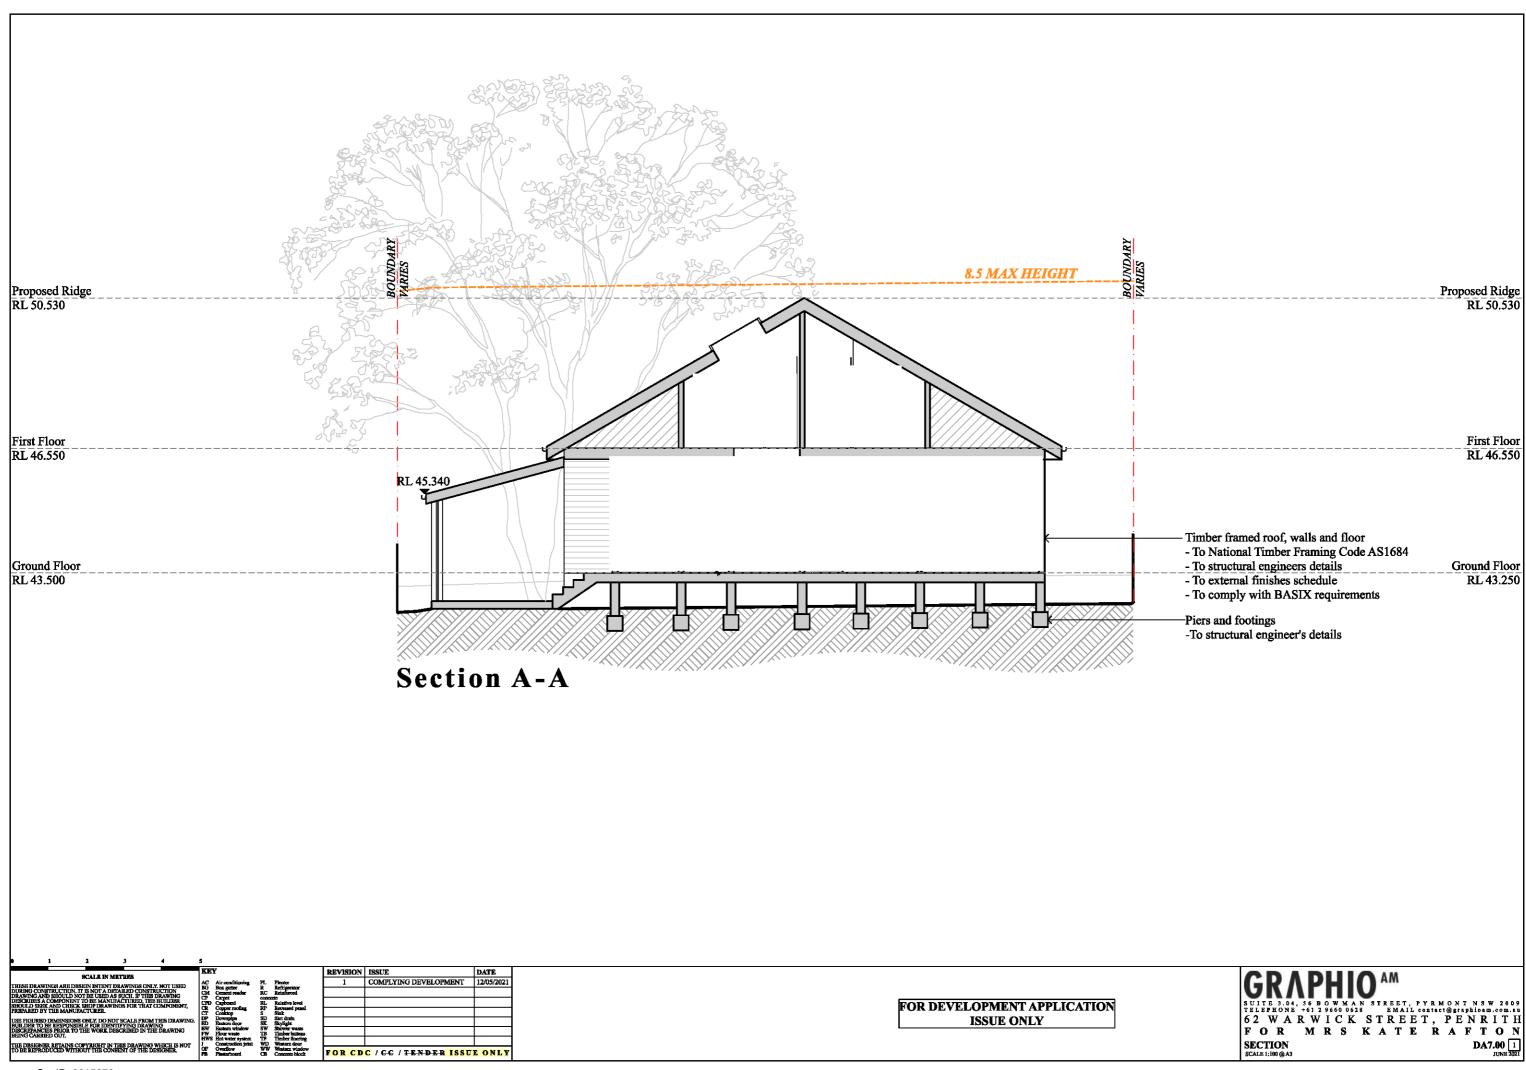

PMENT APPLICATION ISSUE ONLY



## KERB INLET ON GRADE

62 WARWICK STREET, PENRITH FOR MRS KATE RAFTON DA1.01 1 JUNE 2021 SITE ANALYSIS & CONST. MAN. PLAN



FOR CDC / CC / TENDER ISSUE ONLY



TELEPHONE +612 9660 0628 EMAIL contact@graphioam.com.au 62 WARWICK STREET, PENRITH FOR MRS KATE RAFTON DEMOLITION PLAN
SCALE 1:200@A3 DA2.00 1 JUNE 2021



Areas to be confirmed by surveyor & maybe subject to change

#### STRATA SUB-DIVISION

REVISION ISSUE PL Planter
R Refrigentor
RC Reinforced
concrete
RL Relative level
RP Recessed panel
S Sink
S Slot drain
S W Sher waste
TF Timber flooring
t WD Western door
WW Western window
CB Concrete block COMPLYING DEVELOPMENT FOR CDC / CC / TENDER ISSUE ONLY

FOR DEVELOPMENT APPLICATION ISSUE ONLY



SUBDIVISION PLAN SCALE 1:200@A3 DA3.00 1 JUNE 2021















### Streetscape Elevation

Jamison Street



**Custom Orb - Colourbond Surfmist** 



Horizontal Axon Cladding / Dulux White Duck
External Walls

Dulux White on White
Flashings / Cappings / Gutte



Flashings / Cappings / Gutters & Downpipes to match Front timber fence & timber windows & doorw



Blackbutt or similar / 75mm x 18mm External Claddding & Garage Ground Floor

SCALE IN METRES

SCALE IN METRES

SCALE IN METRES

SCALE IN METRES

METALORY SCHOOL STATES ST

FOR DEVELOPMENT APPLICATION ISSUE ONLY

GRAPHIO
SUITE 3.04, 56 B O W M A N STREET, PYRMONT N S W 2009
TELEPHONE +612 9660 0628 EMAIL contact@graphioam.com.au
6 2 W A R W I C K S T R E E T , P E N R I T H
F O R M R S K A T E R A F T O N
ELEVATION & FINISHES
DA8.02 1
JUNE 2021