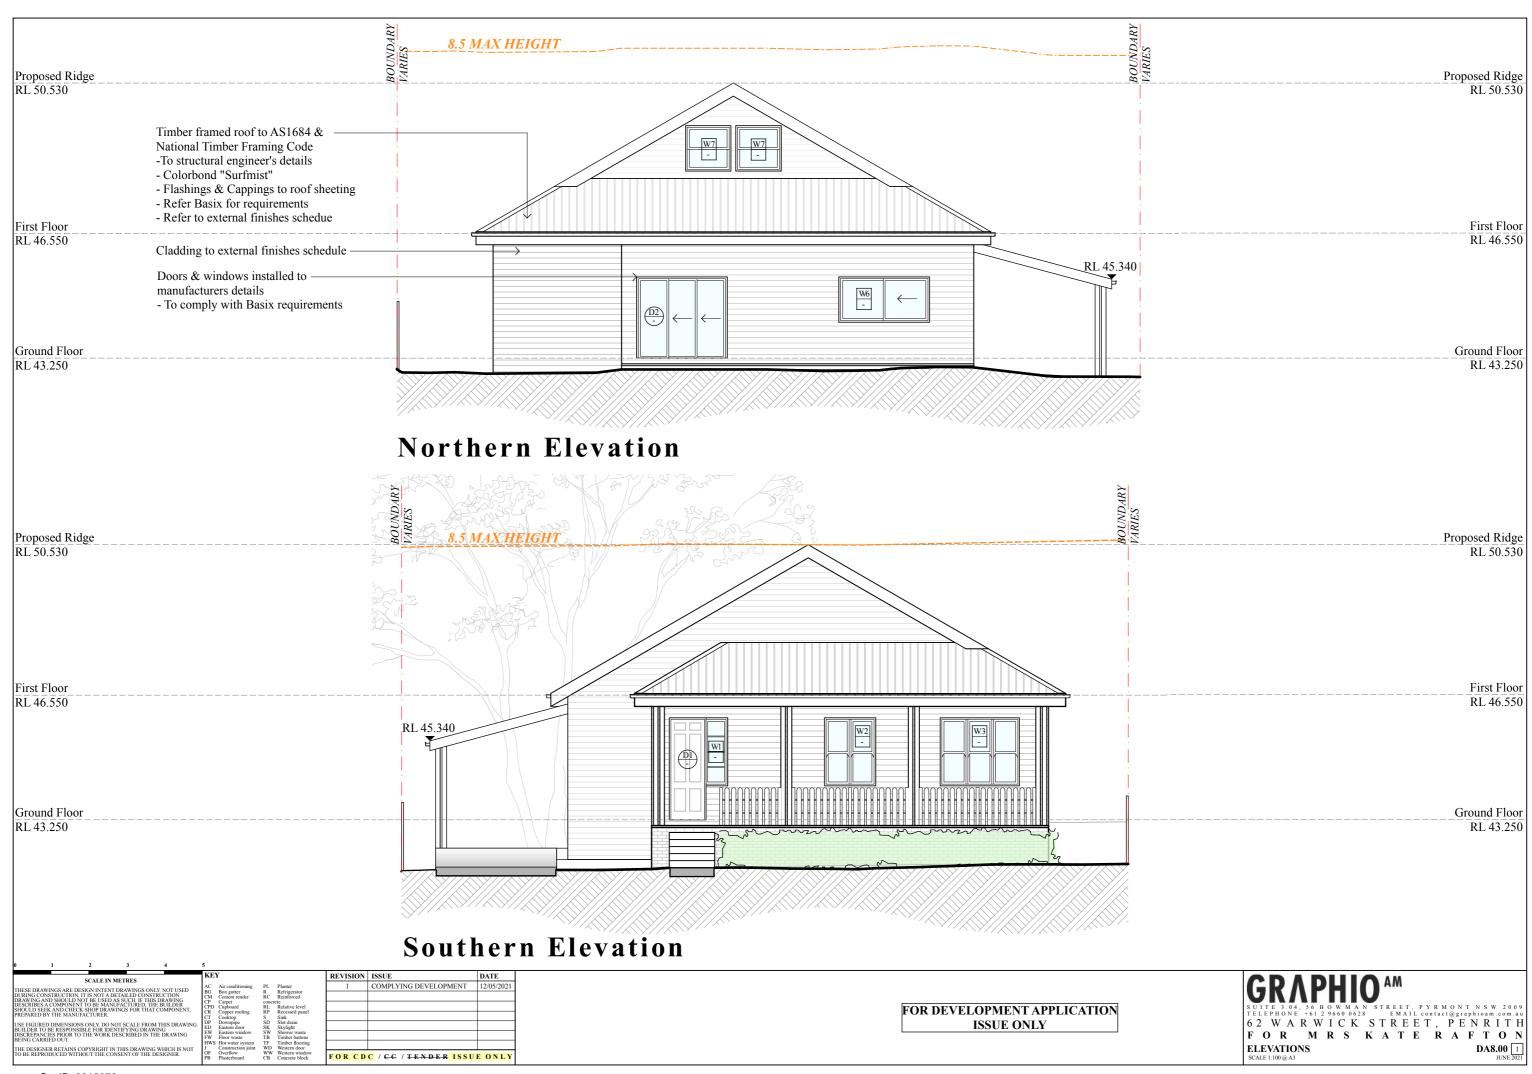

ENT APPLICATION ISSUE ONLY



## KERB INLET ON GRADE

62 WARWICK STREET, PENRITH FOR MRS KATE RAFTON DA1.01 1 JUNE 2021 SITE ANALYSIS & CONST. MAN. PLAN



FOR CDC / CC / TENDER ISSUE ONLY



TELEPHONE +612 9660 0628 EMAIL contact@graphioam.com.au 62 WARWICK STREET, PENRITH FOR MRS KATE RAFTON DEMOLITION PLAN
SCALE 1:200@A3 DA2.00 1 JUNE 2021



Areas to be confirmed by surveyor & maybe subject to change

#### STRATA SUB-DIVISION

REVISION ISSUE PL Planter
R Refrigentor
RC Reinforced
concrete
RL Relative level
RP Recessed panel
S Sink
S Slot drain
S W Sher waste
TF Timber flooring
t WD Western door
WW Western window
CB Concrete block COMPLYING DEVELOPMENT FOR CDC / CC / TENDER ISSUE ONLY

FOR DEVELOPMENT APPLICATION ISSUE ONLY



SUBDIVISION PLAN SCALE 1:200@A3 DA3.00 1 JUNE 2021















### Streetscape Elevation

Jamison Street



**Custom Orb - Colourbond Surfmist** 



Horizontal Axon Cladding / Dulux White Duck
External Walls

Dulux White on White
Flashings / Cappings / Gutte



Flashings / Cappings / Gutters & Downpipes to match Front timber fence & timber windows & doorw



Blackbutt or similar / 75mm x 18mm External Claddding & Garage Ground Floor

SCALE IN METRES

SCALE IN METRES

SCALE IN METRES

SCALE IN METRES

METALORY SCHOOL STATES ST

FOR DEVELOPMENT APPLICATION ISSUE ONLY

GRAPHIO
SUITE 3.04, 56 B O W M A N STREET, PYRMONT N S W 2009
TELEPHONE +612 9660 0628 EMAIL contact@graphioam.com.au
6 2 W A R W I C K S T R E E T , P E N R I T H
F O R M R S K A T E R A F T O N
ELEVATION & FINISHES
DA8.02 1
JUNE 2021