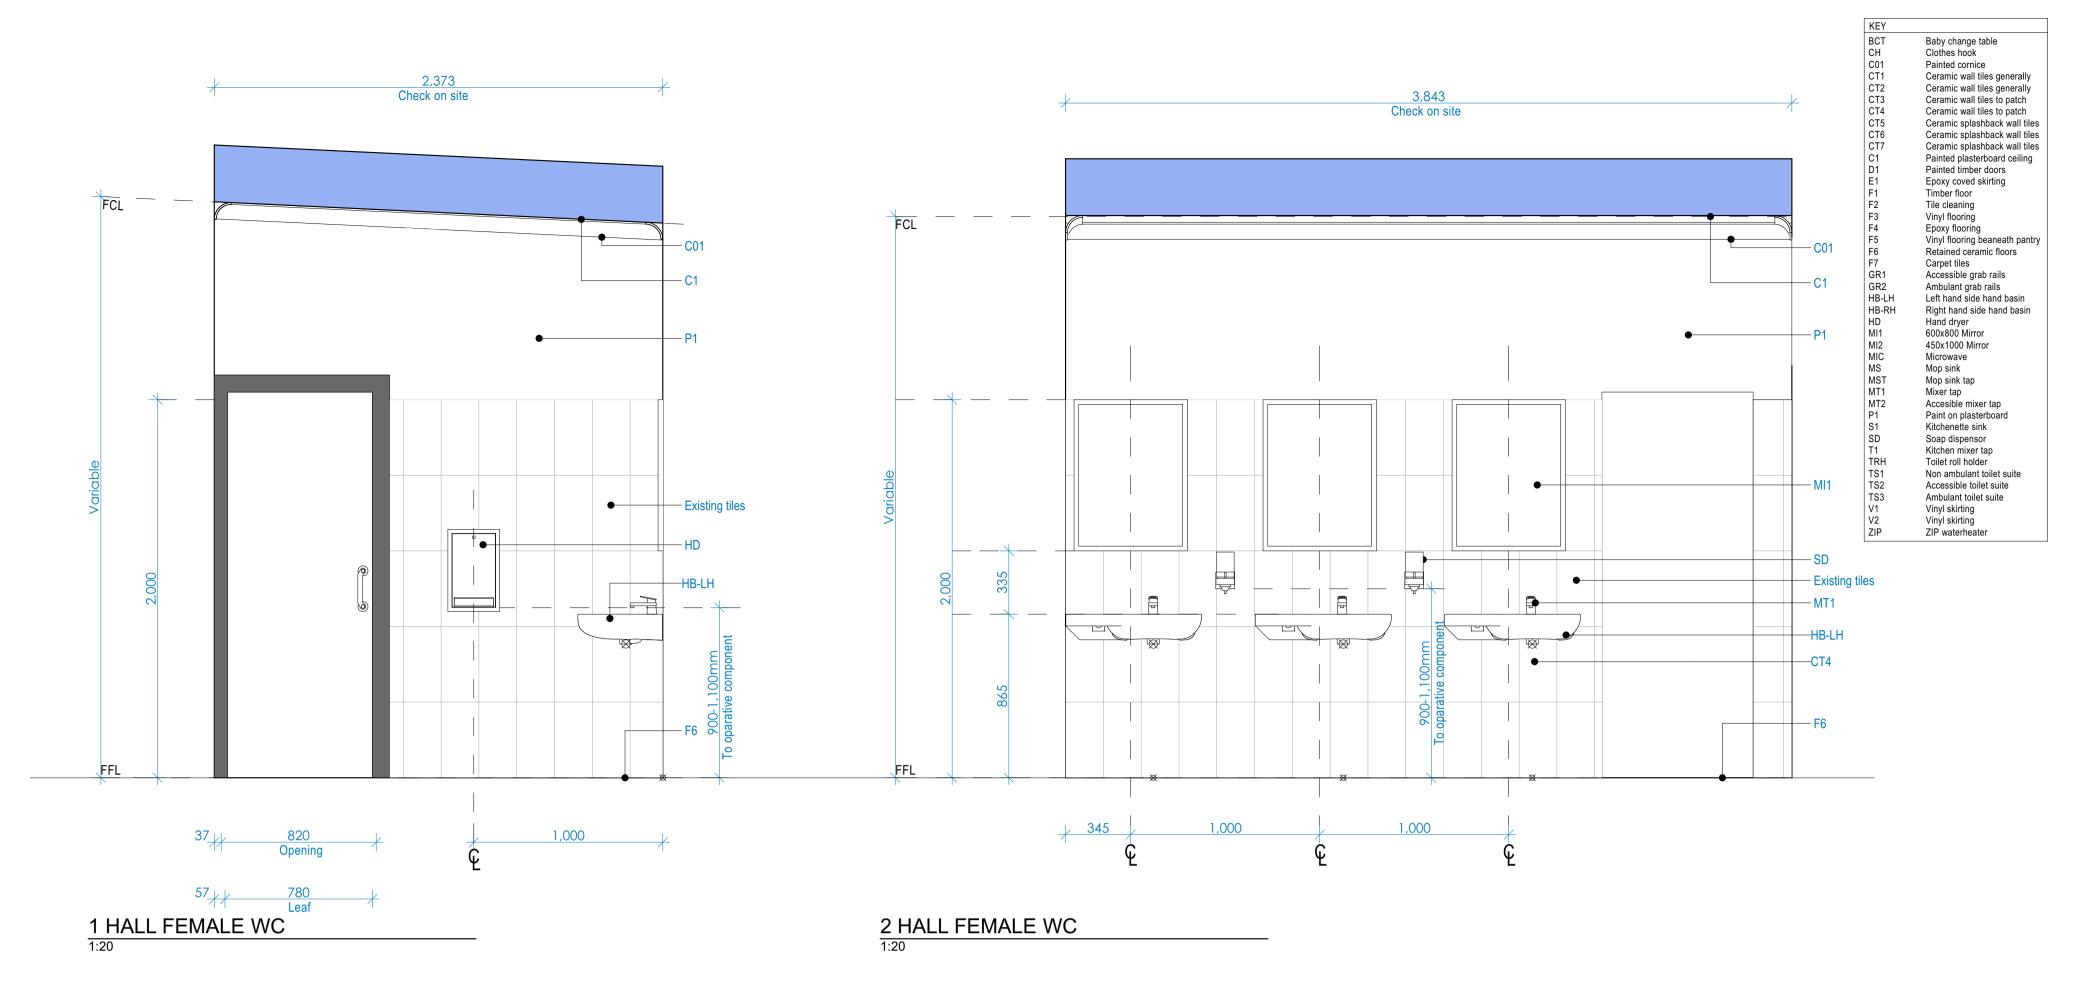

16 Dunlop Street North Parramatta NSW 2151 ph: +61 2 9630 9911 fax: +61 2 9630 9922 mob: 0431 111 777 admin@designcorp.com.au www.designcorp.com.au

project: PROPOSED COMMUNITY HALL REFURB
@ CNR PARKS & ALBERT AVENUE WERRINGTON

drawing: HALL FEMALE WC DETAIL client: PENRITH CITY COUNCIL

drawn: A.M. | scale: as shown | ref: 2019-156 checked: J.E. date: JUN20 Council: PCC

**Greg Bretherton Project Supervisor** E greg.bretherton@penrith.city T +612 4732 7481 M 0428 079 082 PO Box 60, PENRITH NSW 2751 www.visitpenrith.com.au www.penrithcity.nsw.gov.au