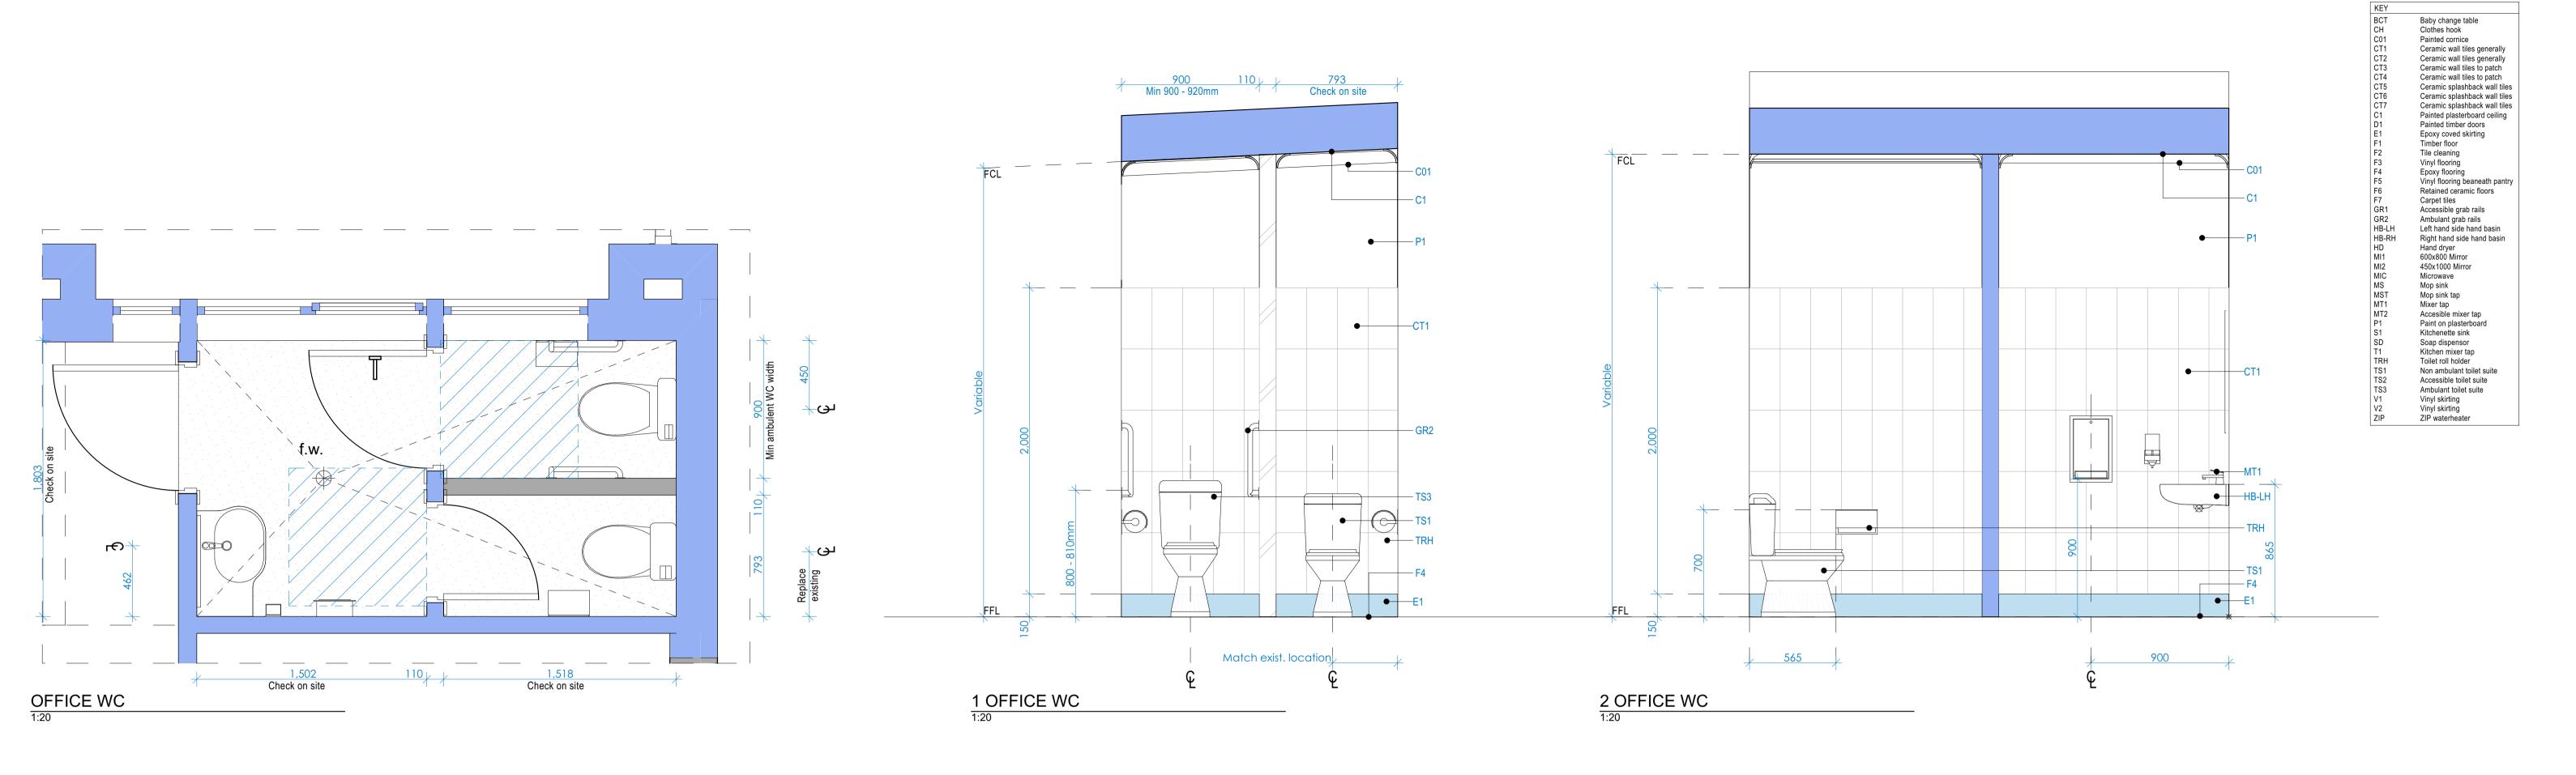

ARCHITECTS

project: PROPOSED COMMUNITY HALL REFURB

@ CNR PARKS & ALBERT AVENUE WERRINGTON

drawing: OFFICE WC DETAIL client: PENRITH CITY COUNCIL

drawn: A.M. scale: as shown ref: 2019-156

Baby change table Clothes hook Painted cornice