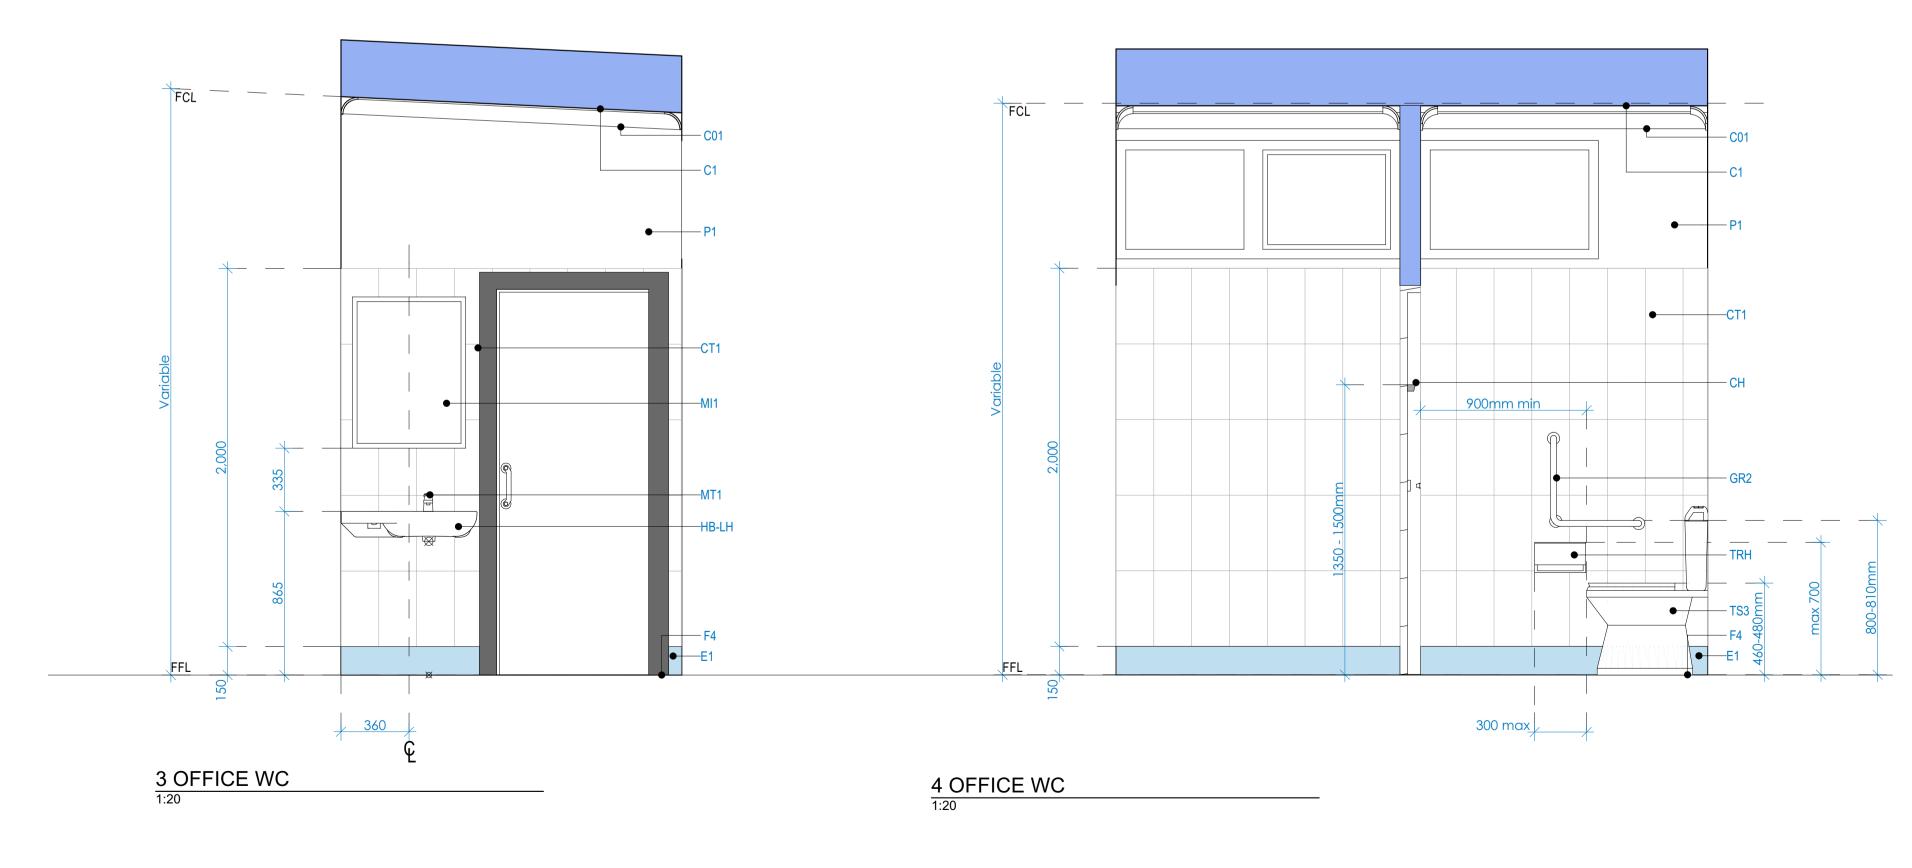

ARCHITECTS

project: PROPOSED COMMUNITY HALL REFURB

@ CNR PARKS & ALBERT AVENUE WERRINGTON

drawing: OFFICE WC DETAIL client: PENRITH CITY COUNCIL

drawn: A.M. scale: as shown ref: 2019-156

Baby change table Clothes hook Painted cornice