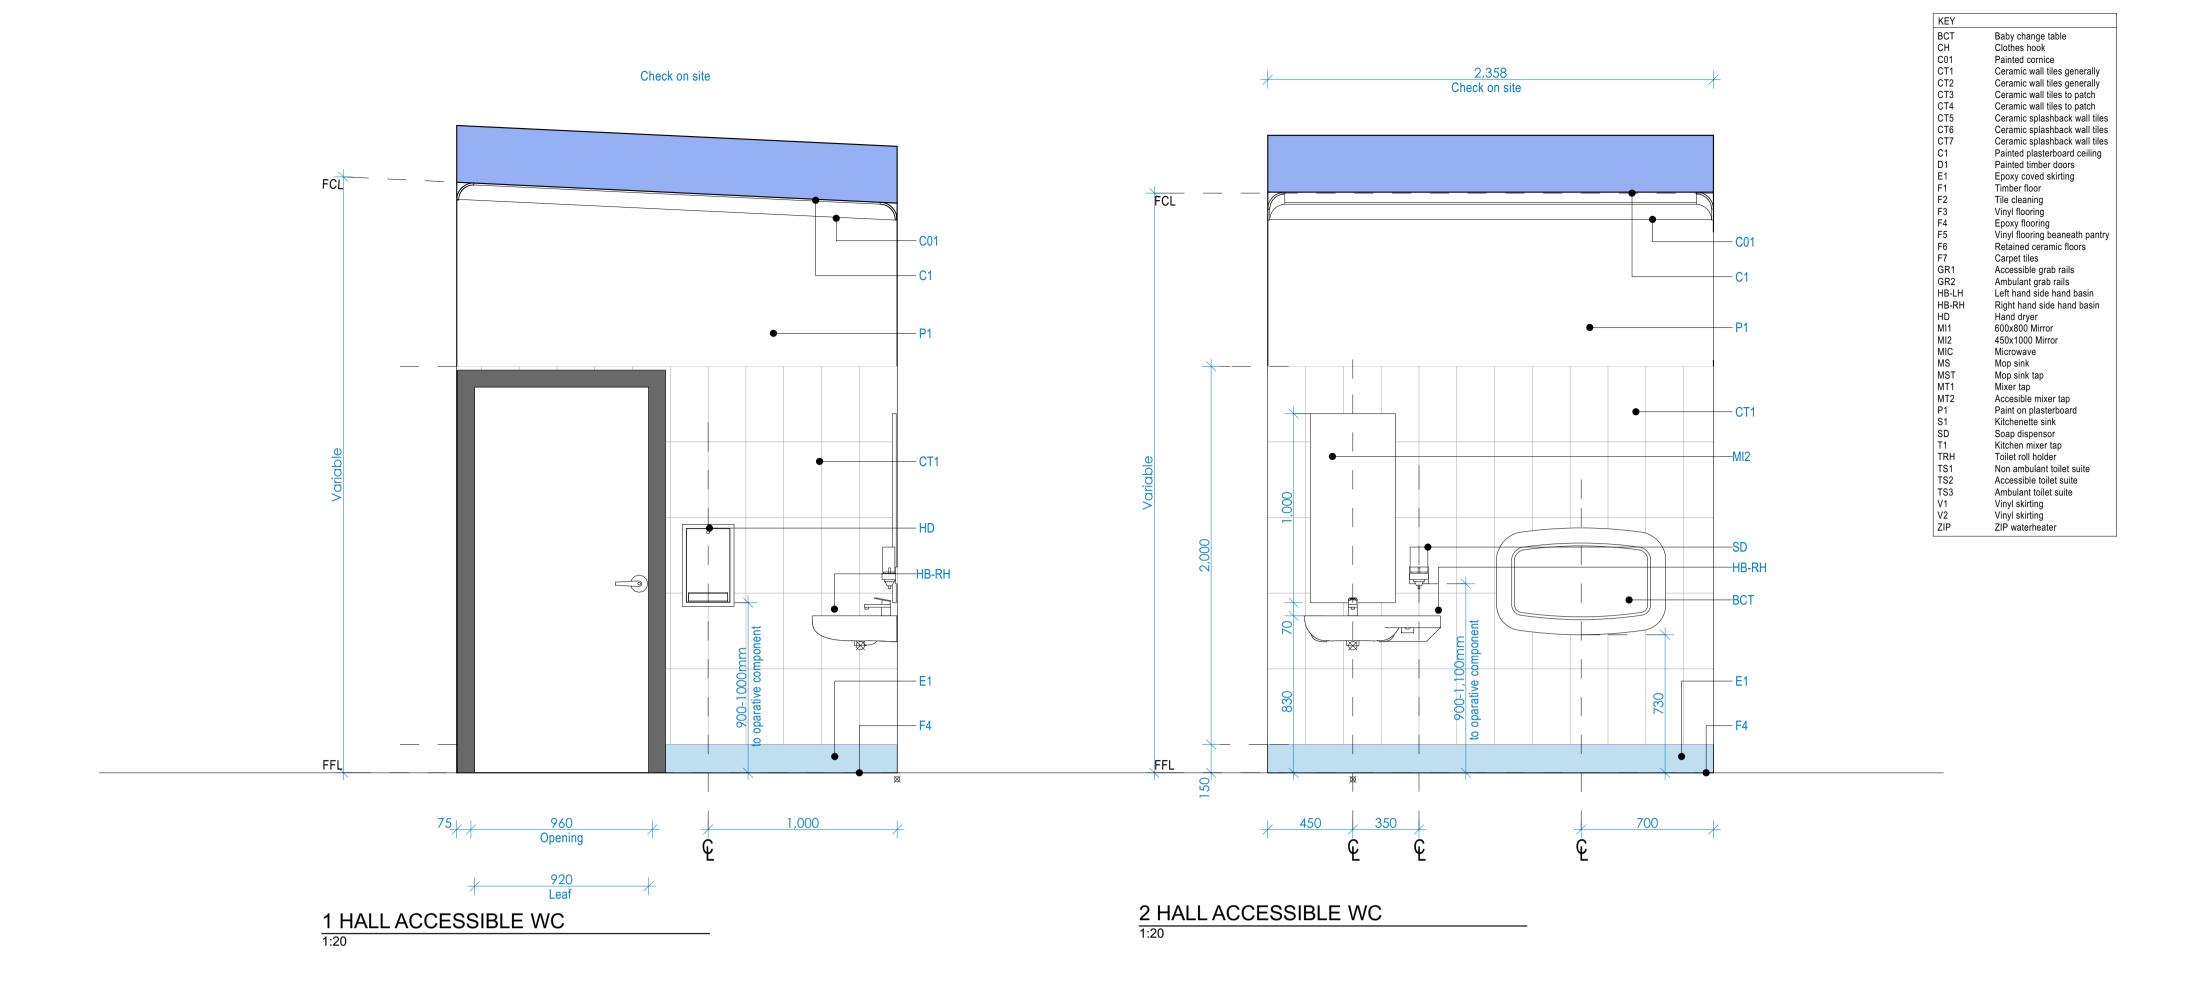

nominated architect - joe el-sabbagh 8707

ARCHITECTS

project: PROPOSED COMMUNITY HALL REFURB
@ CNR PARKS & ALBERT AVENUE WERRINGTON

drawing: HALL ACCESSIBLE WC DETAIL client: PENRITH CITY COUNCIL

scale: as shown ref: 2019-156 checked: J.E. date: JUN20 Council: PCC