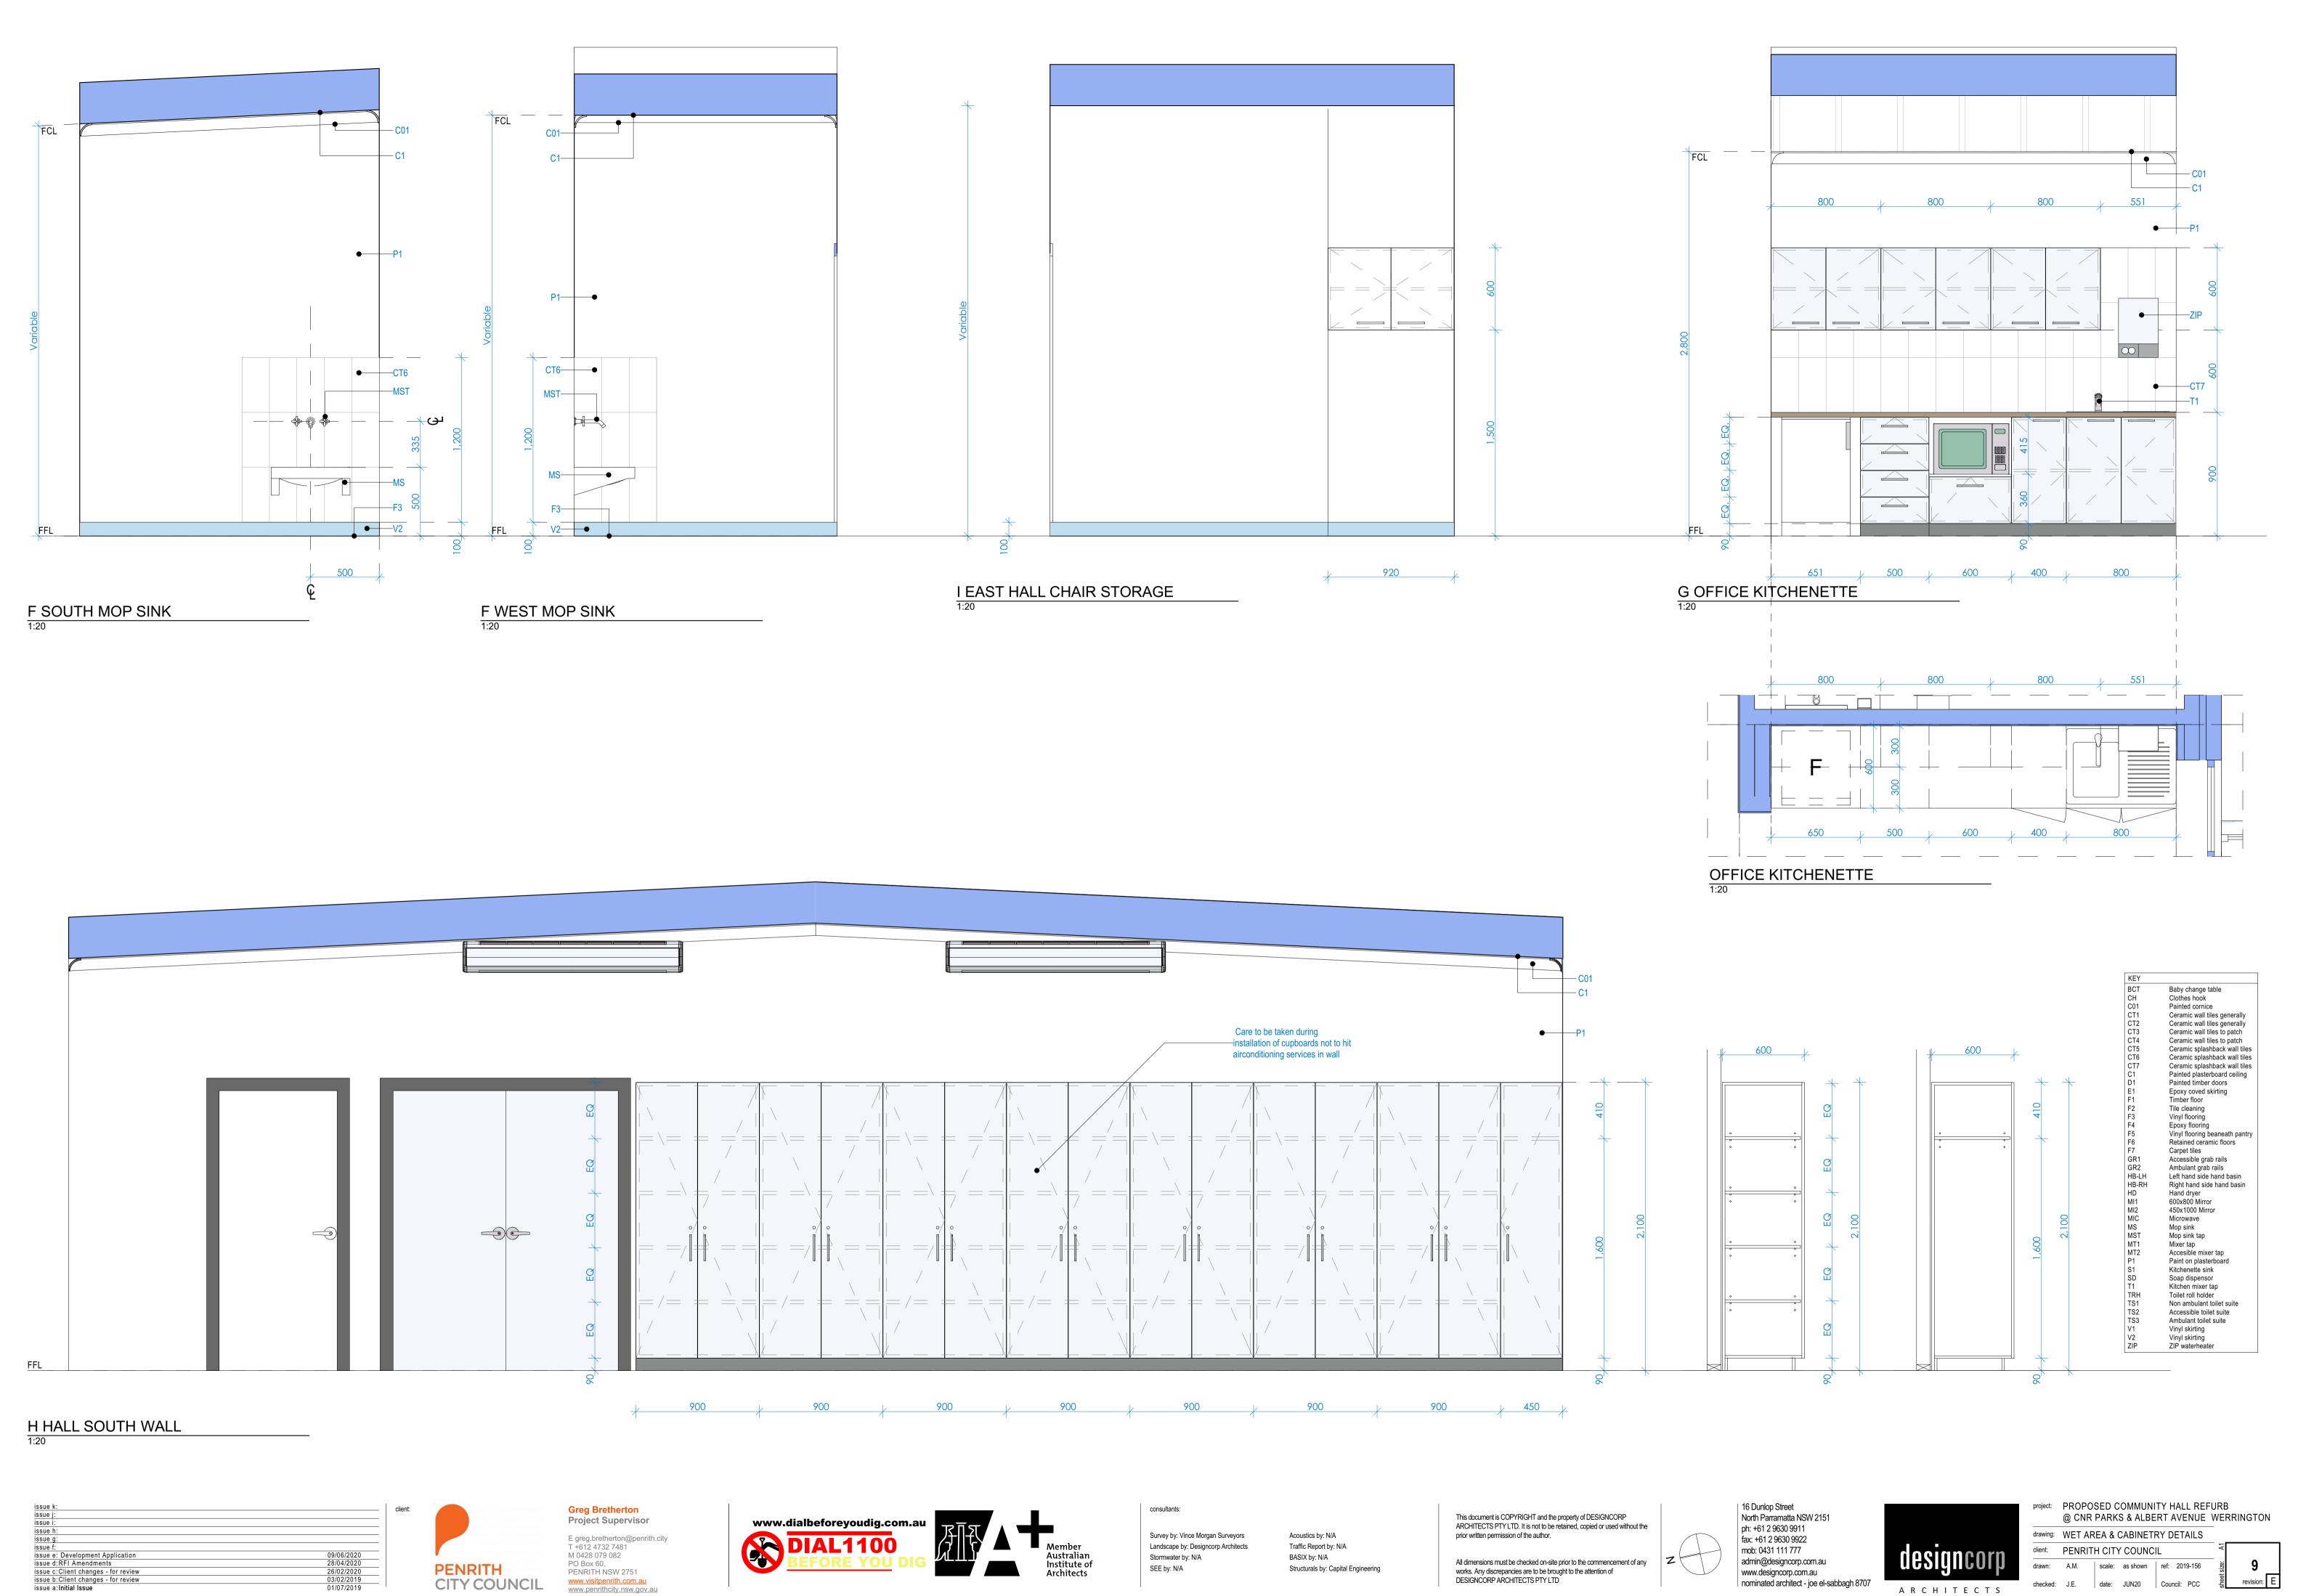

## PROPOSED COMMUNITY HALL REFURB @ CNR PARKS & ALBERT AVENUE WERRINGTON FOR PENRITH CITY COUNCIL, DEVELOPMENT APPLICATION

| SHEET SCHEDULE |                              |
|----------------|------------------------------|
| SHEET          | TITLE                        |
| 1              | SITE PLAN                    |
| 2              | GROUND & DEMOLITION PLAN     |
| 3              | ELEVATIONS SECTIONS          |
| 4              | HALL ACCESSIBLE WC DETAIL    |
| 5              | HALL FEMALE WC DETAIL        |
| 6              | OFFICE ACCESSIBLE WC DETAIL  |
| 7              | OFFICE WC DETAIL             |
| 8              | HALL KITCHEN DETAIL          |
| 9              | WET AREA & CABINETRY DETAILS |
| 10             | WINDOW & DOOR DETAILS        |
| 11             | MISC DETAILS                 |