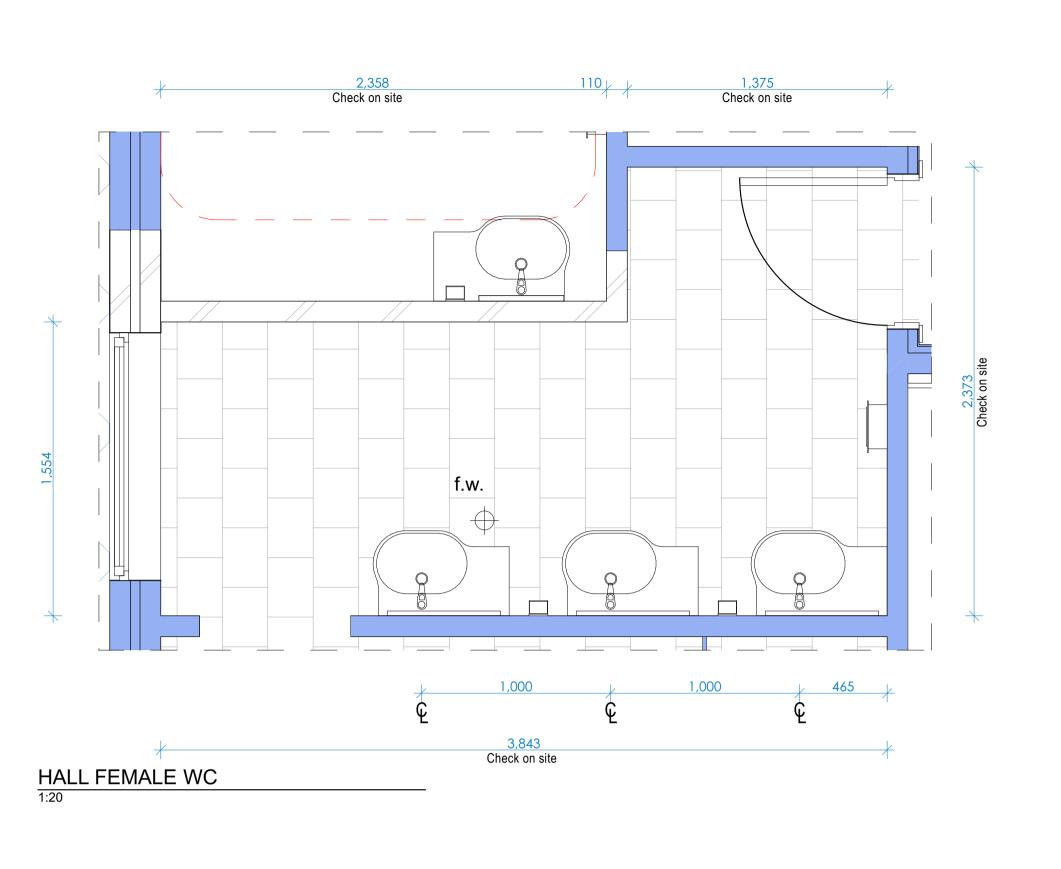

16 Dunlop Street North Parramatta NSW 2151 ph: +61 2 9630 9911 fax: +61 2 9630 9922 mob: 0431 111 777 admin@designcorp.com.au www.designcorp.com.au

project: PROPOSED COMMUNITY HALL REFURB
@ CNR PARKS & ALBERT AVENUE WERRINGTON

drawing: HALL FEMALE WC DETAIL client: PENRITH CITY COUNCIL

drawn: A.M. | scale: as shown | ref: 2019-156 checked: J.E. date: JUN20 Council: PCC

**Greg Bretherton Project Supervisor** E greg.bretherton@penrith.city T +612 4732 7481 M 0428 079 082 PO Box 60, PENRITH NSW 2751 www.visitpenrith.com.au www.penrithcity.nsw.gov.au