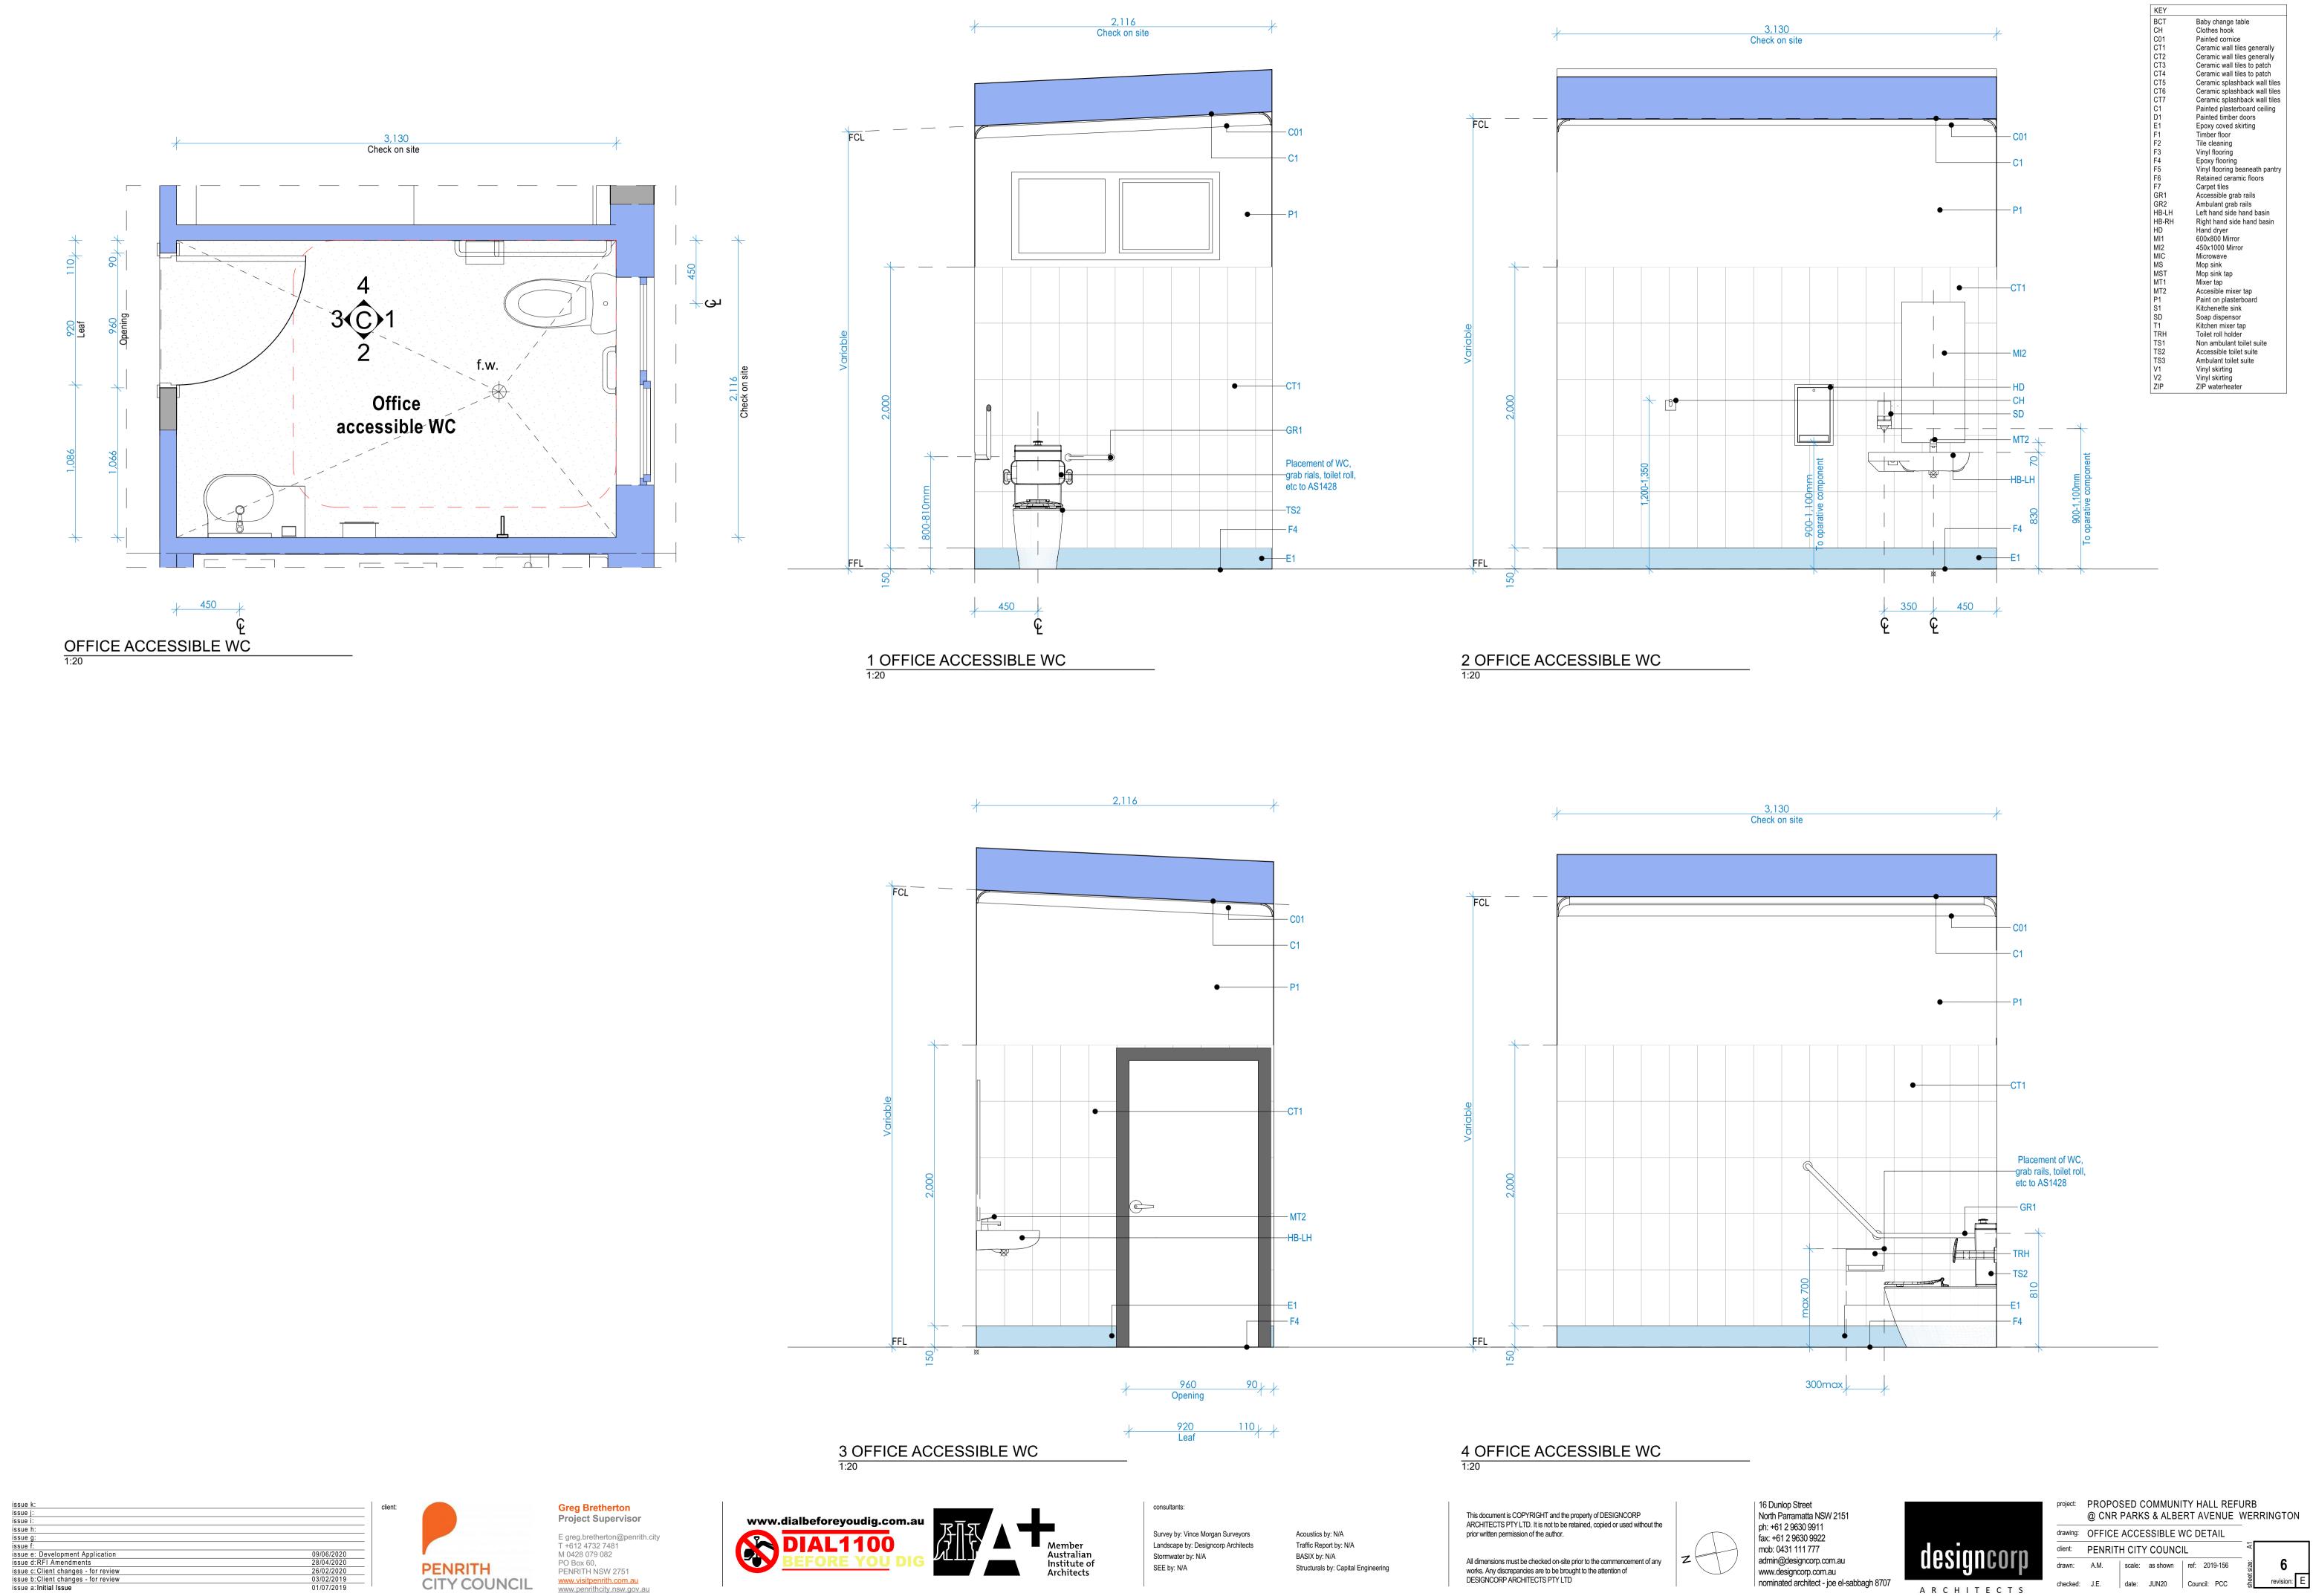

nominated architect - joe el-sabbagh 8707

ARCHITECTS

project: PROPOSED COMMUNITY HALL REFURB
@ CNR PARKS & ALBERT AVENUE WERRINGTON

drawing: HALL ACCESSIBLE WC DETAIL client: PENRITH CITY COUNCIL

scale: as shown ref: 2019-156 checked: J.E. date: JUN20 Council: PCC