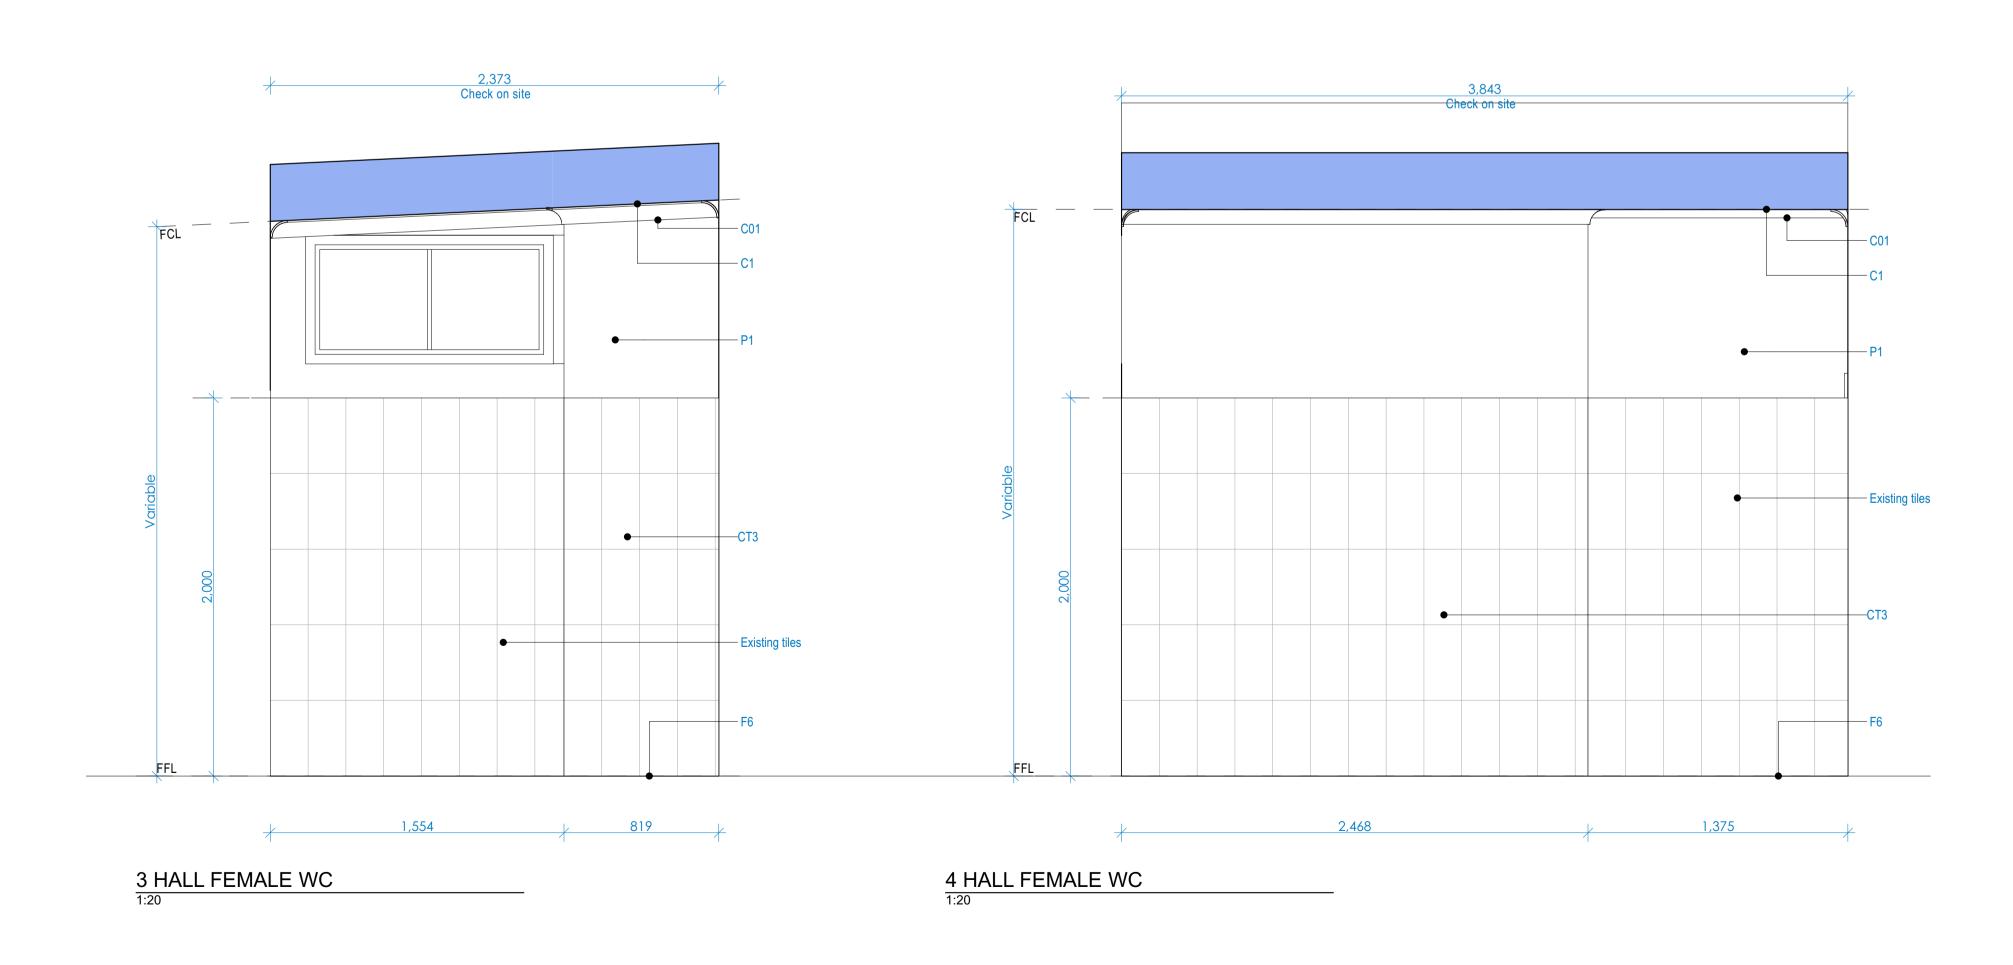

16 Dunlop Street North Parramatta NSW 2151 ph: +61 2 9630 9911 fax: +61 2 9630 9922 mob: 0431 111 777 admin@designcorp.com.au www.designcorp.com.au

project: PROPOSED COMMUNITY HALL REFURB
@ CNR PARKS & ALBERT AVENUE WERRINGTON

drawing: HALL FEMALE WC DETAIL client: PENRITH CITY COUNCIL

drawn: A.M. | scale: as shown | ref: 2019-156 checked: J.E. date: JUN20 Council: PCC

**Greg Bretherton Project Supervisor** E greg.bretherton@penrith.city T +612 4732 7481 M 0428 079 082 PO Box 60, PENRITH NSW 2751 www.visitpenrith.com.au www.penrithcity.nsw.gov.au