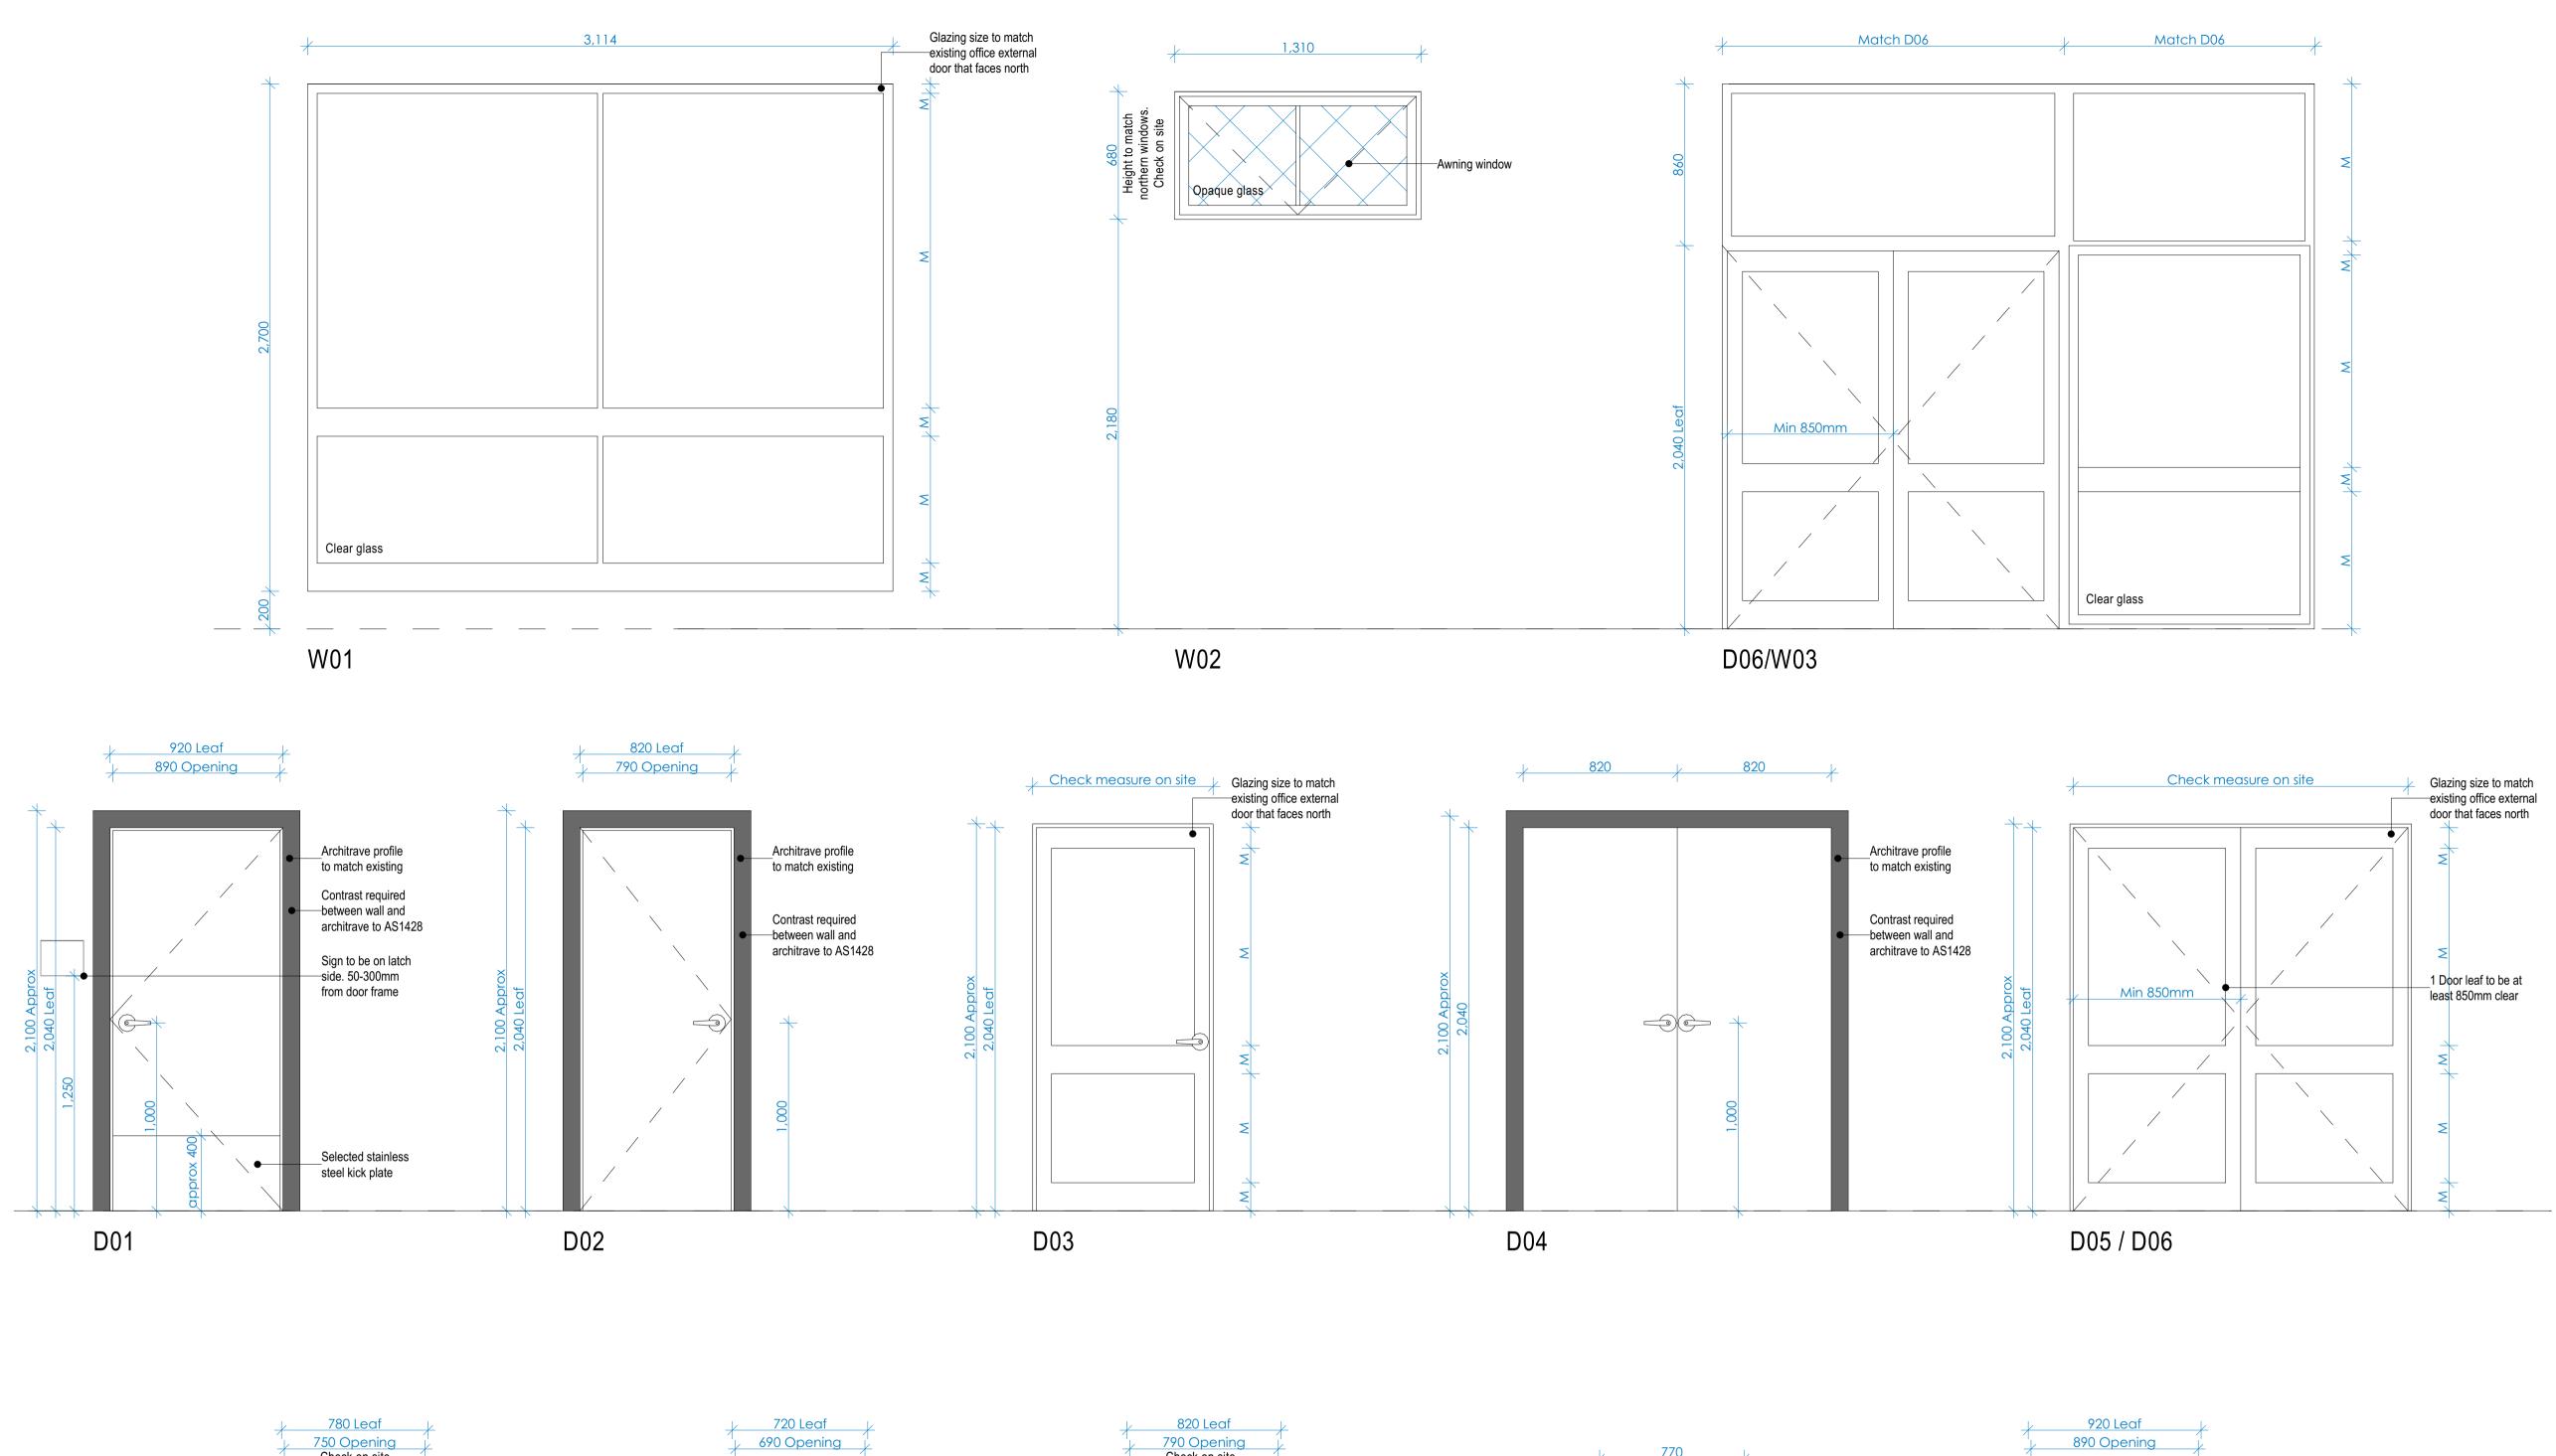

project: PROPOSED COMMUNITY HALL REFURB
@ CNR PARKS & ALBERT AVENUE WERRINGTON

scale: as shown ref: 2019-156

10

drawing: WINDOW & DOOR DETAILS

client: PENRITH CITY COUNCIL

09/06/2020 28/04/2020 26/02/2020 03/02/2019 01/07/2019