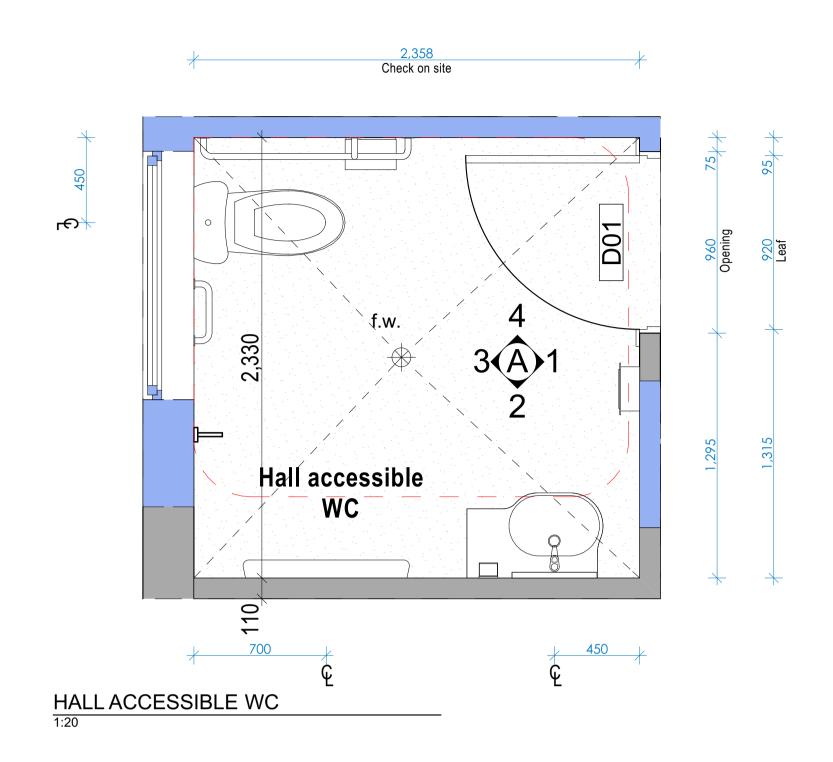

nominated architect - joe el-sabbagh 8707

ARCHITECTS

project: PROPOSED COMMUNITY HALL REFURB
@ CNR PARKS & ALBERT AVENUE WERRINGTON

drawing: HALL ACCESSIBLE WC DETAIL client: PENRITH CITY COUNCIL

scale: as shown ref: 2019-156 checked: J.E. date: JUN20 Council: PCC