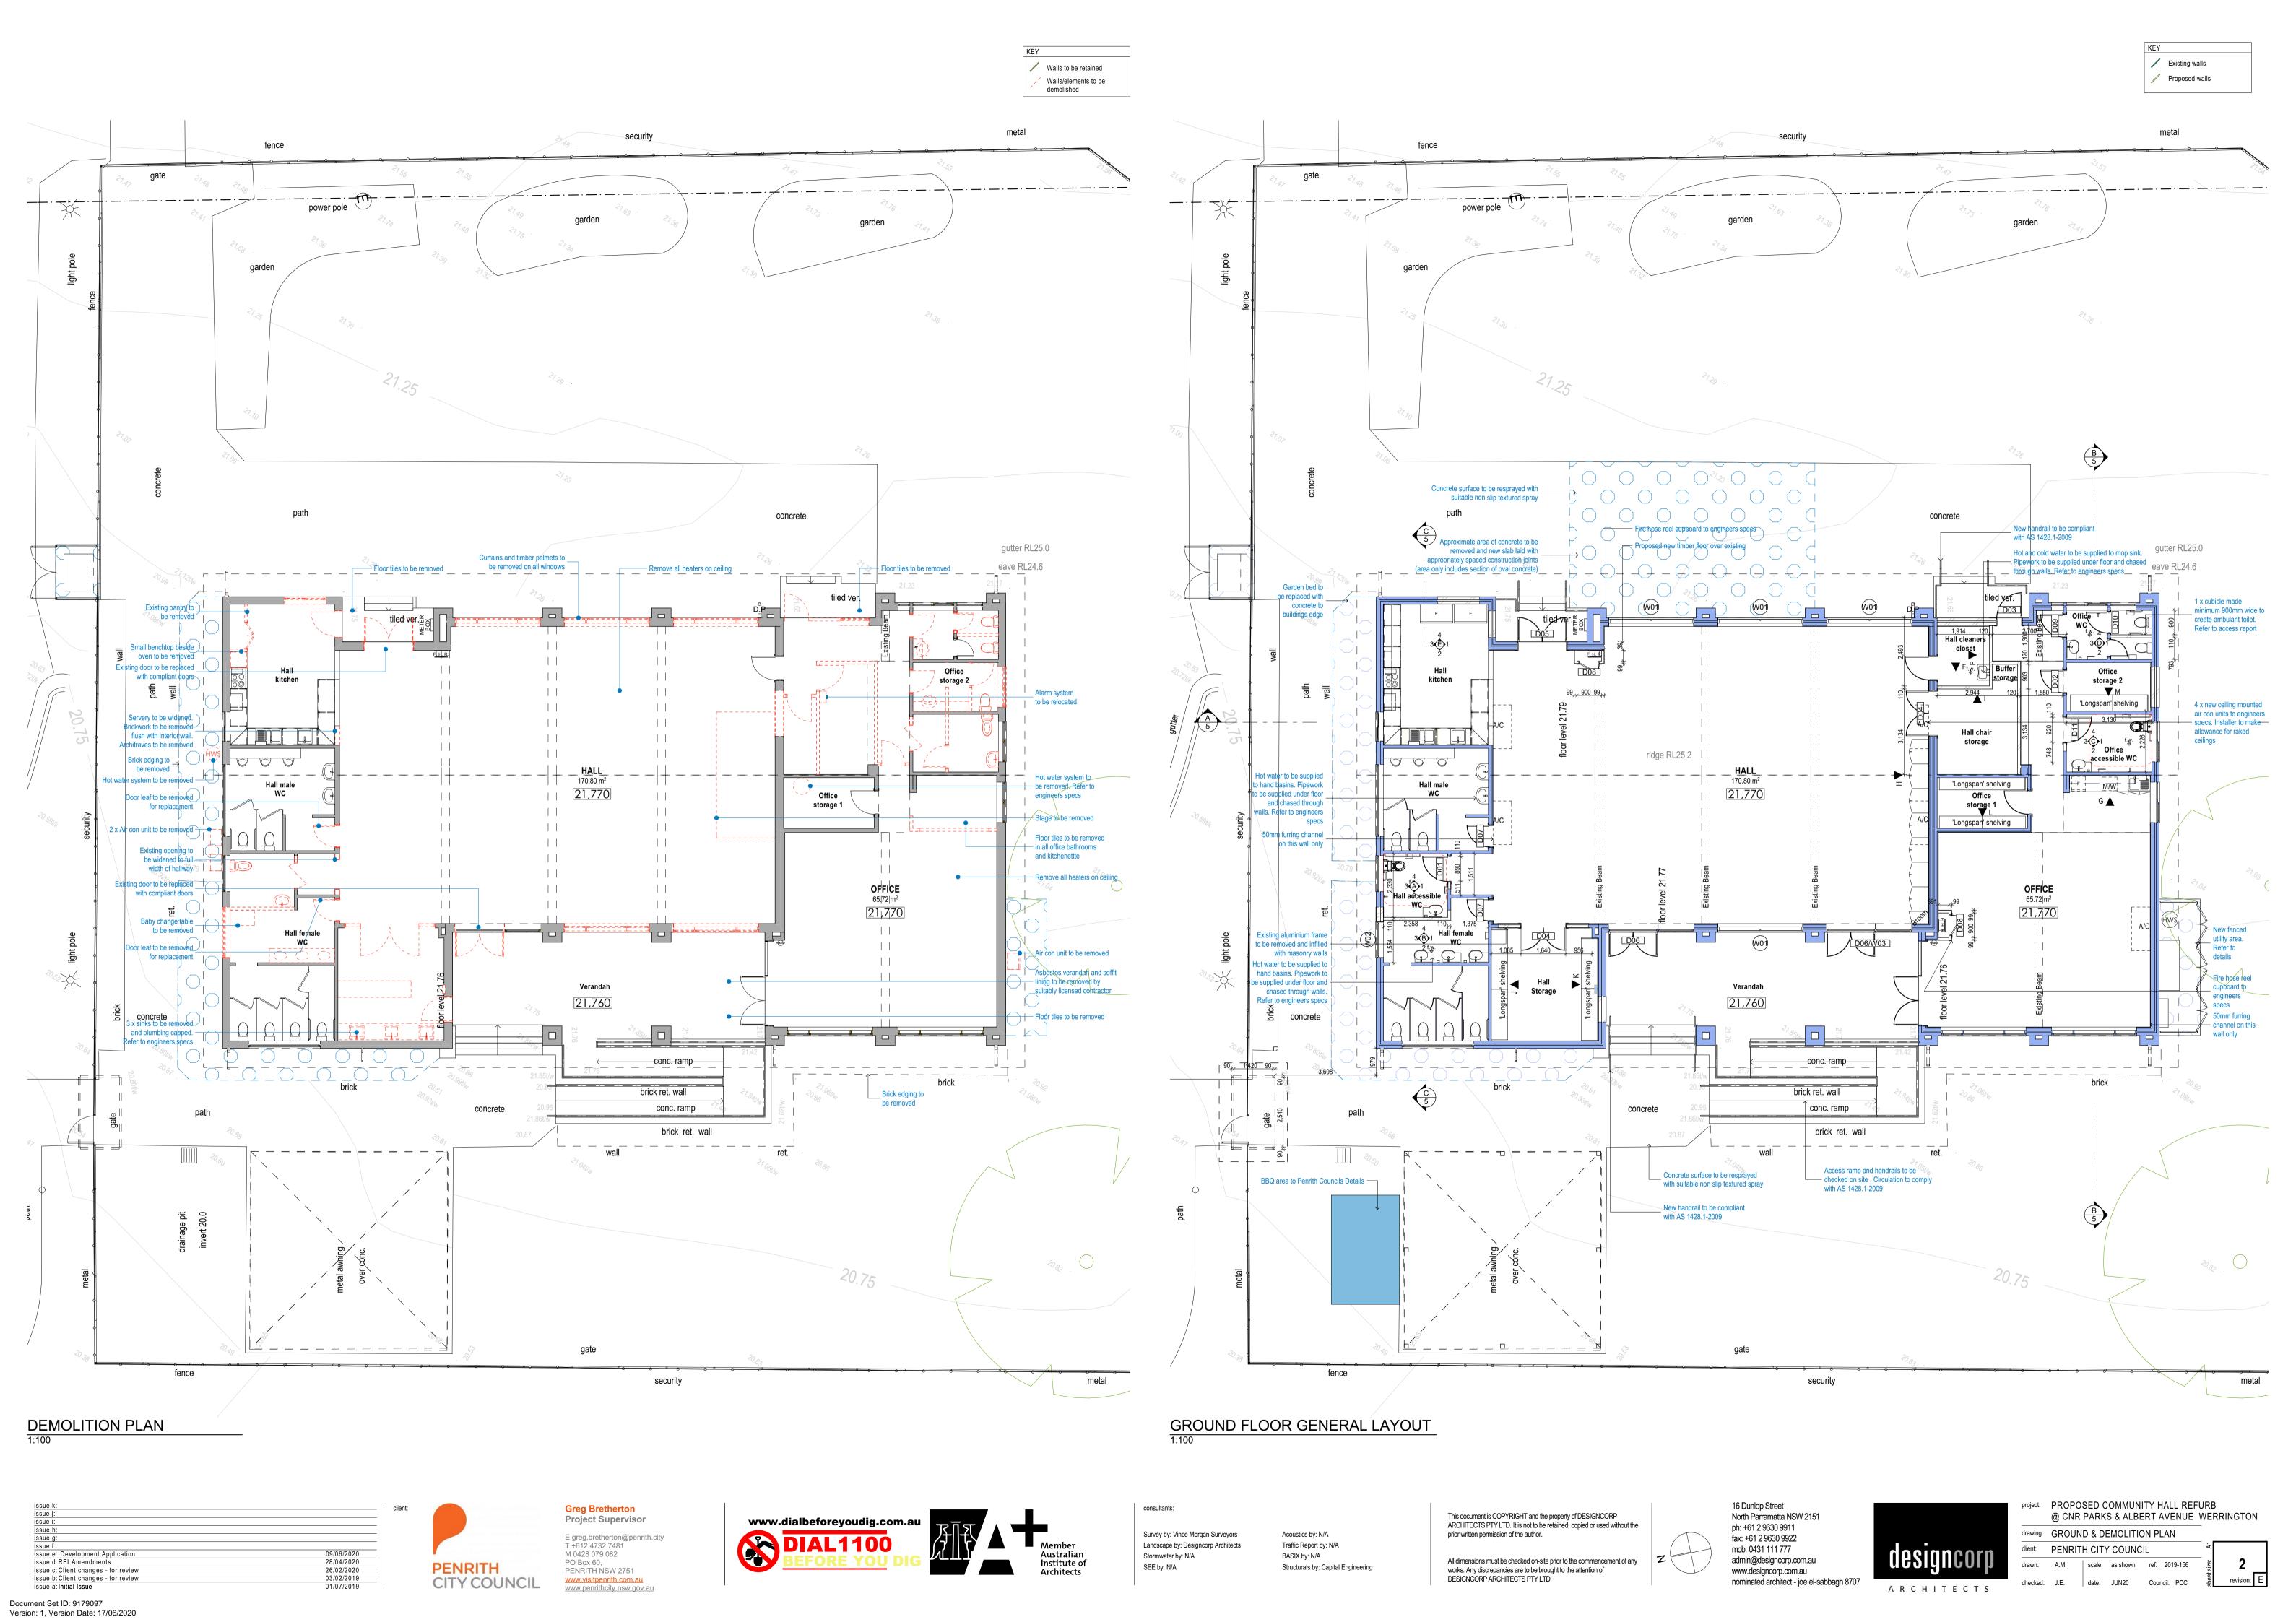

## PROPOSED COMMUNITY HALL REFURB @ CNR PARKS & ALBERT AVENUE WERRINGTON FOR PENRITH CITY COUNCIL, DEVELOPMENT APPLICATION

| SHEET SCHEDULE |                              |
|----------------|------------------------------|
| SHEET          | TITLE                        |
| 1              | SITE PLAN                    |
| 2              | GROUND & DEMOLITION PLAN     |
| 3              | ELEVATIONS SECTIONS          |
| 4              | HALL ACCESSIBLE WC DETAIL    |
| 5              | HALL FEMALE WC DETAIL        |
| 6              | OFFICE ACCESSIBLE WC DETAIL  |
| 7              | OFFICE WC DETAIL             |
| 8              | HALL KITCHEN DETAIL          |
| 9              | WET AREA & CABINETRY DETAILS |
| 10             | WINDOW & DOOR DETAILS        |
| 11             | MISC DETAILS                 |