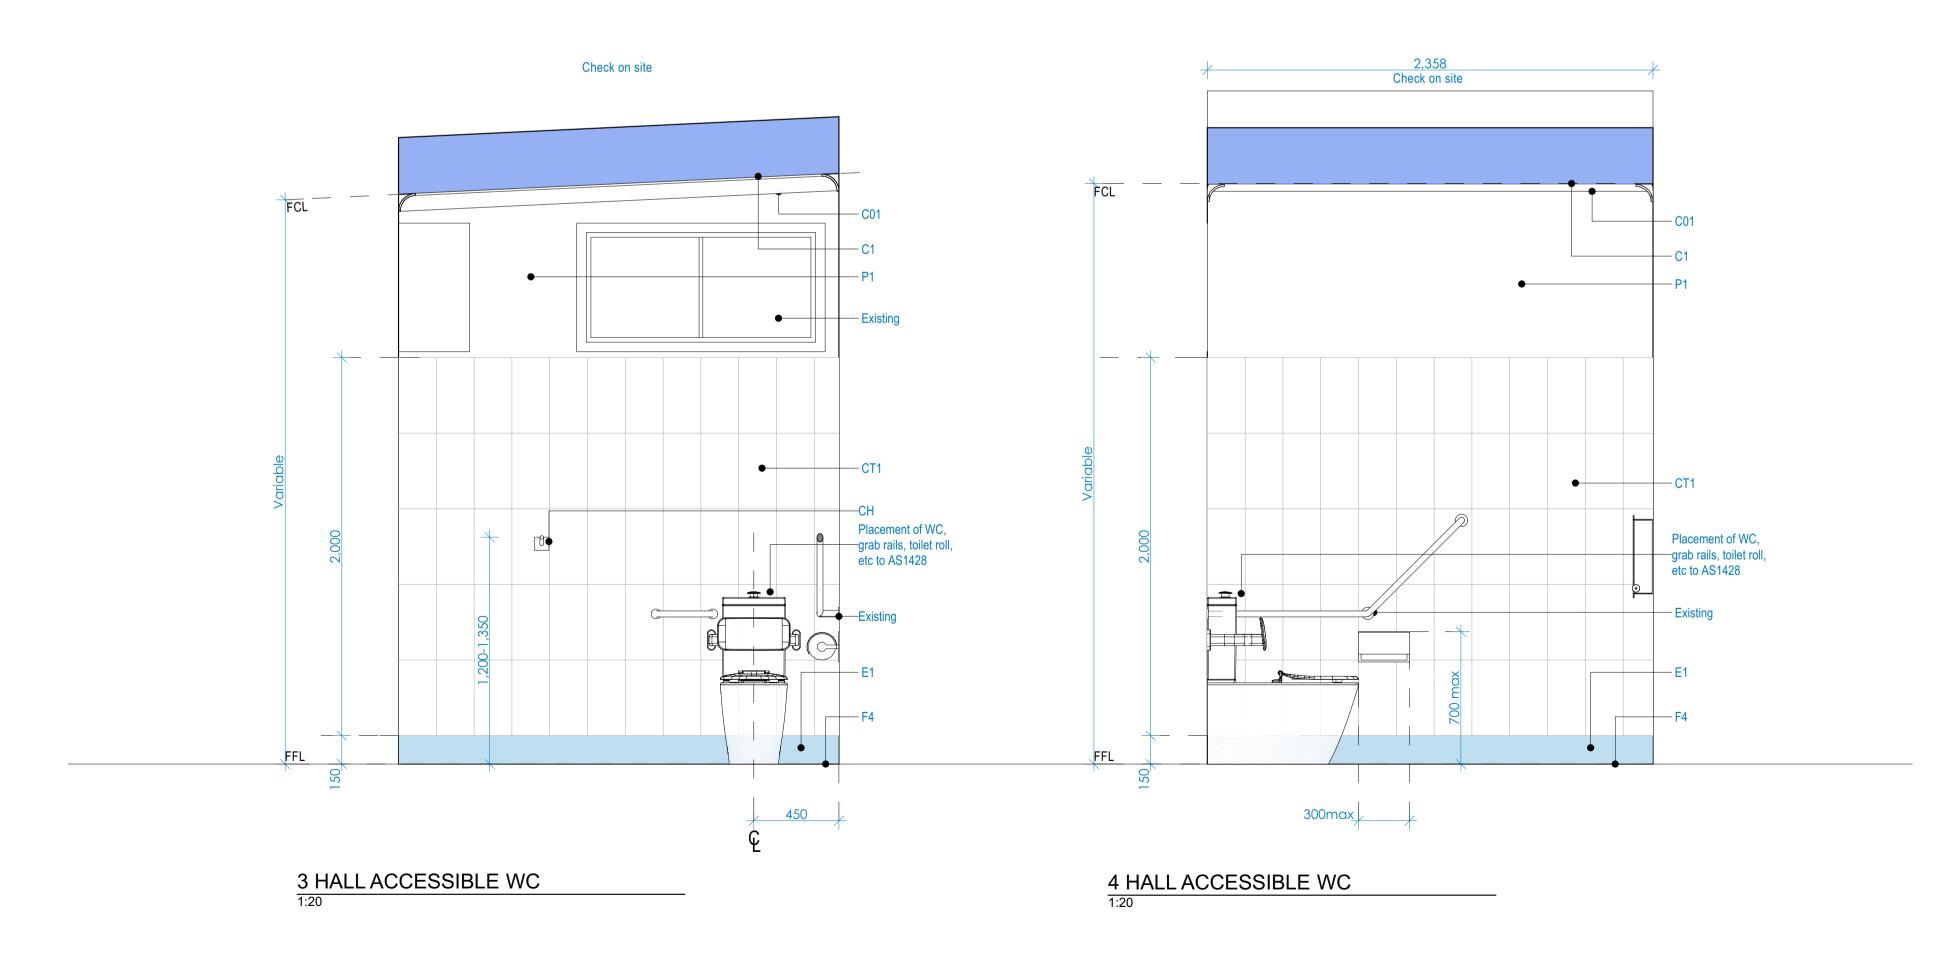

nominated architect - joe el-sabbagh 8707

ARCHITECTS

project: PROPOSED COMMUNITY HALL REFURB
@ CNR PARKS & ALBERT AVENUE WERRINGTON

drawing: HALL ACCESSIBLE WC DETAIL client: PENRITH CITY COUNCIL

scale: as shown ref: 2019-156 checked: J.E. date: JUN20 Council: PCC