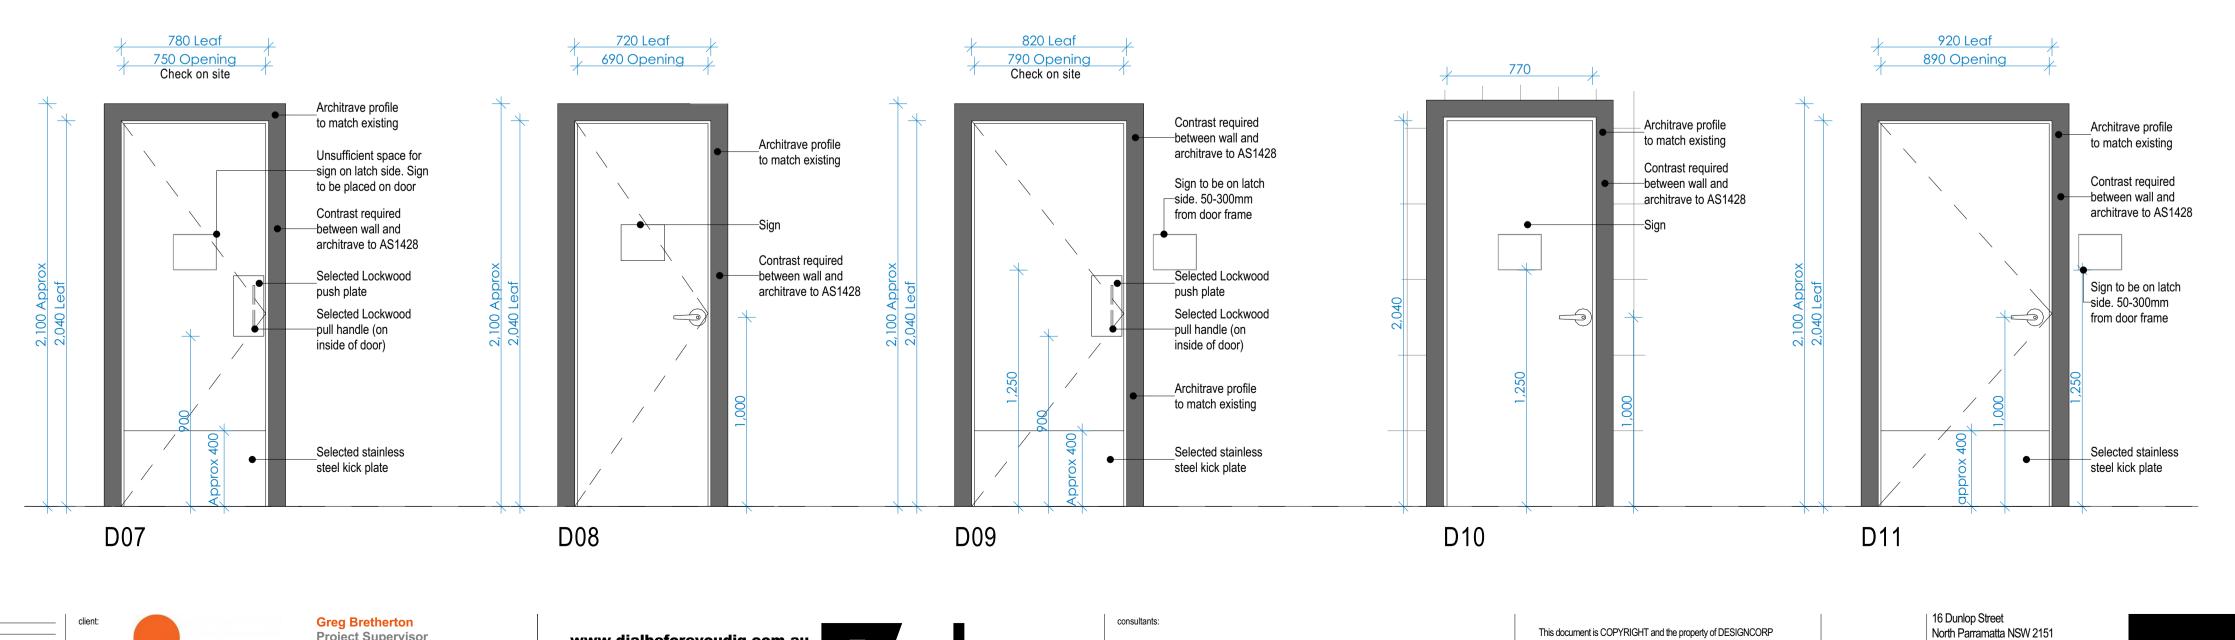

project: PROPOSED COMMUNITY HALL REFURB
@ CNR PARKS & ALBERT AVENUE WERRINGTON

scale: as shown ref: 2019-156

10

drawing: WINDOW & DOOR DETAILS

client: PENRITH CITY COUNCIL

09/06/2020 28/04/2020 26/02/2020 03/02/2019 01/07/2019