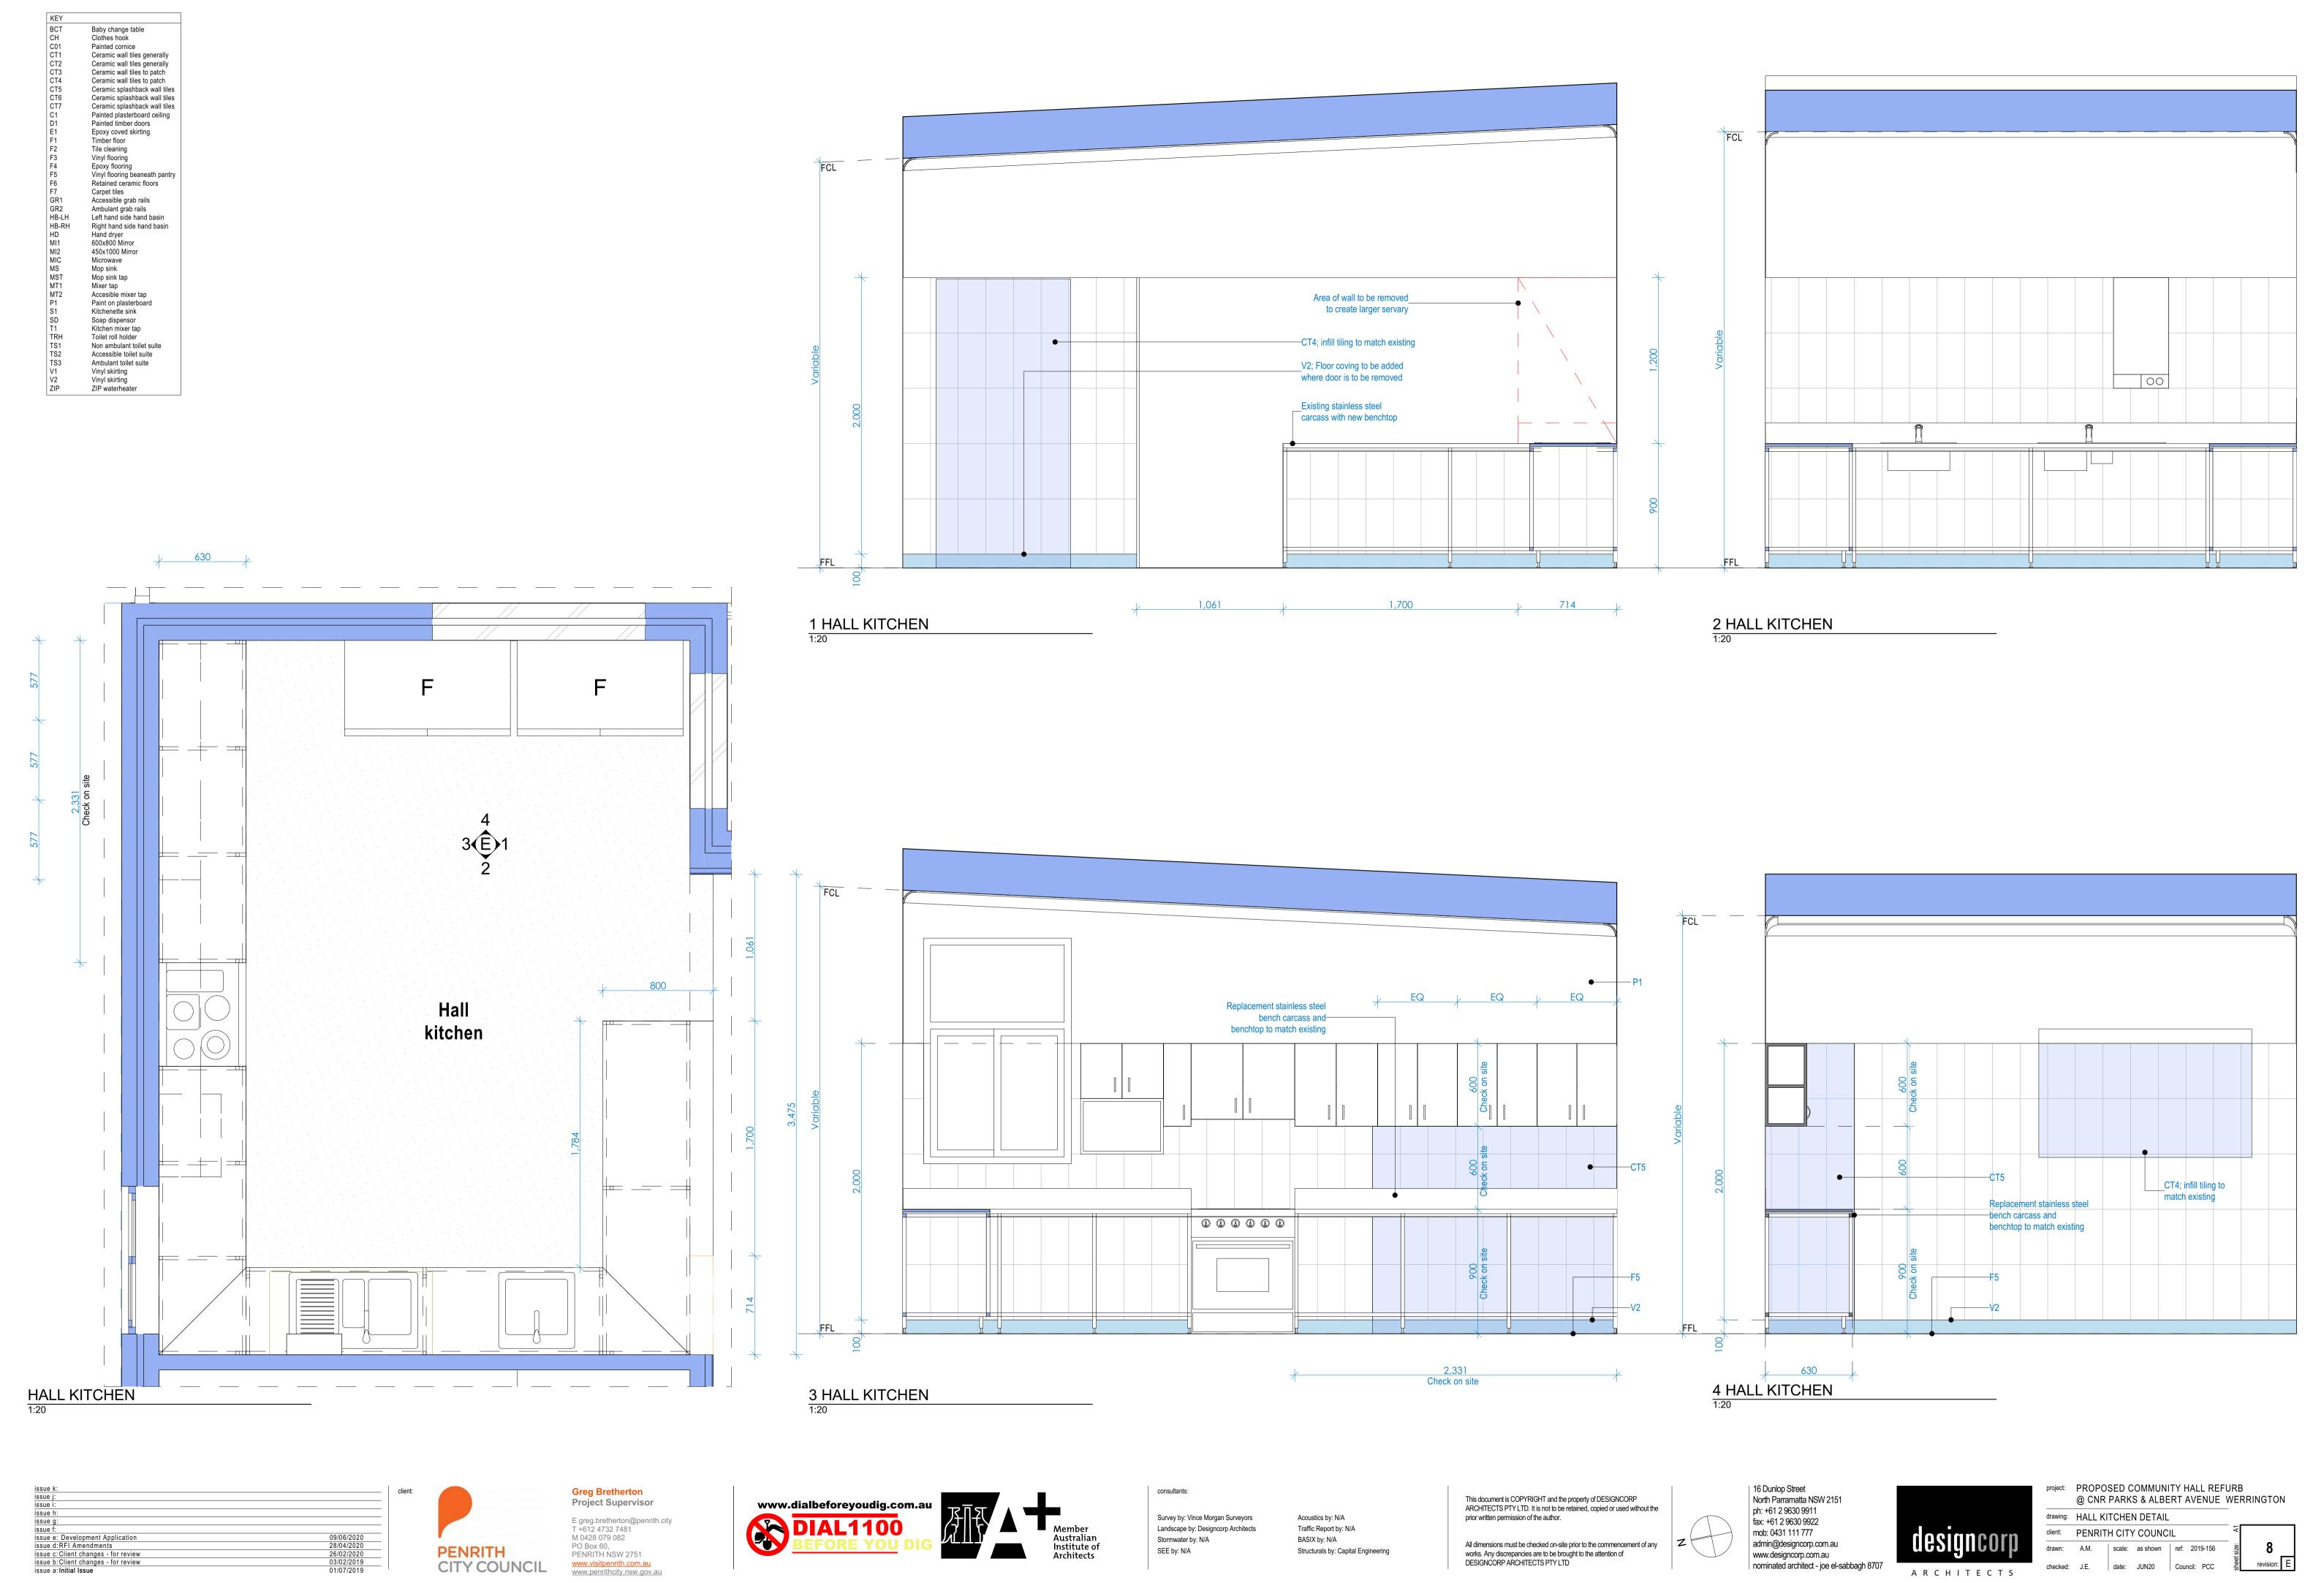

ultants:

Acoustics by: N/A Traffic Report by: N/A BASIX by: N/A Structurals by: Capital Engineering This document is COPYRIGHT and the property of DESIGNCORP ARCHITECTS PTY LTD. It is not to be retained, copied or used without the prior written permission of the author.

works. Any discrepancies are to be brought to the attention of DESIGNCORP ARCHITECTS PTY LTD



16 Dunlop Street North Parramatta NSW 2151 ph: +61 2 9630 9911 fax: +61 2 9630 9922 mob: 0431 111 777 admin@designcorp.com.au www.designcorp.com.au nominated architect - joe el-sabbagh 8707

ARCHITECTS

project: PROPOSED COMMUNITY HALL REFURB

@ CNR PARKS & ALBERT AVENUE WERRINGTON

drawing: OFFICE WC DETAIL client: PENRITH CITY COUNCIL

drawn: A.M. scale: as shown ref: 2019-156

Baby change table Clothes hook Painted cornice









Survey by: Vince Morgan Surveyors

Landscape by: Designcorp Architects

Stormwater by: N/A

SEE by: N/A

Acoustics by: N/A

BASIX by: N/A

Traffic Report by: N/A

Structurals by: Capital Engineering

ARCHITECTS PTY LTD. It is not to be retained, copied or used without the

All dimensions must be checked on-site prior to the commencement of any

works. Any discrepancies are to be brought to the attention of DESIGNCORP ARCHITECTS PTY LTD

prior written permission of the author.

ph: +61 2 9630 9911

fax: +61 2 9630 9922

admin@designcorp.com.au

nominated architect - joe el-sabbagh 8707

ARCHITECTS

www.designcorp.com.au

mob: 0431 111 777

project: PROPOSED COMMUNITY HALL REFURB
@ CNR PARKS & ALBERT AVENUE WERRINGTON

scale: as shown ref: 2019-156

10

drawing: WINDOW & DOOR DETAILS