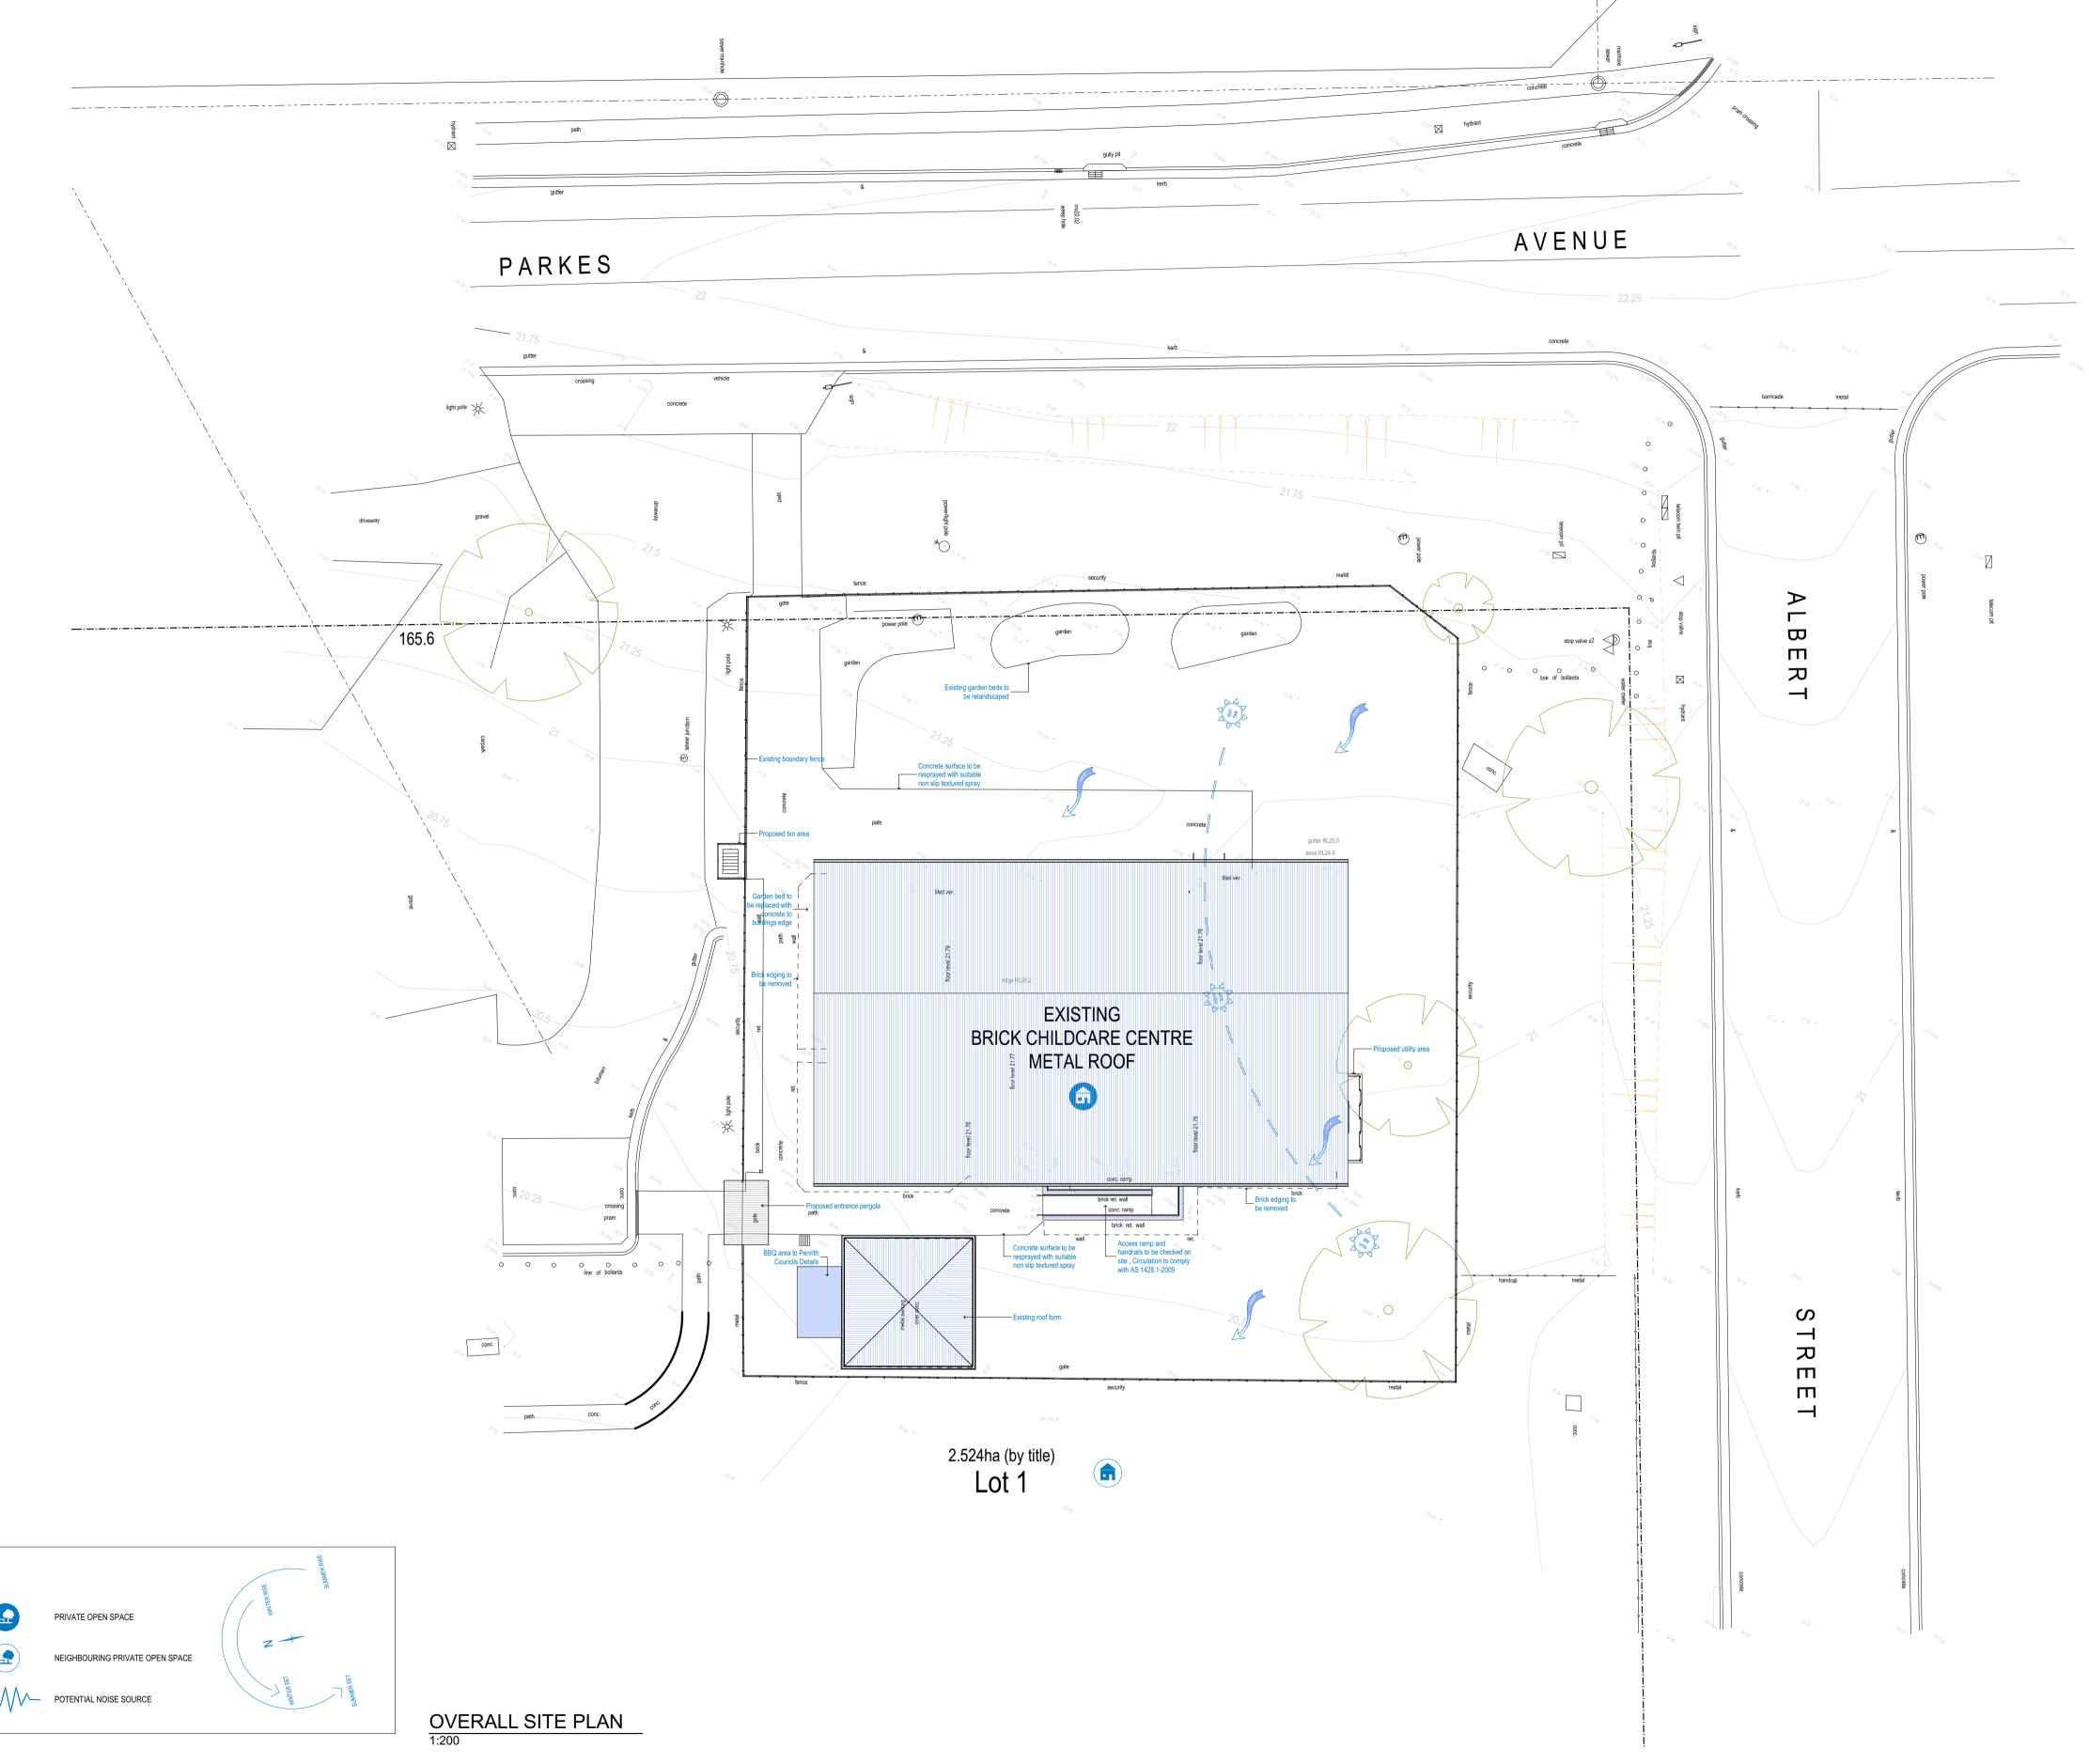

## PROPOSED COMMUNITY HALL REFURB @ CNR PARKS & ALBERT AVENUE WERRINGTON FOR PENRITH CITY COUNCIL, DEVELOPMENT APPLICATION

| SHEET SCHEDULE |                              |
|----------------|------------------------------|
| SHEET          | TITLE                        |
| 1              | SITE PLAN                    |
| 2              | GROUND & DEMOLITION PLAN     |
| 3              | ELEVATIONS SECTIONS          |
| 4              | HALL ACCESSIBLE WC DETAIL    |
| 5              | HALL FEMALE WC DETAIL        |
| 6              | OFFICE ACCESSIBLE WC DETAIL  |
| 7              | OFFICE WC DETAIL             |
| 8              | HALL KITCHEN DETAIL          |
| 9              | WET AREA & CABINETRY DETAILS |
| 10             | WINDOW & DOOR DETAILS        |
| 11             | MISC DETAILS                 |

nominated architect - joe el-sabbagh 8707

ARCHITECTS

project: PROPOSED COMMUNITY HALL REFURB

@ CNR PARKS & ALBERT AVENUE WERRINGTON drawing: SITE PLAN

client: PENRITH CITY COUNCIL scale: as shown ref: 2019-156