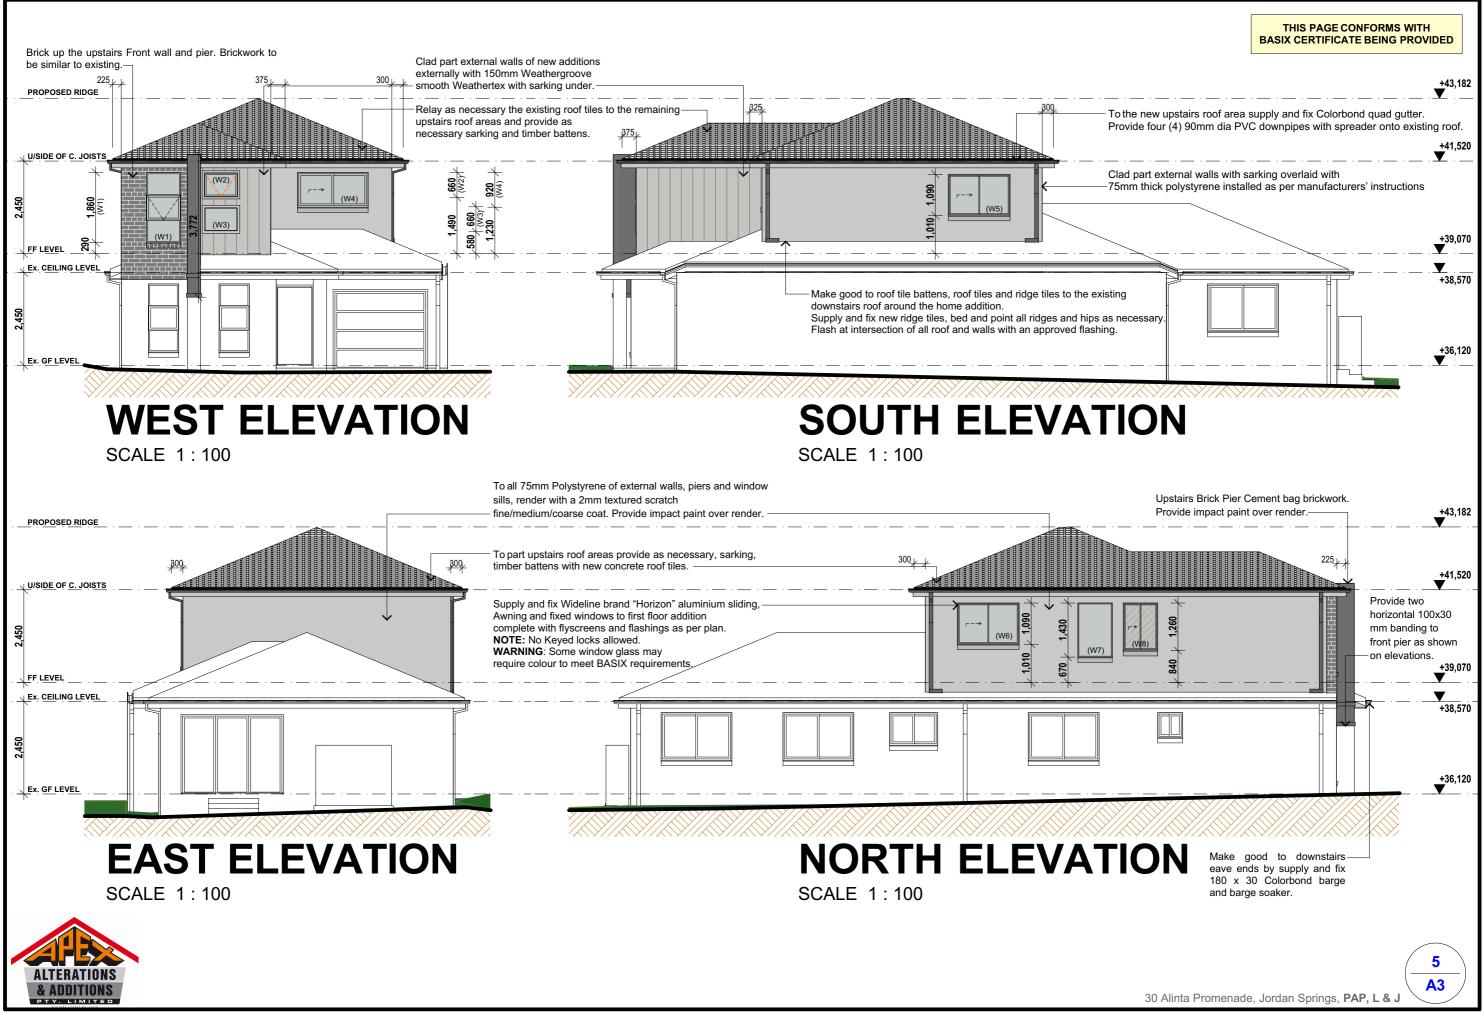

#### **GLAZING NOTES:**

1. ALL windows to Upper Floor addition with restricted openings as per NCC 3.9.2.5 complete with flyscreens and flashings as per plan. 2. All windows to Upper Floor addition to have 67 x 18mm battens externally as per elevations 3. All glazed openings to meet BASIX requirements