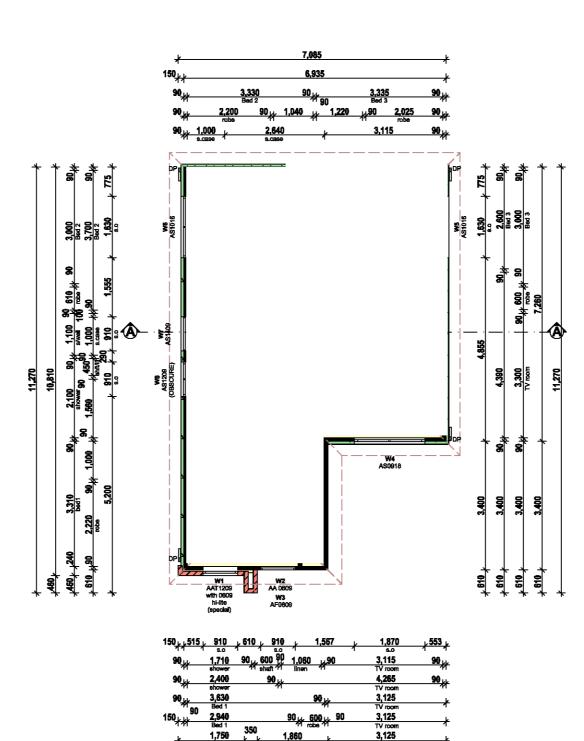

7,085

\* S.O is STUD OPENING

- \* S/A is SMOKE ALARM \* FW is FLOOR WASTE
- \* ALL DIMENSIONS NOTED FOR TIMBER FRAMING ONLY
- \* ALL DIMENSIONS TO BE CHECKED & VERIFIED ON SITE

- \*ALL TIMBER FRAMES & BRACES TO BE FIXED DOWN TO SUIT AS 1684

- **UPPER FLOOR PLAN**

5

10

To new upstairs linen provide four (4) 16mm thick melamine pyneboard shelves with radiata pine primed 42 x 18mm DAR support batten to rear, sides and a 67 x 18mm to front. To upstairs robes provide melamine pyneboard shelving, draws and hanging as shown with mirror doors on white track. NOTE: Shelving Layouts maybe altered to accommodate the door opening position. To all internal ceilings of first flo 10mm ceiling gypsum plasterbo To walls except upstairs showe To upstairs shower room walls, Supply and fix 90mm cove com Provide R3.0 glass insulation batts to upstairs ceiling. NOTE: Comice to be fitted in w Provide R1.5 glass insulation batts to upstairs external walls Make good to downstairs ceilin cladded in brick and Weathertex.-PROPOSED RIDGE Frame up ceiling and roof to th Supply and fix D.A.R radiata pine internal door jambs ex. 67x18mm DAR pencil round architraves 375 using radiata pine roof trusses. and ex. 67x18mm pencil round skirting. 375× + NOTE: Bathroom door and windows architraves to be a minimum of 18mm thick. U/SIDE OF C. JOISTS Over new floor joists upstairs, To first floor addition, supply and fix 180 x 30 Colorbond fascia. supply and lay 20mm structural Frame up eaves of first floor and line with Leave unsanded for floor cover NOTE: Sanding and finishing of 1450 4.5mm flat F.C. sheeting, finished at intersection of wall with ex. 30 x 18mm pine primed D.A.R mould.-Over upstairs shower room new fix constructaflor/scyon secura Ex. CEILING LEVEL \_ . \_\_ . \_\_ . \_\_ . \_\_ . \_\_ . \_\_ . Over the existing ceiling joists Supply and fix to downstairs store under stairs and upstairs addition Corinthian flush panel hollow core using radiata pine and engined Readicote doors to all openings. Hinged doors to be hung on 2 chrome hinges. 2,450 NOTE: All these doors to have approx. a 30mm clearance from concrete or pyneboard floor to underside of door unless specified otherwise. Staircase in accordance with 3.9 of the BCA-Ex. GF LEVEL /\_\_\_//\_\_\_//\_\_\_//\_\_\_/ \*\*ALL TIMBER FRAMES & BRACES TO BE FIXED DOWN TO SUIT AS 1684 **SECTION A-A** SCALE 1:100 **ALTERATIONS & ADDITIONS** PTY. LIMITED