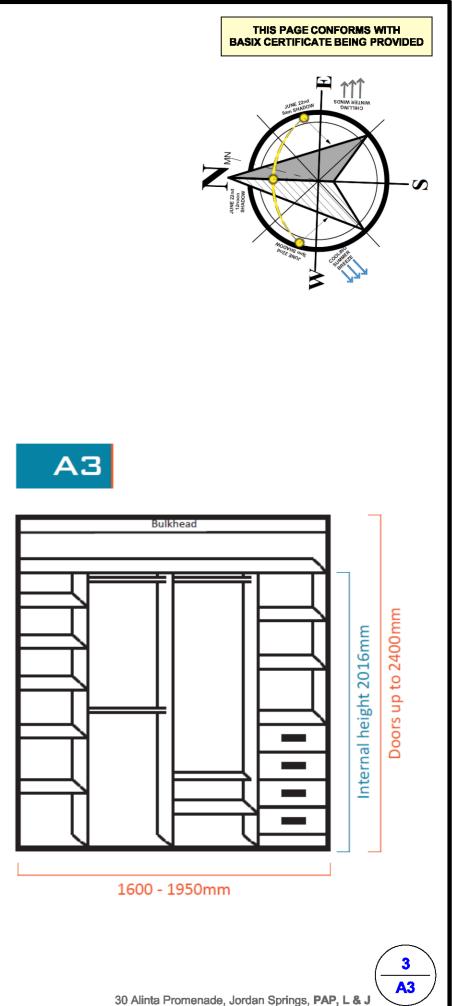

- **UPPER FLOOR PLAN**

5

10

To new upstairs linen provide four (4) 16mm thick melamine pyneboard shelves with radiata pine primed 42 x 18mm DAR support batten to rear, sides and a 67 x 18mm to front. To upstairs robes provide melamine pyneboard shelving, draws and hanging as shown with mirror doors on white track. NOTE: Shelving Layouts maybe altered to accommodate the door opening position. To all internal ceilings of first flo 10mm ceiling gypsum plasterbo To walls except upstairs showe To upstairs shower room walls, Supply and fix 90mm cove com Provide R3.0 glass insulation batts to upstairs ceiling. NOTE: Comice to be fitted in w Provide R1.5 glass insulation batts to upstairs external walls Make good to downstairs ceilin cladded in brick and Weathertex.-PROPOSED RIDGE Frame up ceiling and roof to th Supply and fix D.A.R radiata pine internal door jambs ex. 67x18mm DAR pencil round architraves 375 using radiata pine roof trusses. and ex. 67x18mm pencil round skirting. 375× + NOTE: Bathroom door and windows architraves to be a minimum of 18mm thick. U/SIDE OF C. JOISTS Over new floor joists upstairs, To first floor addition, supply and fix 180 x 30 Colorbond fascia. supply and lay 20mm structural Frame up eaves of first floor and line with Leave unsanded for floor cover NOTE: Sanding and finishing of 1450 4.5mm flat F.C. sheeting, finished at intersection of wall with ex. 30 x 18mm pine primed D.A.R mould.-Over upstairs shower room new fix constructaflor/scyon secura Ex. CEILING LEVEL \_ . \_\_ . \_\_ . \_\_ . \_\_ . \_\_ . \_\_ . Over the existing ceiling joists Supply and fix to downstairs store under stairs and upstairs addition Corinthian flush panel hollow core using radiata pine and engined Readicote doors to all openings. Hinged doors to be hung on 2 chrome hinges. 2,450 NOTE: All these doors to have approx. a 30mm clearance from concrete or pyneboard floor to underside of door unless specified otherwise. Staircase in accordance with 3.9 of the BCA-Ex. GF LEVEL /\_\_\_//\_\_\_//\_\_\_//\_\_\_/ \*\*ALL TIMBER FRAMES & BRACES TO BE FIXED DOWN TO SUIT AS 1684 **SECTION A-A** SCALE 1:100 **ALTERATIONS & ADDITIONS** PTY. LIMITED