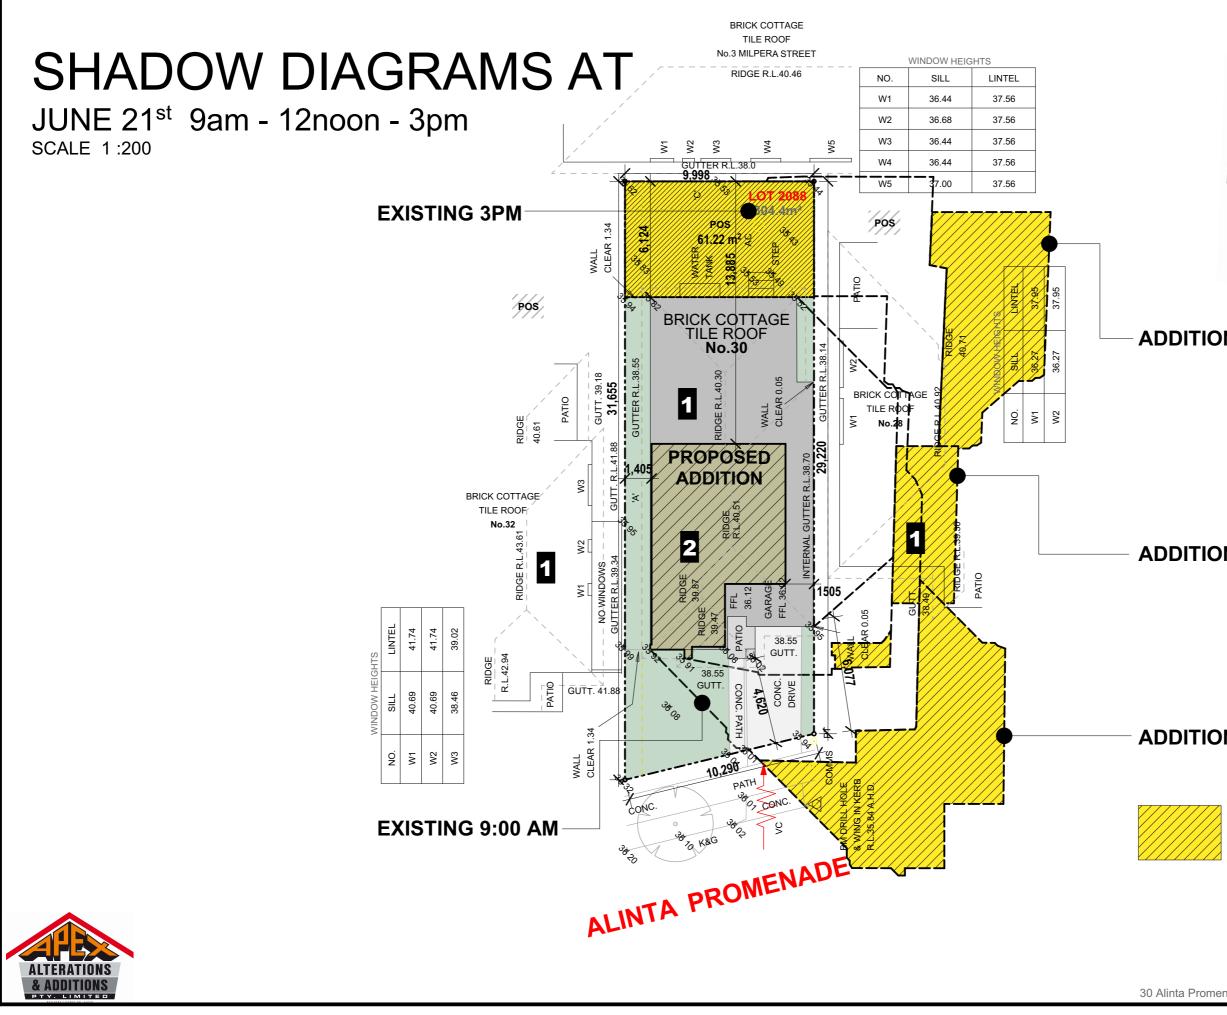

BRICK COTTAGE TILE ROOF No.3 MILPERA STREET VINDOW HEIGHT RIDGE R.L.40.46 NO. SILL LINTEL W1 36.44 37.56 W2 37.56 36.68 W3 37.56 36.44 W2 ž 33 W4 36.44 37.56 88 380 W5 37.56 37.00 POS POS 161/11/d INTE BRICK COTTAGE 'A' EASEMENT FOR ACCESS AND MAINTENANCE 0.9 WIDE TILE ROOF 'C' EASEMENT TO DRAIN WATER 1.5 WIDE No.30 38.1 SILL 36.27 5 BRICK COTTAGE 1 TILE ROOF Š ž Š No.28 PROPOŜED ADDITION BRICK COTTAGE TILE ROOF No.32 1 2 LEGEND 1 OVERLOOKING R.L.42.94 ORIGIN OF LEVELS BASED ON SSM181200 R.L.34.90 A.H.D. PREVAILING WINDS SOURCE SCIMS 04/05/2021 GUTT. 4 1 No. OF STORIES WARNING:-Plan compiled from information at Land Titles Office as POS PRIVATE OPEN SPACE W3 W3 W1 N0. regards dimensions and these are subject to final survey. 10,290 2. All details and features shown hereon have been plotted in relation to the occupations (fences and/or walls, etc.). VEHICULAR NOISE -////--These occupations have not yet been accurately located DOMESTIC NOISE -//in relation to the boundaries. 3. The detail and features and contours are shown to scale ALINTA PROMENADE plot accuracy only. Copying may distort the scale. 4. Service structures shown hereon are those that were visible **DIAL BEFORE** at the time of survey and have been located by field survey. Further services may be present. Prior to any construction 'OU DIG or excavation on site the relevant authorities should be SITE PLAN 550/2021 www.1100.com.au contacted for possible location of further underground services and detailed locations of all services.

## **ADDITIONAL 3PM**

## **ADDITIONAL 12NOON**

## **ADDITIONAL 9:00 AM**

# **ADDITIONAL SHADOW**

11

**A3** 

30 Alinta Promenade, Jordan Springs, PAP, L & J