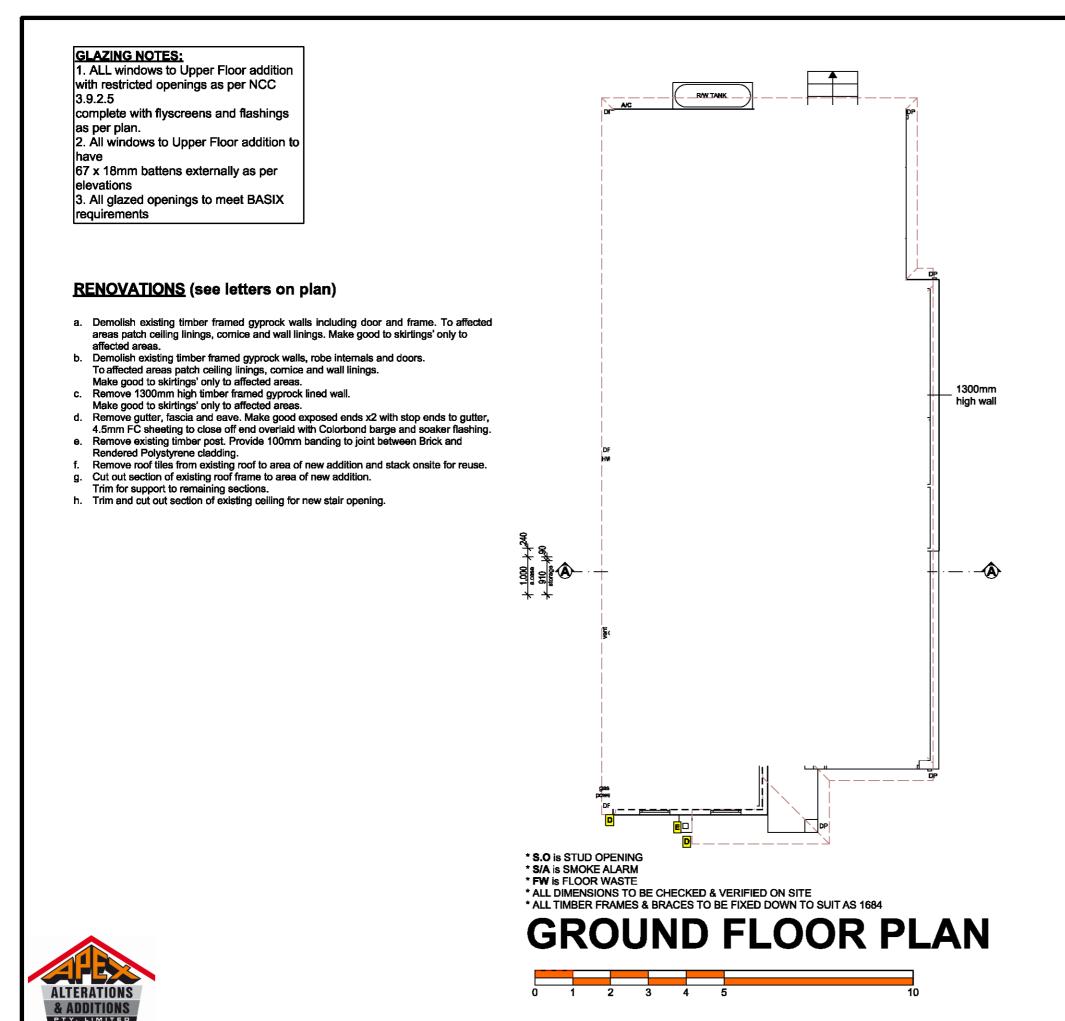

#### **GLAZING NOTES:**

1. ALL windows to Upper Floor addition with restricted openings as per NCC 3.9.2.5 complete with flyscreens and flashings as per plan. 2. All windows to Upper Floor addition to have 67 x 18mm battens externally as per elevations 3. All glazed openings to meet BASIX requirements

7,085

\* S.O is STUD OPENING

- \* S/A is SMOKE ALARM \* FW is FLOOR WASTE
- \* ALL DIMENSIONS NOTED FOR TIMBER FRAMING ONLY
- \* ALL DIMENSIONS TO BE CHECKED & VERIFIED ON SITE

- \*ALL TIMBER FRAMES & BRACES TO BE FIXED DOWN TO SUIT AS 1684