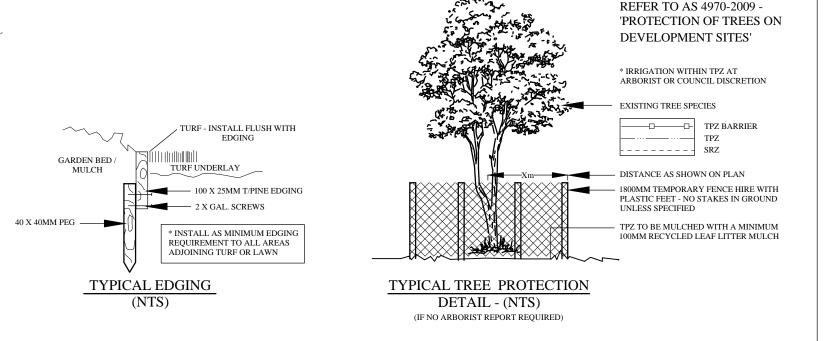

STREET TREES AND TURF TO BE PROTECTED DURING CONSTRUCTION (NOT SHOWN ON CONTOUR PLANS PROVIDED). ANY DAMAGE TO TURF AND STREET TREE TO BE RECTIFIED AS PART OF THE LANDSCAPE WORKS. THE METHODS OF TREE PROTECTION SHALL COMPLY WITH AUSTRALIAN STANDARD 4970-2009 – 'PROTECTION OF TREES ON DEVELOPMENT SITES' (IF NO DETAILED ARBORICULTURAL IMPACT REPORT IS REQUIRED).