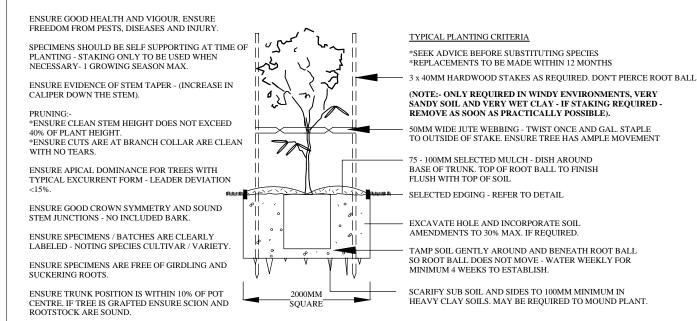

## TYPICAL PLANT SELECTION CRITERIA - AS2303-2015 TREE STOCK FOR LANDSCAPE USE' FOR FULL SPEC.

45-75LTR TYPICAL PLANTING

## PLANTING AND MAINTENANCE NOTES:-

- \* GLAZED OR POLISHED PLANTING HOLES, PARTICULARLY IN CLAY SOILS SHOULD BE AVOIDED. PLANTS
- \* GLAZED OR POLISHED FLANTING HOLLS, LARTICOLUME, THE COLUMN TO BE MOUNDED WITHIN THESE SOIL TYPES.

  \* PLANTS SHOULD BE PLANTED STRAIGHT, WITH THE TOP OF THE ROOT BALL LEVEL WITH OR SLIGHTLY
- LOWER THAN THE SOIL SURFACE

- LOWER THAN THE SOIL SURFACE.

  \* PLANTS SHOULD BE WATERED AS SOON AS POSSIBLE AFTER PLANTING.

  \* PLANTING SHOULD BE AVOIDED AT THE HEIGHT OF SUMMER (DECEMBER JANUARY)

  \* PLANTS SHOULD BE WATERED AT LEAST WEEKLY FOR SIX WEEKS TO AID ESTABLISHMENT. WATER
  CRYSTALS MAY BE USED TO REDUCE THE AMOUNT OF WATER REQUIRED.

  \*IF A FERTILISER IS TO BE APPLIED, A SLOW RELEASE 8 9 MONTH PLANT FOOD PREFERRED.

  \* ONLY SPECIES WITHIN THE LANDSCAPE PLAN SHOULD BE PLANTED. PERMISSION SHOULD BE SOUGHT
  BEFORE ALTERING THE PLANT SPECIES LIST (ON MOST OCCASIONS NURSERIES CAN SUBSTITUTE).

  \* STOCK SHOULD BE FREE OF PESTS, DISEASE AND WEEDS AND NOT POT BOUND.

  \* REPLACEMENT PLANTS SHOULD BE MADE AVAILABLE FOR ANY LOSSES OF PLANT STOCK THAT MAY
  OCCULE FOR A MINIMIM 12 MONTH PERIOD

- OCCUR FOR A MINIMUM 12 MONTH PERIOD
- \* WEEDS SHOULD BE REMOVED ON A FORTNIGHTLY BASIS.