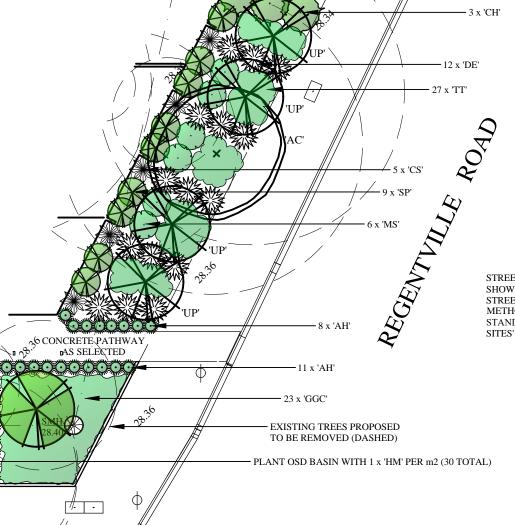

| PLANT SCHEDULE                                       |     |     |             |          |
|------------------------------------------------------|-----|-----|-------------|----------|
| BOTANIC NAME                                         | KEY | QTY | POT<br>SIZE | HT<br>(M |
| TREES                                                |     |     |             |          |
| ARAUCARIA CUNNINGHAMIANA (HOOP PINE)*                | AH  | 1   | 45L         | >10      |
| BUCKINGHAMIA CELCISSIMA (IVORY CURL FLOWER)*         | BC  | 2   | 45L         | 5-1      |
| ULMUS PARVIFOLIA (CHINESE ELM)                       | UP  | 6   | 45L         | 5-1      |
| SHRUBS                                               |     |     |             |          |
| ACMENA 'HEDGEMASTER' (LILLY PILLY)*                  | BM  | 19  | 150MM       | 0.5      |
| CALLISTEMON 'HANNAH RAY' (BOTTLEBRUSH)*              | CH  | 5   | 200MM       | 3        |
| CORDYLINE STRICTA (SLENDER PALM LILY)*               | CS  | 5   | 200MM       | 2        |
| DIANELLA REVOLUTA (FLAX LILY)*                       | DR  | 30  | 150MM       | 0.5      |
| DORYANTHES EXCELSA (GYMEA LILY)*                     | DE  | 19  | 200MM       | 1.5      |
| DORYANTHES PALMERI (GIANT SPEAR LILY)*               | DP  | 8   | 200MM       | 2        |
| GREVILLEA 'GOLD 'CLUSTERS*'                          | GGC | 23  | 140MM       | < 0      |
| HARDENBERGIA 'MEEMA'*                                | HM  | 30  | 140MM       | GO       |
| METROSIDEROS 'SPRINGFIRE' (NZ XMAS BUSH)             | MS  | 6   | 200MM       | 2        |
| MYOPORUM PARVIFOLIUM (CREEPING BOOBIALLA)*           | MY  | 7   | 150MM       | 0.       |
| PENNISETUM 'NAFRAY' (SWAMP FOXTAIL)*                 | PN  | 33  | 150MM       | 0.5      |
| SYZYGIUM 'PINNACLE' (LILLY PILLY)*                   | SP  | 9   | 200MM       | 3        |
| TRACHELOSPERMUM 'TRICOLOR' (VARIEGATED STAR JASMINE) | TT  | 27  | 150MM       | GC       |

STREET TREES AND TURF TO BE PROTECTED DURING CONSTRUCTION (NOT SHOWN ON CONTOUR PLANS PROVIDED). ANY DAMAGE TO TURF AND STREET TREE TO BE RECTIFIED AS PART OF THE LANDSCAPE WORKS. THE METHODS OF TREE PROTECTION SHALL COMPLY WITH AUSTRALIAN STANDARD 4970-2009 – 'PROTECTION OF TREES ON DEVELOPMENT SITES' (IF NO DETAILED ARBORICULTURAL IMPACT REPORT IS REQUIRED).

## **GENERAL NOTES:-**

- \* LANDSCAPE CONTRACTOR TO CHECK DA CONDITIONS AND STAMPED LANDSCAPE PLAN BEFORE COMMENCING WORKS TO ENSURE NO ADDITIONS / AMENDMENTS TO PLAN
- \* GARDEN BEDS IN OSD BASIN TO CONSIST OF NON FLOATABLE DECORATIVE GRAVEL
- \* REFER TO HYDRAULICS ENGINEERS PLAN FOR OSD DETAILS / FINAL LEVELS. \* MULCHED PLANTING BEDS TO BE A MINIMUM DEPTH OF 75MM AS SELECTED
- \* CONTRACTORS RESPONSIBILITY TO CHECK AND ADJUST SOIL pH AS REQUIRED
- \* PROVIDE TIMBER EDGE AS A MINIMUM BENEATH FENCING / GATES TO DEFINE TURF AND GARDEN BEDS / PATHWAYS. EDGING TO BE PROVIDED TO ALL AREAS WHERE DIFFERING
- MATERIALS MEET, ie TURF / GARDEN, TURF / GRAVEL PATH ETC.

  \* WEED MAT BENEATH GRAVEL PATHWAYS REQUIRED TO LIMIT MUD TRACKING.
- \* PREMIUM ORGANIC GARDEN MIX TO BE USED.
- \* ALL PLANTS TO BE HEALTHY AND VIGOROUS.
- \* CONTRACTOR TO MAKE GOOD TURF ON NATURE STRIP POST CONSTRUCTION.
- \* DO NOT SCALE ARCHITECTURAL SETOUT FROM LANDSCAPE DRAWING
- \* EXISTING TREE SPREAD APPROXIMATE ONLY. REFER TO TREE REPORT WHEN APPLICABLE.
- \* SITE SURVEY PROVIDED BY OTHERS.
- \* BUFFALO TURF PREFERRED OVER KIKUYU.