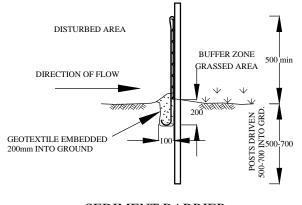

  \* PEST OR DISEASE SAMPLES TO THE LOCAL NURSERY FOR IDENTIFICATION AND APPROPRIATE REMEDY.

SEDIMENT BARRIER

(PROVIDE ON ALL DOWN HILL SLOPES - UNLESS STATED OTHERWISE)

NOTE:- MONACO DESIGNS PL RESERVES THE RIGHT NOT TO UNDERTAKE NOR SUPPLY CERTIFICATION FOR OCCUPATION CERTIFICATE.