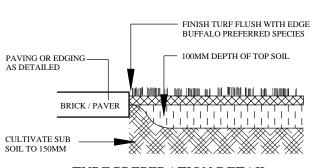

  \* WEED MAT BENEATH GRAVEL PATHWAYS REQUIRED TO LIMIT MUD TRACKING.
- \* PREMIUM ORGANIC GARDEN MIX TO BE USED.
- \* ALL PLANTS TO BE HEALTHY AND VIGOROUS.
- \* CONTRACTOR TO MAKE GOOD TURF ON NATURE STRIP POST CONSTRUCTION.
- \* DO NOT SCALE ARCHITECTURAL SETOUT FROM LANDSCAPE DRAWING
- \* EXISTING TREE SPREAD APPROXIMATE ONLY. REFER TO TREE REPORT WHEN APPLICABLE.
- \* SITE SURVEY PROVIDED BY OTHERS.
- \* BUFFALO TURF PREFERRED OVER KIKUYU.

BRICK / PAVER EDGING DETAIL

TURF PREPERATION DETAIL

LANDSCAPE PLANS ARBORICULTURAL REPORTS VEGETATION MANAGEMENT PLANS

P MONACO

LANDSCAPE DETAILS

SHEET No:

OF

SCALE: