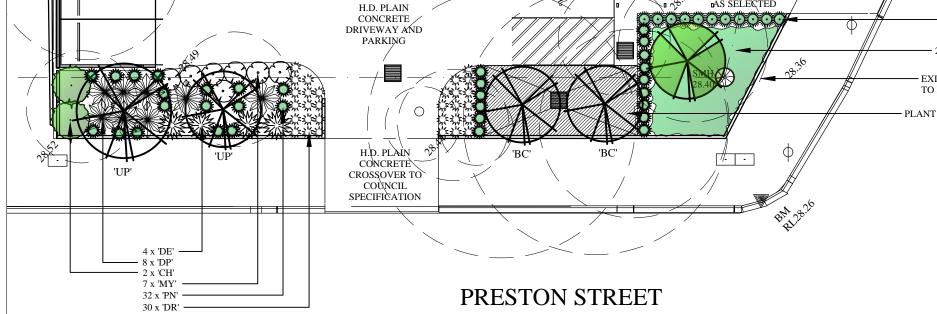

| PLANT SCHEDULE                                       |     |     |             |          |
|------------------------------------------------------|-----|-----|-------------|----------|
| BOTANIC NAME                                         | KEY | QTY | POT<br>SIZE | HT<br>(M |
| TREES                                                |     |     |             |          |
| ARAUCARIA CUNNINGHAMIANA (HOOP PINE)*                | AH  | 1   | 45L         | >10      |
| BUCKINGHAMIA CELCISSIMA (IVORY CURL FLOWER)*         | BC  | 2   | 45L         | 5-1      |
| ULMUS PARVIFOLIA (CHINESE ELM)                       | UP  | 6   | 45L         | 5-1      |
| SHRUBS                                               |     |     |             |          |
| ACMENA 'HEDGEMASTER' (LILLY PILLY)*                  | BM  | 19  | 150MM       | 0.5      |
| CALLISTEMON 'HANNAH RAY' (BOTTLEBRUSH)*              | CH  | 5   | 200MM       | 3        |
| CORDYLINE STRICTA (SLENDER PALM LILY)*               | CS  | 5   | 200MM       | 2        |
| DIANELLA REVOLUTA (FLAX LILY)*                       | DR  | 30  | 150MM       | 0.5      |
| DORYANTHES EXCELSA (GYMEA LILY)*                     | DE  | 19  | 200MM       | 1.5      |
| DORYANTHES PALMERI (GIANT SPEAR LILY)*               | DP  | 8   | 200MM       | 2        |
| GREVILLEA 'GOLD 'CLUSTERS*'                          | GGC | 23  | 140MM       | < 0      |
| HARDENBERGIA 'MEEMA'*                                | HM  | 30  | 140MM       | GO       |
| METROSIDEROS 'SPRINGFIRE' (NZ XMAS BUSH)             | MS  | 6   | 200MM       | 2        |
| MYOPORUM PARVIFOLIUM (CREEPING BOOBIALLA)*           | MY  | 7   | 150MM       | 0.       |
| PENNISETUM 'NAFRAY' (SWAMP FOXTAIL)*                 | PN  | 33  | 150MM       | 0.5      |
| SYZYGIUM 'PINNACLE' (LILLY PILLY)*                   | SP  | 9   | 200MM       | 3        |
| TRACHELOSPERMUM 'TRICOLOR' (VARIEGATED STAR JASMINE) | TT  | 27  | 150MM       | GC       |

## **GENERAL NOTES:-**

- \* LANDSCAPE CONTRACTOR TO CHECK DA CONDITIONS AND STAMPED LANDSCAPE PLAN BEFORE COMMENCING WORKS TO ENSURE NO ADDITIONS / AMENDMENTS TO PLAN
- \* GARDEN BEDS IN OSD BASIN TO CONSIST OF NON FLOATABLE DECORATIVE GRAVEL
- \* REFER TO HYDRAULICS ENGINEERS PLAN FOR OSD DETAILS / FINAL LEVELS. \* MULCHED PLANTING BEDS TO BE A MINIMUM DEPTH OF 75MM AS SELECTED
- \* CONTRACTORS RESPONSIBILITY TO CHECK AND ADJUST SOIL pH AS REQUIRED
- \* PROVIDE TIMBER EDGE AS A MINIMUM BENEATH FENCING / GATES TO DEFINE TURF AND GARDEN BEDS / PATHWAYS. EDGING TO BE PROVIDED TO ALL AREAS WHERE DIFFERING
- MATERIALS MEET, ie TURF / GARDEN, TURF / GRAVEL PATH ETC.

  \* WEED MAT BENEATH GRAVEL PATHWAYS REQUIRED TO LIMIT MUD TRACKING.
- \* PREMIUM ORGANIC GARDEN MIX TO BE USED.
- \* ALL PLANTS TO BE HEALTHY AND VIGOROUS.
- \* CONTRACTOR TO MAKE GOOD TURF ON NATURE STRIP POST CONSTRUCTION.
- \* DO NOT SCALE ARCHITECTURAL SETOUT FROM LANDSCAPE DRAWING
- \* EXISTING TREE SPREAD APPROXIMATE ONLY. REFER TO TREE REPORT WHEN APPLICABLE.
- \* SITE SURVEY PROVIDED BY OTHERS.
- \* BUFFALO TURF PREFERRED OVER KIKUYU.