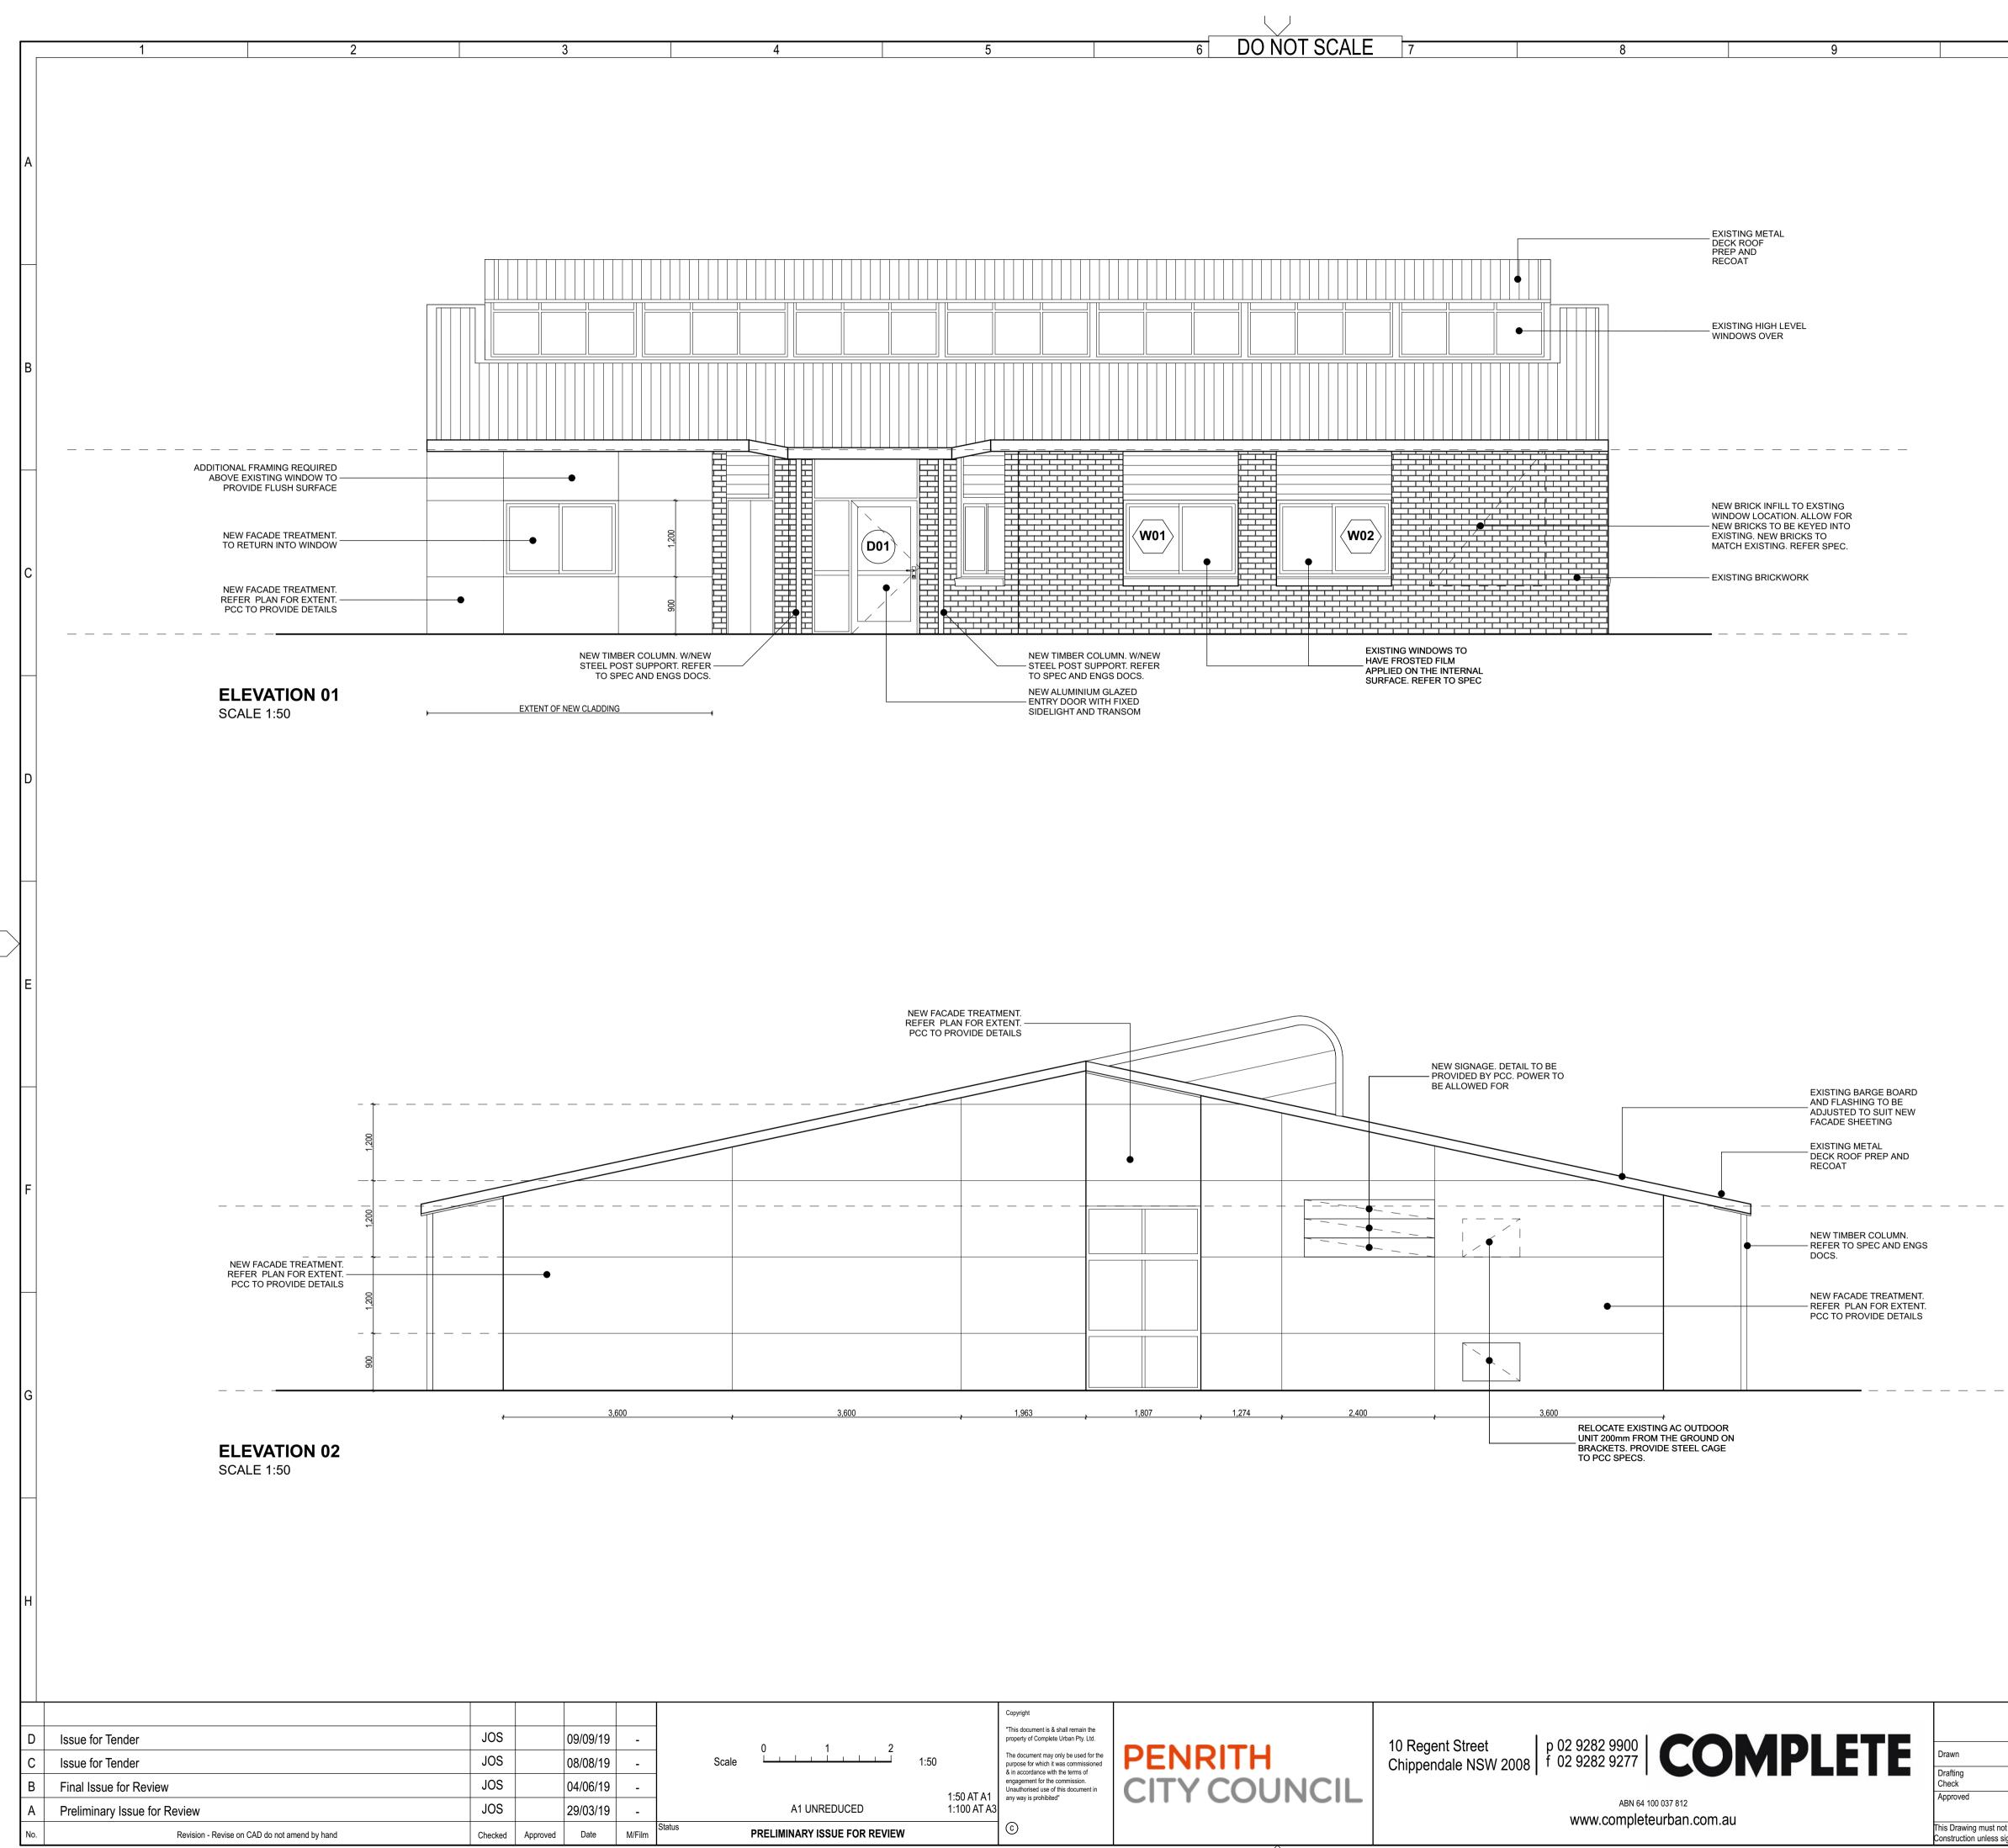

ns Neighbourhood | Centre     |          |
| Drawn                                                                       | Designed        | Title         |                                                  |            |          |
| Drafting<br>Check                                                           | Design<br>Check |               | WERRINGTON - BUILDING SECTIONS                   |            |          |
| Approved                                                                    |                 |               |                                                  | _          |          |
| This Drawing must not be used for<br>Construction unless signed as Approved |                 | Drg.<br>No.   | 2935 - WD - 008                                  | Size<br>A1 | Rev<br>D |



\_\_\_\_\_

\_\_\_\_\_

| 1 | 0 |
|---|---|

12

\_

|                                                         | Client<br>and<br>Job | Penrith City Council<br>Documentation for Werrington Downs Neighbourhood Centre |        |
|---------------------------------------------------------|----------------------|---------------------------------------------------------------------------------|--------|
| Designed<br>Design<br>Check                             | Title                | WERRINGTON - BUILDING ELEVATIONS                                                |        |
| ng must not be used for<br>on unless signed as Approved | Drg.<br>No.          | 2935 - WD - 009                                                                 | ,<br>D |



10

12

|