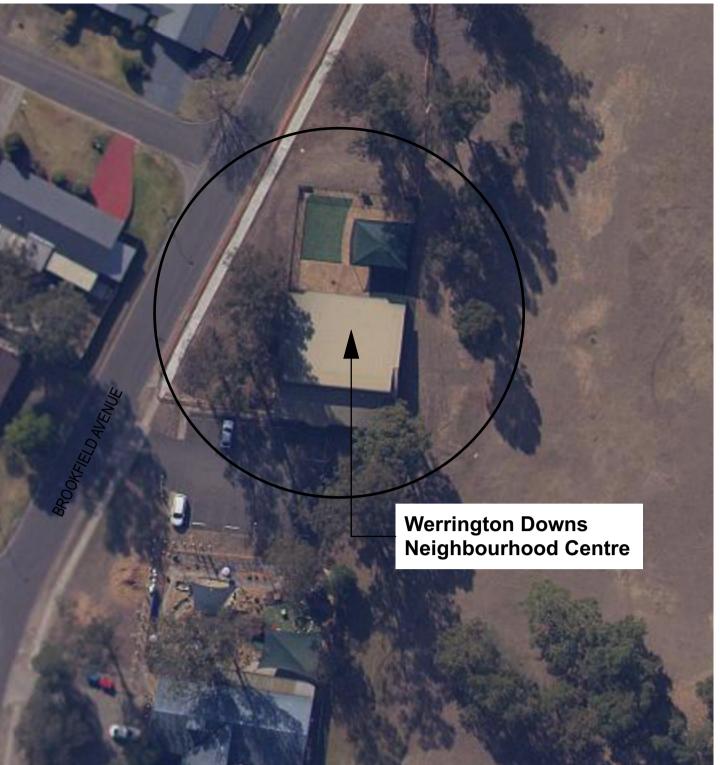

|      |     |
| Approved                               |          | 1                    |                                                                                 |      |     |
|                                        |          | Dra                  |                                                                                 | Size | Rev |
| This Drawing must not be used for      |          | Drg.                 | 2935 - GE - 006                                                                 | Δ1   |     |
| Construction unless signed as Approved |          | No.                  |                                                                                 |      | D   |





8



www.completeurban.com.au





11

WERRINGTON DOWNS NEIGHBOURHOOD CENTRE 20 Brookfield Avenue, Werrington Downs

MAP COURTESY OF SIXMAPS Not to scale

12

|                                                                             |                 | Client<br>and<br>Job | Penrith City Council<br>Documentation for Werrington Downs Neighbourhood | Centre |     |
|-----------------------------------------------------------------------------|-----------------|----------------------|--------------------------------------------------------------------------|--------|-----|
| Drawn                                                                       | Designed        | Title                |                                                                          |        |     |
| Drafting<br>Check