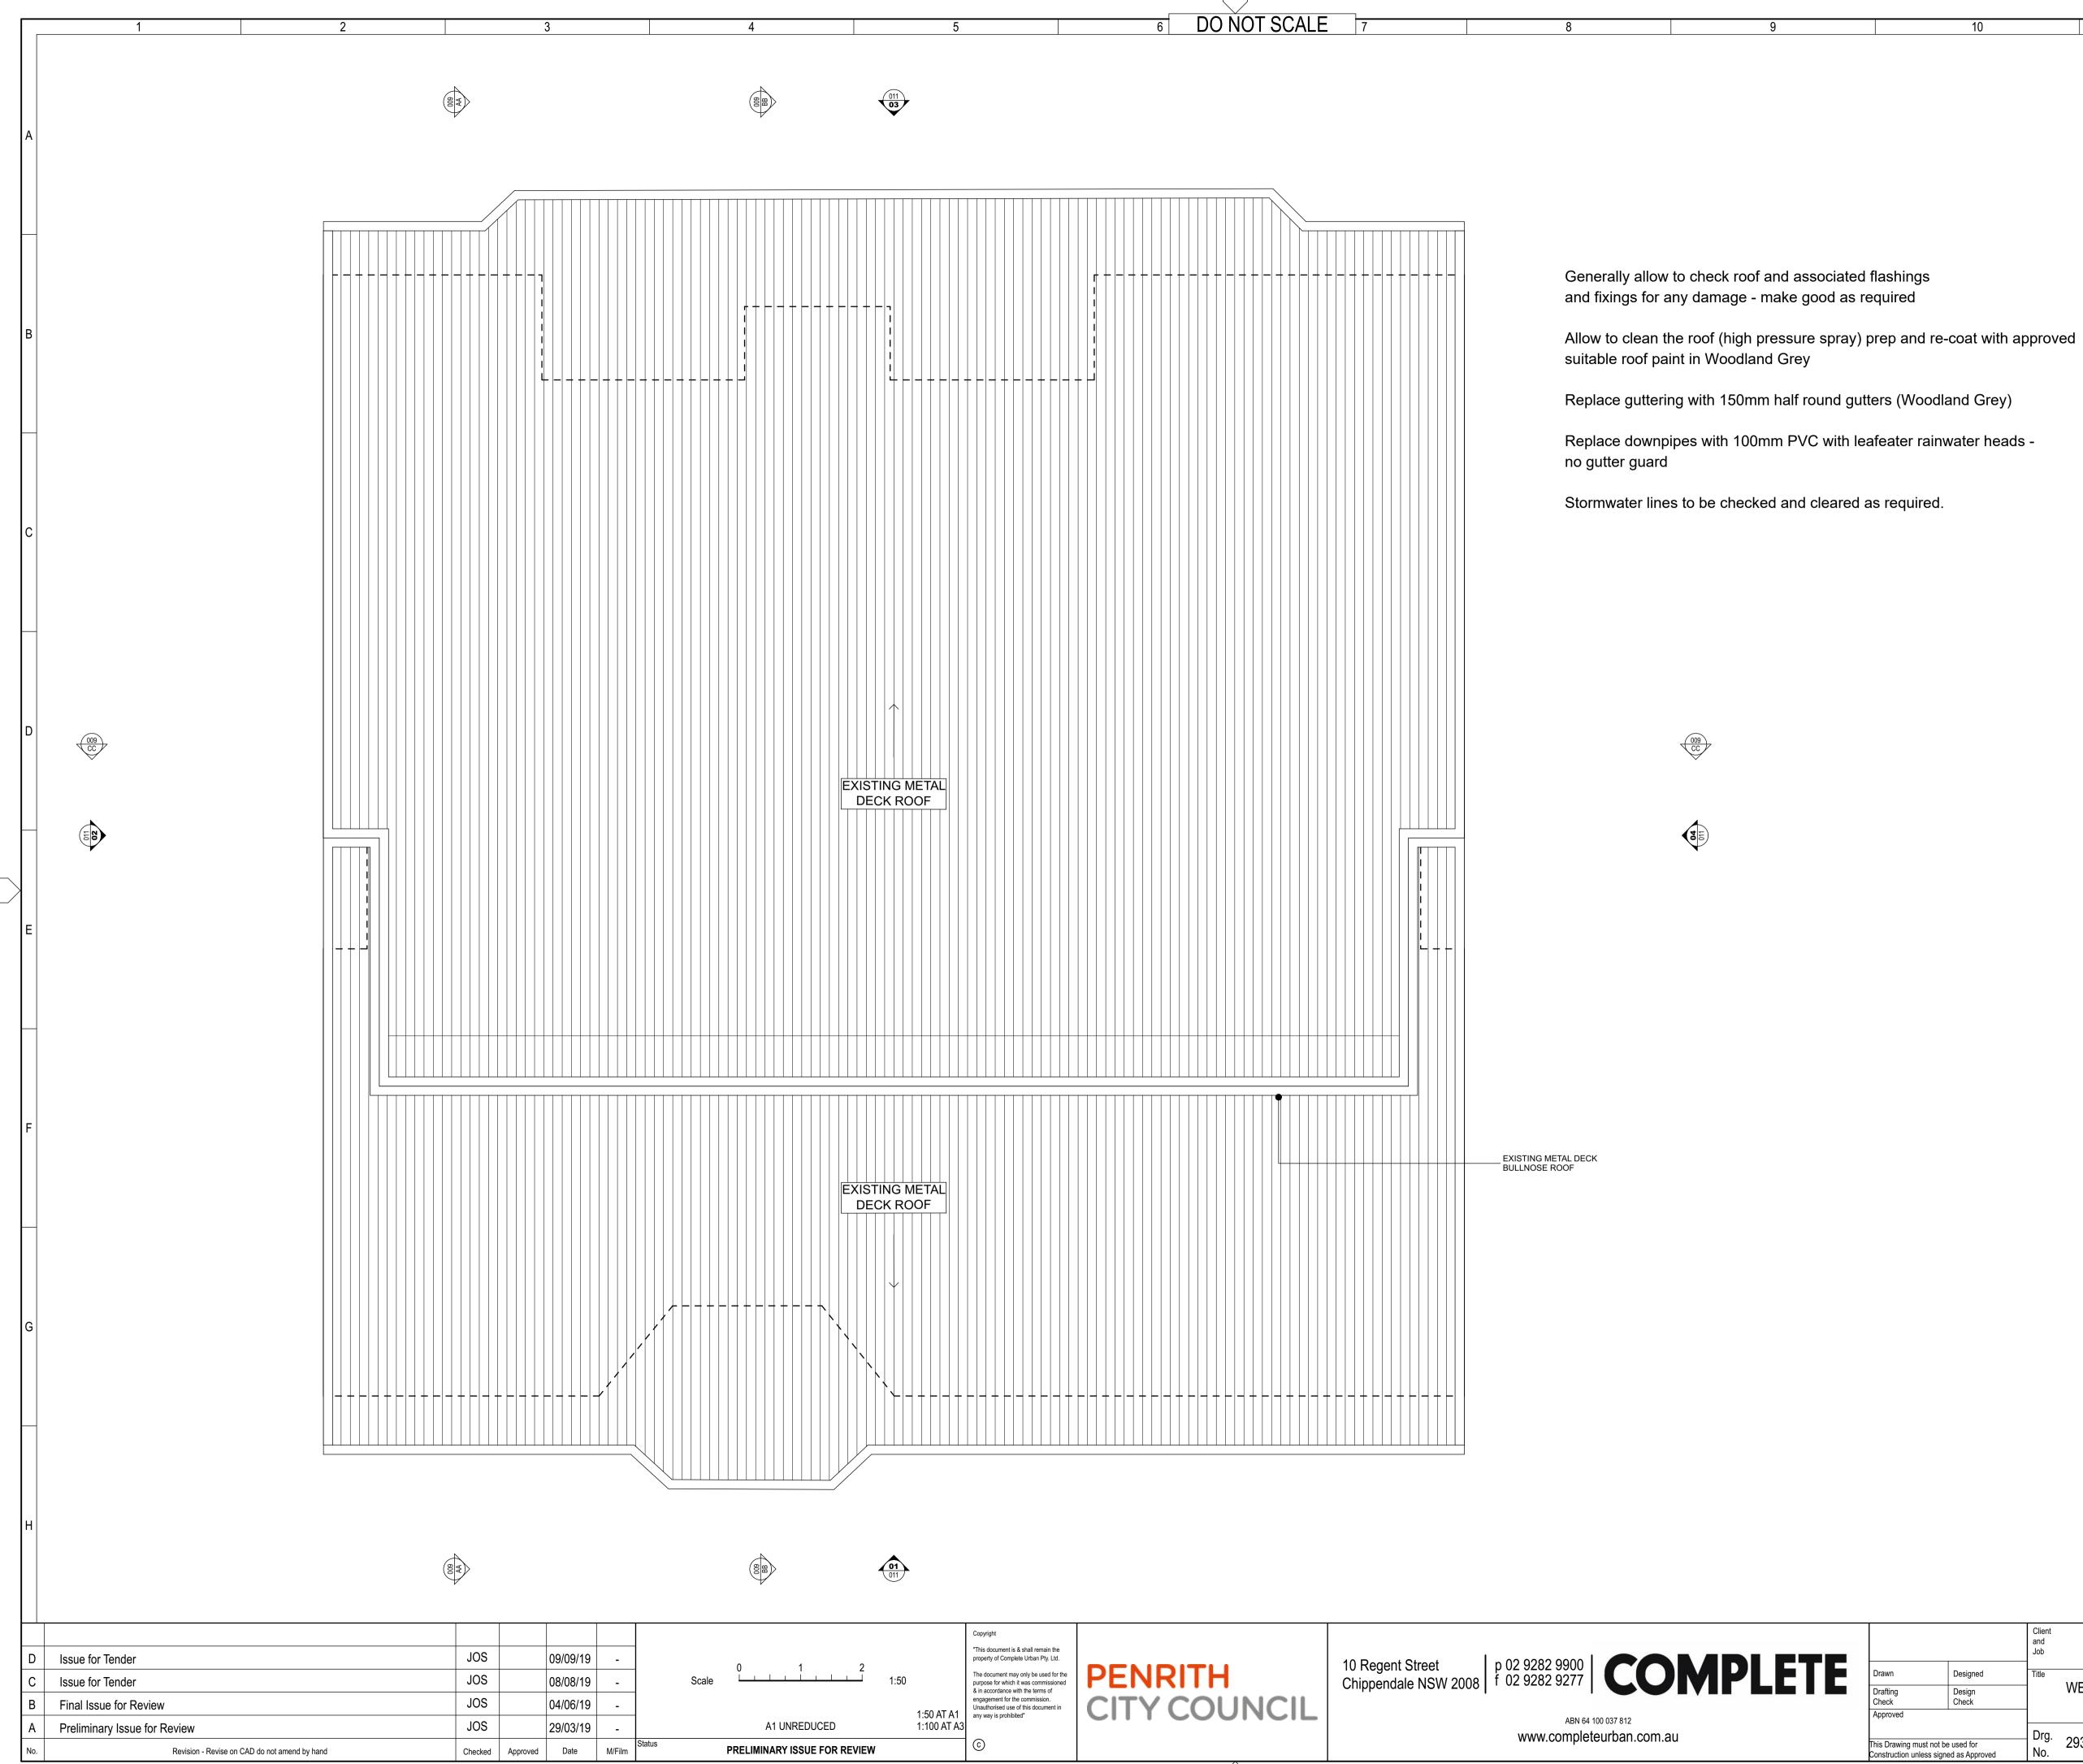

esigned        | Title                |                                                                               |      |     |  |  |
| Drafting<br>Check                                                           | Design<br>Check |                      | WERRINGTON - REFLECTED CEILING PLAN                                           |      |     |  |  |
| Approved                                                                    |                 |                      |                                                                               | Size | Rev |  |  |
| This Drawing must not be used for<br>Construction unless signed as Approved |                 | Drg.<br>No.          | 2935 - WD - 006                                                               | A1   | D   |  |  |



10

12

|                                                                 |                 | Client<br>and<br>Job | Penrith City Council<br>Documentation for Werrington Downs Neighbourhood Centre |         |          |  |
|-----------------------------------------------------------------|-----------------|----------------------|---------------------------------------------------------------------------------|---------|----------|--|
| I                                                               | Designed        | Title                |                                                                                 |         |          |  |
| Ig                                                              | Design<br>Check |                      | WERRINGTON - ROOF PLAN