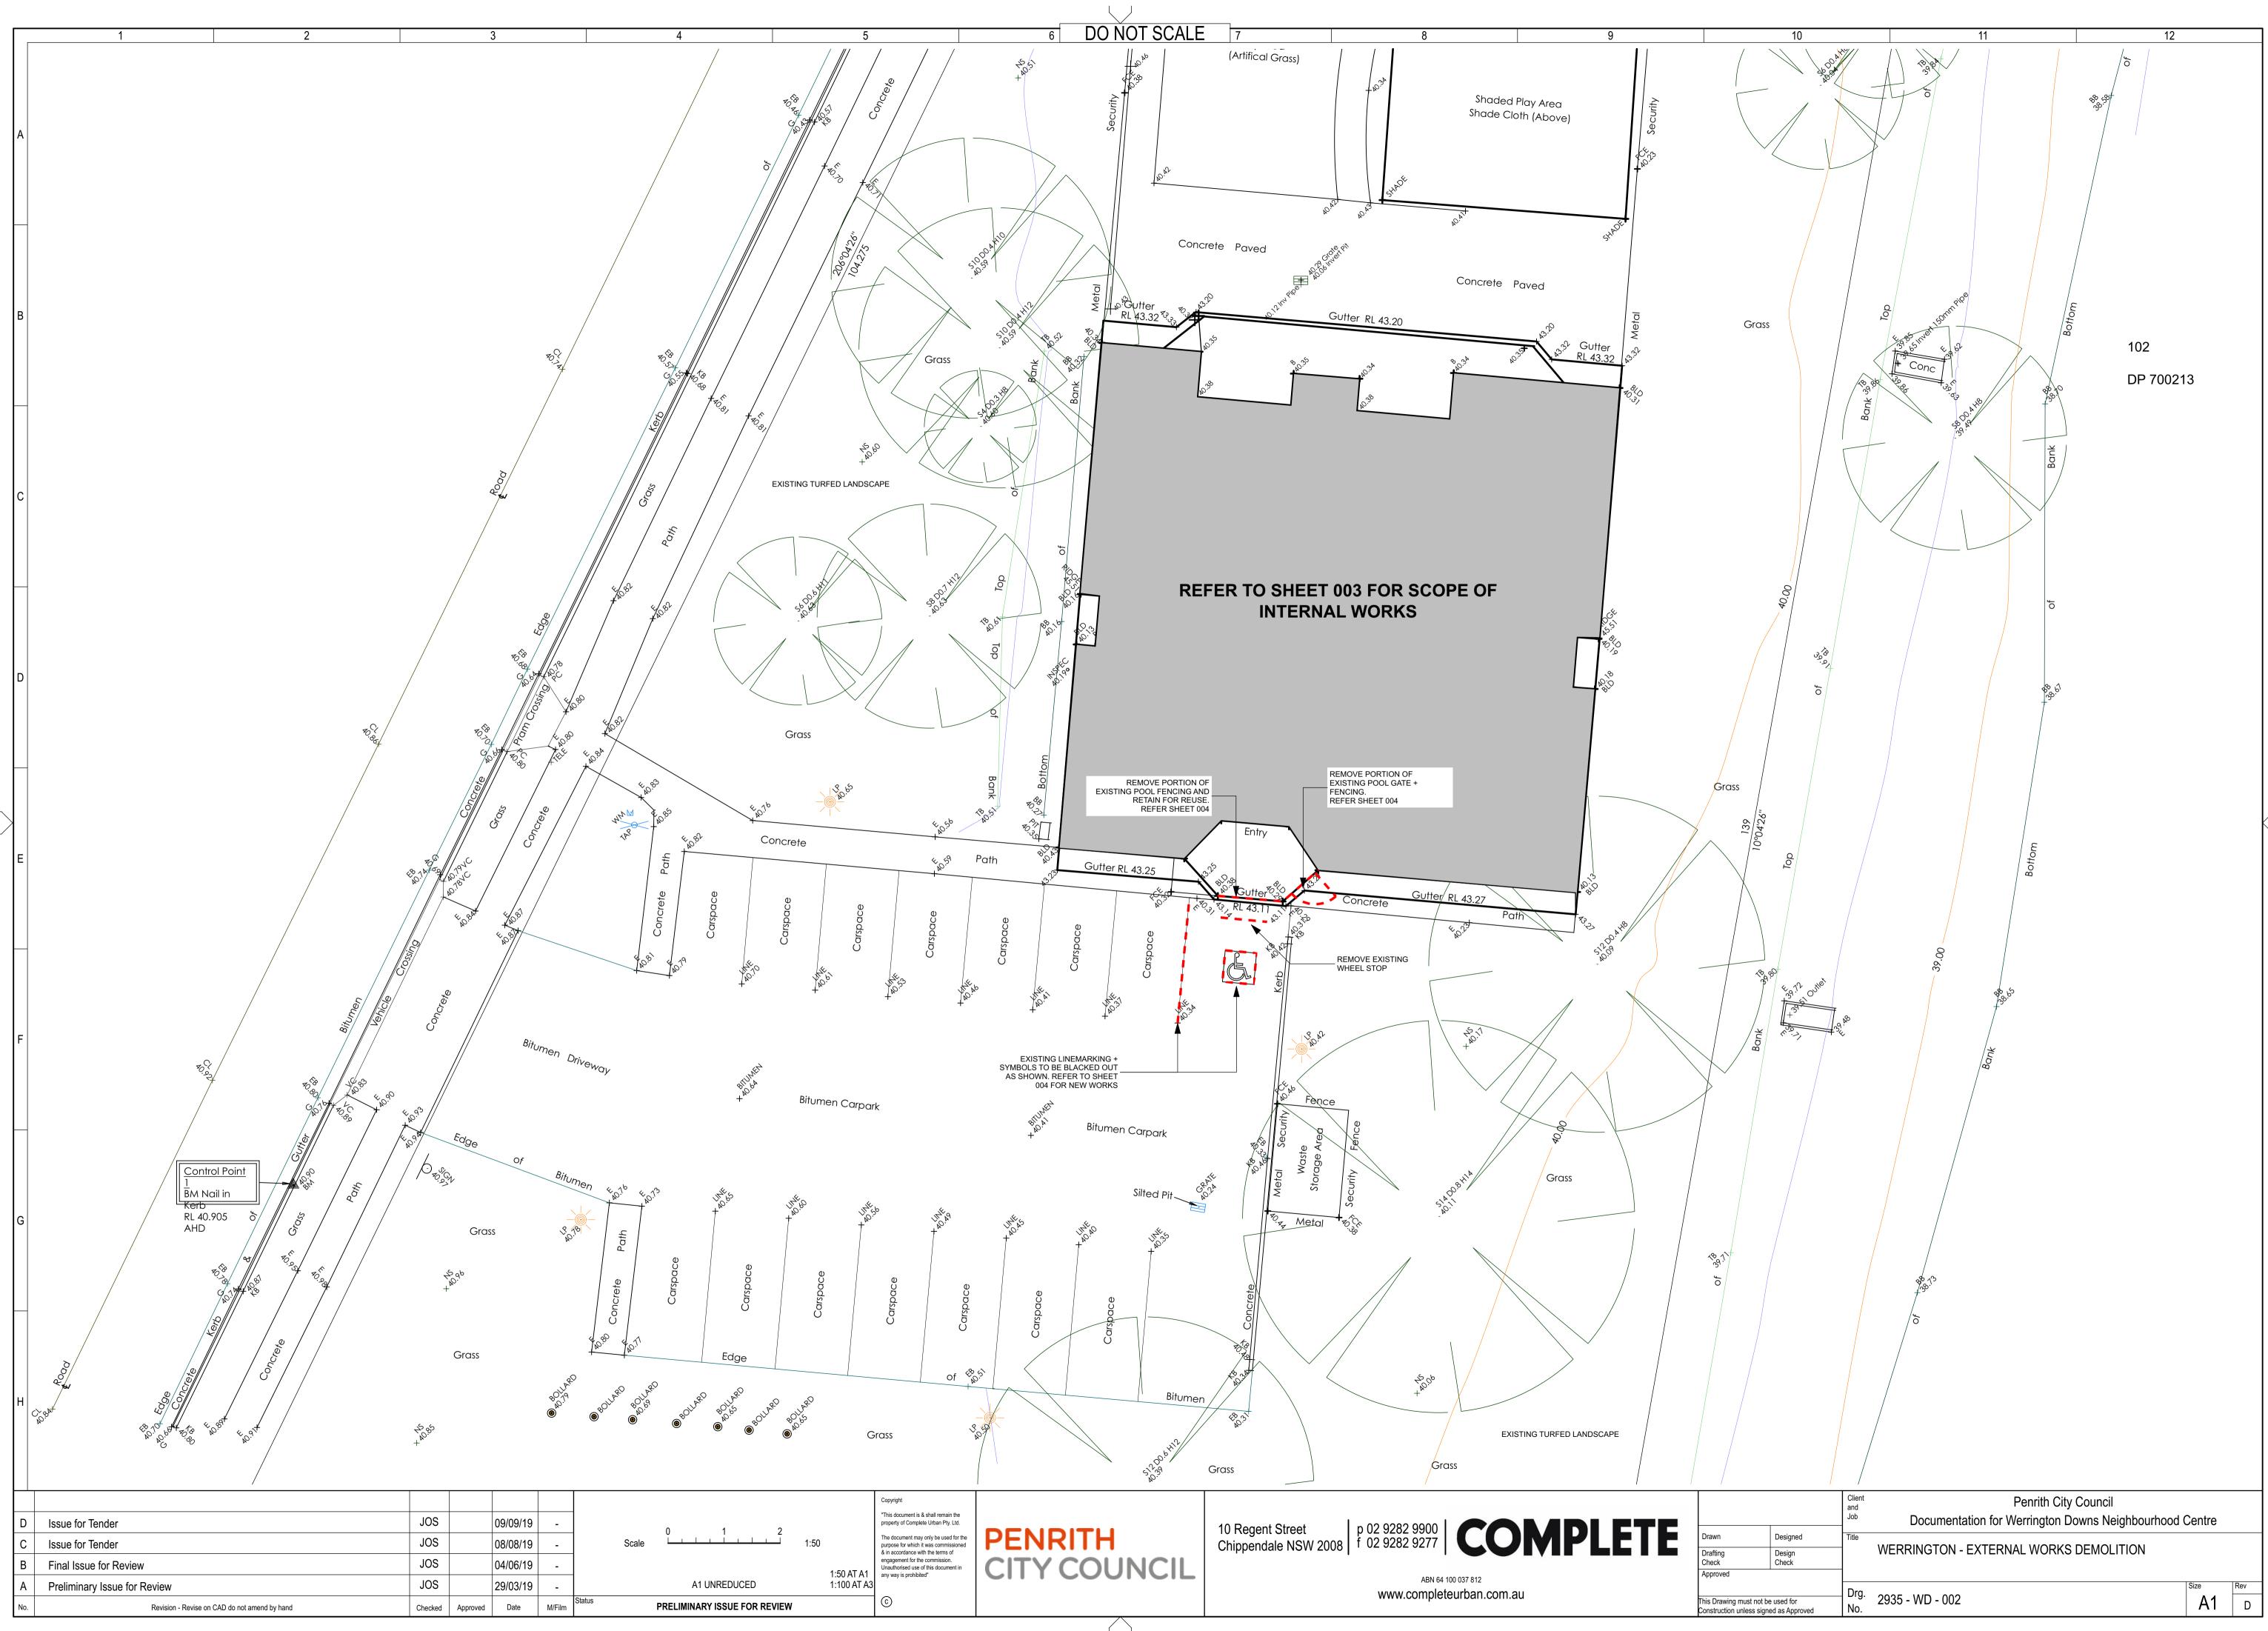

| Design<br>Check |                      | WERRINGTON - SITE PLAN + SCOPE OF WORKS                                  |        |     |
| Approved                                                                    |                 |                      |                                                                          | 1.0:   |     |
|                                                                             |                 | Drg.                 |                                                                          | Size   | Rev |
| This Drawing must not be used for<br>Construction unless signed as Approved |                 | No.                  | 2935 - WD - 001                                                          | A1     | D   |





All existing floor (Vinyl, Tiles + bedding, Epoxy or Carpet) and wall finishes (Tiles + bedding) to be removed U.N.O. Make good to existing surfaces and

All existing WC pans and Basins to be removed U.N.O Where new locations are provide for WC pans and Basins. Terminate and Cap existing services or adjust to suit new positions. Refer Services Engs. Documents Remove all fittings and fixtures in Wet areas U.N.O Remove all fittings and fixtures including electrical conduits in Hall in preparation for new plasterboard and services. Refer Services Engs. Documents

Remove all lighting throughout. Patch and repair insitu ceilings as required. Refer Services Engs. Documents

Remove existing joinery as indicated Refer Services Engs. Documents for extent of services

Where doors are indicated t