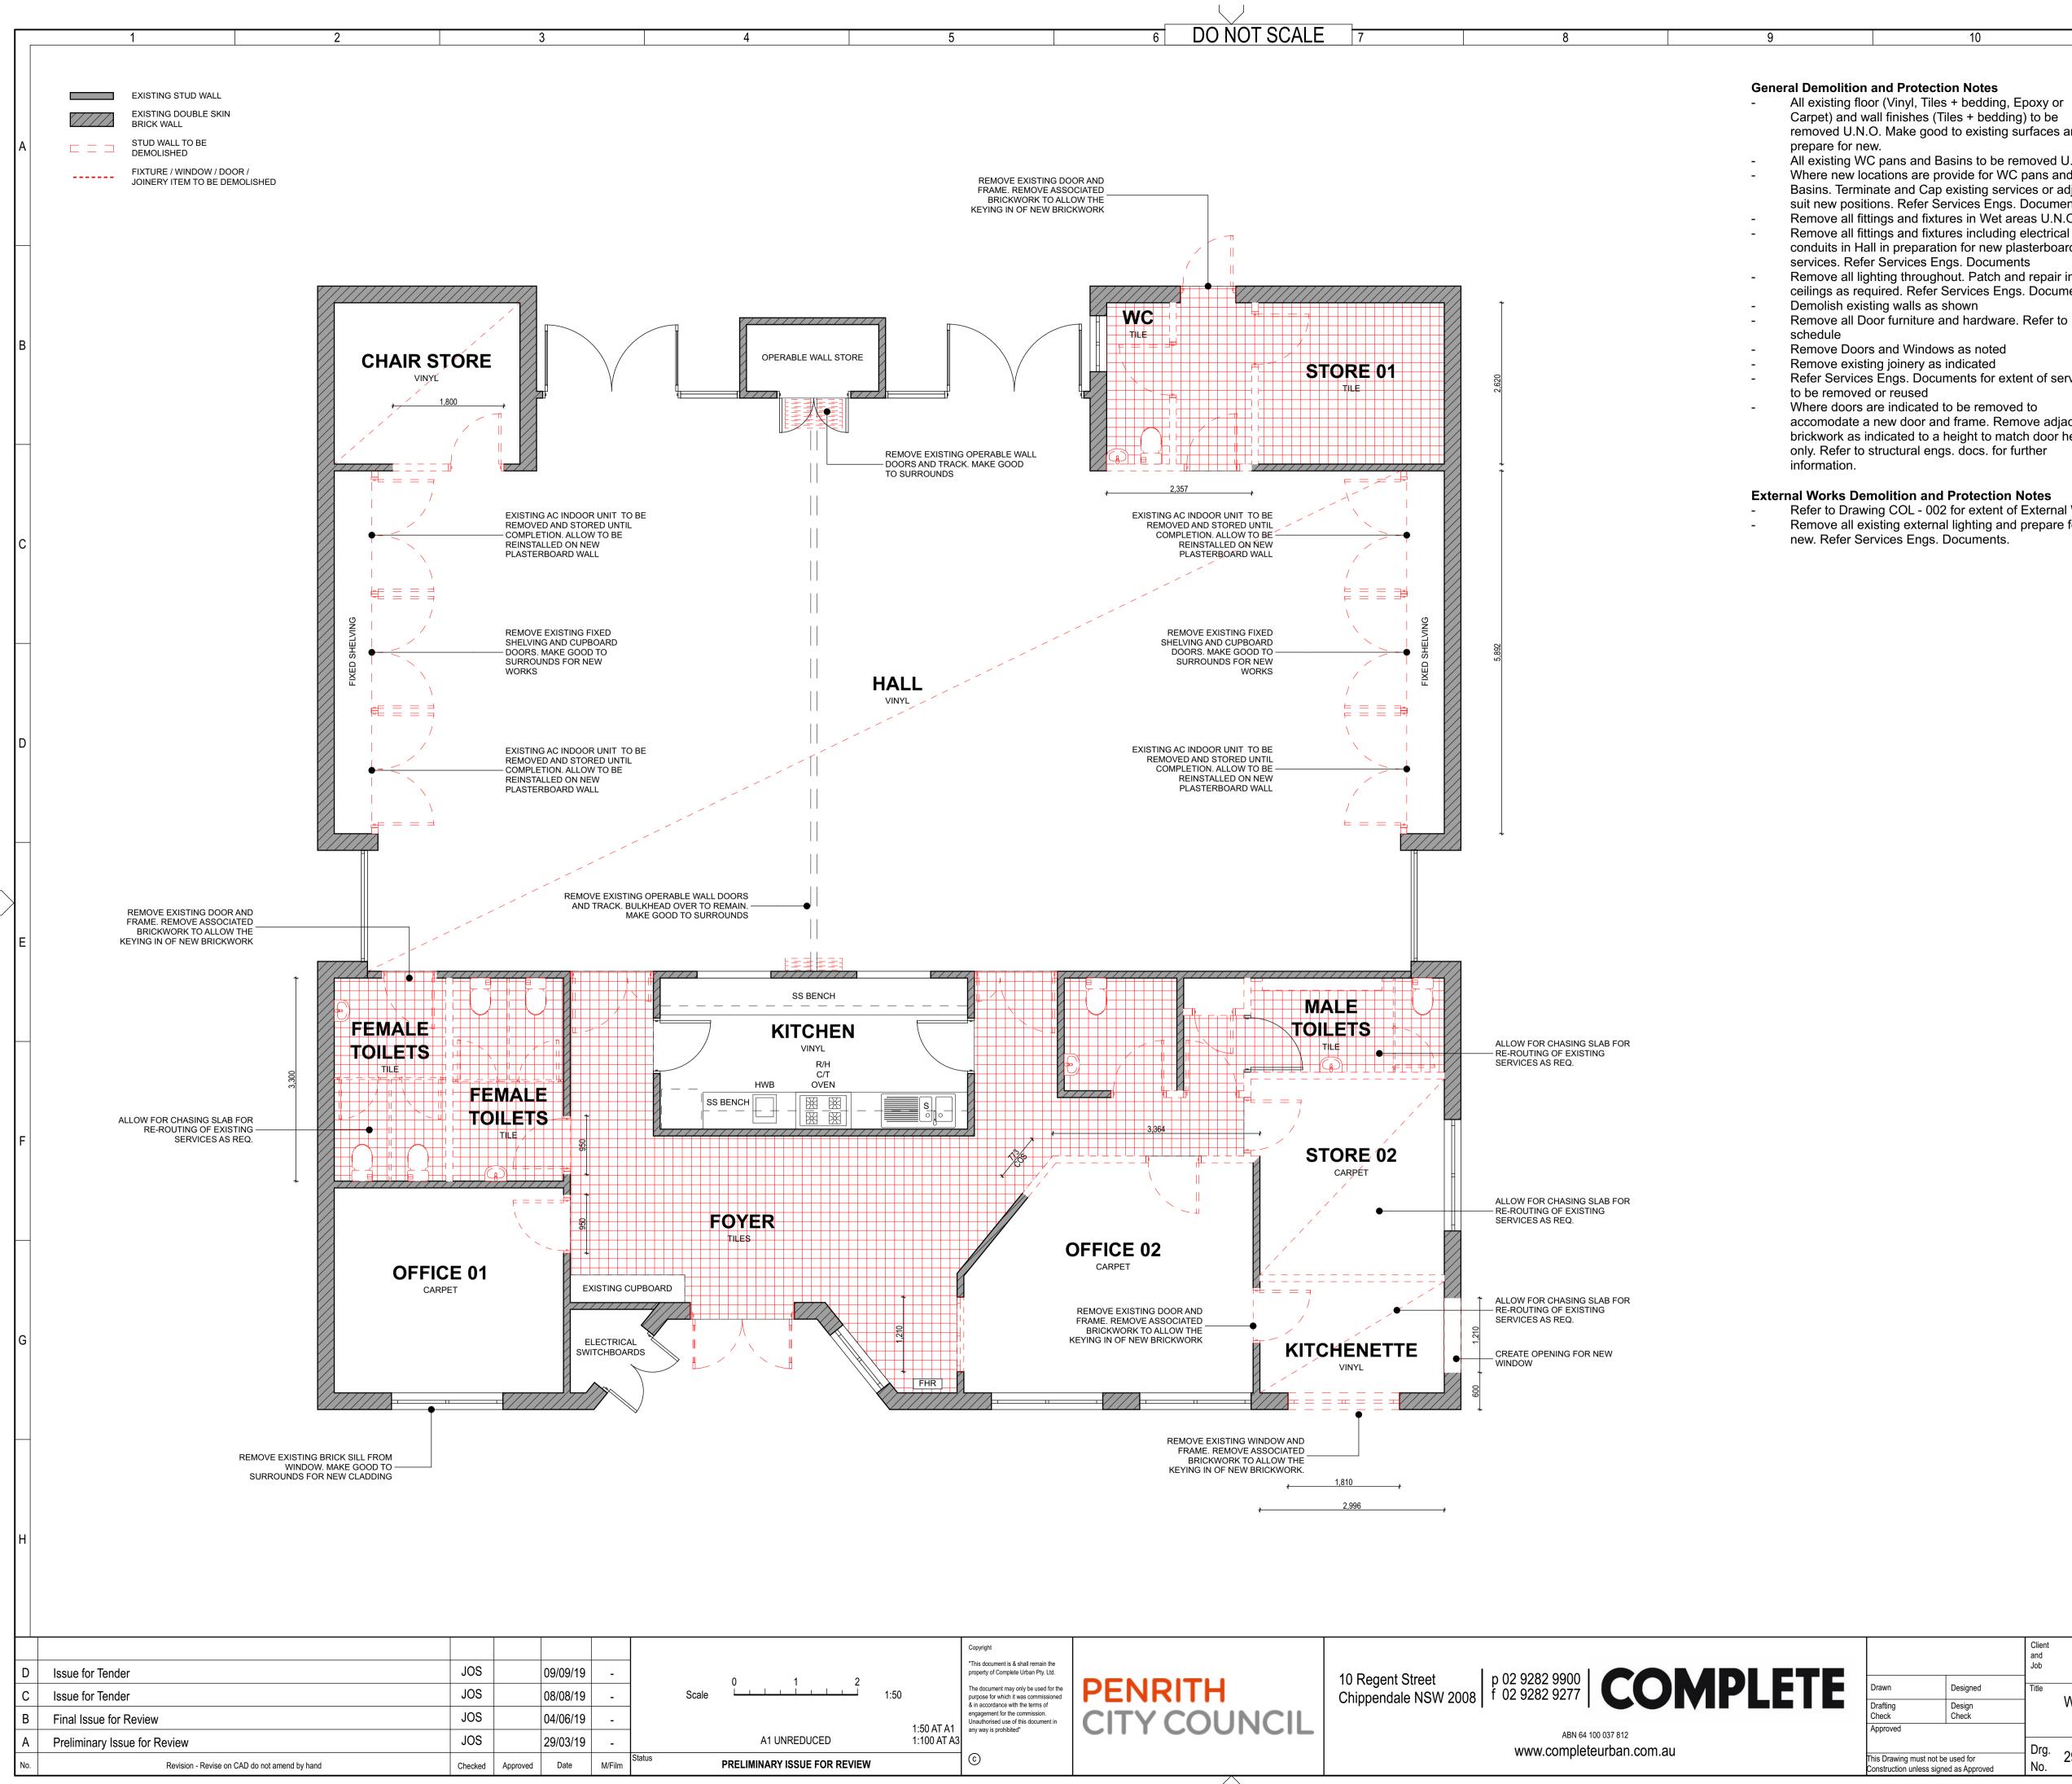

| Design<br>Check |                      | WERRINGTON - SITE PLAN + SCOPE OF WORKS                                  |        |     |
| Approved                                                                    |                 |                      |                                                                          | 1.0:   |     |
|                                                                             |                 | Drg.                 |                                                                          | Size   | Rev |
| This Drawing must not be used for<br>Construction unless signed as Approved |                 | No.                  | 2935 - WD - 001                                                          | A1     | D   |





All existing floor (Vinyl, Tiles + bedding, Epoxy or Carpet) and wall finishes (Tiles + bedding) to be removed U.N.O. Make good to existing surfaces and

All existing WC pans and Basins to be removed U.N.O Where new locations are provide for WC pans and Basins. Terminate and Cap existing services or adjust to suit new positions. Refer Services Engs. Documents Remove all fittings and fixtures in Wet areas U.N.O Remove all fittings and fixtures including electrical conduits in Hall in preparation for new plasterboard and services. Refer Services Engs. Documents

Remove all lighting throughout. Patch and repair insitu ceilings as required. Refer Services Engs. Documents

Remove existing joinery as indicated Refer Services Engs. Documents for extent of services

Where doors are indicated to