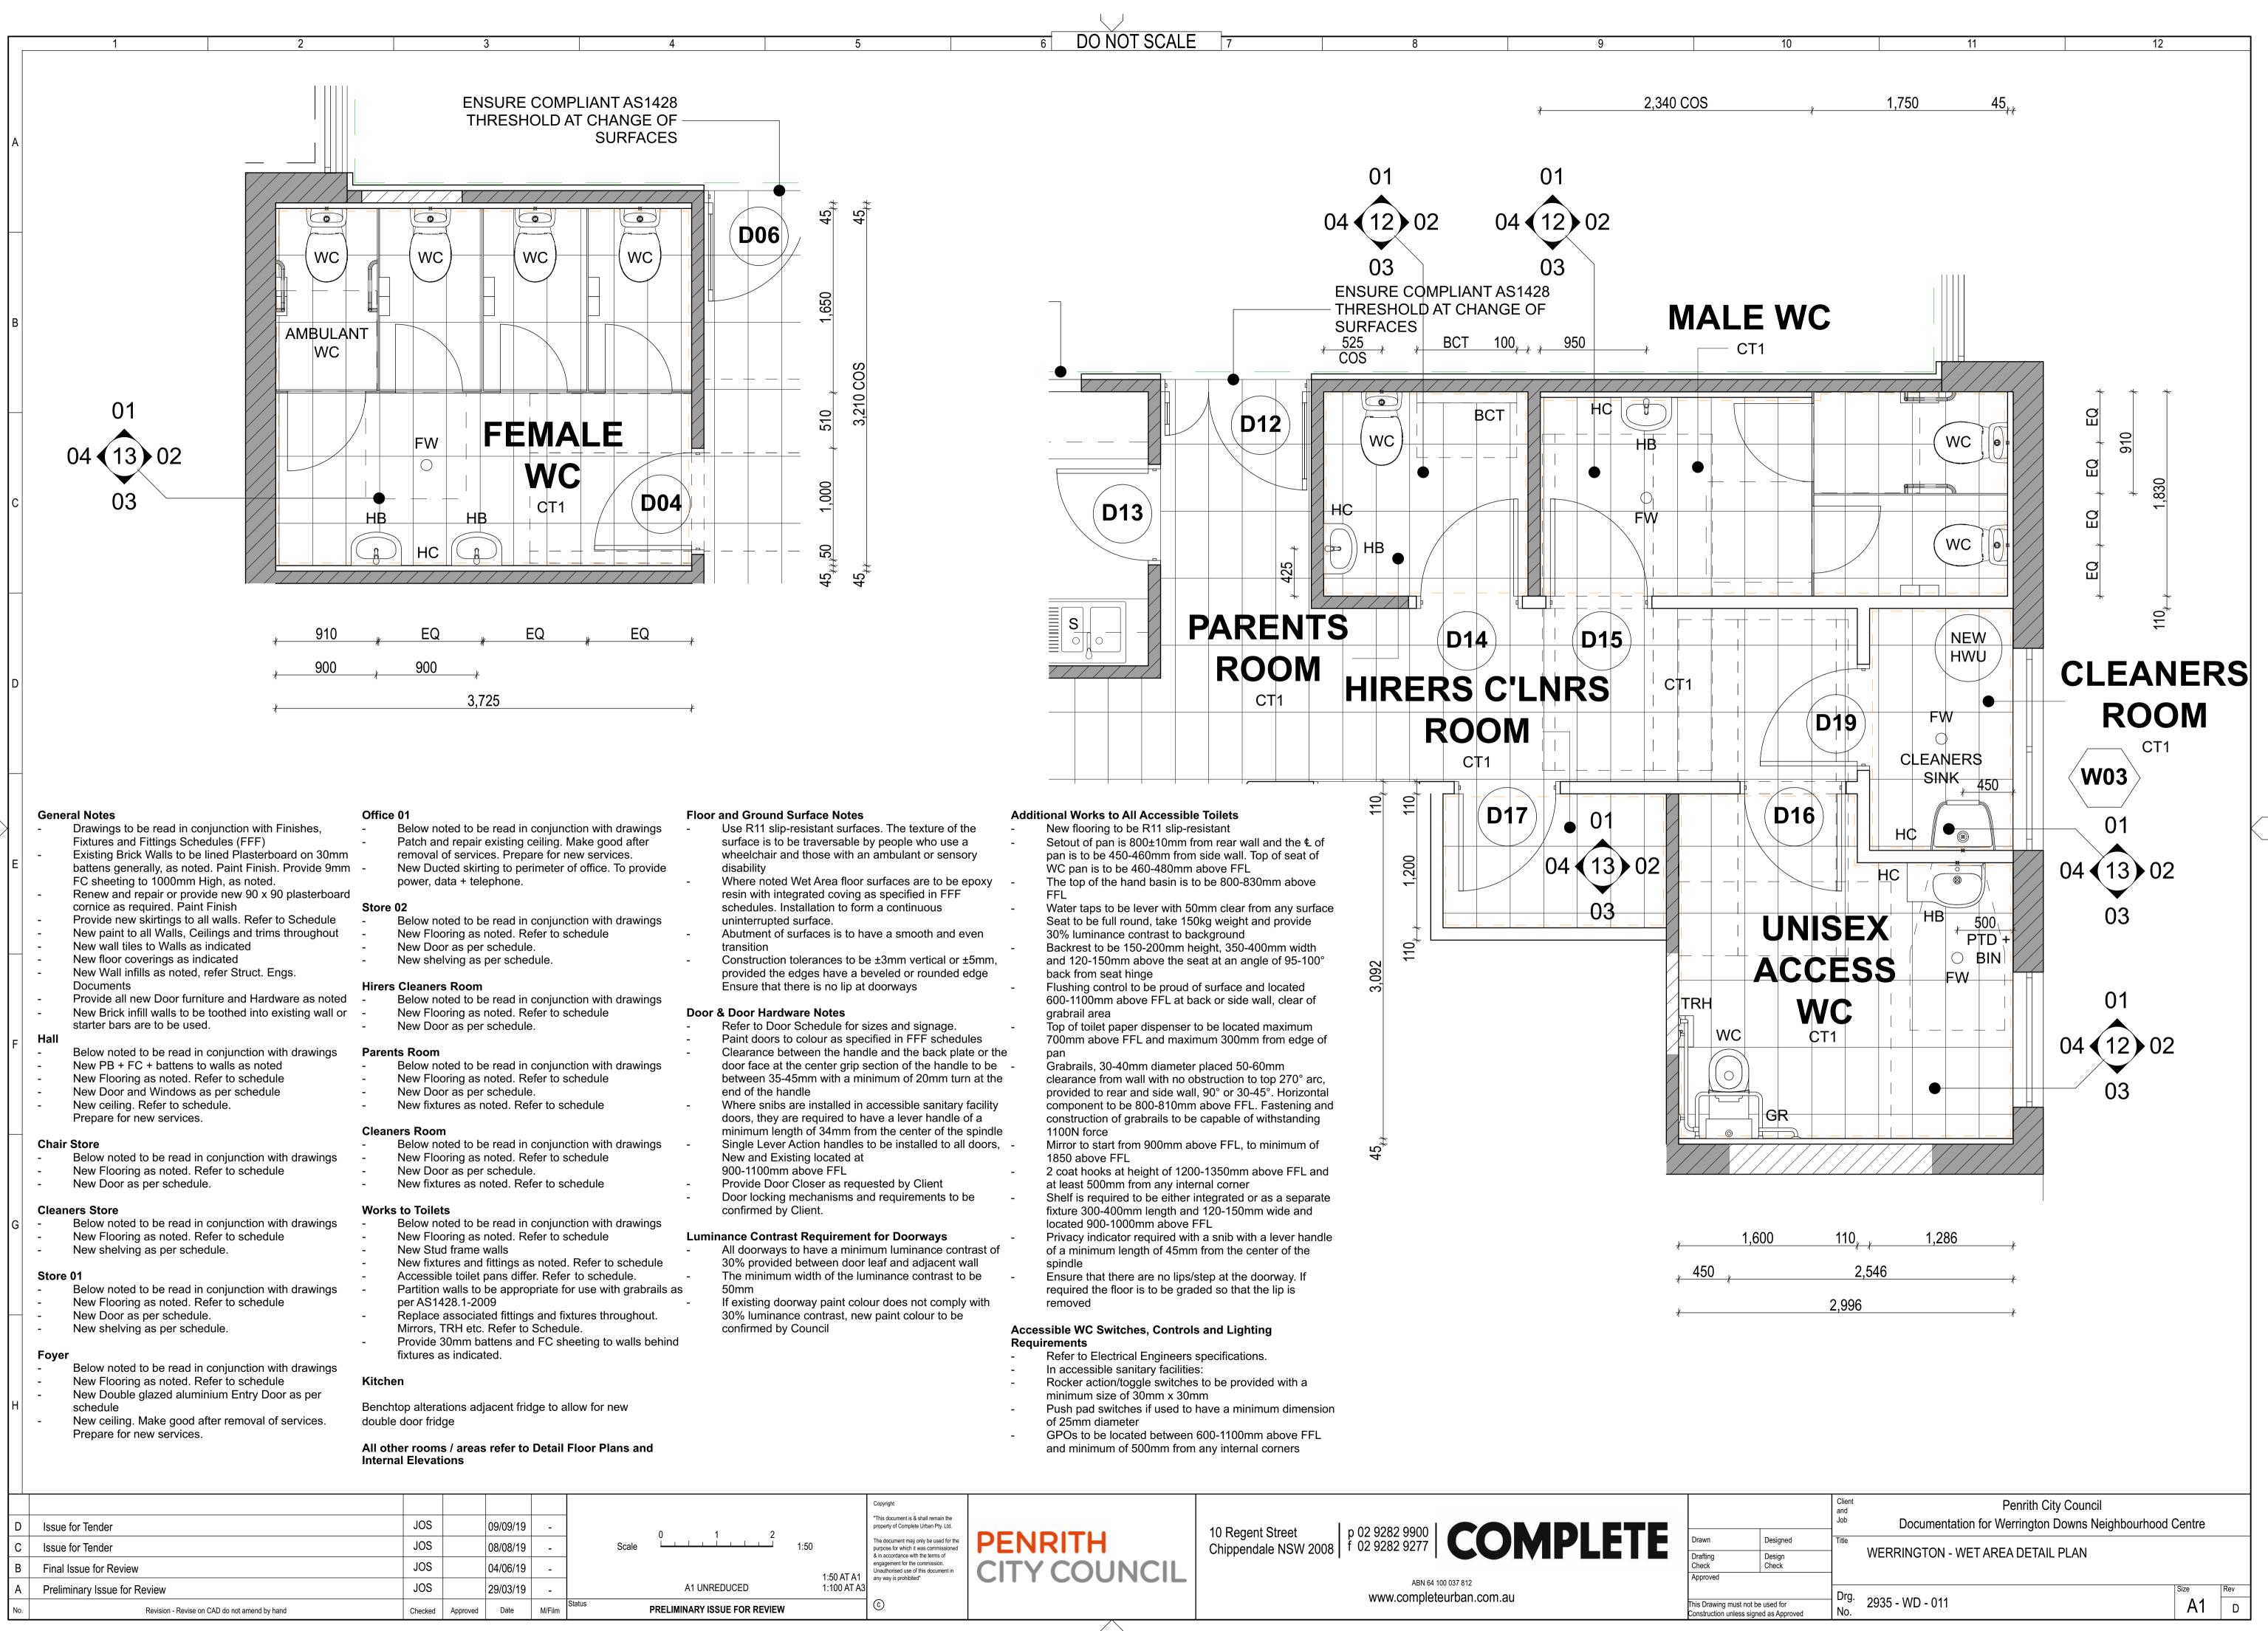

# **Documentation for Werrington Downs** Neighbourhood Centre

| Adjustable                                                                                                                                                                                                   |                                                                                      | REV                                 | DESCRIPTION                                                                                                                                                                                                       | DRAWING No.                        |
|--------------------------------------------------------------------------------------------------------------------------------------------------------------------------------------------------------------|--------------------------------------------------------------------------------------|-------------------------------------|-------------------------------------------------------------------------------------------------------------------------------------------------------------------------------------------------------------------|------------------------------------|
| Ambulant                                                                                                                                                                                                     |                                                                                      | D                                   | GENERAL COVERSHEET                                                                                                                                                                                                | GE - 001                           |
| Baby Change Table                                                                                                                                                                                            | BCT                                                                                  |                                     | GENERAL SPECIFICATION                                                                                                                                                                                             | GE - 001<br>GE - 002               |
| Centre Line                                                                                                                                                                                                  | CL                                                                                   | D                                   |                                                                                                                                                                                                                   |                                    |
| Carpet<br>Column                                                                                                                                                                                             | CPT<br>COL.                                                                          | D                                   | GENERAL FINISHES SCHEDULE                                                                                                                                                                                         | GE - 003                           |
| Concrete                                                                                                                                                                                                     | CONC.                                                                                |                                     | GENERAL FINISHES SCHEDULE                                                                                                                                                                                         | GE - 004                           |
| Check on site                                                                                                                                                                                                |                                                                                      | D                                   | GENERAL FIXTURES AND FITTING SCHEDULE                                                                                                                                                                             | GE - 005                           |
| •                                                                                                                                                                                                            |                                                                                      | D                                   | DOOR + WINDOW SCHEDULE                                                                                                                                                                                            | GE - 006                           |
| Cooktop                                                                                                                                                                                                      | C/T<br>DG                                                                            |                                     | WERRINGTON DOWNS NEIGHBOURHOOD CENTRE                                                                                                                                                                             |                                    |
| Door grille<br>Documentation                                                                                                                                                                                 | DOCS.                                                                                | D                                   | WERRINGTON - SITE PLAN + SCOPE OF WORKS                                                                                                                                                                           | WD - 001                           |
| Dryer                                                                                                                                                                                                        | DRY                                                                                  | D                                   | WERRINGTON - EXTERNAL WORKS DEMOLITION                                                                                                                                                                            | WD - 002                           |
| Engineer                                                                                                                                                                                                     | ENG.                                                                                 | D                                   | WERRINGTON - GROUND FLOOR DEMOLITION                                                                                                                                                                              | WD - 003                           |
| Equal                                                                                                                                                                                                        | EQ                                                                                   | D                                   | WERRINGTON - GROUND FLOOR GENERAL ARRANGEMENT                                                                                                                                                                     | WD - 004                           |
| Epoxy Resin Flooring<br>Epoxy Resin Coving                                                                                                                                                                   | ER<br>ERC                                                                            | D                                   | WERRINGTON - EXTERNAL WORKS                                                                                                                                                                                       | WD - 005                           |
| Existing                                                                                                                                                                                                     | EX.                                                                                  | D                                   | WERRINGTON - REFLECTED CEILING PLAN                                                                                                                                                                               | WD - 006                           |
| Fridge                                                                                                                                                                                                       | F                                                                                    | D                                   | WERRINGTON - ROOF PLAN                                                                                                                                                                                            | WD - 007                           |
| Fire Hose Reel                                                                                                                                                                                               | FHR                                                                                  | D                                   | WERRINGTON - BUILDING SECTIONS                                                                                                                                                                                    | WD - 008                           |
| Freezer<br>Floor Waste                                                                                                                                                                                       | FR<br>FW                                                                             | D                                   | WERRINGTON - BUILDING SECTIONS                                                                                                                                                                                    | WD - 009                           |
| Grab Rail                                                                                                                                                                                                    | GR                                                                                   |                                     | WERRINGTON - BUILDING ELEVATIONS                                                                                                                                                                                  | WD - 010                           |
| Hand Basin                                                                                                                                                                                                   |                                                                                      |                                     | WERRINGTON - WET AREA DETAIL PLAN                                                                                                                                                                                 | WD - 011                           |
| Cold Water Stop Cock                                                                                                                                                                                         | HC                                                                                   | D                                   | WERRINGTON - WET AREA ELEVATIONS                                                                                                                                                                                  | WD - 012                           |
| Hand Dryer<br>Hand Wash Basin                                                                                                                                                                                | HD<br>HWB                                                                            | D                                   | WERRINGTON - WET AREA ELEVATIONS                                                                                                                                                                                  | WD - 013                           |
| Kick Board                                                                                                                                                                                                   | KB                                                                                   | D                                   |                                                                                                                                                                                                                   |                                    |
| Mirror                                                                                                                                                                                                       | MI<br>MW                                                                             |                                     | <b>NSULTANT DRAWING SCHEDULE</b>                                                                                                                                                                                  | CON                                |
| Microwaye                                                                                                                                                                                                    | O/H                                                                                  | REV                                 | DESCRIPTION                                                                                                                                                                                                       | DRAWING No.                        |
| Microwave<br>Overhead                                                                                                                                                                                        |                                                                                      |                                     |                                                                                                                                                                                                                   |                                    |
| Overhead<br>Oven                                                                                                                                                                                             | OV<br>PTD                                                                            |                                     |                                                                                                                                                                                                                   | 400                                |
| Overhead<br>Oven<br>Paper Towel Dispenser<br>Rangehood                                                                                                                                                       | PTD<br>R/H                                                                           | В                                   | PROJECT STRUCTURAL NOTES                                                                                                                                                                                          |                                    |
| Overhead<br>Oven<br>Paper Towel Dispense<br>Rangehood<br>Splash Back                                                                                                                                         | PTD<br>R/H<br>SB                                                                     | В                                   | GROUND FLOOR WORKS PLAN                                                                                                                                                                                           | 401                                |
| Overhead<br>Oven<br>Paper Towel Dispenser<br>Rangehood<br>Splash Back<br>Shower                                                                                                                              | PTD<br>R/H<br>SB<br>SHWR                                                             | B<br>B                              | GROUND FLOOR WORKS PLAN<br>GROUND FLOOR WORKS DETAILS                                                                                                                                                             | 402                                |
| Overhead<br>Oven<br>Paper Towel Dispense<br>Rangehood<br>Splash Back<br>Shower<br>Sink<br>Specification                                                                                                      | PTD<br>R/H<br>SB<br>SHWR<br>SK<br>SPEC.                                              | В                                   | GROUND FLOOR WORKS PLAN                                                                                                                                                                                           |                                    |
| Overhead<br>Oven<br>Paper Towel Dispenser<br>Rangehood<br>Splash Back<br>Shower<br>Sink                                                                                                                      | PTD<br>R/H<br>SB<br>SHWR<br>SK                                                       | B<br>B                              | GROUND FLOOR WORKS PLAN<br>GROUND FLOOR WORKS DETAILS<br>CEILING FRAME LAYOUT                                                                                                                                     | 402                                |
| Overhead<br>Oven<br>Paper Towel Dispenser<br>Rangehood<br>Splash Back<br>Shower<br>Sink<br>Specification<br>Stainless Steel<br>Tap<br>Toilet Paper Roll Holde                                                | PTD<br>R/H<br>SB<br>SHWR<br>SK<br>SPEC.<br>SS<br>TAP<br>TRH                          | B<br>B<br>B<br>T1                   | GROUND FLOOR WORKS PLAN<br>GROUND FLOOR WORKS DETAILS<br>CEILING FRAME LAYOUT<br>ELECTRICAL SERVICES, LEGEND                                                                                                      | 402<br>403<br>E200                 |
| Overhead<br>Oven<br>Paper Towel Dispense<br>Rangehood<br>Splash Back<br>Shower<br>Sink<br>Specification<br>Stainless Steel<br>Tap<br>Toilet Paper Roll Holde<br>Vinyl                                        | PTD<br>R/H<br>SB<br>SHWR<br>SK<br>SPEC.<br>SS<br>TAP<br>TRH<br>VN                    | B<br>B<br>B<br>T1<br>T1             | GROUND FLOOR WORKS PLAN<br>GROUND FLOOR WORKS DETAILS<br>CEILING FRAME LAYOUT<br>ELECTRICAL SERVICES, LEGEND<br>ELECTRICAL SERVICES SITE PLAN AND DEMOLITION LAYOUT                                               | 402<br>403<br>E200<br>E201         |
| Overhead<br>Oven<br>Paper Towel Dispenser<br>Rangehood<br>Splash Back<br>Shower<br>Sink<br>Specification<br>Stainless Steel<br>Tap<br>Toilet Paper Roll Holde<br>Vinyl<br>Vinyl Coving<br>Toilet Pan         | PTD<br>R/H<br>SB<br>SHWR<br>SK<br>SPEC.<br>SS<br>TAP<br>TRH                          | B<br>B<br>B<br>T1                   | GROUND FLOOR WORKS PLAN<br>GROUND FLOOR WORKS DETAILS<br>CEILING FRAME LAYOUT<br>ELECTRICAL SERVICES, LEGEND                                                                                                      | 402<br>403<br>E200                 |
| Overhead<br>Oven<br>Paper Towel Dispenser<br>Rangehood<br>Splash Back<br>Shower<br>Sink<br>Specification<br>Stainless Steel<br>Tap<br>Toilet Paper Roll Holde<br>Vinyl<br>Vinyl Coving<br>Toilet Pan<br>With | PTD<br>R/H<br>SB<br>SHWR<br>SK<br>SPEC.<br>SS<br>TAP<br>TRH<br>VN<br>VNC<br>WC<br>WC | B<br>B<br>B<br>T1<br>T1<br>T1<br>T1 | GROUND FLOOR WORKS PLAN<br>GROUND FLOOR WORKS DETAILS<br>CEILING FRAME LAYOUT<br>ELECTRICAL SERVICES, LEGEND<br>ELECTRICAL SERVICES SITE PLAN AND DEMOLITION LAYOUT<br>ELECTRICAL SERVICES LIGHTING, POWER LAYOUT | 402<br>403<br>E200<br>E201<br>E202 |
| Overhead<br>Oven<br>Paper Towel Dispenser<br>Rangehood<br>Splash Back<br>Shower<br>Sink<br>Specification<br>Stainless Steel<br>Tap<br>Toilet Paper Roll Holde<br>Vinyl<br>Vinyl Coving<br>Toilet Pan         | PTD<br>R/H<br>SB<br>SHWR<br>SK<br>SPEC.<br>SS<br>TAP<br>TRH<br>VN<br>VNC<br>WC       | B<br>B<br>B<br>T1<br>T1<br>T1<br>T1 | GROUND FLOOR WORKS PLAN<br>GROUND FLOOR WORKS DETAILS<br>CEILING FRAME LAYOUT<br>ELECTRICAL SERVICES, LEGEND<br>ELECTRICAL SERVICES SITE PLAN AND DEMOLITION LAYOUT<br>ELECTRICAL SERVICES LIGHTING, POWER LAYOUT | 402<br>403<br>E200<br>E201<br>E202 |