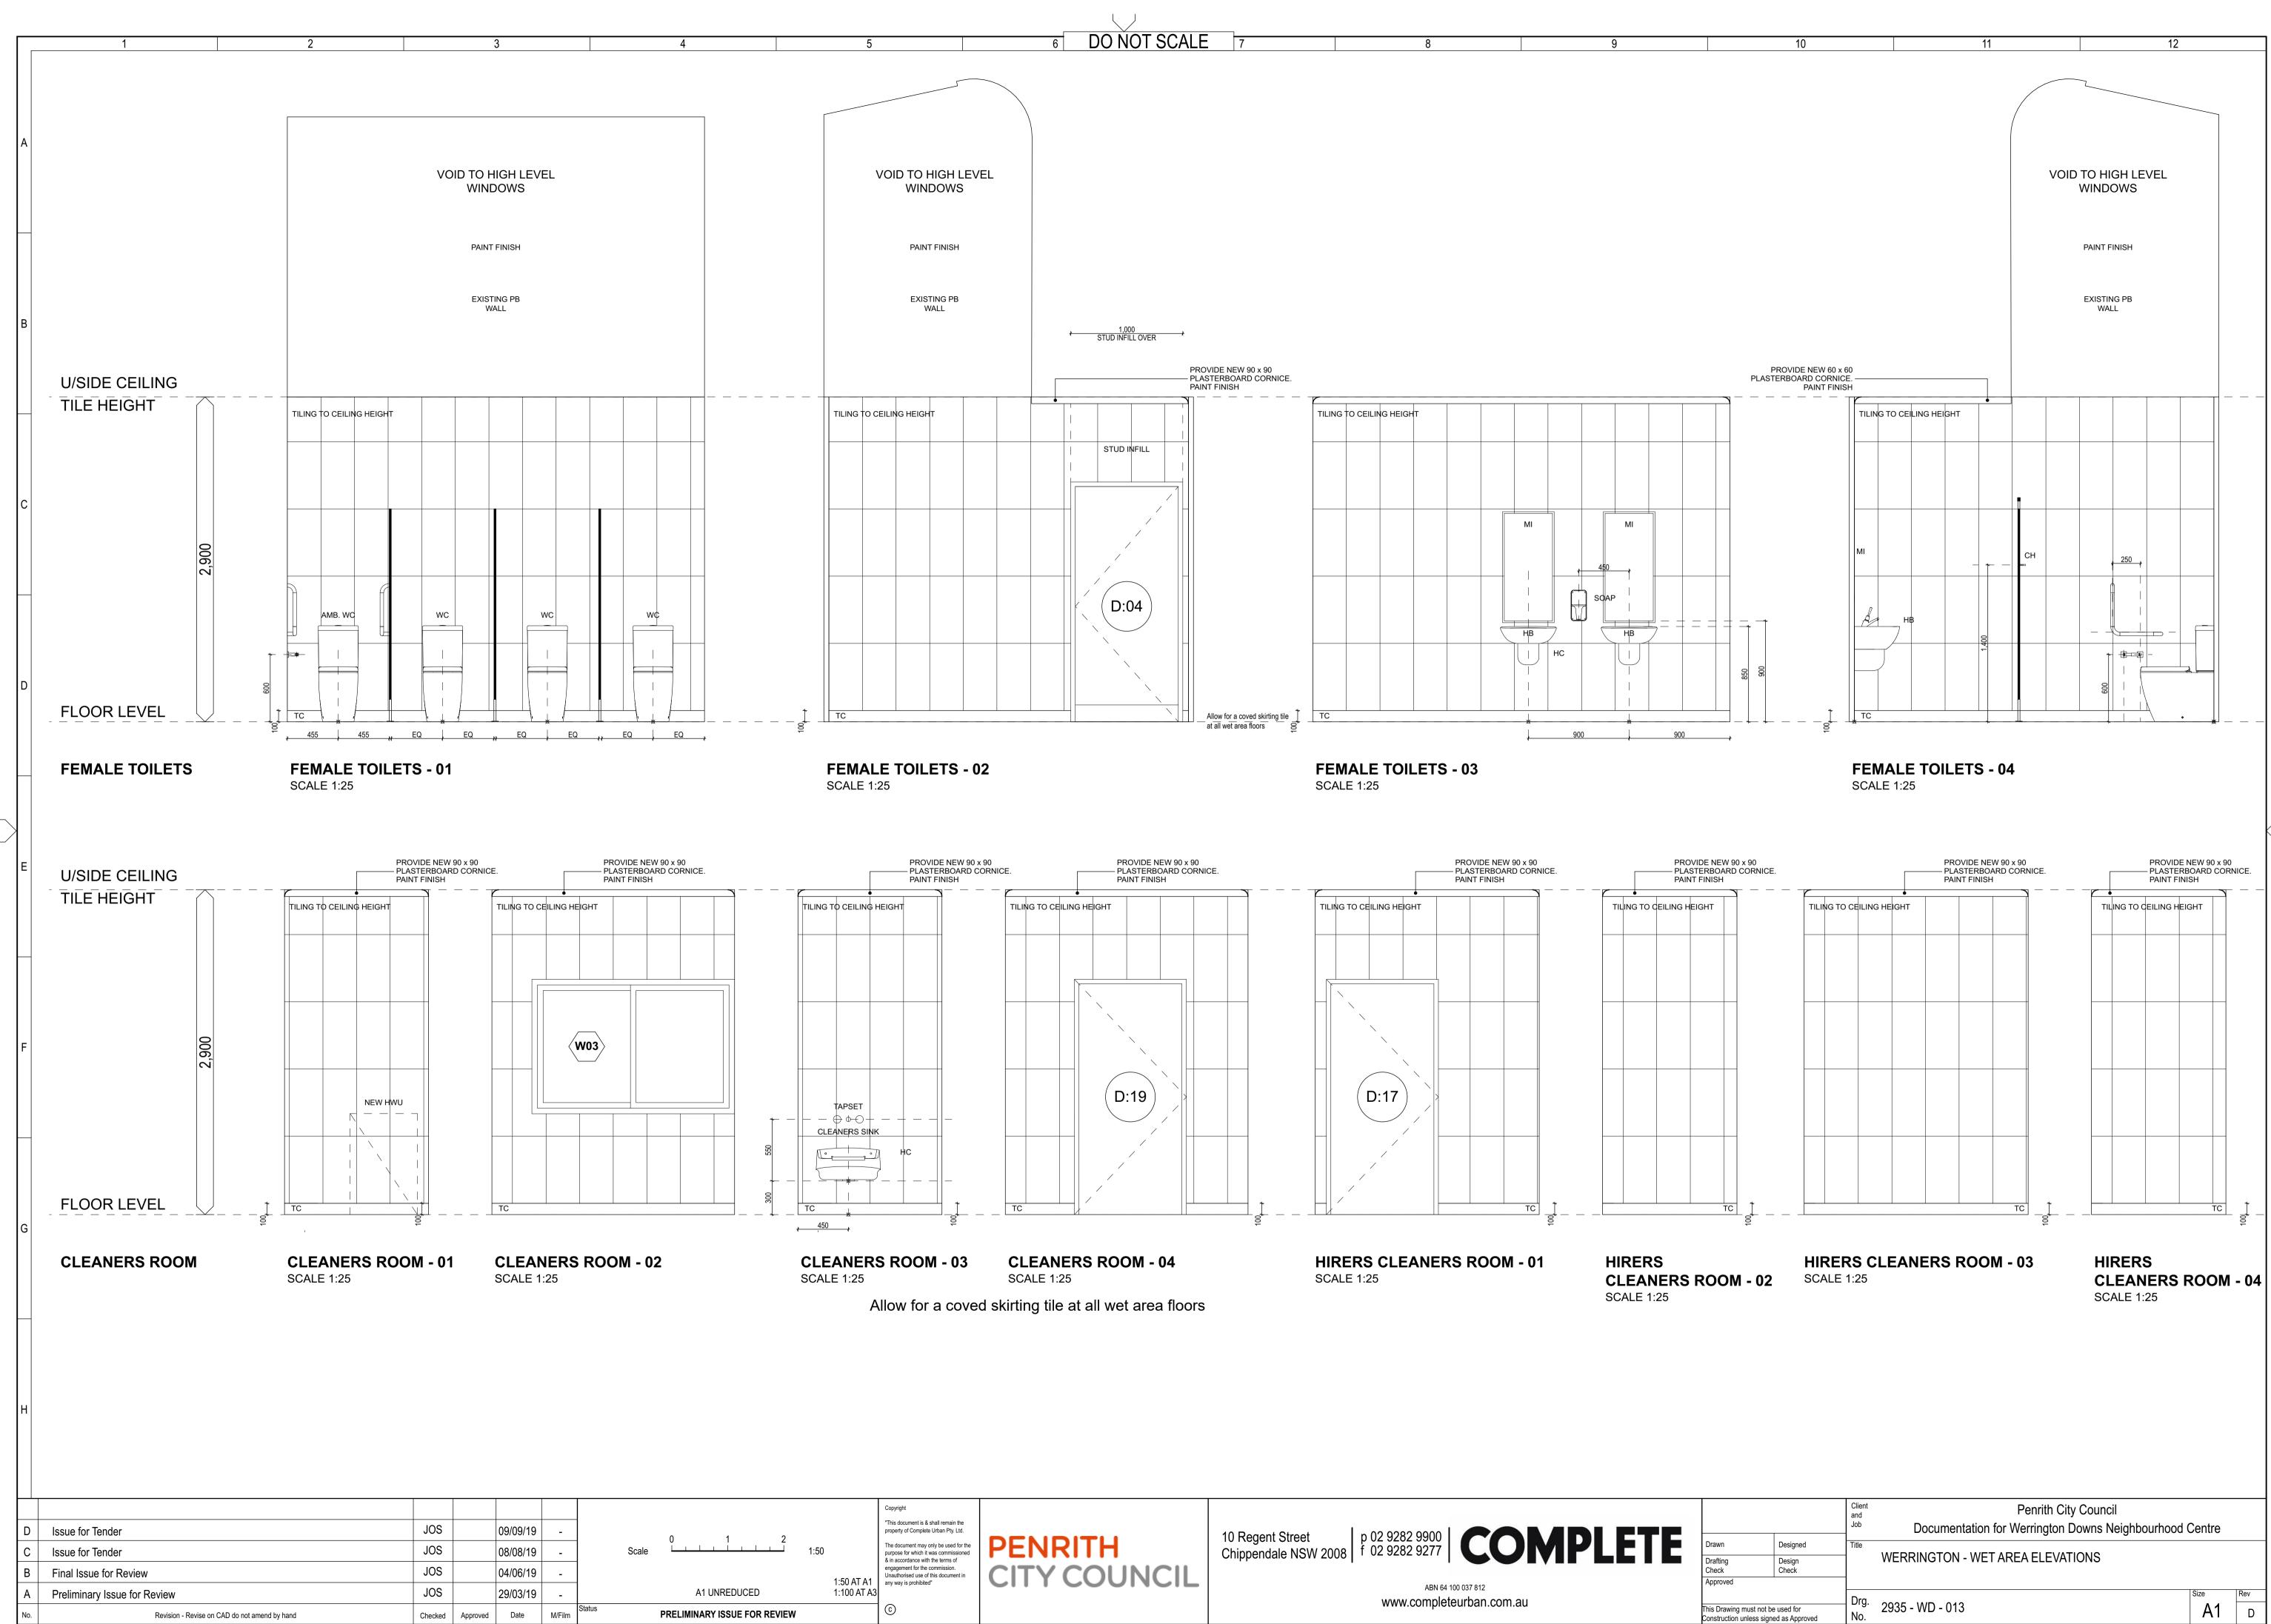

# **Documentation for Werrington Downs** Neighbourhood Centre

| Adjustable                                                                                                                                                                                                   |                                                                                      | REV                                 | DESCRIPTION                                                                                                                                                                                                       | DRAWING No.                        |
|--------------------------------------------------------------------------------------------------------------------------------------------------------------------------------------------------------------|--------------------------------------------------------------------------------------|-------------------------------------|-------------------------------------------------------------------------------------------------------------------------------------------------------------------------------------------------------------------|------------------------------------|
| Ambulant                                                                                                                                                                                                     |                                                                                      | D                                   | GENERAL COVERSHEET                                                                                                                                                                                                | GE - 001                           |
| Baby Change Table                                                                                                                                                                                            | BCT                                                                                  |                                     | GENERAL SPECIFICATION                                                                                                                                                                                             | GE - 001<br>GE - 002               |
| Centre Line                                                                                                                                                                                                  | CL                                                                                   | D                                   |                                                                                                                                                                                                                   |                                    |
| Carpet<br>Column                                                                                                                                                                                             | CPT<br>COL.                                                                          | D                                   | GENERAL FINISHES SCHEDULE                                                                                                                                                                                         | GE - 003                           |
| Concrete                                                                                                                                                                                                     | CONC.                                                                                |                                     | GENERAL FINISHES SCHEDULE                                                                                                                                                                                         | GE - 004                           |
| Check on site                                                                                                                                                                                                |                                                                                      | D                                   | GENERAL FIXTURES AND FITTING SCHEDULE                                                                                                                                                                             | GE - 005                           |
| •                                                                                                                                                                                                            |                                                                                      | D                                   | DOOR + WINDOW SCHEDULE                                                                                                                                                                                            | GE - 006                           |
| Cooktop                                                                                                                                                                                                      | C/T<br>DG                                                                            |                                     | WERRINGTON DOWNS NEIGHBOURHOOD CENTRE                                                                                                                                                                             |                                    |
| Door grille<br>Documentation                                                                                                                                                                                 | DOCS.                                                                                | D                                   | WERRINGTON - SITE PLAN + SCOPE OF WORKS                                                                                                                                                                           | WD - 001                           |
| Dryer                                                                                                                                                                                                        | DRY                                                                                  | D                                   | WERRINGTON - EXTERNAL WORKS DEMOLITION                                                                                                                                                                            | WD - 002                           |
| Engineer                                                                                                                                                                                                     | ENG.                                                                                 | D                                   | WERRINGTON - GROUND FLOOR DEMOLITION                                                                                                                                                                              | WD - 003                           |
| Equal                                                                                                                                                                                                        | EQ                                                                                   | D                                   | WERRINGTON - GROUND FLOOR GENERAL ARRANGEMENT                                                                                                                                                                     | WD - 004                           |
| Epoxy Resin Flooring<br>Epoxy Resin Coving                                                                                                                                                                   | ER<br>ERC                                                                            | D                                   | WERRINGTON - EXTERNAL WORKS                                                                                                                                                                                       | WD - 005                           |
| Existing                                                                                                                                                                                                     | EX.                                                                                  | D                                   | WERRINGTON - REFLECTED CEILING PLAN                                                                                                                                                                               | WD - 006                           |
| Fridge                                                                                                                                                                                                       | F                                                                                    | D                                   | WERRINGTON - ROOF PLAN                                                                                                                                                                                            | WD - 007                           |
| Fire Hose Reel                                                                                                                                                                                               | FHR                                                                                  | D                                   | WERRINGTON - BUILDING SECTIONS                                                                                                                                                                                    | WD - 008                           |
| Freezer<br>Floor Waste                                                                                                                                                                                       | FR<br>FW                                                                             | D                                   | WERRINGTON - BUILDING SECTIONS                                                                                                                                                                                    | WD - 009                           |
| Grab Rail                                                                                                                                                                                                    | GR                                                                                   |                                     | WERRINGTON - BUILDING ELEVATIONS                                                                                                                                                                                  | WD - 010                           |
| Hand Basin                                                                                                                                                                                                   |                                                                                      |                                     | WERRINGTON - WET AREA DETAIL PLAN                                                                                                                                                                                 | WD - 011                           |
| Cold Water Stop Cock                                                                                                                                                                                         | HC                                                                                   | D                                   | WERRINGTON - WET AREA ELEVATIONS                                                                                                                                                                                  | WD - 012                           |
| Hand Dryer<br>Hand Wash Basin                                                                                                                                                                                | HD<br>HWB                                                                            | D                                   | WERRINGTON - WET AREA ELEVATIONS                                                                                                                                                                                  | WD - 013                           |
| Kick Board                                                                                                                                                                                                   | KB                                                                                   | D                                   |                                                                                                                                                                                                                   |                                    |
| Mirror                                                                                                                                                                                                       | MI<br>MW                                                                             |                                     | <b>NSULTANT DRAWING SCHEDULE</b>                                                                                                                                                                                  | CON                                |
| Microwaye                                                                                                                                                                                                    | O/H                                                                                  | REV                                 | DESCRIPTION                                                                                                                                                                                                       | DRAWING No.                        |
| Microwave<br>Overhead                                                                                                                                                                                        |                                                                                      |                                     |                                                                                                                                                                                                                   |                                    |
| Overhead<br>Oven                                                                                                                                                                                             | OV<br>PTD                                                                            |                                     |                                                                                                                                                                                                                   | 400                                |
| Overhead<br>Oven<br>Paper Towel Dispenser<br>Rangehood                                                                                                                                                       | PTD<br>R/H                                                                           | В                                   | PROJECT STRUCTURAL NOTES                                                                                                                                                                                          |                                    |
| Overhead<br>Oven<br>Paper Towel Dispense<br>Rangehood<br>Splash Back                                                                                                                                         | PTD<br>R/H<br>SB                                                                     | В                                   | GROUND FLOOR WORKS PLAN                                                                                                                                                                                           | 401                                |
| Overhead<br>Oven<br>Paper Towel Dispenser<br>Rangehood<br>Splash Back<br>Shower                                                                                                                              | PTD<br>R/H<br>SB<br>SHWR                                                             | B<br>B                              | GROUND FLOOR WORKS PLAN<br>GROUND FLOOR WORKS DETAILS                                                                                                                                                             | 402                                |
| Overhead<br>Oven<br>Paper Towel Dispense<br>Rangehood<br>Splash Back<br>Shower<br>Sink<br>Specification                                                                                                      | PTD<br>R/H<br>SB<br>SHWR<br>SK<br>SPEC.                                              | В                                   | GROUND FLOOR WORKS PLAN                                                                                                                                                                                           |                                    |
| Overhead<br>Oven<br>Paper Towel Dispenser<br>Rangehood<br>Splash Back<br>Shower<br>Sink                                                                                                                      | PTD<br>R/H<br>SB<br>SHWR<br>SK                                                       | B<br>B                              | GROUND FLOOR WORKS PLAN<br>GROUND FLOOR WORKS DETAILS<br>CEILING FRAME LAYOUT                                                                                                                                     | 402                                |
| Overhead<br>Oven<br>Paper Towel Dispenser<br>Rangehood<br>Splash Back<br>Shower<br>Sink<br>Specification<br>Stainless Steel<br>Tap<br>Toilet Paper Roll Holde                                                | PTD<br>R/H<br>SB<br>SHWR<br>SK<br>SPEC.<br>SS<br>TAP<br>TRH                          | B<br>B<br>B<br>T1                   | GROUND FLOOR WORKS PLAN<br>GROUND FLOOR WORKS DETAILS<br>CEILING FRAME LAYOUT<br>ELECTRICAL SERVICES, LEGEND                                                                                                      | 402<br>403<br>E200                 |
| Overhead<br>Oven<br>Paper Towel Dispense<br>Rangehood<br>Splash Back<br>Shower<br>Sink<br>Specification<br>Stainless Steel<br>Tap<br>Toilet Paper Roll Holde<br>Vinyl                                        | PTD<br>R/H<br>SB<br>SHWR<br>SK<br>SPEC.<br>SS<br>TAP<br>TRH<br>VN                    | B<br>B<br>B<br>T1<br>T1             | GROUND FLOOR WORKS PLAN<br>GROUND FLOOR WORKS DETAILS<br>CEILING FRAME LAYOUT<br>ELECTRICAL SERVICES, LEGEND<br>ELECTRICAL SERVICES SITE PLAN AND DEMOLITION LAYOUT                                               | 402<br>403<br>E200<br>E201         |
| Overhead<br>Oven<br>Paper Towel Dispenser<br>Rangehood<br>Splash Back<br>Shower<br>Sink<br>Specification<br>Stainless Steel<br>Tap<br>Toilet Paper Roll Holde<br>Vinyl<br>Vinyl Coving<br>Toilet Pan         | PTD<br>R/H<br>SB<br>SHWR<br>SK<br>SPEC.<br>SS<br>TAP<br>TRH                          | B<br>B<br>B<br>T1                   | GROUND FLOOR WORKS PLAN<br>GROUND FLOOR WORKS DETAILS<br>CEILING FRAME LAYOUT<br>ELECTRICAL SERVICES, LEGEND                                                                                                      | 402<br>403<br>E200                 |
| Overhead<br>Oven<br>Paper Towel Dispenser<br>Rangehood<br>Splash Back<br>Shower<br>Sink<br>Specification<br>Stainless Steel<br>Tap<br>Toilet Paper Roll Holde<br>Vinyl<br>Vinyl Coving<br>Toilet Pan<br>With | PTD<br>R/H<br>SB<br>SHWR<br>SK<br>SPEC.<br>SS<br>TAP<br>TRH<br>VN<br>VNC<br>WC<br>WC | B<br>B<br>B<br>T1<br>T1<br>T1<br>T1 | GROUND FLOOR WORKS PLAN<br>GROUND FLOOR WORKS DETAILS<br>CEILING FRAME LAYOUT<br>ELECTRICAL SERVICES, LEGEND<br>ELECTRICAL SERVICES SITE PLAN AND DEMOLITION LAYOUT<br>ELECTRICAL SERVICES LIGHTING, POWER LAYOUT | 402<br>403<br>E200<br>E201<br>E202 |
| Overhead<br>Oven<br>Paper Towel Dispenser<br>Rangehood<br>Splash Back<br>Shower<br>Sink<br>Specification<br>Stainless Steel<br>Tap<br>Toilet Paper Roll Holde<br>Vinyl<br>Vinyl Coving<br>Toilet Pan         | PTD<br>R/H<br>SB<br>SHWR<br>SK<br>SPEC.<br>SS<br>TAP<br>TRH<br>VN<br>VNC<br>WC       | B<br>B<br>B<br>T1<br>T1<br>T1<br>T1 | GROUND FLOOR WORKS PLAN<br>GROUND FLOOR WORKS DETAILS<br>CEILING FRAME LAYOUT<br>ELECTRICAL SERVICES, LEGEND<br>ELECTRICAL SERVICES SITE PLAN AND DEMOLITION LAYOUT<br>ELECTRICAL SERVICES LIGHTING, POWER LAYOUT | 402<br>403<br>E200<br>E201<br>E202 |