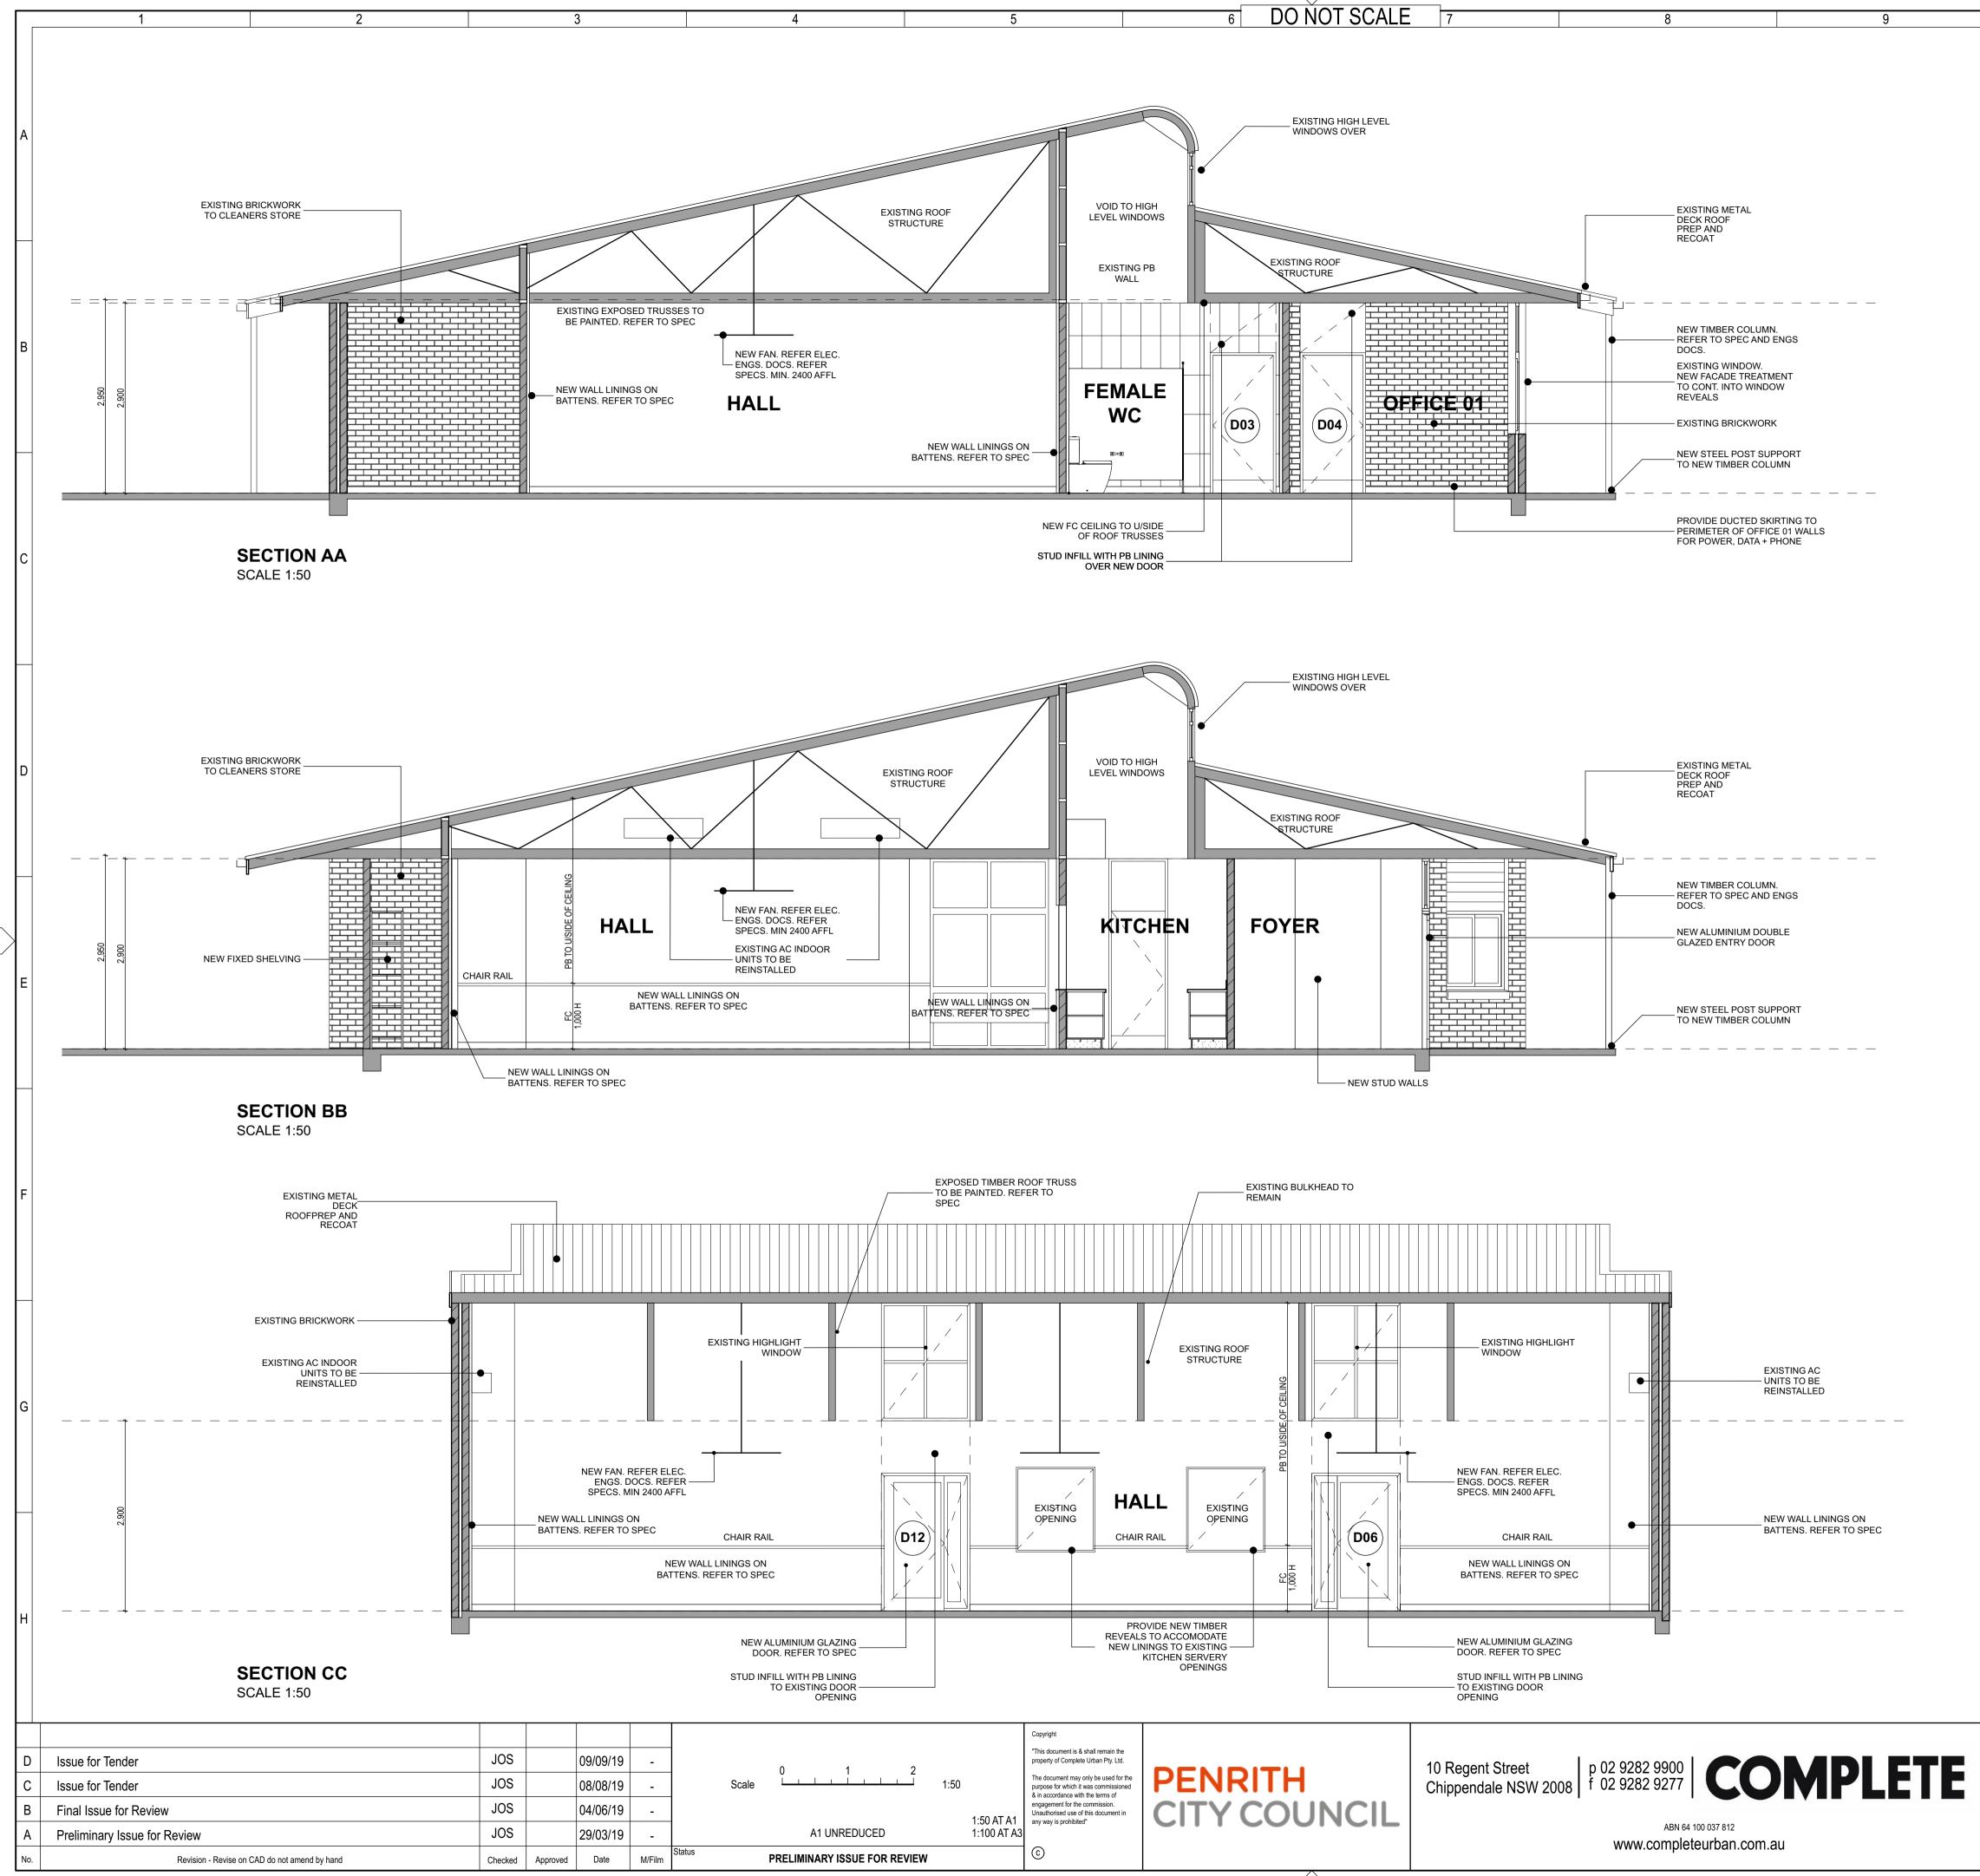

| Design<br>Check |                      | WERRINGTON - ROOF PLAN                                                          |         |          |  |
| ved                                                             |                 |                      |                                                                                 |         |          |  |
| awing must not be used for<br>Inction unless signed as Approved |                 | Drg.<br>No.          | 2935 - WD - 007                                                                 | Size A1 | Rev<br>D |  |
|                                                                 |                 |                      |                                                                                 | 1       |          |  |



10

12

|                                                                             |                 | Client<br>and | Penrith City Council                             |            |          |
|-----------------------------------------------------------------------------|-----------------|---------------|--------------------------------------------------|------------|----------|
|                                                                             |                 | Job           | Documentation for Werrington Downs Neighbourhood | Centre     |          |
| Drawn                                                                       | Designed        | Title         |                                                  |            |          |
| Drafting<br>Check