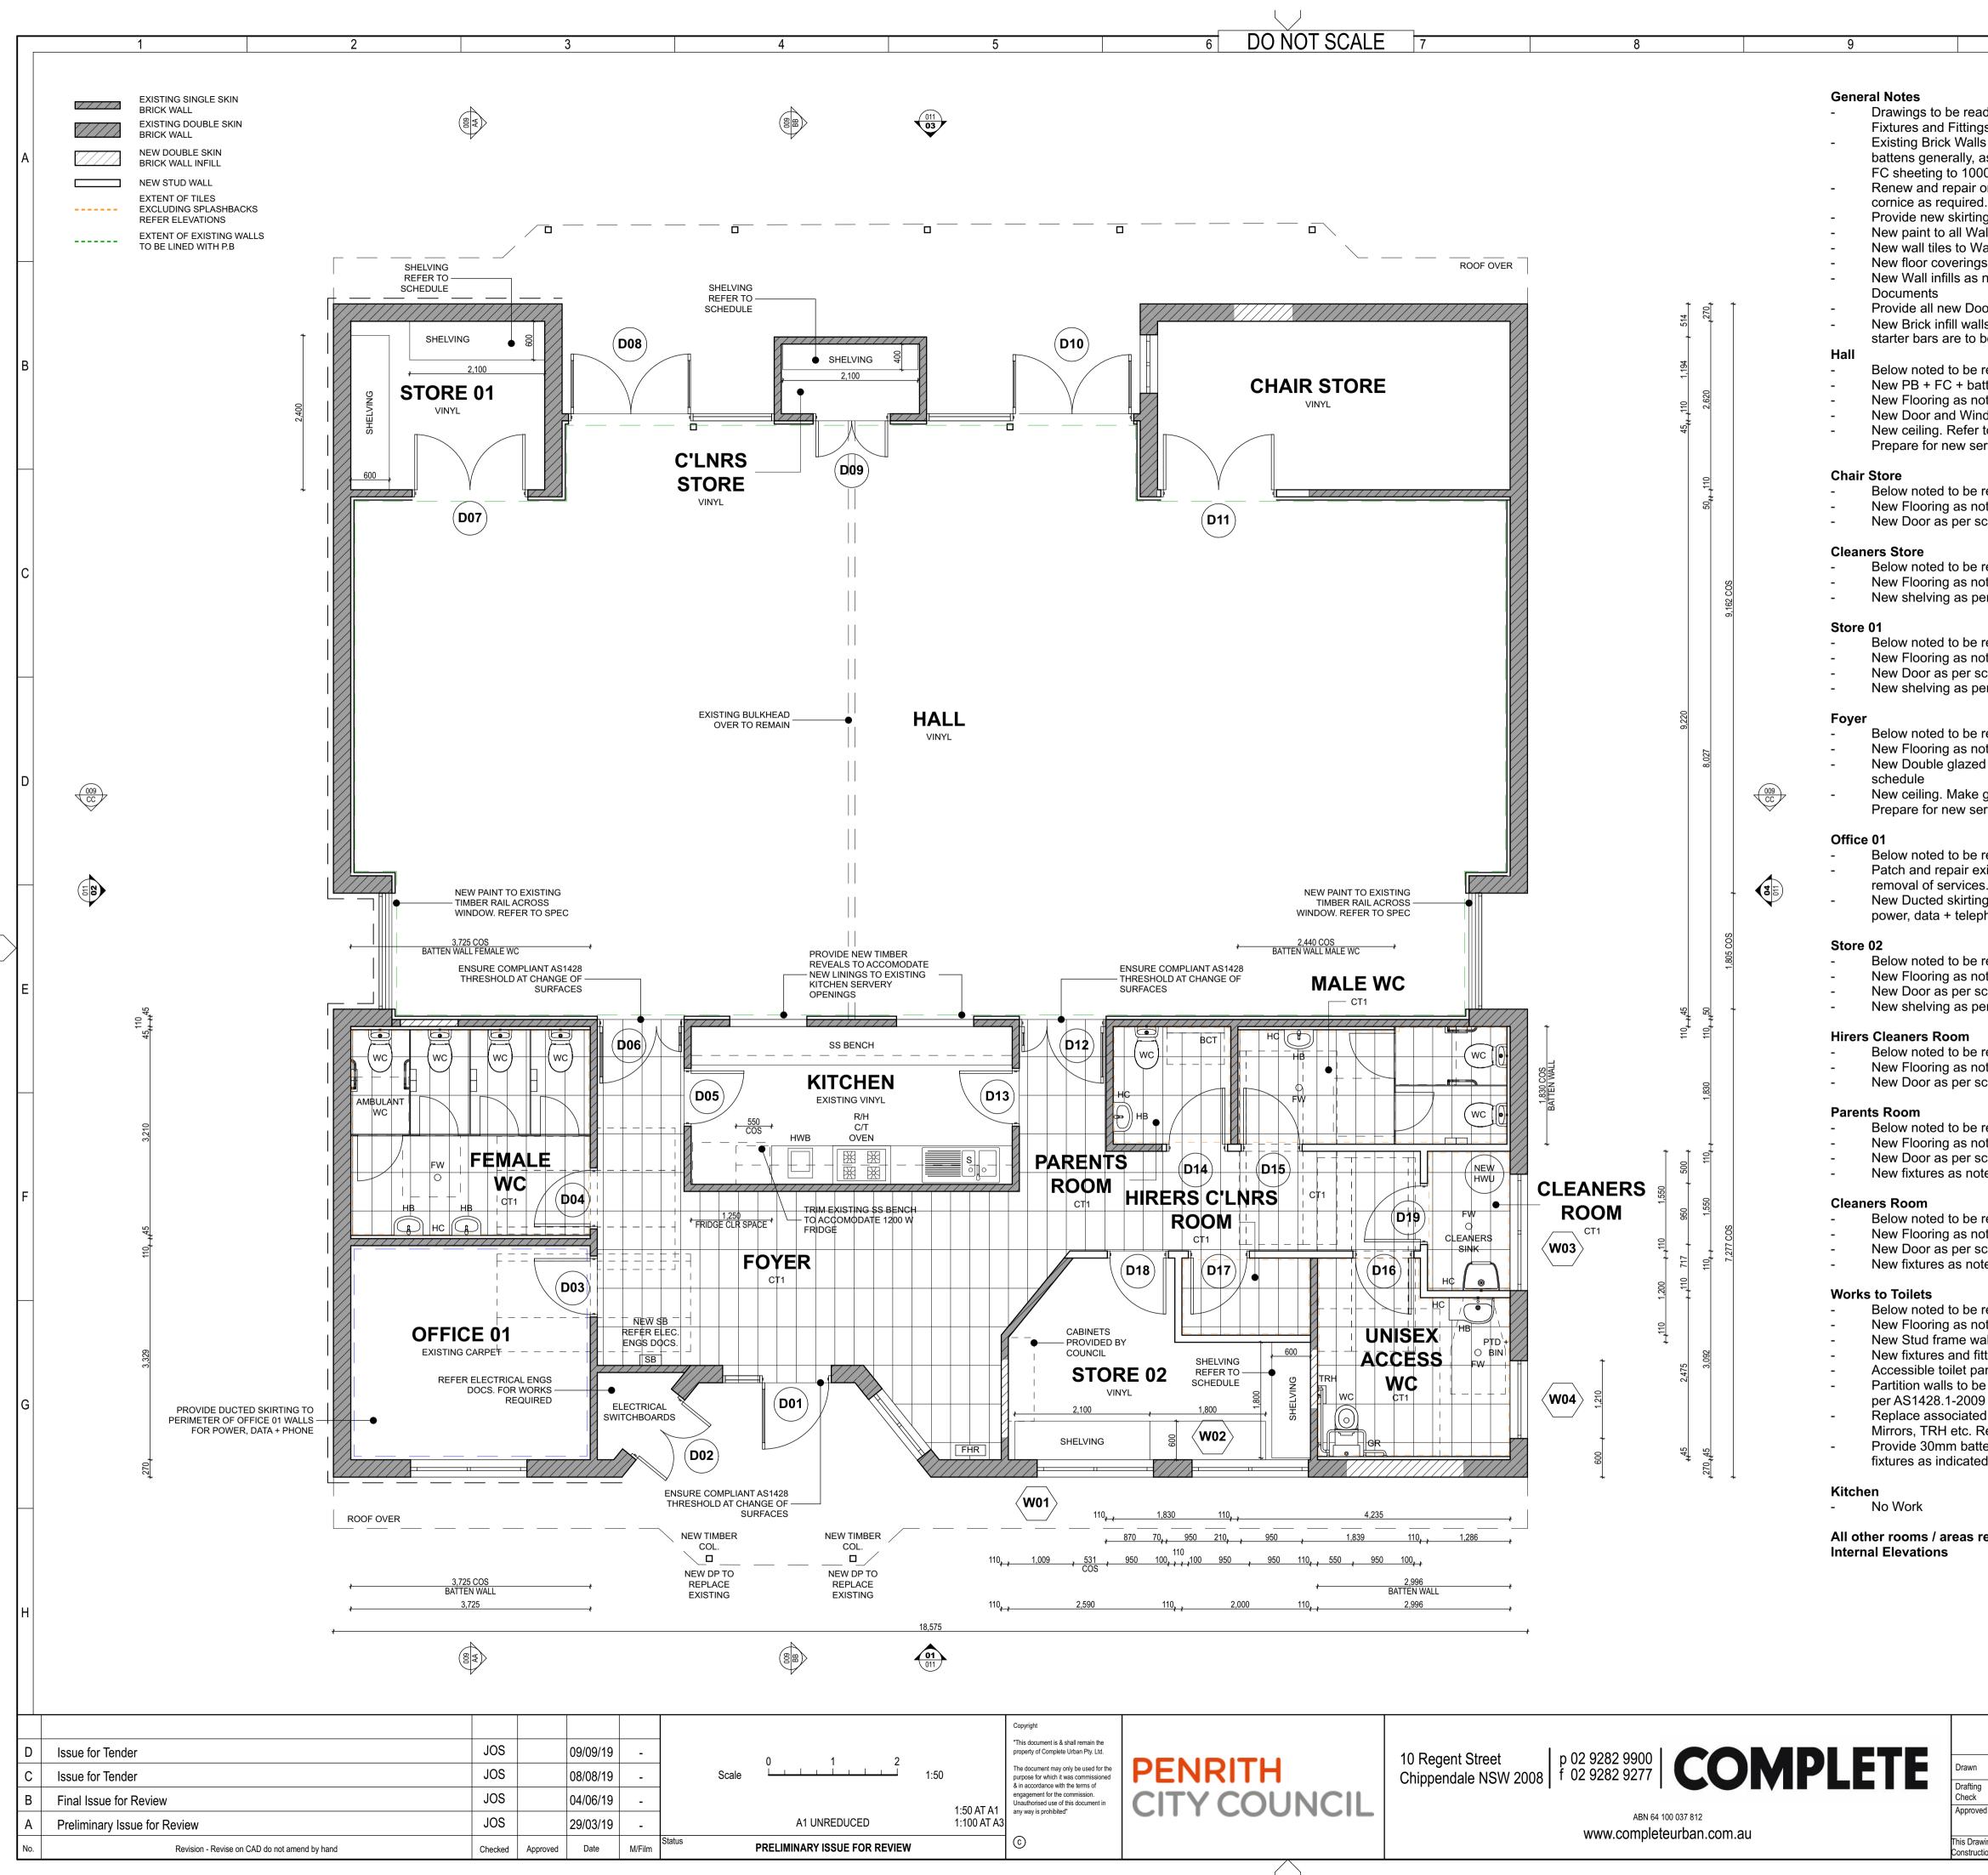

Ig                                     | Design<br>Check |               | WERRINGTON - GROUND FLOOR DEMOLITION                             |      |     |  |
| ved                                    |                 |               |                                                                  |      |     |  |
|                                        |                 | Drg.          |                                                                  | Size | Rev |  |
| awing must not b<br>action unless sign |                 | No.           | 2935 - WD - 003                                                  | A1   | D   |  |
|                                        |                 |               |                                                                  |      |     |  |



| 10                                                                         |            | 11                           |                                      | 12                                                       |   |
|----------------------------------------------------------------------------|------------|------------------------------|--------------------------------------|----------------------------------------------------------|---|
|                                                                            |            |                              |                                      |                                                          |   |
| ed in conjunction with Finishes                                            |            |                              |