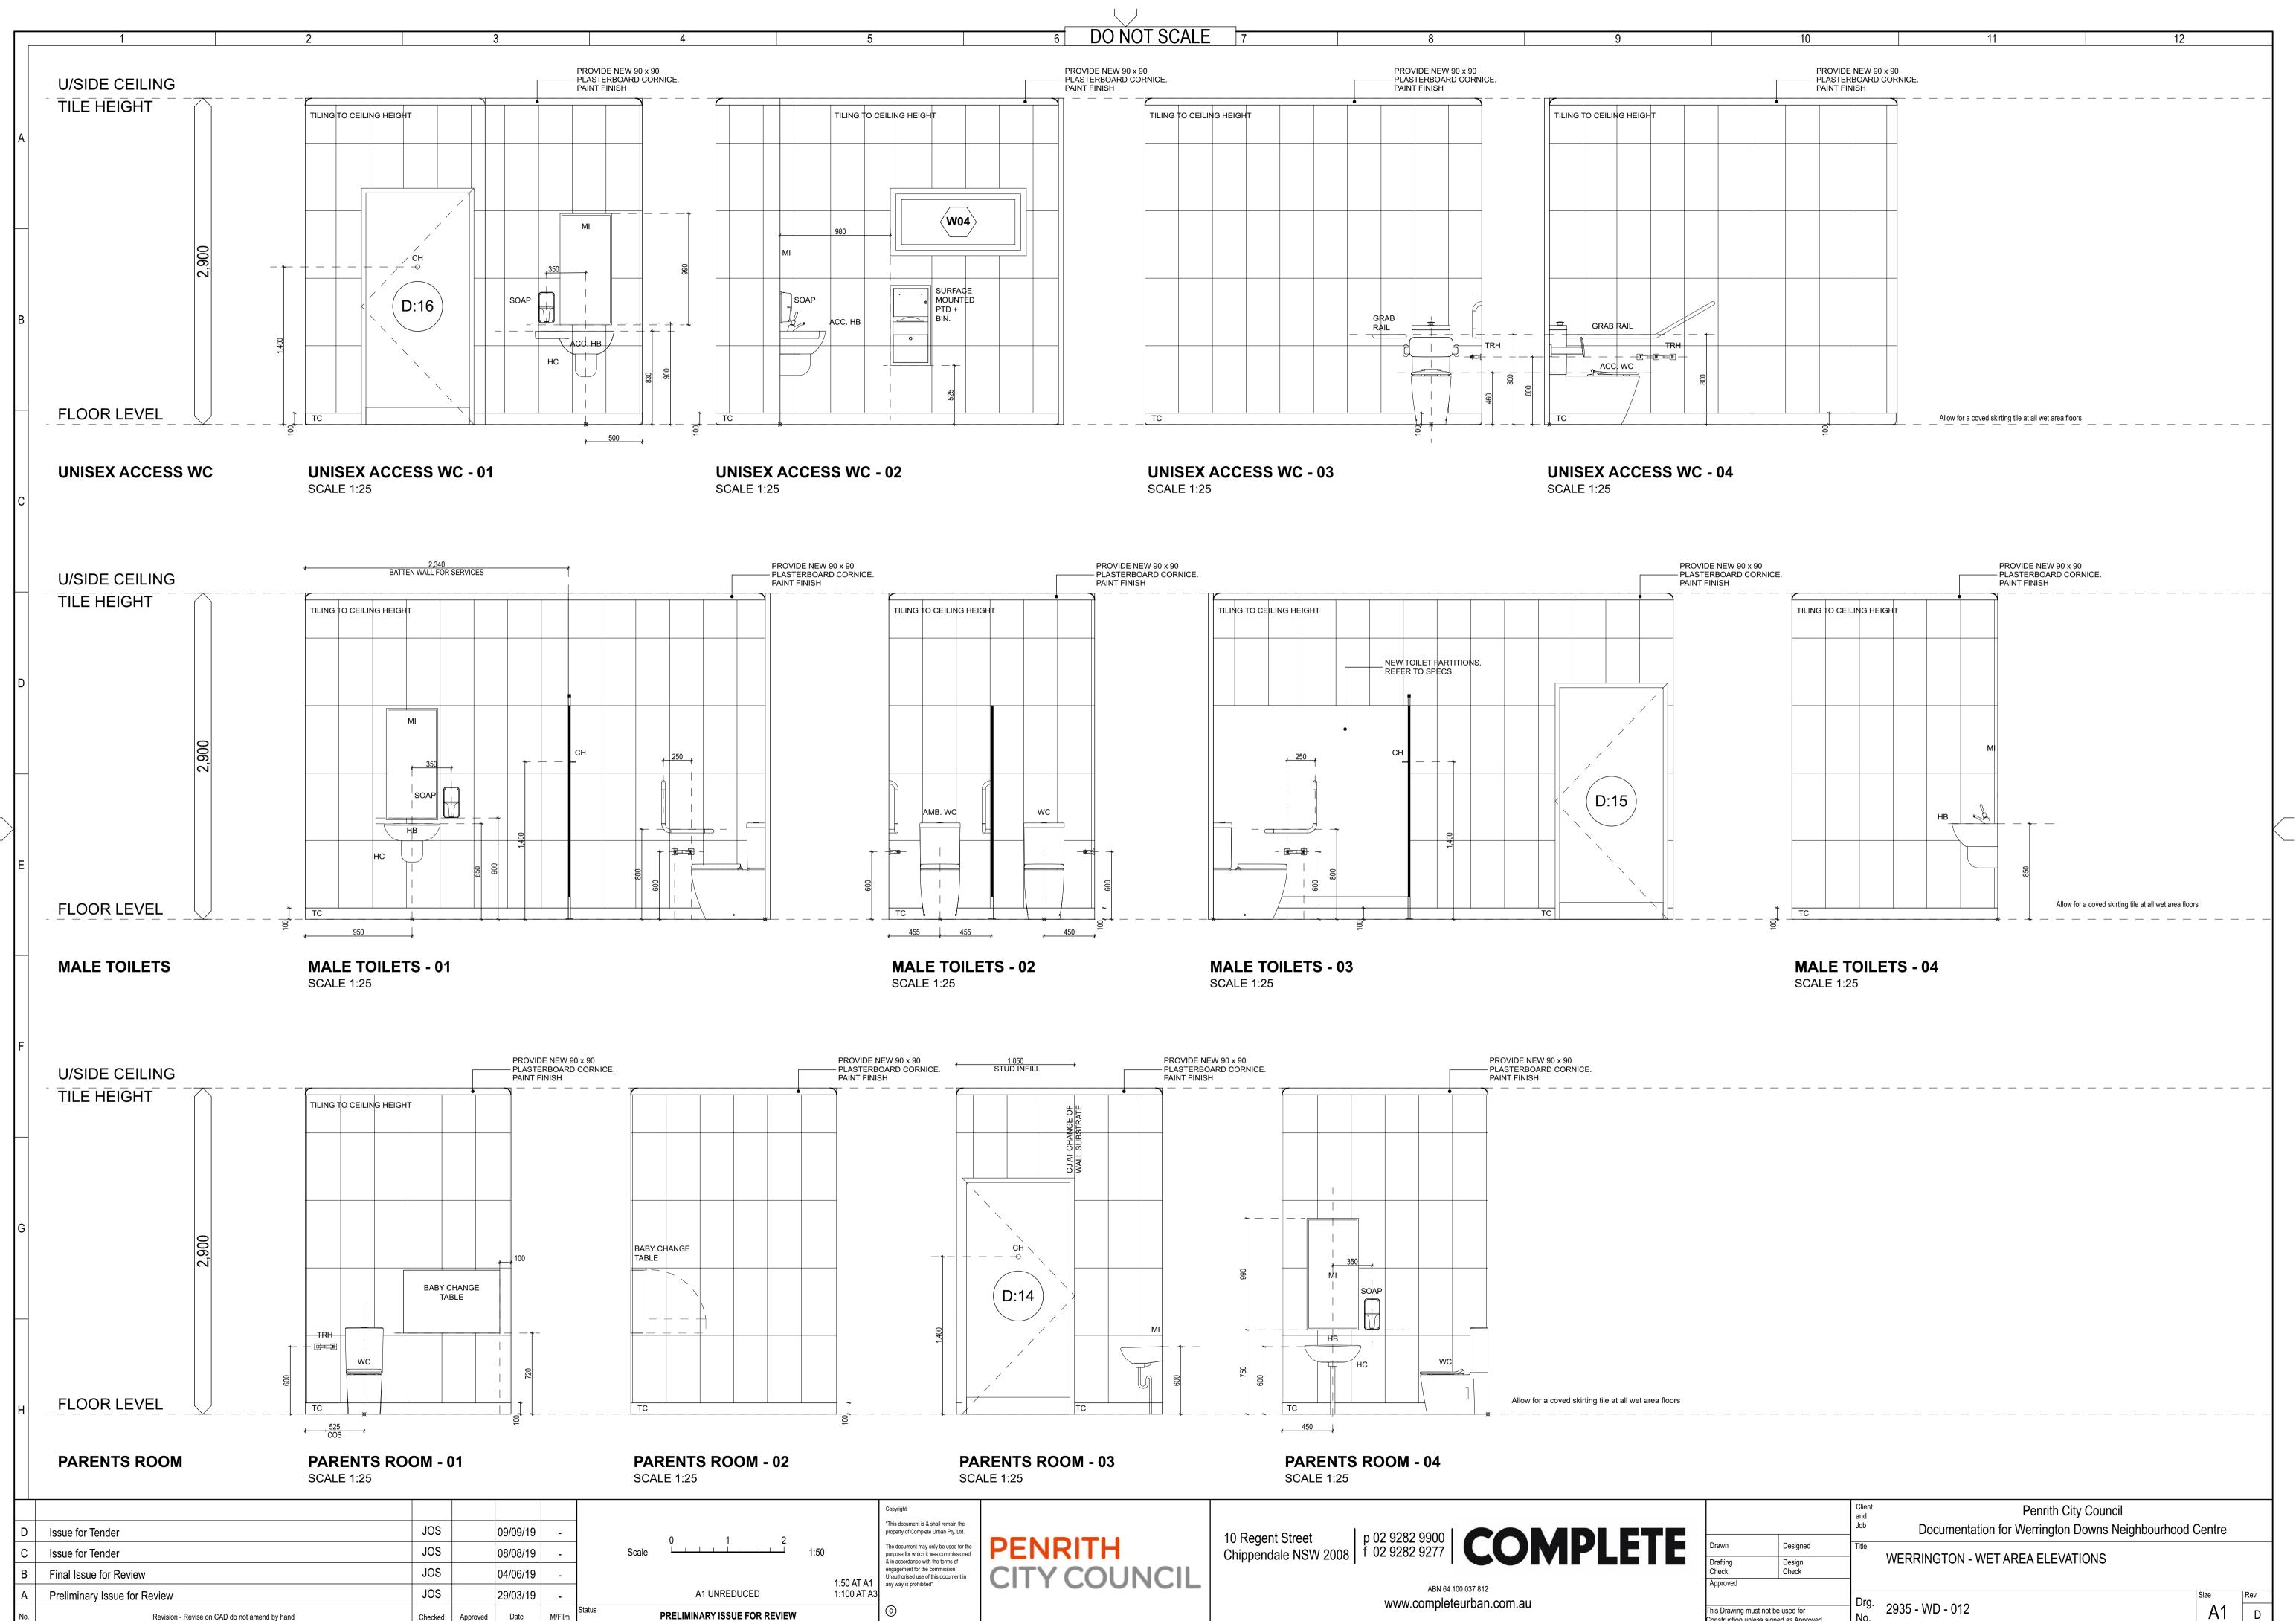

# **Documentation for Werrington Downs** Neighbourhood Centre

| Adjustable                                                                                                                                                                                                   |                                                                                      | REV                                 | DESCRIPTION                                                                                                                                                                                                       | DRAWING No.                        |
|--------------------------------------------------------------------------------------------------------------------------------------------------------------------------------------------------------------|--------------------------------------------------------------------------------------|-------------------------------------|-------------------------------------------------------------------------------------------------------------------------------------------------------------------------------------------------------------------|------------------------------------|
| Ambulant                                                                                                                                                                                                     |                                                                                      | D                                   | GENERAL COVERSHEET                                                                                                                                                                                                | GE - 001                           |
| Baby Change Table                                                                                                                                                                                            | BCT                                                                                  |                                     | GENERAL SPECIFICATION                                                                                                                                                                                             | GE - 001<br>GE - 002               |
| Centre Line                                                                                                                                                                                                  | CL                                                                                   | D                                   |                                                                                                                                                                                                                   |                                    |
| Carpet<br>Column                                                                                                                                                                                             | CPT<br>COL.                                                                          | D                                   | GENERAL FINISHES SCHEDULE                                                                                                                                                                                         | GE - 003                           |
| Concrete                                                                                                                                                                                                     | CONC.                                                                                |                                     | GENERAL FINISHES SCHEDULE                                                                                                                                                                                         | GE - 004                           |
| Check on site                                                                                                                                                                                                |                                                                                      | D                                   | GENERAL FIXTURES AND FITTING SCHEDULE                                                                                                                                                                             | GE - 005                           |
| •                                                                                                                                                                                                            |                                                                                      | D                                   | DOOR + WINDOW SCHEDULE                                                                                                                                                                                            | GE - 006                           |
| Cooktop                                                                                                                                                                                                      | C/T<br>DG                                                                            |                                     | WERRINGTON DOWNS NEIGHBOURHOOD CENTRE                                                                                                                                                                             |                                    |
| Door grille<br>Documentation                                                                                                                                                                                 | DOCS.                                                                                | D                                   | WERRINGTON - SITE PLAN + SCOPE OF WORKS                                                                                                                                                                           | WD - 001                           |
| Dryer                                                                                                                                                                                                        | DRY                                                                                  | D                                   | WERRINGTON - EXTERNAL WORKS DEMOLITION                                                                                                                                                                            | WD - 002                           |
| Engineer                                                                                                                                                                                                     | ENG.                                                                                 | D                                   | WERRINGTON - GROUND FLOOR DEMOLITION                                                                                                                                                                              | WD - 003                           |
| Equal                                                                                                                                                                                                        | EQ                                                                                   | D                                   | WERRINGTON - GROUND FLOOR GENERAL ARRANGEMENT                                                                                                                                                                     | WD - 004                           |
| Epoxy Resin Flooring<br>Epoxy Resin Coving                                                                                                                                                                   | ER<br>ERC                                                                            | D                                   | WERRINGTON - EXTERNAL WORKS                                                                                                                                                                                       | WD - 005                           |
| Existing                                                                                                                                                                                                     | EX.                                                                                  | D                                   | WERRINGTON - REFLECTED CEILING PLAN                                                                                                                                                                               | WD - 006                           |
| Fridge                                                                                                                                                                                                       | F                                                                                    | D                                   | WERRINGTON - ROOF PLAN                                                                                                                                                                                            | WD - 007                           |
| Fire Hose Reel                                                                                                                                                                                               | FHR                                                                                  | D                                   | WERRINGTON - BUILDING SECTIONS                                                                                                                                                                                    | WD - 008                           |
| Freezer<br>Floor Waste                                                                                                                                                                                       | FR<br>FW                                                                             | D                                   | WERRINGTON - BUILDING SECTIONS                                                                                                                                                                                    | WD - 009                           |
| Grab Rail                                                                                                                                                                                                    | GR                                                                                   |                                     | WERRINGTON - BUILDING ELEVATIONS                                                                                                                                                                                  | WD - 010                           |
| Hand Basin                                                                                                                                                                                                   |                                                                                      |                                     | WERRINGTON - WET AREA DETAIL PLAN                                                                                                                                                                                 | WD - 011                           |
| Cold Water Stop Cock                                                                                                                                                                                         | HC                                                                                   | D                                   | WERRINGTON - WET AREA ELEVATIONS                                                                                                                                                                                  | WD - 012                           |
| Hand Dryer<br>Hand Wash Basin                                                                                                                                                                                | HD<br>HWB                                                                            | D                                   | WERRINGTON - WET AREA ELEVATIONS                                                                                                                                                                                  | WD - 013                           |
| Kick Board                                                                                                                                                                                                   | KB                                                                                   | D                                   |                                                                                                                                                                                                                   |                                    |
| Mirror                                                                                                                                                                                                       | MI<br>MW                                                                             |                                     | <b>NSULTANT DRAWING SCHEDULE</b>                                                                                                                                                                                  | CON                                |
| Microwaye                                                                                                                                                                                                    | O/H                                                                                  | REV                                 | DESCRIPTION                                                                                                                                                                                                       | DRAWING No.                        |
| Microwave<br>Overhead                                                                                                                                                                                        |                                                                                      |                                     |                                                                                                                                                                                                                   |                                    |
| Overhead<br>Oven                                                                                                                                                                                             | OV<br>PTD                                                                            |                                     |                                                                                                                                                                                                                   | 400                                |
| Overhead<br>Oven<br>Paper Towel Dispenser<br>Rangehood                                                                                                                                                       | PTD<br>R/H                                                                           | В                                   | PROJECT STRUCTURAL NOTES                                                                                                                                                                                          |                                    |
| Overhead<br>Oven<br>Paper Towel Dispense<br>Rangehood<br>Splash Back                                                                                                                                         | PTD<br>R/H<br>SB                                                                     | В                                   | GROUND FLOOR WORKS PLAN                                                                                                                                                                                           | 401                                |
| Overhead<br>Oven<br>Paper Towel Dispenser<br>Rangehood<br>Splash Back<br>Shower                                                                                                                              | PTD<br>R/H<br>SB<br>SHWR                                                             | B<br>B                              | GROUND FLOOR WORKS PLAN<br>GROUND FLOOR WORKS DETAILS                                                                                                                                                             | 402                                |
| Overhead<br>Oven<br>Paper Towel Dispense<br>Rangehood<br>Splash Back<br>Shower<br>Sink<br>Specification                                                                                                      | PTD<br>R/H<br>SB<br>SHWR<br>SK<br>SPEC.                                              | В                                   | GROUND FLOOR WORKS PLAN                                                                                                                                                                                           |                                    |
| Overhead<br>Oven<br>Paper Towel Dispenser<br>Rangehood<br>Splash Back<br>Shower<br>Sink                                                                                                                      | PTD<br>R/H<br>SB<br>SHWR<br>SK                                                       | B<br>B                              | GROUND FLOOR WORKS PLAN<br>GROUND FLOOR WORKS DETAILS<br>CEILING FRAME LAYOUT                                                                                                                                     | 402                                |
| Overhead<br>Oven<br>Paper Towel Dispenser<br>Rangehood<br>Splash Back<br>Shower<br>Sink<br>Specification<br>Stainless Steel<br>Tap<br>Toilet Paper Roll Holde                                                | PTD<br>R/H<br>SB<br>SHWR<br>SK<br>SPEC.<br>SS<br>TAP<br>TRH                          | B<br>B<br>B<br>T1                   | GROUND FLOOR WORKS PLAN<br>GROUND FLOOR WORKS DETAILS<br>CEILING FRAME LAYOUT<br>ELECTRICAL SERVICES, LEGEND                                                                                                      | 402<br>403<br>E200                 |
| Overhead<br>Oven<br>Paper Towel Dispense<br>Rangehood<br>Splash Back<br>Shower<br>Sink<br>Specification<br>Stainless Steel<br>Tap<br>Toilet Paper Roll Holde<br>Vinyl                                        | PTD<br>R/H<br>SB<br>SHWR<br>SK<br>SPEC.<br>SS<br>TAP<br>TRH<br>VN                    | B<br>B<br>B<br>T1<br>T1             | GROUND FLOOR WORKS PLAN<br>GROUND FLOOR WORKS DETAILS<br>CEILING FRAME LAYOUT<br>ELECTRICAL SERVICES, LEGEND<br>ELECTRICAL SERVICES SITE PLAN AND DEMOLITION LAYOUT                                               | 402<br>403<br>E200<br>E201         |
| Overhead<br>Oven<br>Paper Towel Dispenser<br>Rangehood<br>Splash Back<br>Shower<br>Sink<br>Specification<br>Stainless Steel<br>Tap<br>Toilet Paper Roll Holde<br>Vinyl<br>Vinyl Coving<br>Toilet Pan         | PTD<br>R/H<br>SB<br>SHWR<br>SK<br>SPEC.<br>SS<br>TAP<br>TRH                          | B<br>B<br>B<br>T1                   | GROUND FLOOR WORKS PLAN<br>GROUND FLOOR WORKS DETAILS<br>CEILING FRAME LAYOUT<br>ELECTRICAL SERVICES, LEGEND                                                                                                      | 402<br>403<br>E200                 |
| Overhead<br>Oven<br>Paper Towel Dispenser<br>Rangehood<br>Splash Back<br>Shower<br>Sink<br>Specification<br>Stainless Steel<br>Tap<br>Toilet Paper Roll Holde<br>Vinyl<br>Vinyl Coving<br>Toilet Pan<br>With | PTD<br>R/H<br>SB<br>SHWR<br>SK<br>SPEC.<br>SS<br>TAP<br>TRH<br>VN<br>VNC<br>WC<br>WC | B<br>B<br>B<br>T1<br>T1<br>T1<br>T1 | GROUND FLOOR WORKS PLAN<br>GROUND FLOOR WORKS DETAILS<br>CEILING FRAME LAYOUT<br>ELECTRICAL SERVICES, LEGEND<br>ELECTRICAL SERVICES SITE PLAN AND DEMOLITION LAYOUT<br>ELECTRICAL SERVICES LIGHTING, POWER LAYOUT | 402<br>403<br>E200<br>E201<br>E202 |
| Overhead<br>Oven<br>Paper Towel Dispenser<br>Rangehood<br>Splash Back<br>Shower<br>Sink<br>Specification<br>Stainless Steel<br>Tap<br>Toilet Paper Roll Holde<br>Vinyl<br>Vinyl Coving<br>Toilet Pan         | PTD<br>R/H<br>SB<br>SHWR<br>SK<br>SPEC.<br>SS<br>TAP<br>TRH<br>VN<br>VNC<br>WC       | B<br>B<br>B<br>T1<br>T1<br>T1<br>T1 | GROUND FLOOR WORKS PLAN<br>GROUND FLOOR WORKS DETAILS<br>CEILING FRAME LAYOUT<br>ELECTRICAL SERVICES, LEGEND<br>ELECTRICAL SERVICES SITE PLAN AND DEMOLITION LAYOUT<br>ELECTRICAL SERVICES LIGHTING, POWER LAYOUT | 402<br>403<br>E200<br>E201<br>E202 |