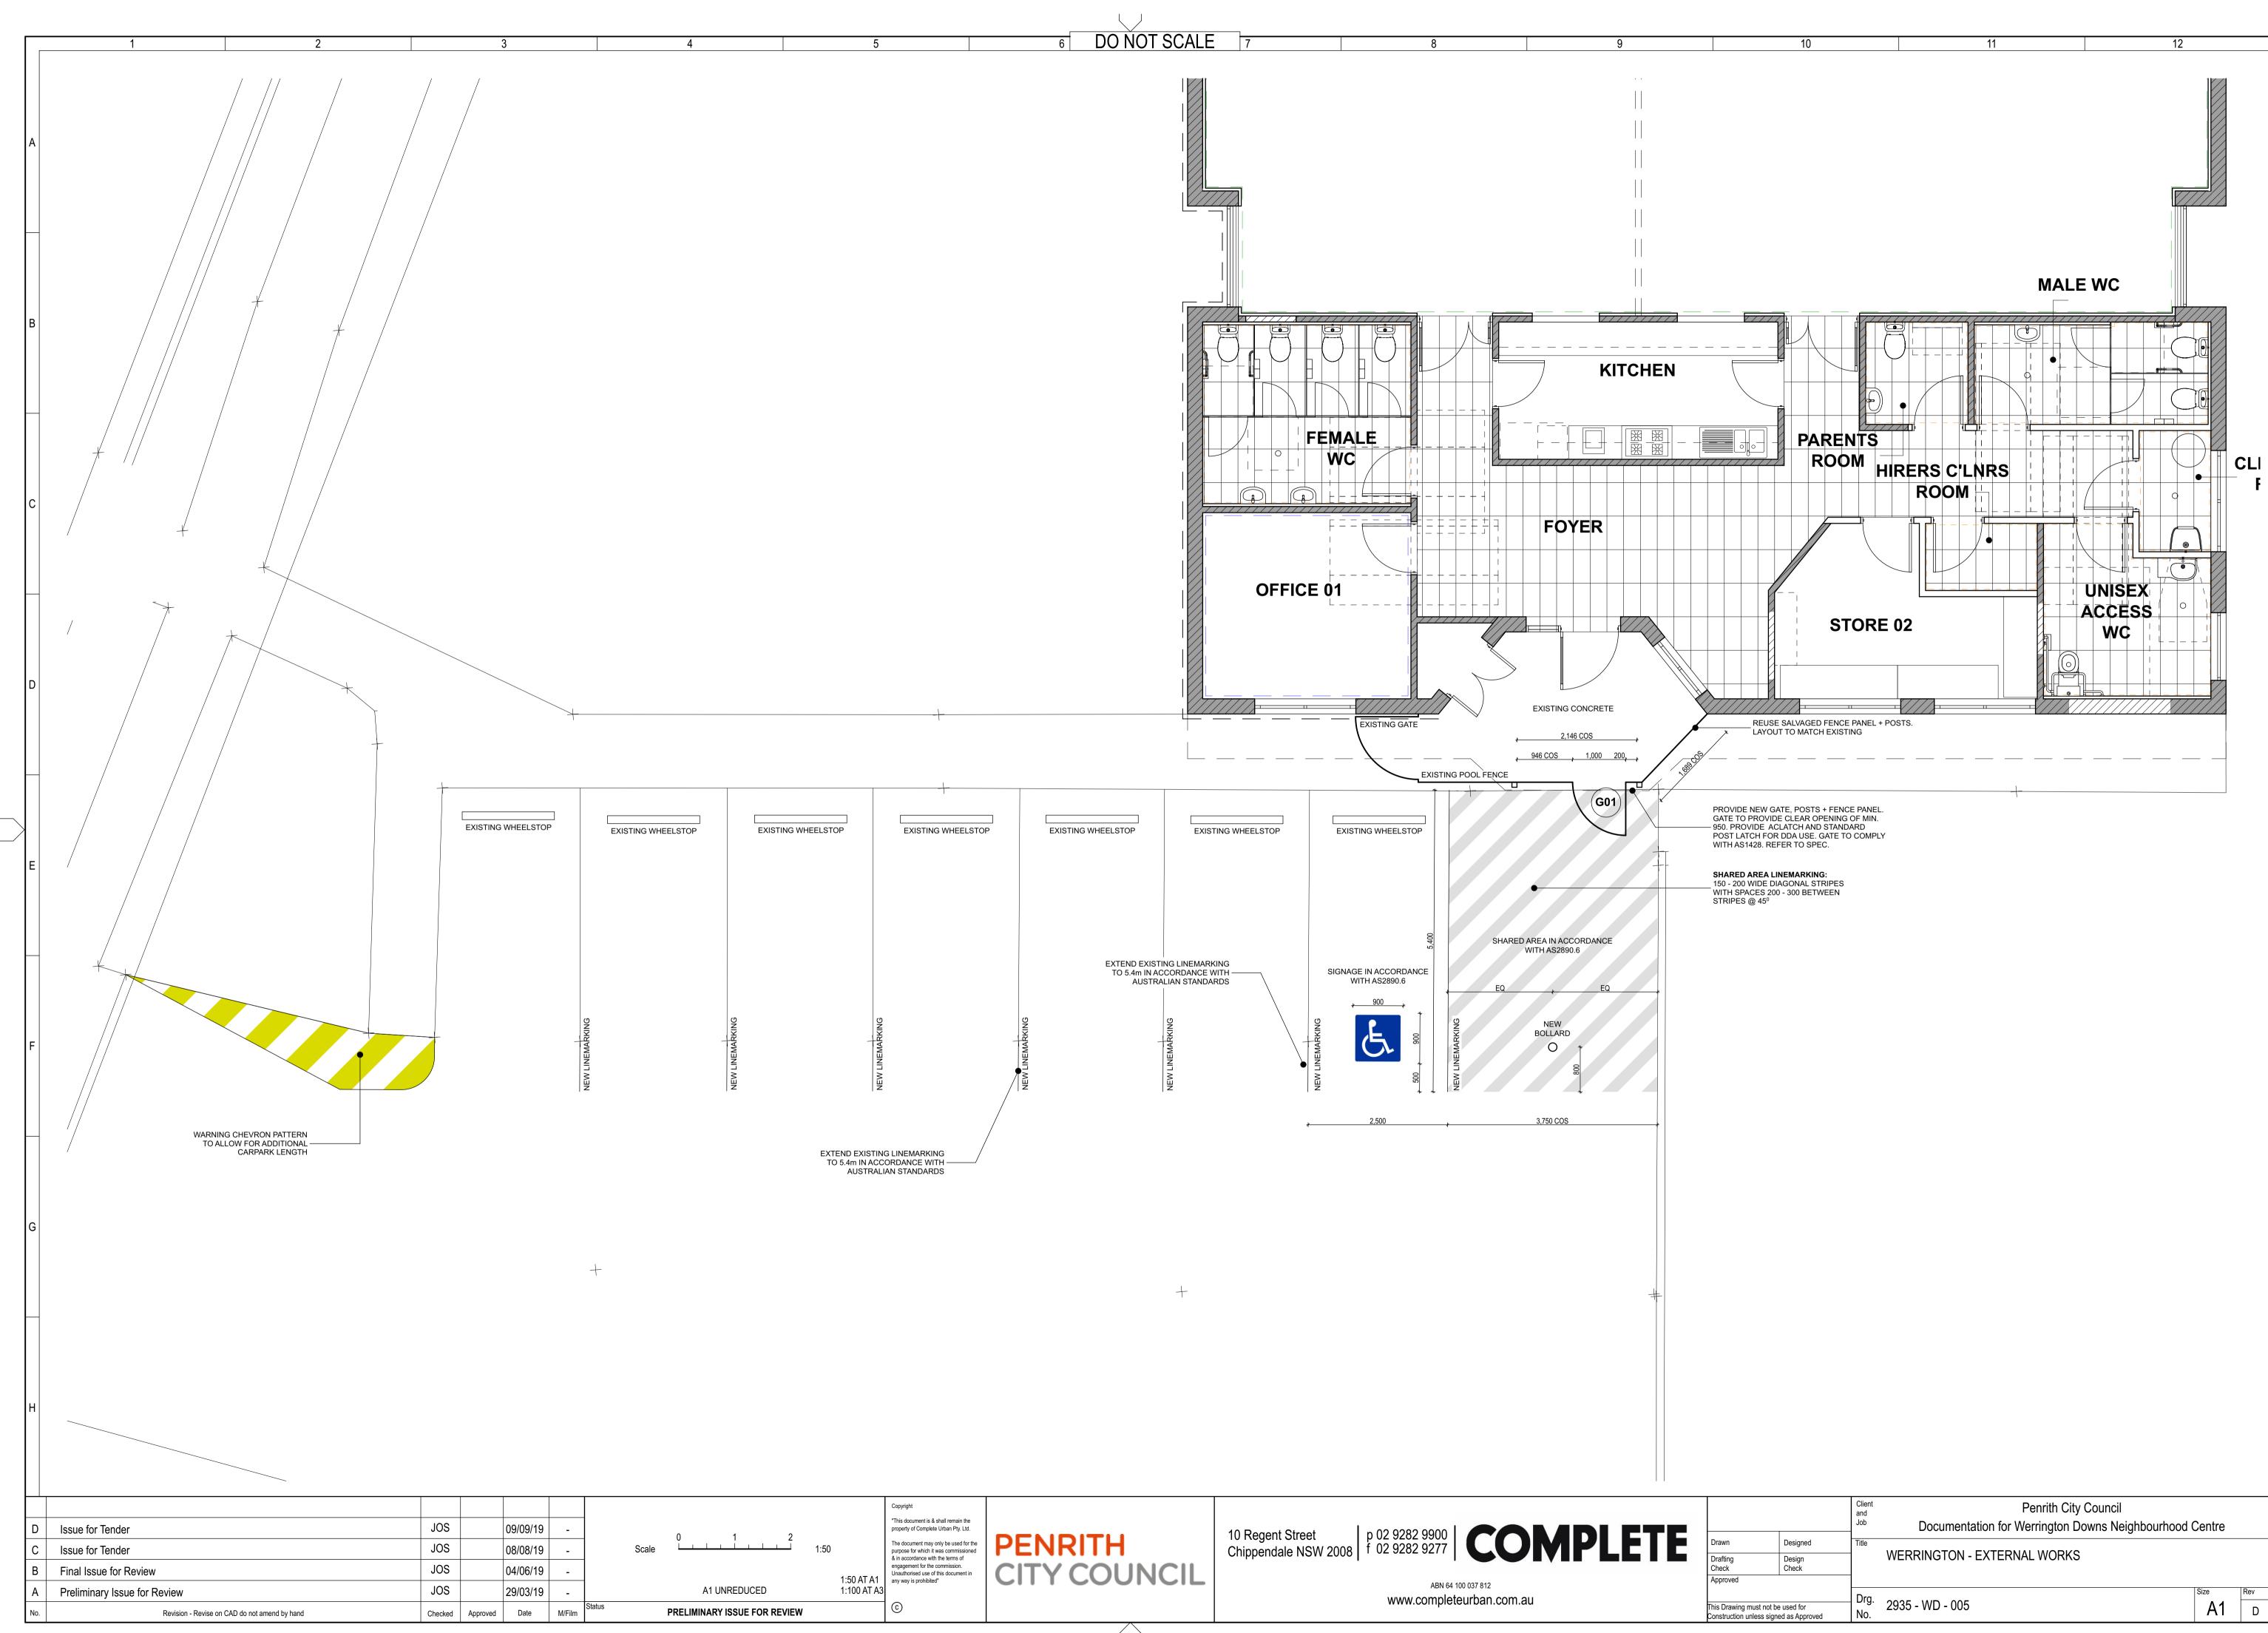

br>k                                                         | Design<br>Check |                      |                                                                            |        |     |
| oved                                                            |                 |                      |                                                                            |        |     |
|                                                                 |                 | Drg.                 | 2005 14/0 004                                                              | Size   | Rev |
| rawing must not be used for<br>uction unless signed as Approved |                 | No.                  | 2935 - WD - 004                                                            | A1     | D   |



|                                                                |                             | Client<br>and<br>Job | Pennin City Council         |      |     |
|----------------------------------------------------------------|-----------------------------|----------------------|-----------------------------|------|-----|
| Ig                                                             | Designed<br>Design<br>Check | Title                | WERRINGTON - EXTERNAL WORKS |      |     |
| ved                                                            |                             |                      |                             | Size | Rev |
| awing must not be used for<br>iction unless signed as Approved |                             | Drg.<br>No.          | 2935 - WD - 005