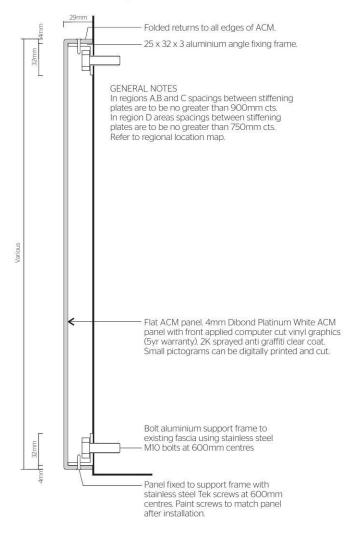

# 3. ACM panel folded around angle frame or existing structure

USG Boral

Site Address
Cnr Coreen Ave & Coombes Drive, Penrith, NSW 2750

USG-AR-6

**REV D** 

Description
Council Signage Proposal

Site Name

Penrith