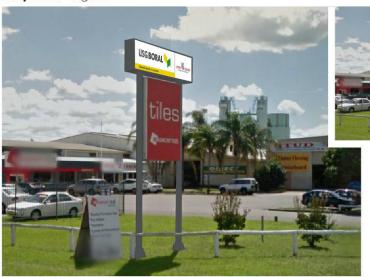

#### **Proposed - Sign 16**

Client USG Boral Site Name Penrith

Cnr Coreen Ave & Coombes Drive, Penrith, NSW 2750

USG-AR-6

**REV D** 

**Description**Council Signage Proposal

Status Not for construction Scale NTS

## Plasterboard & Accessories

Sign 16 - Pylon Sign (Double Sided)

Size - 2000mm W x 440mm H COS (Width to be as per existing)

Qty - 1

**Details** - Isolate power to top two Stud and Track lightboxes. Remove and dispose of top two Stud and Track lightboxes. Scape, Clean, Prep and Paint pylon to match PMS 425c. Supply and install new fabricated signcase from suitable size aluminium signcase extrusion with internal steel subframe and connection plates to match existing pylon posts. Fit IP66 isolator switch to bottom of signcase. 2 pack paint new signcase and switch to match PMS 425c. Internally illuminate using adequate amount of LED modules. Fit new 4.5mm opal polycarbonate faces with front applied translucent SAV vinyl as per signage manual specification.