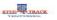

Sign 6 & 18 - New Site Rules

**Size** - 1500mm W x 1000mm H TBC

**Qty** - 2 (1 per location)

**Details** - Remove and dispose of existing sign. Remove and dispose of existing safety signs. Clean, Fill any holes, Prep and Paint to match existing.