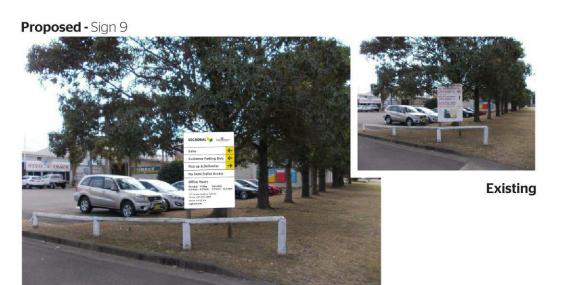

#### Plasterboard & Accessories

Sign 8 - Stud and Track Above Doorway sign

**Size** - 7700mm W x 1215mm H TBC

Qty-1

**Details** - Remove and dispose of existing signface.

Refer to construction detail 2.

**Sign 9** - Driveway Entry sign **Size** - 1205mm W x 1805mm H

Qty-1

**Details** - Remove and dispose of existing signface.

Refer to construction detail 2.

Enter at front of warehouse

Sign 14 - No Entry

**Size** - 1500mm W x 1000mm H

**Qty** - 1

**Details** - Remove and dispose of existing signface.