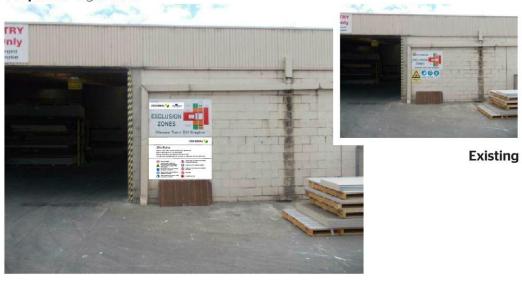

## Pick up & **Deliveries Only**

Sign 1 - Driveway B Entrance sign Size - 1200mm W x 600mm H

Qty - 1

**Details** - Remove and dispose of existing signface.

Refer to construction detail 2.

**Sign 2** - Plaster Exclusion Zones

**Size** - 850mm W x 165mm H

Qty - 1

**Details** - Clean sign. Front apply digitally printed white SAV with gloss over laminate (min 5yr). Contractor to measure existing Stud and Track logo and scale USG and Stud and Track decal to size to suit sign.