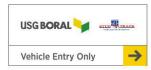

Refer to construction detail 2.

Sign 7 - Vehicle Entry sign

Size - 2400mm W x 1060mm H

Otv-1

**Details** - Remove and dispose of existing sign.

Refer to construction detail 2.

usgboral.com

Plasterboard & Accessories