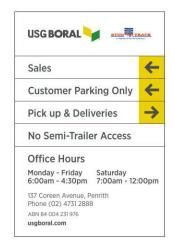

## Pick up & **Deliveries Only**

Sign 1 - Driveway B Entrance sign Size - 1200mm W x 600mm H

Qty - 1

**Details** - Remove and dispose of existing signface.

Refer to construction detail 2.

**Sign 2** - Plaster Exclusion Zones

Plasterboard & Accessories

Office Hours

Monday - Friday 6:00am - 4:30pm 7:00am - 12:00pm

Saturday

137 Coreen Avenue Penrith Phone (02) 4731 2888

**USG Boral** 

ABN 84 004 231 976

Sign 17 - Trading Hours Sign

Size - 500mm W x 421mm H

Otv - 1

Site Name

Penrith

Details -

Supply and install digitally printed graphic with clear anti graffiti over laminate. Front apply to door at eye level.

Note - Construction Details found on last page.