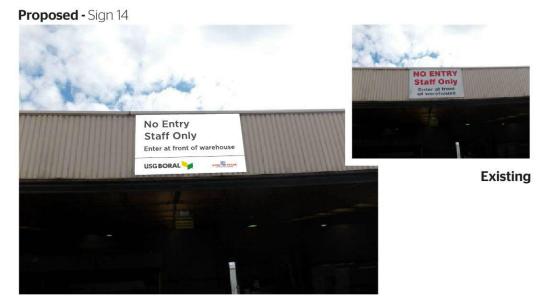

Qty-1

**Details** - Remove and dispose of existing signface.

Refer to construction detail 2.

Enter at front of warehouse

Sign 14 - No Entry

**Size** - 1500mm W x 1000mm H

**Qty** - 1

**Details** - Remove and dispose of existing signface.

Refer to construction detail 2.

Note - Construction Details found on last page.

**USG-AR-6** 

The measurements provided in this artwork are estimates only and are subject to full site survey prior to manufacture.