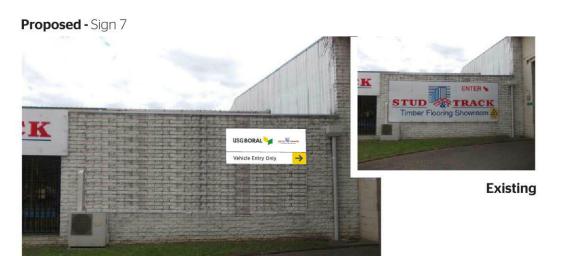

Refer to construction detail 2.

Sign 7 - Vehicle Entry sign

Size - 2400mm W x 1060mm H

Otv-1

**Details** - Remove and dispose of existing sign.

Refer to construction detail 2.

usgboral.com

Plasterboard & Accessories