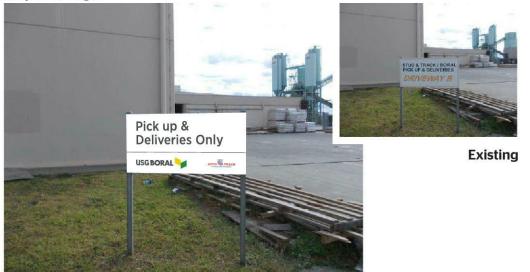

## Pick up & **Deliveries Only**

Sign 1 - Driveway B Entrance sign Size - 1200mm W x 600mm H

Qty - 1

**Details** - Remove and dispose of existing signface.

Refer to construction detail 2.

**Sign 2** - Plaster Exclusion Zones