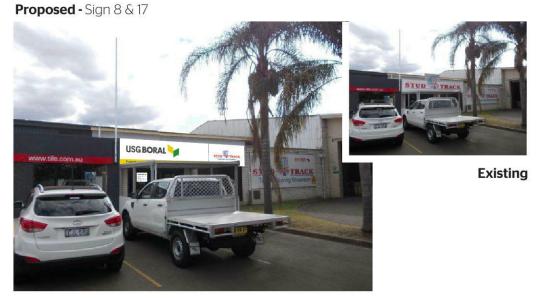

#### Plasterboard & Accessories

Sign 8 - Stud and Track Above Doorway sign

**Size** - 7700mm W x 1215mm H TBC

Qty-1

**Details** - Remove and dispose of existing signface.

Refer to construction detail 2.

**Sign 9** - Driveway Entry sign **Size** - 1205mm W x 1805mm H

Plasterboard & Accessories

Office Hours

Monday - Friday 6:00am - 4:30pm 7:00am - 12:00pm

Saturday

137 Coreen Avenue Penrith Phone (02) 4731 2888

**USG Boral** 

ABN 84 004 231 976

Sign 17 - Trading Hours Sign

Size - 500mm W x 421mm H

Otv - 1

Site Name

Penrith

Details -

Supply and install digitally printed graphic with clear anti graffiti over laminate. Front apply to door at eye level.

Note - Construction Details found on last page.