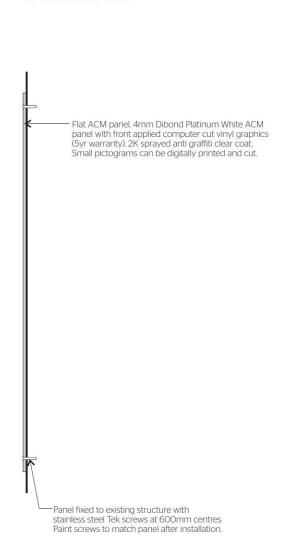

l digitally printed graphic with clear anti graffiti over laminate. Front apply to door at eye level.

Note - Construction Details found on last page.

The measurements provided in this artwork are estimates only and are subject to full site survey prior to manufacture.

SignManager

Description Council Signage Proposal Cnr Coreen Ave & Coombes Drive, Penrith, NSW 2750

**USG-AR-6** 

REV D

Status Not for construction Scale NTS Drawn GB

Date 10 04 2015

### 1. Flexface Sign

# -Digitally printed graphics on flexface banner SeeMee IV or similar with protective gloss clear coat and rope edge. -Sail track extrusion 2 Pack Polyurethane white. Screw fix to structure with stainless steel Tek screws at 600mm centres. Paint screws to match sail track after installation.

#### 2. Flat ACM Panel



# 3. ACM panel folded around angle frame or existing structure





USG Boral

Site Address
Cnr Coreen Ave & Coombes Drive, Penrith, NSW 2750

USG-AR-6

**REV D** 

Description
Council Signage Proposal

Site Name

Penrith

Status
Not for construction

Scale Drawn NTS GB

Date 10 04 2015