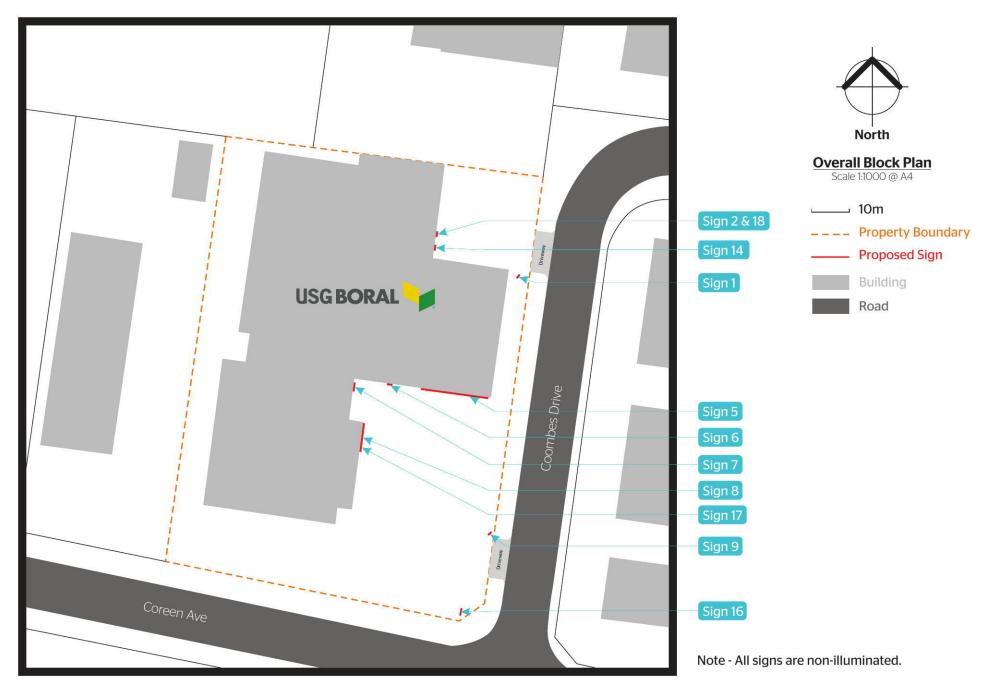

Client USG Boral Site Name Penrith Site Name Penrith Cnr Coreen Ave & Coombes Drive, Penrith, NSW 2750 USG-AR-6 REV D

Description Council Signage Proposal Status Not for construction NTS GB 10 04 2015

Document Set ID: 6570123 Version/15 Version/Date/29/04/2015. a U

Please note (1) Measurements shown on this drawing are estimates only and are subject to confirmation on site prior to manufacture. (2) This artwork is prepared to demonstrate the visual intention of the project and is subject to final site measurements and scaled drawings. (3) Copyright ownership of this document remains with SignManager at all times. Use of the material contained herein, or reproduction without written permission from SignManager is strictly prohibited. Breach of this condition may result in legal proceedings being initiated against responsible parties.

SignManager

USG Boral

Site Name Penrith

Cnr Coreen Ave & Coombes Drive, Penrith, NSW 2750

USG-AR-6

**REV D** 

Description
Council Signage Proposal

Status

Not for construction

Scale NTS

**Drawn** GB

Date 10 04 2015

2

USG Boral

Site Name

Penrith

Cnr Coreen Ave & Coombes Drive, Penrith, NSW 2750

**USG-AR-6** 

**REV D** 

Scale NTS

Drawn GB

10 04 2015

Not for construction

Status