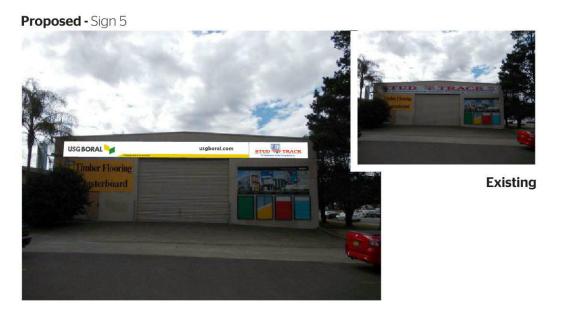

Site Name

Penrith

Sign 5 - Long Fascia Sign

Size - 18000mm W x 1200mm H TBC

Qty -1

**Details** - Remove and dispose of existing sign.

Refer to construction detail 2.

Note - Construction Details found on last page.