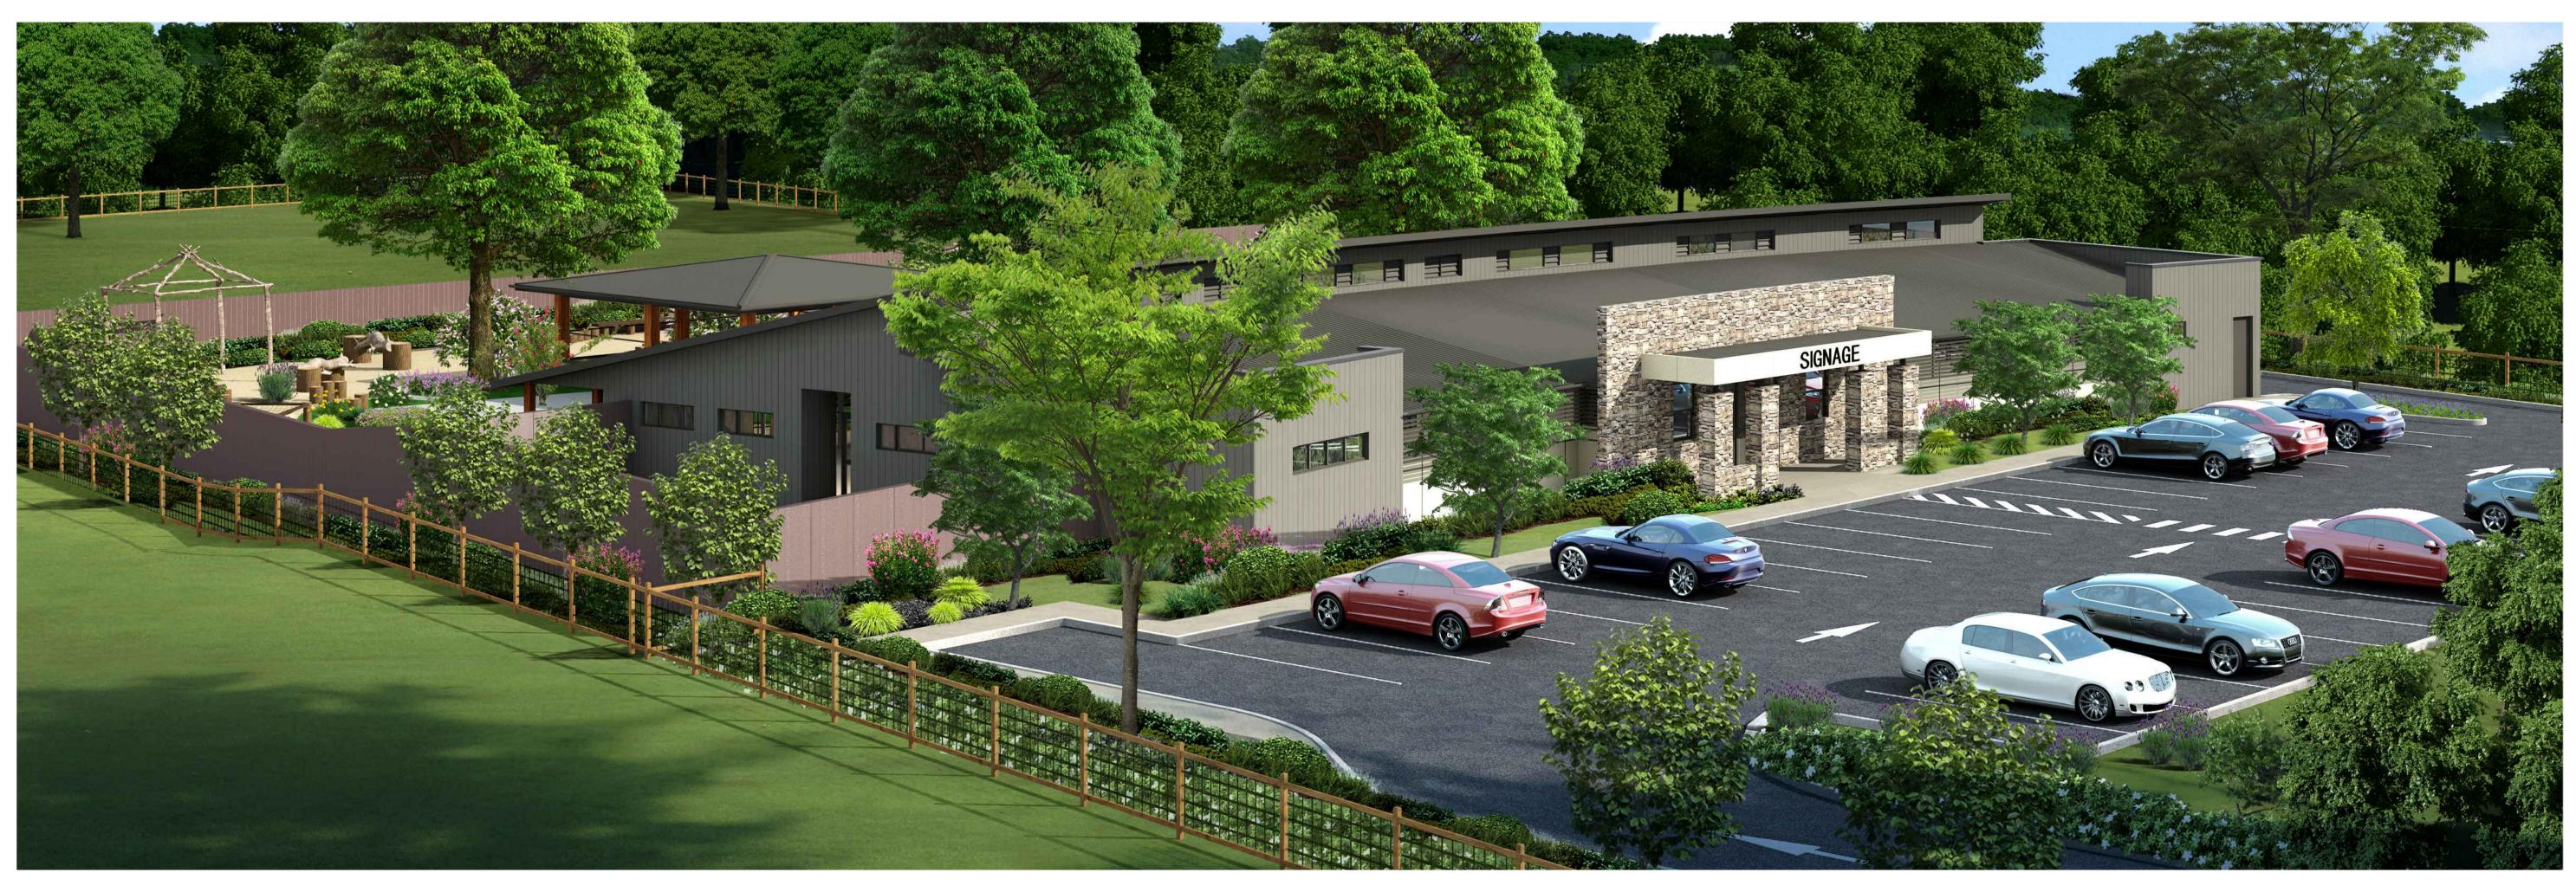

3 D View Aerial View From Mount Vernon Road Artistic Impression Only

Document Set ID: 8968672 Version: 1, Version Date: 18/12/2019

Project Works Design Pty Ltd ABN 97 108 707 482 a. p.o. box 5138 chittaway bay nsw 2261 p.0412 637 875 admin@pwdesign.com.au www.pwdesign.com.au Works Design Pty Limited

Vladimir Vanovac and Mark Toma

Proposed Childcare Centre 110 - 112 Mount Vernon Road Mount Vernon NSW

Title: 3D View - Sheet 1

Drawn: GM North Point Date: 31.10.19

Checked: GM Scale: N.T.S.

Dwg No.

Job No. 18307