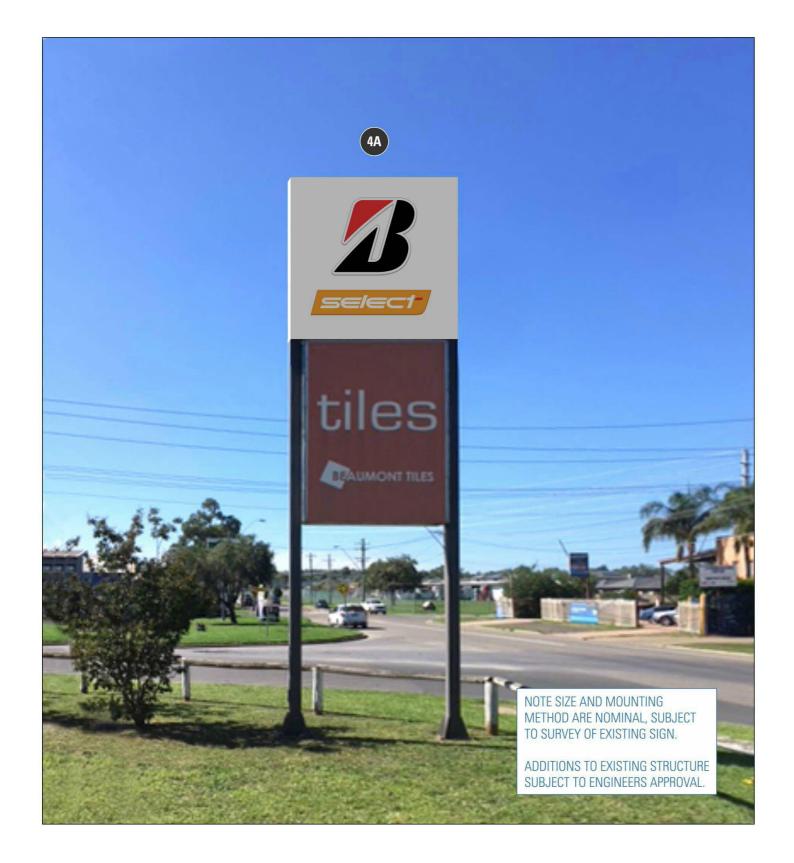

ON DOOR

: IF DOOR HEIGHTS DIFFER AROUND THE SITE

ALIGN LOGO BASELINES

NON STD FLAG MOUNTED WALL SIGN

**TOTAL** 

mmW mmW

mmH mmH

mmH

**SELECT** 

**B MARK** 

4A

REMOVAL : REMOVE EXISTING UPPER SIGN CABINET

mmW X

NEW SIGN : FABRICATED ACM OVER FRAME

В : MOULDED ACRYLIC

: SURFACE MOUNTED ACRYLIC (CUT AWAY BEHIND) **SELECT** : SIZE AND MOUNTING METHOD ARE NOMINAL

: SUBJECT TO SURVEY OF EXISTING SIGN

: ADDITIONS TO EXISTING STRUCTURE SUBJECT TO

ENGINEERS APPROVAL.