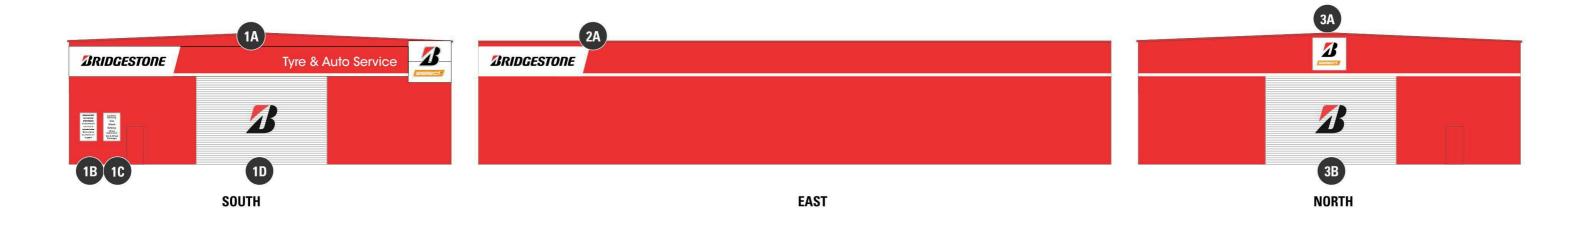

#### PROPOSED SIGNAGE

| 1A | FASCIA SIGN               |
|----|---------------------------|
| 1B | MENU                      |
| 1C | MENU                      |
| 1D | ROLLER DOOR               |
| 2A | FASCIA SIGN               |
| 3A | <b>B SELECT WALL SIGN</b> |
| 3B | ROLLER DOOR               |
| 1A | <b>PYLON SIGN</b>         |
|    |                           |

|                   | GESTONE<br>TH NSW                                                                                                                                          |                     |                                                                 |                                |                  |                                                                                                                                      | AUTHOR                              | : 13/04/2018<br>I : 1-REVISION 1<br>: RONDELL JOHNSON<br>CE: CIM No. 36368 JOB No. 36409<br>: NTS @ A3 | Page 5                 |
|-------------------|------------------------------------------------------------------------------------------------------------------------------------------------------------|---------------------|-----------------------------------------------------------------|--------------------------------|------------------|--------------------------------------------------------------------------------------------------------------------------------------|-------------------------------------|--------------------------------------------------------------------------------------------------------|------------------------|
|                   |                                                                                                                                                            |                     |                                                                 |                                |                  |                                                                                                                                      | 1C                                  | SERVICES MENU BOARD                                                                                    |                        |
|                   |                                                                                                                                                            |                     |                                                                 |                                | Log B<br>Service | Book<br>cing                                                                                                                         | TOTAL                               | 900 mmW X                                                                                              | 1500 mmH               |
| A BRID            | DGESTONE RED  B BRIDGESTONE  C BRIDGE  WHITE                                                                                                               | STONE               | BRIDGESTONE                                                     | BRIDGESTONE                    | Tyre             | Wandatory                                                                                                                            | BACKING<br>GRAPHICS                 | : WHITE ACM<br>: BLACK VINYL                                                                           |                        |
|                   | ORANGE (SELECT ONLY)                                                                                                                                       | PAINTING            | BLACK                                                           | MEDIUM GREY                    | Batte            |                                                                                                                                      |                                     | OPTIONS LIST                                                                                           |                        |
|                   |                                                                                                                                                            |                     | IENT MANUAL, COLOUR SCH<br>R SPECIFICATIONS                     | HEDULE & SCOPE OF WORKS        | Whe<br>Alignm    |                                                                                                                                      |                                     | ELECT FROM THE FOLLOWING OPTION                                                                        | JNS                    |
|                   |                                                                                                                                                            |                     |                                                                 |                                | Tyre & V         | Wheel Optional                                                                                                                       |                                     | HEEL ALIGNMENTS<br>RE & WHEEL PACKAGES                                                                 |                        |
| ZRI               | RIDGESTONE Typ                                                                                                                                             | - & Δı              | ıto Service                                                     | <u> </u>                       | 1 deke           | 3903                                                                                                                                 |                                     |                                                                                                        |                        |
|                   | (IDGEOTOTIE                                                                                                                                                | CUAC                | TO OCTVICE                                                      | select                         |                  |                                                                                                                                      |                                     |                                                                                                        |                        |
| 1A.1              | FASCIA BACKGROUND (Total width of avail area)  N.B. FASCIA HT REFERS TO THE RED & WHITE BAND ONLY. WHITE END BOX IS TALLER.  1A.3 TYRE & AUTO SERVICE TEXT |                     |                                                                 | ТЕХТ                           |                  |                                                                                                                                      | 1D                                  | LARGE ROLLER DOOR B MARK(S)                                                                            |                        |
| TOTAL             | N.B. WHITE STRIPE = 10% TOTAL FASCIA HT / RED STRIPE = 90% TOTAL FASCIA HT                                                                                 | TOTAL               | 6100 mmW                                                        | X 623 mmH                      |                  |                                                                                                                                      | TOTAL                               | 1670 mmW X                                                                                             | 1500 mmH               |
| TOTAL             | mmW X 1600 mmH  WHITE OBLONG BEHIND BRIDGESTONE LOGO                                                                                                       | TEXT                | : PROFILE CUT WHITE ACM                                         |                                |                  |                                                                                                                                      | QTY<br>BACKING                      | :<br>: NONE REQUIRED, PAINT DIREC                                                                      |                        |
| WHITE<br>OBLONG   | 5966 / 5553 mmW X 1600 mmH                                                                                                                                 | 1A.4                | WHITE END BOX                                                   |                                |                  |                                                                                                                                      | GRAPHICS<br>NOTE                    |                                                                                                        |                        |
|                   | N.B. TOP AND BOTTOM MEASUREMENTS DIFFER DUE TO ANGLED JOIN WITH RED AREA.                                                                                  | TOTAL               | 2300 mmW                                                        | X 2230 mmH                     |                  |                                                                                                                                      |                                     | ON DOOR<br>: IF DOOR HEIGHTS DIFFER AROL                                                               |                        |
|                   | : ACM SHEET<br>: NONE REQUIRED, FIX DIRECT TO WALL                                                                                                         | <b>BACKING</b>      | D) (STOCK ITEMS)<br>: FOLDED ACM OVER FRAM<br>: MOULDED ACRYLIC | E                              |                  |                                                                                                                                      |                                     | ALIGN LOGO BASELINES                                                                                   |                        |
| 1A.2              | BRIDGESTONE LOGO                                                                                                                                           |                     | : FABRICATED ACM WITH FI<br>ACRYLIC LETTERS                     | LUSH INTRACUT OPAL             |                  |                                                                                                                                      |                                     |                                                                                                        |                        |
| TOTAL             | 4580 mmW X 566 mmH                                                                                                                                         |                     |                                                                 |                                | <b>Ø</b> RI      | IDGESTONE                                                                                                                            |                                     |                                                                                                        |                        |
| LOGO              | : PROFILE CUT BLACK ACM WITH RED VINYL TO                                                                                                                  |                     |                                                                 |                                |                  |                                                                                                                                      |                                     |                                                                                                        |                        |
|                   | CORNER OF B                                                                                                                                                |                     |                                                                 |                                | 2A.1             | FASCIA BACKGROUND (Total width of avail a N.B. FASCIA HT REFERS TO THE RED & WHITE BAND ONLY. WHITE END BOX IS TA                    | LLER.                               | BRIDGESTONE LOGO                                                                                       |                        |
| <b>B</b> RIDO     | GESTONE                                                                                                                                                    | 1B                  | BRAND MENU BOARD                                                |                                | TOTAL            | N.B. WHITE STRIPE = 10% TOTAL FASCIA HT / RED STRIPE = 90% TOTAL FASCIA    mmW X 1600 m                                              | mH TOTAL                            | 4580 mmW X                                                                                             | 566 mmH                |
|                   | OPIA<br>TENZA                                                                                                                                              | TOTAL               | 900 mmW                                                         | X 1500 mmH                     |                  | WHITE OBLONG BEHIND BRIDGESTONE LOG                                                                                                  | LOGO                                | : Profile cut black acm with<br>Corner of B                                                            | ł RED VINYL TO         |
| -                 | PANZA                                                                                                                                                      | BACKING<br>GRAPHICS | : WHITE ACM<br>: BLACK VINYL                                    |                                | WHITE OBLONG     | 5966 / 5553 mmW X 1600 m                                                                                                             | mH                                  |                                                                                                        |                        |
| 22 22 200 200 200 | ENZA                                                                                                                                                       |                     |                                                                 |                                | ☐ 0PT 1          | N.B. TOP AND BOTTOM MEASUREMENTS DIFFER DUE TO ANGLED JOIN WITH REC                                                                  | AREA.                               |                                                                                                        |                        |
| 200               | estone                                                                                                                                                     |                     |                                                                 |                                | OPT 2            | : ACM SHEET<br>: NONE REQUIRED, FIX DIRECT TO WALL                                                                                   |                                     |                                                                                                        |                        |
| -                 | ERCAT  RFT  n-Flat Tyre                                                                                                                                    |                     |                                                                 |                                |                  |                                                                                                                                      |                                     | ECK MEASURE MAY BE REQUIRI<br>IS & FIT PRIOR TO MANUFACTU                                              |                        |
| ₩ PF              | ROGRAMMED zero/harm SIGNATUR Property Services DATE:                                                                                                       | E:                  |                                                                 | APPROVED AS IS  REVISION REO'D | photographs, a   | This design remains the property of Programmed who retain all riartwork and compilations of data contained in this document. Any una | uthorised use, dissemation or repro | duction of this document, or any part of this do                                                       | cument, is prohibited. |