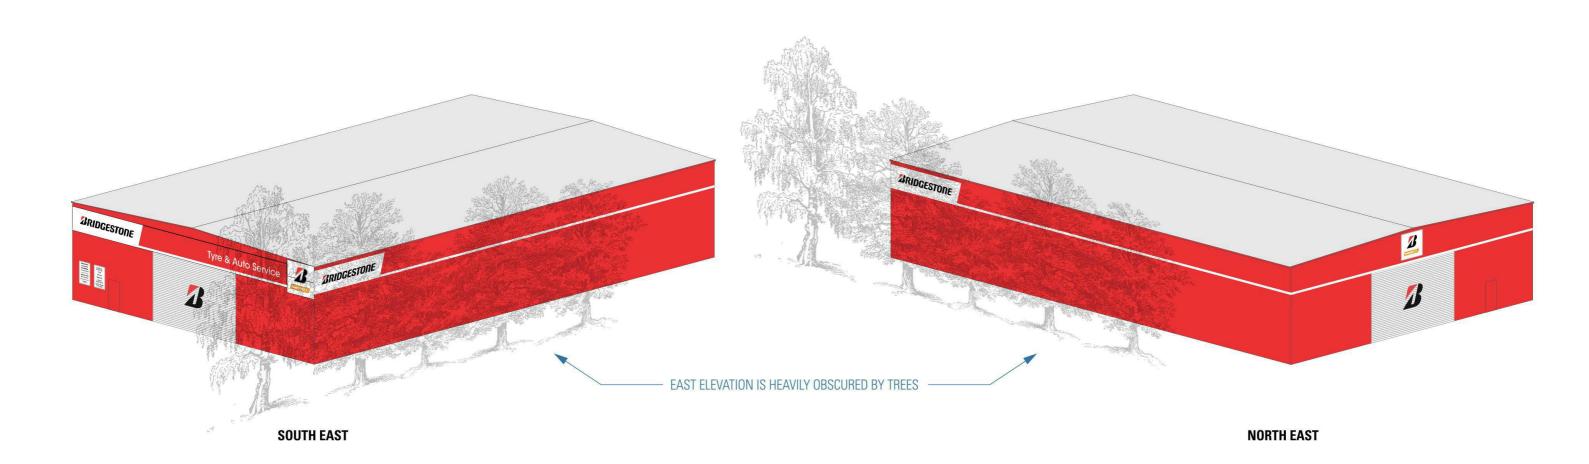

# **BRIDGESTONE**

137 COREEN AVE PENRITH NSW **EXTERIOR** 

16/04/2018 1-REVISION 1

2 Clayton Road, Notting Hill, VIC 3168 1800 620 911 www.programmed.com.au

## **SITE OVERVIEW**

137 COREEN RD PENRITH NSW

N.B. ALL DIMENSIONS DEPICTED ARE ESTIMATED ONLY AND SHOULD BE VERIFIED ON SITE FOR ACCURACY