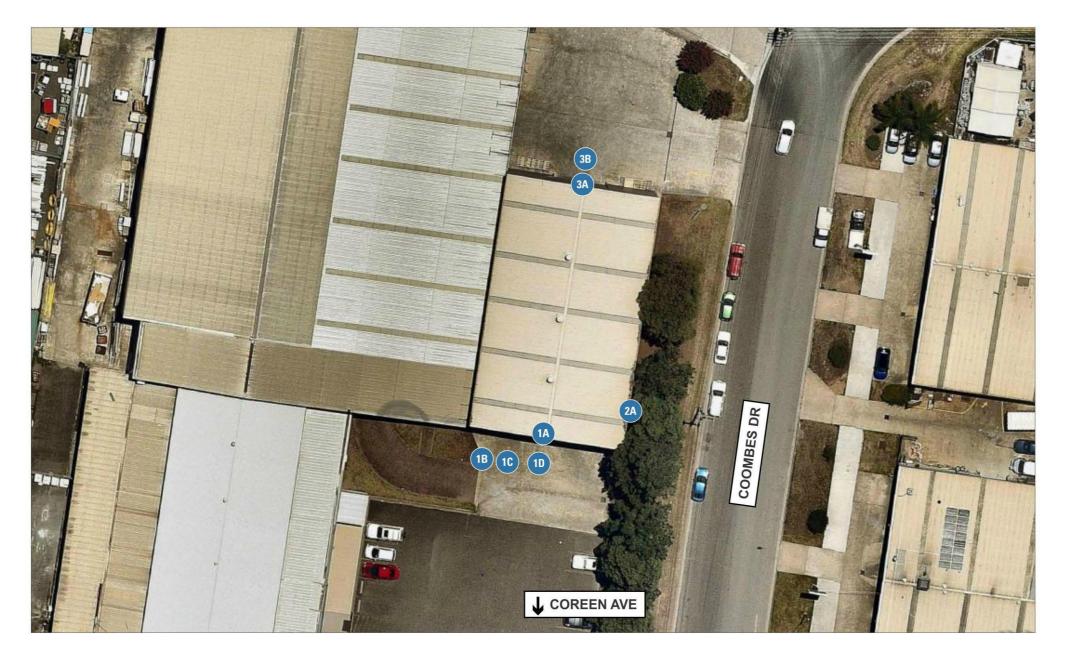

## **SITE OVERVIEW**

137 COREEN RD PENRITH NSW

N.B. ALL DIMENSIONS DEPICTED ARE ESTIMATED ONLY AND SHOULD BE VERIFIED ON SITE FOR ACCURACY

#### DATE : 13/04/2018 **REVISION**: 1-REVISION 1

**AUTHOR**: RONDELL JOHNSON REFERENCE: CIM No. 36368 JOB No. 36405

: SEE BELOW **SCALE** 

#### PROPOSED SIGNAGE

| 1A | FASCIA SIGN               |
|----|---------------------------|
| 1B | MENU                      |
| 1C | MENU                      |
| 1D | ROLLER DOOR               |
| 2A | FASCIA SIGN               |
| 3A | <b>B SELECT WALL SIGN</b> |
| 3B | ROLLER DOOR               |
| 1A | <b>PYLON SIGN</b>         |
|    |                           |