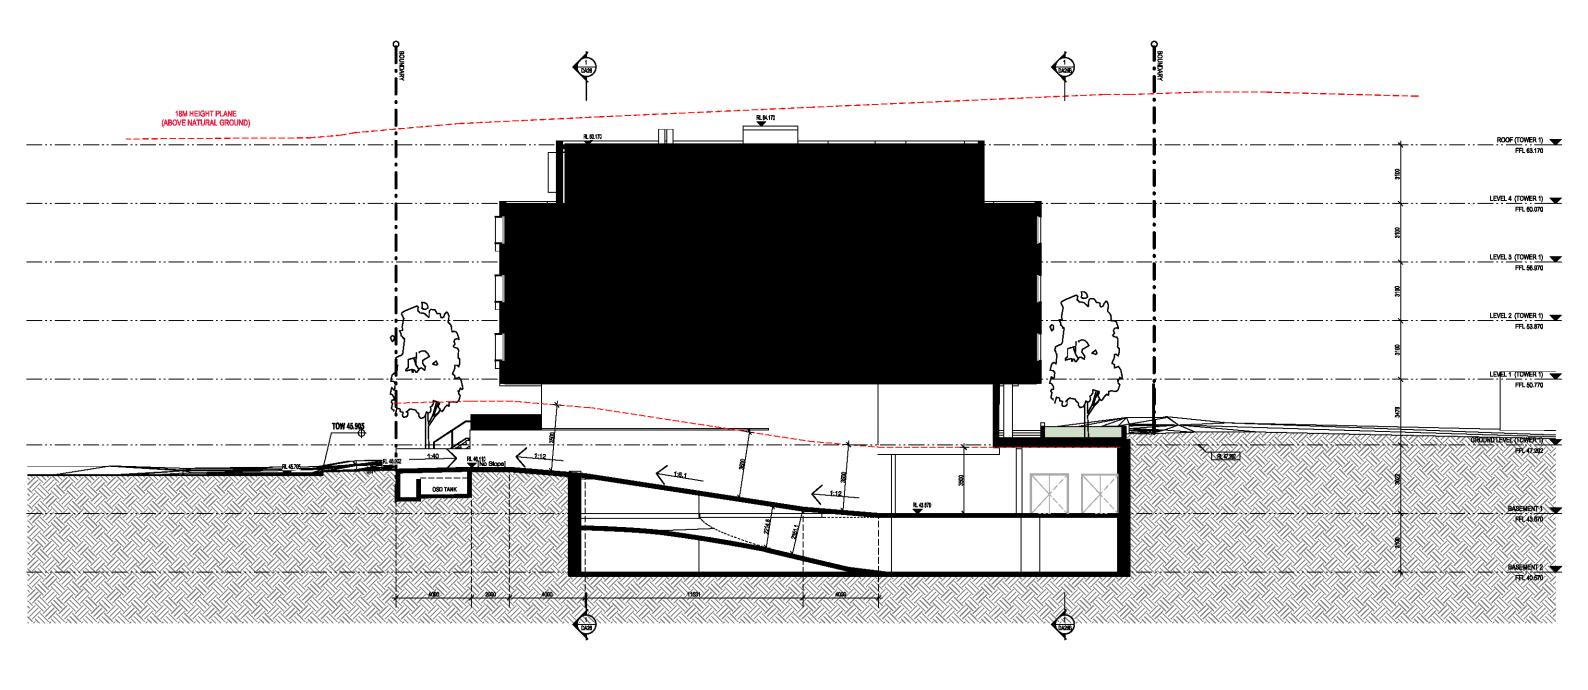

# 18006 - PROPOSED RESIDENTIAL DEVELOPMENT

16-24 HOPE STREET, PENRITH 2750

| Development Details      |                             |          |  |
|--------------------------|-----------------------------|----------|--|
| Site Area                |                             | 3182m²   |  |
| Gross Floor Area (GFA)   |                             | 5247m²   |  |
| Zoning                   | R4 High Density Residential |          |  |
|                          | Allowable                   | Proposed |  |
| Floor Space Ratio (FSR)* | N/A                         | 1.65:1   |  |
| Total Storeys            |                             | 5        |  |