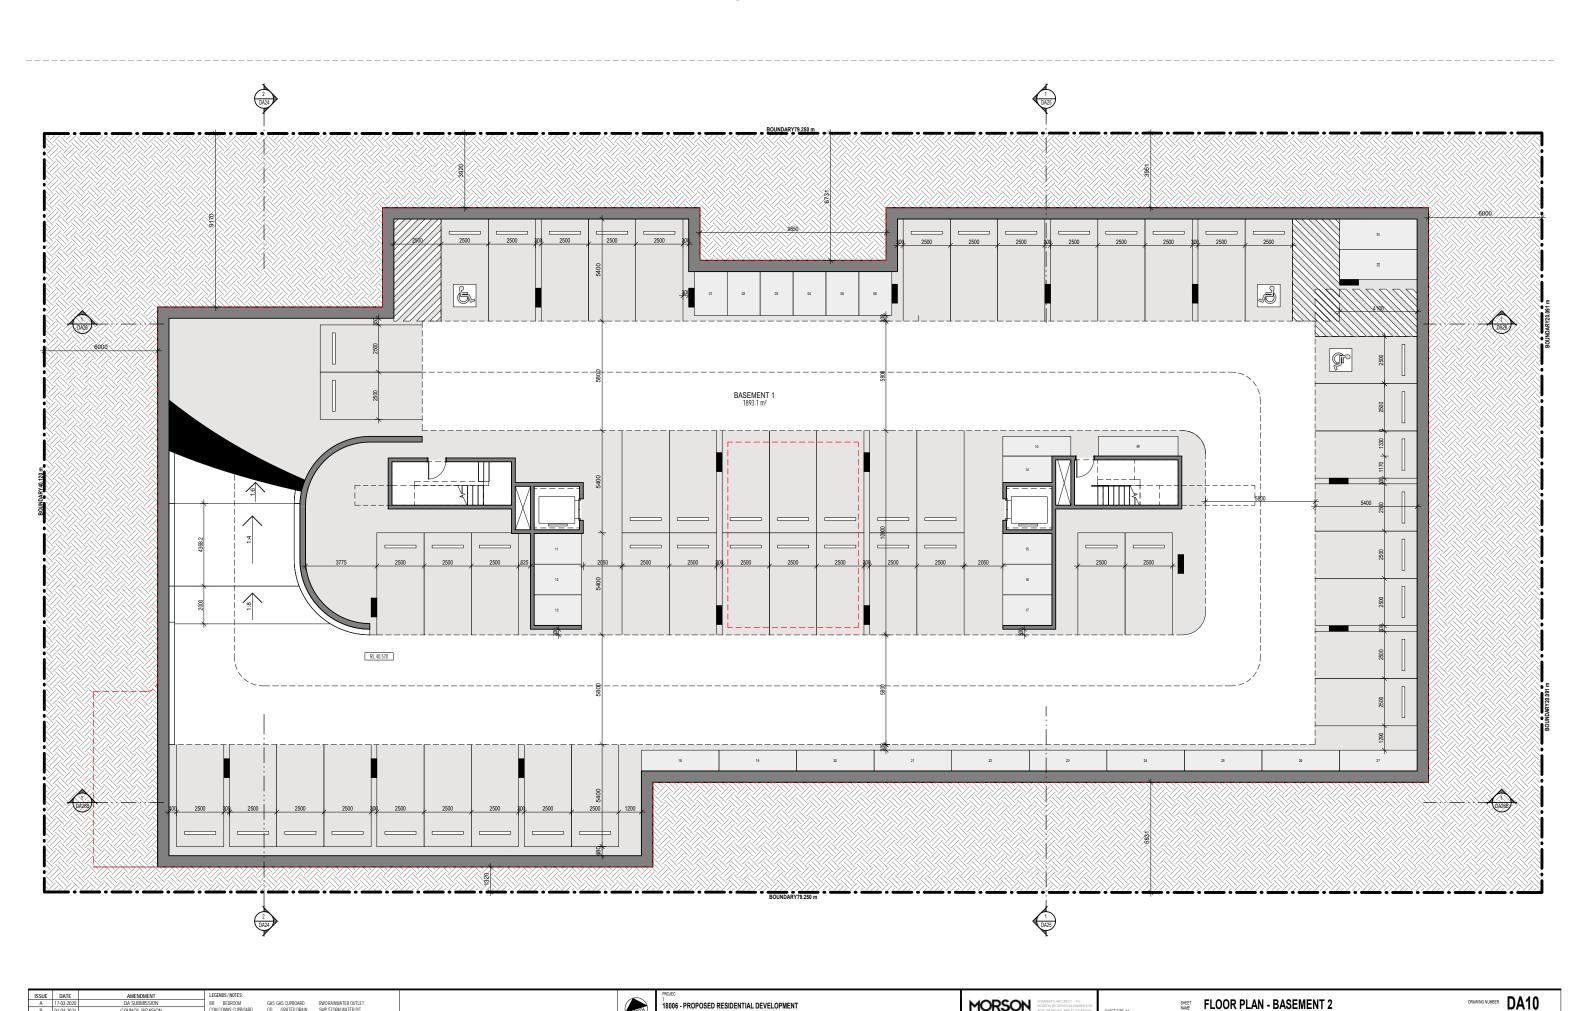

|   | CAR SPACES REQUIRED |    |
|---|---------------------|----|
| ı | 4 Bed units: 1      | 2  |
|   | 3 Bed units: 12     | 24 |
|   | 0.0 - 4 0.0         |    |

| 4 B  | ed units: 1           | 2  |
|------|-----------------------|----|
| 3 B  | ed units: 12          | 24 |
| 2 B  | ed units: 32          | 32 |
| 2 B  | ed units Adaptable: 4 | 4  |
| 1 B  | ed units Adaptable: 2 | 2  |
| Visi | tors (1/5)            | 10 |
| Ser  | vice vehicles (1/40)  | 2  |
| Wa   | shing bay (1/50)      | 1  |
| Gra  | nd total              | 77 |

| CAR SPACES - TYPES       |    |
|--------------------------|----|
| Typa Numb                |    |
| Disabled - 2500w x 5400d | 6  |
| Service - 2500w x 5400d  | 2  |
| Standard - 2500w x 5400d | 60 |
| Visitor - 2500w x 5400d  | 11 |
| Washing - 3400w x 5400d  | 1  |
| Grand total: 80          | 80 |
| Bike                     | 14 |