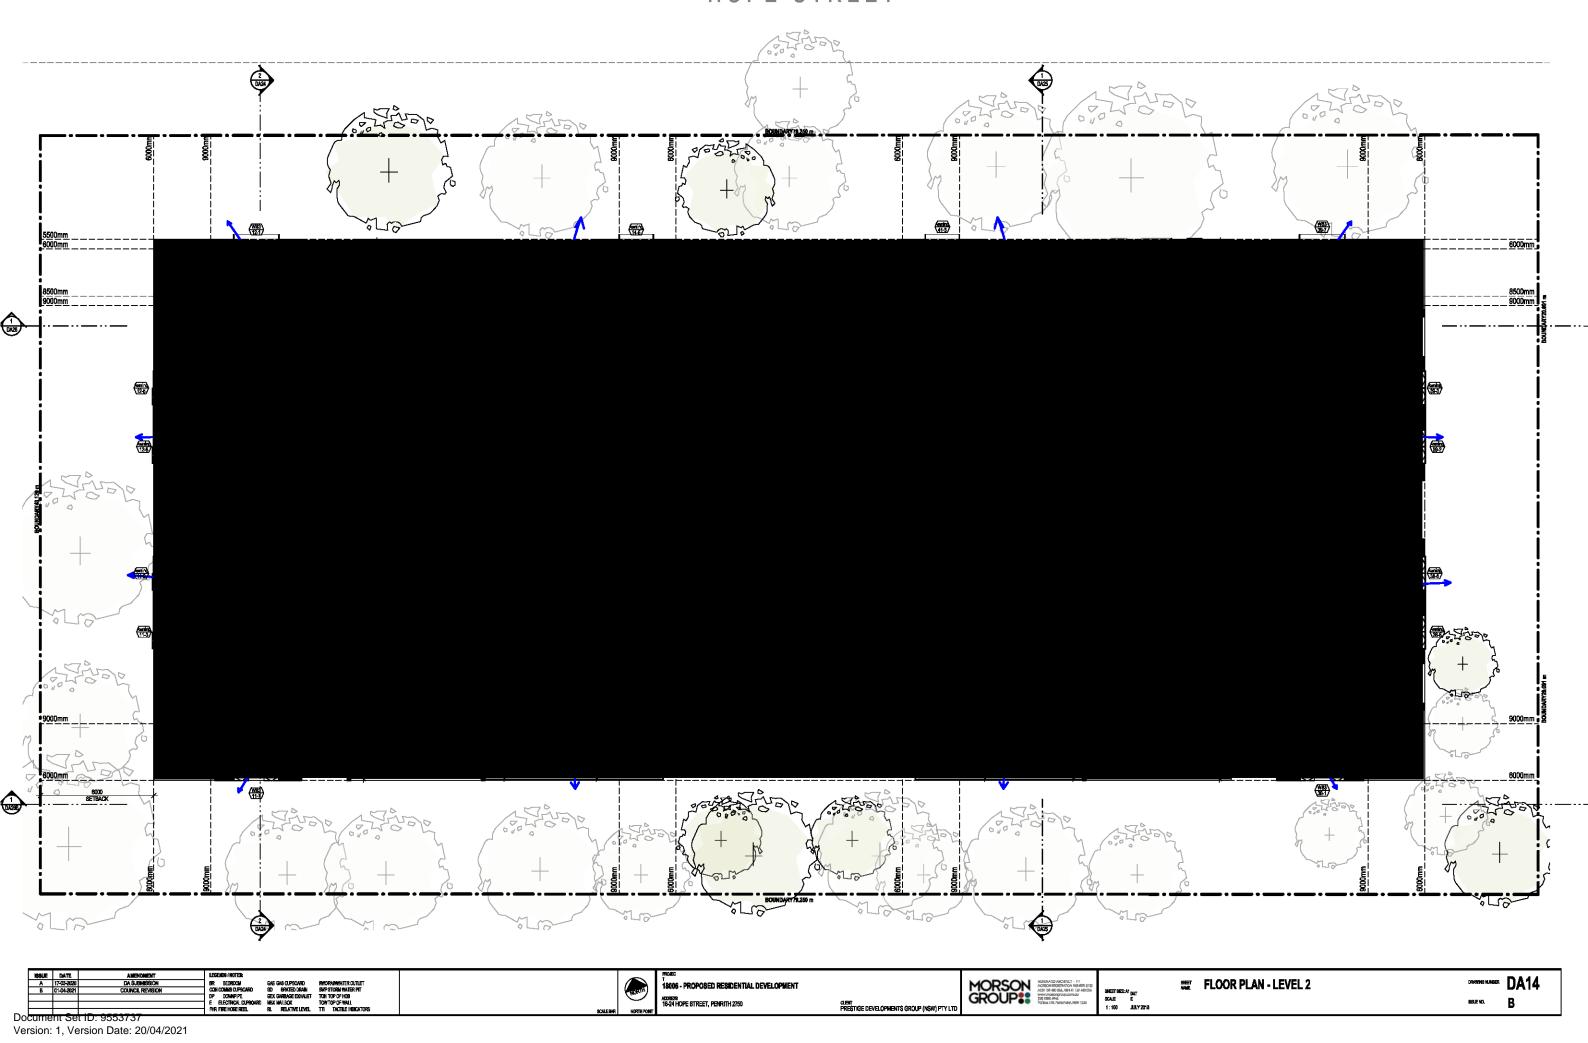

| GROSS FLOOR AREA |  |
|------------------|--|
| Level Area       |  |
|                  |  |

| GROUND LEVEL (TOWER 2) | 876.5 m²              |
|------------------------|-----------------------|
| LEVEL 1 (TOWER 2)      | 1200.1 m <sup>2</sup> |
| LEVEL 2 (TOWER 2)      | 1200.1 m <sup>2</sup> |
| LEVEL 3 (TOWER 2)      | 1192.1 m²             |
| LEVEL 4 (TOWER 2)      | 778.1 m²              |
| Grand total: 10        | 5247 ft m²            |