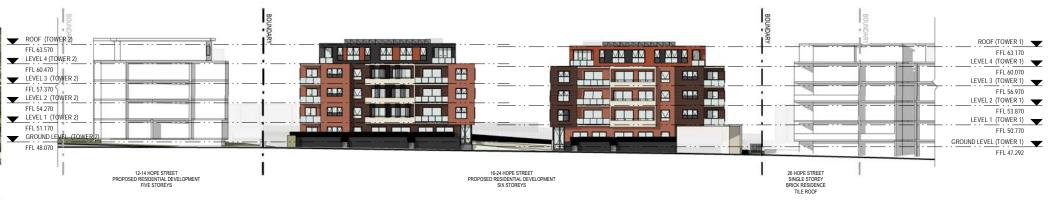

# 18006 - PROPOSED RESIDENTIAL DEVELOPMENT

16-24 HOPE STREET, PENRITH 2750

| Development Details      |                             |          |  |
|--------------------------|-----------------------------|----------|--|
| Site Area                |                             | 3182m²   |  |
| Gross Floor Area (GFA)   |                             | 5247m²   |  |
| Zoning                   | R4 High Density Residential |          |  |
|                          | Allowable                   | Proposed |  |
| Floor Space Ratio (FSR)* | N/A                         | 1.65:1   |  |
| Total Storeys            |                             | 5        |  |