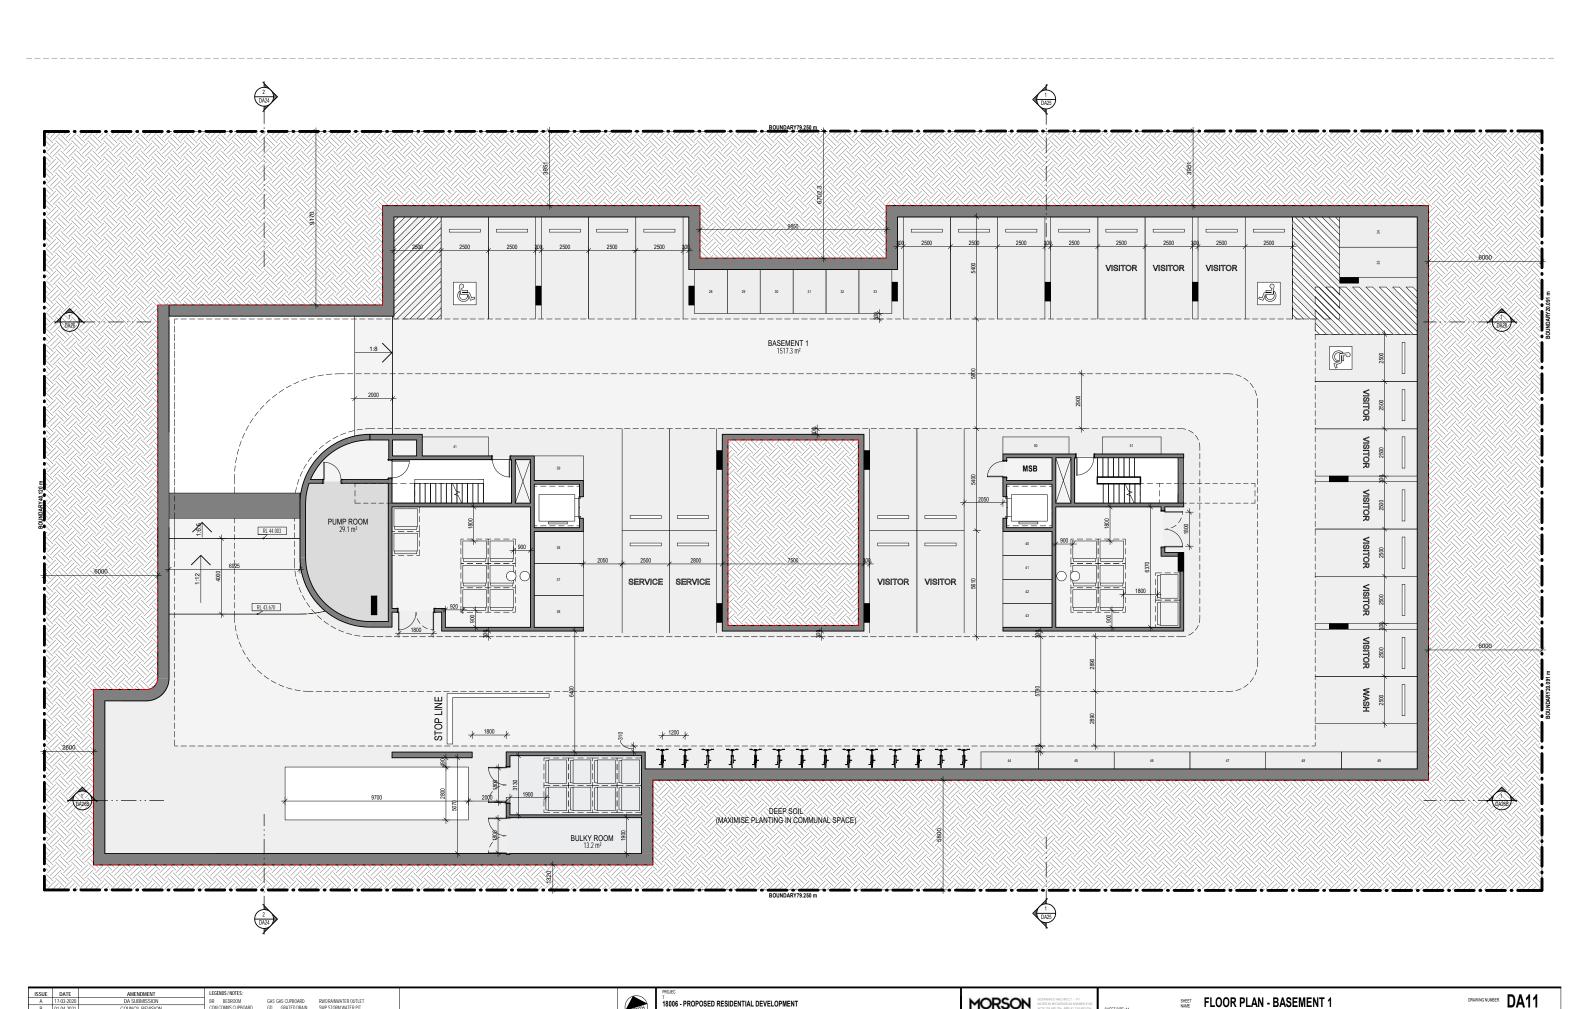

|   | CAR SPACES REQUIRED |    |
|---|---------------------|----|
| ı | 4 Bed units: 1      | 2  |
|   | 3 Bed units: 12     | 24 |
|   | 0.0 - 4 0.0         |    |

| 4 B  | ed units: 1           | 2  |
|------|-----------------------|----|
| 3 B  | ed units: 12          | 24 |
| 2 B  | ed units: 32          | 32 |
| 2 B  | ed units Adaptable: 4 | 4  |
| 1 B  | ed units Adaptable: 2 | 2  |
| Visi | tors (1/5)            | 10 |
| Ser  | vice vehicles (1/40)  | 2  |
| Wa   | shing bay (1/50)      | 1  |
| Gra  | nd total              | 77 |

| CAR SPACES - TYPES       |    |
|--------------------------|----|
| Typa Numb                |    |
| Disabled - 2500w x 5400d | 6  |
| Service - 2500w x 5400d  | 2  |
| Standard - 2500w x 5400d | 60 |
| Visitor - 2500w x 5400d  | 11 |
| Washing - 3400w x 5400d  | 1  |
| Grand total: 80          | 80 |
| Bike                     | 14 |