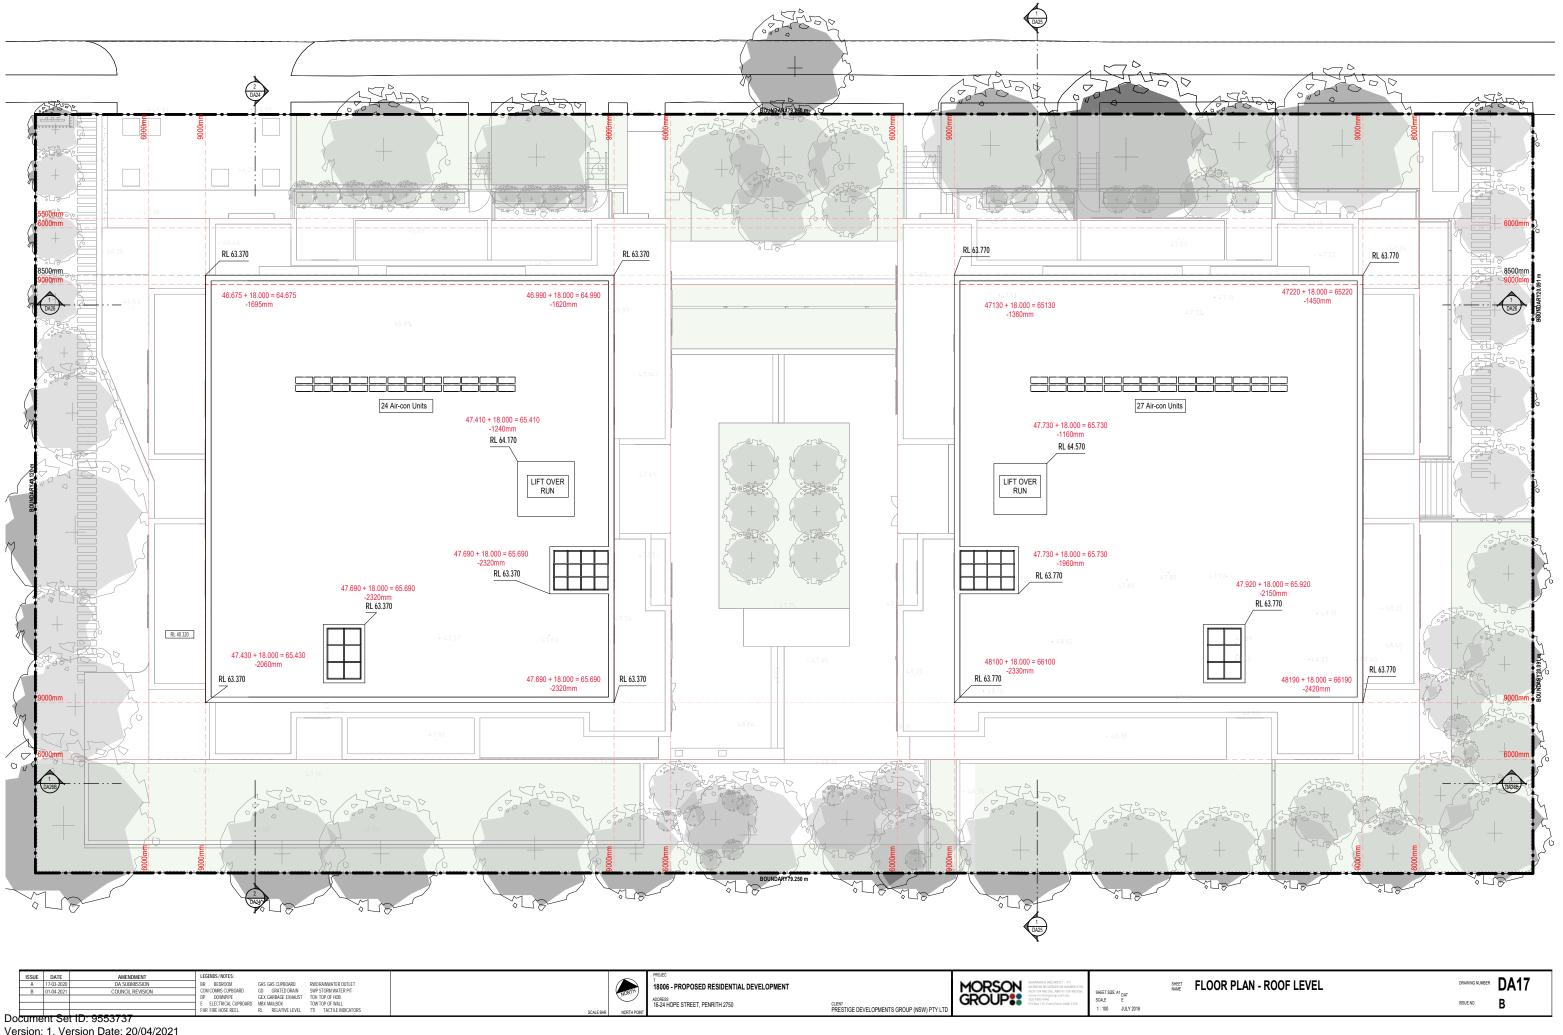

| DEEP SOIL AREA 5.8m<br>wide | 238.1 m²  | 7.48  |
|-----------------------------|-----------|-------|
| DEEP SOIL AREA <3m wide     | 65.2 m²   | 2.05  |
| DEEP SOIL AREA >3m wide     | 279.8 m²  | 8.79  |
| DEEP SOIL AREA >6m wide     | 430.0 m²  | 13.51 |
|                             | 1013.1 m² | 31.84 |