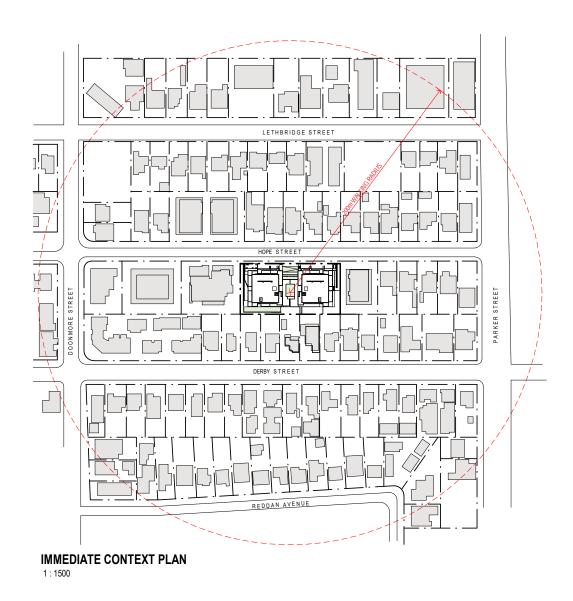

|  |  |

| Dogumont Sol ID: 0552727 |      |
|--------------------------|------|
|                          |      |
|                          |      |
|                          |      |
| B 01-04-2021 COUNCIL REV | 1210 |

LEGENDS / MOTES:

BR REDROOM

CAS GAS CLIPBOARD

COM COMMS CLIPBOARD

COM COMMS CLIPBOARD

DP DOWNPIPE

CEX CARBAGE EVANUEST TOW 170 PG 1940

FHR FIRE HOSE REEL

H. RELATIVE LEVEL

TH ACTILE MOICATORS

18006 - PROPOSED RESIDENTIAL DEVELOPMENT ADDRESS 16-24 HOPE STREET, PENRITH 2750



SHEET SIZE: A1 DAT SCALE E JULY 2018

Compliance SEPP65 - Design Criteria & Objectives





SITE ANALYSIS 1:400

|     | SSUE | DATE AMENDMENT              | PROJEC                                   |