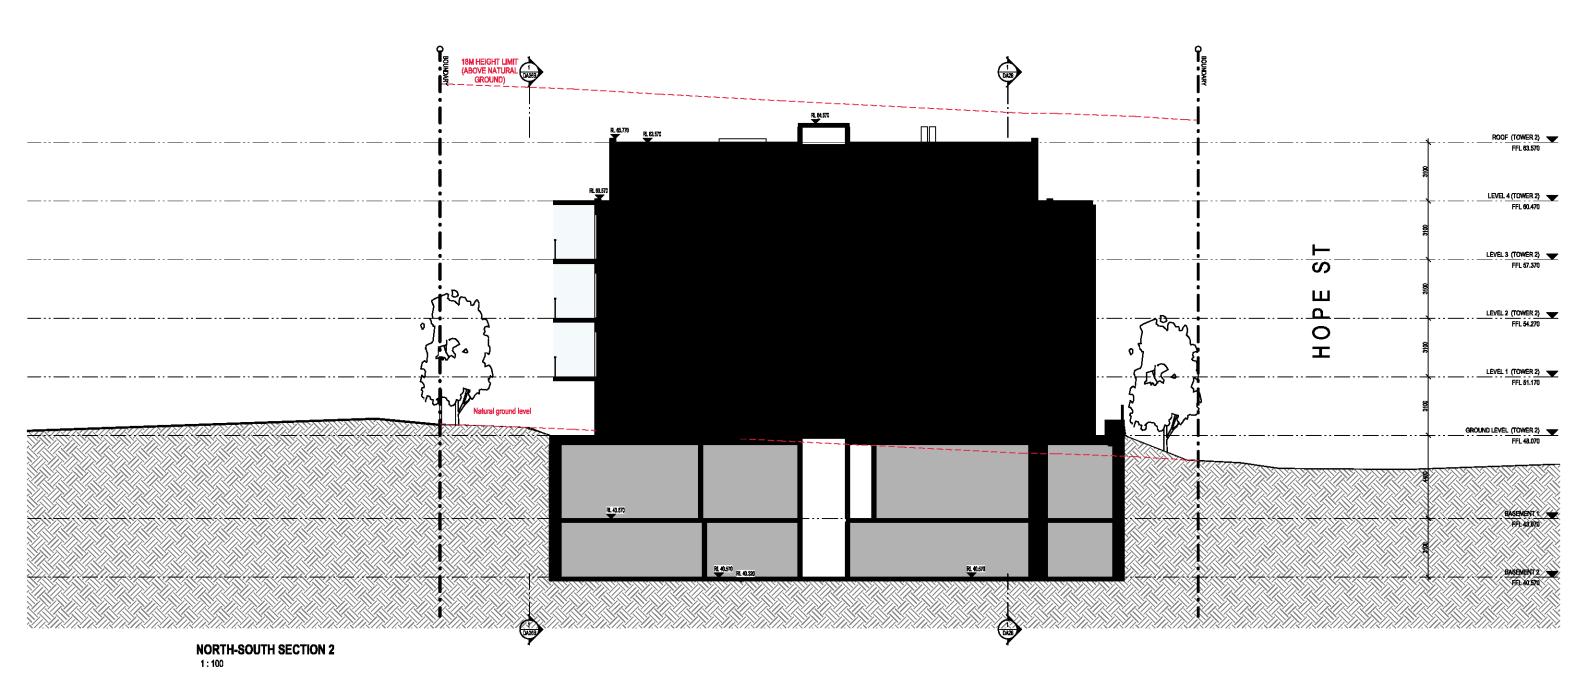

# 18006 - PROPOSED RESIDENTIAL DEVELOPMENT

16-24 HOPE STREET, PENRITH 2750

| Development Details      |                             |          |  |
|--------------------------|-----------------------------|----------|--|
| Site Area                |                             | 3182m²   |  |
| Gross Floor Area (GFA)   |                             | 5247m²   |  |
| Zoning                   | R4 High Density Residential |          |  |
|                          | Allowable                   | Proposed |  |
| Floor Space Ratio (FSR)* | N/A                         | 1.65:1   |  |
| Total Storeys            |                             | 5        |  |