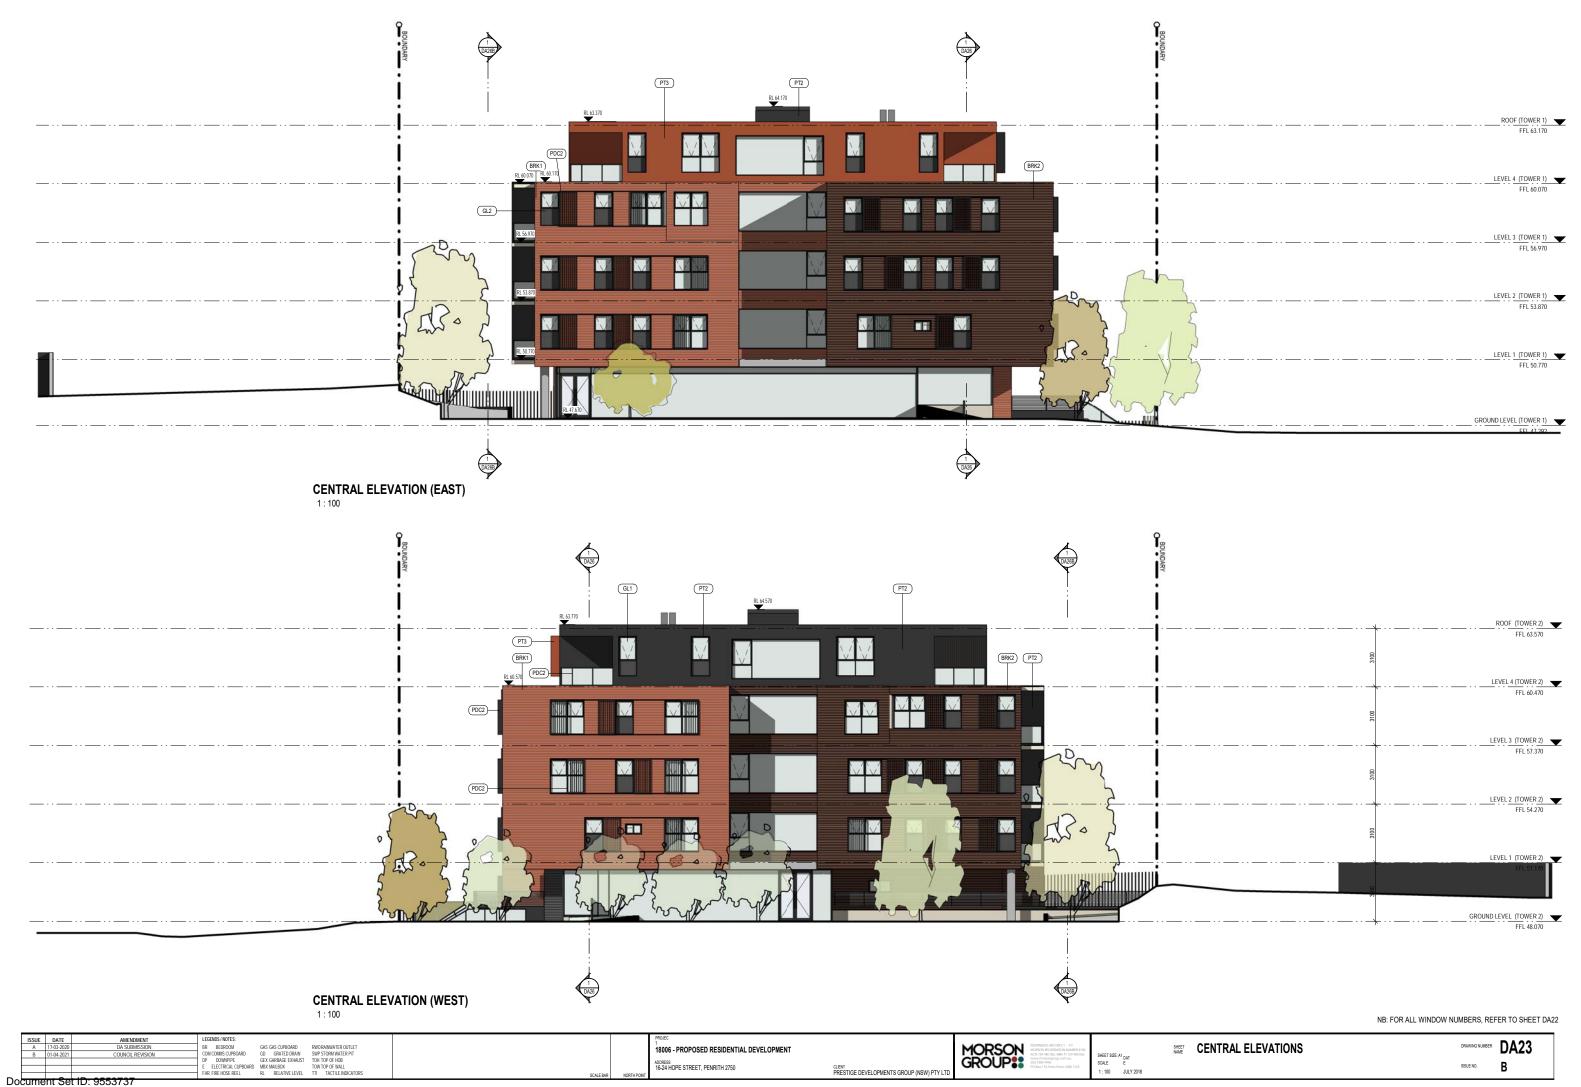

# 18006 - PROPOSED RESIDENTIAL DEVELOPMENT

16-24 HOPE STREET, PENRITH 2750

| Development Details      |                             |          |  |
|--------------------------|-----------------------------|----------|--|
| Site Area                |                             | 3182m²   |  |
| Gross Floor Area (GFA)   |                             | 5247m²   |  |
| Zoning                   | R4 High Density Residential |          |  |
|                          | Allowable                   | Proposed |  |
| Floor Space Ratio (FSR)* | N/A                         | 1.65:1   |  |
| Total Storeys            |                             | 5        |  |

| Communal Open Space<br>% of Site Area^ | 25% | 795.5m²<br>25% |
|----------------------------------------|-----|----------------|
| Deep Soil Zones                        |     | 430m²          |
| % of Site Area^                        | 7%  | 14%            |

\*LEP REQUIREMENT \*SEPP 65 REQUIREMENT REFER SHEET DA02 FOR DETAILS

**COS - GROUND** 

| UNITS | TYPES     |       |
|-------|-----------|-------|
| Туре  |           | Count |
|       |           |       |
| DED   | Adoptoble | 2     |