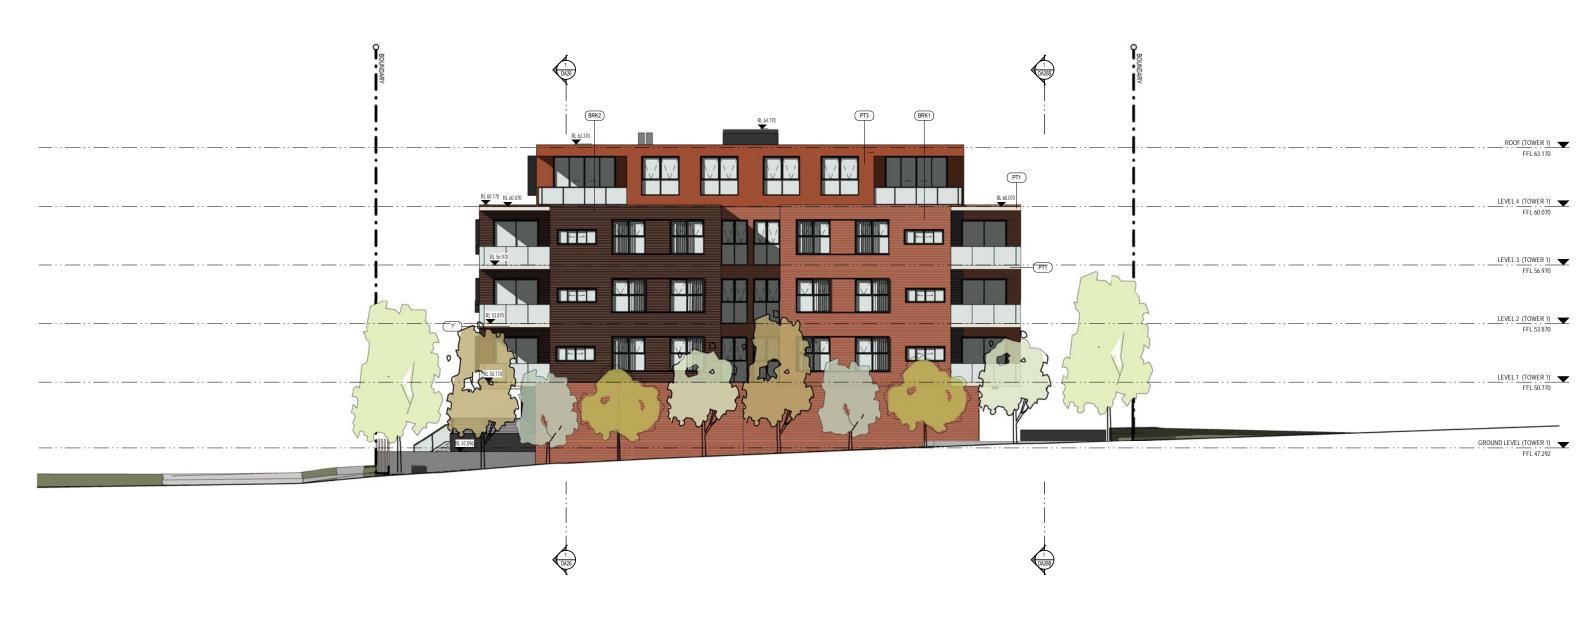

|                        | <b>I</b>           | FROJEC                                   | W 4-2-10                                  | COURSE TO AND A TORREST OF STREET   |                       |               | D 4 6 4   |
|------------------------|--------------------|------------------------------------------|-------------------------------------------|-------------------------------------|-----------------------|---------------|-----------|
| A 17-03-2020 DA SUBW   |                    | 18006 - PROPOSED RESIDENTIAL DEVELOPMENT | I Mr                                      | NORMATED ARCHITECT - FF             | SHEE                  | COVER SHEET   | DA01      |
| B 01-04-2021 COUNCIL F |                    | 1999 - PROTOGED REQUESTIONE DEVELOPMENT  | 110                                       | ACH 15F-4ED BSL, ARN 41 13F 4ED BSL | SHEET SIZE AT DAT     | E OOTER OHEET | DAVI      |
|                        |                    | ADDRESS                                  | I GRO                                     | ROUP NOW THOUSAND AND THE           | SCALE E               |               | reserve D |
|                        | SCALEBAR NORTH POM | 16-24 HOPE STREET, PENRITH 2750          | PRESTIGE DEVELOPMENTS OROUP (NSW) PTV LTD |                                     | An Indexted JULY 2018 |               | D         |