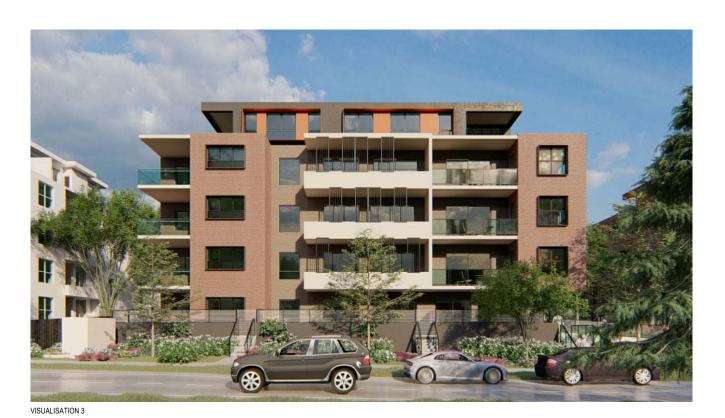

# 18006 - PROPOSED RESIDENTIAL DEVELOPMENT

16-24 HOPE STREET, PENRITH 2750

| Development Details      |                             |          |  |
|--------------------------|-----------------------------|----------|--|
| Site Area                |                             | 3182m²   |  |
| Gross Floor Area (GFA)   |                             | 5247m²   |  |
| Zoning                   | R4 High Density Residential |          |  |
|                          | Allowable                   | Proposed |  |
| Floor Space Ratio (FSR)* | N/A                         | 1.65:1   |  |
| Total Storeys            |                             | 5        |  |