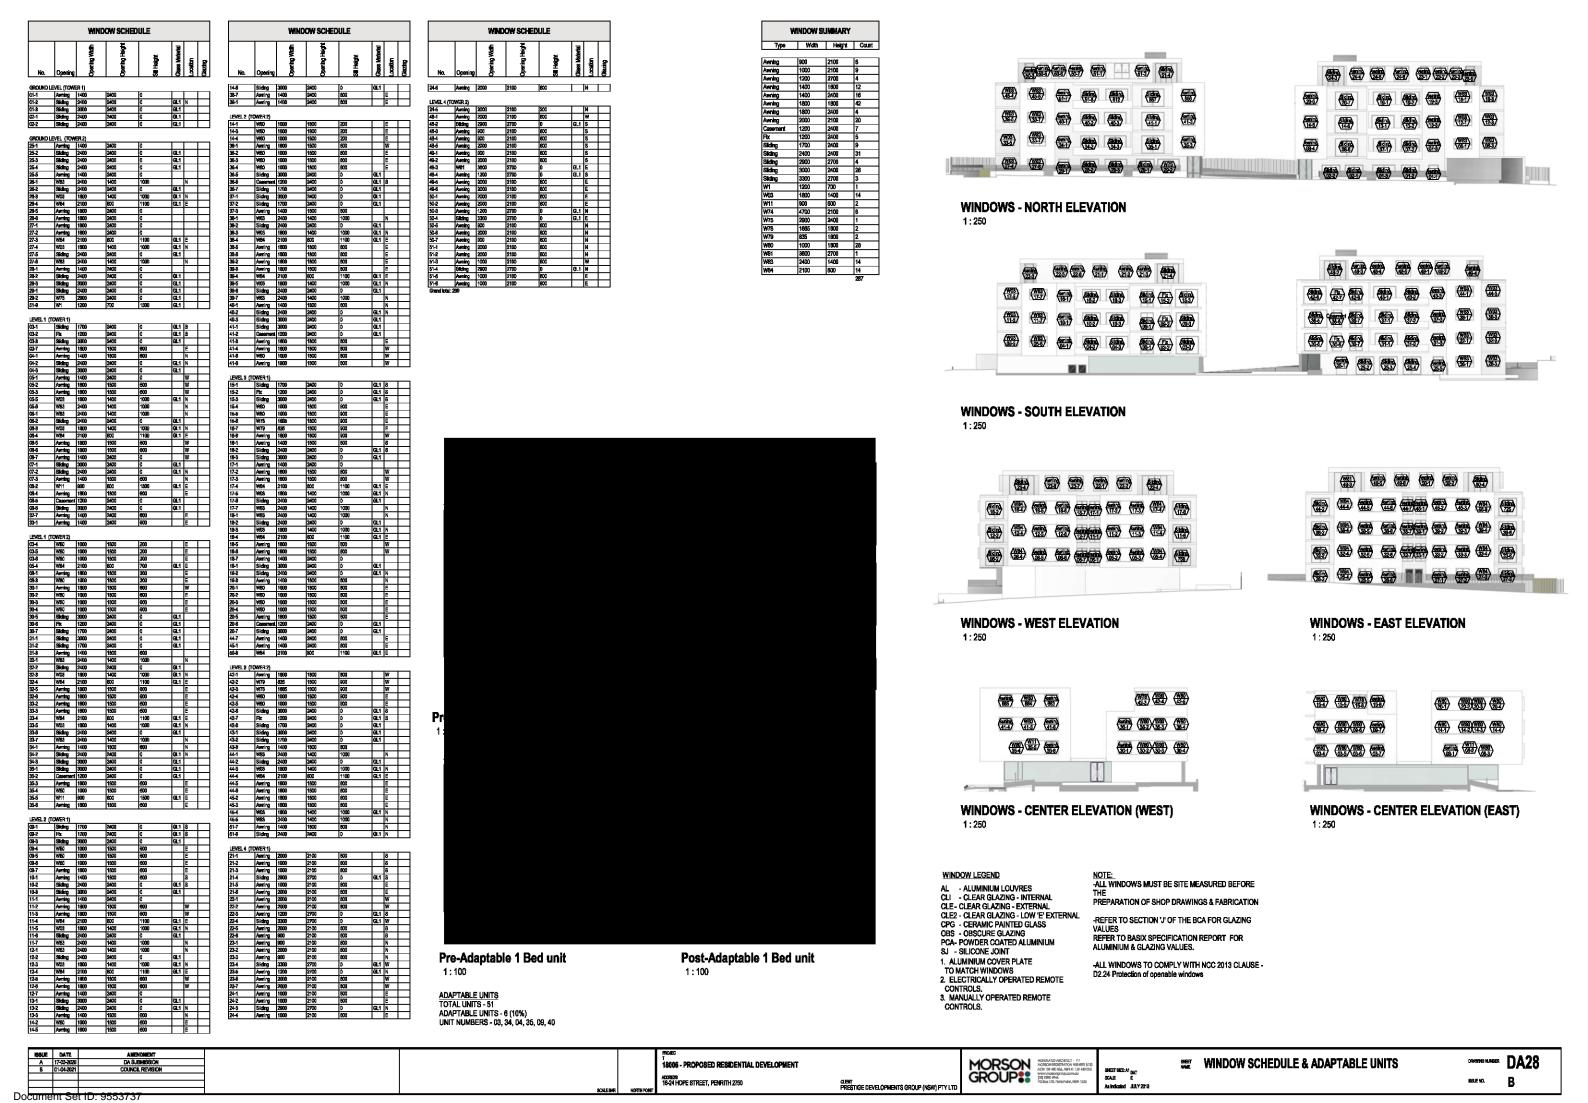

| BED | Adaptable | 2  |
|-----|-----------|----|
| BED |           | 32 |
| BED | Adaptable | 4  |
| BED |           | 7  |
| BED | Livable   | 5  |
| BED |           | 1  |
|     |           | 51 |
|     |           |    |

Livable units - 5/51=9.8%

| ISSUE DATE A 17-03-2020 B 01-04-2021 | AMENDMENT DA SUBMISSION COUNCIL REVISION |           |             | PROJEC T 18006 - PROPOSED RESIDENTIAL DEVELOPMENT |                                                    | MORSON NOMMARIE A APCHIECT - P.F. MORSON REGISTRATION NUMBER 8100 ACN 1979 480 GSA, ARM 41 1979 480 GSA                                                                                                                                                                                                                                                                                                                                                                                                                                                                                                                                                                                                                                                                                                                                                                                                                                                                                                                                                                                                                                                                                                                                                                                                                                                                                                                                                                                                                                                                                                                                                                                                                                                                                                                                                                                                                                                                                                                                                                                                                        | SHEET SIZE: A1 DAT             | STATEMENT OF DESIGN & ENVIRONMENTAL EFFECTS | <i>D</i>    | A04 |
|--------------------------------------|------------------------------------------|-----------|-------------|---------------------------------------------------|----------------------------------------------------|--------------------------------------------------------------------------------------------------------------------------------------------------------------------------------------------------------------------------------------------------------------------------------------------------------------------------------------------------------------------------------------------------------------------------------------------------------------------------------------------------------------------------------------------------------------------------------------------------------------------------------------------------------------------------------------------------------------------------------------------------------------------------------------------------------------------------------------------------------------------------------------------------------------------------------------------------------------------------------------------------------------------------------------------------------------------------------------------------------------------------------------------------------------------------------------------------------------------------------------------------------------------------------------------------------------------------------------------------------------------------------------------------------------------------------------------------------------------------------------------------------------------------------------------------------------------------------------------------------------------------------------------------------------------------------------------------------------------------------------------------------------------------------------------------------------------------------------------------------------------------------------------------------------------------------------------------------------------------------------------------------------------------------------------------------------------------------------------------------------------------------|--------------------------------|---------------------------------------------|-------------|-----|
| Do                                   | ID. 022222                               | SCALE BAR | NORTH POINT | ADDRESS<br>16-24 HOPE STREET, PENRITH 2750        | CLENT<br>PRESTIGE DEVELOPMENTS GROUP (NSW) PTY LTD | GROUP *** When monogroup com au (1972) and refer to the property of the proper | SCALE E As indicated JULY 2018 |                                             | ISSUE NO. B | )   |