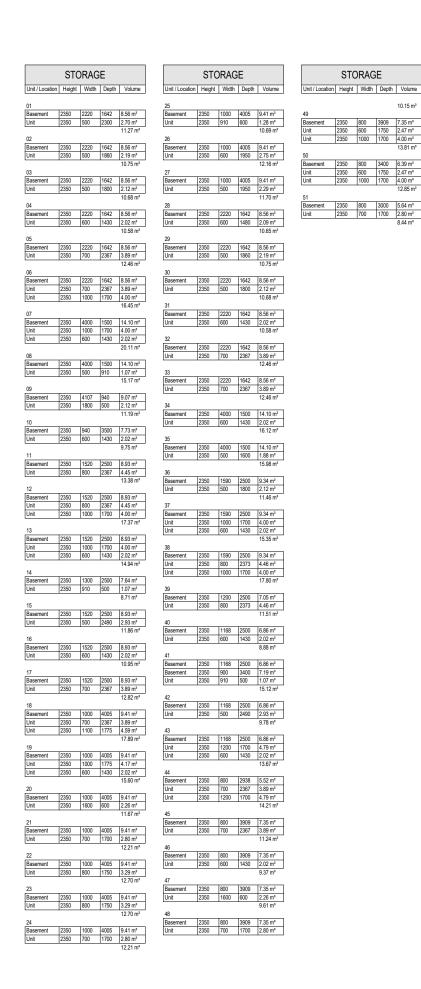

| GROSS FLOOR AREA |  |
|------------------|--|
| Level Area       |  |
|                  |  |

| GROUND LEVEL (TOWER 2) | 876.5 m²              |
|------------------------|-----------------------|
| LEVEL 1 (TOWER 2)      | 1200.1 m <sup>2</sup> |
| LEVEL 2 (TOWER 2)      | 1200.1 m <sup>2</sup> |
| LEVEL 3 (TOWER 2)      | 1192.1 m²             |
| LEVEL 4 (TOWER 2)      | 778.1 m²              |
| Grand total: 10        | 5247 ft m²            |