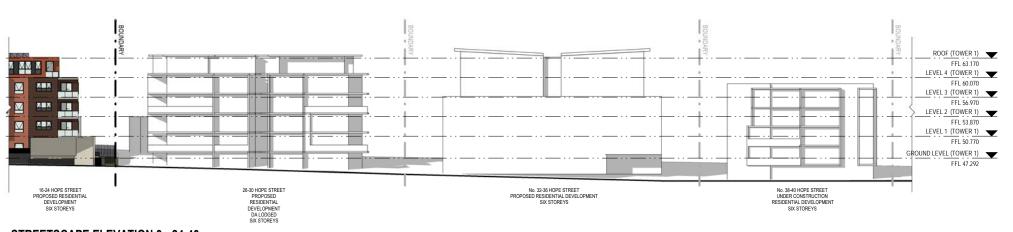

# 18006 - PROPOSED RESIDENTIAL DEVELOPMENT

16-24 HOPE STREET, PENRITH 2750

| Development Details      |                             |          |  |
|--------------------------|-----------------------------|----------|--|
| Site Area                |                             | 3182m²   |  |
| Gross Floor Area (GFA)   |                             | 5247m²   |  |
| Zoning                   | R4 High Density Residential |          |  |
|                          | Allowable                   | Proposed |  |
| Floor Space Ratio (FSR)* | N/A                         | 1.65:1   |  |
| Total Storeys            |                             | 5        |  |