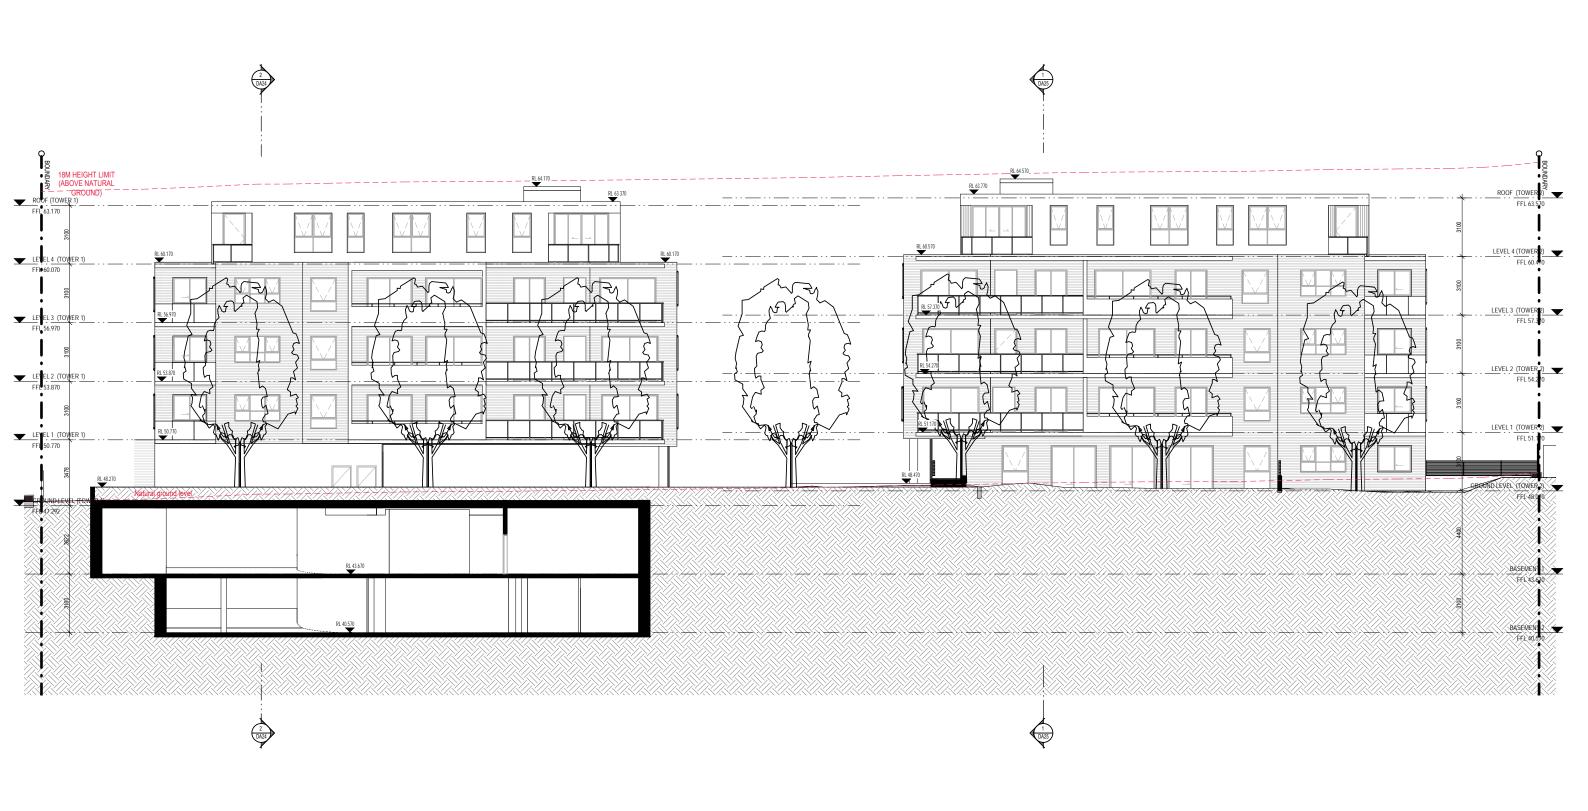

# 18006 - PROPOSED RESIDENTIAL DEVELOPMENT

16-24 HOPE STREET, PENRITH 2750

| Development Details      |                             |          |  |
|--------------------------|-----------------------------|----------|--|
| Site Area                |                             | 3182m²   |  |
| Gross Floor Area (GFA)   |                             | 5247m²   |  |
| Zoning                   | R4 High Density Residential |          |  |
|                          | Allowable                   | Proposed |  |
| Floor Space Ratio (FSR)* | N/A                         | 1.65:1   |  |
| Total Storeys            |                             | 5        |  |

| GROSS FLOOR AREA |  |
|------------------|--|
| Level Area       |  |
|                  |  |

| GROUND LEVEL (TOWER 2) | 876.5 m²              |
|------------------------|-----------------------|
| LEVEL 1 (TOWER 2)      | 1200.1 m <sup>2</sup> |
| LEVEL 2 (TOWER 2)      | 1200.1 m <sup>2</sup> |
| LEVEL 3 (TOWER 2)      | 1192.1 m²             |
| LEVEL 4 (TOWER 2)      | 778.1 m²              |
| Grand total: 10        | 5247 ft m²            |