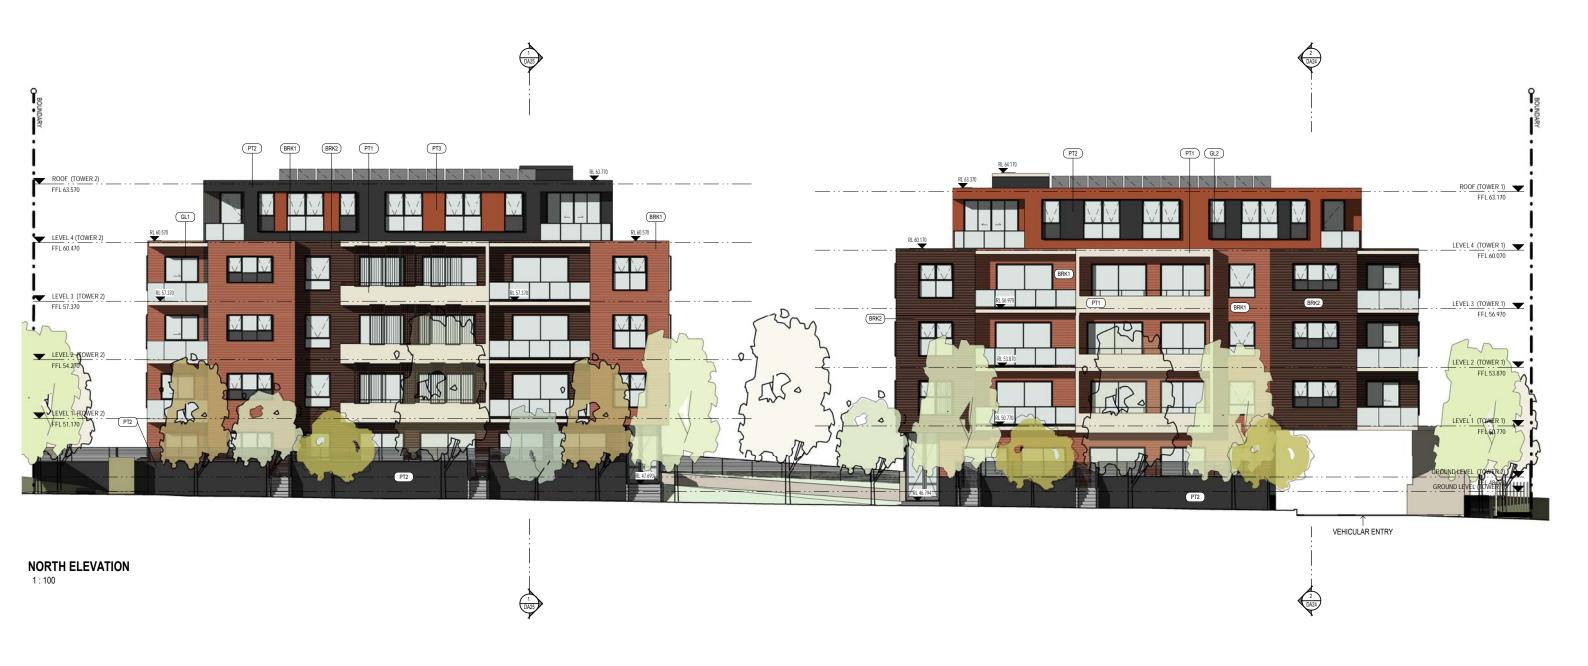

|                        | <b>I</b>           | FROJEC                                   | W 4-2-10                                  | COURSE TO AND A TORREST OF STREET   |                       |               | D 4 6 4   |
|------------------------|--------------------|------------------------------------------|-------------------------------------------|-------------------------------------|-----------------------|---------------|-----------|
| A 17-03-2020 DA SUBW   |                    | 18006 - PROPOSED RESIDENTIAL DEVELOPMENT | I Mr                                      | NORMATED ARCHITECT - FF             | SHEE                  | COVER SHEET   | DA01      |
| B 01-04-2021 COUNCIL F |                    | 1999 - PROTOGED REQUESTIONE DEVELOPMENT  | 110                                       | ACH 15F-4ED BSL, ARN 41 13F 4ED BSL | SHEET SIZE AT DAT     | E OOTER OHEET | DAVI      |
|                        |                    | ADDRESS                                  | I GRO                                     | ROUP NOW THOUSAND AND THE           | SCALE E               |               | reserve D |
|                        | SCALEBAR NORTH POM | 16-24 HOPE STREET, PENRITH 2750          | PRESTIGE DEVELOPMENTS OROUP (NSW) PTV LTD |                                     | An Indexted JULY 2018 |               | D         |