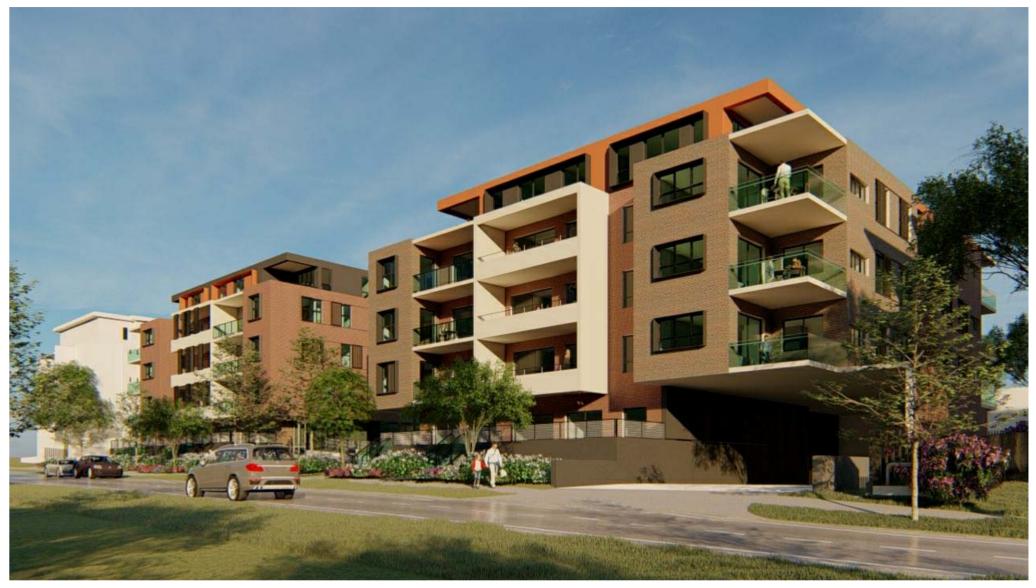

# 18006 - PROPOSED RESIDENTIAL DEVELOPMENT

16-24 HOPE STREET, PENRITH 2750

| Development Details      |                             |          |  |
|--------------------------|-----------------------------|----------|--|
| Site Area                |                             | 3182m²   |  |
| Gross Floor Area (GFA)   |                             | 5247m²   |  |
| Zoning                   | R4 High Density Residential |          |  |
|                          | Allowable                   | Proposed |  |
| Floor Space Ratio (FSR)* | N/A                         | 1.65:1   |  |
| Total Storeys            |                             | 5        |  |

| Communal Open Space<br>% of Site Area^ | 25% | 795.5m²<br>25% |
|----------------------------------------|-----|----------------|
| Deep Soil Zones                        |     | 430m²          |
| % of Site Area^                        | 7%  | 14%            |