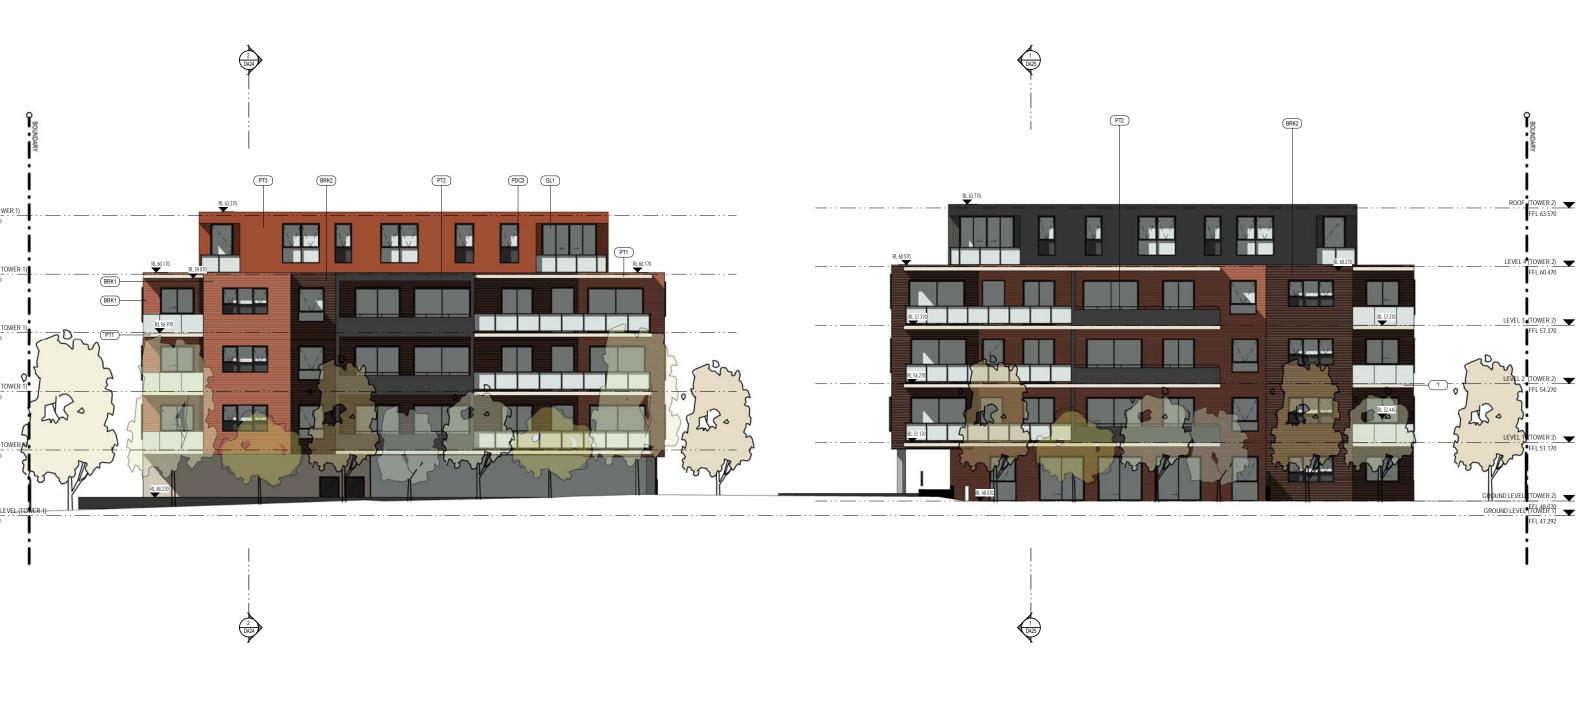

|                        | <b>I</b>           | FROJEC                                   | W 4-2-10                                  | COURSE TO AND A TORREST OF STREET   |                       |               | D 4 6 4   |
|------------------------|--------------------|------------------------------------------|-------------------------------------------|-------------------------------------|-----------------------|---------------|-----------|
| A 17-03-2020 DA SUBW   |                    | 18006 - PROPOSED RESIDENTIAL DEVELOPMENT | I Mr                                      | NORMATED ARCHITECT - FF             | SHEE                  | COVER SHEET   | DA01      |
| B 01-04-2021 COUNCIL F |                    | 1999 - PROTOGED REQUESTIONE DEVELOPMENT  | 110                                       | ACH 15F-4ED BSL, ARN 41 13F 4ED BSL | SHEET SIZE AT DAT     | E OOTER OHEET | DAVI      |
|                        |                    | ADDRESS                                  | I GRO                                     | ROUP NOW THOUSAND AND THE           | SCALE E               |               | reserve D |
|                        | SCALEBAR NORTH POM | 16-24 HOPE STREET, PENRITH 2750          | PRESTIGE DEVELOPMENTS OROUP (NSW) PTV LTD |                                     | An Indexted JULY 2018 |               | D         |