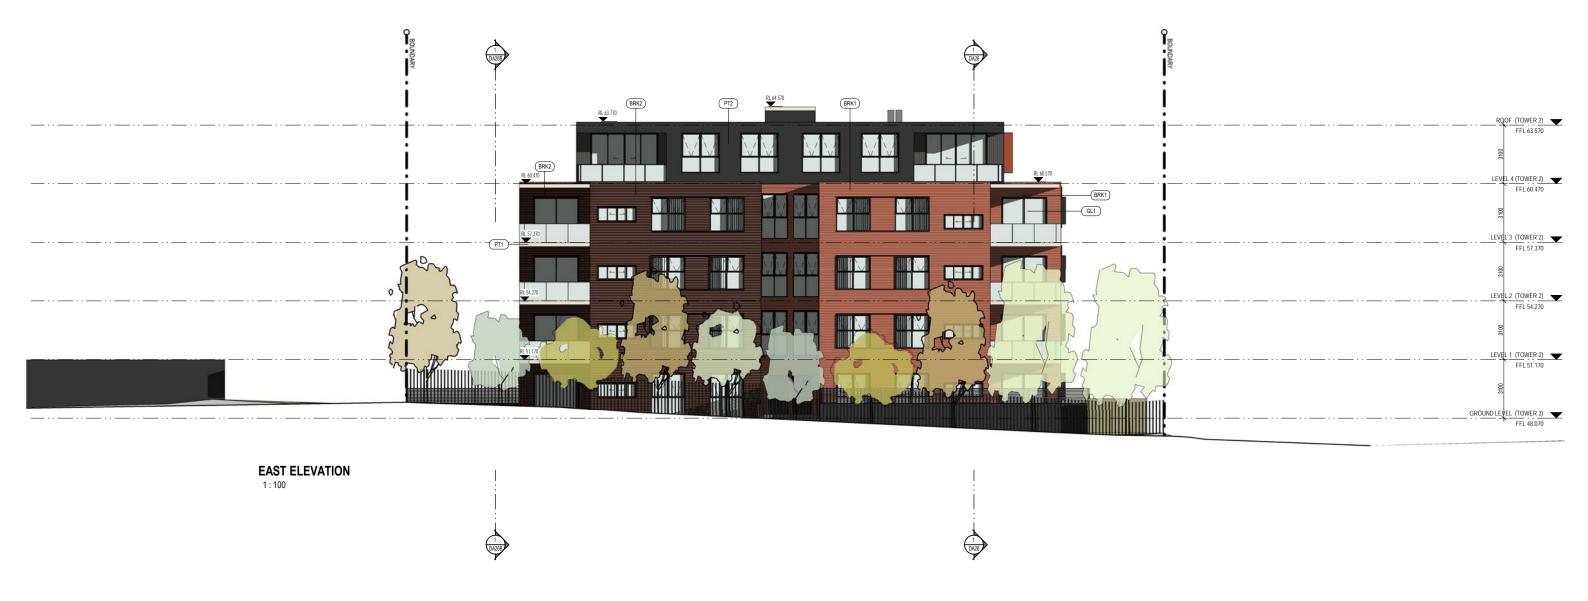

|                        | <b>I</b>           | FROJEC                                   | W 4-2-10                                  | COURSE TO AND A TORREST OF STREET   |                       |               | D 4 6 4   |
|------------------------|--------------------|------------------------------------------|-------------------------------------------|-------------------------------------|-----------------------|---------------|-----------|
| A 17-03-2020 DA SUBW   |                    | 18006 - PROPOSED RESIDENTIAL DEVELOPMENT | I Mr                                      | NORMATED ARCHITECT - FF             | SHEE                  | COVER SHEET   | DA01      |
| B 01-04-2021 COUNCIL F |                    | 1999 - PROTOGED REQUESTIONE DEVELOPMENT  | 110                                       | ACH 15F-4ED BSL, ARN 41 13F 4ED BSL | SHEET SIZE AT DAT     | E OOTER OHEET | DAVI      |
|                        |                    | ADDRESS                                  | I GRO                                     | ROUP NOW THOUSAND AND THE           | SCALE E               |               | reserve D |
|                        | SCALEBAR NORTH POM | 16-24 HOPE STREET, PENRITH 2750          | PRESTIGE DEVELOPMENTS OROUP (NSW) PTV LTD |                                     | An Indexted JULY 2018 |               | D         |