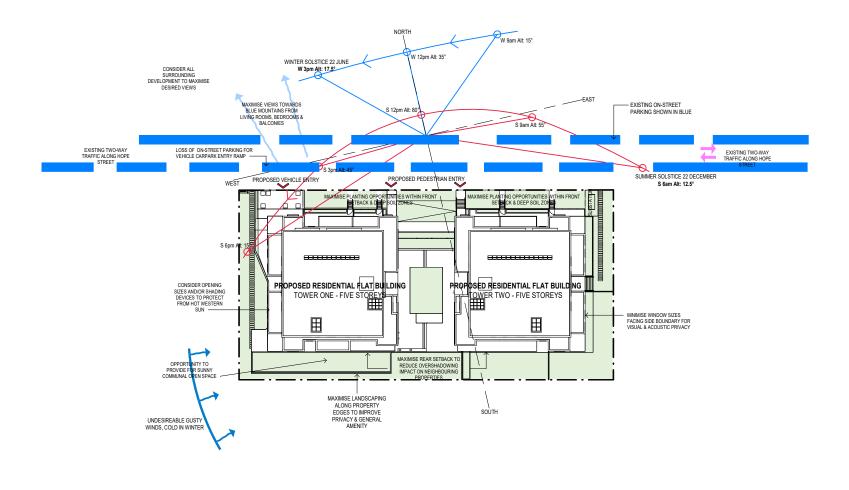

|  |  |

| Dogumont Sol ID: 0552727 |      |
|--------------------------|------|
|                          |      |
|                          |      |
|                          |      |
| B 01-04-2021 COUNCIL REV | 1210 |

LEGENDS / MOTES:

BR REDROOM

CAS GAS CLIPBOARD

COM COMMS CLIPBOARD

COM COMMS CLIPBOARD

DP DOWNPIPE

CEX CARBAGE EVANUEST TOW 170 PG 1940

FHR FIRE HOSE REEL

H. RELATIVE LEVEL

TH ACTILE MOICATORS

18006 - PROPOSED RESIDENTIAL DEVELOPMENT ADDRESS 16-24 HOPE STREET, PENRITH 2750



SHEET SIZE: A1 DAT SCALE E JULY 2018

Compliance SEPP65 - Design Criteria & Objectives





SITE ANALYSIS 1:400

|     | SSUE | DATE AMENDMENT              | PROJEC                                   |