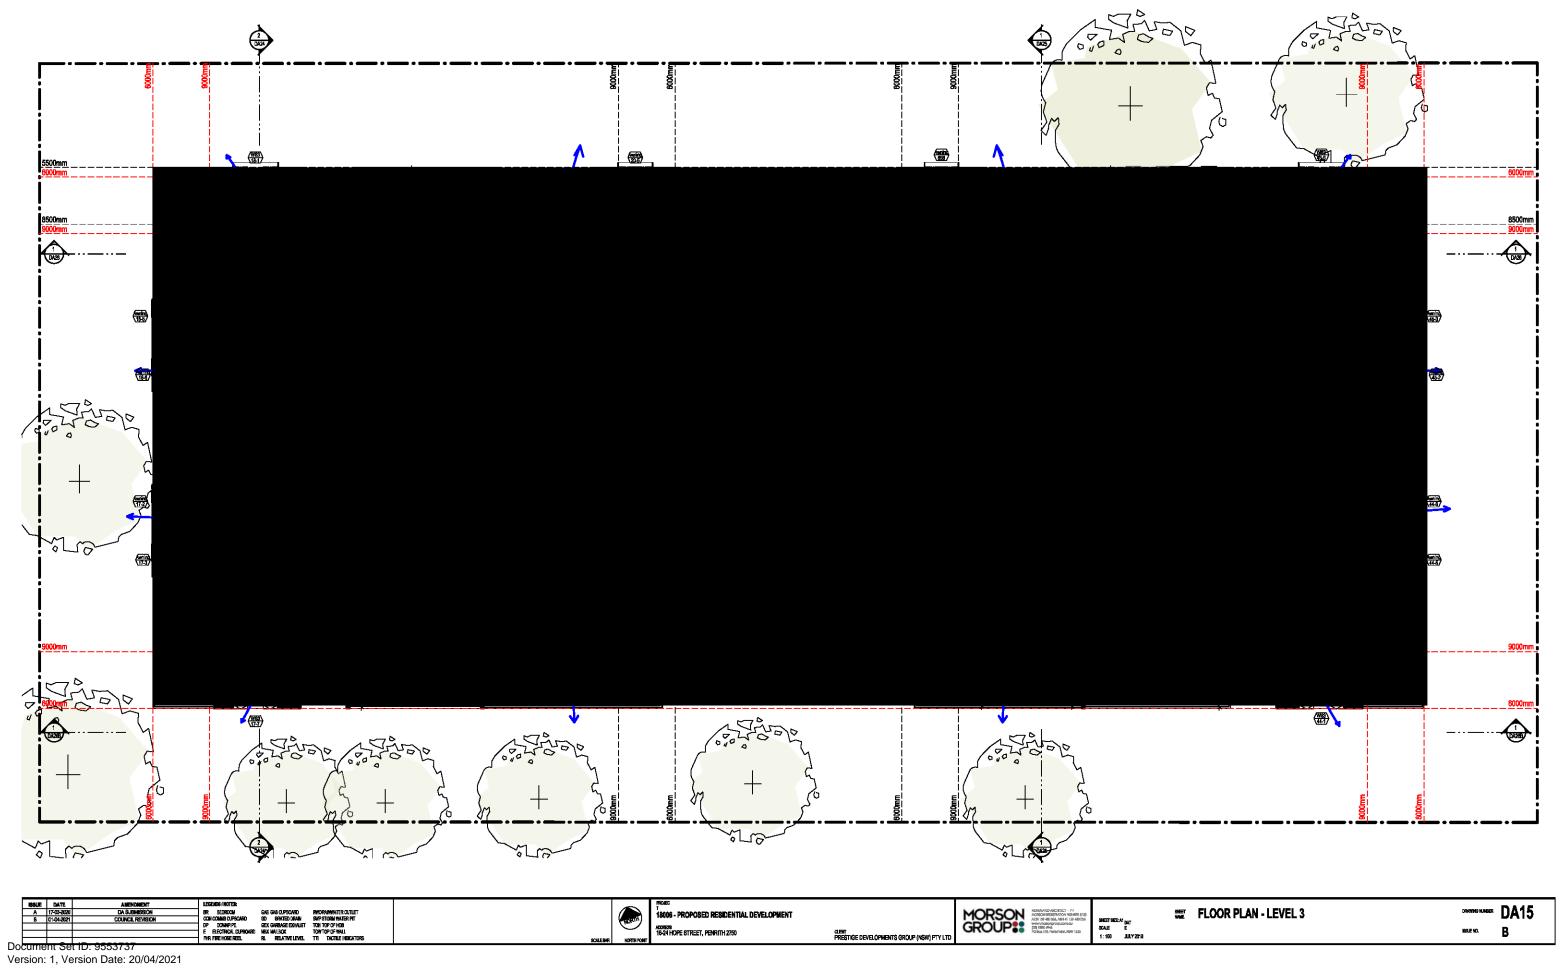

| GROSS FLOOR AREA |  |
|------------------|--|
| Level Area       |  |
|                  |  |

| GROUND LEVEL (TOWER 2) | 876.5 m²              |
|------------------------|-----------------------|
| LEVEL 1 (TOWER 2)      | 1200.1 m <sup>2</sup> |
| LEVEL 2 (TOWER 2)      | 1200.1 m <sup>2</sup> |
| LEVEL 3 (TOWER 2)      | 1192.1 m²             |
| LEVEL 4 (TOWER 2)      | 778.1 m²              |
| Grand total: 10        | 5247 ft m²            |