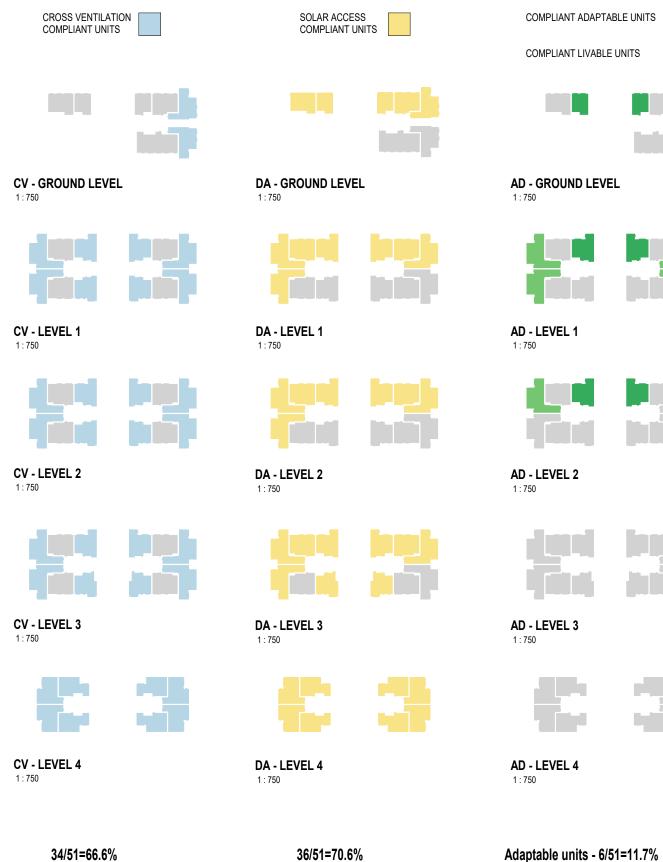

|            | SEPP 6                | 5 COMPLIA                                   | NCE               | TABL                    | E                     |                |
|------------|-----------------------|---------------------------------------------|-------------------|-------------------------|-----------------------|----------------|
|            |                       |                                             | Cross Ventilation | Solar & Daylight Access | itchen 8m from Window | Adaptable Unit |
| Ö          | lype                  | Area                                        | Cross             | Solar                   | Kitche                | Adap           |
|            |                       |                                             | 10                | 0)                      | 1 2                   |                |
| GRO<br>01  | UND LEVEL<br>2 BED    | (TOWER 2)<br>80.1 m <sup>2</sup>            | No                | Yes                     | Yes                   | No             |
| 02         | 1 BED                 | 53.9 m²                                     | No                | Yes                     | Yes                   | Yes            |
| 25         | Adaptable<br>4 BED    | 128.0 m²                                    | No                | No                      | Yes                   | No             |
| 26<br>26   | 2 BED                 | 88.7 m <sup>2</sup>                         | Yes               | No                      | Yes                   | No             |
| 27         | 2 BED                 | 88.7 m²                                     | Yes               | Yes                     | Yes                   | No             |
| 28         | 2 BED                 | 82.2 m²                                     | No                | Yes                     | Yes                   | No             |
| 29         | 1 BED                 | 53.9 m <sup>2</sup>                         | No                | Yes                     | Yes                   | Yes            |
|            | Adaptable             | 1 0)                                        |                   |                         |                       |                |
| LEVE<br>03 | EL 1 (TOWER<br>2 BED  | 79.0 m <sup>2</sup>                         | Yes               | No                      | Yes                   | No             |
| 03<br>04   | 2 BED                 | 83.9 m <sup>2</sup>                         | No                | No                      | Yes                   | No             |
| 05         | 3 BED                 | 103.2 m²                                    | Yes               | Yes                     | Yes                   | No             |
| 06         | Livable<br>3 BED      | 103.2 m²                                    | Yes               | Yes                     | Yes                   | No             |
|            | Livable               |                                             |                   |                         |                       |                |
| 07         | 2 BED                 | 83.9 m²                                     | No                | Yes                     | Yes                   | No<br>Yes      |
| 80         | Adaptable             | 82.6 m²                                     | Yes               | Yes                     | Yes                   | Yes            |
| 30         | 2 BED                 | 79.0 m²                                     | Yes               | No                      | Yes                   | Yes            |
| 31         | 2 BED                 | 83.9 m²                                     | No                | No                      | Yes                   | No             |
| 32         | 3 BED<br>Livable      | 103.2 m²                                    | Yes               | No                      | Yes                   | No             |
| 33         | 3 BED<br>Livable      | 103.2 m²                                    | Yes               | Yes                     | Yes                   | No             |
| 34         | 2 BED                 | 83.9 m²                                     | No                | Yes                     | Yes                   | No             |
| 35         | 2 BED                 | 82.7 m²                                     | Yes               | Yes                     | Yes                   | Yes            |
| I E\/      | Adaptable EL 2 (TOWER | ) 3)                                        |                   |                         |                       |                |
| 09         | 2 BED                 | 79.0 m <sup>2</sup>                         | Yes               | No                      | Yes                   | No             |
| 10         | 2 BED                 | 83.9 m²                                     | No                | No                      | Yes                   | No             |
| 11         | 3 BED                 | 103.2 m²                                    | Yes               | Yes                     | Yes                   | No             |
| 12         | 3 BED                 | 103.2 m <sup>2</sup>                        | Yes               | Yes                     | Yes                   | No             |
| 13         | Livable<br>2 BED      | 83.9 m²                                     | No                | Yes                     | Yes                   | No             |
| 14         | 2 BED                 | 82.6 m <sup>2</sup>                         | Yes               | Yes                     | Yes                   | Yes            |
|            | Adaptable             |                                             |                   |                         |                       |                |
| 36         | 2 BED                 | 79.0 m²                                     | Yes               | No                      | Yes                   | No             |
| 37         | 2 BED<br>3 BED        | 83.9 m <sup>2</sup><br>103.2 m <sup>2</sup> | No<br>Yes         | No                      | Yes                   | No<br>No       |
| 38<br>39   | 3 BED                 | 103.2 m <sup>2</sup>                        | Yes               | No<br>Yes               | Yes                   | No             |
| 40         | 2 BED                 | 83.9 m <sup>2</sup>                         | No                | Yes                     | Yes                   | No             |
| 41         | 2 BED                 | 82.8 m²                                     | Yes               | Yes                     | Yes                   | No             |
|            | Adaptable             | 1 0)                                        |                   |                         |                       |                |
| LEVE       | EL 3 (TOWER           | 75.0 m <sup>2</sup>                         | Yes               | Yes                     | Yes                   | No             |
| 16         | 2 BED<br>2 BED        | 83.9 m <sup>2</sup>                         | No                | No                      | Yes                   | No             |
| 17         | 3 BED                 | 103.2 m <sup>2</sup>                        | Yes               | Yes                     | Yes                   | No             |
| 18         | 3 BED                 | 103.2 m²                                    | Yes               | Yes                     | Yes                   | No             |
| 19         | 2 BED                 | 83.9 m²                                     | No                | Yes                     | Yes                   | No             |
| 20         | 2 BED                 | 82.9 m²                                     | Yes               | Yes                     | Yes                   | No             |
| 42         | 2 BED                 | 75.0 m²                                     | Yes               | Yes                     | Yes                   | No             |
| 43<br>44   | 2 BED<br>3 BED        | 83.9 m <sup>2</sup><br>103.2 m <sup>2</sup> | No<br>Yes         | No<br>No                | Yes<br>Yes            | No<br>No       |
| 44<br>45   | 3 BED                 | 103.2 m <sup>2</sup>                        | Yes               | Yes                     | Yes                   | No             |
| 46         | 2 BED                 | 83.9 m²                                     | No                | Yes                     | Yes                   |                |
| 47         | 2 BED                 | 83.0 m²                                     | Yes               | Yes                     | Yes                   | No             |
|            | L 4 (TOWER            |                                             |                   |                         |                       |                |
| 21         | 2 BED                 | 80.1 m²                                     | Yes               | Yes                     | Yes                   | No             |
| 22         | 2 BED                 | 88.2 m²                                     | Yes               | Yes                     | Yes                   | No             |
| 23<br>24   | 2 BED<br>2 BED        | 88.0 m <sup>2</sup><br>80.5 m <sup>2</sup>  | Yes<br>Yes        | Yes<br>Yes              | Yes                   | No<br>No       |
| 48         | 2 BED                 | 80.6 m <sup>2</sup>                         | Yes               | Yes                     | Yes                   | No             |
| 49         | 2 BED                 | 88.0 m <sup>2</sup>                         | Yes               | Yes                     | Yes                   | No             |
| 50         | 2 BED                 | 88.0 m²                                     | Yes               | Yes                     | Yes                   | No             |
|            | 2 BED                 | 80.6 m <sup>2</sup>                         | Yes               | Yes                     | Yes                   | No             |

Livable units - 5/51=9.8%

| ISSUE DATE A 17-03-2020 B 01-04-2021 | AMENDMENT DA SUBMISSION COUNCIL REVISION |           |             | PROJEC T 18006 - PROPOSED RESIDENTIAL DEVELOPMENT |                                                    | MORSON NOMMARIE A APCHIECT - P.F. MORSON REGISTRATION NUMBER 8100 ACN 1979 480 GSA, ARM 41 1979 480 GSA                                                                                                                                                                                                                                                                                                                                                                                                                                                                                                                                                                                                                                                                                                                                                                                                                                                                                                                                                                                                                                                                                                                                                                                                                                                                                                                                                                                                                                                                                                                                                                                                                                                                                                                                                                                                                                                                                                                                                                                                                        | SHEET SIZE: A1 DAT             | STATEMENT OF DESIGN & ENVIRONMENTAL EFFECTS | <i>D</i>    | A04 |
|--------------------------------------|------------------------------------------|-----------|-------------|---------------------------------------------------|----------------------------------------------------|--------------------------------------------------------------------------------------------------------------------------------------------------------------------------------------------------------------------------------------------------------------------------------------------------------------------------------------------------------------------------------------------------------------------------------------------------------------------------------------------------------------------------------------------------------------------------------------------------------------------------------------------------------------------------------------------------------------------------------------------------------------------------------------------------------------------------------------------------------------------------------------------------------------------------------------------------------------------------------------------------------------------------------------------------------------------------------------------------------------------------------------------------------------------------------------------------------------------------------------------------------------------------------------------------------------------------------------------------------------------------------------------------------------------------------------------------------------------------------------------------------------------------------------------------------------------------------------------------------------------------------------------------------------------------------------------------------------------------------------------------------------------------------------------------------------------------------------------------------------------------------------------------------------------------------------------------------------------------------------------------------------------------------------------------------------------------------------------------------------------------------|--------------------------------|---------------------------------------------|-------------|-----|
| Do                                   | ID. 022222                               | SCALE BAR | NORTH POINT | ADDRESS<br>16-24 HOPE STREET, PENRITH 2750        | CLENT<br>PRESTIGE DEVELOPMENTS GROUP (NSW) PTY LTD | GROUP *** When monogroup com au (1972) and refer to the property of the proper | SCALE E As indicated JULY 2018 |                                             | ISSUE NO. B | )   |

|             | Design Criteria                                                                                                                                                                                                                                                                                                                                                                                                                                                                           | Compliance | Design Proposal                                                                                                                                                                                                                                    |        | Design Criteria                                                                                                                                                                                                                                                                                                                | Compliance | Design Proposal                                                                                                                                                  |
|-------------|-------------------------------------------------------------------------------------------------------------------------------------------------------------------------------------------------------------------------------------------------------------------------------------------------------------------------------------------------------------------------------------------------------------------------------------------------------------------------------------------|------------|----------------------------------------------------------------------------------------------------------------------------------------------------------------------------------------------------------------------------------------------------|--------|--------------------------------------------------------------------------------------------------------------------------------------------------------------------------------------------------------------------------------------------------------------------------------------------------------------------------------|------------|------------------------------------------------------------------------------------------------------------------------------------------------------------------|
| 3D-1        | Communal open space has a minimum area equal to 25% of the site     Developments achieve a minimum of 50% direct sunlight to the principal usable part of the communal open space for a minimum of 2 hours between 9 am and 3 pm on 21 June (mid winter)                                                                                                                                                                                                                                  | YES        | There is a total combined Communal Open Space Area of 836m <sup>2</sup> . As a percentage of the site, this equates to 26%. The location of the several areas at Ground provides great amenity and usefulness to the residents of the development. | 4D-1   | Apartments are required to have the following minimum internal areas:  Apartment type Minimum internal area  Studio 35ee*  1 bedroom 50me* 2 bedroom 70me* 3 bedroom 90me*  The minimum internal areas include only one bathroom. Additional bathrooms increase the minimum internal area by 5me* each                         | YES        | All minimum apartment sizes are achieved                                                                                                                         |
| BE-1        | Deep soil zones are to meet the following minimum requirements:  Site Area Min. Dimension Deep Soil Zone (% of site Area)  - dSStm²                                                                                                                                                                                                                                                                                                                                                       | YES        | There is a total combined Deep Soil Area of 972.9m². As a percentage of the site, this equates to 31%, exceeding the minimum requirement.  The Deep Soil with a minimum dimension of 6m equals to 441.9m², 14% of the site                         |        | <ol> <li>Every habitable room must have a window in an external wall with a total<br/>minimum glass area of not less than 10% of the floor area of the room.<br/>Daylight and air may not be borrowed from other rooms.</li> </ol>                                                                                             |            |                                                                                                                                                                  |
|             | 650m <sup>2</sup>   500m <sup>2</sup>   3m   7%     -1,500m <sup>2</sup>   6m                                                                                                                                                                                                                                                                                                                                                                                                             |            |                                                                                                                                                                                                                                                    | 4D-2   | Habitable room depths are limited to a maximum of 2.5 x the ceiling height     In open plan layouts (where the living, dining and kitchen are combined) the maximum habitable room depth is 8m from a window                                                                                                                   | YES<br>YES | All habitable room depths comply with the calculation (2.5 x ceiling height).  All habitable room depths, with open plan layouts, are less than 8m from a window |
| 8F-1        | Separation between windows and balconies is provided to ensure visual privacy is achieved. Min require desparation distances from buildings to the side and rear boundaries are as follows:  Building Height Habitatie rooms and balconies Non-habitable rooms  up to 12m (4 storeys) 6m 3m  up 12m (4 storeys) 6m 45m  over 25m (5-8 storey) 9m 45m  Gallery access circulation treated as habitable space when measuring privacy separation distances between neighthouring properties. | YES        | Refer to Statement of Environmental Effects (SEE) for a detailed building separation summary                                                                                                                                                       | 4D-3   | 1. Master bedrooms have a minimum area of 10m² and other bedrooms to have 9m² (excluding wardrobe space) 2. Bedrooms have a minimum dimension of 3m (excl. wardrobe space) 3. Living rooms or combined living/dining rooms have a minimum width of: • 3.6m for studio and 1 bed apartments • 4m for 2 and 3 bedroom apartments | YES        | All Master Bedrooms have a minimum area of 10m². In a majority of the apartments, the second bedroom is also 10m².                                               |
| \$A-1       | 1. Living rooms and private open spaces of at least 70% of apartments in a building receive a minimum of 2 hours direct sunlight between 9 am and 3 pm at mid winter in the Sydney Metropolitan Area and in the Newcastle and Wollongong local government area.  3. A maximum of 15% of apartments in a building receive no direct                                                                                                                                                        | YES        | A total of 36/51 apartments receive a minimum of 2 hours direct sunlight between 9am and 3pm at mid winter. This equates to 70.6%                                                                                                                  | 4E-1   | 1. All apartments are required to have primary balconies as follows:    Deliting type                                                                                                                                                                                                                                          | YES        | All minimum primary balcony sizes are met. Refer to Sheets DA10-DA12 for detail                                                                                  |
| IB-3        | sunlight between 9 am and 3 pm at mid winter  1. At least 60% of apartments are naturally cross ventilated in the first nine                                                                                                                                                                                                                                                                                                                                                              | YES        | A total of 34/51 apartments are naturally cross ventilated. This equates to 73% and                                                                                                                                                                |        | to the balcony area is 1m.  2. For apartments at ground level or on a podium or similar structure, a private open space is provided instead of a balcony. It must have a minimum area of 15m² and a minimum depth of 3m                                                                                                        |            |                                                                                                                                                                  |
|             | storeys of the building, Apartments at len storeys or greater are deemed to<br>be cross ventilated only if any endosure of the balconis at these levels<br>allows adequate natural ventilation and cannot be fully enclosed<br>3. Overall depth of a cross-over or cross-through apartment does not<br>exceed 18m, measured glass line to glass line                                                                                                                                      | N/A        | well exceeds to minimum of 60%. Due to the nature of the design and creation of corner apartments, this will provide great amenity.  There are no cross-over apartments in the proposed design.                                                    | 4F-1   | The maximum number of apartments off a circulation core on a single level is eight     Z- For buildings of 10 storeys and over, the maximum number of apartments sharing a single lift is 40                                                                                                                                   | YES        | There are two towers; each having their own circulation core. For each core, there are 7 apartments only.                                                        |
| <b>4C-1</b> | Measured from finished floor level to finished ceiling level, minimum ceiling heights are:  Minimum ceiling height for apartment and mixed use buildings Habitable rooms 2 2m  Illustrabilitable 2 2m  For 2 savey 2 2m for main living area apartments 2 4m for second floor, where its area does not exceed 50% of the apt area.                                                                                                                                                        | YES        | As we have allowed 3100mm between each level, all minimum ceiling heights can realistically be achieved. Additional to this, we have ensured that there are no wet areas located above habitable rooms.                                            | - 4G-1 | In addition to storage in kitchens, bathrooms and bedrooms, the following storage is provided:     Apartment type Storage-size volume     Studio 4eor     I bedroom 6eor     bedroom 8eor     I-bedroom 10eor     At least 50% of the required storage is to be located within the apartment                                   | YES        | Refer to DA04                                                                                                                                                    |