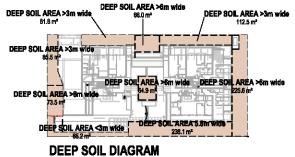

| Communal Open Space<br>% of Site Area^ | 25% | 795.5m²<br>25% |
|----------------------------------------|-----|----------------|
| Deep Soil Zones                        |     | 430m²          |
| % of Site Area^                        | 7%  | 14%            |

| DEEP SOIL AREA 5.8m<br>wide | 238.1 m²  | 7.48  |
|-----------------------------|-----------|-------|
| DEEP SOIL AREA <3m wide     | 65.2 m²   | 2.05  |
| DEEP SOIL AREA >3m wide     | 279.8 m²  | 8.79  |
| DEEP SOIL AREA >6m wide     | 430.0 m²  | 13.51 |
|                             | 1013.1 m² | 31.84 |

|             | Design Criteria                                                                                                                                                                                                                                                                                                                                                                                                                                                                           | Compliance | Design Proposal                                                                                                                                                                                                                                    |        | Design Criteria                                                                                                                                                                                                                                                                                                                | Compliance | Design Proposal                                                                                                                                                  |
|-------------|-------------------------------------------------------------------------------------------------------------------------------------------------------------------------------------------------------------------------------------------------------------------------------------------------------------------------------------------------------------------------------------------------------------------------------------------------------------------------------------------|------------|----------------------------------------------------------------------------------------------------------------------------------------------------------------------------------------------------------------------------------------------------|--------|--------------------------------------------------------------------------------------------------------------------------------------------------------------------------------------------------------------------------------------------------------------------------------------------------------------------------------|------------|------------------------------------------------------------------------------------------------------------------------------------------------------------------|
| 3D-1        | Communal open space has a minimum area equal to 25% of the site     Developments achieve a minimum of 50% direct sunlight to the principal usable part of the communal open space for a minimum of 2 hours between 9 am and 3 pm on 21 June (mid winter)                                                                                                                                                                                                                                  | YES        | There is a total combined Communal Open Space Area of 836m <sup>2</sup> . As a percentage of the site, this equates to 26%. The location of the several areas at Ground provides great amenity and usefulness to the residents of the development. | 4D-1   | Apartments are required to have the following minimum internal areas:  Apartment type Minimum internal area  Studio 35ee*  1 bedroom 50me* 2 bedroom 70me* 3 bedroom 90me*  The minimum internal areas include only one bathroom. Additional bathrooms increase the minimum internal area by 5me* each                         | YES        | All minimum apartment sizes are achieved                                                                                                                         |
| BE-1        | Deep soil zones are to meet the following minimum requirements:  Site Area Min. Dimension Deep Soil Zone (% of site Area)  - dSStm²                                                                                                                                                                                                                                                                                                                                                       | YES        | There is a total combined Deep Soil Area of 972.9m². As a percentage of the site, this equates to 31%, exceeding the minimum requirement.  The Deep Soil with a minimum dimension of 6m equals to 441.9m², 14% of the site                         |        | <ol> <li>Every habitable room must have a window in an external wall with a total<br/>minimum glass area of not less than 10% of the floor area of the room.<br/>Daylight and air may not be borrowed from other rooms.</li> </ol>                                                                                             |            |                                                                                                                                                                  |
|             | 650m <sup>2</sup>   500m <sup>2</sup>   3m   7%     -1,500m <sup>2</sup>   6m                                                                                                                                                                                                                                                                                                                                                                                                             |            |                                                                                                                                                                                                                                                    | 4D-2   | Habitable room depths are limited to a maximum of 2.5 x the ceiling height     In open plan layouts (where the living, dining and kitchen are combined) the maximum habitable room depth is 8m from a window                                                                                                                   | YES<br>YES | All habitable room depths comply with the calculation (2.5 x ceiling height).  All habitable room depths, with open plan layouts, are less than 8m from a window |
| 8F-1        | Separation between windows and balconies is provided to ensure visual privacy is achieved. Min require desparation distances from buildings to the side and rear boundaries are as follows:  Building Height Habitatie rooms and balconies Non-habitable rooms  up to 12m (4 storeys) 6m 3m  up 12m (4 storeys) 6m 45m  over 25m (5-8 storey) 9m 45m  Gallery access circulation treated as habitable space when measuring privacy separation distances between neighthouring properties. | YES        | Refer to Statement of Environmental Effects (SEE) for a detailed building separation summary                                                                                                                                                       | 4D-3   | 1. Master bedrooms have a minimum area of 10m² and other bedrooms to have 9m² (excluding wardrobe space) 2. Bedrooms have a minimum dimension of 3m (excl. wardrobe space) 3. Living rooms or combined living/dining rooms have a minimum width of: • 3.6m for studio and 1 bed apartments • 4m for 2 and 3 bedroom apartments | YES        | All Master Bedrooms have a minimum area of 10m². In a majority of the apartments, the second bedroom is also 10m².                                               |
| \$A-1       | 1. Living rooms and private open spaces of at least 70% of apartments in a building receive a minimum of 2 hours direct sunlight between 9 am and 3 pm at mid winter in the Sydney Metropolitan Area and in the Newcastle and Wollongong local government area.  3. A maximum of 15% of apartments in a building receive no direct                                                                                                                                                        | YES        | A total of 36/51 apartments receive a minimum of 2 hours direct sunlight between 9am and 3pm at mid winter. This equates to 70.6%                                                                                                                  | 4E-1   | 1. All apartments are required to have primary balconies as follows:    Deliting type                                                                                                                                                                                                                                          | YES        | All minimum primary balcony sizes are met. Refer to Sheets DA10-DA12 for detail                                                                                  |
| IB-3        | sunlight between 9 am and 3 pm at mid winter  1. At least 60% of apartments are naturally cross ventilated in the first nine                                                                                                                                                                                                                                                                                                                                                              | YES        | A total of 34/51 apartments are naturally cross ventilated. This equates to 73% and                                                                                                                                                                |        | to the balcony area is 1m.  2. For apartments at ground level or on a podium or similar structure, a private open space is provided instead of a balcony. It must have a minimum area of 15m² and a minimum depth of 3m                                                                                                        |            |                                                                                                                                                                  |
|             | storeys of the building, Apartments at len storeys or greater are deemed to<br>be cross ventilated only if any endosure of the balconis at these levels<br>allows adequate natural ventilation and cannot be fully enclosed<br>3. Overall depth of a cross-over or cross-through apartment does not<br>exceed 18m, measured glass line to glass line                                                                                                                                      | N/A        | well exceeds to minimum of 60%. Due to the nature of the design and creation of corner apartments, this will provide great amenity.  There are no cross-over apartments in the proposed design.                                                    | 4F-1   | The maximum number of apartments off a circulation core on a single level is eight     Z- For buildings of 10 storeys and over, the maximum number of apartments sharing a single lift is 40                                                                                                                                   | YES        | There are two towers; each having their own circulation core. For each core, there are 7 apartments only.                                                        |
| <b>4C-1</b> | Measured from finished floor level to finished ceiling level, minimum ceiling heights are:  Minimum ceiling height for apartment and mixed use buildings Habitable rooms 2 2m  Illustrabilitable 2 2m  For 2 savey 2 2m for main living area apartments 2 4m for second floor, where its area does not exceed 50% of the apt area.                                                                                                                                                        | YES        | As we have allowed 3100mm between each level, all minimum ceiling heights can realistically be achieved. Additional to this, we have ensured that there are no wet areas located above habitable rooms.                                            | - 4G-1 | In addition to storage in kitchens, bathrooms and bedrooms, the following storage is provided:     Apartment type Storage-size volume     Studio 4eor     I bedroom 6eor     bedroom 8eor     I-bedroom 10eor     At least 50% of the required storage is to be located within the apartment                                   | YES        | Refer to DA04                                                                                                                                                    |