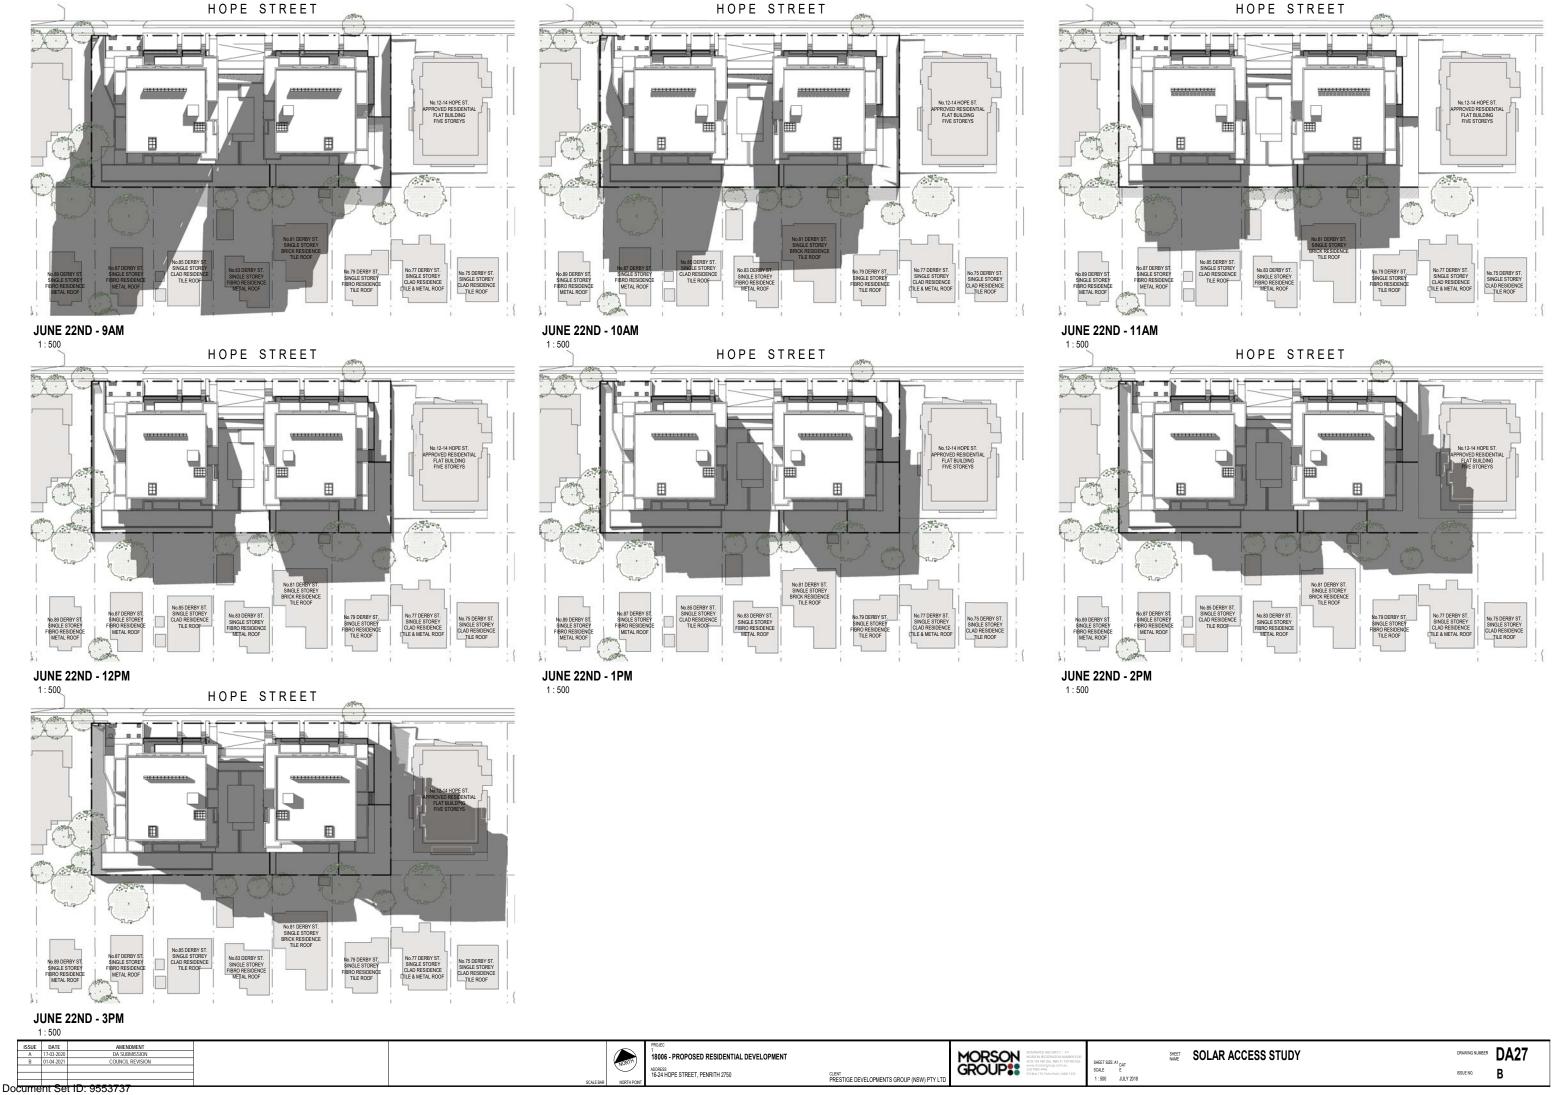

|             | Design Criteria                                                                                                                                                                                                                                                                                                                                                                                                                                                                           | Compliance | Design Proposal                                                                                                                                                                                                                                    |        | Design Criteria                                                                                                                                                                                                                                                                                                                | Compliance | Design Proposal                                                                                                                                                  |
|-------------|-------------------------------------------------------------------------------------------------------------------------------------------------------------------------------------------------------------------------------------------------------------------------------------------------------------------------------------------------------------------------------------------------------------------------------------------------------------------------------------------|------------|----------------------------------------------------------------------------------------------------------------------------------------------------------------------------------------------------------------------------------------------------|--------|--------------------------------------------------------------------------------------------------------------------------------------------------------------------------------------------------------------------------------------------------------------------------------------------------------------------------------|------------|------------------------------------------------------------------------------------------------------------------------------------------------------------------|
| 3D-1        | Communal open space has a minimum area equal to 25% of the site     Developments achieve a minimum of 50% direct sunlight to the principal usable part of the communal open space for a minimum of 2 hours between 9 am and 3 pm on 21 June (mid winter)                                                                                                                                                                                                                                  | YES        | There is a total combined Communal Open Space Area of 836m <sup>2</sup> . As a percentage of the site, this equates to 26%. The location of the several areas at Ground provides great amenity and usefulness to the residents of the development. | 4D-1   | Apartments are required to have the following minimum internal areas:  Apartment type Minimum internal area  Studio 35ee*  1 bedroom 50me* 2 bedroom 70me* 3 bedroom 90me*  The minimum internal areas include only one bathroom. Additional bathrooms increase the minimum internal area by 5me* each                         | YES        | All minimum apartment sizes are achieved                                                                                                                         |
| BE-1        | Deep soil zones are to meet the following minimum requirements:  Site Area Min. Dimension Deep Soil Zone (% of site Area)  - dSStm²                                                                                                                                                                                                                                                                                                                                                       | YES        | There is a total combined Deep Soil Area of 972.9m². As a percentage of the site, this equates to 31%, exceeding the minimum requirement.  The Deep Soil with a minimum dimension of 6m equals to 441.9m², 14% of the site                         |        | <ol> <li>Every habitable room must have a window in an external wall with a total<br/>minimum glass area of not less than 10% of the floor area of the room.<br/>Daylight and air may not be borrowed from other rooms.</li> </ol>                                                                                             |            |                                                                                                                                                                  |
|             | 650m <sup>2</sup>   500m <sup>2</sup>   3m   7%     -1,500m <sup>2</sup>   6m                                                                                                                                                                                                                                                                                                                                                                                                             |            |                                                                                                                                                                                                                                                    | 4D-2   | Habitable room depths are limited to a maximum of 2.5 x the ceiling height     In open plan layouts (where the living, dining and kitchen are combined) the maximum habitable room depth is 8m from a window                                                                                                                   | YES<br>YES | All habitable room depths comply with the calculation (2.5 x ceiling height).  All habitable room depths, with open plan layouts, are less than 8m from a window |
| 8F-1        | Separation between windows and balconies is provided to ensure visual privacy is achieved. Min require desparation distances from buildings to the side and rear boundaries are as follows:  Building Height Habitatie rooms and balconies Non-habitable rooms  up to 12m (4 storeys) 6m 3m  up 12m (4 storeys) 6m 45m  over 25m (5-8 storey) 9m 45m  Gallery access circulation treated as habitable space when measuring privacy separation distances between neighthouring properties. | YES        | Refer to Statement of Environmental Effects (SEE) for a detailed building separation summary                                                                                                                                                       | 4D-3   | 1. Master bedrooms have a minimum area of 10m² and other bedrooms to have 9m² (excluding wardrobe space) 2. Bedrooms have a minimum dimension of 3m (excl. wardrobe space) 3. Living rooms or combined living/dining rooms have a minimum width of: • 3.6m for studio and 1 bed apartments • 4m for 2 and 3 bedroom apartments | YES        | All Master Bedrooms have a minimum area of 10m². In a majority of the apartments, the second bedroom is also 10m².                                               |
| \$A-1       | 1. Living rooms and private open spaces of at least 70% of apartments in a building receive a minimum of 2 hours direct sunlight between 9 am and 3 pm at mid winter in the Sydney Metropolitan Area and in the Newcastle and Wollongong local government area.  3. A maximum of 15% of apartments in a building receive no direct                                                                                                                                                        | YES        | A total of 36/51 apartments receive a minimum of 2 hours direct sunlight between 9am and 3pm at mid winter. This equates to 70.6%                                                                                                                  | 4E-1   | 1. All apartments are required to have primary balconies as follows:    Deliting type                                                                                                                                                                                                                                          | YES        | All minimum primary balcony sizes are met. Refer to Sheets DA10-DA12 for detail                                                                                  |
| IB-3        | sunlight between 9 am and 3 pm at mid winter  1. At least 60% of apartments are naturally cross ventilated in the first nine                                                                                                                                                                                                                                                                                                                                                              | YES        | A total of 34/51 apartments are naturally cross ventilated. This equates to 73% and                                                                                                                                                                |        | to the balcony area is 1m.  2. For apartments at ground level or on a podium or similar structure, a private open space is provided instead of a balcony. It must have a minimum area of 15m² and a minimum depth of 3m                                                                                                        |            |                                                                                                                                                                  |
|             | storeys of the building, Apartments at len storeys or greater are deemed to<br>be cross ventilated only if any endosure of the balconis at these levels<br>allows adequate natural ventilation and cannot be fully enclosed<br>3. Overall depth of a cross-over or cross-through apartment does not<br>exceed 18m, measured glass line to glass line                                                                                                                                      | N/A        | well exceeds to minimum of 60%. Due to the nature of the design and creation of corner apartments, this will provide great amenity.  There are no cross-over apartments in the proposed design.                                                    | 4F-1   | The maximum number of apartments off a circulation core on a single level is eight     Z- For buildings of 10 storeys and over, the maximum number of apartments sharing a single lift is 40                                                                                                                                   | YES        | There are two towers; each having their own circulation core. For each core, there are 7 apartments only.                                                        |
| <b>4C-1</b> | Measured from finished floor level to finished ceiling level, minimum ceiling heights are:  Minimum ceiling height for apartment and mixed use buildings Habitable rooms 2 2m  Illustrabilitable 2 2m  For 2 savey 2 2m for main living area apartments 2 4m for second floor, where its area does not exceed 50% of the apt area.                                                                                                                                                        | YES        | As we have allowed 3100mm between each level, all minimum ceiling heights can realistically be achieved. Additional to this, we have ensured that there are no wet areas located above habitable rooms.                                            | - 4G-1 | In addition to storage in kitchens, bathrooms and bedrooms, the following storage is provided:     Apartment type Storage-size volume     Studio 4eor     I bedroom 6eor     bedroom 8eor     I-bedroom 10eor     At least 50% of the required storage is to be located within the apartment                                   | YES        | Refer to DA04                                                                                                                                                    |