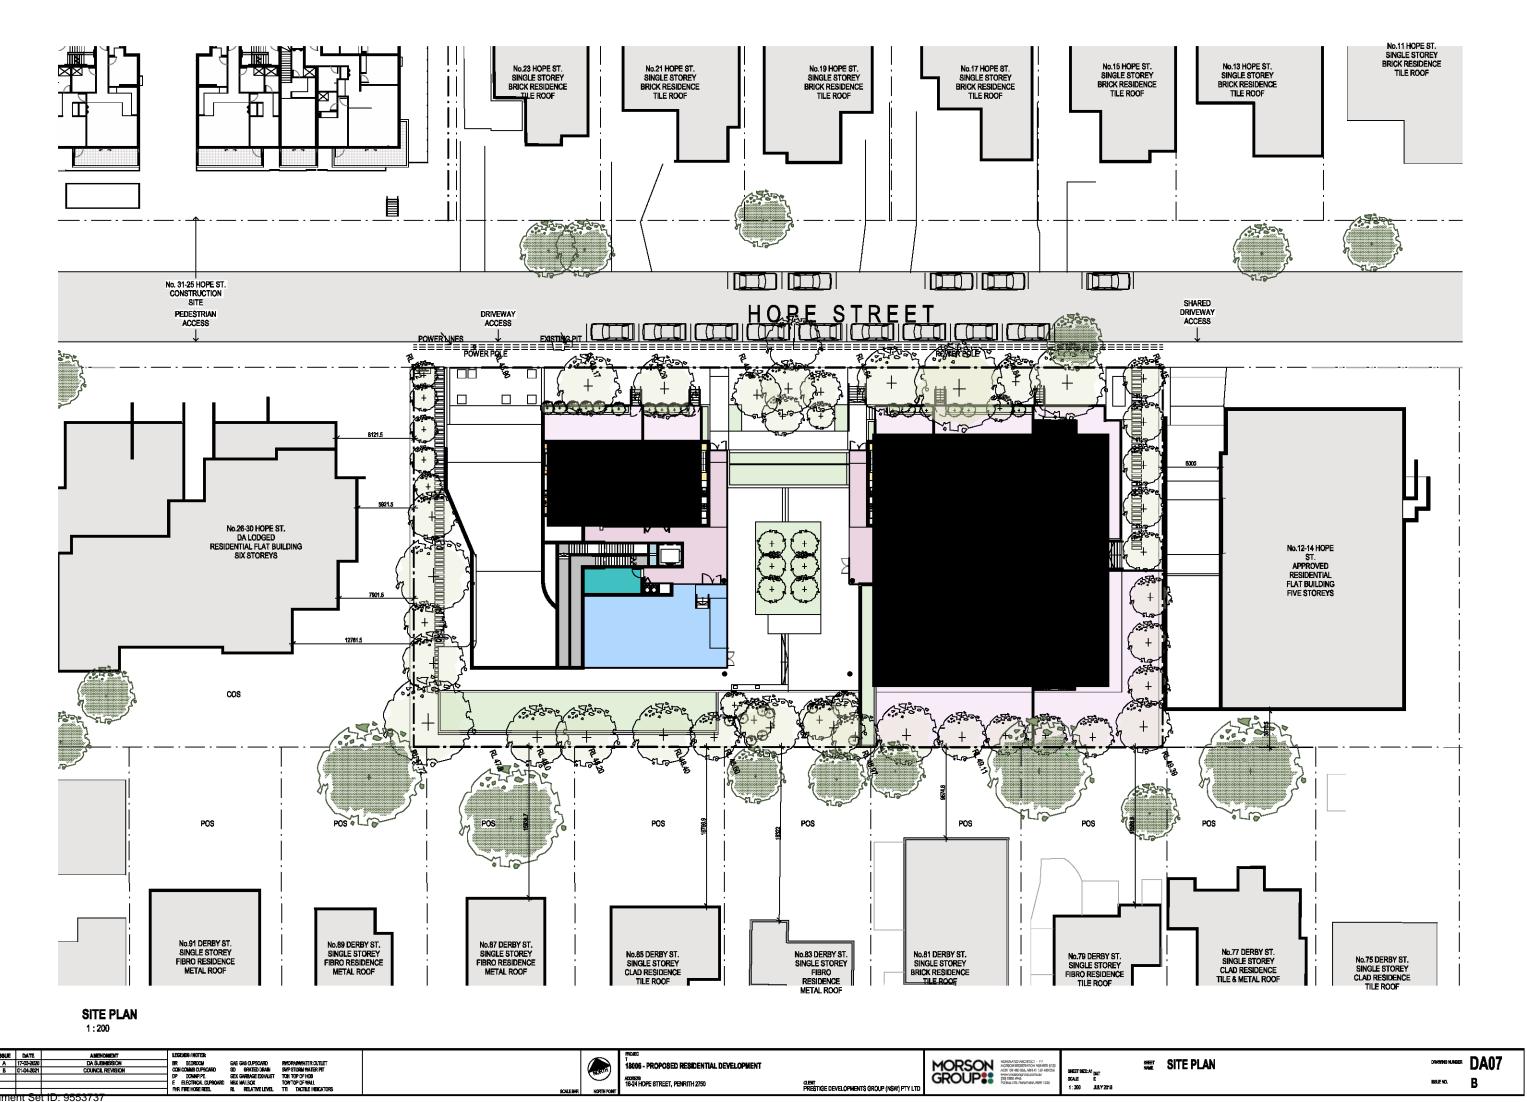

| $\overline{}$  |



#### EXISTING STREETSCAPE PHOTOGRAPHS:



PHOTOGRAPH 1 - 16 & 18 HOPE ST.



PHOTOGRAPH 6 - 25-31 HOPE ST.



PHOTOGRAPH 2 - 18 & 20 HOPE ST.



PHOTOGRAPH 7 -21 & 23 HOPE ST.



PHOTOGRAPH 3 - 20 & 22 HOPE ST.



PHOTOGRAPH 8 - 17 & 19 HOPE ST.



PHOTOGRAPH 4 - 22 & 24 HOPE ST.



PHOTOGRAPH 5 - 24 & 26 HOPE ST.



PHOTOGRAPH 9 - 13 & 15 HOPE ST.





STREETSCAPE ELEVATION 1 - 17-35 HOPE ST 1:300



STREETSCAPE ELEVATION 2 - No.12-26

1:300



STREETSCAPE ELEVATION 3 - 24-40

PHOTOGRAPH 10 - HOPE ST. LOOKING WEST

| ISSUE DATE  | AMENDMENT          |  | PROJEC<br>T                                  |                                           |