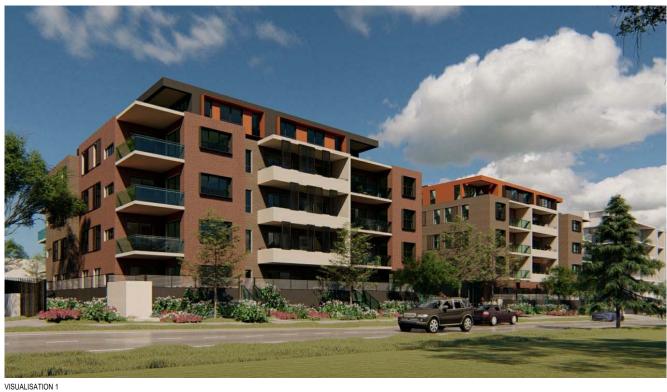

# 18006 - PROPOSED RESIDENTIAL DEVELOPMENT

16-24 HOPE STREET, PENRITH 2750

| Development Details      |                             |          |  |
|--------------------------|-----------------------------|----------|--|
| Site Area                |                             | 3182m²   |  |
| Gross Floor Area (GFA)   |                             | 5247m²   |  |
| Zoning                   | R4 High Density Residential |          |  |
|                          | Allowable                   | Proposed |  |
| Floor Space Ratio (FSR)* | N/A                         | 1.65:1   |  |
| Total Storeys            |                             | 5        |  |