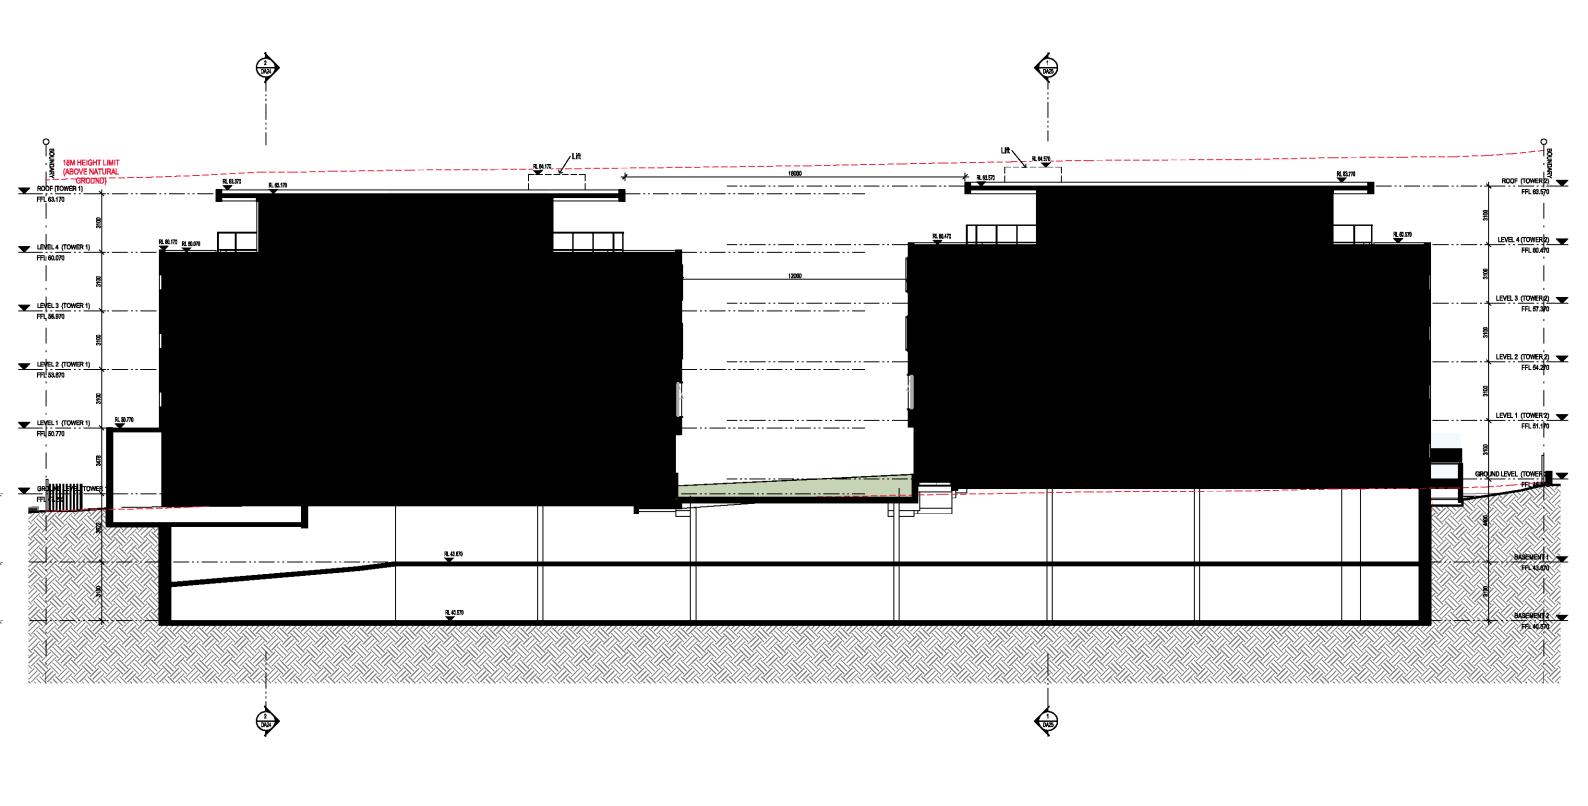

# 18006 - PROPOSED RESIDENTIAL DEVELOPMENT

16-24 HOPE STREET, PENRITH 2750

| Development Details      |                             |          |  |
|--------------------------|-----------------------------|----------|--|
| Site Area                |                             | 3182m²   |  |
| Gross Floor Area (GFA)   |                             | 5247m²   |  |
| Zoning                   | R4 High Density Residential |          |  |
|                          | Allowable                   | Proposed |  |
| Floor Space Ratio (FSR)* | N/A                         | 1.65:1   |  |
| Total Storeys            |                             | 5        |  |