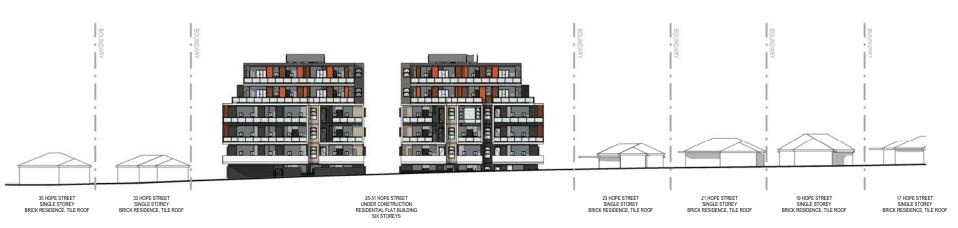

# 18006 - PROPOSED RESIDENTIAL DEVELOPMENT

16-24 HOPE STREET, PENRITH 2750

| Development Details      |                             |          |  |
|--------------------------|-----------------------------|----------|--|
| Site Area                |                             | 3182m²   |  |
| Gross Floor Area (GFA)   |                             | 5247m²   |  |
| Zoning                   | R4 High Density Residential |          |  |
|                          | Allowable                   | Proposed |  |
| Floor Space Ratio (FSR)* | N/A                         | 1.65:1   |  |
| Total Storeys            |                             | 5        |  |