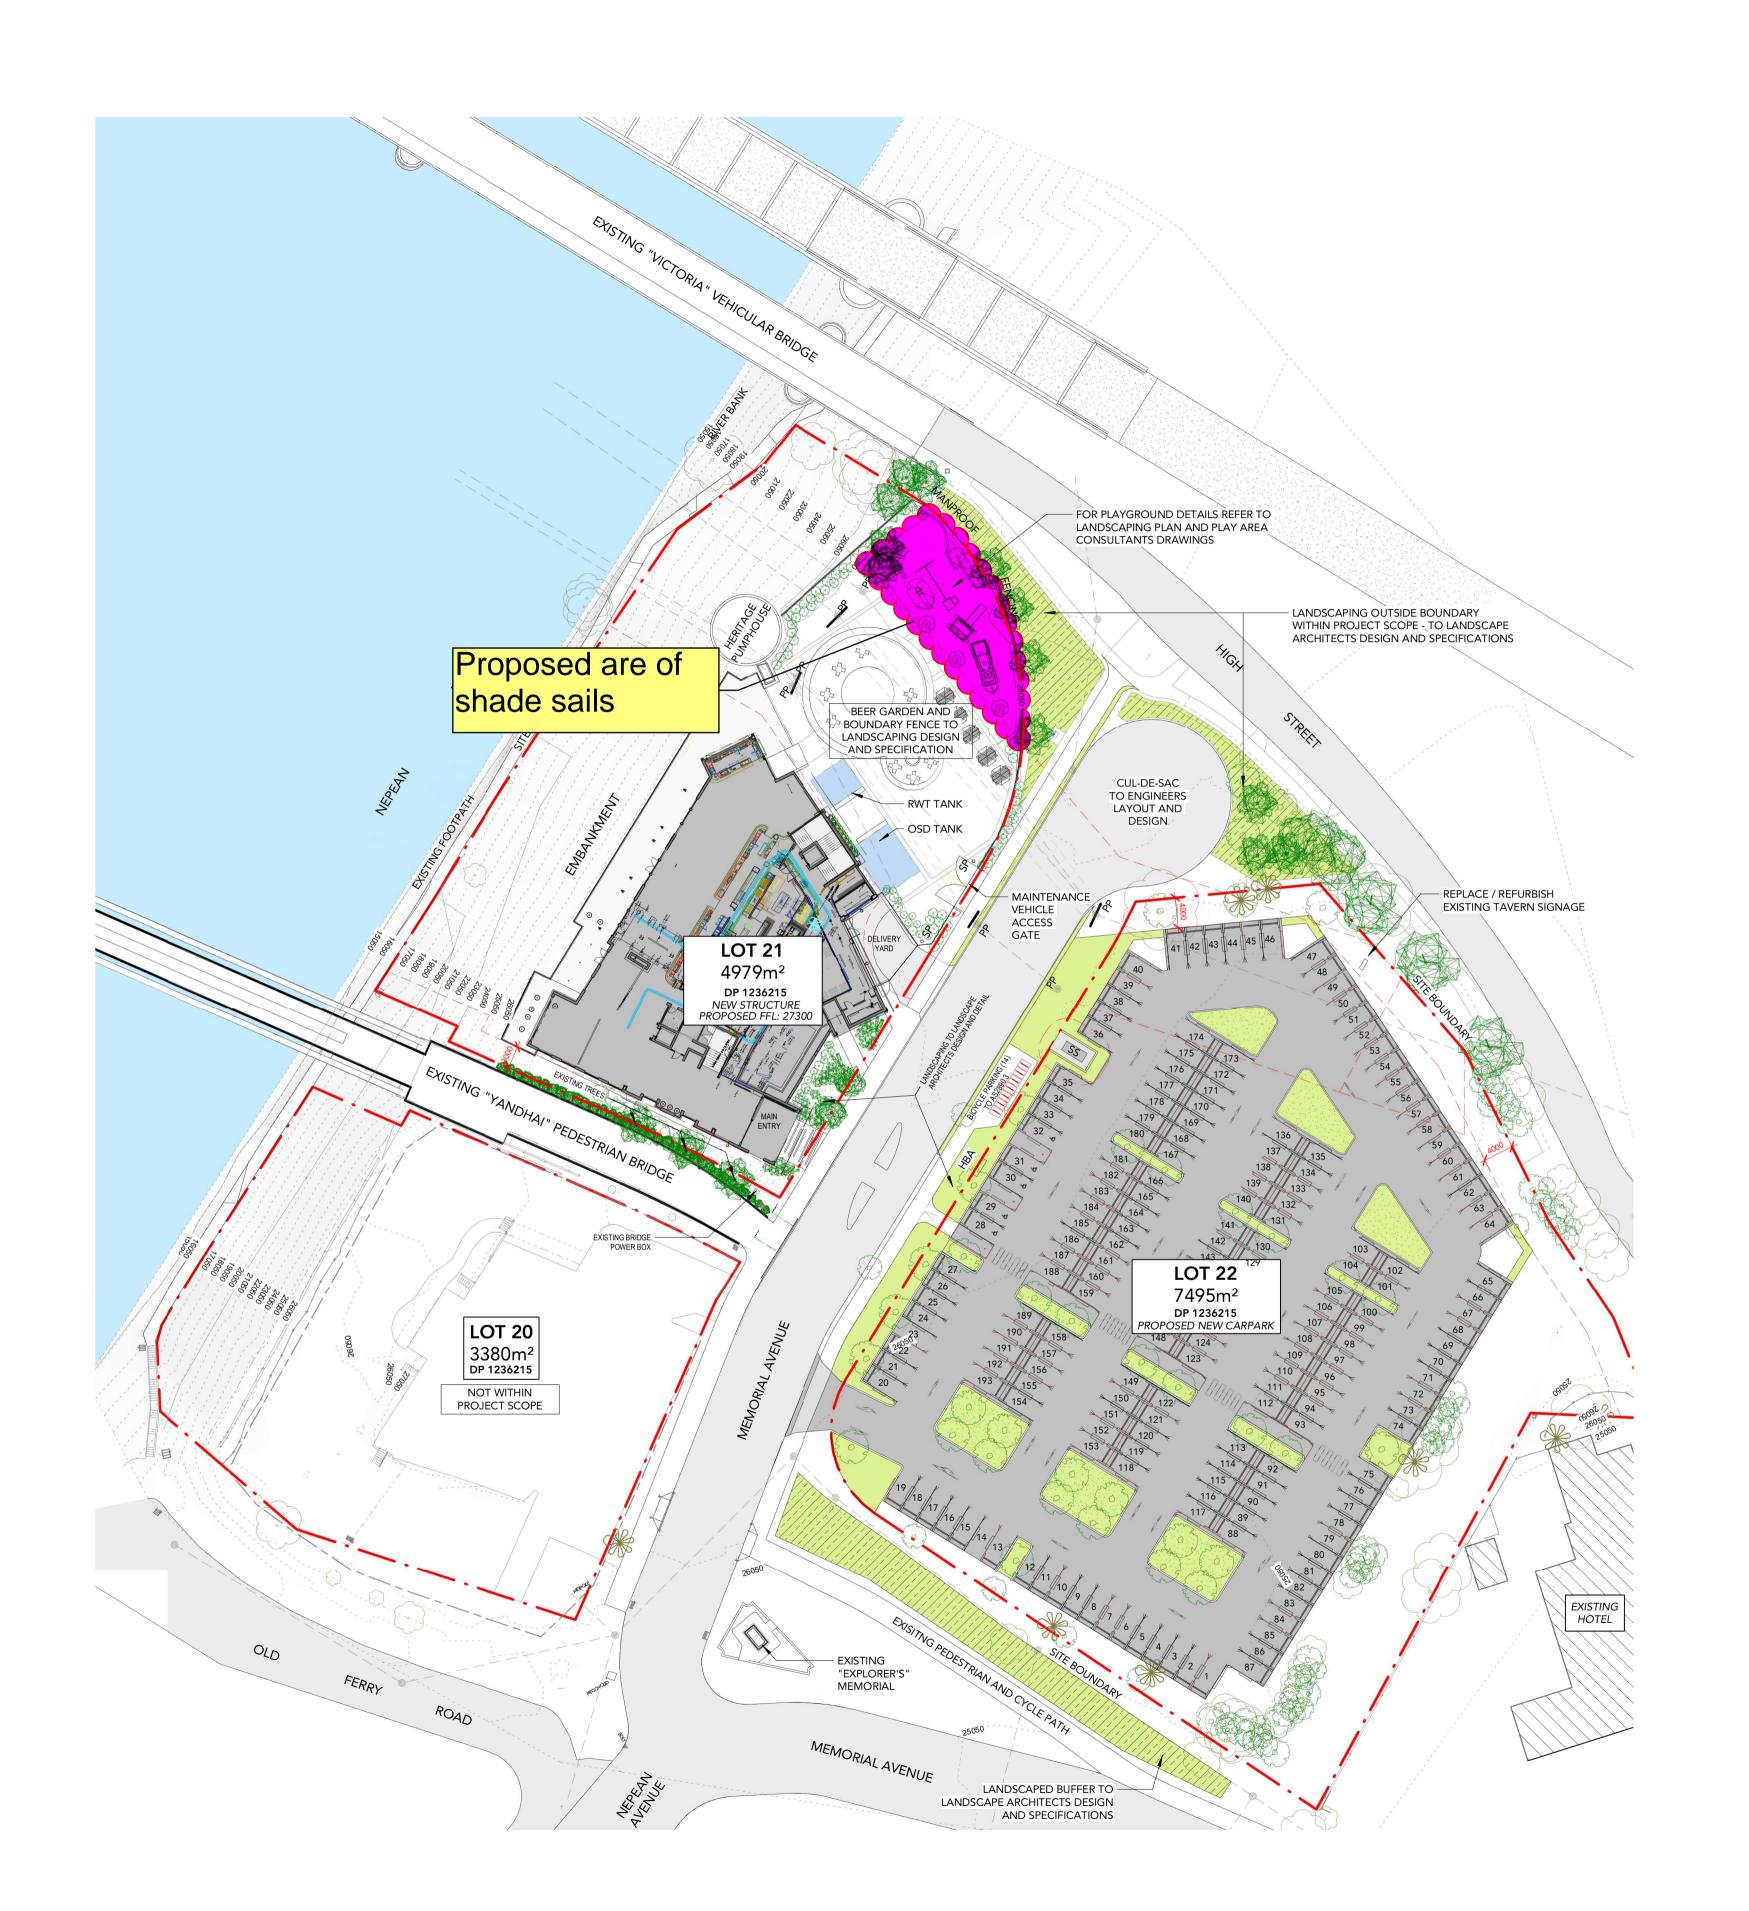

## **SCHEDULE OF AREAS**

LOT 21 (PROPOSED NEW STRUCTURE)
GROUND FLOOR = 1696m<sup>2</sup>

FIRST FLOOR =  $1612m^2$ TOTAL AREAS =  $3308m^2$ 

LOT 22 (PROPOSED NEW CARPARK)

TOTAL AREA =  $\frac{5696\text{m}^2}{}$ 

**NUMBER OF CARPARKING** 

VISITOR PARKING = 193

ACC PARKING = 5

FDC
22 - 24 Junction Street, Forest Lodge, NSW 2037

ARCHITECTS

SYDNEY
701/1 Chandos Street,
701/1 Chandos Street,
71: 617 6976373 166
E: 617 6976373 166
E: 617 6976373 166
Reg NSW: 9940
Reg NSW: 9940
Reg Vic: 19340

Penrith Log Cabin Pub

Site Plan

LOTS 20, 21 & 22 IN DP 1236215 MEMORIAL AVENUE, PENRITH

@A1 AM Ckd: JP

DRAWING STATUS:

ISSUE FOR CONSTRUCTION

©Copyright Team 2 Architects

This drawing is protected by copyright. All right are reserved. Unless permitted under the Copyright Act 1968. No part of this drawing may in any form or by any means be reproduced, published, broadcast or transmitted without the prior written permission of the copyright owner. Please Note: If the status of this drawing is not signed off For Construction it may be subject to change, alteration or amendment at the discretion of Team 2 Architects. If so, Team 2 Architects is not liable for any loss, damage, harm or injury whether special, consequential, direct or indirect, suffered by you or any other person as a result of your use of this drawing for construction purposes.