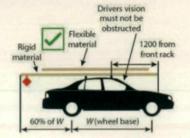

### 3. Overhang Requirements

flag is required on any overhang that cannot be easily seen. This is mandatory for overhands beyond 1200mm past the end of a vehicle (e.g. for trucks).

or 3700

The rear overhang of a trailer must be the lesser of the front load carrying area of body ahead of the centre of the axle group and 3.7m. No forward overhangs for box trailers.