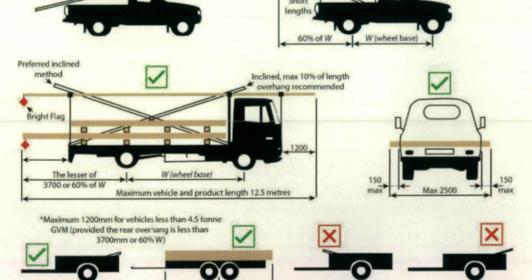

### 3. Overhang Requirements

flag is required on any overhang that cannot be easily seen. This is mandatory for overhands beyond 1200mm past the end of a vehicle (e.g. for trucks).

or 3700

The rear overhang of a trailer must be the lesser of the front load carrying area of body ahead of the centre of the axle group and 3.7m. No forward overhangs for box trailers.