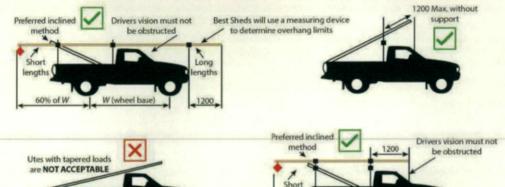

### 3. Overhang Requirements

flag is required on any overhang that cannot be easily seen. This is mandatory for overhands beyond 1200mm past the end of a vehicle (e.g. for trucks).

or 3700

The rear overhang of a trailer must be the lesser of the front load carrying area of body ahead of the centre of the axle group and 3.7m. No forward overhangs for box trailers.