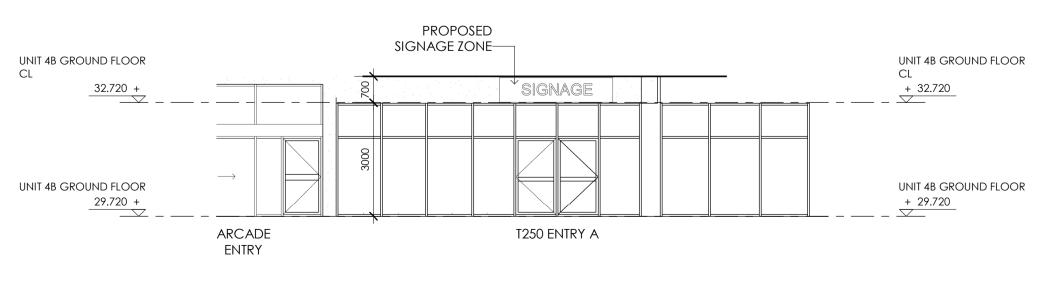

2 TENANCY 250& 255 FLOOR PLAN

TENANCY PLAN
Scale: 1:200

5 TENANCY 250 - EXTERNAL ELEVATION
Scale: 1:100

NOTES

THESE DRAWINGS ARE ISSUED AS AN INITIAL GUIDE ONLY AND ALL THE DETAILS MUST BE VERIFIED ON SITE BY THE LESSEE AND / OR THE LESSEE'S ARCHITECT/DESIGNER PRIOR TO PREPARING FITOUT DOCUMENTS. ALL DIMENSIONS, AREAS AND RL'S ARE APPROXIMATE ONLY AND ARE SUBJECT TO SITE SURVEY. ADVISE LESSOR OF ANY DISCREPANCIES.