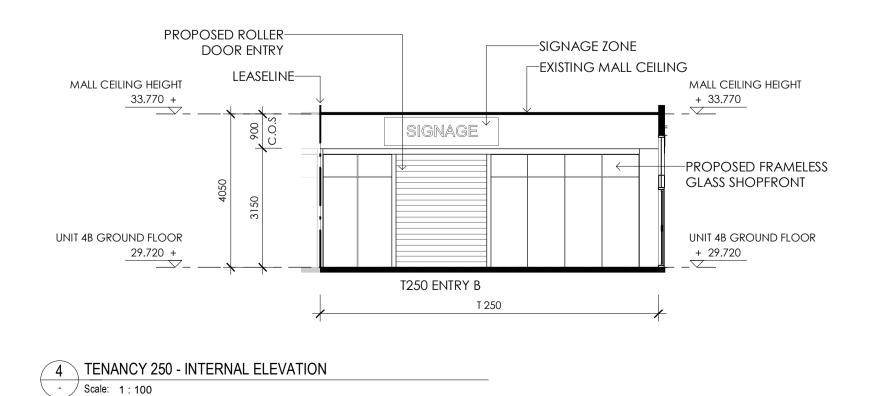

2 TENANCY 250& 255 FLOOR PLAN

TENANCY PLAN
Scale: 1:200

5 TENANCY 250 - EXTERNAL ELEVATION
Scale: 1:100

NOTES

THESE DRAWINGS ARE ISSUED AS AN INITIAL GUIDE ONLY AND ALL THE DETAILS MUST BE VERIFIED ON SITE BY THE LESSEE AND / OR THE LESSEE'S ARCHITECT/DESIGNER PRIOR TO PREPARING FITOUT DOCUMENTS. ALL DIMENSIONS, AREAS AND RL'S ARE APPROXIMATE ONLY AND ARE SUBJECT TO SITE SURVEY. ADVISE LESSOR OF ANY DISCREPANCIES.