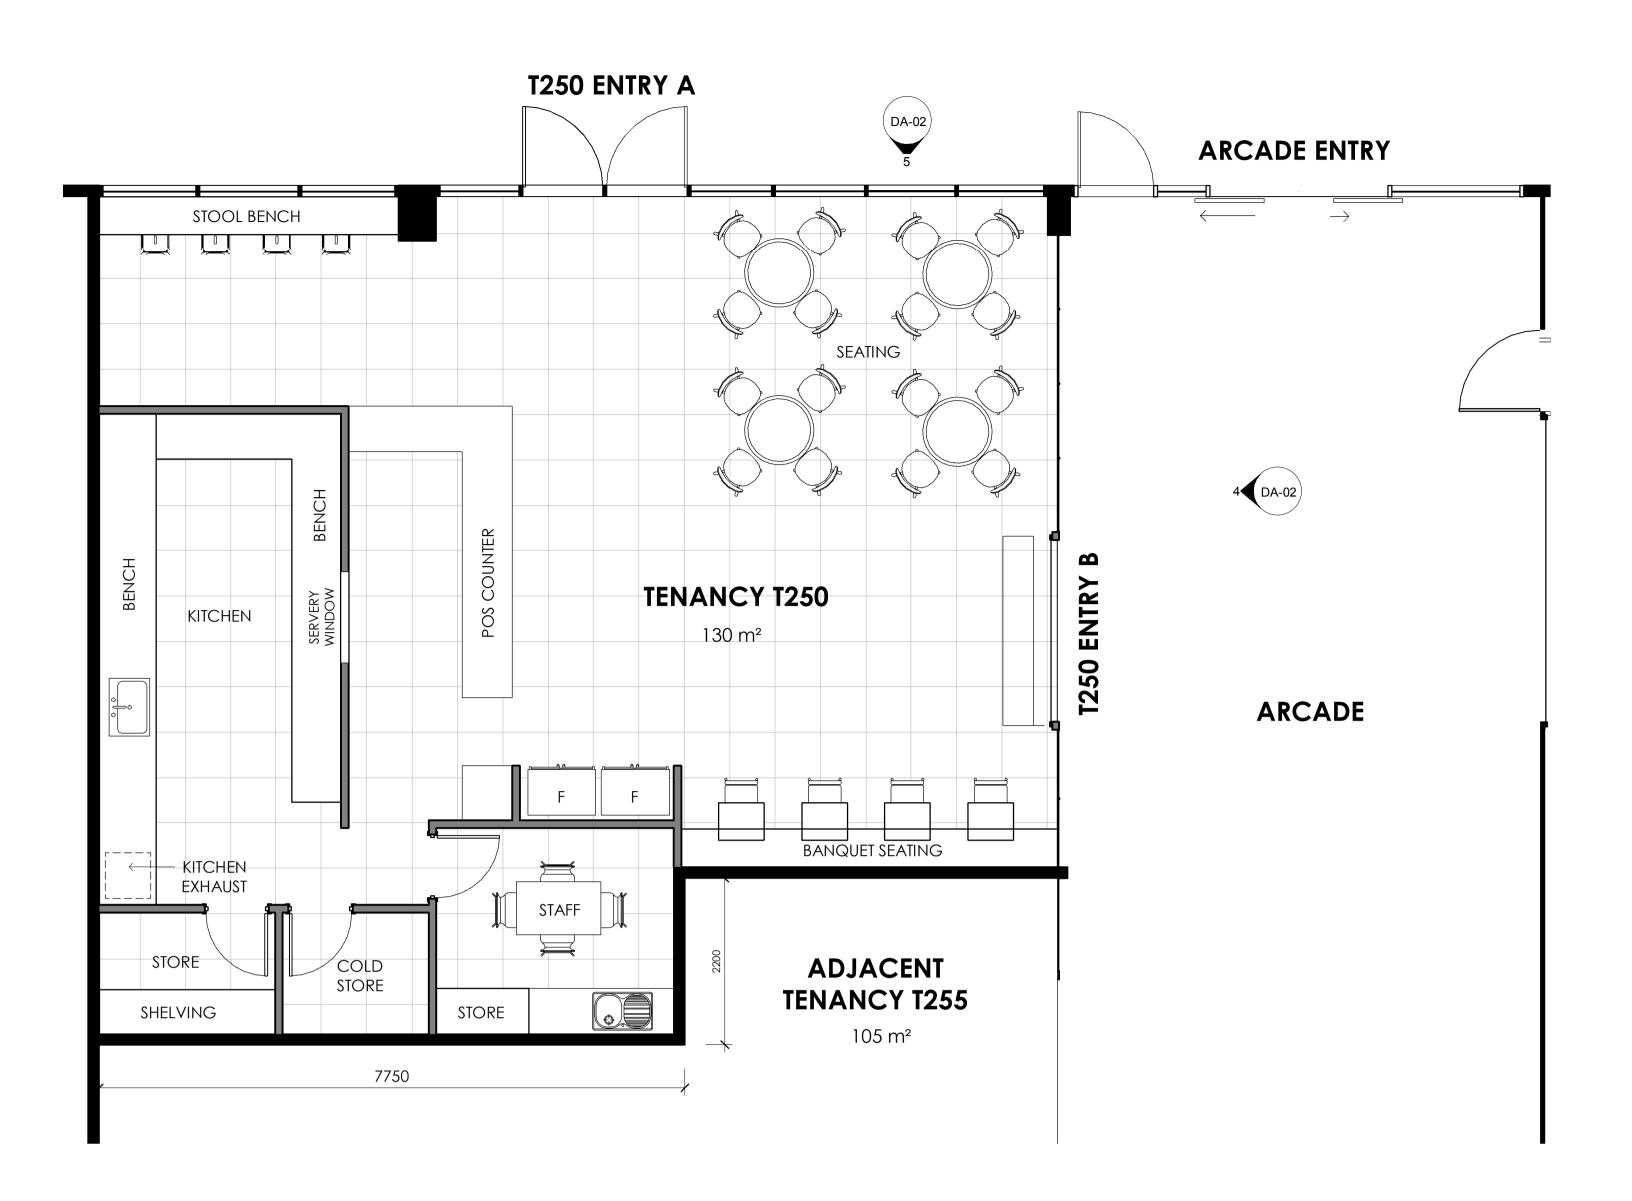

2 TENANCY 250& 255 FLOOR PLAN

TENANCY PLAN
Scale: 1:200

5 TENANCY 250 - EXTERNAL ELEVATION
Scale: 1:100

NOTES

THESE DRAWINGS ARE ISSUED AS AN INITIAL GUIDE ONLY AND ALL THE DETAILS MUST BE VERIFIED ON SITE BY THE LESSEE AND / OR THE LESSEE'S ARCHITECT/DESIGNER PRIOR TO PREPARING FITOUT DOCUMENTS. ALL DIMENSIONS, AREAS AND RL'S ARE APPROXIMATE ONLY AND ARE SUBJECT TO SITE SURVEY. ADVISE LESSOR OF ANY DISCREPANCIES.