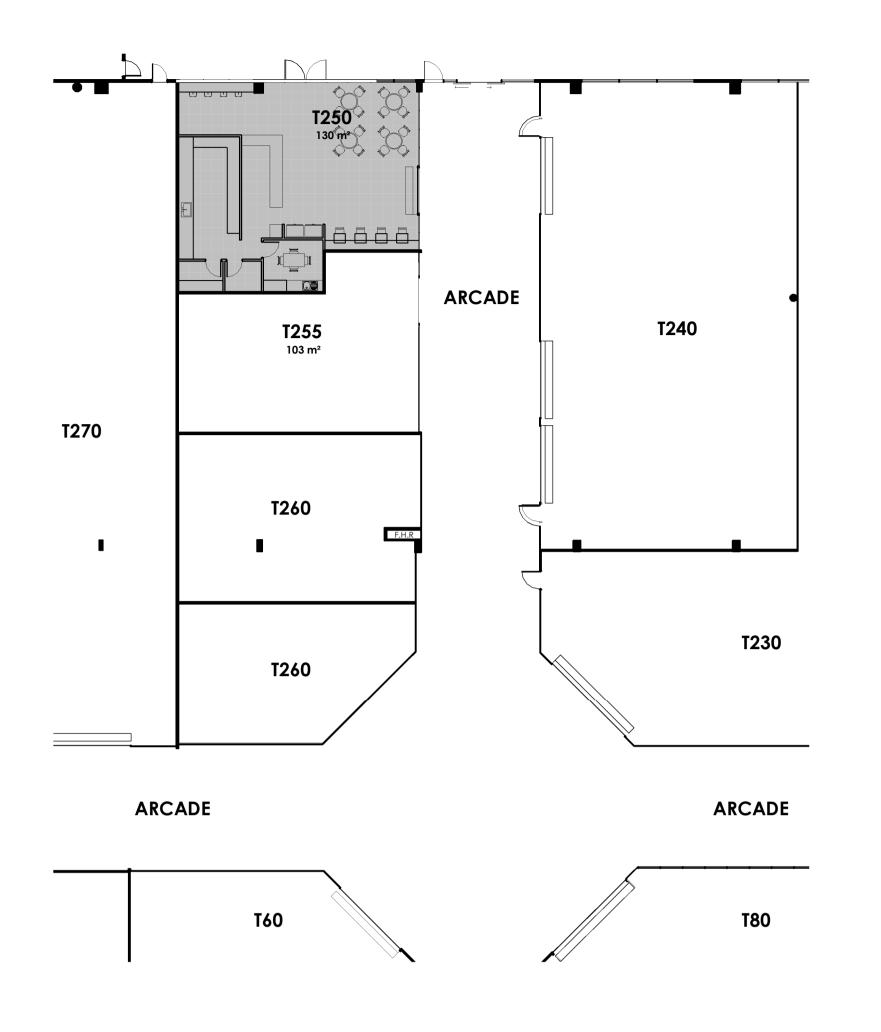

2 TENANCY 250& 255 FLOOR PLAN

TENANCY PLAN
Scale: 1:200

5 TENANCY 250 - EXTERNAL ELEVATION
Scale: 1:100

NOTES

THESE DRAWINGS ARE ISSUED AS AN INITIAL GUIDE ONLY AND ALL THE DETAILS MUST BE VERIFIED ON SITE BY THE LESSEE AND / OR THE LESSEE'S ARCHITECT/DESIGNER PRIOR TO PREPARING FITOUT DOCUMENTS. ALL DIMENSIONS, AREAS AND RL'S ARE APPROXIMATE ONLY AND ARE SUBJECT TO SITE SURVEY. ADVISE LESSOR OF ANY DISCREPANCIES.