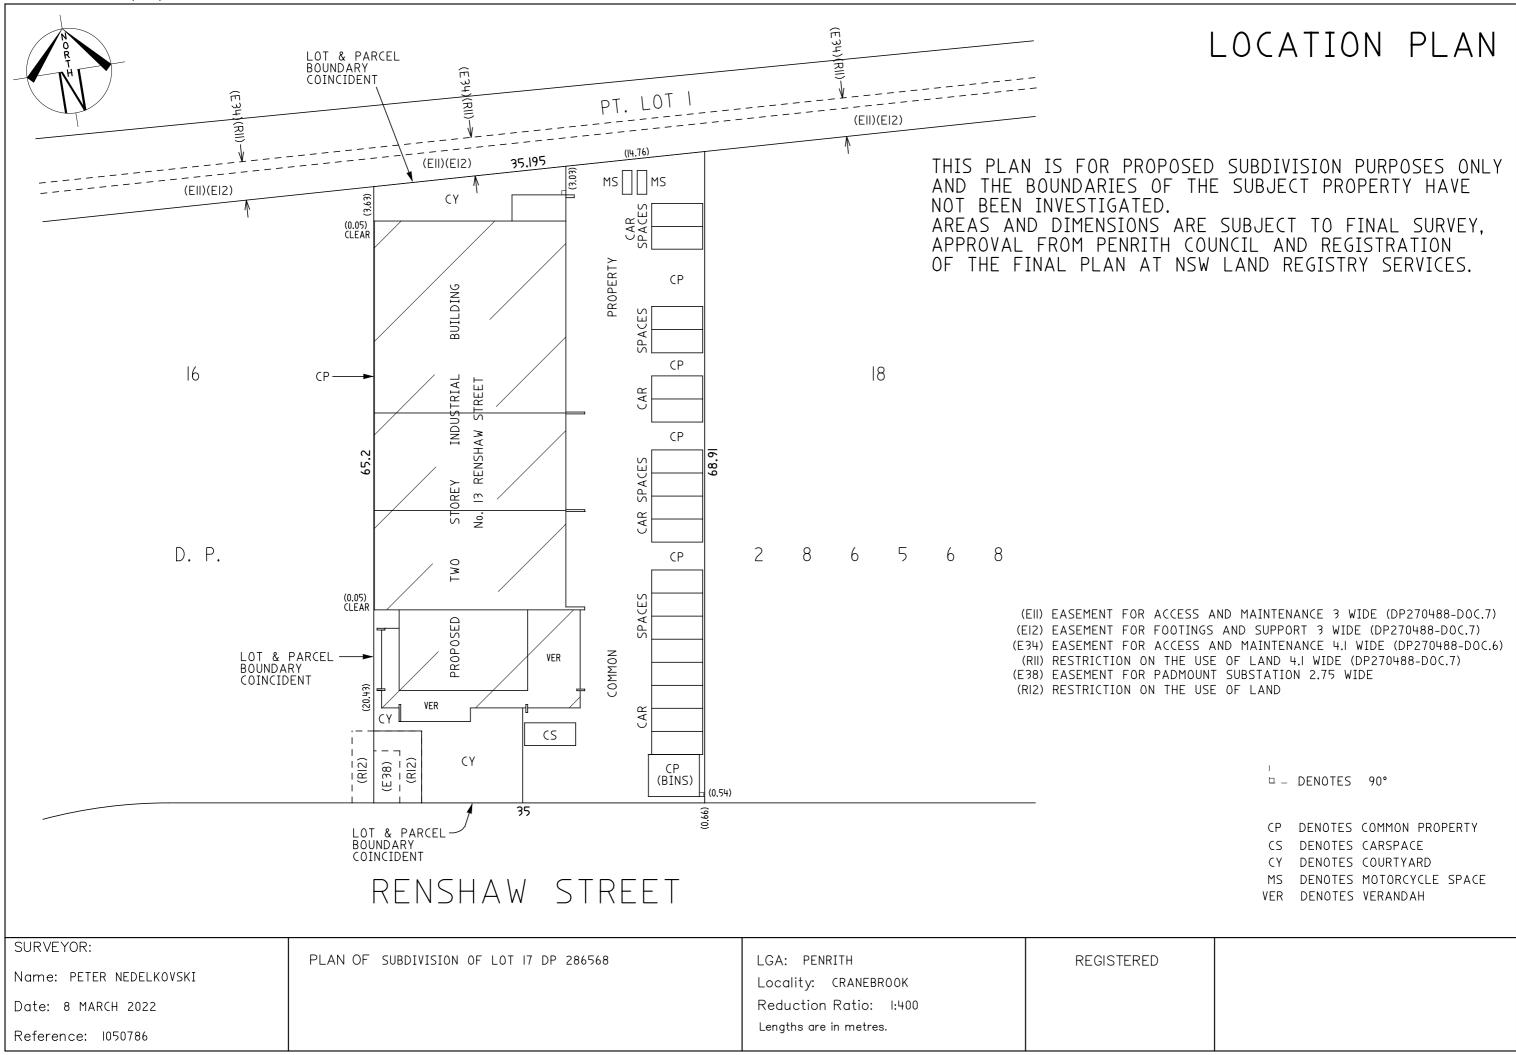

## GROUND FLOOR PLAN

THIS PLAN IS FOR PROPOSED SUBDIVISION PURPOSES ONLY AND THE BOUNDARIES OF THE SUBJECT PROPERTY HAVE NOT BEEN INVESTIGATED. AREAS AND DIMENSIONS ARE SUBJECT TO FINAL SURVEY, APPROVAL FROM PENRITH COUNCIL AND REGISTRATION OF THE FINAL PLAN AT NSW LAND REGISTRY SERVICES.

CAR SPACES & MOTORCYCLE SPACES ARE LIMITED IN HEIGHT TO 10 METRES ABOVE THE UPPER SURFACE OF THEIR RESPECTIVE CONCRETE BASE EXCEPT WHERE COVERED WITHIN THIS LIMIT

COURTYARDS ARE LIMITED IN DEPTH TO 3 METRES BELOW AND IN HEIGHT TO 10 METRES ABOVE THEIR RESPECTIVE UPPER SURFACE ON THE GROUND FLOOR EXCEPT WHERE COVERED WITHIN THIS LIMIT

VERANDAHS ARE COVERED

ANY SERVICE LINE WITHIN ONE LOT SERVICING ANOTHER LOT IS COMMON PROPERTY

ALL AREAS ARE APPROXIMATE ONLY.

□ – DENOTES 90°

CS DENOTES CARSPACE

CY DENOTES COURTYARD

MS DENOTES MOTORCYCLE SPACE

VER DENOTES VERANDAH

P DENOTES PROLONGATION OF LINE OF WALL

SURVEYOR: LGA: PENRITH PLAN OF SUBDIVISION OF LOT 17 DP 286568 REGISTERED Name: PETER NEDELKOVSKI Locality: CRANEBROOK Reduction Ratio: 1:400 Date: 8 MARCH 2022 Lengths are in metres. Reference: 1050786