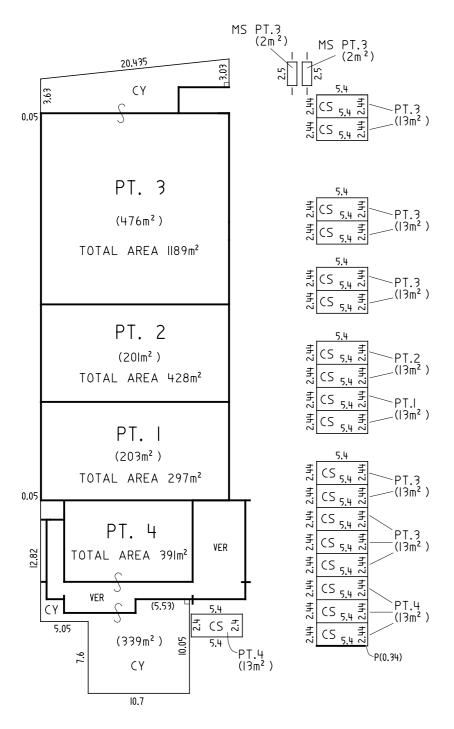

## GROUND FLOOR PLAN

THIS PLAN IS FOR PROPOSED SUBDIVISION PURPOSES ONLY AND THE BOUNDARIES OF THE SUBJECT PROPERTY HAVE NOT BEEN INVESTIGATED. AREAS AND DIMENSIONS ARE SUBJECT TO FINAL SURVEY, APPROVAL FROM PENRITH COUNCIL AND REGISTRATION OF THE FINAL PLAN AT NSW LAND REGISTRY SERVICES.

CAR SPACES & MOTORCYCLE SPACES ARE LIMITED IN HEIGHT TO 10 METRES ABOVE THE UPPER SURFACE OF THEIR RESPECTIVE CONCRETE BASE EXCEPT WHERE COVERED WITHIN THIS LIMIT

COURTYARDS ARE LIMITED IN DEPTH TO 3 METRES BELOW AND IN HEIGHT TO 10 METRES ABOVE THEIR RESPECTIVE UPPER SURFACE ON THE GROUND FLOOR EXCEPT WHERE COVERED WITHIN THIS LIMIT

VERANDAHS ARE COVERED

ANY SERVICE LINE WITHIN ONE LOT SERVICING ANOTHER LOT IS COMMON PROPERTY

ALL AREAS ARE APPROXIMATE ONLY.

□ – DENOTES 90°

CS DENOTES CARSPACE

CY DENOTES COURTYARD

MS DENOTES MOTORCYCLE SPACE

VER DENOTES VERANDAH

P DENOTES PROLONGATION OF LINE OF WALL

SURVEYOR: LGA: PENRITH PLAN OF SUBDIVISION OF LOT 17 DP 286568 REGISTERED Name: PETER NEDELKOVSKI Locality: CRANEBROOK Reduction Ratio: 1:400 Date: 8 MARCH 2022 Lengths are in metres. Reference: 1050786