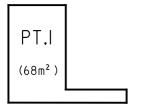

## MEZZANINE FLOOR PLAN

SURVEYOR:

Name: PETER NEDELKOVSKI

Date: 8 MARCH 2022

Reference: 1050786

PLAN OF SUBDIVISION OF LOT 17 DP 286568

LGA: PENRITH

Locality: CRANEBROOK

Reduction Ratio: 1:400 Lengths are in metres. REGISTERED