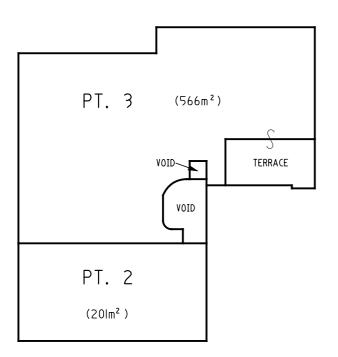

## FIRST FLOOR PLAN

THIS PLAN IS FOR PROPOSED SUBDIVISION PURPOSES ONLY AND THE BOUNDARIES OF THE SUBJECT PROPERTY HAVE NOT BEEN INVESTIGATED.
AREAS AND DIMENSIONS ARE SUBJECT TO FINAL SURVEY, APPROVAL FROM PENRITH COUNCIL AND REGISTRATION OF THE FINAL PLAN AT NSW LAND REGISTRY SERVICES.

TERRACE IS COVERED

ANY SERVICE LINE WITHIN ONE LOT SERVICING ANOTHER LOT IS COMMON PROPERTY

ALL AREAS ARE APPROXIMATE ONLY.