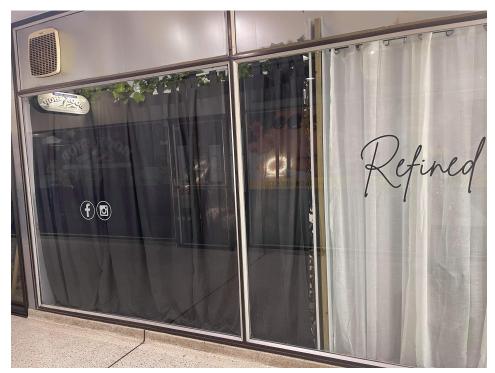

Other window where signage will be displayed. (Decals have been ordered, we are waiting on delivery.)