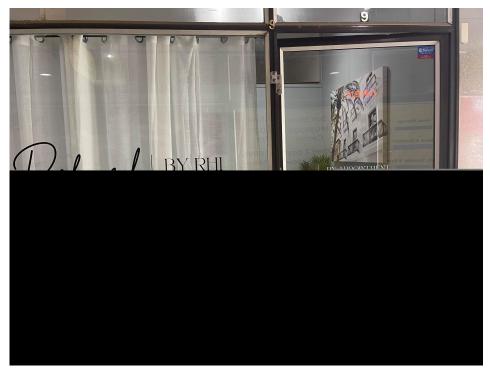

Colours in signage will be black and white with some pink so it is clear and can be easily read.

Document Set ID: 9849511 Version: 1, Version Date: 10/12/2021

Door to salon where signage will be displayed and window with current signage for one of the businesses.