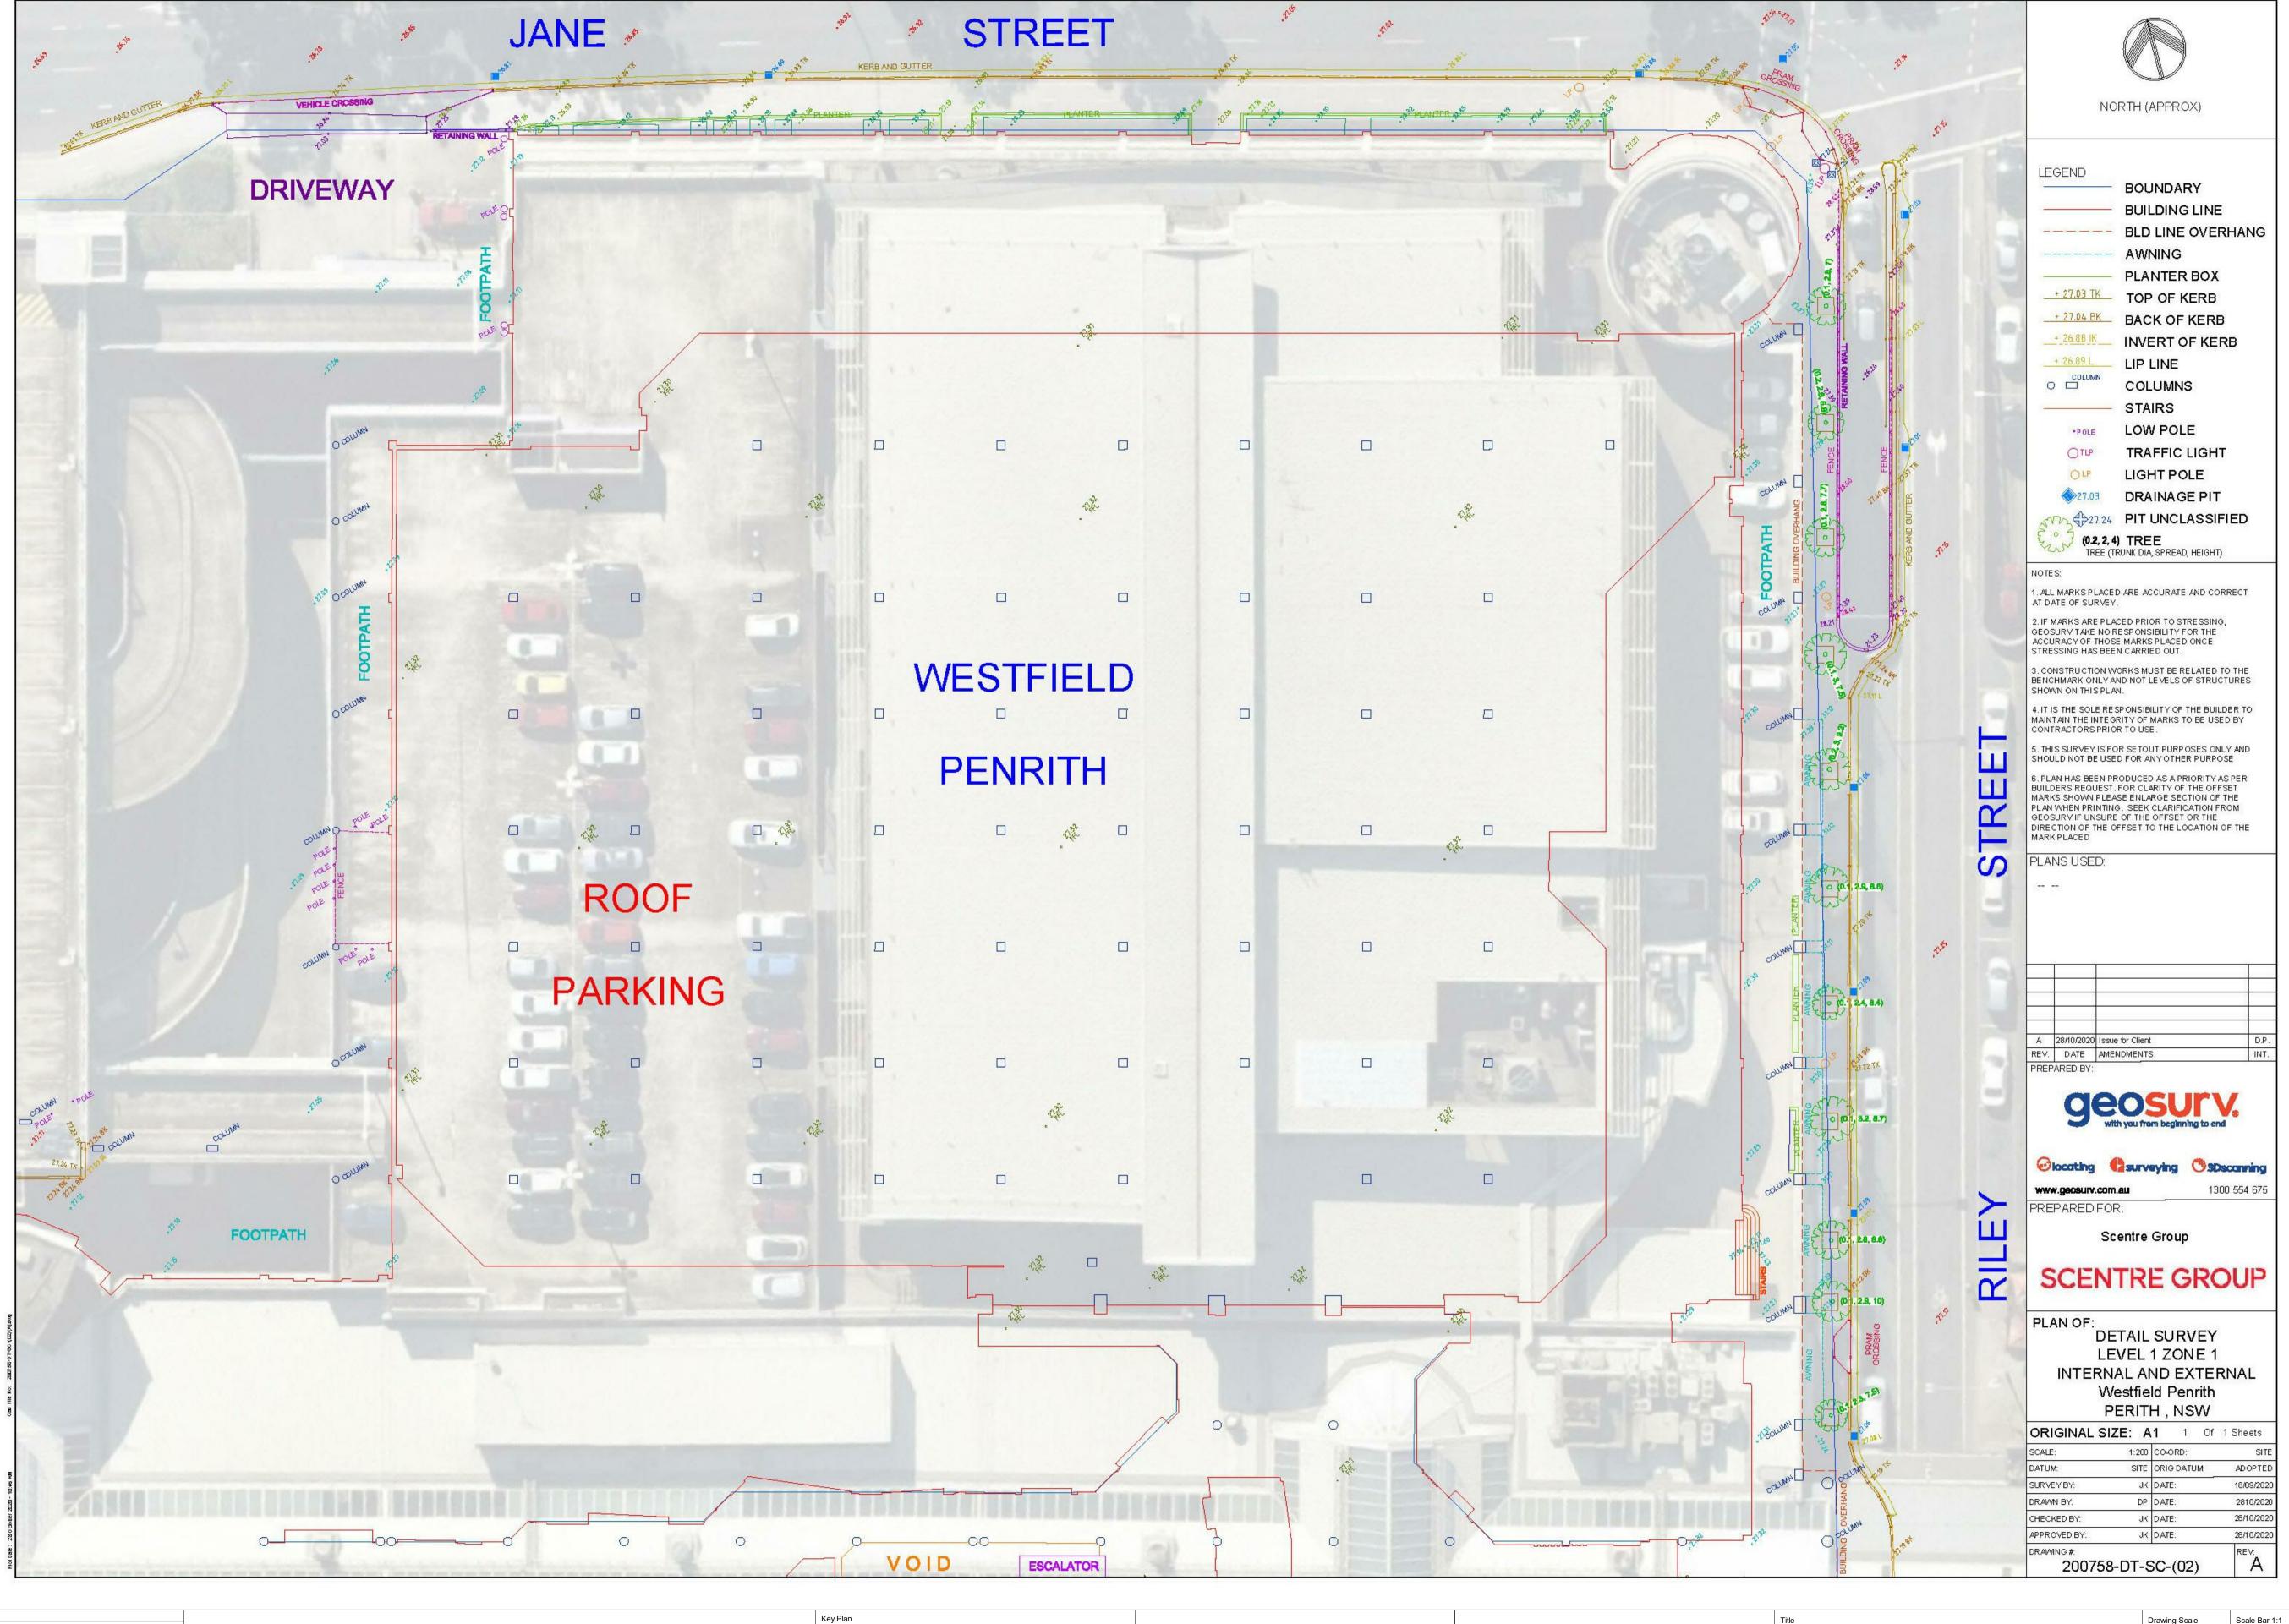

SITE CONTEXT/ ANALYSIS

Project No.

Drawing Scale

1:100

Project No.

D6914

Drawing No.

Project No.

D6914

Drawing No.

Plot Date
30/03/2021
3:25:01 PM

Revision

1

**SCENTRE GROUP** Creating Extra-ordinary Places, Connecting & Enriching Communities

**PENRITH** DEVELOPMENT APPLICATION Scentre Design and Construction Pty Limited 85 Castlereagh Street. Sydney NSW 2000 Phone (02) 9358 7000 Fax (02) 9028 8500

GPO Box 4004 Sydney NSW 2001 ACN 000 267 265

**SURVEY PLAN** ALL DIMENSIONS TO BE CHECKED ON SITE, WRITTEN DIMENSIONS ONLY TO BE USED. REFER TO ALL DETAIL DRAWINGS, STRUCTURAL, MECHANICAL & SERVICES DRAWINGS BEFORE COMMENCING WORK. REFER ANY DISCREPANCIES TO THE ARCHITECT. DO NOT SCALE FROM DRAWINGS. COPYRIGHT OF THE DESIGN SHOWN HERRIN IS RETAINED BY SCENTRE DESIGN AND CONSTRUCTION. WRITTEN AUTHORITY IS REQUIRED FOR ANY REPRODUCTION.

NOTE: MAJOR TENANT SCOPE: MSB FOR LIGHT AND POWER, MECHANICAL AND REFRIGERATION SPACES TO BE LOCATED BY TENANT

Drawing Scale D6914

30/03/2021 3:25:08 PM SDC-01.0003

Document Set ID: 9533884 Version: 1, Version Date: 01/04/2021