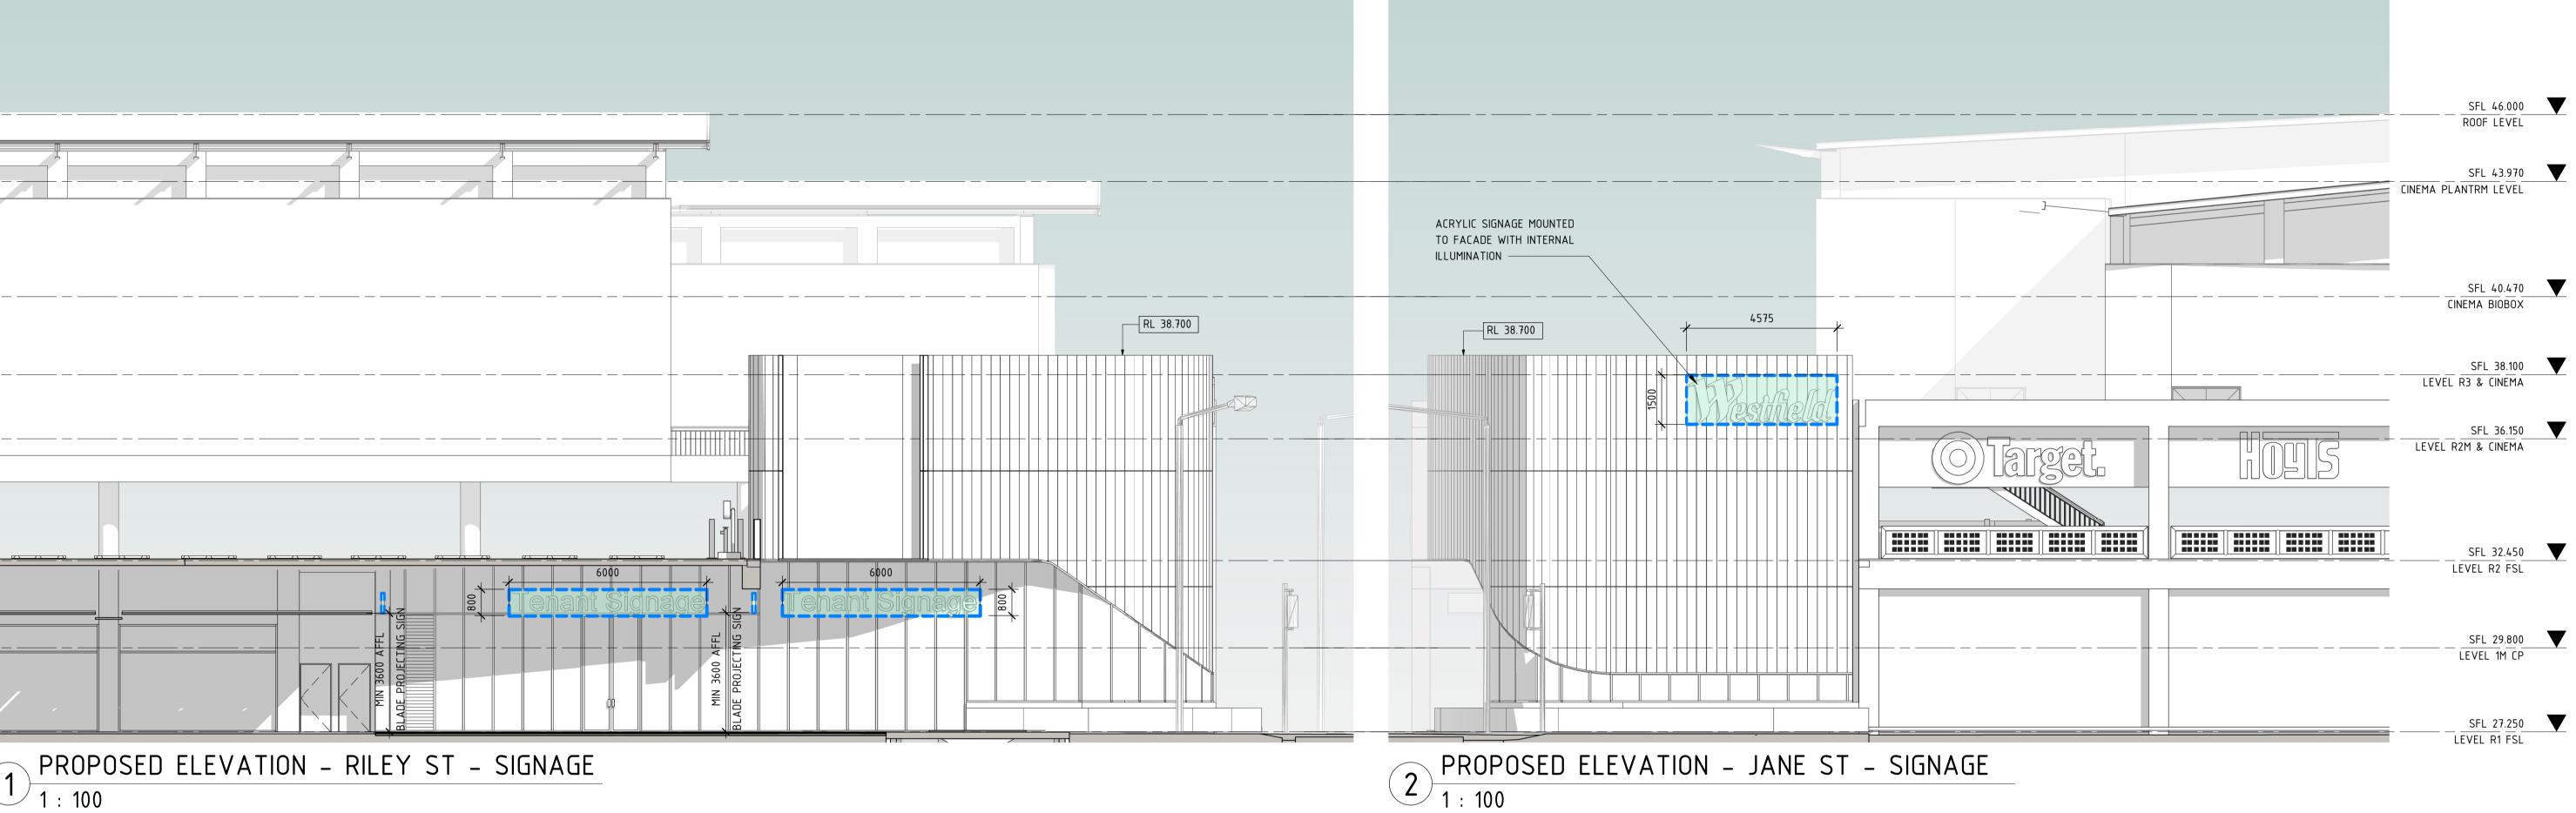

PROPOSED SECTION STUDY - CORNER - 02 - SIGNAGE 1: 100

SIGNAGE LEGEND

1 30/03/2021 EO DA SET FINAL ISSUE
P5 03/03/2021 EO DA SET ISSUE FOR COORDINATION
P4 09/02/2021 EO DA SET ISSUE FOR COORDINATION
P3 04/02/2021 EO DA SET ISSUE FOR COORDINATION
P2 28/08/2020 FOR INFORMATION
Rev. Date By Chk Description

GPO Box 4004 Sydney NSW 2001 ACN 000 267 265 SIGNAGE STRATEGY

General Note

ALL DIMENSIONS TO BE CHECKED ON SITE, WRITTEN DIMENSIONS ONLY TO BE USED. REFER TO ALL DETAIL DRAWINGS, STRUCTURAL, MECHANICAL & SERVICES DRAWINGS BEFORE COMMENCING WORK. REFER ANY DISCREPANCIES TO THE ARCHITECT. DO NOT SCALE FROM DRAWINGS.

COPYRIGHT OF THE DESIGN SHOWN HEREIN IS RETAINED BY SCENTRE DESIGN AND CONSTRUCTION. WRITTEN AUTHORITY IS REQUIRED FOR ANY REPRODUCTION.

NOTE: MAJOR TENANT SCOPE: MSB FOR LIGHT AND POWER, MECHANICAL AND REFRIGERATION SPACES TO BE LOCATED BY TENANT