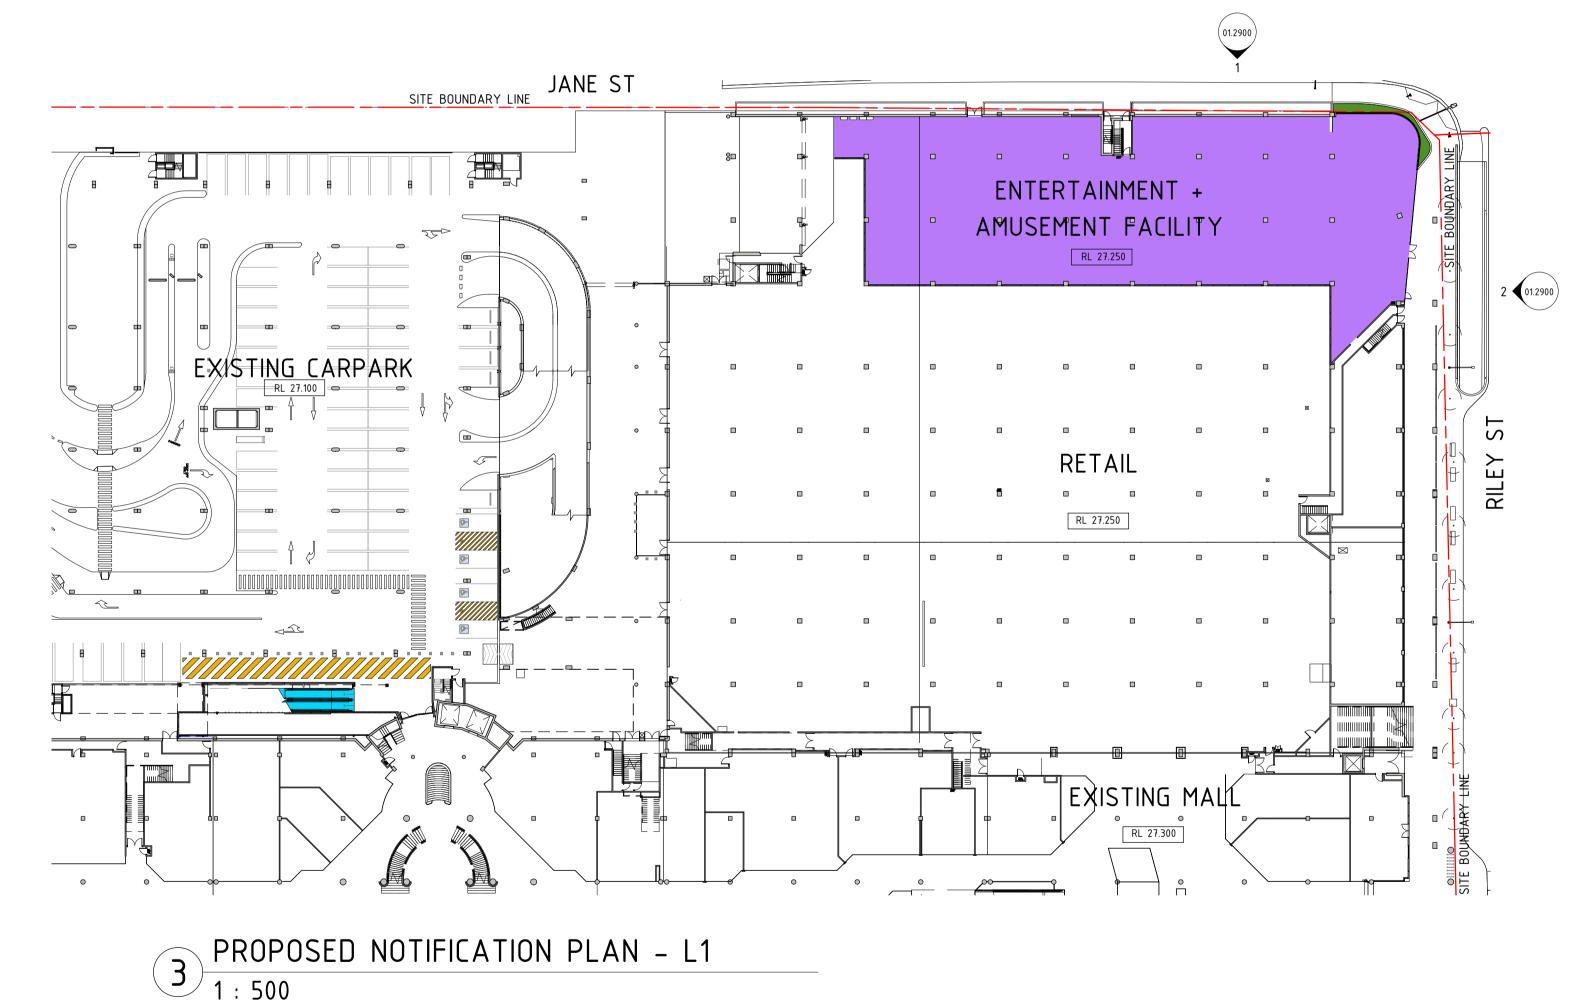

DEVELOPMENT APPLICATION

Scentre Design and Construction Pty Limited
85 Castlereagh Street. Sydney NSW 2000
Phone (02) 9358 7000 Fax (02) 9028 8500

GPO Box 4004 Sydney NSW 2001 ACN 000 267 265 NOTIFICATION PLAN

 Drawing Scale
 Scale Bar 1:1

 As indicated
 0 10 20 30 40 50

 Project No.
 Plot Date 30/03/2021 5:31:08 PM

 Drawing No.
 Revision

General Note

ALL DIMENSIONS TO BE CHECKED ON SITE, WRITTEN DIMENSIONS ONLY TO BE USED. REFER TO ALL DETAIL DRAWINGS, STRUCTURAL, MECHANICAL & SERVICES DRAWINGS BEFORE COMMENCING WORK. REFER ANY DISCREPANCIES TO THE ARCHITECT. DO NOT SCALE FROM DRAWINGS.

COPYRIGHT OF THE DESIGN SHOWN HEREIN IS RETAINED BY SCENTRE DESIGN AND CONSTRUCTION. WRITTEN AUTHORITY IS REQUIRED FOR ANY REPRODUCTION.

NOTE - MAJOR TENANT SCOPE: MSB FOR LIGHT AND POWER, MECHANICAL AND REFRIGERATION SPACES TO BE LOCATED