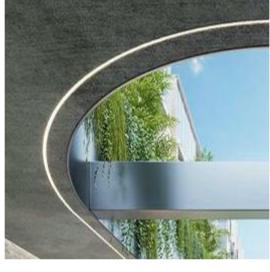

### PROPOSED MATERIALITY

### CORNER OF JANE ST AND RILEY ST

METAL ROOF

LANDSCAPE PLANTER

INDICATIVE FACADE LIGHTING

FACADE GLAZING (FROSTED)

SHOPFRONT BY TENANT (INDICATIVE)

FC SOFFIT WITH LIGHTING DETAIL

REINSTATE NEW PAVING TO MATCH EXISTING - TYPE 1

PORTAL EXPRESSION STRUCTURE

FC CLADDING ON PARAPET OF ROTUNDA

MASONRY BRICK WALL

MASONRY BRICK WALL -SPLITFACE

EXISTING PLANT METAL LOUVRES

GLAZING

METAL BALUSTRADE & LASERCUT SCREENS

STONE PAVERS