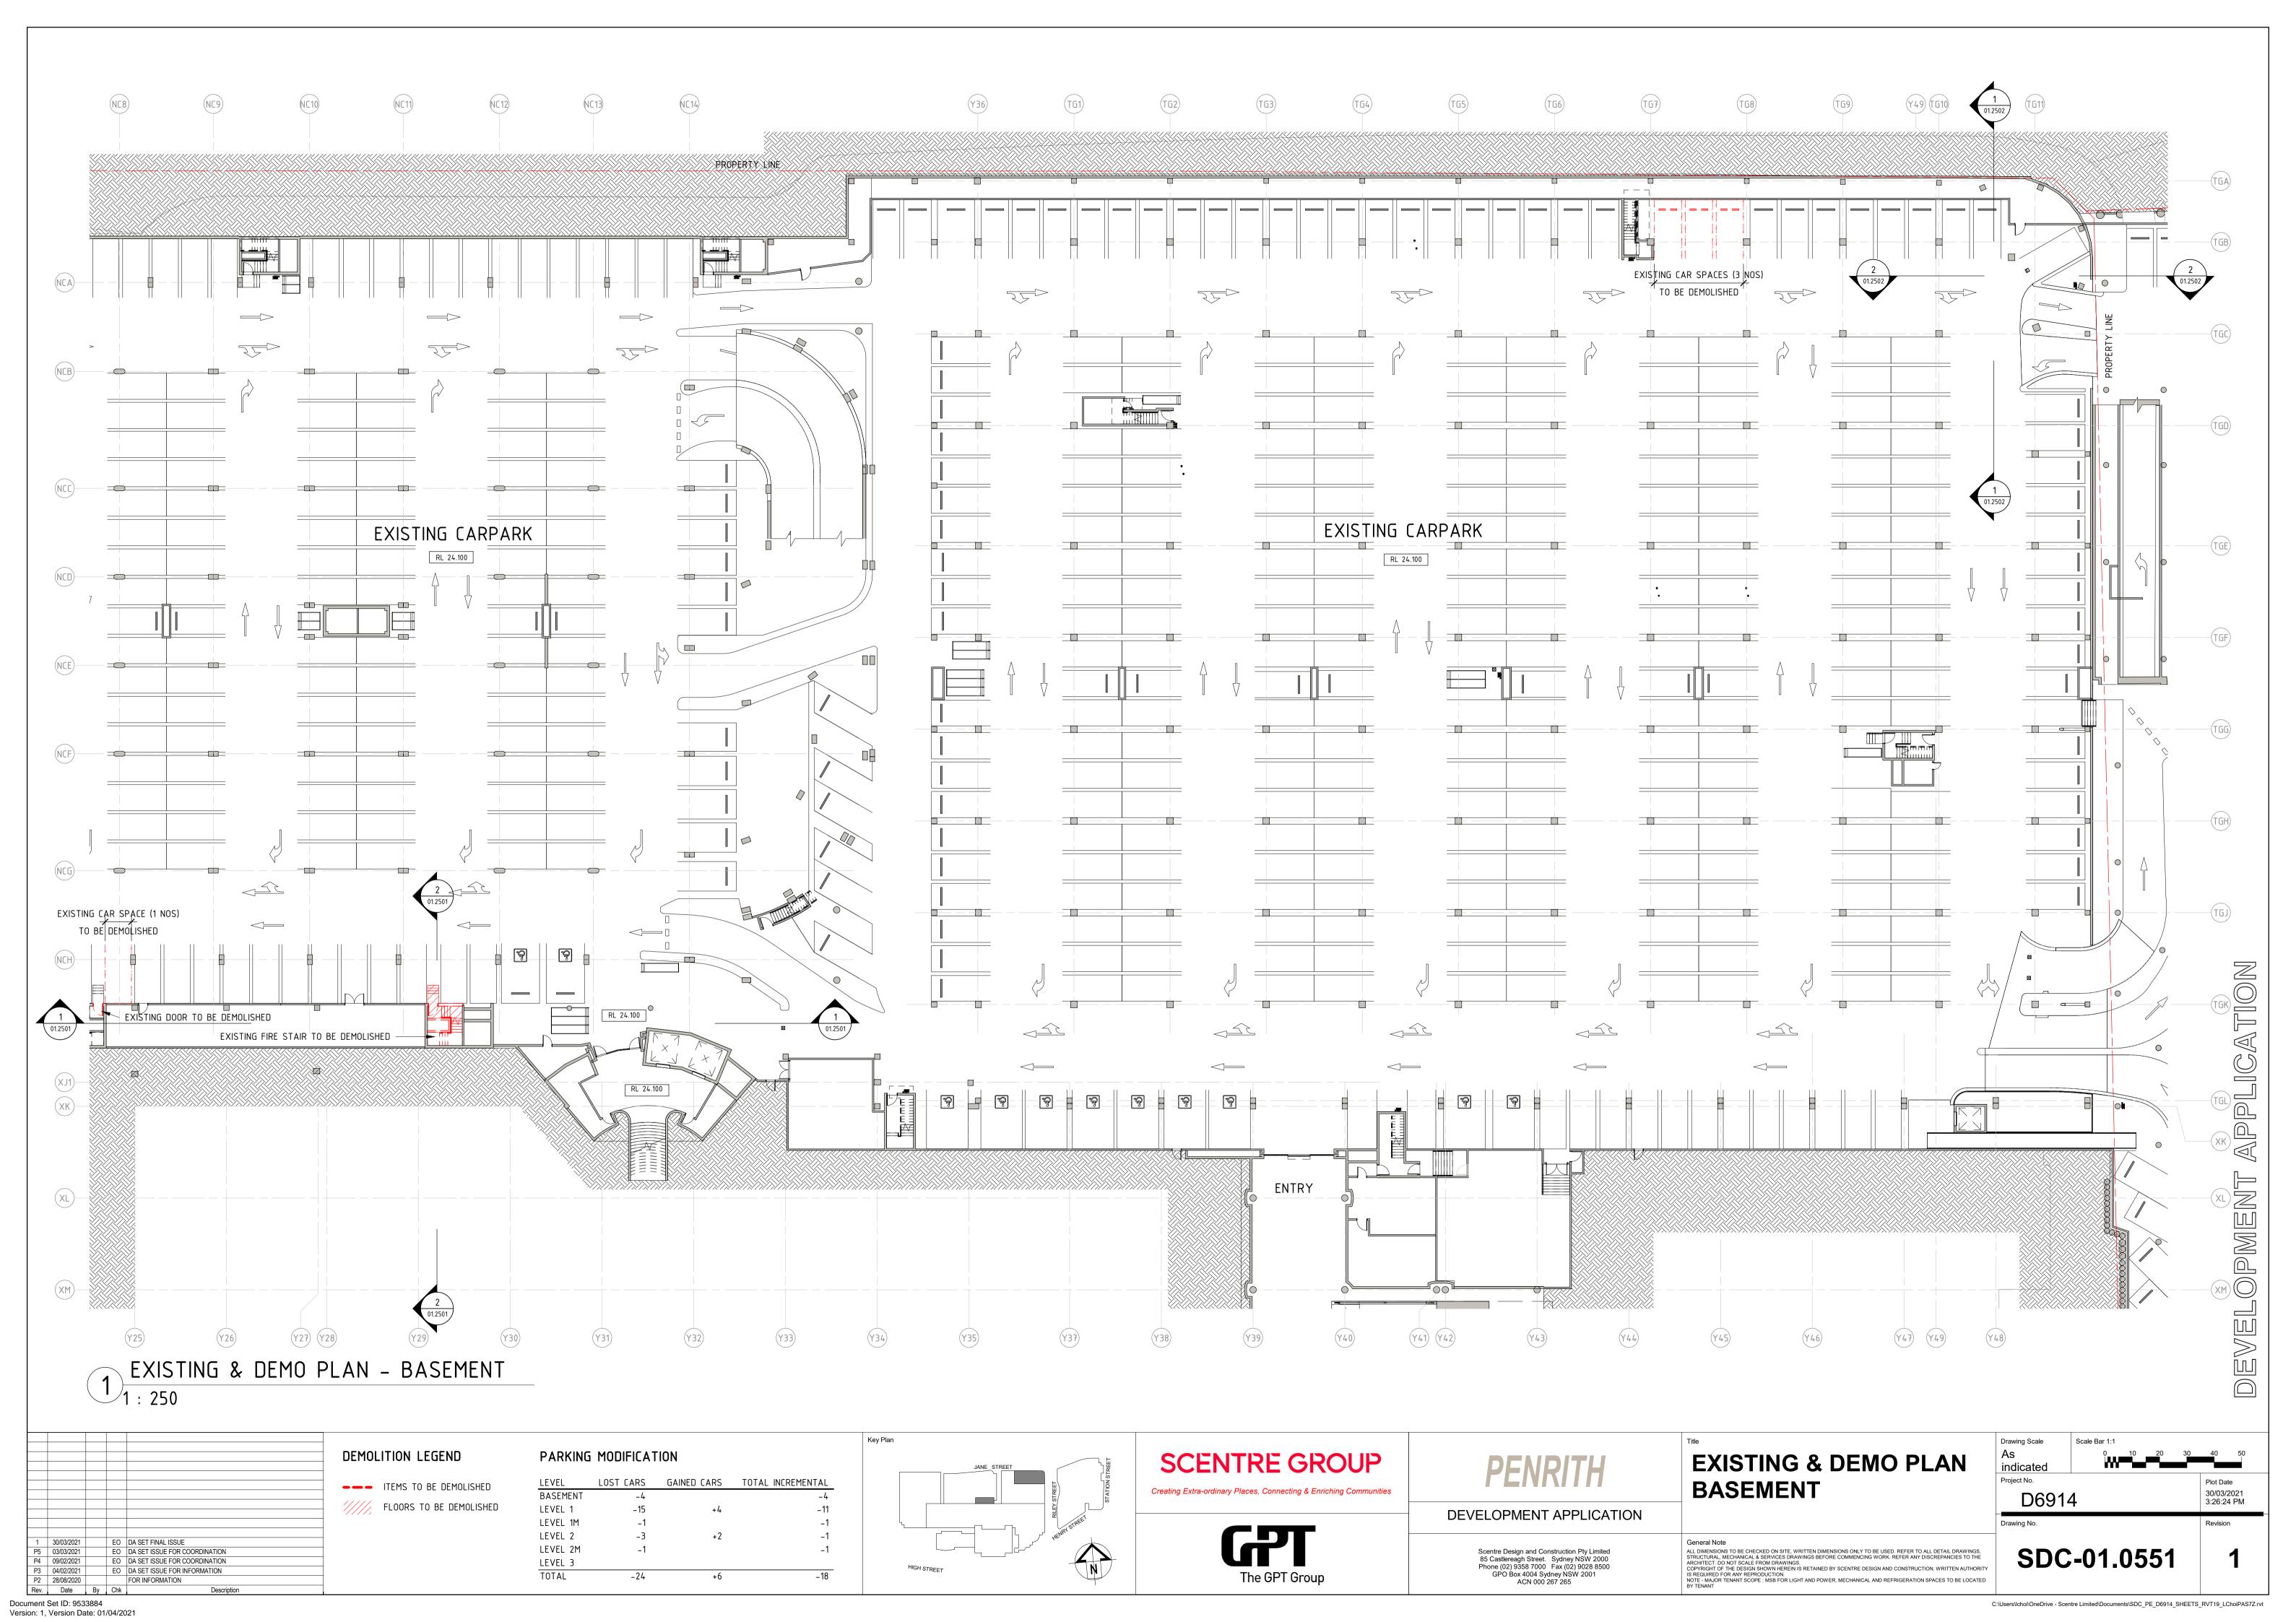

N Scentre Design and Construction Pty Limited 85 Castlereagh Street. Sydney NSW 2000 Phone (02) 9358 7000 Fax (02) 9028 8500

GPO Box 4004 Sydney NSW 2001 ACN 000 267 265

**SURVEY PLAN** ALL DIMENSIONS TO BE CHECKED ON SITE, WRITTEN DIMENSIONS ONLY TO BE USED. REFER TO ALL DETAIL DRAWINGS, STRUCTURAL, MECHANICAL & SERVICES DRAWINGS BEFORE COMMENCING WORK. REFER ANY DISCREPANCIES TO THE ARCHITECT. DO NOT SCALE FROM DRAWINGS. COPYRIGHT OF THE DESIGN SHOWN HERRIN IS RETAINED BY SCENTRE DESIGN AND CONSTRUCTION. WRITTEN AUTHORITY IS REQUIRED FOR ANY REPRODUCTION.

NOTE: MAJOR TENANT SCOPE: MSB FOR LIGHT AND POWER, MECHANICAL AND REFRIGERATION SPACES TO BE LOCATED BY TENANT

Drawing Scale D6914

30/03/2021 3:25:08 PM SDC-01.0003



Document Set ID: 9533884 Version: 1, Version Date: 01/04/2021











Document Set ID: 9533884 Version: 1, Version Date: 01/04/2021









Version: 1, Version Date: 01/04/2021

 $C: \label{local:local:local:local:local:local:local:local:local:local:local:local:local:local:local:local:local:local:local:local:local:local:local:local:local:local:local:local:local:local:local:local:local:local:local:local:local:local:local:local:local:local:local:local:local:local:local:local:local:local:local:local:local:local:local:local:local:local:local:local:local:local:local:local:local:local:local:local:local:local:local:local:local:local:local:local:local:local:local:local:local:local:local:local:local:local:local:local:local:local:local:local:local:local:local:local:local:local:local:local:local:local:local:local:local:local:local:local:local:local:local:loc