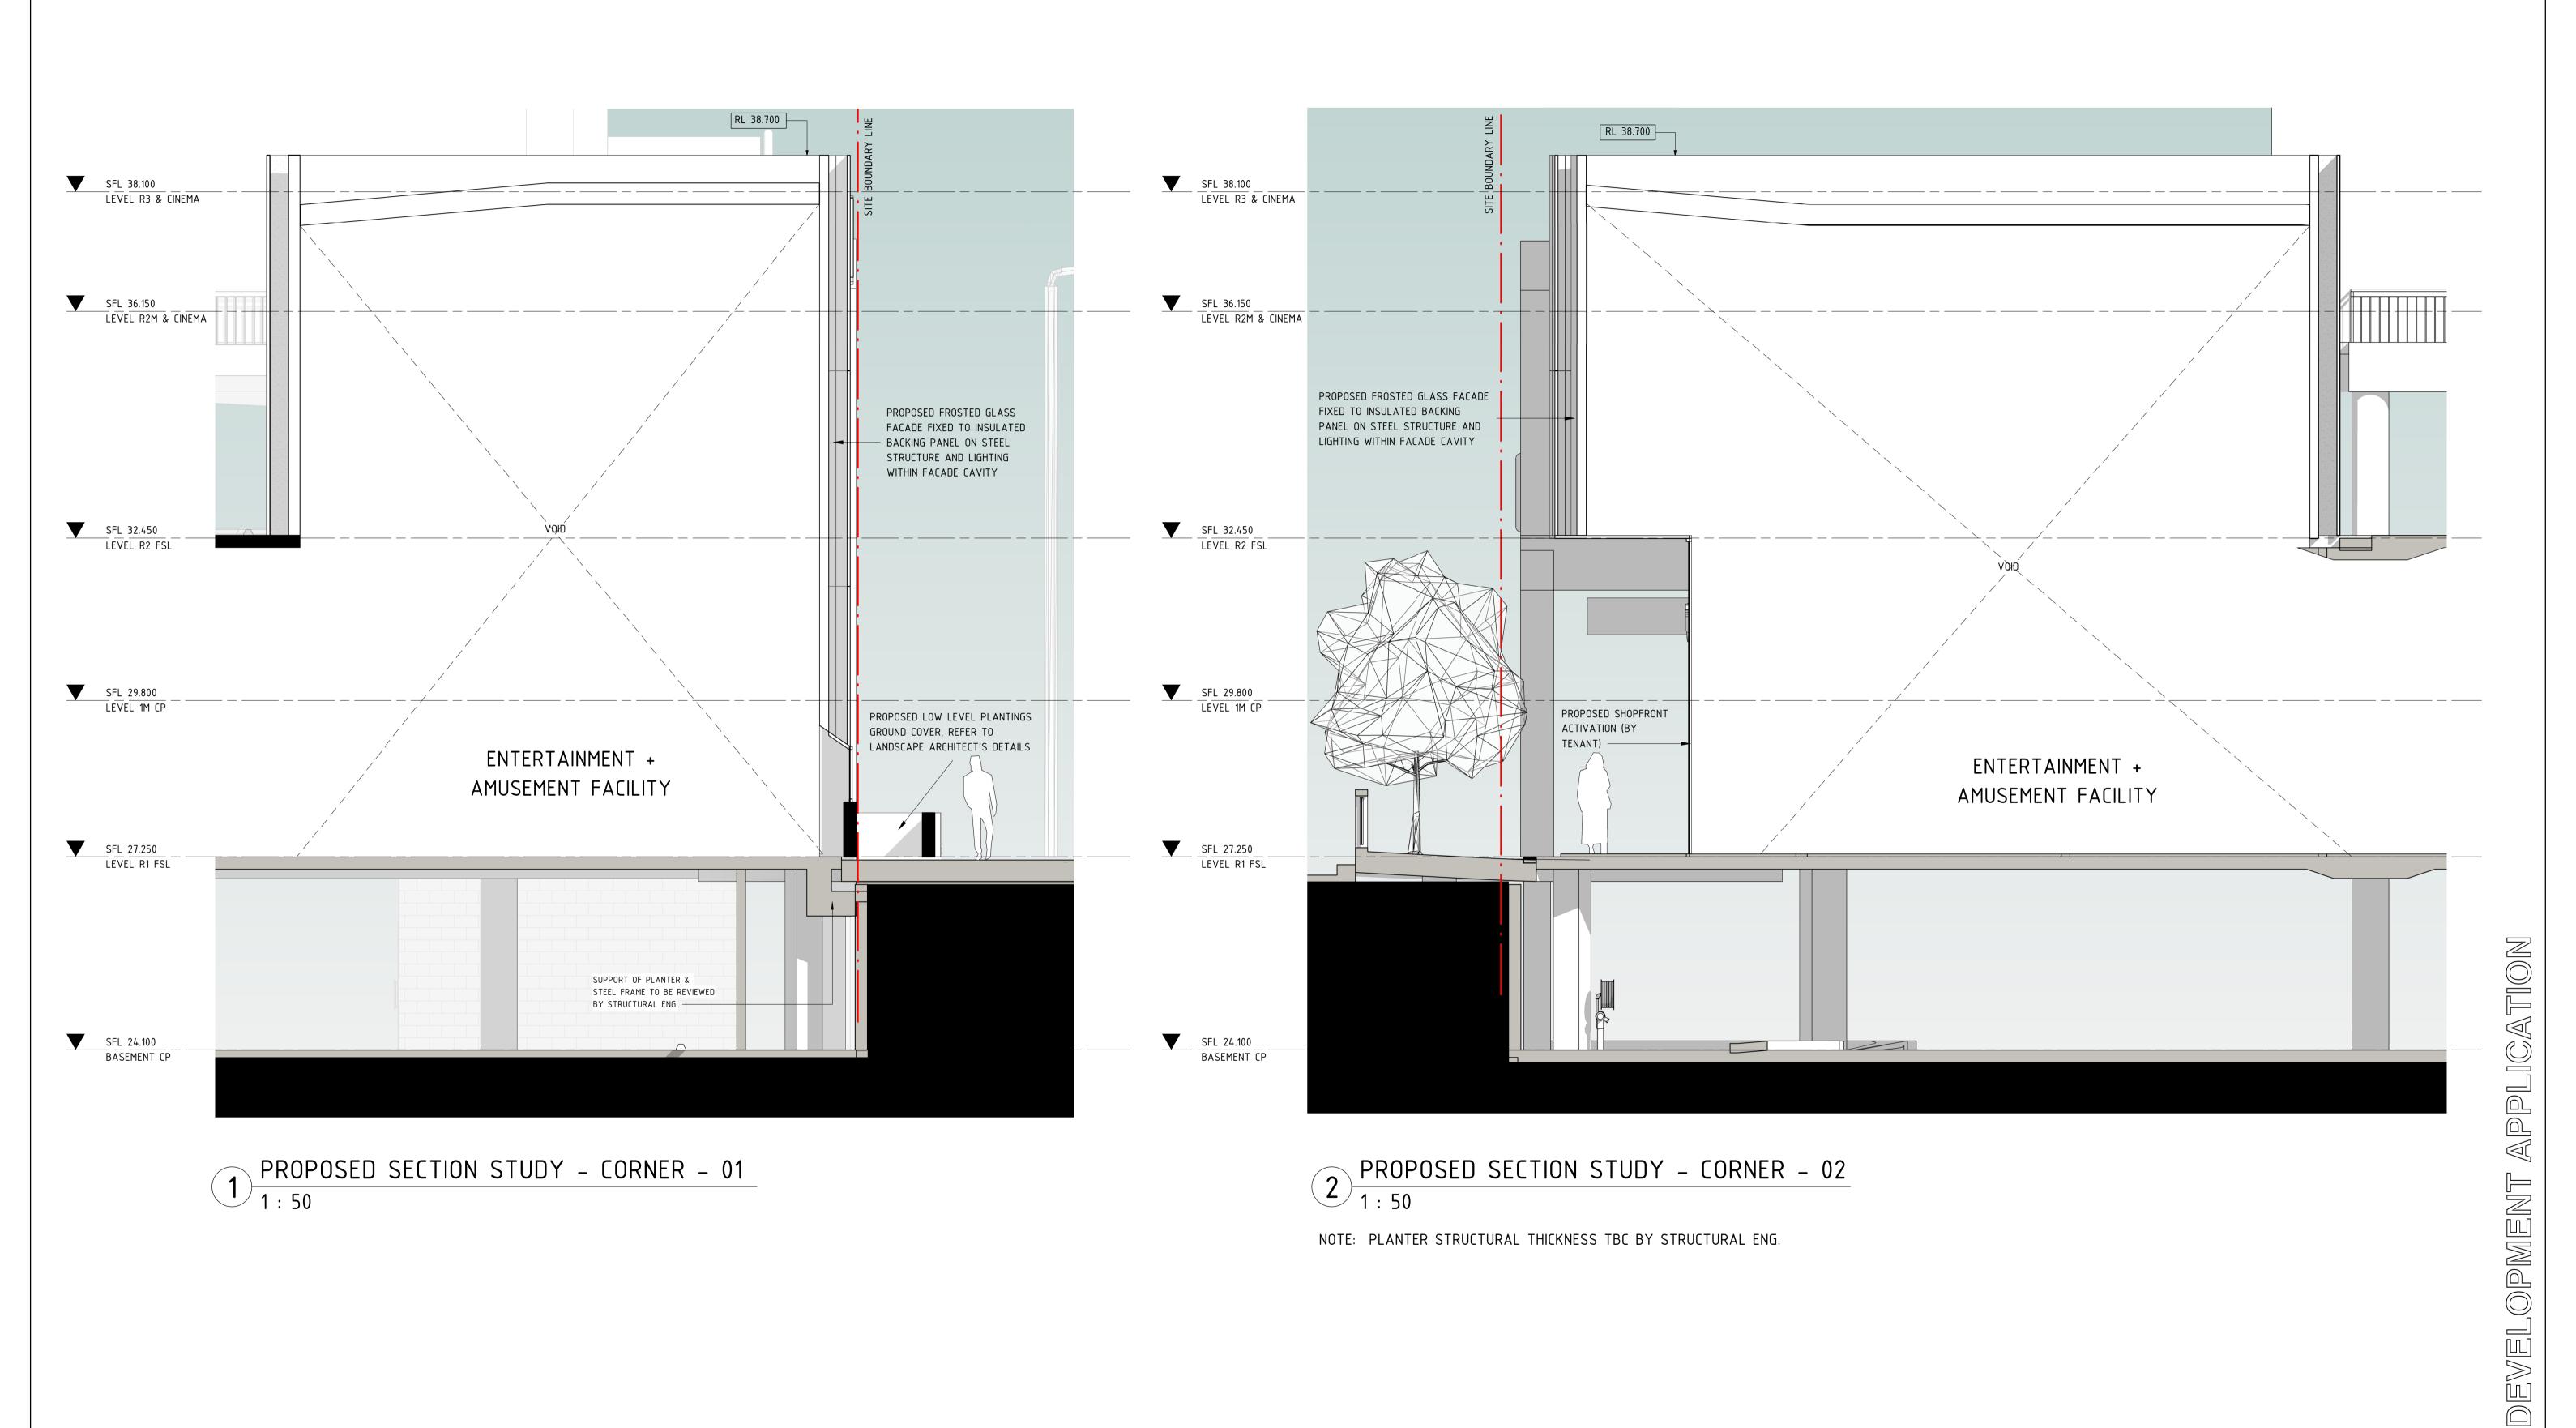

GPO Box 4004 Sydney NSW 2001 ACN 000 267 265 FACADE CORNER DETAIL SECTIONS

General Note

ALL DIMENSIONS TO BE CHECKED ON SITE, WRITTEN DIMENSIONS ONLY TO BE USED. REFER TO ALL DETAIL DRAWINGS, STRUCTURAL, MECHANICAL & SERVICES DRAWINGS BEFORE COMMENCING WORK. REFER ANY DISCREPANCIES TO THE ARCHITECT. DO NOT SCALE FROM DRAWINGS.

COPYRIGHT OF THE DESIGN SHOWN HEREIN IS RETAINED BY SCENTRE DESIGN AND CONSTRUCTION. WRITTEN AUTHORITY IS REQUIRED FOR ANY REPRODUCTION.

NOTE - MAJOR TENANT SCOPE: MSB FOR LIGHT AND POWER, MECHANICAL AND REFRIGERATION SPACES TO BE LOCATED

 Drawing Scale
 1:50
 Scale Bar 1:1
 30 40 50

 Project No.
 Plot Date 30/03/2021 5:28:53 PM

 Drawing No.
 Revision

BLADE PROJECTING SIGN (SET-OUT HEIGHT MIN 3.6M AND 4.5M AFFL)
IMAGES FOR REFERENCE ONLY: