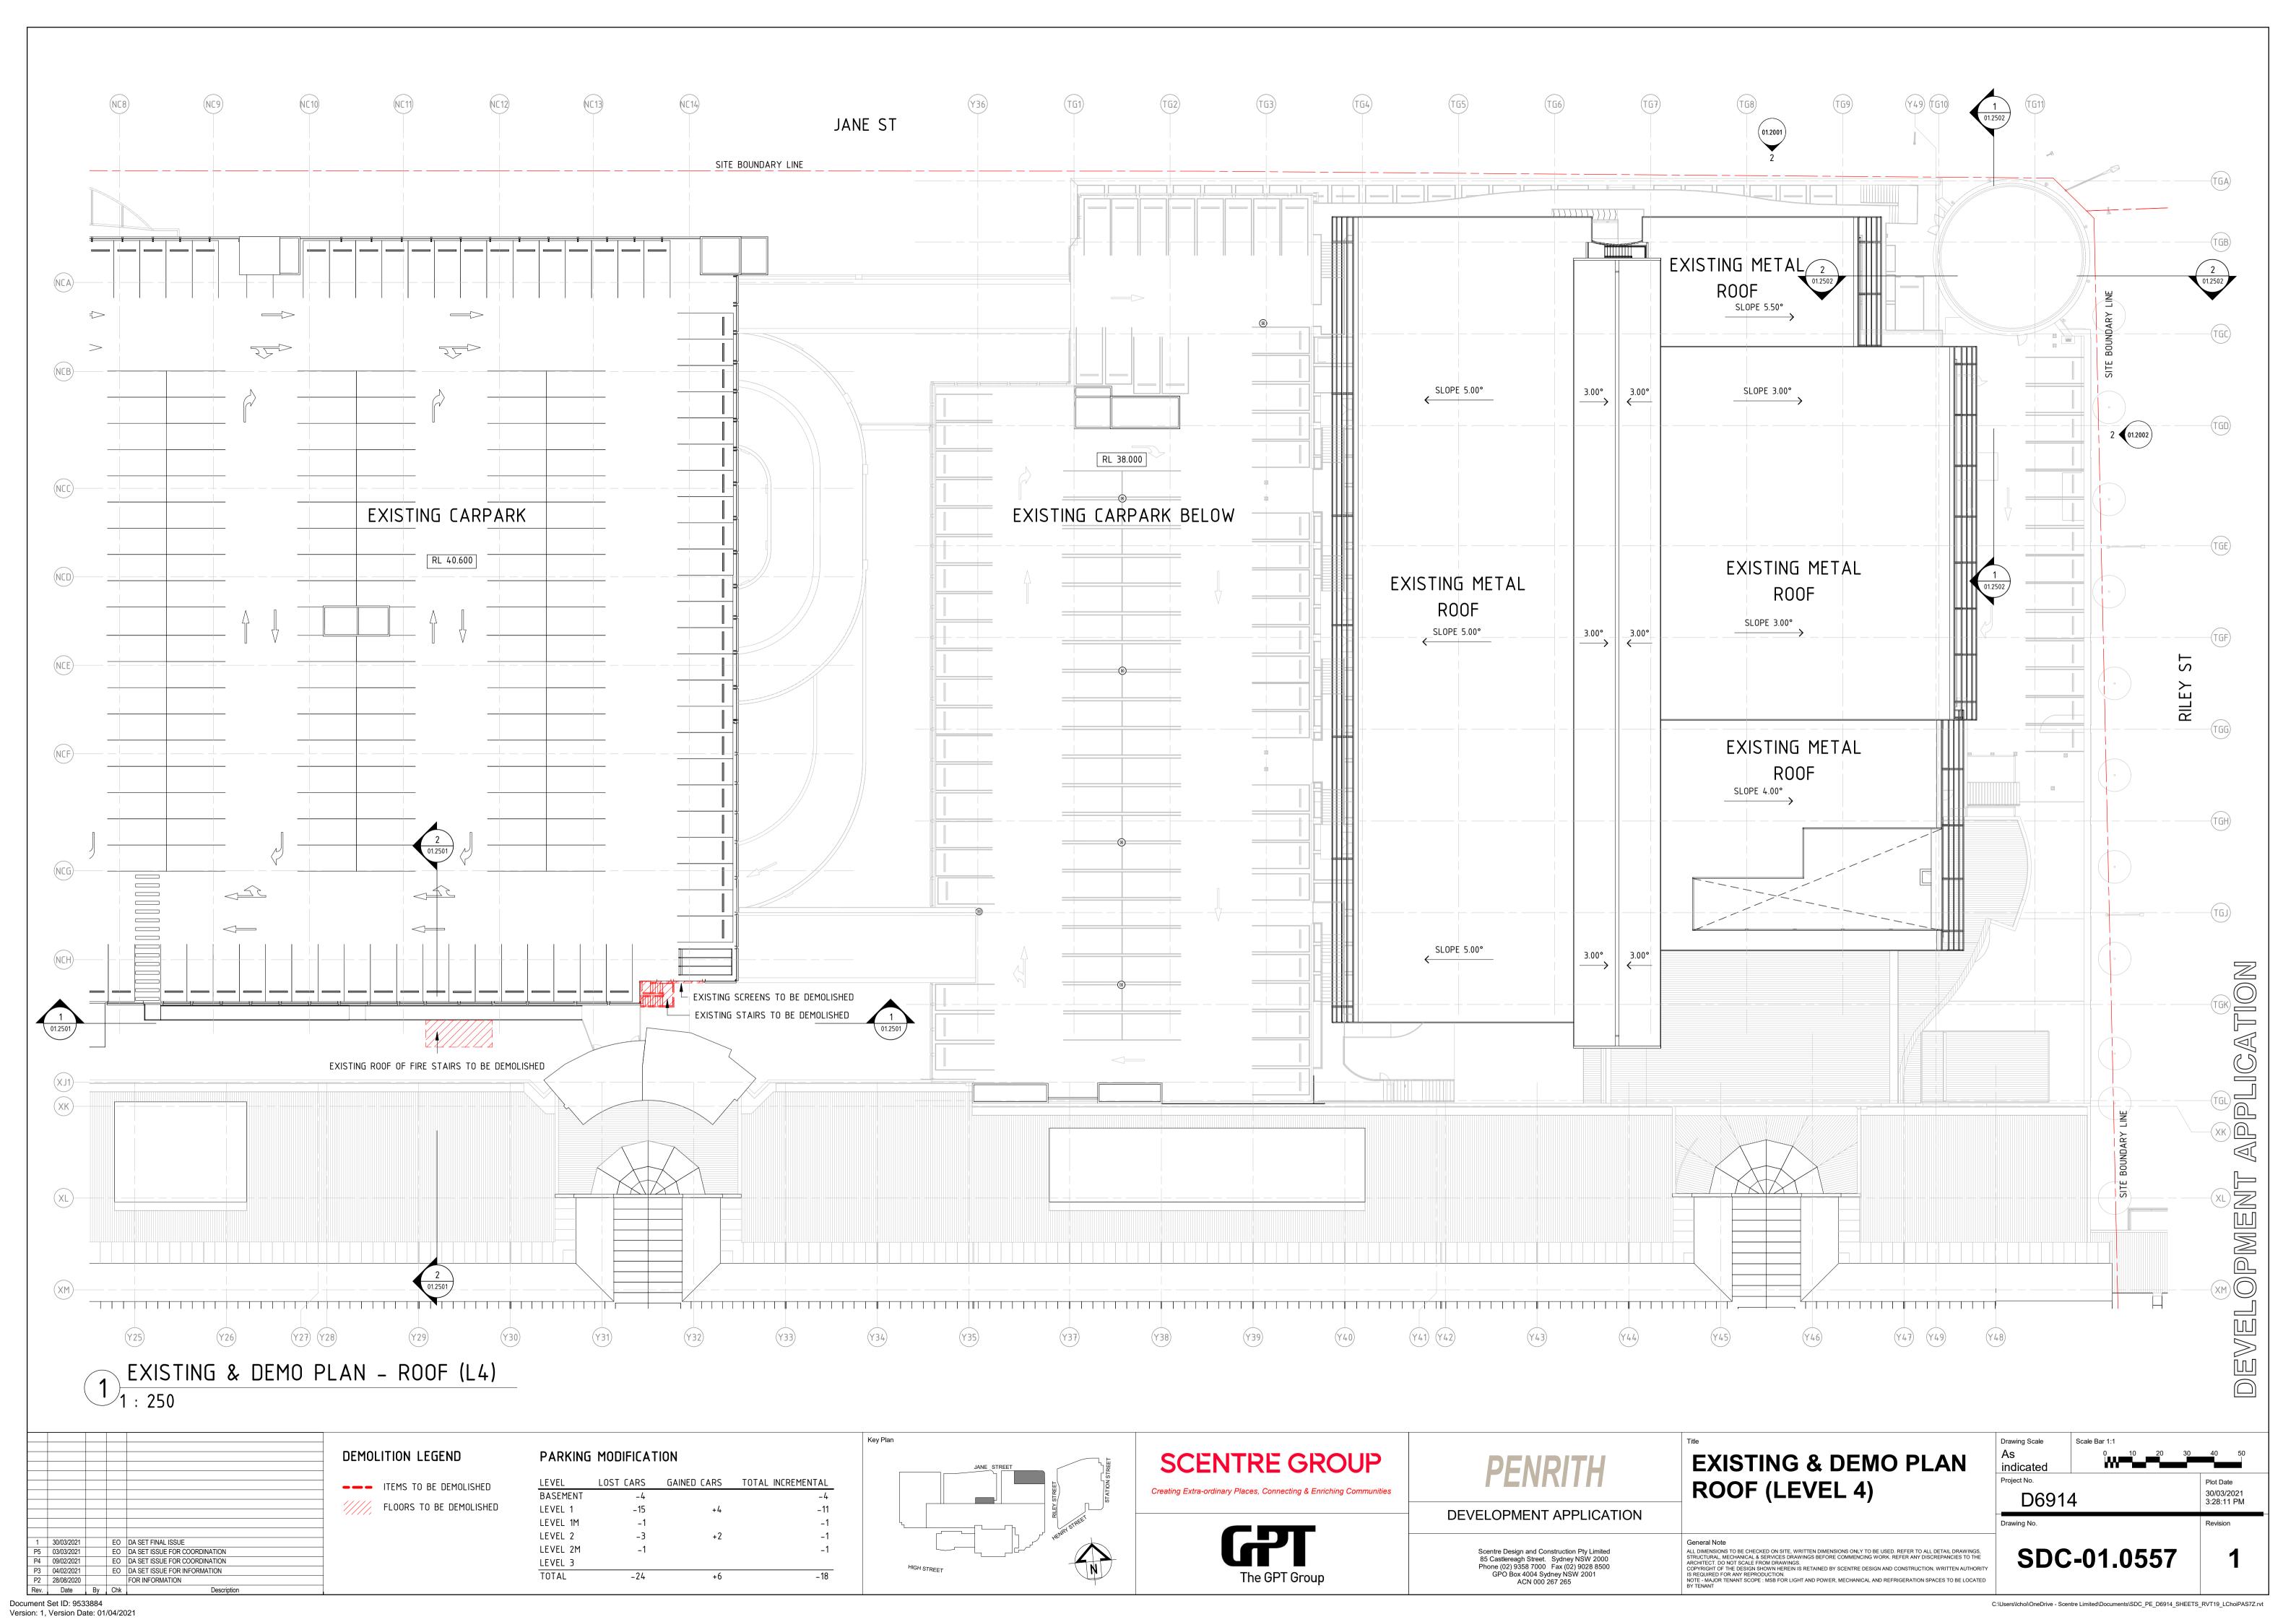

NSW 2000 Phone (02) 9358 7000 Fax (02) 9028 8500

GPO Box 4004 Sydney NSW 2001 ACN 000 267 265

**SURVEY PLAN** ALL DIMENSIONS TO BE CHECKED ON SITE, WRITTEN DIMENSIONS ONLY TO BE USED. REFER TO ALL DETAIL DRAWINGS, STRUCTURAL, MECHANICAL & SERVICES DRAWINGS BEFORE COMMENCING WORK. REFER ANY DISCREPANCIES TO THE ARCHITECT. DO NOT SCALE FROM DRAWINGS. COPYRIGHT OF THE DESIGN SHOWN HERRIN IS RETAINED BY SCENTRE DESIGN AND CONSTRUCTION. WRITTEN AUTHORITY IS REQUIRED FOR ANY REPRODUCTION.

NOTE: MAJOR TENANT SCOPE: MSB FOR LIGHT AND POWER, MECHANICAL AND REFRIGERATION SPACES TO BE LOCATED BY TENANT

Drawing Scale D6914

30/03/2021 3:25:08 PM SDC-01.0003



Document Set ID: 9533884 Version: 1, Version Date: 01/04/2021











Document Set ID: 9533884 Version: 1, Version Date: 01/04/2021









Version: 1, Version Date: 01/04/2021

 $C: \label{local:local:local:local:local:local:local:local:local:local:local:local:local:local:local:local:local:local:local:local:local:local:local:local:local:local:local:local:local:local:local:local:local:local:local:local:local:local:local:local:local:local:local:local:local:local:local:local:local:local:local:local:local:local:local:local:local:local:local:local:local:local:local:local:local:local:local:local:local:local:local:local:local:local:local:local:local:local:local:local:local:local:local:local:local:local:local:local:local:local:local:local:local:local:local:local:local:local:local:local:local:local:local:local:local:local:local:local:local:local:local:local:local:local:local:local:local:local:local:local:local:local:local:local: