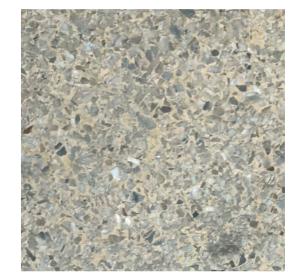

PORTAL EXPRESSION STRUCTURE

FC CLADDING ON PARAPET OF ROTUNDA

MASONRY BRICK WALL

MASONRY BRICK WALL -SPLITFACE

EXISTING PLANT METAL LOUVRES

GLAZING

METAL BALUSTRADE & LASERCUT SCREENS

STONE PAVERS

### VERTICAL TRANSPORT

CONCRETE WALL

CARPARK SCREEN

MASONRY BRICK WALL - SPLITFACE ON EXPRESSED CONCRETE STRUCTURE

### VERTICAL TRANSPORT

METAL ROOF

CFC FACADE CLADDING

WIRE MESH SCREEN PANEL