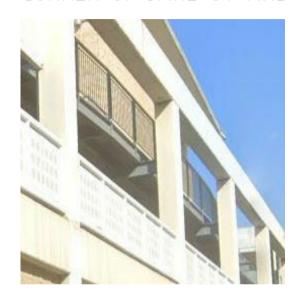

PORTAL EXPRESSION STRUCTURE

FC CLADDING ON PARAPET OF ROTUNDA

MASONRY BRICK WALL

MASONRY BRICK WALL -SPLITFACE

EXISTING PLANT METAL LOUVRES

GLAZING

METAL BALUSTRADE & LASERCUT SCREENS

STONE PAVERS

METAL ROOFING

FC SOFFIT

METAL BATTEN CANOPY

EXISTING LANDSCAPE TO BE RETAINED

### VERTICAL TRANSPORT

CONCRETE WALL

CARPARK SCREEN

MASONRY BRICK WALL - SPLITFACE ON EXPRESSED CONCRETE STRUCTURE

### CORNER OF JANE ST AND RILEY ST

METAL ROOF

LANDSCAPE PLANTER

INDICATIVE FACADE LIGHTING

FACADE GLAZING (FROSTED)

SHOPFRONT BY TENANT (INDICATIVE)

FC SOFFIT WITH LIGHTING DETAIL

REINSTATE NEW PAVING TO MATCH EXISTING - TYPE 1

REINSTATE NEW PAVING TO MATCH EXISTING - TYPE 2

PROPOSED PLANT METAL LOUVRES

### VERTICAL TRANSPORT

METAL ROOF

CFC FACADE CLADDING

WIRE MESH SCREEN PANEL