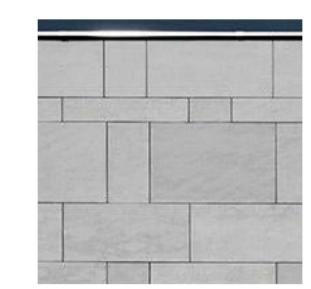

PORTAL EXPRESSION STRUCTURE

FC CLADDING ON PARAPET OF ROTUNDA

MASONRY BRICK WALL

MASONRY BRICK WALL -SPLITFACE

EXISTING PLANT METAL LOUVRES

GLAZING

METAL BALUSTRADE & LASERCUT SCREENS

STONE PAVERS