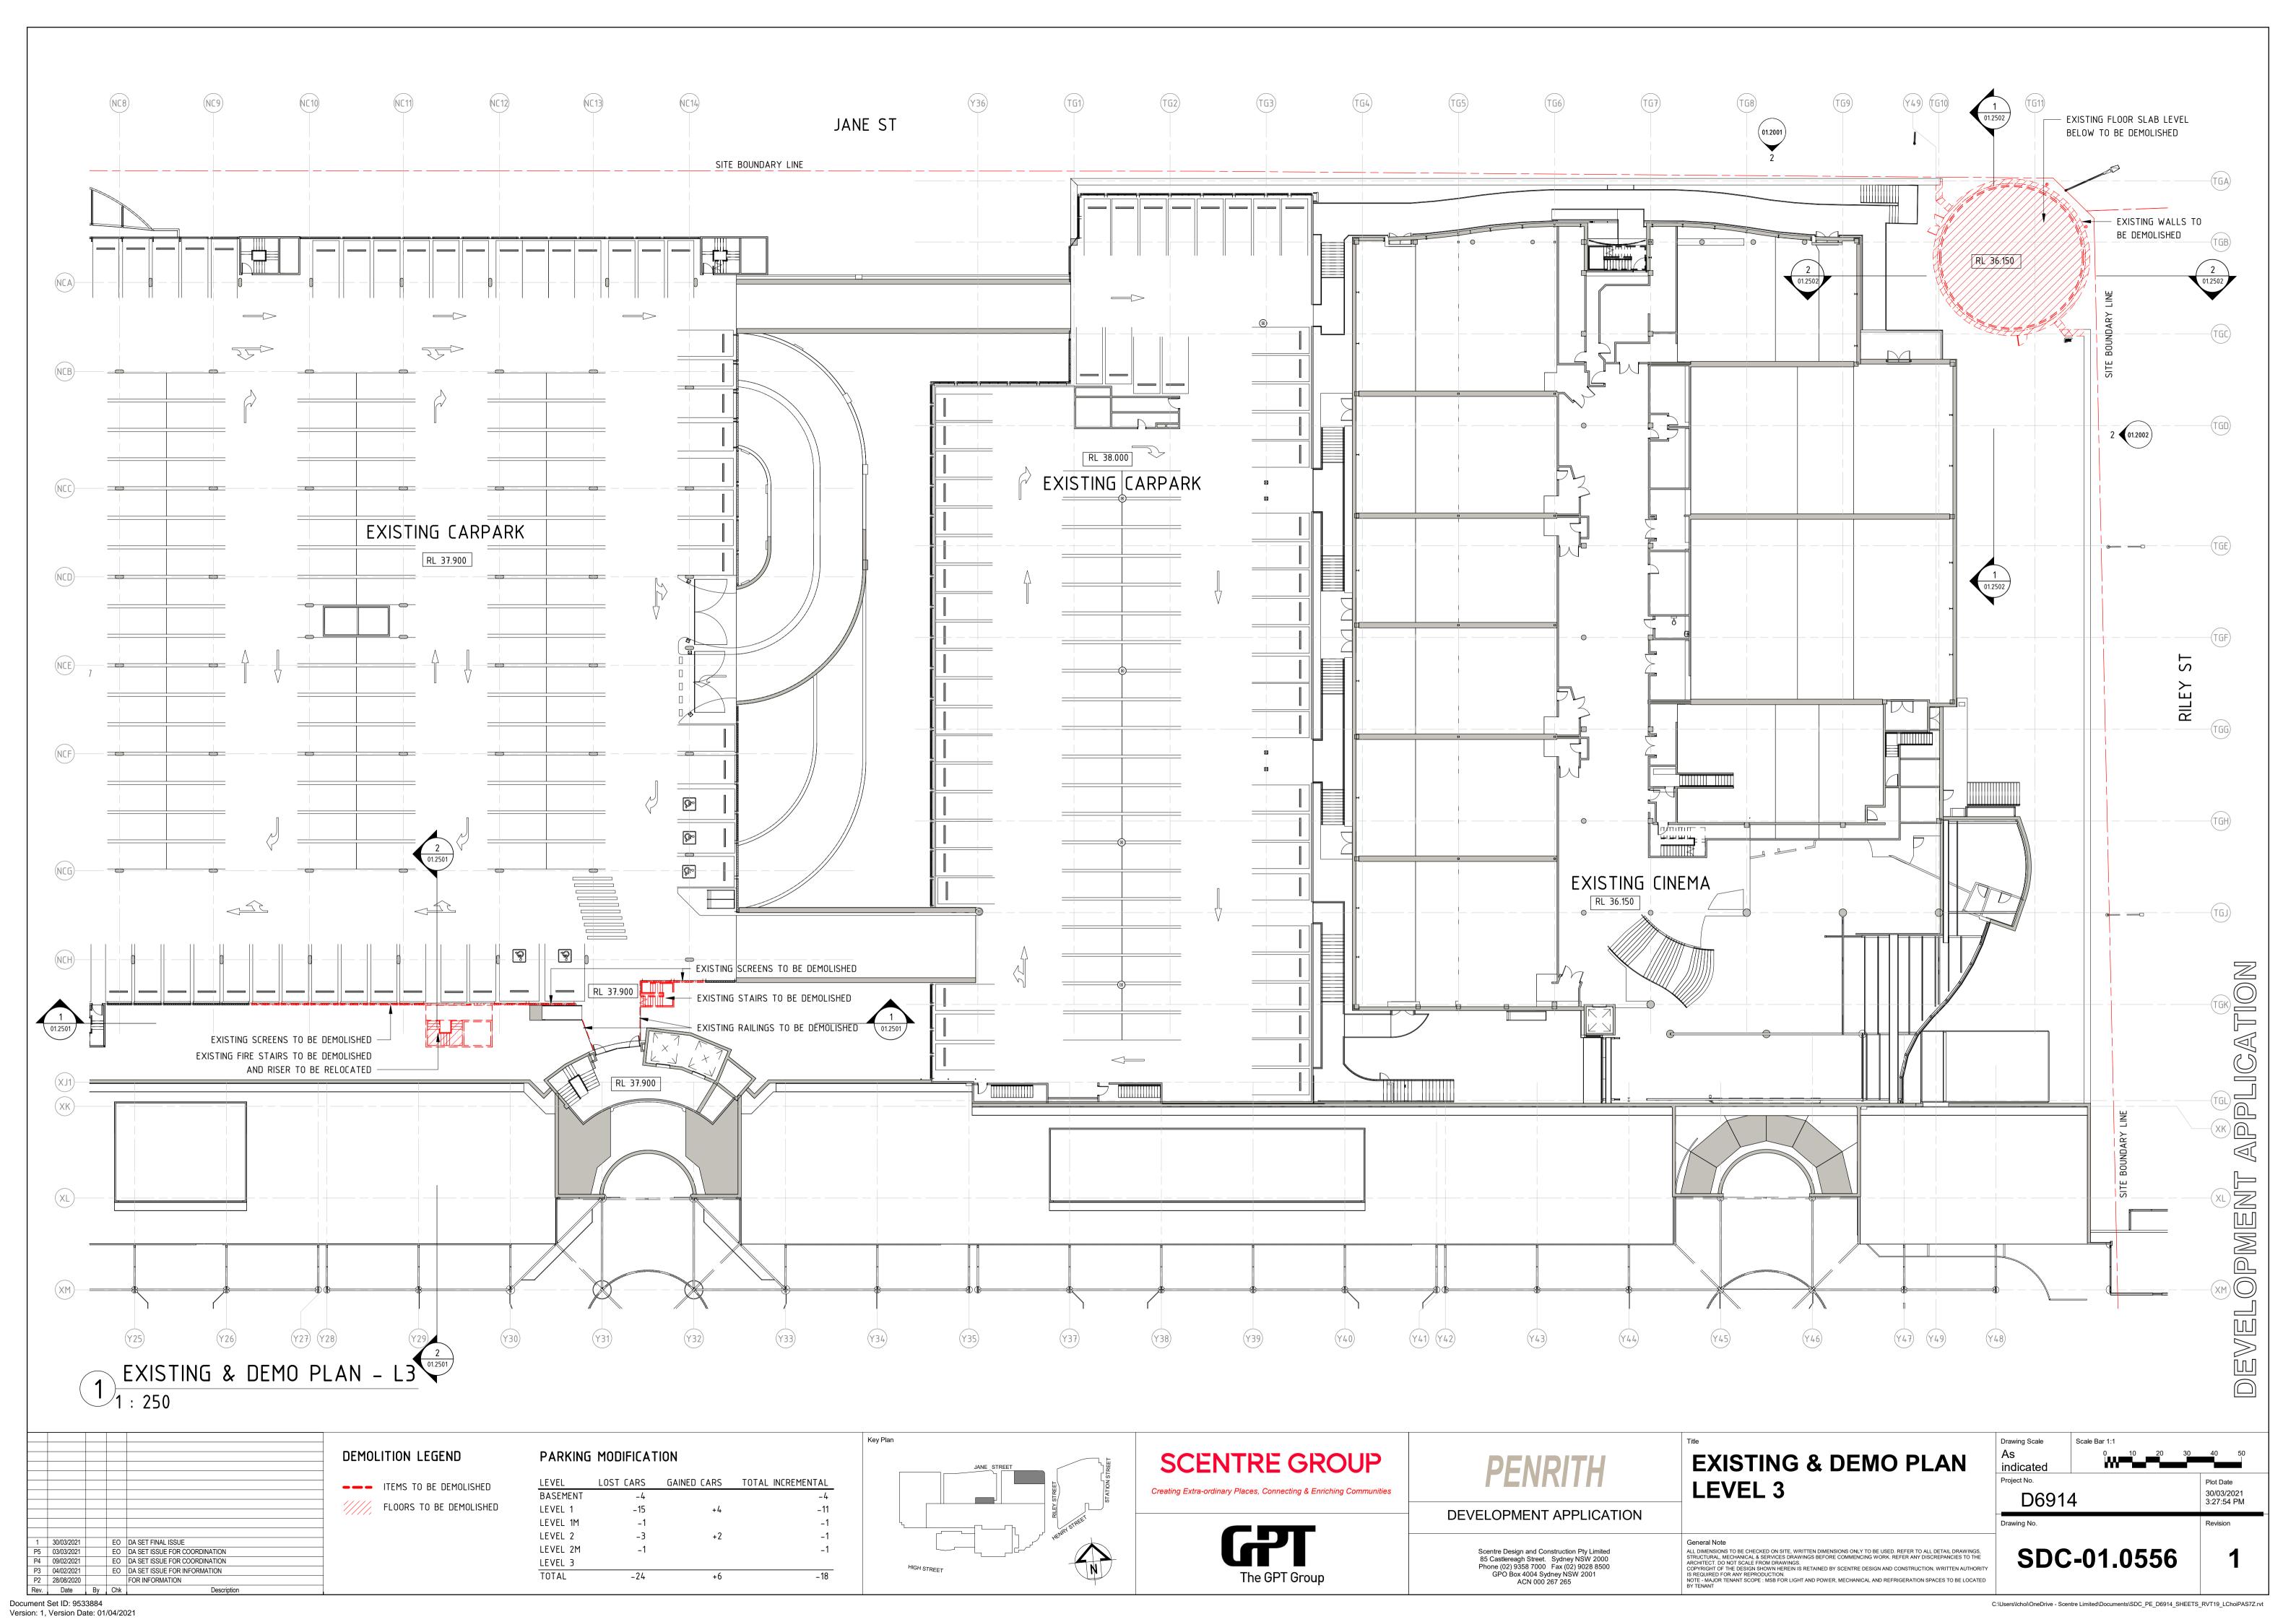

## **DEVELOPMENT APPLICATION**

DATE: 30/03/2021 REVISION: 1

| SHEET NO | SHEET NAME                                            | REV |
|----------|-------------------------------------------------------|-----|
|          |                                                       |     |
| 01.0001  | COVER PAGE                                            | 1   |
| 01.0002  | SITE CONTEXT/ ANALYSIS                                | 1   |
| 01.0003  | SURVEY PLAN                                           | 1   |
| 01.0004  | SITE PLAN                                             | 1   |
| 01.0551  | EXISTING & DEMO PLAN - BASEMENT                       | 1   |
| 01.0552  | EXISTING & DEMO PLAN - L1                             | 1   |
| 01.0553  | EXISTING & DEMO PLAN - L1M                            | 1   |
| 01.0554  | EXISTING & DEMO PLAN - L2                             | 1   |
| 01.0555  | EXISTING & DEMO PLAN - L2M                            | 1   |
| 01.0556  | EXISTING & DEMO PLAN - L3                             | 1   |
| 01.0557  | EXISTING & DEMO PLAN - ROOF (L4)                      | 1   |
| 01.0851  | PROPOSED PLAN - BASEMENT                              | 1   |
| 01.0852  | PROPOSED PLAN - L1                                    | 1   |
| 01.0853  | PROPOSED PLAN - L1M                                   | 1   |
| 01.0854  | PROPOSED PLAN - L2                                    | 1   |
| 01.0855  | PROPOSED PLAN - L2M                                   | 1   |
| 01.0856  | PROPOSED PLAN - L3                                    | 1   |
| 01.0857  | PROPOSED PLAN - ROOF (L4)                             | 1   |
| 01.1000  | FACADE CORNER DETAIL PLANS                            | 1   |
| 01.2001  | NORTH ELEVATION - JANE ST                             | 1   |
| 01.2002  | EAST ELEVATION - RILEY ST                             | 1   |
| 01.2501  | PROPOSED SECTIONS - VERTICAL TRANSPORT                | 1   |
| 01.2502  | PROPOSED SECTIONS - FACADE CORNER RILEY & JANE STREET | 1   |
| 01.2600  | FACADE CORNER DETAIL SECTIONS                         | 1   |
| 01.2700  | SIGNAGE STRATEGY                                      | 1   |
| 01.2900  | NOTIFICATION PLAN                                     | 1   |
| 01.3001  | PROPOSED MATERIALITY                                  | 1   |
| 01.3002  | PERSPECTIVE VIEW 01                                   | 1   |
| 01.3003  | PERSPECTIVE VIEW 02                                   | 1   |