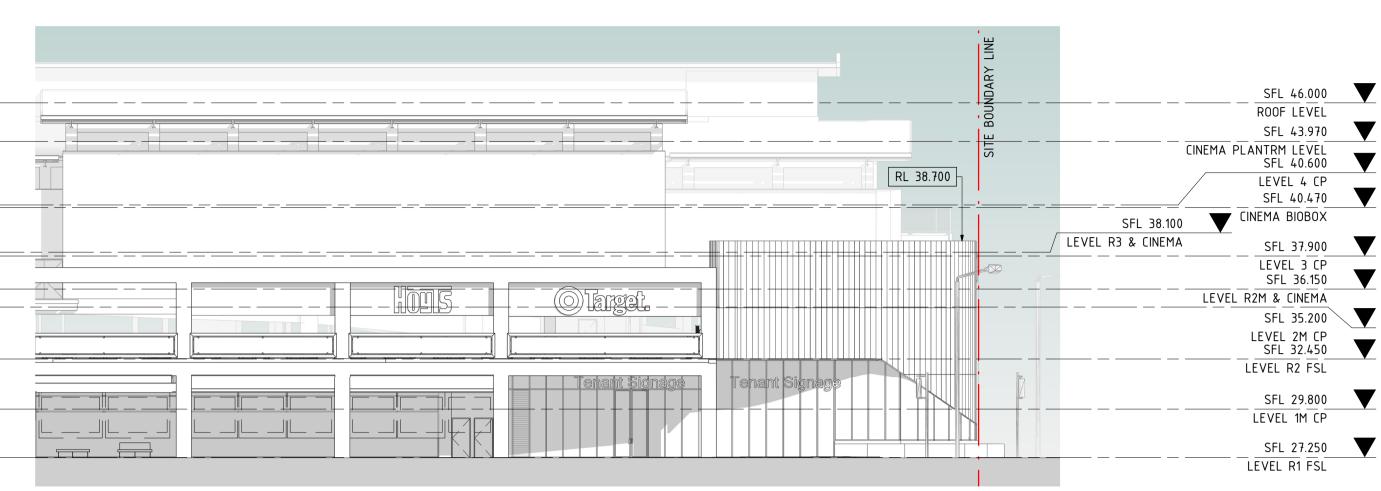

Rev. Date By Chk Document Set ID: 9533884
Version: 1, Version Date: 01/04/2021

PROPOSED EAST NOTIFICATION ELEVATION - RILEY ST

4 PERSPECTIVE VIEW NTS

SCENTRE GROUP

Creating Extra-ordinary Places, Connecting & Enriching Communities

DEVELOPMENT APPLICATION

Scentre Design and Construction Pty Limited
85 Castlereagh Street. Sydney NSW 2000
Phone (02) 9358 7000 Fax (02) 9028 8500

GPO Box 4004 Sydney NSW 2001 ACN 000 267 265 NOTIFICATION PLAN

 Drawing Scale
 Scale Bar 1:1

 As indicated
 0 10 20 30 40 50

 Project No.
 Plot Date 30/03/2021 5:31:08 PM

 Drawing No.
 Revision

General Note

ALL DIMENSIONS TO BE CHECKED ON SITE, WRITTEN DIMENSIONS ONLY TO BE USED. REFER TO ALL DETAIL DRAWINGS, STRUCTURAL, MECHANICAL & SERVICES DRAWINGS BEFORE COMMENCING WORK. REFER ANY DISCREPANCIES TO THE ARCHITECT. DO NOT SCALE FROM DRAWINGS.