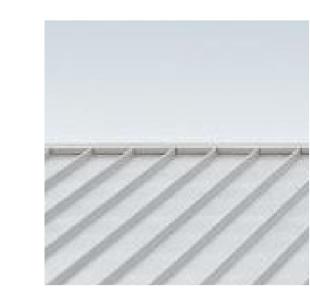

METAL ROOFING

FC SOFFIT

METAL BATTEN CANOPY

EXISTING LANDSCAPE TO BE RETAINED