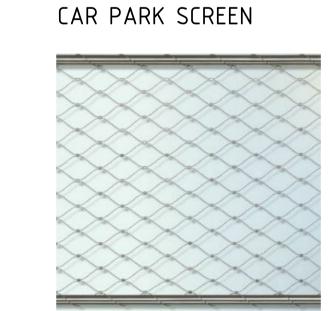

### VERTICAL TRANSPORT

CONCRETE WALL

CARPARK SCREEN

MASONRY BRICK WALL - SPLITFACE ON EXPRESSED CONCRETE STRUCTURE