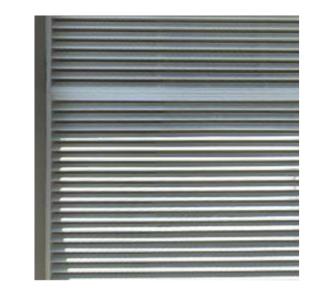

PORTAL EXPRESSION STRUCTURE

FC CLADDING ON PARAPET OF ROTUNDA

MASONRY BRICK WALL

MASONRY BRICK WALL -SPLITFACE

EXISTING PLANT METAL LOUVRES

GLAZING

METAL BALUSTRADE & LASERCUT SCREENS

STONE PAVERS

METAL ROOFING

FC SOFFIT

METAL BATTEN CANOPY

EXISTING LANDSCAPE TO BE RETAINED