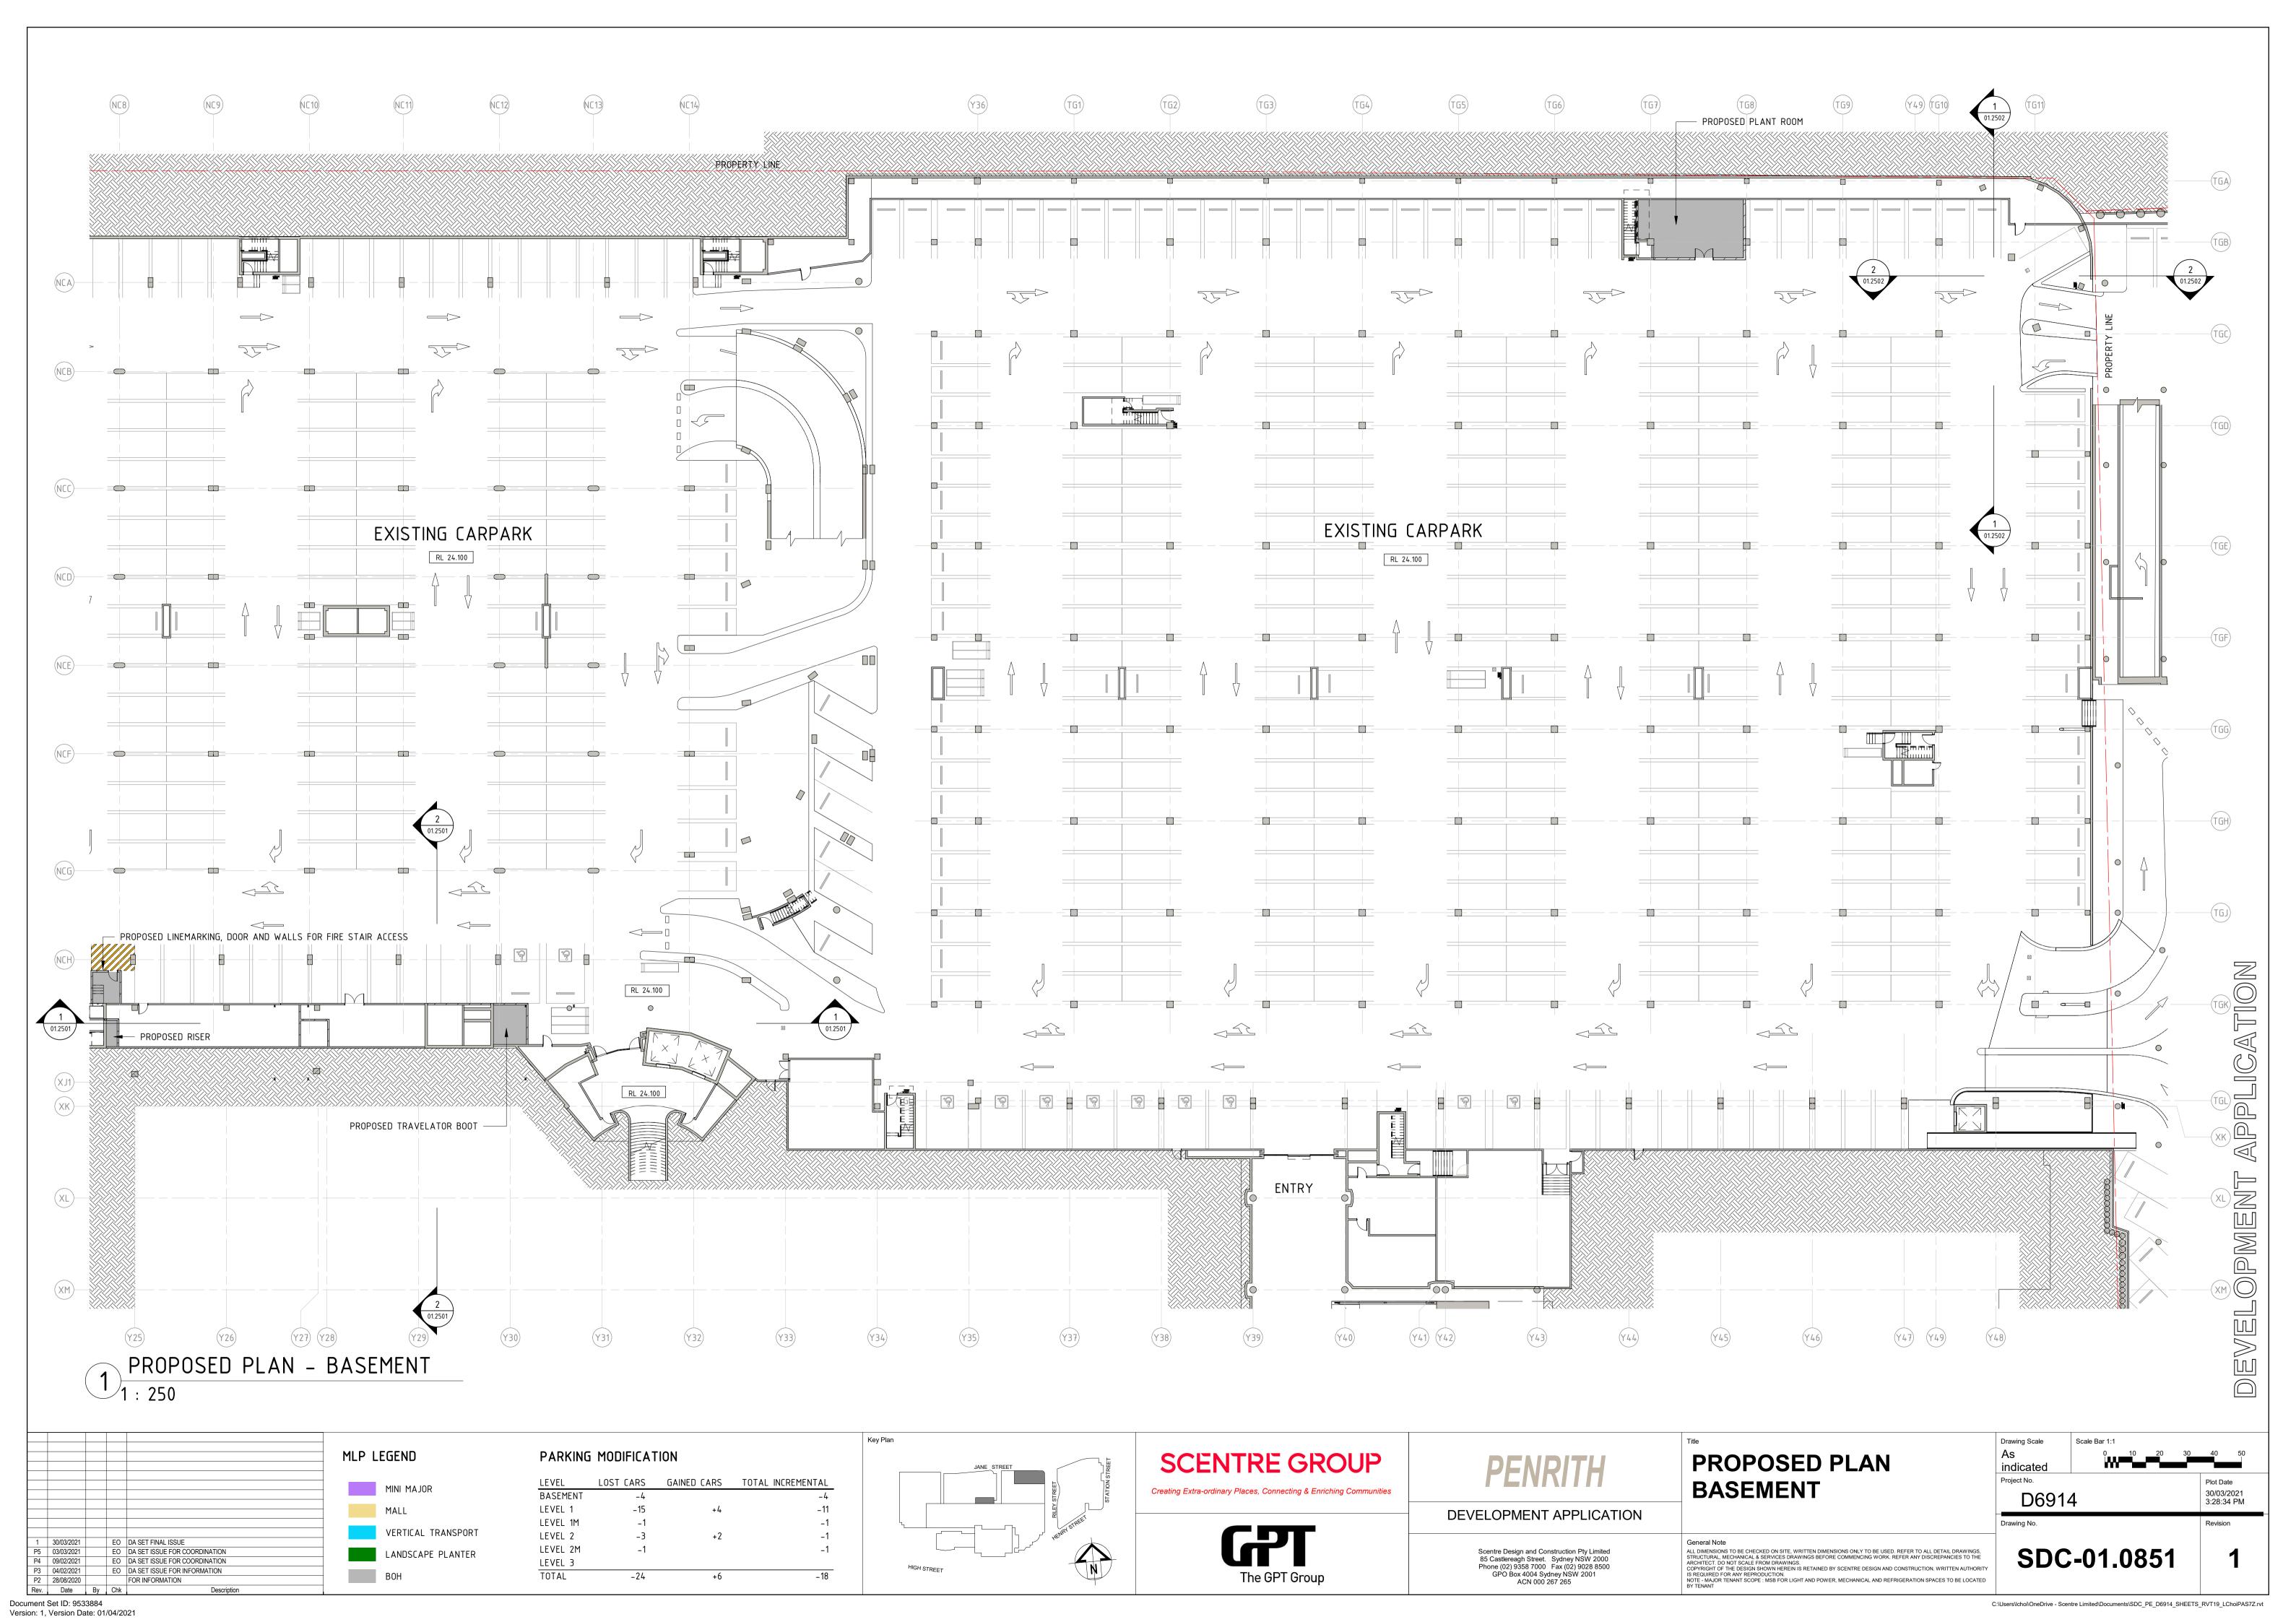

SW 2000 Phone (02) 9358 7000 Fax (02) 9028 8500

GPO Box 4004 Sydney NSW 2001 ACN 000 267 265

**SURVEY PLAN** ALL DIMENSIONS TO BE CHECKED ON SITE, WRITTEN DIMENSIONS ONLY TO BE USED. REFER TO ALL DETAIL DRAWINGS, STRUCTURAL, MECHANICAL & SERVICES DRAWINGS BEFORE COMMENCING WORK. REFER ANY DISCREPANCIES TO THE ARCHITECT. DO NOT SCALE FROM DRAWINGS. COPYRIGHT OF THE DESIGN SHOWN HERRIN IS RETAINED BY SCENTRE DESIGN AND CONSTRUCTION. WRITTEN AUTHORITY IS REQUIRED FOR ANY REPRODUCTION.

NOTE: MAJOR TENANT SCOPE: MSB FOR LIGHT AND POWER, MECHANICAL AND REFRIGERATION SPACES TO BE LOCATED BY TENANT

Drawing Scale D6914

30/03/2021 3:25:08 PM SDC-01.0003



Document Set ID: 9533884 Version: 1, Version Date: 01/04/2021











Document Set ID: 9533884 Version: 1, Version Date: 01/04/2021









Version: 1, Version Date: 01/04/2021

 $C: \label{local:local:local:local:local:local:local:local:local:local:local:local:local:local:local:local:local:local:local:local:local:local:local:local:local:local:local:local:local:local:local:local:local:local:local:local:local:local:local:local:local:local:local:local:local:local:local:local:local:local:local:local:local:local:local:local:local:local:local:local:local:local:local:local:local:local:local:local:local:local:local:local:local:local:local:local:local:local:local:local:local:local:local:local:local:local:local:local:local:local:local:local:local:local:local:local:local:local:local:local:local:local:local:local:local:local:local:local:local:local:local:local:local:local:local:local:local:local:local:local:local:local:local:local:lo