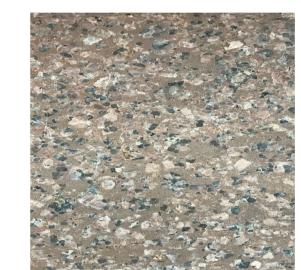

PORTAL EXPRESSION STRUCTURE

FC CLADDING ON PARAPET OF ROTUNDA

MASONRY BRICK WALL

MASONRY BRICK WALL -SPLITFACE

EXISTING PLANT METAL LOUVRES

GLAZING

METAL BALUSTRADE & LASERCUT SCREENS

STONE PAVERS

### VERTICAL TRANSPORT

CONCRETE WALL

CARPARK SCREEN

MASONRY BRICK WALL - SPLITFACE ON EXPRESSED CONCRETE STRUCTURE

### VERTICAL TRANSPORT

METAL ROOF

CFC FACADE CLADDING

WIRE MESH SCREEN PANEL