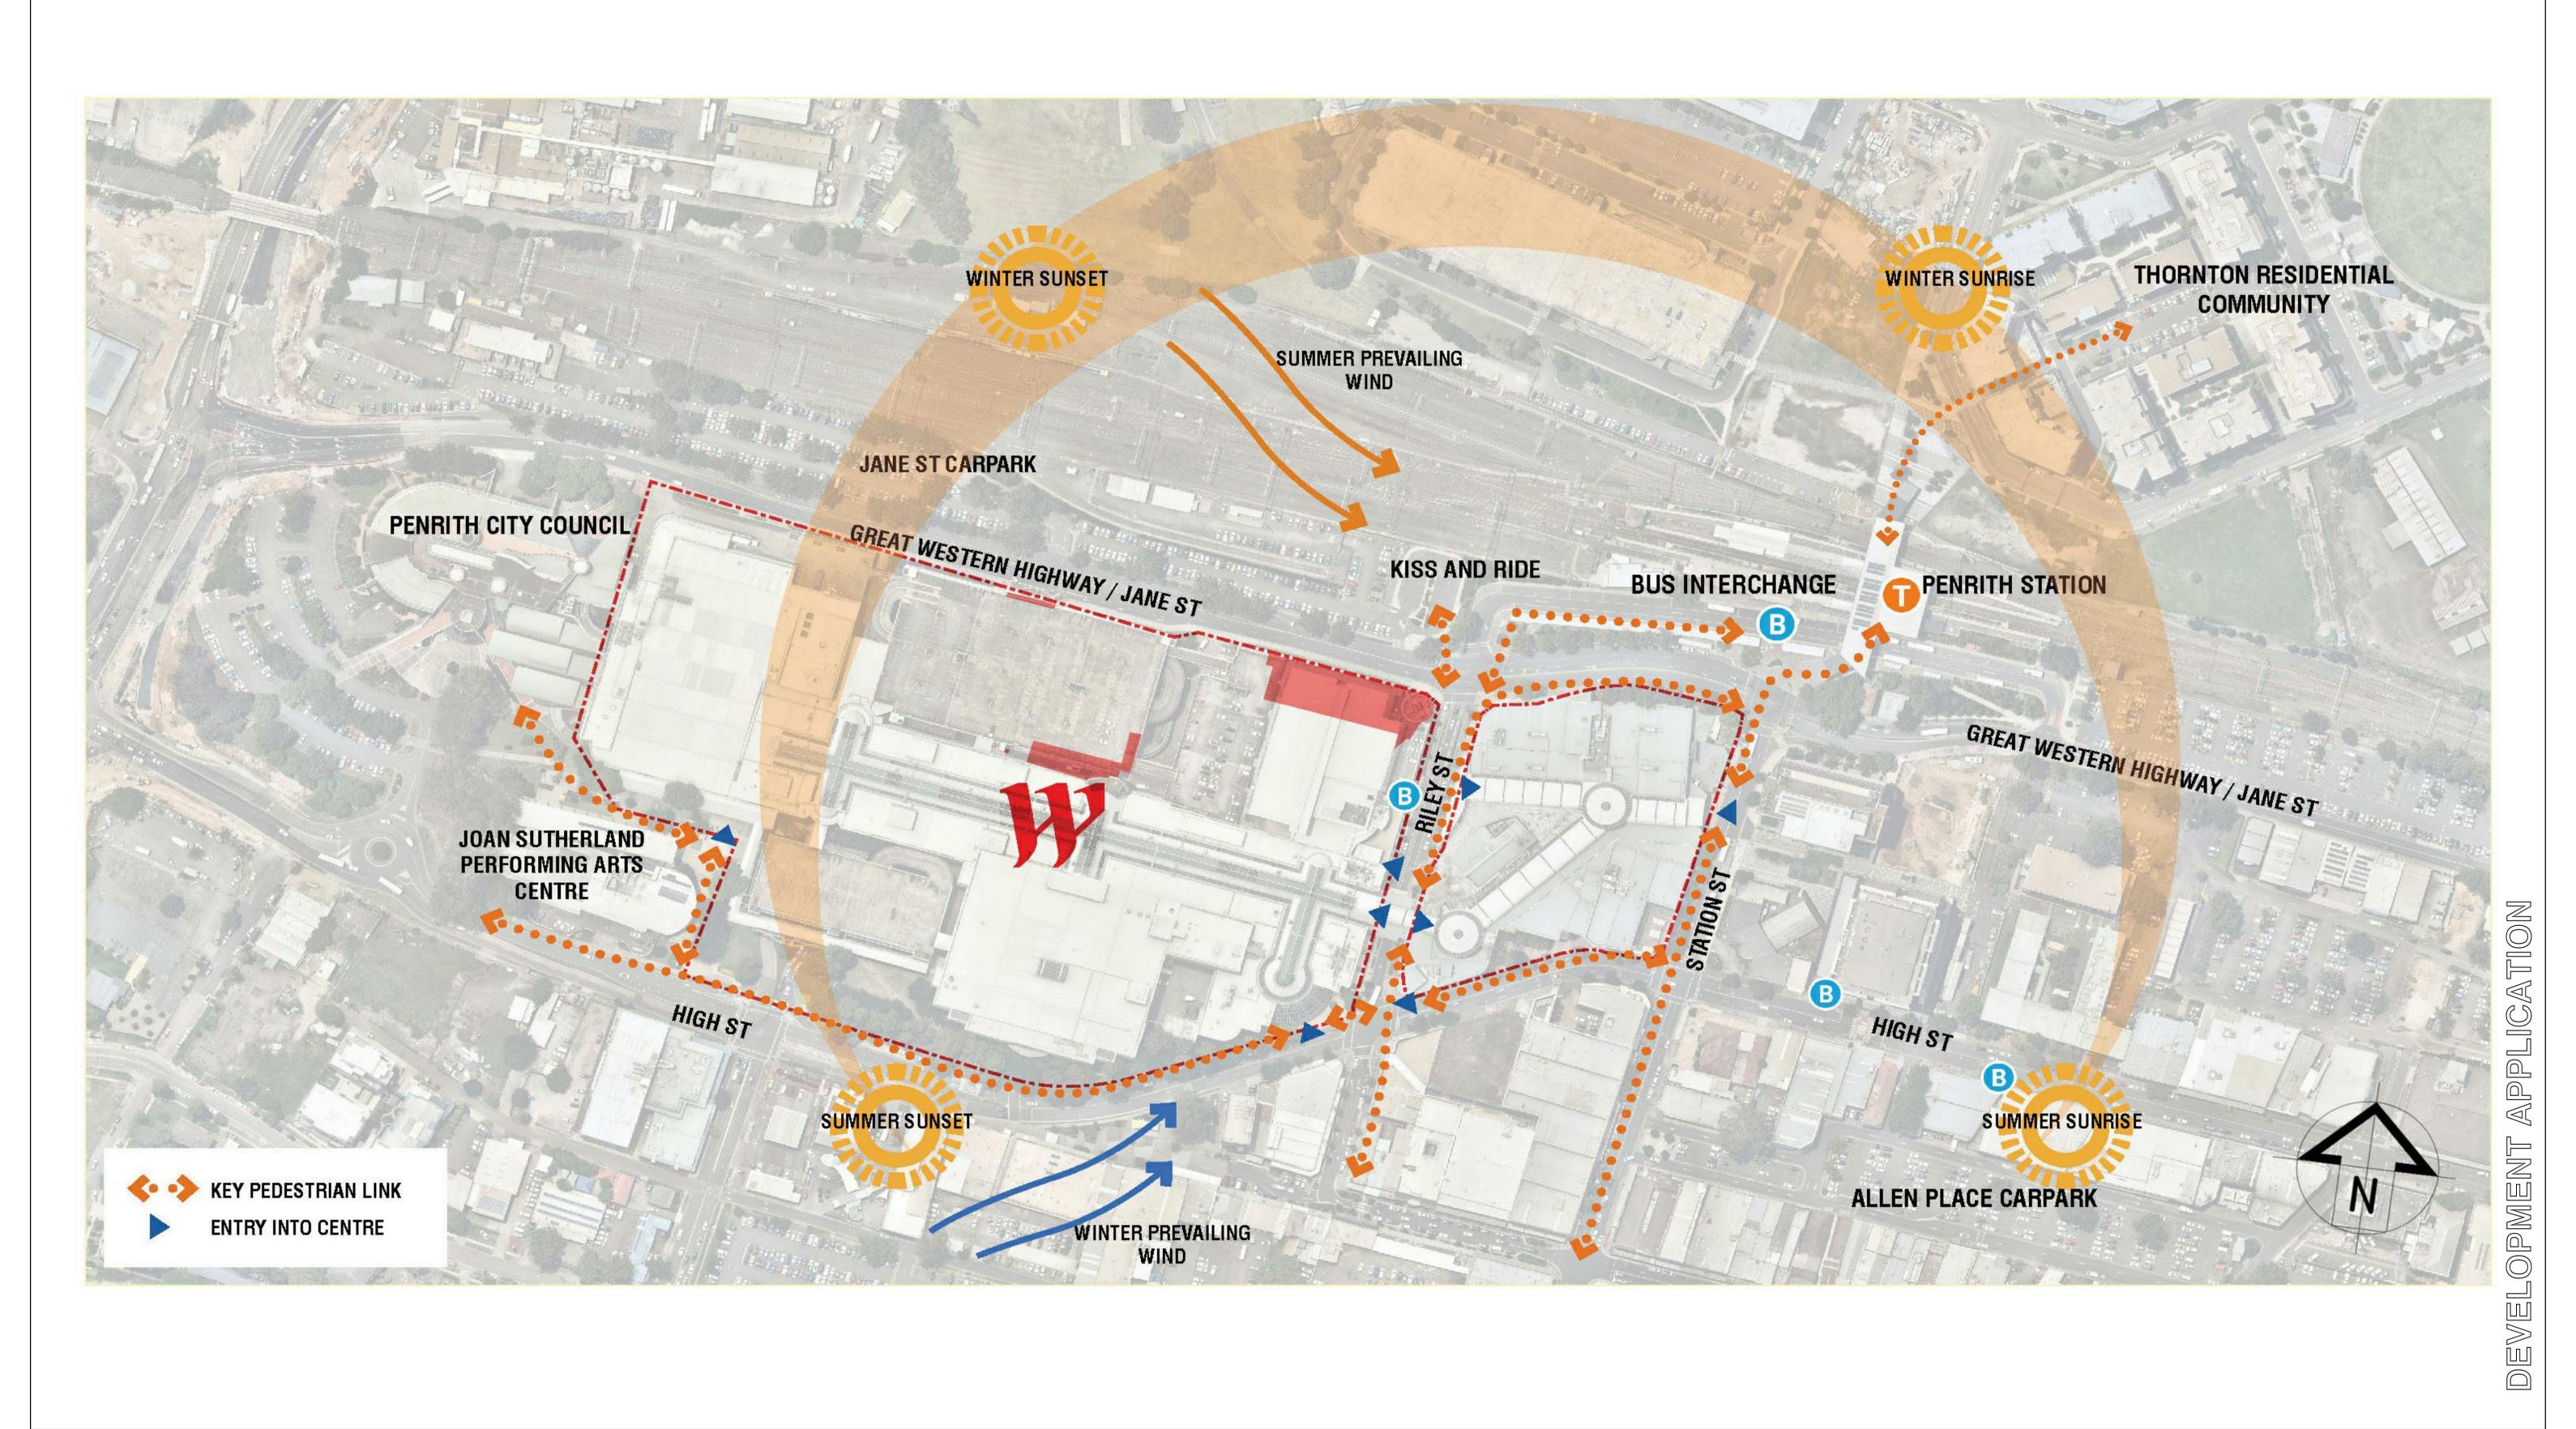

DEVELOPMENT APPLICATION

Scentre Design and Construction Pty Limited
85 Castlereagh Street. Sydney NSW 2000
Phone (02) 9358 7000 Fax (02) 9028 8500

GPO Box 4004 Sydney NSW 2001 ACN 000 267 265 NOTIFICATION PLAN

 Drawing Scale
 Scale Bar 1:1

 As indicated
 0 10 20 30 40 50

 Project No.
 Plot Date 30/03/2021 5:31:08 PM

 Drawing No.
 Revision

General Note

ALL DIMENSIONS TO BE CHECKED ON SITE, WRITTEN DIMENSIONS ONLY TO BE USED. REFER TO ALL DETAIL DRAWINGS, STRUCTURAL, MECHANICAL & SERVICES DRAWINGS BEFORE COMMENCING WORK. REFER ANY DISCREPANCIES TO THE ARCHITECT. DO NOT SCALE FROM DRAWINGS.

COPYRIGHT OF THE DESIGN SHOWN HEREIN IS RETAINED BY SCENTRE DESIGN AND CONSTRUCTION. WRITTEN AUTHORITY IS REQUIRED FOR ANY REPRODUCTION.

NOTE - MAJOR TENANT SCOPE: MSB FOR LIGHT AND POWER, MECHANICAL AND REFRIGERATION SPACES TO BE LOCATED