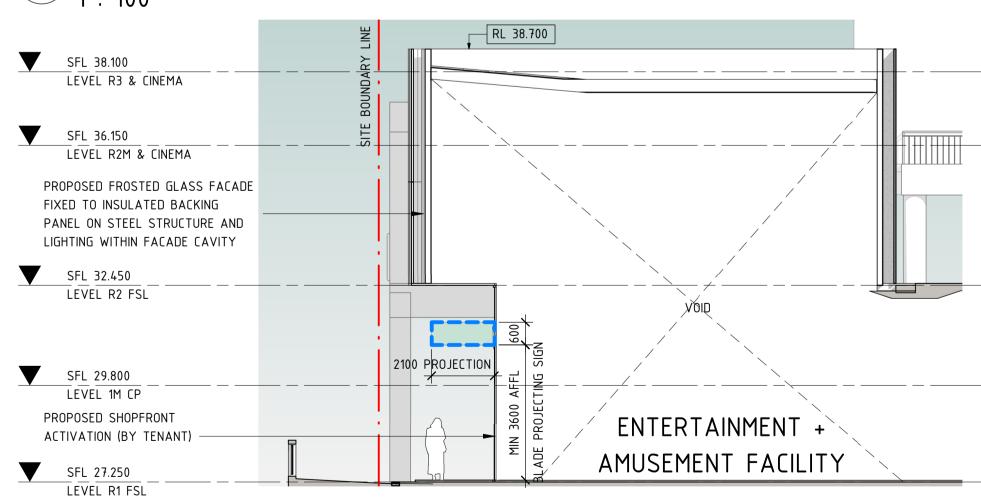

 Drawing Scale
 1:50
 Scale Bar 1:1
 30 40 50

 Project No.
 Plot Date 30/03/2021 5:28:53 PM

 Drawing No.
 Revision

BLADE PROJECTING SIGN (SET-OUT HEIGHT MIN 3.6M AND 4.5M AFFL)
IMAGES FOR REFERENCE ONLY:

PROPOSED SECTION STUDY - CORNER - 02 - SIGNAGE 1: 100

SIGNAGE LEGEND

1 30/03/2021 EO DA SET FINAL ISSUE
P5 03/03/2021 EO DA SET ISSUE FOR COORDINATION
P4 09/02/2021 EO DA SET ISSUE FOR COORDINATION
P3 04/02/2021 EO DA SET ISSUE FOR COORDINATION
P2 28/08/2020 FOR INFORMATION
Rev. Date By Chk Description