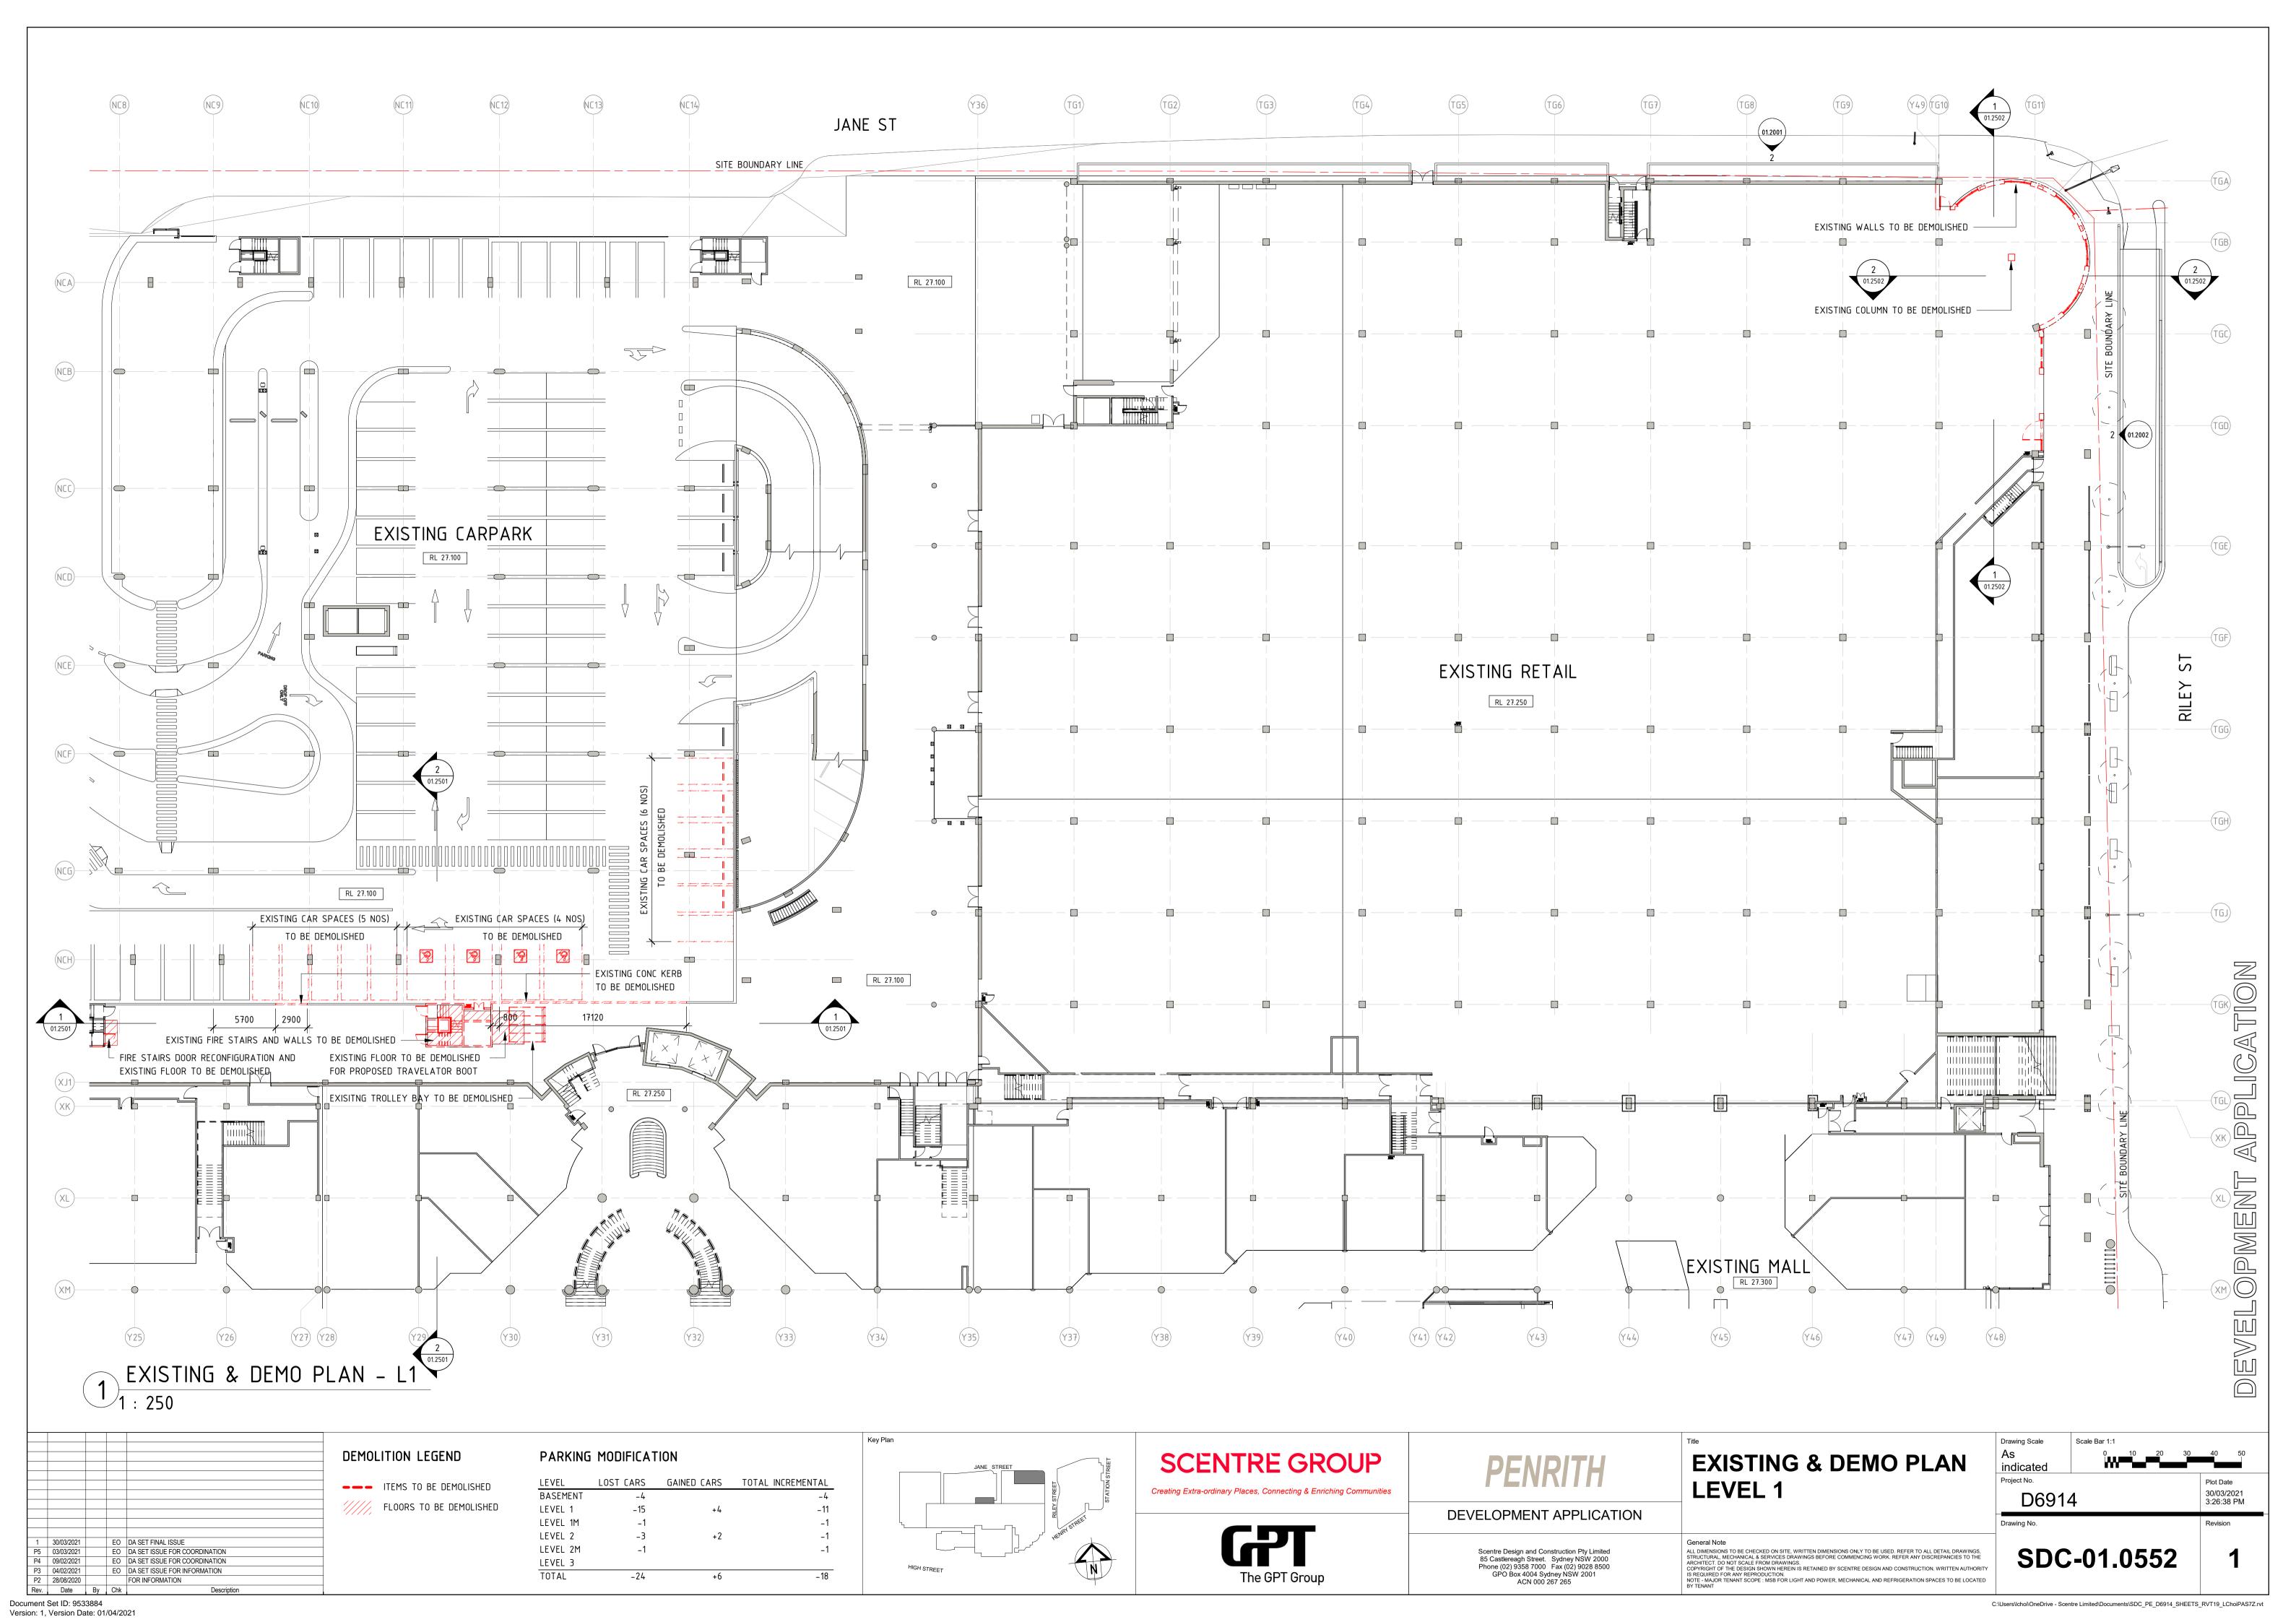

Scentre Design and Construction Pty Limited 85 Castlereagh Street. Sydney NSW 2000 Phone (02) 9358 7000 Fax (02) 9028 8500

GPO Box 4004 Sydney NSW 2001 ACN 000 267 265

**SURVEY PLAN** ALL DIMENSIONS TO BE CHECKED ON SITE, WRITTEN DIMENSIONS ONLY TO BE USED. REFER TO ALL DETAIL DRAWINGS, STRUCTURAL, MECHANICAL & SERVICES DRAWINGS BEFORE COMMENCING WORK. REFER ANY DISCREPANCIES TO THE ARCHITECT. DO NOT SCALE FROM DRAWINGS. COPYRIGHT OF THE DESIGN SHOWN HERRIN IS RETAINED BY SCENTRE DESIGN AND CONSTRUCTION. WRITTEN AUTHORITY IS REQUIRED FOR ANY REPRODUCTION.

NOTE: MAJOR TENANT SCOPE: MSB FOR LIGHT AND POWER, MECHANICAL AND REFRIGERATION SPACES TO BE LOCATED BY TENANT

Drawing Scale D6914

30/03/2021 3:25:08 PM SDC-01.0003



Document Set ID: 9533884 Version: 1, Version Date: 01/04/2021











Document Set ID: 9533884 Version: 1, Version Date: 01/04/2021









Version: 1, Version Date: 01/04/2021

 $C: \label{local:local:local:local:local:local:local:local:local:local:local:local:local:local:local:local:local:local:local:local:local:local:local:local:local:local:local:local:local:local:local:local:local:local:local:local:local:local:local:local:local:local:local:local:local:local:local:local:local:local:local:local:local:local:local:local:local:local:local:local:local:local:local:local:local:local:local:local:local:local:local:local:local:local:local:local:local:local:local:local:local:local:local:local:local:local:local:local:local:local:local:local:local:local:local:local:local:local:local:local:local:local:local:local:local:local:local:local:local:local:local:local