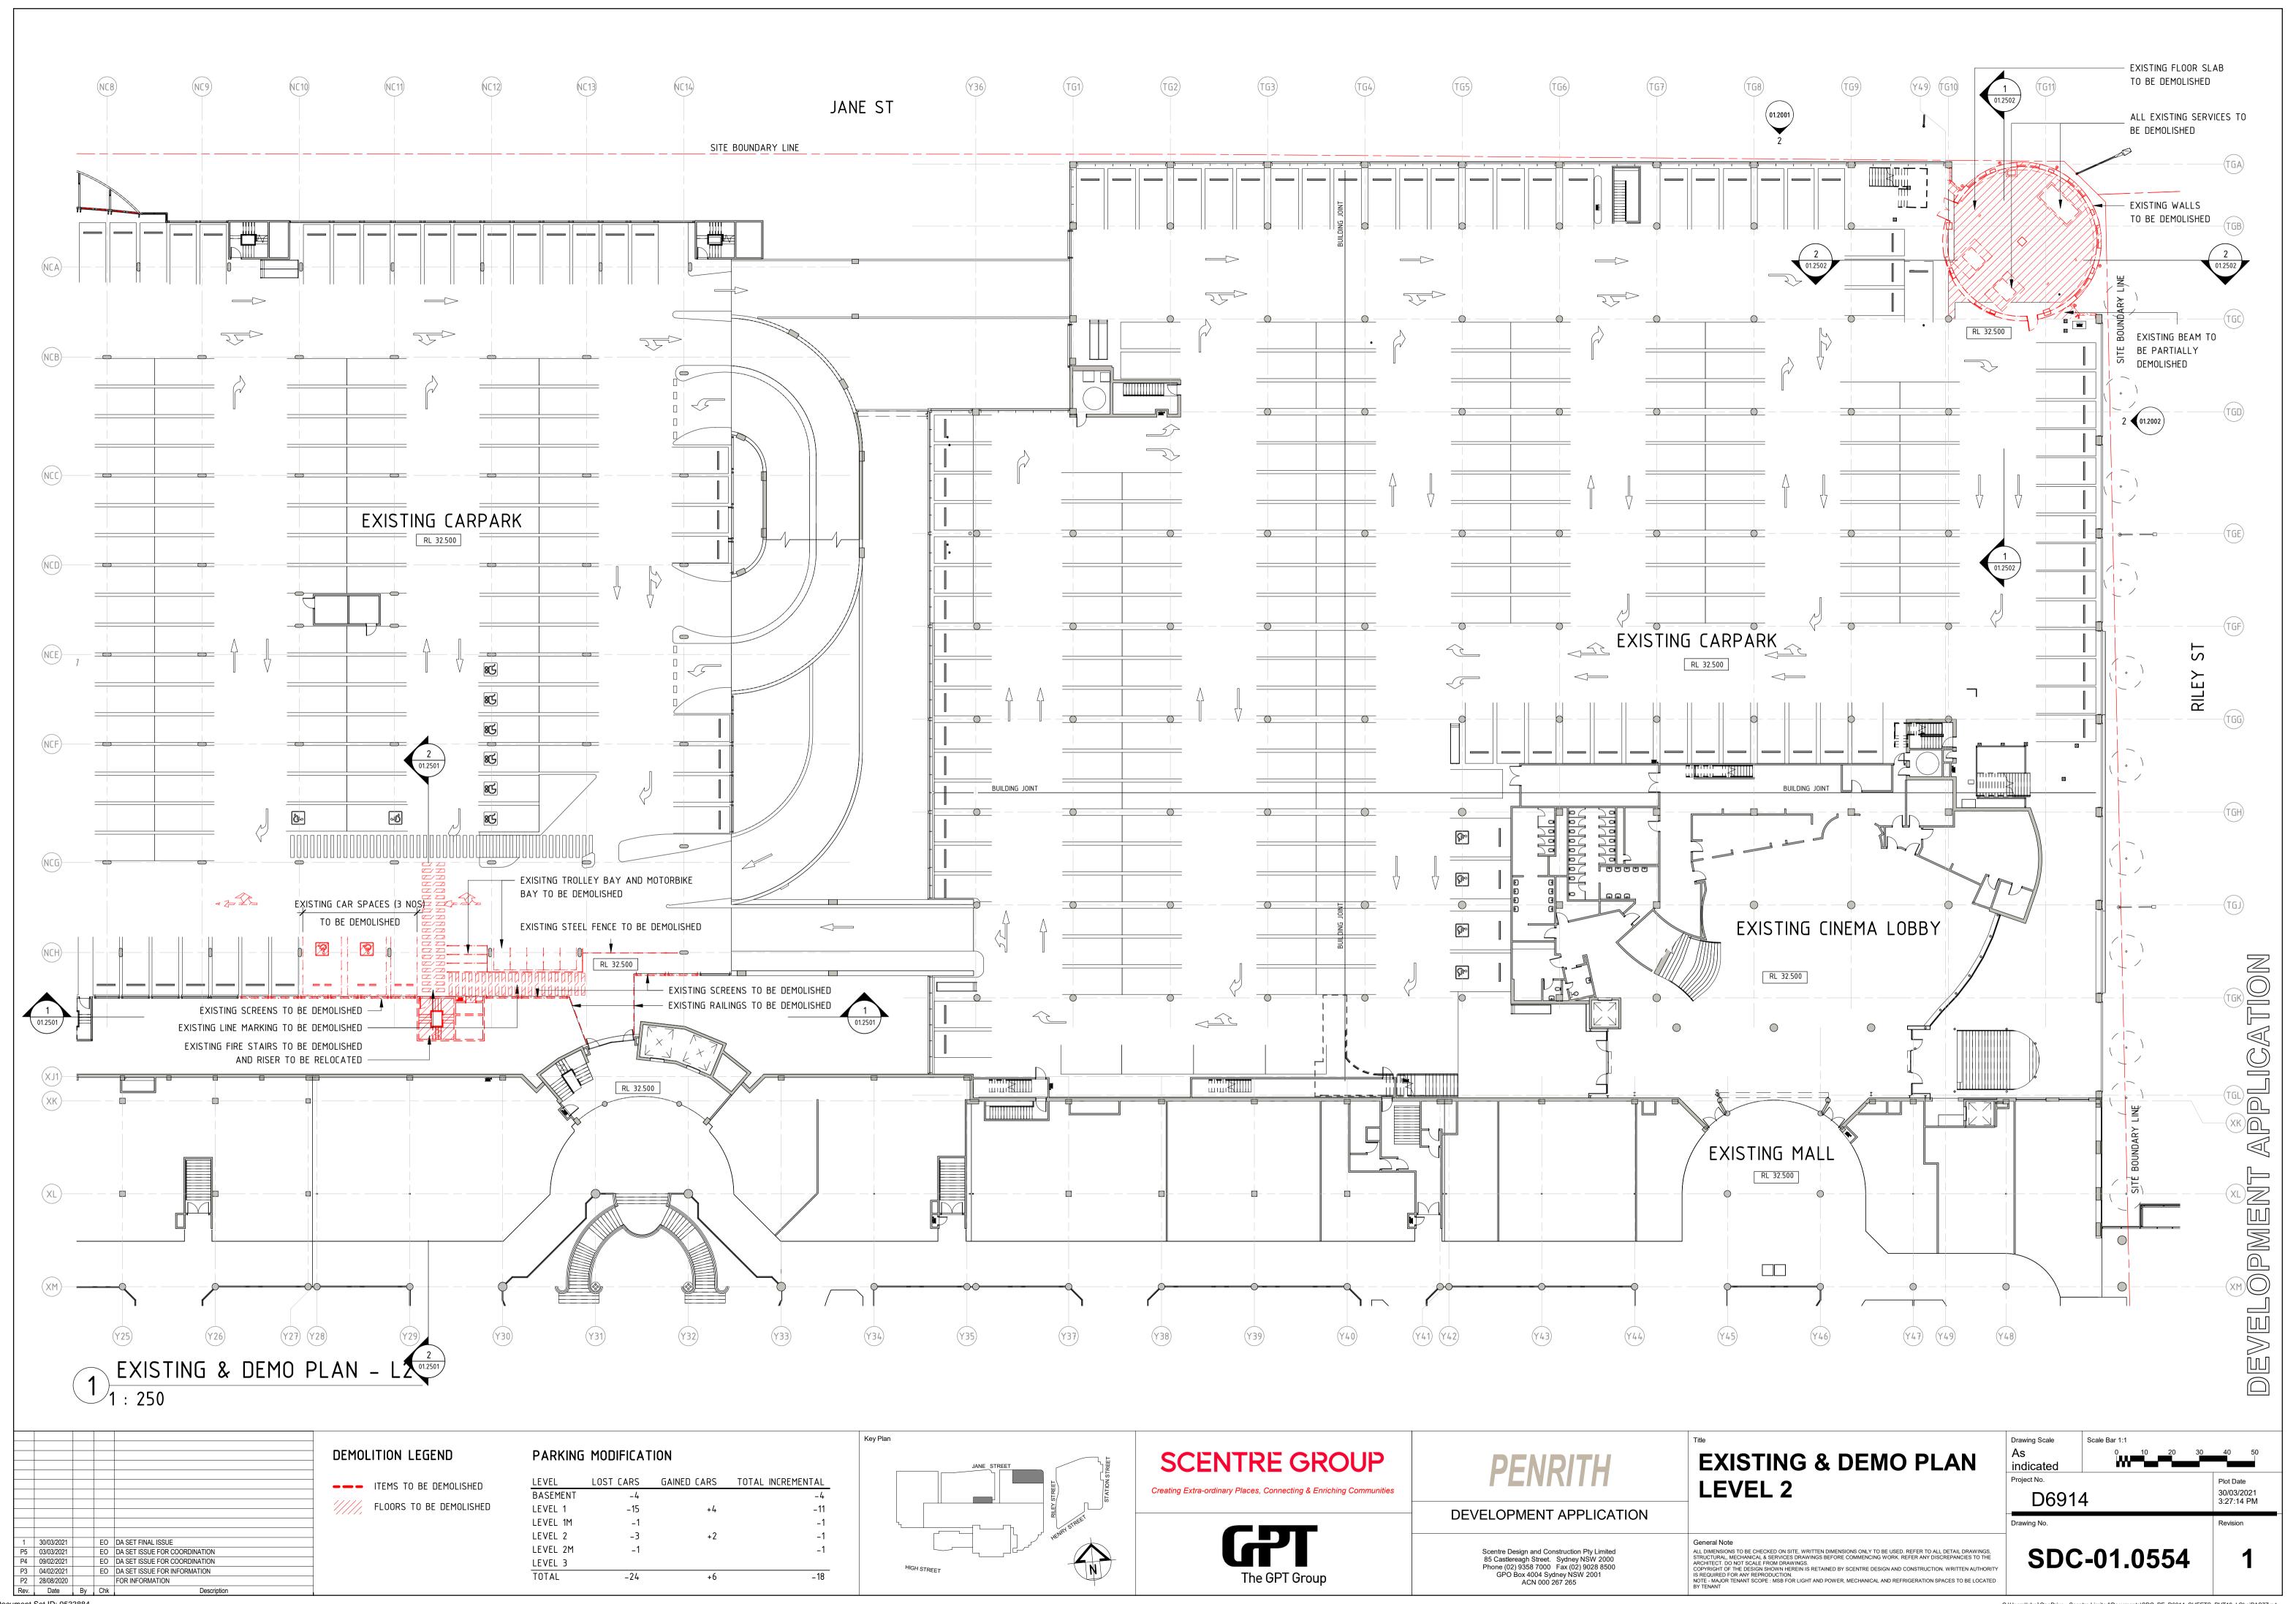

## **DEVELOPMENT APPLICATION**

DATE: 30/03/2021 REVISION: 1

| SHEET NO | SHEET NAME                                            | REV |
|----------|-------------------------------------------------------|-----|
|          |                                                       |     |
| 01.0001  | COVER PAGE                                            | 1   |
| 01.0002  | SITE CONTEXT/ ANALYSIS                                | 1   |
| 01.0003  | SURVEY PLAN                                           | 1   |
| 01.0004  | SITE PLAN                                             | 1   |
| 01.0551  | EXISTING & DEMO PLAN - BASEMENT                       | 1   |
| 01.0552  | EXISTING & DEMO PLAN - L1                             | 1   |
| 01.0553  | EXISTING & DEMO PLAN - L1M                            | 1   |
| 01.0554  | EXISTING & DEMO PLAN - L2                             | 1   |
| 01.0555  | EXISTING & DEMO PLAN - L2M                            | 1   |
| 01.0556  | EXISTING & DEMO PLAN - L3                             | 1   |
| 01.0557  | EXISTING & DEMO PLAN - ROOF (L4)                      | 1   |
| 01.0851  | PROPOSED PLAN - BASEMENT                              | 1   |
| 01.0852  | PROPOSED PLAN - L1                                    | 1   |
| 01.0853  | PROPOSED PLAN - L1M                                   | 1   |
| 01.0854  | PROPOSED PLAN - L2                                    | 1   |
| 01.0855  | PROPOSED PLAN - L2M                                   | 1   |
| 01.0856  | PROPOSED PLAN - L3                                    | 1   |
| 01.0857  | PROPOSED PLAN - ROOF (L4)                             | 1   |
| 01.1000  | FACADE CORNER DETAIL PLANS                            | 1   |
| 01.2001  | NORTH ELEVATION - JANE ST                             | 1   |
| 01.2002  | EAST ELEVATION - RILEY ST                             | 1   |
| 01.2501  | PROPOSED SECTIONS - VERTICAL TRANSPORT                | 1   |
| 01.2502  | PROPOSED SECTIONS - FACADE CORNER RILEY & JANE STREET | 1   |
| 01.2600  | FACADE CORNER DETAIL SECTIONS                         | 1   |
| 01.2700  | SIGNAGE STRATEGY                                      | 1   |
| 01.2900  | NOTIFICATION PLAN                                     | 1   |
| 01.3001  | PROPOSED MATERIALITY                                  | 1   |
| 01.3002  | PERSPECTIVE VIEW 01                                   | 1   |
| 01.3003  | PERSPECTIVE VIEW 02                                   | 1   |