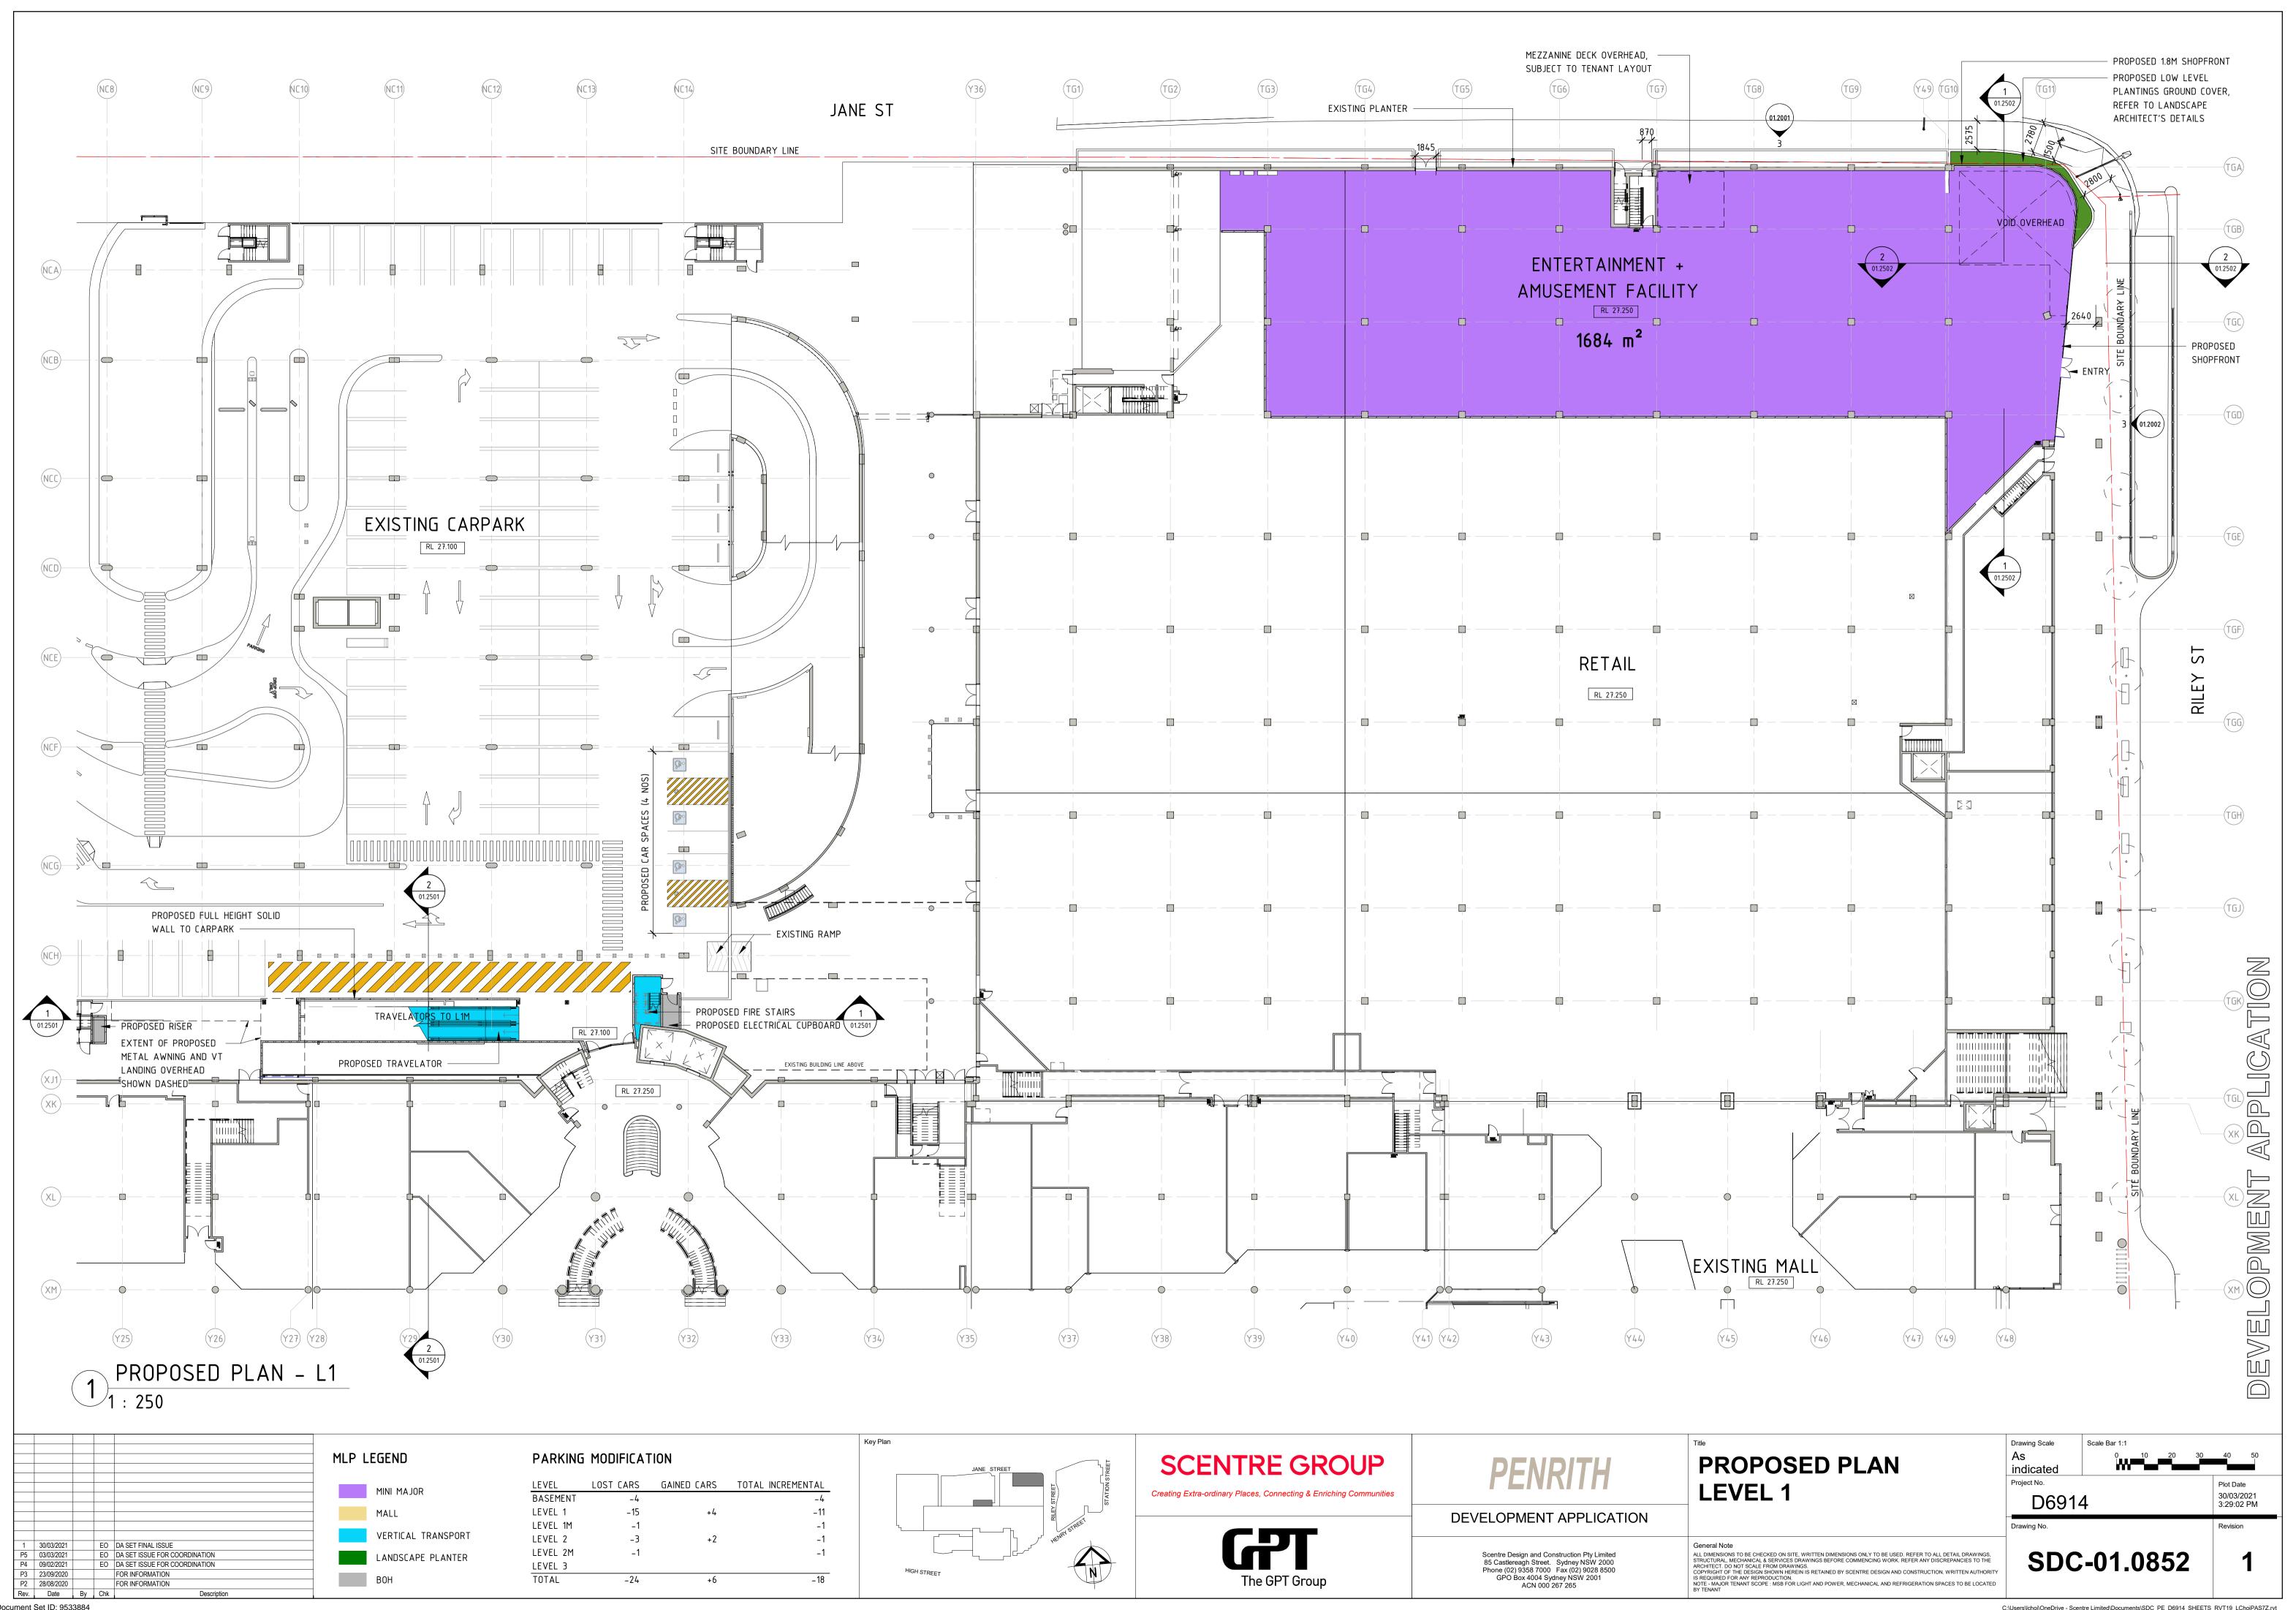

2000 Phone (02) 9358 7000 Fax (02) 9028 8500

GPO Box 4004 Sydney NSW 2001 ACN 000 267 265

**SURVEY PLAN** ALL DIMENSIONS TO BE CHECKED ON SITE, WRITTEN DIMENSIONS ONLY TO BE USED. REFER TO ALL DETAIL DRAWINGS, STRUCTURAL, MECHANICAL & SERVICES DRAWINGS BEFORE COMMENCING WORK. REFER ANY DISCREPANCIES TO THE ARCHITECT. DO NOT SCALE FROM DRAWINGS. COPYRIGHT OF THE DESIGN SHOWN HERRIN IS RETAINED BY SCENTRE DESIGN AND CONSTRUCTION. WRITTEN AUTHORITY IS REQUIRED FOR ANY REPRODUCTION.

NOTE: MAJOR TENANT SCOPE: MSB FOR LIGHT AND POWER, MECHANICAL AND REFRIGERATION SPACES TO BE LOCATED BY TENANT

Drawing Scale D6914

30/03/2021 3:25:08 PM SDC-01.0003



Document Set ID: 9533884 Version: 1, Version Date: 01/04/2021











Document Set ID: 9533884 Version: 1, Version Date: 01/04/2021









Version: 1, Version Date: 01/04/2021

 $C: \label{local:local:local:local:local:local:local:local:local:local:local:local:local:local:local:local:local:local:local:local:local:local:local:local:local:local:local:local:local:local:local:local:local:local:local:local:local:local:local:local:local:local:local:local:local:local:local:local:local:local:local:local:local:local:local:local:local:local:local:local:local:local:local:local:local:local:local:local:local:local:local:local:local:local:local:local:local:local:local:local:local:local:local:local:local:local:local:local:local:local:local:local:local:local:local:local:local:local:local:local:local:local:local:local:local:local:local:local:local:local:local:local:local:local:local:local:local:local:local:local:local:local:local:local:loca