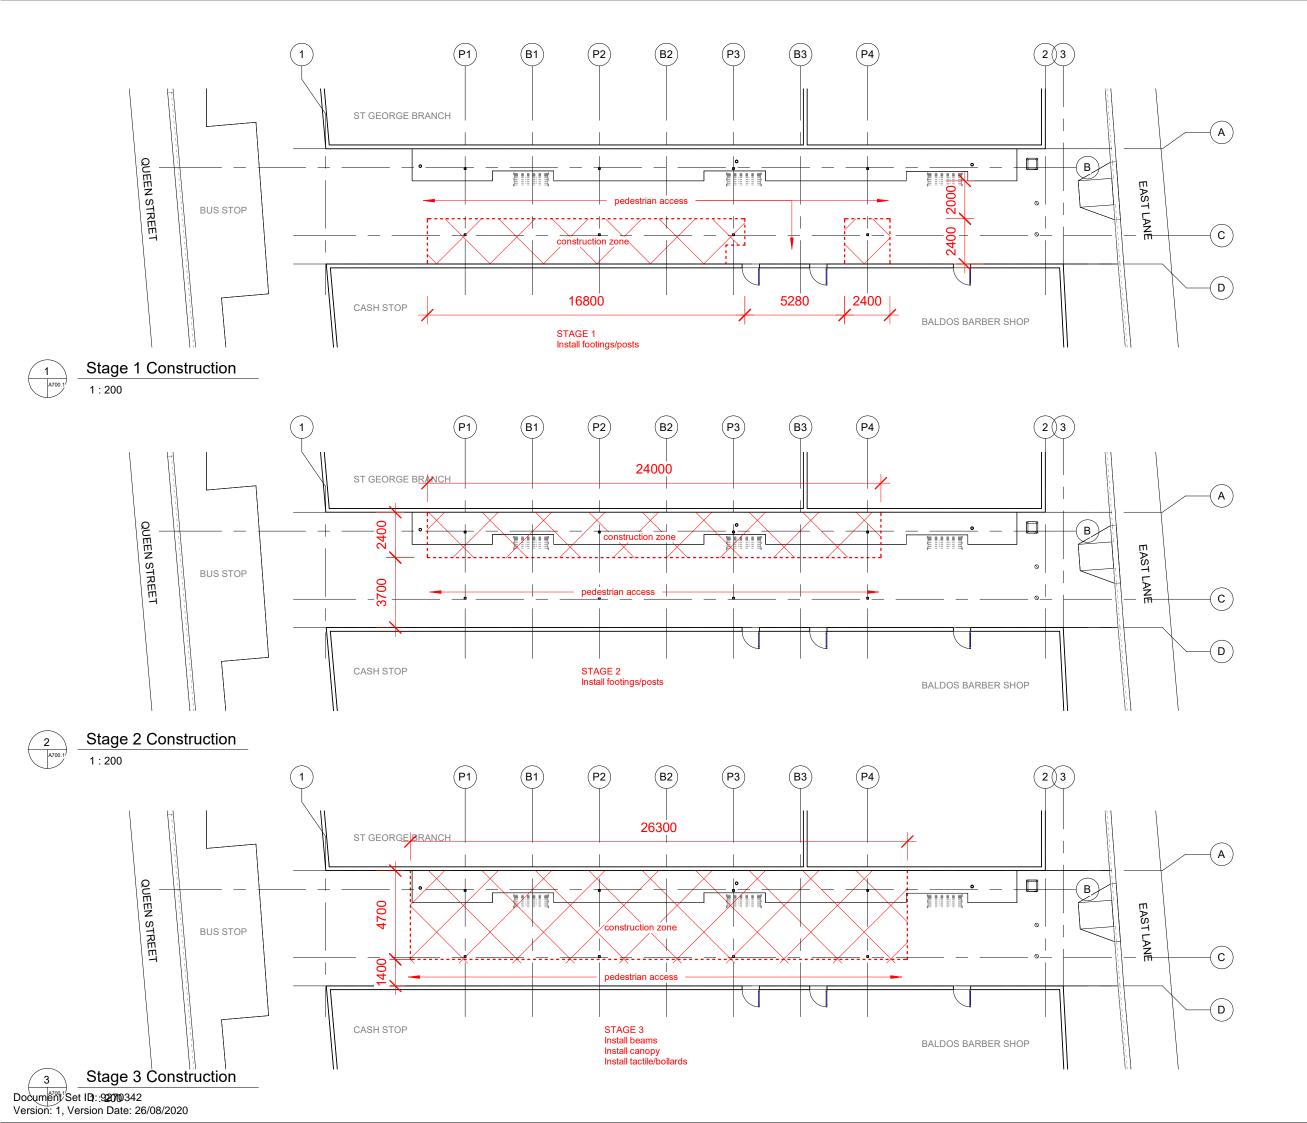

### Revision Schedule

1/1/20 For Approval 8/3/20 For Review 6/6/20 For Revision For Accessibility Review 12/7/20 7 For Approval (DA) 27/07/20

**Building Services** 

St Marys Town Centre

Project Address

St Marys Walk Way, Off Queen Street and East Lane

Pedestrian Managment

Project

### Awning

File Location

C:\dnp group\Works\Current\_Work\226\_19\_St Marys\Structure\_R01.rvt

Drawn

Checked

Paul Edwards Checker Scale Date

1:200 12/7/2020 Project No. Drawing No.

226\_19 A700.1