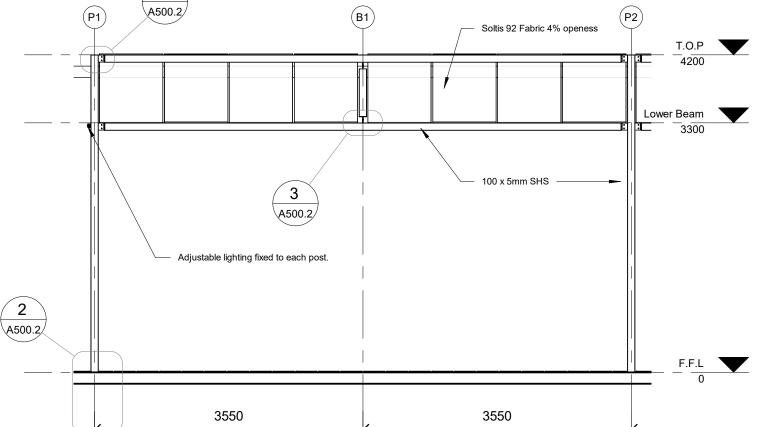

**Building Services** 

St Marys Town Centre

Project Address

St Marys Walk Way, Off Queen Street and East Lane

Elevations\_N/E

Project

Scale

7 For Approval (DA)

**Building Services** 

St Marys Town Centre

Project Address

St Marys Walk Way, Off Queen Street and East Lane

Elevations\_S/W

Project