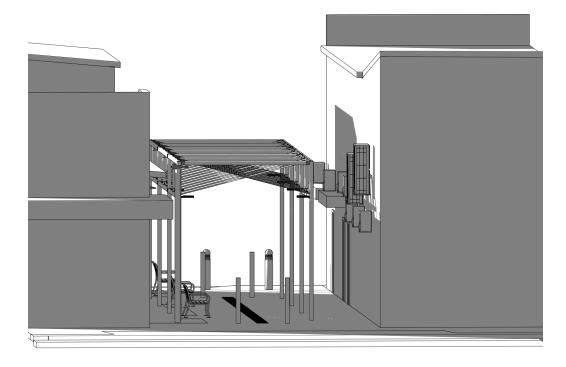

### Revision Schedule

1/1/20 1 For Approval For Review 8/3/20 For Revision 6/6/20 For Accessibility Review 12/7/20 7 For Approval (DA) 27/07/20

**Building Services** 

St Marys Town Centre

Project Address

St Marys Walk Way, Off Queen Street and East Lane

Drawing Renders

Project Awning

File Location

Scale

C:\dnp group\Works\Current\_Work\226\_19\_St Marys\Structure\_R01.rvt

Checked Drawn Checker

Paul Edwards

Date 12/7/2020

Project No. Drawing No.

226\_19 A600.1

NUIES
 Use figured dimensions. Do not scale from drawing.
 All dimensions are in millimeters.
 Drawings to be read in conjunction with specifacations and/or schedules.