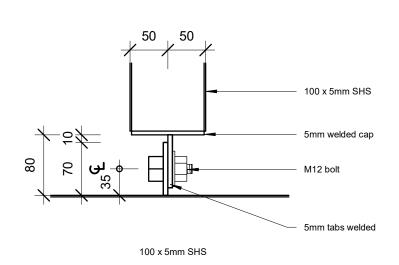

### **FOUNDATIONS**

- EXCAVATIONS FOR FOOTINGS MUST BE CLEN CUT WITH VERTICAL SIDES WHERE POSSIBLE FOOTINGS MUST BE CLEAR OF DEBRIIS BEFORE POURING

- 25MPA CONCRETE MASS POURD FOOTINGS

Document Set ID: 9270342

Version: 1, Version Date: 26/08/2020

- STRUCTURAL STEEL

  1. ALL WORKMANSHIP AND MATERIAALS SHALL BE IN
  ACCORDANCE WITH AS 4100 AND AS15554 UNLESS VARIED
- UNLESS NOTED ALL WELDS CONTINUIOS 4mm . ALL BOLTS
- 14mm ALL STEEL HOT DIPPED GALVANISED TO AS4680

Drawing

Details

Project

Awning

File Location

C:\dnp group\Works\Current\_Work\226\_19\_St Marys\Structure\_R01.rvt

Drawn

Paul Edwards Checker

Checked

Scale Date 12/7/2020 As indicated

Project No. Drawing No.

226\_19 A500.2

- 1. Use figured dimensions. Do not scale from drawing.
  2. All dimensions are in millimeters.
  3. Drawings to be read in conjunction with specifacations and/or schedules.