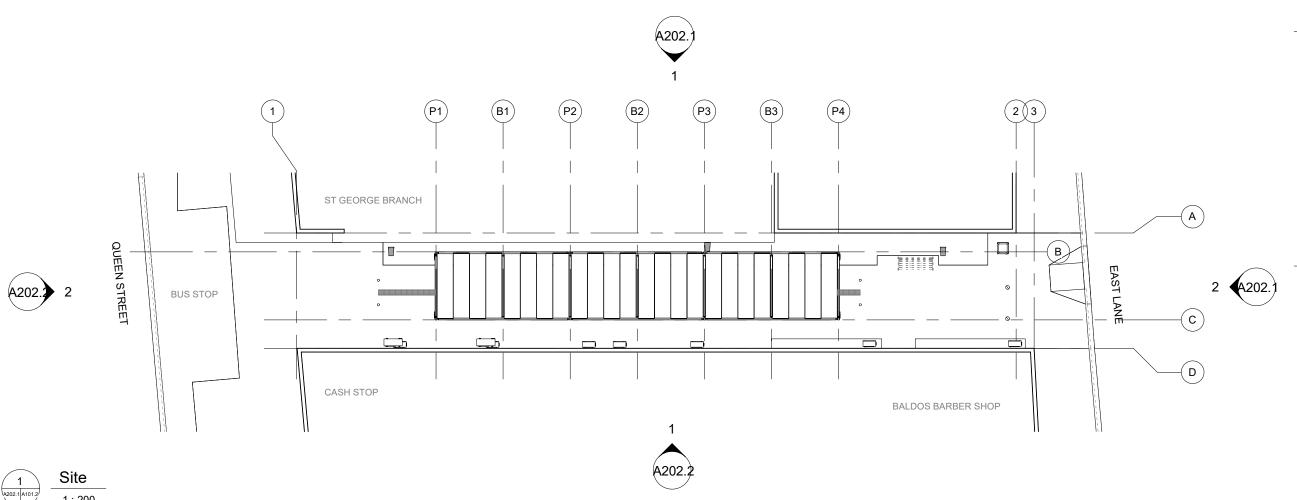

Site

Project Awning

File Location

C:\dnp group\Works\Current\_Work\226\_19\_St Marys\Structure\_R01.rvt

Paul Edwards Checker

Checked

Scale Date

12/7/2020 1:500

Project No. Drawing No. 226\_19 A101.1

Use figured dimensions. Do not scale from drawing.
 All dimensions are in millimeters.

3. Drawings to be read in conjunction with specifacations

www.dnpgroup.com.au m: 0497 821 638 e: paul@dnpgroup.com.au Cronulla NSW 2320

Drawing

Plan

Project

Awning

File Location

C:\dnp group\Works\Current\_Work\226\_19\_St Marys\Structure\_R01.rvt

Drawn

Checked

Paul Edwards Checker

Scale

12/7/2020 As indicated

Project No.

Drawing No. A101.2

Date

226\_19

Document Set ID: 9270342 Version: 1, Version Date: 26/08/2020