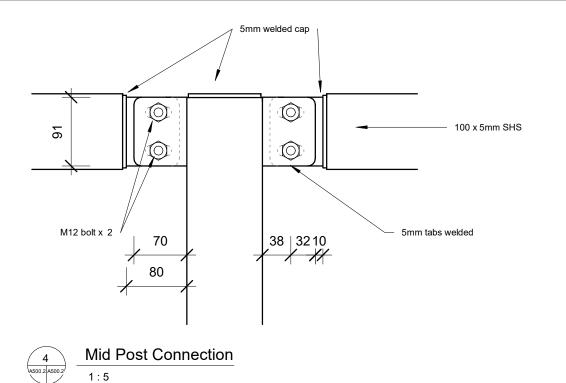

Scale Date 12/7/2020

1:1

226\_19 A400.2

Mid Brace Connection 1:5

Document Set ID: 9270342 Version: 1, Version Date: 26/08/2020

4

South - Detail

1:50