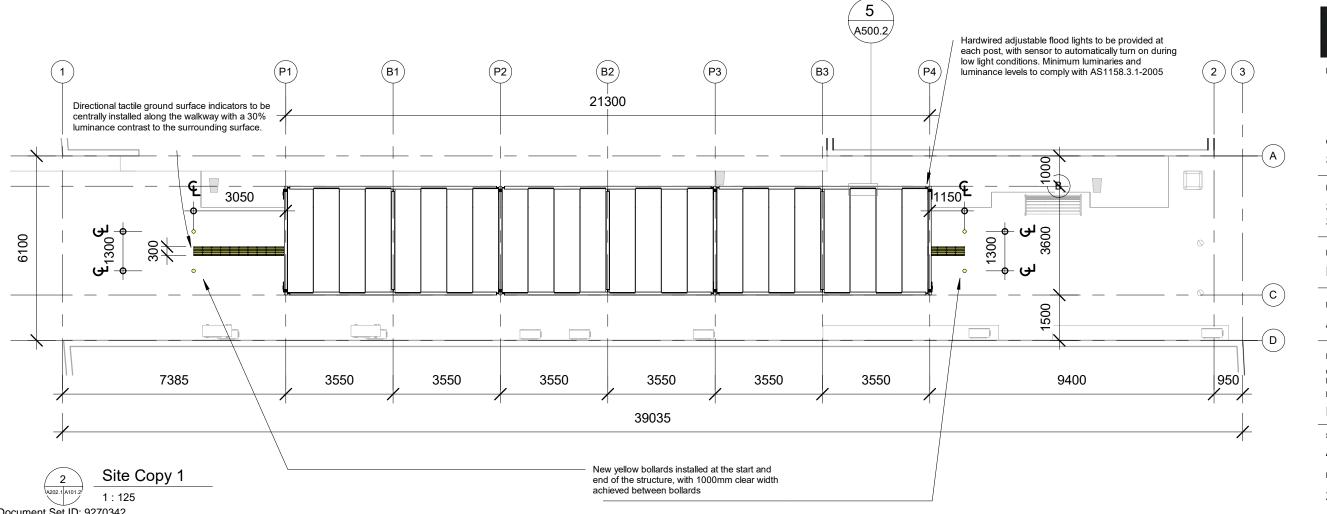

Drawing

Plan

Project

Awning

File Location

C:\dnp group\Works\Current\_Work\226\_19\_St Marys\Structure\_R01.rvt

Drawn

Checked

Paul Edwards Checker

Scale

12/7/2020 As indicated

Project No.

Drawing No. A101.2

Date

226\_19

Document Set ID: 9270342 Version: 1, Version Date: 26/08/2020

North 1:150

3

 Use figured dimensions. Do not scale from drawing.
 All dimensions are in millimeters. Drawings to be read in conjunction with specifacations

Revision Schedule

For Accessibility Review 12/7/20