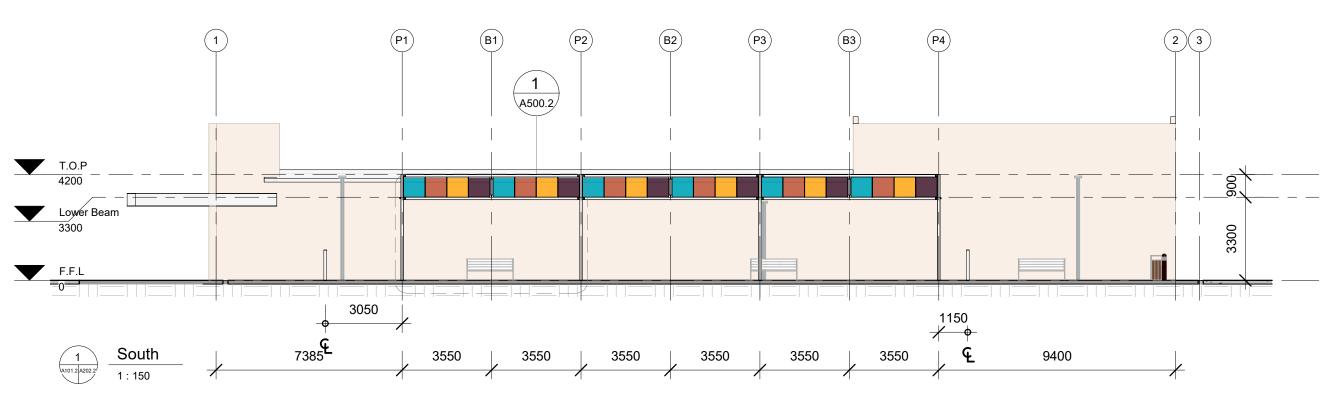

7 For Approval (DA)

**Building Services** 

St Marys Town Centre

Project Address

St Marys Walk Way, Off Queen Street and East Lane

Elevations\_S/W

Project