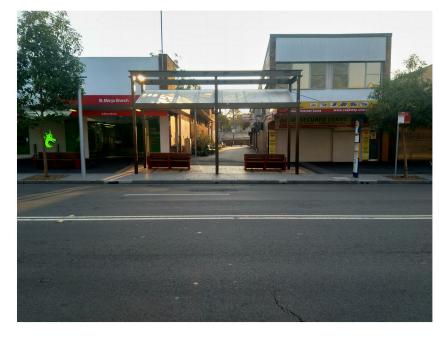

Drawing Renders

Project Awning

File Location

Scale

C:\dnp group\Works\Current\_Work\226\_19\_St Marys\Structure\_R01.rvt

Checked Drawn Checker

Paul Edwards

Date 12/7/2020

Project No. Drawing No.

226\_19 A600.1

NUIES
 Use figured dimensions. Do not scale from drawing.
 All dimensions are in millimeters.
 Drawings to be read in conjunction with specifacations and/or schedules.

Drawing

Renders

Project

Awning

File Location

C:\dnp group\Works\Current\_Work\226\_19\_St Marys\Structure\_R01.rvt

Checked Drawn Paul Edwards Checker

Date Scale

12/7/2020

Project No. Drawing No.

226\_19 A600.2

Document Set ID: 9270342 Version: 1, Version Date: 26/08/2020

Use figured dimensions. Do not scale from drawing.
 All dimensions are in millimeters.
 Drawings to be read in conjunction with specifacations