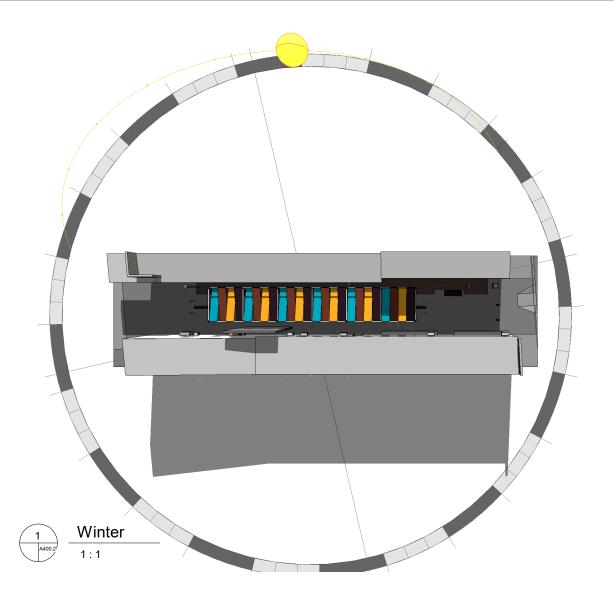

Scale Date

1:1 12/7/2020

Project No. Drawing No.

226\_19 A400.1

Winter Solstice 9am

- Use figured dimensions. Do not scale from drawing.
   All dimensions are in millimeters.
   Drawings to be read in conjunction with specifacations and/or schedules.

Solar Study Winter

Project

## Awning

File Location

Project No.

C:\dnp group\Works\Current\_Work\226\_19\_St Marys\Structure\_R01.rvt

Drawn

Checked

Drawing No.

Paul Edwards Checker

Scale Date 12/7/2020

1:1

226\_19 A400.2

Mid Brace Connection 1:5

Document Set ID: 9270342 Version: 1, Version Date: 26/08/2020

4

South - Detail

1:50