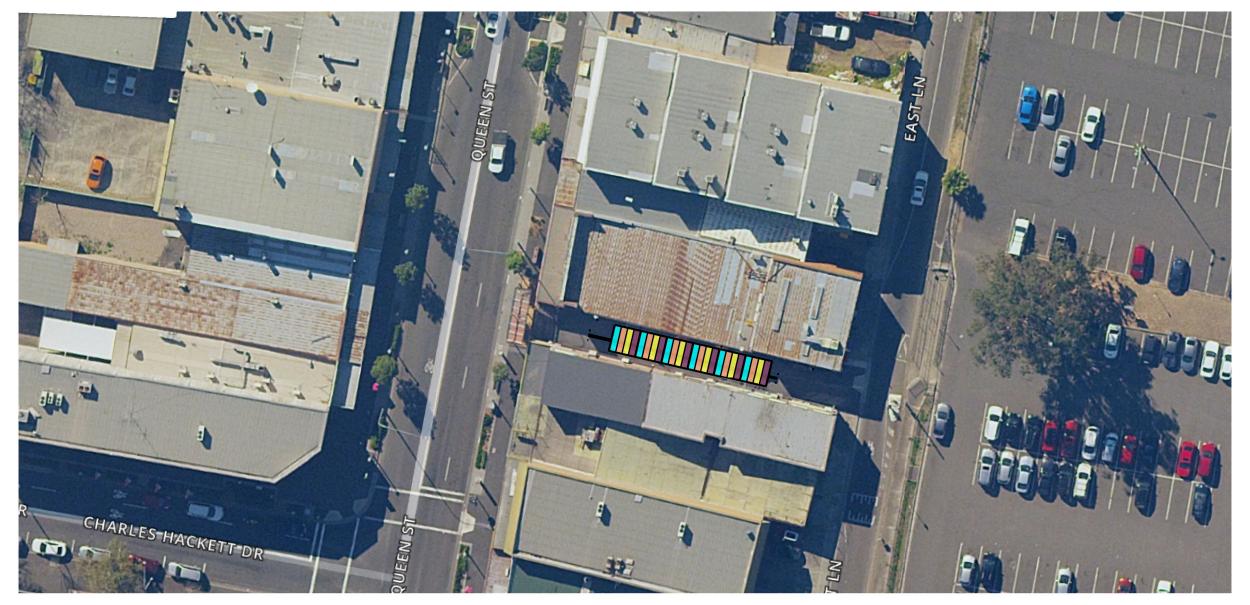

### Revision Schedule

1/1/20 For Approval 8/3/20 For Review 6/6/20 For Revision For Accessibility Review 12/7/20 7 For Approval (DA) 27/07/20

**Building Services** 

St Marys Town Centre

Project Address

St Marys Walk Way, Off Queen Street and East Lane

Pedestrian Managment

Project

### Awning

File Location

C:\dnp group\Works\Current\_Work\226\_19\_St Marys\Structure\_R01.rvt

Drawn

Checked

Paul Edwards Checker Scale Date

1:200 12/7/2020 Project No. Drawing No.

226\_19 A700.1