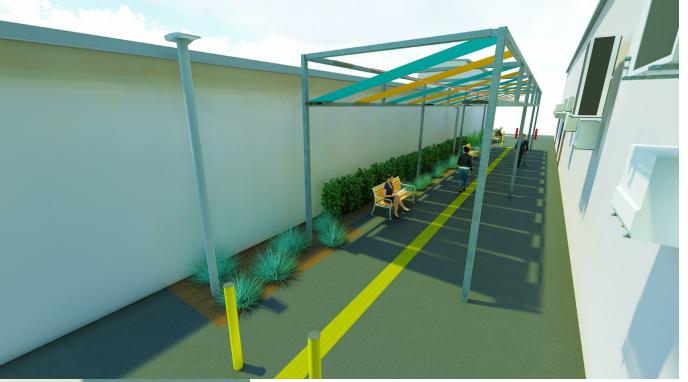

### Revision Schedule

1/1/20 For Review 8/3/20 For Revision 6/6/20 For Accessibility Review 12/7/20

7 For Approval (DA) 27/07/20

**Building Services** 

St Marys Town Centre

Project Address

St Marys Walk Way, Off Queen Street and East Lane

Drawing

Renders

Project

Awning

File Location

C:\dnp group\Works\Current\_Work\226\_19\_St Marys\Structure\_R01.rvt

Checked Drawn Paul Edwards Checker

Date Scale

12/7/2020

Project No. Drawing No.

226\_19 A600.2

Document Set ID: 9270342 Version: 1, Version Date: 26/08/2020

Use figured dimensions. Do not scale from drawing.
 All dimensions are in millimeters.
 Drawings to be read in conjunction with specifacations