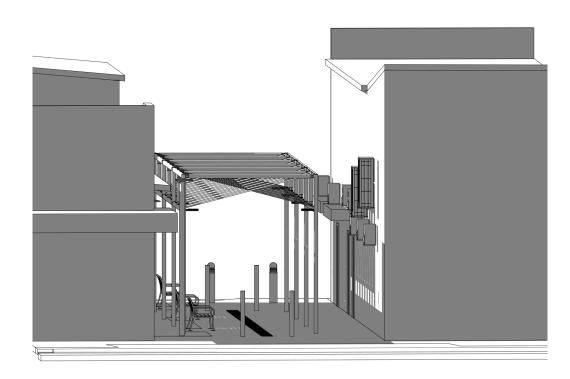

### Revision Schedule

1/1/20 For Review 8/3/20 For Revision 6/6/20 For Accessibility Review 12/7/20

7 For Approval (DA) 27/07/20

**Building Services** 

St Marys Town Centre

Project Address

St Marys Walk Way, Off Queen Street and East Lane

Drawing

Renders

Project

Awning

File Location

C:\dnp group\Works\Current\_Work\226\_19\_St Marys\Structure\_R01.rvt

Checked Drawn Paul Edwards Checker

Date Scale

12/7/2020

Project No. Drawing No.

226\_19 A600.2

Document Set ID: 9270342 Version: 1, Version Date: 26/08/2020

Use figured dimensions. Do not scale from drawing.
 All dimensions are in millimeters.
 Drawings to be read in conjunction with specifacations