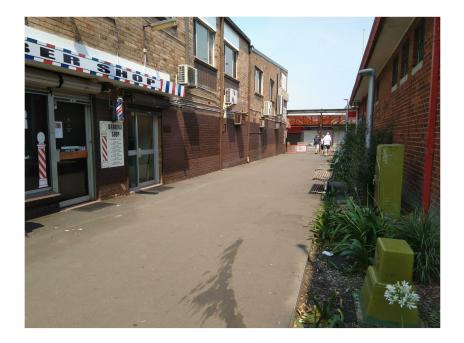

Drawing Renders

Project Awning

File Location

Scale

C:\dnp group\Works\Current\_Work\226\_19\_St Marys\Structure\_R01.rvt

Checked Drawn Checker

Paul Edwards

Date 12/7/2020

Project No. Drawing No.

226\_19 A600.1

NUIES
 Use figured dimensions. Do not scale from drawing.
 All dimensions are in millimeters.
 Drawings to be read in conjunction with specifacations and/or schedules.

Drawing

Renders

Project

Awning

File Location

C:\dnp group\Works\Current\_Work\226\_19\_St Marys\Structure\_R01.rvt

Checked Drawn Paul Edwards Checker

Date Scale

12/7/2020

Project No. Drawing No.

226\_19 A600.2

Document Set ID: 9270342 Version: 1, Version Date: 26/08/2020

Use figured dimensions. Do not scale from drawing.
 All dimensions are in millimeters.
 Drawings to be read in conjunction with specifacations