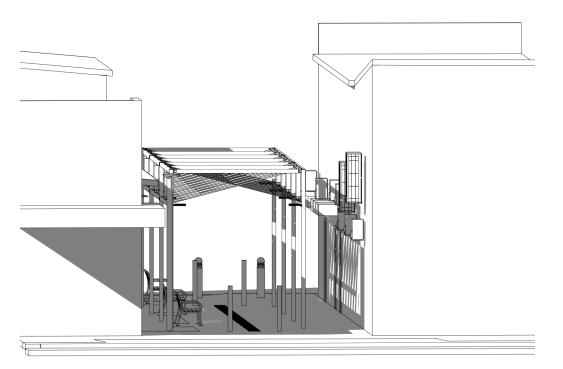

Scale Date 12/7/2020

1:1

226\_19 A400.2

Mid Brace Connection 1:5

Document Set ID: 9270342 Version: 1, Version Date: 26/08/2020

4

South - Detail

1:50