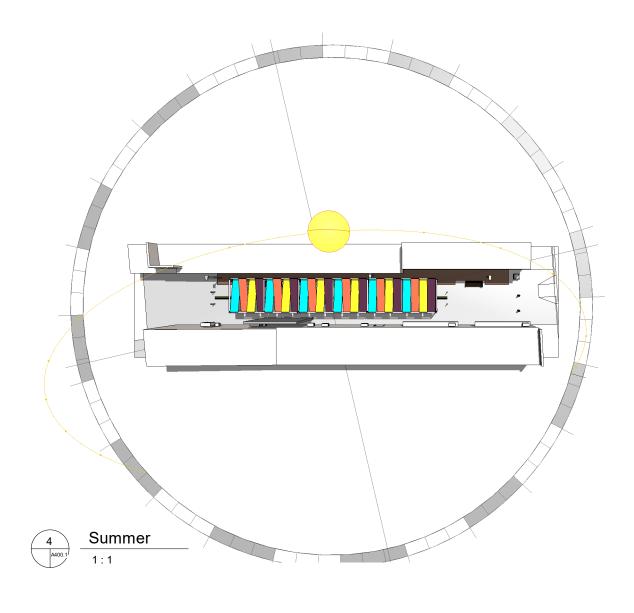

## Summer Solstice 9am

Solar Study Summer

Project

Awning

File Location

C:\dnp group\Works\Current\_Work\226\_19\_St Marys\Structure\_R01.rvt

Drawn

Checked

Paul Edwards Checker

Scale Date

1:1 12/7/2020

Project No. Drawing No.

226\_19 A400.1

Winter Solstice 9am

- Use figured dimensions. Do not scale from drawing.
   All dimensions are in millimeters.
   Drawings to be read in conjunction with specifacations and/or schedules.