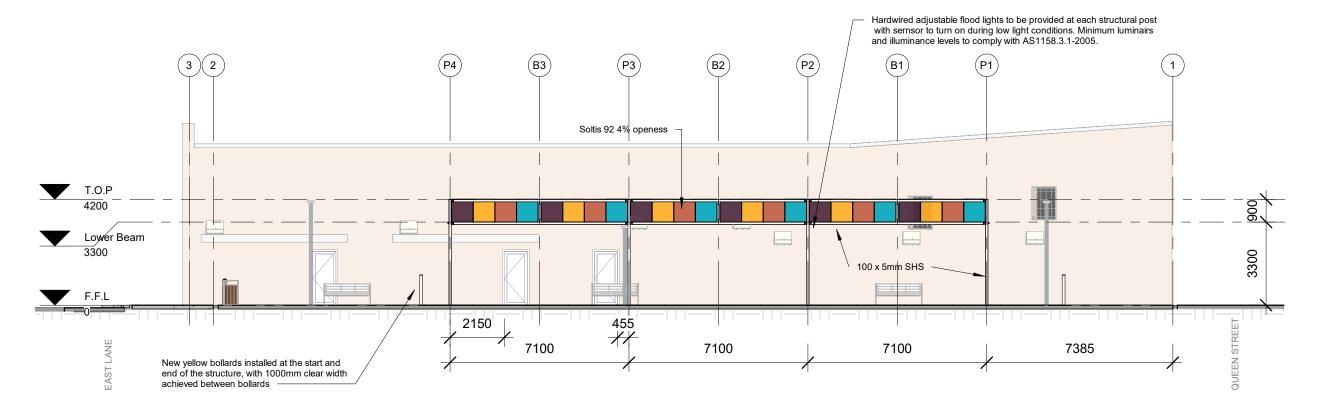

7 For Approval (DA)

**Building Services** 

St Marys Town Centre

Project Address

St Marys Walk Way, Off Queen Street and East Lane

Elevations\_S/W

Project

### Awning

File Location

Drawn

C:\dnp group\Works\Current\_Work\226\_19\_St Marys\Structure\_R01.rvt

Paul Edwards

Checked Checker

Scale Date

12/7/2020 As indicated

Project No. Drawing No. 226\_19 A202.2