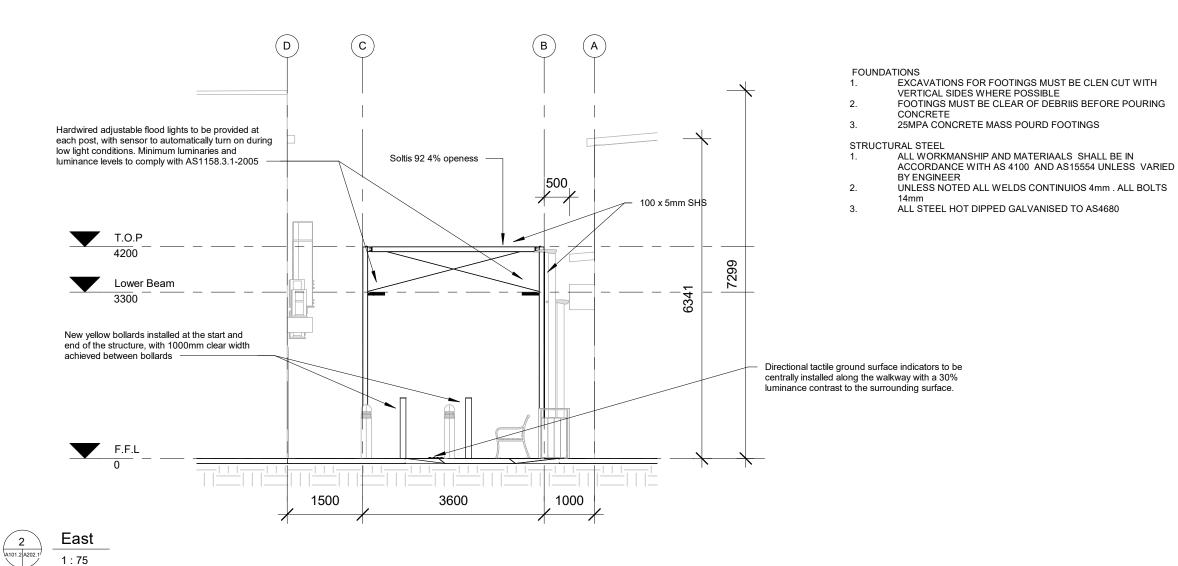

### **FOUNDATIONS**

- EXCAVATIONS FOR FOOTINGS MUST BE CLEN CUT WITH VERTICAL SIDES WHERE POSSIBLE FOOTINGS MUST BE CLEAR OF DEBRIIS BEFORE POURING

- 25MPA CONCRETE MASS POURD FOOTINGS

Document Set ID: 9270342

Version: 1, Version Date: 26/08/2020

- STRUCTURAL STEEL

  1. ALL WORKMANSHIP AND MATERIAALS SHALL BE IN
  ACCORDANCE WITH AS 4100 AND AS15554 UNLESS VARIED
- UNLESS NOTED ALL WELDS CONTINUIOS 4mm . ALL BOLTS
- 14mm ALL STEEL HOT DIPPED GALVANISED TO AS4680