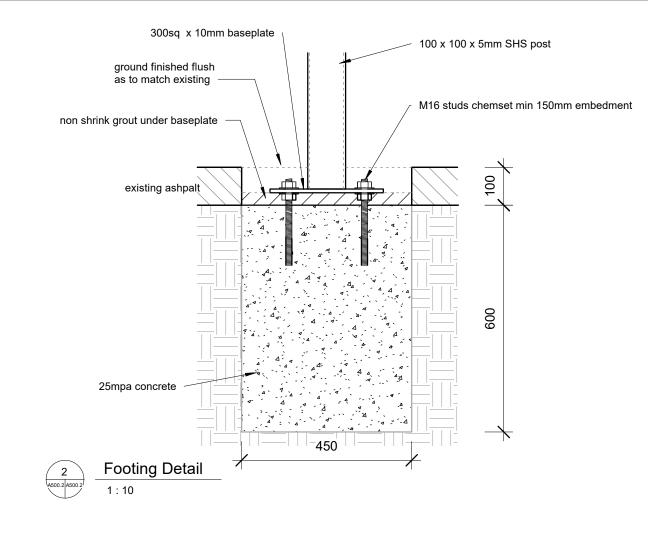

### **FOUNDATIONS**

- EXCAVATIONS FOR FOOTINGS MUST BE CLEN CUT WITH VERTICAL SIDES WHERE POSSIBLE FOOTINGS MUST BE CLEAR OF DEBRIIS BEFORE POURING

- 25MPA CONCRETE MASS POURD FOOTINGS

Document Set ID: 9270342

Version: 1, Version Date: 26/08/2020

- STRUCTURAL STEEL

  1. ALL WORKMANSHIP AND MATERIAALS SHALL BE IN
  ACCORDANCE WITH AS 4100 AND AS15554 UNLESS VARIED
- UNLESS NOTED ALL WELDS CONTINUIOS 4mm . ALL BOLTS
- 14mm ALL STEEL HOT DIPPED GALVANISED TO AS4680

Drawing

Details

Project

Awning

File Location

C:\dnp group\Works\Current\_Work\226\_19\_St Marys\Structure\_R01.rvt

Drawn

Paul Edwards Checker

Checked

Scale Date 12/7/2020 As indicated

Project No. Drawing No.

226\_19 A500.2

- 1. Use figured dimensions. Do not scale from drawing.
  2. All dimensions are in millimeters.
  3. Drawings to be read in conjunction with specifacations and/or schedules.