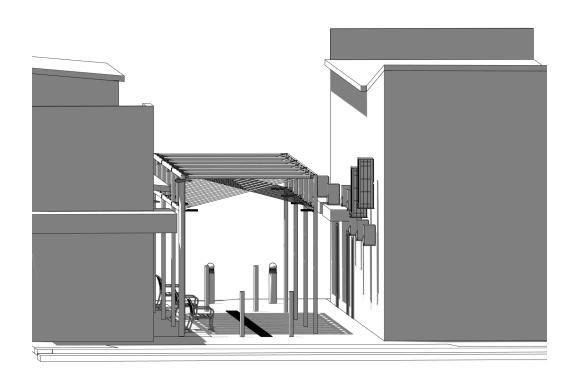

### Revision Schedule

1/1/20 For Review 8/3/20 For Revision 6/6/20 For Accessibility Review 12/7/20

7 For Approval (DA) 27/07/20

**Building Services** 

St Marys Town Centre

Project Address

St Marys Walk Way, Off Queen Street and East Lane

Drawing

Renders

Project

Awning

File Location

C:\dnp group\Works\Current\_Work\226\_19\_St Marys\Structure\_R01.rvt

Checked Drawn Paul Edwards Checker

Date Scale

12/7/2020

Project No. Drawing No.

226\_19 A600.2

Document Set ID: 9270342 Version: 1, Version Date: 26/08/2020

Use figured dimensions. Do not scale from drawing.
 All dimensions are in millimeters.
 Drawings to be read in conjunction with specifacations