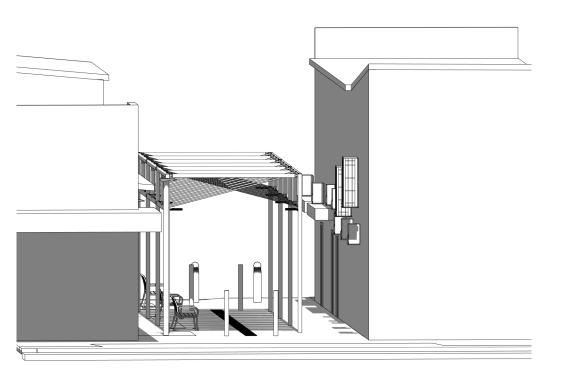

### Revision Schedule

1/1/20 1 For Approval For Review 8/3/20 For Revision 6/6/20 For Accessibility Review 12/7/20 7 For Approval (DA) 27/07/20

**Building Services** 

St Marys Town Centre

Project Address

St Marys Walk Way, Off Queen Street and East Lane

Drawing Renders

Project Awning

File Location

Scale

C:\dnp group\Works\Current\_Work\226\_19\_St Marys\Structure\_R01.rvt

Checked Drawn Checker

Paul Edwards

Date 12/7/2020

Project No. Drawing No.

226\_19 A600.1

NUIES
 Use figured dimensions. Do not scale from drawing.
 All dimensions are in millimeters.
 Drawings to be read in conjunction with specifacations and/or schedules.