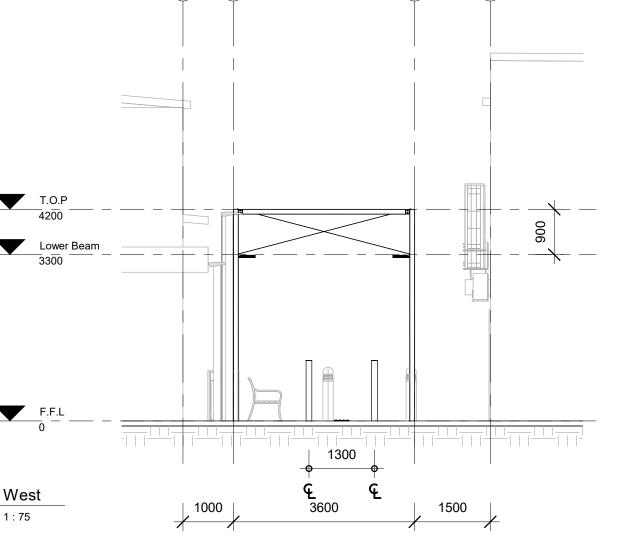

7 For Approval (DA)

**Building Services** 

St Marys Town Centre

Project Address

St Marys Walk Way, Off Queen Street and East Lane

Elevations\_S/W

Project