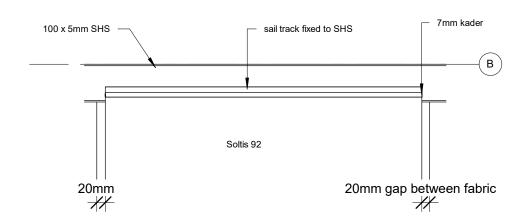

Drawing

Details

Project

Awning

File Location

C:\dnp group\Works\Current\_Work\226\_19\_St Marys\Structure\_R01.rvt

Drawn

Paul Edwards Checker