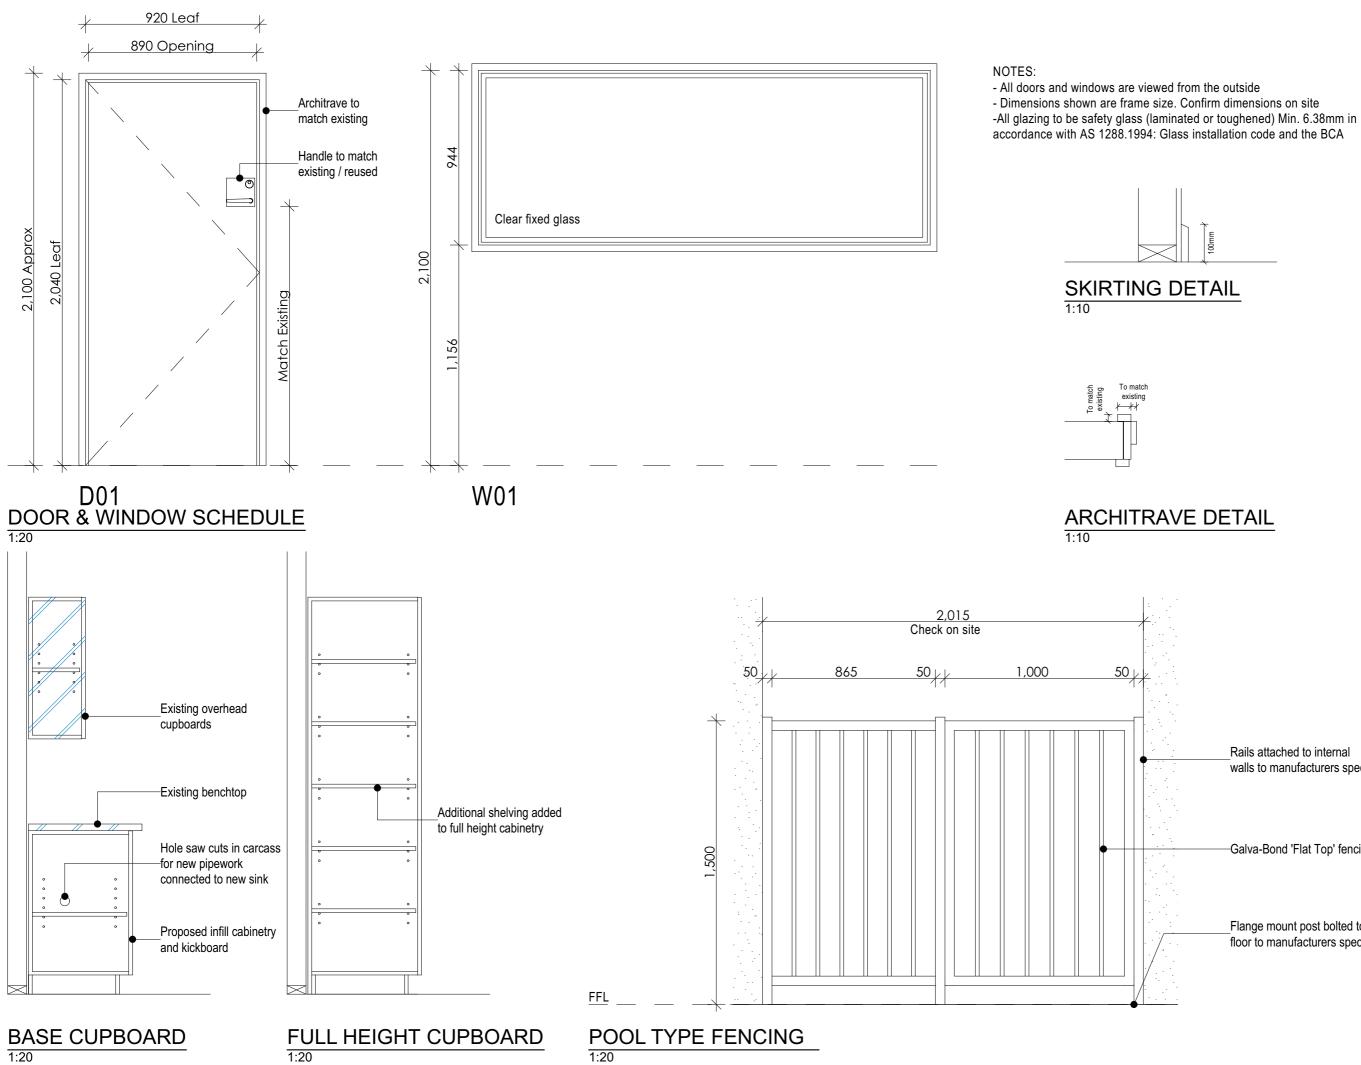

#### Structural

- Make necessary structural investigations in preparation for the break through of the interconnecting wall between the two rooms in the north east corner of the large meeting room as indicated on plan.
- Isolate and relocate any services in this area as required.
- Remove joinery items as indicated to allow for the break through Remove plasterboard wall to existing bulkhead height in the breakthrough area and make good the floor, walls
- and ceiling in this area once break through is complete
- Construct new wall to full height at the existing entry to the main meeting room as indicated on plans allowing for modified doorways and pool type entry gates with appropriate hardware
- Construct new bathroom area as indicated on plan noting requirements for childcare facilities fit out to councils standard specifications including epoxy resin flooring, childrens WC suites, handbasins and general fit out items as detailed by the architect. Architect to provide 1:20 details and elevations. Joinery
  - Remove redundant joinery items in break through area
  - Maintain existing pantry unit to the south of the breakthrough area incorporating additional adjustable shelving
  - Maintain the remaining existing cabinet work and benchtops to the south of the
  - In-fill below the existing sink unit to the south of the breakthrough area(new cabinet with doors to match existina)
  - Install a new separate handwash basin at the far south end of the existing bench run plumbing and drainage lines in the back of cabinet work as required

#### External work

- Allow to remove sections of the existing security fencing between play areas as indicated on plan. Make good . any surfaces damaged by cutting, drilling or removal of fixings. Make good ground below fencing as required.
- Allow to remove the brick hob to the east of the existing staff room under the fence panel to be removed (as indicated on plan) and make good the link between the existing playground and new expanded rear yard areas...material for this to be confirmed (astro-turf/much?)
- Proposed covered area TBA not part of this project.