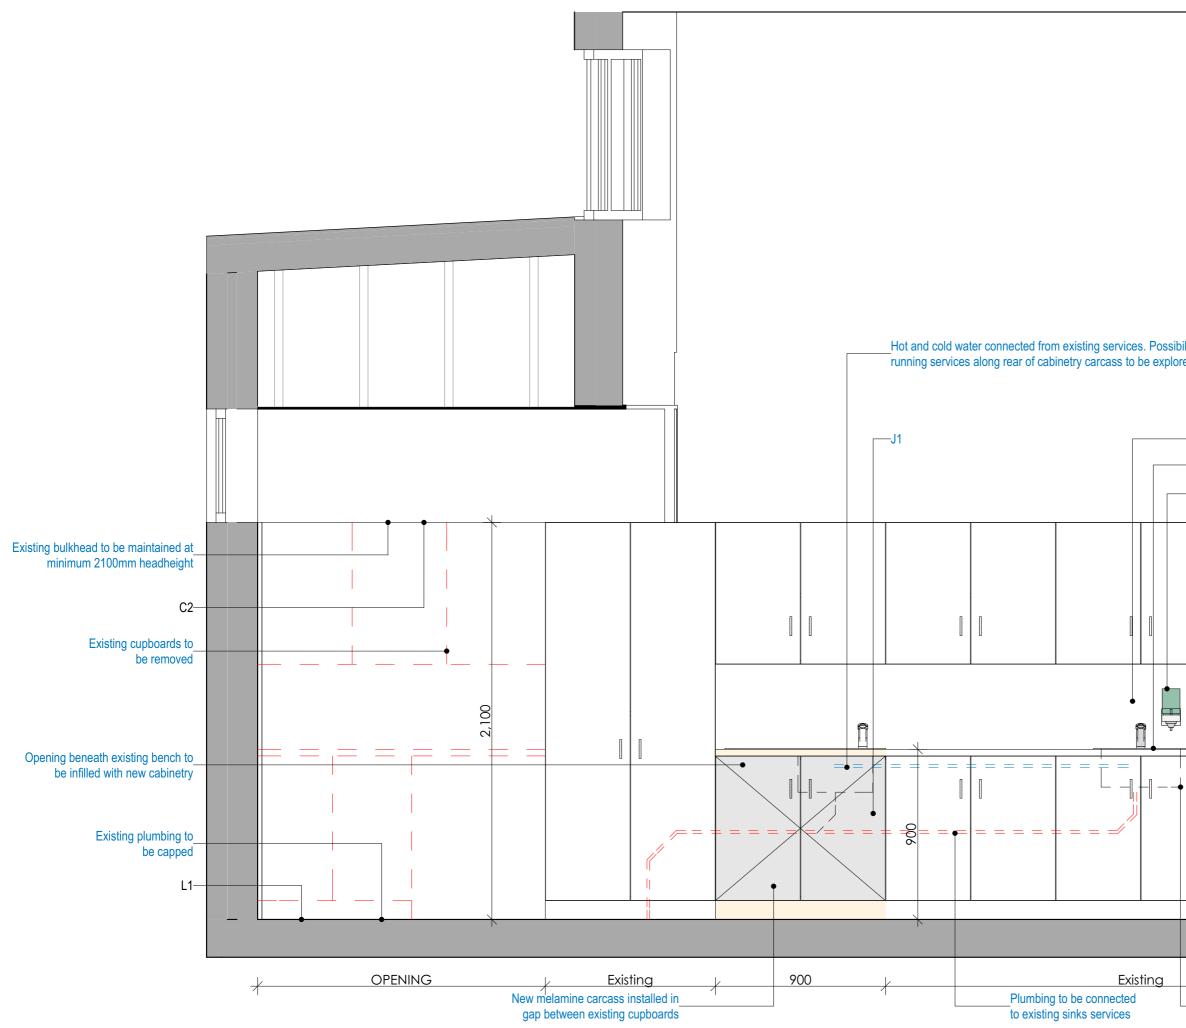

#### Structural

- Make necessary structural investigations in preparation for the break through of the interconnecting wall between the two rooms in the north east corner of the large meeting room as indicated on plan.
- Isolate and relocate any services in this area as required.
- Remove joinery items as indicated to allow for the break through Remove plasterboard wall to existing bulkhead height in the breakthrough area and make good the floor, walls
- and ceiling in this area once break through is complete
- Construct new wall to full height at the existing entry to the main meeting room as indicated on plans allowing for modified doorways and pool type entry gates with appropriate hardware
- Construct new bathroom area as indicated on plan noting requirements for childcare facilities fit out to councils standard specifications including epoxy resin flooring, childrens WC suites, handbasins and general fit out items as detailed by the architect. Architect to provide 1:20 details and elevations. Joinery
  - Remove redundant joinery items in break through area
  - Maintain existing pantry unit to the south of the breakthrough area incorporating additional adjustable shelving
  - Maintain the remaining existing cabinet work and benchtops to the south of the
  - In-fill below the existing sink unit to the south of the breakthrough area(new cabinet with doors to match existina)
  - Install a new separate handwash basin at the far south end of the existing bench run plumbing and drainage lines in the back of cabinet work as required

#### Refer to the finishes schedule for paint details

- Services subject to confirmation by relevant services consultants/designers Generally retain as much existing service work as possible. Redirect and re-establish services as required in
- the proposed breakthrough area. Protect existing services during construction work. HVAC should generally be able to be retained as is. The proposed new childcare area is zoned separately. There will be a requirement to provide an adequate exhaust system to the new childrens bathroom to the required standards. Ensure the existing AC system is protected (isolated during works) to prevent dust intake. Allow to rebalance and service the existing unit once works are complete.
- Hydraulics provide necessary water supply and drainage works for the new childrens bathroom. It is . envisaged that connections will be made for both water and drainage via the existing cleaners cupboard. All necessary standards to be maintained including water temperature control. Provide water and drainage to a new handwashing sink in the existing joinery unit in the new childrens room. Architect to specify fittings as per councils standard finishes schedule.
- Electrical generally all existing electrical fittings and fixtures should be retained in the new childrens room. Allow for the relocation of light switching as required subject to changes to the rooms main entry point. Existing lighting can be retained in the main room. Allow for the electrical fit-out of the new childrens bathroom-specifically lighting and power for exhaust systems as required. There is no requirement for GPOs in this new bathroom. Security- allow to modify the existing security system to operate to the new proposed layout - i.e. PIR sensor relocation as required to cover new access and entry points. Zoning of the existing system should be checked on
- site and adjusted as required.

All dimensions must be checked on-site prior to the commencement of any works. Any discrepancies are to be brought to the attention of DESIGNCORP ARCHITECTS.

New melamine carcass -installed in gap between

-cabinetry and laminate benchtop to be retained

Hot and cold water connected from existing services. Possibility of running services along rear of cabinetry carcass to be explored

New sink to be installed