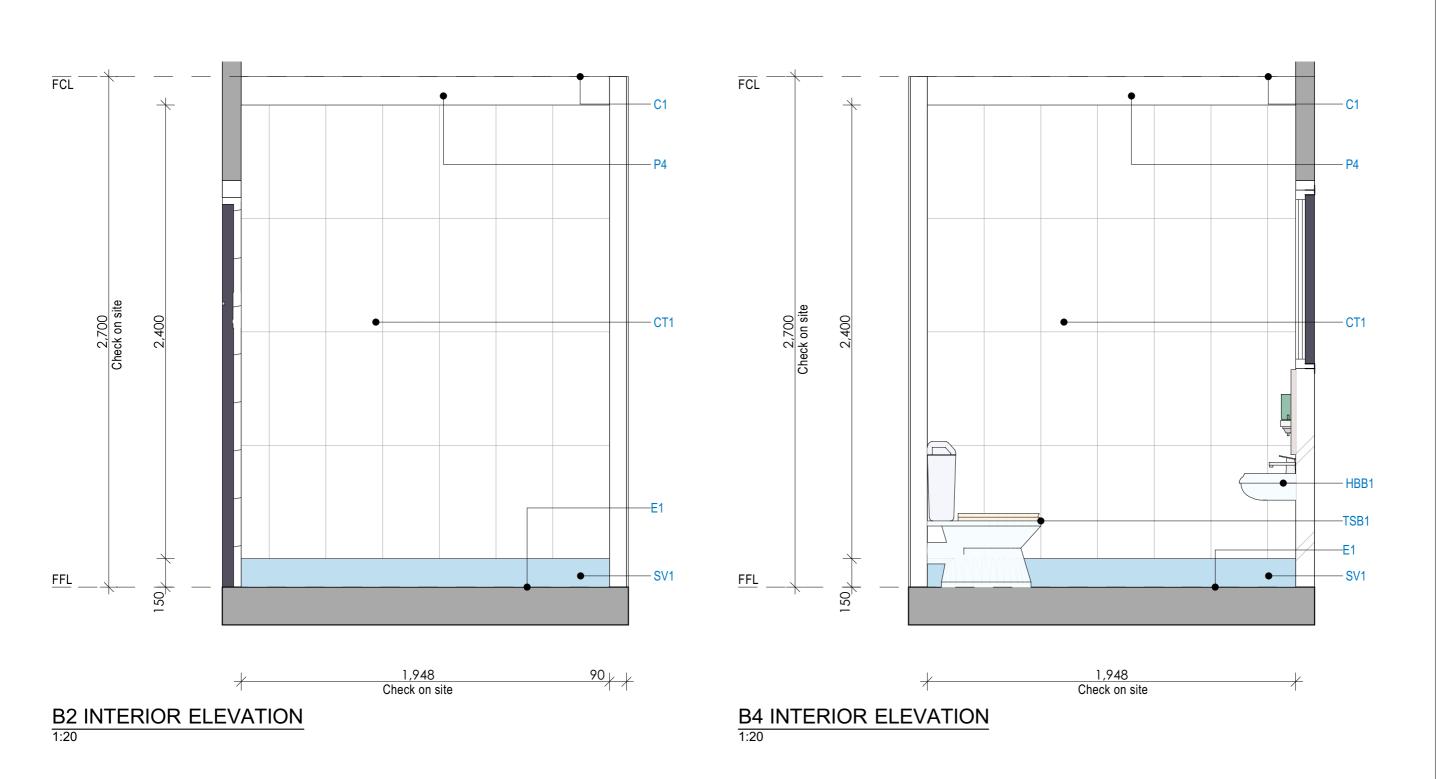

$$+$$

| ŖĪ                                                                                             | Ŗ                                                                               |                                     | •                                                  | Instit                                             | ber<br>alian<br>ute of<br>tects                   |
|------------------------------------------------------------------------------------------------|---------------------------------------------------------------------------------|-------------------------------------|----------------------------------------------------|----------------------------------------------------|---------------------------------------------------|
|                                                                                                |                                                                                 |                                     |                                                    |                                                    | 20/05/2019                                        |
| issue k:<br>issue j:                                                                           | issue i:<br>issue h:                                                            | issue g:<br>issue f:                | issue e:                                           | issue c:                                           | issue p. crient oketch<br>issue a: Grant Approval |
|                                                                                                | & ADDS                                                                          |                                     |                                                    | Council                                            | PCC                                               |
| LEVATIONS                                                                                      | E CENTRE ALT                                                                    |                                     | ICIL                                               | sheet size: A3                                     | ref: 2019-135                                     |
| <b>34 INTERIOR ELEVATIONS</b>                                                                  | SED CHILDCARE CENTRE ALT & ADDS                                                 | MORE PARK,                          | TH CITY COUNCIL                                    | scale: as shown sheet size: A3                     | date: SEPT19                                      |
| drawing: B2 & B                                                                                | project: PROPOS                                                                 | @ CLEN                              | client: <b>PENRI1</b>                              | drawn: A.M.                                        | checked: J.E.                                     |
|                                                                                                |                                                                                 |                                     |                                                    | В                                                  | 16                                                |
| admi                                                                                           | fax:                                                                            | ram<br>: +61<br>+ 61<br>ob:<br>esig | 2 9 <br>  2 9 <br>0431<br>ncor                     | nsw 2<br>630 9<br>630 9<br>630 9<br>111<br>p.cor   | 2151<br>9911<br>9922<br>777<br>n.au               |
| A<br>nomina<br>This do                                                                         | <b>C</b><br>R C<br>ted arch                                                     | H I<br>itect -<br>is C              | joe el-s                                           | ст s<br>abbagh<br>GHT ar                           | 8707<br>id the                                    |
| property<br>Pty. Ltd<br>used will<br>the auth<br>All dimu<br>prior to<br>Any disc<br>attention | . It is no<br>thout the<br>or.<br>ensions<br>the common<br>crepancion<br>of DES | must<br>mencer<br>mencer<br>sare    | e retair<br>written<br>be ch<br>ment of<br>to be l | ied, cop<br>permiss<br>ecked<br>any wor<br>prought | oied or<br>sion of<br>on-site<br>rks.<br>to the   |
|                                                                                                | 1                                                                               | 1                                   |                                                    |                                                    |                                                   |