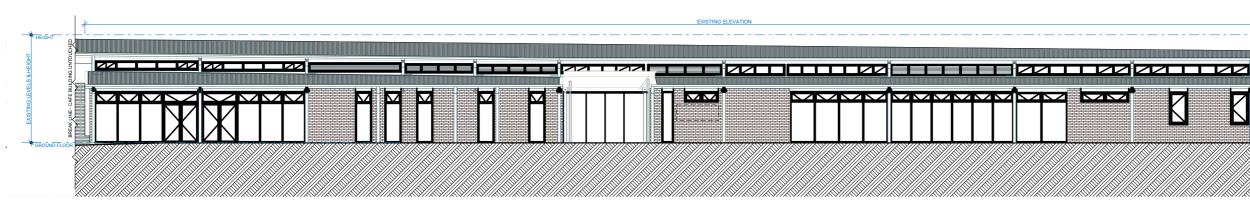

|         | issue e:                |            |
| :r  | ns<br>96<br>96<br>96<br>96              |          |         | )<br>)<br>-<br>-<br>- |                               |         | issue d:                |            |
| )r  | p s<br>sw<br>30<br>30<br>11             | drawn:   | A.M.    | scale: as shown       | le: as shown   sheet size: A3 | Council | issue c:                |            |
| D   | 21<br>99<br>99<br>17<br>m               |          |         |                       |                               |         | issue b: Client Sketch  | 20/09/2019 |
|     | eet<br>51<br>11<br>22<br>77<br>.au      | checked  | d: J.E. | date: SEPT19          | ref: 2019-135                 | PCC     | issue a: Grant Approval | 20/05/2019 |



### NORTH ELEVATION

1:200



## SOUTH ELEVATION

1:200



## WEST ELEVATION

1:200



### EAST ELEVATION 1:200 Document Set ID: 9068125

Version: 1, Version Date: 18/03/2020





16 dunlop street north parramatta nsw 2151 ph: +61 2 9630 9911 fax: + 61 2 9630 9922 mob: 0431 111 777 admin@designcorp.com.au www.designcorp.com.au



This document is COPYRIGHT and the property of DESIGNCORP ARCHITECTS Pty. Ltd. It is not to be retained, copied or used without the prior written permission of the author. All dimensions must be checked on-site prior to the commencement of any works. Any discrepancies are to be brought to the attention of DESIGNCORP ARCHITECTS.