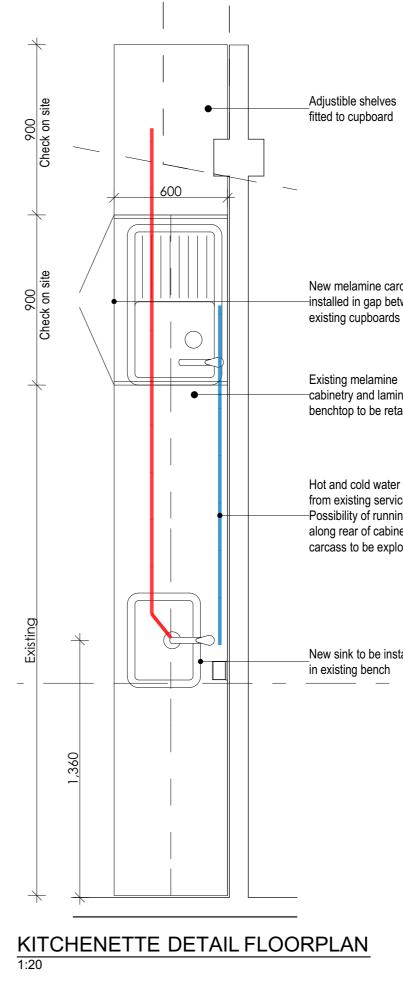

All dimensions must be checked on-site prior to the commencement of any works. Any discrepancies are to be brought to the attention of DESIGNCORP ARCHITECTS.

New melamine carcass -installed in gap between

-cabinetry and laminate benchtop to be retained

Hot and cold water connected from existing services. Possibility of running services along rear of cabinetry carcass to be explored

New sink to be installed

#### Structural

- Make necessary structural investigations in preparation for the break through of the interconnecting wall between the two rooms in the north east corner of the large meeting room as indicated on plan.
- Isolate and relocate any services in this area as required.
- Remove joinery items as indicated to allow for the break through Remove plasterboard wall to existing bulkhead height in the breakthrough area and make good the floor, walls
- and ceiling in this area once break through is complete
- Construct new wall to full height at the existing entry to the main meeting room as indicated on plans allowing for modified doorways and pool type entry gates with appropriate hardware
- Construct new bathroom area as indicated on plan noting requirements for childcare facilities fit out to councils standard specifications including epoxy resin flooring, childrens WC suites, handbasins and general fit out items as detailed by the architect. Architect to provide 1:20 details and elevations. Joinery
  - Remove redundant joinery items in break through area
  - Maintain existing pantry unit to the south of the breakthrough area incorporating additional adjustable shelving
  - Maintain the remaining existing cabinet work and benchtops to the south of the
  - In-fill below the existing sink unit to the south of the breakthrough area(new cabinet with doors to match existina)
  - Install a new separate handwash basin at the far south end of the existing bench run plumbing and drainage lines in the back of cabinet work as required