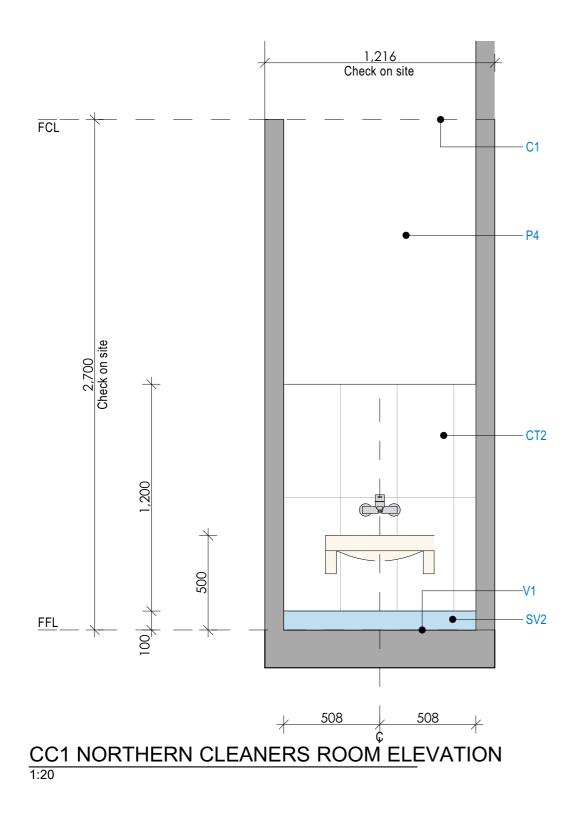

trim.
- Connect and fit off all services electrical , plumbing, security and HVAC
- Leave site in a clean, tidy and safe state fully functional and fit for purpose.
- Provide all necessary manufacturers and installation certificates, as built drawings, warranties etc on completion of the works





### **B10**

16 dunlop street north parramatta nsw 2151 ph: +61 2 9630 9911 fax: + 61 2 9630 9922 mob: 0431 111 777 admin@designcorp.com.au www.designcorp.com.au



This document is COPYRIGHT and the property of DESIGNCORP ARCHITECTS Pty. Ltd. It is not to be retained, copied or used without the prior written permission of the author.

All dimensions must be checked on-site prior to the commencement of any works. Any discrepancies are to be brought to the attention of DESIGNCORP ARCHITECTS.







New melamine carcass -installed in gap between

-cabinetry and laminate benchtop to be retained

Hot and cold water connected from existing services. Possibility of running services along rear of cabinetry carcass to be explored

New sink to be installed





Rails attached to internal walls to manufacturers specs

-Galva-Bond 'Flat Top' fencing

Flange mount post bolted to floor to manufacturers specs





# K1 INTERIOR ELEVATION

\_\_\_\_\_

|                |                    |        | ₹ <b>I</b> ₹                                                      |
|----------------|--------------------|--------|-------------------------------------------------------------------|
|                |                    |        | issue i: