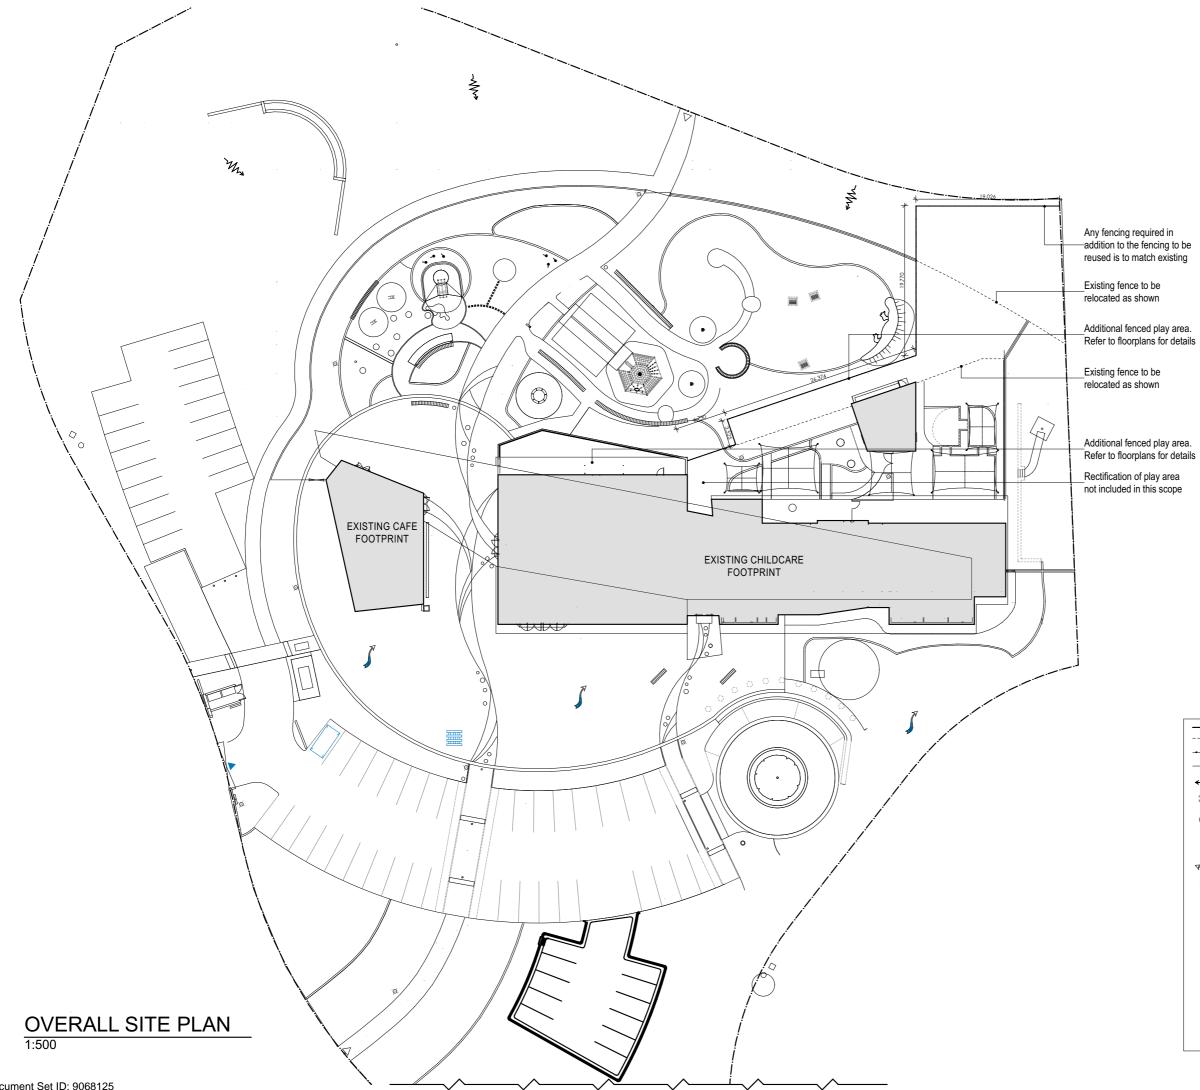

## GROUND FLOOR GENERAL LAYOUT

1:200

GROUND FLOOR GENERAL LAYOUT 1:100

Document Set ID: 9068125 Version: 1, Version Date: 18/03/2020

PROPOSED CHILDCARE CENTRE ALT & ADDS @ GLENMORE PARK , scale: as shown sheet size: A3 date: SEPT19 ref: 2019-135 PENRITH CITY COUNCIL date: SEPT19 \_\_\_\_ Α.Μ. J.Е. checked: project: drawn: client: