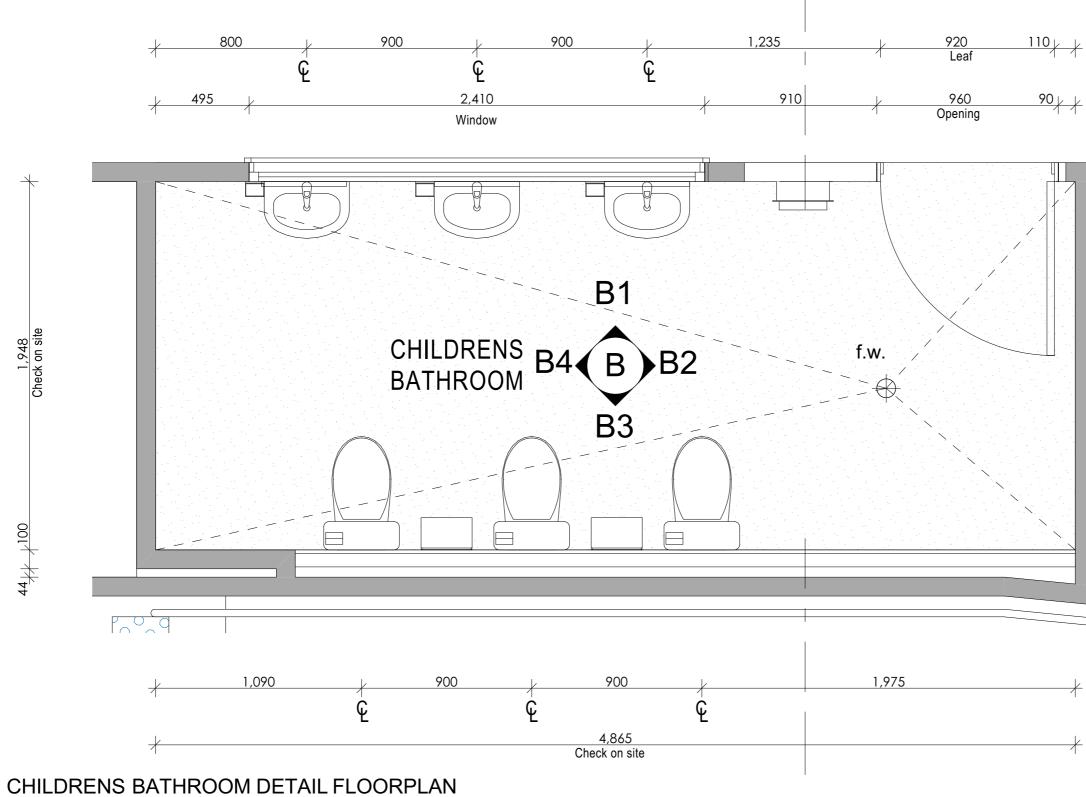

#### Structural

- Make necessary structural investigations in preparation for the break through of the interconnecting wall between the two rooms in the north east corner of the large meeting room as indicated on plan.
- Isolate and relocate any services in this area as required.
- Remove joinery items as indicated to allow for the break through Remove plasterboard wall to existing bulkhead height in the breakthrough area and make good the floor, walls
- and ceiling in this area once break through is complete
- Construct new wall to full height at the existing entry to the main meeting room as indicated on plans allowing for modified doorways and pool type entry gates with appropriate hardware
- Construct new bathroom area as indicated on plan noting requirements for childcare facilities fit out to councils standard specifications including epoxy resin flooring, childrens WC suites, handbasins and general fit out items as detailed by the architect. Architect to provide 1:20 details and elevations. Joinery
  - Remove redundant joinery items in break through area
  - Maintain existing pantry unit to the south of the breakthrough area incorporating additional adjustable shelving
  - Maintain the remaining existing cabinet work and benchtops to the south of the
  - In-fill below the existing sink unit to the south of the breakthrough area(new cabinet with doors to match existina)
  - Install a new separate handwash basin at the far south end of the existing bench run plumbing and drainage lines in the back of cabinet work as required

#### Refer to the finishes schedule for paint details

- Services subject to confirmation by relevant services consultants/designers Generally retain as much existing service work as possible. Redirect and re-establish services as required in
- the proposed breakthrough area. Protect existing services during construction work. HVAC should generally be able to be retained as is. The proposed new childcare area is zoned separately. There will be a requirement to provide an adequate exhaust system to the new childrens bathroom to the required standards. Ensure the existing AC system is protected (isolated during works) to prevent dust intake. Allow to rebalance and service the existing unit once works are complete.
- Hydraulics provide necessary water supply and drainage works for the new childrens bathroom. It is . envisaged that connections will be made for both water and drainage via the existing cleaners cupboard. All necessary standards to be maintained including water temperature control. Provide water and drainage to a new handwashing sink in the existing joinery unit in the new childrens room. Architect to specify fittings as per councils standard finishes schedule.
- Electrical generally all existing electrical fittings and fixtures should be retained in the new childrens room. Allow for the relocation of light switching as required subject to changes to the rooms main entry point. Existing lighting can be retained in the main room. Allow for the electrical fit-out of the new childrens bathroom-specifically lighting and power for exhaust systems as required. There is no requirement for GPOs in this new bathroom. Security- allow to modify the existing security system to operate to the new proposed layout - i.e. PIR sensor relocation as required to cover new access and entry points. Zoning of the existing system should be checked on
- site and adjusted as required.