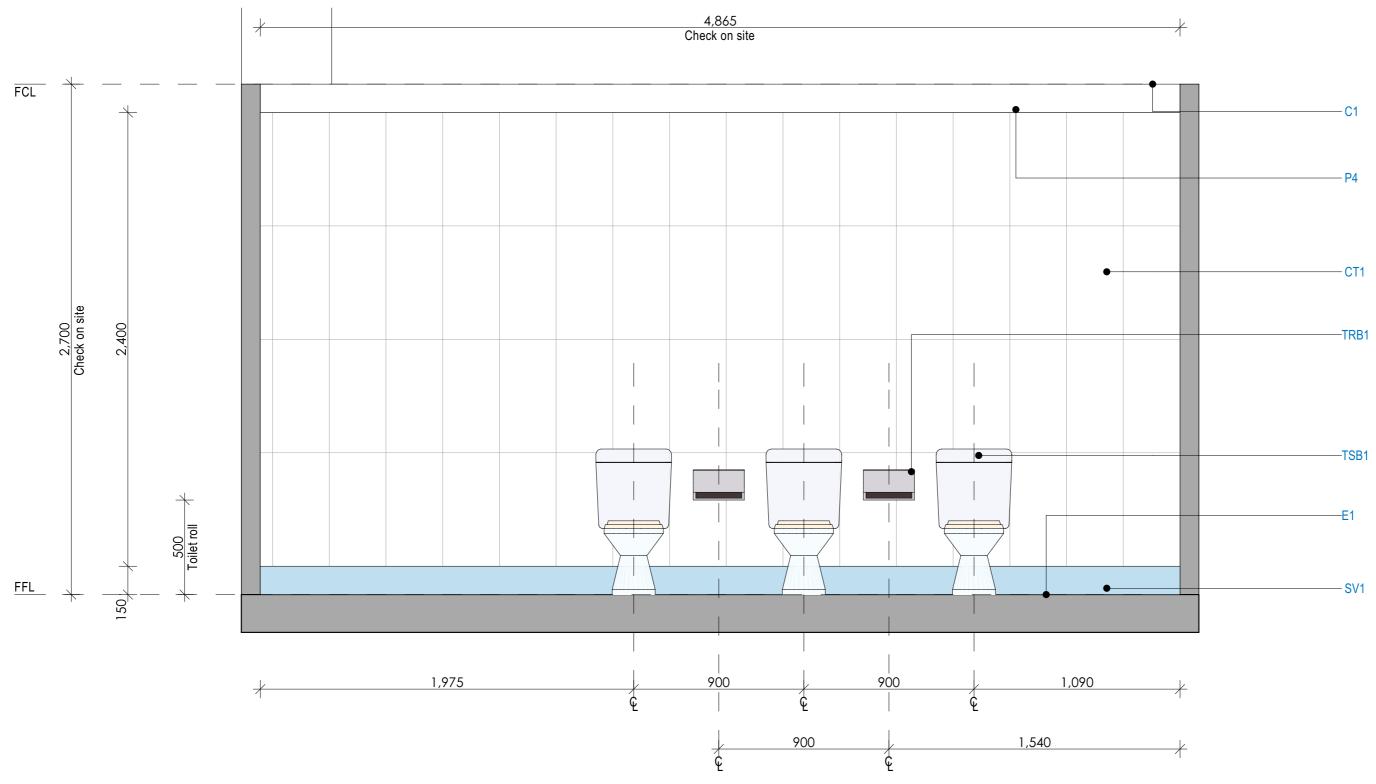

# B3 INTERIOR ELEVATION

| d   | adm                                     | drawing  | B3 INT  | ERIOR ELEVATION       | ATION                         |         | issue k:<br>issue i:    |            |
|-----|-----------------------------------------|----------|---------|-----------------------|-------------------------------|---------|-------------------------|------------|
| les | fax:                                    | project: | PROPO   | SED CHILDCAF          | CHILDCARE CENTRE ALT & ADDS   | & ADDS  | issue i:<br>issue h:    |            |
| in  | rrama<br>: +61<br>+ 61<br>nob:<br>lesig |          | @ CLEI  | <b>NMORE PARK</b> ,   |                               |         | issue g:<br>issue f:    |            |
| nc  | 2 9<br>  2 9<br>043<br>ncoi             | client:  | PENRI   | TH CITY COUNCIL       | NCIL                          |         | issue e:                |            |
| :r  | ns<br>96<br>96<br>96<br>96              |          |         | )<br>)<br>-<br>-<br>- |                               |         | issue d:                |            |
| )r  | p s<br>sw<br>30<br>30<br>11             | drawn:   | A.M.    | scale: as shown       | le: as shown   sheet size: A3 | Council | issue c:                |            |
| D   | 21<br>99<br>99<br>17<br>m               |          |         |                       |                               |         | issue b: Client Sketch  | 20/09/2019 |
|     | eet<br>51<br>11<br>22<br>77<br>.au      | checked  | d: J.E. | date: SEPT19          | ref: 2019-135                 | PCC     | issue a: Grant Approval | 20/05/2019 |