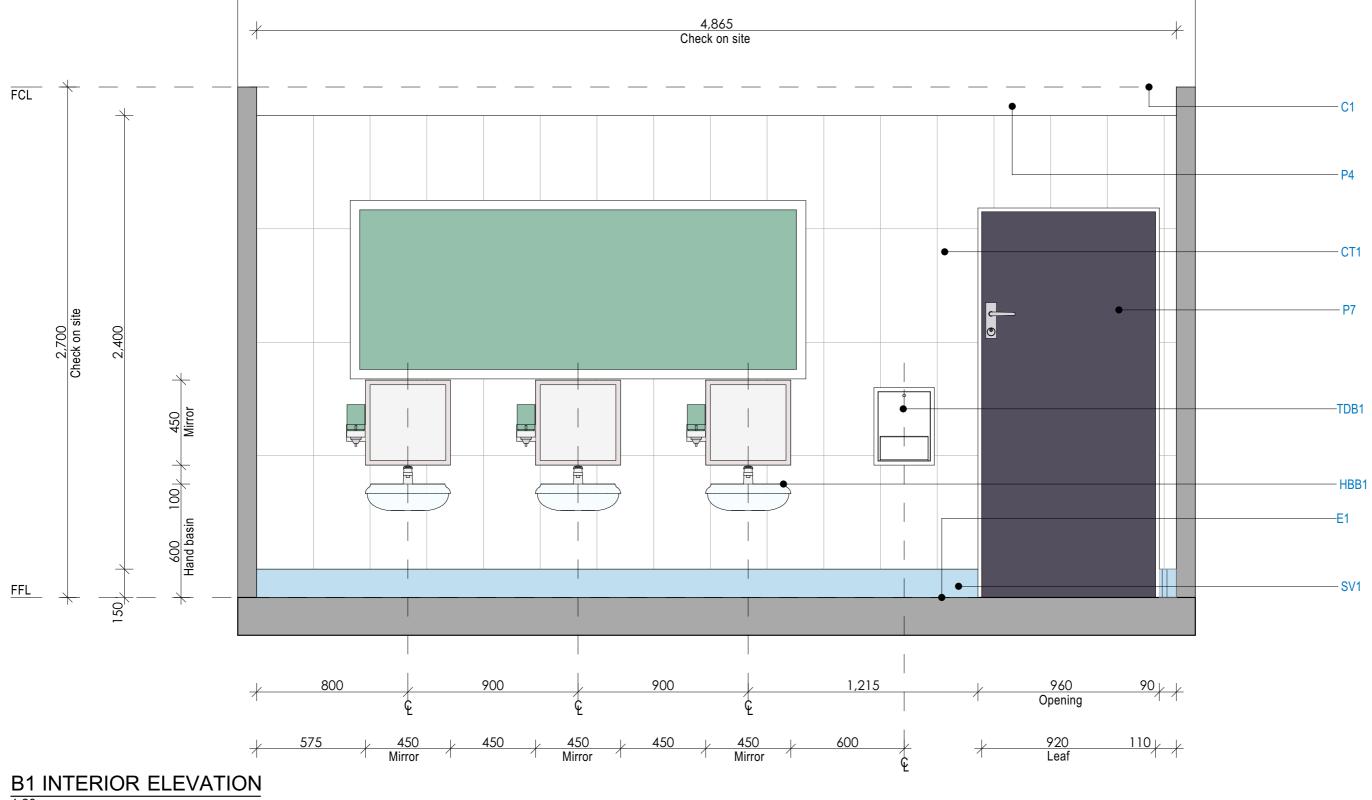

#### Structural

- Make necessary structural investigations in preparation for the break through of the interconnecting wall between the two rooms in the north east corner of the large meeting room as indicated on plan.
- Isolate and relocate any services in this area as required.
- Remove joinery items as indicated to allow for the break through Remove plasterboard wall to existing bulkhead height in the breakthrough area and make good the floor, walls
- and ceiling in this area once break through is complete
- Construct new wall to full height at the existing entry to the main meeting room as indicated on plans allowing for modified doorways and pool type entry gates with appropriate hardware
- Construct new bathroom area as indicated on plan noting requirements for childcare facilities fit out to councils standard specifications including epoxy resin flooring, childrens WC suites, handbasins and general fit out items as detailed by the architect. Architect to provide 1:20 details and elevations. Joinery
  - Remove redundant joinery items in break through area
  - Maintain existing pantry unit to the south of the breakthrough area incorporating additional adjustable shelving
  - Maintain the remaining existing cabinet work and benchtops to the south of the
  - In-fill below the existing sink unit to the south of the breakthrough area(new cabinet with doors to match existina)
  - Install a new separate handwash basin at the far south end of the existing bench run plumbing and drainage lines in the back of cabinet work as required

#### Refer to the finishes schedule for paint details

- Services subject to confirmation by relevant services consultants/designers Generally retain as much existing service work as possible. Redirect and re-establish services as required in
- the proposed breakthrough area. Protect existing services during construction work. HVAC should generally be able to be retained as is. The proposed new childcare area is zoned separately. There will be a requirement to provide an adequate exhaust system to the new childrens bathroom to the required standards. Ensure the existing AC system is protected (isolated during works) to prevent dust intake. Allow to rebalance and service the existing unit once works are complete.
- Hydraulics provide necessary water supply and drainage works for the new childrens bathroom. It is . envisaged that connections will be made for both water and drainage via the existing cleaners cupboard. All necessary standards to be maintained including water temperature control. Provide water and drainage to a new handwashing sink in the existing joinery unit in the new childrens room. Architect to specify fittings as per councils standard finishes schedule.
- Electrical generally all existing electrical fittings and fixtures should be retained in the new childrens room. Allow for the relocation of light switching as required subject to changes to the rooms main entry point. Existing lighting can be retained in the main room. Allow for the electrical fit-out of the new childrens bathroom-specifically lighting and power for exhaust systems as required. There is no requirement for GPOs in this new bathroom. Security- allow to modify the existing security system to operate to the new proposed layout - i.e. PIR sensor relocation as required to cover new access and entry points. Zoning of the existing system should be checked on
- site and adjusted as required.