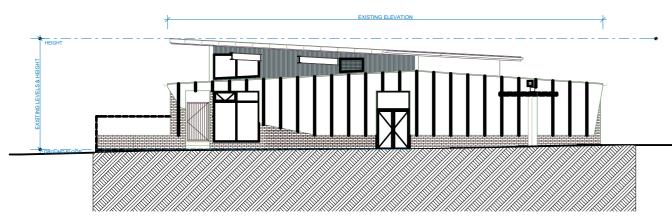

ue e:                |            |
| :r  | ns<br>96<br>96<br>96<br>96              |          |         | )<br>)<br>-<br>-<br>- |                               |         | issue d:                |            |
| )r  | p s<br>sw<br>30<br>30<br>11             | drawn:   | A.M.    | scale: as shown       | le: as shown   sheet size: A3 | Council | issue c:                |            |
| D   | 21<br>99<br>99<br>17<br>m               |          |         |                       |                               |         | issue b: Client Sketch  | 20/09/2019 |
|     | eet<br>51<br>11<br>22<br>77<br>.au      | checked  | d: J.E. | date: SEPT19          | ref: 2019-135                 | PCC     | issue a: Grant Approval | 20/05/2019 |



### NORTH ELEVATION

1:200



## SOUTH ELEVATION

1:200



## WEST ELEVATION

1:200



### EAST ELEVATION 1:200 Document Set ID: 9068125

Version: 1, Version Date: 18/03/2020





16 dunlop street north parramatta nsw 2151 ph: +61 2 9630 9911 fax: + 61 2 9630 9922 mob: 0431 111 777 admin@designcorp.com.au www.designcorp.com.au



This document is COPYRIGHT and the property of DESIGNCORP ARCHITECTS Pty. Ltd. It is not to be retained, copied or used without the prior written permission of the author. All dimensions must be checked on-site prior to the commencement of any works. Any discrepancies are to be brought to the attention of DESIGNCORP ARCHITECTS.