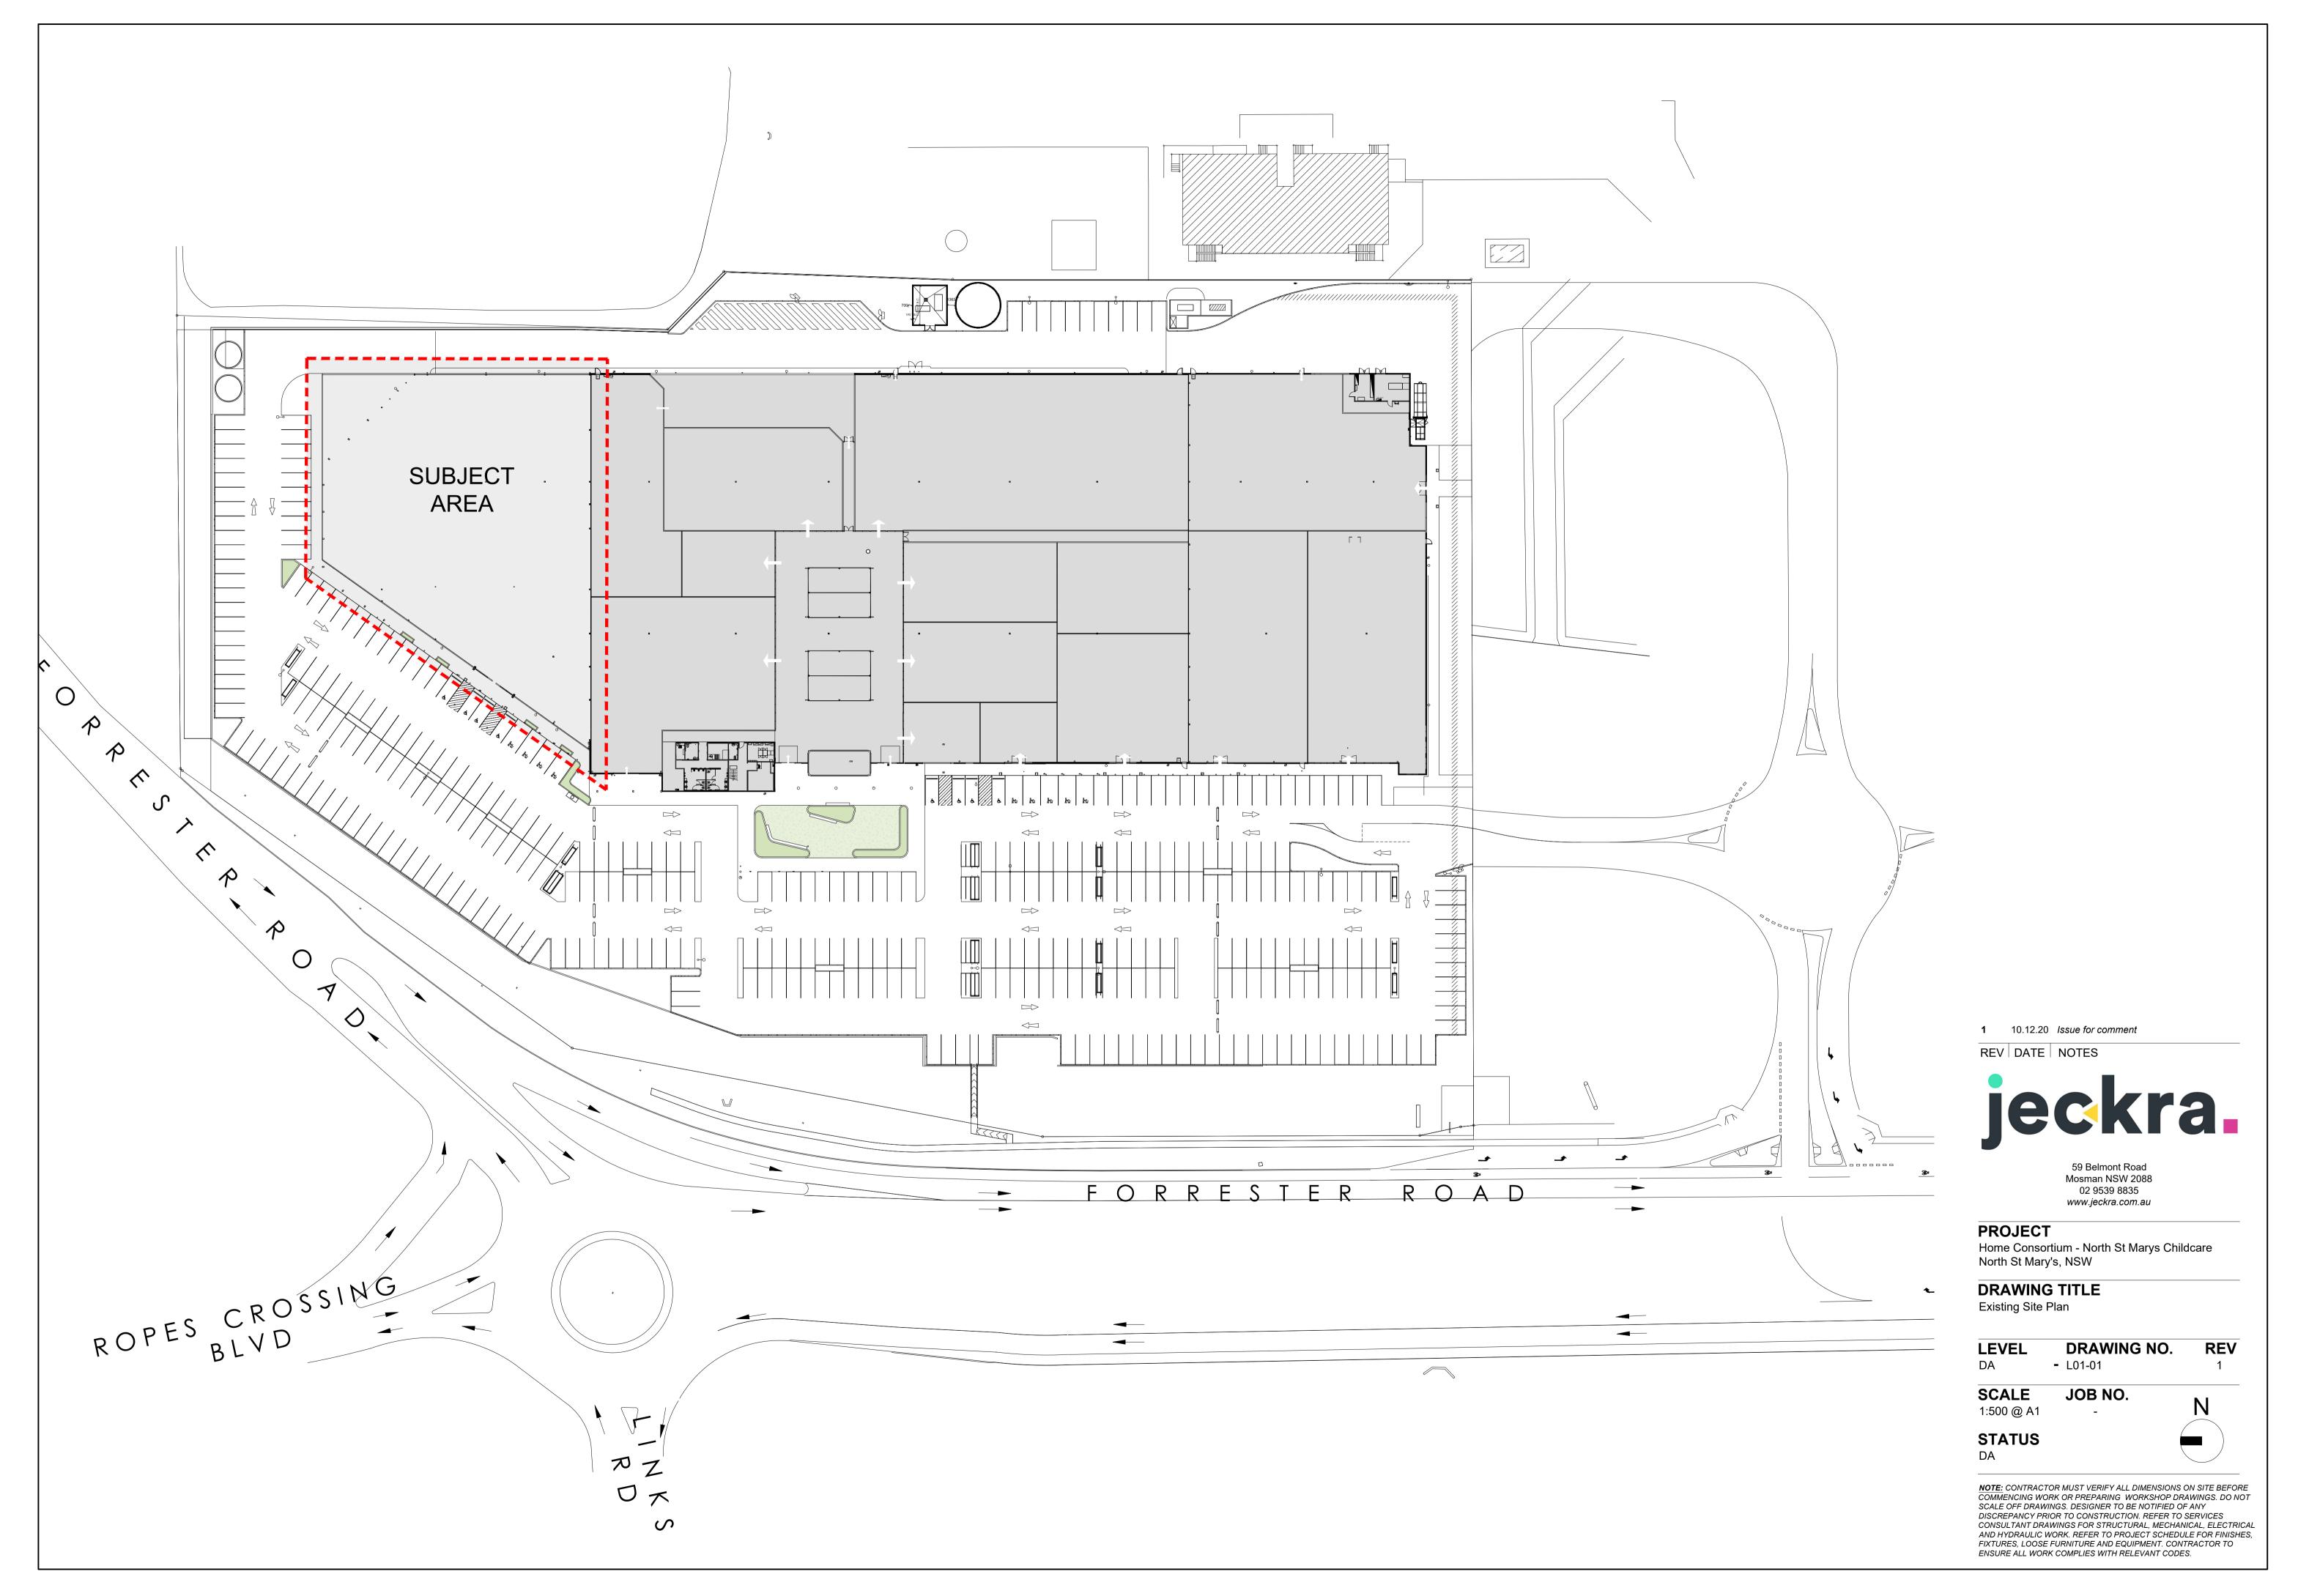

| INDOOR AREA CALCULATIONS |                    |                      |                          |                 |  |  |  |
|--------------------------|--------------------|----------------------|--------------------------|-----------------|--|--|--|
| INDOOR PLAY<br>AREA      | No. OF<br>CHILDREN | REQ'D INDOOR<br>AREA | AVAILABLE<br>INDOOR AREA | No. OF<br>STAFF |  |  |  |
| 0-1 Nursery 01           | 12                 | 39m²                 | 39m²                     | 3 (1:4)         |  |  |  |
| 0-1 Nursery 02           | 12                 | 39m²                 | 39m²                     | 3 (1:4)         |  |  |  |
| 1-2 Nursery 01           | 12                 | 39m²                 | 39m²                     | 3 (1:4)         |  |  |  |
| 1-2 Nursery 02           |