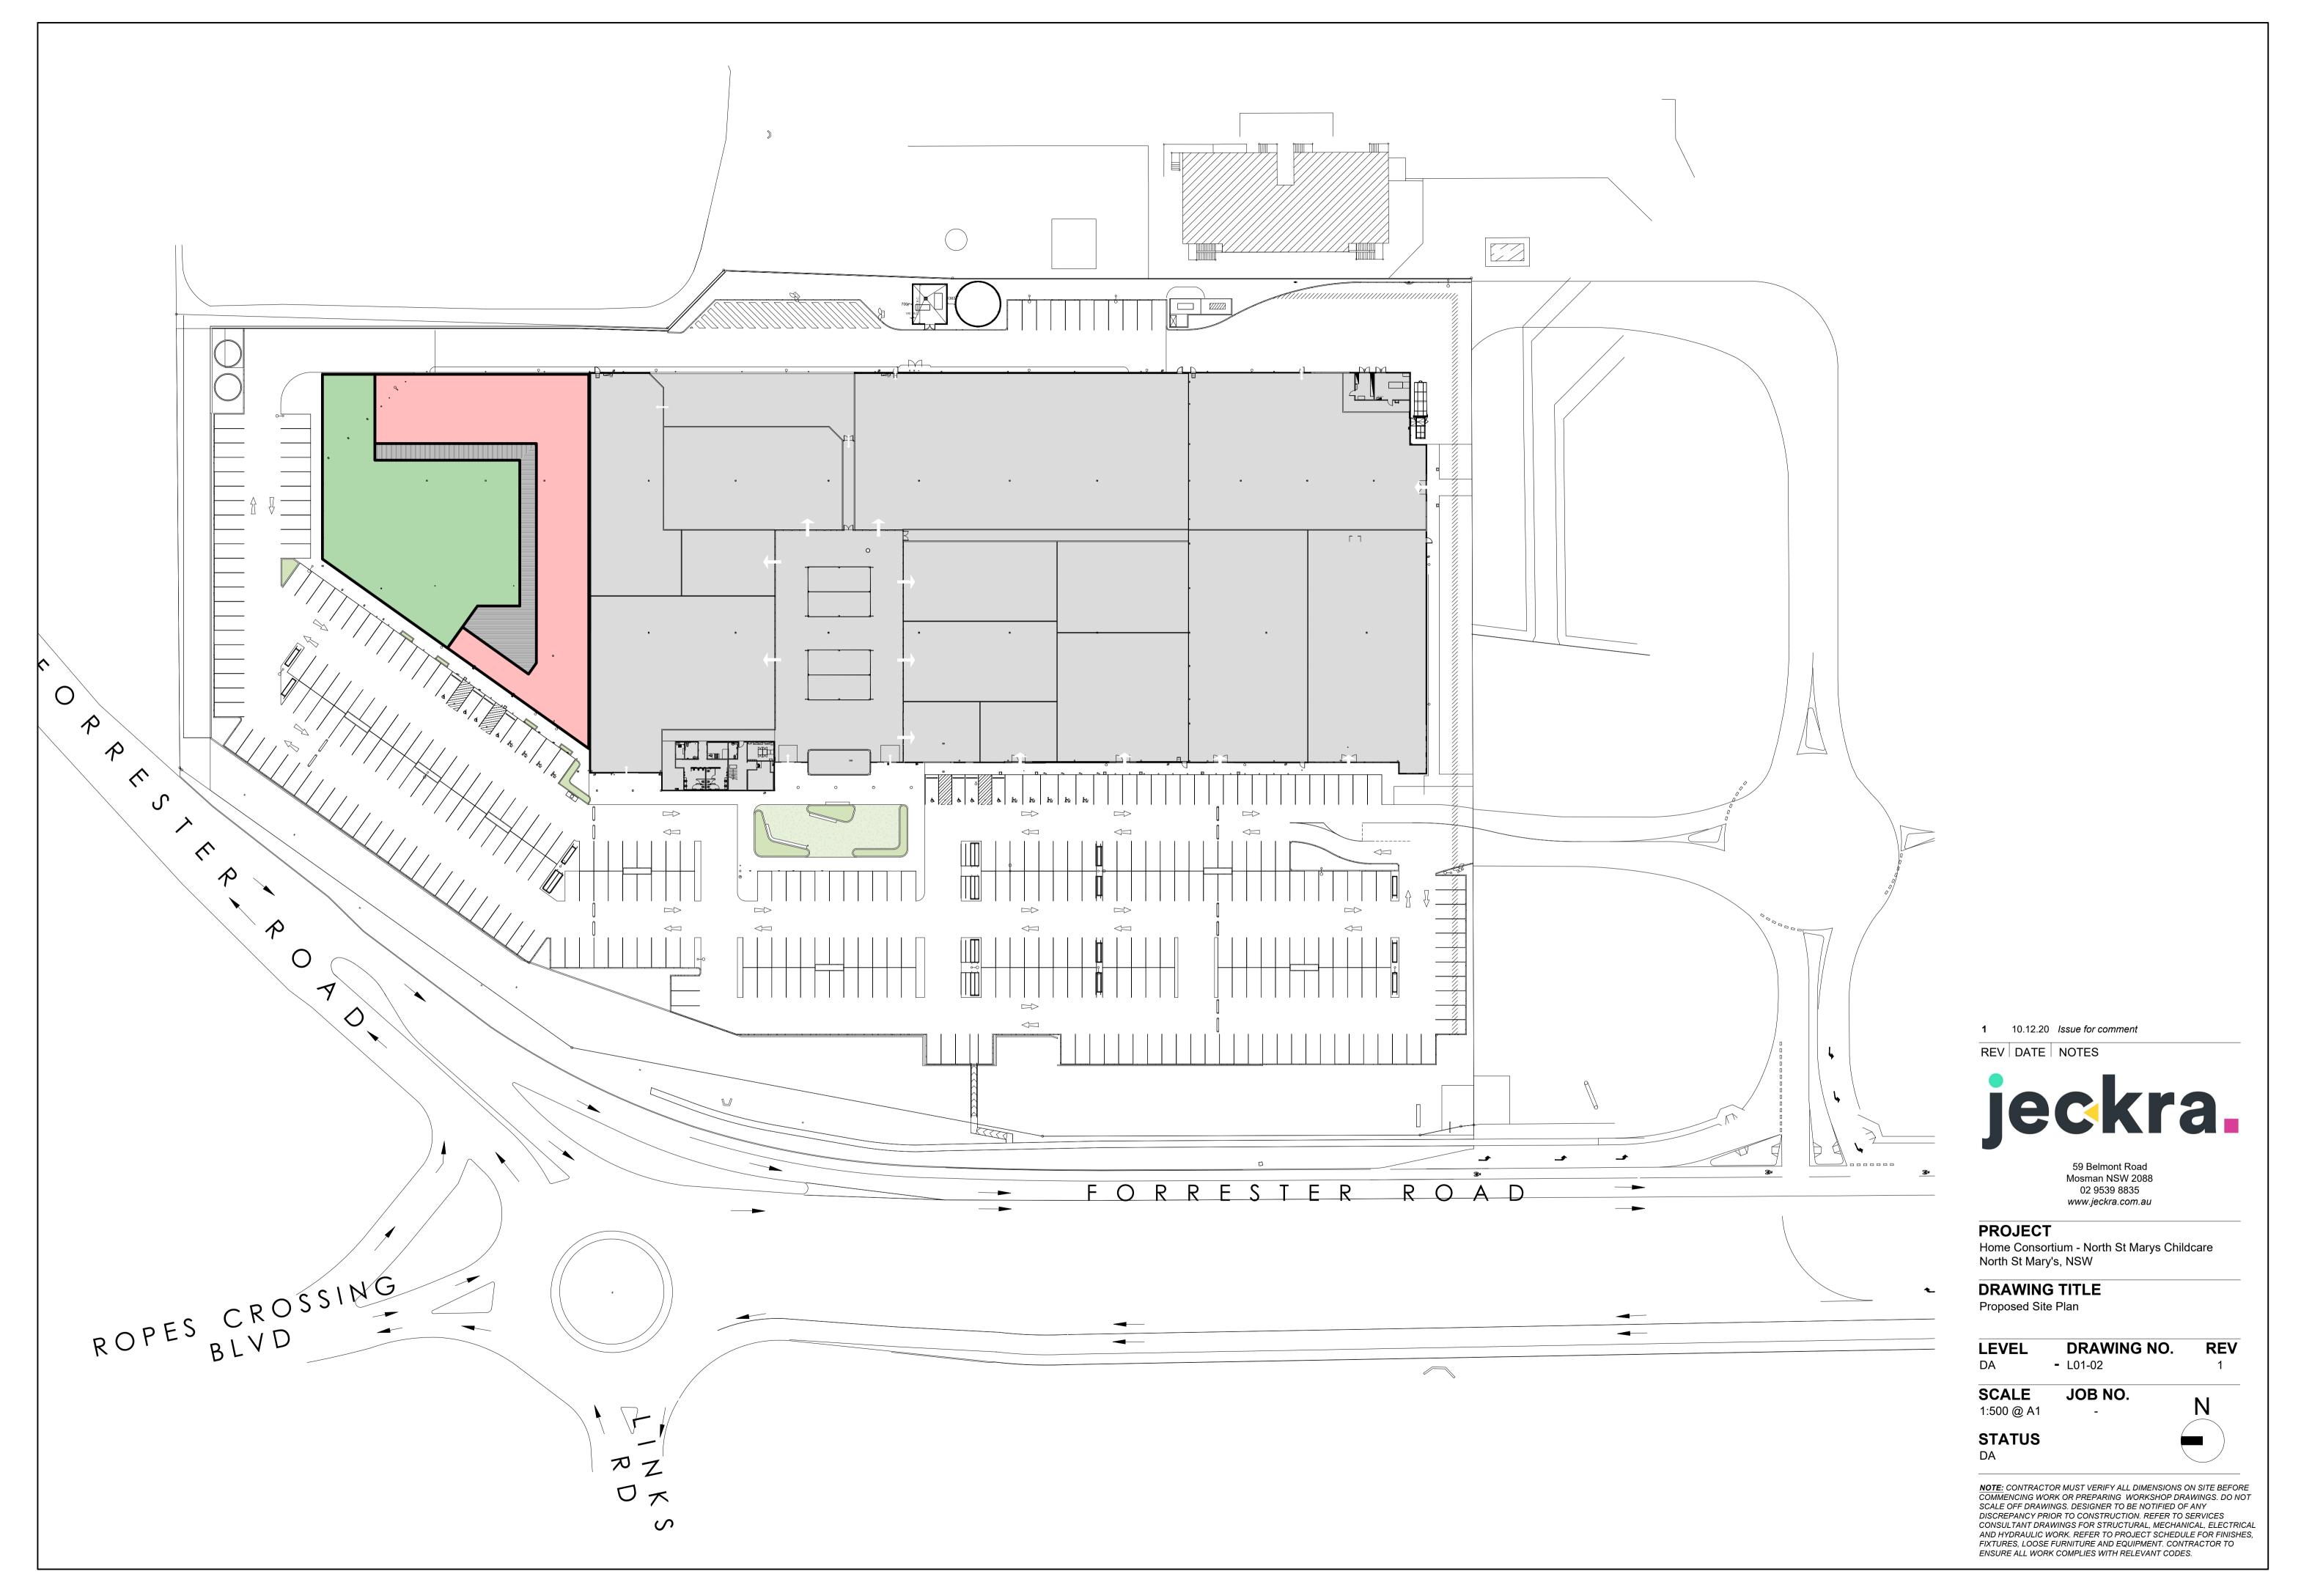

| INDOOR AREA CALCULATIONS |                    |                      |                          |                 |  |  |  |
|--------------------------|--------------------|----------------------|--------------------------|-----------------|--|--|--|
| INDOOR PLAY<br>AREA      | No. OF<br>CHILDREN | REQ'D INDOOR<br>AREA | AVAILABLE<br>INDOOR AREA | No. OF<br>STAFF |  |  |  |
| 0-1 Nursery 01           | 12                 | 39m²                 | 39m²                     | 3 (1:4)         |  |  |  |
| 0-1 Nursery 02           | 12                 | 39m²                 | 39m²                     | 3 (1:4)         |  |  |  |
| 1-2 Nursery 01           | 12                 | 39m²                 | 39m²                     | 3 (1:4)         |  |  |  |
| 1-2 Nursery 02           | 1