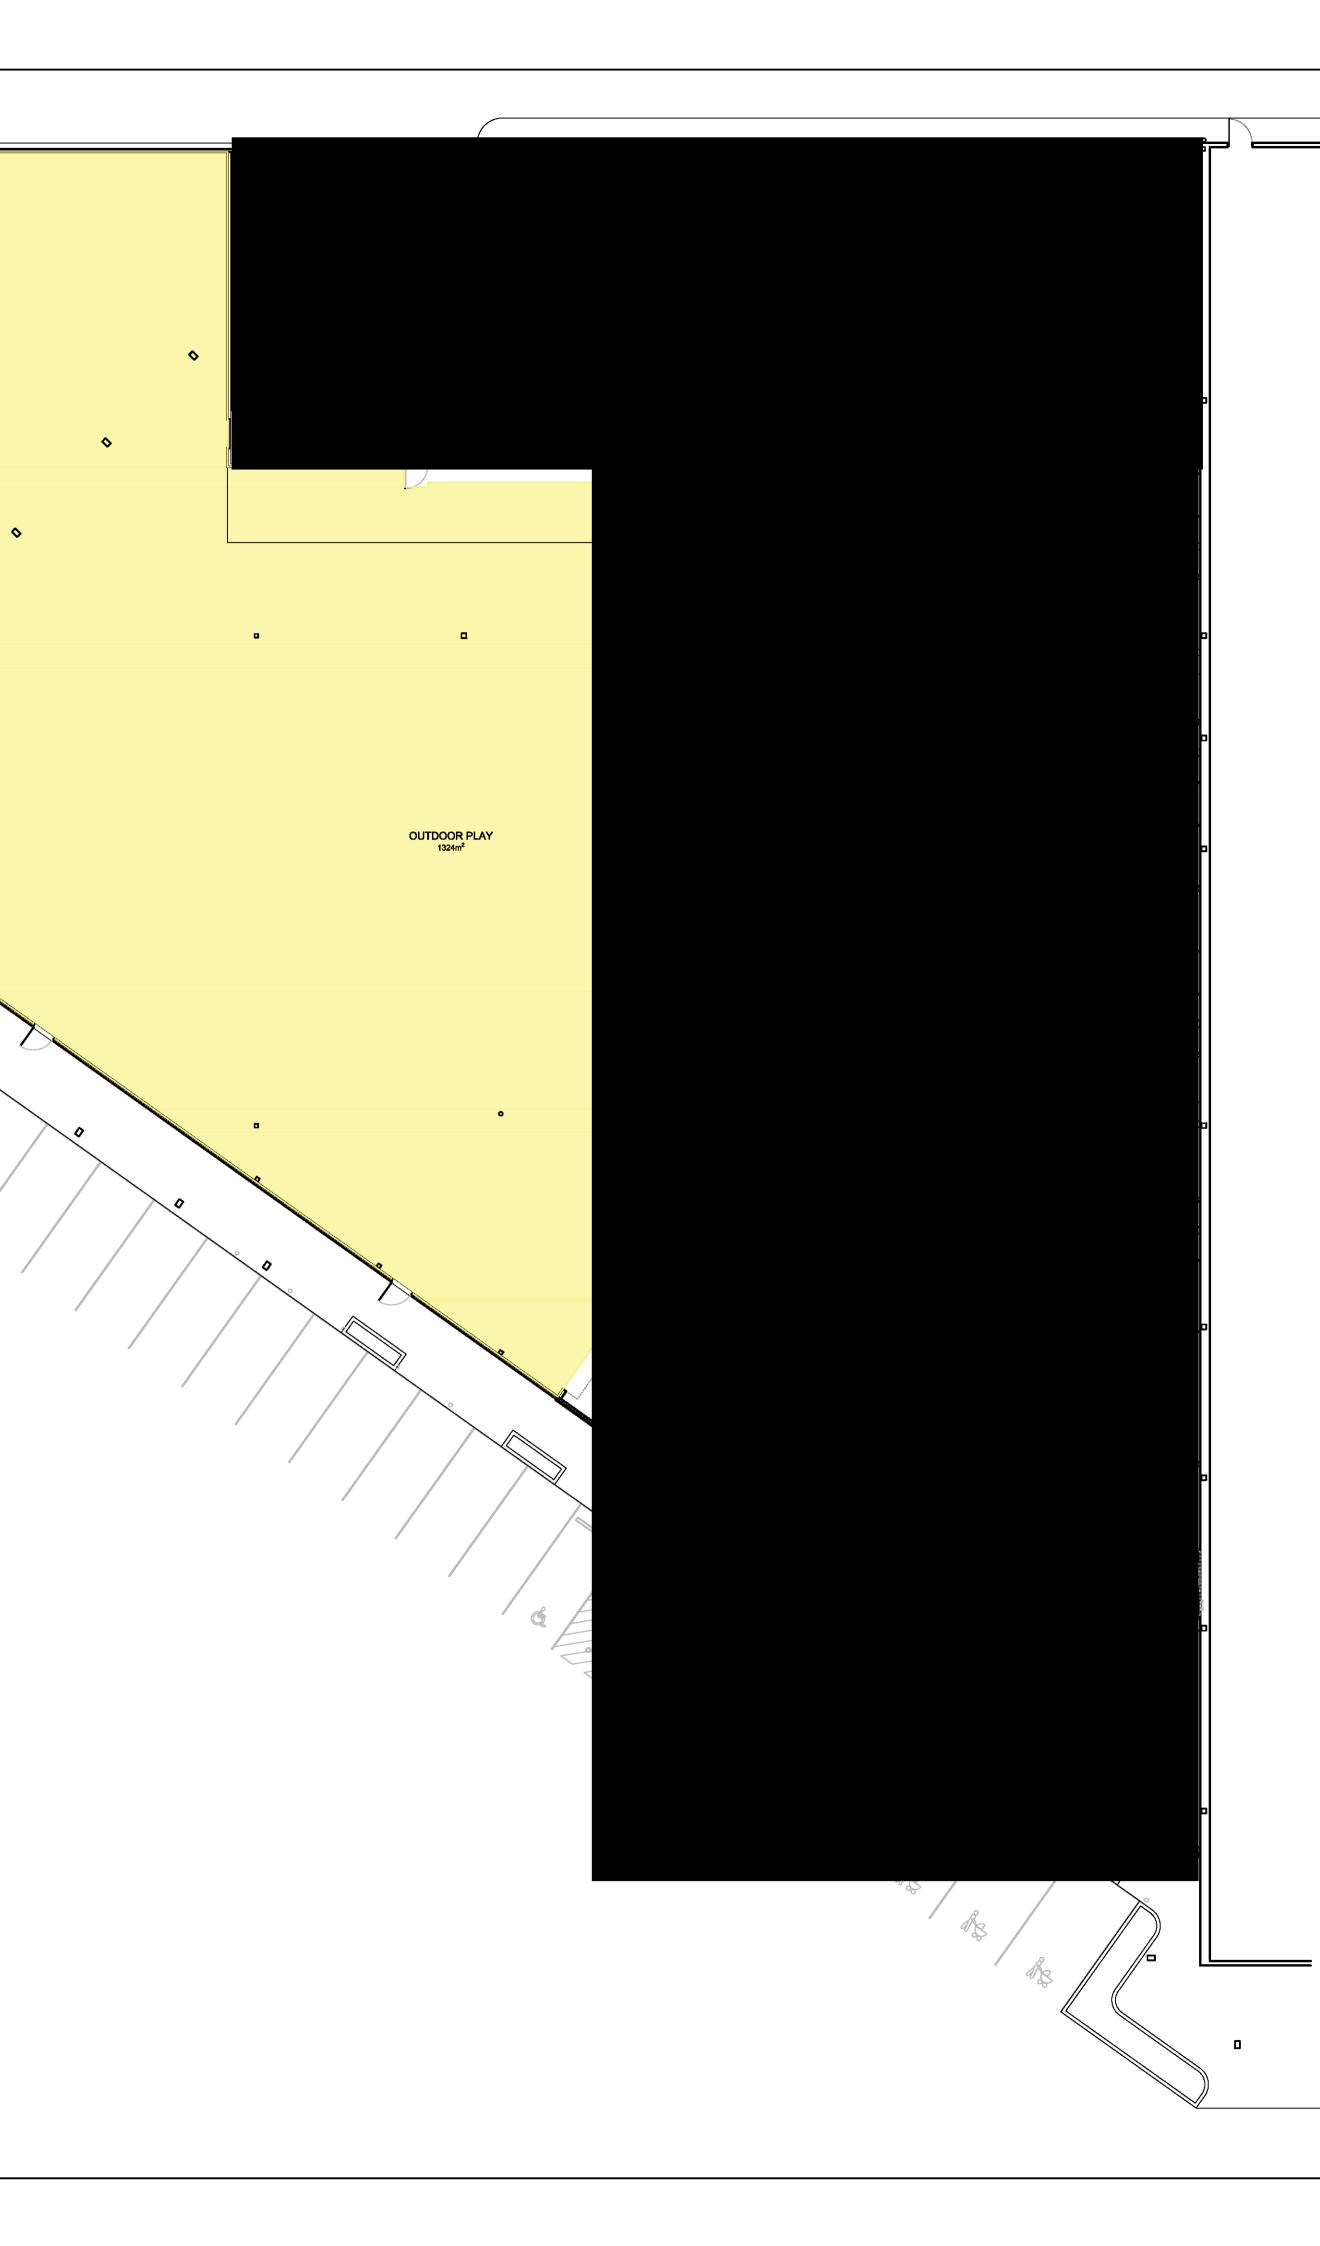

| TOTAL SUMMARY |                    |                     |                     |                      |  |  |
|---------------|--------------------|---------------------|---------------------|----------------------|--|--|
| AREA          | No. OF<br>CHILDREN | AREA REQ'D          | AREA AVAILABLE      | RATIO                |  |  |
| Internal      | 138                | 448.5m <sup>2</sup> | 448.5m <sup>2</sup> | 1:3.25m <sup>2</sup> |  |  |
| External      | 138                | 966m²               | 1324m²              | 1:9.59m <sup>2</sup> |  |  |
| Parking       | 138                | 35                  | 35                  | 1:4                  |  |  |