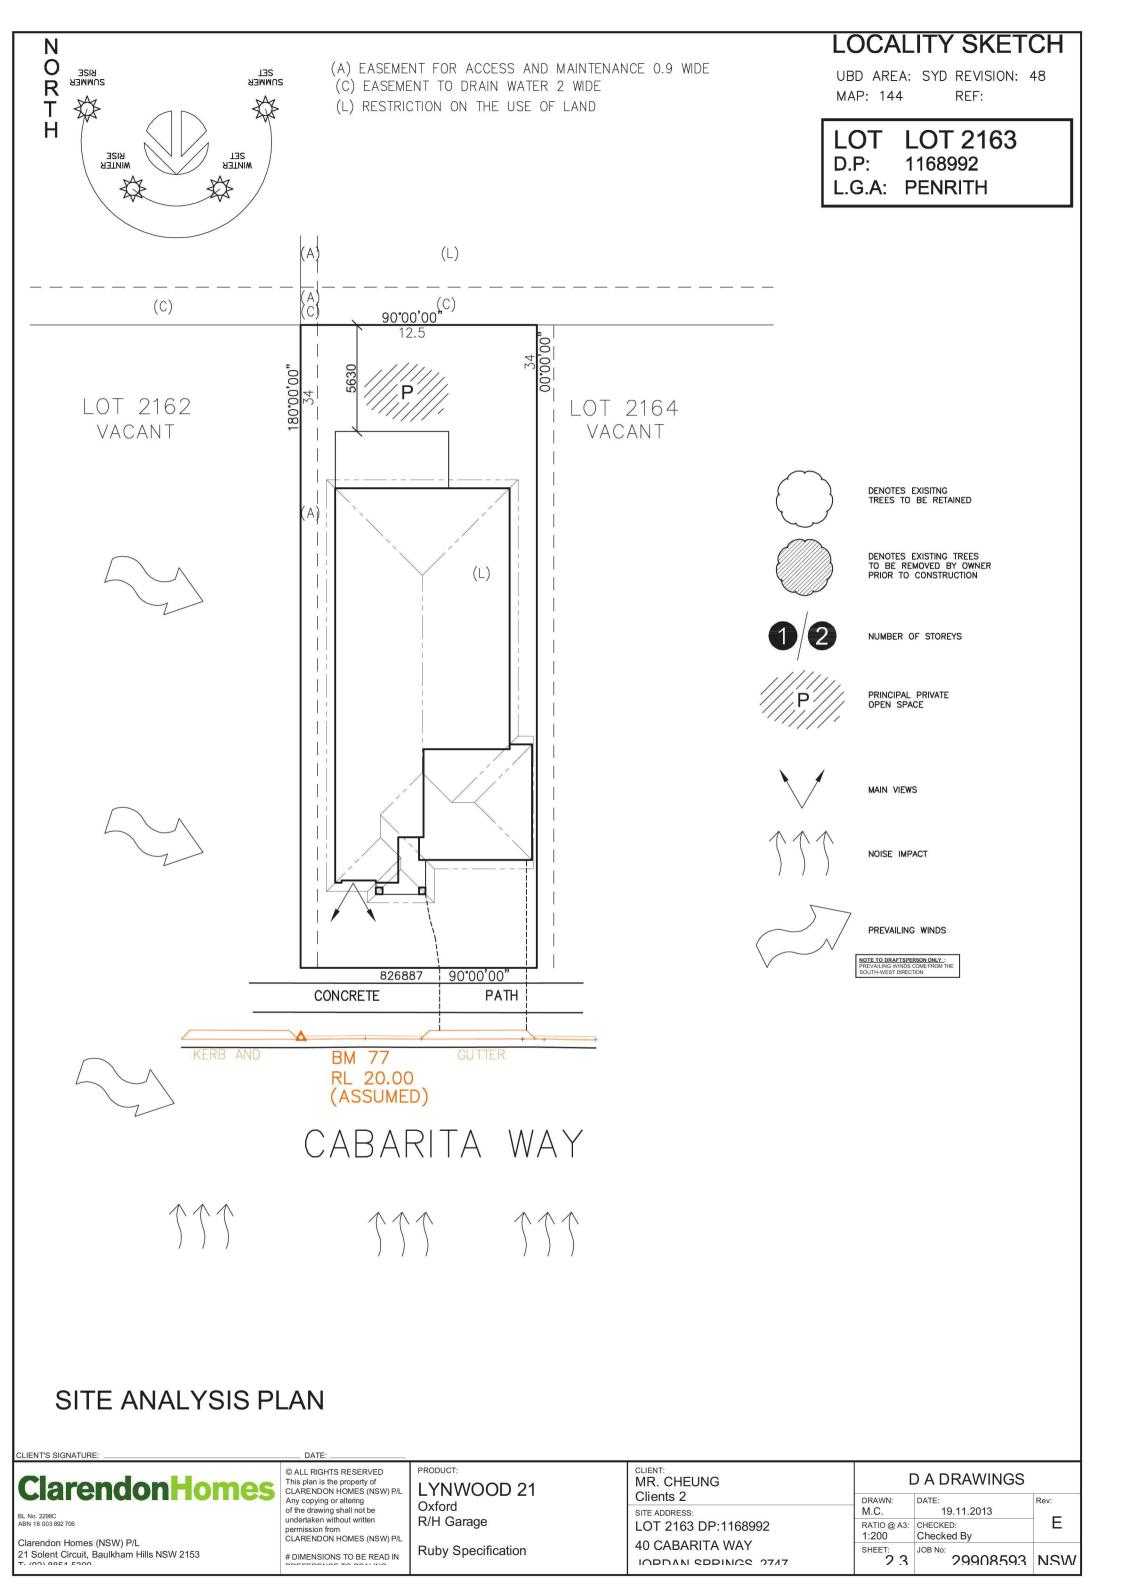

The applicant must install a gas cooktop & electric oven in the kitchen of the dwelling. The applicant must install a fixed outdoor clothes drying line as part of the development.

|      |          |                      |            |      | 2.4   | Stormwater Concept Plan      |
|------|----------|----------------------|------------|------|-------|------------------------------|
|      |          |                      |            |      | 2.3   | Site Analysis Plan           |
|      |          |                      |            |      | 2.2   | Construction Management Plan |
|      |          |                      |            |      | 2.1   | Neighbour Notification Plan  |
|      |          |                      |            |      |       |                              |
|      |          |                      |            |      | 10    | SLAB PLAN                    |
|      |          |                      |            |      | 9     | STEEL PLAN                   |
|      |          |                      |            |      | 8     | WET AREA DETAILS             |
|      |          |                      |            |      | 7     | GROUND FLOOR ELECTRICAL      |
|      |          |                      |            |      | 6     | SECTION                      |
| Е    | 19.11.13 | DEVELOPER NOTE AND D | A DRAWINGS | M.C. | 5     | ELEVATIONS                   |
| D    | 02.10.13 | PCV DATED 02.10.13   |            | G.D. | 4     | ELEVATIONS                   |
| С    | 04.09.13 | PCV DATED 28.08.13   |            | G.D. | 3     | GROUND FLOOR PLAN            |
| В    | 23.08.13 | CONTRACT DRAWING     |            | R.C. | 2     | SITE PLAN                    |
| Α    | 23.08.13 | TENDER DRAWING       |            |      | 1     | COVER SHEET                  |
| REV  | DATE     | AMENDMENTS           |            | BY   | SHEET | DESCRIPTION                  |
| PROI | DUCT:    |                      | CLIENT:    |      |       | D A DDAMAINGO                |