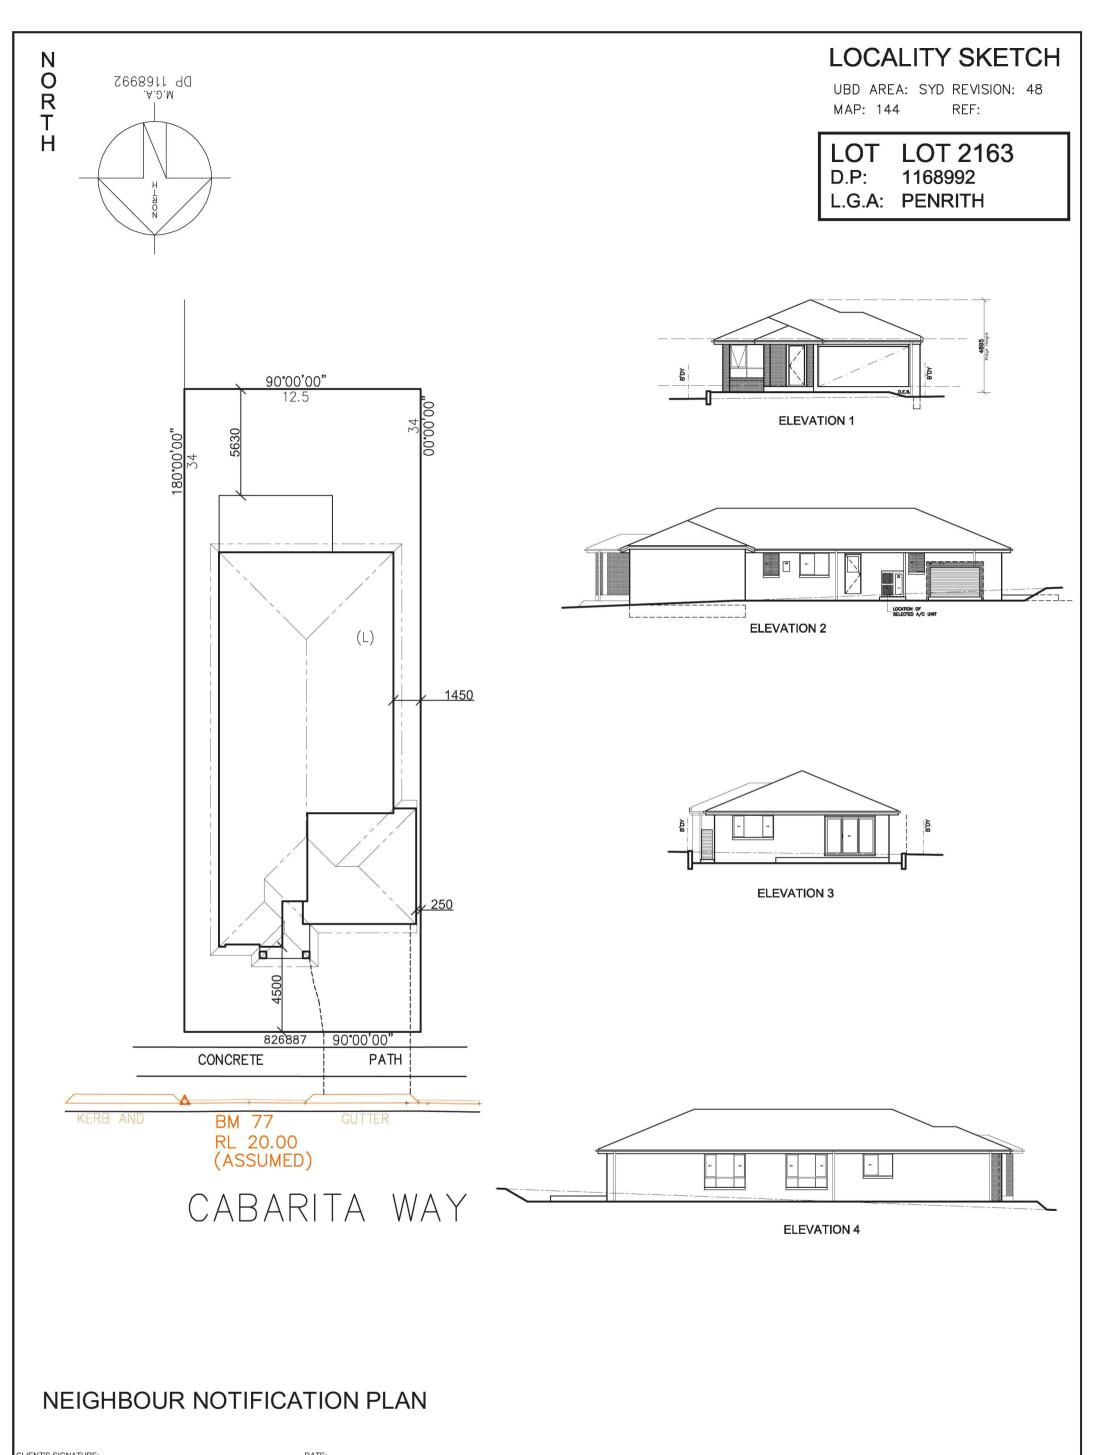

### LOCALITY SKETCH

UBD AREA: SYD REVISION: 48 MAP: 144 REF:

LOT LOT 2163 D.P: 1168992 L.G.A: PENRITH

STORMWATER TO STREET VIA RAINWATER TANK