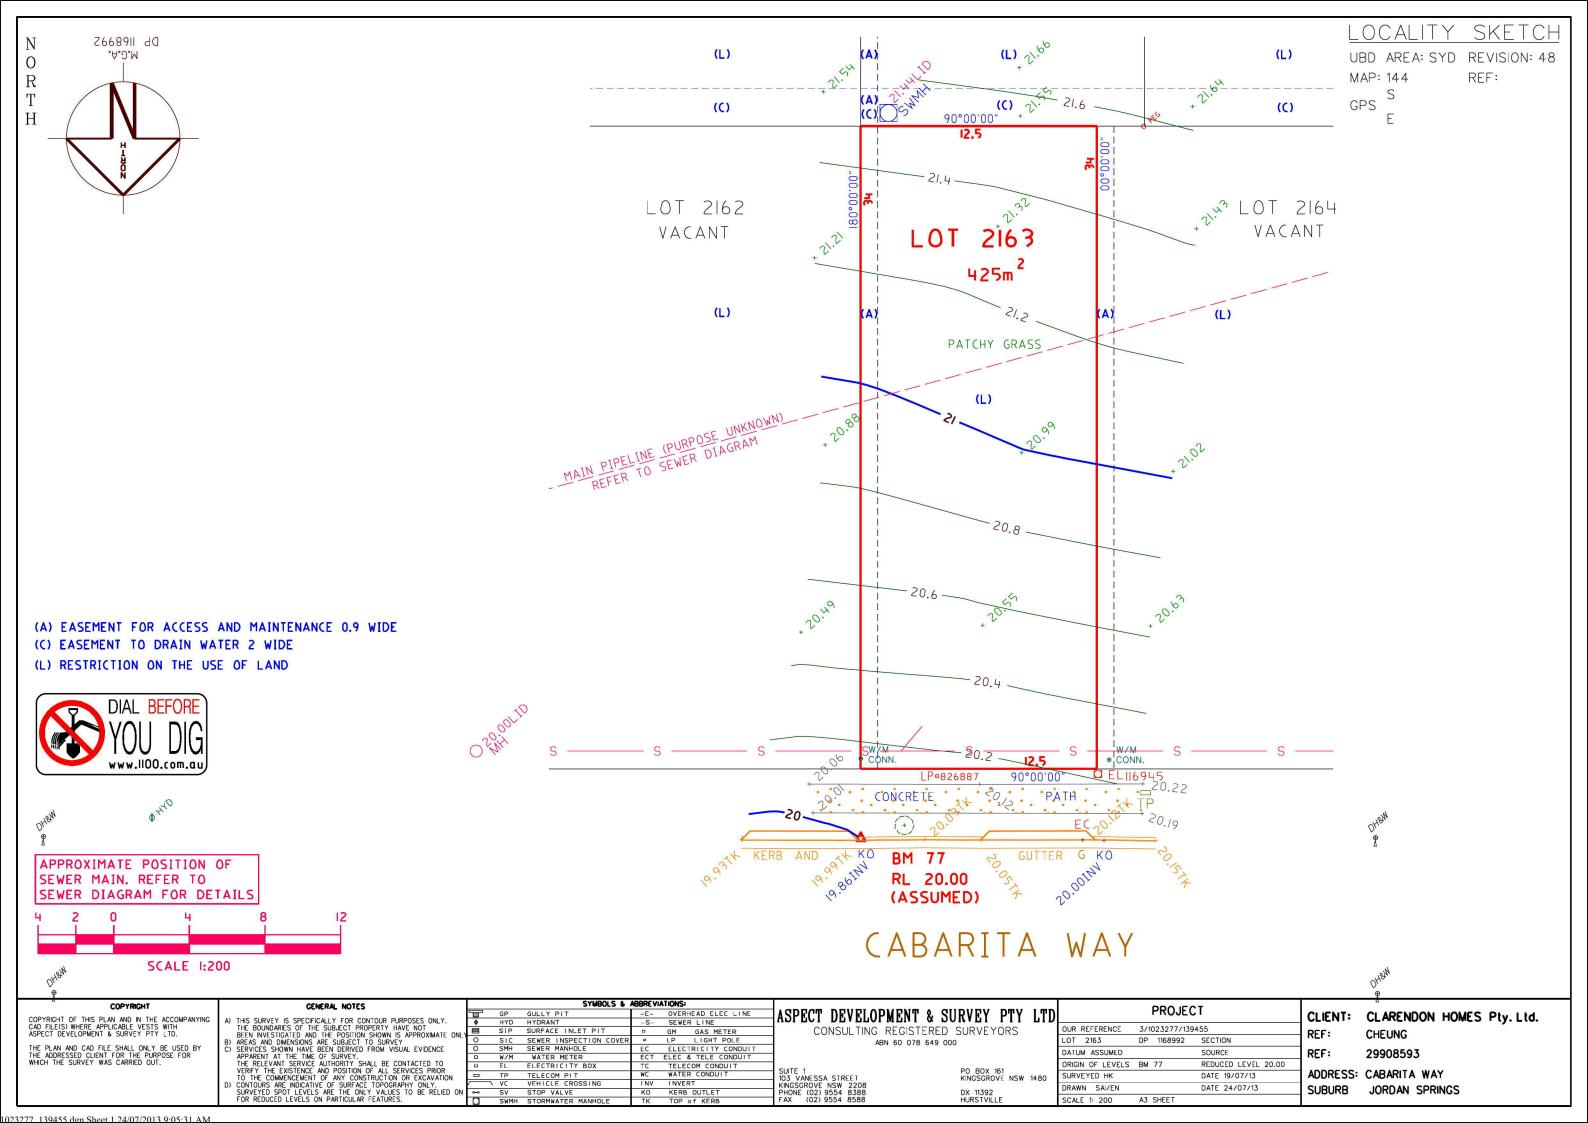

### LOCALITY SKETCH

UBD AREA: SYD REVISION: 48 MAP: 144 REF:

LOT LOT 2163 D.P: 1168992 L.G.A: PENRITH

STORMWATER TO STREET VIA RAINWATER TANK