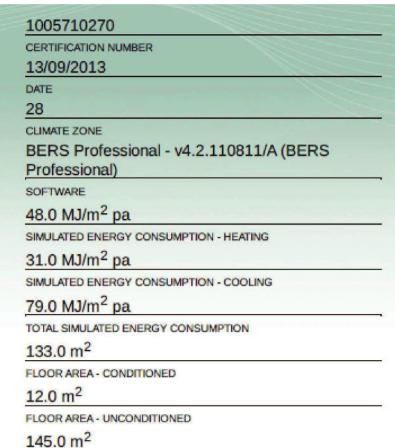

### Certificate number: 504341S **Fixtures** The applicant must install showerheads with a minimum rating of 3 star (> 7.5 but <= 9 L/min) in all showers in the developmen 1 The applicant must install a toilet flushing system with a minimum rating of 4 star in each toilet in the development. 1 1 The applicant must install taps with a minimum rating of 3 star in the kitchen in the development The applicant must install basin taps with a minimum rating of 3 star in each bathroom in the development. 1 Alternative water The applicant must install a rainwater tank of at least 2000 litres on the site. This rainwater tank must meet, and be installed in accordance with, the requirements of all applicable regulatory authorities. The applicant must configure the rainwater tank to collect rain runoff from at least 223 square metres of the roof area of the 1 development (excluding the area of the roof which drains to any stormwater tank or private dam) The applicant must connect the rainwater tank to: · all toilets in the development . the cold water tap that supplies each clothes washer in the development at least one outdoor tap in the development (Note: NSW Health does not recommend that rainwater be used for human consumption in areas with potable water supply.) Hot water The applicant must install the following hot water system in the development, or a system with a higher energy rating: gas instantaneous with a performance of 5 stars. 1 The applicant must install the following cooling system, or a system with a higher energy rating, in at least 1 living area: 1-phase airconditioning; Energy rating: EER 2.5 - 3.0 The applicant must install the following cooling system, or a system with a higher energy rating, in at least 1 bedroom: 1-phase airconditioning; Energy rating: EER 2.5 - 3.0 Heating system The applicant must install the following heating system, or a system with a higher energy rating, in at least 1 living area: 1-phase airconditioning; Energy rating: EER 3.0 - 3.5The applicant must install the following heating system, or a system with a higher energy rating, in at least 1 bedroom: 1-phase airconditioning; Energy rating: EER 3.0 - 3.5 The applicant must install the following exhaust systems in the development: At least 1 Bathroom: no mechanical ventilation (ie. natural); Operation control: n/a Kitchen: individual fan, ducted to façade or roof; Operation control: manual switch on/off Laundry: natural ventilation only, or no laundry; Operation control: n/a Artificial lighting The applicant must ensure that the "primary type of artificial lighting" is fluorescent or light emitting diode (LED) lighting in each of the following rooms, and where the word "dedicated" appears, the fittings for those lights must only be capable of accepting fluorescent or light emitting diode (LED) lamps: · the laundry **Natural lighting** The applicant must install a window and/or skylight in 2 bathroom(s)/toilet(s) in the development for natural lighting. 1