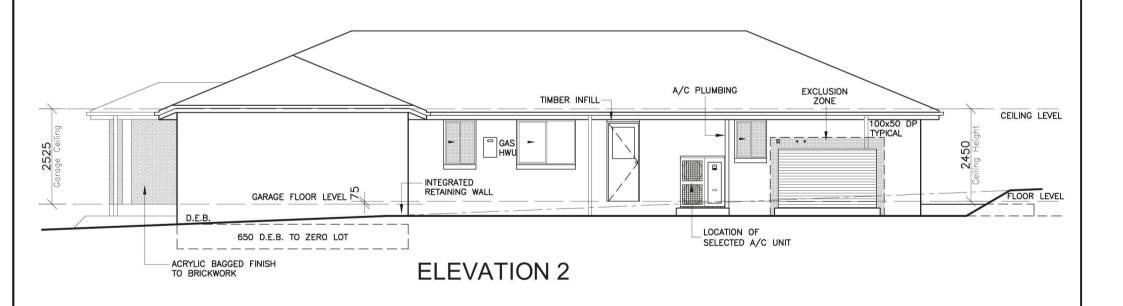

LYNWOOD 21
Oxford
R/H Garage

**Ruby Specification** 

CLIENT:
MR. CHEUNG
Clients 2
SITE ADDRESS:
LOT 2163 DP:1168992
40 CABARITA WAY

HOUSE TO BE CONSTRUCTED TO BAL-12.5 BUSHFIRE CONSTRUCTION

NOTES: FOR DROP-OFF'S REFER TO FRAMING DETAILS <u>CDN 21.010-21.080</u>