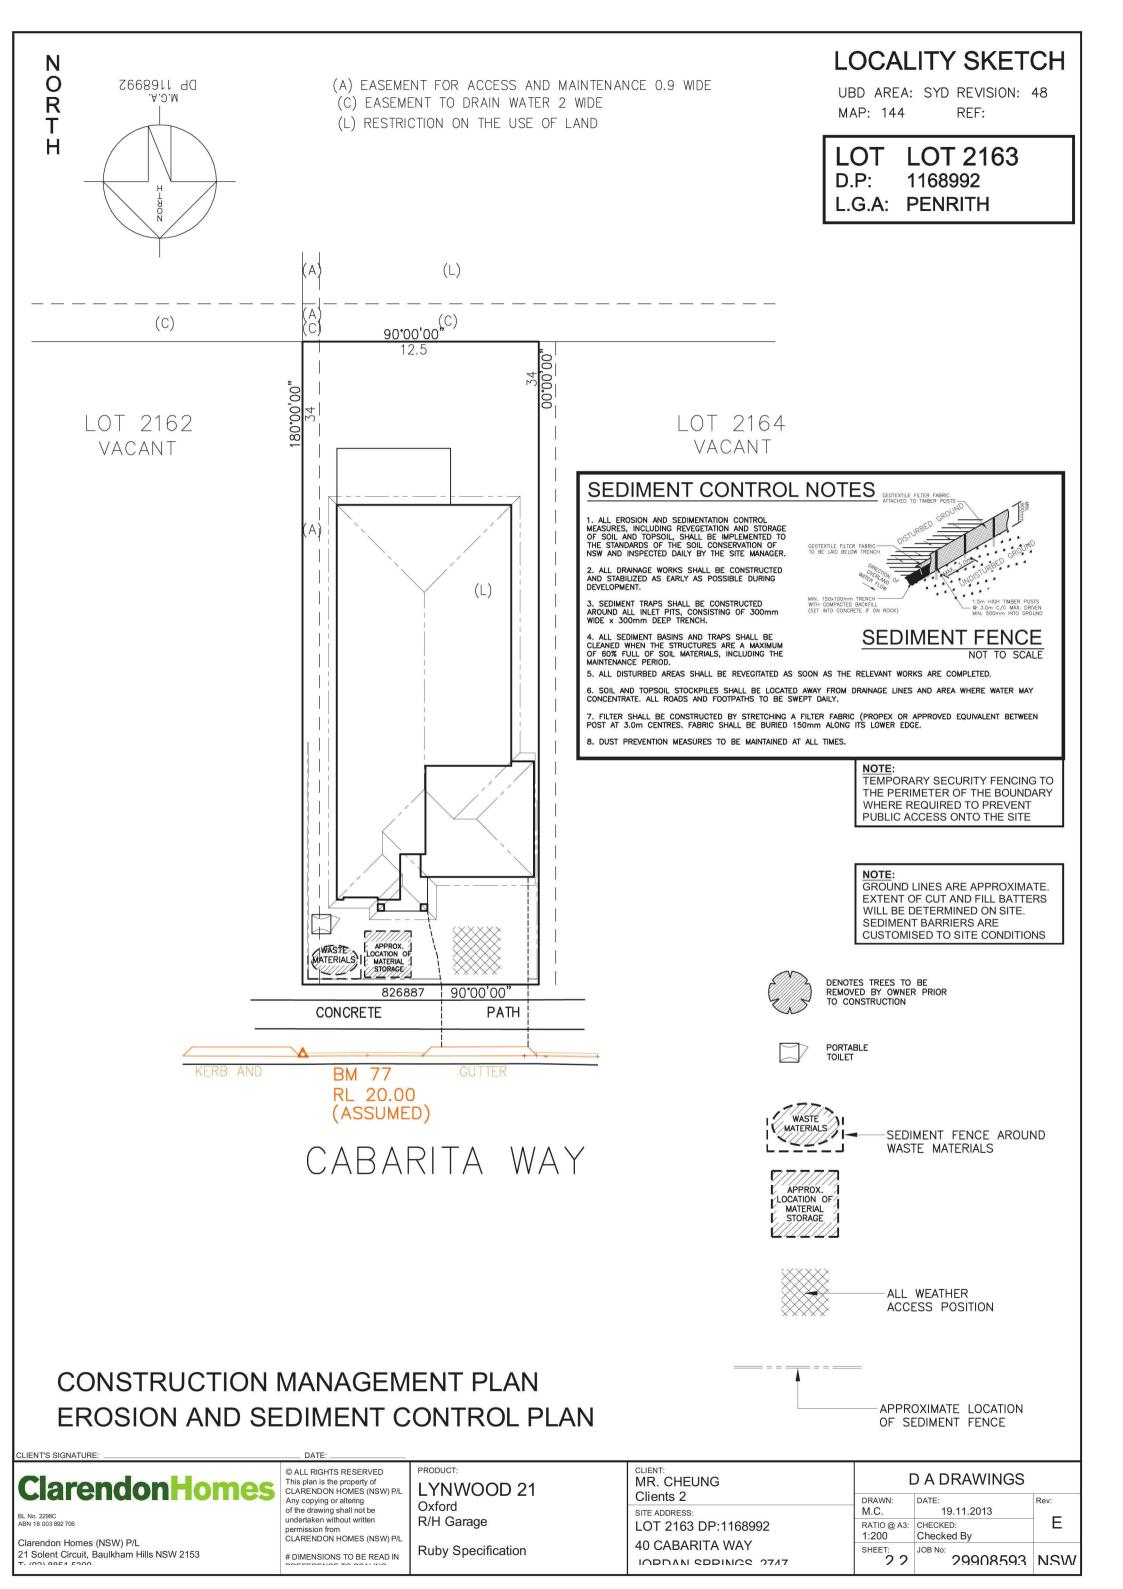

The applicant must install a gas cooktop & electric oven in the kitchen of the dwelling. The applicant must install a fixed outdoor clothes drying line as part of the development.

|      |          |                      |            |      | 2.4   | Stormwater Concept Plan      |
|------|----------|----------------------|------------|------|-------|------------------------------|
|      |          |                      |            |      | 2.3   | Site Analysis Plan           |
|      |          |                      |            |      | 2.2   | Construction Management Plan |
|      |          |                      |            |      | 2.1   | Neighbour Notification Plan  |
|      |          |                      |            |      |       |                              |
|      |          |                      |            |      | 10    | SLAB PLAN                    |
|      |          |                      |            |      | 9     | STEEL PLAN                   |
|      |          |                      |            |      | 8     | WET AREA DETAILS             |
|      |          |                      |            |      | 7     | GROUND FLOOR ELECTRICAL      |
|      |          |                      |            |      | 6     | SECTION                      |
| Е    | 19.11.13 | DEVELOPER NOTE AND D | A DRAWINGS | M.C. | 5     | ELEVATIONS                   |
| D    | 02.10.13 | PCV DATED 02.10.13   |            | G.D. | 4     | ELEVATIONS                   |
| С    | 04.09.13 | PCV DATED 28.08.13   |            | G.D. | 3     | GROUND FLOOR PLAN            |
| В    | 23.08.13 | CONTRACT DRAWING     |            | R.C. | 2     | SITE PLAN                    |
| Α    | 23.08.13 | TENDER DRAWING       |            |      | 1     | COVER SHEET                  |
| REV  | DATE     | AMENDMENTS           |            | BY   | SHEET | DESCRIPTION                  |
| PROI | DUCT:    |                      | CLIENT:    |      |       | D A DDAMAINGO                |