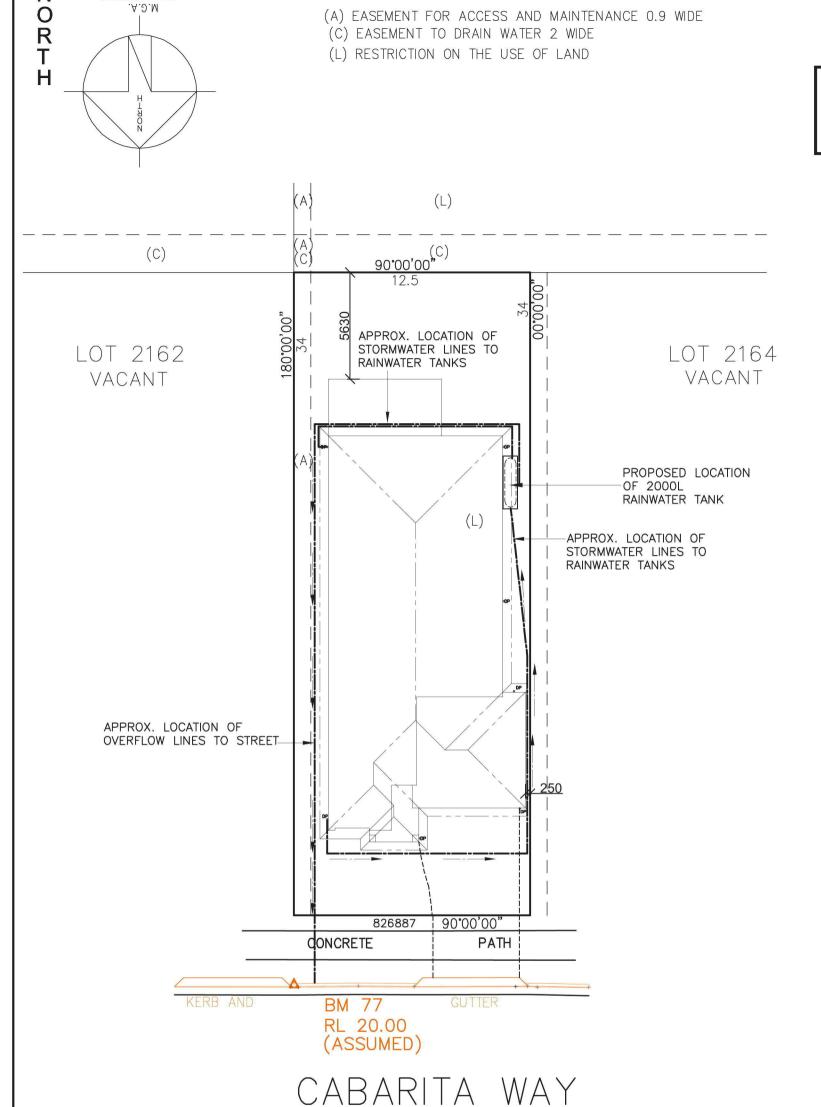

### Certificate number: 504341S **Fixtures** The applicant must install showerheads with a minimum rating of 3 star (> 7.5 but <= 9 L/min) in all showers in the developmen 1 The applicant must install a toilet flushing system with a minimum rating of 4 star in each toilet in the development. 1 1 The applicant must install taps with a minimum rating of 3 star in the kitchen in the development The applicant must install basin taps with a minimum rating of 3 star in each bathroom in the development. 1 Alternative water The applicant must install a rainwater tank of at least 2000 litres on the site. This rainwater tank must meet, and be installed in accordance with, the requirements of all applicable regulatory authorities. The applicant must configure the rainwater tank to collect rain runoff from at least 223 square metres of the roof area of the 1 development (excluding the area of the roof which drains to any stormwater tank or private dam) The applicant must connect the rainwater tank to: · all toilets in the development . the cold water tap that supplies each clothes washer in the development at least one outdoor tap in the development (Note: NSW Health does not recommend that rainwater be used for human consumption in areas with potable water supply.) Hot water The applicant must install the following hot water system in the development, or a system with a higher energy rating: gas instantaneous with a performance of 5 stars. 1 The applicant must install the following cooling system, or a system with a higher energy rating, in at least 1 living area: 1-phase airconditioning; Energy rating: EER 2.5 - 3.0 The applicant must install the following cooling system, or a system with a higher energy rating, in at least 1 bedroom: 1-phase airconditioning; Energy rating: EER 2.5 - 3.0 Heating system The applicant must install the following heating system, or a system with a higher energy rating, in at least 1 living area: 1-phase airconditioning; Energy rating: EER 3.0 - 3.5The applicant must install the following heating system, or a system with a higher energy rating, in at least 1 bedroom: 1-phase airconditioning; Energy rating: EER 3.0 - 3.5 The applicant must install the following exhaust systems in the development: At least 1 Bathroom: no mechanical ventilation (ie. natural); Operation control: n/a Kitchen: individual fan, ducted to façade or roof; Operation control: manual switch on/off Laundry: natural ventilation only, or no laundry; Operation control: n/a Artificial lighting The applicant must ensure that the "primary type of artificial lighting" is fluorescent or light emitting diode (LED) lighting in each of the following rooms, and where the word "dedicated" appears, the fittings for those lights must only be capable of accepting fluorescent or light emitting diode (LED) lamps: · the laundry **Natural lighting** The applicant must install a window and/or skylight in 2 bathroom(s)/toilet(s) in the development for natural lighting. 1

### LOCALITY SKETCH

UBD AREA: SYD REVISION: 48 MAP: 144 REF:

LOT LOT 2163 D.P: 1168992 L.G.A: PENRITH

STORMWATER TO STREET VIA RAINWATER TANK

# CONCEPT STORMWATER MANAGEMENT PLAN

PRODUCT: CLIENT: © ALL RIGHTS RESERVED D A DRAWINGS Clarendon Homes MR. CHEUNG This plan is the property of CLARENDON HOMES (NSW) P/L Any copying or altering of the drawing shall not be undertaken without written LYNWOOD 21 Clients 2 DRAWN: Oxford 19.11.2013 SITE ADDRESS: M.C. R/H Garage Ε LOT 2163 DP:1168992 RATIO @ A3: CHECKED: 1:200 Checked By CLARENDON HOMES (NSW) P/L Clarendon Homes (NSW) P/L 40 CABARITA WAY SHEET: 2 4 **Ruby Specification** 21 Solent Circuit, Baulkham Hills NSW 2153 # DIMENSIONS TO BE READ IN 29908593 NSW IODDAN SDDINGS 27/17