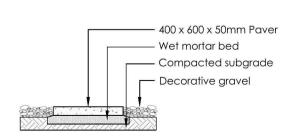

| 1        | 25L      | 9m          |  |
| Mlg    | Magnolia grandiflora 'Little Gem' | Little Gem Magnolia    | 1        | 25L      | 4m          |  |

<sup>\*</sup>Australian native plant

#### **PLANTING SUMMARY**

| Total<br>Plants | Total<br>Native<br>Plants | Total Exotic<br>Plants | % Native<br>Plants** | Total<br>Trees*** | Area of low water<br>use / native plants m² |
|-----------------|---------------------------|------------------------|----------------------|-------------------|---------------------------------------------|
| 62              | 48                        | 14                     | 77%                  | 2                 | 11.4 m²                                     |

<sup>\*\*</sup>Minimum required 50%

\*\*\*Minimum 2 trees



Existing tree to be removed











### **AREA CALCULATIONS**

SITE AREA - 425.0 m<sup>2</sup>

TOTAL LANDSCAPED AREA - 233.6 m<sup>2</sup>

**SOFT LANDSCAPED AREA** 

MINIMUM REQUIRED - 50% (116.5 m²) PROPOSED - 72.0% (168.2 m²)

| A<br>B | DESCRIPTION  SUBMITTED FOR APPROVAL  PORCH UPDATED - FOR APPROVA | AL | TB<br>TB | 30-09-13<br>23-10-13 | outdoor living environments                                                                                                                                                                             | PO Box 3136. Carlingford. NSW 2118 Pri: (02) 9971 7701 Fax: (02) 9973 2283 Email: Info®ecodesign.com.au Metric www. accordesign.com.au Metric www. accordes |           | NEW RESI<br>DRAWING<br>LANDSCA |  |        |            |
|--------|----------------------------------------