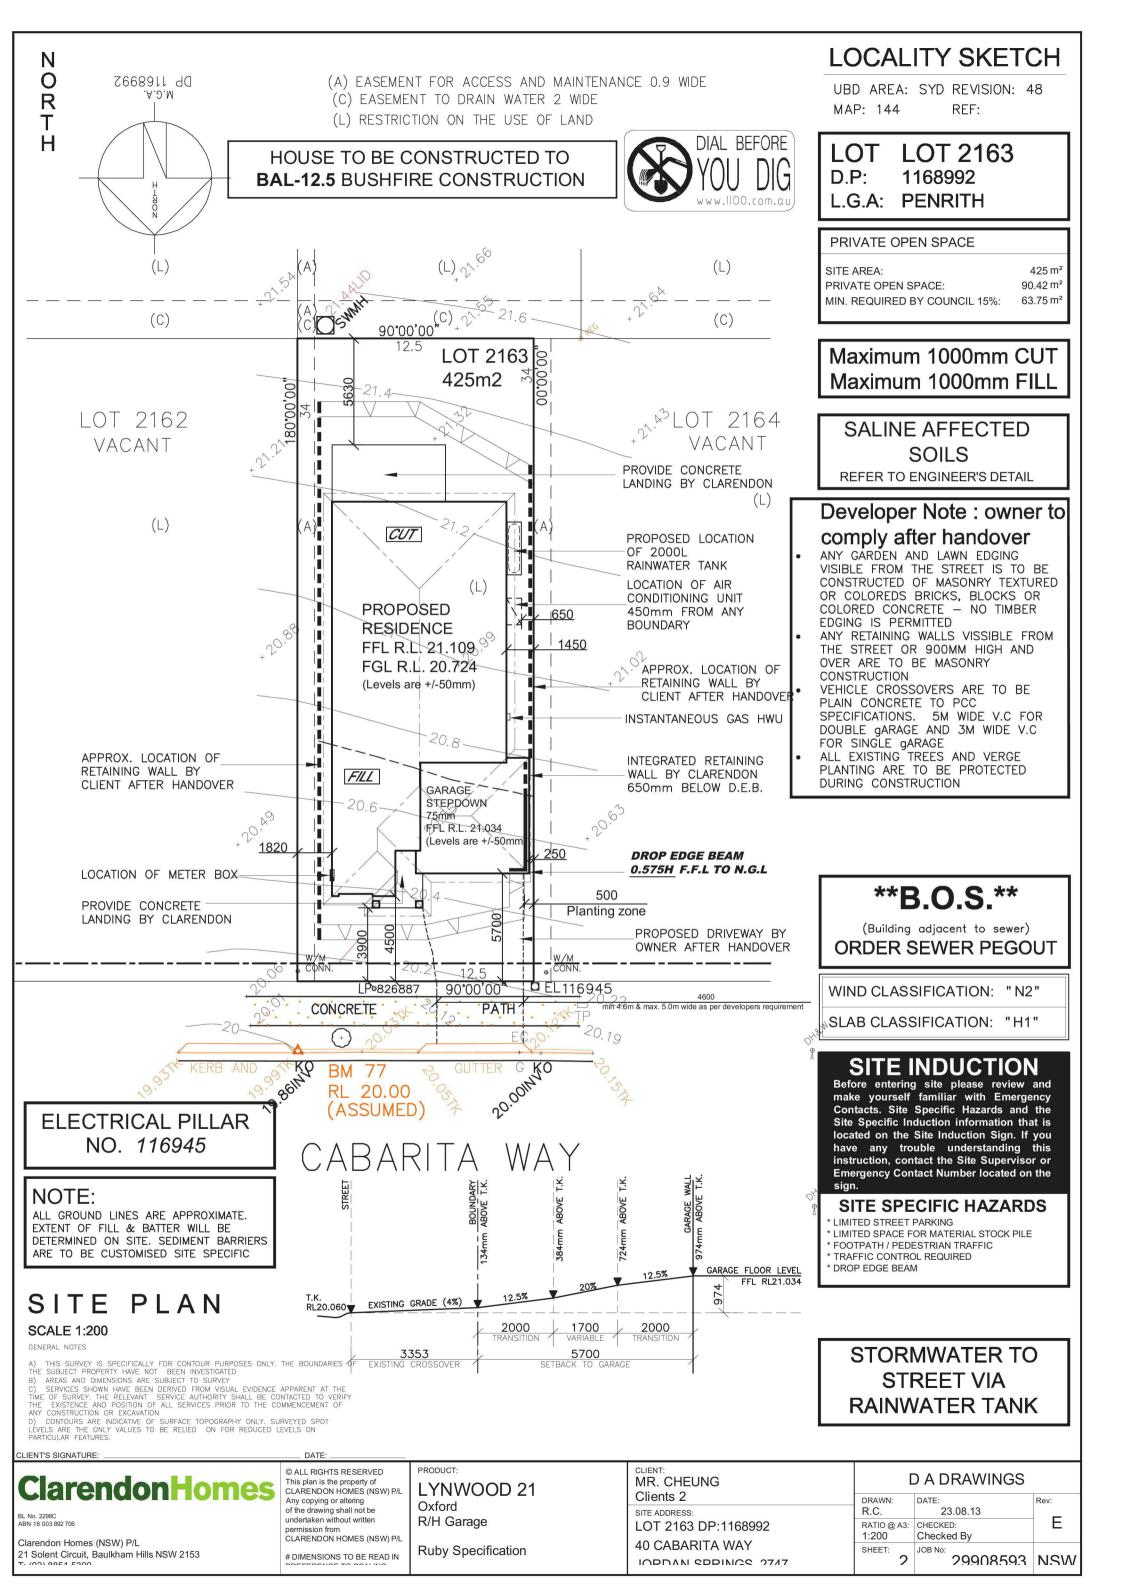

### LOCALITY SKETCH

UBD AREA: SYD REVISION: 48 MAP: 144 REF:

LOT LOT 2163 D.P: 1168992 L.G.A: PENRITH

STORMWATER TO STREET VIA RAINWATER TANK

# DIMENSIONS TO BE READ IN

PRODUCT: LYNWOOD 21 Oxford

R/H Garage **Ruby Specification** 

MR. CHEUNG Clients 2 SITE ADDRESS: LOT 2163 DP:1168992 40 CABARITA WAY IODDAN SDDINGS 27/17

D A DRAWINGS DRAWN: Rev: 23.08.13 R.C. Ε RATIO @ A3: CHECKED: N\A Checked By SHEET: JOB No: 29908593 NSW