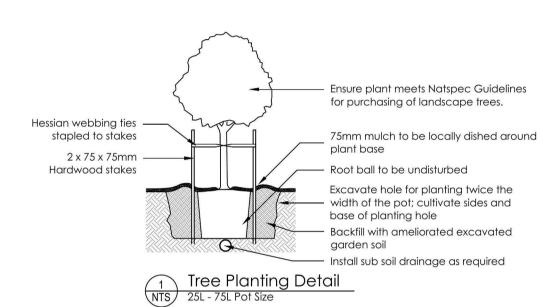

## PLANT SCHEDULE Prepared by ecodesign Pty Ltd

| SYMBOL | BOTANICAL NAME                    | COMMON NAME            | QUANTITY | POT SIZE | MATURE SIZE |  |
|--------|-----------------------------------|------------------------|----------|----------|-------------|--|
| *Aam   | Acmena smithii 'Allyn Magic'      | Allyn Magic Lillypilly | 24       | 200mm    | 0.5-1m      |  |
| Cyg    | Cordyline 'Renegade'              | Purple Cordyline       |          | 200mm    | 1m          |  |
| *Dtt   | Dianella tasmanica 'Tasred'       | Tasred Flax Lily       | 23       | 150mm    | 0.40m       |  |
| *Er    | Elaeocarpus reticulatus           | Blueberry Ash          | 1        | 25L      | 9m          |  |
| Mlg    | Magnolia grandiflora 'Little Gem' | Little Gem Magnolia    | 1        | 25L      | 4m          |  |

#### **PLANTING SUMMARY**

| Total<br>Plants | Total<br>Native<br>Plants | Total Exotic<br>Plants | % Native<br>Plants** | Total<br>Trees*** | Area of low water<br>use / native plants m² |
|-----------------|---------------------------|------------------------|----------------------|-------------------|---------------------------------------------|
| 62              | 48                        | 14                     | 77%                  | 2                 | 11.4 m²                                     |