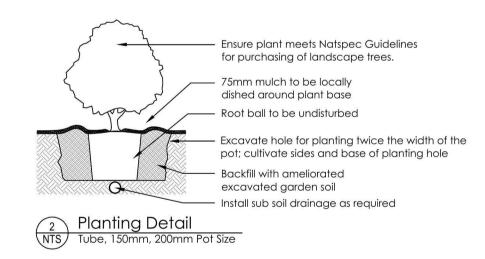

## PLANT SCHEDULE Prepared by ecodesign Pty Ltd

| SYMBOL | BOTANICAL NAME                    | COMMON NAME            | QUANTITY | POT SIZE | MATURE SIZE |  |
|--------|-----------------------------------|------------------------|----------|----------|-------------|--|
| *Aam   | Acmena smithii 'Allyn Magic'      | Allyn Magic Lillypilly | 24       | 200mm    | 0.5-1m      |  |
| Cyg    | Cordyline 'Renegade'              | Purple Cordyline       |          | 200mm    | 1m          |  |
| *Dtt   | Dianella tasmanica 'Tasred'       | Tasred Flax Lily       | 23       | 150mm    | 0.40m       |  |
| *Er    | Elaeocarpus reticulatus           | Blueberry Ash          | 1        | 25L      | 9m          |  |
| Mlg    | Magnolia grandiflora 'Little Gem' | Little Gem Magnolia    | 1        | 25L      | 4m          |  |

#### **PLANTING SUMMARY**

| Total<br>Plants | Total<br>Native<br>Plants | Total Exotic<br>Plants | % Native<br>Plants** | Total<br>Trees*** | Area of low water<br>use / native plants m² |
|-----------------|---------------------------|------------------------|----------------------|-------------------|---------------------------------------------|
| 62              | 48                        | 14                     | 77%                  | 2                 | 11.4 m²                                     |