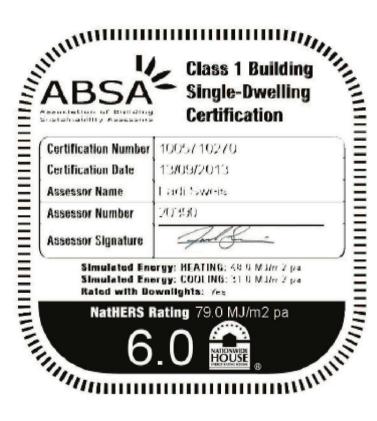

### Certificate number: 504341S **Fixtures** The applicant must install showerheads with a minimum rating of 3 star (> 7.5 but <= 9 L/min) in all showers in the developmen 1 The applicant must install a toilet flushing system with a minimum rating of 4 star in each toilet in the development. 1 1 The applicant must install taps with a minimum rating of 3 star in the kitchen in the development The applicant must install basin taps with a minimum rating of 3 star in each bathroom in the development. 1 Alternative water The applicant must install a rainwater tank of at least 2000 litres on the site. This rainwater tank must meet, and be installed in accordance with, the requirements of all applicable regulatory authorities. The applicant must configure the rainwater tank to collect rain runoff from at least 223 square metres of the roof area of the 1 development (excluding the area of the roof which drains to any stormwater tank or private dam) The applicant must connect the rainwater tank to: · all toilets in the development . the cold water tap that supplies each clothes washer in the development at least one outdoor tap in the development (Note: NSW Health does not recommend that rainwater be used for human consumption in areas with potable water supply.) Hot water The applicant must install the following hot water system in the development, or a system with a higher energy rating: gas instantaneous with a performance of 5 stars. 1 The applicant must install the following cooling system, or a system with a higher energy rating, in at least 1 living area: 1-phase airconditioning; Energy rating: EER 2.5 - 3.0 The applicant must install the following cooling system, or a system with a higher energy rating, in at least 1 bedroom: 1-phase airconditioning; Energy rating: EER 2.5 - 3.0 Heating system The applicant must install the following heating system, or a system with a higher energy rating, in at least 1 living area: 1-phase airconditioning; Energy rating: EER 3.0 - 3.5The applicant must install the following heating system, or a system with a higher energy rating, in at least 1 bedroom: 1-phase airconditioning; Energy rating: EER 3.0 - 3.5 The applicant must install the following exhaust systems in the development: At least 1 Bathroom: no mechanical ventilation (ie. natural); Operation control: n/a Kitchen: individual fan, ducted to façade or roof; Operation control: manual switch on/off Laundry: natural ventilation only, or no laundry; Operation control: n/a Artificial lighting The applicant must ensure that the "primary type of artificial lighting" is fluorescent or light emitting diode (LED) lighting in each of the following rooms, and where the word "dedicated" appears, the fittings for those lights must only be capable of accepting fluorescent or light emitting diode (LED) lamps: · the laundry **Natural lighting** The applicant must install a window and/or skylight in 2 bathroom(s)/toilet(s) in the development for natural lighting. 1