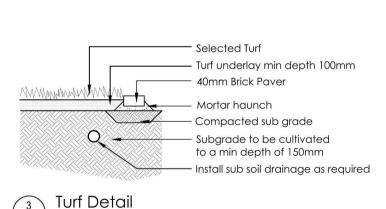

### **AREA CALCULATIONS**

SITE AREA - 425.0 m<sup>2</sup>

TOTAL LANDSCAPED AREA - 233.6 m<sup>2</sup>

**SOFT LANDSCAPED AREA** 

MINIMUM REQUIRED - 50% (116.5 m²) PROPOSED - 72.0% (168.2 m²)

| A<br>B | DESCRIPTION  SUBMITTED FOR APPROVAL  PORCH UPDATED - FOR APPROVA | AL | TB<br>TB | 30-09-13<br>23-10-13 | outdoor living environments                                                                                                                                                                             | PO Box 3136. Carlingford. NSW 2118 Pri: (02) 9971 7701 Fax: (02) 9973 2283 Email: Info®ecodesign.com.au Metric www. accordesign.com.au Metric www. accordes |           | NEW RESI<br>DRAWING<br>LANDSCA |  |        |            |
|--------|------------------------------------------------------------------|----|----------|----------------------|---------------------------------------------------------------------------------------------------------------------------------------------------------------------------------------------------------|--------------------------------------------------------------------------------------------------------------------------------------------------------------------------------------------------------------------------------------------------------------------------------------------------------------------------------------------------------------------------------------------------------------------------------------------------------------------------------------------------------------------------------------------------------------------------------------------------------------------------------------------------------------------------------------------------------------------------------------------------------------------------------------------------------------------------------------------------------------------------------------------------------------------------------------------------------------------------------------------------------------------------------------------------------------------------------------------------------------------------------------------------------------------------------------------------------------------------------------------------------------------------------------------------------------------------------------------------------------------------------------------------------------------------------------------------------------------------------------------------------------------------------------------------------------------------------------------------------------------------------------------------------------------------------------------------------------------------------------------------------------------------------------------------------------------------------------------------------------------------------------------------------------------------------------------------------------------------------------------------------------------------------------------------------------------------------------------------------------------------------|-----------|--------------------------------|--|--------|------------|
|        |                                                                  |    |          |                      | Do not scale from drawings     Verify all measurements on site     Notify ecodesign of any inconsistencies     Copyright @ ecodesign. All rights reserved     Drawing remains the property of ecodesign | All work to comply with relevant Australian Standards or<br>Building Code of Australia     7. All work to be performed by a suitably qualified<br>tradesperson     8. For application purposes only - NOT FOR CONSTRUCTION                                                                                                                                                                                                                                                                                                                                                                                                                                                                                                                                                                                                                                                                                                                                                                                                                                                                                                                                                                                                                                                                                                                                                                                                                                                                                                                                                                                                                                                                                                                                                                                                                                                                                                                                                                                                                                                                                                     | MR CHEUNG | 1:100 @ A3 DA L - 02    SEANH  |  | L - 02 | REVISION B |