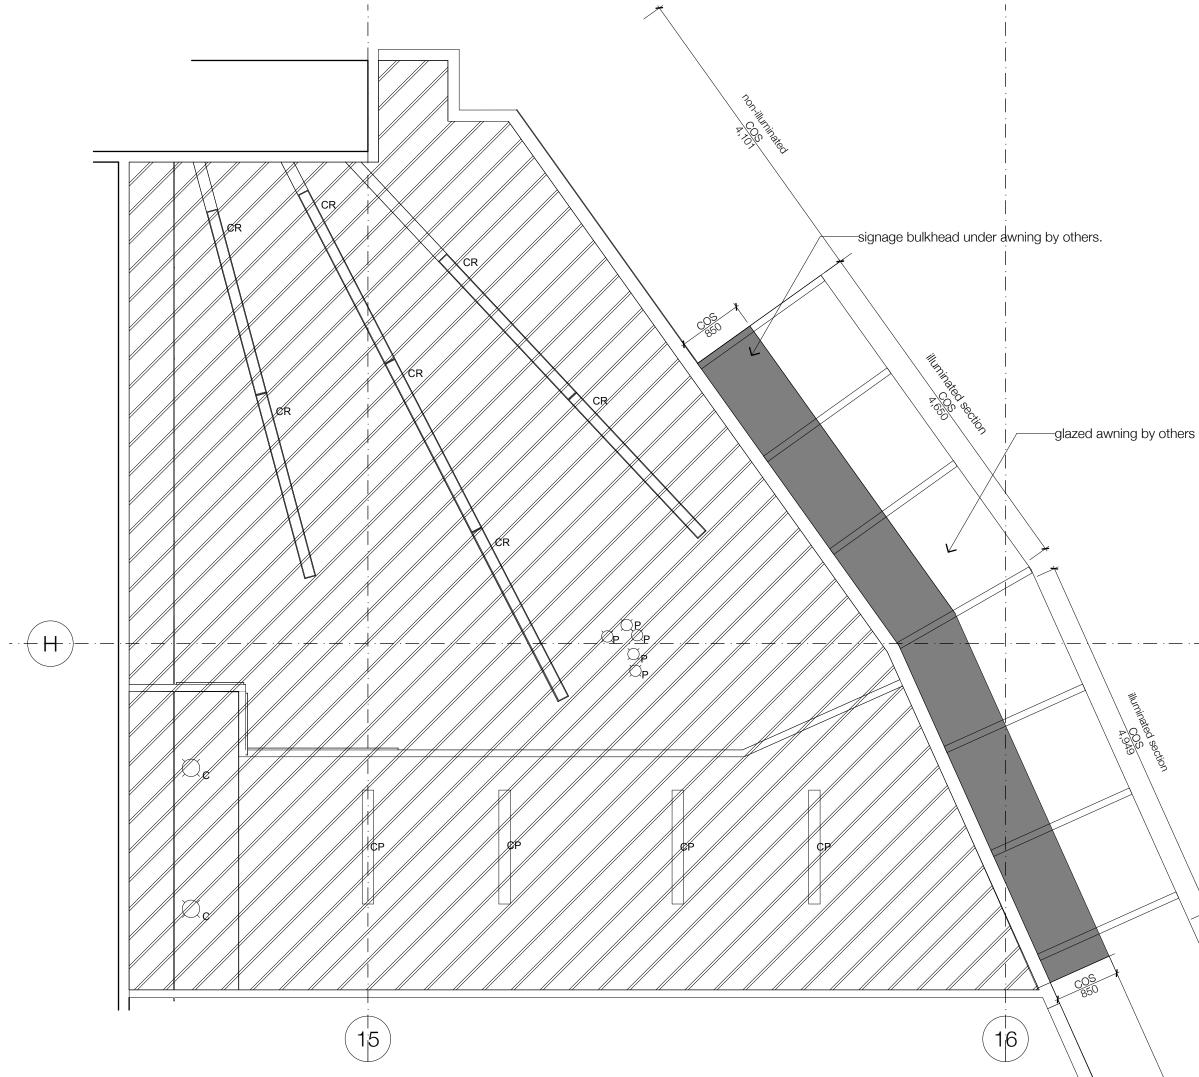

## signage detail - plan

new office fitout

starr partners, GLENMORE PARK

project reference: drawn: checked: scale:

LOC17004 SL | AC | AE AE 1:50 @ a3

Н