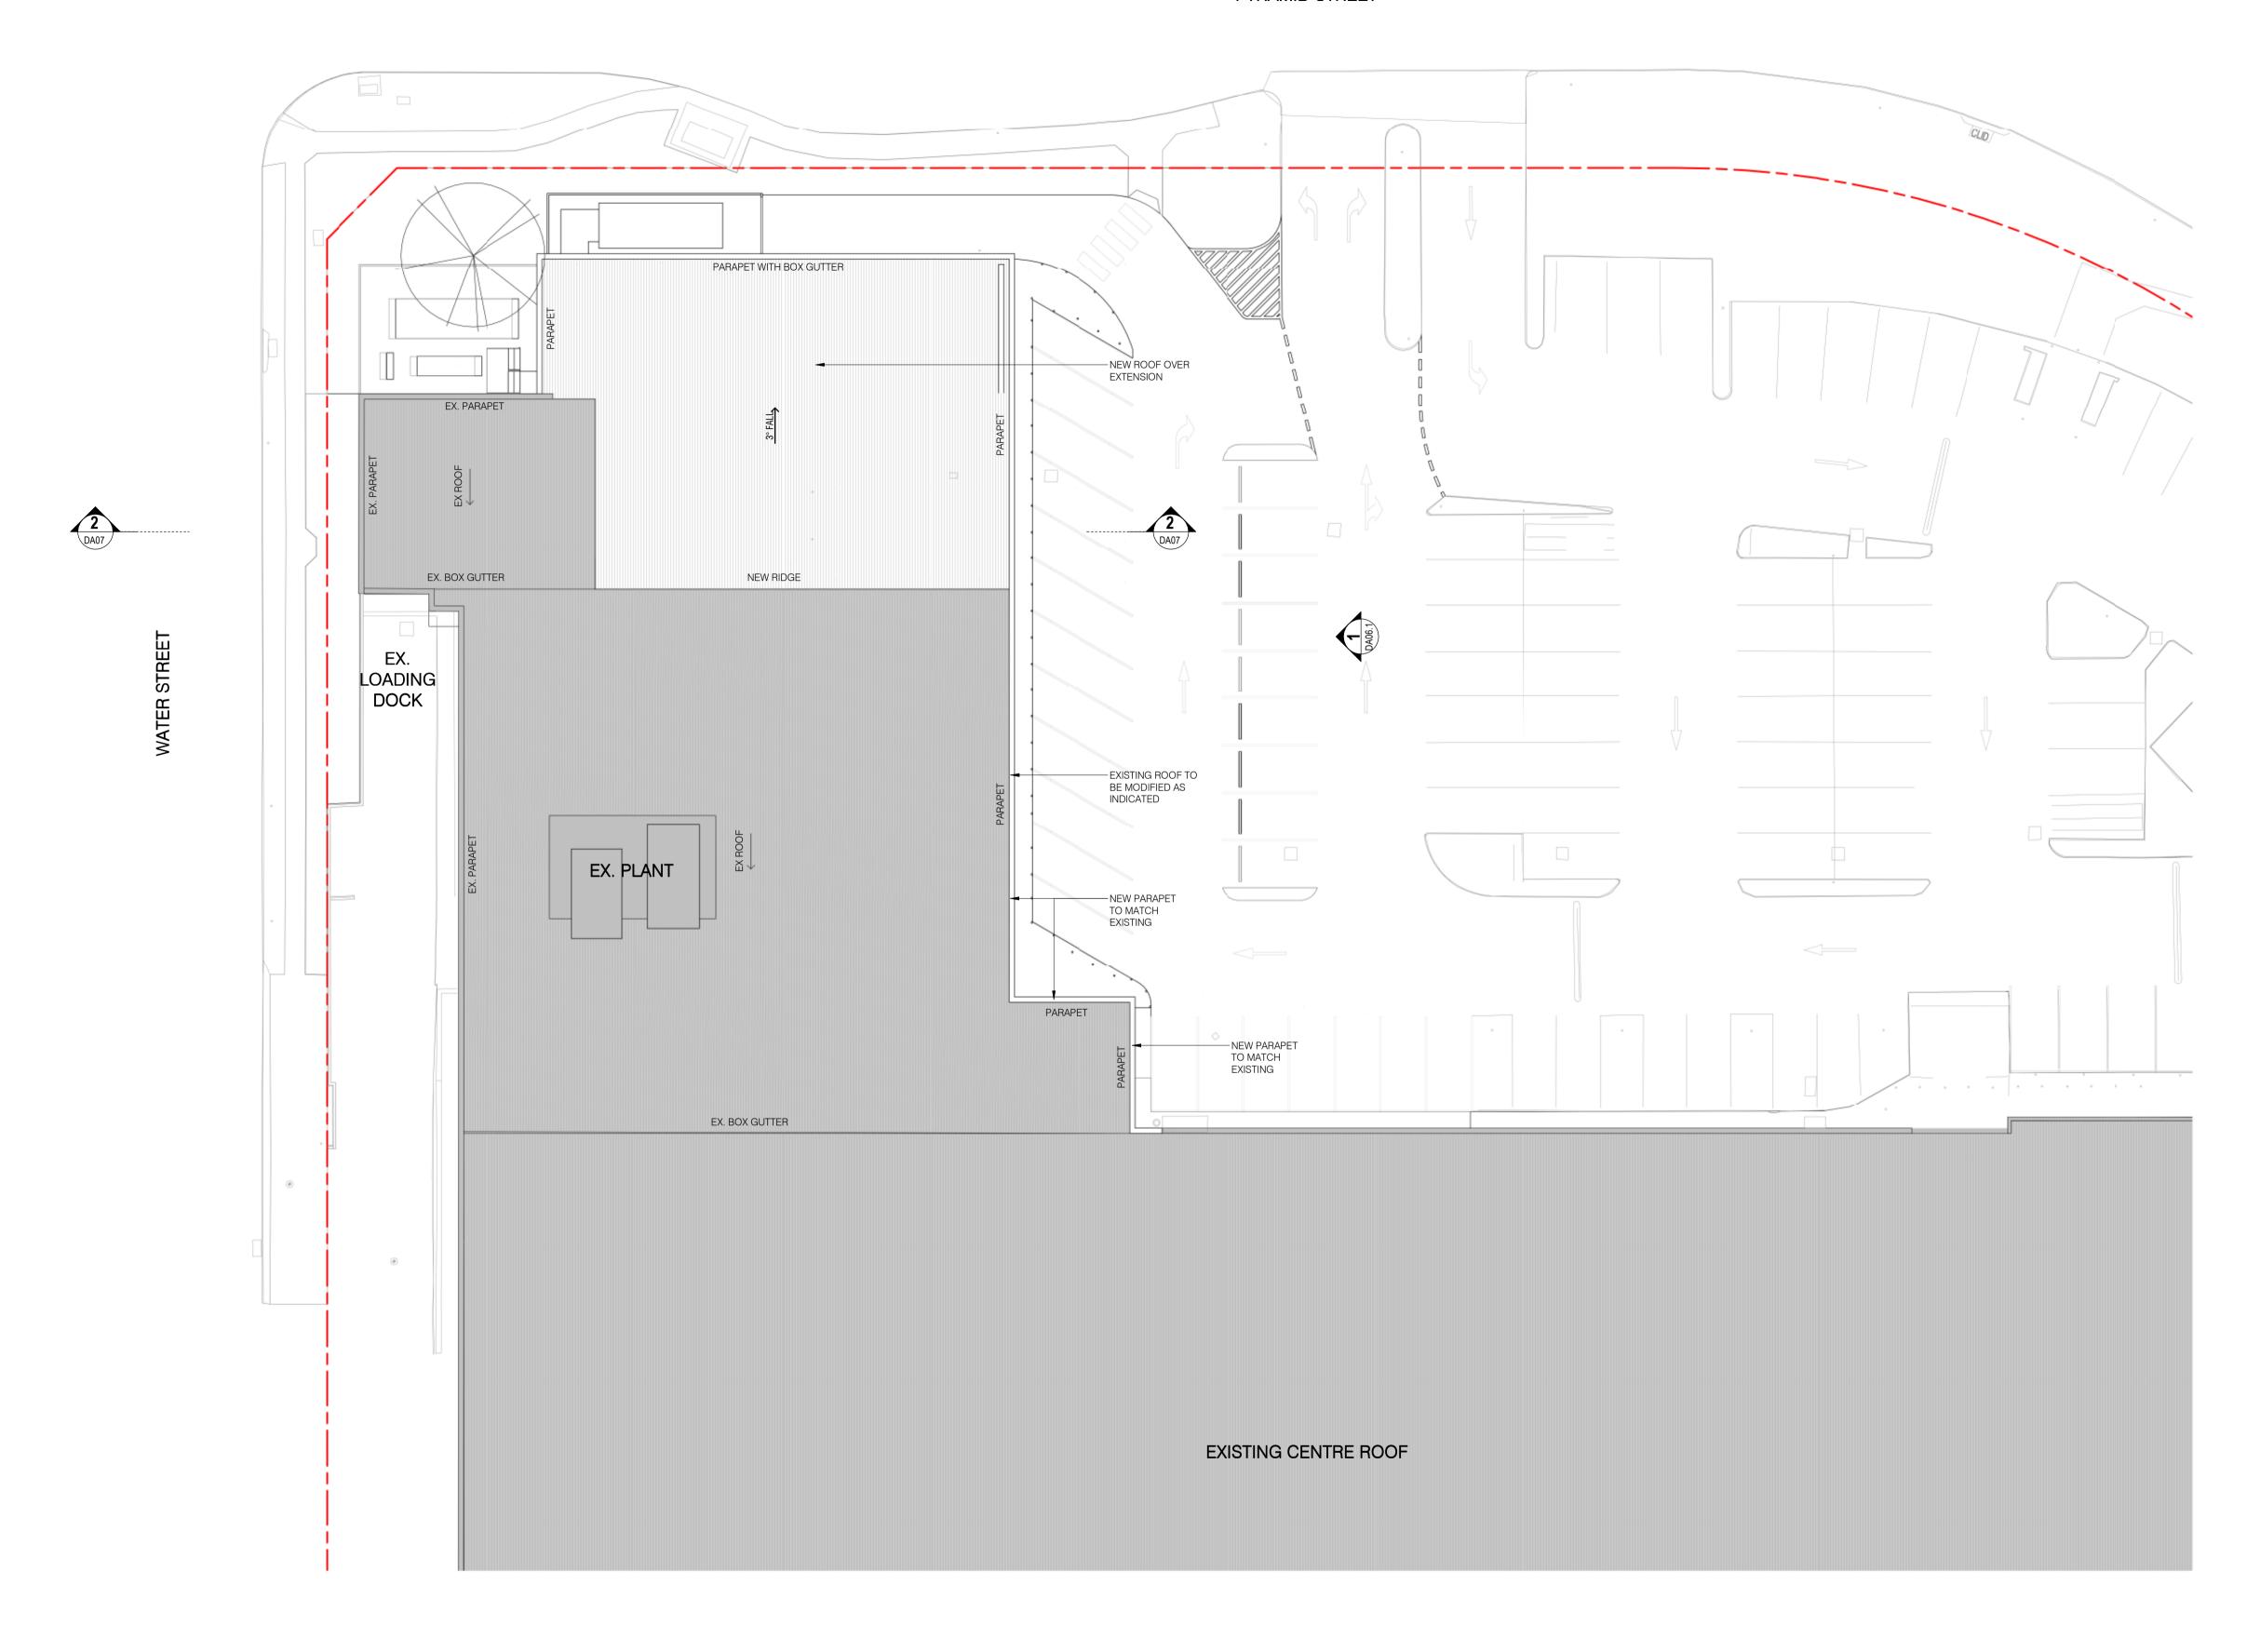

D.A. ISSUE **MELBOURNE** SYDNEY PERTH BRISBANE i2C.COM.AU 1800 422 533

PROPOSED ROOF PLAN - COURTYARD 1: 100

LEGEND

PROPOSED ROOF PLAN - SUPERMARKET 1:200

no. date ISSUE / revision by

boundary line \*note: all existing areas, levels, heights and dimensions shown are approximates only. dimensions to be confirmed on site. wall thickness assumed at 300mm.