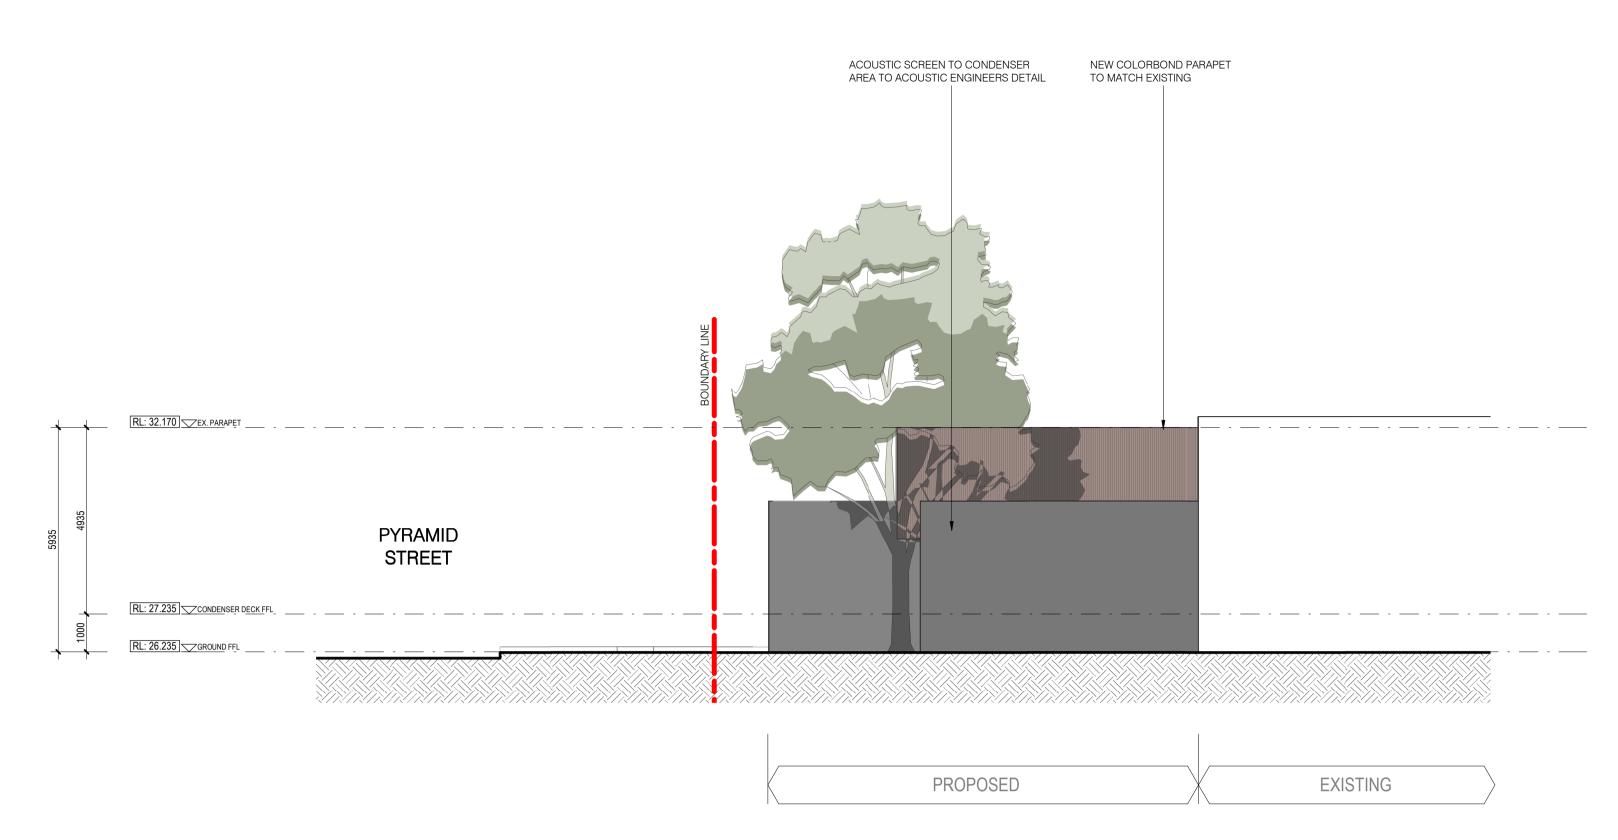

PROPOSED GROUND FLOOR PLAN - COURTYARD 1:100



D.A. ISSUE

i2C.COM.AU



CHALLENGER INVESTMENT **PARTNERS** 

LENNOX VILLAGE - ALDI **EXPANSION** PYRAMID STREET, EMU PLAINS, NSW, 2750

PROPOSED GROUND FLOOR **PLAN - SUPERMARKET** 

2020-014 **DA04** 

job no. drawing no. issue

D.A. ISSUE **MELBOURNE** SYDNEY PERTH BRISBANE i2C.COM.AU 1800 422 533



PROPOSED ROOF PLAN - COURTYARD 1: 100



LEGEND



PROPOSED ROOF PLAN - SUPERMARKET 1:200

no. date ISSUE / revision by

boundary line \*note: all existing areas, levels, heights and dimensions shown are approximates only. dimensions to be confirmed on site. wall thickness assumed at 300mm.

LEGEND

LENNOX VILLAGE - ALDI

PYRAMID STREET, EMU PLAINS, NSW, 2750

**EXPANSION** 



## SOUTH EAST ELEVATION 1:100



NORTH EAST ELEVATION 1:100



## NORTH WEST ELEVATION 1:100



D.A. ISSUE



## PROPOSED SUPERMARKET SECTION 1: 100



PROPOSED COURTYARD SECTION 1:100

i2C.COM.AU

LENNOX VILLAGE - ALDI

PYRAMID STREET, EMU PLAINS, NSW, 2750

EXPANSION