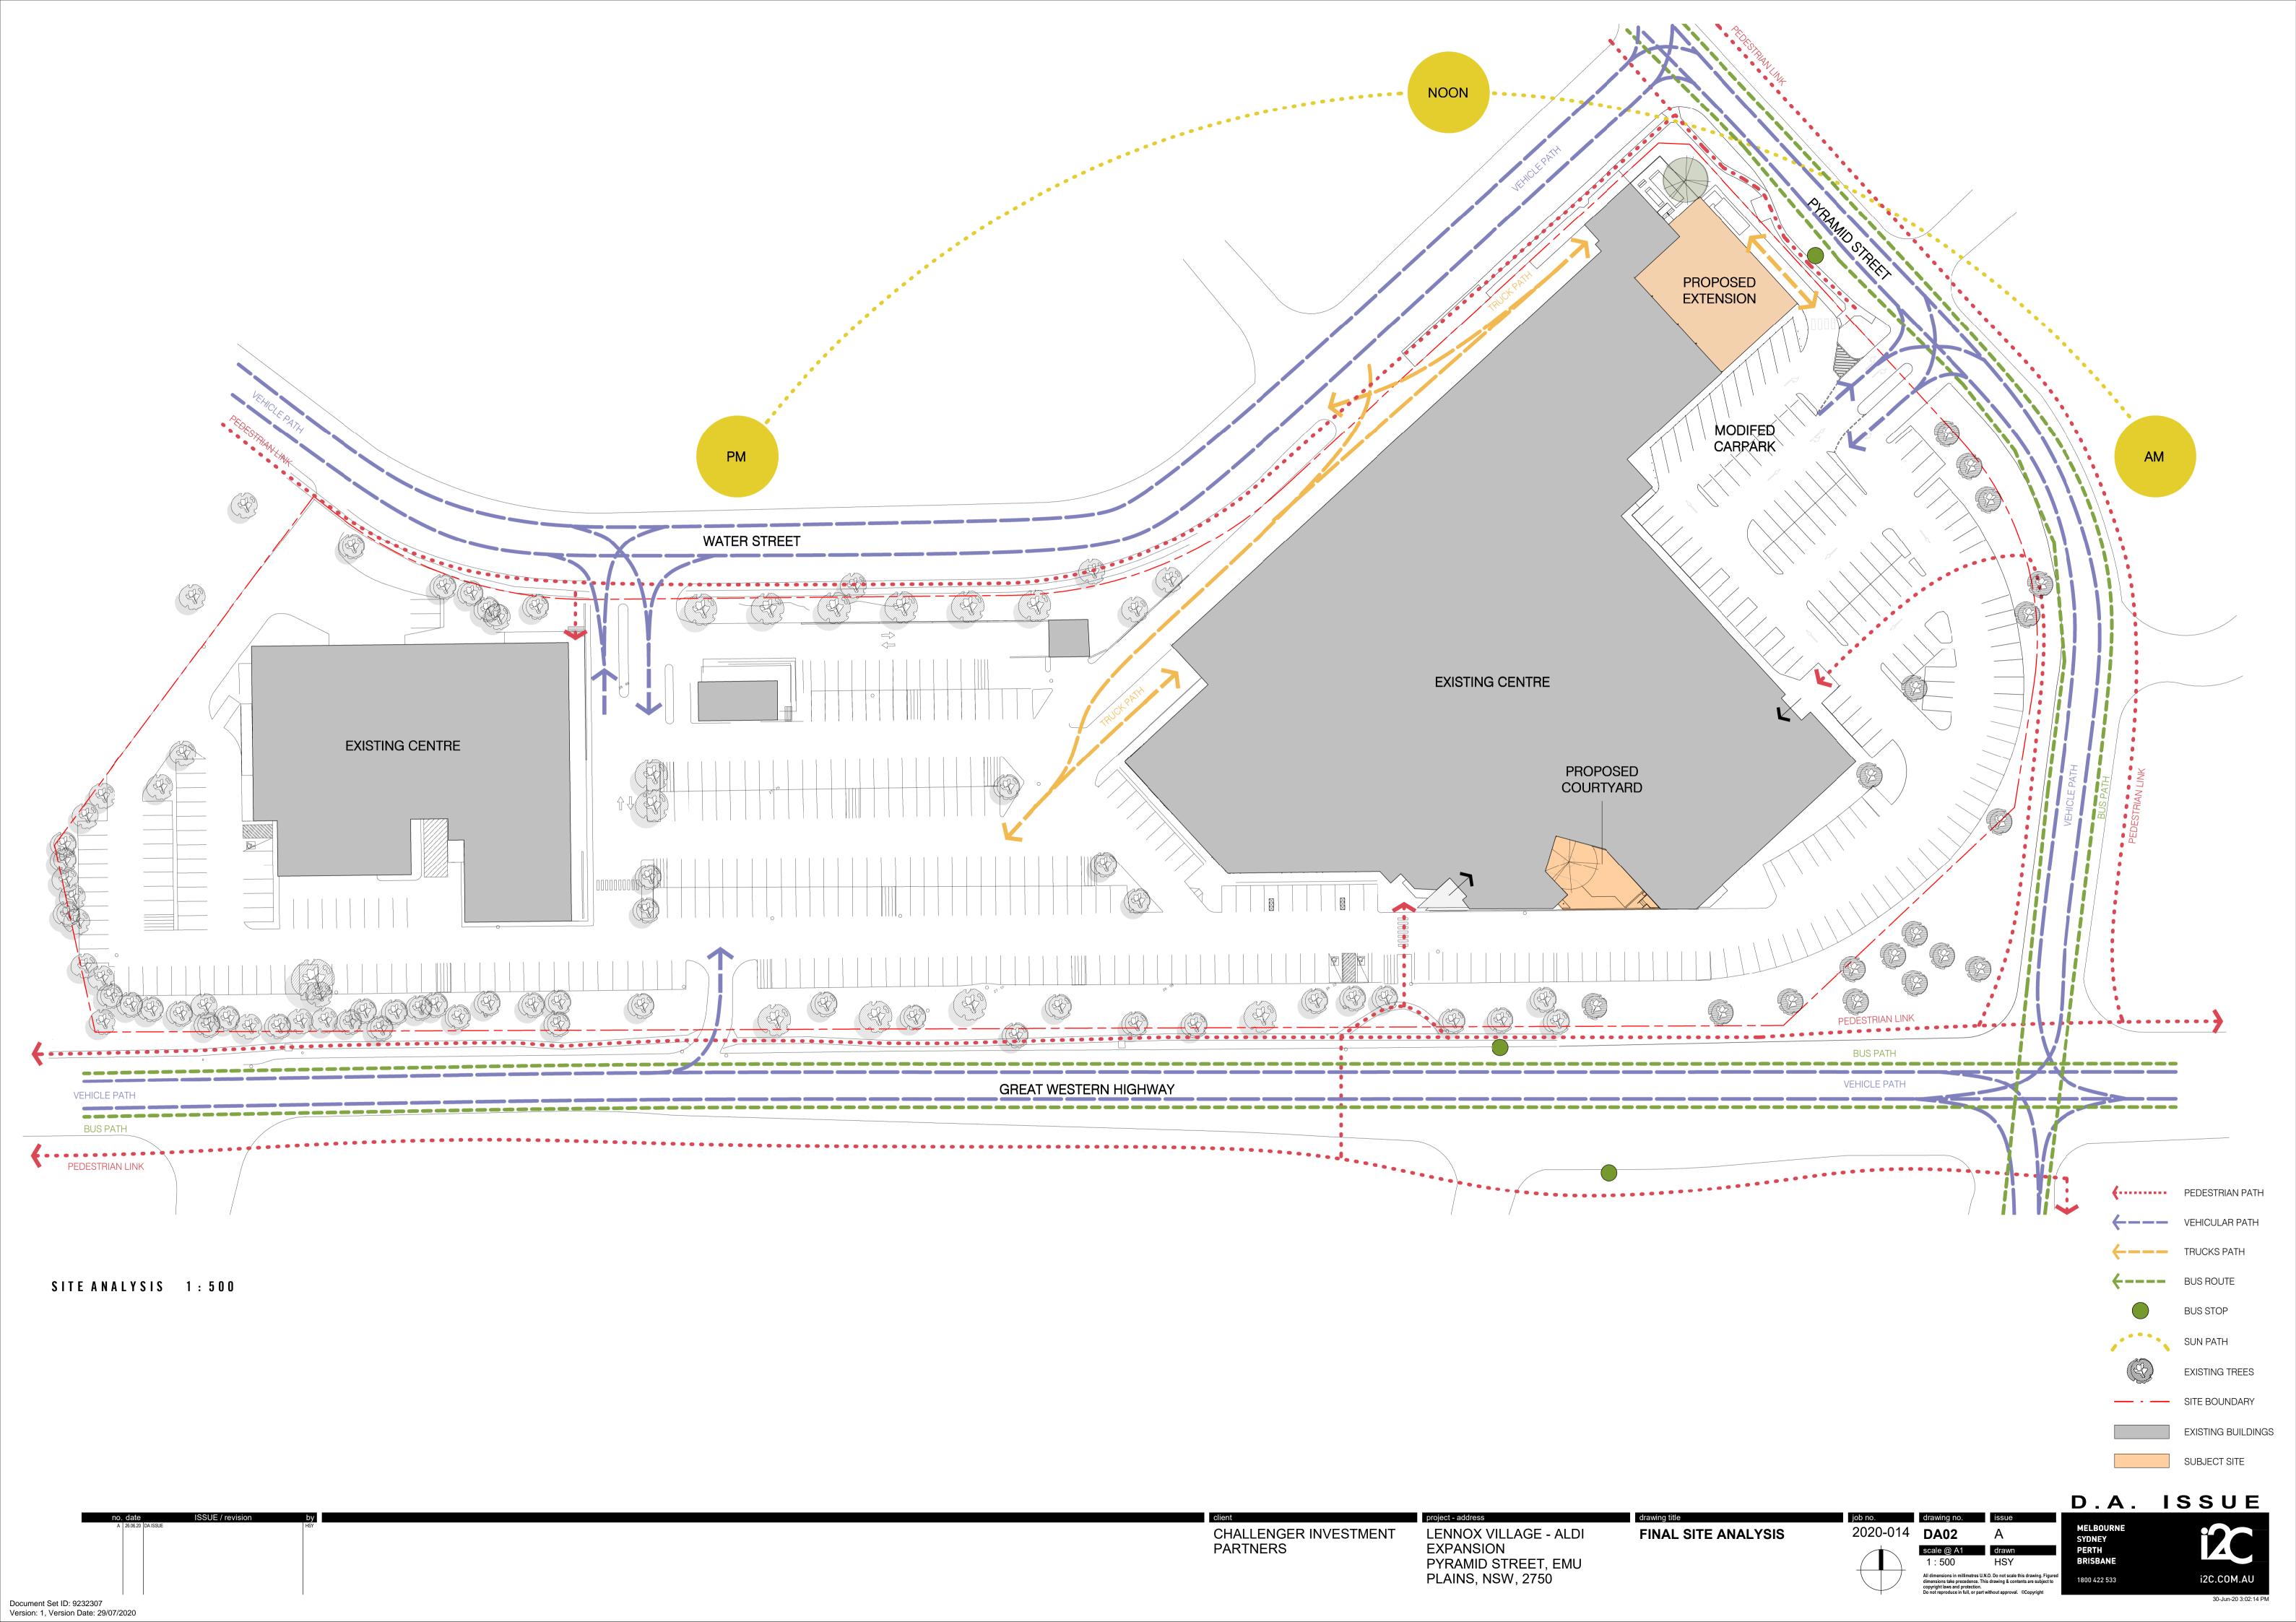

i2C.COM.AU

LEGEND \*note: all existing areas, levels, heights and dimensions shown are approximates only. dimensions to be confirmed on site. wall thickness assumed at 300mm.

1800 422 533

PROPOSED GROUND FLOOR PLAN - COURTYARD 1:100