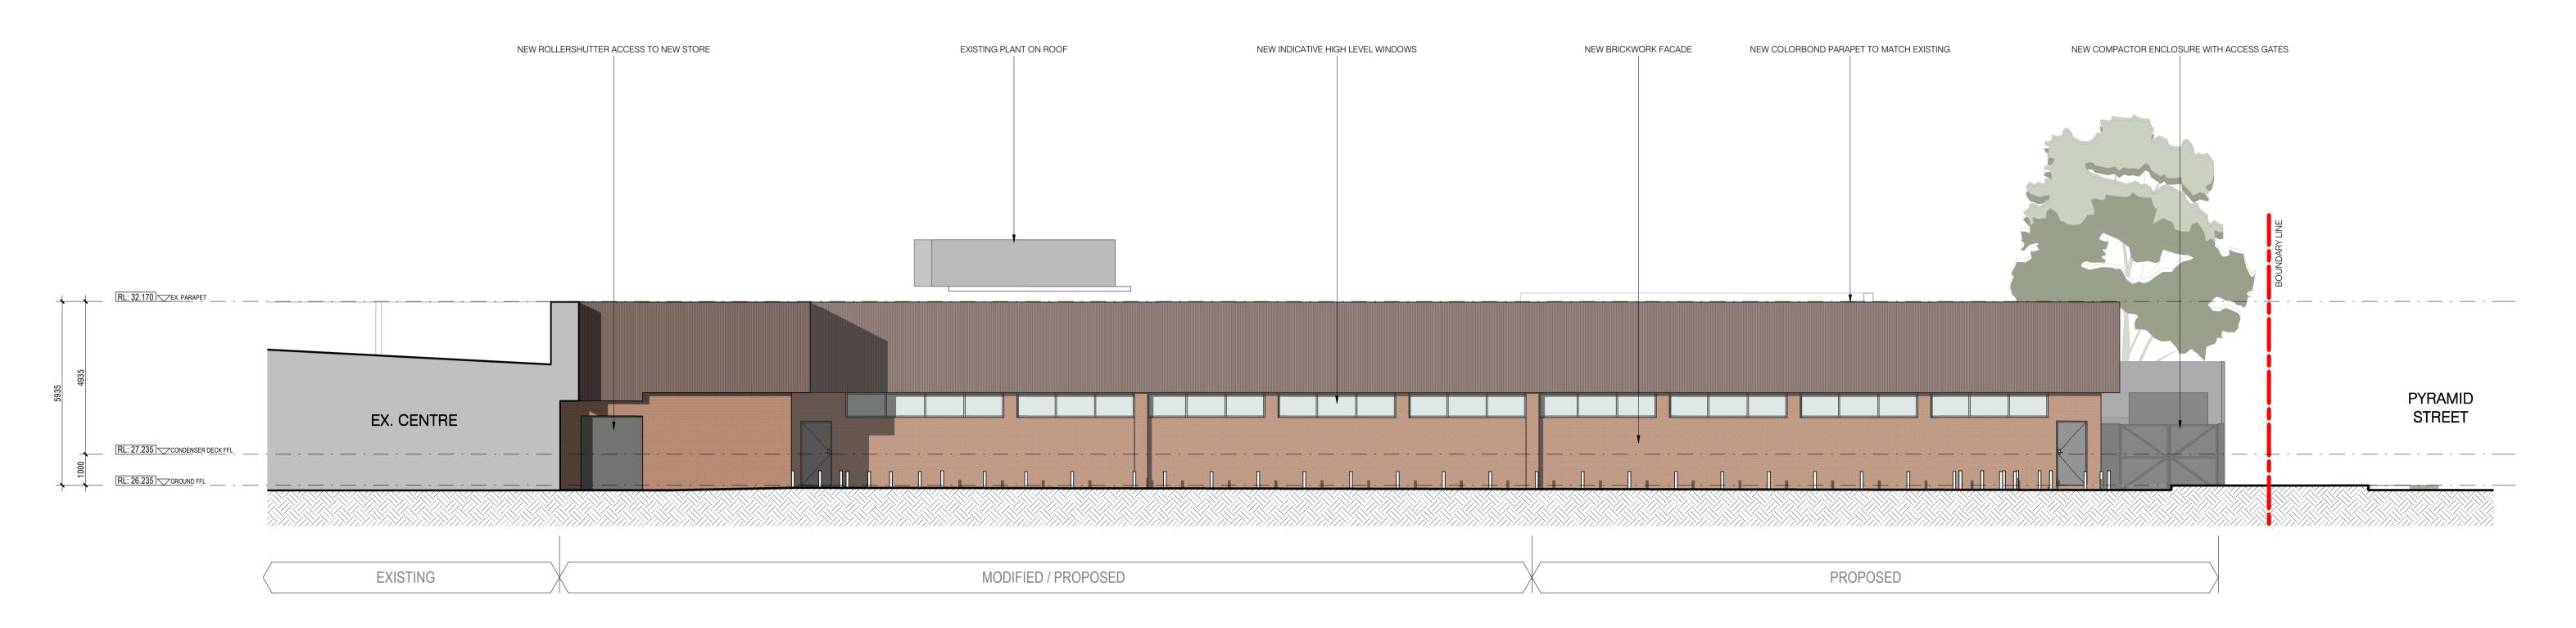

nfirmed on site. wall thickness assumed at 300mm.

1800 422 533



PROPOSED GROUND FLOOR PLAN - COURTYARD 1:100



D.A. ISSUE

i2C.COM.AU



CHALLENGER INVESTMENT **PARTNERS** 

LENNOX VILLAGE - ALDI **EXPANSION** PYRAMID STREET, EMU PLAINS, NSW, 2750

PROPOSED GROUND FLOOR **PLAN - SUPERMARKET** 

2020-014 **DA04** 

job no. drawing no. issue

D.A. ISSUE **MELBOURNE** SYDNEY PERTH BRISBANE i2C.COM.AU 1800 422 533



PROPOSED ROOF PLAN - COURTYARD 1: 100



LEGEND



PROPOSED ROOF PLAN - SUPERMARKET 1:200

no. date ISSUE / revision by

boundary line \*note: all existing areas, levels, heights and dimensions shown are approximates only. dimensions to be confirmed on site. wall thickness assumed at 300mm.

LEGEND

LENNOX VILLAGE - ALDI

PYRAMID STREET, EMU PLAINS, NSW, 2750

**EXPANSION** 



## SOUTH EAST ELEVATION 1:100



NORTH EAST ELEVATION 1:100



## NORTH WEST ELEVATION 1:100



D.A. ISSUE



## PROPOSED SUPERMARKET SECTION 1: 100



PROPOSED COURTYARD SECTION 1:100

i2C.COM.AU

LENNOX VILLAGE - ALDI

PYRAMID STREET, EMU PLAINS, NSW, 2750

EXPANSION