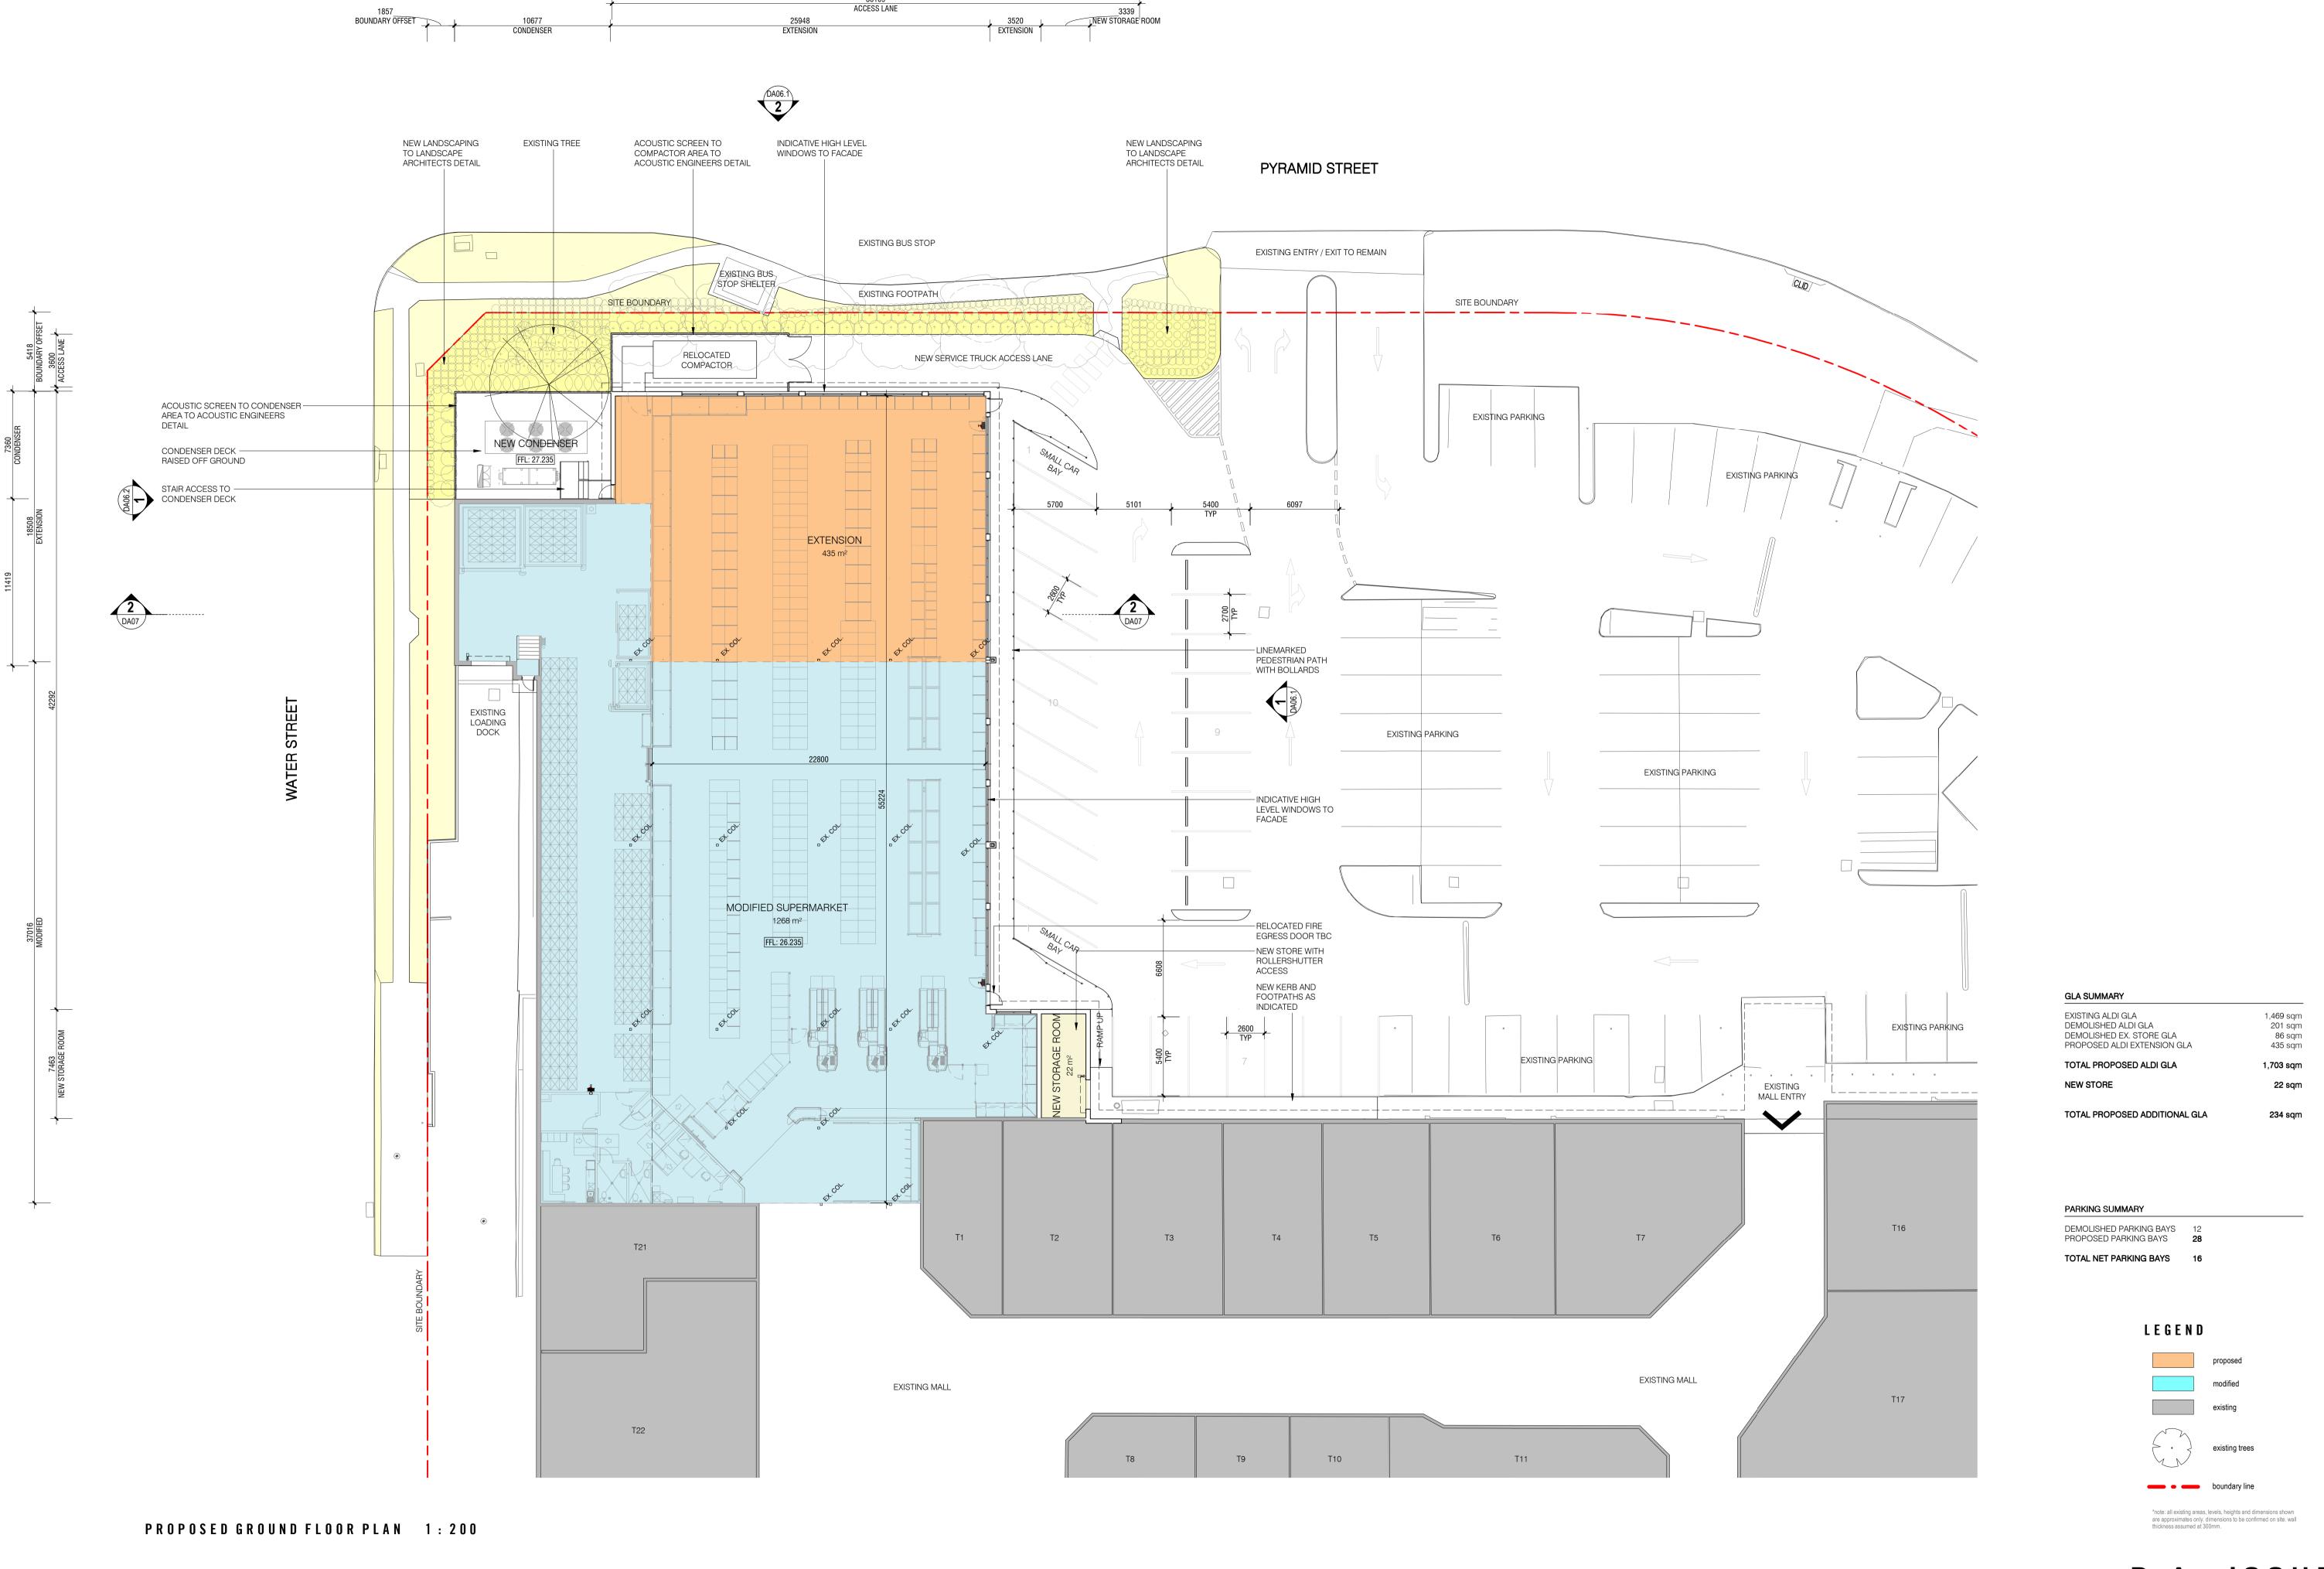

D.A. ISSUE

i2C.COM.AU

CHALLENGER INVESTMENT **PARTNERS** 

LENNOX VILLAGE - ALDI **EXPANSION** PYRAMID STREET, EMU PLAINS, NSW, 2750

PROPOSED GROUND FLOOR **PLAN - SUPERMARKET** 

2020-014 **DA04** 

job no. drawing no. issue