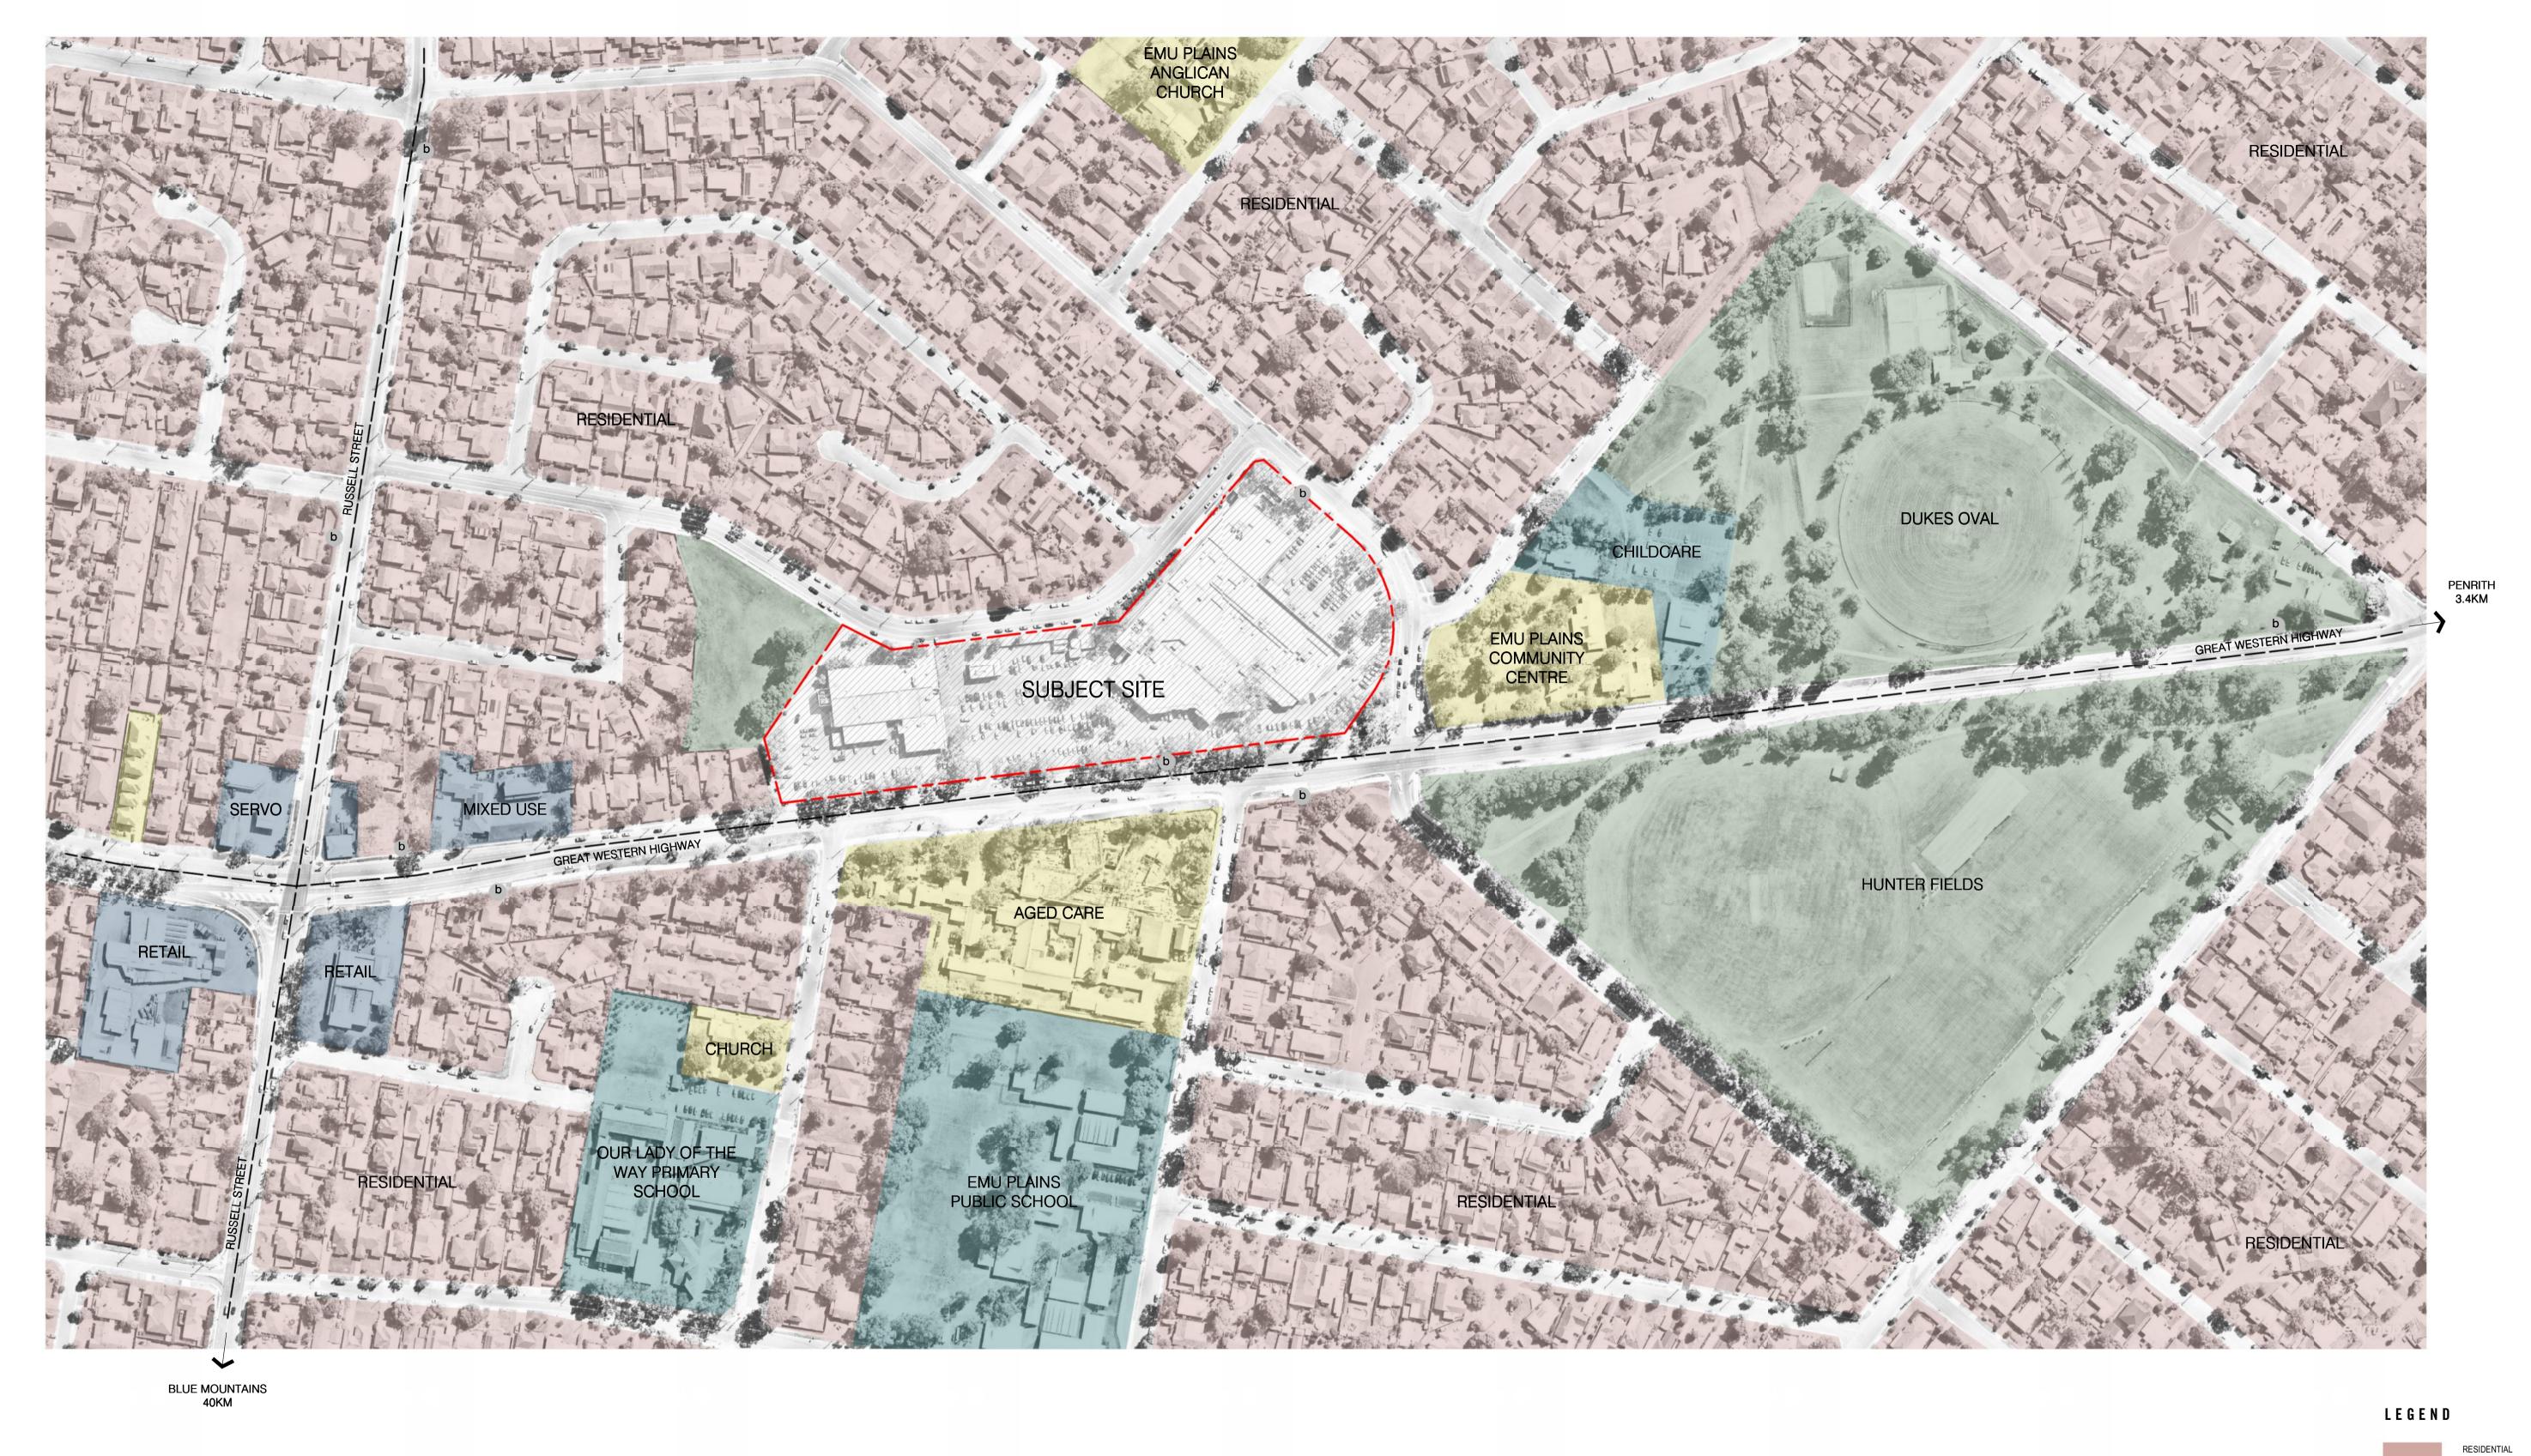

SITE CONTEXT PLAN

no. date ISSUE / revision by

**EDUCATION** RECREATIONAL \_\_\_\_ SITE BOUNDARY

i2C.COM.AU

LENNOX VILLAGE - ALDI EXPANSION PYRAMID STREET, EMU PLAINS, NSW, 2750

EXISTING / DEMO GROUND FLOOR PLAN - COURTYARD 1: 100