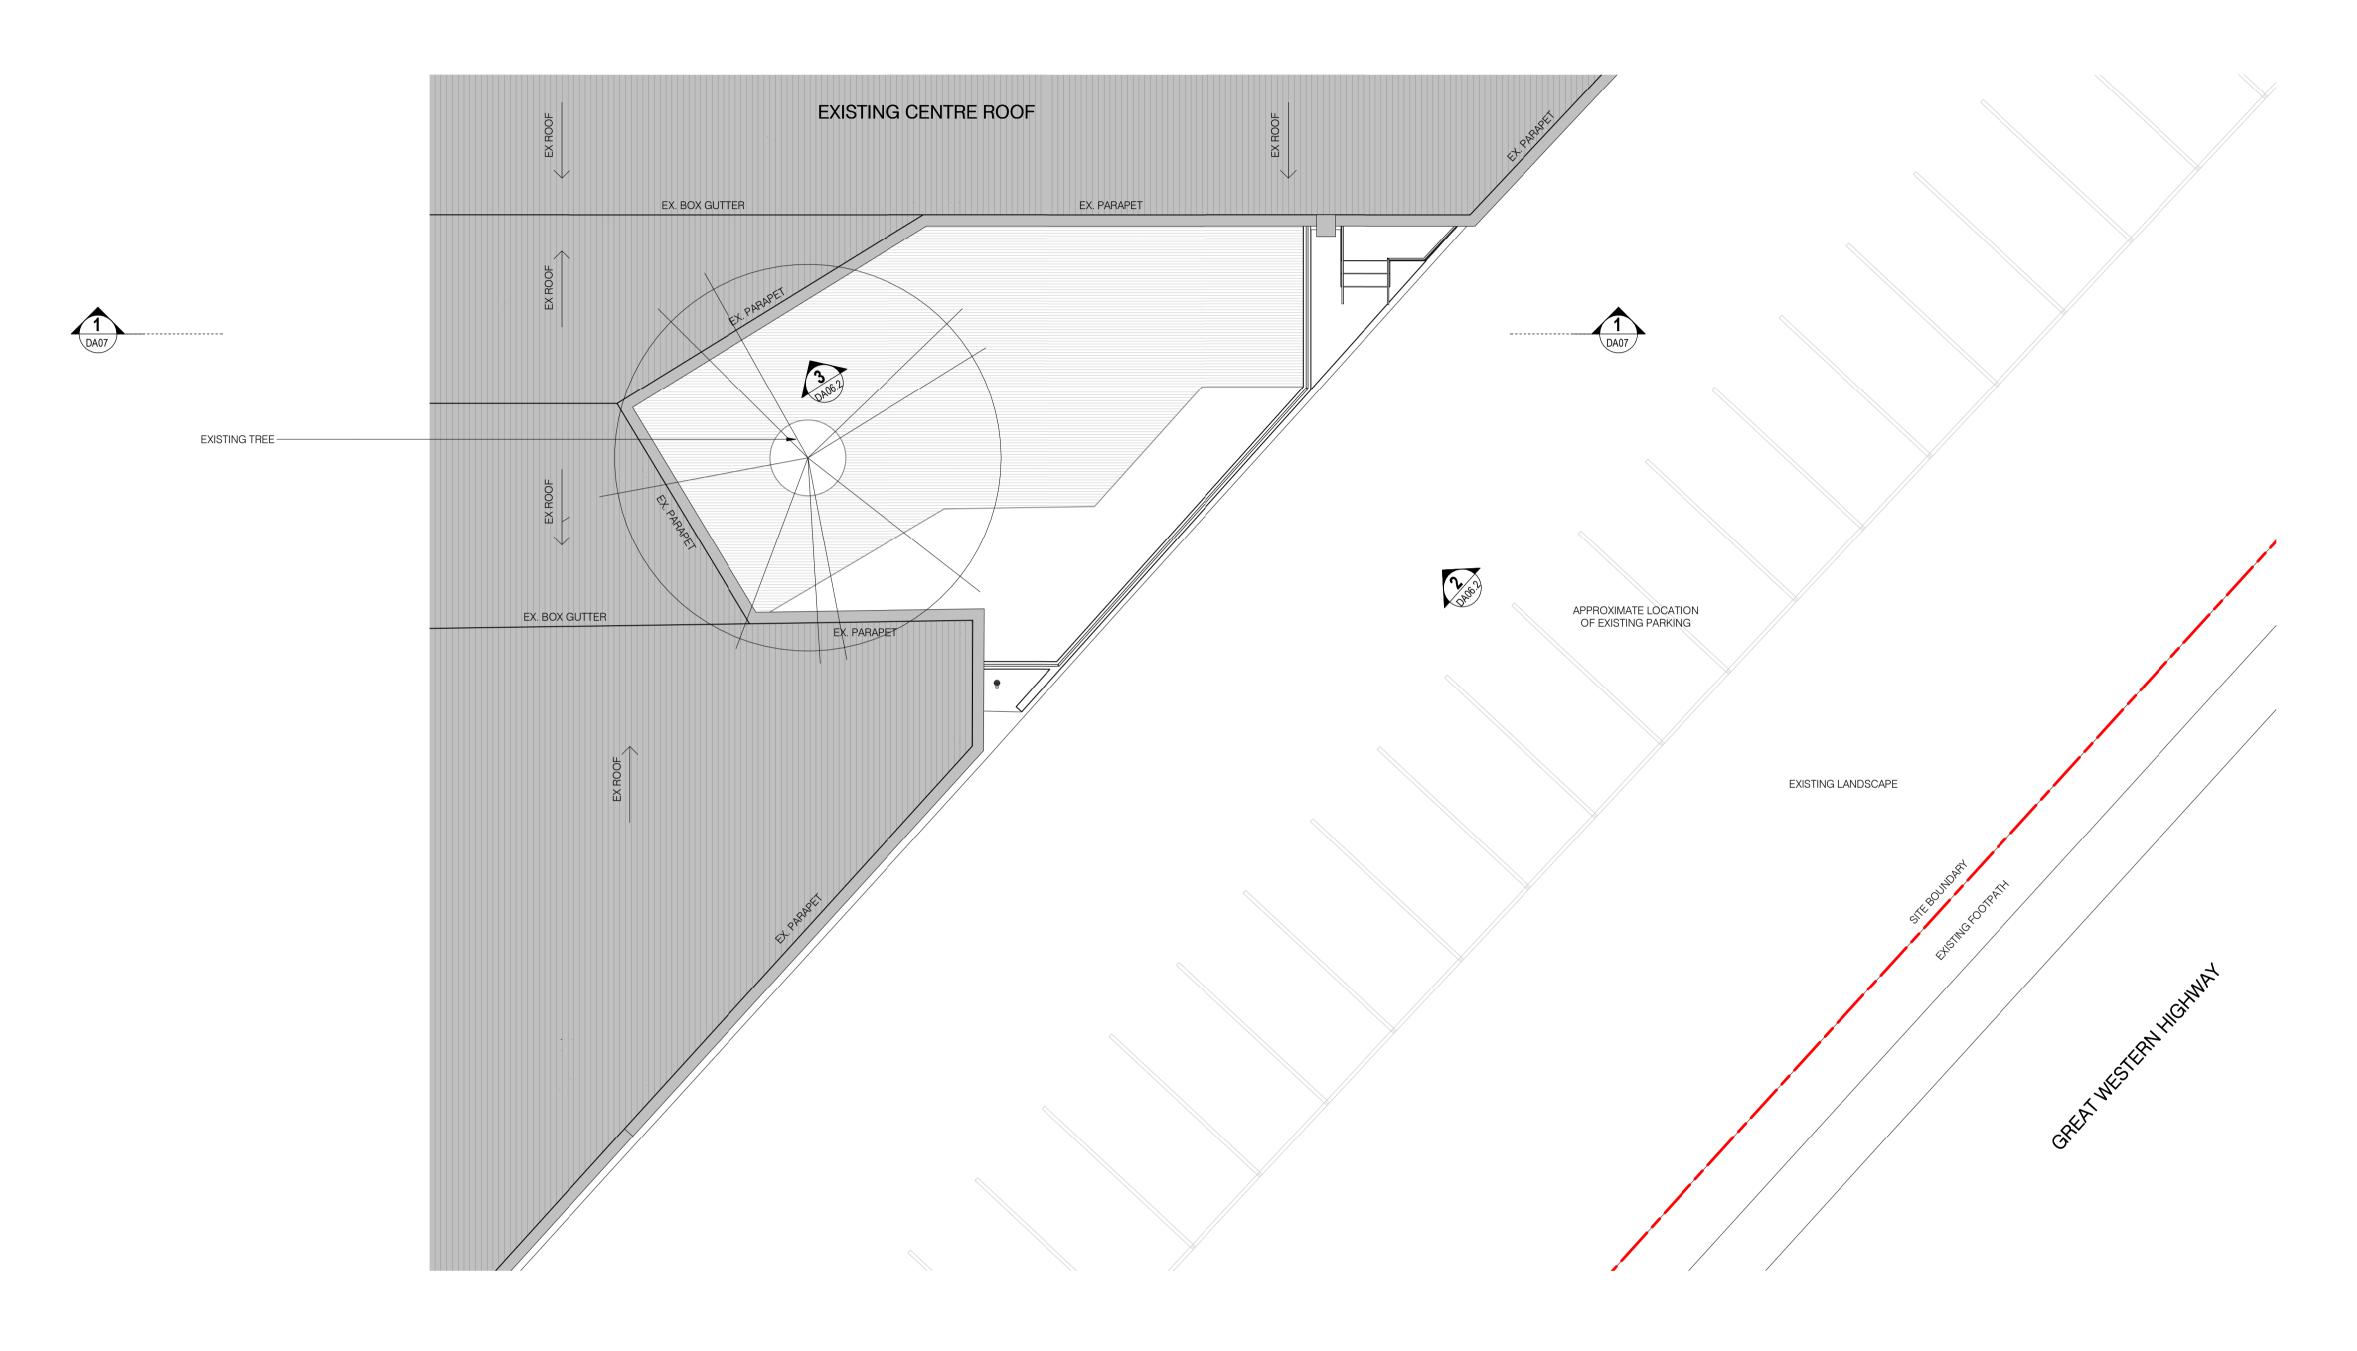

D.A. ISSUE **MELBOURNE** SYDNEY PERTH BRISBANE i2C.COM.AU 1800 422 533

PROPOSED ROOF PLAN - COURTYARD 1: 100

LEGEND

PROPOSED ROOF PLAN - SUPERMARKET 1:200

no. date ISSUE / revision by

boundary line \*note: all existing areas, levels, heights and dimensions shown are approximates only. dimensions to be confirmed on site. wall thickness assumed at 300mm.