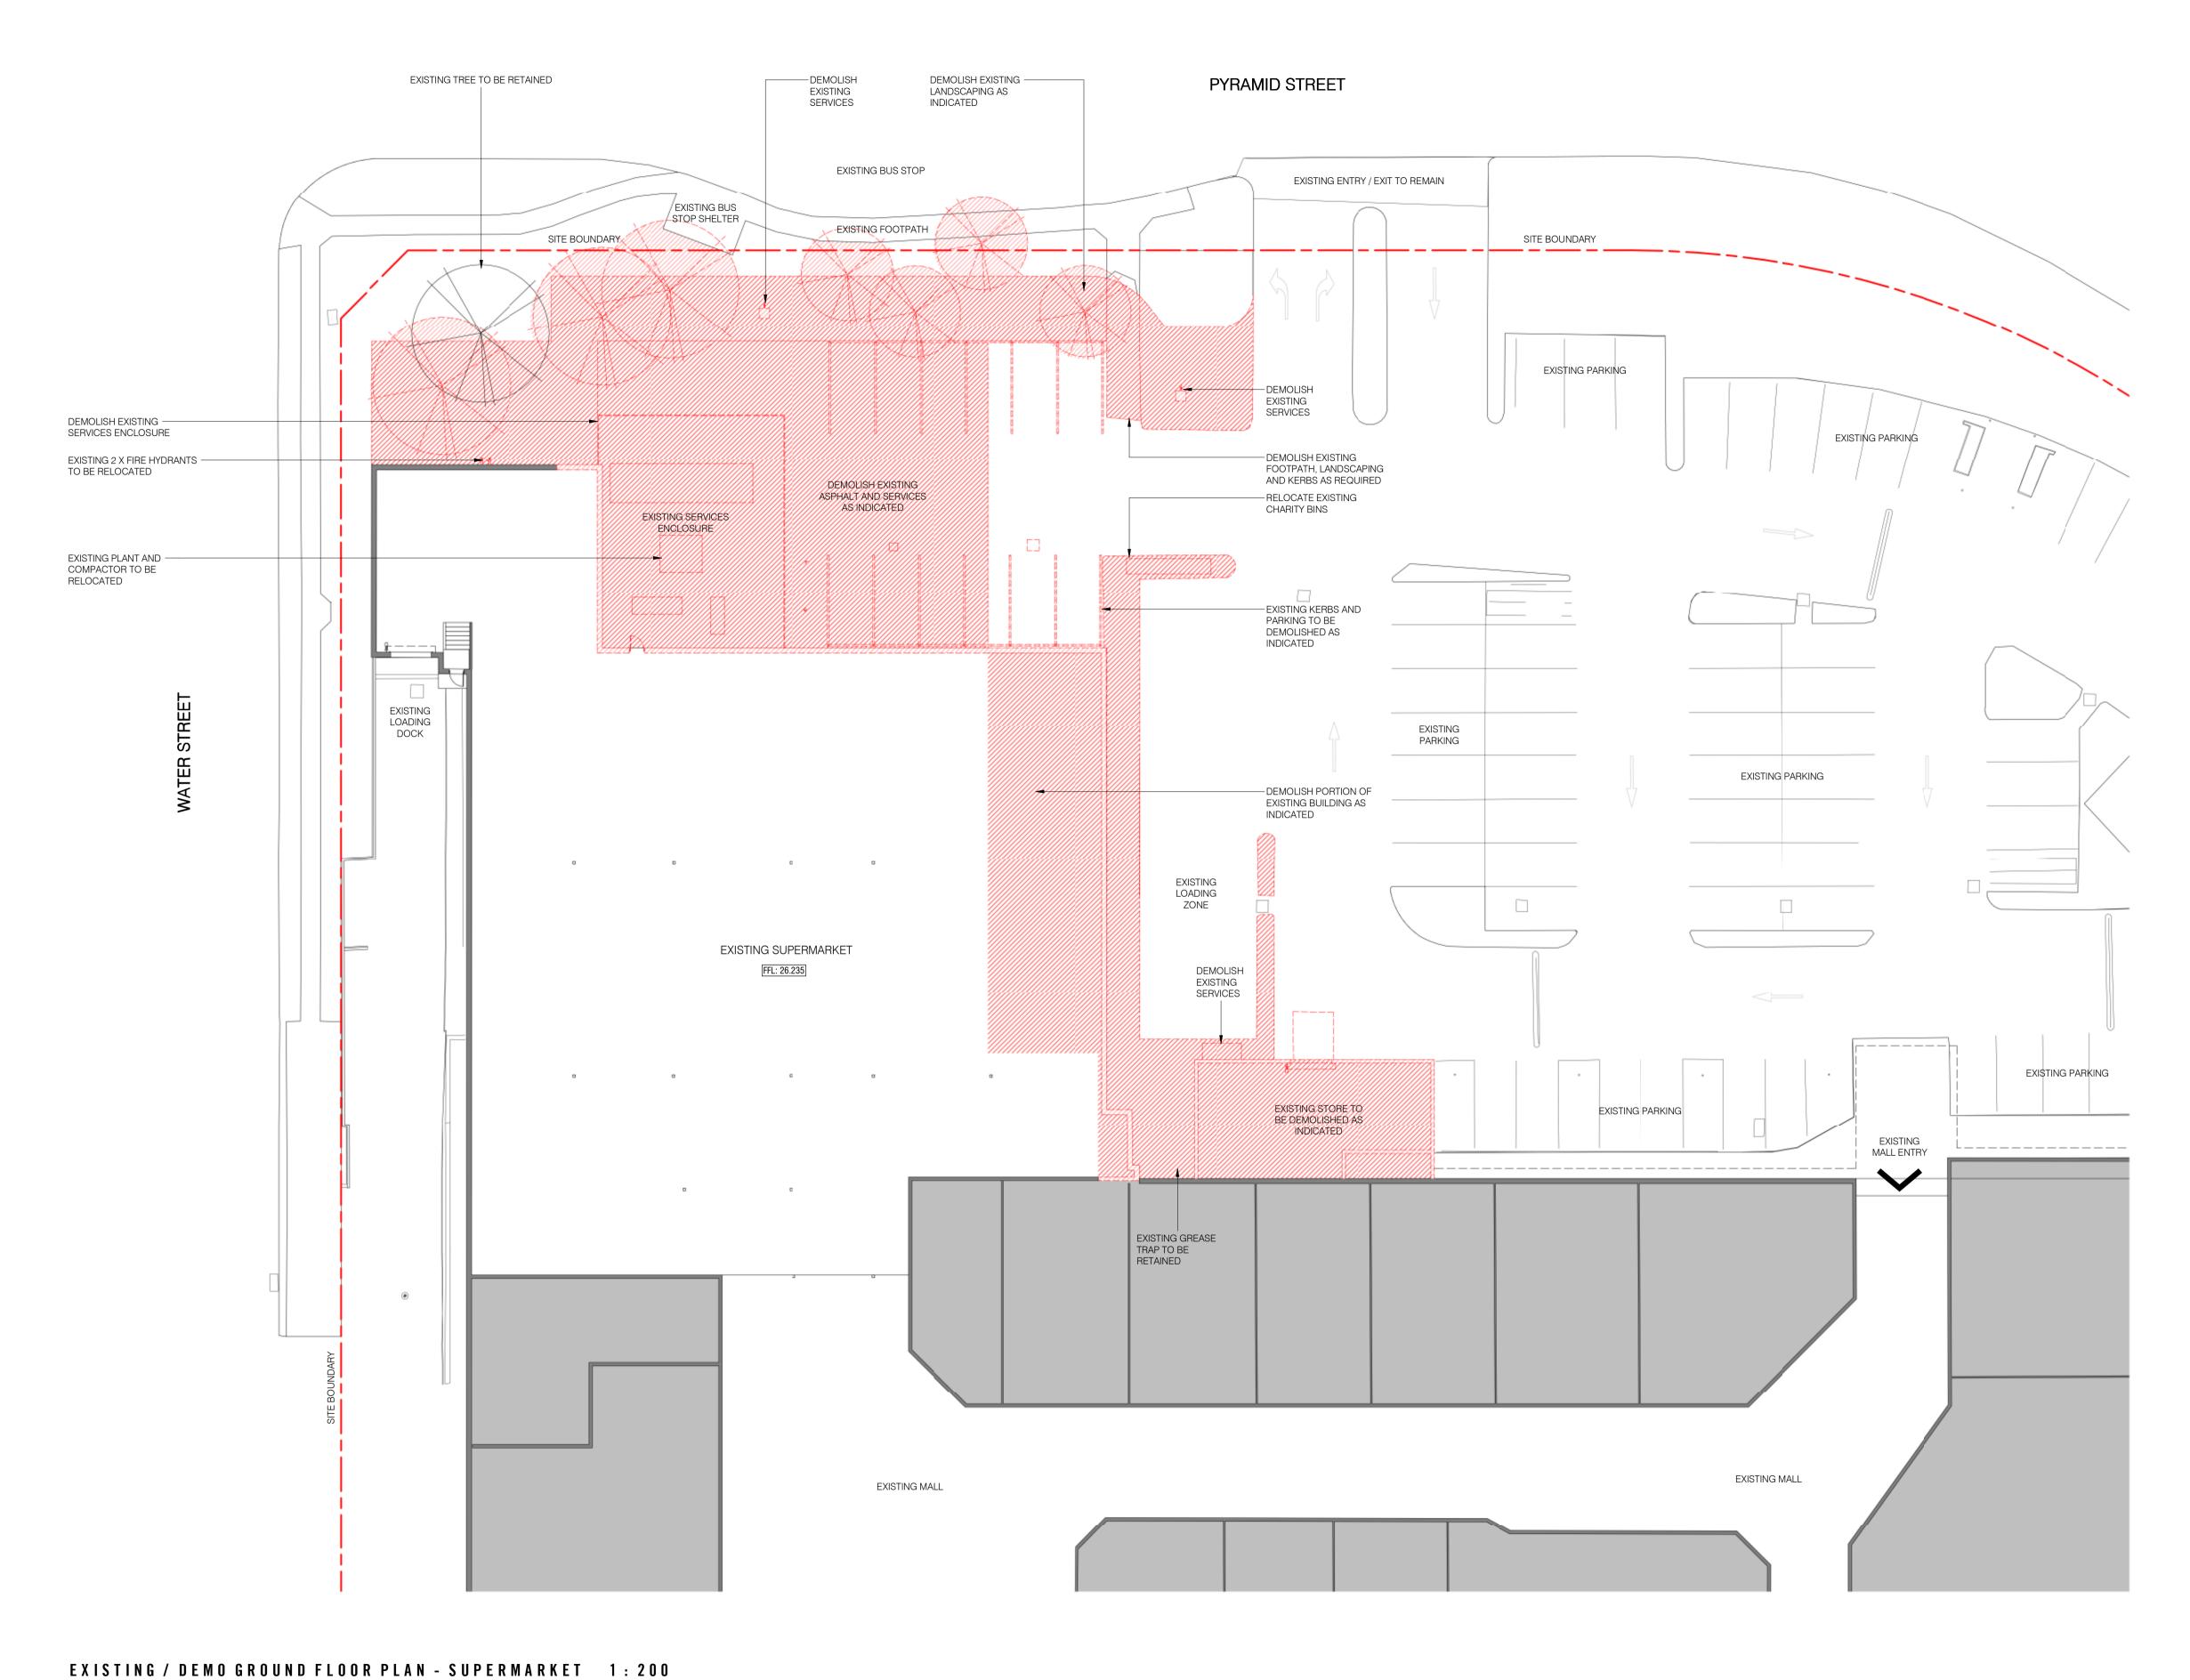

D.A. ISSUE

i2C.COM.AU

CHALLENGER INVESTMENT **PARTNERS** 

LENNOX VILLAGE - ALDI **EXPANSION** PYRAMID STREET, EMU PLAINS, NSW, 2750

PROPOSED GROUND FLOOR **PLAN - SUPERMARKET** 

2020-014 **DA04** 

job no. drawing no. issue