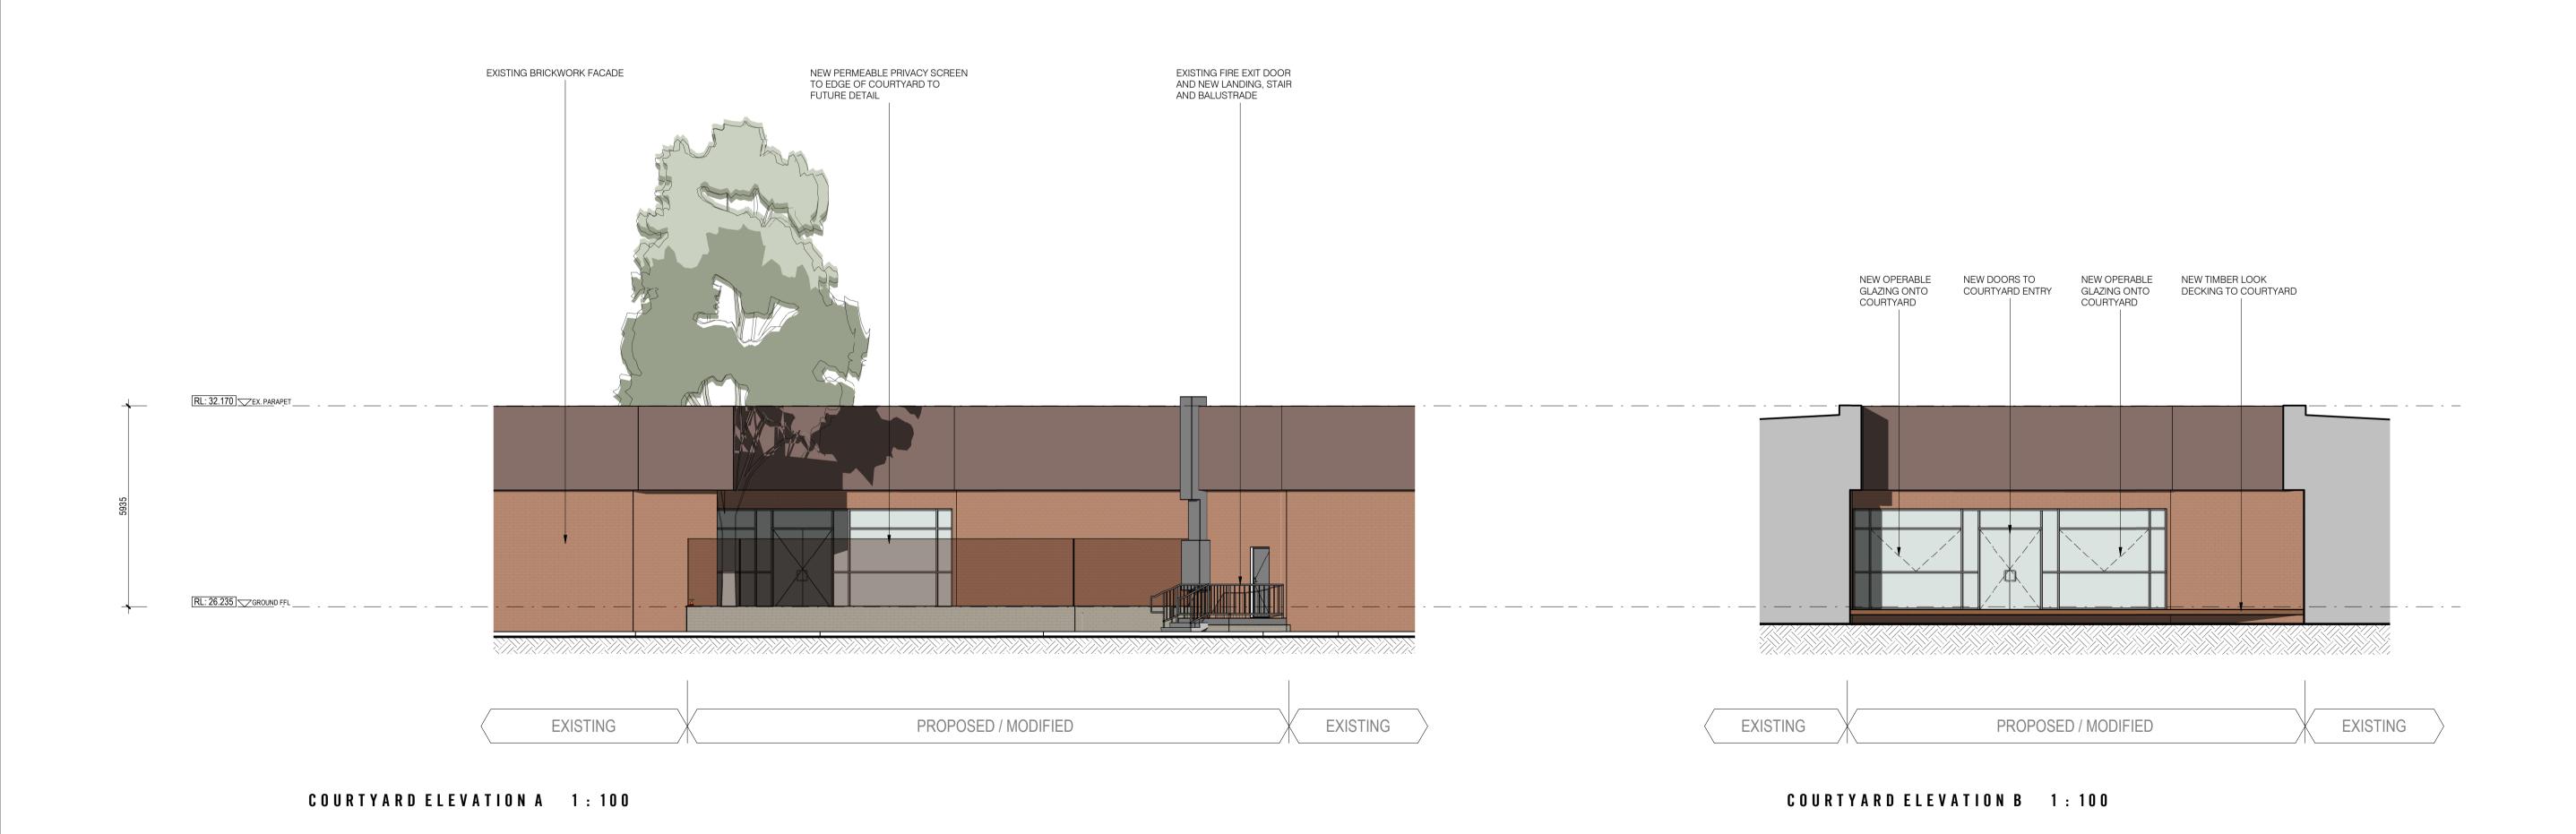

## PROPOSED SUPERMARKET SECTION 1: 100

PROPOSED COURTYARD SECTION 1:100

i2C.COM.AU

LENNOX VILLAGE - ALDI

PYRAMID STREET, EMU PLAINS, NSW, 2750

EXPANSION