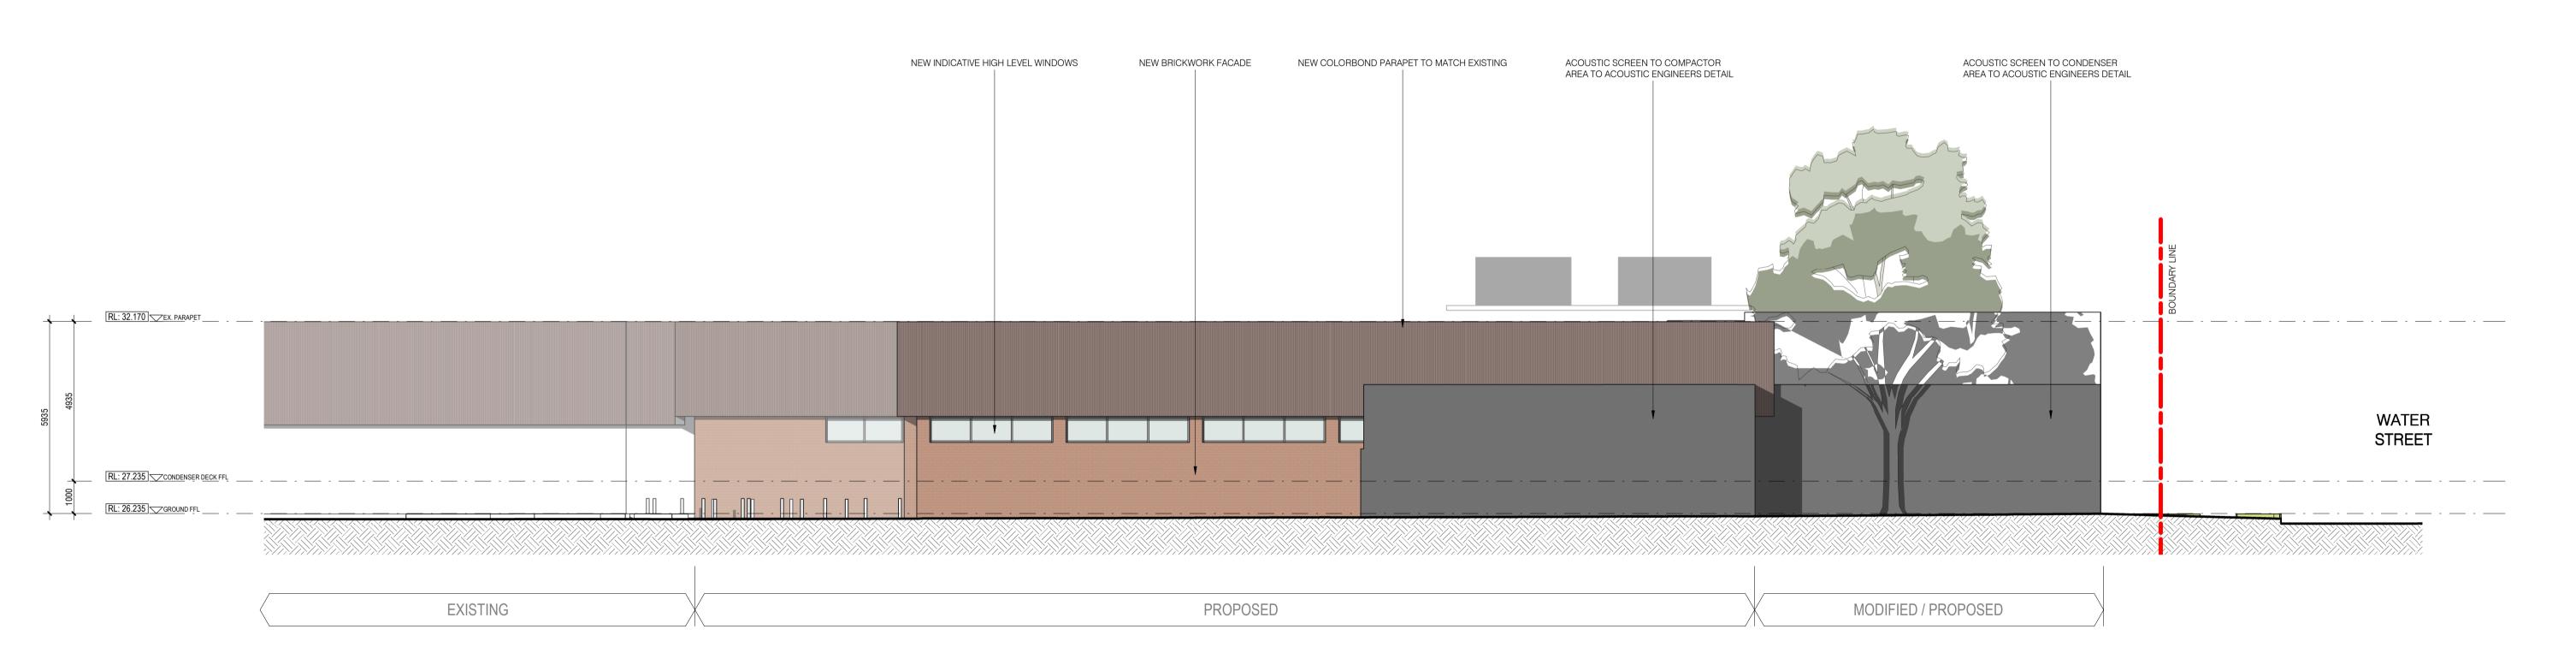

ssumed at 300mm.

1800 422 533



PROPOSED GROUND FLOOR PLAN - COURTYARD 1:100



D.A. ISSUE

i2C.COM.AU



CHALLENGER INVESTMENT **PARTNERS** 

LENNOX VILLAGE - ALDI **EXPANSION** PYRAMID STREET, EMU PLAINS, NSW, 2750

PROPOSED GROUND FLOOR **PLAN - SUPERMARKET** 

2020-014 **DA04** 

job no. drawing no. issue

D.A. ISSUE **MELBOURNE** SYDNEY PERTH BRISBANE i2C.COM.AU 1800 422 533



PROPOSED ROOF PLAN - COURTYARD 1: 100



LEGEND



PROPOSED ROOF PLAN - SUPERMARKET 1:200

no. date ISSUE / revision by

boundary line \*note: all existing areas, levels, heights and dimensions shown are approximates only. dimensions to be confirmed on site. wall thickness assumed at 300mm.

LEGEND

LENNOX VILLAGE - ALDI

PYRAMID STREET, EMU PLAINS, NSW, 2750

**EXPANSION** 



## SOUTH EAST ELEVATION 1:100



NORTH EAST ELEVATION 1:100



## NORTH WEST ELEVATION 1:100



D.A. ISSUE



## PROPOSED SUPERMARKET SECTION 1: 100



PROPOSED COURTYARD SECTION 1:100

i2C.COM.AU

LENNOX VILLAGE - ALDI

PYRAMID STREET, EMU PLAINS, NSW, 2750

EXPANSION