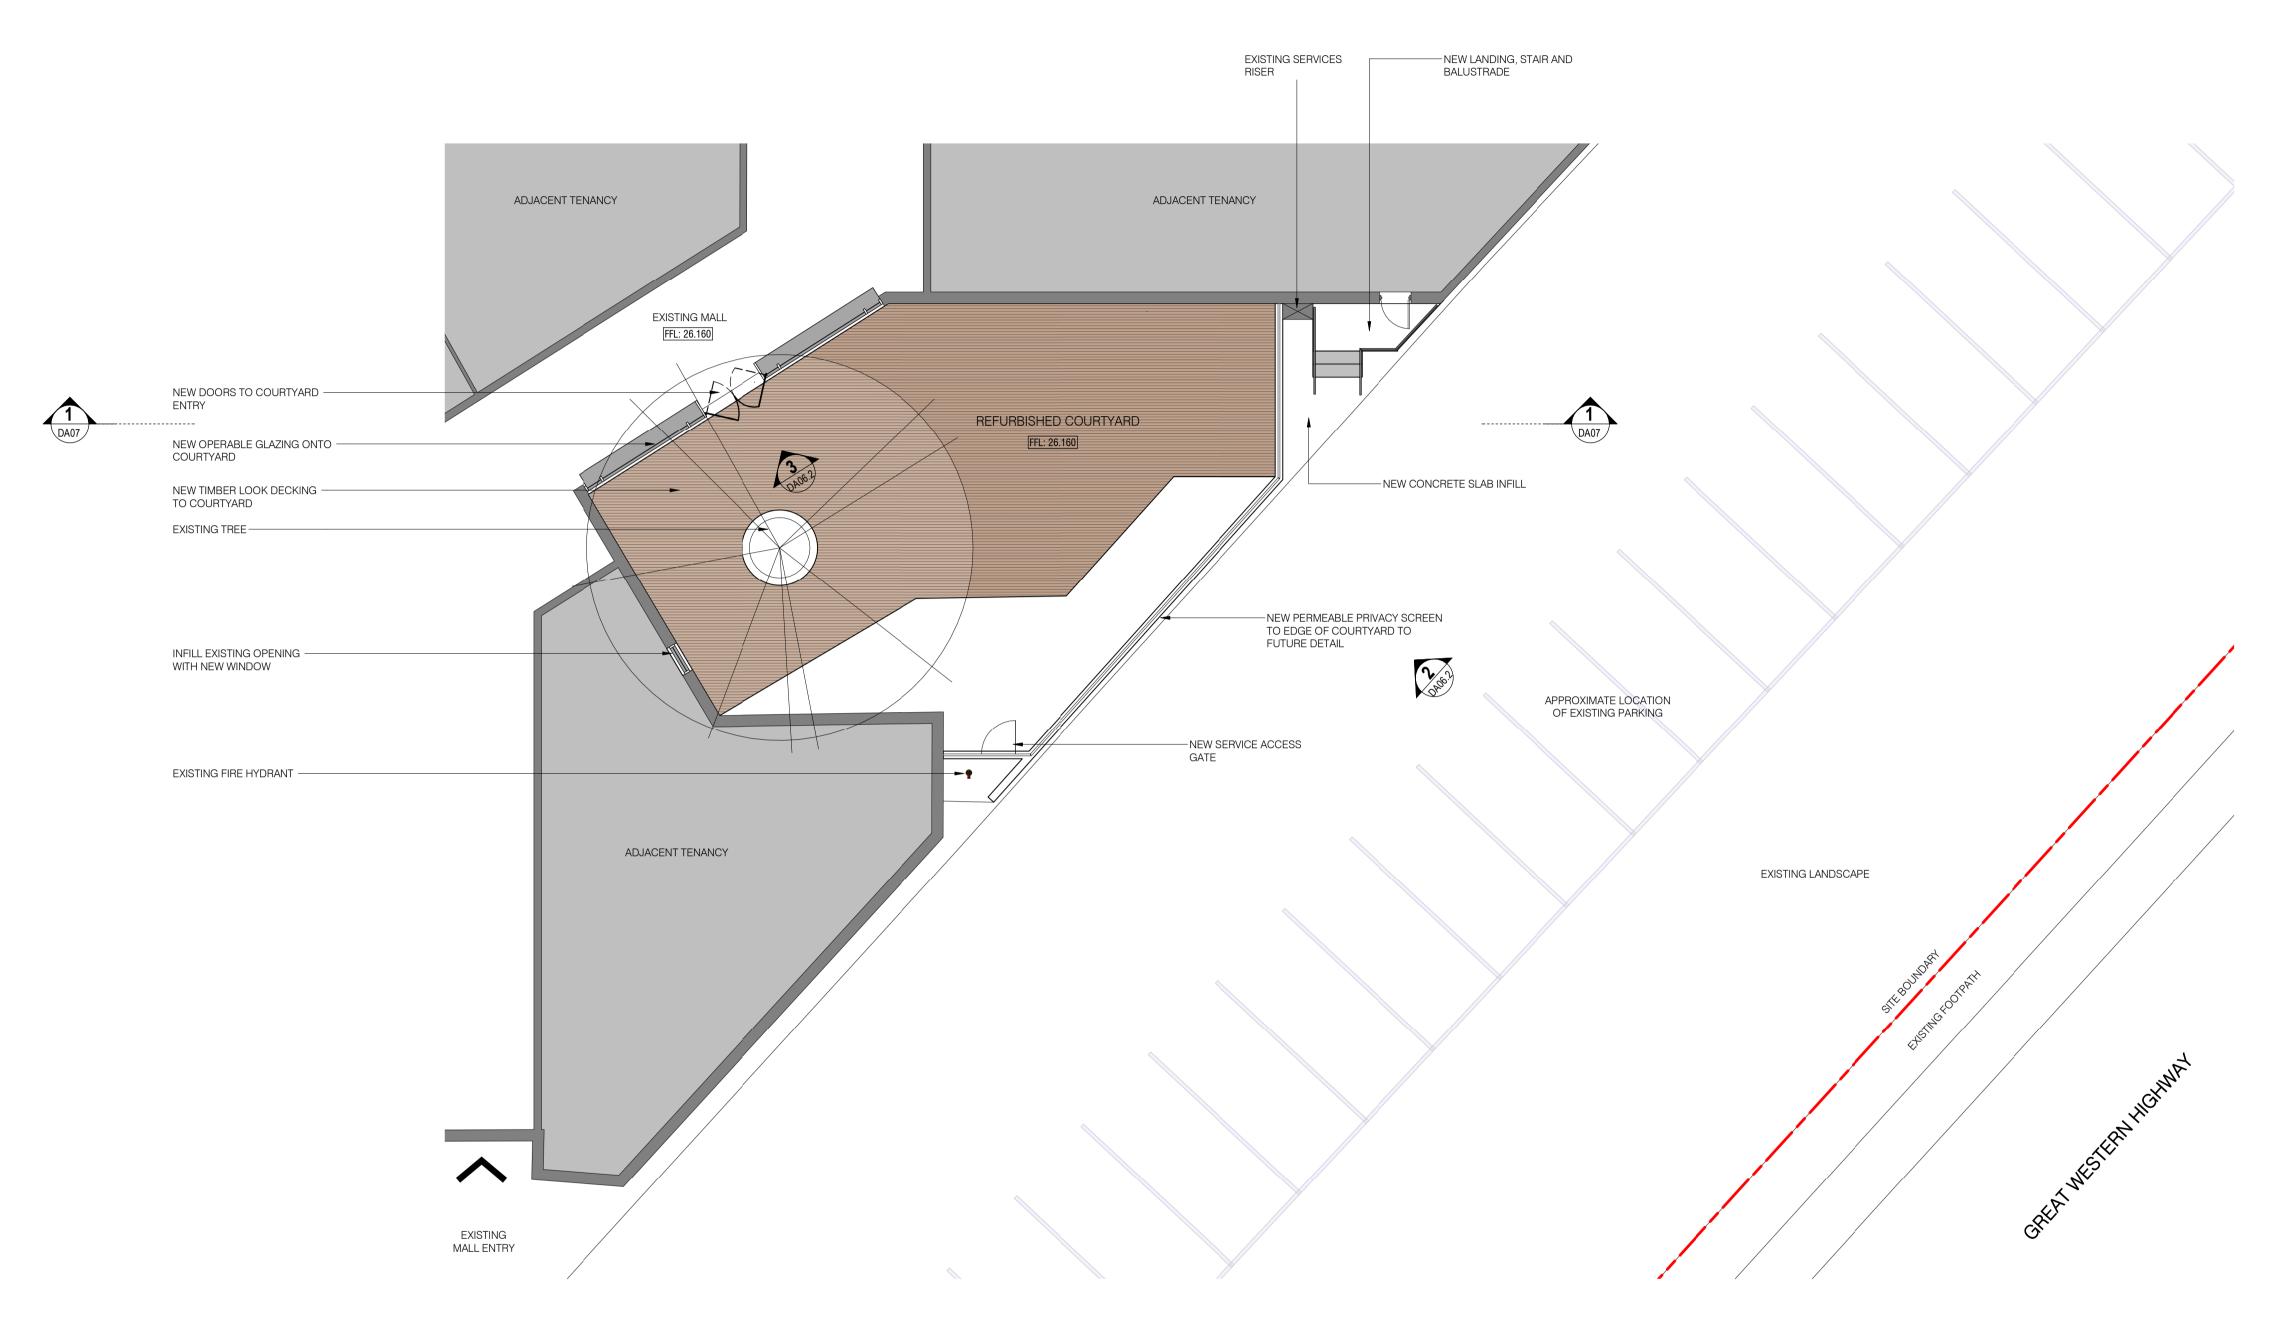

SITE CONTEXT PLAN

no. date ISSUE / revision by

**EDUCATION** RECREATIONAL \_\_\_\_ SITE BOUNDARY

i2C.COM.AU

LENNOX VILLAGE - ALDI EXPANSION PYRAMID STREET, EMU PLAINS, NSW, 2750

EXISTING / DEMO GROUND FLOOR PLAN - COURTYARD 1: 100