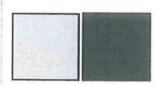

Fascia: Shale Grey

Downpipe: Ironstone

Gutter: Ironstone

Garage Door Type: Gliderol

Moraka Bag & Paint to

Detail: T-M Stonebridge NH

2013

Madison

Garage Door Colour: Shale

Grev

65

Window Frame: Anondic

Silver Grey

Driveway Type: By Client after handover to comply with Developer Guidelines, Coloured Concrete (stencilled or stamped) or paved.

Driveway Colour: By Client after handover to comply with Developer Guidelines, Mid to light Grey tones.