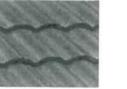

Lyndhurst Oxford

Date:

25/02/13

Roof BASIX Rating: Med

Wall BASIX Rating: Med

Main Body Brick: Austral Metropolis Marcasite

Mortar Joint Type: Ironed Mortar Colour: Off White

Roof Type/Style: Macquarie Roof Colour: Storm Grey