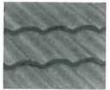

Lyndhurst Oxford

Date:

25/02/13

Roof BASIX Rating: Med

Wall BASIX Rating: Med

Main Body Brick: Austral Metropolis Marcasite

Mortar Joint Type: Ironed Mortar Colour: Off White

Roof Type/Style: Macquarie Roof Colour: Storm Grey