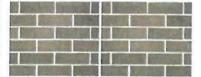

Lyndhurst Oxford

Date:

25/02/13

Roof BASIX Rating: Med

Wall BASIX Rating: Med

Main Body Brick: Austral Metropolis Marcasite

Mortar Joint Type: Ironed Mortar Colour: Off White

Roof Type/Style: Macquarie Roof Colour: Storm Grey