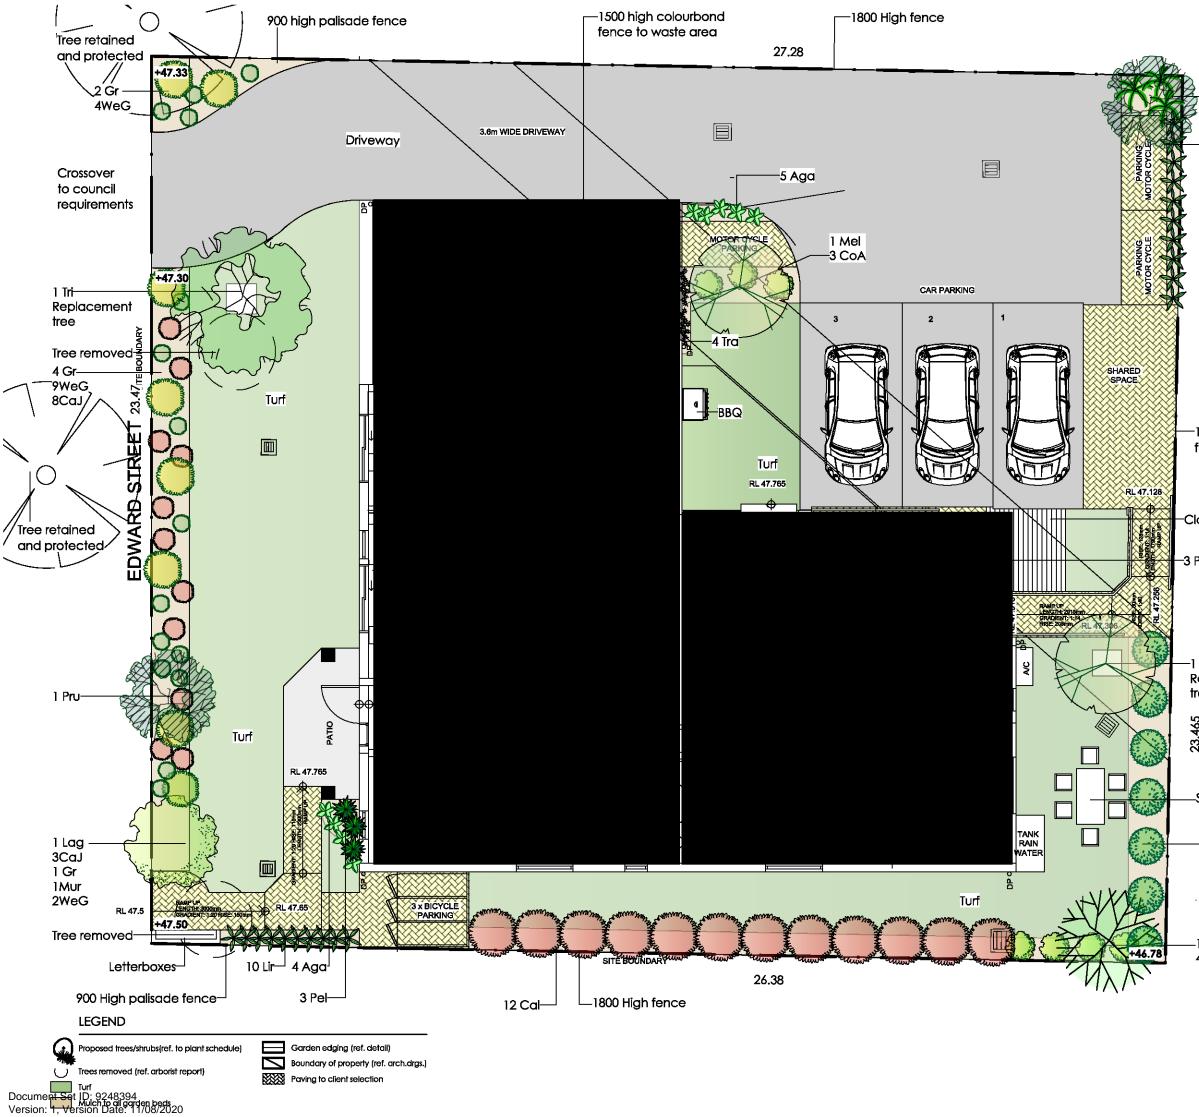

#### PLANT SCHEDULE:

| CODE BOTANICAL NAME |                                     | COMMON NAME        | QTY | POT SIZE | MATURE HT | STAKE |  |  |
|---------------------|-------------------------------------|--------------------|-----|----------|-----------|-------|--|--|
| TREES               |                                     |                    |     |          |           |       |  |  |
| Lag                 | Lagerstroemia indica 'Natchez'      | Crepe Myrtle       | 1   | 75Lit    | 4-6M      | Y     |  |  |
| Mag                 | Magnolia 'Teddy Bear'               | Magnolia           | 1   | 45Lit    | 5-6M      | Y     |  |  |
| Mel                 | Melaleuca decora                    | Honey Myrtle       | 2   | 45Lit    | 10M       | Y     |  |  |
| Pru                 | Prunus x blireana                   | Purple Leaved Plum | 2   | 75Lit    | 4M        | Y     |  |  |
| Tri                 | Tristaniopsis laurina               | Water Gum          | 1   | 75Lit    | 10-12M    | Y     |  |  |
| SHRU                | BS                                  |                    |     |          |           |       |  |  |
| Aga                 | Agapanthus Black Magic              | African Lily       | 9   | 140mm    | 500mm     |       |  |  |
| Cal                 | Callistemon viminalis 'Slim'        | Bottlebrush        | 12  | 35Lit    | 3M        |       |  |  |
| CaJ                 | Callistemon viminalis 'Little John' | Bottlebrush        | 11  | 200mm    | 750mm     |       |  |  |
| CoA                 | Correa alba                         | Native Fuschia     | 7   | 200mm    | 1.5M      |       |  |  |
| Gr                  | Grevillea juniperina                | Spder Flower       | 7   | 200mm    | 400-800mr | n .   |  |  |
| Mur                 | Murraya paniculata                  | Orange Jessamine   | 1   | 200mm    | 2.5M      |       |  |  |
| Pel                 | Pelargonium 'Big Red'               | Geranium           | 3   | 140mm    | 500mm     |       |  |  |
| Pho                 | Phormium tenax ' flamin             | New Zealand Flax   | 6   | 200mm    | 900mm     |       |  |  |
| WeG                 | Westringia 'Grey Box'               | Coastal Rosemary   | 15  | 200mm    | 450mm     |       |  |  |
| Wes                 | Westringia fruticosa 'Blue Gem'     | Coastal Rosemary   | 7   | 200mm    | 1-1.5M    |       |  |  |
| <u>GROI</u>         | JNDCOVER                            |                    |     |          |           |       |  |  |
| Dia                 | Dianella caerulea 'Breeze'          | Flax Lily          | 10  | 200mm    | 700mm     |       |  |  |
| Lir                 | Liriope muscari 'Isabella'          | Turf Lily          | 10  | 140mm    | 450mm     |       |  |  |
|                     | BER                                 |                    |     |          |           |       |  |  |
| Tra                 | Trachelospermum jasminoides         | Star Jasmine       | 4   | 140mm    |           |       |  |  |
|                     | · -                                 |                    |     |          |           |       |  |  |

TURF Zoysia macarantha Nara

#### NOTES

- 1. The landscape drawing is to be read in conjunction with the architectural/, hydraulic/ service plans and survey prepared for the proposed development.
- 2. Do not scale off drawings. Refer to dimensions on plan.
- 3. All services to be checked and verified on site.
- 4. All existing trees to be retained and protected as specified unless shown otherwise.
- 5. Topsoil mixture, to Australian Standards AS4419, to be thoroughly mixed prior to placement.
- Imported top soil (to A\$4419) to be compatible with existing top soil and in accordance with specification. 6. Prior to landscape works, remove all builders' debris, cultivate garden bed and turf areas to
- required levels and incorporate compost as specified. The area within drip zone of existing trees to be retained are to be hand dug.
- 7. Ensure all garden beds and tree planting have adequate drainage to prevent
- water logging during periods of high rainfall.
- 8. Rain water to be used on site.
- 9. All plants chosen are low water use in keeping with WSUD principles.
- 10. Council's recommended plant list has been used as a resource for plant selection.
- 11. Council crossover and layback to meet council specification.
- 12. Turf on council verge to be made good after construction.
- 13. All street trees on council verge to be retained and protected during construction.
- 14. Where retaining walls align with boundary fence, the total height shall not exceed 1.8M above ground level.
- 15. Check boundaries, levels, dimensions and locate services on site prior to starting work
- 16. Retaining walls and concrete driveways to engineer's details.
- 17. Refer to arborist report for trees to be retained and protected