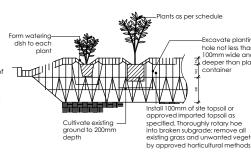

### PLANTING INSTRUCTIONS

Remove all building rubble and weeds from garden beds.

- Fill garden beds with 300mm organic garden mix.
- Stand plant the pots in their position according to the planting plan. Dig hole same size as the pot.

Remove the plant from the pot.

Plant so that the top of the root ball is level with the soil. Sprinkle granular wetting agent and fertilizer according to directions on the pack.

Water in well.

Run irrigation tubing over the soil.

Cover the entire soil surface with 75mm mulch.

#### New Turf:

Excavate/grade areas to be turfed to 120mmbelow required finished level. Ensure all surface water run-off is directed towards inlet pit, kerbs etc and away from building. Further rip the subgrade to 150mm. Install 100mm depth of turf underlay, lay turf rolls closely butted. Fill any small gaps with topsoil.