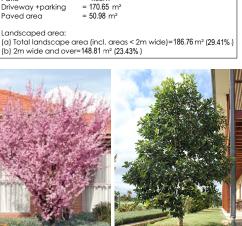

## BRICK GARDEN EDGE DETAIL

SECTION

MASS PLANTING- NATURAL GROUND

AREA CALCULATIONS: = 632 00m = 411.3 m<sup>2</sup> Built-up area Patio = 4.00m<sup>2</sup> Driveway +parking = 170.65 m<sup>2</sup> 'aved area = 50.98 m

andscaped area (b) 2m wide and over=148.81 m<sup>2</sup> (23,43%)

Melaleuca decora Prunus x blireana

Tristaniopsis laurina

Lagerstroemia indica 'Natchez'

Magnolia 'Teddy Bear'

Pelargonium 'Big Red'

Phormium tenax ' flamin